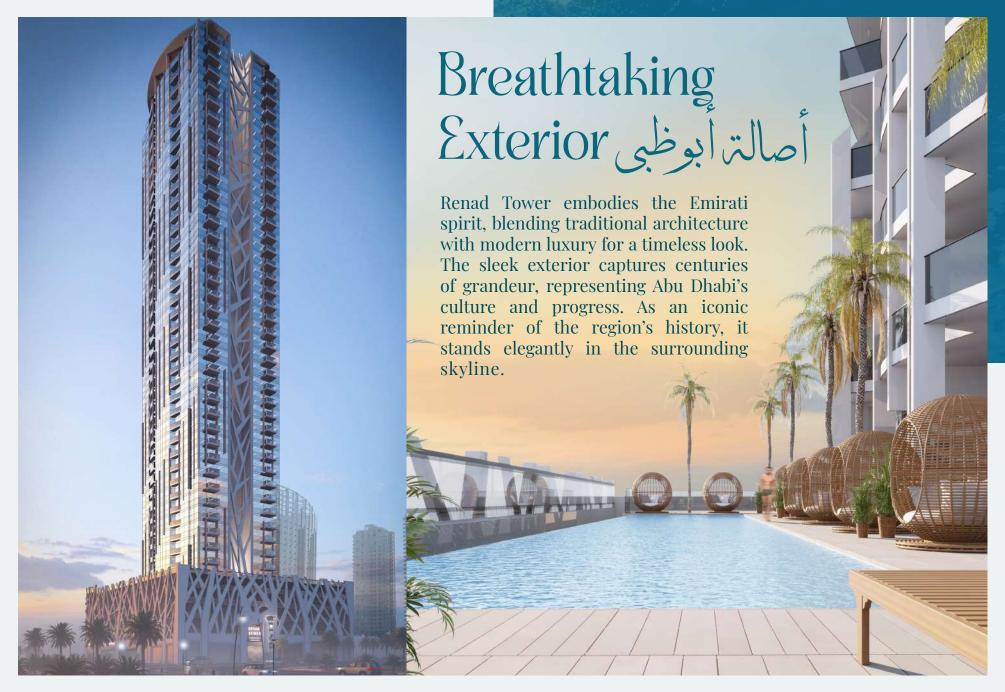

### The Shining Jewel in Abu Dhabi's Skyline

The Renad Tower on Al Reem Island exemplifies modern luxury living and the island's dedication to innovation, offering top-notch amenities and blending Emiraticulture with advanced technology, symbolizing the unwavering commitment to luxury and innovation.

### Luxurious Interior

Luxurious comfort is reflected in the interior, which boasts spacious living areas and ample natural light. Natural materials like wood and marble add warmth and texture, blending modern fittings with Emirati identity. It embodies Abu Dhabi's spirit and offers luxurious living.