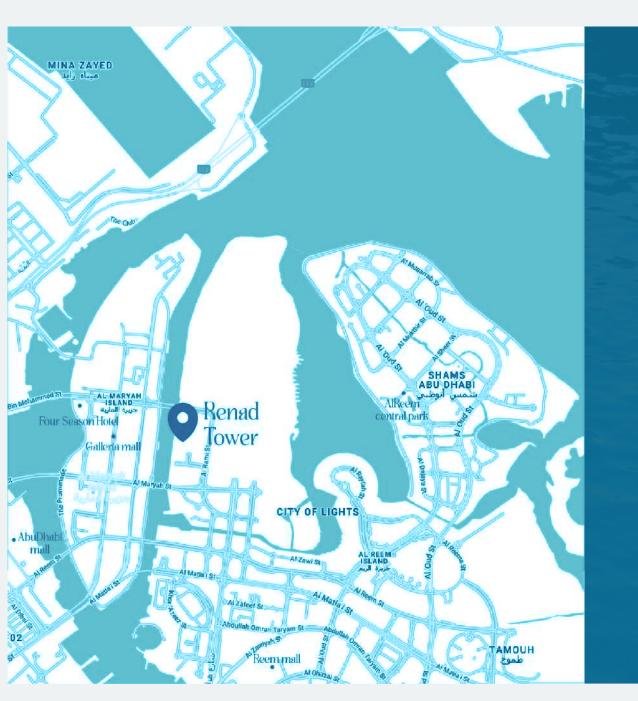

### Location Map

Your favorite spot is never far from home!

 $2\,\mathrm{MIN}$ 

The Galleria Mall

6 MIN

Abu Dhabi Mall

8 MIN

Al Reem Central Park

12 MIN

Downtown Abu Dhabi

13 MIN Louvre Abu Dhabi

13 MIN Corniche Beach

14 MIN Abu Dhabi Beach

18 MIN Saadiyat Beach

20 MIN Sheikh Zayed Grand Mosque

Discover Renad Tower, Al Reem Island – a luxurious –37 story residential complex blending traditional UAE culture with modern amenities. Perfect for both permanent and temporary stays, it offers something for everyone. Experience the unique blend of luxury and tradition today.