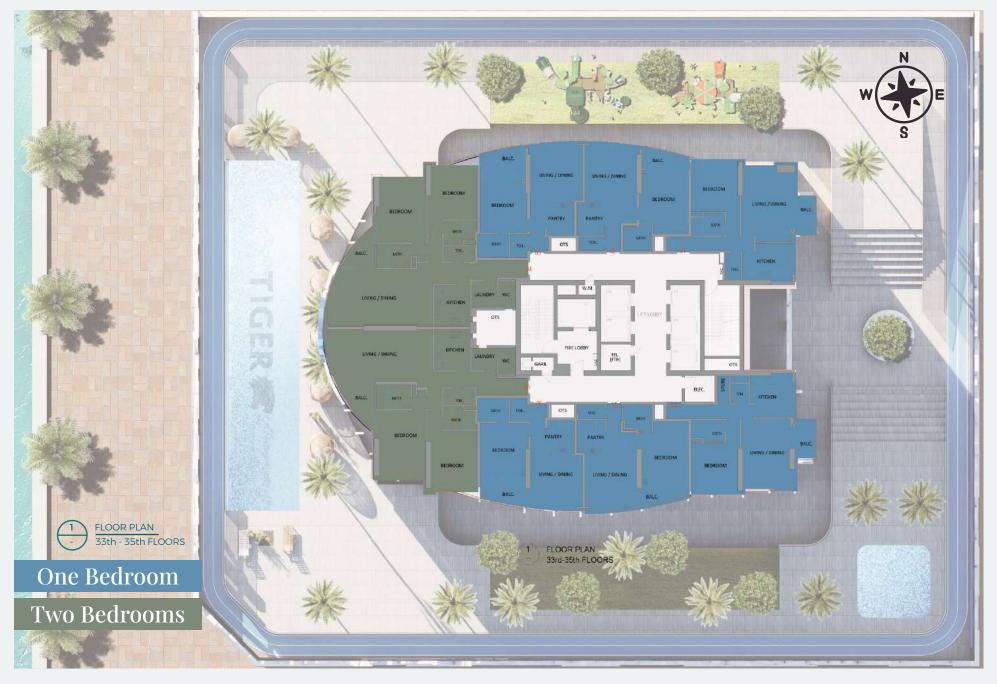

#### 1,2 & 3 Bedrooms

Experience pure luxury and comfort with our spacious bedroom units. Designed to cater to the needs of growing families or individuals who require more living space.

Fully Furnished Apartments with Home Appliance