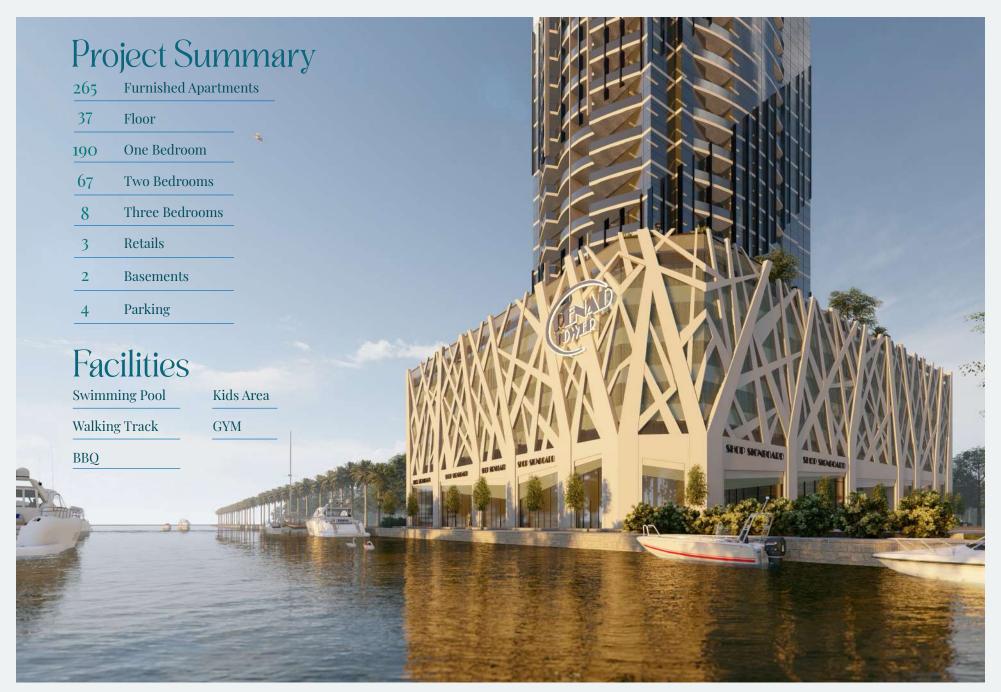

12 MIN

Downtown Abu Dhabi

13 MIN Louvre Abu Dhabi

13 MIN Corniche Beach

14 MIN Abu Dhabi Beach

18 MIN Saadiyat Beach

20 MIN Sheikh Zayed Grand Mosque

Discover Renad Tower, Al Reem Island – a luxurious –37 story residential complex blending traditional UAE culture with modern amenities. Perfect for both permanent and temporary stays, it offers something for everyone. Experience the unique blend of luxury and tradition today.