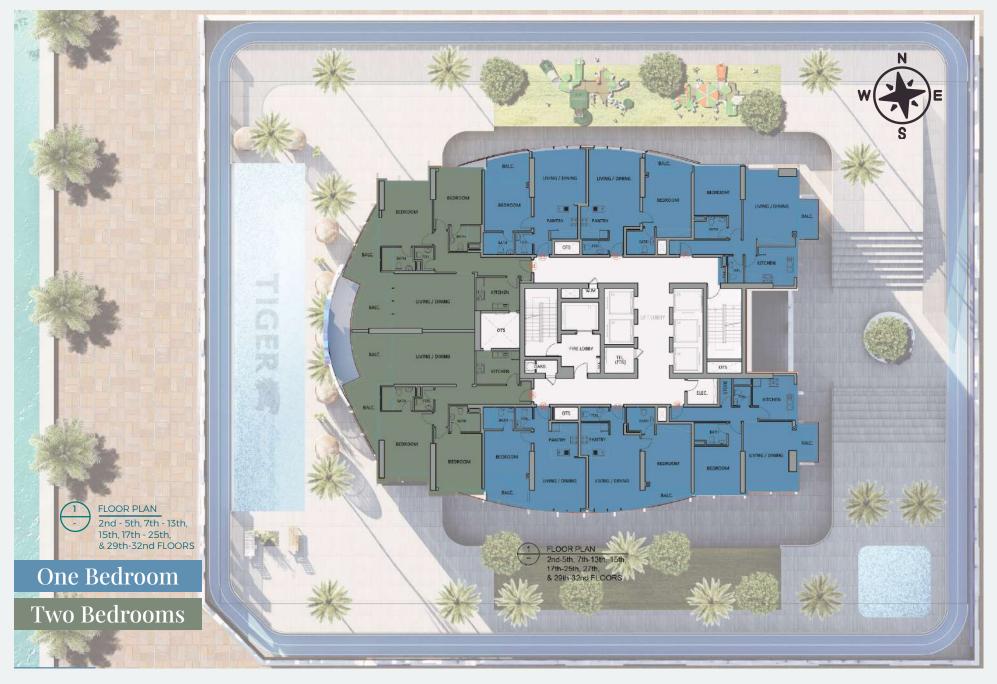

#### 1,2 & 3 Bedrooms

Experience pure luxury and comfort with our spacious bedroom units. Designed to cater to the needs of growing families or individuals who require more living space.

Fully Furnished Apartments with Home Appliance