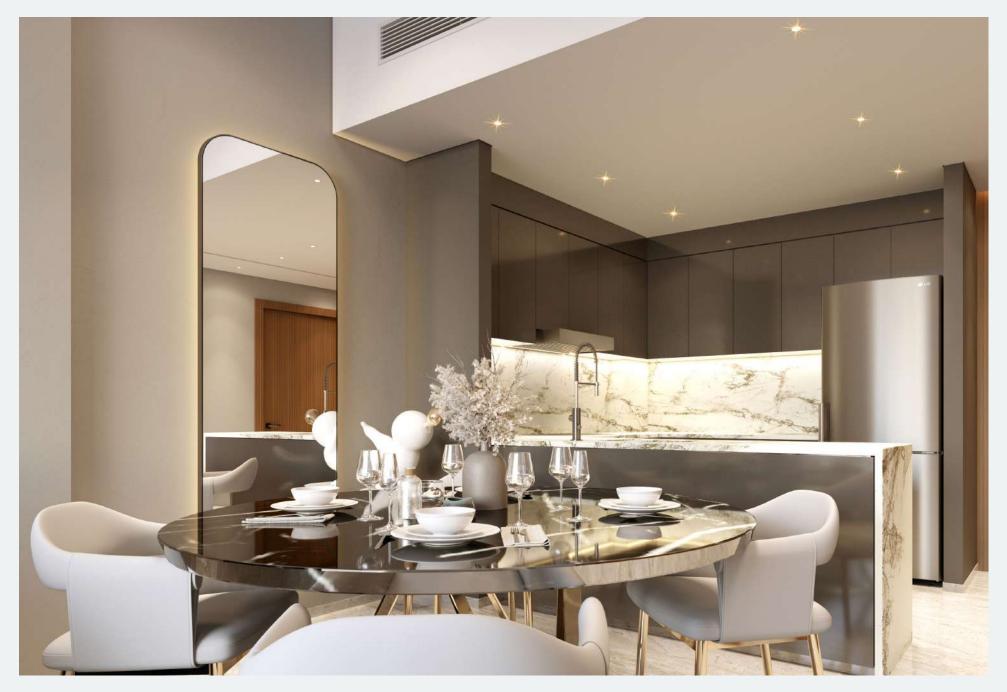

### Luxurious Interior

Luxurious comfort is reflected in the interior, which boasts spacious living areas and ample natural light. Natural materials like wood and marble add warmth and texture, blending modern fittings with Emirati identity. It embodies Abu Dhabi's spirit and offers luxurious living.