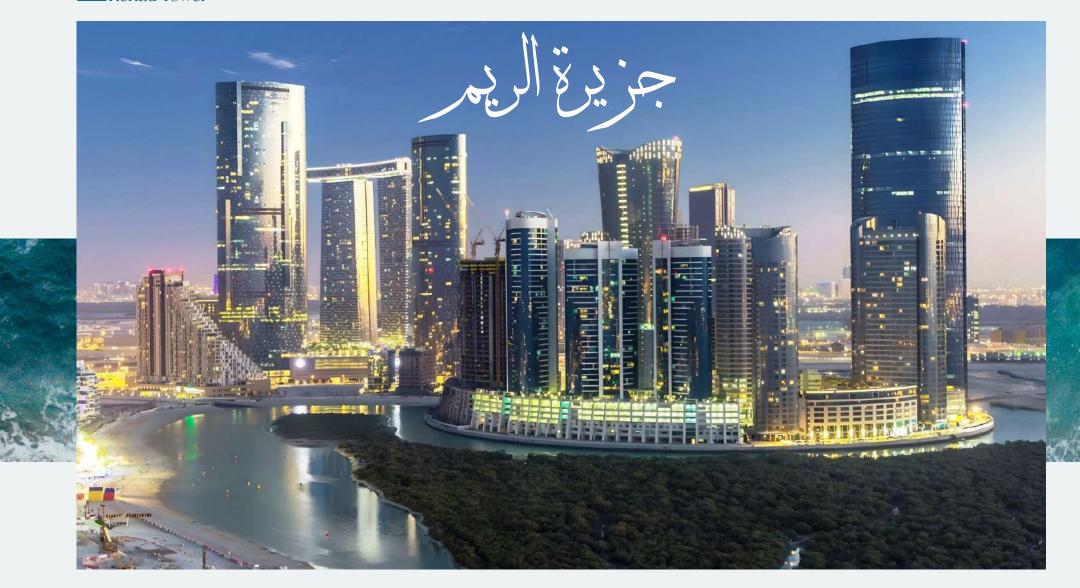

## Al Reem Island

Al Reem Island, on Abu Dhabi's northeast coast, is a stunning manmade gem of the UAE with innovative architecture, luxurious recreation, and contemporary design, making it an unparalleled hub of modern living in the region.