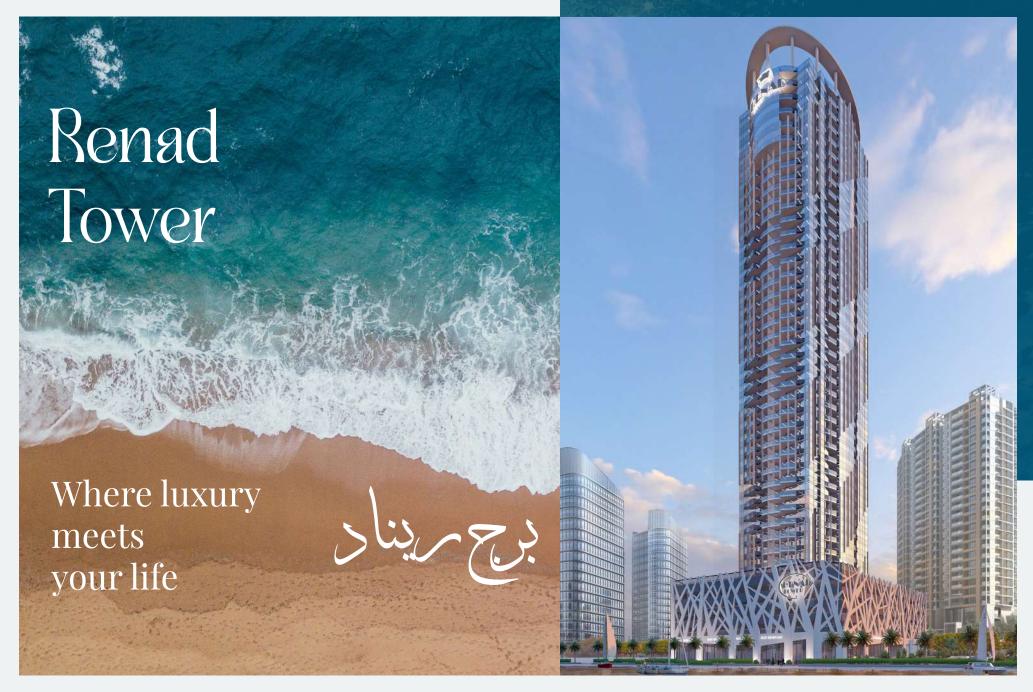

### The Shining Jewel in Abu Dhabi's Skyline

The Renad Tower on Al Reem Island exemplifies modern luxury living and the island's dedication to innovation, offering top-notch amenities and blending Emiraticulture with advanced technology, symbolizing the unwavering commitment to luxury and innovation.

12 MIN

Downtown Abu Dhabi

13 MIN Louvre Abu Dhabi

13 MIN Corniche Beach

14 MIN Abu Dhabi Beach

18 MIN Saadiyat Beach

20 MIN Sheikh Zayed Grand Mosque

Discover Renad Tower, Al Reem Island – a luxurious –37 story residential complex blending traditional UAE culture with modern amenities. Perfect for both permanent and temporary stays, it offers something for everyone. Experience the unique blend of luxury and tradition today.