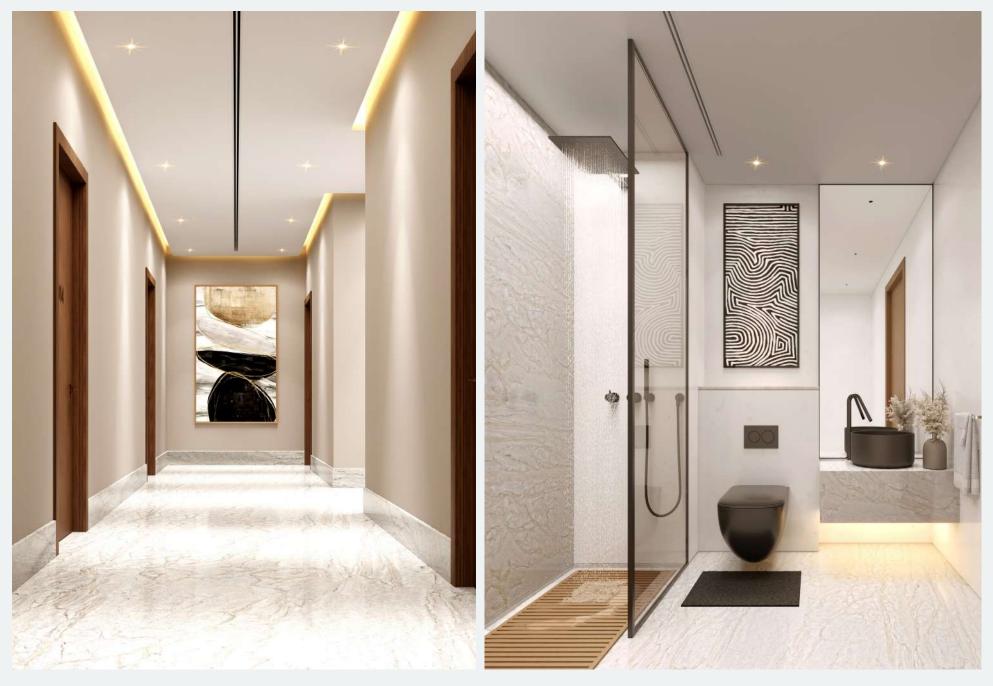

### Luxurious Interior

Luxurious comfort is reflected in the interior, which boasts spacious living areas and ample natural light. Natural materials like wood and marble add warmth and texture, blending modern fittings with Emirati identity. It embodies Abu Dhabi's spirit and offers luxurious living.