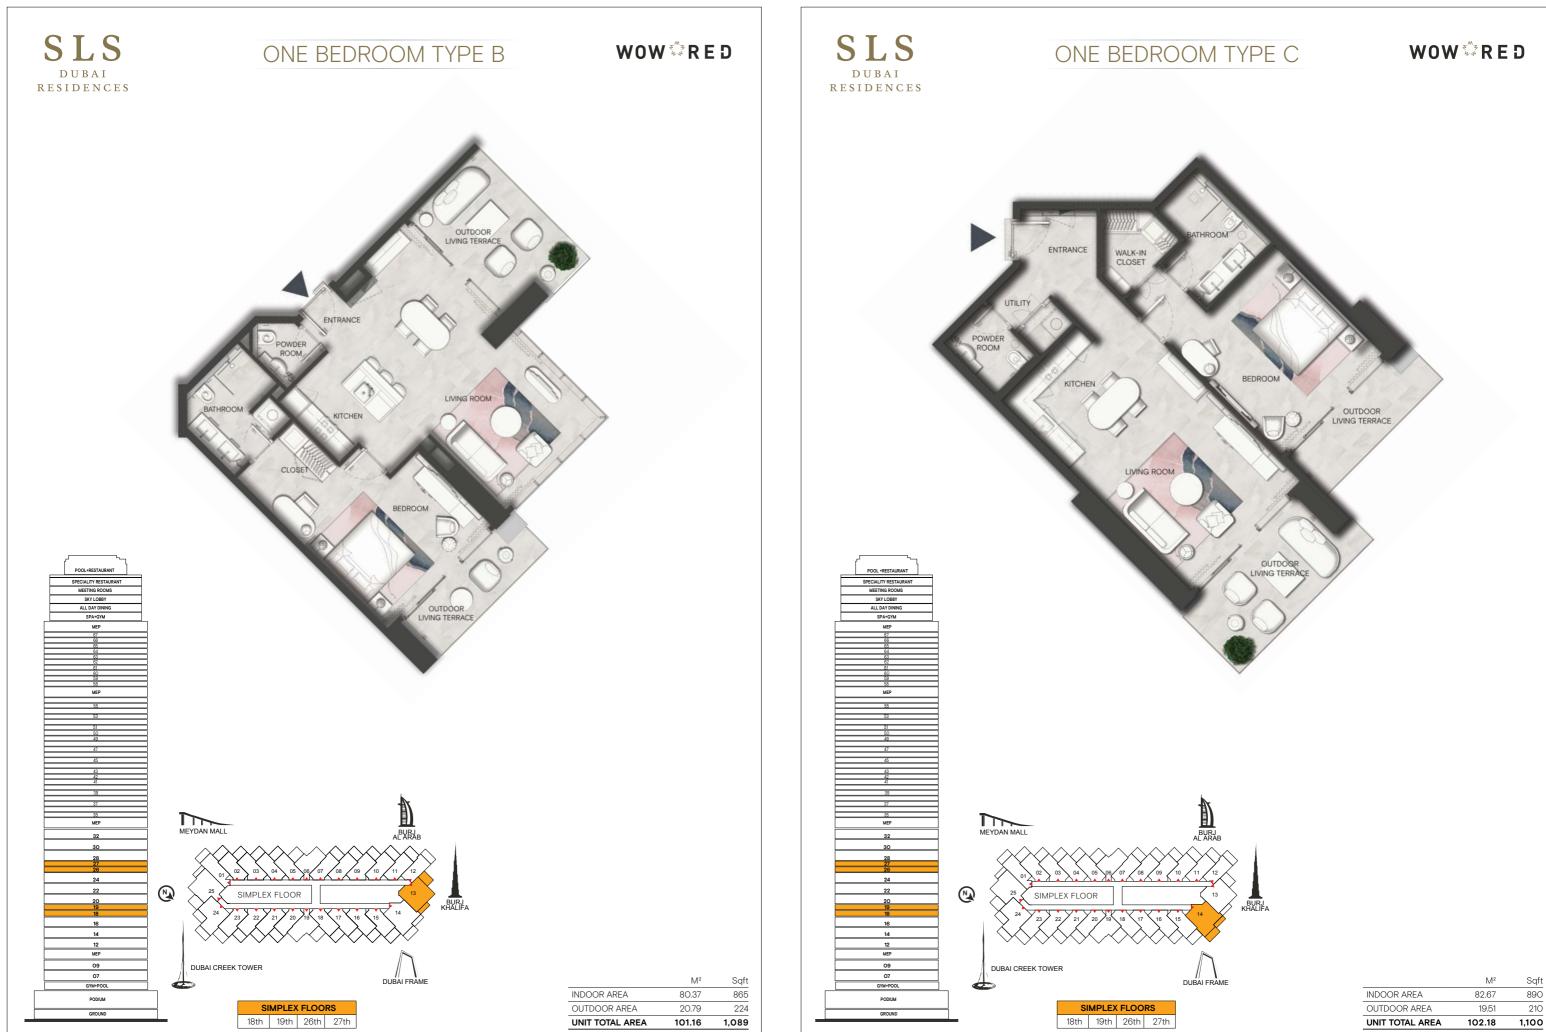

## SLS DUBAI

RESIDENCES

Redefining the *living experience* 

FLOOR PLANS



SLS DUBAI RESIDENCES

WHERE YOUR MOST IMAGINATIVE SELF COMES TOLIFE







|                 | M <sup>2</sup> | Sqft  |
|-----------------|----------------|-------|
| INDOOR AREA     | 82.67          | 890   |
| OUTDOOR AREA    | 19.51          | 210   |
| UNIT TOTAL AREA | 102.18         | 1,100 |



The contents of this SLS Dubai Residences floor plans brochure are for illustrative purposes only. The designs, facilities, amenities, numbering and layout of the units in the Project are not final and may be subject to change. Neither W O W Real Estate Development nor sbe Group (or their respective agents, consultants, affiliates or employees), warrants or assumes any legal liability or responsibility in any way for the accuracy, completeness, or usefulness of any information or illustrations contained within this floor plans brochure. The Developer is owned and