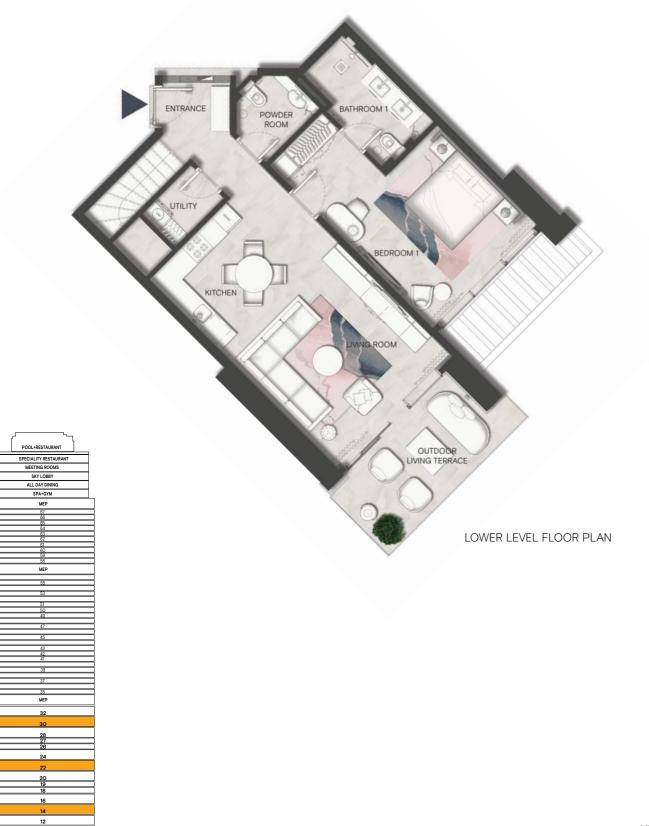

### WOW 💭 R E D

| UNIT TOTAL AREA | 104.46 | 1,124 |
|-----------------|--------|-------|
| OUTDOOR AREA    | 22.14  | 238   |
| INDOOR AREA     | 82.32  | 886   |
|                 | M²     | Sqft  |

aller 5