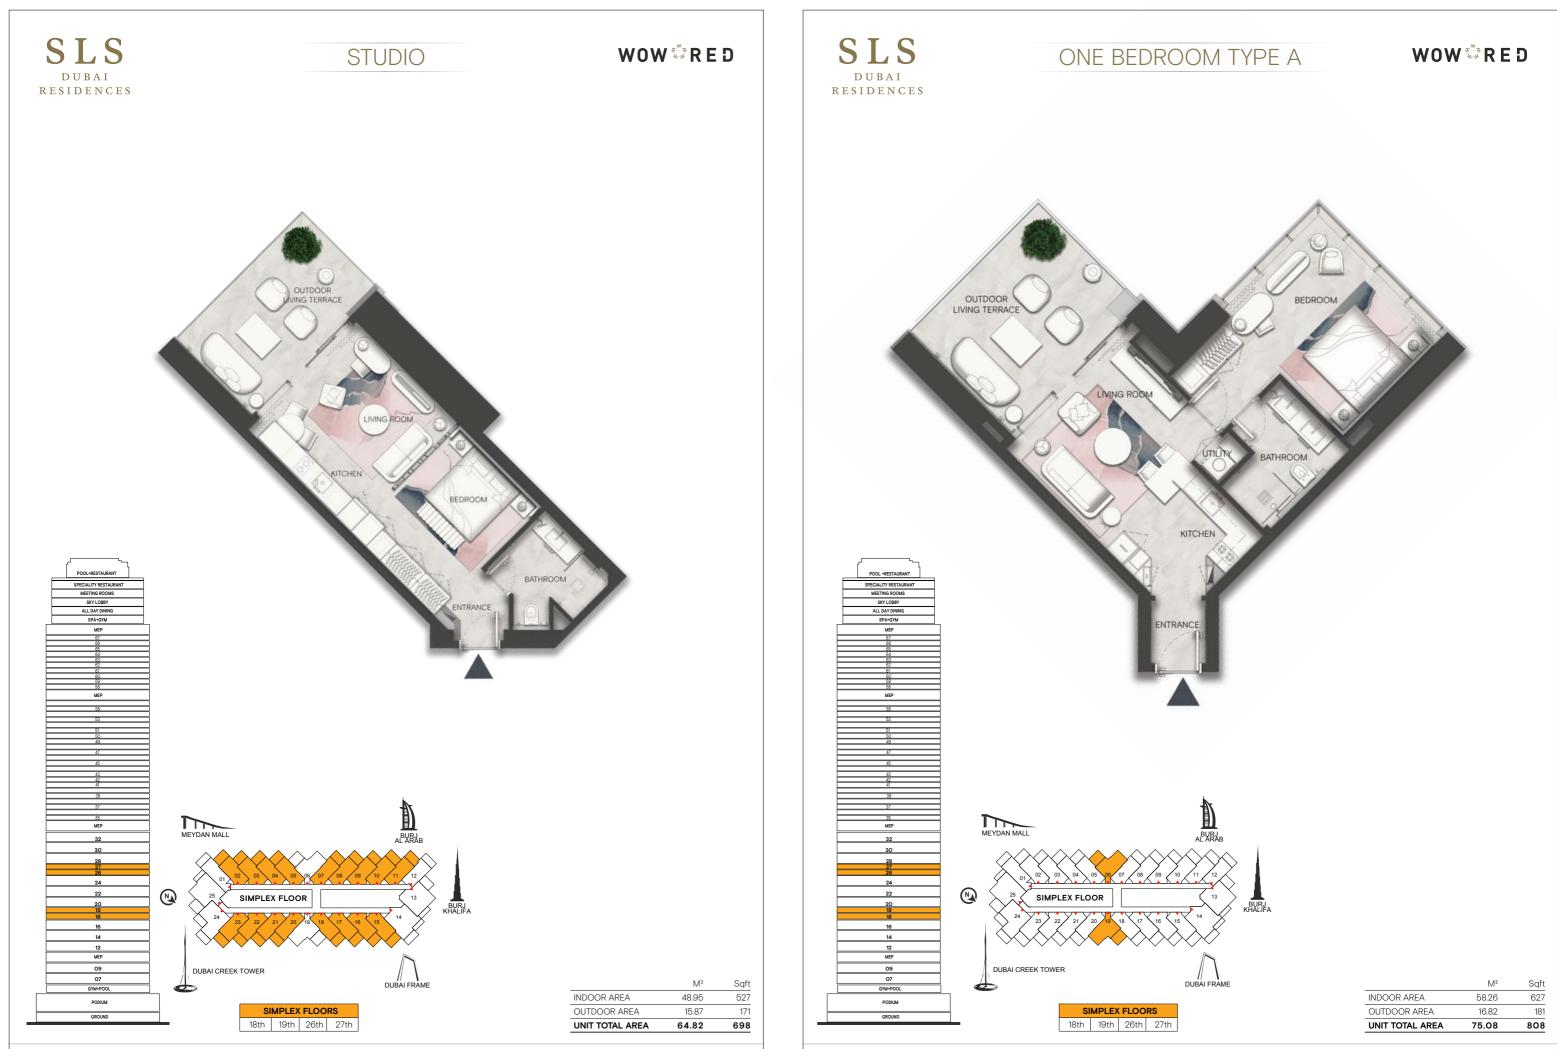

## SLS DUBAI

RESIDENCES

Redefining the *living experience* 

FLOOR PLANS

SLS DUBAI RESIDENCES

WHERE YOUR MOST IMAGINATIVE SELF COMES TOLIFE

|                 | M <sup>2</sup> | Sqft  |
|-----------------|----------------|-------|
| INDOOR AREA     | 82.67          | 890   |
| OUTDOOR AREA    | 19.51          | 210   |
| UNIT TOTAL AREA | 102.18         | 1,100 |