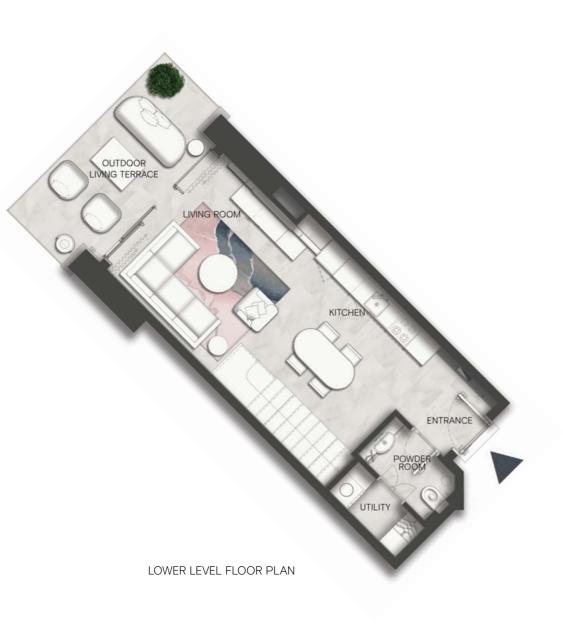

## SLS DUBAI

RESIDENCES

Redefining the *living experience* 

FLOOR PLANS

SLS DUBAI RESIDENCES

WHERE YOUR MOST IMAGINATIVE SELF COMES TOLIFE

|                 | M <sup>2</sup> | Sqft  |
|-----------------|----------------|-------|
| INDOOR AREA     | 82.67          | 890   |
| OUTDOOR AREA    | 19.51          | 210   |
| UNIT TOTAL AREA | 102.18         | 1,100 |