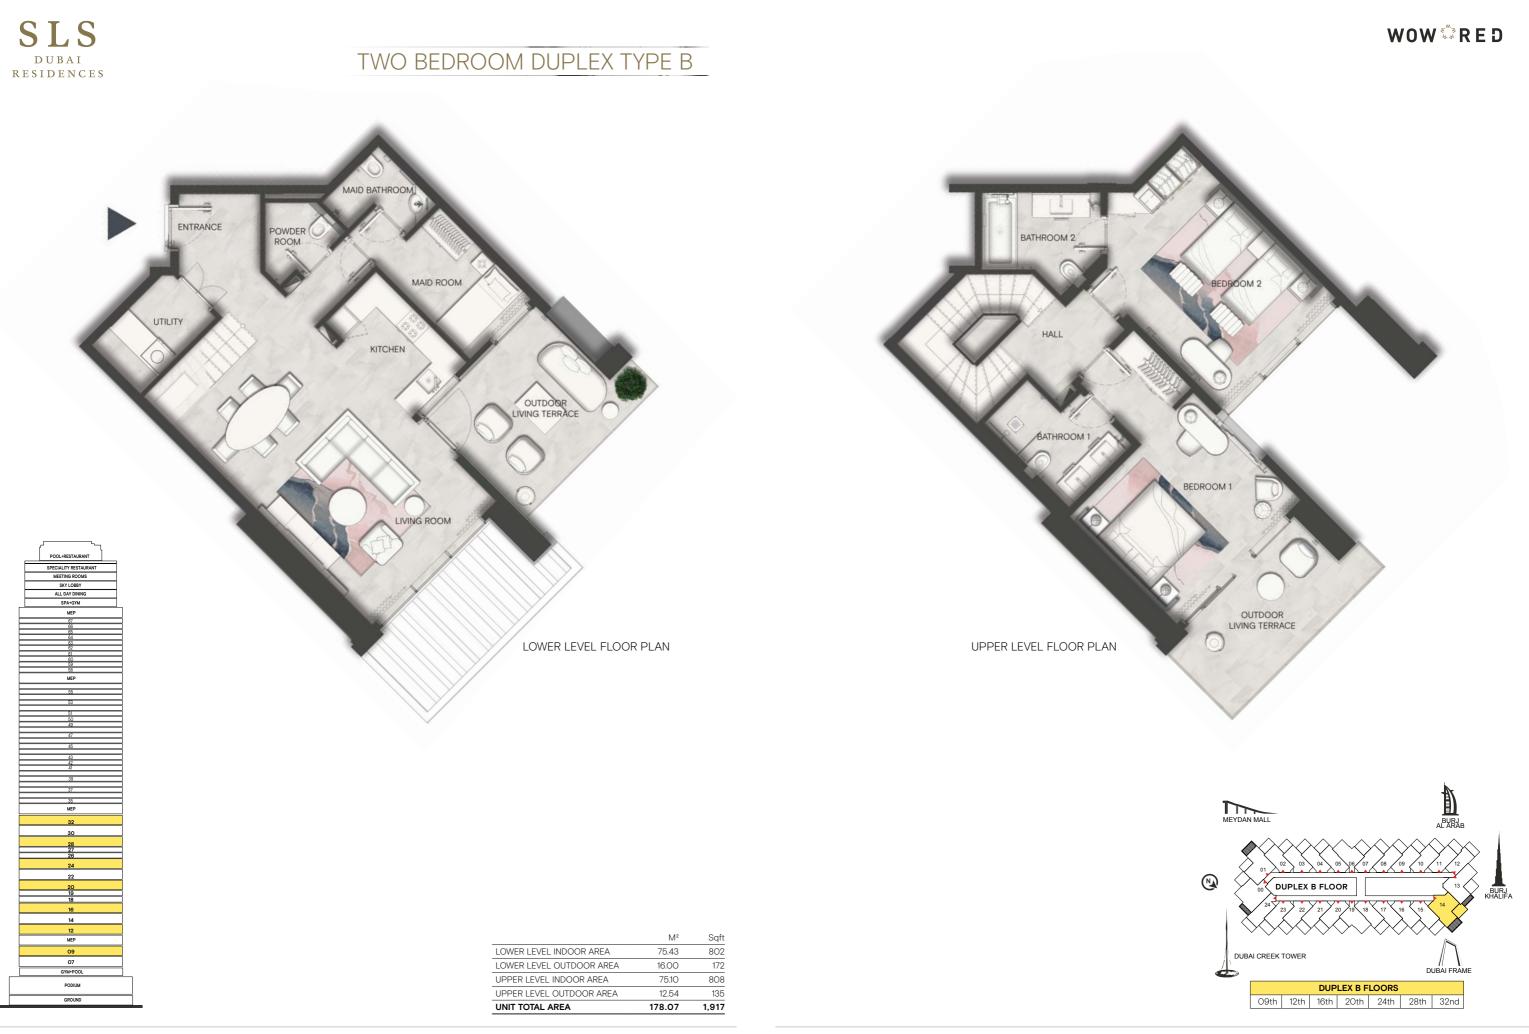

### WOW 💭 R E D

| UNIT TOTAL AREA | 104.46 | 1,124 |
|-----------------|--------|-------|
| OUTDOOR AREA    | 22.14  | 238   |
| INDOOR AREA     | 82.32  | 886   |
|                 | M²     | Sqft  |

aller 5