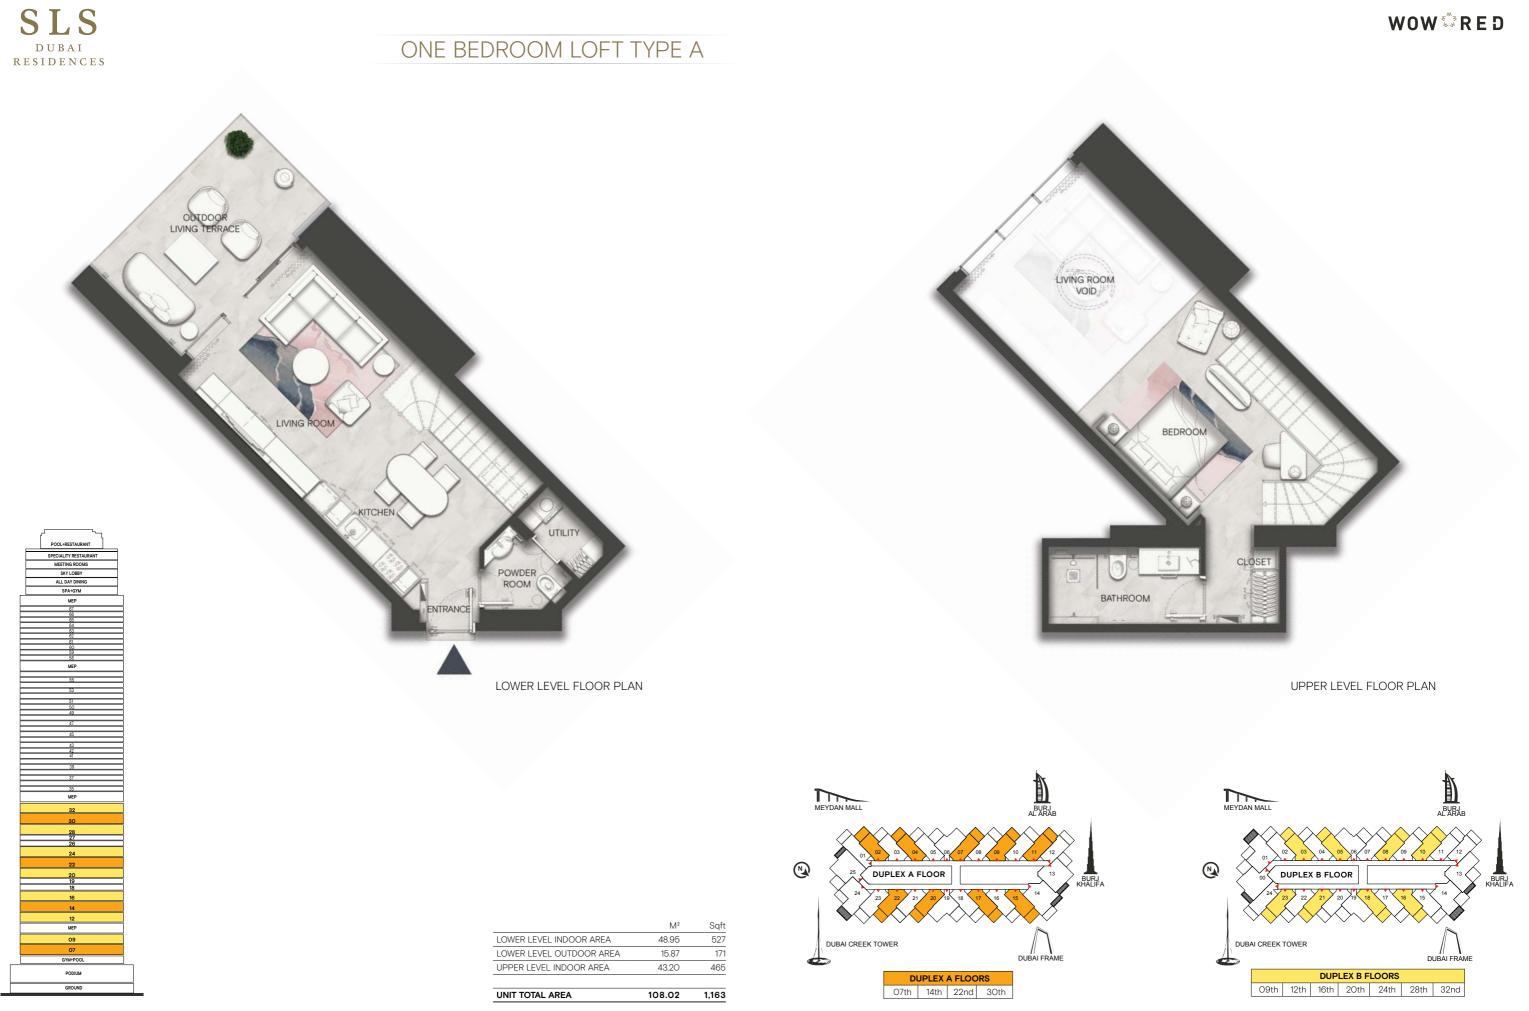

## SLS DUBAI

RESIDENCES

Redefining the *living experience* 

FLOOR PLANS

SLS DUBAI RESIDENCES

WHERE YOUR MOST IMAGINATIVE SELF COMES TOLIFE

|                 | M <sup>2</sup> | Sqft  |
|-----------------|----------------|-------|
| INDOOR AREA     | 82.67          | 890   |
| OUTDOOR AREA    | 19.51          | 210   |
| UNIT TOTAL AREA | 102.18         | 1,100 |