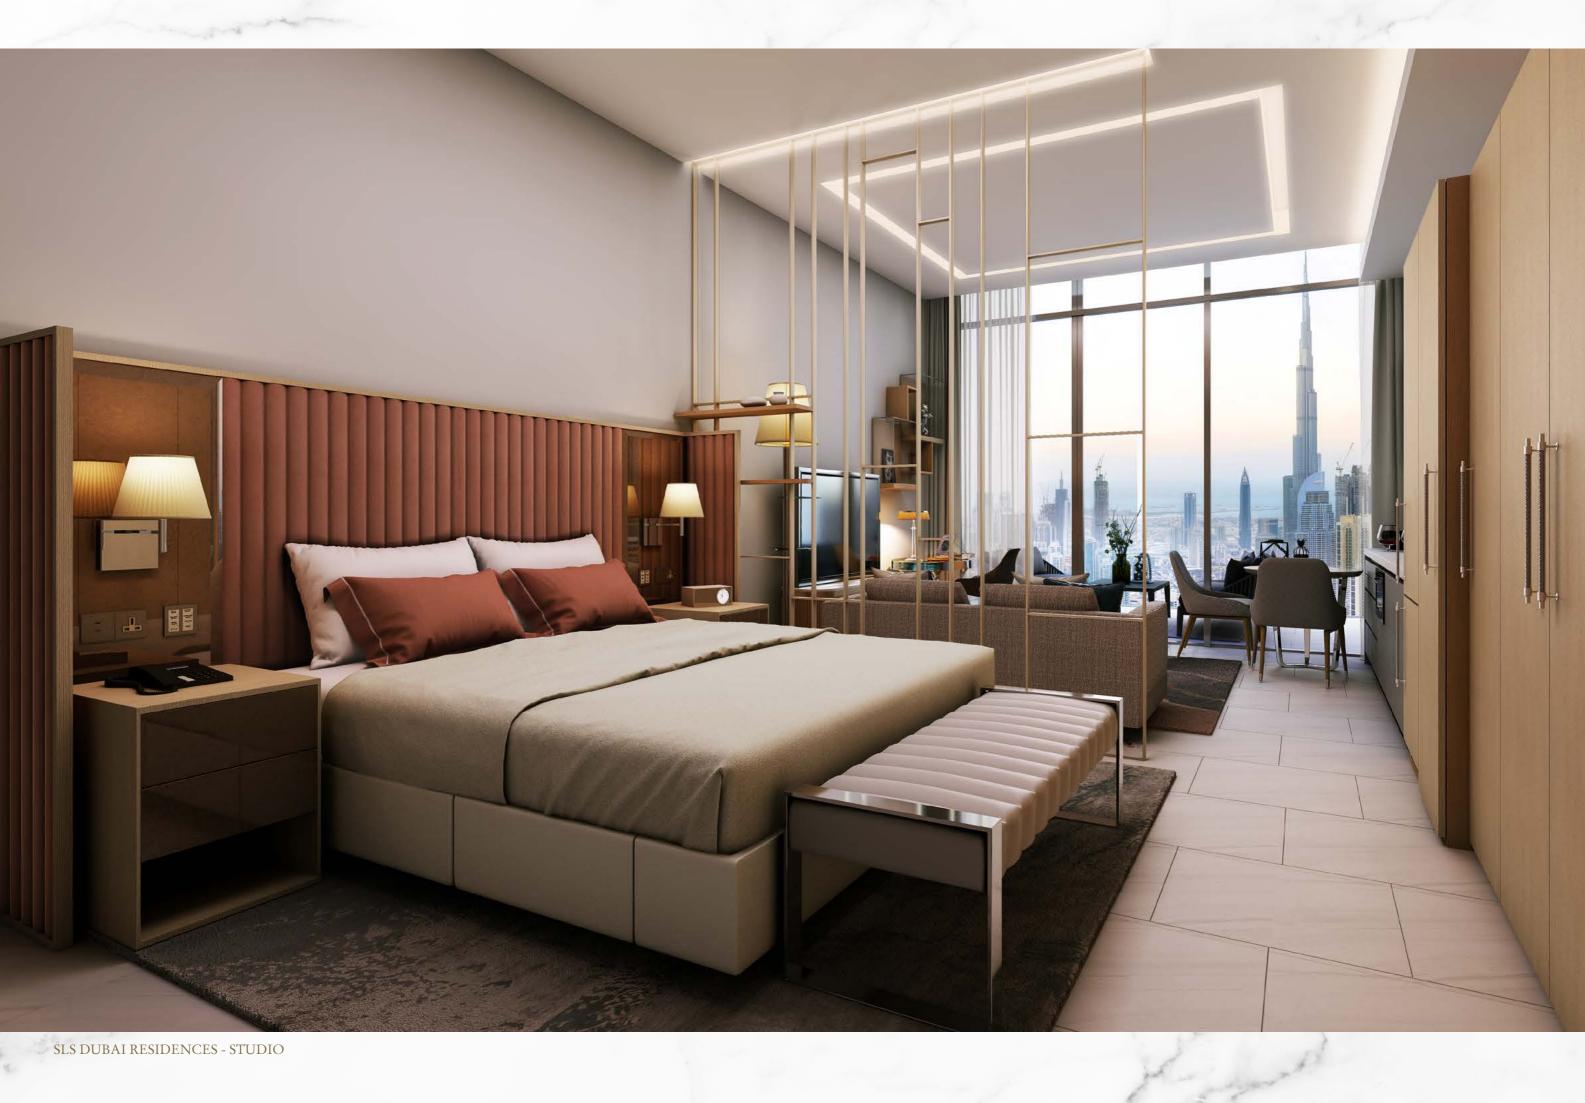

## SLS DUBAI

RESIDENCES

Redefining the *living experience* 

FLOOR PLANS

SLS DUBAI RESIDENCES

WHERE YOUR MOST IMAGINATIVE SELF COMES TOLIFE

|                 | M <sup>2</sup> | Sqft  |
|-----------------|----------------|-------|
| INDOOR AREA     | 82.67          | 890   |
| OUTDOOR AREA    | 19.51          | 210   |
| UNIT TOTAL AREA | 102.18         | 1,100 |