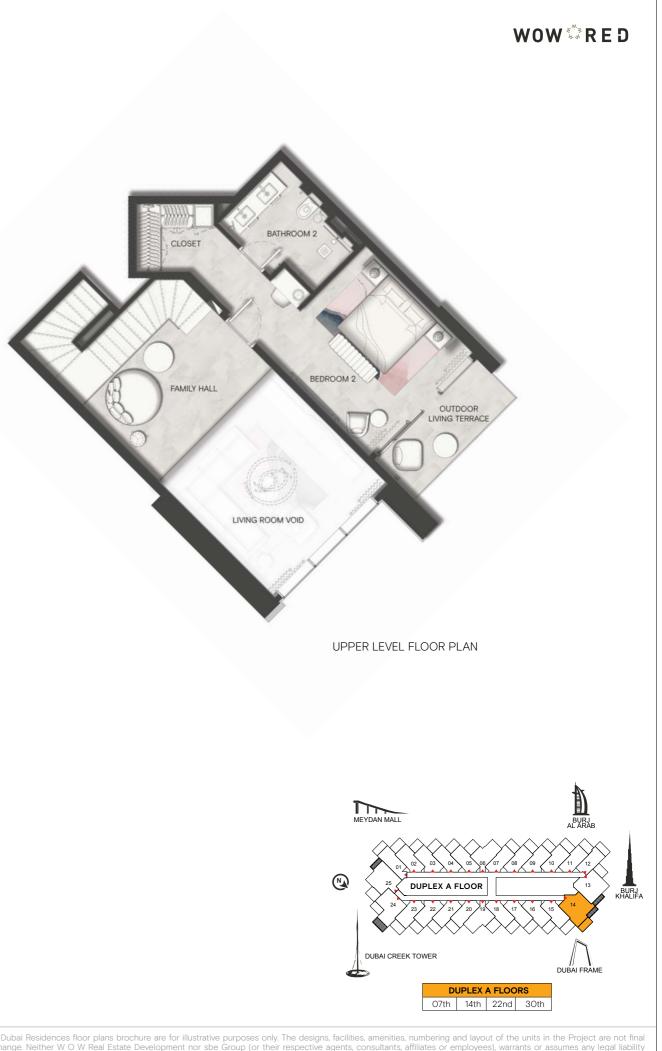

### TWO BEDROOM DUPLEX TYPE A

The contents of this SLS Dubai Residences floor plans brochure are for illustrative purposes only. The designs, facilities, amenities, numbering and layout of the units in the Project are not final and may be subject to change. Neither W O W Real Estate Development nor sbe Group (or their respective agents, consultants, affiliates or employees), warrants or assumes any legal liability or responsibility in any way for the accuracy, completeness, or usefulness of any information or illustrations contained within this floor plans brochure. The Developer is owned and operated independently to the brand operator and is solely responsible for the development of the Project. The "SLS" brand name and trade-marks are used under licence.

LIVING ROOM VOID

OUTDOOR LIVING TERRACE

UPPER LEVEL FLOOR PLAN

DUBAI FRAMI

SIMPLEX FLOORS

26th

18th

BURJ KHALIFA

BEDROOM