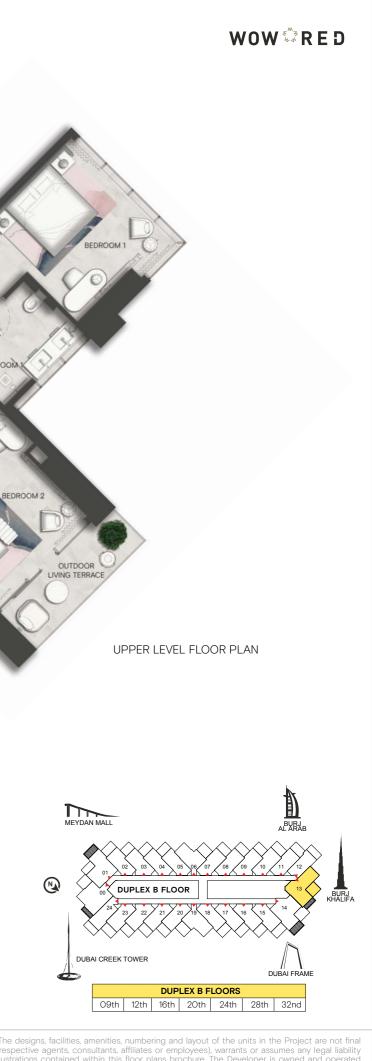

### TWO BEDROOM DUPLEX TYPE D

|                          | M²     | Sqft  |
|--------------------------|--------|-------|
| LOWER LEVEL INDOOR AREA  | 80.22  | 863   |
| LOWER LEVEL OUTDOOR AREA | 13.46  | 145   |
| UPPER LEVEL INDOOR AREA  | 80.05  | 862   |
| UPPER LEVEL OUTDOOR AREA | 7.33   | 79    |
| UNIT TOTAL AREA          | 181.06 | 1,949 |