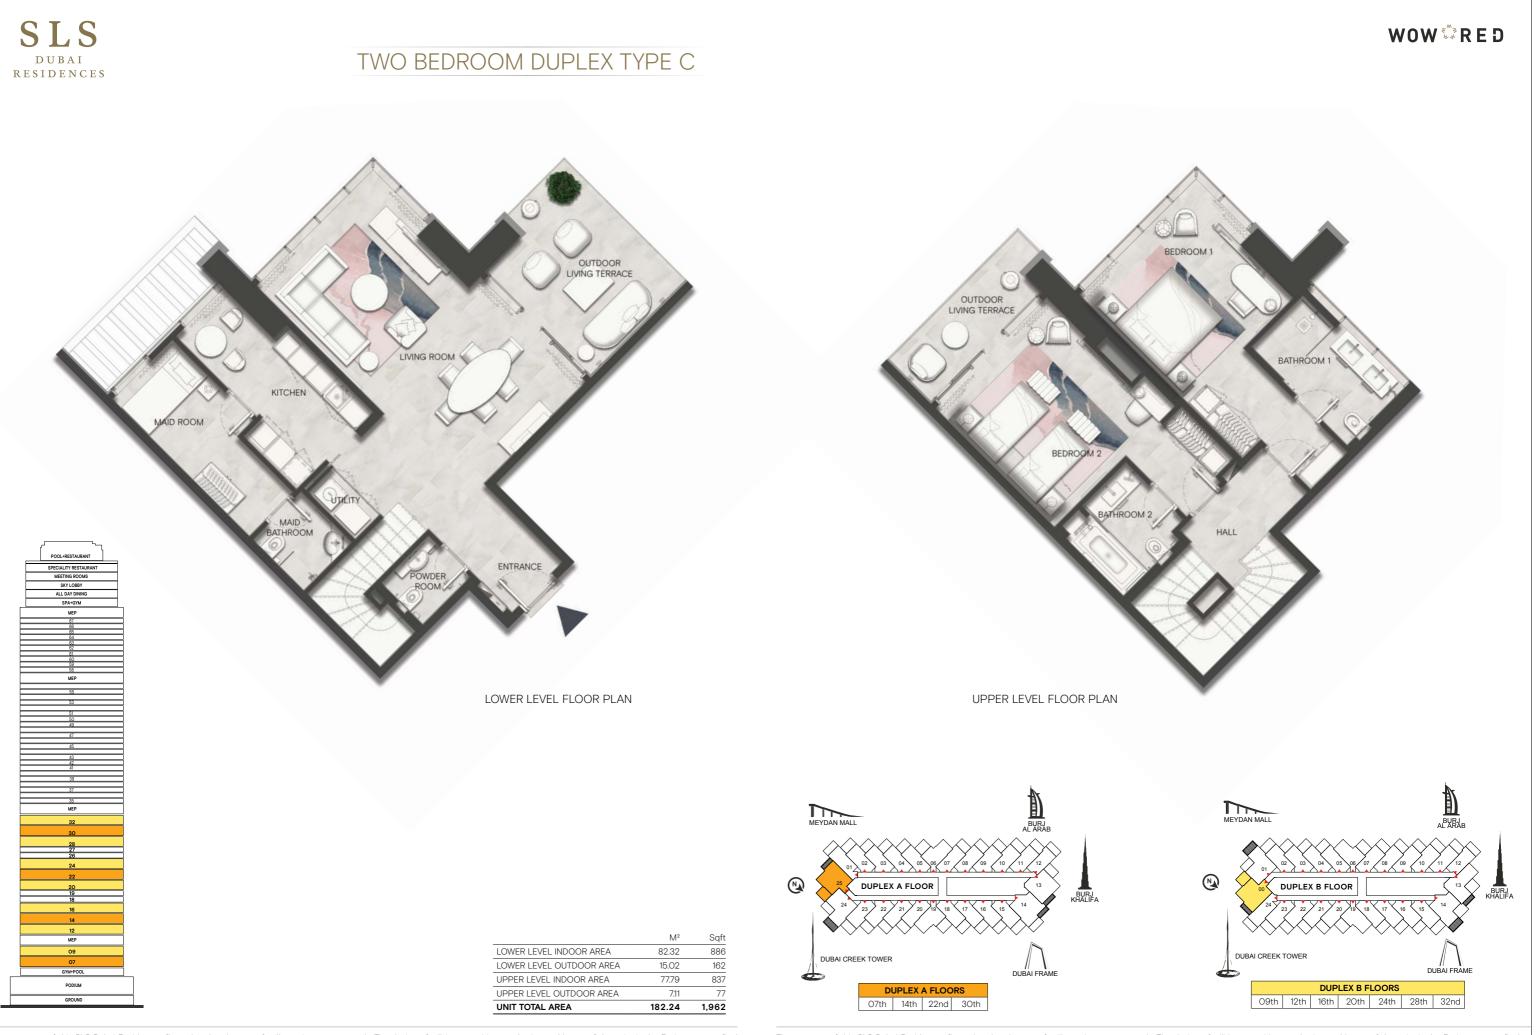

### WOW 💭 R E D

| UNIT TOTAL AREA | 104.46 | 1,124 |
|-----------------|--------|-------|
| OUTDOOR AREA    | 22.14  | 238   |
| INDOOR AREA     | 82.32  | 886   |
|                 | M²     | Sqft  |

aller 5