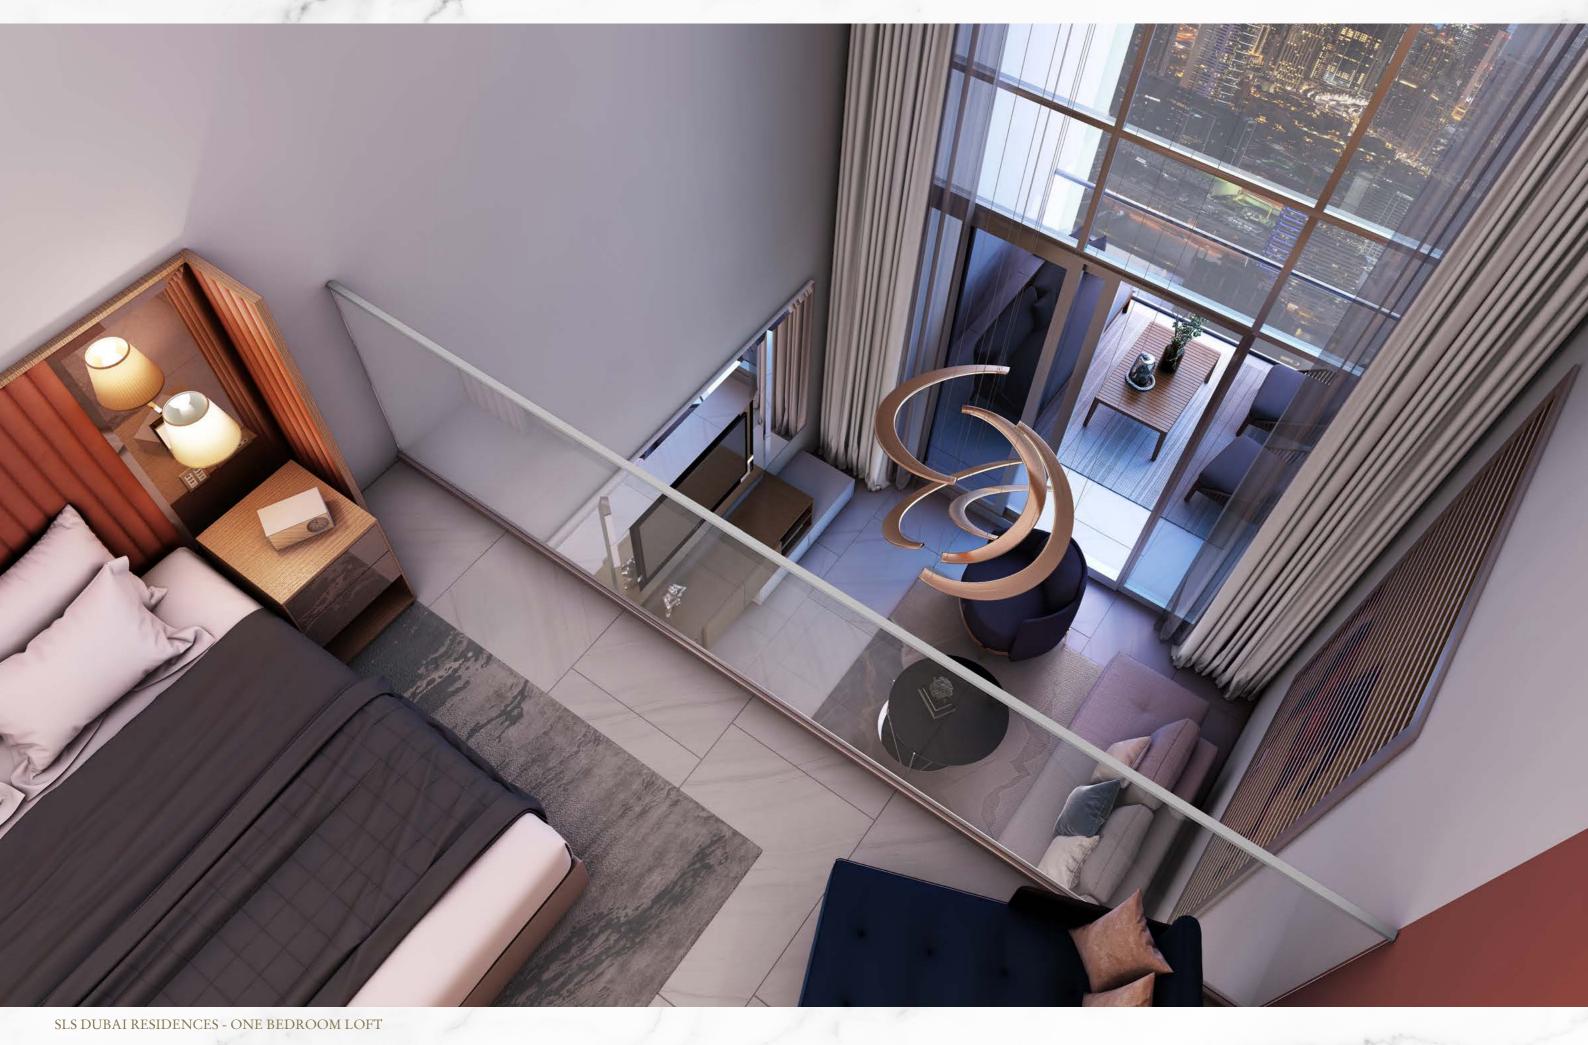

## SLS DUBAI

RESIDENCES

Redefining the *living experience* 

FLOOR PLANS

SLS DUBAI RESIDENCES

WHERE YOUR MOST IMAGINATIVE SELF COMES TOLIFE

|                 | M <sup>2</sup> | Sqft  |
|-----------------|----------------|-------|
| INDOOR AREA     | 82.67          | 890   |
| OUTDOOR AREA    | 19.51          | 210   |
| UNIT TOTAL AREA | 102.18         | 1,100 |