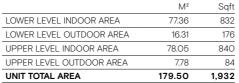

### TWO BEDROOM DUPLEX TYPE A

The contents of this SLS Dubai Residences floor plans brochure are for illustrative purposes only. The designs, facilities, amenities, numbering and layout of the units in the Project are not final and may be subject to change. Neither W O W Real Estate Development nor sbe Group (or their respective agents, consultants, affiliates or employees), warrants or assumes any legal liability or responsibility in any way for the accuracy, completeness, or usefulness of any information or illustrations contained within this floor plans brochure. The Developer is owned and operated independently to the brand operator and is solely responsible for the development of the Project. The "SLS" brand name and trade-marks are used under licence.

### TWO BEDROOM DUPLEX TYPE D

|                          | M²     | Sqft  |
|--------------------------|--------|-------|
| LOWER LEVEL INDOOR AREA  | 80.22  | 863   |
| LOWER LEVEL OUTDOOR AREA | 13.46  | 145   |
| UPPER LEVEL INDOOR AREA  | 80.05  | 862   |
| UPPER LEVEL OUTDOOR AREA | 7.33   | 79    |
| UNIT TOTAL AREA          | 181.06 | 1,949 |