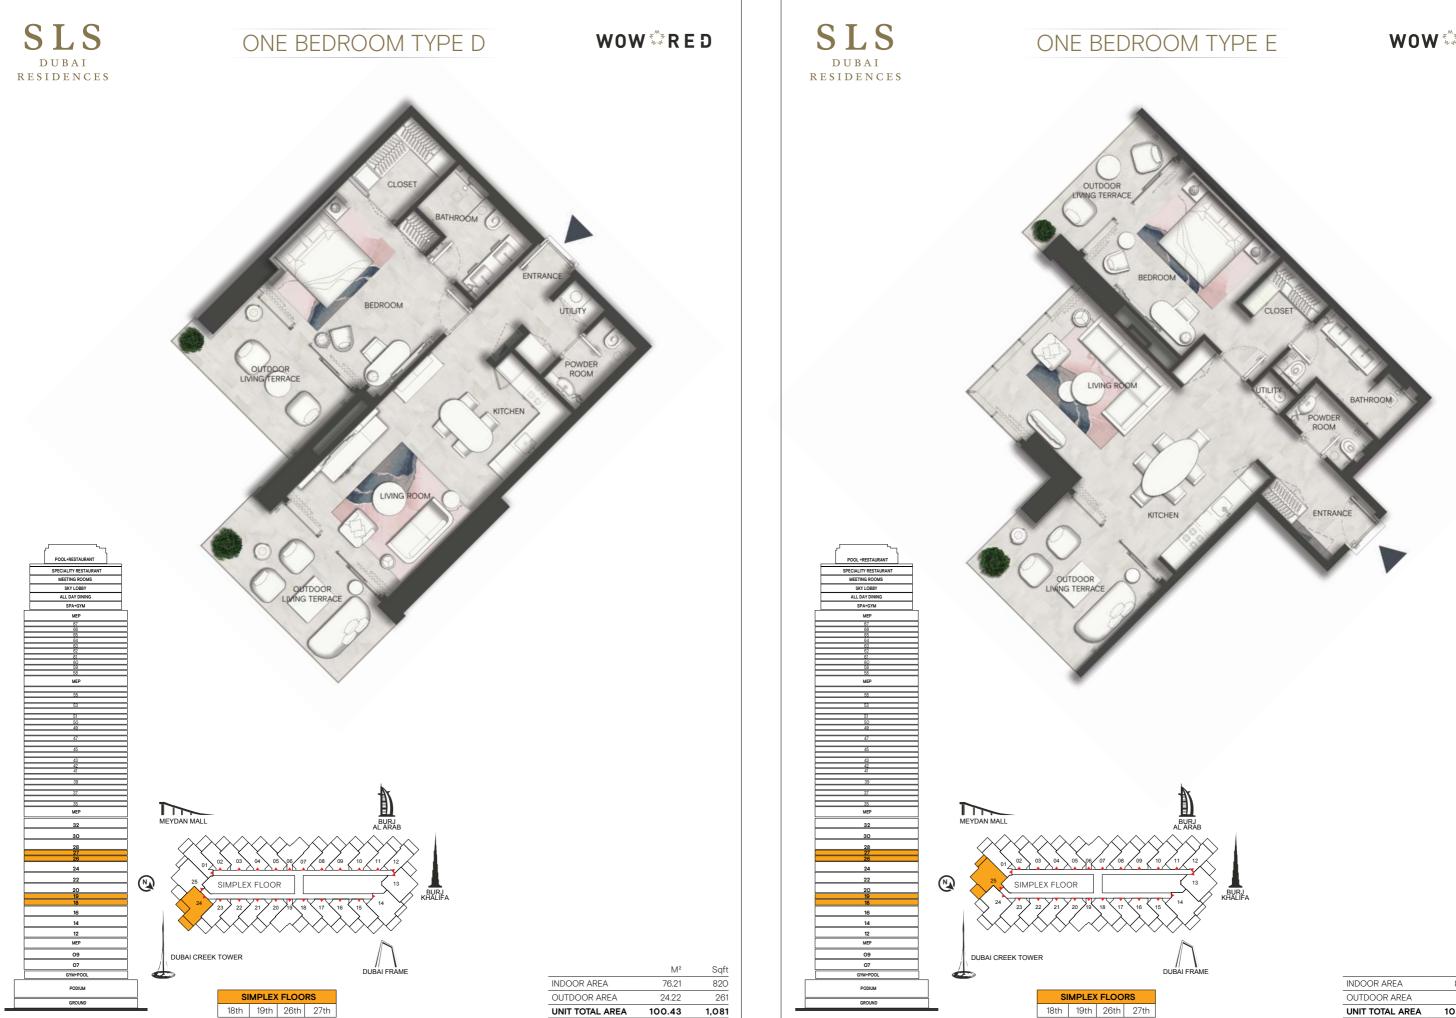

## SLS DUBAI

RESIDENCES

Redefining the *living experience* 

FLOOR PLANS



SLS DUBAI RESIDENCES

WHERE YOUR MOST IMAGINATIVE SELF COMES TOLIFE







|                 | M <sup>2</sup> | Sqft  |
|-----------------|----------------|-------|
| INDOOR AREA     | 82.67          | 890   |
| OUTDOOR AREA    | 19.51          | 210   |
| UNIT TOTAL AREA | 102.18         | 1,100 |



The contents of this SLS Dubai Residences floor plans brochure are for illustrative purposes only. The designs, facilities, amenities, numbering and layout of the units in the Project are not final and may be subject to change. Neither W O W Real Estate Development nor sbe Group (or their respective agents, consultants, affiliates or employees), warrants or assumes any legal liability or responsibility in any way for the accuracy, completeness, or usefulness of any information or illustrations contained within this floor plans brochure. The Developer is owned and operated independently to the brand operator and is solely responsible for the development of the Project. The "SLS" brand name and trade-marks are used under licence.



### WOW 💭 R E D

| UNIT TOTAL AREA | 104.46 | 1,124 |
|--