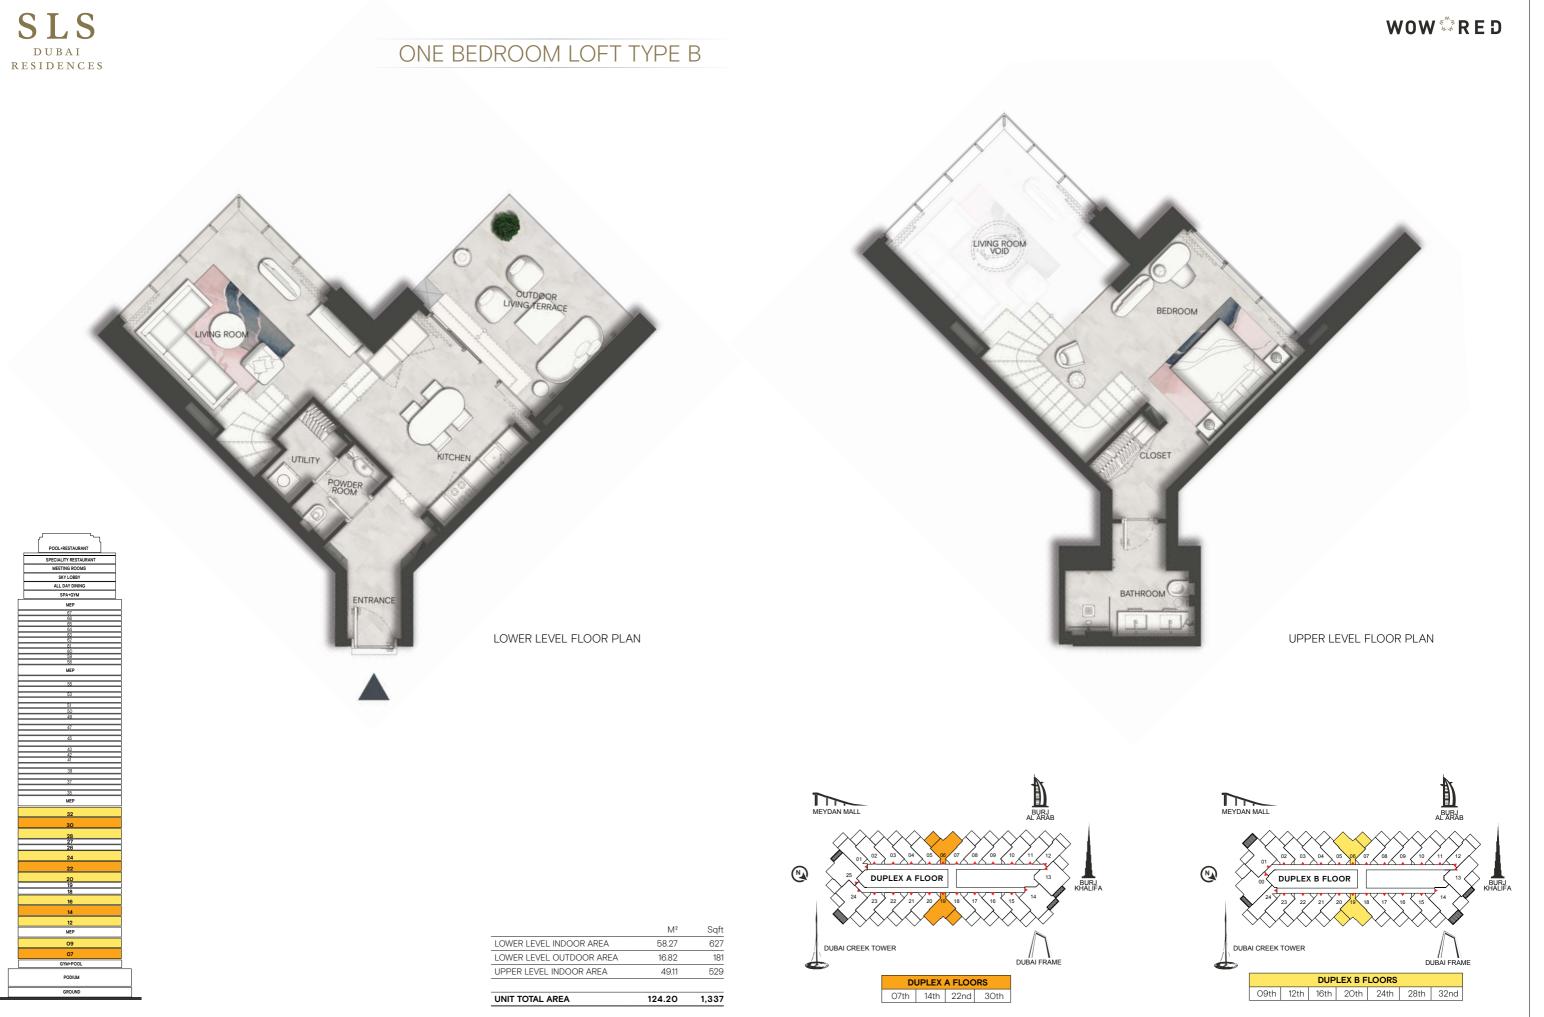

### TWO BEDROOM LOFT

|                          | M²     | Sqft  |
|--------------------------|--------|-------|
| LOWER LEVEL INDOOR AREA  | 83.21  | 895   |
| LOWER LEVEL OUTDOOR AREA | 12.54  | 135   |
| UPPER LEVEL INDOOR AREA  | 62.96  | 678   |
| UPPER LEVEL OUTDOOR AREA | 6.61   | 71    |
| UNIT TOTAL AREA          | 165.32 | 1,779 |