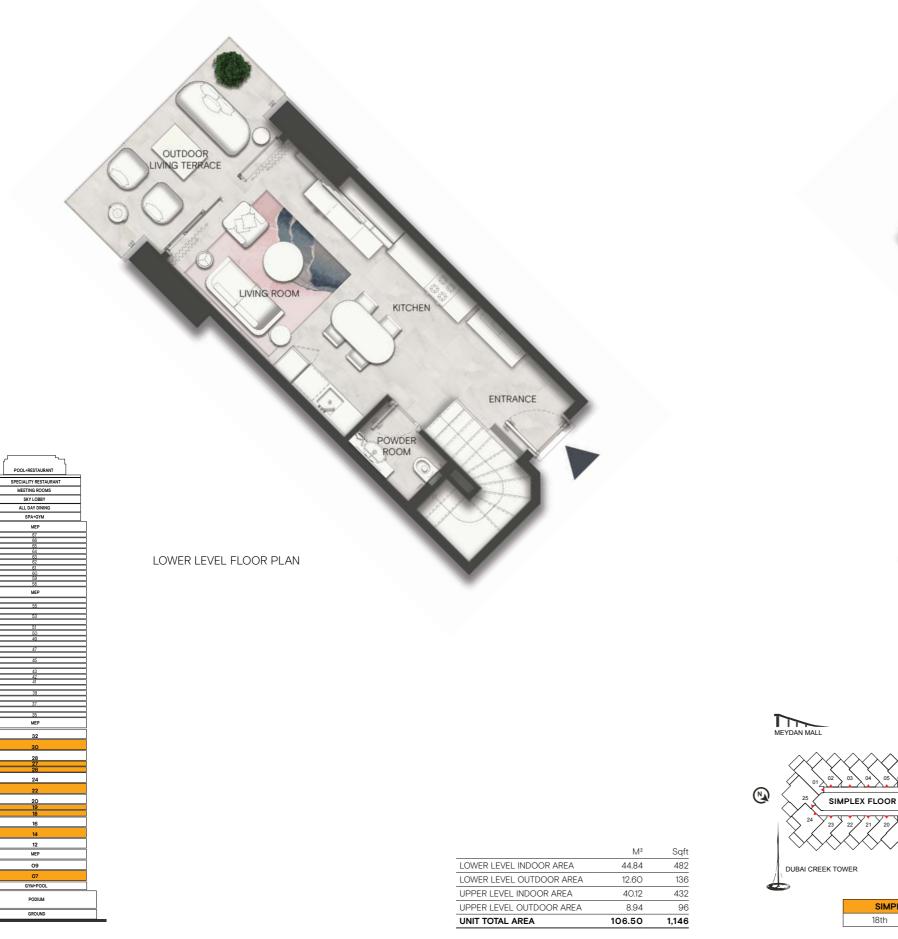

### ONE BEDROOM LOFT TYPE C

| UNIT TOTAL AREA          | 100.46 | 1,081 |
|--------------------------|--------|-------|
|                          |        |       |
| UPPER LEVEL INDOOR AREA  | 43.01  | 463   |
| LOWER LEVEL OUTDOOR AREA | 12.60  | 136   |
| LOWER LEVEL INDOOR AREA  | 44.85  | 482   |
|                          | M²     | Sqft  |

| TOTAL AREA            | 100.46 | 1,081 |
|-----------------------|--------|-------|
|                       |        |       |
| ER LEVEL INDOOR AREA  | 43.01  | 463   |
| ER LEVEL OUTDOOR AREA | 12.60  | 136   |
| ER LEVEL INDOOR AREA  | 44.80  | 482   |