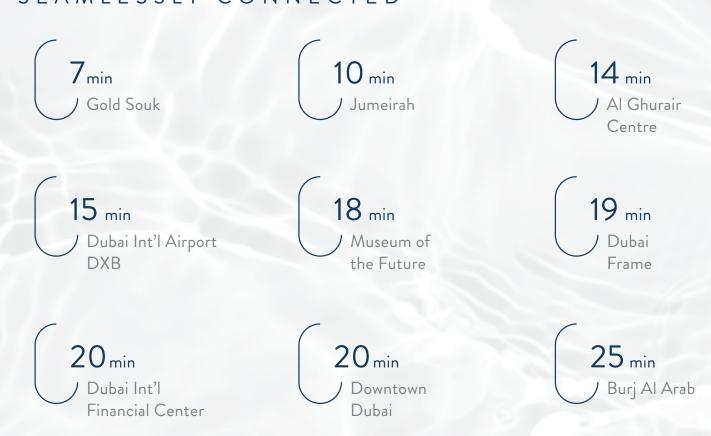

Sia Residences – your ultimate waterfront sanctuary.

NO. OF UNITS

NO. OF FLOORS

STARTING PRICE

68

G+10

AED 1,695,000

## UNIT BREAKDOWN

**1 BHK**/ 855 - 1070 sqft

**2 BHK**/ 1070 - 1790 sqft

**3 BHK**/ 1820 - 1980 sqft

PAYMENT PLAN

60%

Construction Linked

40%

Post Handover





## DUBALISLANDS IS THE PERFECT LOCATION FOR LUXURY ISLAND LIVING.



Temperature Controlled Infinity Pool



Indoor Gym



Sauna



Billiard



Multipurpose Area



Sunbathing Area



Outdoor Calisthenics Gym



Chill pool



Foosball Table



Golf Simulation



Kids Pool



Aqua Gym



Jogging Track



Barbeque Area



EV Charging



Jacuzzi



Spa



Kid's Play Area



Cabanas



Natural Landscaping



Pool Bar



Steam



Table Tennis



Open Theatre



24 Hrs Security





## SEAMLESSLY CONNECTED