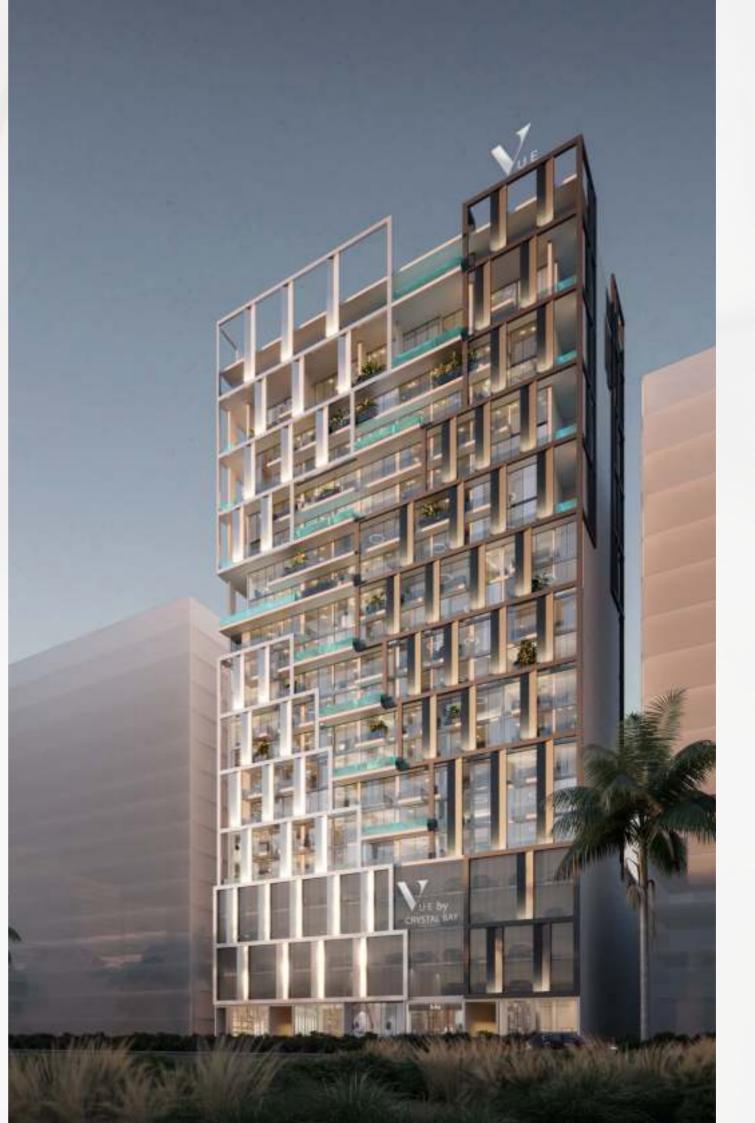

Vue is a mid-rise residential condominium situated in JVC. Its architectural design aims to blur the boundaries between interior and exterior spaces, skillfully intertwining private swimming pools with lavishly designed living areas, creating a harmonious fusion of meticulously crafted luxury interiors.

#### Architecture

Ο

The interior design embodies a minimalistic contemporary style that places a strong emphasis on creating an ambiance of warmth, harnessing abundant natural light, and showcasing clean lines. It also showcases uniquely refined aesthetics and exquisite architectural details. The color palette draws inspiration from the natural world, featuring soothing shades of beige, grey, brown, and tan.

#### Location

In the heart of JVC, you'll be surrounded by a vibrant urban atmosphere. Within a short distance, you can effortlessly reach key landmarks such as Mall of the Emirates, Dubai Hills Mall, and the Burj Khalifa district—all within a 15-20 minute drive. Vue, transforming the traditional concept of a city center, also provides seamless connectivity to Sheikh Mohammed Bin Zayed Road, making your city access not just easy but enjoyable.