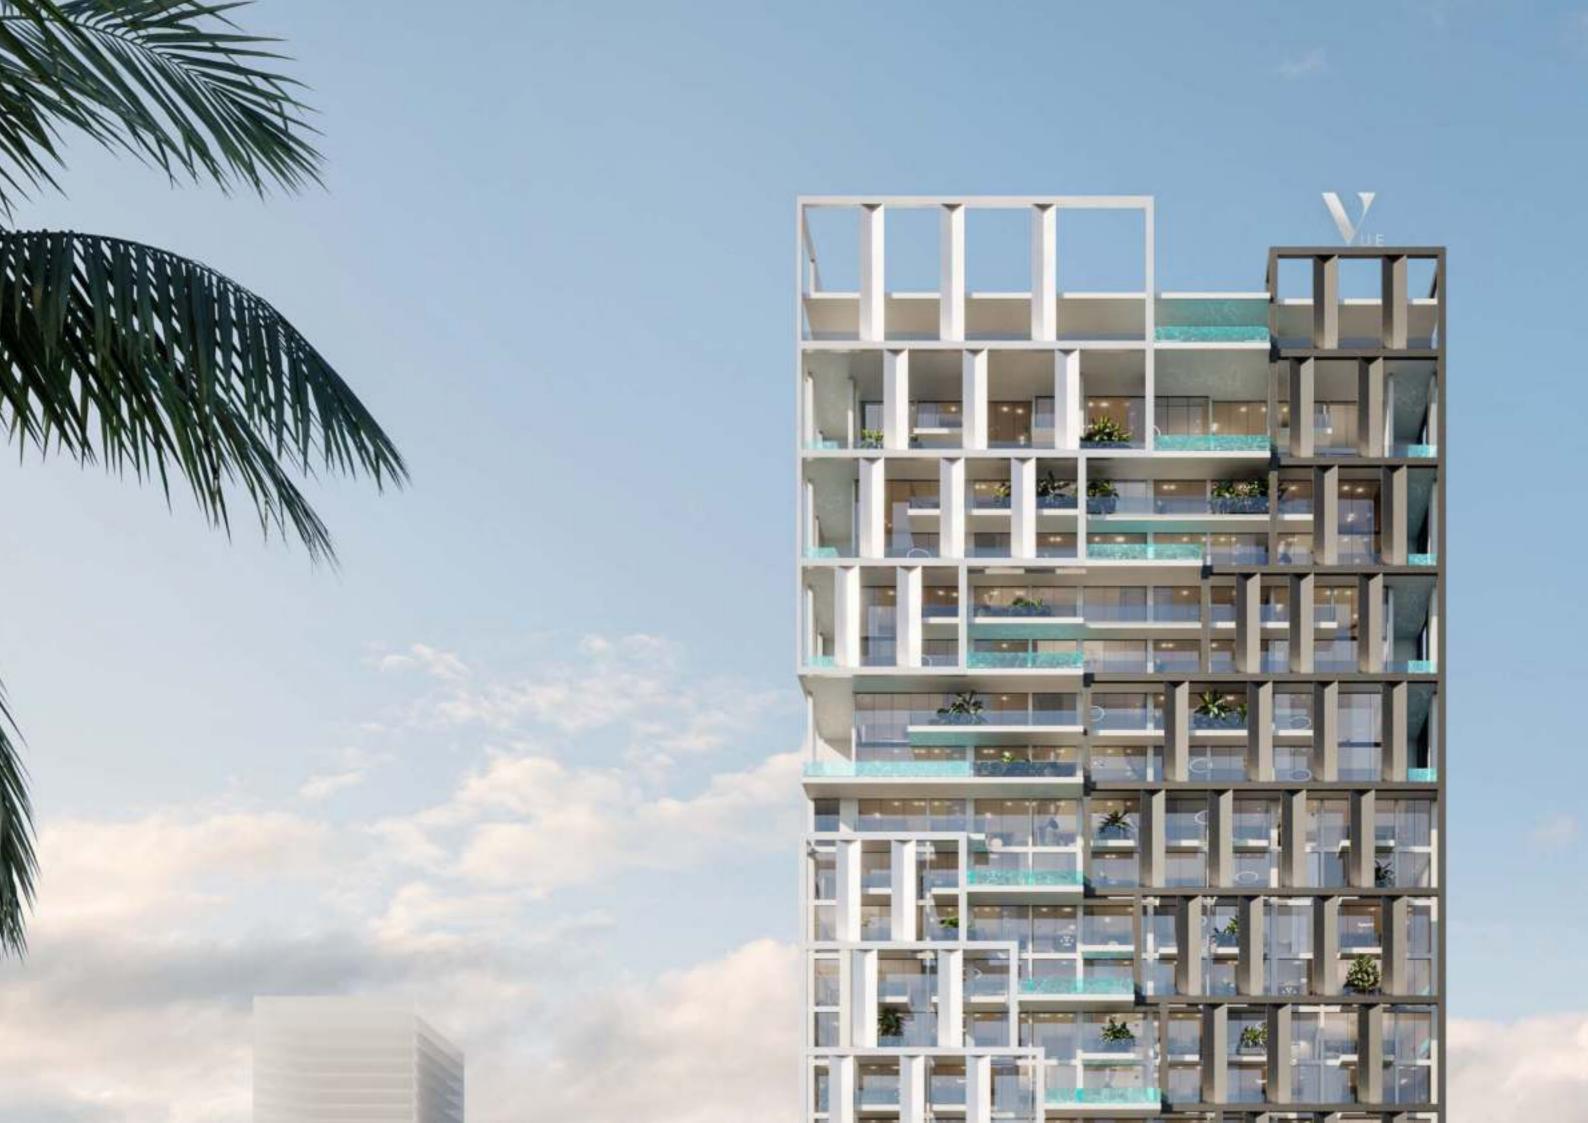

Vue is a mid-rise residential condominium situated in JVC. Its architectural design aims to blur the boundaries between interior and exterior spaces, skillfully intertwining private swimming pools with lavishly designed living areas, creating a harmonious fusion of meticulously crafted luxury interiors.

#### Architecture

Ο

The interior design embodies a minimalistic contemporary style that places a strong emphasis on creating an ambiance of warmth, harnessing abundant natural light, and showcasing clean lines. It also showcases uniquely refined aesthetics and exquisite architectural details. The color palette draws inspiration from the natural world, featuring soothing shades of beige, grey, brown, and tan.