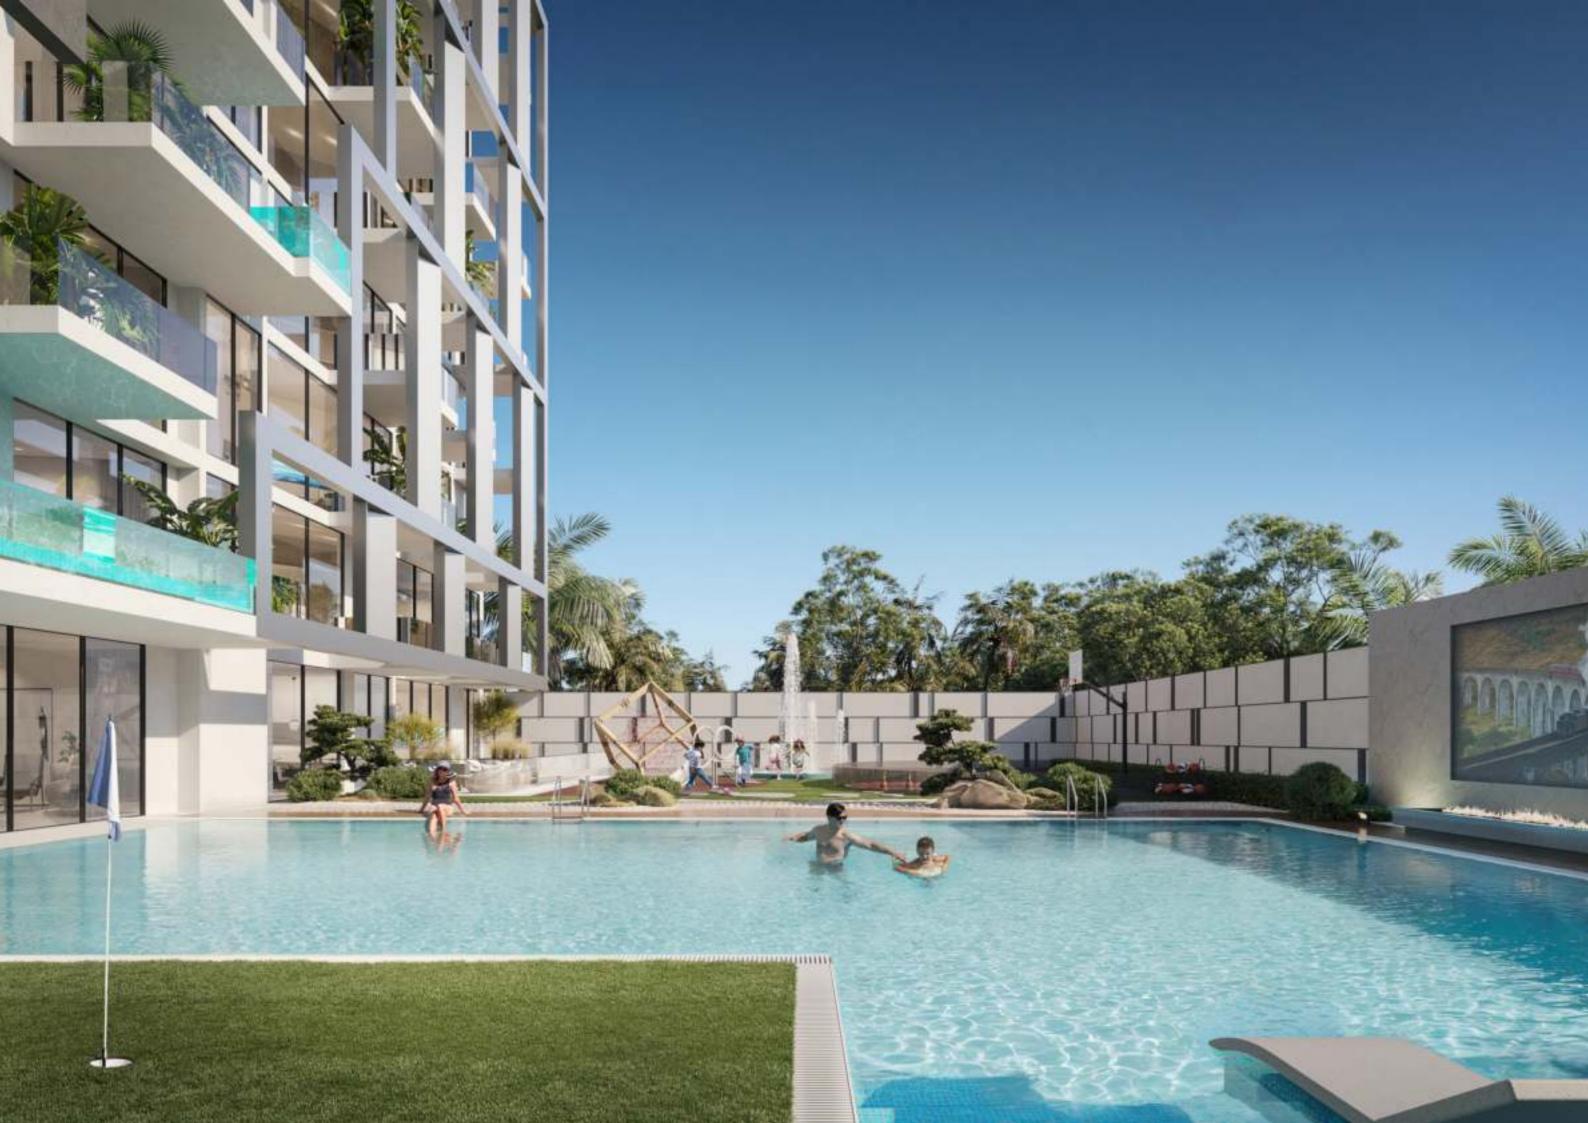

# Lifestyle

Vue offers its residents a serene and unhurried way of life within a tranquil and peaceful environment. The building is thoughtfully furnished with an extensive range of amenities, such as a private swimming pool, all meticulously designed to assist residents in sustaining a sense of relaxation and revitalization. This dedicated focus on establishing an environment that prioritizes relaxation and tranquility plays a pivotal role in empowering residents to lead a more balanced, allencompassing, and fulfilling life.

Vue is a mid-rise residential condominium situated in JVC. Its architectural design aims to blur the boundaries between interior and exterior spaces, skillfully intertwining private swimming pools with lavishly designed living areas, creating a harmonious fusion of meticulously crafted luxury interiors.

# Tranquility Wave Pool

ELEVATED AMENITIES THAT ENHANCE MOODS AND LIFESTYLES.

VUE illuminates the importance of well-being and community, as the remarkable lifestyle offerings of this stunning property infuse each day with vitality.