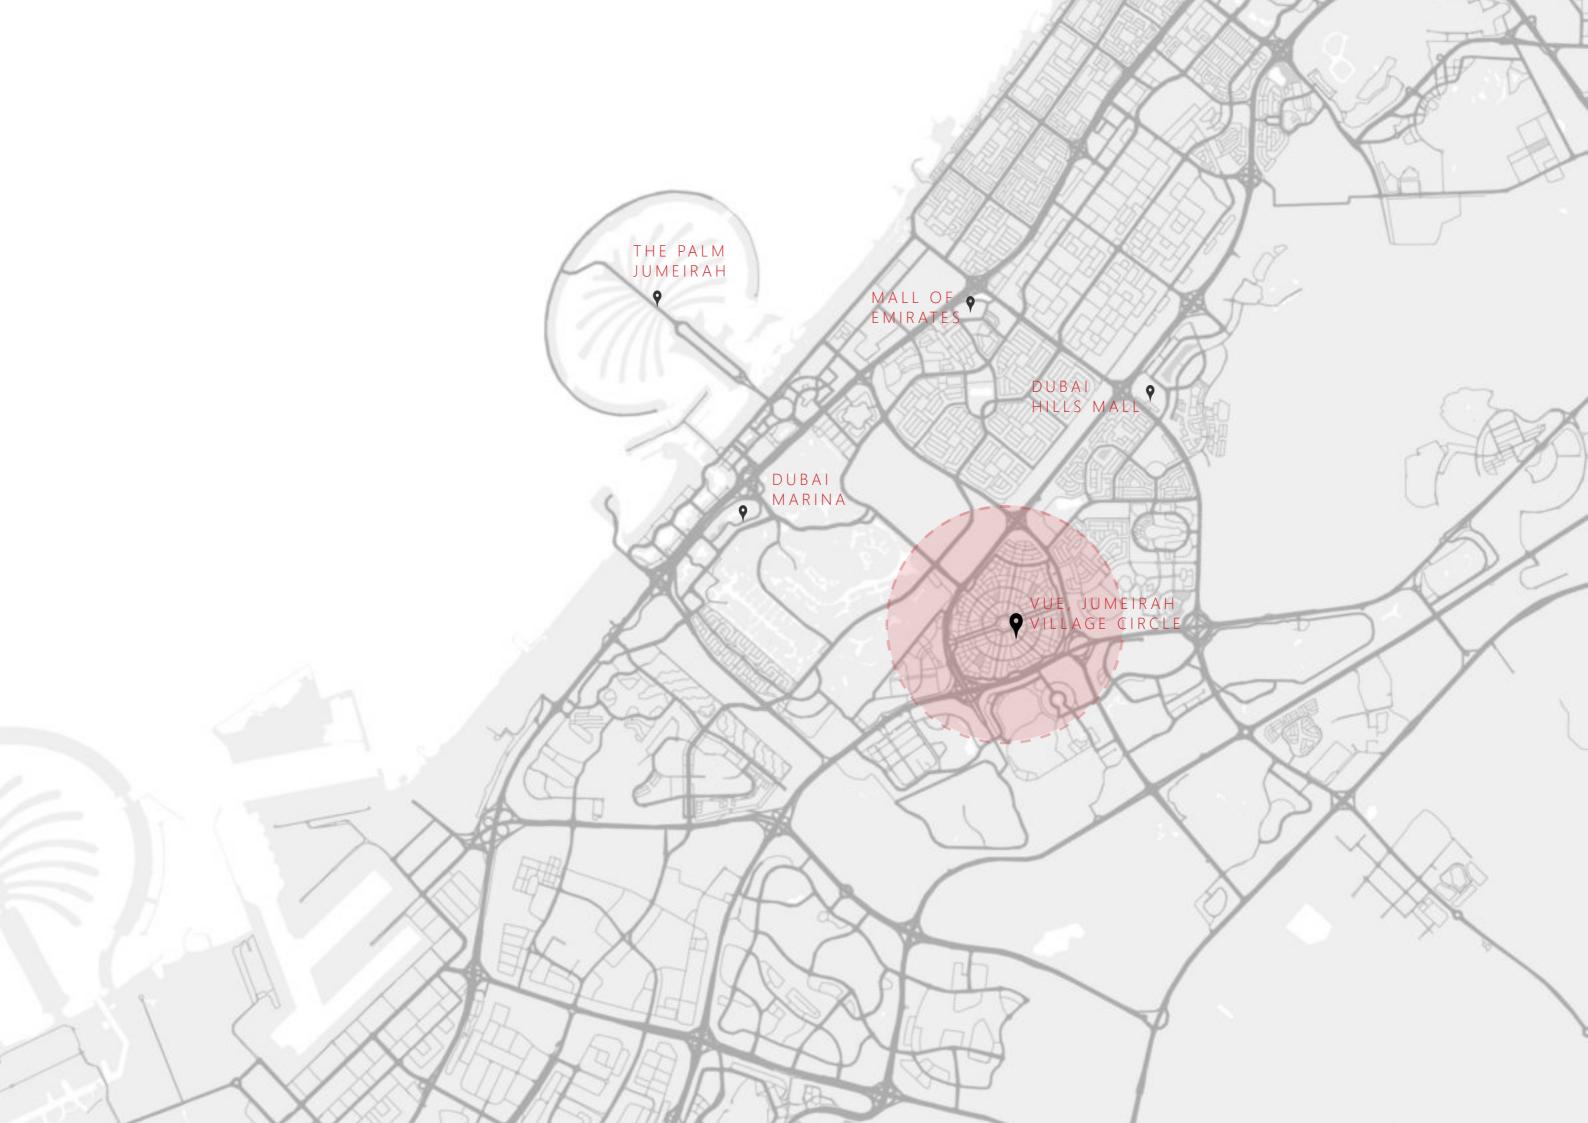

#### Location

In the heart of JVC, you'll be surrounded by a vibrant urban atmosphere. Within a short distance, you can effortlessly reach key landmarks such as Mall of the Emirates, Dubai Hills Mall, and the Burj Khalifa district—all within a 15-20 minute drive. Vue, transforming the traditional concept of a city center, also provides seamless connectivity to Sheikh Mohammed Bin Zayed Road, making your city access not just easy but enjoyable.