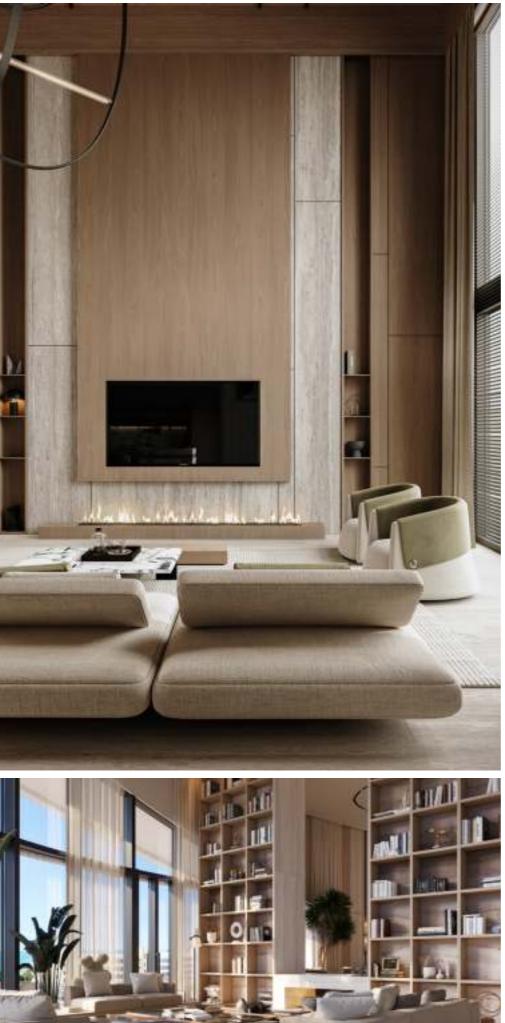

#### Architecture

Ο

The interior design embodies a minimalistic contemporary style that places a strong emphasis on creating an ambiance of warmth, harnessing abundant natural light, and showcasing clean lines. It also showcases uniquely refined aesthetics and exquisite architectural details. The color palette draws inspiration from the natural world, featuring soothing shades of beige, grey, brown, and tan.

#### Elegance

In every room, you'll find elements of beige travertine and walnut, contributing to a unified and cohesive appearance throughout the space.