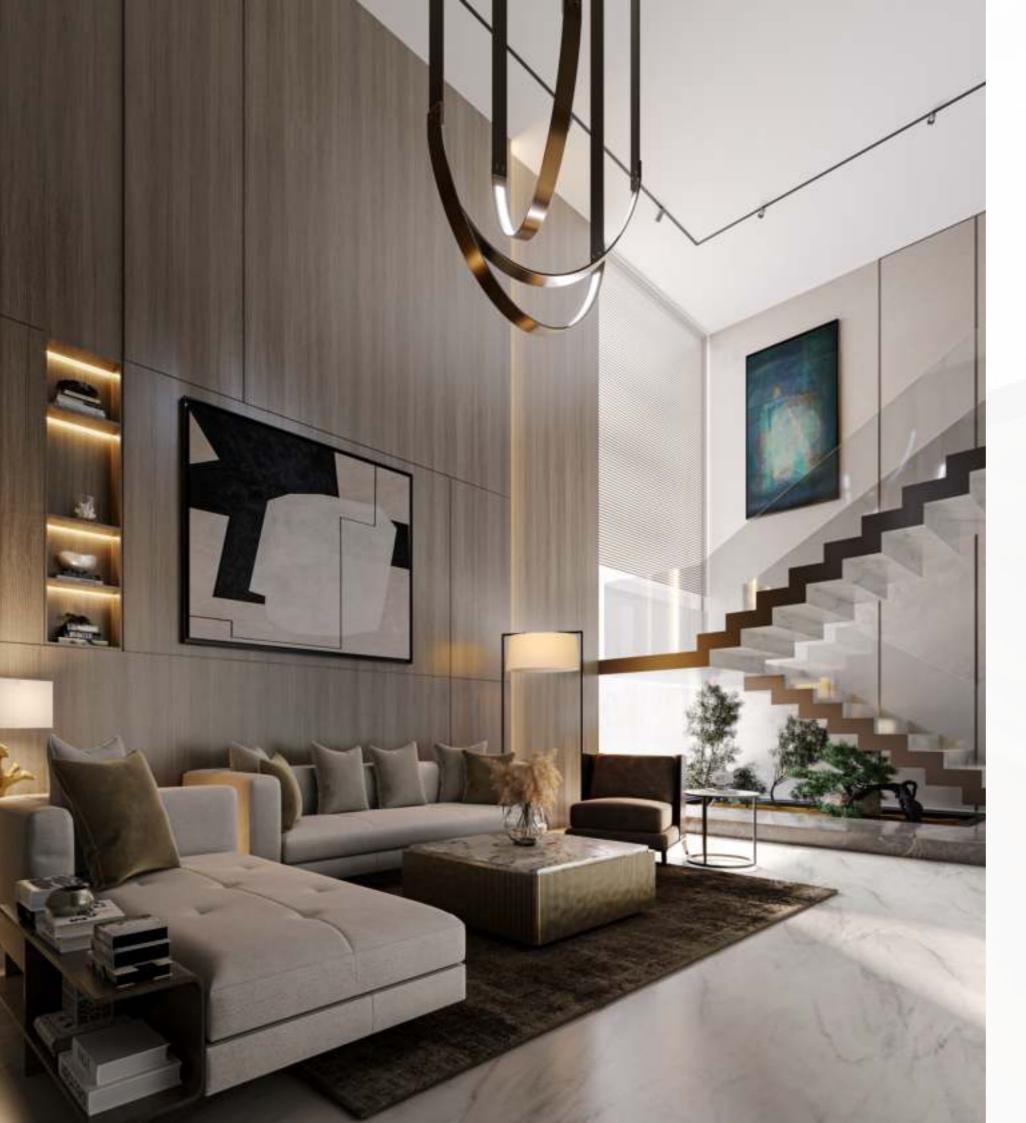

#### Architecture

Ο

The interior design embodies a minimalistic contemporary style that places a strong emphasis on creating an ambiance of warmth, harnessing abundant natural light, and showcasing clean lines. It also showcases uniquely refined aesthetics and exquisite architectural details. The color palette draws inspiration from the natural world, featuring soothing shades of beige, grey, brown, and tan.

#### Elegance

In every room, you'll find elements of beige travertine and walnut, contributing to a unified and cohesive appearance throughout the space.