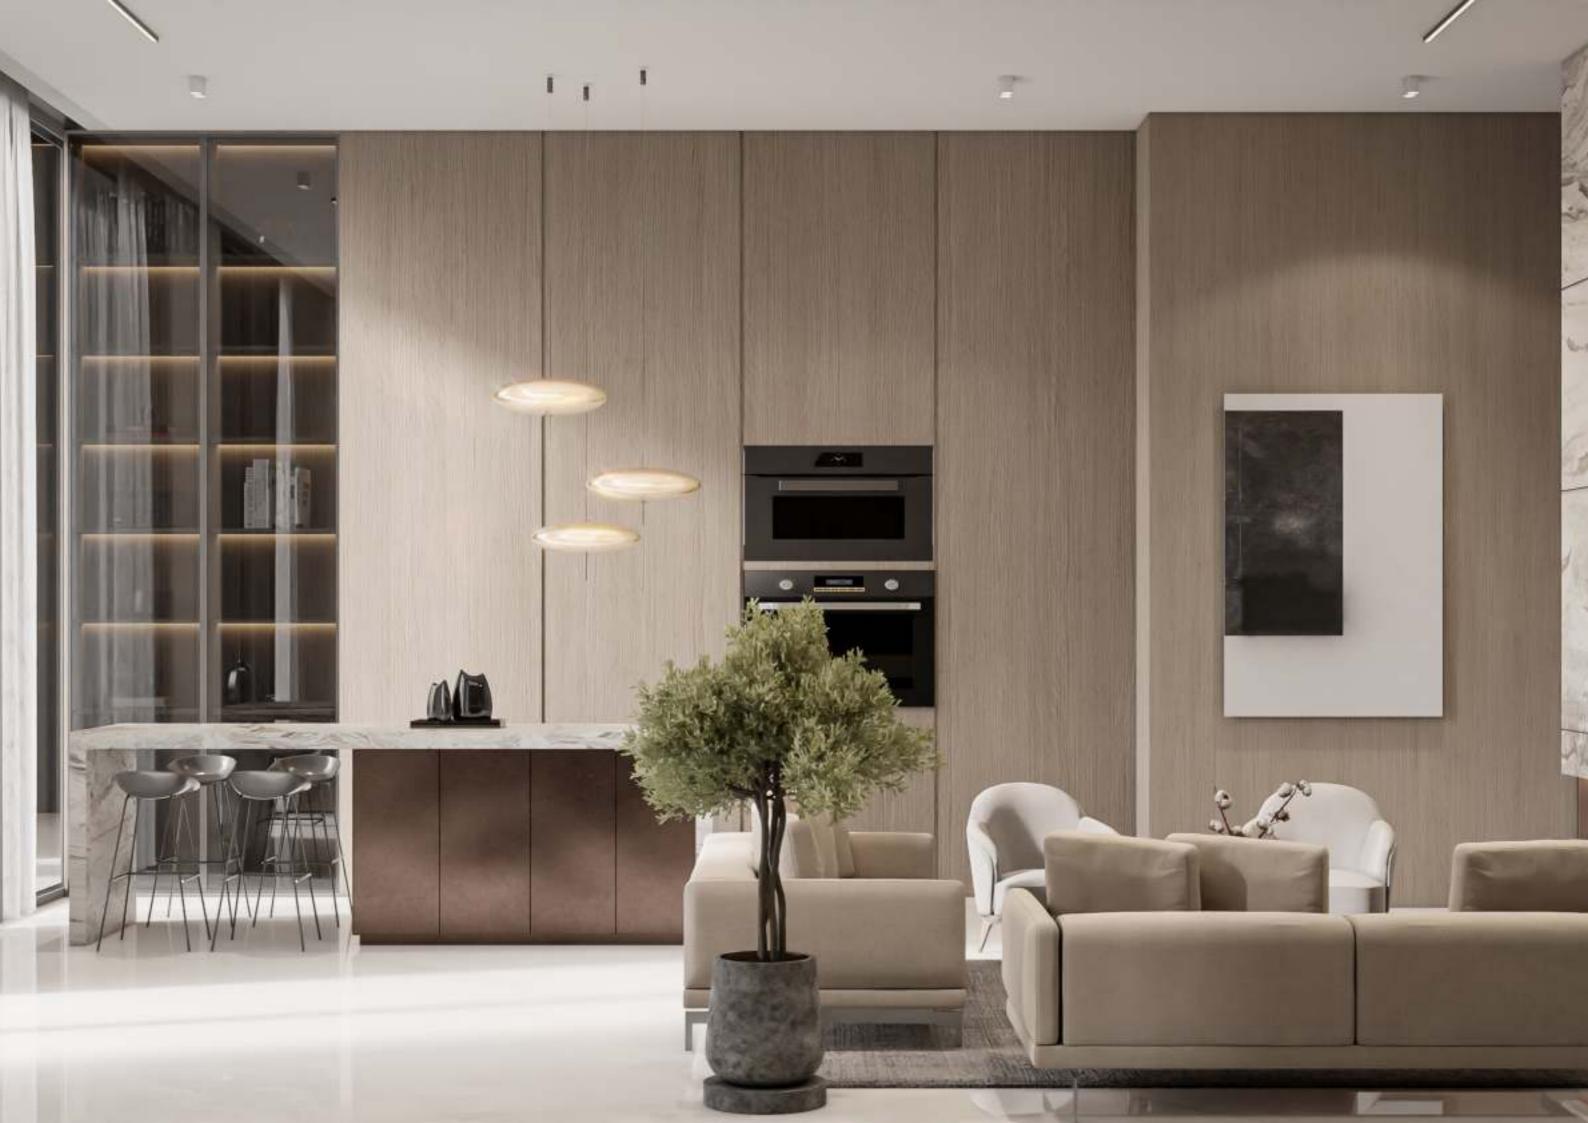

#### Architecture

Ο

The interior design embodies a minimalistic contemporary style that places a strong emphasis on creating an ambiance of warmth, harnessing abundant natural light, and showcasing clean lines. It also showcases uniquely refined aesthetics and exquisite architectural details. The color palette draws inspiration from the natural world, featuring soothing shades of beige, grey, brown, and tan.

#### Elegance

In every room, you'll find elements of beige travertine and walnut, contributing to a unified and cohesive appearance throughout the space.