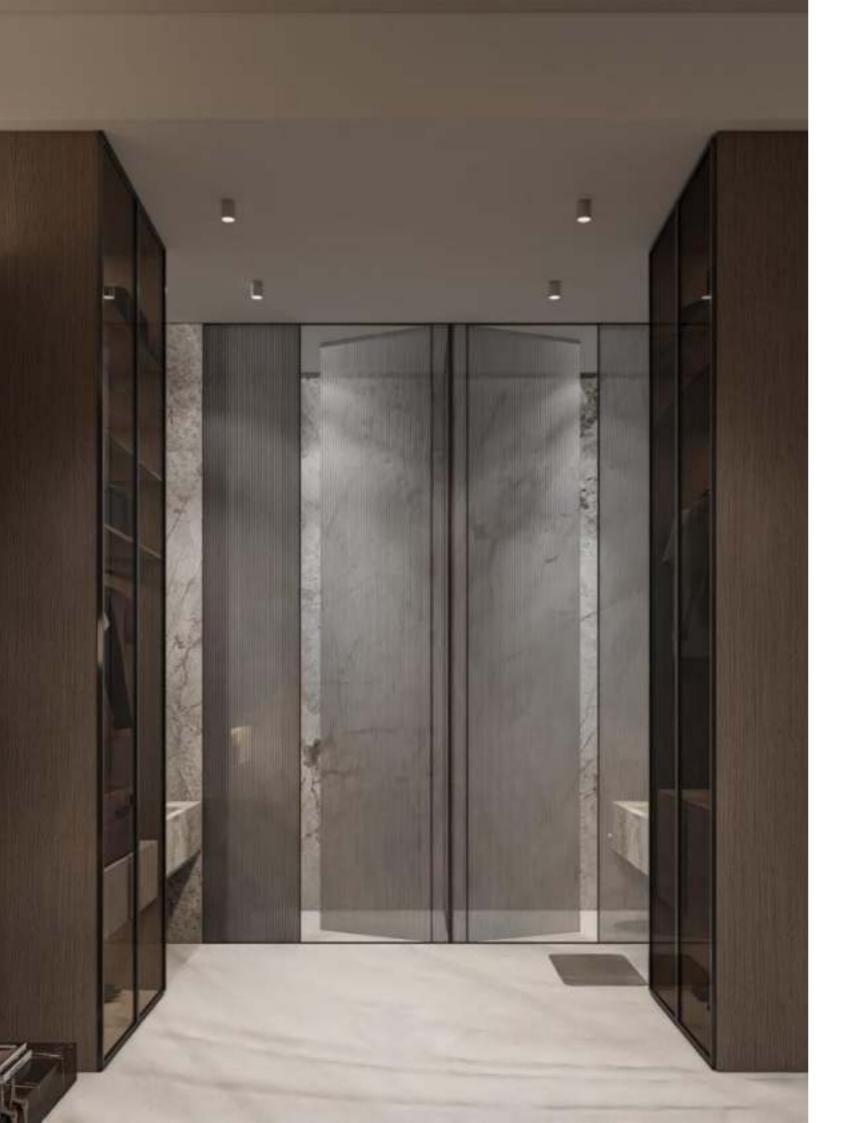

# Austere Interior

Ó

The bathroom is enveloped in timeless elegance and effortless glamour a room fit for a star. It offers top practicality with luxurious fittings and taps, stone and marble countertops and cream coloured tiling to relax the senses.