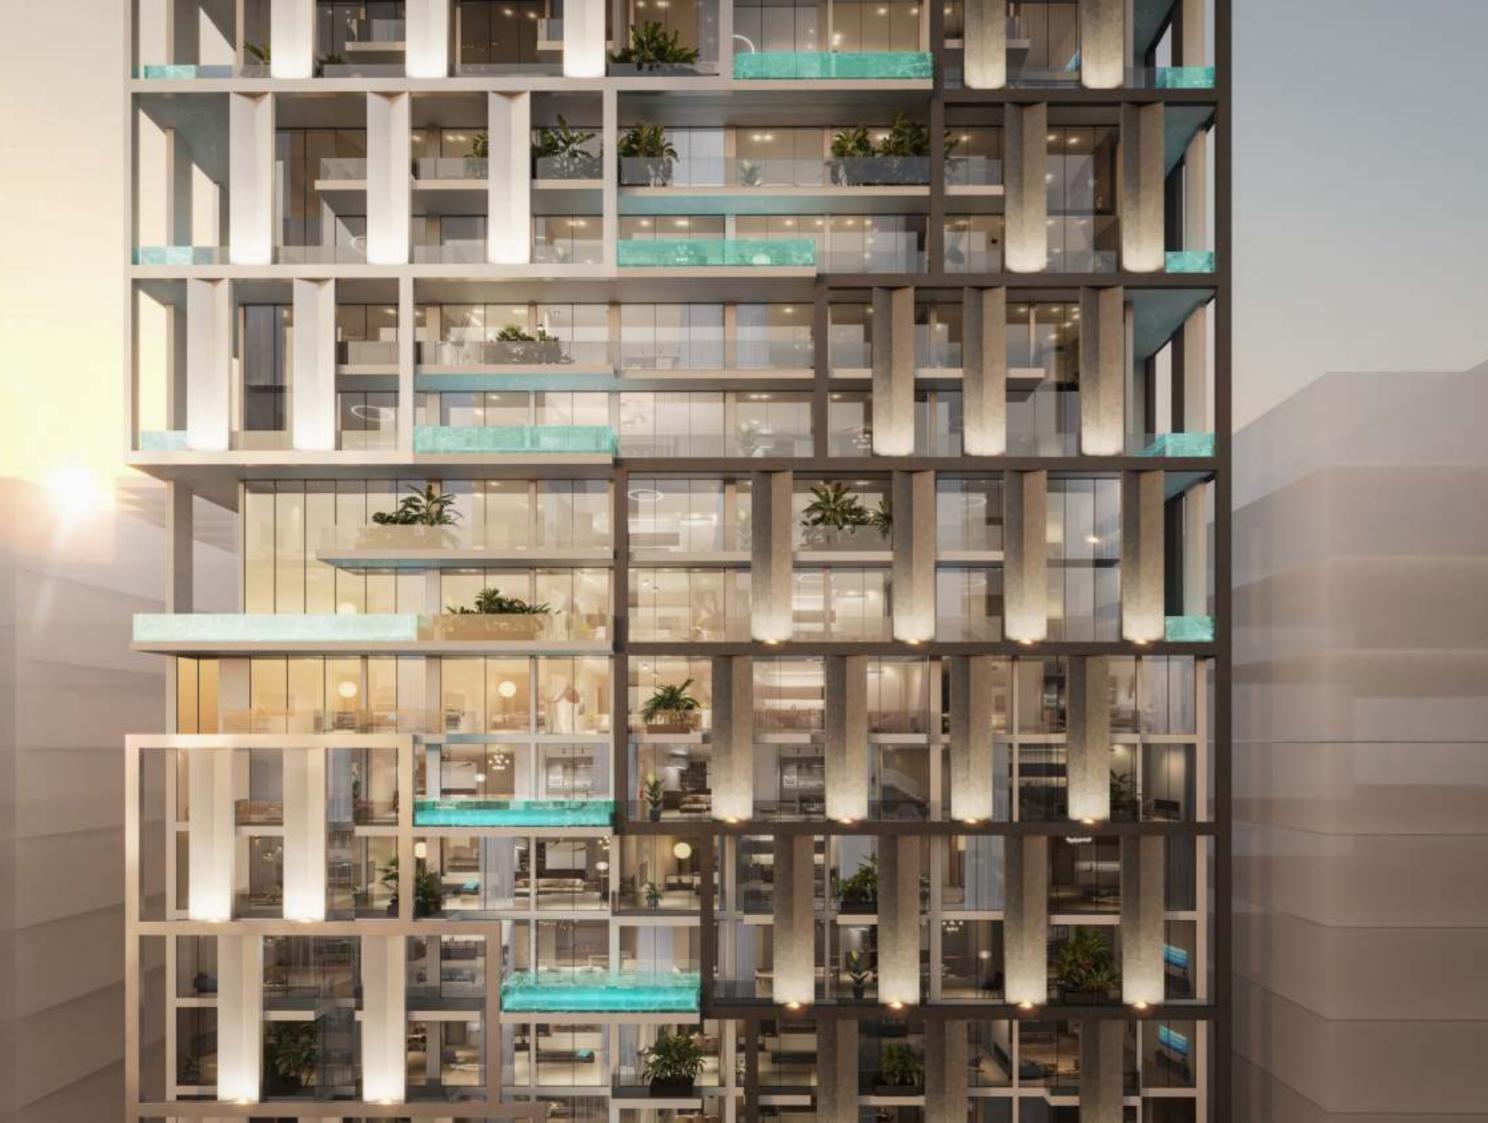

Vue is a mid-rise residential condominium situated in JVC. Its architectural design aims to blur the boundaries between interior and exterior spaces, skillfully intertwining private swimming pools with lavishly designed living areas, creating a harmonious fusion of meticulously crafted luxury interiors.

#### Architecture

Ο

The interior design embodies a minimalistic contemporary style that places a strong emphasis on creating an ambiance of warmth, harnessing abundant natural light, and showcasing clean lines. It also showcases uniquely refined aesthetics and exquisite architectural details. The color palette draws inspiration from the natural world, featuring soothing shades of beige, grey, brown, and tan.