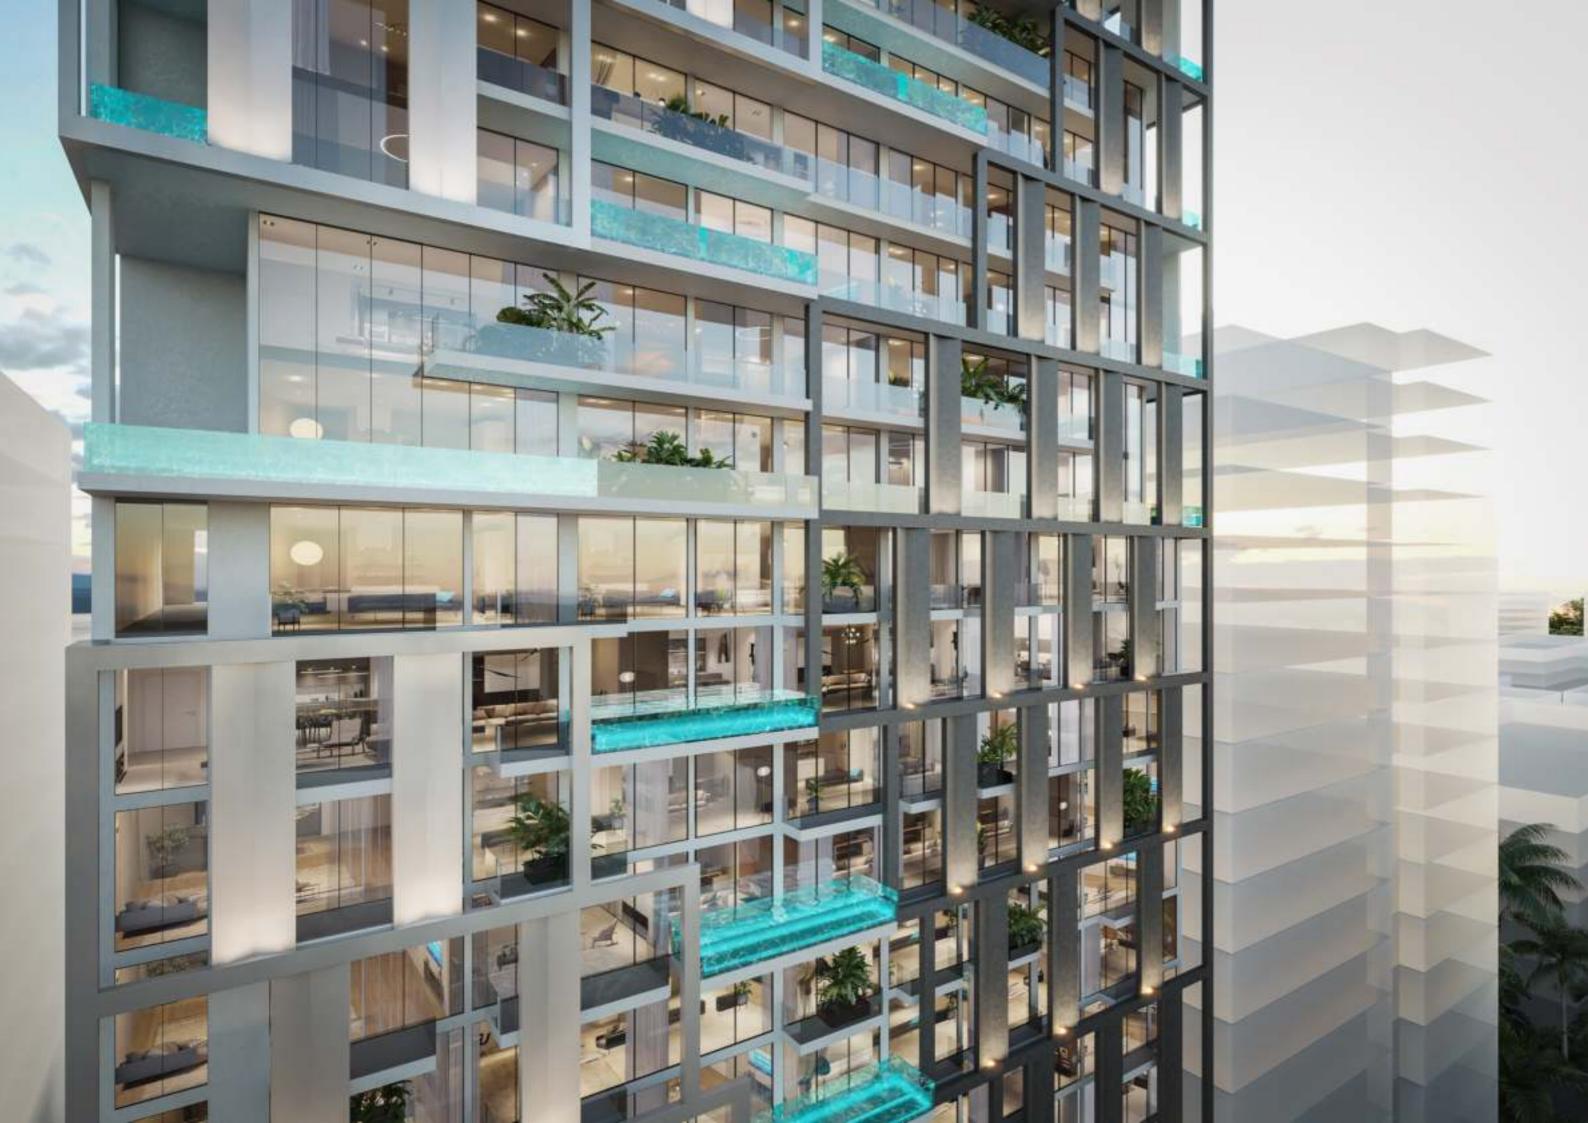

Vue is a mid-rise residential condominium situated in JVC. Its architectural design aims to blur the boundaries between interior and exterior spaces, skillfully intertwining private swimming pools with lavishly designed living areas, creating a harmonious fusion of meticulously crafted luxury interiors.

#### Architecture

Ο

The interior design embodies a minimalistic contemporary style that places a strong emphasis on creating an ambiance of warmth, harnessing abundant natural light, and showcasing clean lines. It also showcases uniquely refined aesthetics and exquisite architectural details. The color palette draws inspiration from the natural world, featuring soothing shades of beige, grey, brown, and tan.