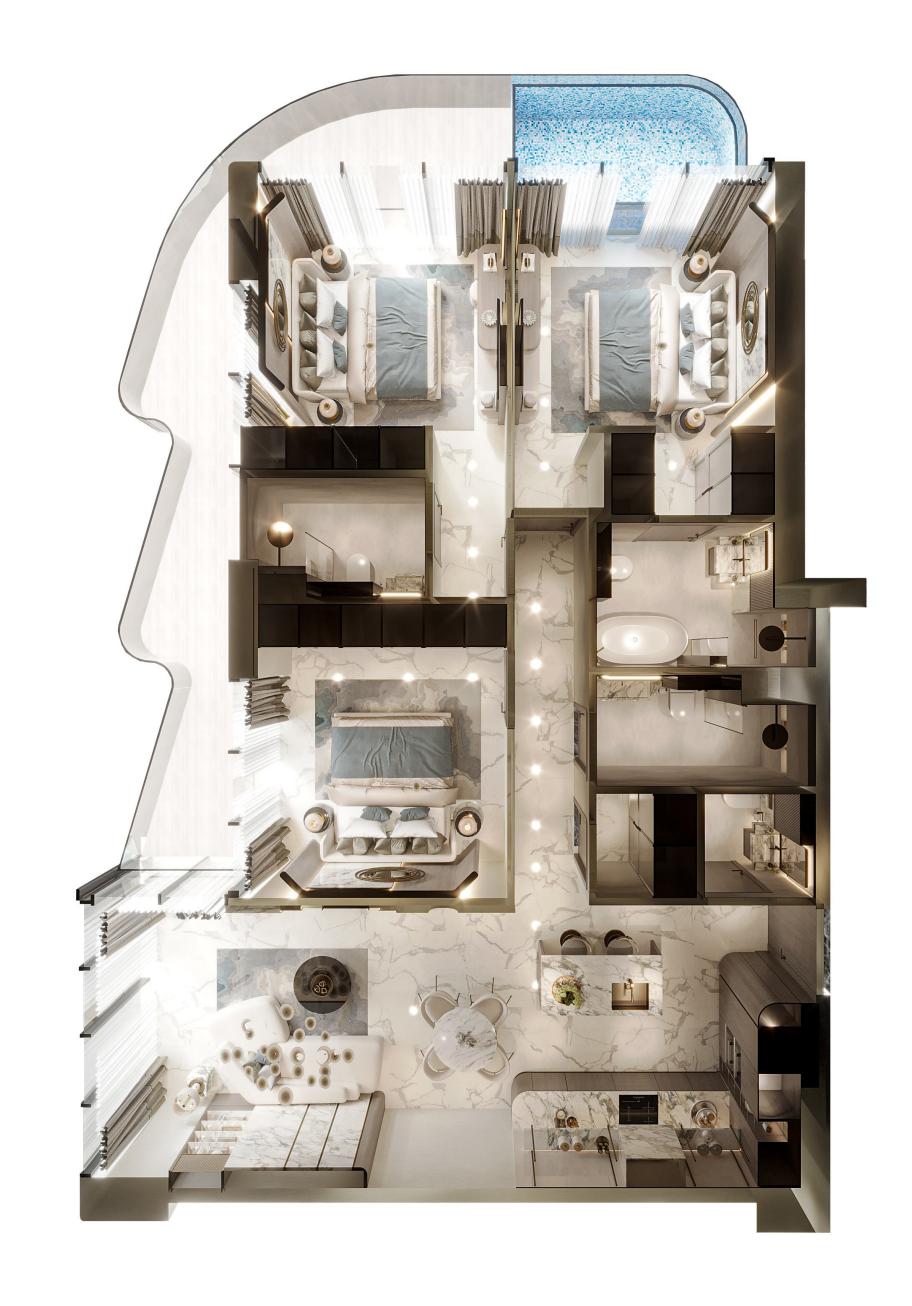

# Three Bedroom Apartments

Every corner is thoughtfully designed to offer you a life of sophistication and luxury

Area starting from 1526 Sq.ft.

Up to 2122 Sq.ft.