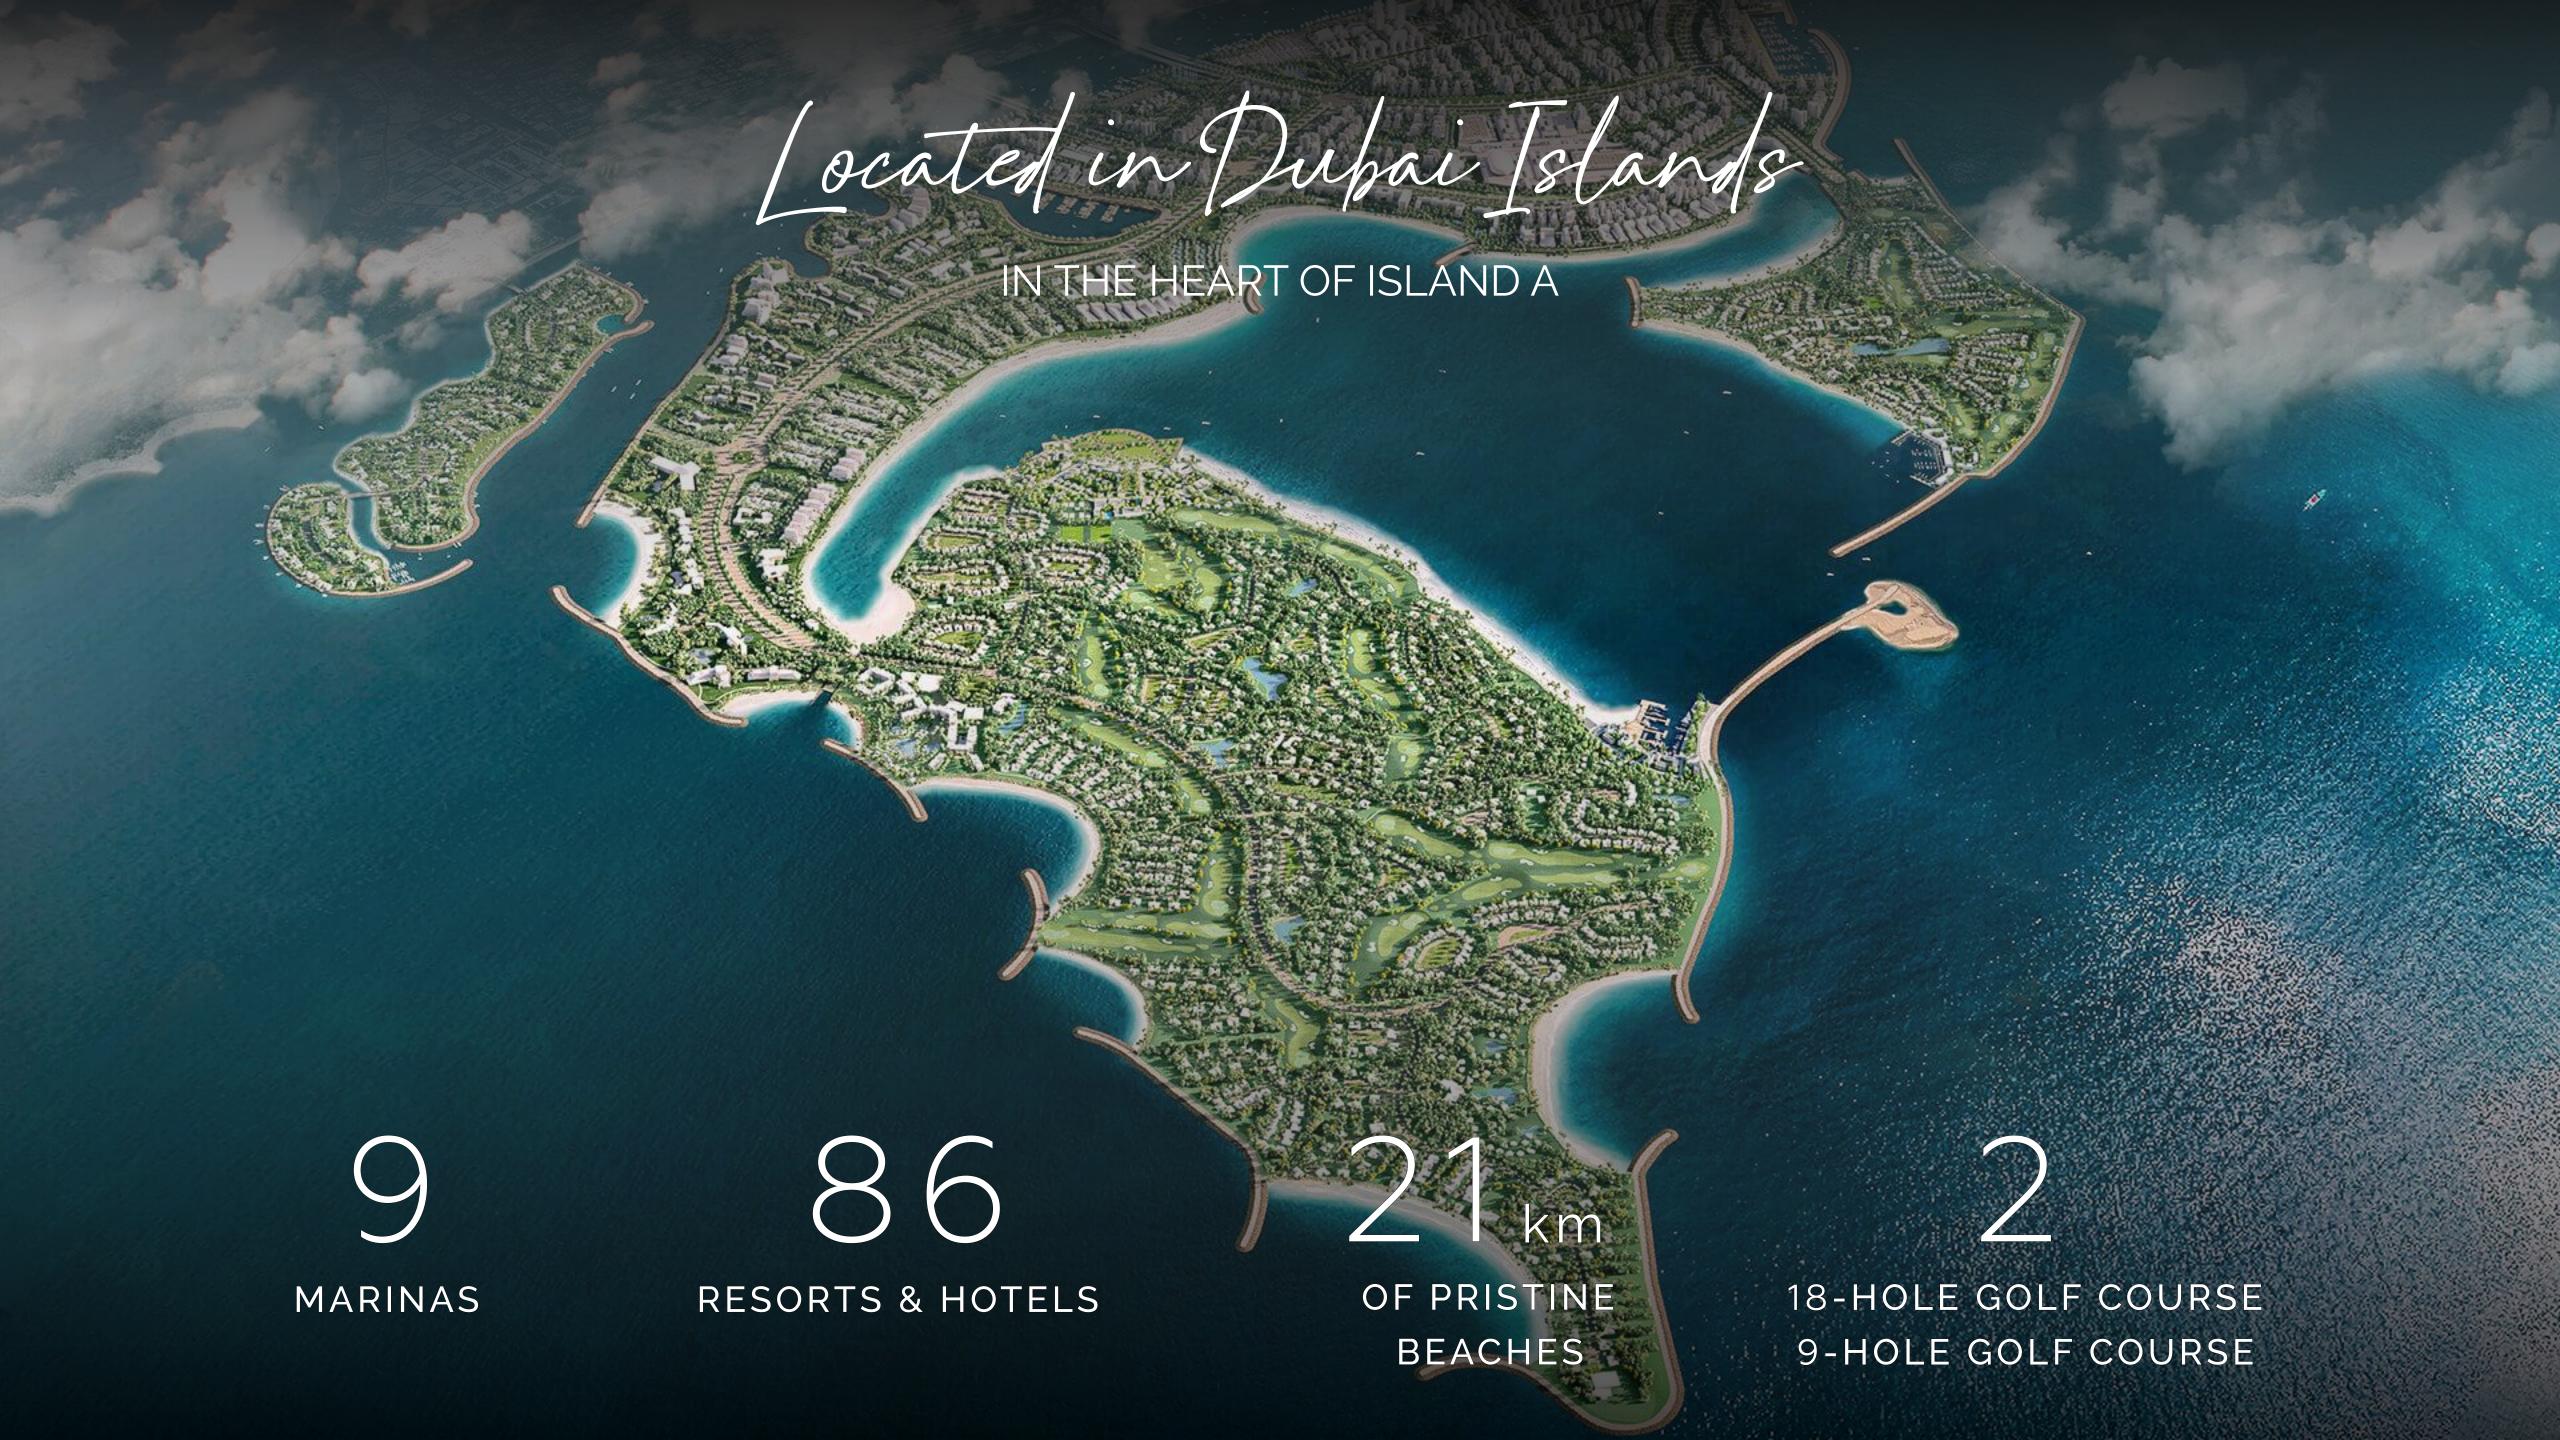

- 1 Wellness Resort
- <sup>2</sup> Eco Resort
- 3 18-Hole Golf Course
- 4 Scenic Drive
- Oasis Park
- 6 Family Resort
- 7 Marina Village
- 8 Beach Front Resort
- 9 Beach Front Residential
- 10 Water Front Hotels & Apt
- <sup>11</sup> Private Marina Club

- 12 Signature Estate Lots
- 13 Clubhouse
- 14 9-Hole Golf Course
- 15 Boutique Mixed Use Village
- 16 Sports Club and Aquatic Center
- 17 Beach Club
- 18 Mall
- <sup>19</sup> Urban Island Residential
- <sup>20</sup> Destination Art & Cultural District

ILUKA

A

3

5

21

6

B

E