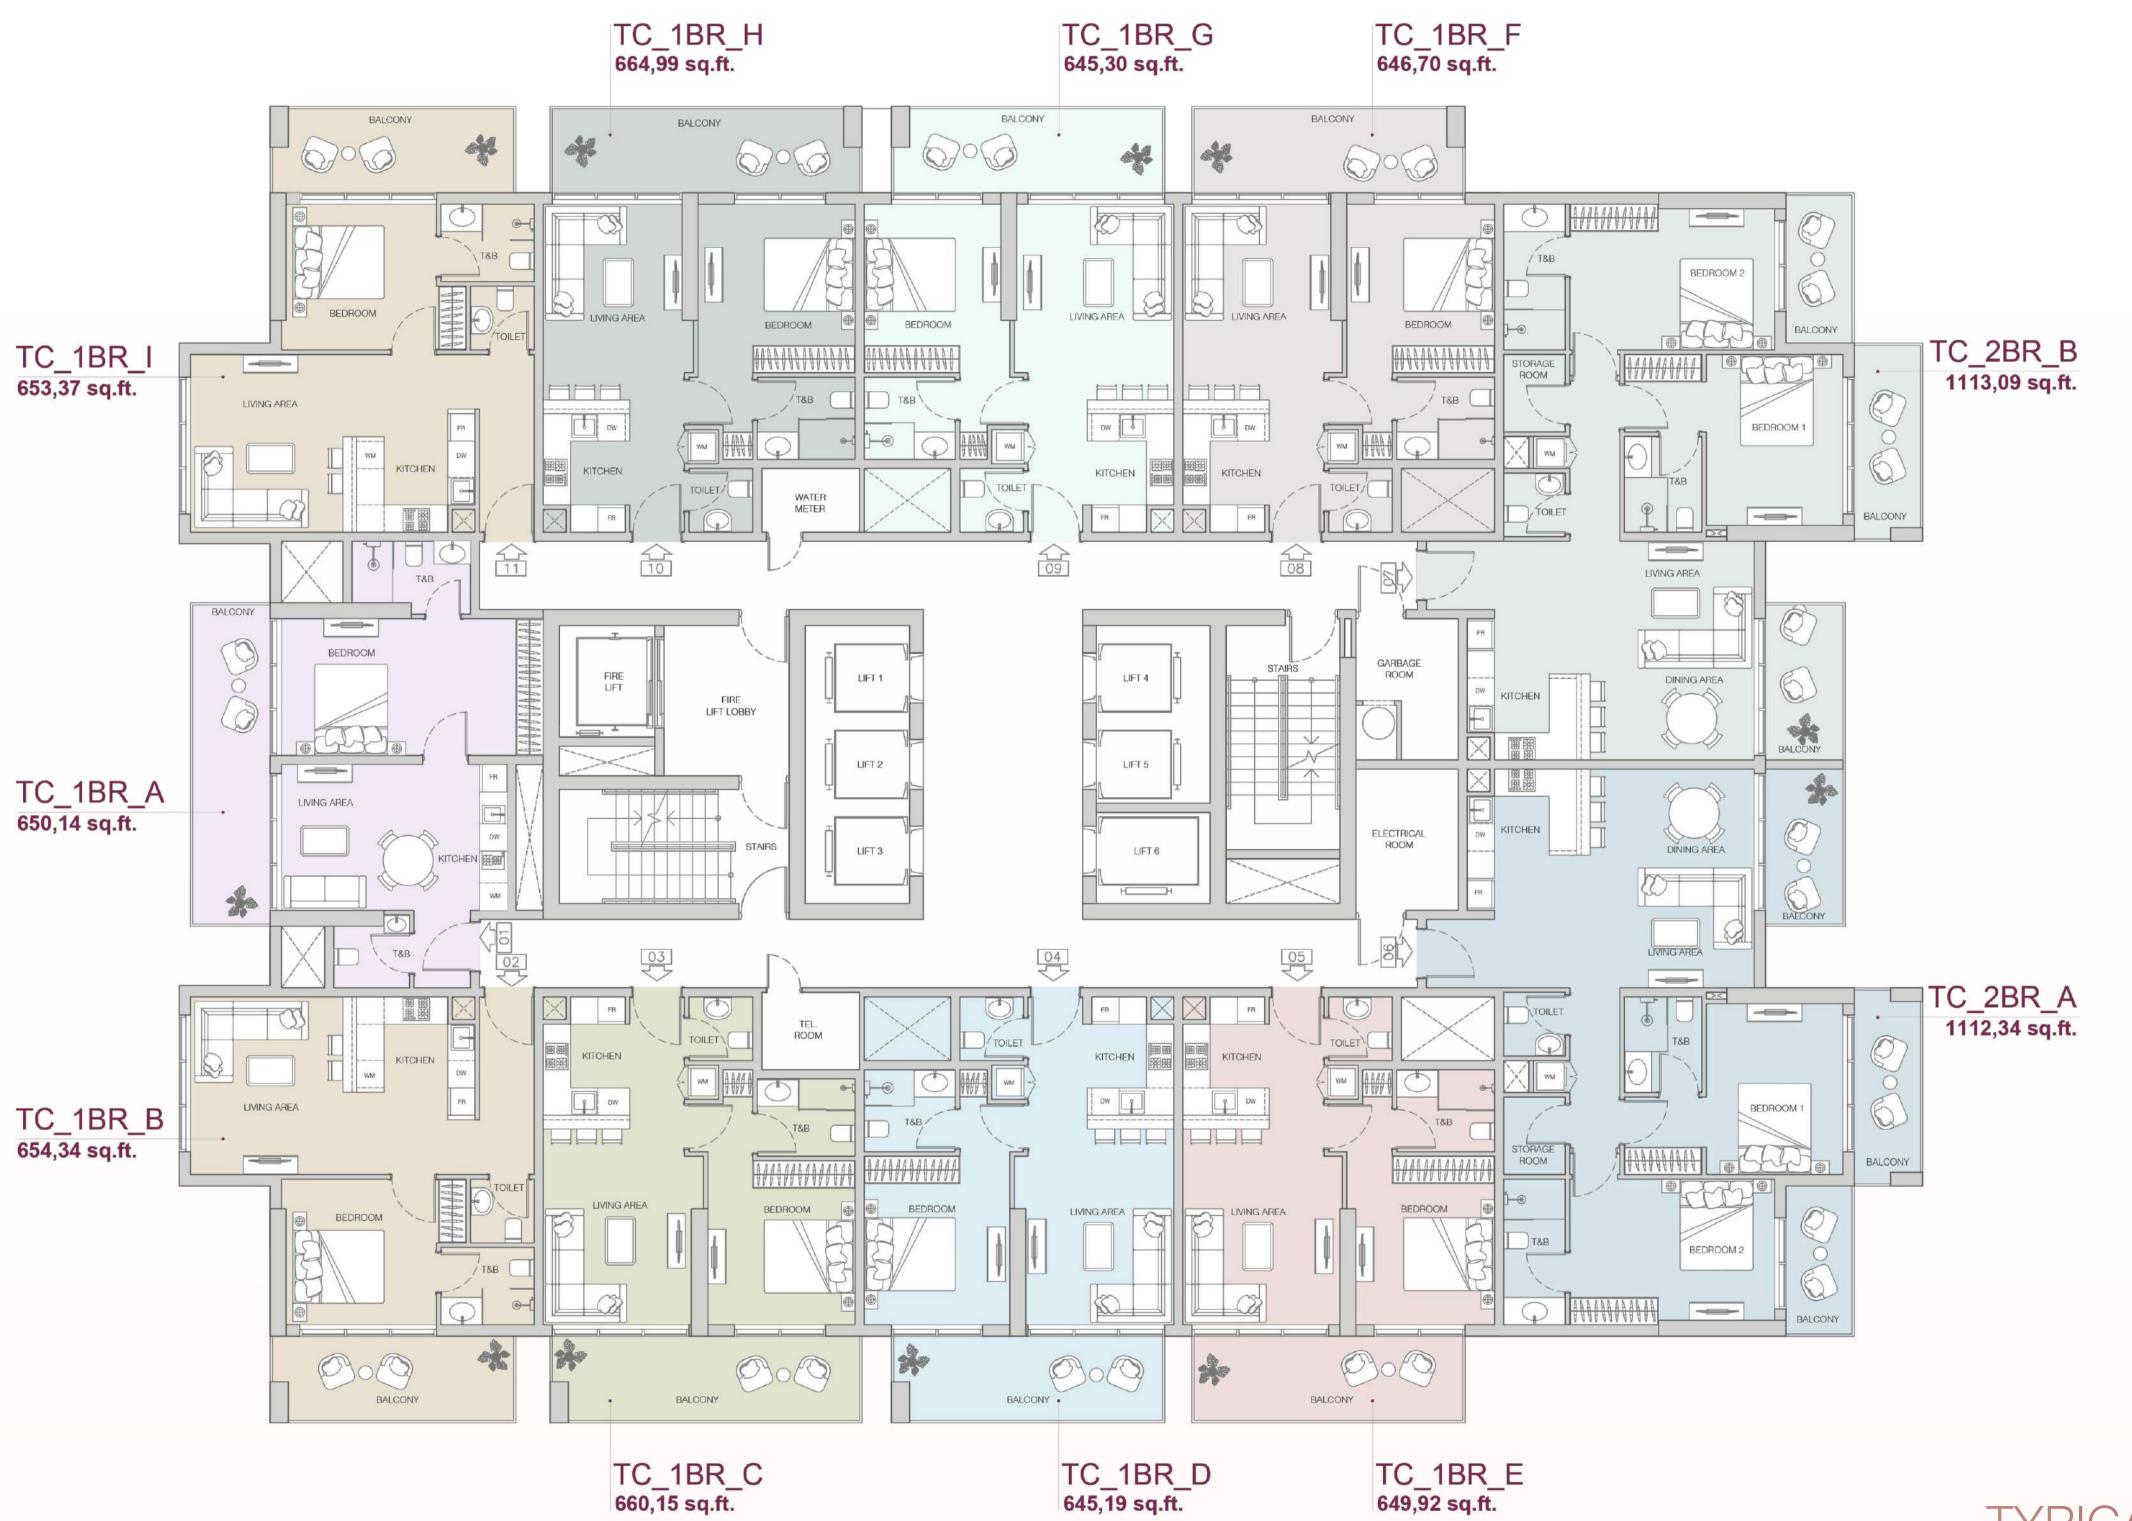

ties

Outdoor Gym

Clubhouse

Creative Playground

Game Room

Parking

Shaded Kids
Swimming Pool

































## Ground Floor

- 1 Main Entrance
- 2 Main Lobby
- 3 Lift Lobby
- 4 Retail 1
- 5 Retail 2
- 6 Retail 3
- **7** Retail 4
- 8 Retail 5
- 9 \





## Podium Floor

- 1 Swimming Pool
- 2 Kids Pool
- 3 Swimming pool deck area
- 4 Clubhouse
- 5 Kids Play Room
- 6 Gym & Yoga Room
- **7** VR Game Room
- 8 Male Shower & Changing Room
- Female Shower & Changing Room
- 10 Disabled Toilet
- 11 Steam room
- **12** Sauna
- 13 Cinema
- 14 BBQ & Kitchen Area
- 15 Open Air Dining Area
- Green Walkway with Refreshing Mist System
- 17 Outdoor Kids Play Area
- **18** Table Tennis
- 19 Outdoor Gym



THE F1FTH
TOWER







TYPICAL 14-17 FLOOR PLAN

THE F1FTH

## THE F1FTH TOWER









TYPICAL 24-26 FLOOR PLAN

THE F1FTH



THE F1FTH

TOWER

THE F1FTH
TOWER

Studio Apartment







THE F1FTH TOWER



One Bedroom Apartment













# Furnishing

#### Bedroom

 Wardrobe systems by the European manufacturers

#### Kitchen

- Kitchen cabinets
- Household appliances
  - Refrigerator
  - Microwave oven
  - Oven
  - Gas hob
  - Dishwasher
  - Built-In Hood

### Bathroom

- Sanitary ware by Gala (Spain)
- Taps by leading brand Ramon Soler (Spain)
- Tiles (Türkiye)

## DUBAI IS A RELIABLE CITY FOR INVESTMENT

#### Fastest growing country

In just 50 years, the United Arab Emirates has transformed from 7 poor emirates to one of the richest and fastest growing countries in the world, visited by millions of tourists every year

**Growth Rate** 

Among all cities in the wor