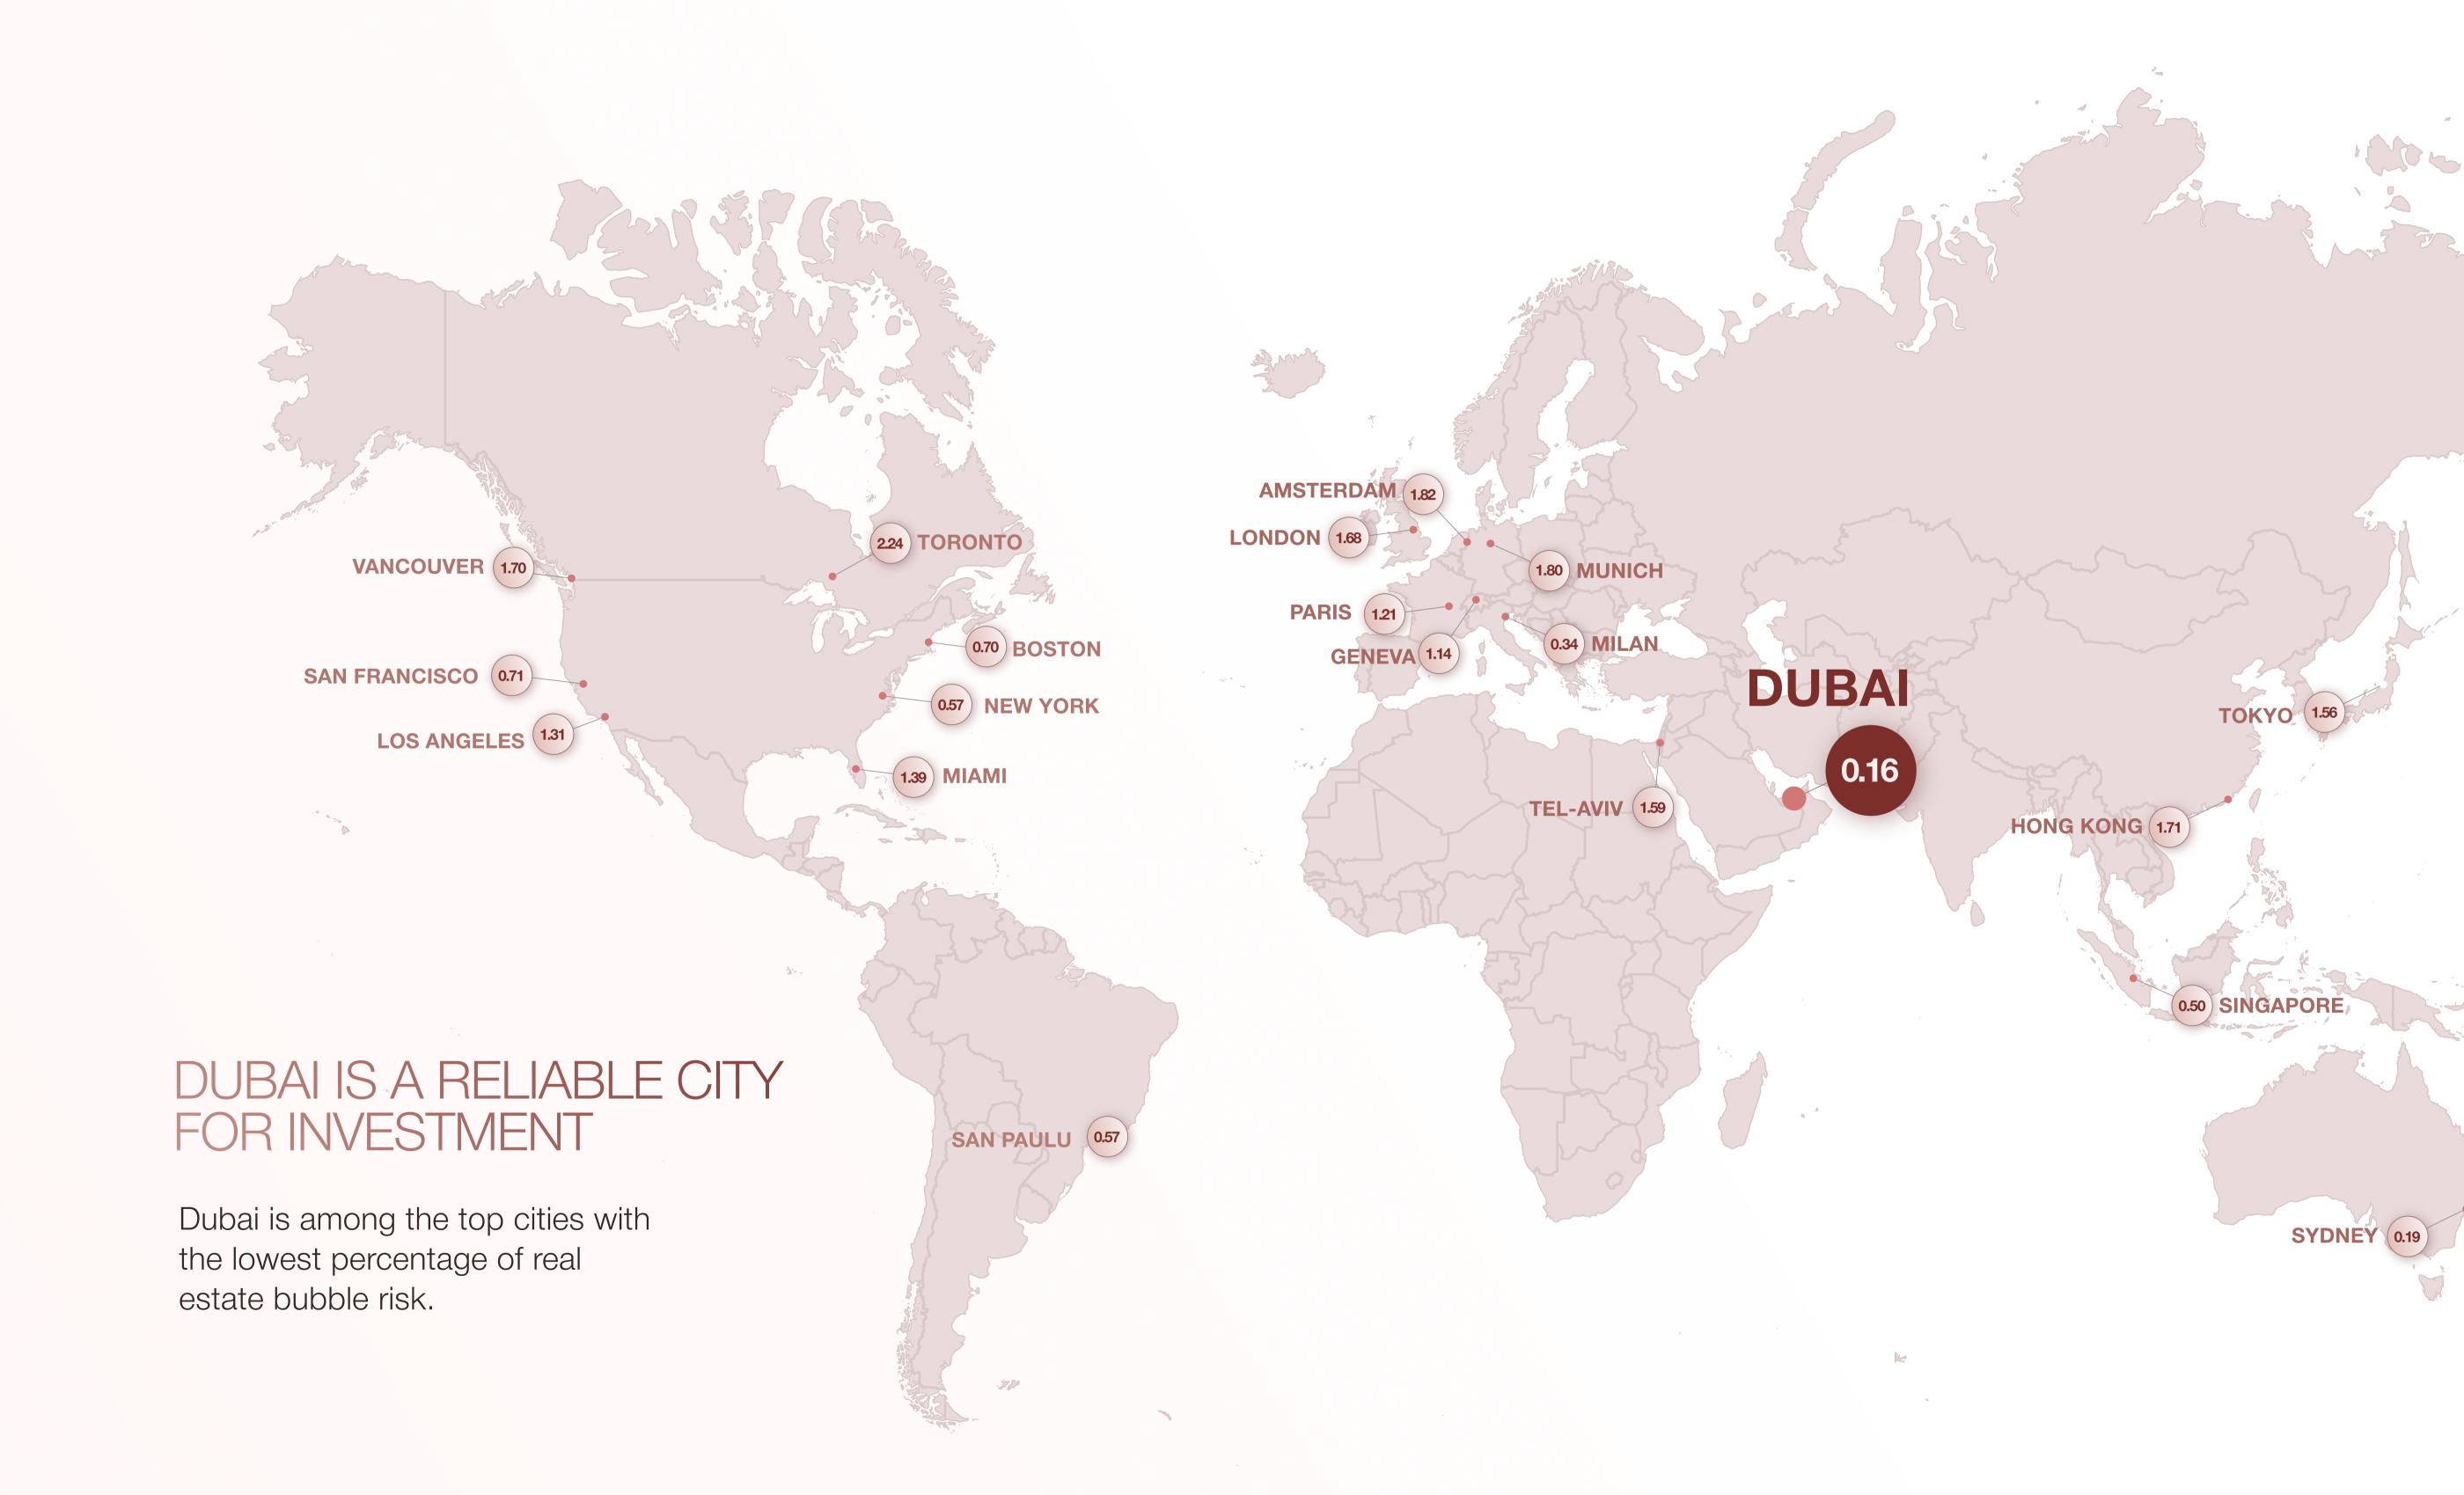

ar

**Growth Rate** 

Among all cities in the world, Dubai's growth rate is second only to China's Shanghai

#### GDP Growth

In 2022, the Arab Emirates' GDP grew to \$504 billion

#### **Economy Prosperity**

UAE Minister of Economy Abdullah bin Tuq Al Marri forecasts the country's economy to grow by 7% in 2023



#### Exchange rate

For 25 years, the dirham exchange rate has been stable against the dollar at the level of 1\$ = 3.65 AED

#### Resident Visa

When buying real estate for an amount of \$205,000 in Dubai you can get a resident visa for all family members

#### Loyal Down payment

The down payment on the purchase is only from 10-15%

#### Favorable installments

Property can be purchased without a mortgage thanks to favorable installments at 0% up to 5 years from developers







Investing in real estate over \$545,000 you and your family receive a 10-year Gold Visa, which provides a number of strong benefits:

- 1 Being in the country without restrictions
- 2 Opening a local bank account for international transactions
- 3 Medical care in the UAE's world clinics under insurance programs
- 4 Free to open and conduct business in the UAE
- 5 Ability to apply for a Schengen visa and a U.S. visa
- 6 Secondary and higher education of premium class by the standards of educational programs of the UK, USA and European countries
- 7 Obtaining a local driving license, which is an international license