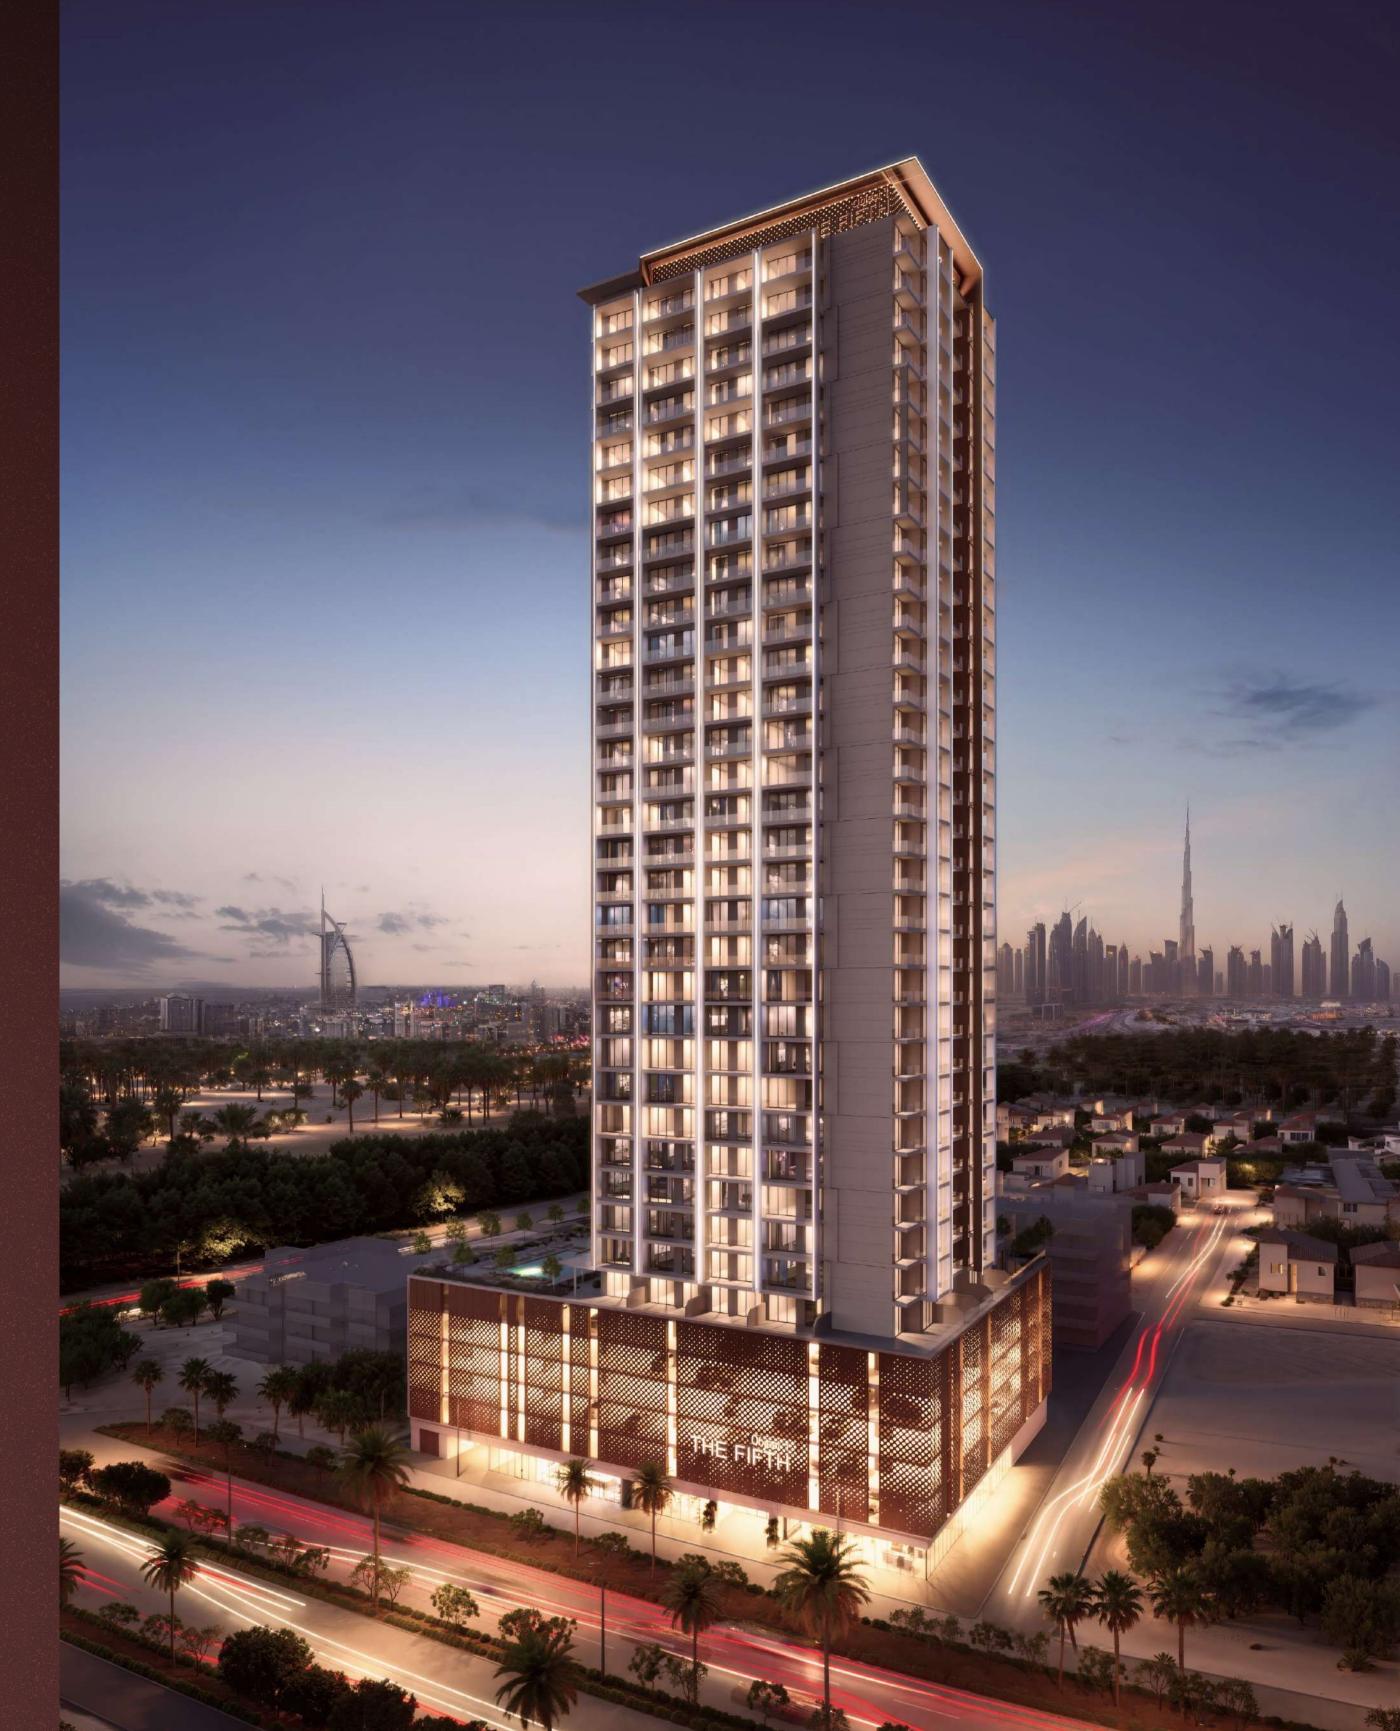

THE FIFTH TOWER

Object 1

## THE FIFTH TOWER

District 16, Jumeirah Village Circle

G + 5P + 30 + R

Handover: Q4 2026

The Fifth is the anniversary and the highest project of Object 1 at the moment. The building boasts 36 floors and features a beautiful concept — family fun without leaving home. Everything here is designed so that neither children nor adults get bored: pools, a creative children's playground (one of the best in JVC), a barbecue area, a game room, and, of course, gorgeous landscaping.