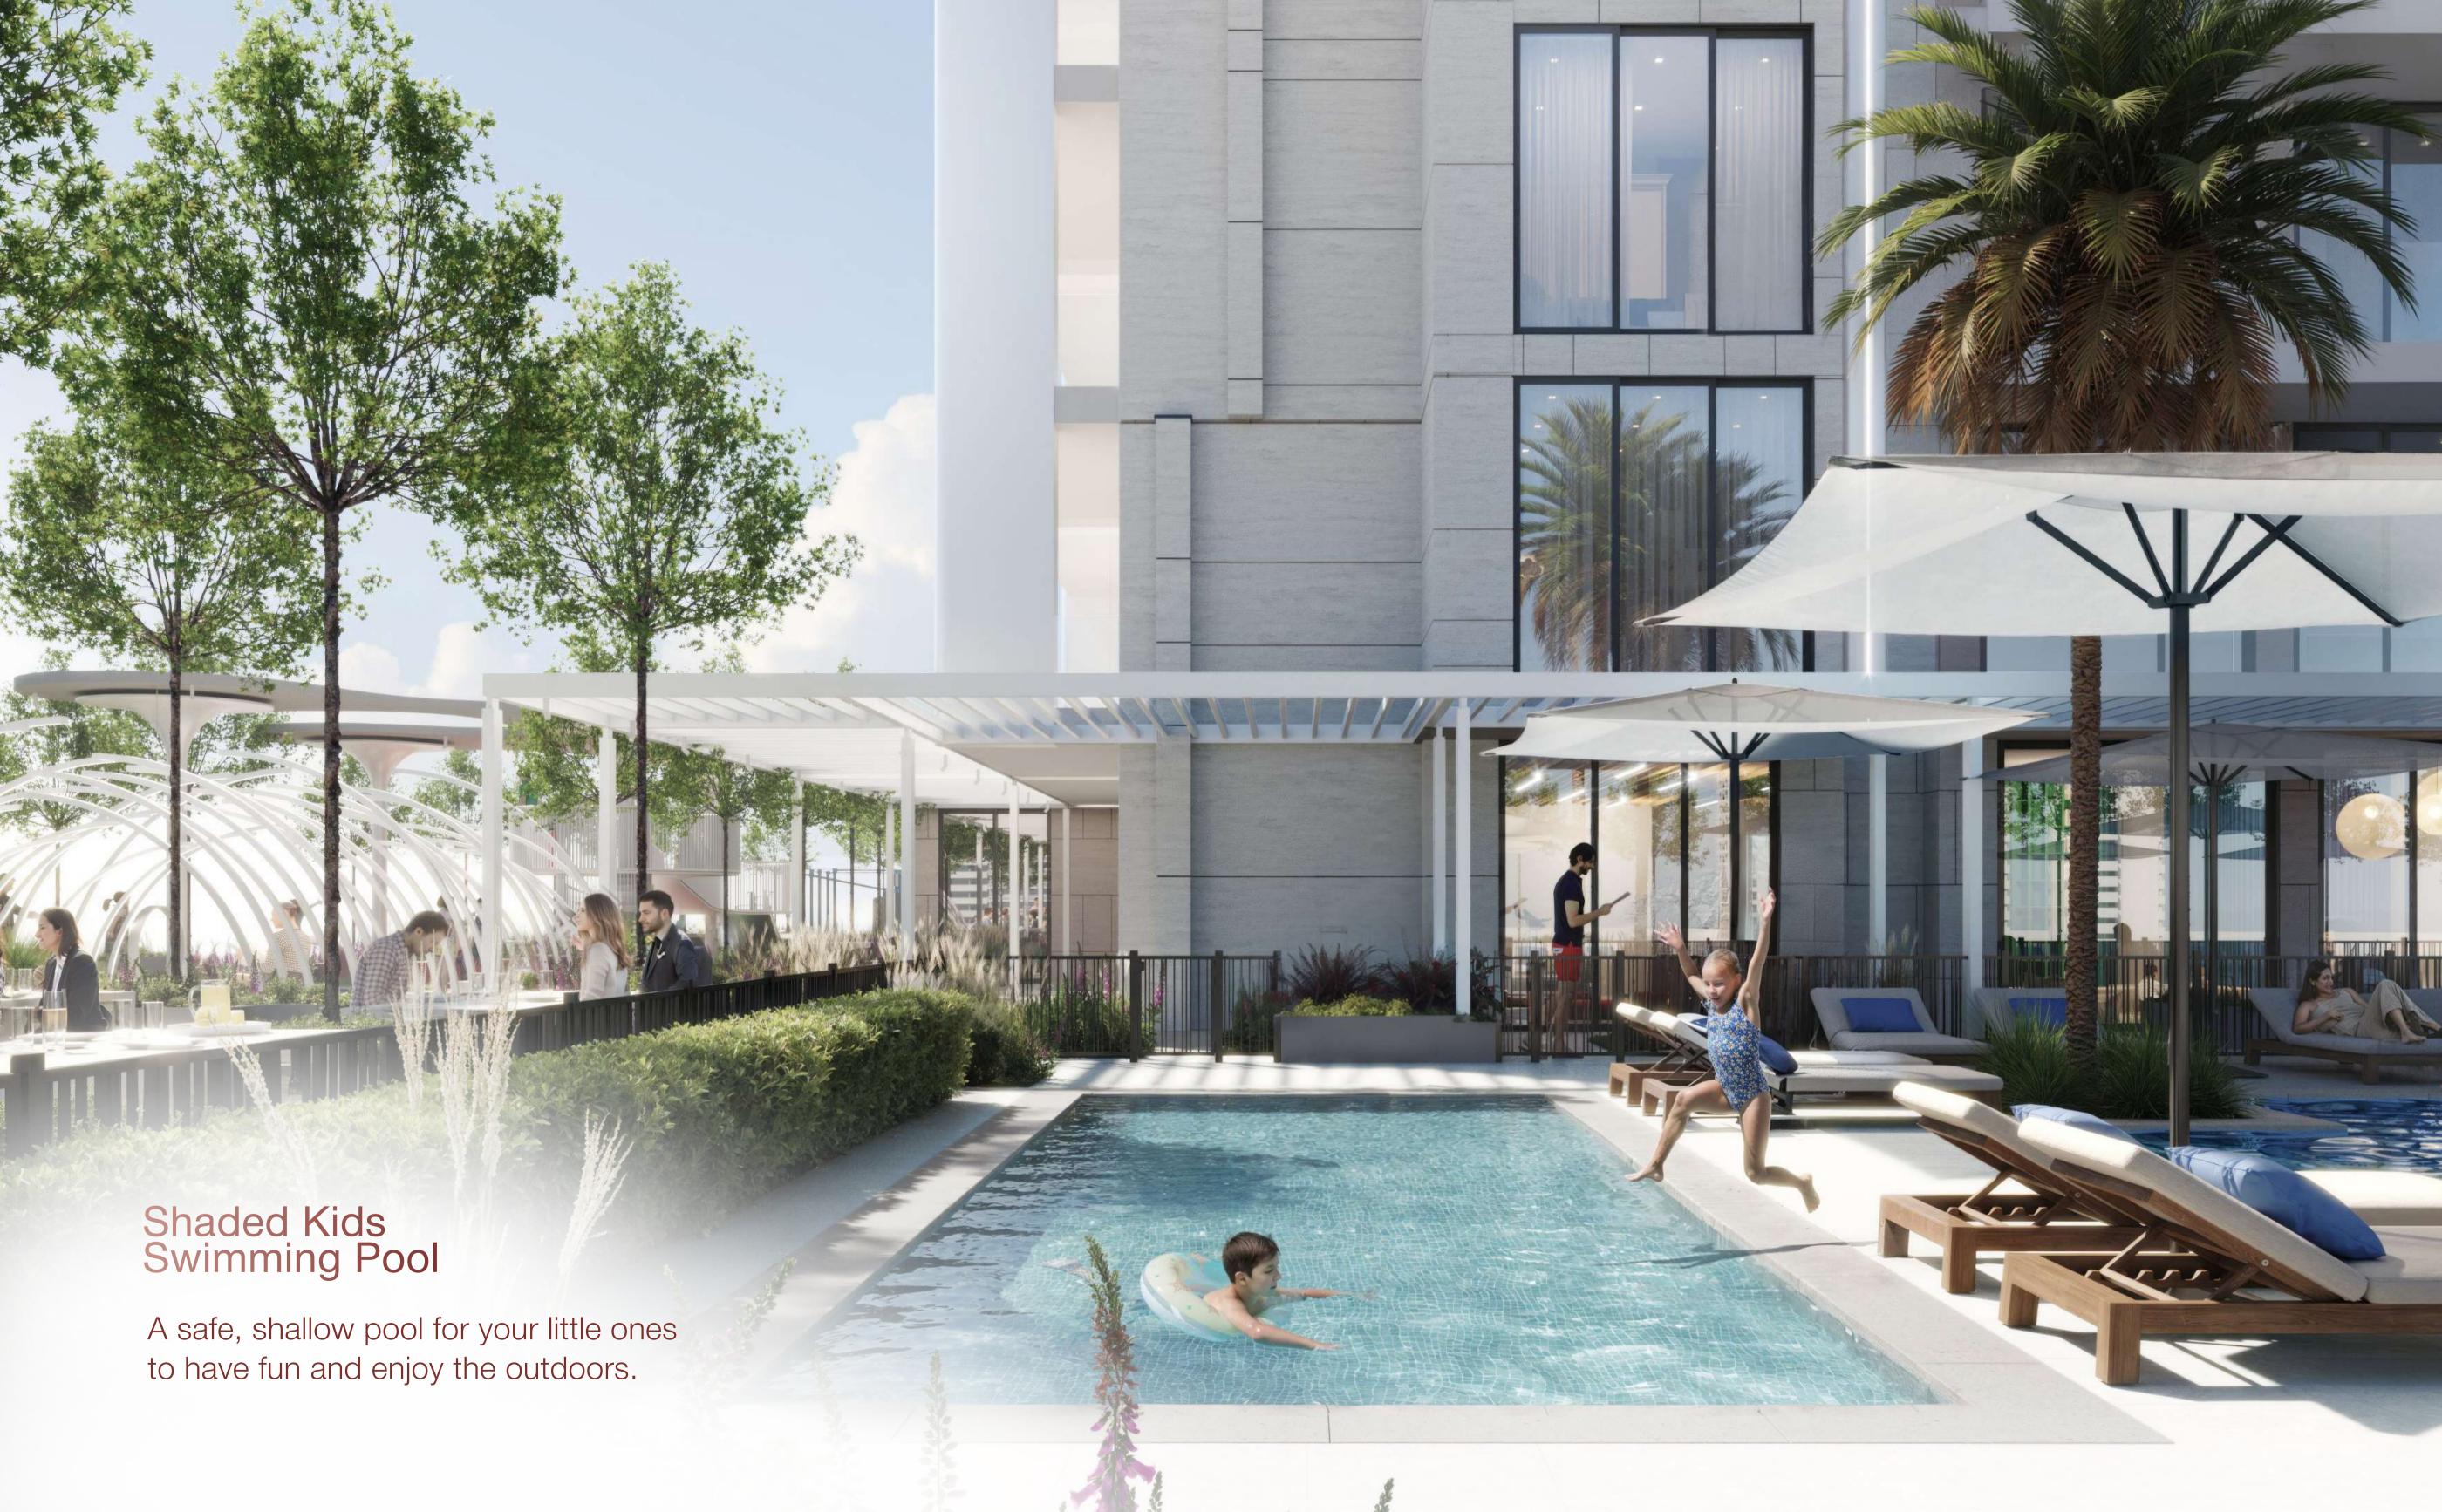

k JBR - 21 minutes

Palm Jumeirah – 22 minutes

## Golf clubs

Montgomerie Golf Course – **19 minutes**Jumeirah Golf Estates Golf Course – **15 minutes** 

## Kids

JSS International School – 4 minutes

Sunmarke School – 12 minutes

GEMS Founders School – 10 minutes

## Malls

Mall of the Emirates – **15 minutes**Dubai Mall – **20 minutes**Circle Mall – **4 minutes** 

## Hotels

The First Collection at Jumeirah Village Circle – **7 minutes**FIVE Jumeirah Village Hotel – **6 minutes**HE Hotels – **4 minutes** 



## Connected to the city









Cinema

Gym

Kids Room

Green Walkway with Refreshing Mist System

Lounge Lobby

BBQ Area & Outdoor dining

Sauna & Steam Room

Amenities

Outdoor Gym

Clubhouse

Creative Playground

Game Room

Parking

Shaded Kids
Swimming Pool

































## Ground Floor

- 1 Main Entrance
- 2 Main Lobby
- 3 Lift Lobby
- 4 Retail 1
- 5 Retail 2
- 6 Retail 3
- **7** Retail 4
- 8 Retail 5
- 9 \





## Podium Floor

- 1 Swimming Pool
- 2 Kids Pool
- 3 Swimming pool deck area
- 4 Clubhouse
- 5 Kids Play Room
- 6 Gym & Yoga Room
- **7** VR Game Room
- 8 Male Shower & Changing Room
- Female Shower & Changing Room
- 10 Disabled Toilet
- 11 Steam room
- **12** Sauna
- 13 Cinema
- 14 BBQ & Kitchen Area
- 15 Open Air Dining Area
- Green Walkway with Refreshing Mist System
- 17 Outdoor Kids Play Area
- **18** Table Tennis
- 19 Outdoor Gym



THE F1FTH
TOWER







TYPICAL 14-17 FLOOR PLAN

THE F1FTH

## THE F1FTH TOWER









TYPICAL 24-26 FLOOR PLAN

THE F1FTH



THE F1FTH

TOWER

THE F1FTH
TOWER

Studio Apartment







THE F1FTH