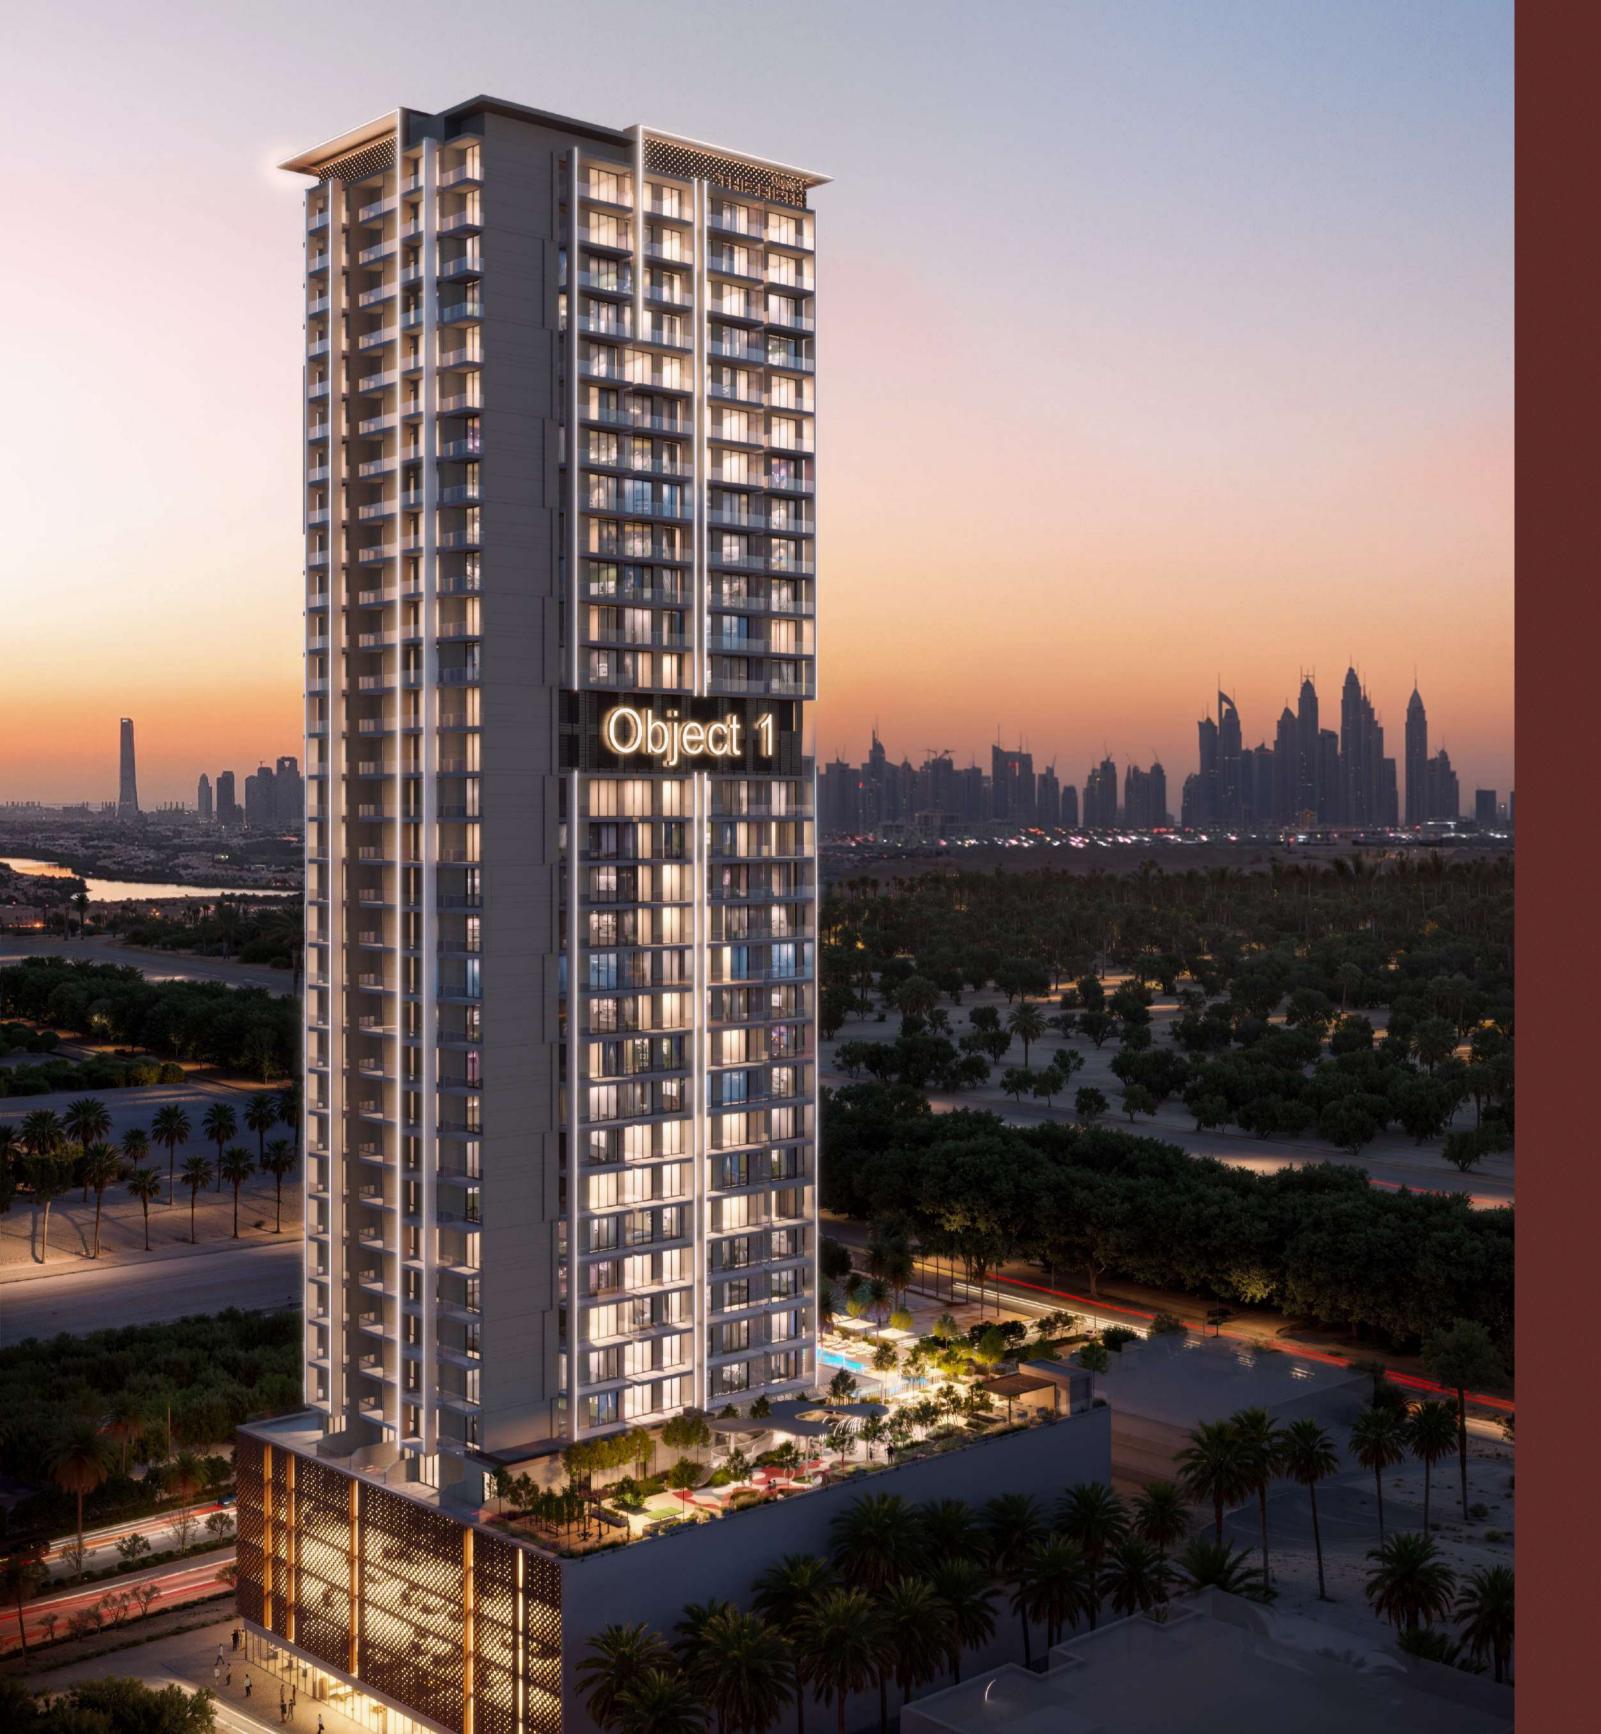

# THE F1FH TOWER Jumeirah Village Circle

Object 1

## THE FIFTH TOWER

District 16, Jumeirah Village Circle

G + 5P + 30 + R

Handover: Q4 2026

The Fifth is the anniversary and the highest project of Object 1 at the moment. The building boasts 36 floors and features a beautiful concept — family fun without leaving home. Everything here is designed so that neither children nor adults get bored: pools, a creative children's playground (one of the best in JVC), a barbecue area, a game room, and, of course, gorgeous landscaping.