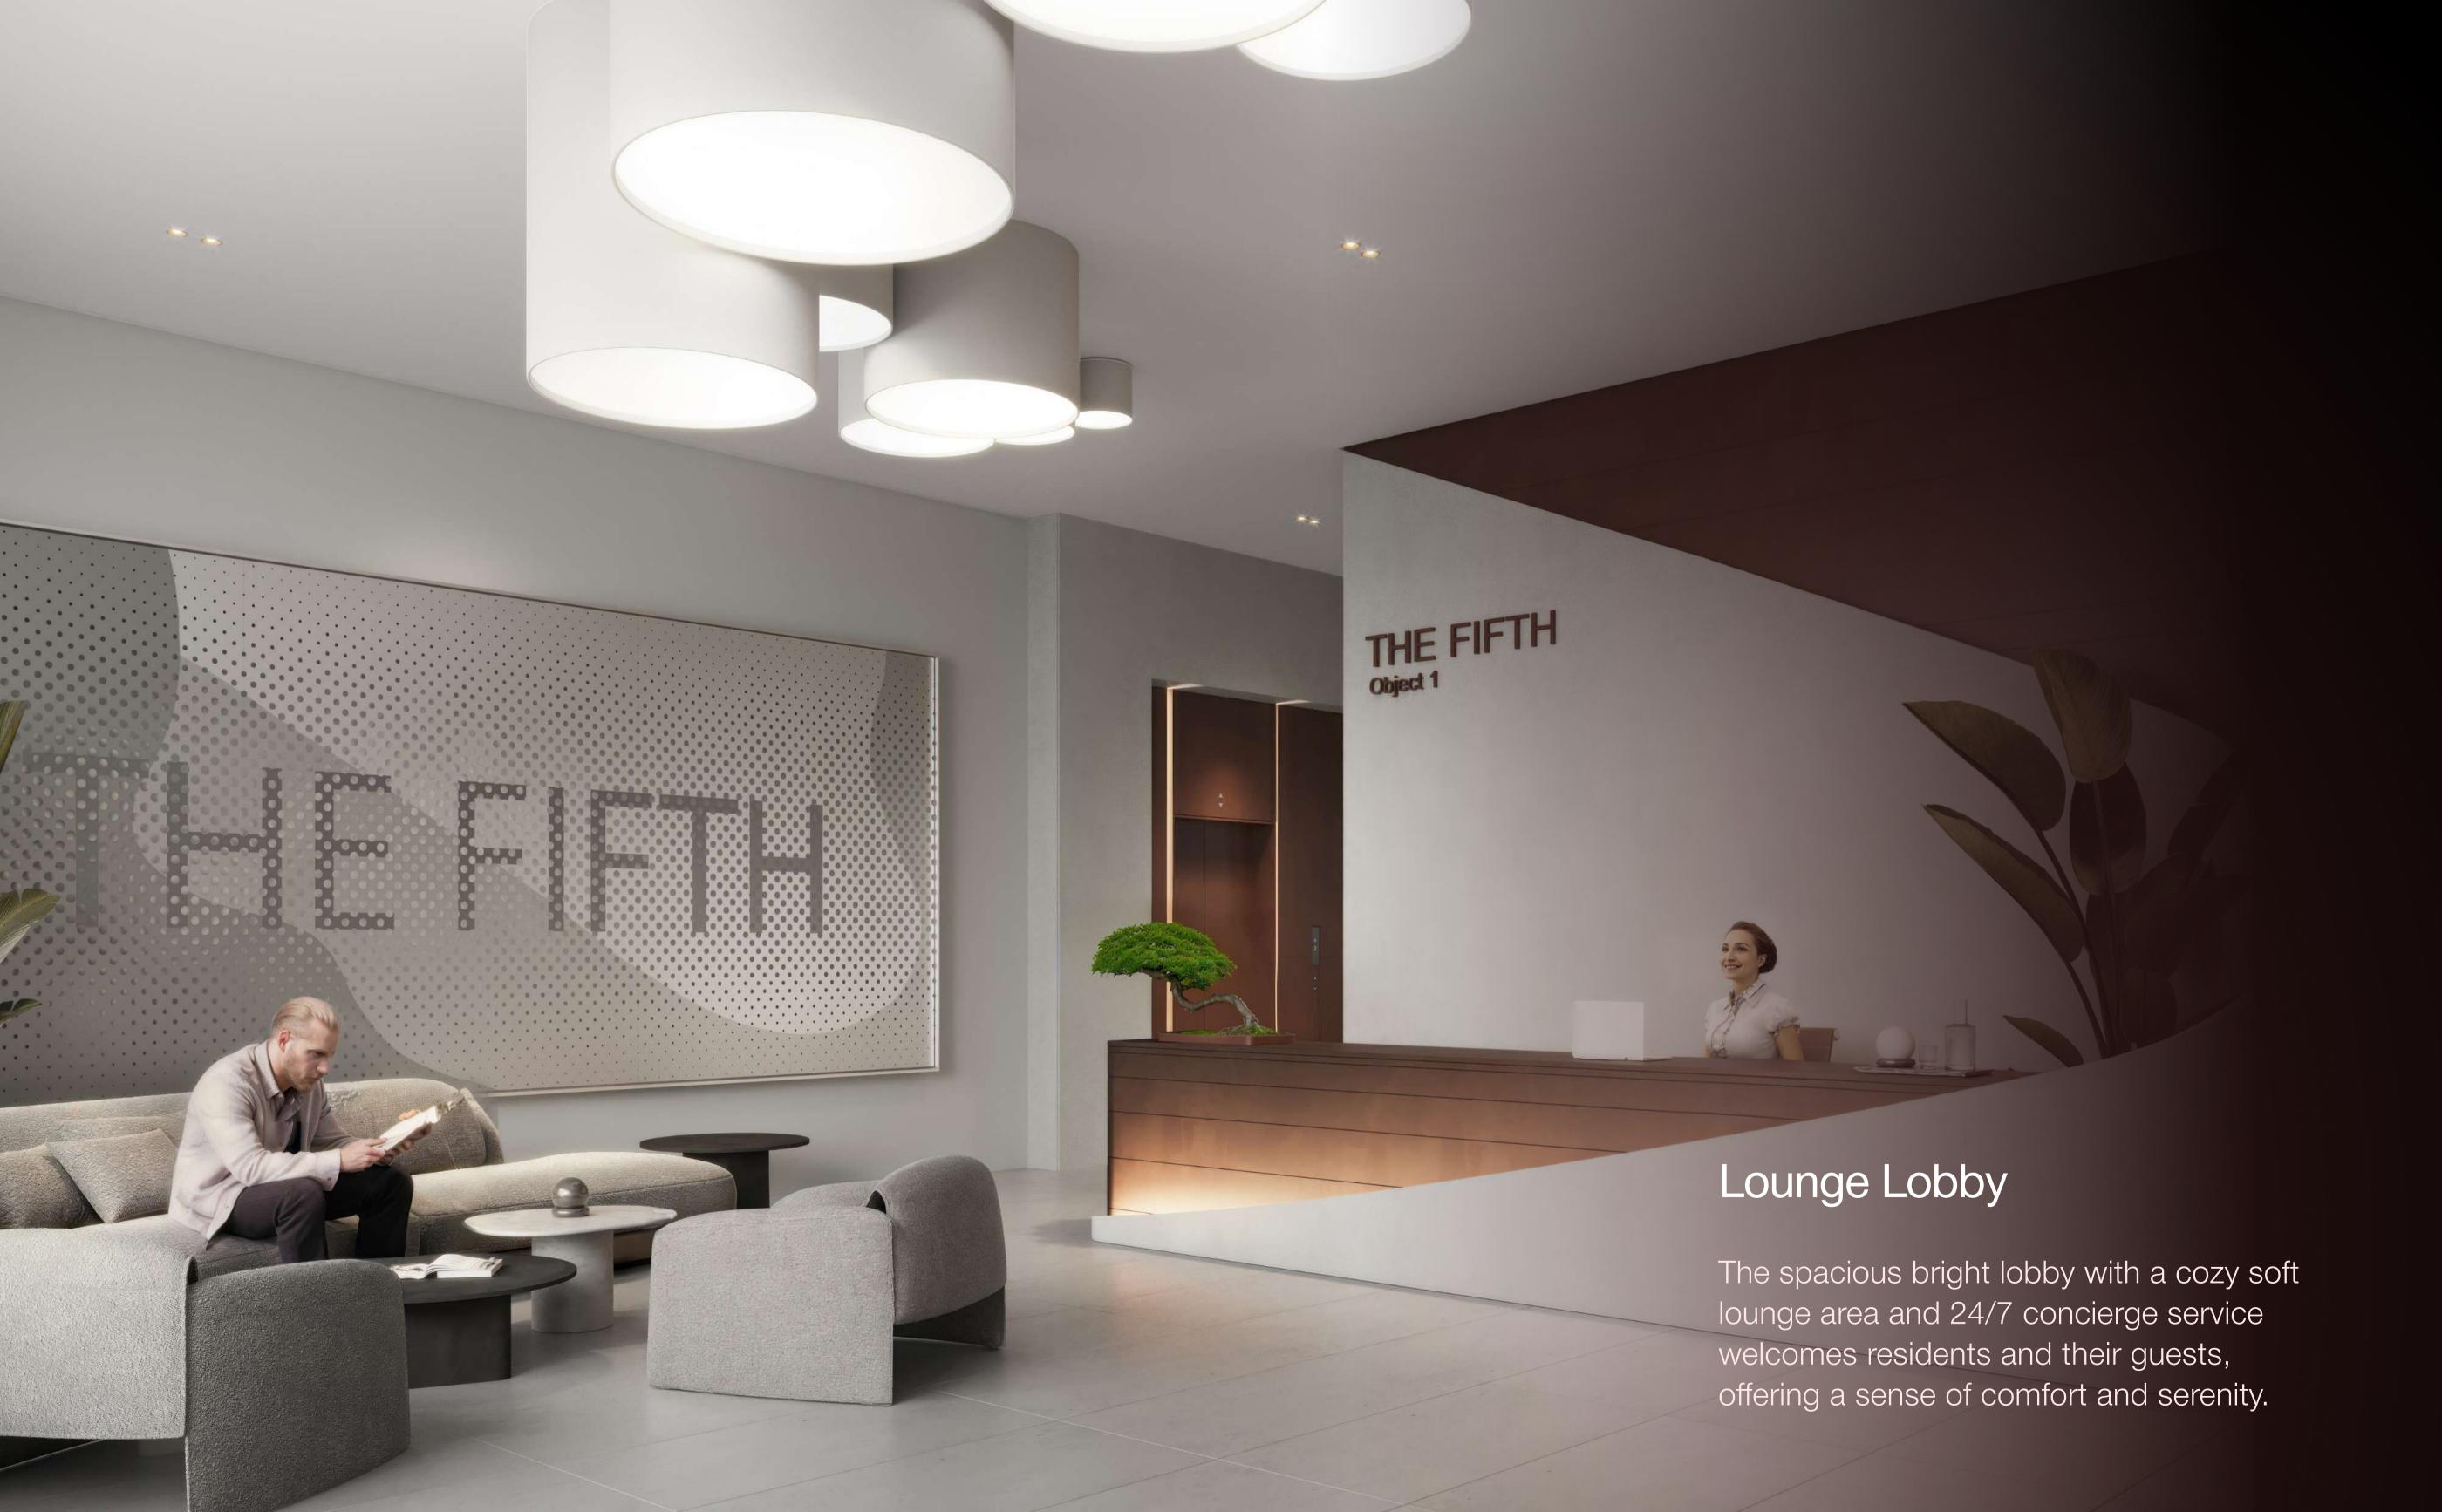

## Connected to the city

Cinema

Gym

Kids Room

Green Walkway with Refreshing Mist System

Lounge Lobby

BBQ Area & Outdoor dining

Sauna & Steam Room