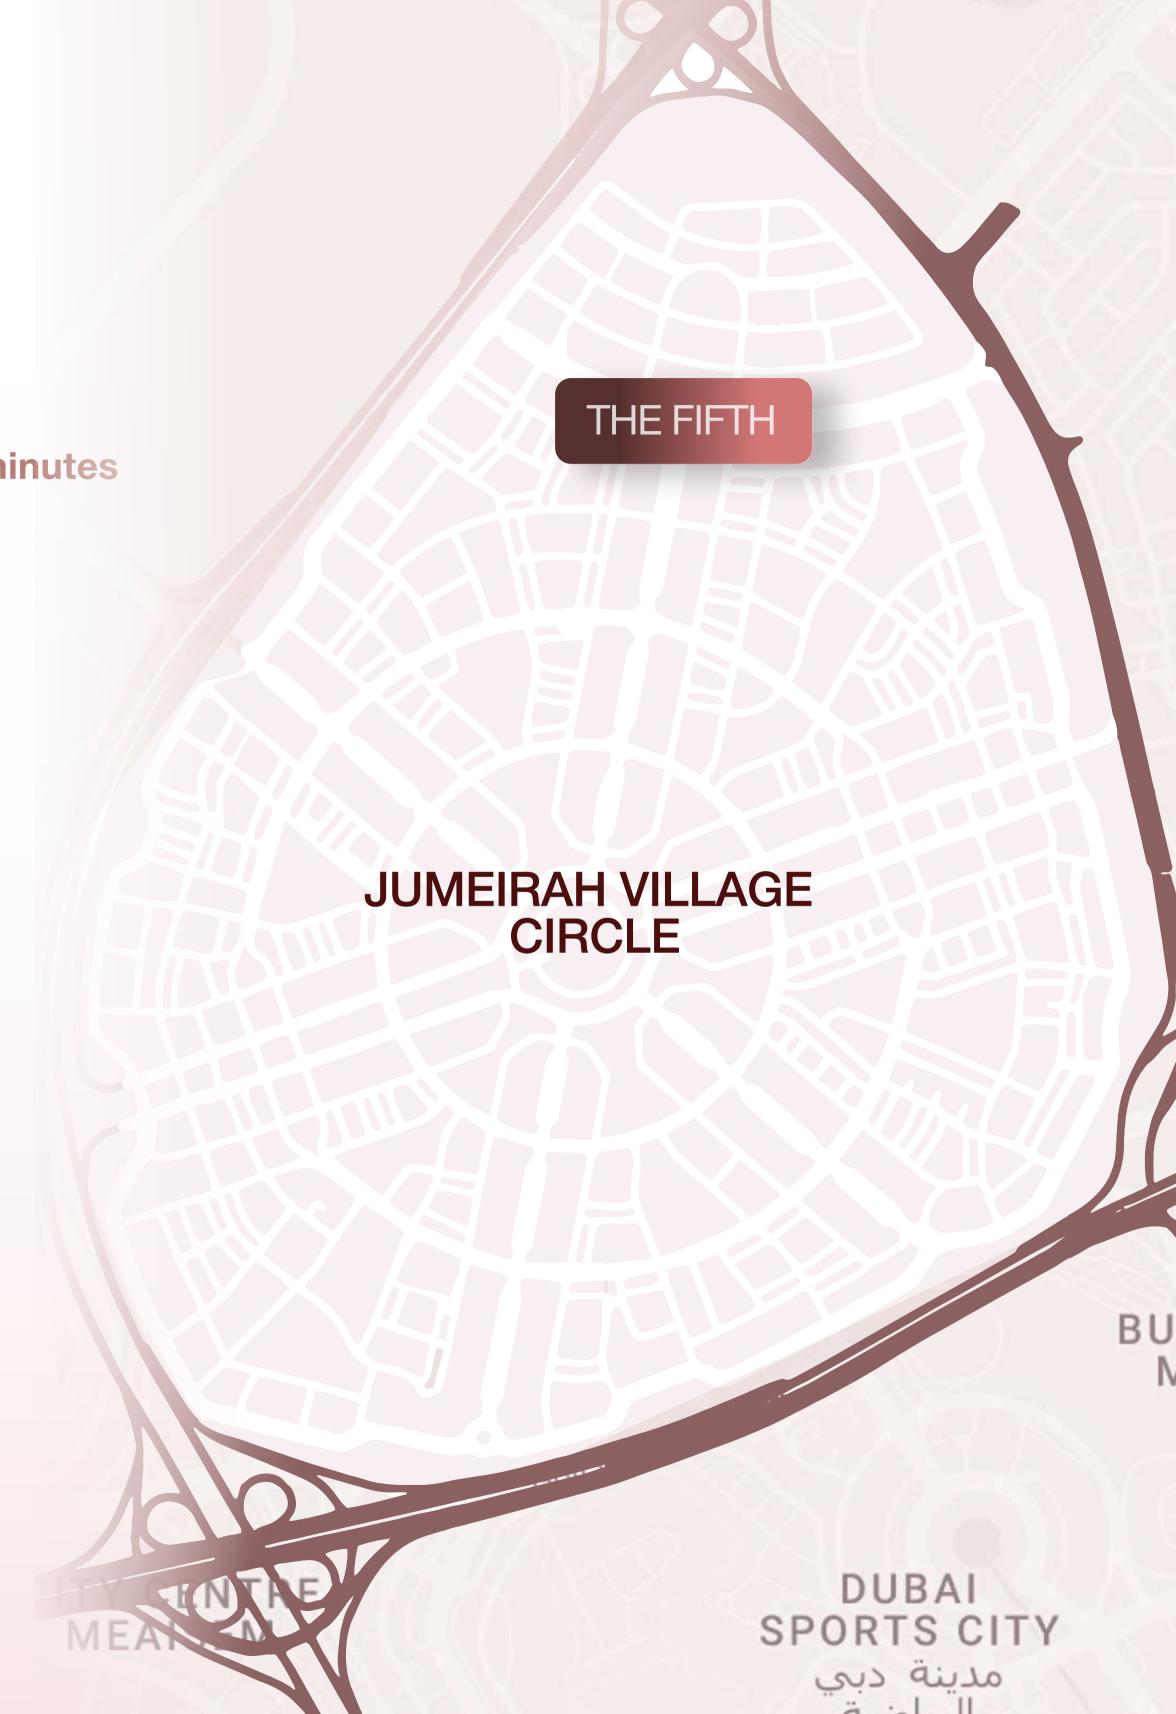

## MASTER COMMUNITY

Jumeirah Village Circle (JVC) is one of the most family-friendly master communities, located at the heart of new Dubai and amidst landscaped gardens, it boasts a range of amenities making it an ideal spot for renters and buyers

Jumeirah Village Circle attracts an equal mix of families, young couples and singles. Expat families in the emirate appear to be particularly fond of living here thanks to its abundance of schools, parks and fitness centres. The area is also extremely popular amongst real estate investors due to its lucrative pricing and high rental yields from the area

Those living in JVC love the calm ambience of the area, surrounded by lush gardens and canals evoking a much-needed sense of serenity in a bustling metropolis like Dubai.