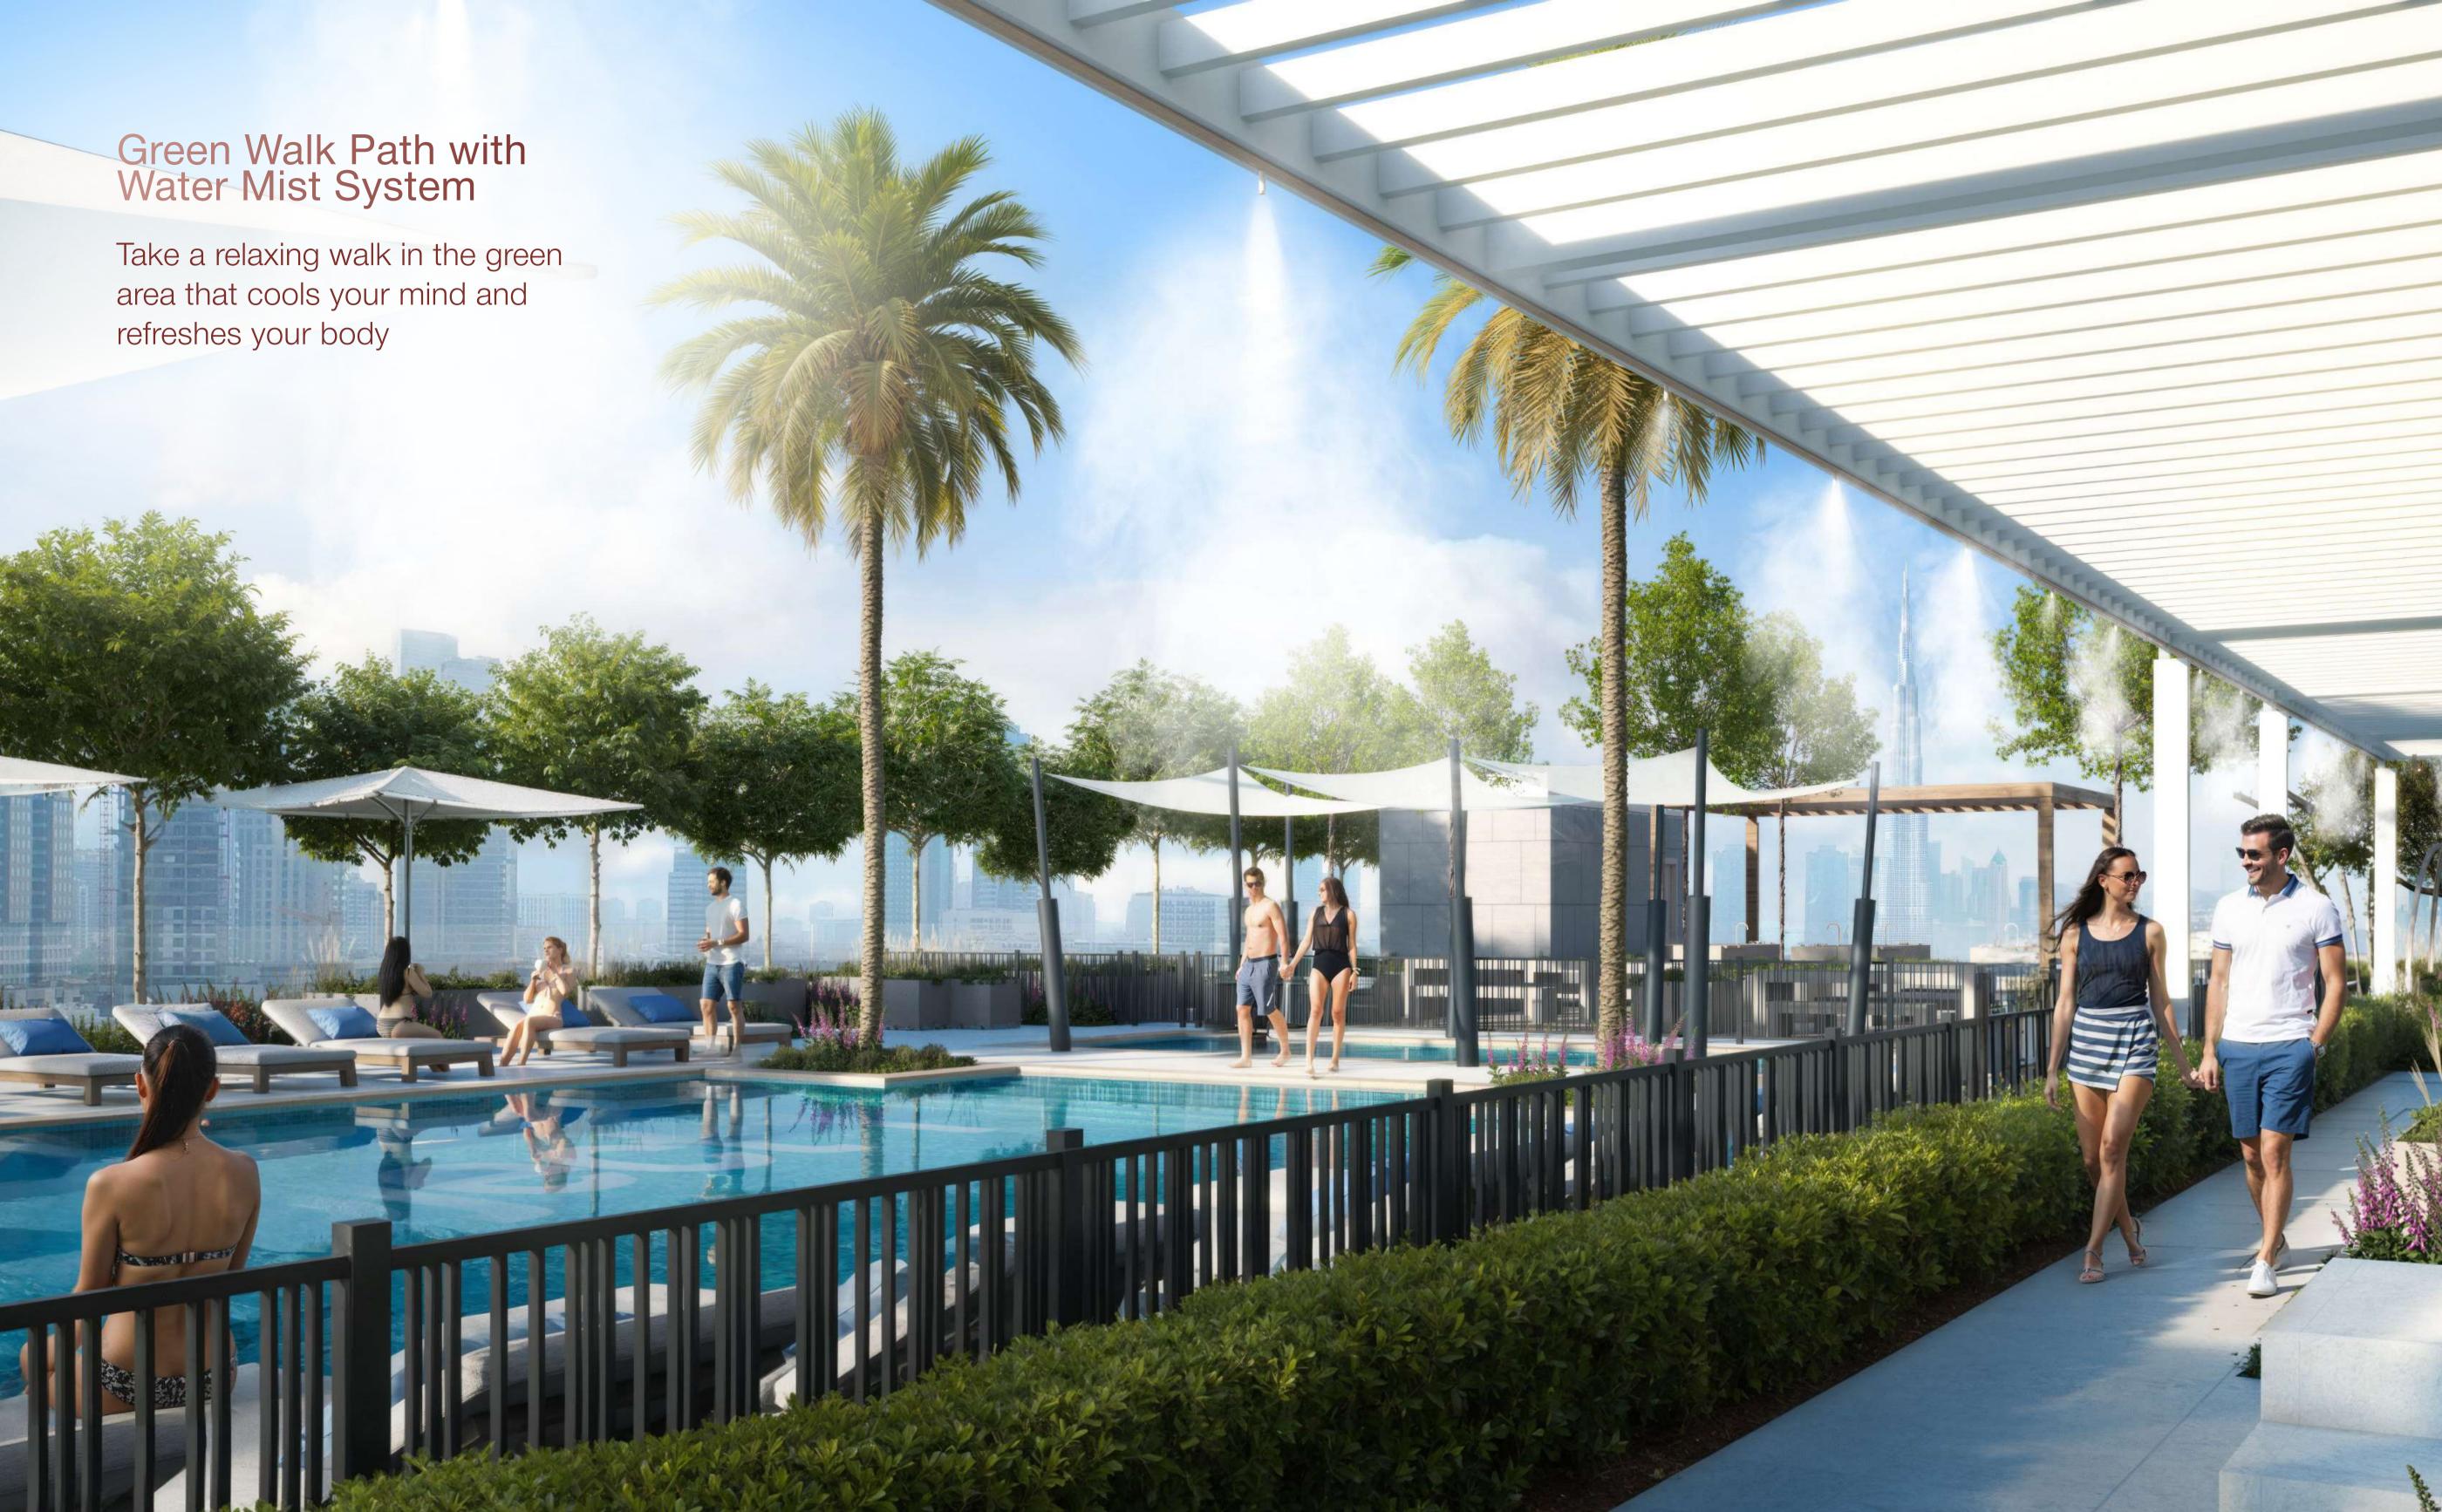

## Earth

- Lush green landscaped gardens
- Green Walkway with Refreshing Mist System