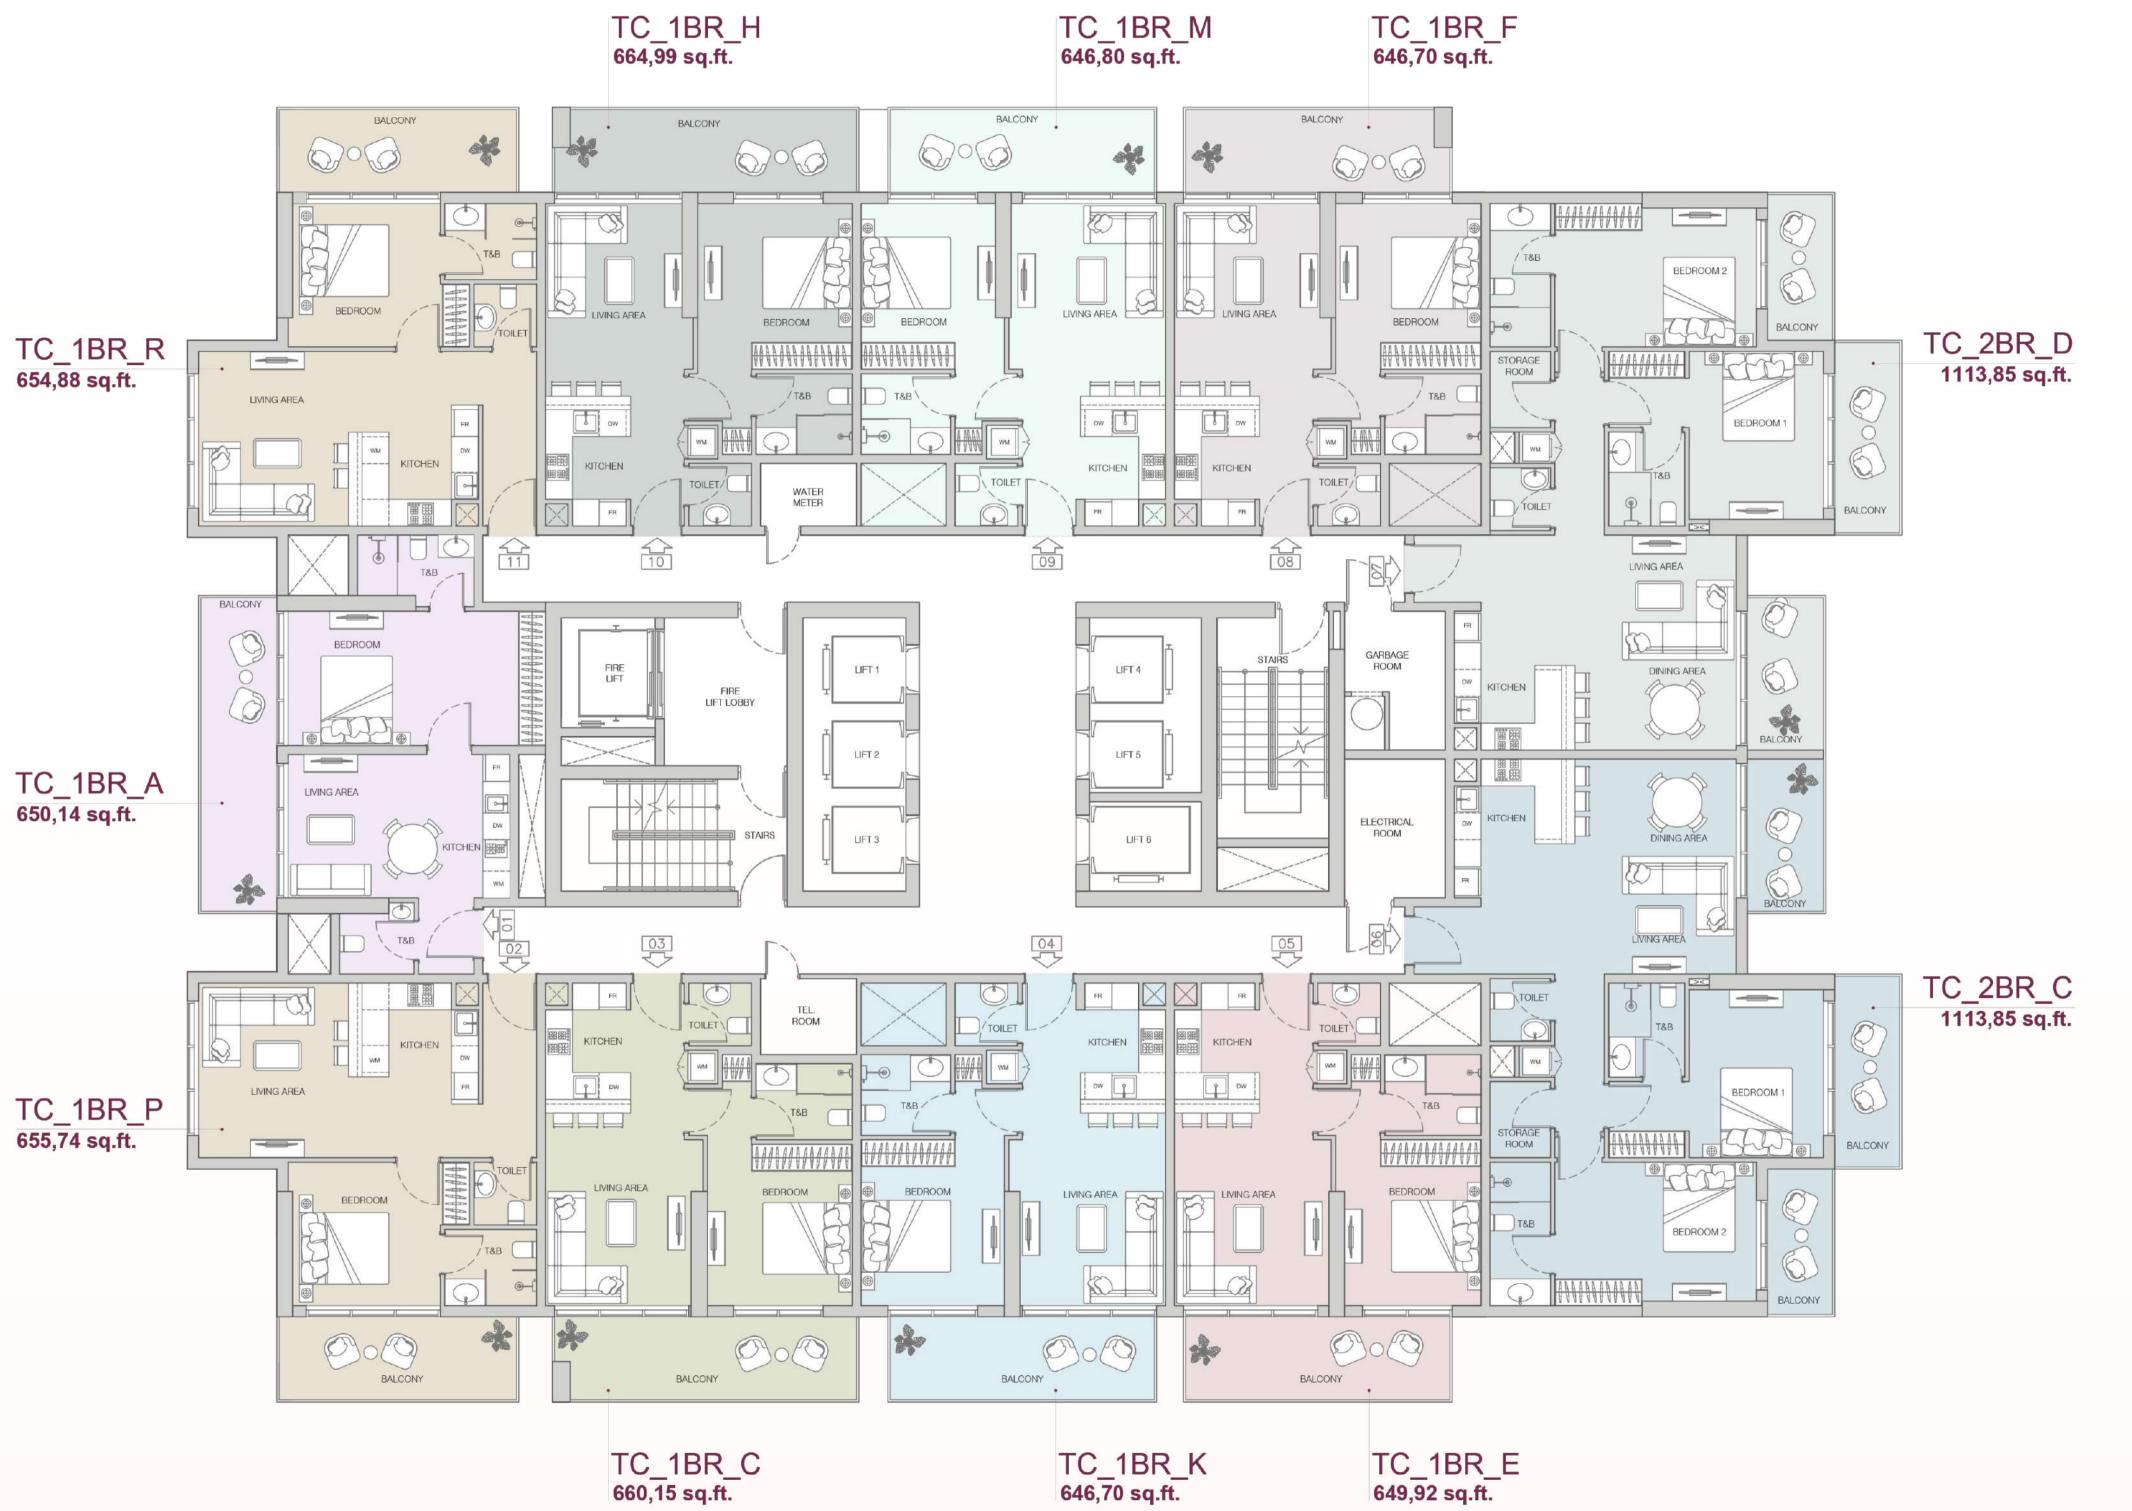

## **UNIT TYPES**

| STUDIO | 1BR | 2BR | TOTAL |  |
|--------|-----|-----|-------|--|
| 34     | 256 | 50  | 340   |  |

## Ground Floor

- 1 Main Entrance
- 2 Main Lobby
- 3 Lift Lobby
- 4 Retail 1
- 5 Retail 2
- 6 Retail 3
- **7** Retail 4
- 8 Retail 5
- 9 \

## Podium Floor

- 1 Swimming Pool
- 2 Kids Pool
- 3 Swimming pool deck area
- 4 Clubhouse
- 5 Kids Play Room
- 6 Gym & Yoga Room
- **7** VR Game Room
- 8 Male Shower & Changing Room
- Female Shower & Changing Room
- 10 Disabled Toilet
- 11 Steam room
- **12** Sauna
- 13 Cinema
- 14 BBQ & Kitchen Area
- 15 Open Air Dining Area
- Green Walkway with Refreshing Mist System
- 17 Outdoor Kids Play Area
- **18** Table Tennis
- 19 Outdoor Gym

THE F1FTH
TOWER

TYPICAL 14-17 FLOOR PLAN

THE F1FTH

## THE F1FTH TOWER

TYPICAL 24-26 FLOOR PLAN

THE F1FTH

THE F1FTH

TOWER

THE F1FTH
TOWER

Studio Apartment

THE F1FTH TOWER