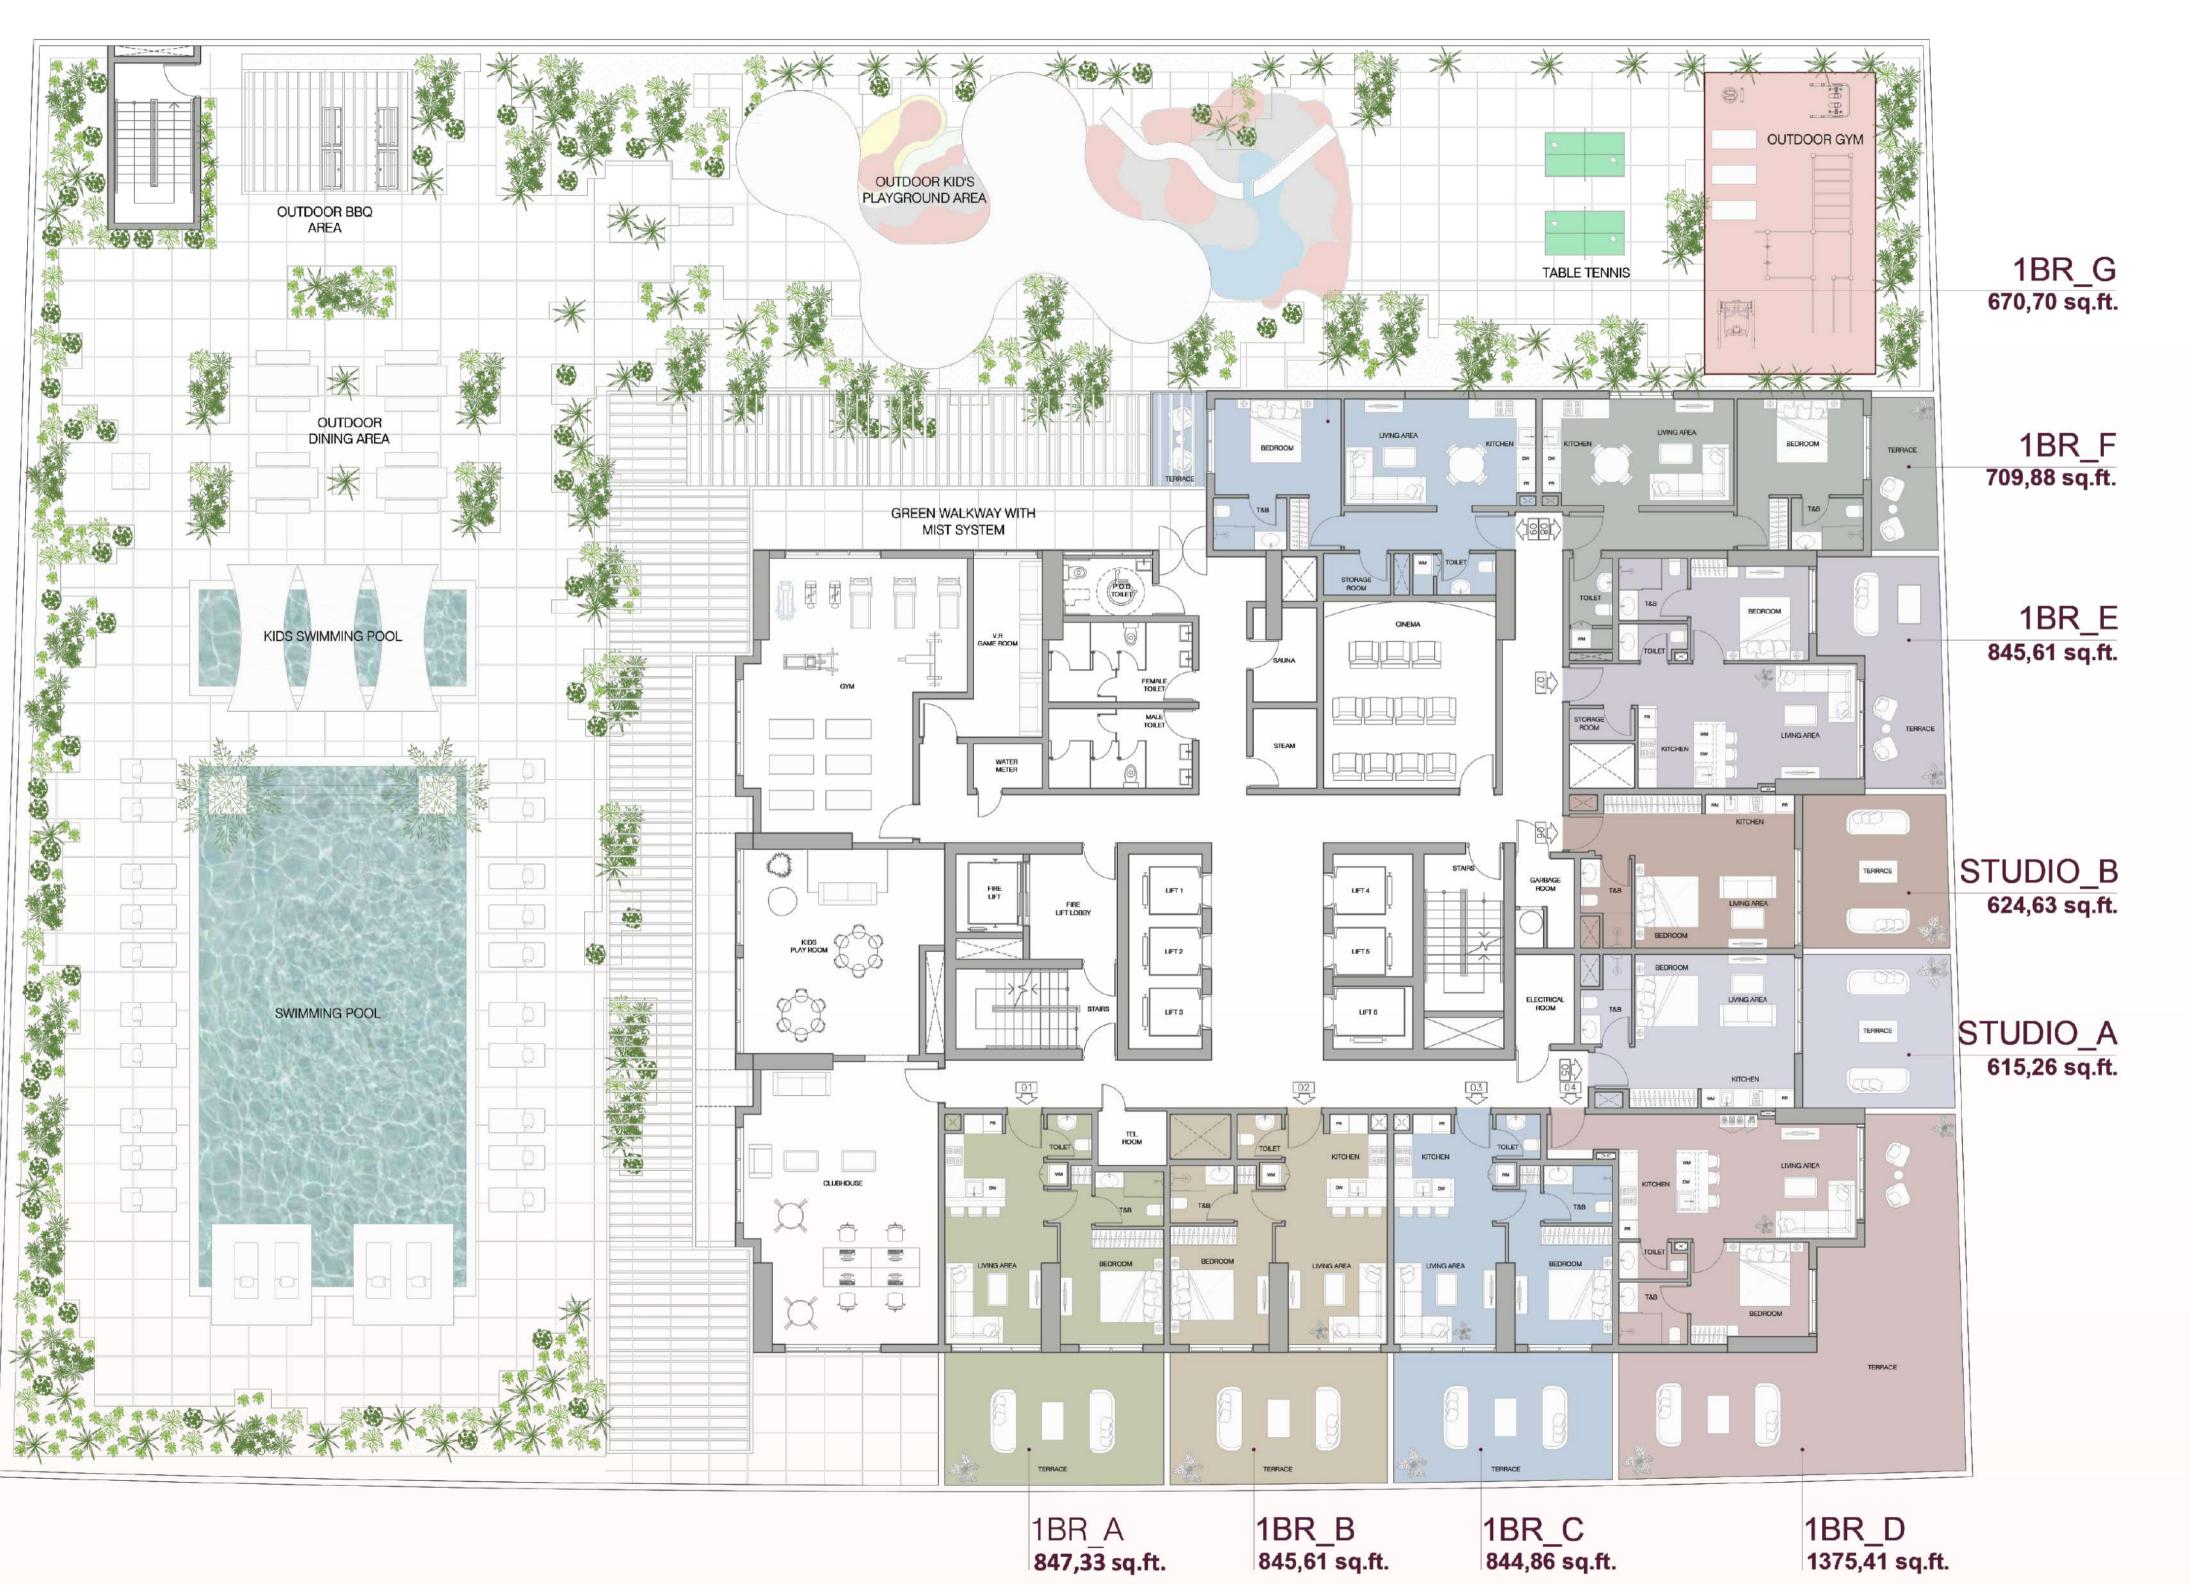

## Ground Floor

- 1 Main Entrance
- 2 Main Lobby
- 3 Lift Lobby
- 4 Retail 1
- 5 Retail 2
- 6 Retail 3
- **7** Retail 4
- 8 Retail 5
- 9 \

## Podium Floor

- 1 Swimming Pool
- 2 Kids Pool
- 3 Swimming pool deck area
- 4 Clubhouse
- 5 Kids Play Room
- 6 Gym & Yoga Room
- **7** VR Game Room
- 8 Male Shower & Changing Room
- Female Shower & Changing Room
- 10 Disabled Toilet
- 11 Steam room
- **12** Sauna
- 13 Cinema
- 14 BBQ & Kitchen Area
- 15 Open Air Dining Area
- Green Walkway with Refreshing Mist System
- 17 Outdoor Kids Play Area
- **18** Table Tennis
- 19 Outdoor Gym