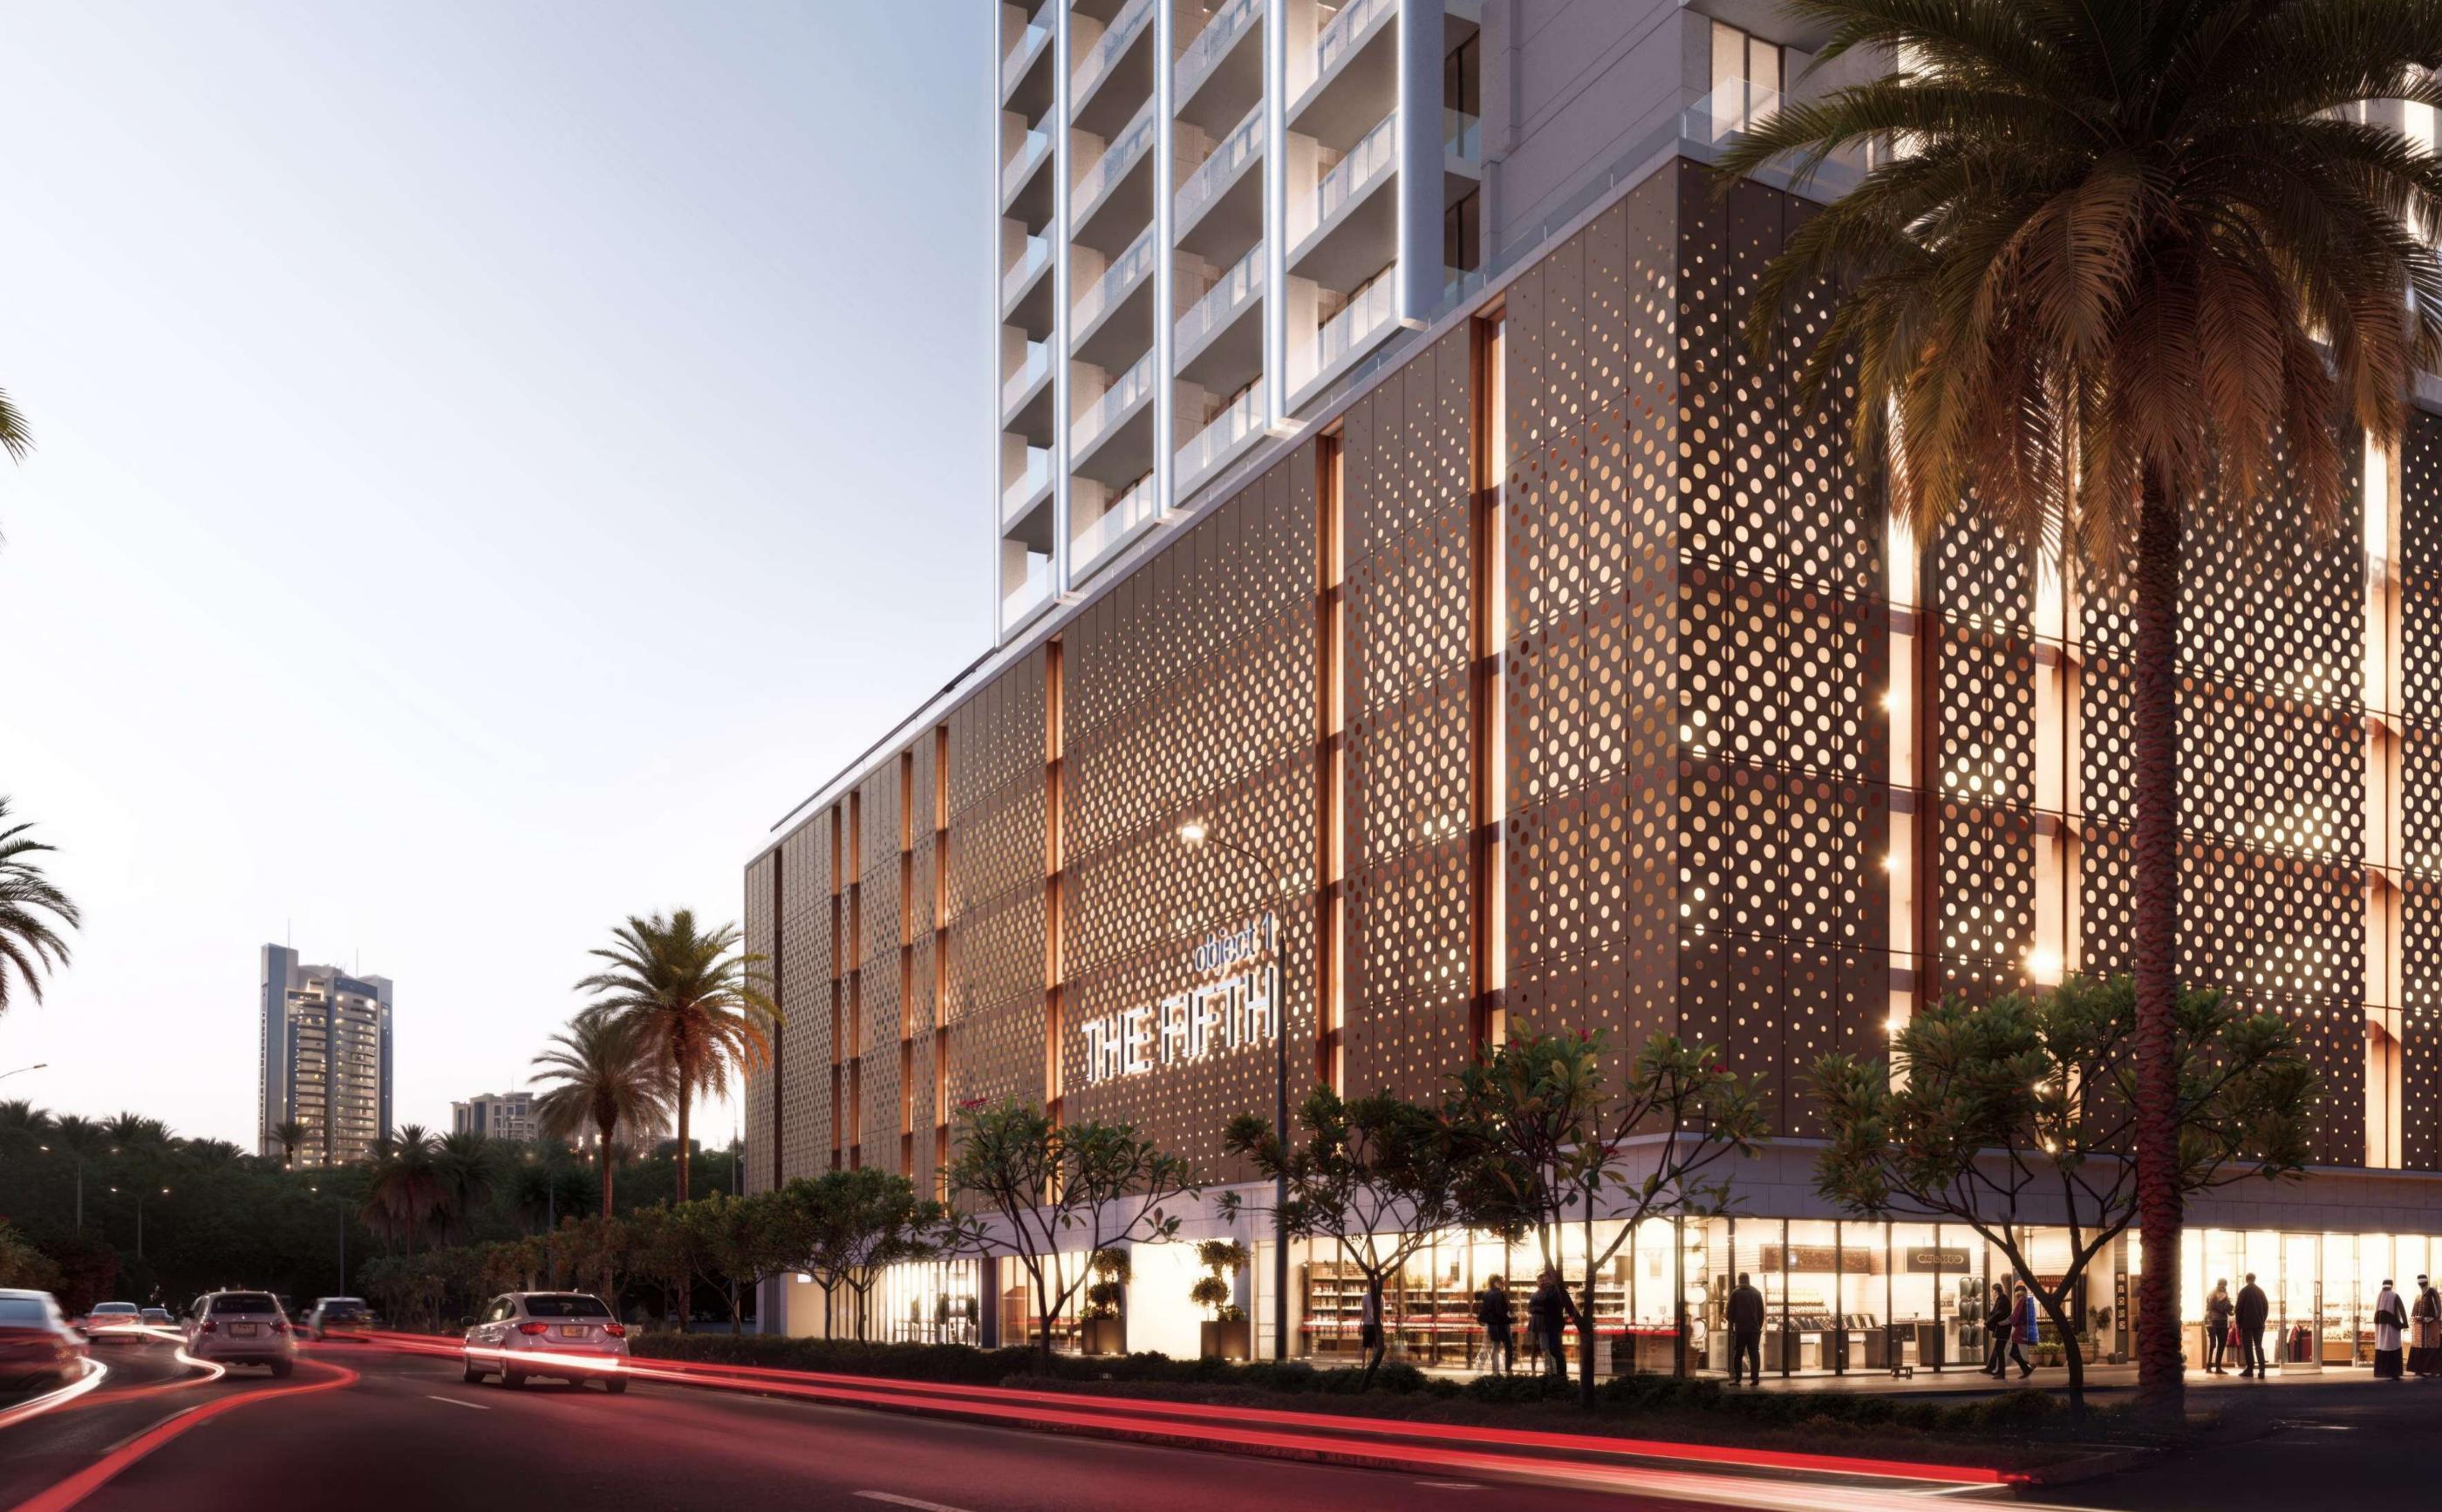

## THE FIFTH TOWER

District 16, Jumeirah Village Circle

G + 5P + 30 + R

Handover: Q4 2026

The Fifth is the anniversary and the highest project of Object 1 at the moment. The building boasts 36 floors and features a beautiful concept — family fun without leaving home. Everything here is designed so that neither children nor adults get bored: pools, a creative children's playground (one of the best in JVC), a barbecue area, a game room, and, of course, gorgeous landscaping.