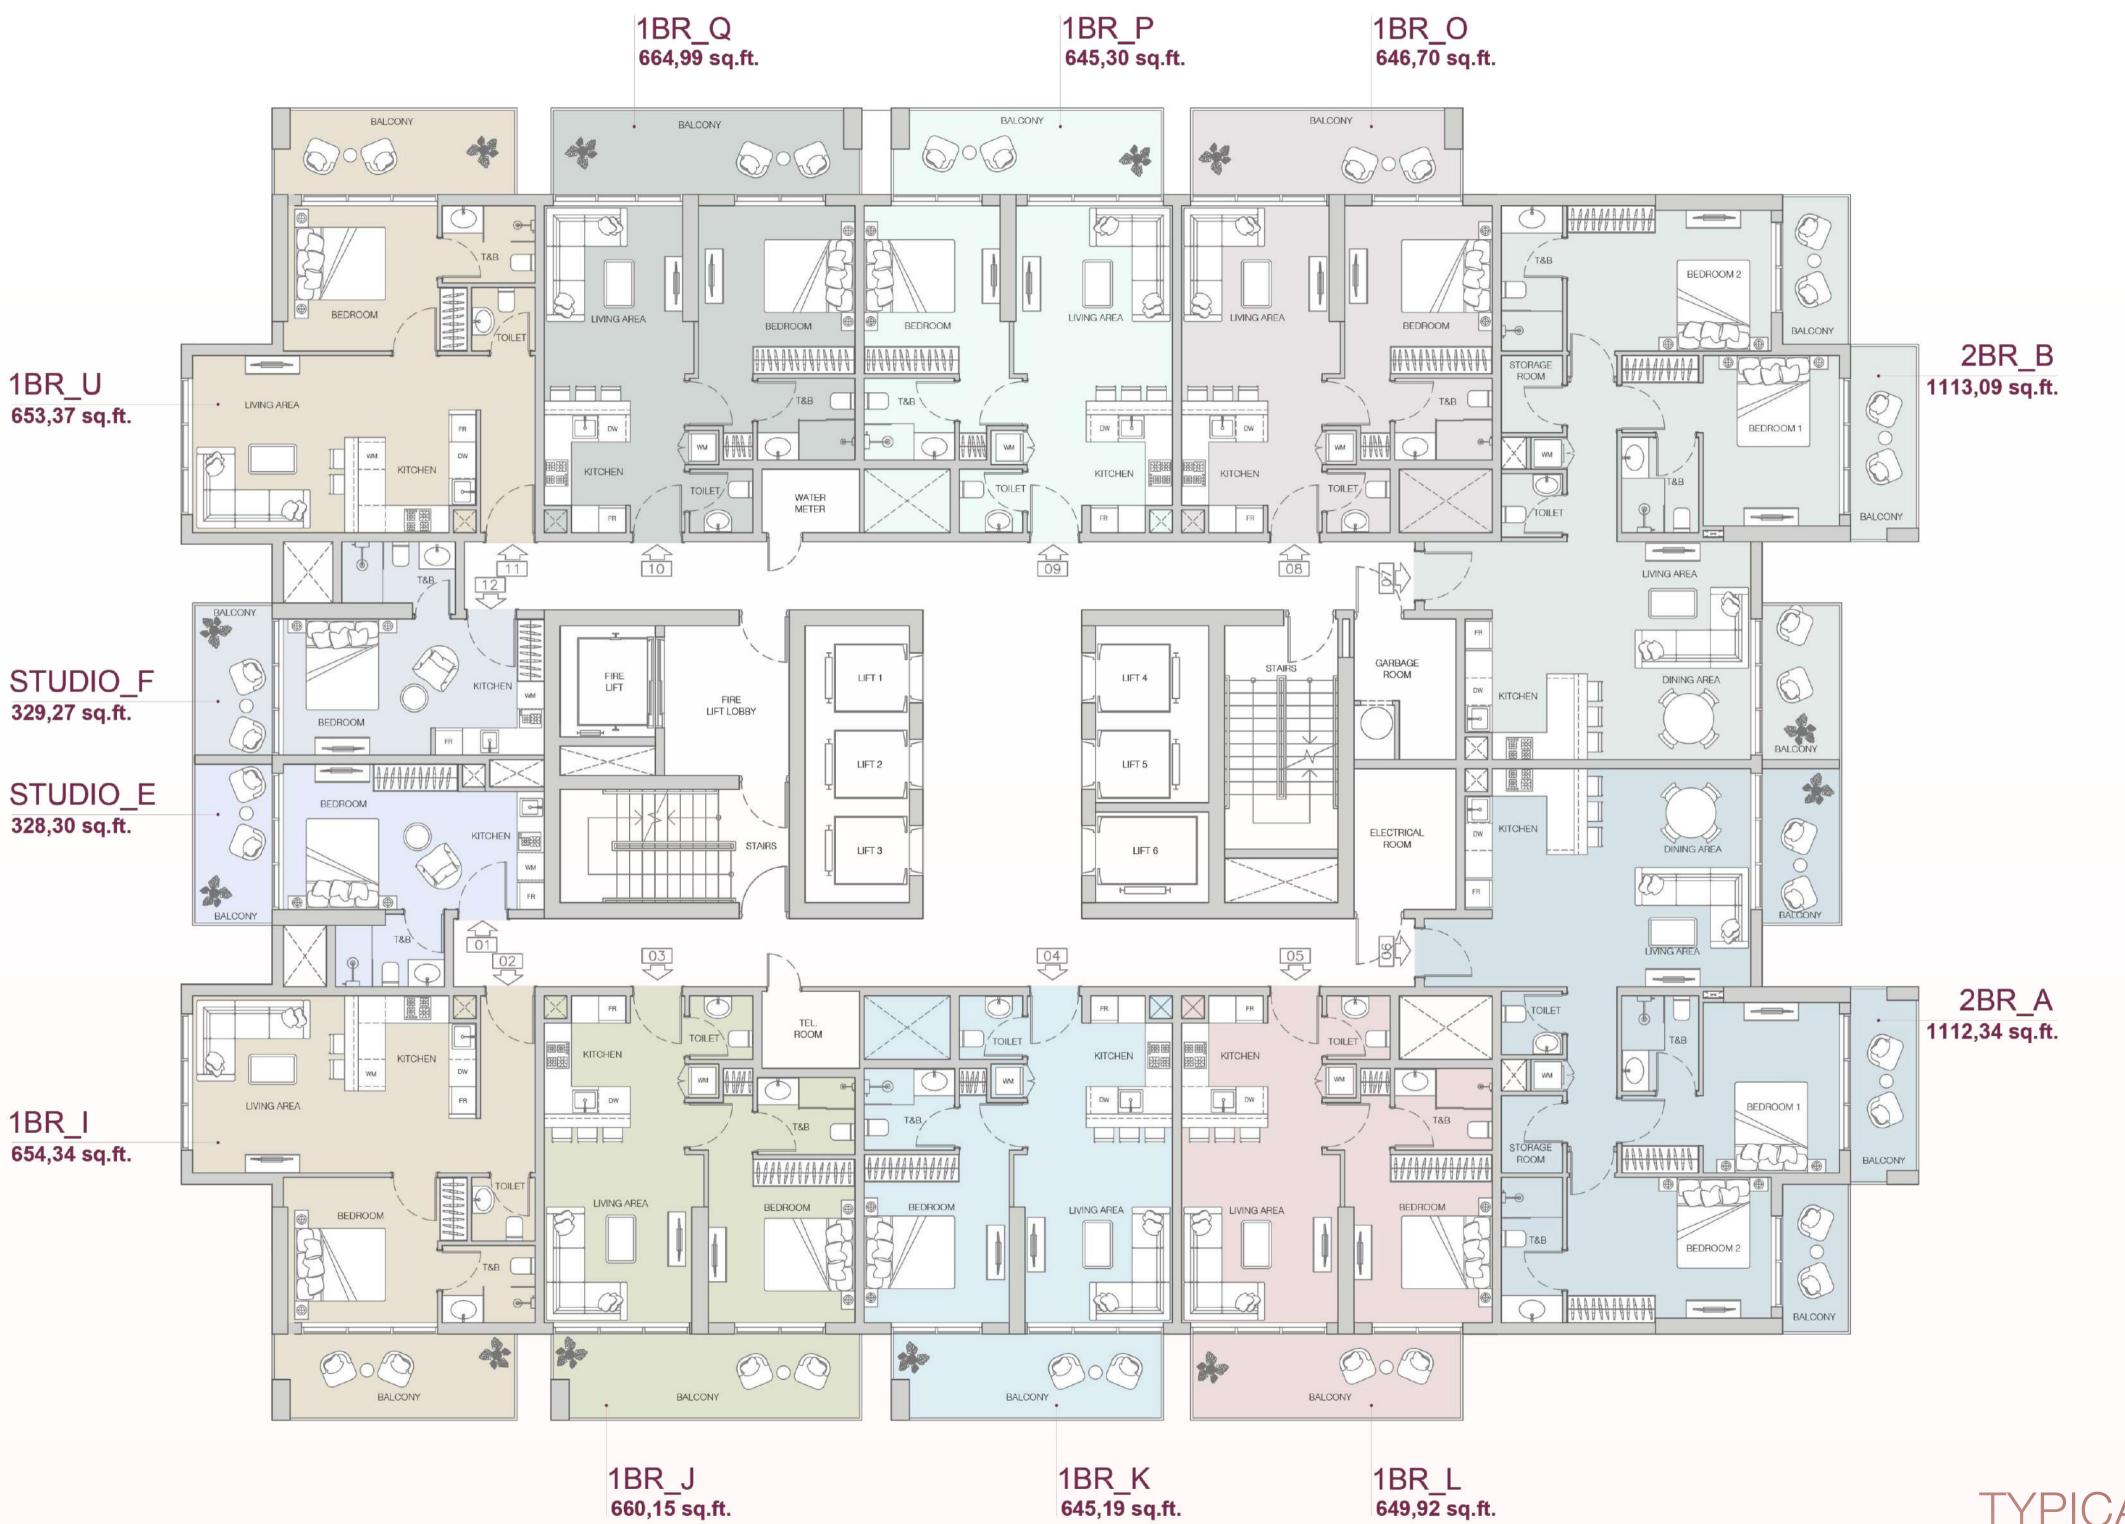

## THE F1FTH TOWER

TYPICAL 24-26 FLOOR PLAN

THE F1FTH

THE F1FTH

TOWER

THE F1FTH
TOWER

Studio Apartment

THE F1FTH TOWER