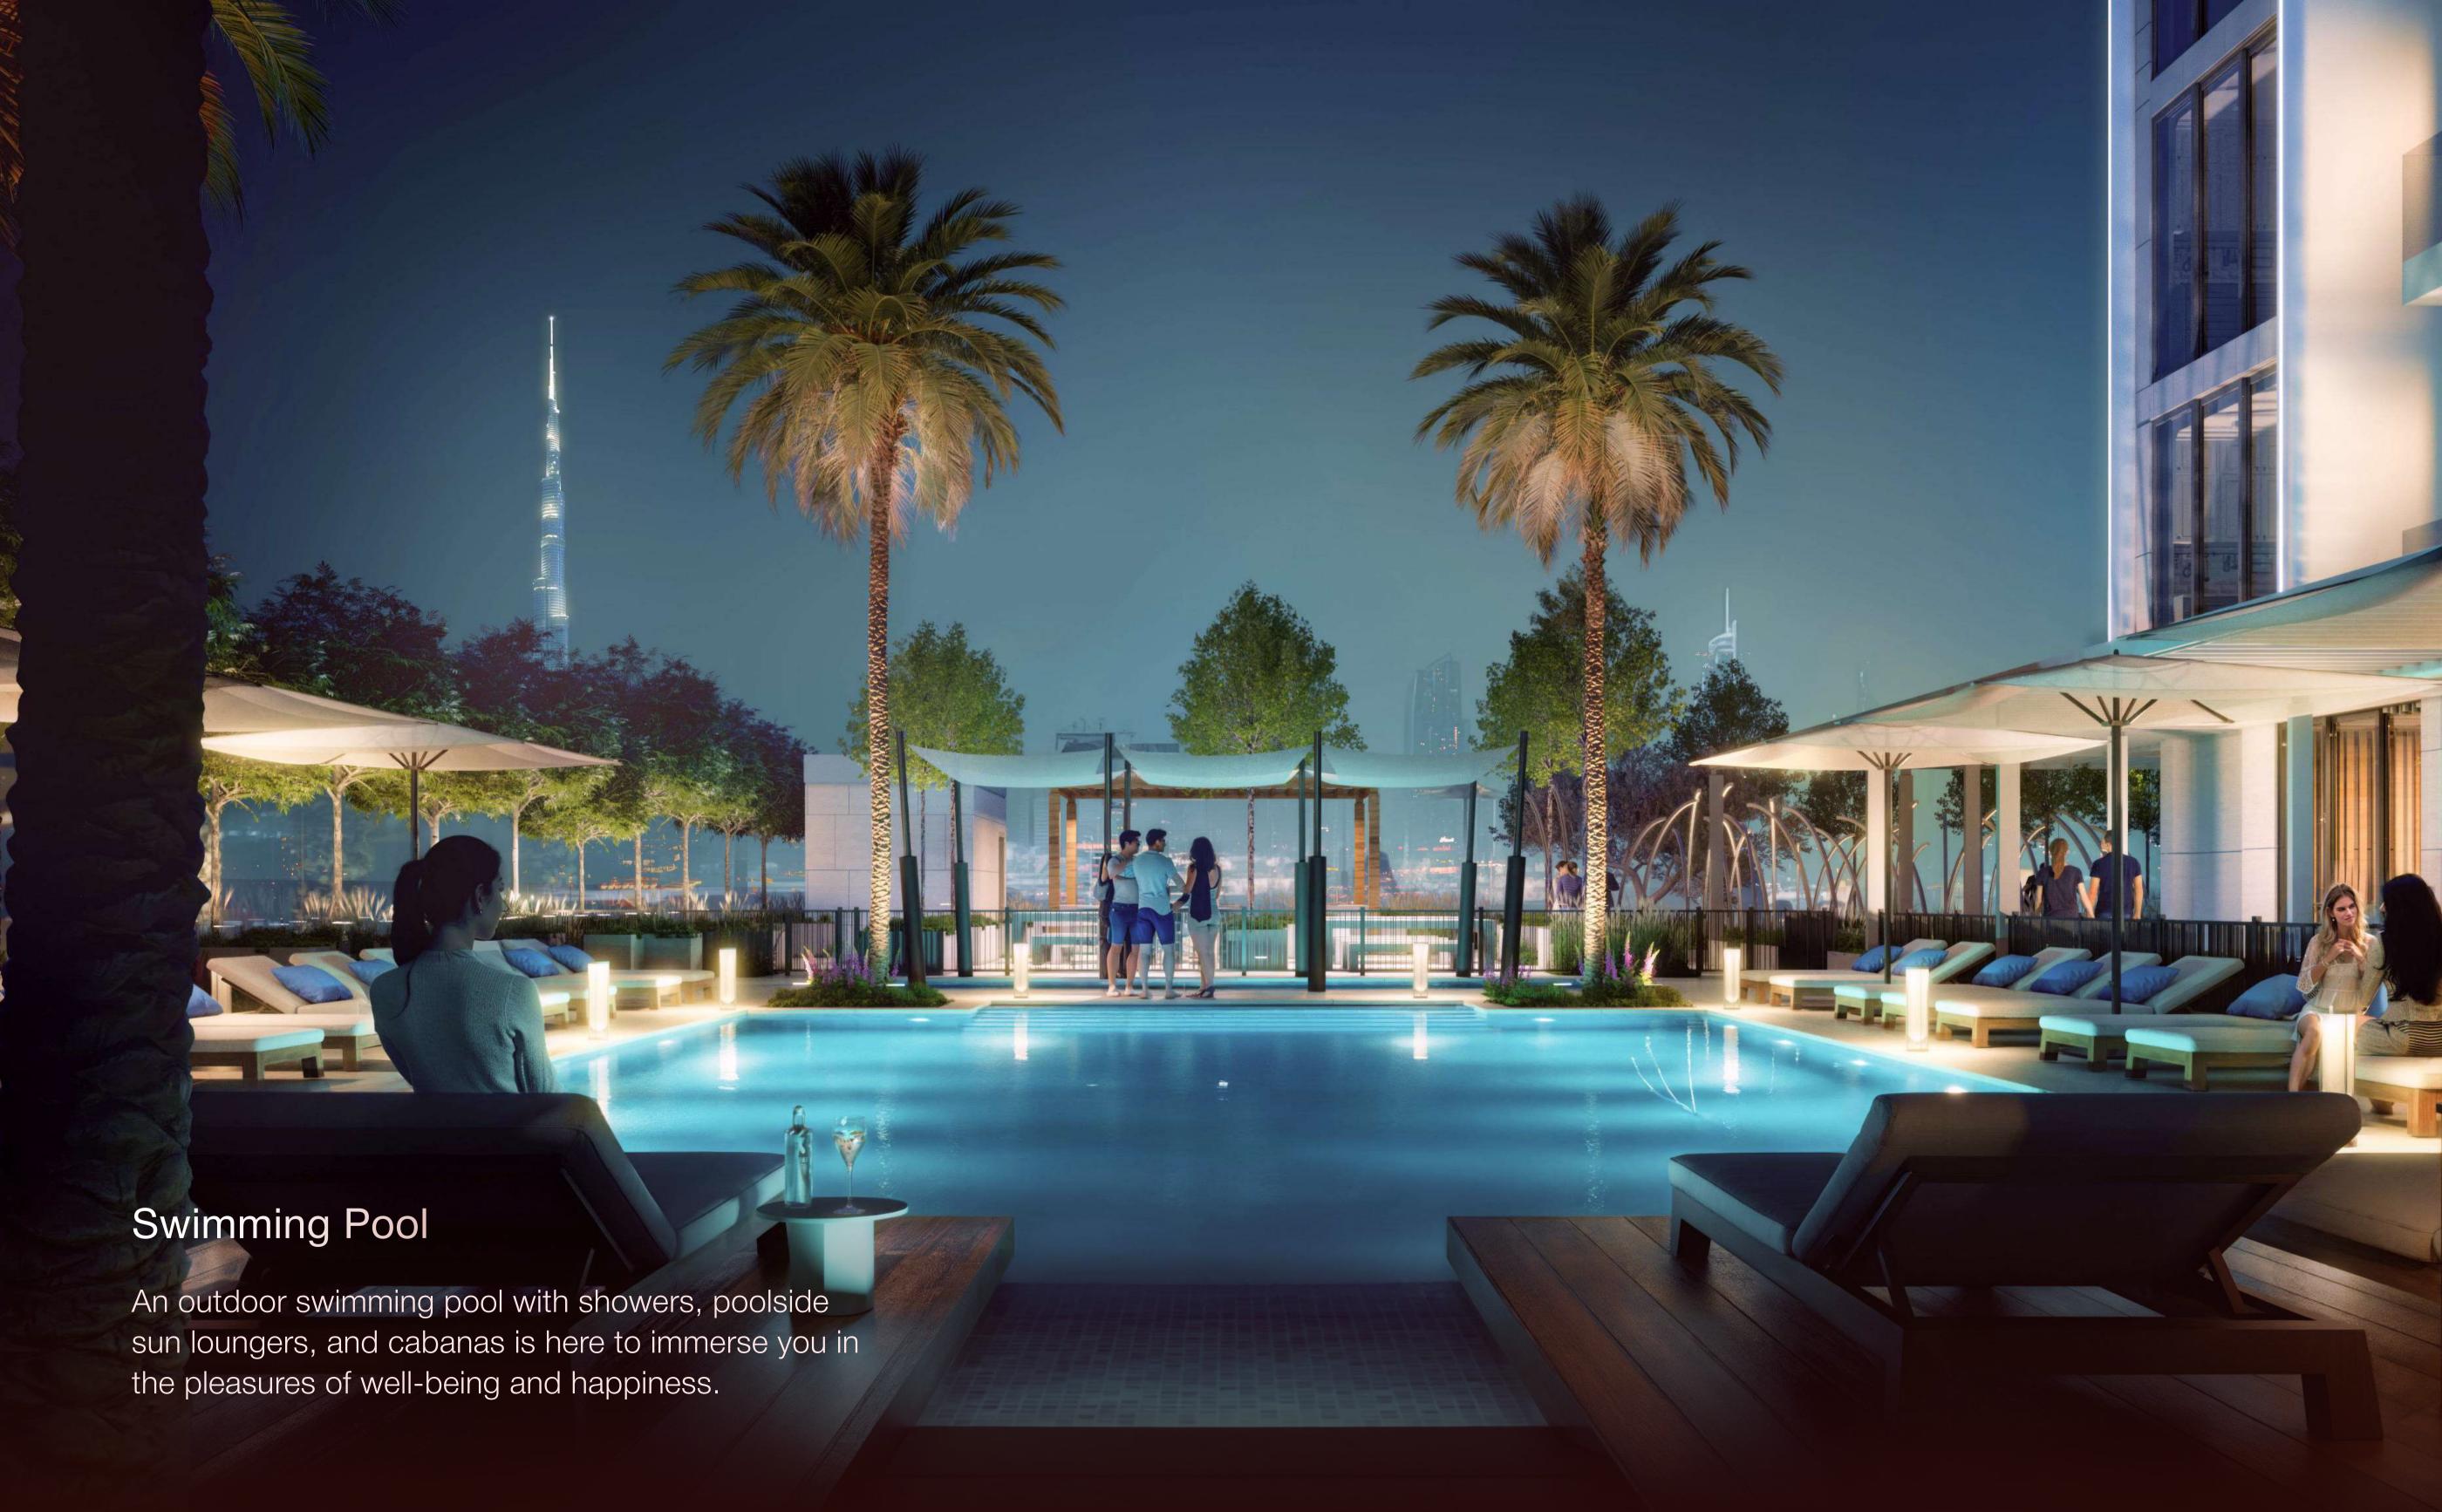

## Water

- Shaded Kids Pool
- Swimming Pool

Amenities

Outdoor Gym

Clubhouse

Creative Playground

Game Room

Parking

Shaded Kids
Swimming Pool