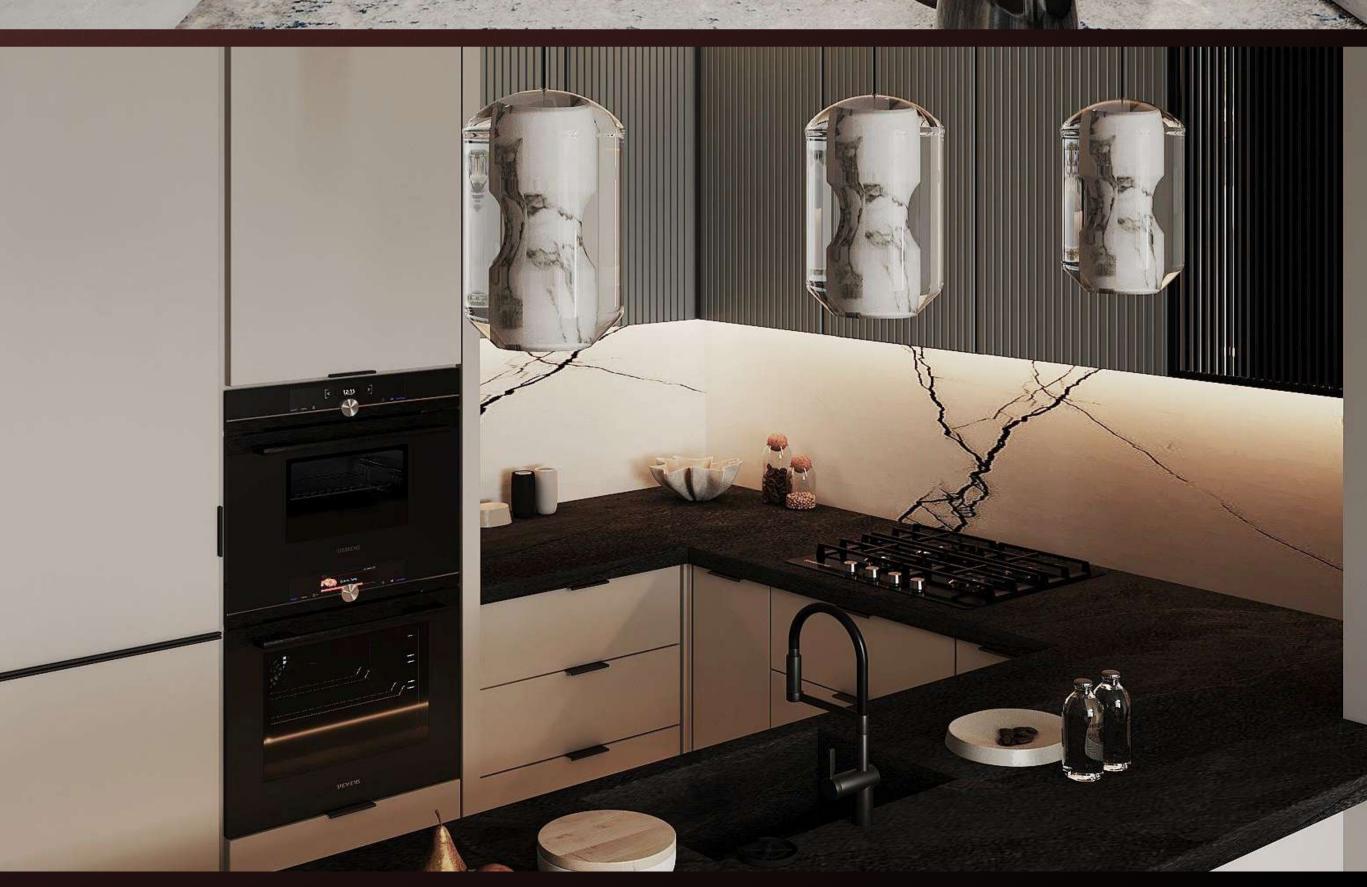

#### Kitchen

- Kitchen cabinets
- Household appliances
  - Refrigerator
  - Microwave oven
  - Oven
  - Gas hob
  - Dishwasher
  - Built-In Hood