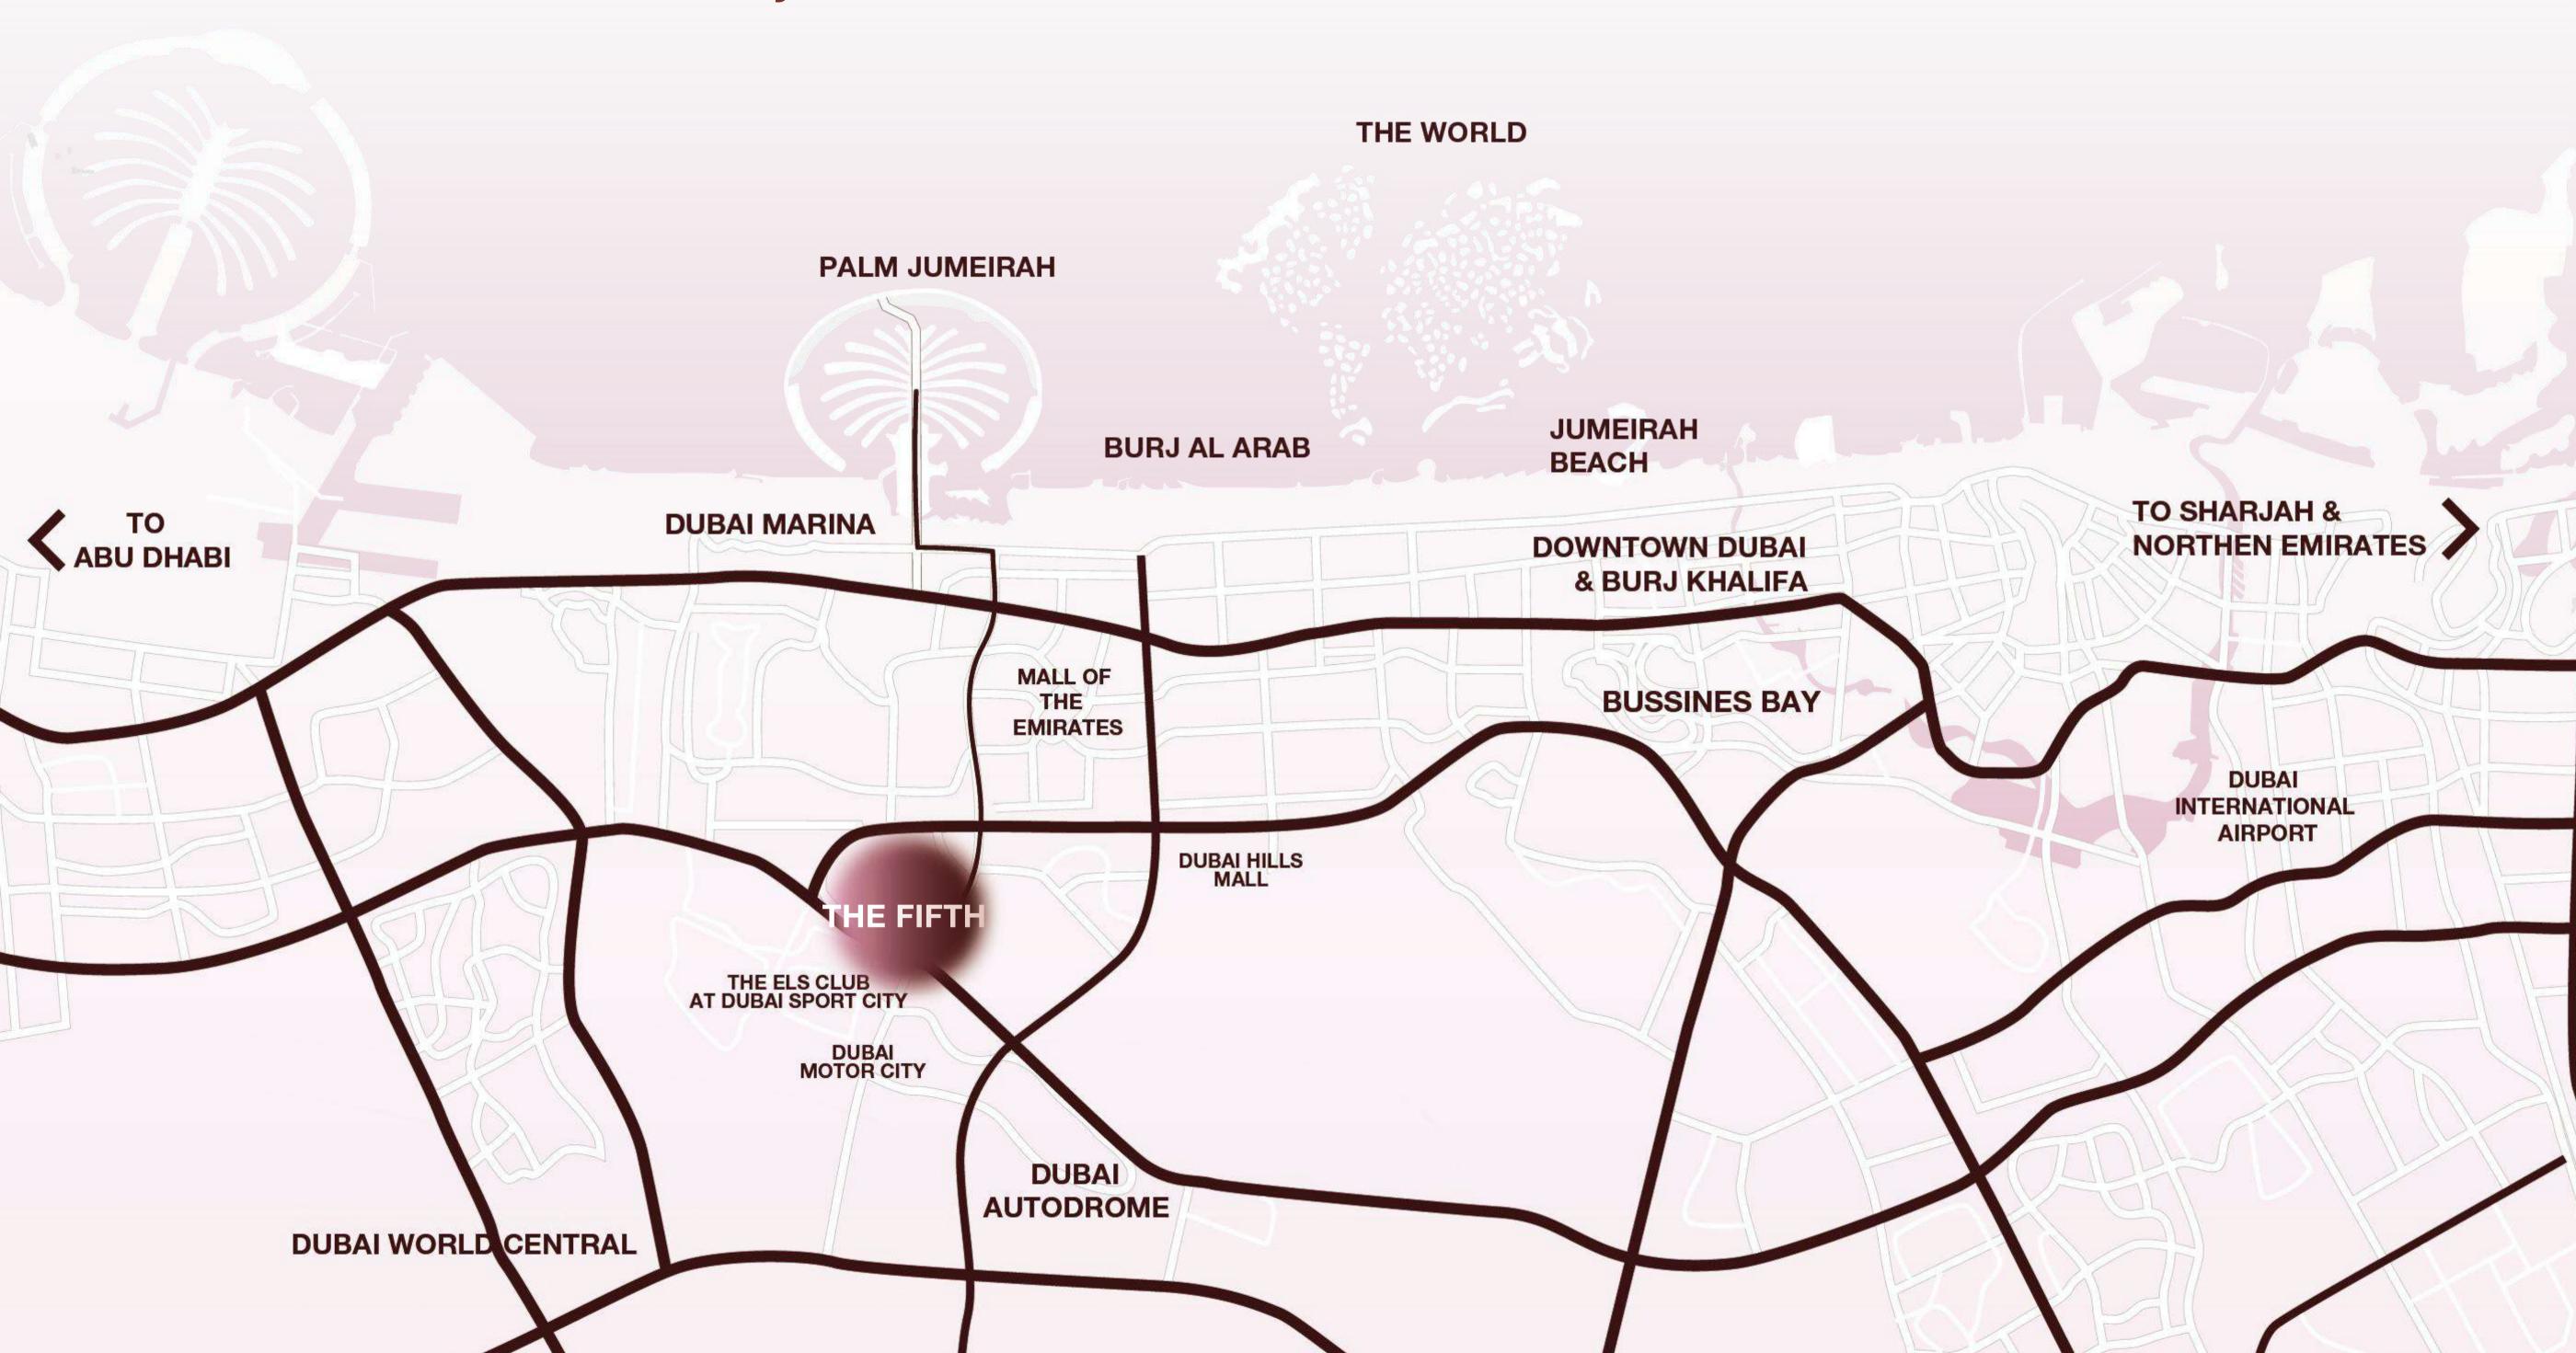

### CONNECTIVITY

In a strategic location just off Hessa Street close to Sheikh Zayed Road, Al Khail Road (E44) and Sheikh Mohamed Bin Zayed Road (E311). If you don't have a car don't worry because the bus service is reliable and efficient and connects you with all major areas across the city.

## Attractions

Dubai Miracle Garden – 9 minutes

Motiongate Theme Park – 28 minutes

Legoland Dubai – 28 minutes

The Walk JBR - 21 minutes

Palm Jumeirah – 22 minutes

## Golf clubs

Montgomerie Golf Course – **19 minutes**Jumeirah Golf Estates Golf Course – **15 minutes** 

## Kids

JSS International School – 4 minutes

Sunmarke School – 12 minutes

GEMS Founders School – 10 minutes

## Malls

Mall of the Emirates – **15 minutes**Dubai Mall – **20 minutes**Circle Mall – **4 minutes** 

## Hotels

The First Collection at Jumeirah Village Circle – **7 minutes**FIVE Jumeirah Village Hotel – **6 minutes**HE Hotels – **4 minutes** 