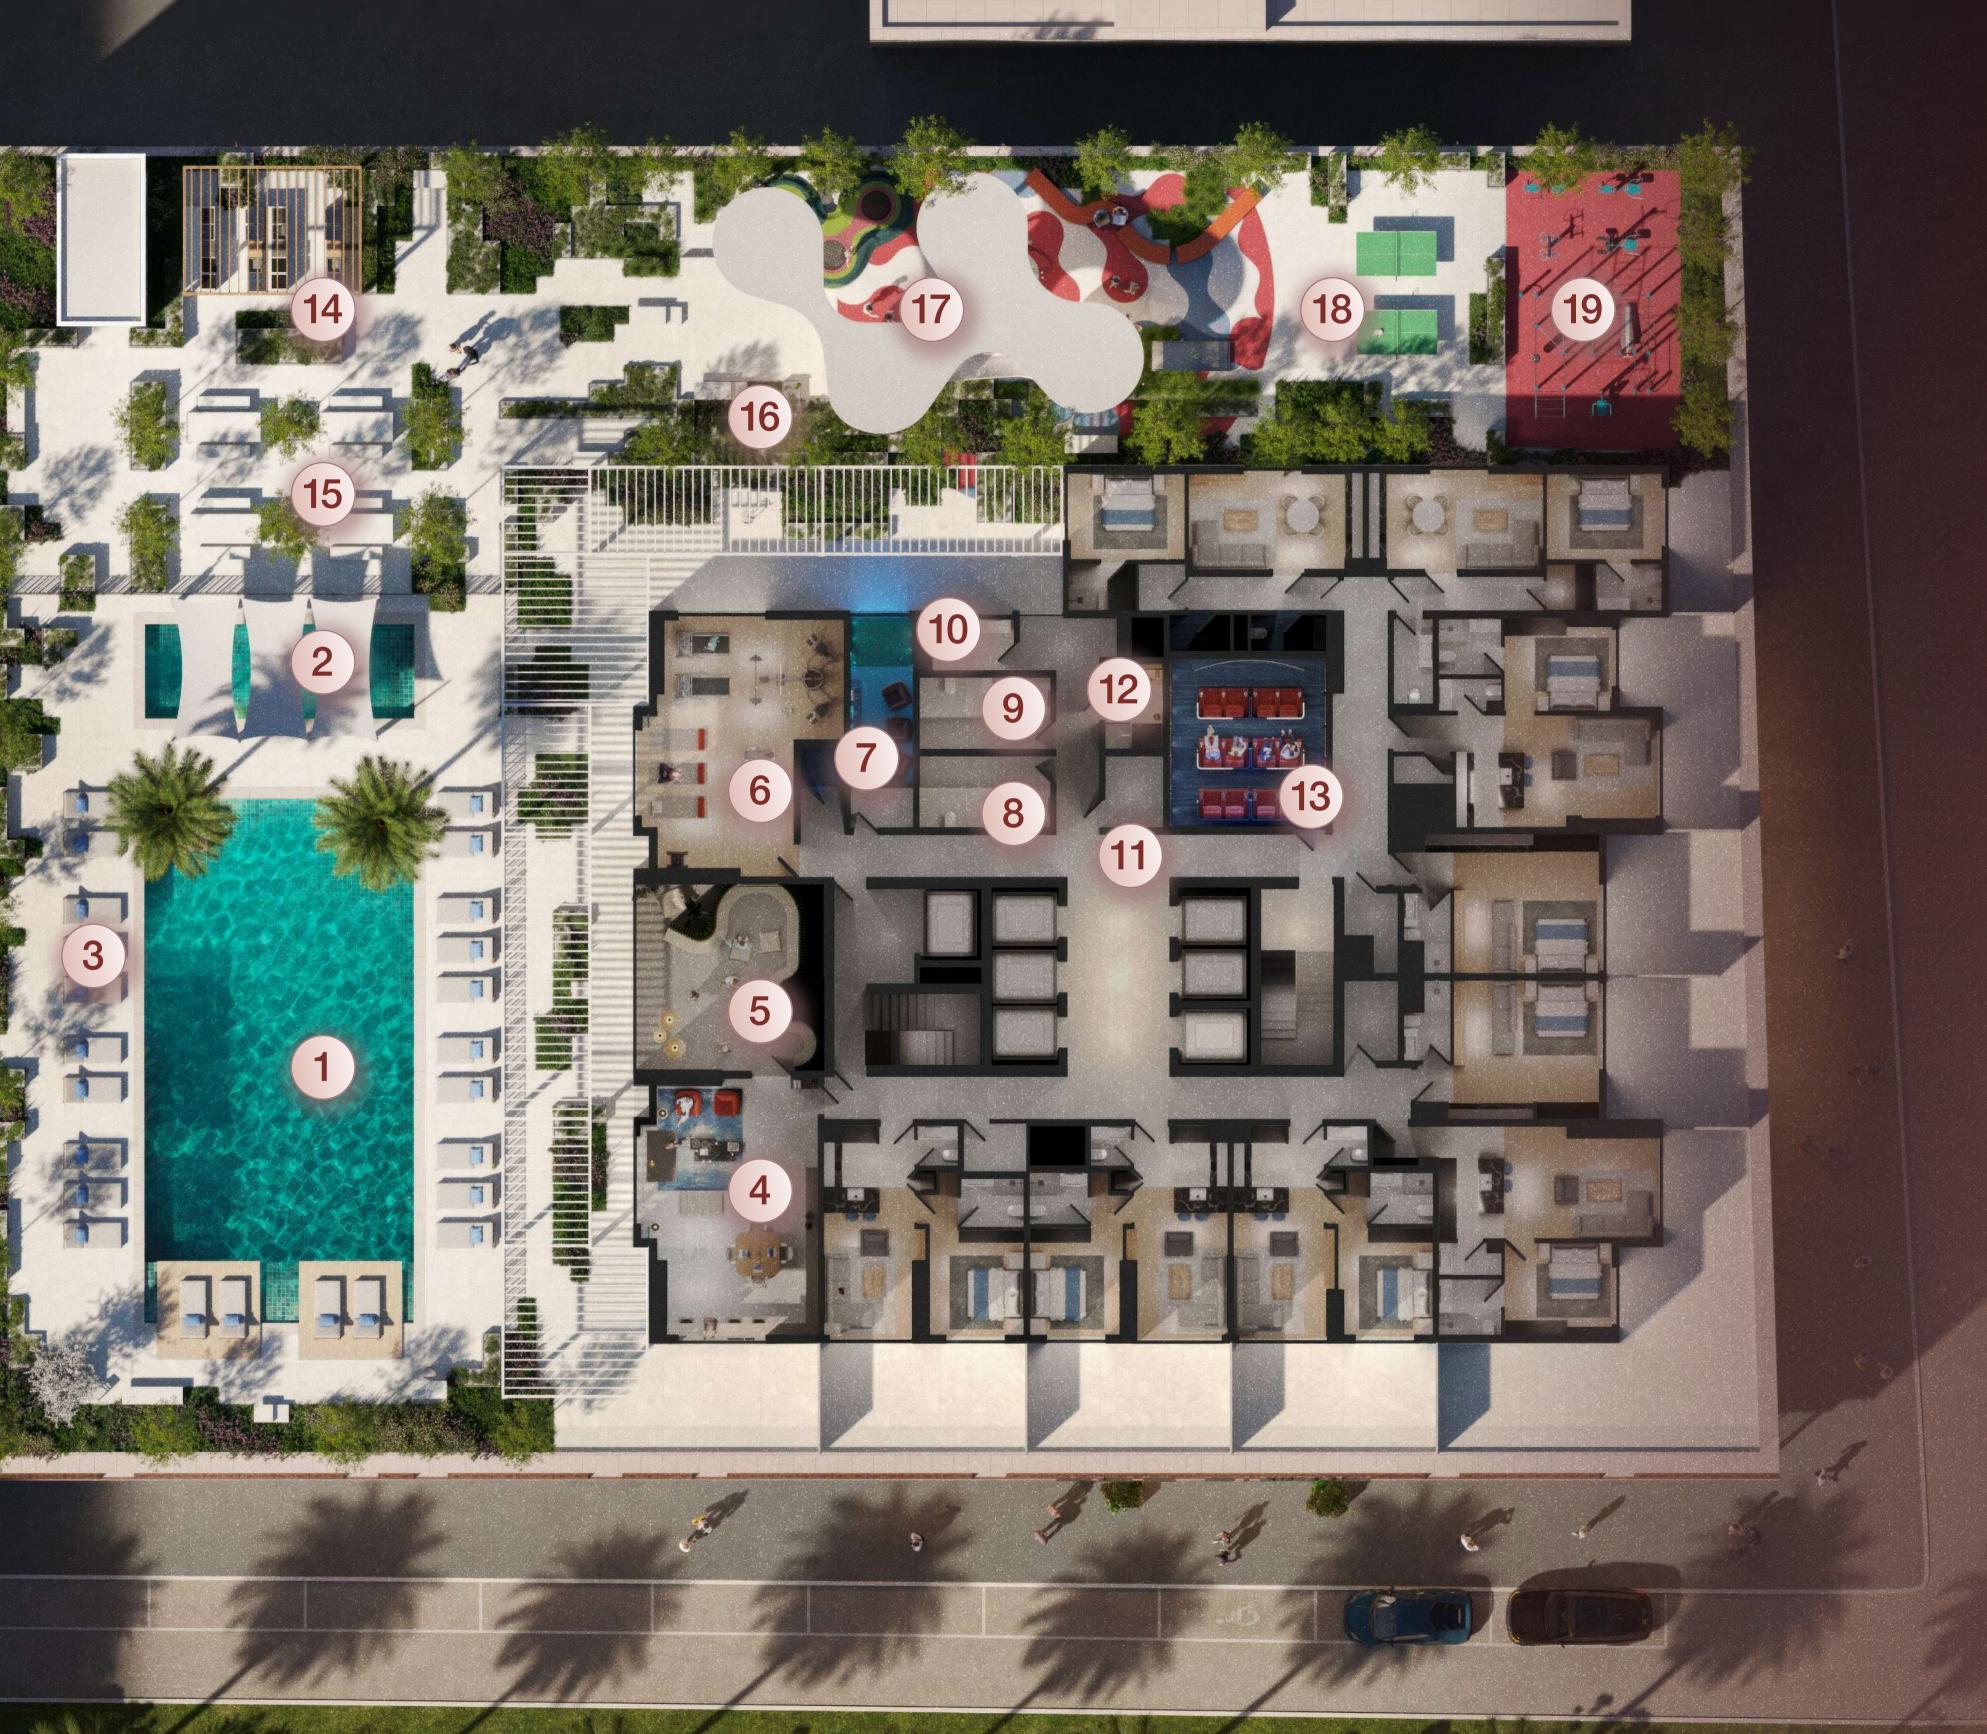

## Podium Floor

- 1 Swimming Pool
- 2 Kids Pool
- 3 Swimming pool deck area
- 4 Clubhouse
- 5 Kids Play Room
- 6 Gym & Yoga Room
- **7** VR Game Room
- 8 Male Shower & Changing Room
- Female Shower & Changing Room
- 10 Disabled Toilet
- 11 Steam room
- **12** Sauna
- 13 Cinema
- 14 BBQ & Kitchen Area
- 15 Open Air Dining Area
- Green Walkway with Refreshing Mist System
- 17 Outdoor Kids Play Area
- **18** Table Tennis
- 19 Outdoor Gym