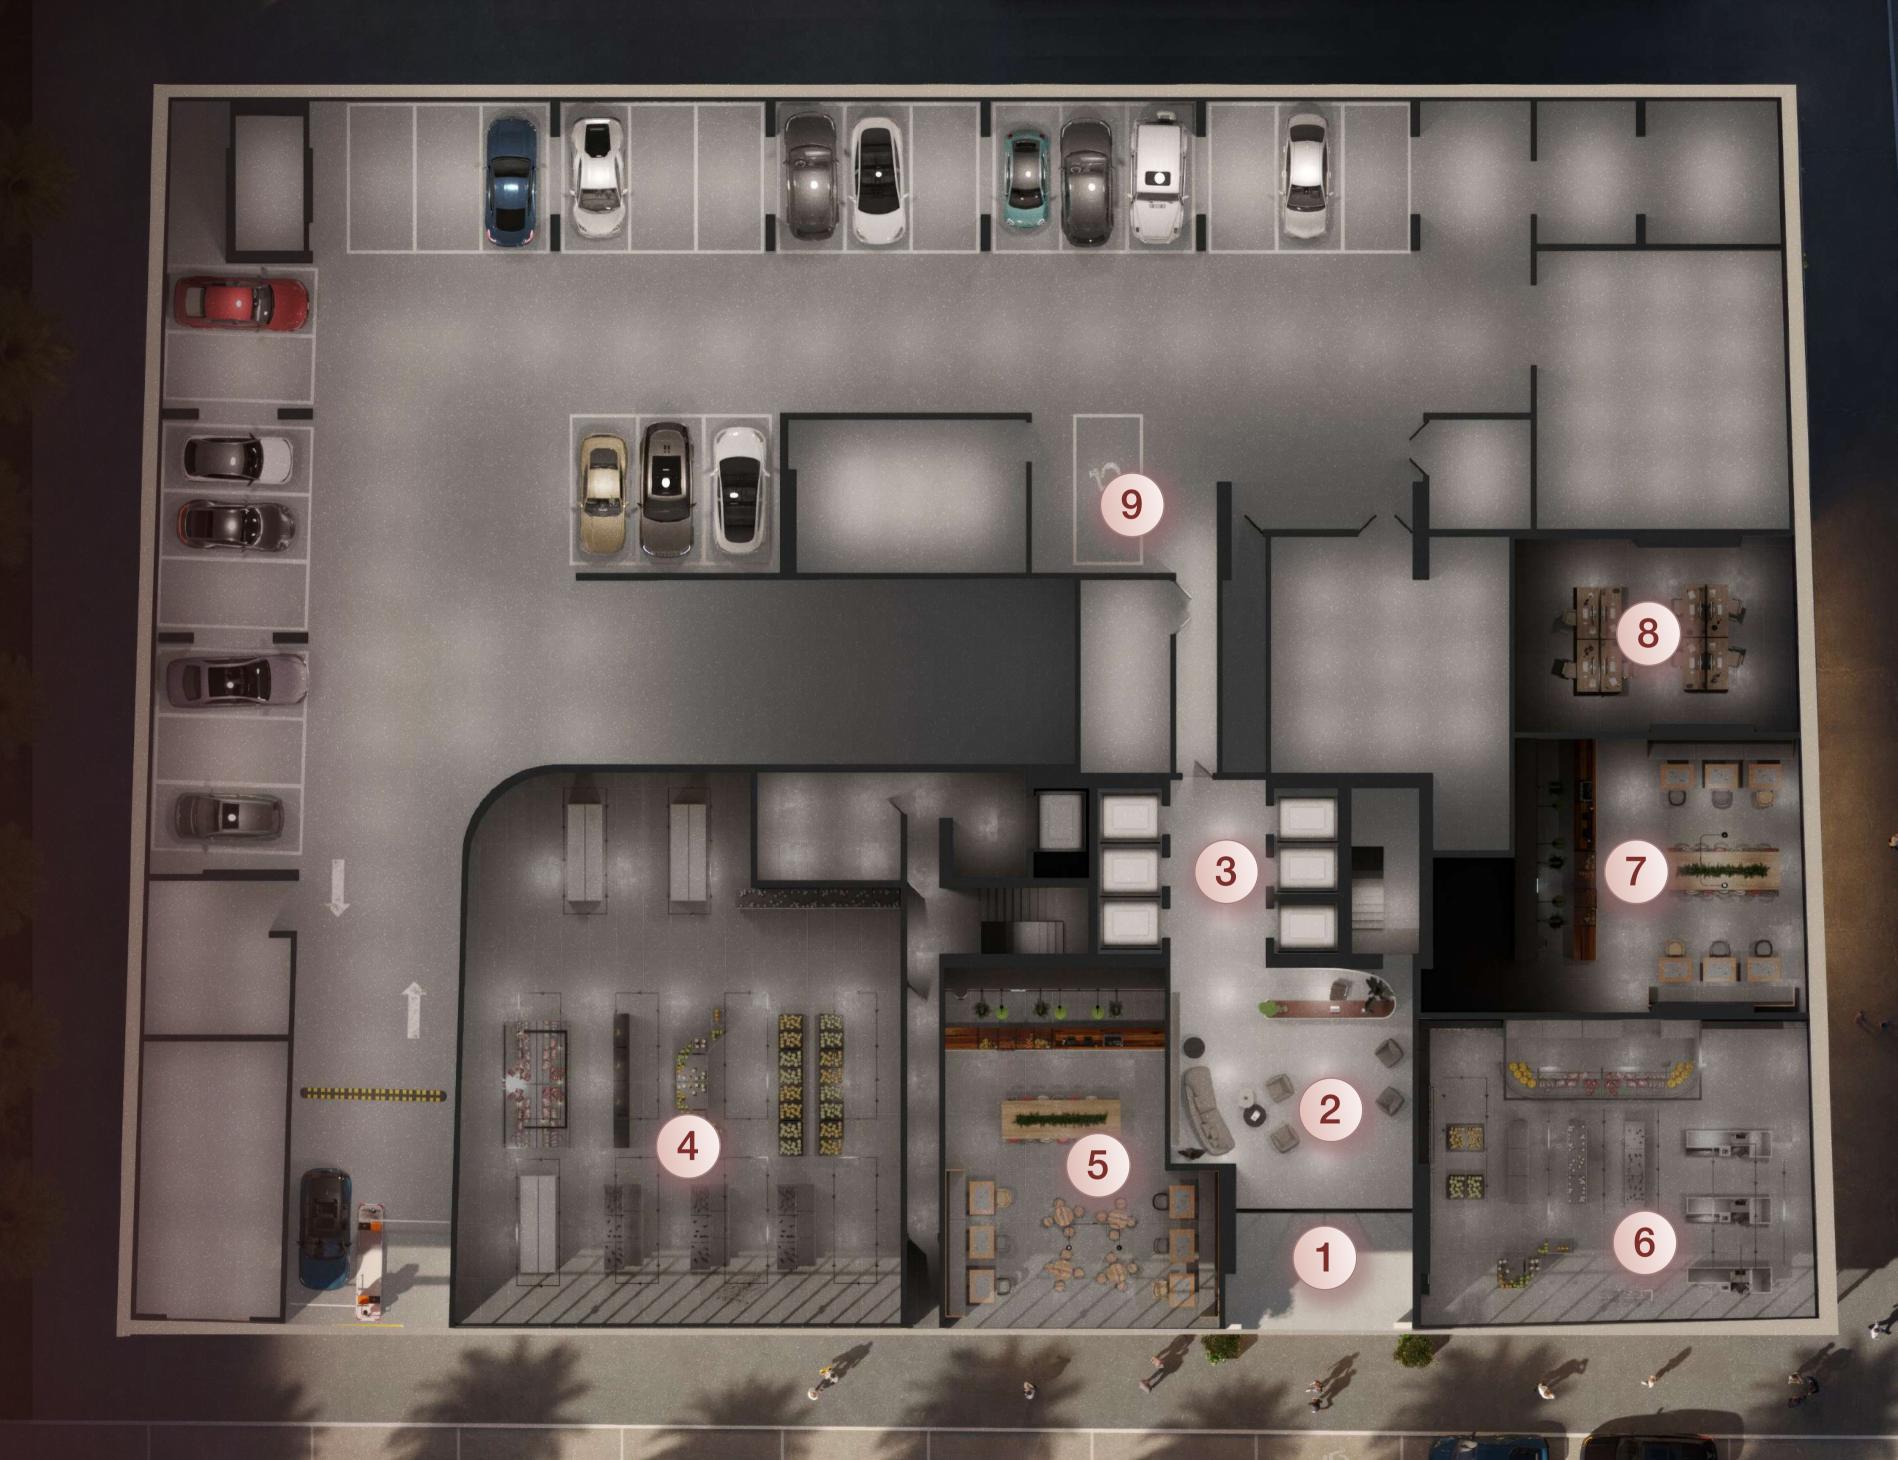

## Ground Floor

- 1 Main Entrance
- 2 Main Lobby
- 3 Lift Lobby
- 4 Retail 1
- 5 Retail 2
- 6 Retail 3
- **7** Retail 4
- 8 Retail 5
- 9 \