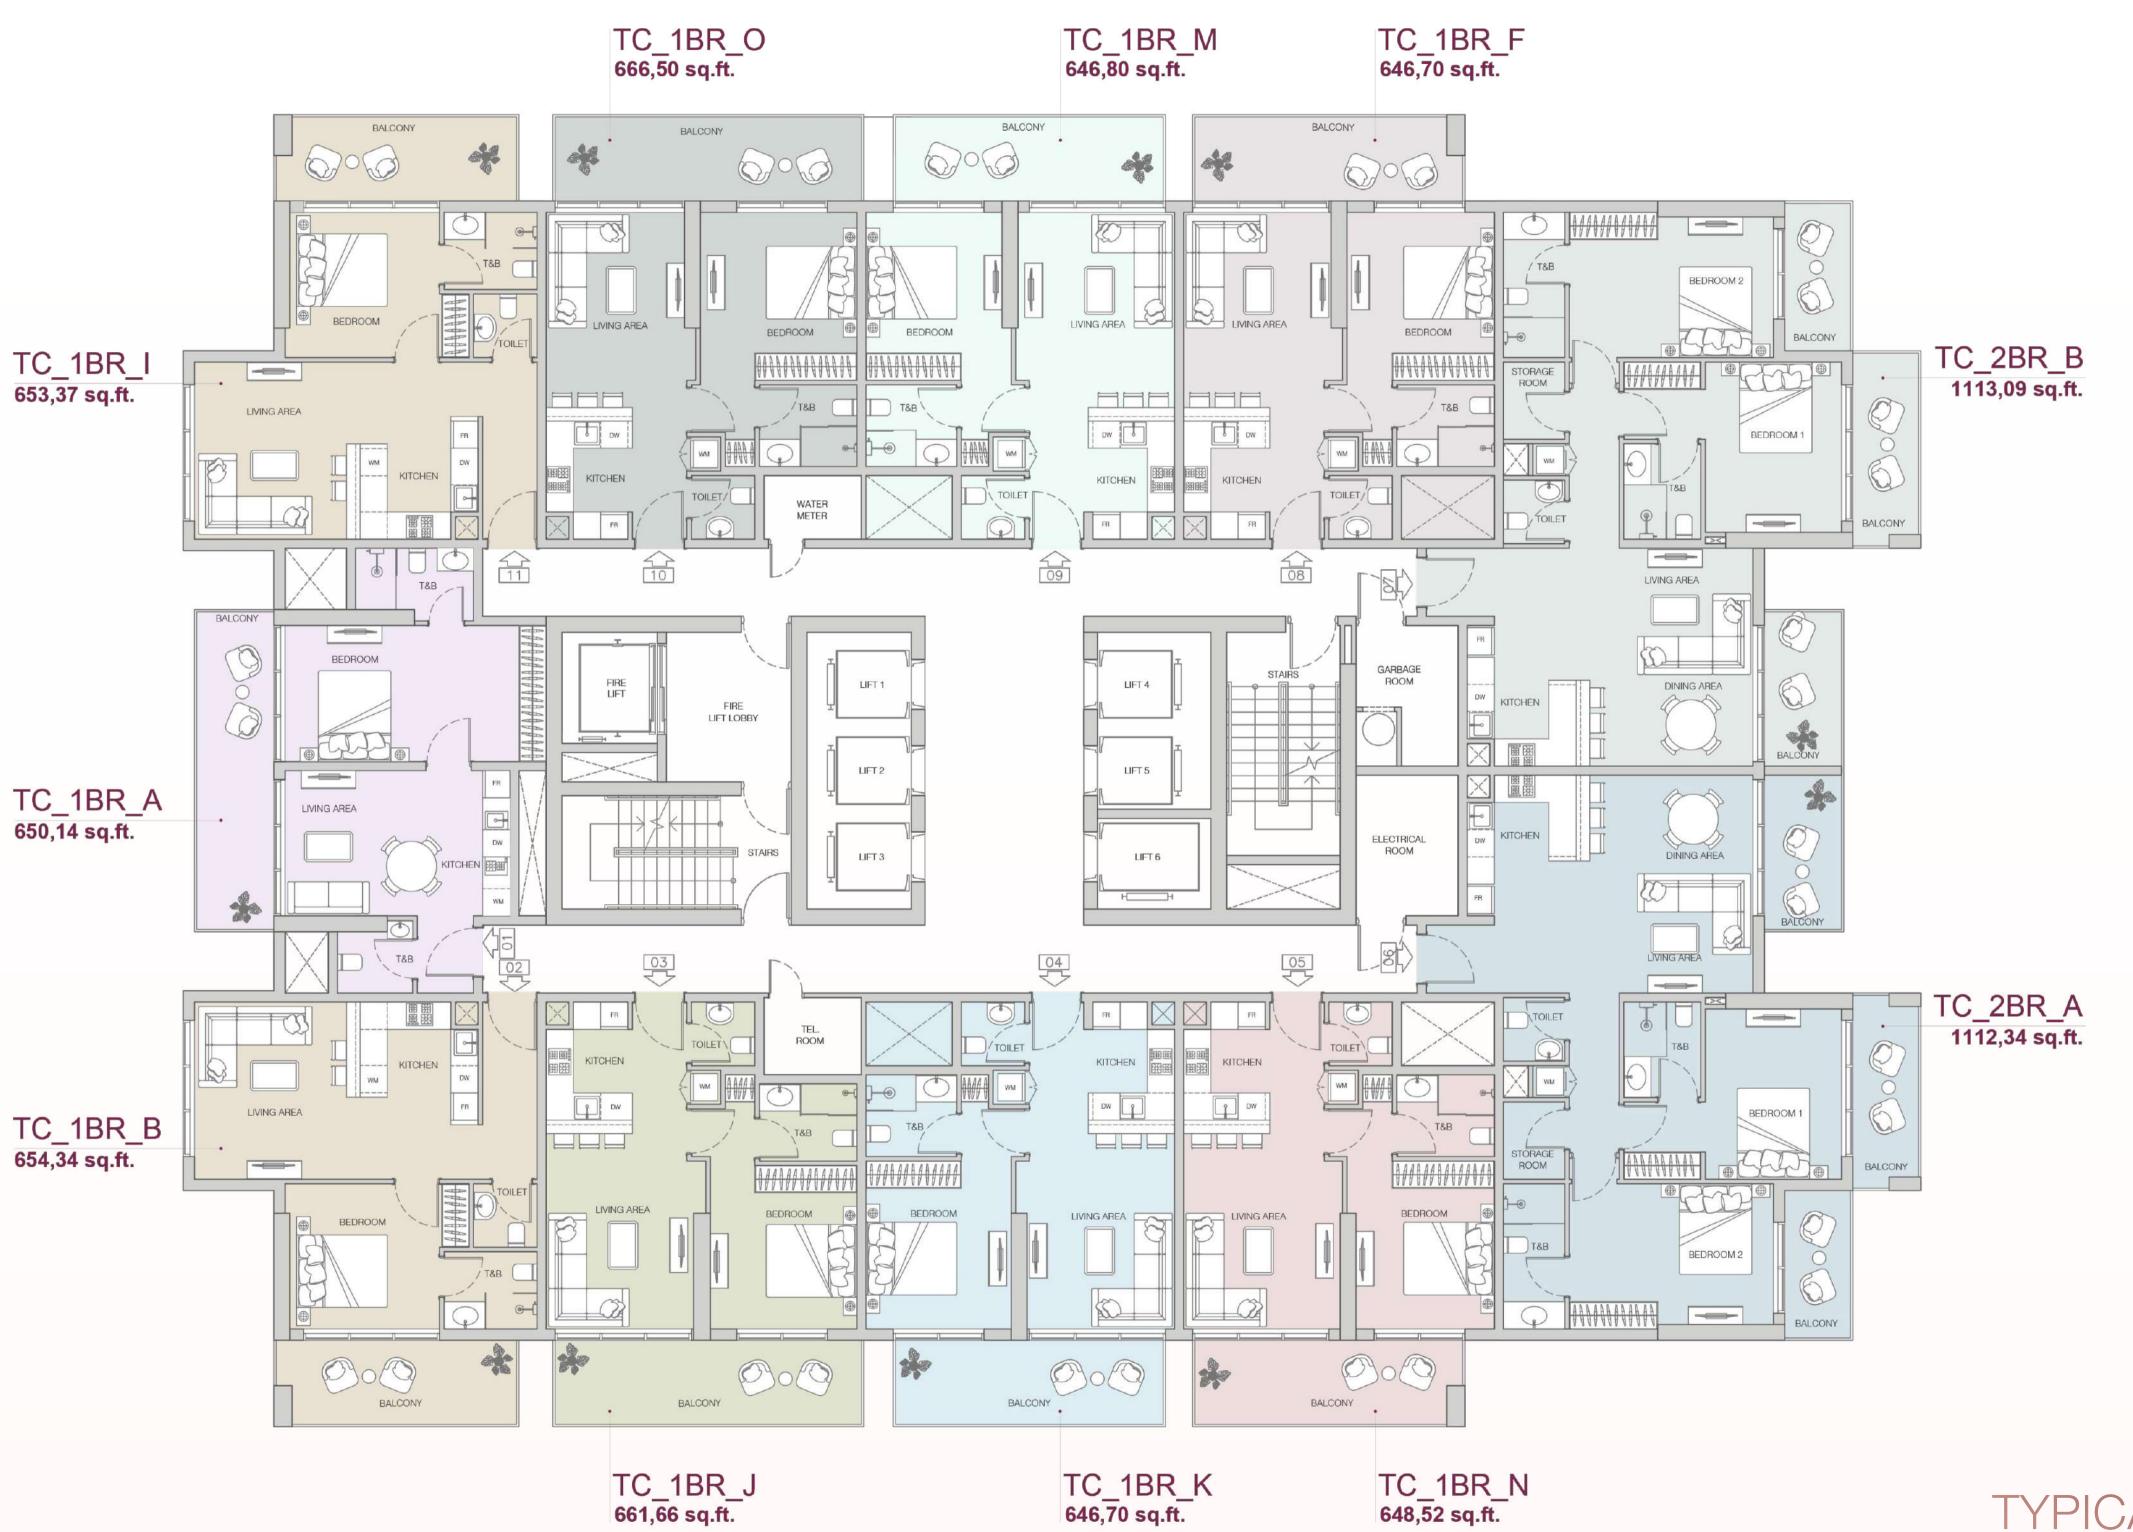

## THE F1FTH TOWER

TYPICAL 24-26 FLOOR PLAN

THE F1FTH

THE F1FTH

TOWER

THE F1FTH
TOWER

Studio Apartment

THE F1FTH TOWER