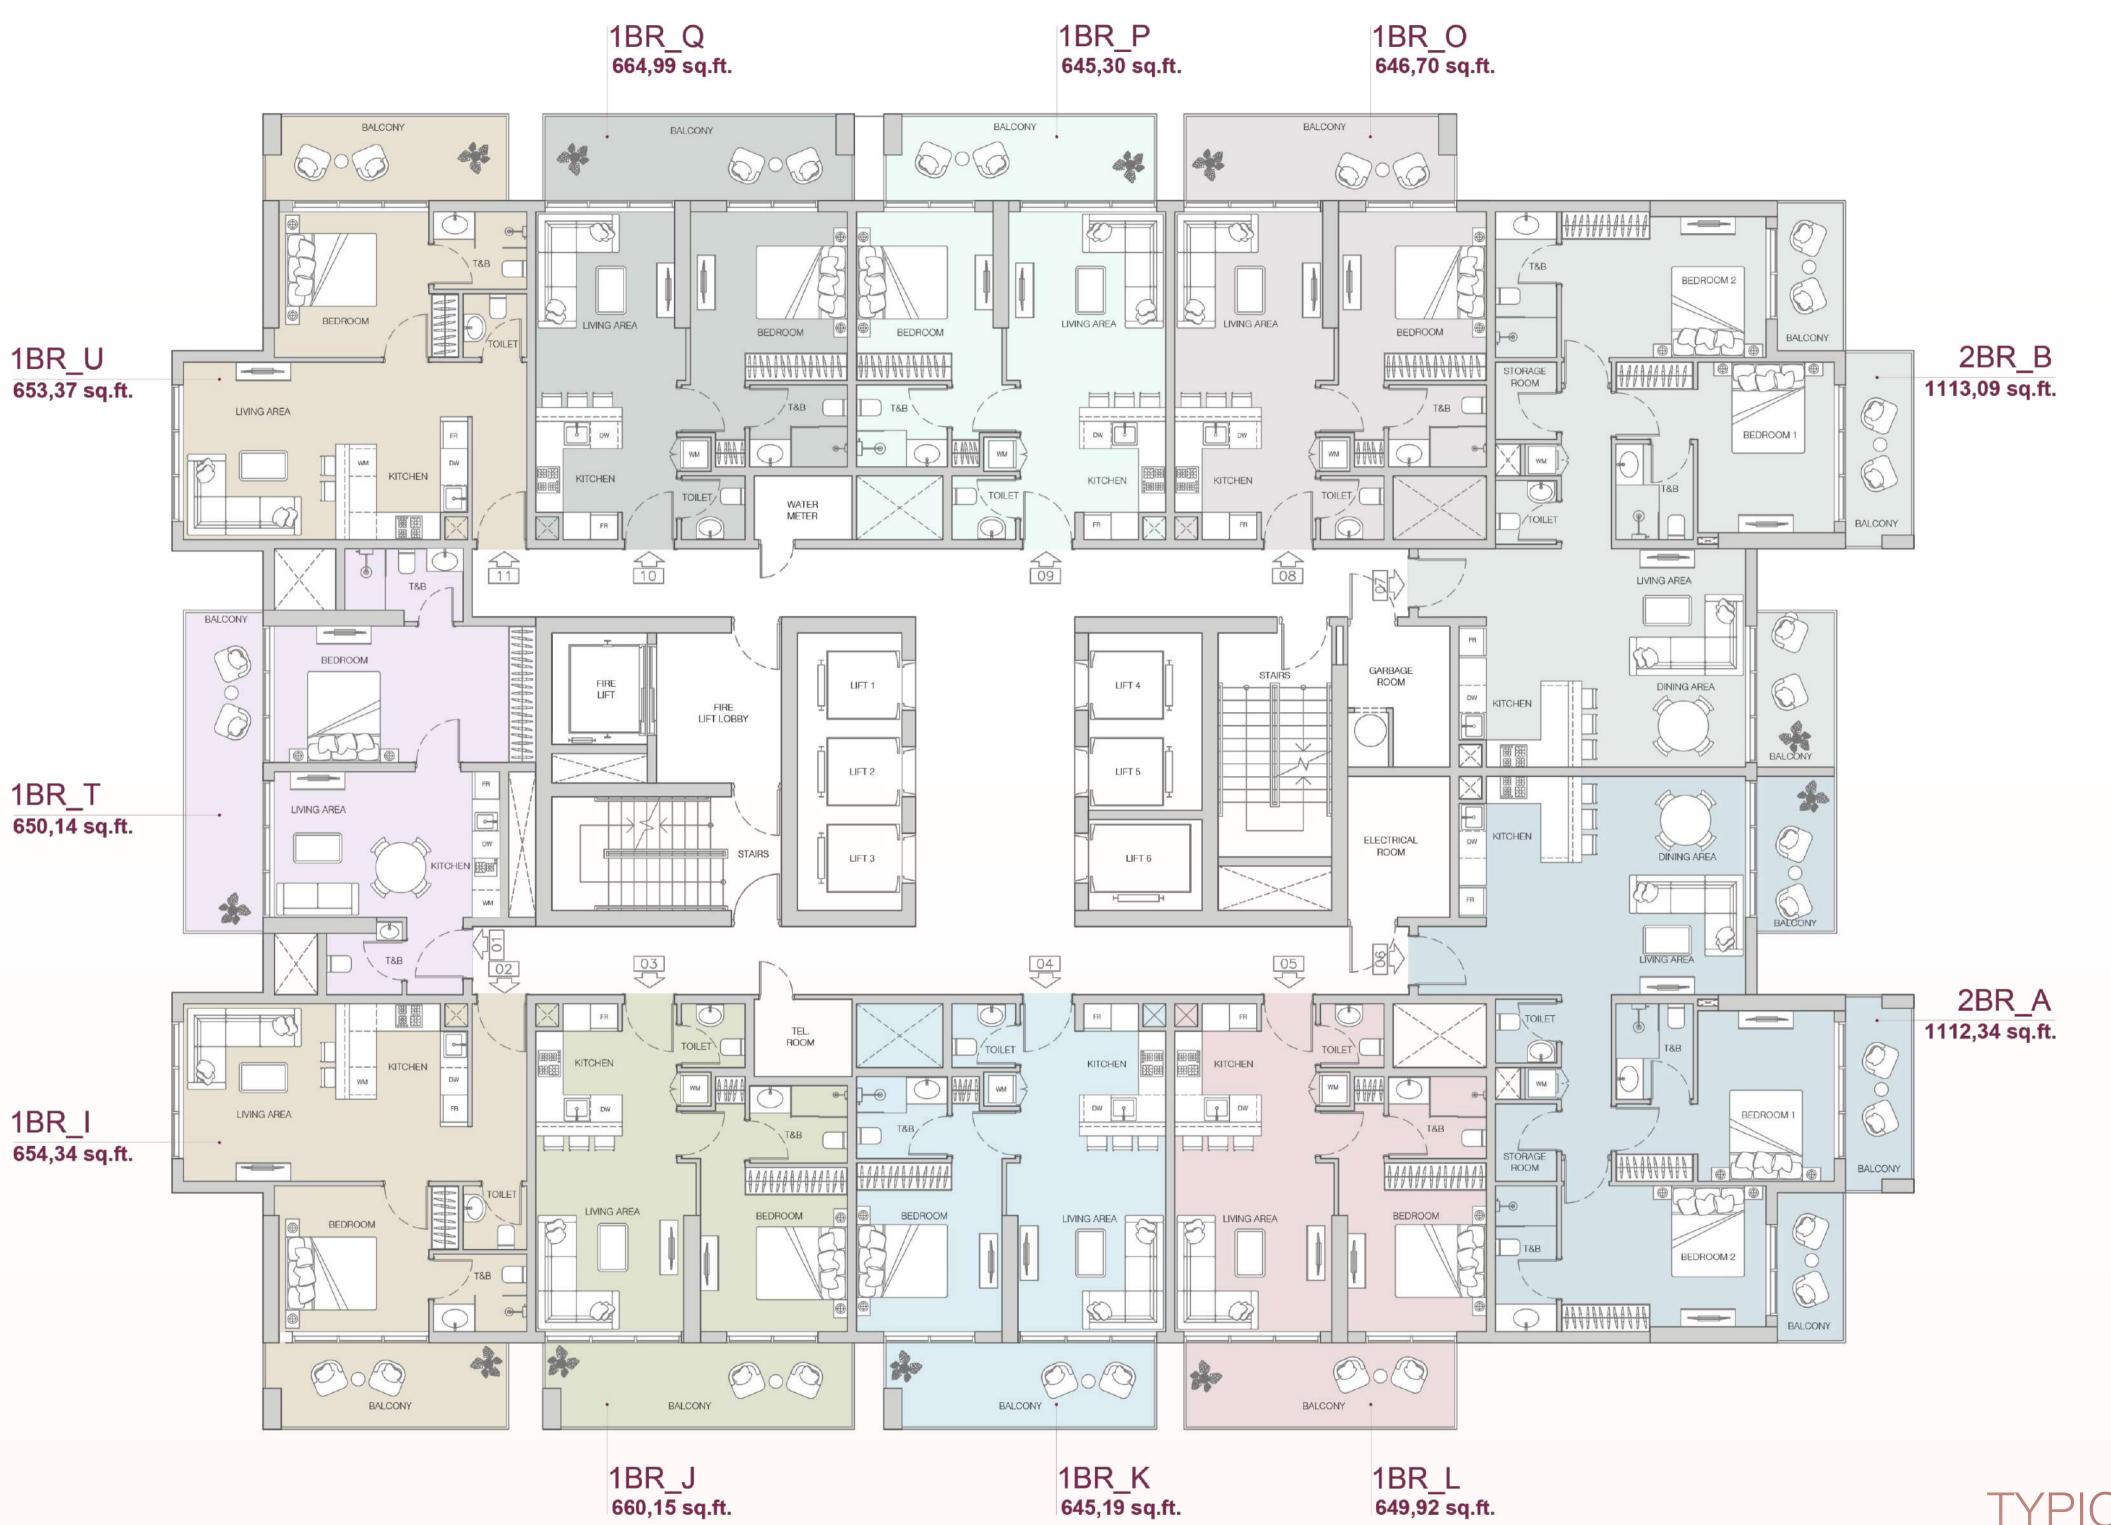

## THE F1FTH TOWER

TYPICAL 24-26 FLOOR PLAN

THE F1FTH

THE F1FTH

TOWER

THE F1FTH
TOWER

Studio Apartment

THE F1FTH TOWER