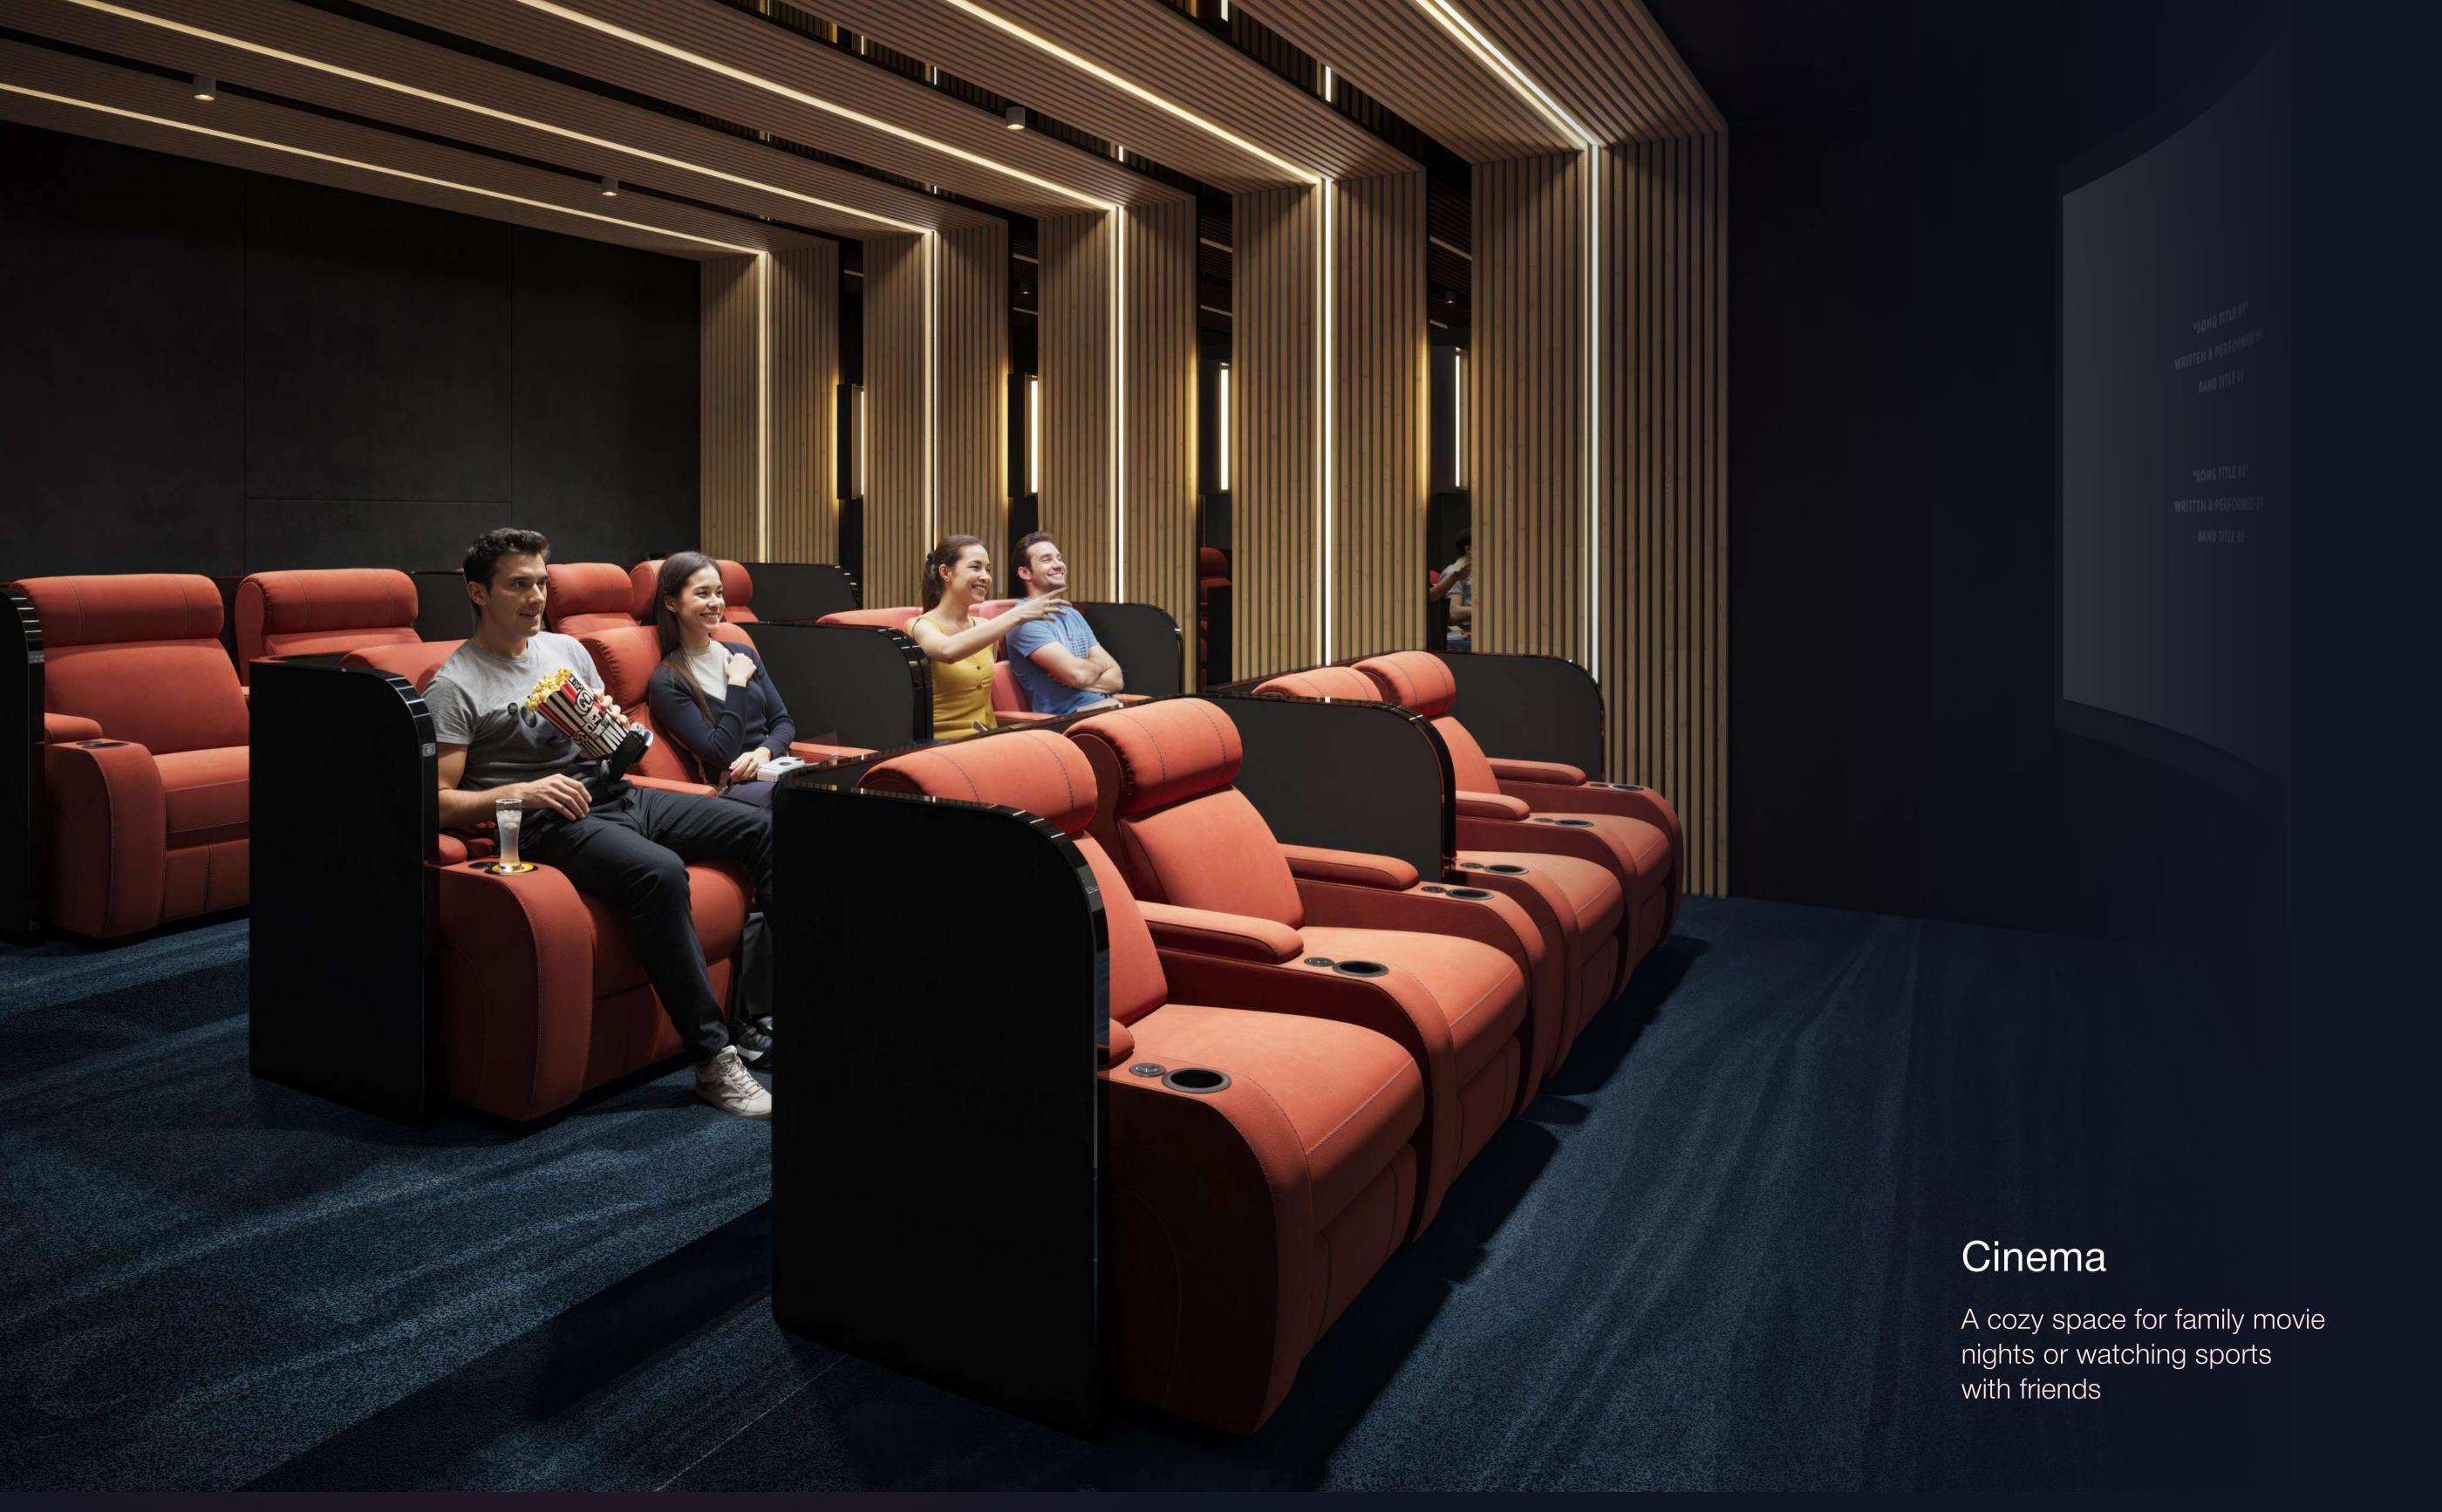

## Connected to the city

Cinema

Gym

Kids Room

Green Walkway with Refreshing Mist System

Lounge Lobby

BBQ Area & Outdoor dining

Sauna & Steam Room