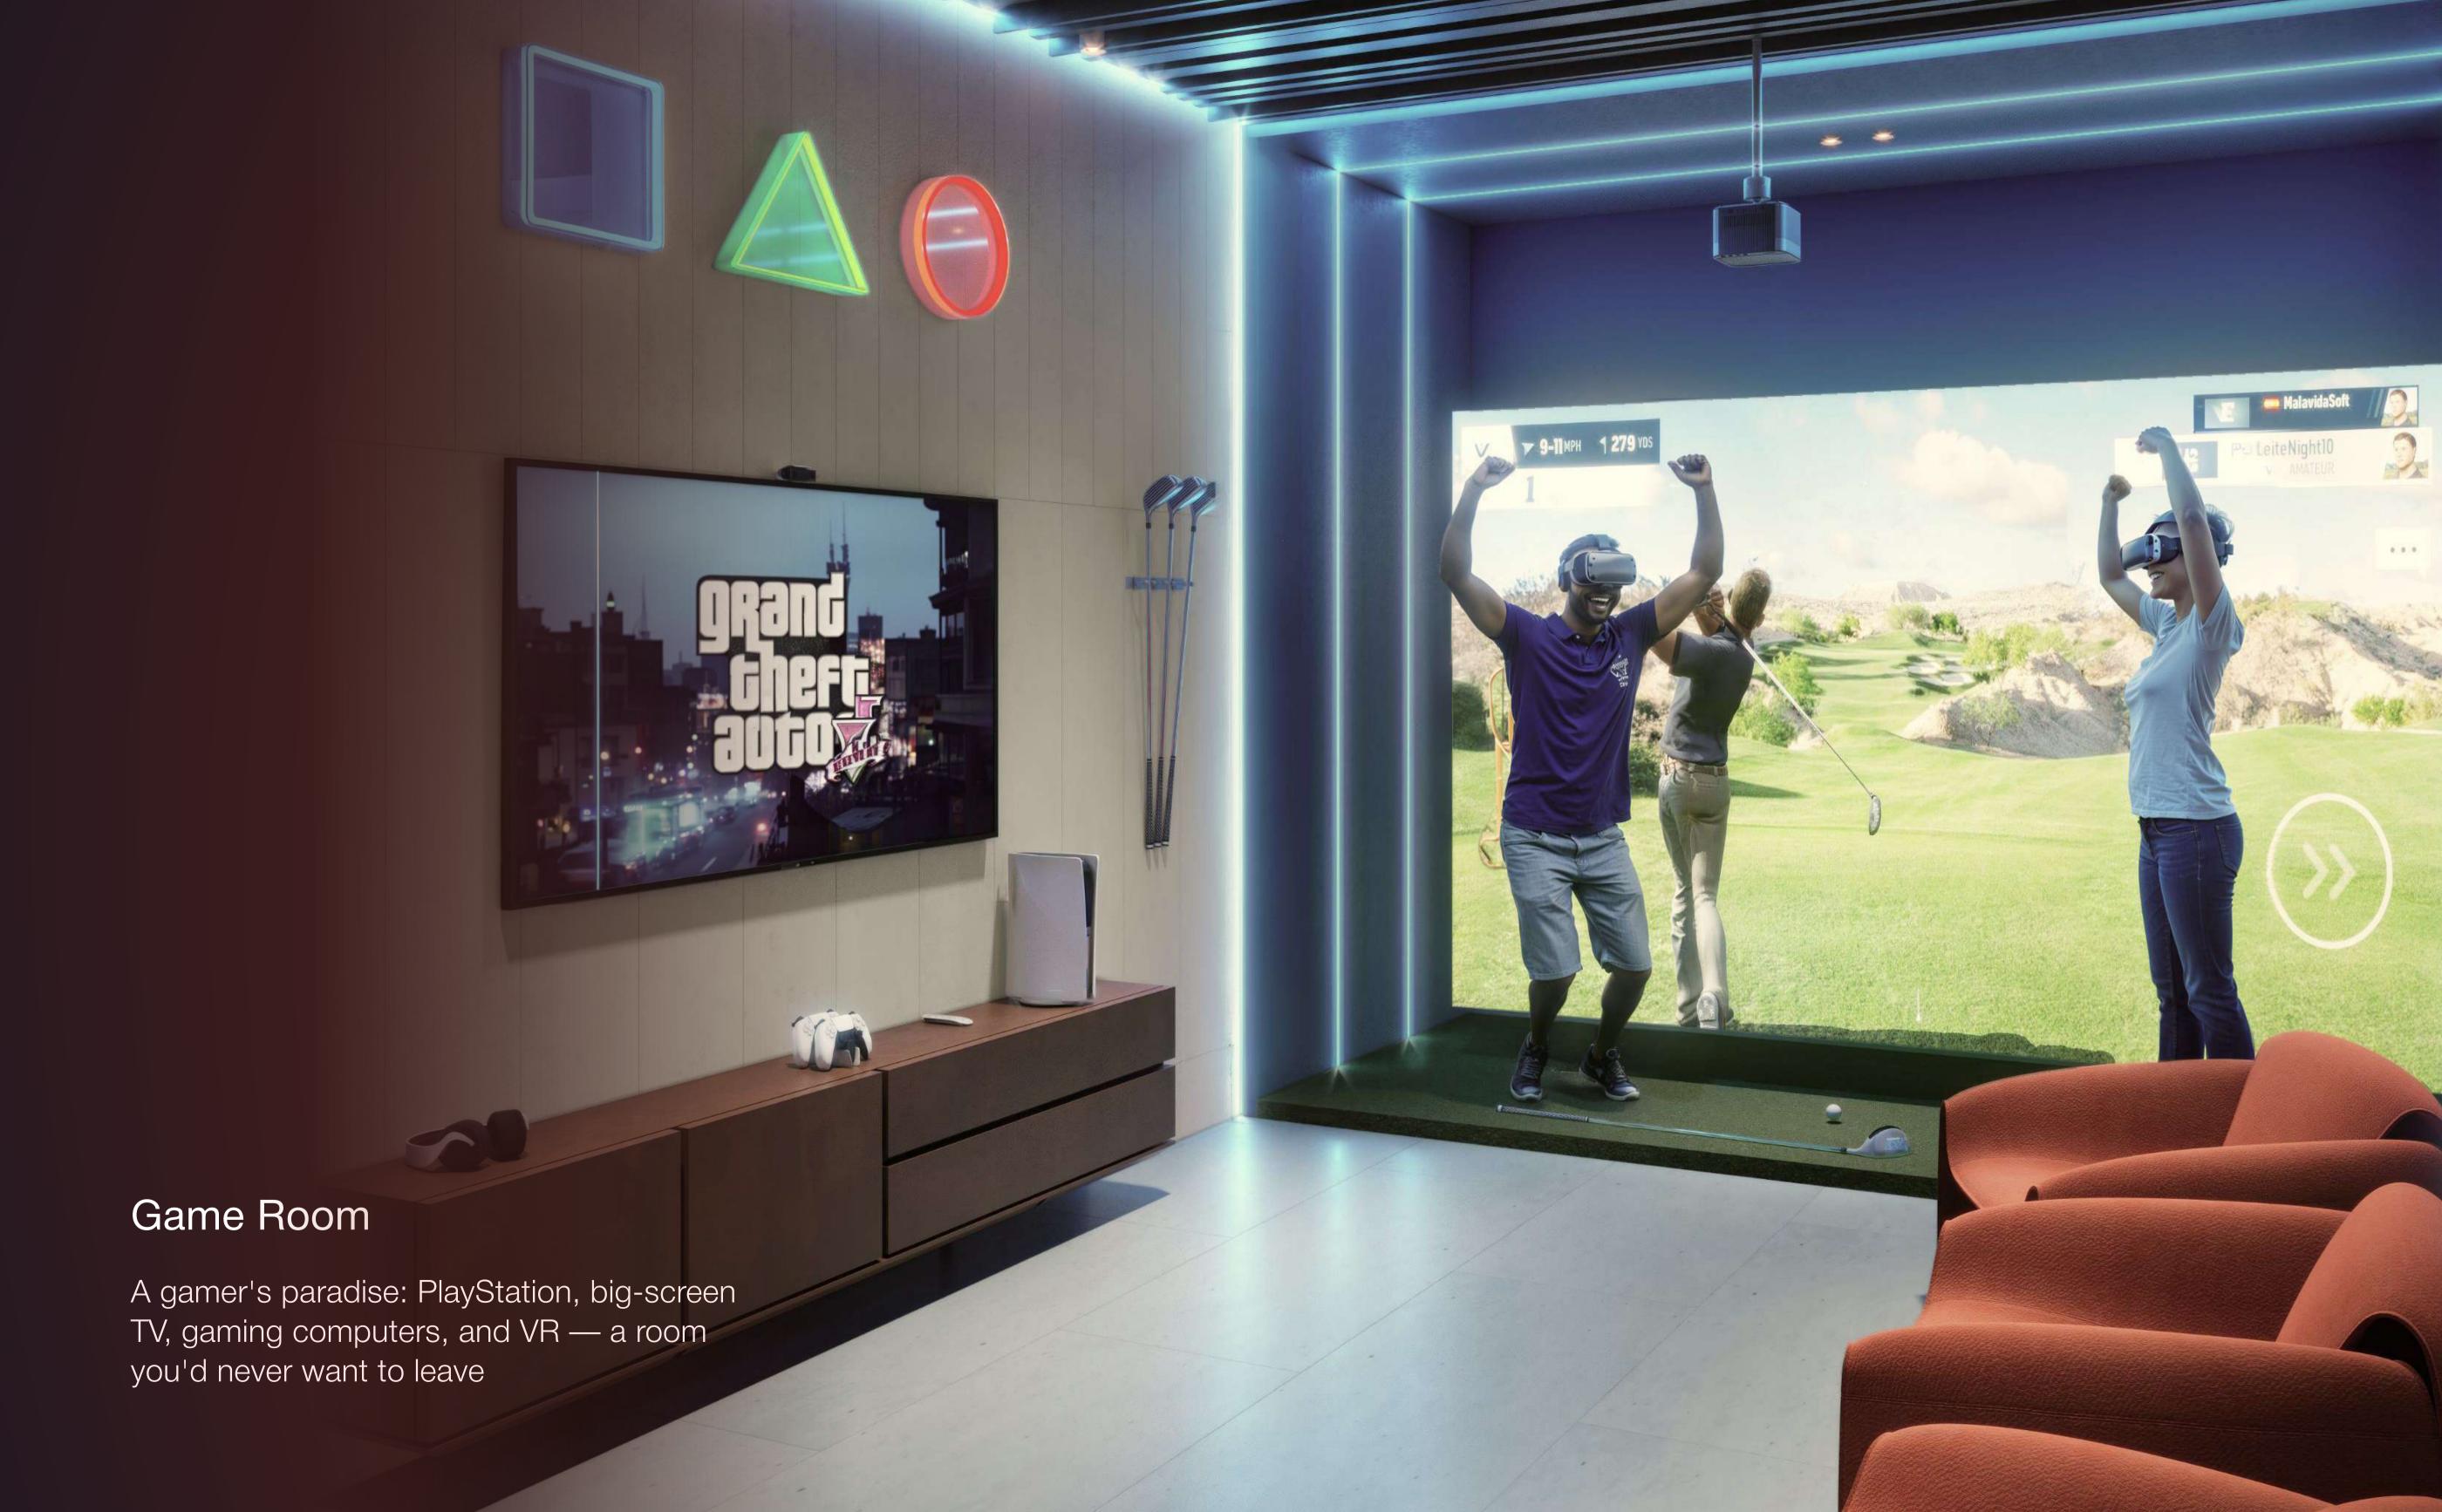

## Podium Floor

- 1 Swimming Pool
- 2 Kids Pool
- 3 Swimming pool deck area
- 4 Clubhouse
- 5 Kids Play Room
- 6 Gym & Yoga Room
- **7** VR Game Room
- 8 Male Shower & Changing Room
- Female Shower & Changing Room
- 10 Disabled Toilet
- 11 Steam room
- **12** Sauna
- 13 Cinema
- 14 BBQ & Kitchen Area
- 15 Open Air Dining Area
- Green Walkway with Refreshing Mist System
- 17 Outdoor Kids Play Area
- **18** Table Tennis
- 19 Outdoor Gym