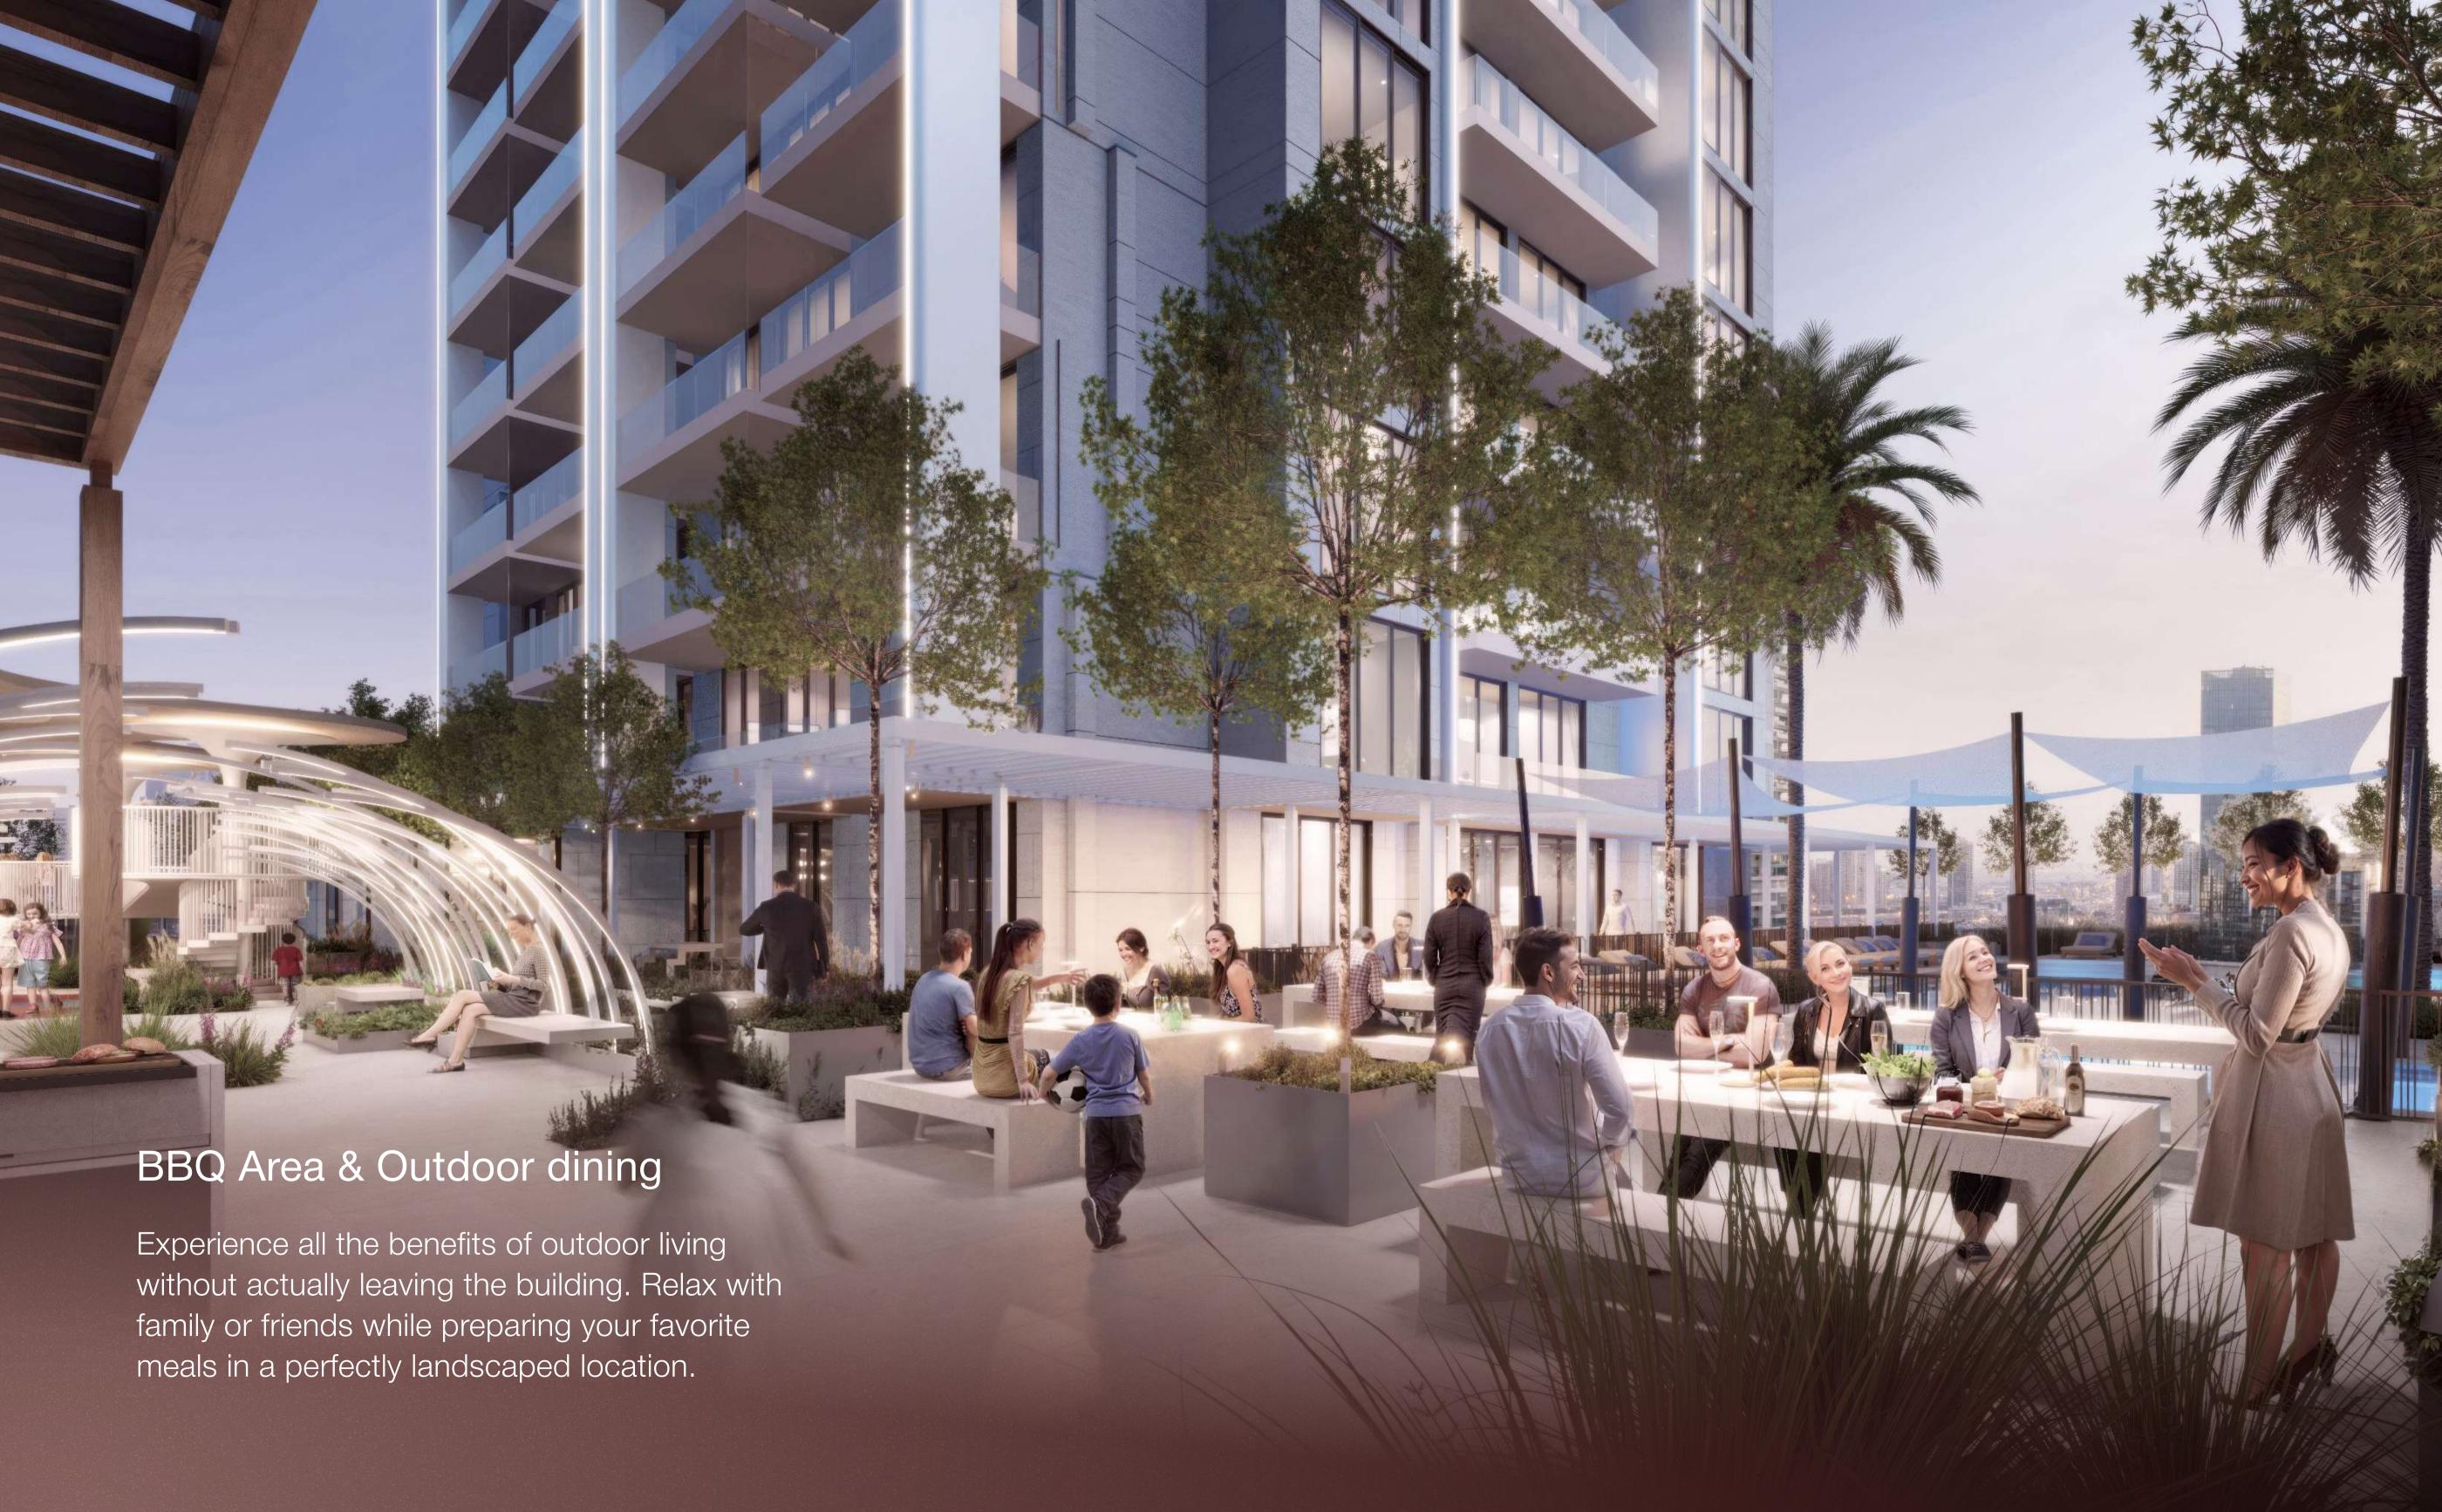

## THE F1FTH TOWER

Brings together the 4 elements for the top-notch family fun from the comfort of your own home.

- BBQ Area
- Sauna & Steam Room

## Connected to the city

Cinema

Gym

Kids Room

Green Walkway with Refreshing Mist System

Lounge Lobby

BBQ Area & Outdoor dining

Sauna & Steam Room