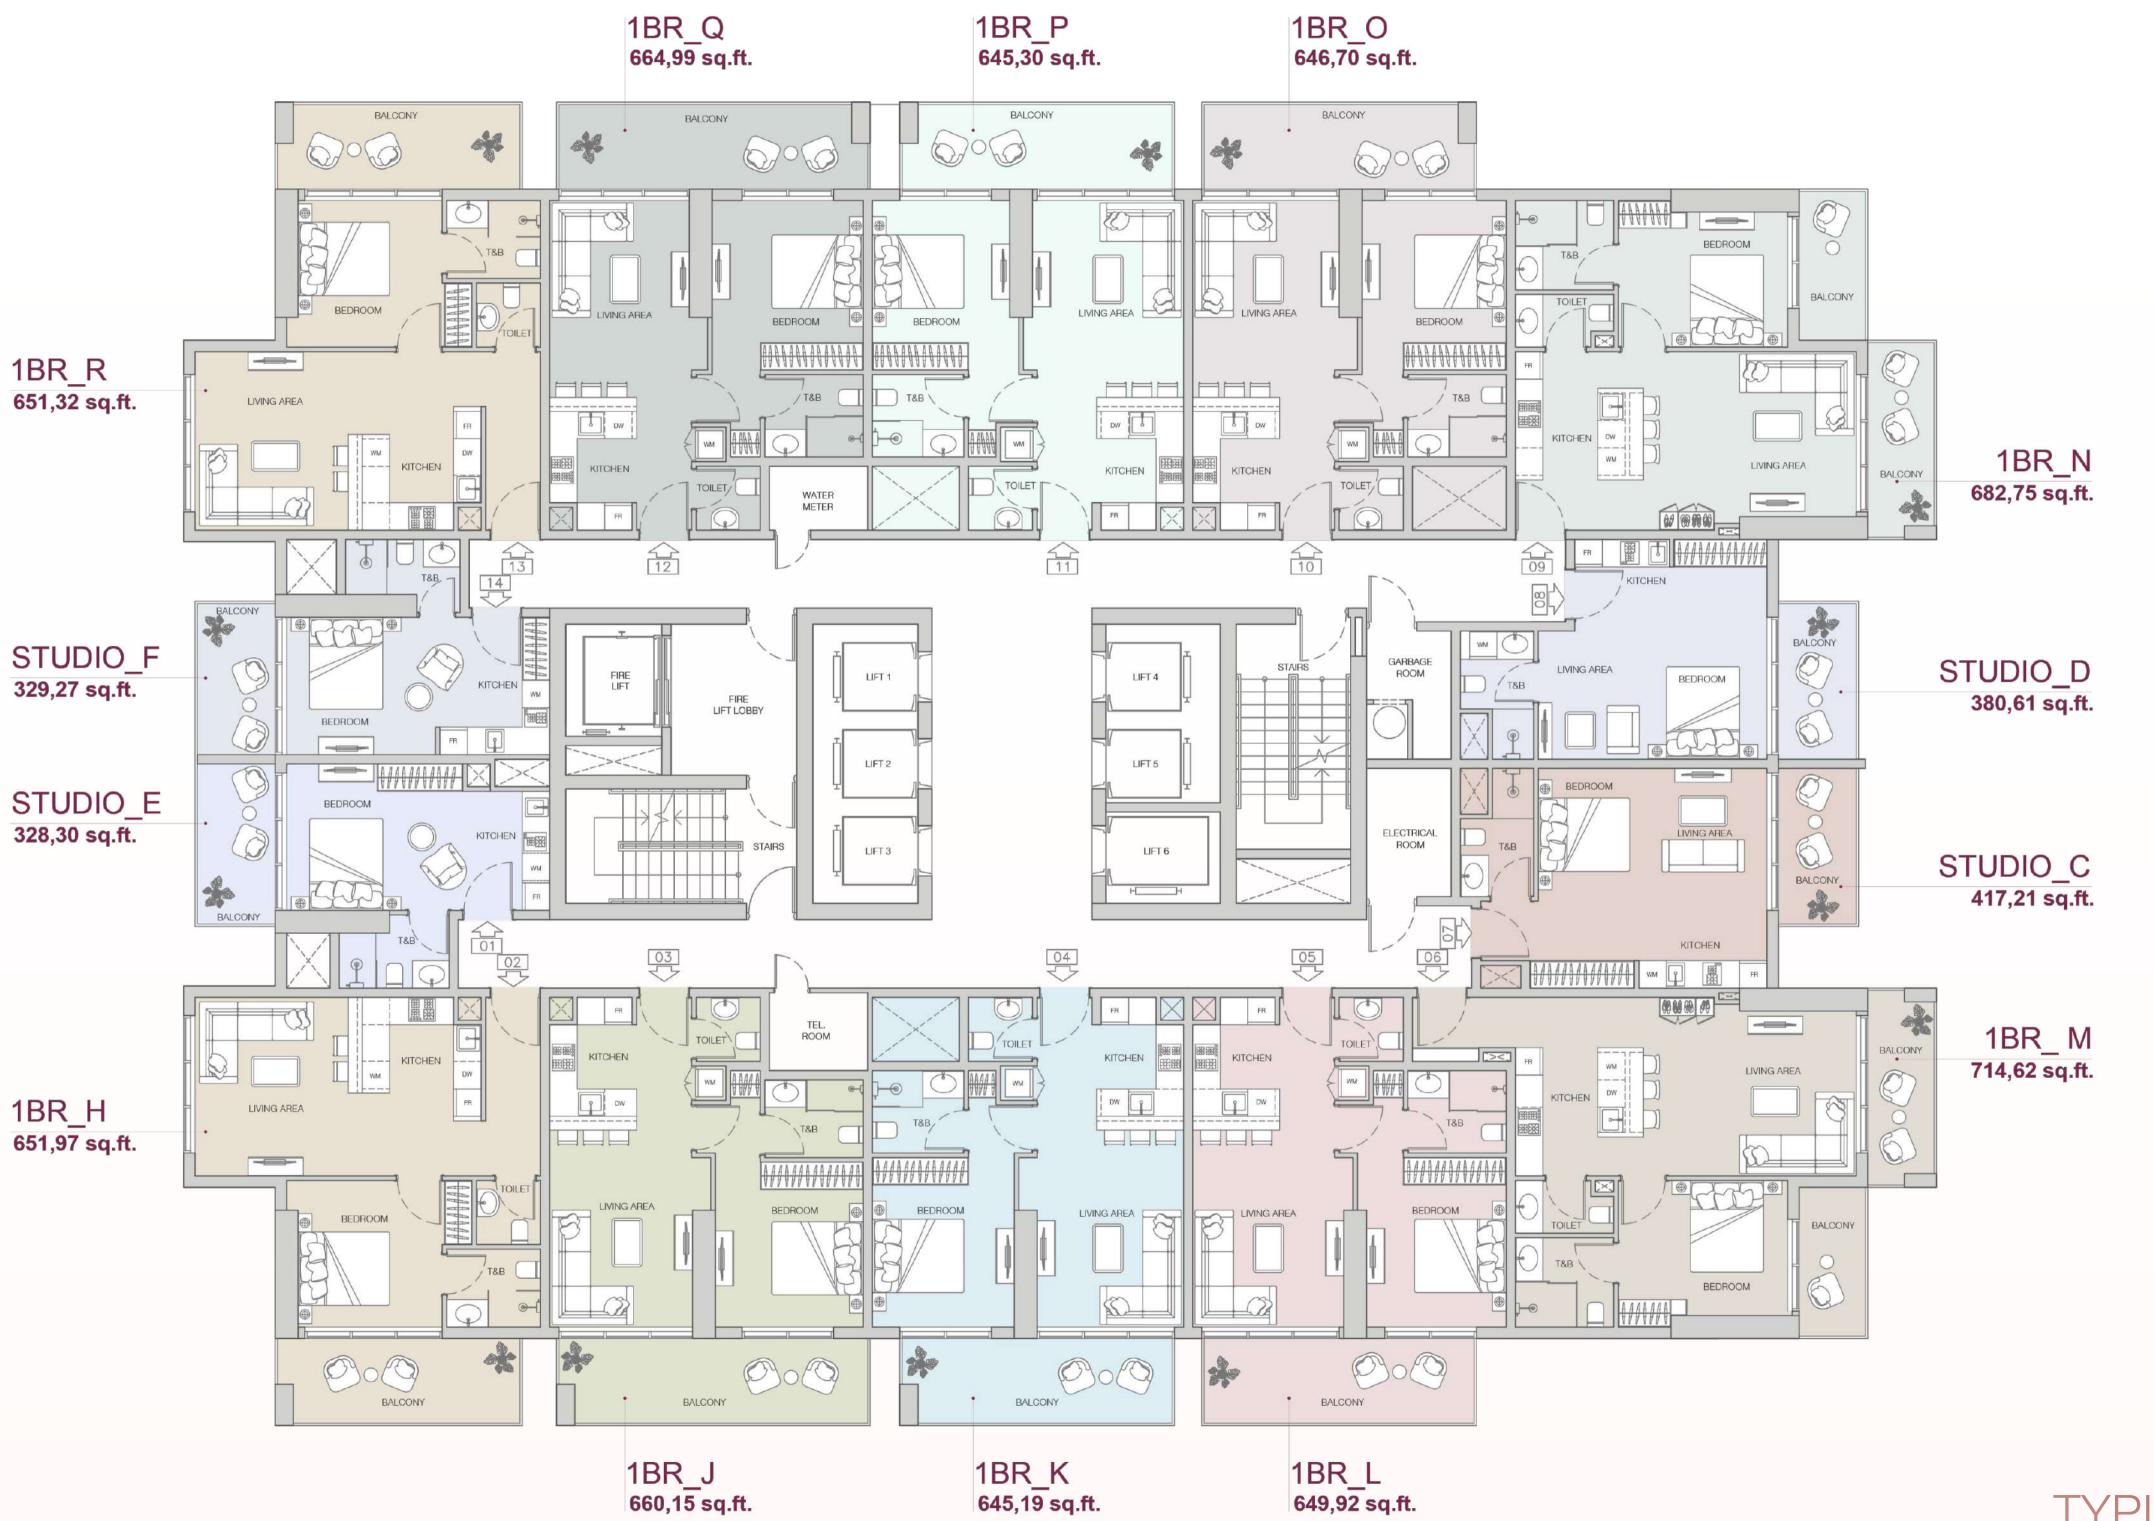

ounge Lobby

BBQ Area & Outdoor dining

Sauna & Steam Room

Amenities

Outdoor Gym

Clubhouse

Creative Playground

Game Room

Parking

Shaded Kids
Swimming Pool

































## Ground Floor

- 1 Main Entrance
- 2 Main Lobby
- 3 Lift Lobby
- 4 Retail 1
- 5 Retail 2
- 6 Retail 3
- **7** Retail 4
- 8 Retail 5
- 9 \





## Podium Floor

- 1 Swimming Pool
- 2 Kids Pool
- 3 Swimming pool deck area
- 4 Clubhouse
- 5 Kids Play Room
- 6 Gym & Yoga Room
- **7** VR Game Room
- 8 Male Shower & Changing Room
- Female Shower & Changing Room
- 10 Disabled Toilet
- 11 Steam room
- **12** Sauna
- 13 Cinema
- 14 BBQ & Kitchen Area
- 15 Open Air Dining Area
- Green Walkway with Refreshing Mist System
- 17 Outdoor Kids Play Area
- **18** Table Tennis
- 19 Outdoor Gym



THE F1FTH
TOWER







TYPICAL 14-17 FLOOR PLAN

THE F1FTH

## THE F1FTH TOWER









TYPICAL 24-26 FLOOR PLAN

THE F1FTH



THE F1FTH

TOWER

THE F1FTH
TOWER

Studio Apartment







THE F1FTH TOWER



One Bedroom Apartment













# Furnishing

#### Bedroom

 Wardrobe systems by the European manufacturers

#### Kitchen

- Kitchen cabinets
- Household appliances
  - Refrigerator
  - Microwave oven
  - Oven
  - Gas hob
  - Dishwasher
  - Built-In Hood

### Bathroom

- Sanitary ware by Gala (Spain)
- Taps by leading brand Ramon Soler (Spain)
- Tiles (Türkiye)

## DUBAI IS A RELIABLE CITY FOR INVESTMENT

#### Fastest growing country

In just 50 years, the United Arab Emirates has transformed from 7 poor emirates to one of the richest and fastest growing countries in the world, visited by millions of t