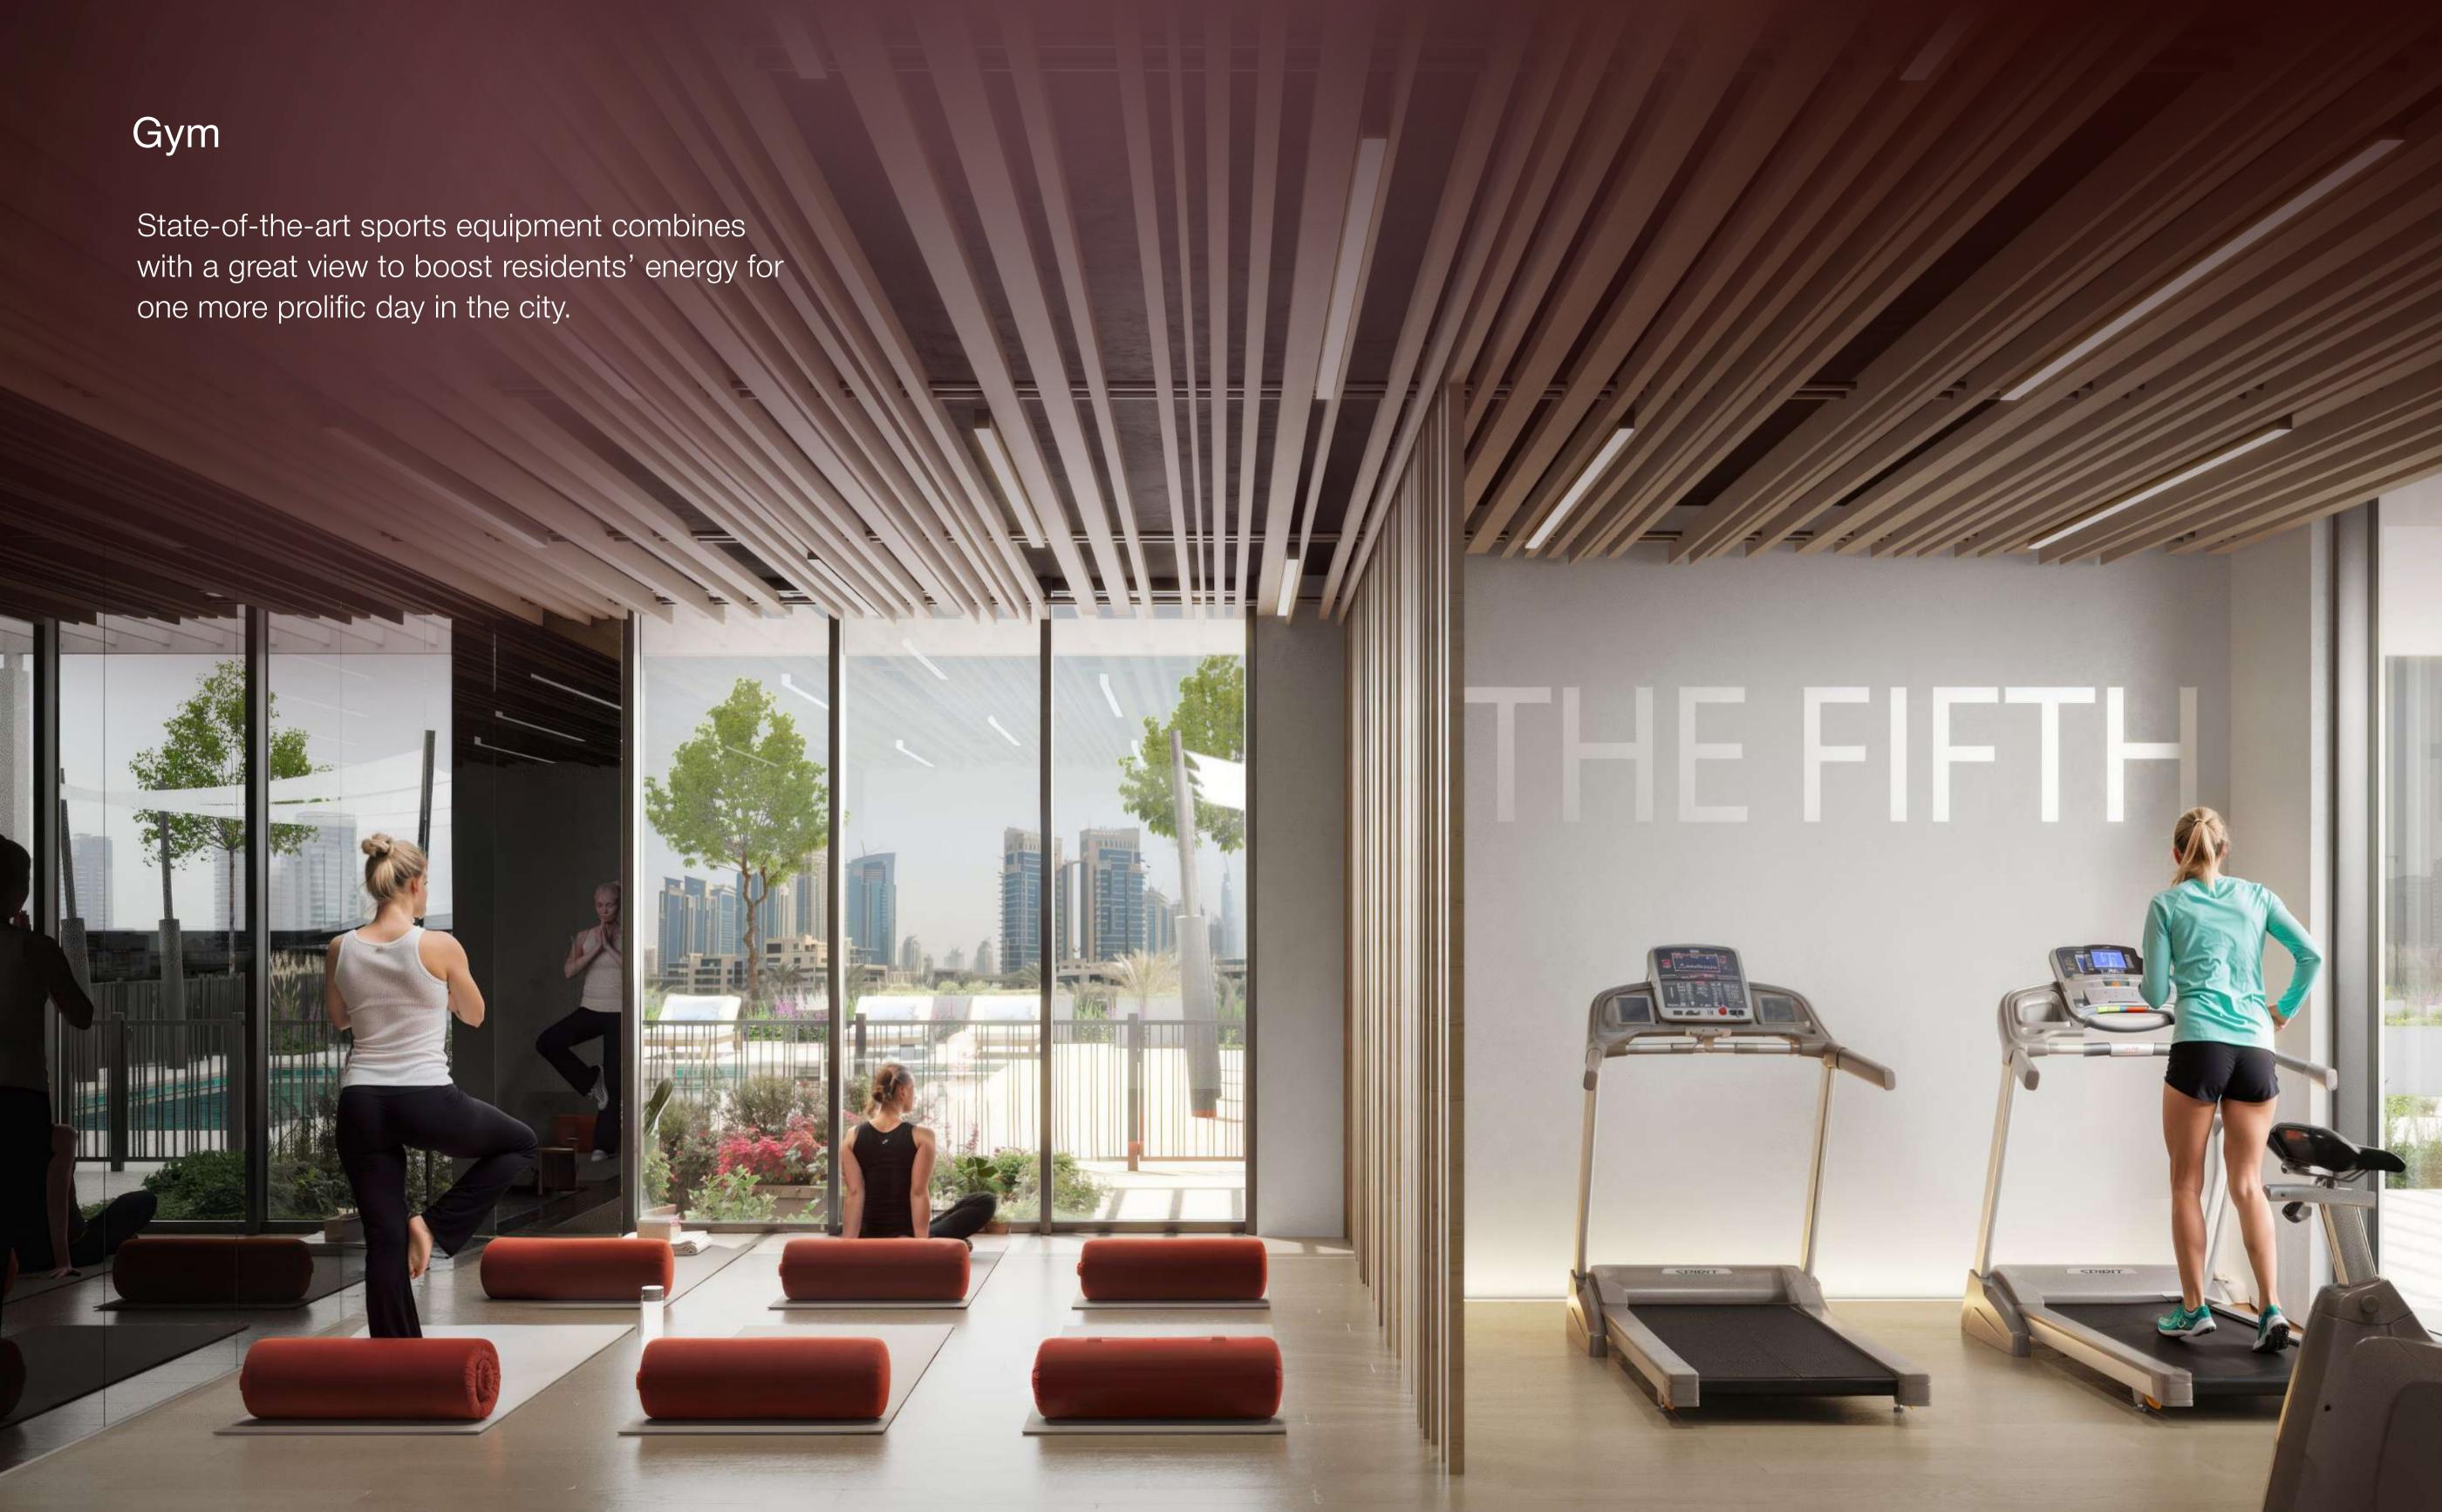

## Connected to the city

Cinema

Gym

Kids Room

Green Walkway with Refreshing Mist System

Lounge Lobby

BBQ Area & Outdoor dining

Sauna & Steam Room