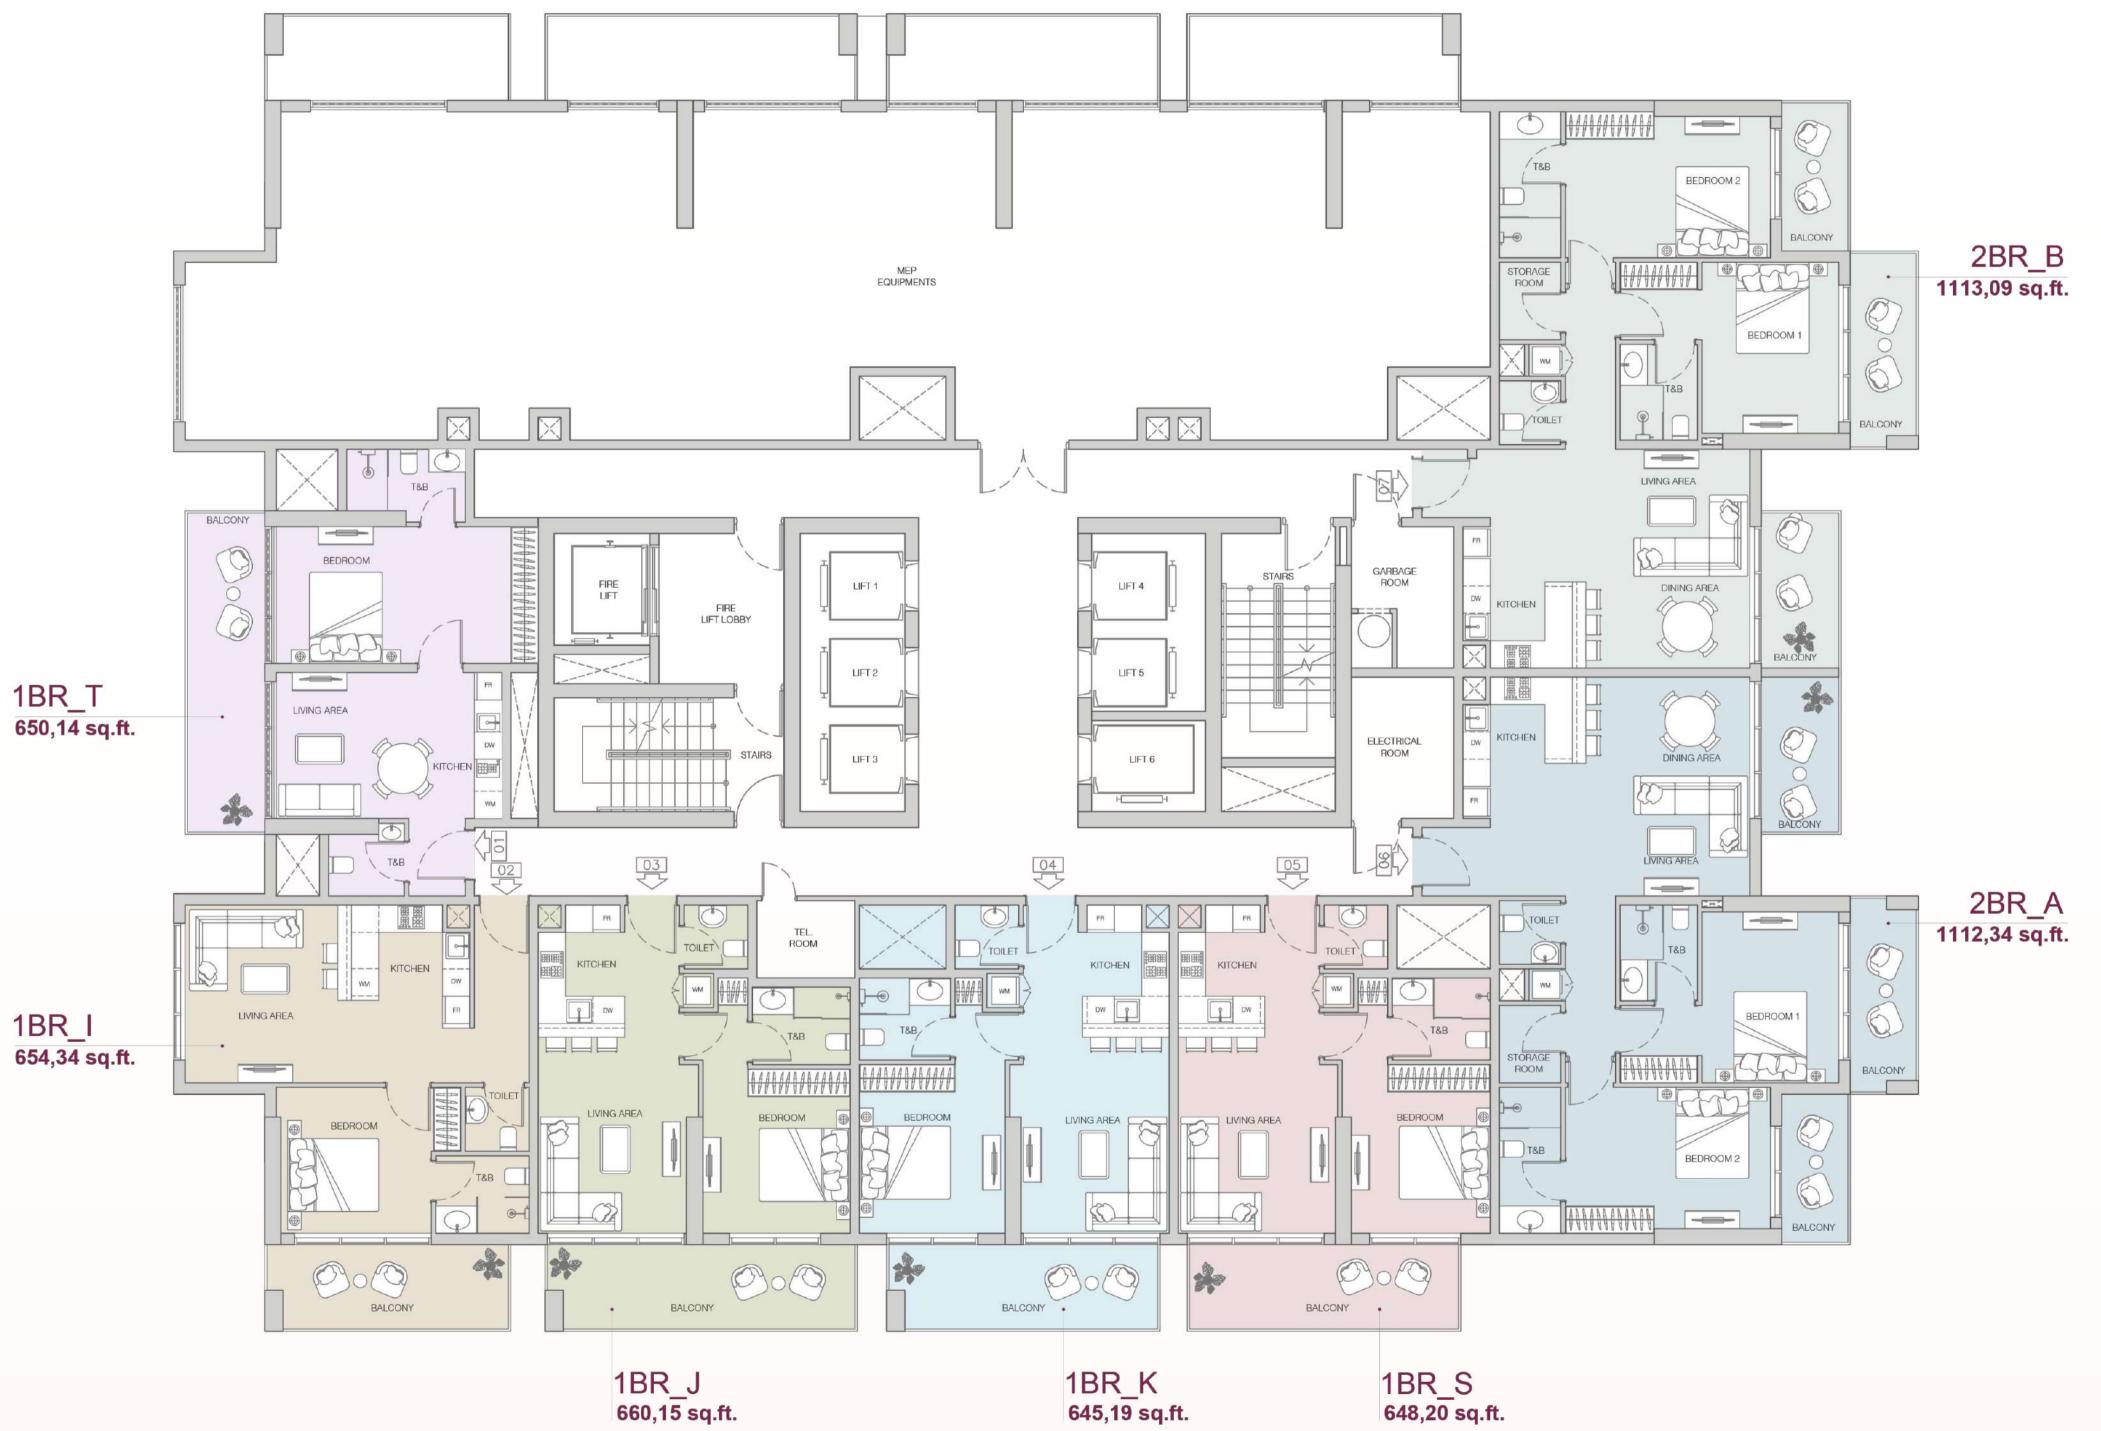

## Ground Floor

- 1 Main Entrance
- 2 Main Lobby
- 3 Lift Lobby
- 4 Retail 1
- 5 Retail 2
- 6 Retail 3
- **7** Retail 4
- 8 Retail 5
- 9 \

## Podium Floor

- 1 Swimming Pool
- 2 Kids Pool
- 3 Swimming pool deck area
- 4 Clubhouse
- 5 Kids Play Room
- 6 Gym & Yoga Room
- **7** VR Game Room
- 8 Male Shower & Changing Room
- Female Shower & Changing Room
- 10 Disabled Toilet
- 11 Steam room
- **12** Sauna
- 13 Cinema
- 14 BBQ & Kitchen Area
- 15 Open Air Dining Area
- Green Walkway with Refreshing Mist System
- 17 Outdoor Kids Play Area
- **18** Table Tennis
- 19 Outdoor Gym