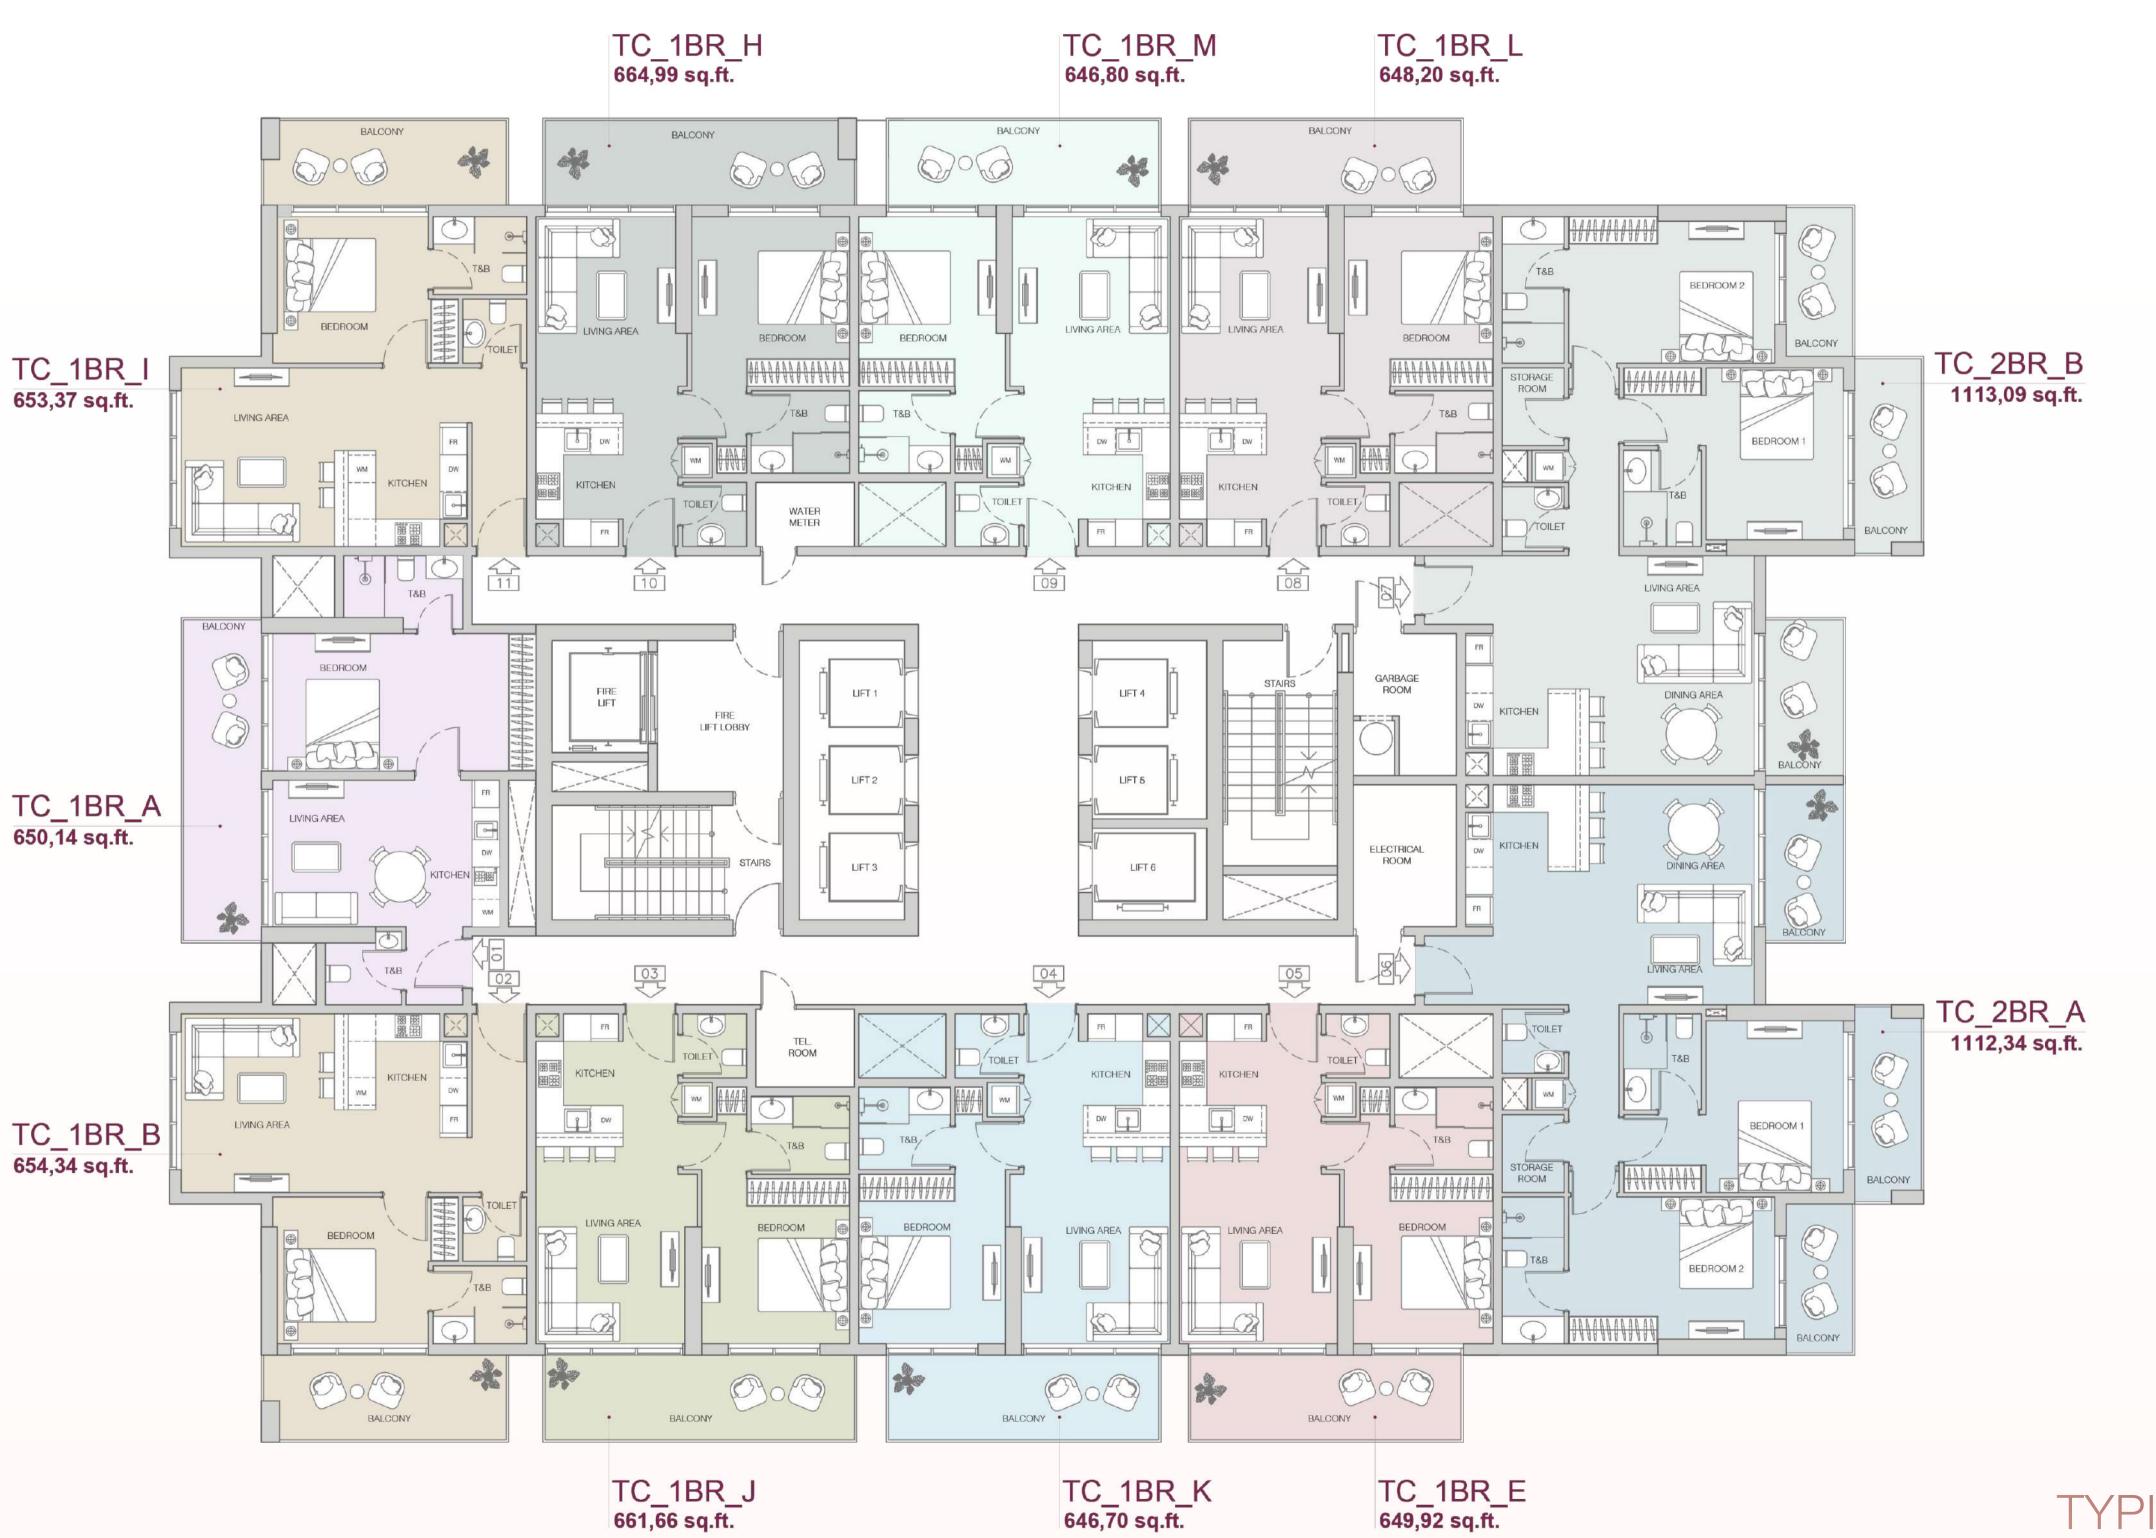

es

Outdoor Gym

Clubhouse

Creative Playground

Game Room

Parking

Shaded Kids
Swimming Pool

































## Ground Floor

- 1 Main Entrance
- 2 Main Lobby
- 3 Lift Lobby
- 4 Retail 1
- 5 Retail 2
- 6 Retail 3
- **7** Retail 4
- 8 Retail 5
- 9 \





## Podium Floor

- 1 Swimming Pool
- 2 Kids Pool
- 3 Swimming pool deck area
- 4 Clubhouse
- 5 Kids Play Room
- 6 Gym & Yoga Room
- **7** VR Game Room
- 8 Male Shower & Changing Room
- Female Shower & Changing Room
- 10 Disabled Toilet
- 11 Steam room
- **12** Sauna
- 13 Cinema
- 14 BBQ & Kitchen Area
- 15 Open Air Dining Area
- Green Walkway with Refreshing Mist System
- 17 Outdoor Kids Play Area
- **18** Table Tennis
- 19 Outdoor Gym



THE F1FTH
TOWER







TYPICAL 14-17 FLOOR PLAN

THE F1FTH

## THE F1FTH TOWER









TYPICAL 24-26 FLOOR PLAN

THE F1FTH



THE F1FTH

TOWER

THE F1FTH
TOWER

Studio Apartment







THE F1FTH TOWER



One Bedroom Apartment













# Furnishing

#### Bedroom

 Wardrobe systems by the European manufacturers

#### Kitchen

- Kitchen cabinets
- Household appliances
  - Refrigerator
  - Microwave oven
  - Oven
  - Gas hob
  - Dishwasher
  - Built-In Hood

### Bathroom

- Sanitary ware by Gala (Spain)
- Taps by leading brand Ramon Soler (Spain)
- Tiles (Türkiye)

## DUBAI IS A RELIABLE CITY FOR INVESTMENT

#### Fastest growing country

In just 50 years, the United Arab Emirates has transformed from 7 poor emirates to one of the richest and fastest growing countries in the world, visited by millions of tourists every year

**Growth Rate** 

Among all cities in the world