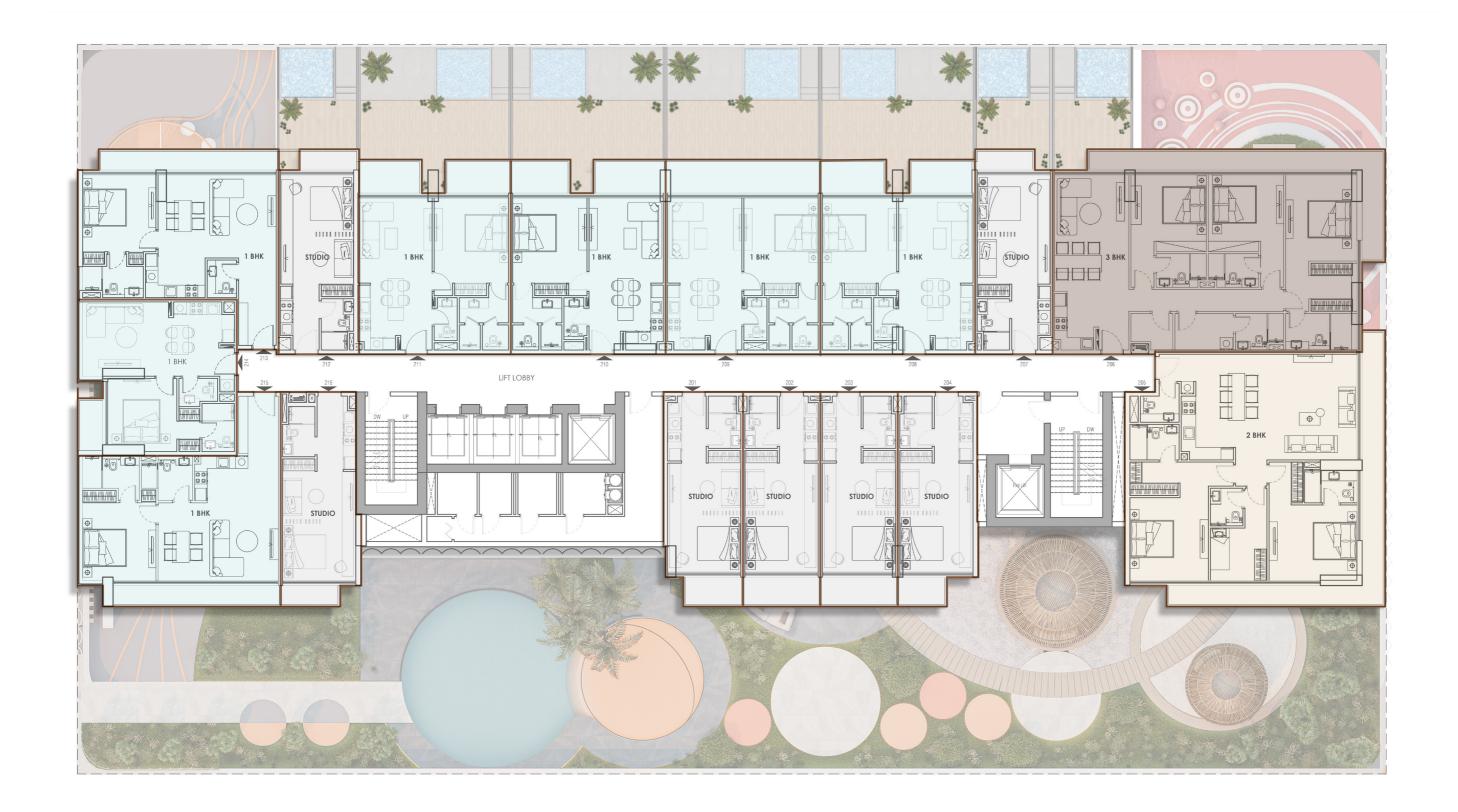

#### First Floor

Studio

1-Bhk

(2nd, 3rd, 4th, 5th, 6th, 7th, 8th, 9th, 10th, 11th, 12th, 13th, 15th, 16th, 18th, 20th, 22nd, 23rd)

14th Floor

Kid's Corner Club House Male/Female Changing Room

17th Floor