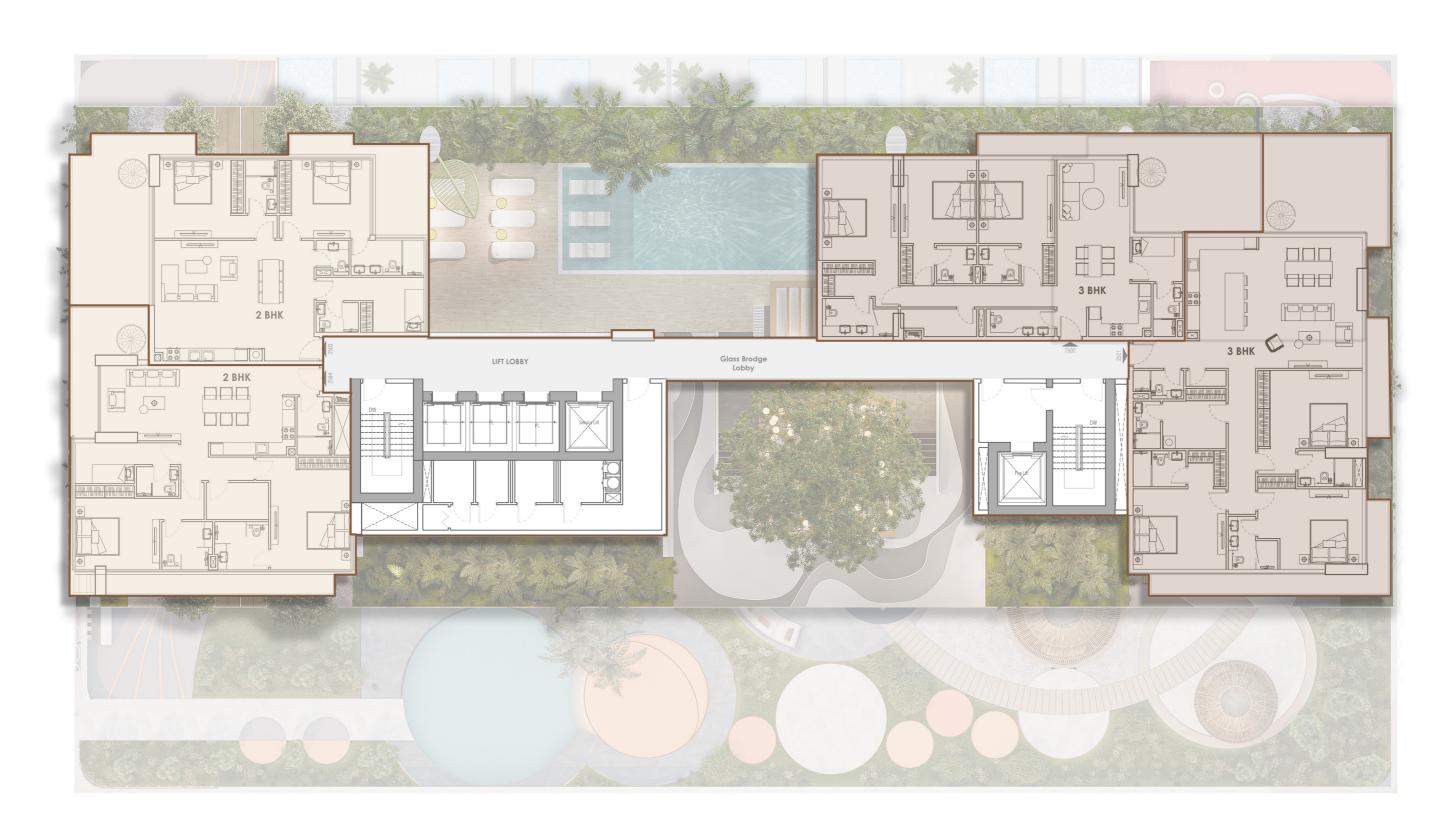

#### Two Bedroom Apartment

Suite Area: 1264 sq.ft

Terrace Area: 279 sq.ft

Total Area: 1543 sq.ft

### Two Bedroom Type 1

#### Two Bedroom Apartment

Suite Area: 1013 sq.ft

Terrace Area: 479 sq.ft

Total Area: 1493 sq.ft

## Two Bedroom Type 2

#### Three Bedroom Apartment

Suite Area: 1333 sq.ft

Terrace Area: 220 sq.ft

Total Area: 1554 sq.ft

#### Three Bedroom Type 1