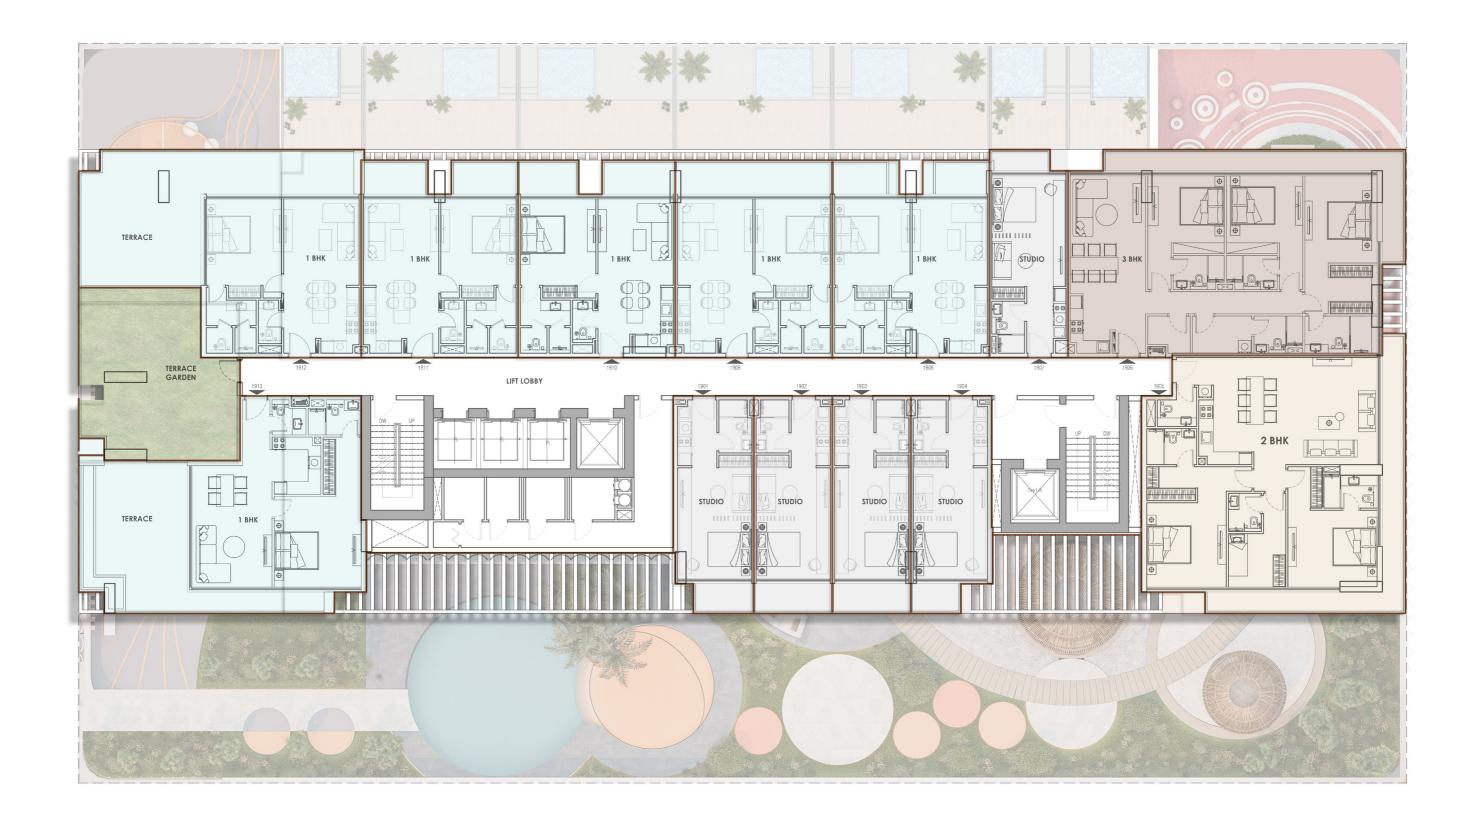

# The second design of the secon

Floor Plans



#### First Floor



Studio

1-Bhk





(2nd, 3rd, 4th, 5th, 6th, 7th, 8th, 9th, 10th, 11th, 12th, 13th, 15th, 16th, 18th, 20th, 22nd, 23rd)







14th Floor

Kid's Corner Club House Male/Female Changing Room





17th Floor







#### 19th Floor









#### 21st Floor







24th Floor







#### 25th Floor





26th Floor



#### Studio Apartmont

Suite Area: 338 sq.ft

Terrace Area: 59 sq.ft

Total Area: 397 sq.ft



#### Studio Type 1



#### Studio Apartmont

Suite Area: 333 sq.ft

Terrace Area: 256 sq.ft

Total Area: 589 sq.ft



#### Studio Type 2



#### Studio Apartmont

Suite Area: 358 sq.ft

Terrace Area:

Total Area: 358 sq.ft





#### One Bedroom Apartment

Suite Area: 582 sq.ft

Terrace Area: II3 sq.ft

Total Area: 696 sq.ft





#### One Bedroom Apartmont

Suite Area: 537 sq.ft

Terrace Area: 37 sq.ft

Total Area: 575 sq.ft





#### One Bedroom Apartmont

Suite Area: 661 sq.ft

Terrace Area: 101 sq.ft

Total Area: 762 sq.ft





#### One Bedroom Apartment

Suite Area: 700 sq.ft

Terrace Area: 9