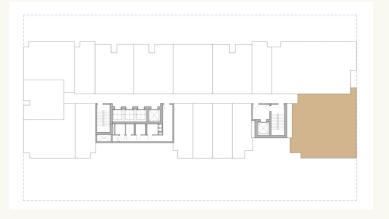

#### First Floor

Studio

1-Bhk

(2nd, 3rd, 4th, 5th, 6th, 7th, 8th, 9th, 10th, 11th, 12th, 13th, 15th, 16th, 18th, 20th, 22nd, 23rd)

14th Floor

Kid's Corner Club House Male/Female Changing Room

17th Floor