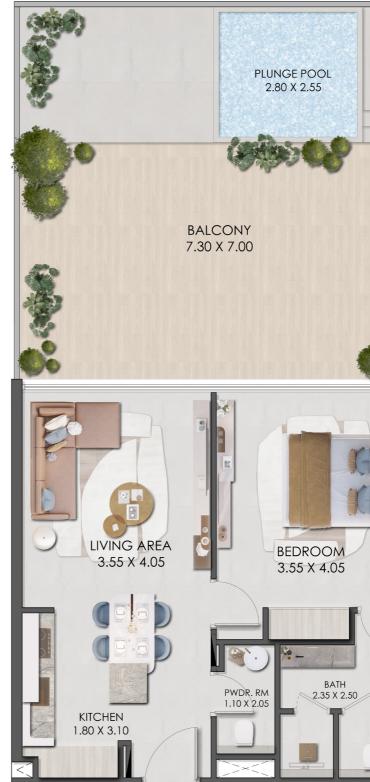

#### Two Bedroom Apartment

Suite Area: 1264 sq.ft

Terrace Area: 279 sq.ft

Total Area: 1543 sq.ft

### Two Bedroom Type 1