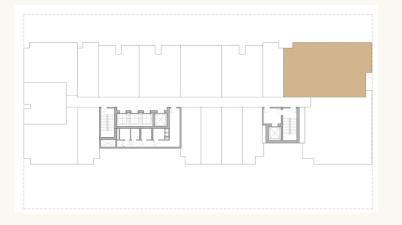

#### First Floor

Studio

1-Bhk

(2nd, 3rd, 4th, 5th, 6th, 7th, 8th, 9th, 10th, 11th, 12th, 13th, 15th, 16th, 18th, 20th, 22nd, 23rd)

14th Floor

Kid's Corner Club House Male/Female Changing Room

17th Floor