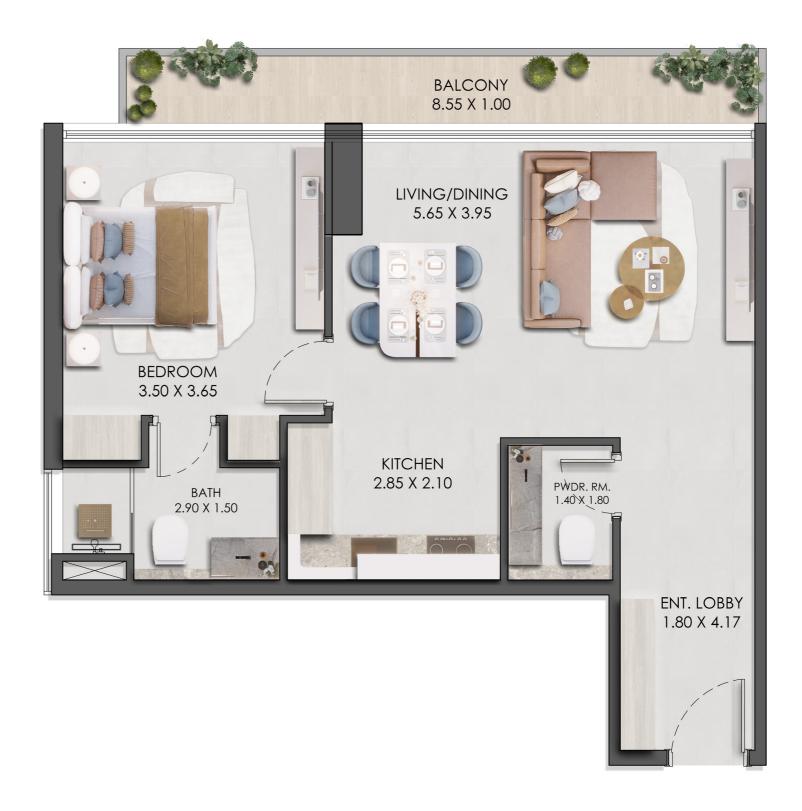

#### One Bedroom Apartment

Suite Area: 700 sq.ft

Terrace Area: 97 sq.ft

Total Area: 797 sq.ft