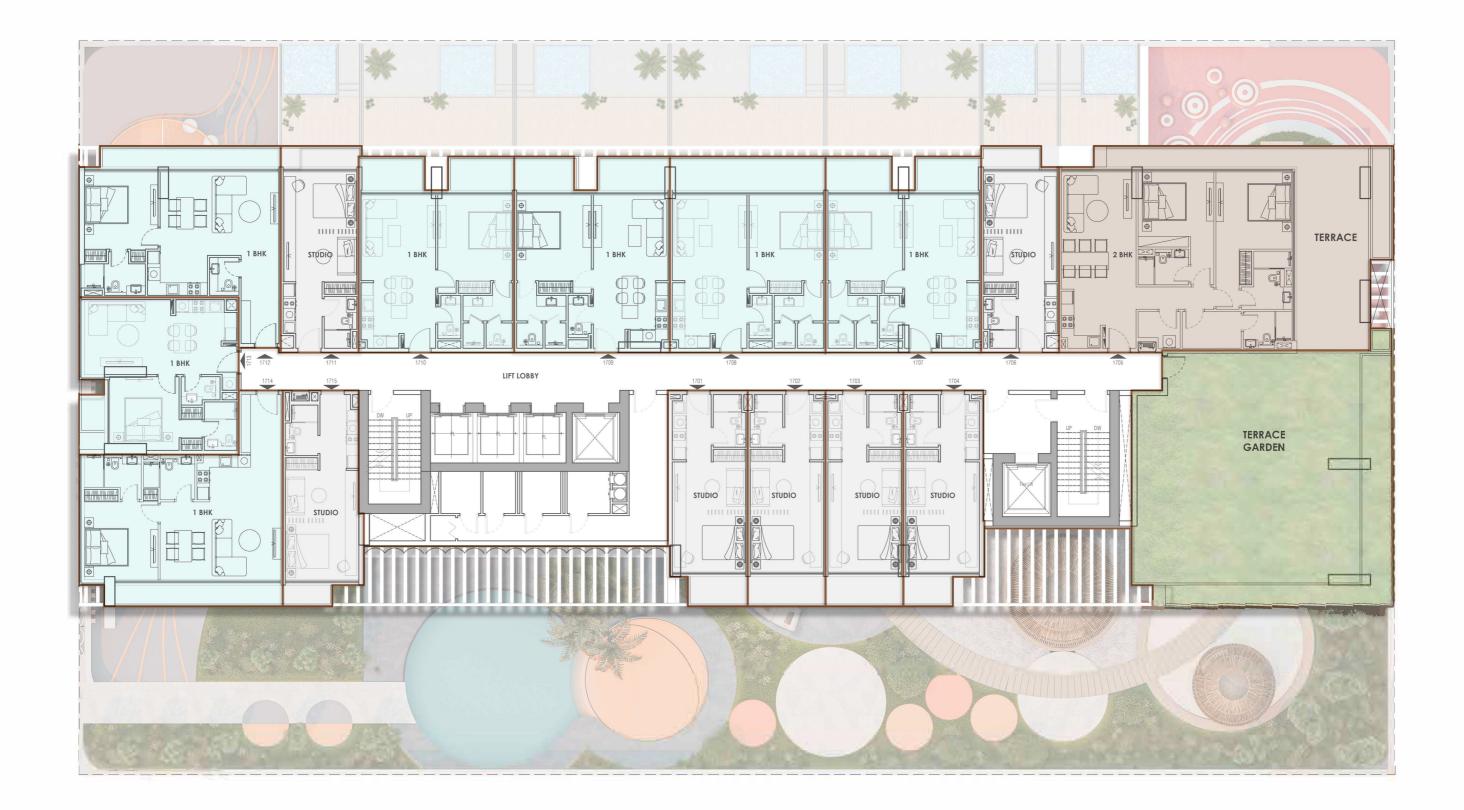

#### First Floor

Studio

1-Bhk

(2nd, 3rd, 4th, 5th, 6th, 7th, 8th, 9th, 10th, 11th, 12th, 13th, 15th, 16th, 18th, 20th, 22nd, 23rd)

14th Floor

Kid's Corner Club House Male/Female Changing Room

17th Floor