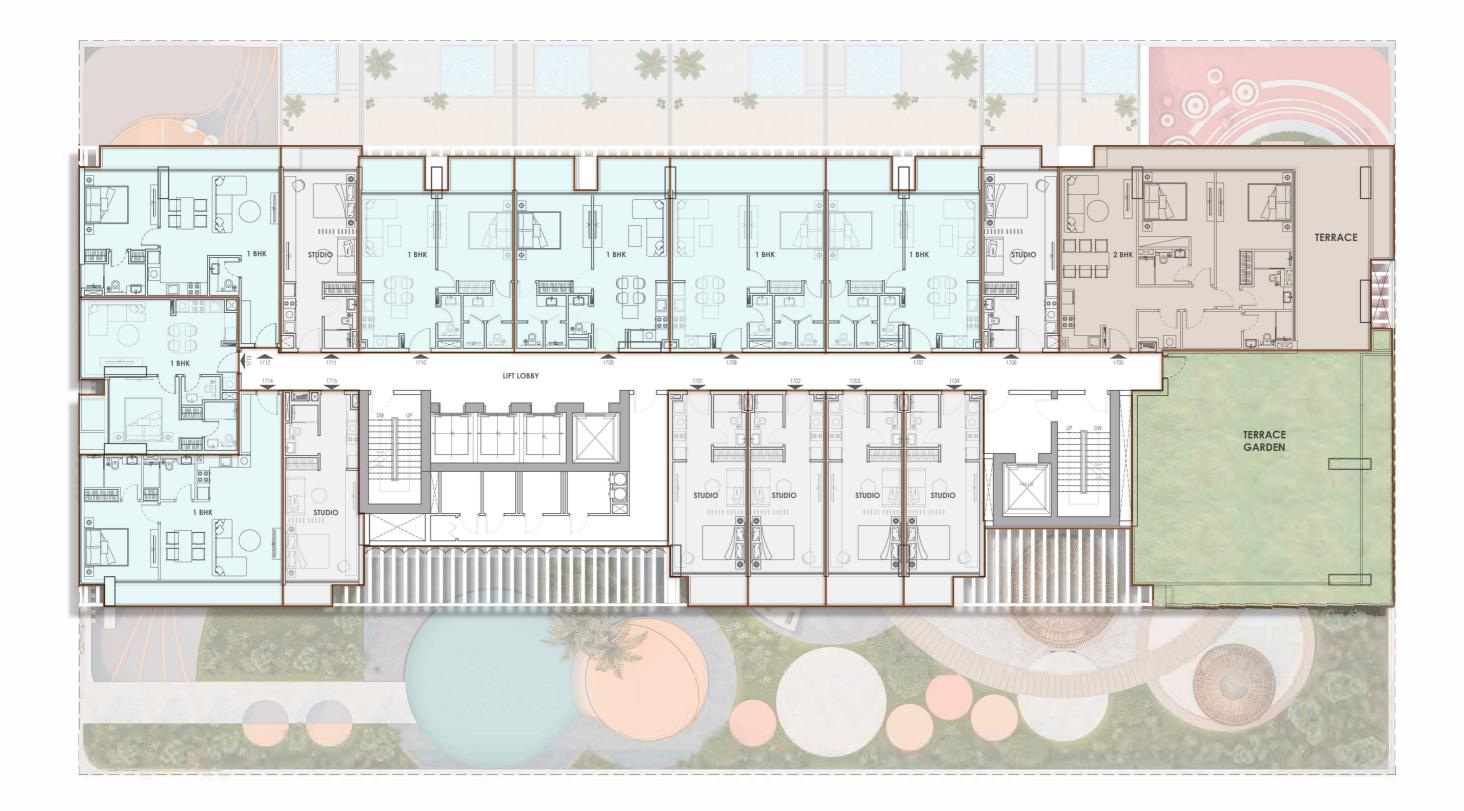

#### First Floor

Studio

1-Bhk

(2nd, 3rd, 4th, 5th, 6th, 7th, 8th, 9th, 10th, 11th, 12th, 13th, 15th, 16th, 18th, 20th, 22nd, 23rd)

14th Floor

Kid's Corner Club House Male/Female Changing Room

17th Floor