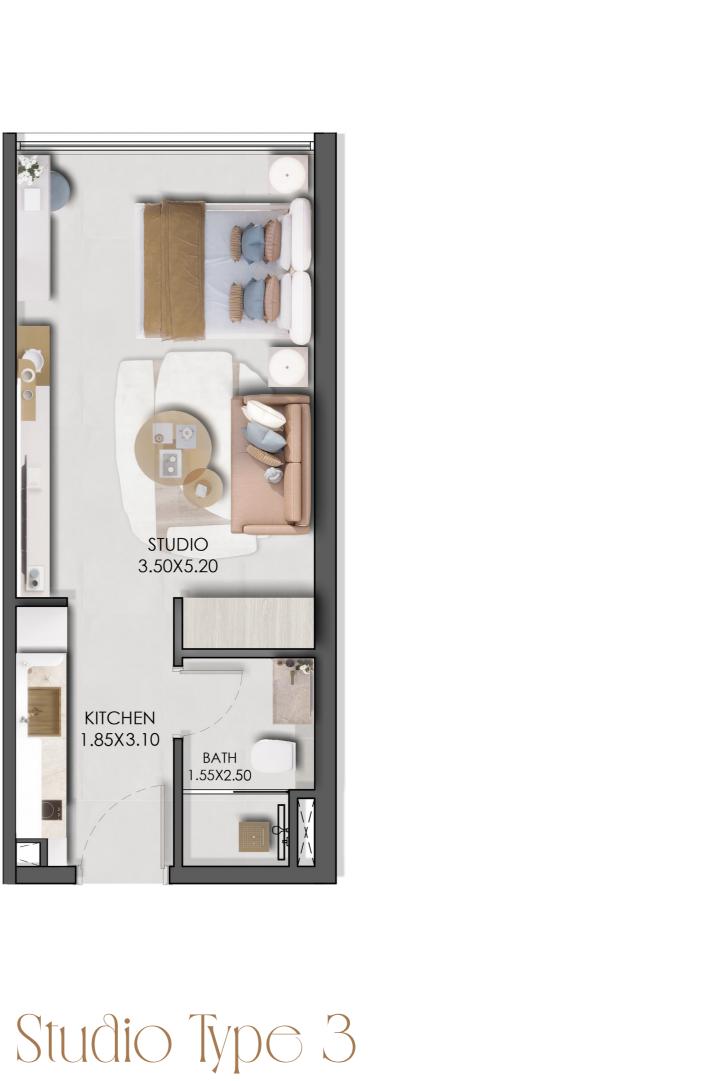

#### Studio Apartmont

Suite Area: 358 sq.ft

Terrace Area:

Total Area: 358 sq.ft