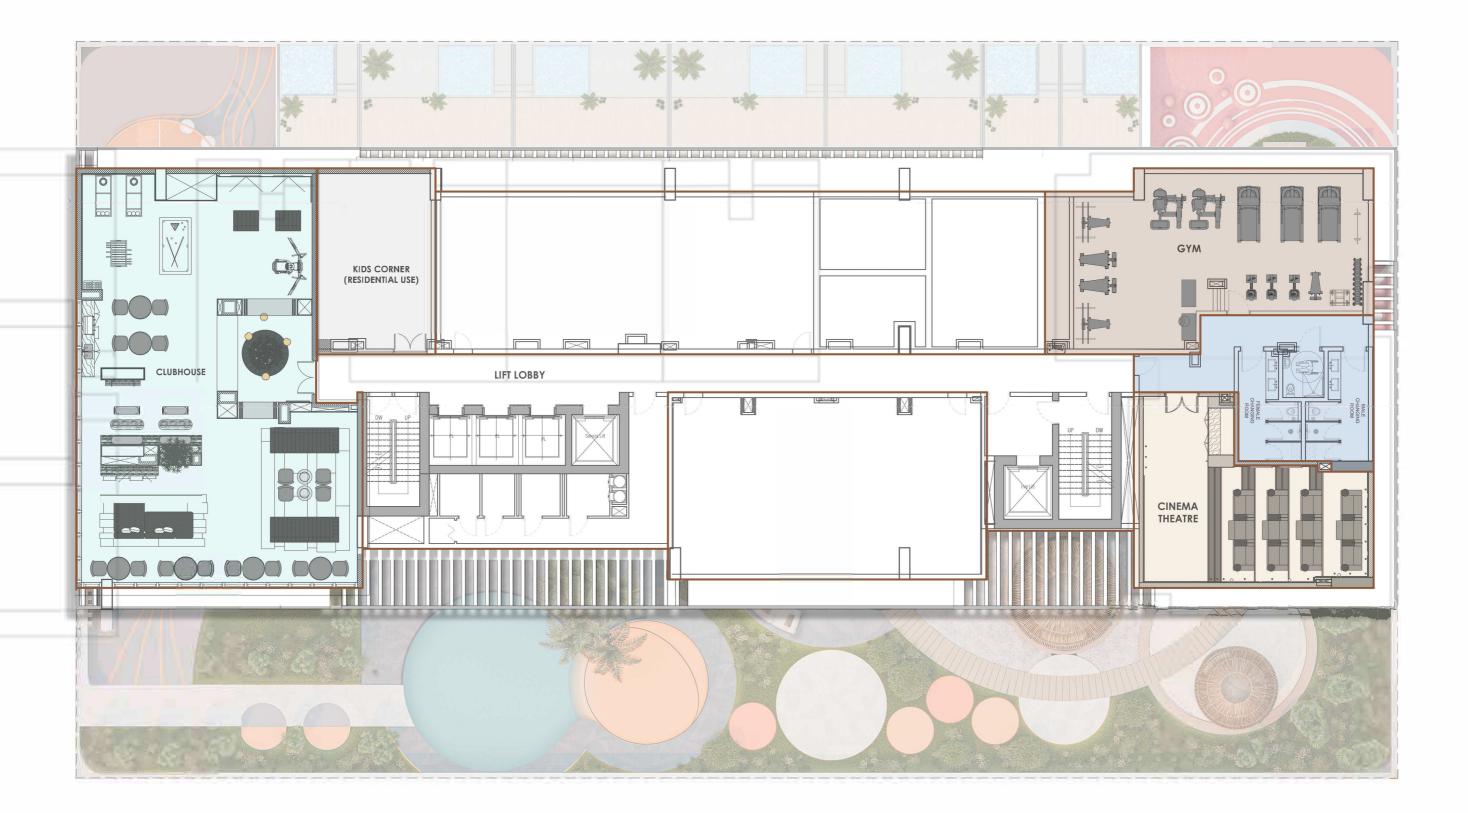

#### First Floor

Studio

1-Bhk

(2nd, 3rd, 4th, 5th, 6th, 7th, 8th, 9th, 10th, 11th, 12th, 13th, 15th, 16th, 18th, 20th, 22nd, 23rd)

14th Floor

Kid's Corner Club House Male/Female Changing Room

17th Floor