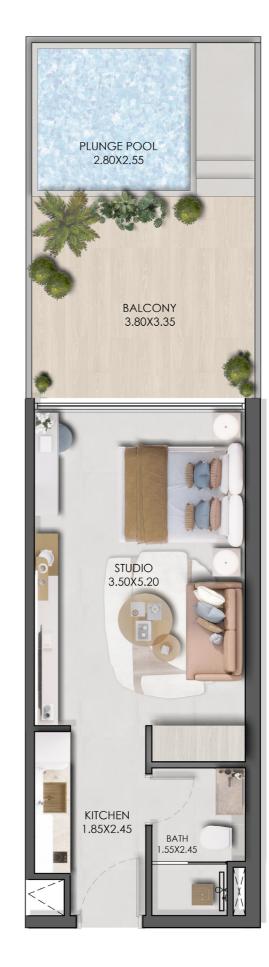

#### Studio Apartmont

Suite Area: 333 sq.ft

Terrace Area: 256 sq.ft

Total Area: 589 sq.ft

#### Studio Type 2