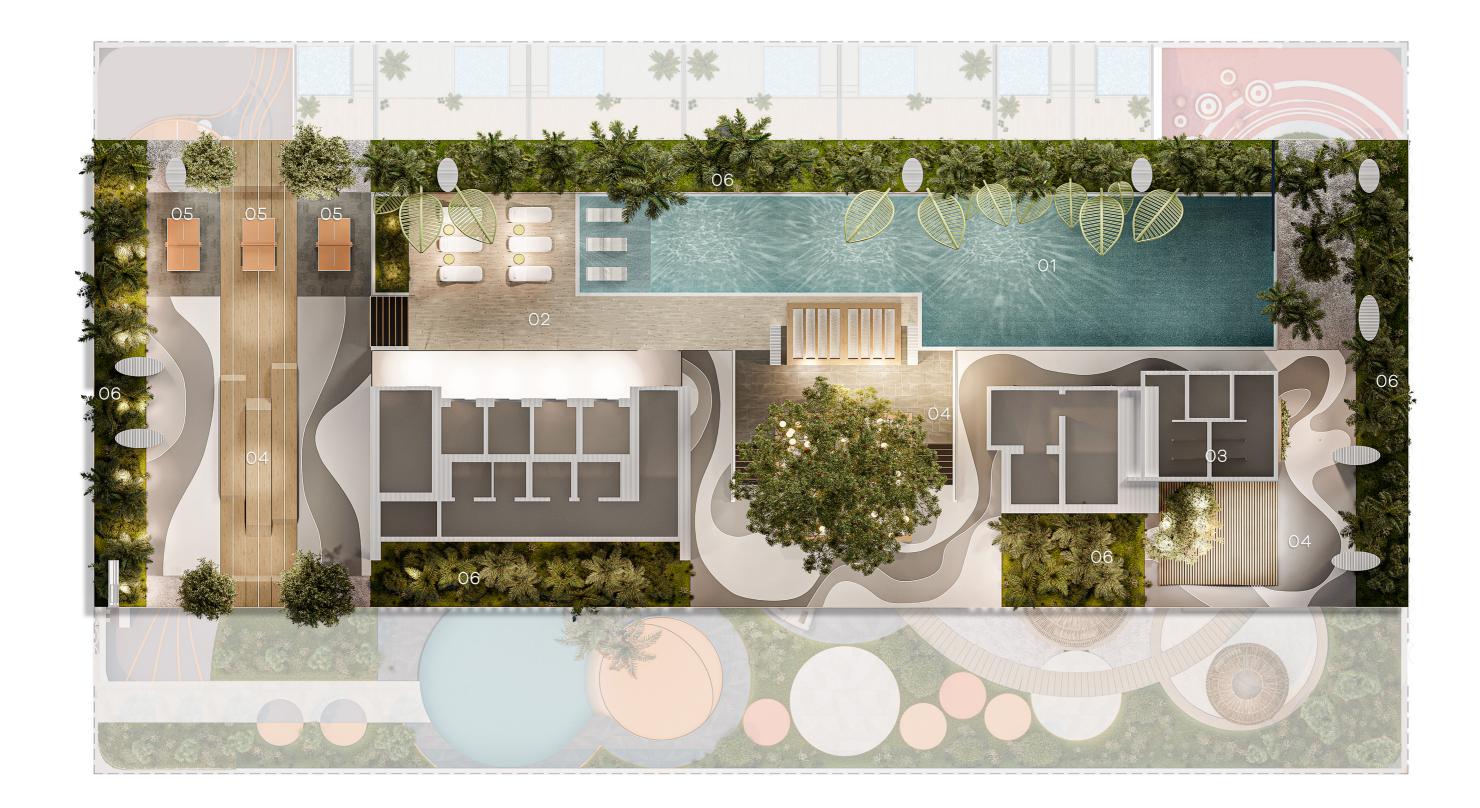

#### First Floor

Studio

1-Bhk

(2nd, 3rd, 4th, 5th, 6th, 7th, 8th, 9th, 10th, 11th, 12th, 13th, 15th, 16th, 18th, 20th, 22nd, 23rd)

14th Floor

Kid's Corner Club House Male/Female Changing Room

17th Floor