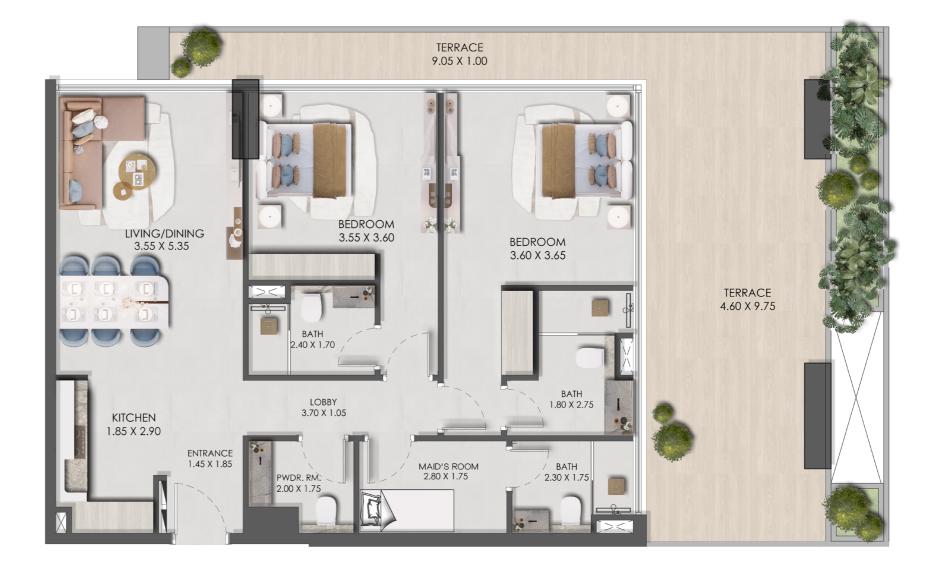

#### Two Bedroom Apartment

Suite Area: 1264 sq.ft

Terrace Area: 279 sq.ft

Total Area: 1543 sq.ft

### Two Bedroom Type 1