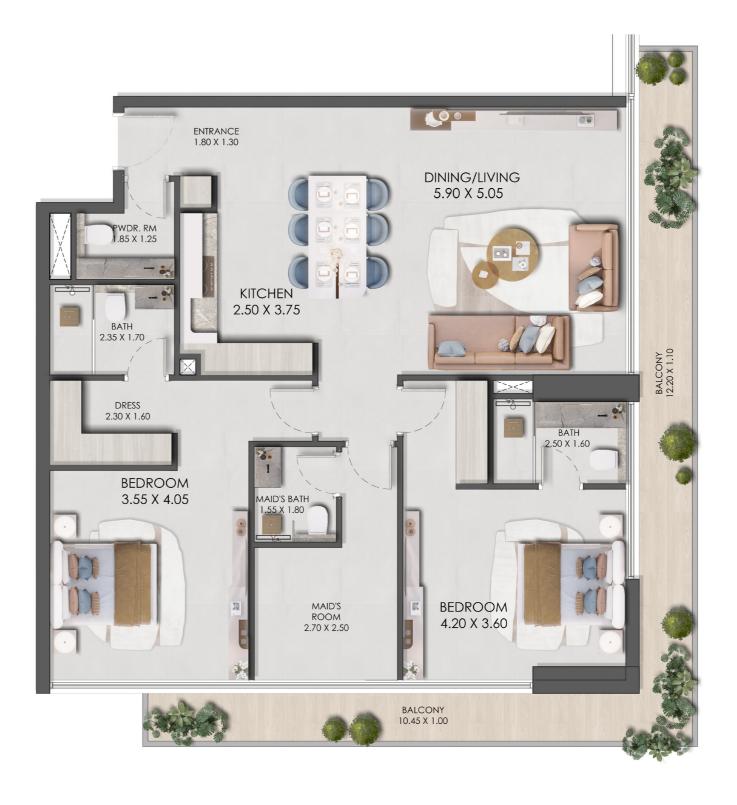

#### Three Bedroom Apartment

Suite Area: 1333 sq.ft

Terrace Area: 220 sq.ft

Total Area: 1554 sq.ft

#### Three Bedroom Type 1