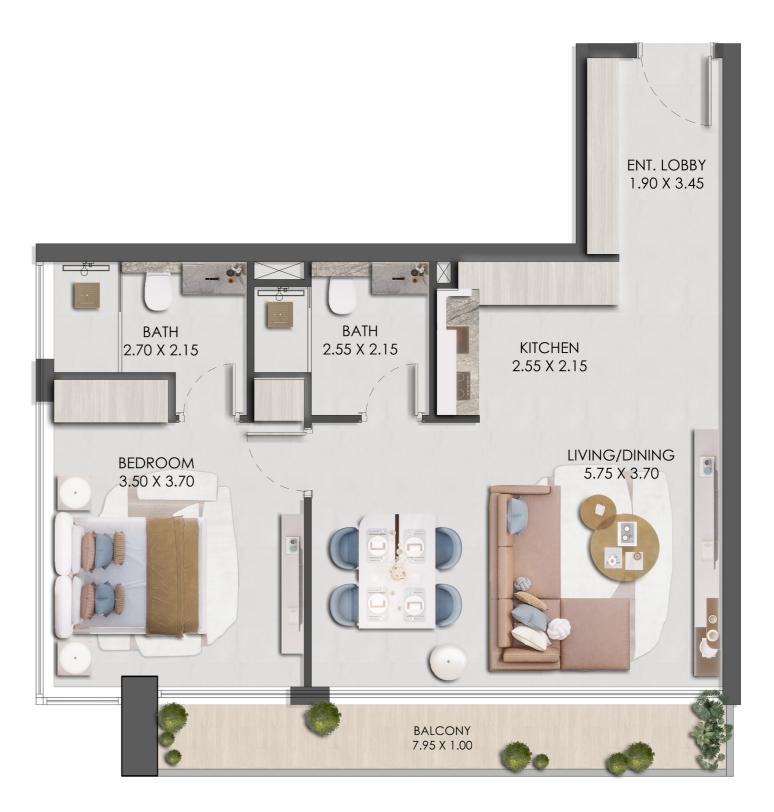

#### One Bedroom Apartmont

Suite Area: 661 sq.ft

Terrace Area: 101 sq.ft

Total Area: 762 sq.ft