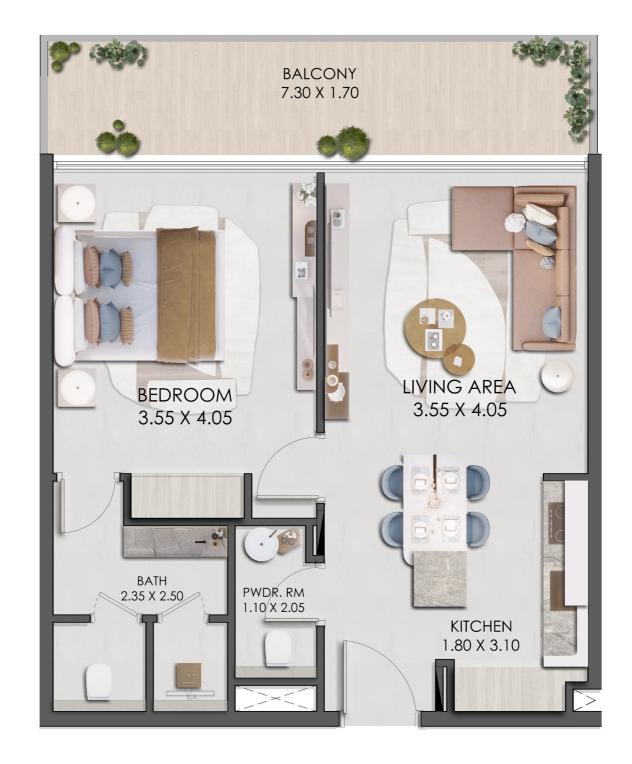

#### One Bedroom Apartment

Suite Area: 582 sq.ft

Terrace Area: II3 sq.ft

Total Area: 696 sq.ft