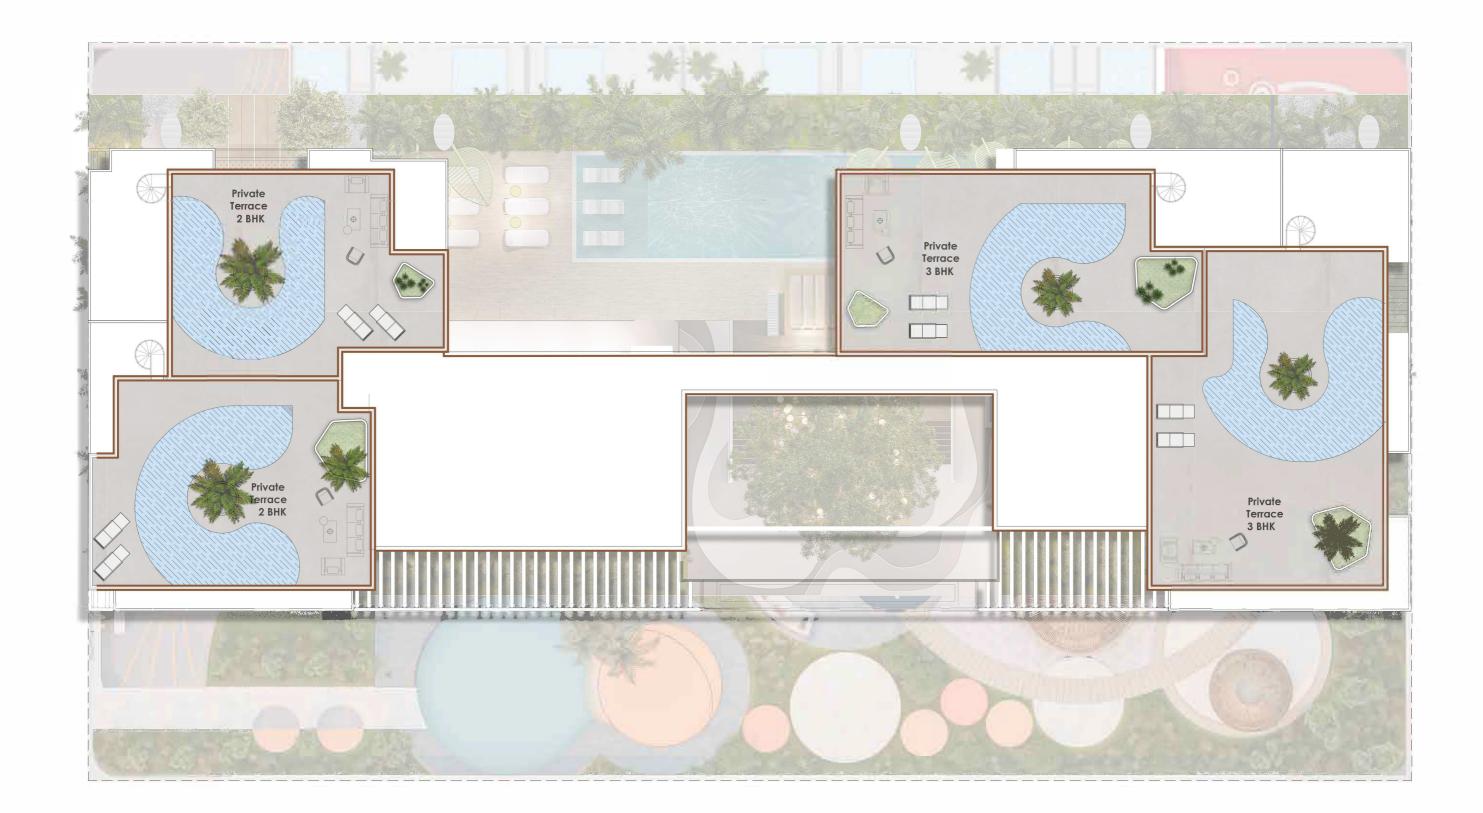

#### One Bedroom Apartment

Suite Area: 583 sq.ft

Terrace Area: 567 sq.ft

Total Area: 1151 sq.ft

#### One Bedroom Apartmont

Suite Area: 713 sq.ft

Terrace Area: 464 sq.ft

Total Area: 1178 sq.ft

#### One Bedroom Apartmont

Suite Area: 585 sq.ft

Terrace Area: 566 sq.ft

Total Area: 1151 sq.ft