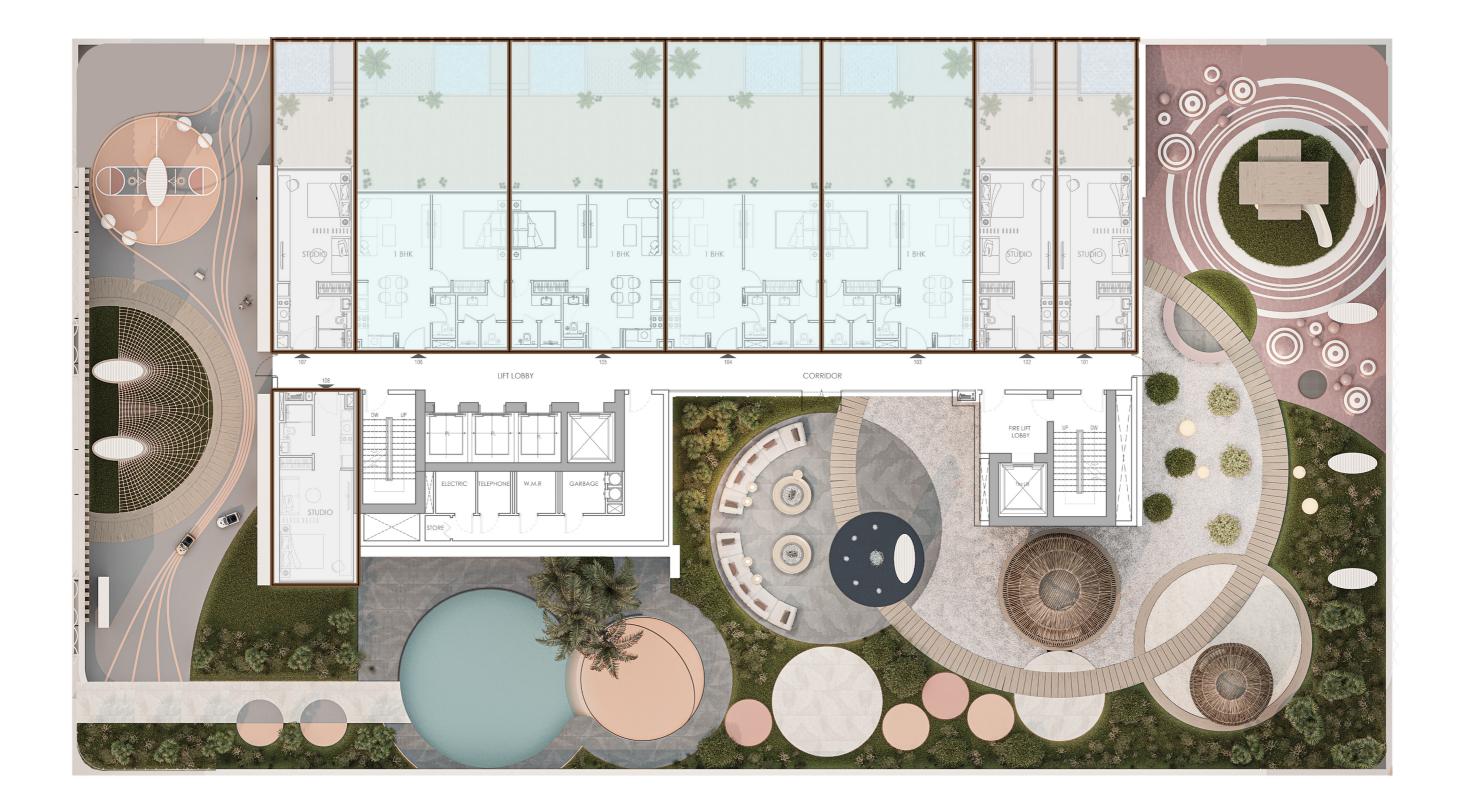

#### First Floor

Studio

1-Bhk

(2nd, 3rd, 4th, 5th, 6th, 7th, 8th, 9th, 10th, 11th, 12th, 13th, 15th, 16th, 18th, 20th, 22nd, 23rd)

14th Floor

Kid's Corner Club House Male/Female Changing Room

17th Floor