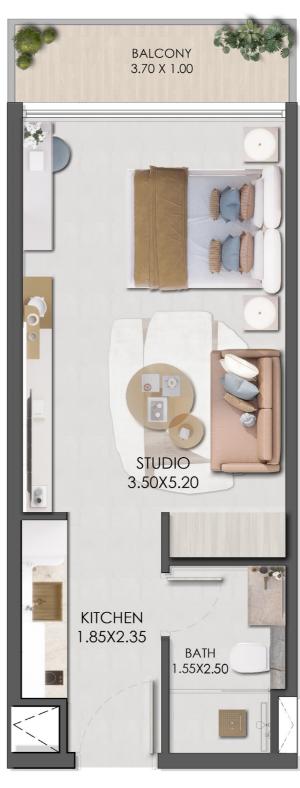

#### Studio Apartmont

Suite Area: 338 sq.ft

Terrace Area: 59 sq.ft

Total Area: 397 sq.ft

#### Studio Type 1