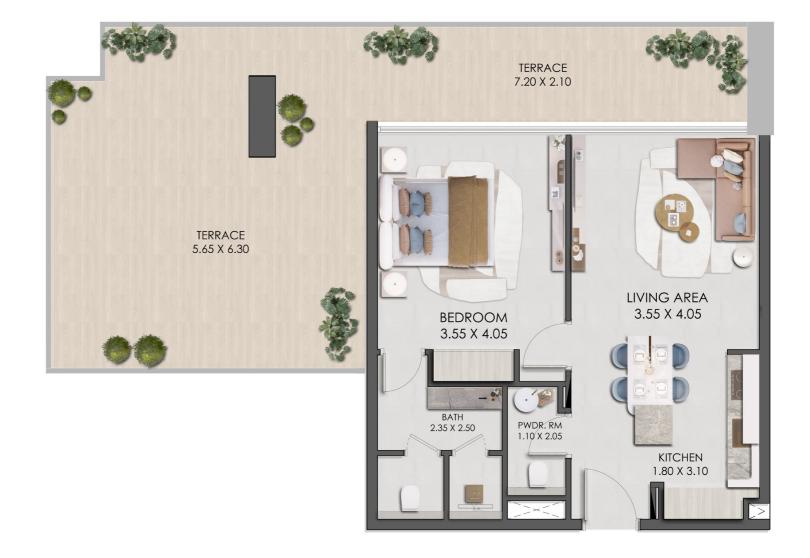

#### One Bedroom Apartment

Suite Area: 583 sq.ft

Terrace Area: 567 sq.ft

Total Area: 1151 sq.ft