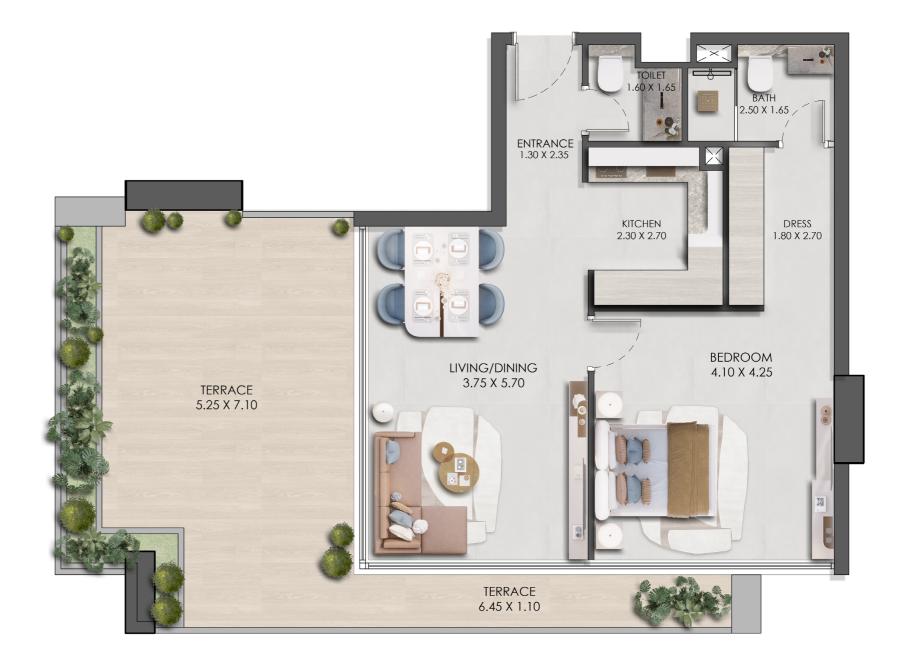

#### One Bedroom Apartment

Suite Area: 583 sq.ft

Terrace Area: 567 sq.ft

Total Area: 1151 sq.ft

#### One Bedroom Apartmont

Suite Area: 713 sq.ft

Terrace Area: 464 sq.ft

Total Area: 1178 sq.ft

#### One Bedroom Apartmont

Suite Area: 585 sq.ft

Terrace Area: 566 sq.ft

Total Area: 1151 sq.ft