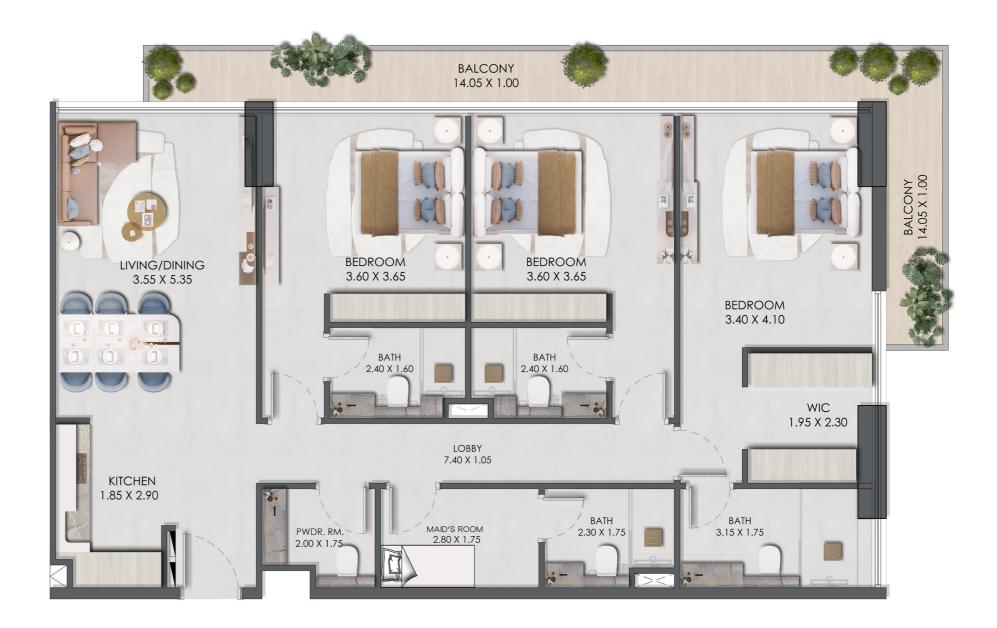

#### Three Bedroom Apartment

Suite Area: 1333 sq.ft

Terrace Area: 220 sq.ft

Total Area: 1554 sq.ft

#### Three Bedroom Type 1