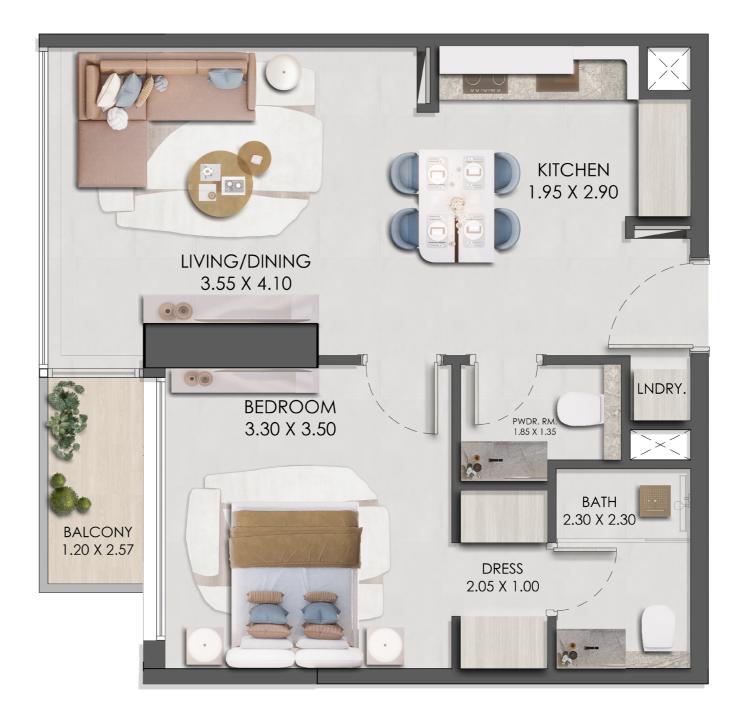

#### One Bedroom Apartmont

Suite Area: 661 sq.ft

Terrace Area: 101 sq.ft

Total Area: 762 sq.ft