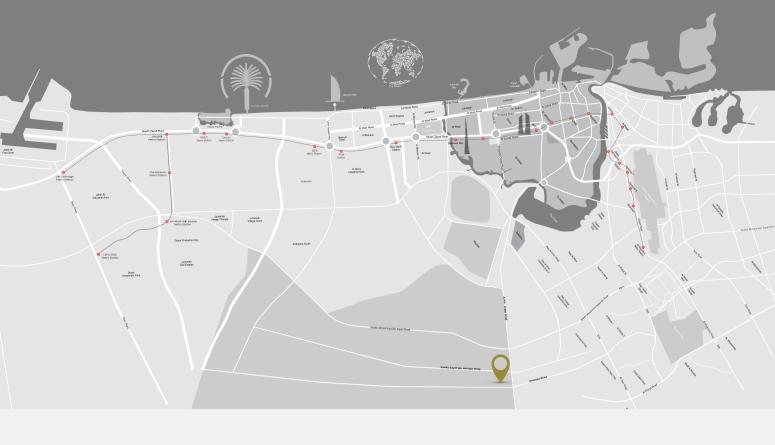

10 MIN Global Village

20 MIN Dubai Airport

20 MIN

Miracle Garden

20 MIN Burj Khalifa

25 MIN Al Maktoum International Airport

20 MIN Dubai Mall

20 MIN Dubai Downtown

15 MIN Fairgreen International School