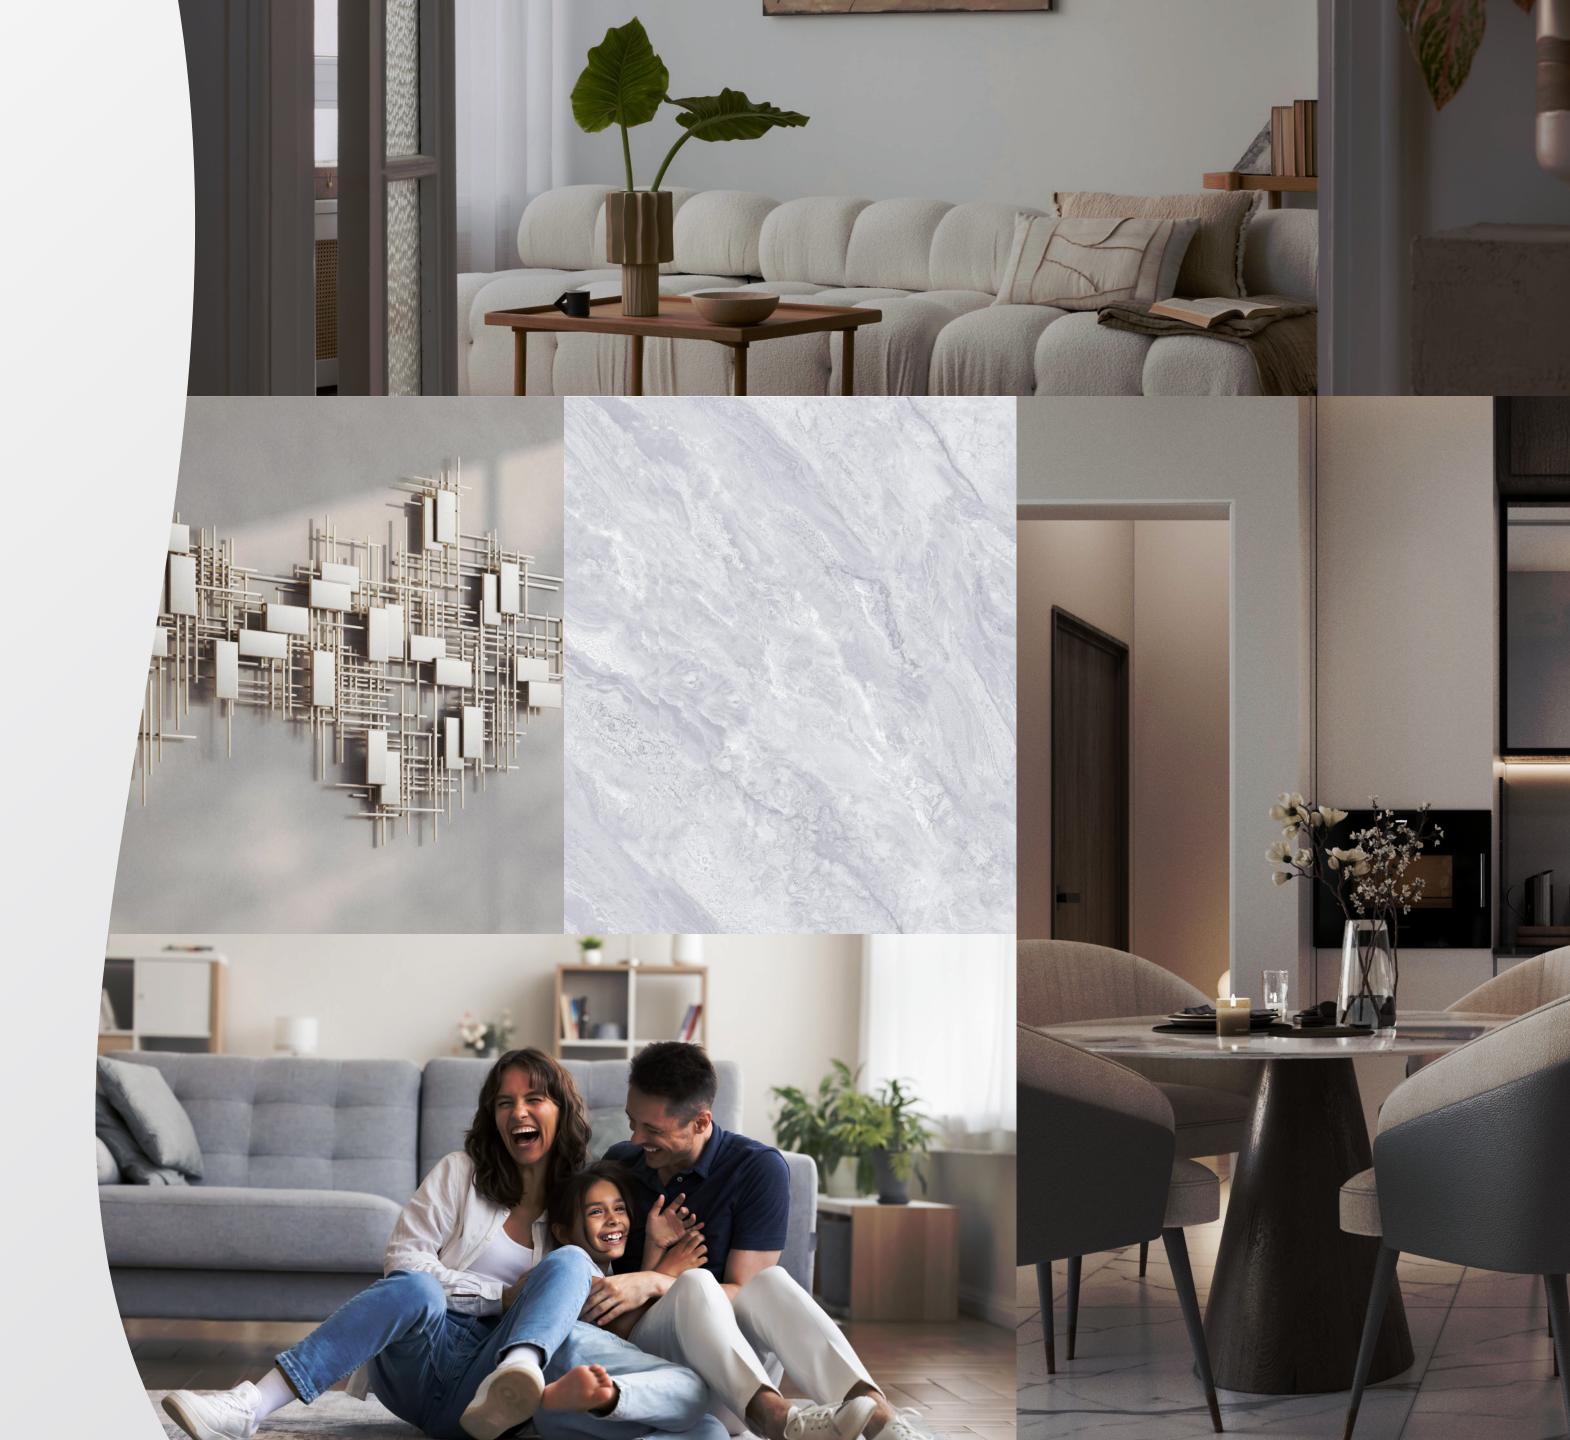

# FULLY FURNISHED RESIDENCES

At Skyhills 2 & 3, our apartments combine elegance and style with high-end finishes and modern appliances for a chic and comfortable living experience.

# LIVINGROOM

Relax in spacious living areas with elegant polished porcelain tiles and floor-to-ceiling windows that bathe your home in natural light.

 $1.2M \times 1.2M$ Porcelain Floor Home Automation Air Conditioning

Interiors

# BEDROOM

The bedrooms at Skyhills 2 & 3 are a cozy blend of comfort and style, with spacious layouts and serene views.

Interiors

### KITCHEN & DINING

Step into your dream kitchen with branded appliances, sleek countertops, chic hardware, and intuitive layouts.

Appliances

Washing Machine, Fridge & Freezer

## BATHROOM

Elevate your daily routine with luxurious Grohe fittings and a chic Geberit wash basin.

Faucet Sanitary Fittings Sink

Wash Basin