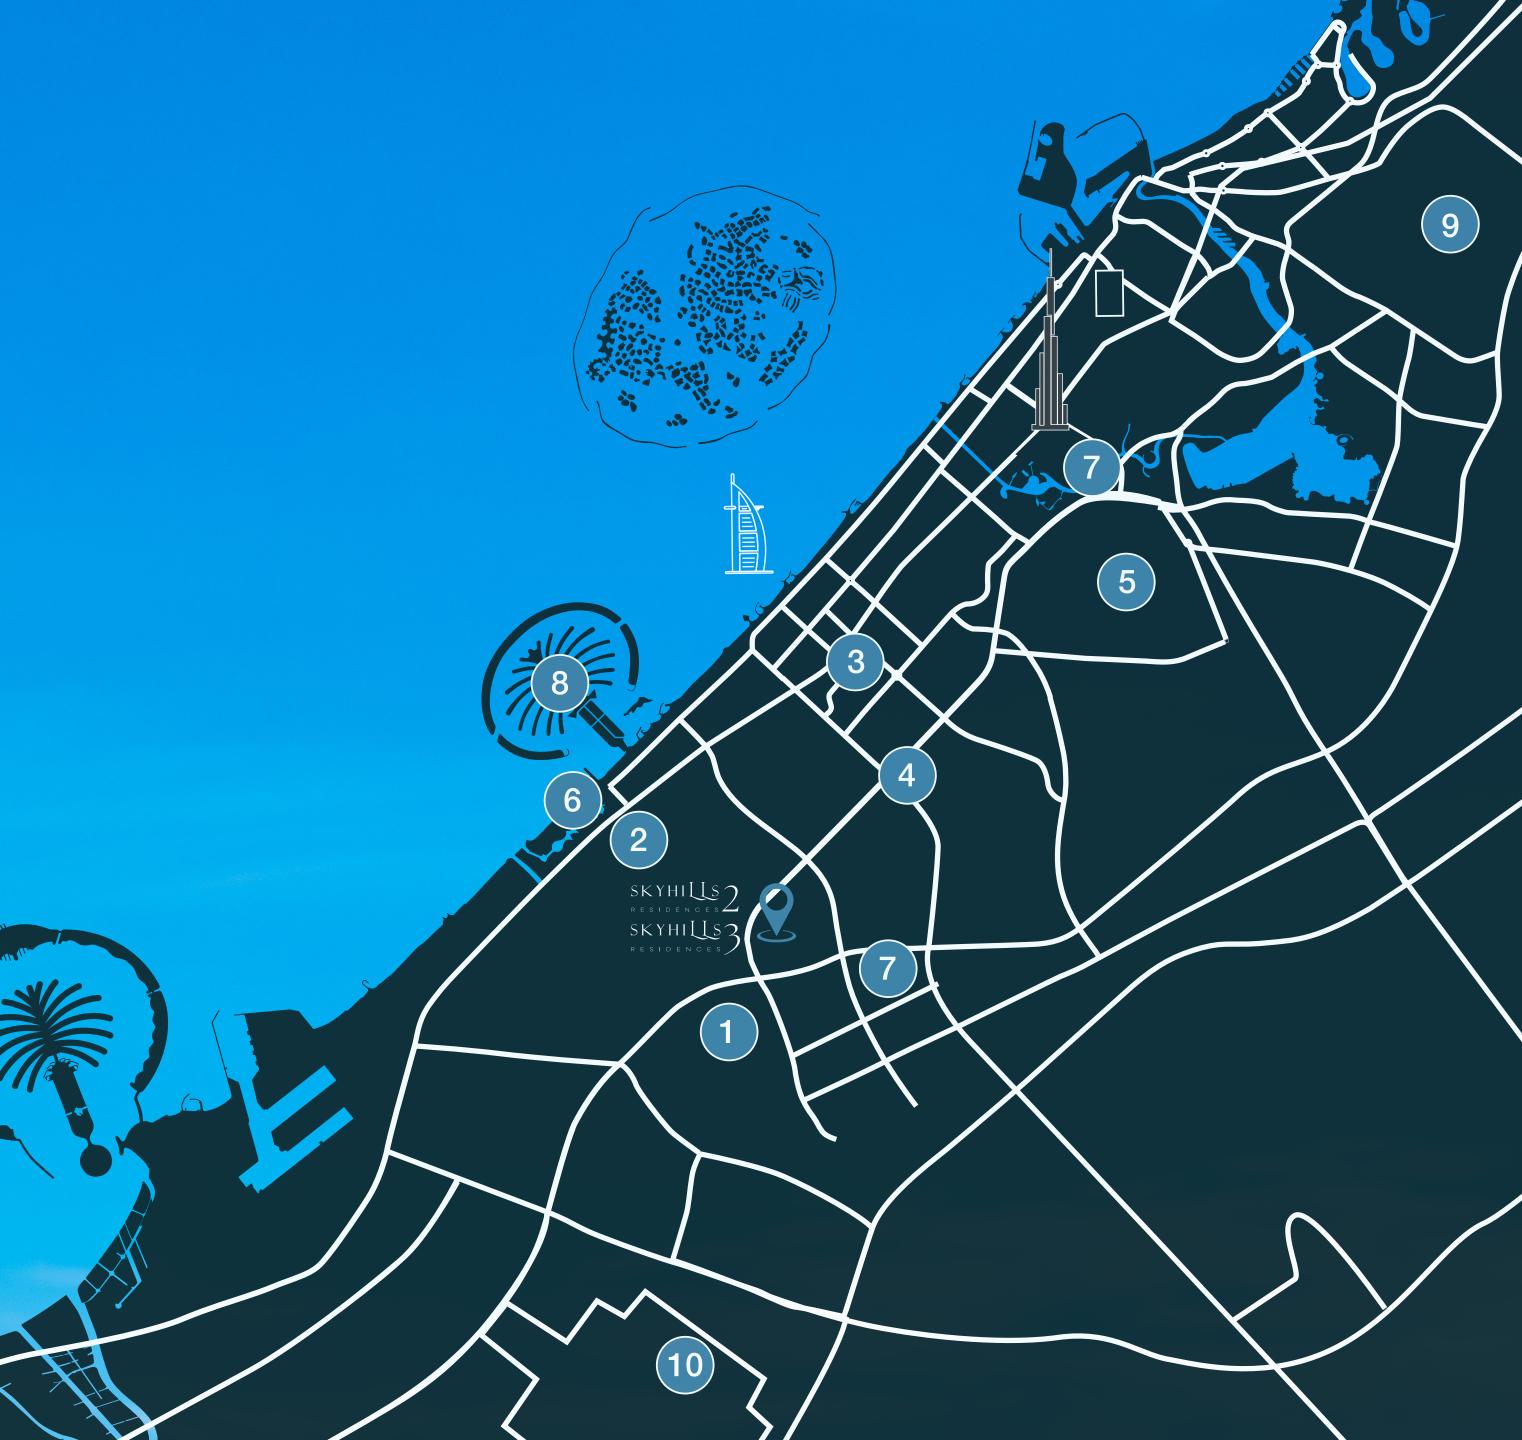

### EVERYTHING ON THE HORIZON

1 8 min.
Dubai Sports City

2 12 min. Emirates Golf Club

- 3 12 min.
  Mall of the Emirates
- 4 8 min.

  Dubai Hills Mall
- 5 17 min.
  Meydan Race Course
- 6 15 min.
  The Beach, JBR

7 17 min Dubai Mall

8 16 min
Palm Jumeirah

- 9 20 min.

  Dubai
  International Airport
- 10) 31 min.

  Al Maktoum

  International Airport