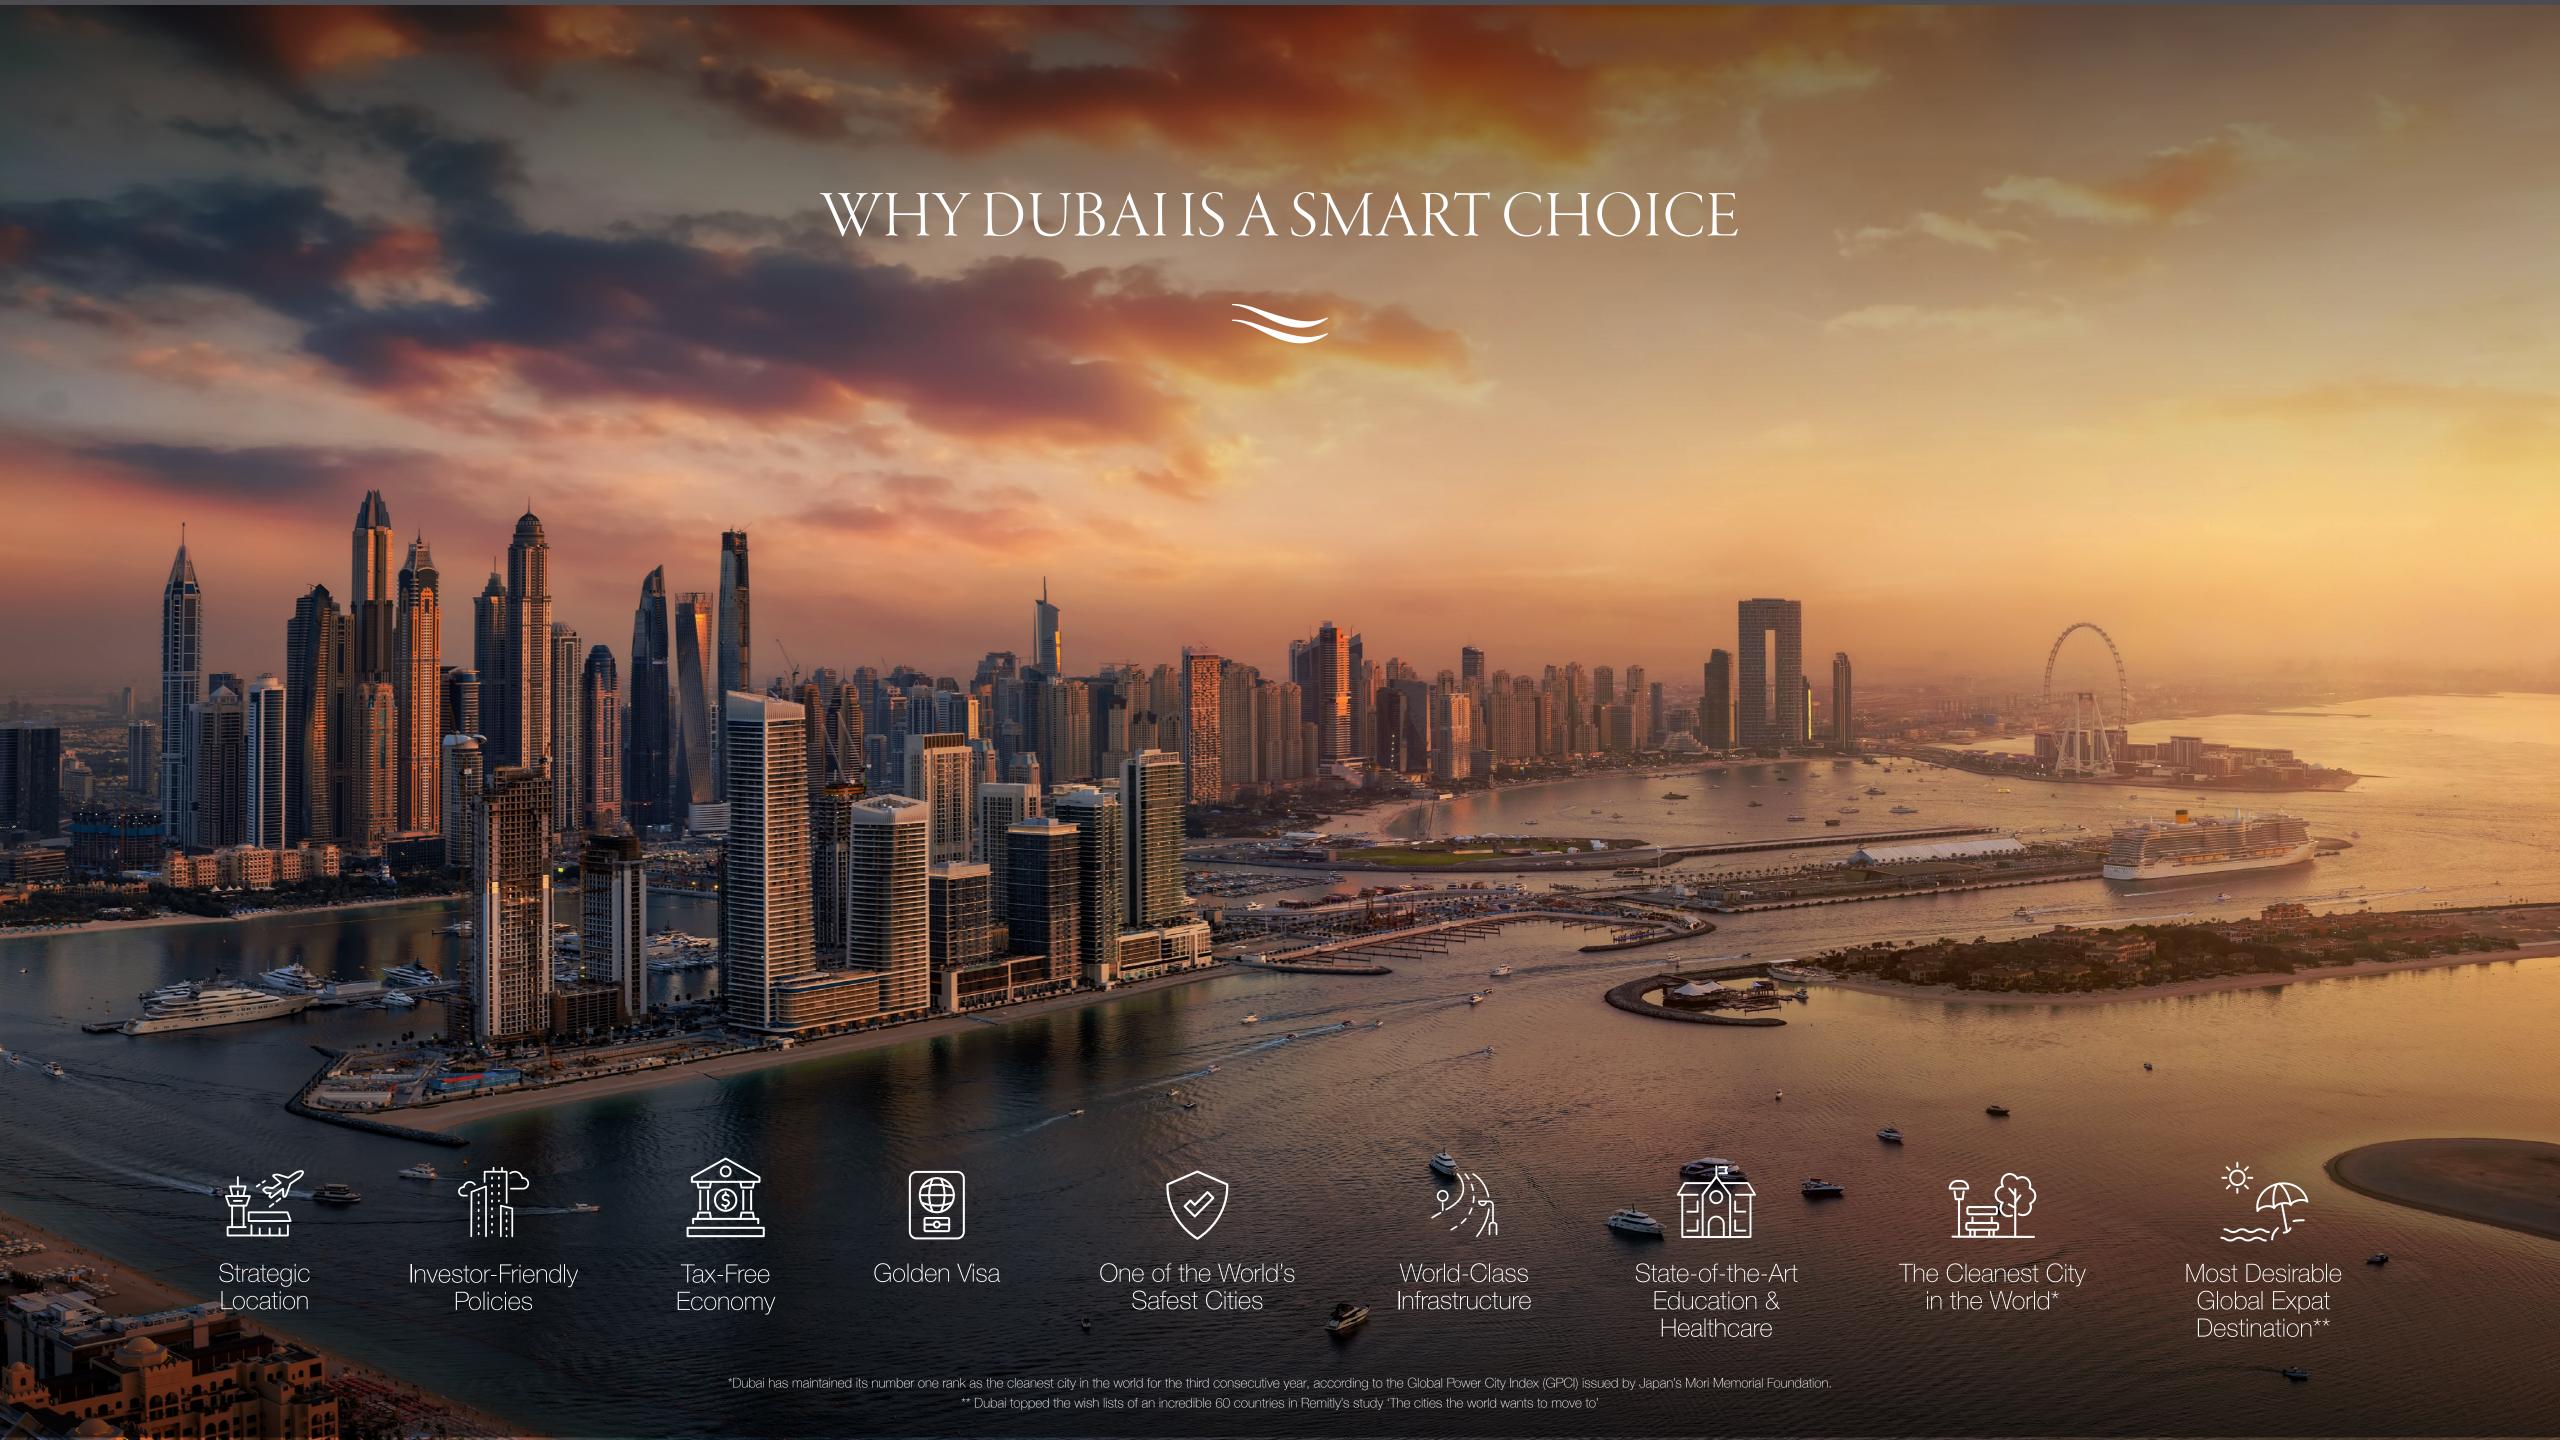

# A FUSION OF TRANQUILLITY & MODERNITY

Jumeirah Village Circle (JVC) is a 560-hectare master-planned community designed in a circular layout, offering a family-friendly and pet-friendly lifestyle.

JVC is ideally located between Sheikh Mohammed Bin Zayed Road, Al Khail Road, and Hessa Street, providing seamless connectivity throughout Dubai.

Now one of the city's most sought-after neighborhoods, outshining iconic areas like Business Bay and Dubai Marina.