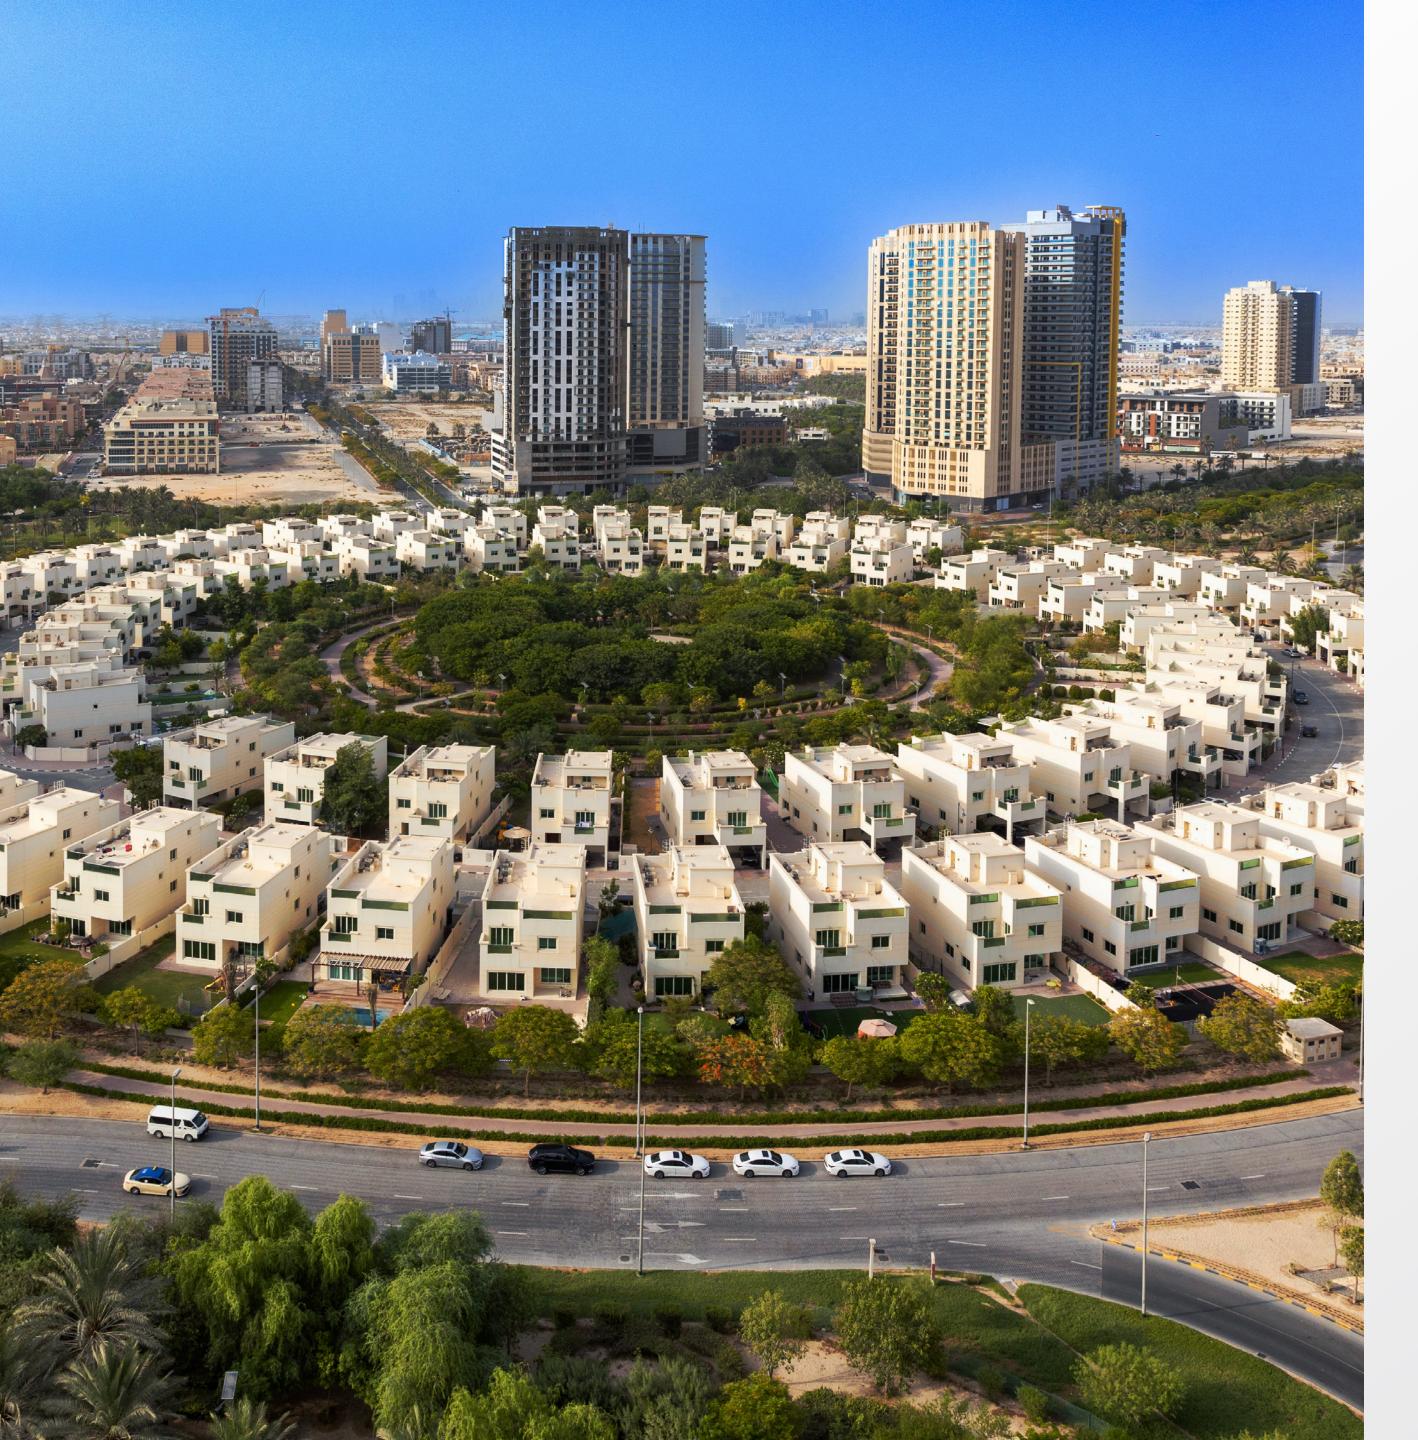

# A FUSION OF TRANQUILLITY & MODERNITY

Jumeirah Village Circle (JVC) is a 560-hectare master-planned community designed in a circular layout, offering a family-friendly and pet-friendly lifestyle.

JVC is ideally located between Sheikh Mohammed Bin Zayed Road, Al Khail Road, and Hessa Street, providing seamless connectivity throughout Dubai.

Now one of the city's most sought-after neighborhoods, outshining iconic areas like Business Bay and Dubai Marina.

# JUMEIRAH VILLAGE CIRCLE