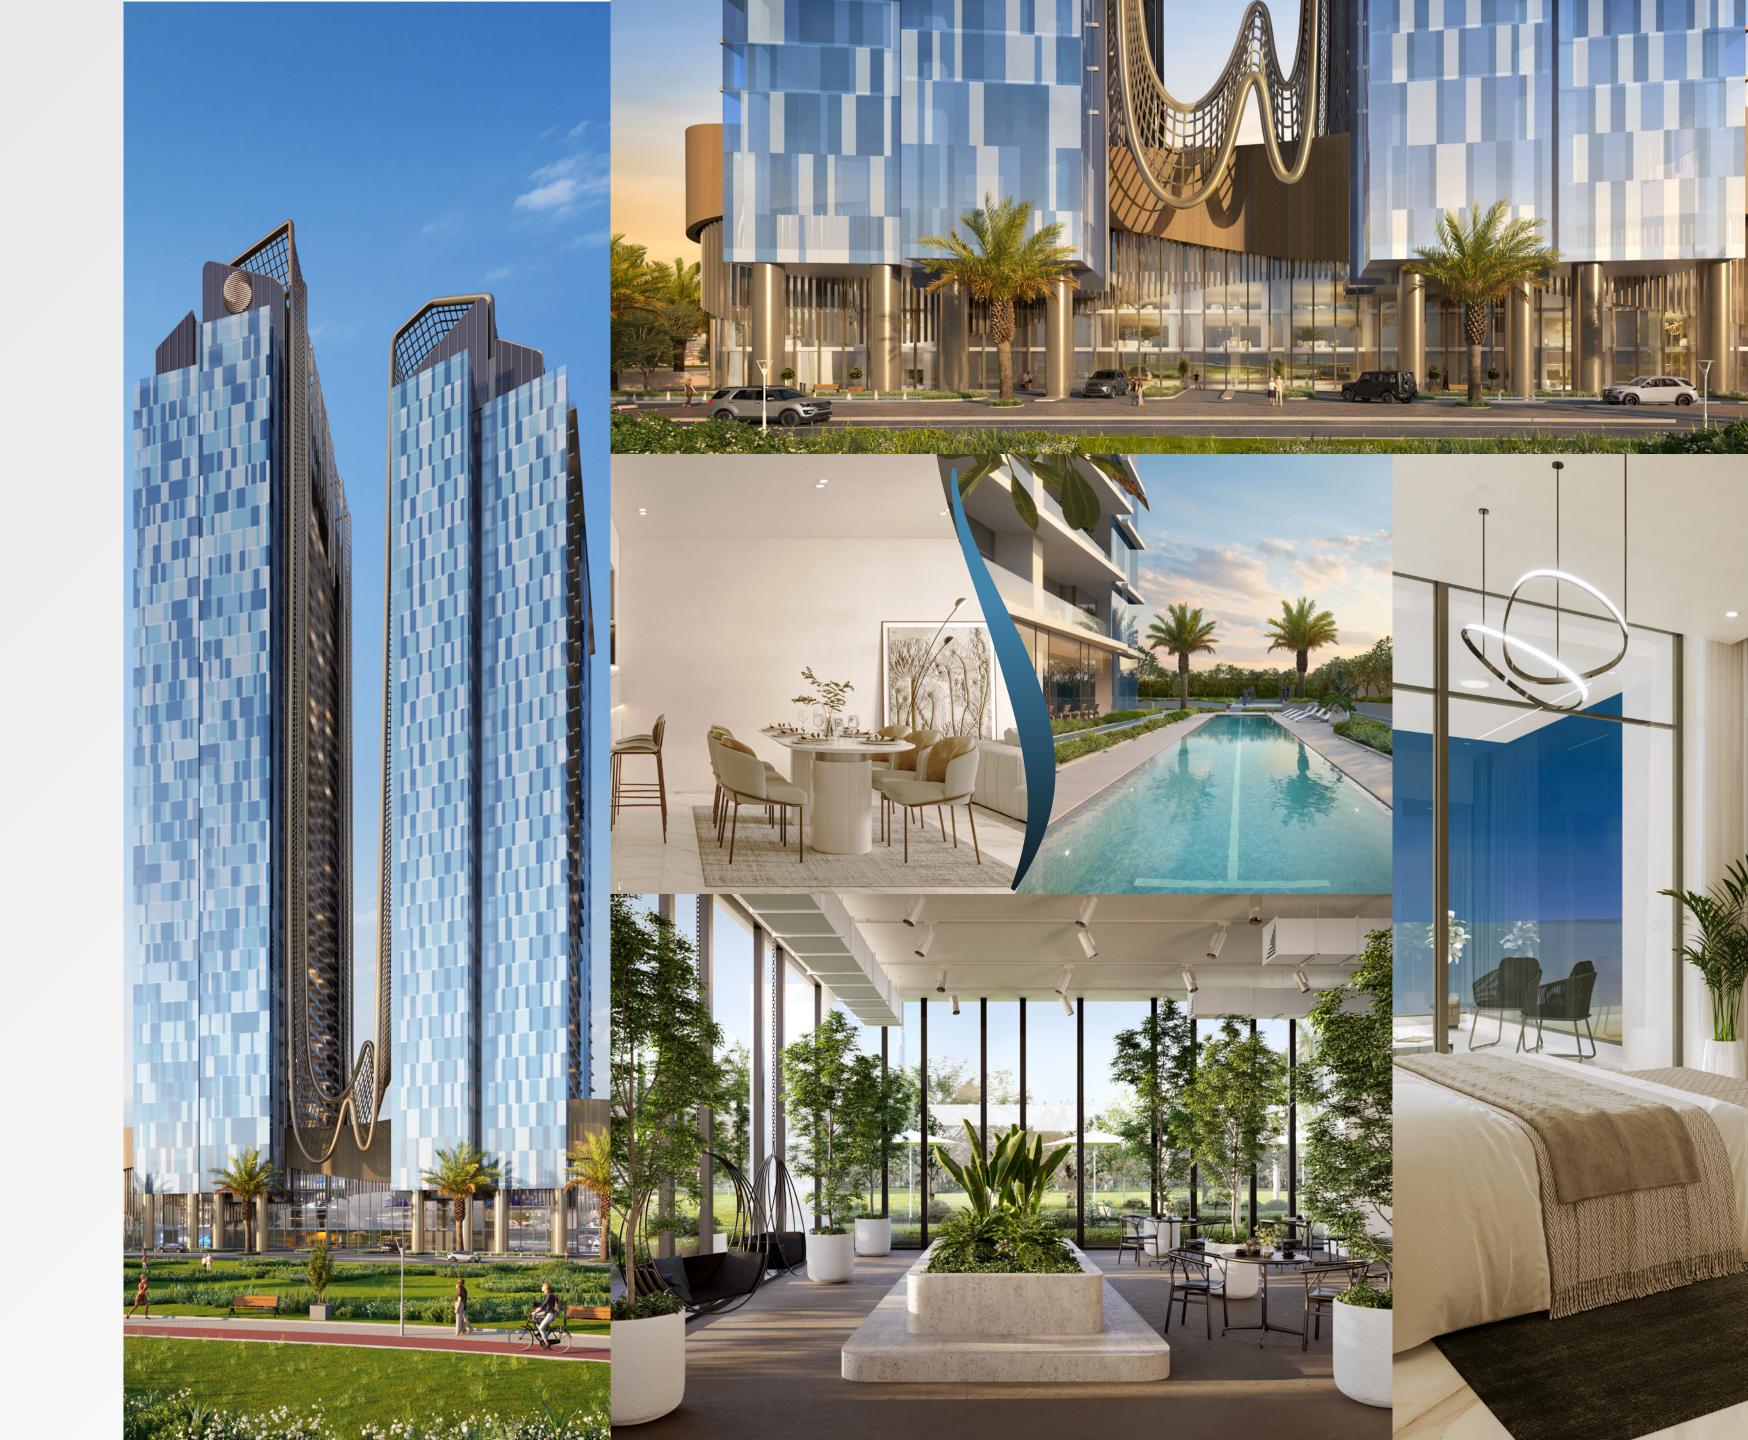

# DESIGNTHAT DEFINES ANEW STANDARD

At Skyhills 2 & 3, we've created a space where your dreams can truly take flight.

A stylish space, embraced by a vibrant community ready to inspire and lift you. Every detail is designed to help you reach new heights.

# FULLY FURNISHED RESIDENCES

At Skyhills 2 & 3, our apartments combine elegance and style with high-end finishes and modern appliances for a chic and comfortable living experience.

# LIVINGROOM

Relax in spacious living areas with elegant polished porcelain tiles and floor-to-ceiling windows that bathe your home in natural light.

 $1.2M \times 1.2M$ Porcelain Floor Home Automation Air Conditioning

# BEDROOM

The bedrooms at Skyhills 2 & 3 are a cozy blend of comfort and style, with spacious layouts and serene views.

Interiors

### KITCHEN & DINING

Step into your dream kitchen with branded appliances, sleek countertops, chic hardware, and intuitive layouts.

Appliances

Washing Machine, Fridge & Freezer

## BATHROOM

Elevate your daily routine with luxurious Grohe fittings and a chic Geberit wash basin.

Faucet Sanitary Fittings Sink

Wash Basin

# ABOVE & BEYOND, EVERY DAY

At Skyhills 2 & 3, everything you need is right here. Get active in the outdoor gym, relax by the pool, or take a quiet moment in the peaceful gardens.

Enjoy a game of basketball or tennis, or simply unwind by the soothing water features.