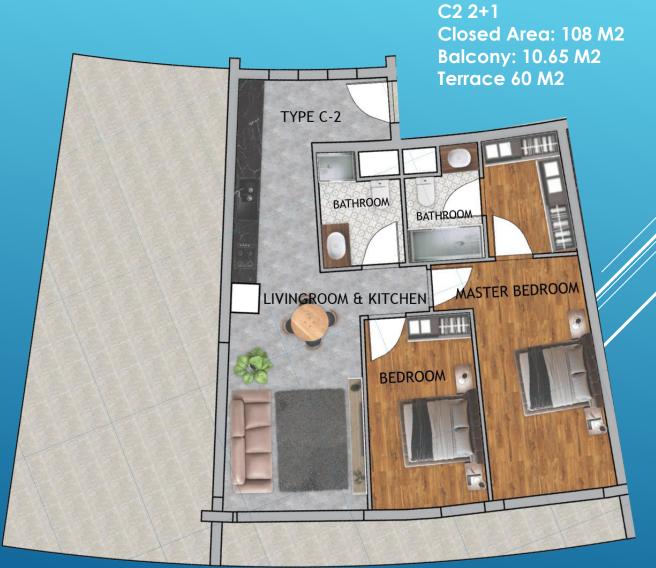

ors)

LAUNCHED FLOOR

Floor 2: 13 to 24

Floor 3: 25 to 36

Floor 4: 37 to 48



Type A1 Studio 10 units
Type A2 Studio 2 units (corner)

Floor 7 (7 units)

70,71,72,73,74,75,76





Type A1 Studio 1 unit Type A2 Studio 1 unit Type B1 1+1 4 units Type D2 3+1 1 unit Floor 8 (5 units)

LAUNCHED FLOOR

77,78,79,80,81



Type A1 Studio 1 unit
Type B1 1+1 2 units
Type C2 2+1 with terrace 1 unit
Type D2 3+1 with terrace 1 unit



SEAVIEW TOWER 1
Total 96 Units

Type A Studio 71 Units

Type B 1+1 6 Units

Type C 2+1
9 Units

Type D 3+1 9 Units

Type E 4+1 Penthouse

1 Unit





A1 Studio Closed Area: 48 M2 Balcony: 6.5 M2



# TYPE A STUDIO FLOOR PLANS

A2 Studio Closed Area: 55 M2 Balcony: 6.2 M2 Plus French Balcony



B1 1+1 Closed Area: 75 M2 Balcony: 6.5 M2

### **TYPE C 2+1 FLOOR PLANS**





#### D1 3+1

Closed Area: 160 M2 Balcony: 15.6 M2 Plus French Balcony



### **TYPE D 3+1 FLOOR PLANS**

D2 3+1

Closed Area: 160 M2

Balcony: 15 M2 Terrace 52 M2



# **HIGHLIGHTS**

- 1% @ month Penalty if we do not complete on time
- 2 Guaranteed Earthquake Insurance
- 5 Year Structural Guarantee
- You are free to sell the contract on once you pay 50%
- EC Harriss report 'Earthquake Resistant'
- Adventure World 90,000 SqM largest in Cyprus