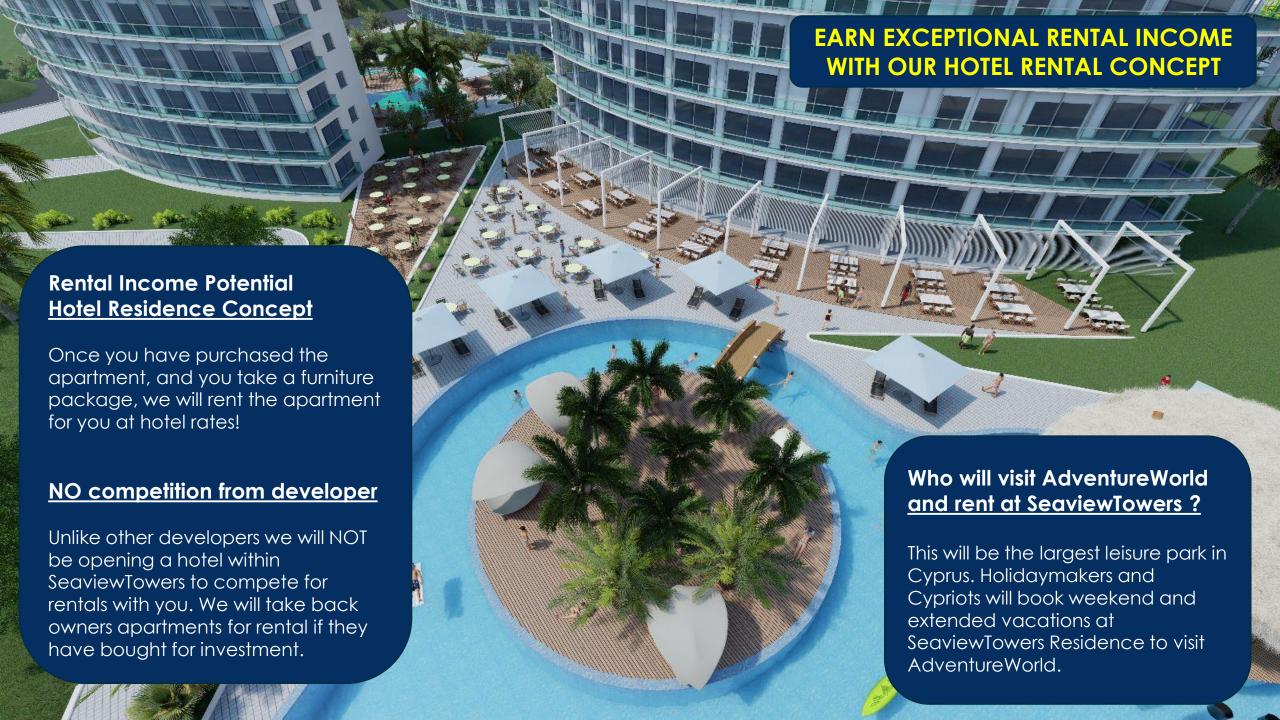

# **SEA VIEW**

TOWERS

FOR A NEW BEGINNING
LIVING AND INVESTING
SAFAKÖY

Phase 1 – **SOLD** Seaview Resort with over 350 units completed.

Phase 2 – Seaview Towers

LARGEST IN CYPRUS

90,000 SqM Leisure

Aqua Park