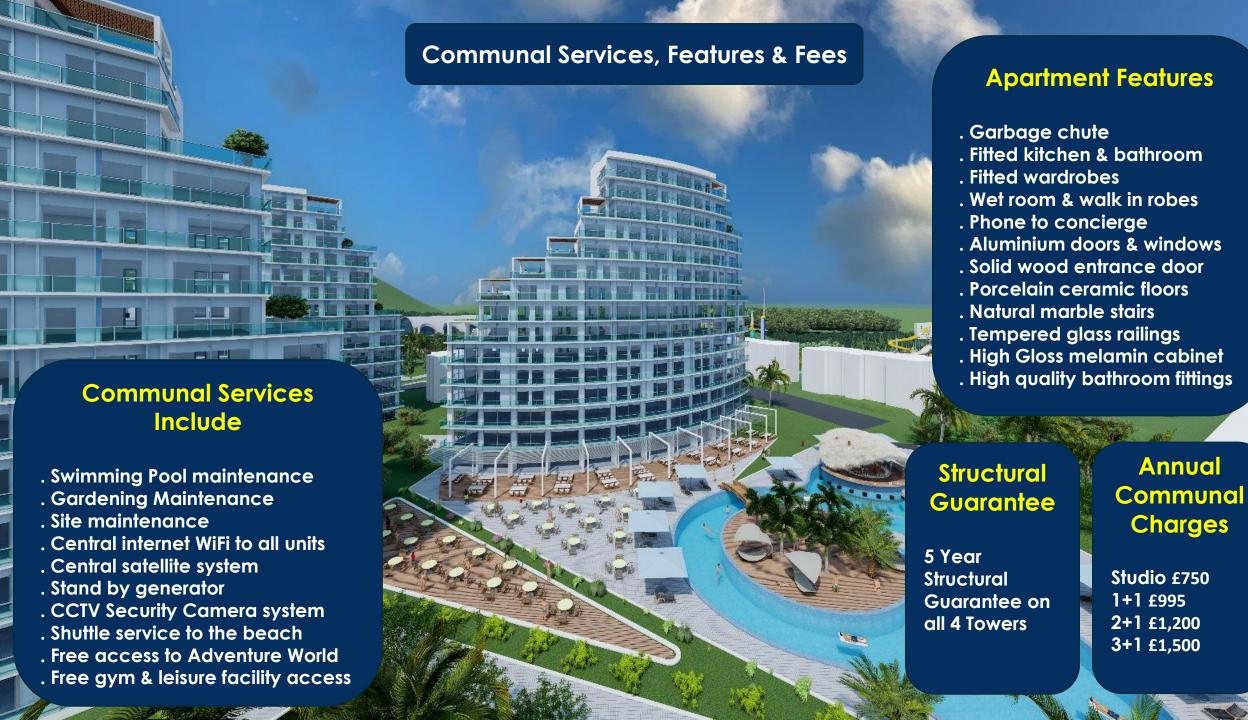

### **HIGH QUALITY END PRODUCT**

Durable Structures
Granular Soil/Load Bearing Capacity
20t m2 – Earthquake Resistant
Reinforced Concrete & Steel Structure.
C30/37 Concrete and S420 High strength steel.
Complete Damp Proofing.
EC Harris Consultancy Survey and Report.

### **CERTIFICATION AND REPORTING**

Transparent and accountable Project Life Cycle Full test carried out (e.g. reinforced steel and concrete).

Full access to all test reports from specialists.
5 year structural guarantee for all units.
GUARANTEED Earthquake Insurance

# COMPLETION END OF 2025 3 YEARS NO INTEREST PAYMENT PLAN

If we do not finish end of 2025 we pay you 1% @ month penalty interest.

Option for buyer to sell on at a profit before it is finished

Most developers will make you complete before you can sell but <u>WE</u> let you sell on once you pay 50%!