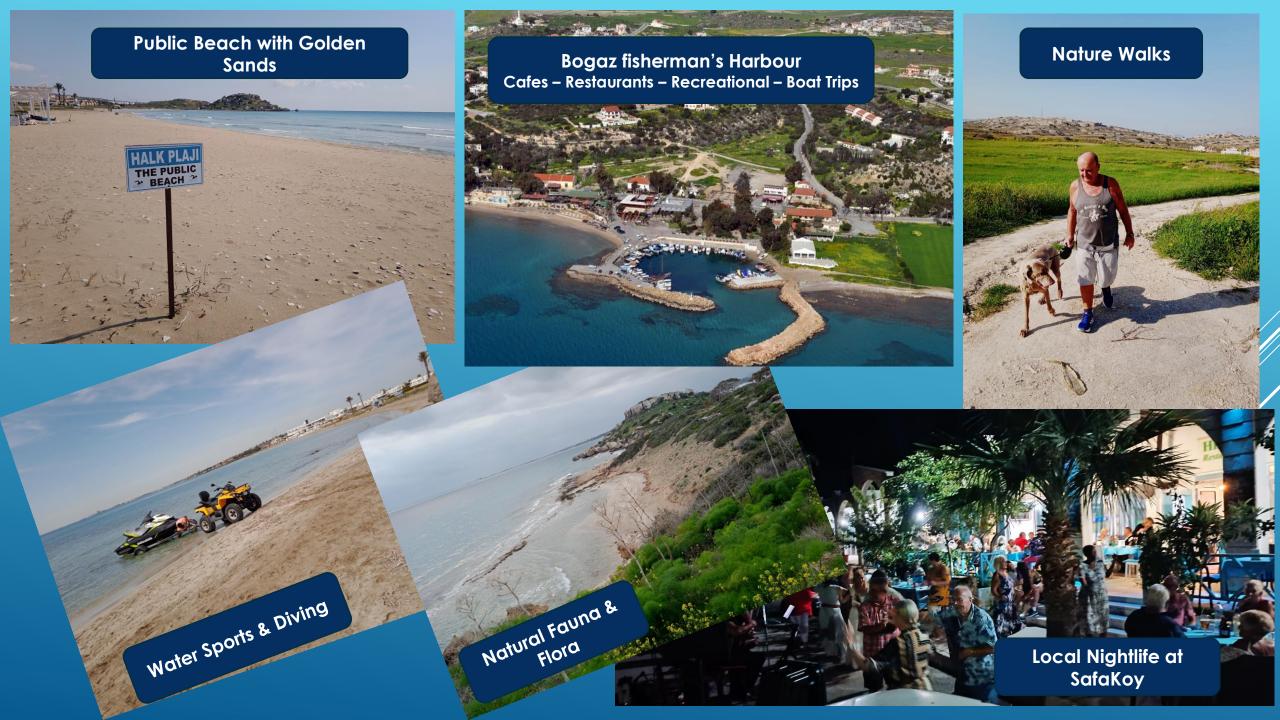

# LOCATION OF THE DEVELOPMENT

3 minutes – Bogaz Harbour (restaurants and bars)

3 minutes - Public Beach

10 minutes – Iskele Town

25 Minutes – Famgusta City

45 Minutes – Ercan Airport

60 minutes – Larnaca Airport