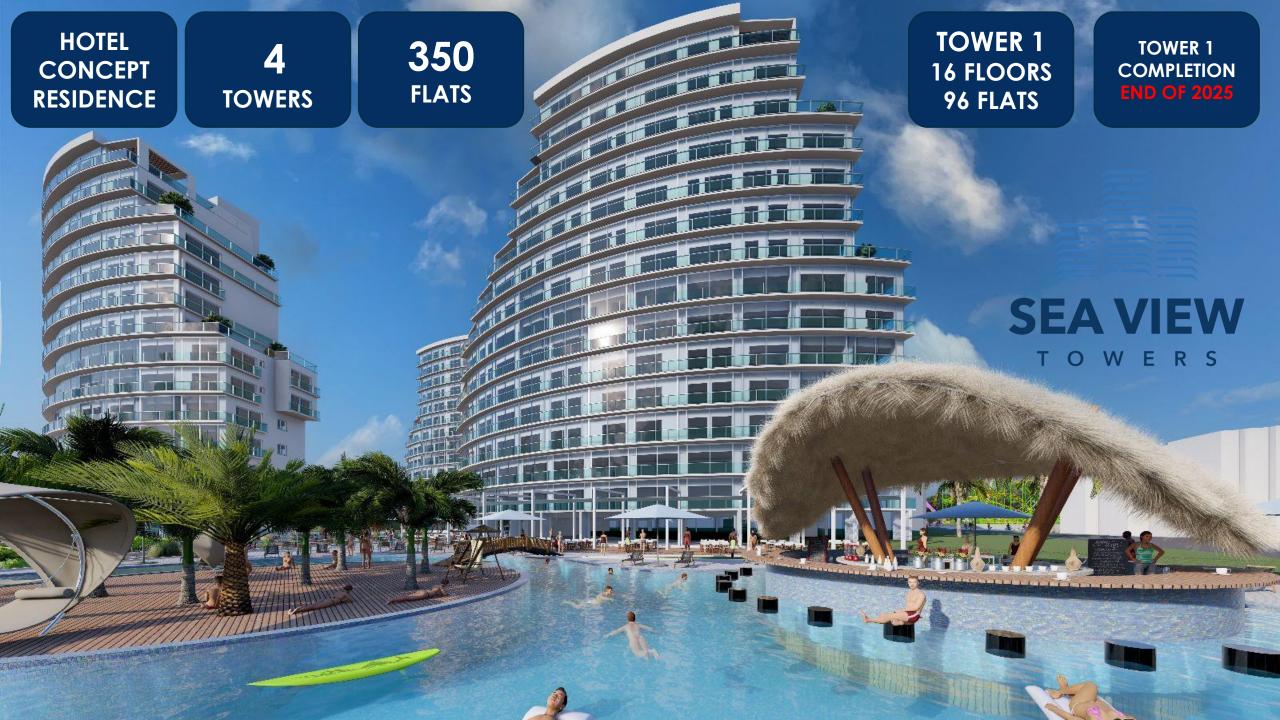

#### **Seaview Towers Hotel Concept Residence**

Seaview Towers consist of 4 Towers from 12 to 16 floors

# **SEA VIEW**

TOWERS

FOR A NEW BEGINNING
LIVING AND INVESTING
SAFAKÖY

Phase 1 – **SOLD** Seaview Resort with over 350 units completed.

Phase 2 – Seaview Towers

LARGEST IN CYPRUS

90,000 SqM Leisure

Aqua Park