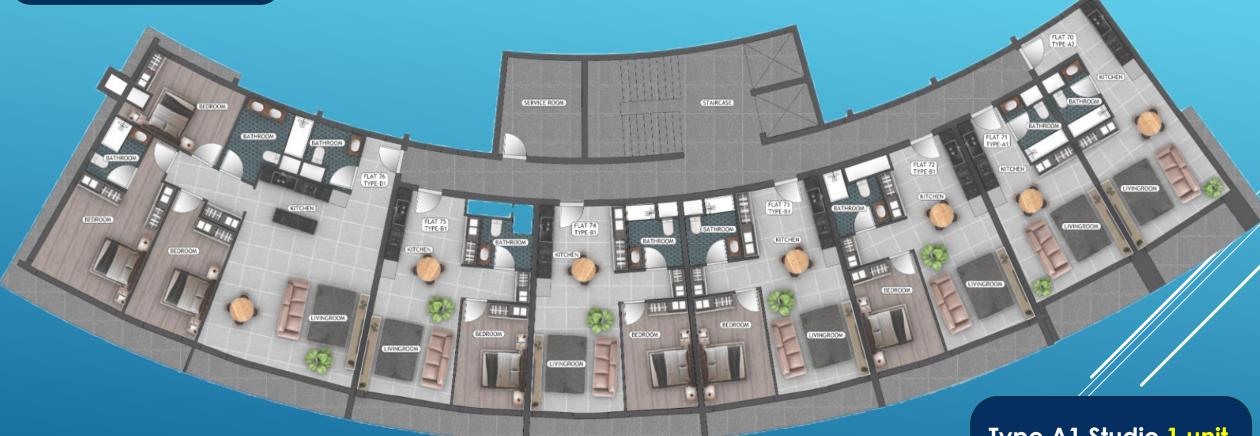

# Floors 2,3,4 (12 units per floors)

LAUNCHED FLOOR

Floor 2: 13 to 24

Floor 3: 25 to 36

Floor 4: 37 to 48

Type A1 Studio 10 units
Type A2 Studio 2 units (corner)

Floor 7 (7 units)

70,71,72,73,74,75,76

Type A1 Studio 1 unit Type A2 Studio 1 unit Type B1 1+1 4 units Type D2 3+1 1 unit Floor 8 (5 units)

LAUNCHED FLOOR

77,78,79,80,81

Type A1 Studio 1 unit
Type B1 1+1 2 units
Type C2 2+1 with terrace 1 unit
Type D2 3+1 with terrace 1 unit