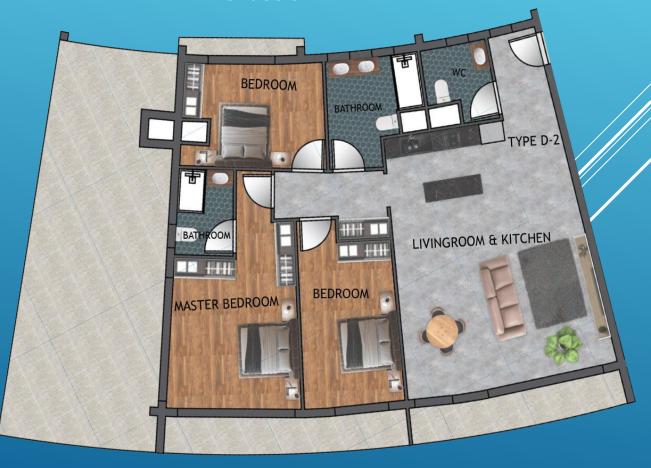

### **TYPE D 3+1 FLOOR PLANS**

D2 3+1

Closed Area: 160 M2

Balcony: 15 M2 Terrace 52 M2