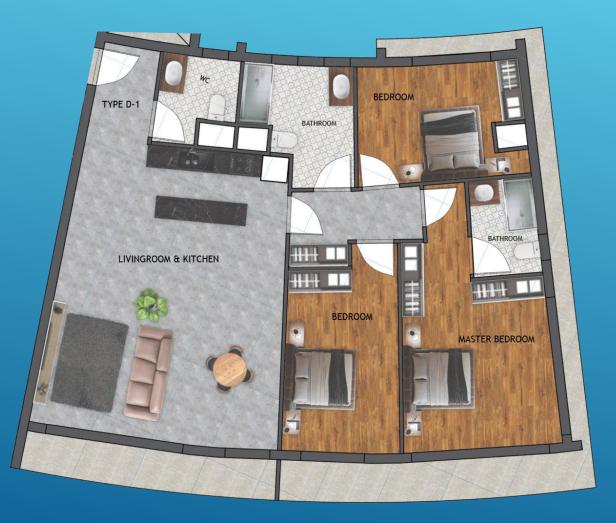

#### D1 3+1

Closed Area: 160 M2 Balcony: 15.6 M2 Plus French Balcony

### **TYPE D 3+1 FLOOR PLANS**

D2 3+1

Closed Area: 160 M2

Balcony: 15 M2 Terrace 52 M2