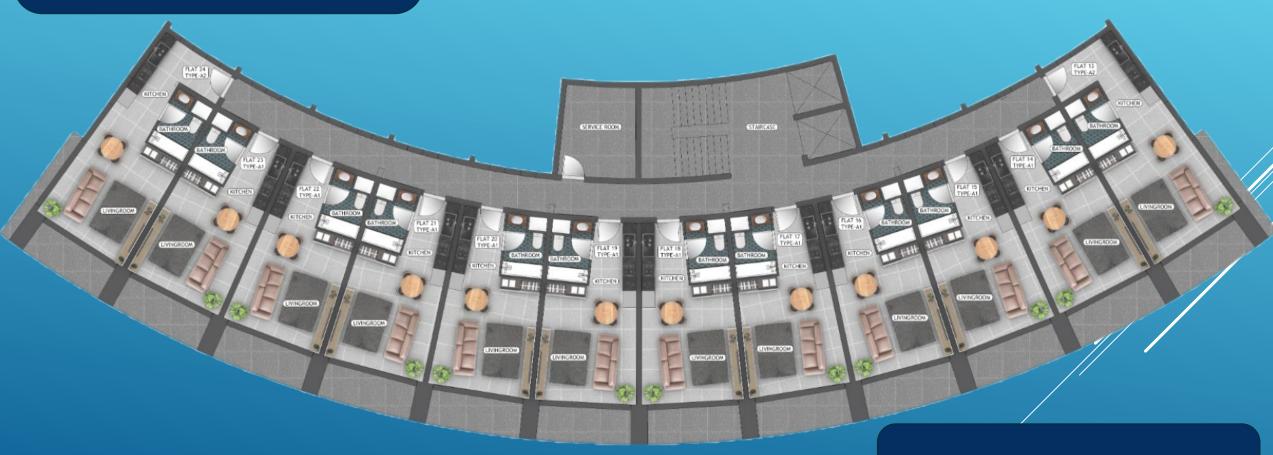

# Floors 2,3,4 (12 units per floors)

LAUNCHED FLOOR

Floor 2: 13 to 24

Floor 3: 25 to 36

Floor 4: 37 to 48

Type A1 Studio 10 units
Type A2 Studio 2 units (corner)

Floor 7 (7 units)

70,71,72,73,74,75,76