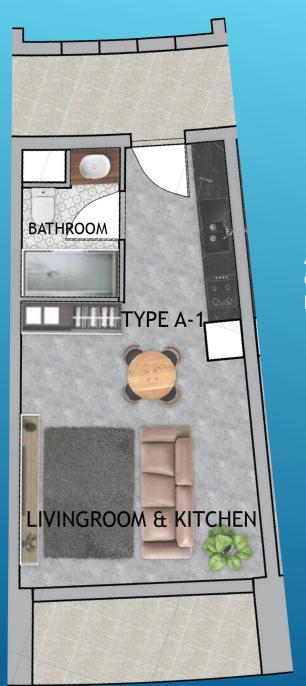

SEAVIEW TOWER 1
Total 96 Units

Type A Studio 71 Units

Type B 1+1 6 Units

Type C 2+1
9 Units

Type D 3+1 9 Units

Type E 4+1 Penthouse

1 Unit

A1 Studio Closed Area: 48 M2 Balcony: 6.5 M2

# TYPE A STUDIO FLOOR PLANS

A2 Studio Closed Area: 55 M2 Balcony: 6.2 M2 Plus French Balcony

B1 1+1 Closed Area: 75 M2 Balcony: 6.5 M2