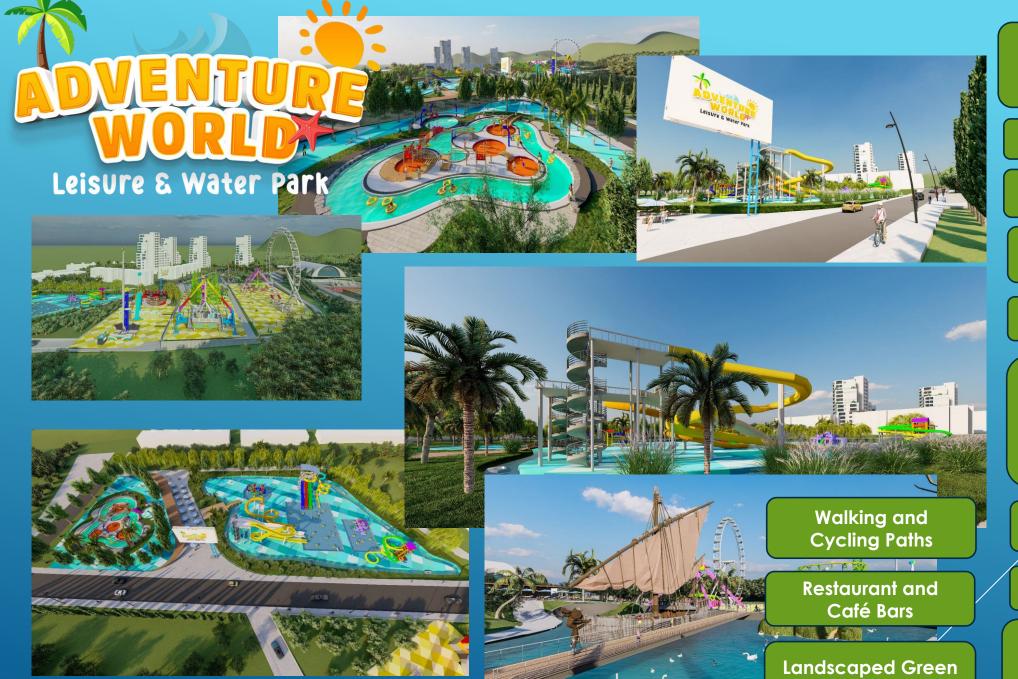

#### **Adventure World** Leisure & Water Park

Built on 65 donum (90,000 m2) It will the largest leisure and water park in North Cyprus once completed.

# **SEA VIEW**

TOWERS

FOR A NEW BEGINNING
LIVING AND INVESTING
SAFAKÖY

Phase 1 – **SOLD** Seaview Resort with over 350 units completed.

Phase 2 – Seaview Towers

LARGEST IN CYPRUS

90,000 SqM Leisure

Aqua Park

Go karting

Luna Park

Indoor Leisure, Spa Swimming Pool, Yoga, Animation

**Artificial lake** 

Mini Golf

Basketball, Volleyball, Football, Playgrounds, Tennis Courts

Areas