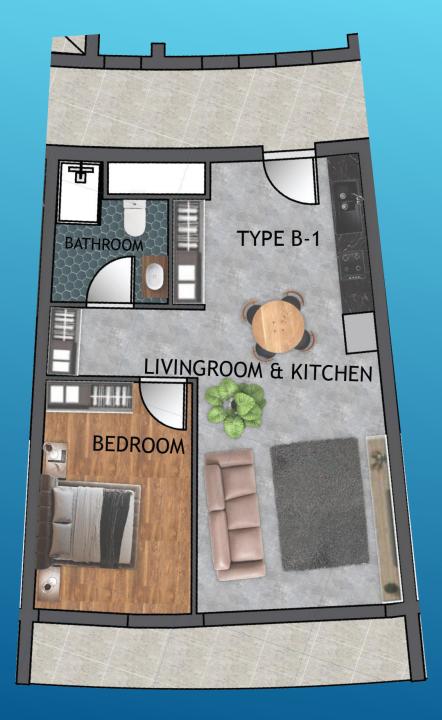

SEAVIEW TOWER 1
Total 96 Units

Type A Studio 71 Units

Type B 1+1 6 Units

Type C 2+1
9 Units

Type D 3+1 9 Units

Type E 4+1 Penthouse

1 Unit

A1 Studio Closed Area: 48 M2 Balcony: 6.5 M2

# TYPE A STUDIO FLOOR PLANS

A2 Studio Closed Area: 55 M2 Balcony: 6.2 M2 Plus French Balcony

B1 1+1 Closed Area: 75 M2 Balcony: 6.5 M2