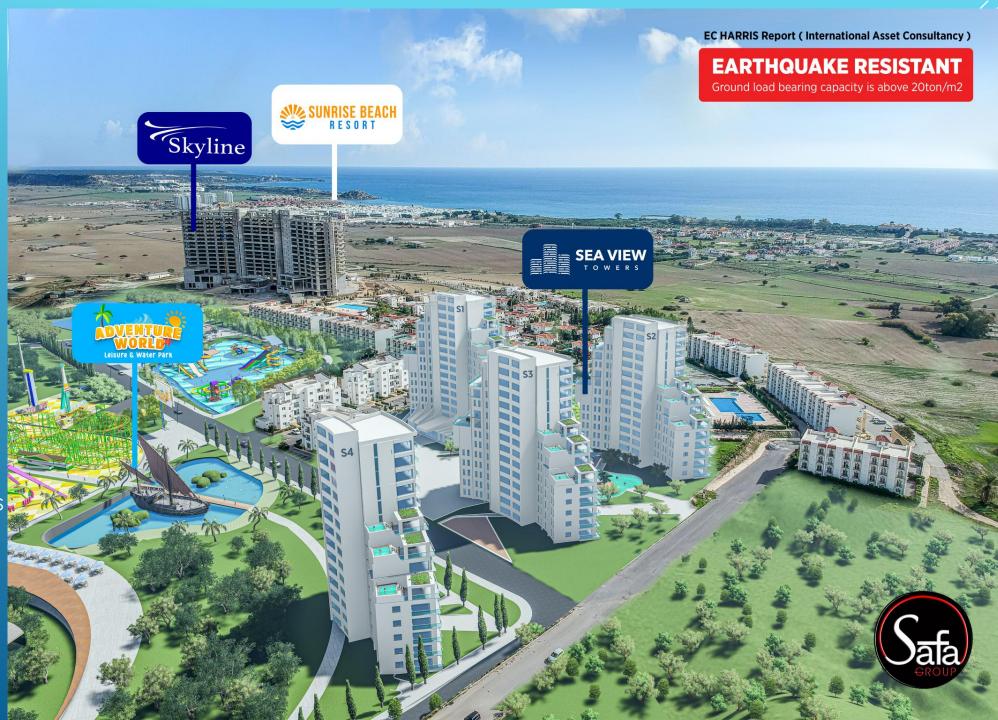

#### **Seaview Towers Hotel Concept Residence**

Seaview Towers consist of 4 Towers from 12 to 16 floors

#### Skyline

#### Hotel - Casino - Residence

Skyline is built over 17 floors with 70,000 m2 under cover. Skyline project when completed will consist of 250 hotel room, 600 residential suits, on 16-17 floors 25 dublex apartments of 250m2 with dual aspect, on the 17 floor 4 penthouses.

#### **Adventure World** Leisure & Water Park

Built on 65 donum (90,000 m2) It will the largest leisure and water park in North Cyprus once completed.

# **SEA VIEW**

TOWERS

FOR A NEW BEGINNING
LIVING AND INVESTING
SAFAKÖY

Phase 1 – **SOLD** Seaview Resort with over 350 units completed.

Phase 2 – Seaview Towers

LARGEST IN CYPRUS

90,000 SqM Leisure

Aqua Park

### **HIGH QUALITY END PRODUCT**

Durable Structures
Granular Soil/Load Bearing Capacity
20t m2 – Earthquake Resistant
Reinforced Concrete & Steel Structure.
C30/37 Concrete and S420 High strength steel.
Complete Damp Proofing.
EC Harris Consultancy Survey and Report.