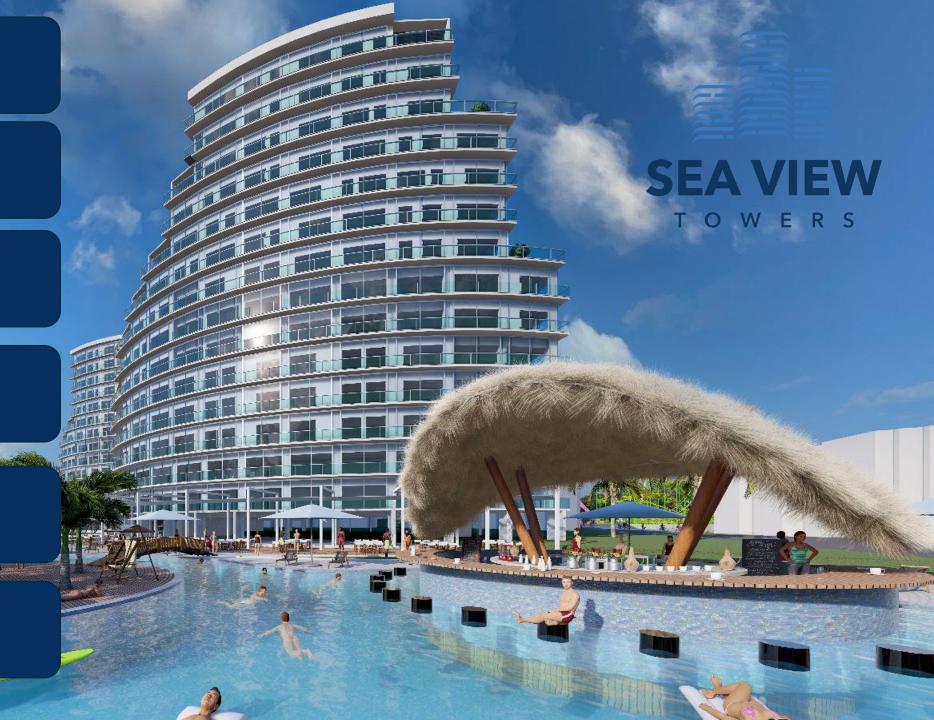

#### **Seaview Towers Hotel Concept Residence**

Seaview Towers consist of 4 Towers from 12 to 16 floors

# **SEA VIEW**

TOWERS

FOR A NEW BEGINNING
LIVING AND INVESTING
SAFAKÖY

Phase 1 – **SOLD** Seaview Resort with over 350 units completed.

Phase 2 – Seaview Towers

LARGEST IN CYPRUS

90,000 SqM Leisure

Aqua Park