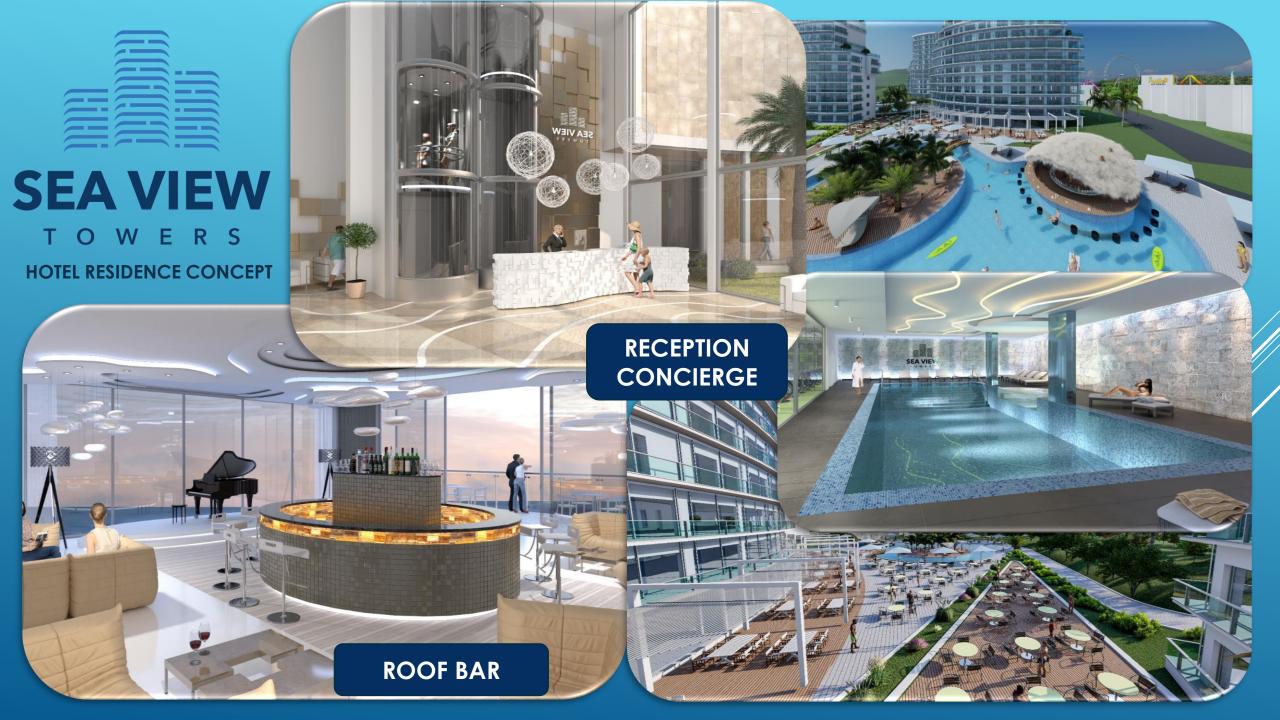

#### **Seaview Towers Hotel Concept Residence**

Seaview Towers consist of 4 Towers from 12 to 16 floors

# **SEA VIEW**

TOWERS

FOR A NEW BEGINNING
LIVING AND INVESTING
SAFAKÖY

Phase 1 – **SOLD** Seaview Resort with over 350 units completed.

Phase 2 – Seaview Towers

LARGEST IN CYPRUS

90,000 SqM Leisure

Aqua Park