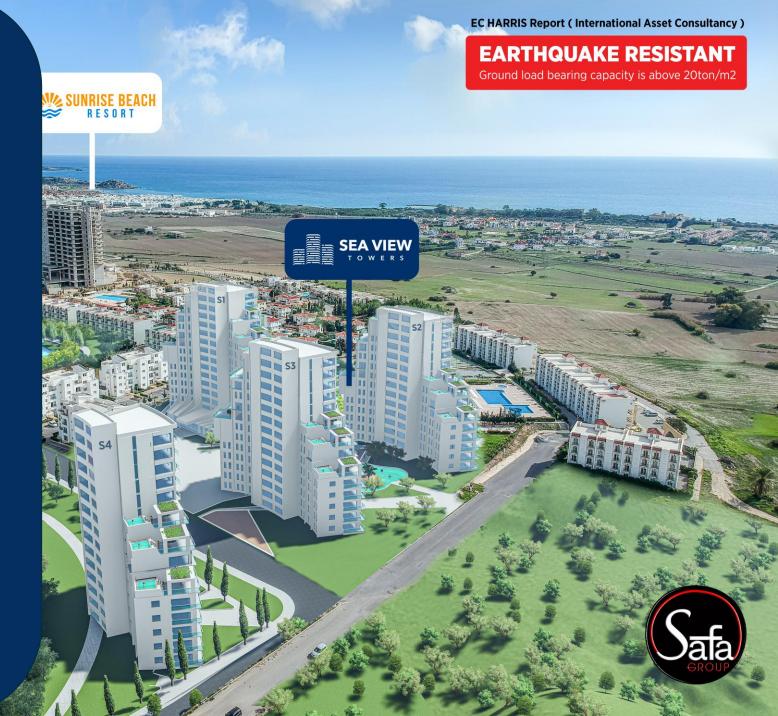

# LOCATION OF THE DEVELOPMENT

3 minutes – Bogaz Harbour (restaurants and bars)

3 minutes - Public Beach

10 minutes – Iskele Town

25 Minutes – Famgusta City

45 Minutes – Ercan Airport

60 minutes – Larnaca Airport

For a new beginning... SAFAKÖY

is above 20 ton / m2.

which means mixture of gravel, sand or silt with little or no clay content and load bearing capacity

Hotel Concept Residence

#### **Seaview Towers Hotel Concept Residence**

Seaview Towers consist of 4 Towers from 12 to 16 floors

# **SEA VIEW**

TOWERS

FOR A NEW BEGINNING
LIVING AND INVESTING
SAFAKÖY

Phase 1 – **SOLD** Seaview Resort with over 350 units completed.

Phase 2 – Seaview Towers

LARGEST IN CYPRUS

90,000 SqM Leisure

Aqua Park

### **HIGH QUALITY END PRODUCT**

Durable Structures
Granular Soil/Load Bearing Capacity
20t m2 – Earthquake Resistant
Reinforced Concrete & Steel Structure.
C30/37 Concrete and S420 High strength steel.
Complete Damp Proofing.
EC Harris Consultancy Survey and Report.