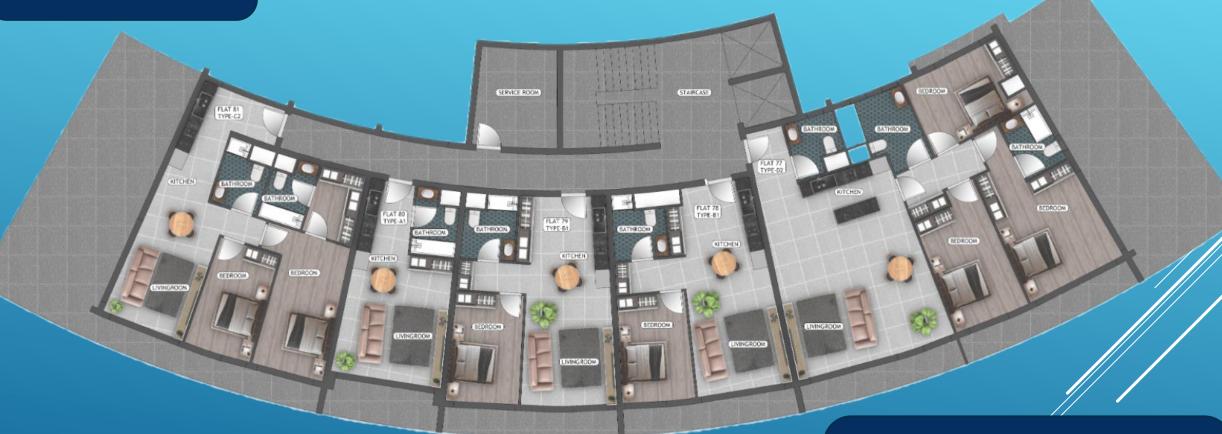

Type A1 Studio 1 unit Type A2 Studio 1 unit Type B1 1+1 4 units Type D2 3+1 1 unit Floor 8 (5 units)

LAUNCHED FLOOR

77,78,79,80,81

Type A1 Studio 1 unit
Type B1 1+1 2 units
Type C2 2+1 with terrace 1 unit
Type D2 3+1 with terrace 1 unit