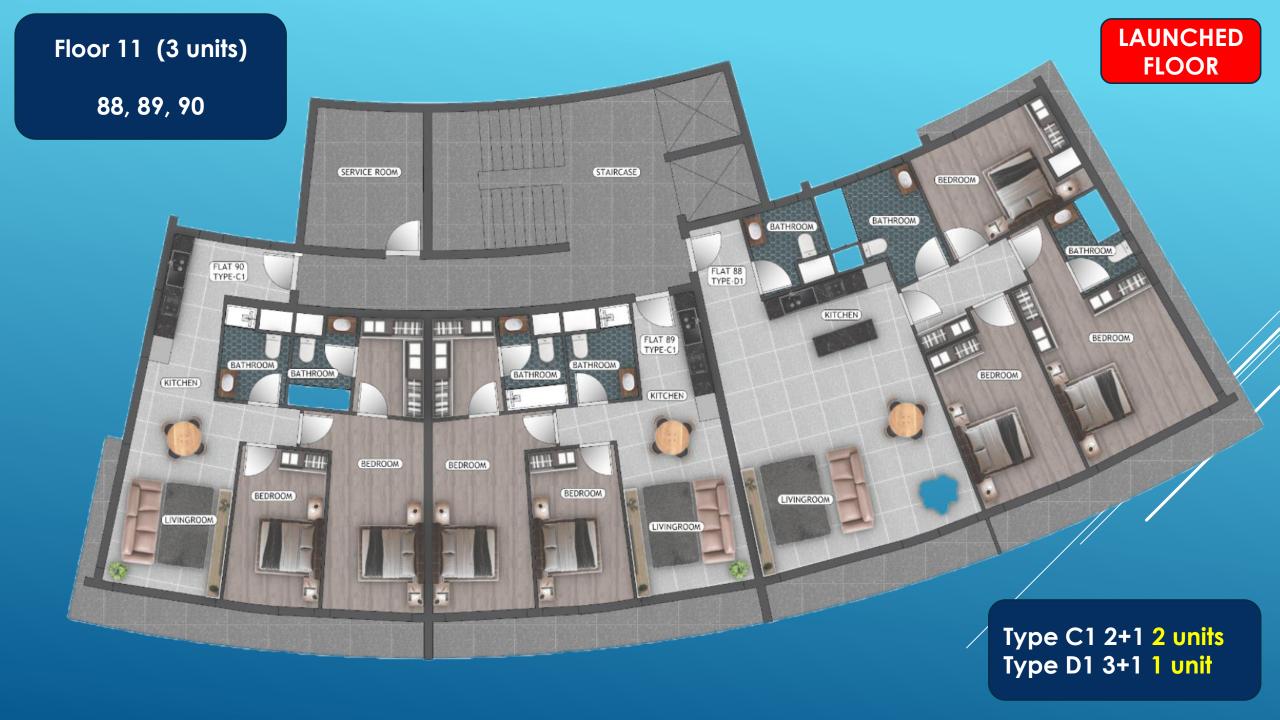

nly £2,000 to cover administration and legal fees

#### **PAYMENT PLAN**

3,000 GBP RESERVATION FEE

35 % OF THE CONTRACT VALUE TO BE PAID WITHIN 4 WEEKS

65 % OF THE CONTRACT VALUE
TO BE PAID IN 36 INTEREST FREE EQUAL
MONTHLY INSTALLMENTS

BUYER CAN RE-SALE AFTER
PAYMENT OF 50% OF CONTRACT PRICE
(FLIP CONTRACT OVER before completion)





# Floors 2,3,4 (12 units per floors)

LAUNCHED FLOOR

Floor 2: 13 to 24

Floor 3: 25 to 36

Floor 4: 37 to 48



Type A1 Studio 10 units
Type A2 Studio 2 units (corner)

Floor 7 (7 units)

70,71,72,73,74,75,76





Type A1 Studio 1 unit Type A2 Studio 1 unit Type B1 1+1 4 units Type D2 3+1 1 unit Floor 8 (5 units)

LAUNCHED FLOOR

77,78,79,80,81



Type A1 Studio 1 unit
Type B1 1+1 2 units
Type C2 2+1 with terrace 1 unit
Type D2 3+1 with terrace 1 unit



SEAVIEW TOWER 1
Total 96 Units

Type A Studio 71 Units

Type B 1+1 6 Units

Type C 2+1
9 Units

Type D 3+1 9 Units

Type E 4+1 Penthouse

1 Unit





A1 Studio Closed Area: 48 M2 Balcony: 6.5 M2



# TYPE A STUDIO FLOOR PLANS

A2 Studio Closed Area: 55 M2 Balcony: 6.2 M2 Plus French Balcony



B1 1+1 Closed Area: 75 M2 Balcony: 6.5 M2

### **TYPE C 2+1 FLOOR PLANS**





#### D1 3+1

Closed Area: 160 M2 Balcony: 15.6 M2 Plus French Balcony



### **TYPE D 3+1 FLOOR PLANS**

D2 3+1

Closed Area: 160 M2

Balcony: 15 M2 Terrace 52 M2



# **HIGHLIGHTS**

- 1% @ month Penalty if we do not complete on time
- 2 Guaranteed Earthquake Insurance
- 5 Year Structural Guarantee
- You are free to sell the contract on once you pay 50%
- EC Harriss report 'Earthquake Resistant'
- Adventure World 90,000