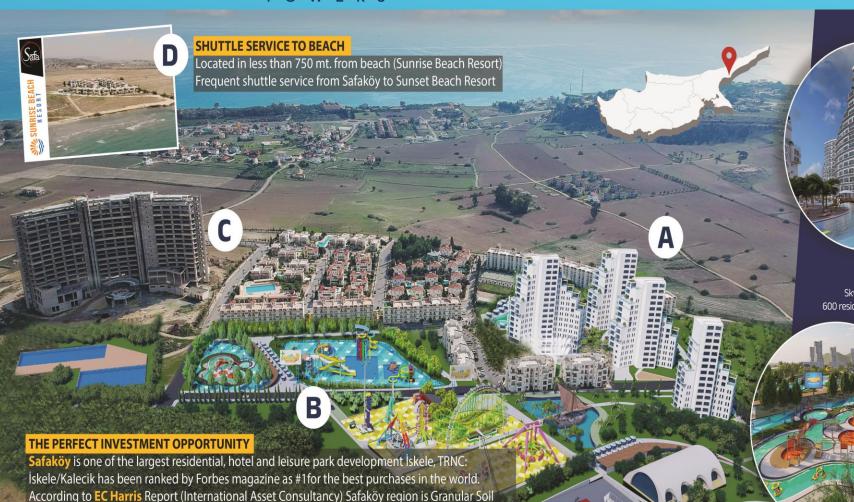

# LOCATION OF THE DEVELOPMENT

3 minutes – Bogaz Harbour (restaurants and bars)

3 minutes - Public Beach

10 minutes – Iskele Town

25 Minutes – Famgusta City

45 Minutes – Ercan Airport

60 minutes – Larnaca Airport

For a new beginning... SAFAKÖY

is above 20 ton / m2.

which means mixture of gravel, sand or silt with little or no clay content and load bearing capacity

Hotel Concept Residence

#### **Adventure World** Leisure & Water Park

Built on 65 donum (90,000 m2) It will the largest leisure and water park in North Cyprus once completed.

# **SEA VIEW**

TOWERS

FOR A NEW BEGINNING
LIVING AND INVESTING
SAFAKÖY

Phase 1 – **SOLD** Seaview Resort with over 350 units completed.

Phase 2 – Seaview Towers

LARGEST IN CYPRUS

90,000 SqM Leisure

Aqua Park

# EXCLUSIVE LOCATION/SAFAKÖY

55 Metres above sea level on a Hill –
No Flood Risk and Not built on a river bed.
Magnificent Direct Sea views from all units.
Sout Facing apartments with all day sunlight
Superb air quality