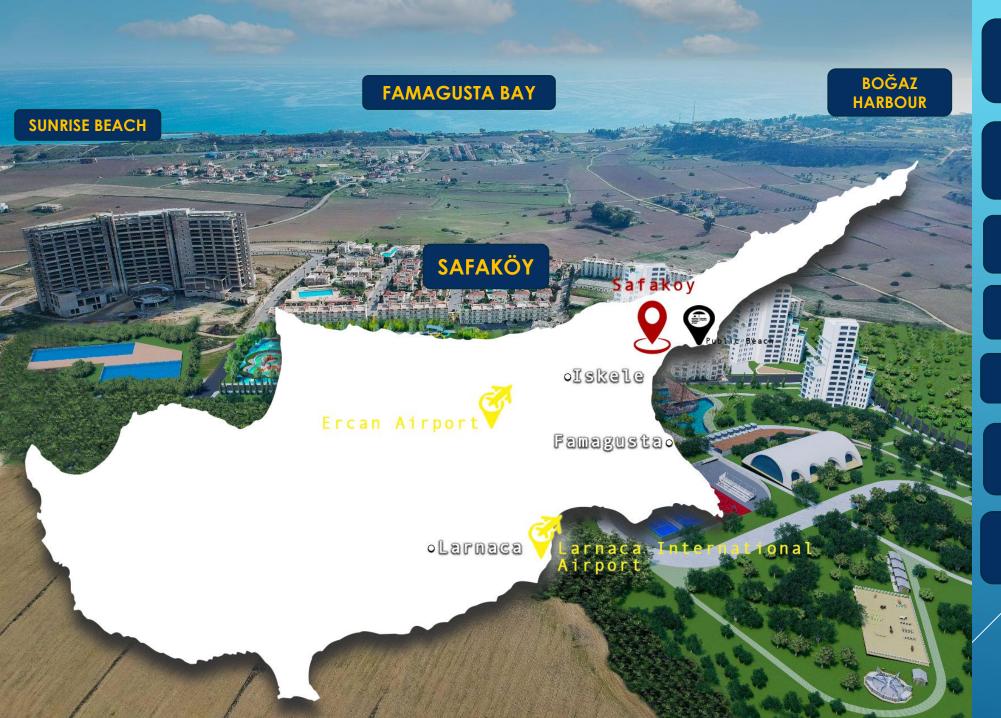

# LOCATION OF THE DEVELOPMENT

3 minutes – Bogaz Harbour (restaurants and bars)

3 minutes - Public Beach

10 minutes – Iskele Town

25 Minutes – Famgusta City

45 Minutes – Ercan Airport

60 minutes – Larnaca Airport