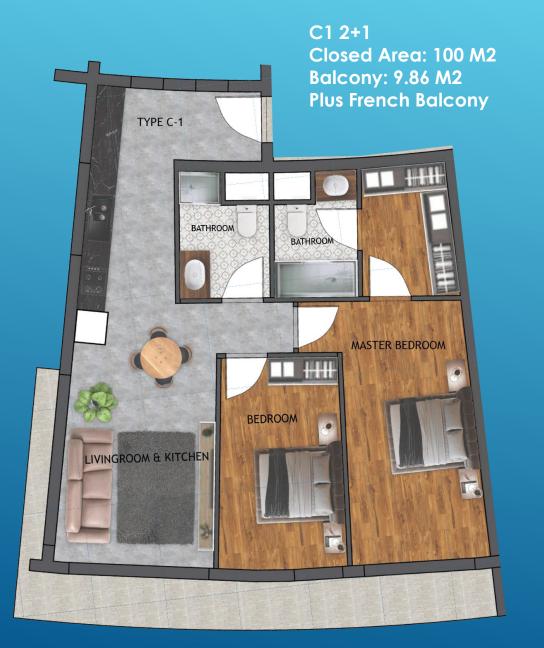

loors)

LAUNCHED FLOOR

Floor 2: 13 to 24

Floor 3: 25 to 36

Floor 4: 37 to 48



Type A1 Studio 10 units
Type A2 Studio 2 units (corner)

Floor 7 (7 units)

70,71,72,73,74,75,76





Type A1 Studio 1 unit Type A2 Studio 1 unit Type B1 1+1 4 units Type D2 3+1 1 unit Floor 8 (5 units)

LAUNCHED FLOOR

77,78,79,80,81



Type A1 Studio 1 unit
Type B1 1+1 2 units
Type C2 2+1 with terrace 1 unit
Type D2 3+1 with terrace 1 unit



SEAVIEW TOWER 1
Total 96 Units

Type A Studio 71 Units

Type B 1+1 6 Units

Type C 2+1
9 Units

Type D 3+1 9 Units

Type E 4+1 Penthouse

1 Unit





A1 Studio Closed Area: 48 M2 Balcony: 6.5 M2



# TYPE A STUDIO FLOOR PLANS

A2 Studio Closed Area: 55 M2 Balcony: 6.2 M2 Plus French Balcony



B1 1+1 Closed Area: 75 M2 Balcony: 6.5 M2

### **TYPE C 2+1 FLOOR PLANS**





#### D1 3+1

Closed Area: 160 M2 Balcony: 15.6 M2 Plus French Balcony



### **TYPE D 3+1 FLOOR PLANS**

D2 3+1

Closed Area: 160 M2

Balcony: 15 M2 Terrace 52 M2



# **HIGHLIGHTS**

- 1% @ month Penalty if we do not complete on time
- 2 Guaranteed Earthquake Insurance
- 5 Year Structural Guarantee
- You are free to sell the contract on once you pay 50%
- EC Harriss report 'Earthquake Resistant'
- Adventure World 90,000 SqM largest in Cyprus