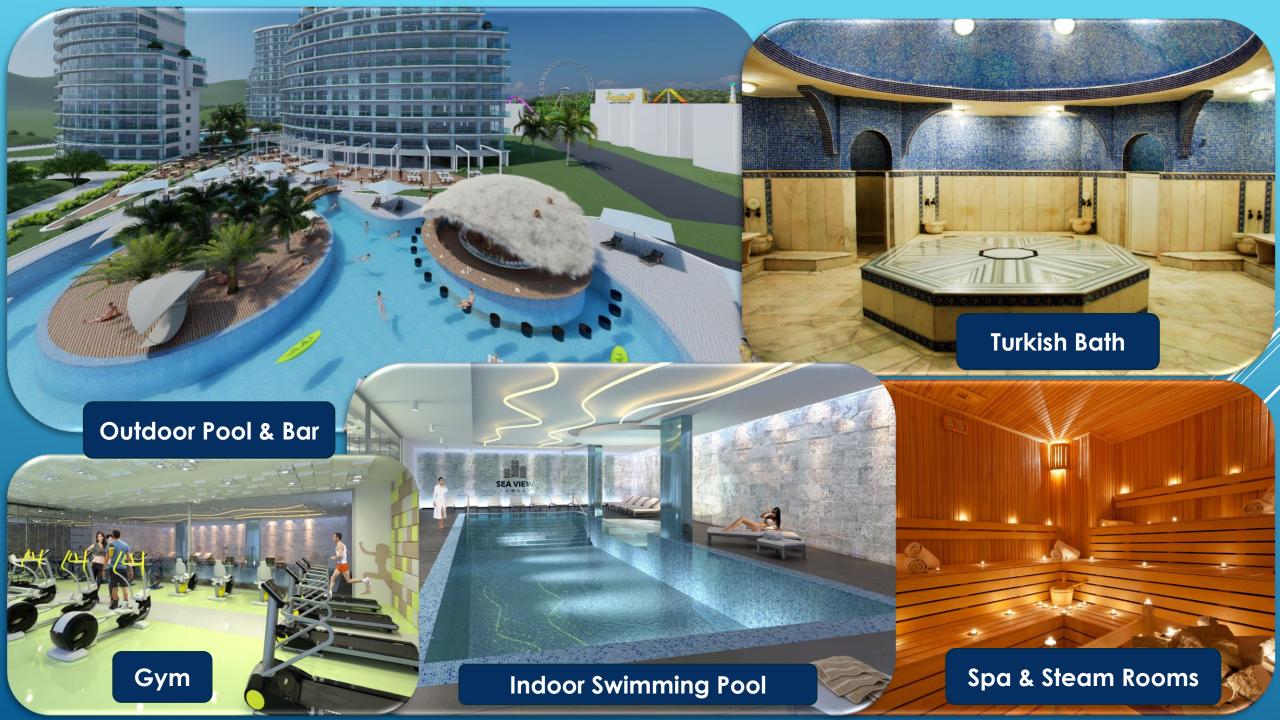

# **SEA VIEW**

TOWERS

FOR A NEW BEGINNING
LIVING AND INVESTING
SAFAKÖY

Phase 1 – **SOLD** Seaview Resort with over 350 units completed.

Phase 2 – Seaview Towers

LARGEST IN CYPRUS

90,000 SqM Leisure

Aqua Park

Go karting

Luna Park

Indoor Leisure, Spa Swimming Pool, Yoga, Animation

**Artificial lake** 

Mini Golf

Basketball, Volleyball, Football, Playgrounds, Tennis Courts

Areas