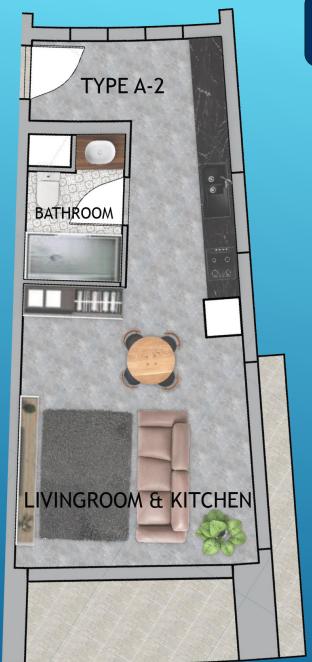

SEAVIEW TOWER 1
Total 96 Units

Type A Studio 71 Units

Type B 1+1 6 Units

Type C 2+1
9 Units

Type D 3+1 9 Units

Type E 4+1 Penthouse

1 Unit

A1 Studio Closed Area: 48 M2 Balcony: 6.5 M2

# TYPE A STUDIO FLOOR PLANS

A2 Studio Closed Area: 55 M2 Balcony: 6.2 M2 Plus French Balcony

B1 1+1 Closed Area: 75 M2 Balcony: 6.5 M2