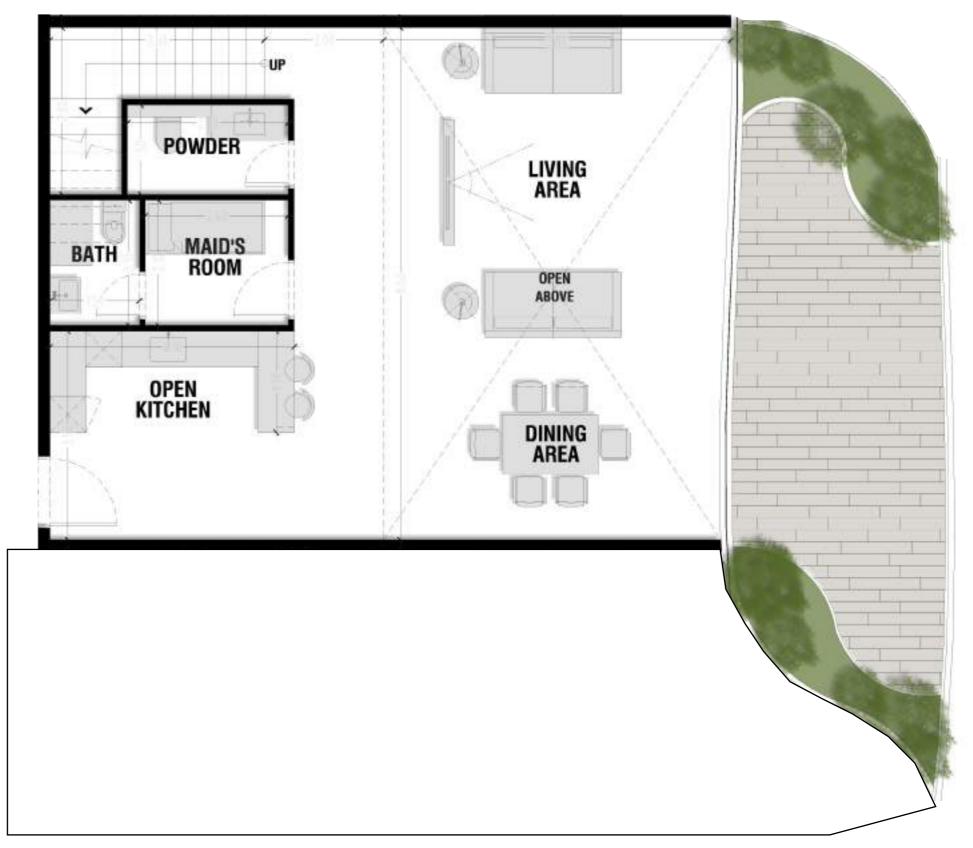

Loft Level Area: 74 m2

Unit 5 - Lower Level

Total Area: 170.43 m2

Lower Level Area: 75.95 m2

Unit 5 - Loft Level

Total Area: 170.43 m2

Loft Level Area: 51.05 m2

Unit 6 - Lower Level