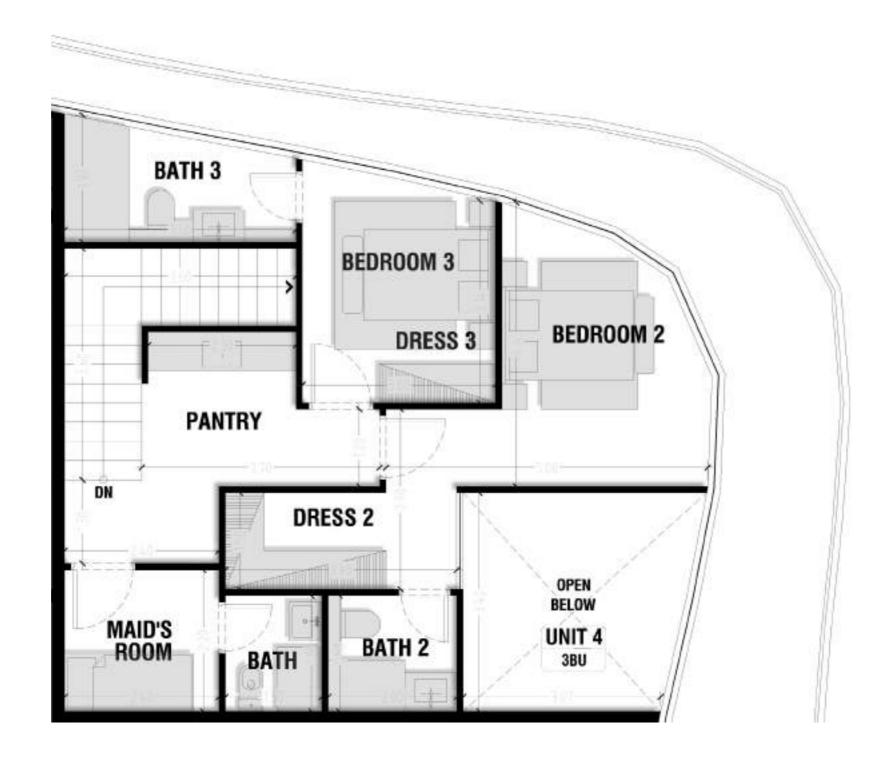

Unit 3

Total Area: 141.86 m2

Unit 4

Total Area: 176.65 m2

Unit 5

Total Area: 60.8 m<sup>2</sup>

Unit 6

Total Area: 132.78 m2

Unit 3 Total Area: 137.53 m2 BATH DRESS **BEDROOM POWDER** OPEN KITCHEN LIVING AREA DINING AREA

Unit 4

Total Area: 169.71 m2

Unit 5

Total Area: 55.19 m2

Unit 6

Total Area: 108.49 m2

Unit 7

Unit 2

Total Area: 58.51 m2

Unit 3 Total Area: 137.53 m2 BATH DRESS **BEDROOM POWDER** OPEN KITCHEN LIVING AREA DINING AREA

Unit 4

Total Area: 169.71 m2

Unit 5

Total Area: 55.19 m2

Unit 6