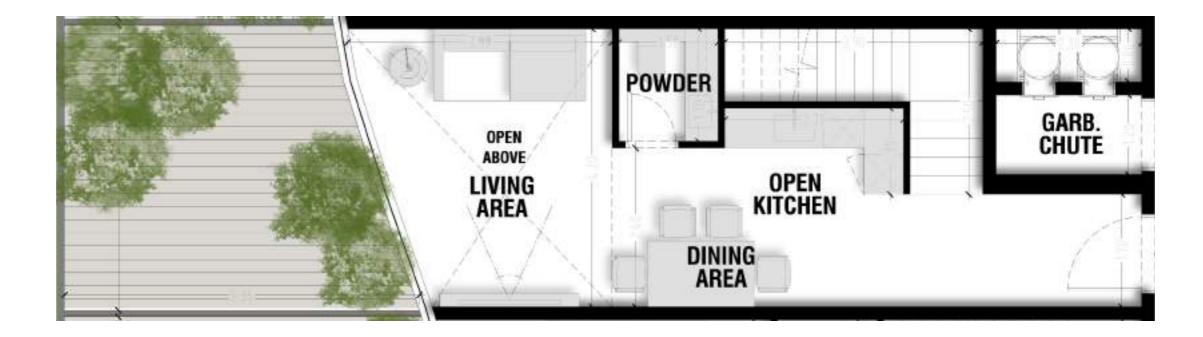

# **Units Plans**

Unit 1 - Lower Level

Total Area: 180.83 m2

Lower Level Area: 90.32 m2

Unit 1 - Loft Level

Total Area: 180.83 m2

Loft Level Area: 54.24m2

Unit 2 - Lower Level