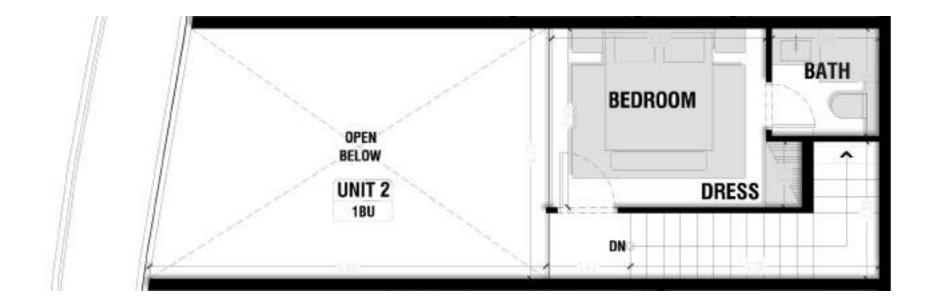

Total Area: 97.51 m2

Lower Level Area: 51.1 m2

Unit 2 - Loft Level

Total Area: 97.51 m2

Loft Level Area: 25.51 m2

Unit 3 - Lower Level

Total Area: 346.13 m2

Lower Level Area: 125.22 m2