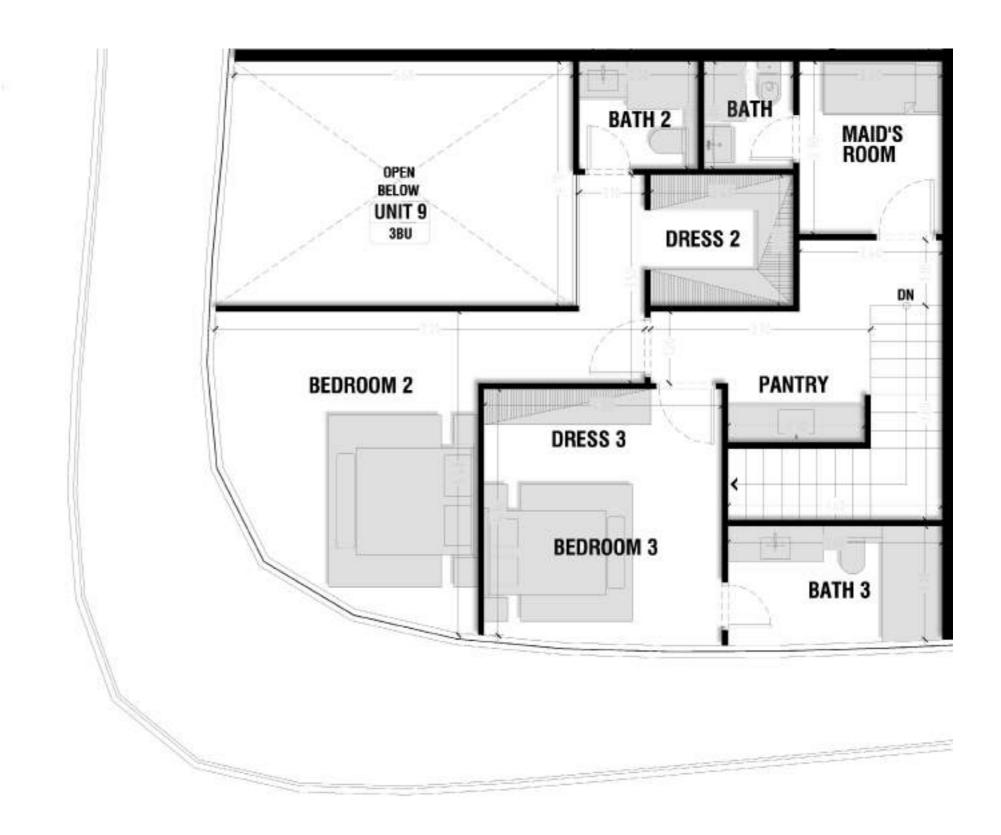

Loft Level Area: 87.4 m2

Unit 9 - Lower Level

Total Area: 299.5 m2

Lower Level Area: 104.83 m2

Unit 9 - Loft Level

Total Area: 299.5 m2

Loft Level Area: 85.77 m2

Unit 10 - Lower Level