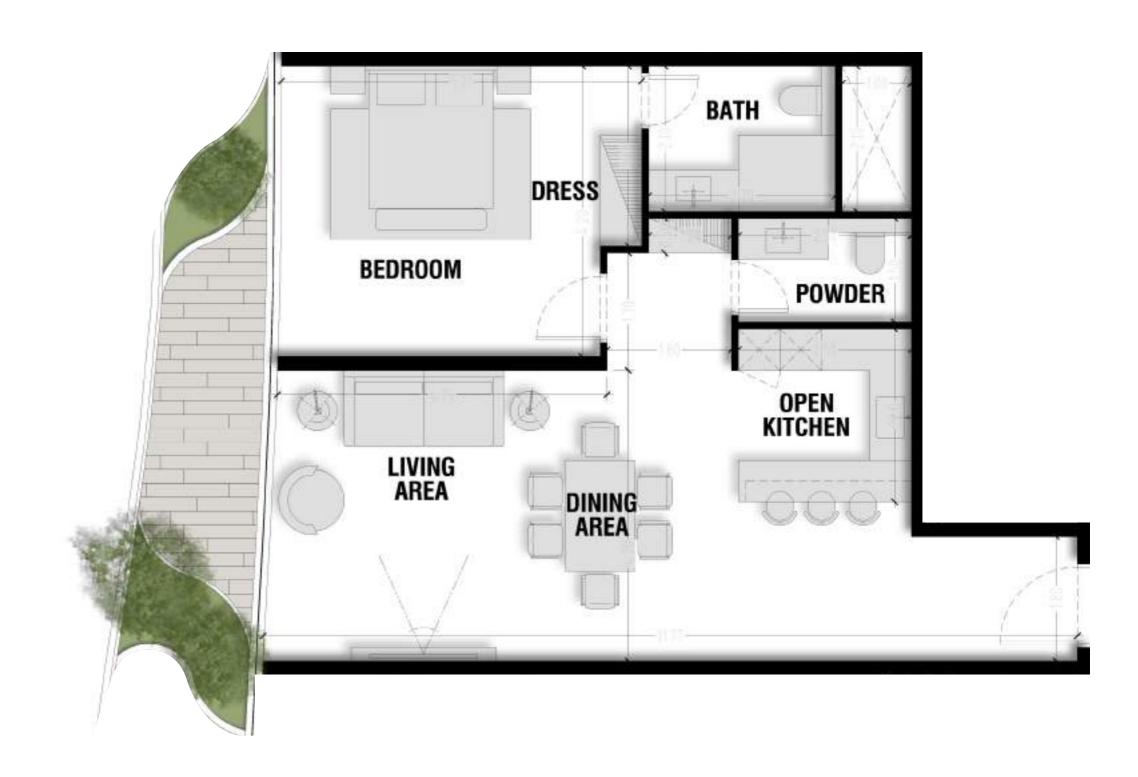

# **Units Plans**

Unit 1 - Lower Level

Total Area: 180.83 m2

Lower Level Area: 90.32 m2

Unit 1 - Loft Level

Total Area: 180.83 m2

Loft Level Area: 54.24m2

Unit 2 - Lower Level