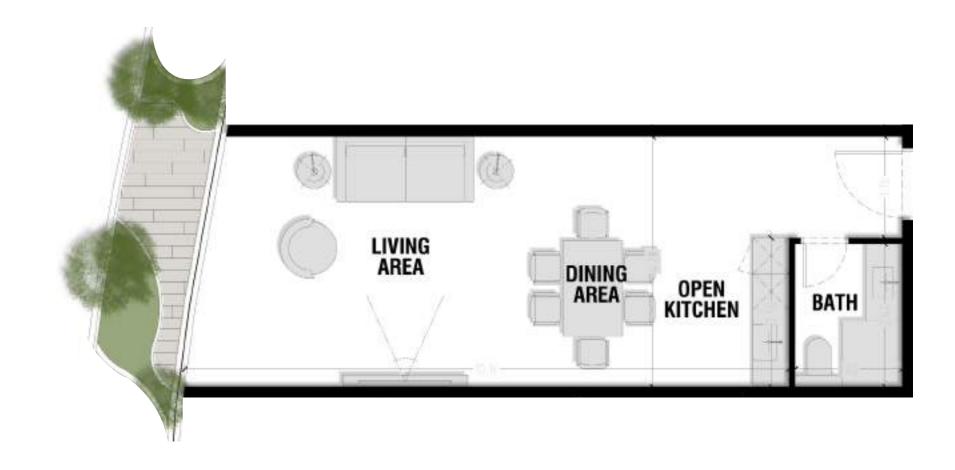

Unit 3 Total Area: 137.53 m2 BATH DRESS **BEDROOM POWDER** OPEN KITCHEN LIVING AREA DINING AREA

Unit 4

Total Area: 169.71 m2

Unit 5

Total Area: 55.19 m2

Unit 6

Total Area: 108.49 m2

Unit 7