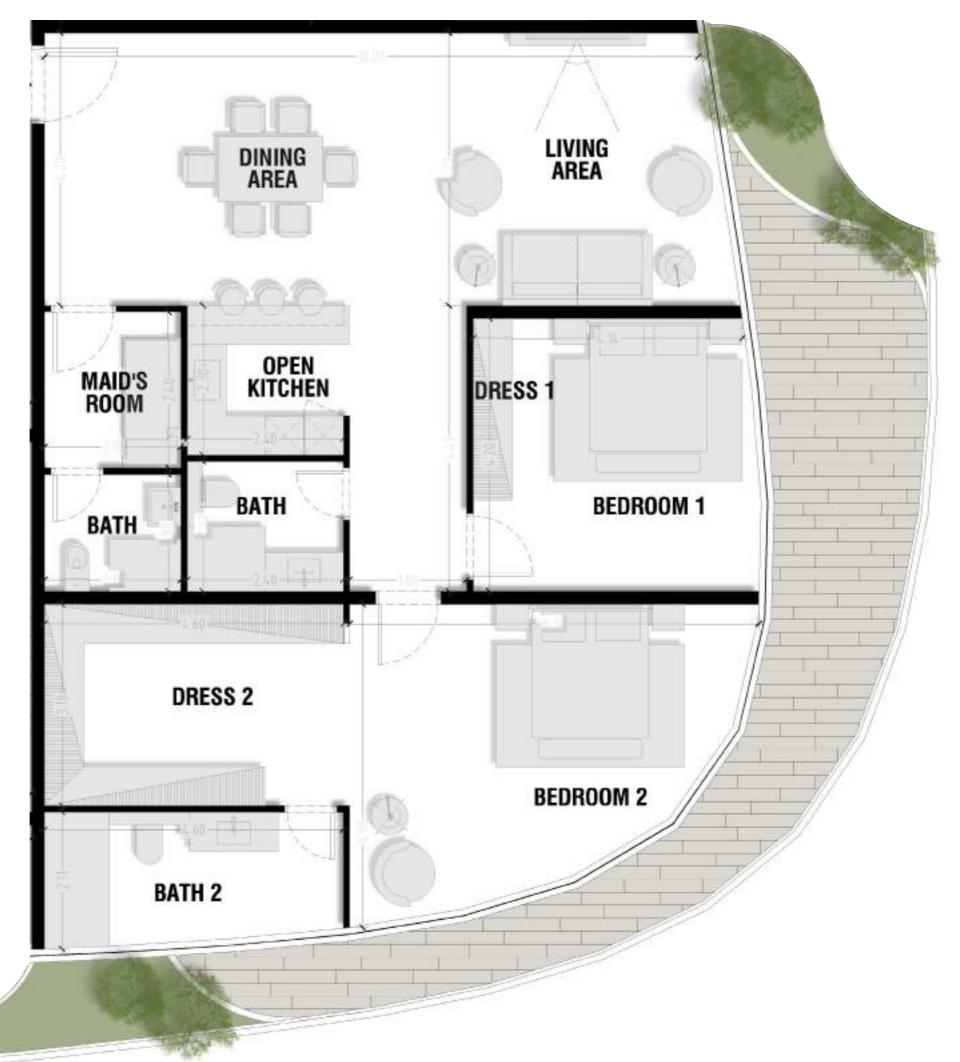

# **Units Plans**

Unit 1 - Lower Level

Total Area: 180.83 m2

Lower Level Area: 90.32 m2

Unit 1 - Loft Level

Total Area: 180.83 m2

Loft Level Area: 54.24m2

Unit 2 - Lower Level

Total Area: 97.51 m2

Lower Level Area: 51.1 m2

Unit 2 - Loft Level

Total Area: 97.51 m2

Loft Level Area: 25.51 m2

Unit 3 - Lower Level

Total Area: 346.13 m2

Lower Level Area: 125.22 m2