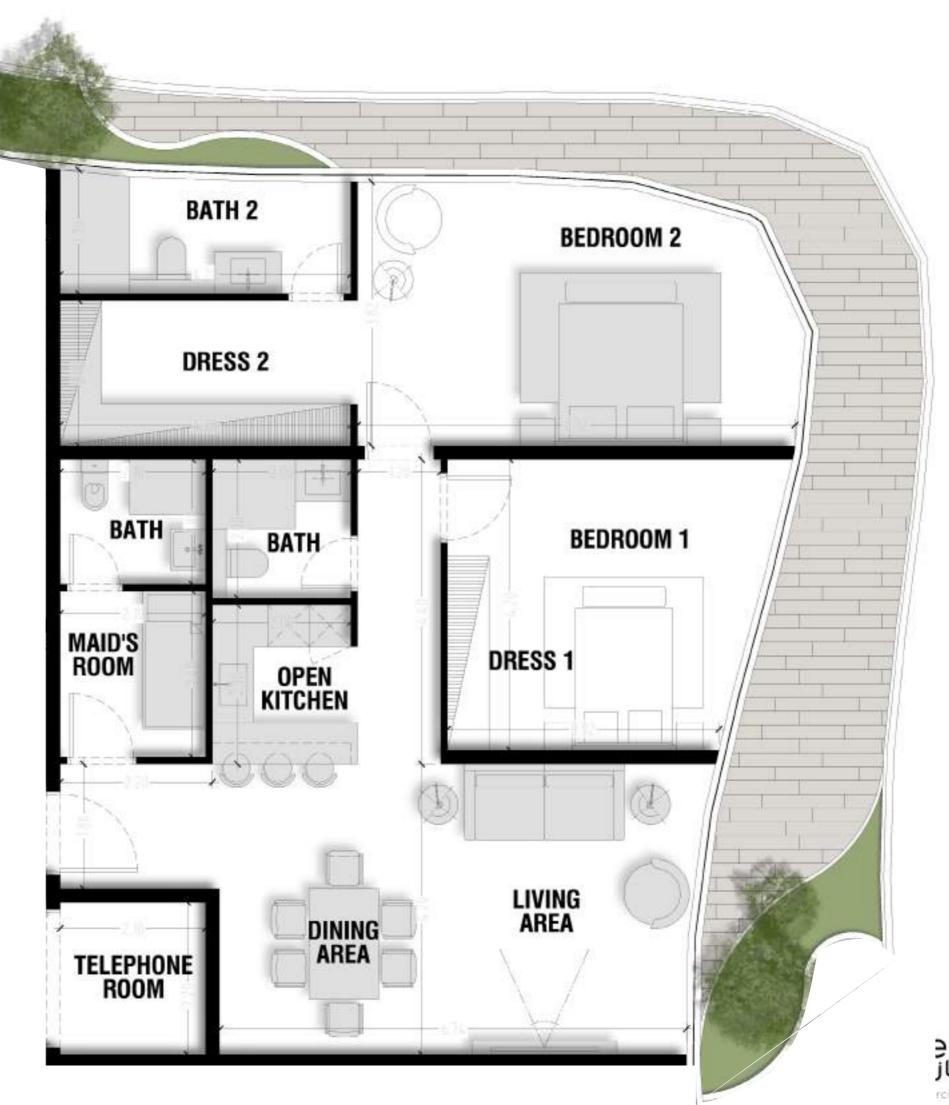

Unit 3 Total Area: 137.53 m2 BATH DRESS **BEDROOM POWDER** OPEN KITCHEN LIVING AREA DINING AREA

Unit 4

Total Area: 169.71 m2

Unit 5

Total Area: 55.19 m2

Unit 6

Total Area: 108.49 m2

Unit 7