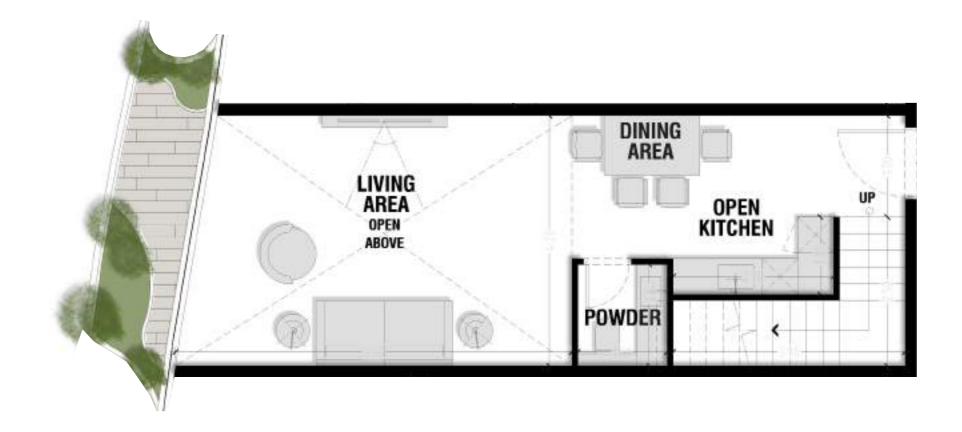

# **Units Plans**

Unit 1 - Lower Level

Total Area: 180.83 m2

Lower Level Area: 90.32 m2

Unit 1 - Loft Level

Total Area: 180.83 m2

Loft Level Area: 54.24m2

Unit 2 - Lower Level

Total Area: 97.51 m2

Lower Level Area: 51.1 m2

Unit 2 - Loft Level

Total Area: 97.51 m2

Loft Level Area: 25.51 m2

Unit 3 - Lower Level

Total Area: 346.13 m2

Lower Level Area: 125.22 m2