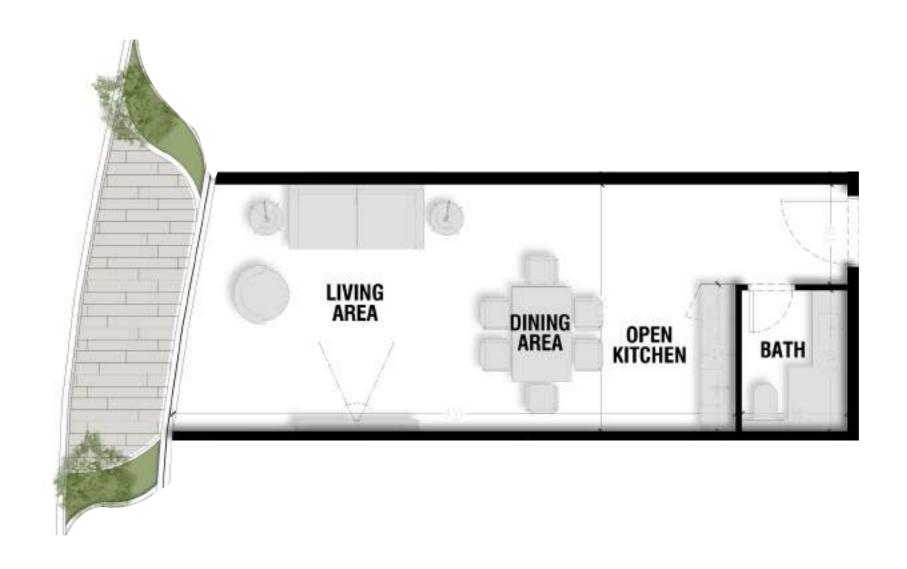

Total Area: 97.42 m2

Lower Level Area: 46.8 m2

Unit 10 - Loft Level

Total Area: 97.42 m2

Loft Level Area: 25.51 m2

Unit 11 - Lower Level

Total Area: 94.99 m2

Lower Level Area: 45.45 m2