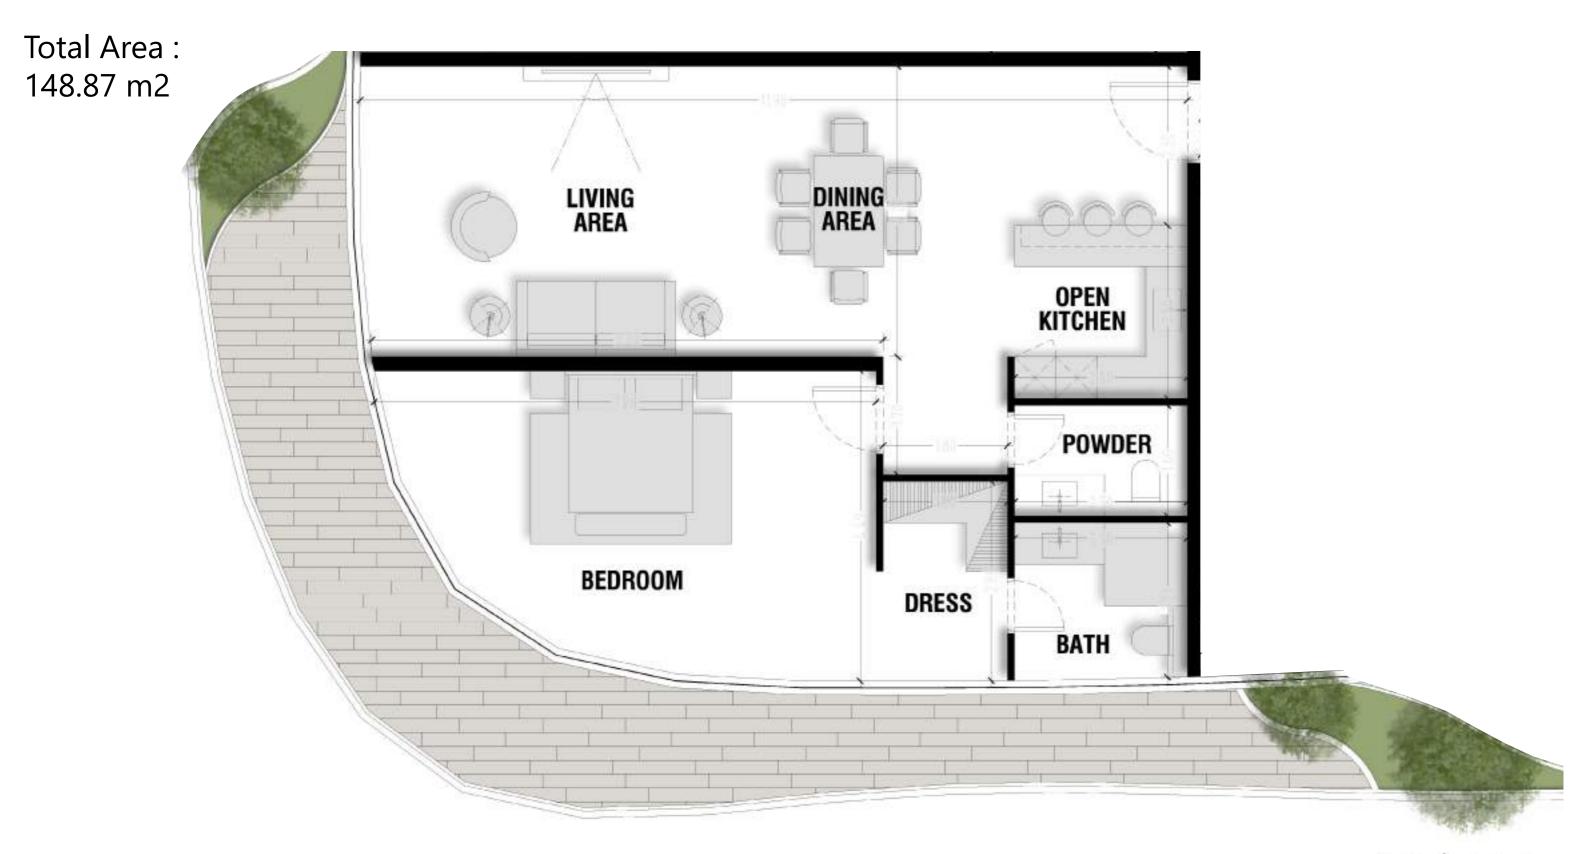

# **Units Plans**

Unit 1 - Lower Level

Total Area: 180.83 m2

Lower Level Area: 90.32 m2

Unit 1 - Loft Level

Total Area: 180.83 m2

Loft Level Area: 54.24m2

Unit 2 - Lower Level