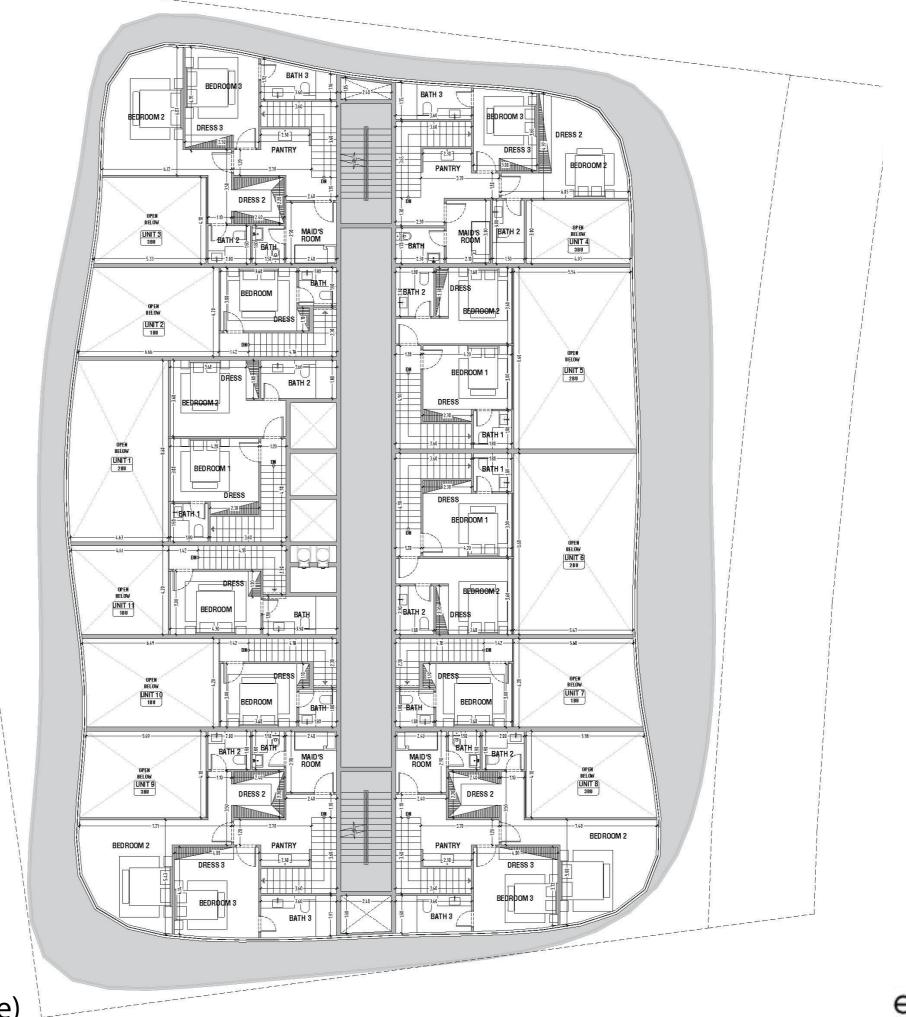

# **Plans**

Third Floor PLan (Apartment type)

Sixth Floor Plan (Apartment type)

Seventh Floor Plan (Loft type)

# **Units Plans**

Unit 1 - Lower Level

Total Area: 180.83 m2

Lower Level Area: 90.32 m2

Unit 1 - Loft Level

Total Area: 180.83 m2

Loft Level Area: 54.24m2

Unit 2 - Lower Level

Total Area: 97.51 m2

Lower Level Area: 51.1 m2

Unit 2 - Loft Level

Total Area: 97.51 m2

Loft Level Area: 25.51 m2

Unit 3 - Lower Level

Total Area: 346.13 m2

Lower Level Area: 125.22 m2

Unit 3 - Loft Level

Total Area: 346.13 m2

Loft Level Area: 102.29 m2

Unit 4 - Lower Level

Total Area: 287.48 m2

Lower Level Area: 86.7 m2

Unit 4 - Loft Level

Total Area: 287.48 m2

Loft Level Area: 74 m2

Unit 5 - Lower Level

Total Area: 170.43 m2

Lower Level Area: 75.95 m2

Unit 5 - Loft Level

Total Area: 170.43 m2

Loft Level Area: 51.05 m2

Unit 6 - Lower Level

Total Area: 162.61 m2

Lower Level Area: 84.55 m2

Unit 6 - Loft Level

Total Area: 162.61 m2

Loft Level Area: 51.05 m2

Unit 7 - Lower Level

Total Area: 87.18 m2

Lower Level Area: 44.26 m2

Unit 7 - Loft Level

Total Area: 87.18 m2

Loft Level Area: 25.53 m2

Unit 8 - Lower Level

Total Area: 359.9 m2

Lower Level Area: 193.94 m2

Unit 8 - Loft Level

Total Area: 359.9 m2

Loft Level Area: 87.4 m2

Unit 9 - Lower Level

Total Area: 299.5 m2

Lower Level Area: 104.83 m2

Unit 9 - Loft Level

Total Area: 299.5 m2

Loft Level Area: 85.77 m2

Unit 10 - Lower Level

Total Area: 97.42 m2

Lower Level Area: 46.8 m2

Unit 10 - Loft Level

Total Area: 97.42 m2

Loft Level Area: 25.51 m2

Unit 11 - Lower Level

Total Area: 94.99 m2

Lower Level Area: 45.45 m2