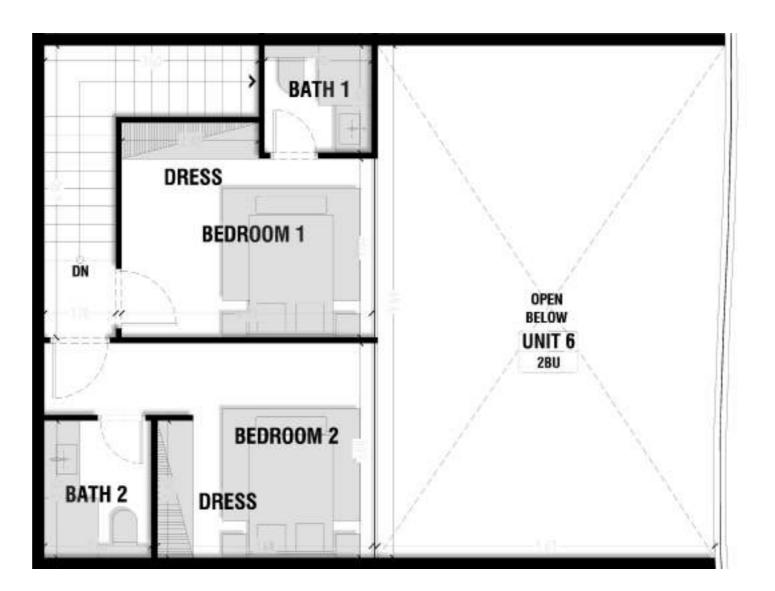

Total Area: 162.61 m2

Lower Level Area: 84.55 m2

Unit 6 - Loft Level

Total Area: 162.61 m2

Loft Level Area: 51.05 m2

Unit 7 - Lower Level

Total Area: 87.18 m2

Lower Level Area: 44.26 m2