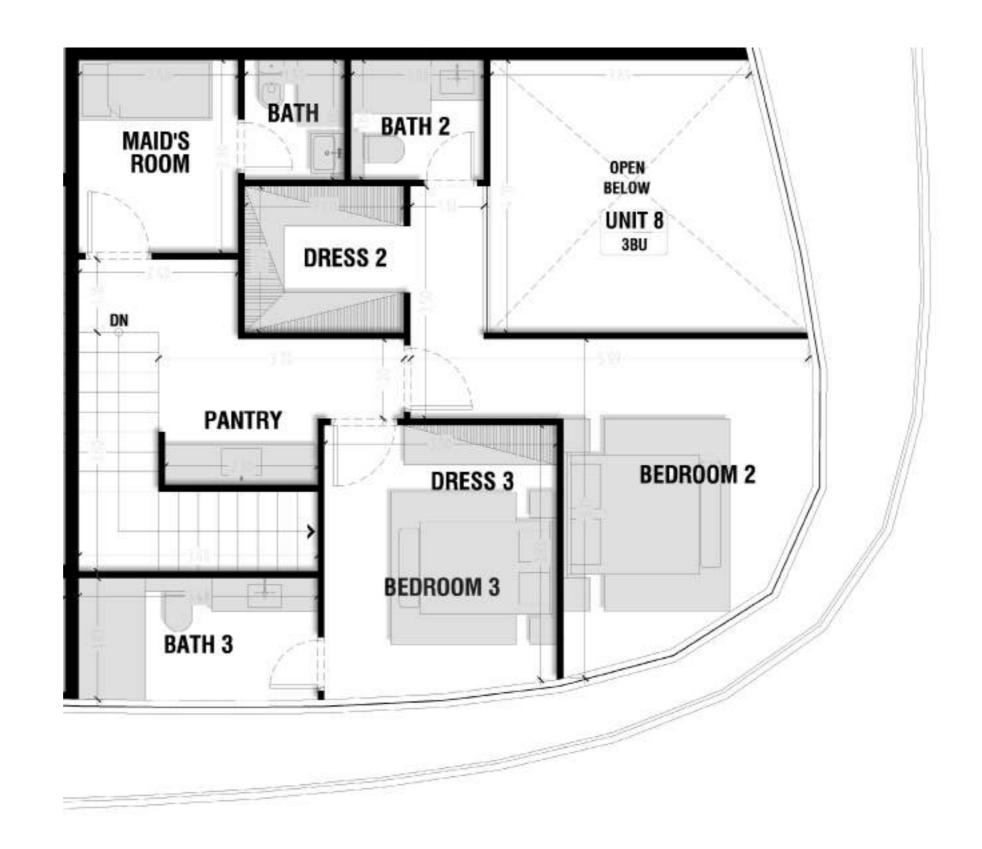

Unit 7 - Loft Level

Total Area: 87.18 m2

Loft Level Area: 25.53 m2

Unit 8 - Lower Level

Total Area: 359.9 m2

Lower Level Area: 193.94 m2

Unit 8 - Loft Level

Total Area: 359.9 m2