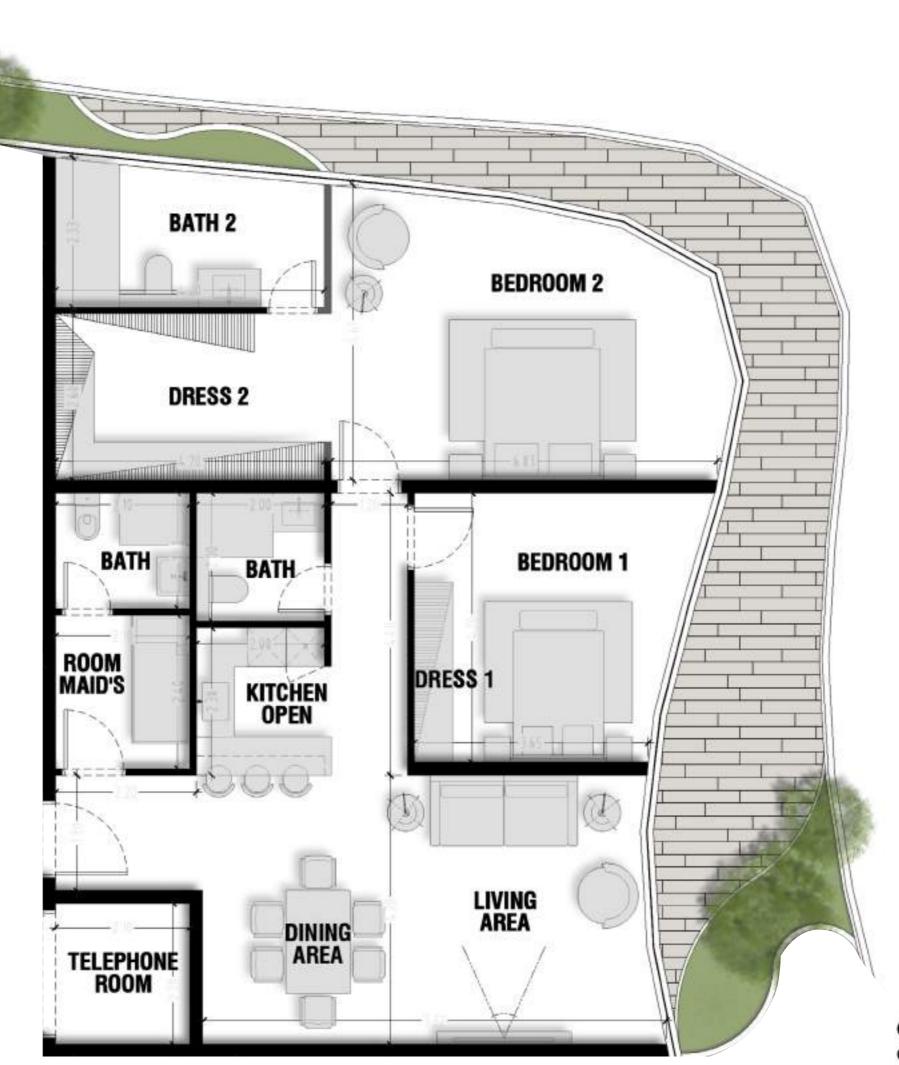

### **Ground Floor**

Unit 11 - Loft Level

Total Area: 94.99 m2

Loft Level Area: 29.54 m2

Unit 1

Total Area: 55.2 m2

Unit 2

Total Area: 59.07 m2

Unit 3

Total Area: 141.86 m2

Unit 4

Total Area: 176.65 m2

Unit 5

Total Area: 60.8 m<sup>2</sup>

Unit 6

Total Area: 132.78 m2

Unit 7

Total Area: 208.62 m2

Unit 8

Total Area: 130.06 m2

Unit 9

Total Area: 57.99 m2

Unit 10

Total Area: 105.26 m2