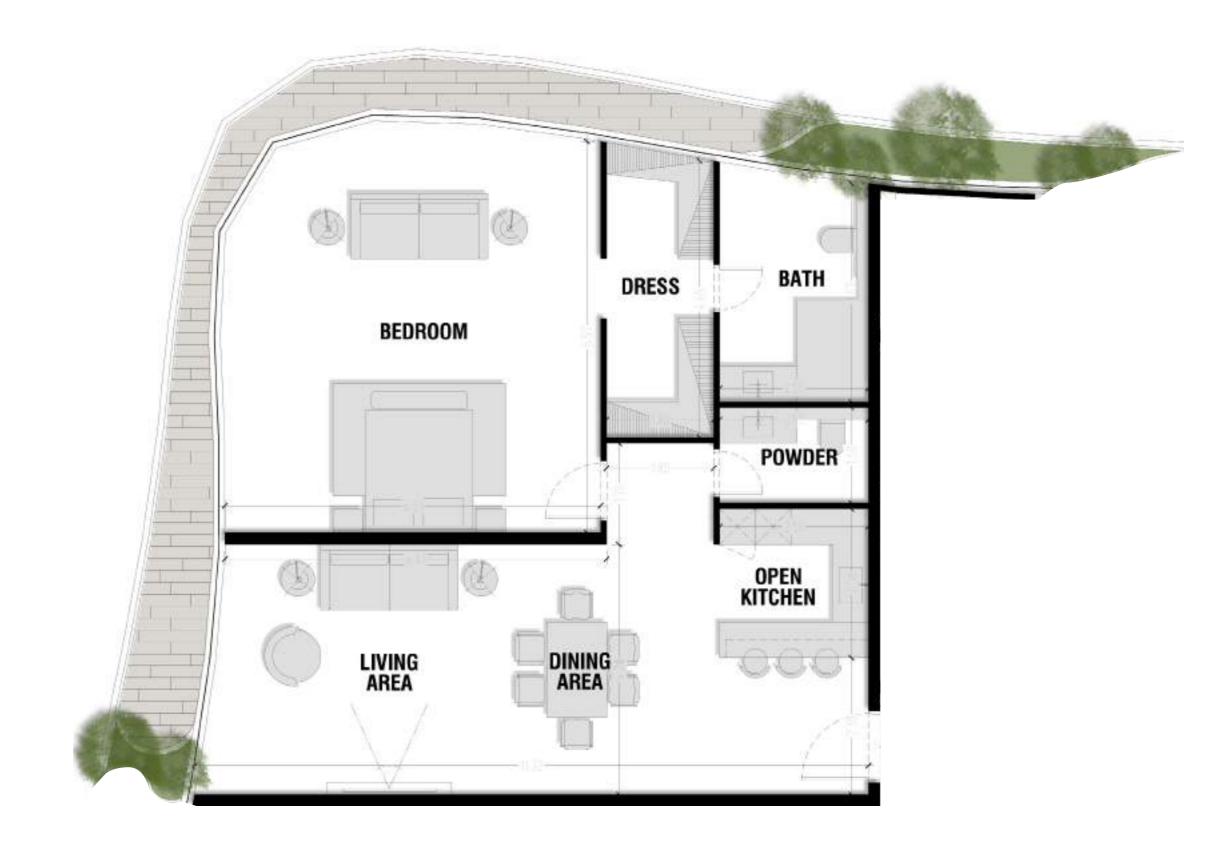

Unit 3 Total Area: 137.53 m2 BATH DRESS **BEDROOM POWDER** OPEN KITCHEN LIVING AREA DINING AREA

Unit 4

Total Area: 169.71 m2

Unit 5

Total Area: 55.19 m2

Unit 6

Total Area: 108.49 m2

Unit 7

Unit 2

Total Area: 58.51 m2

Unit 3 Total Area: 137.53 m2 BATH DRESS **BEDROOM POWDER** OPEN KITCHEN LIVING AREA DINING AREA

Unit 4

Total Area: 169.71 m2

Unit 5

Total Area: 55.19 m2

Unit 6