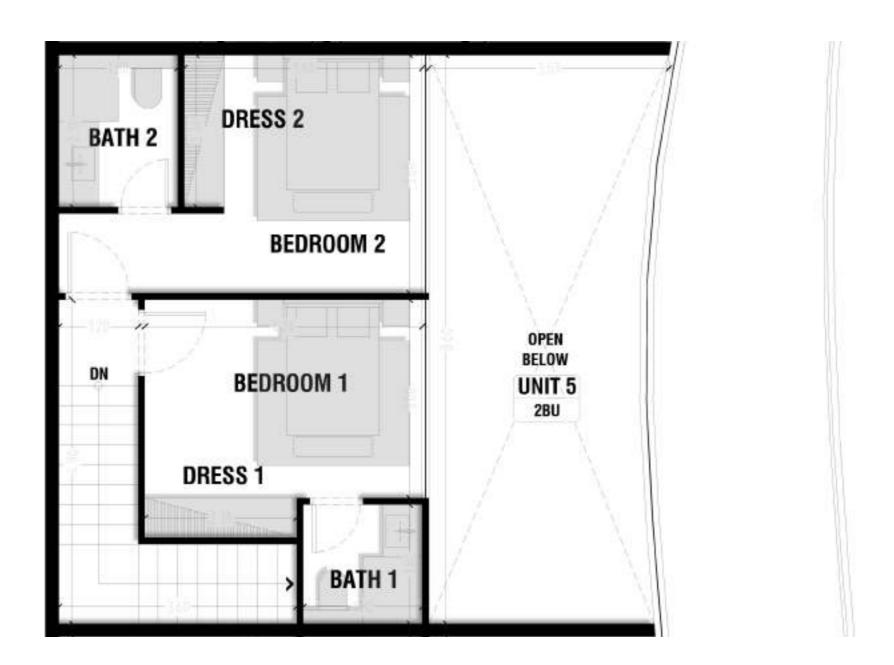

Unit 5 - Lower Level

Total Area: 179.04 m2

Lower Level Area: 96.82 m2

Unit 5 - Loft Level

Total Area: 179.04 m2

Loft Level Area: 51.05 m2

Unit 6 - Lower Level

Total Area: 185.76 m2