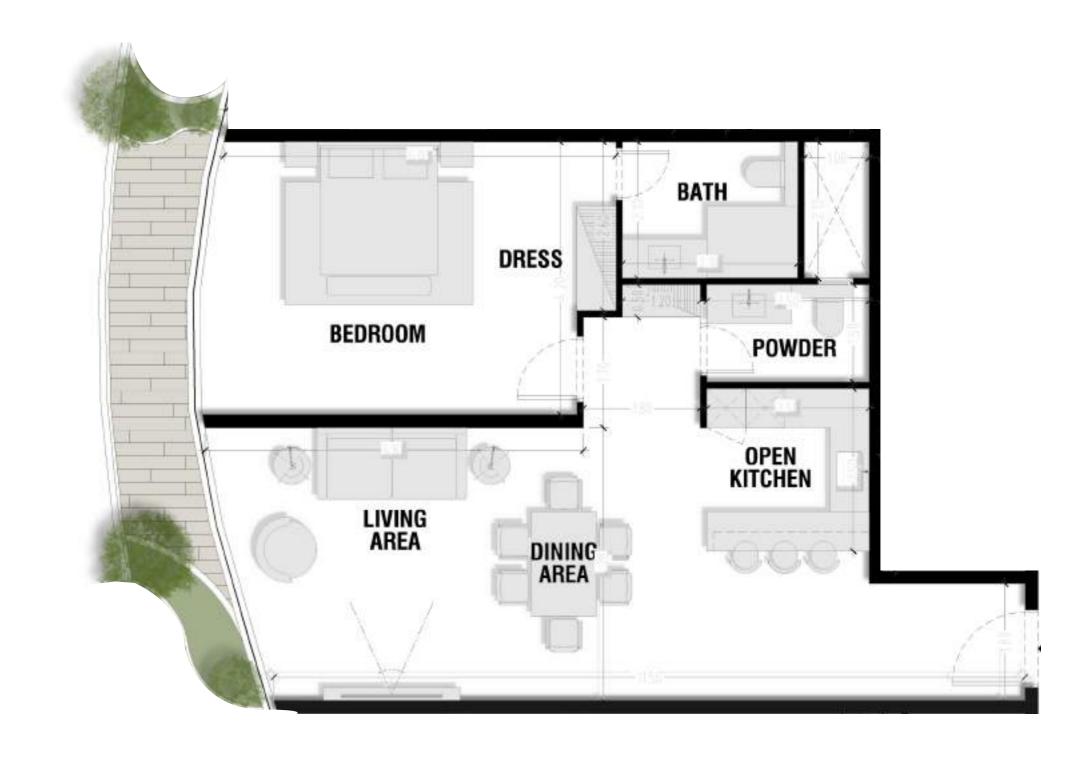

Unit 3 Total Area: 137.53 m2 BATH DRESS **BEDROOM POWDER** OPEN KITCHEN LIVING AREA DINING AREA

Unit 4

Total Area: 169.71 m2

Unit 5

Total Area: 55.19 m2

Unit 6

Total Area: 108.49 m2

Unit 7

Unit 2

Total Area: 58.51 m2

Unit 3 Total Area: 137.53 m2 BATH DRESS **BEDROOM POWDER** OPEN KITCHEN LIVING AREA DINING AREA

Unit 4

Total Area: 169.71 m2

Unit 5

Total Area: 55.19 m2

Unit 6