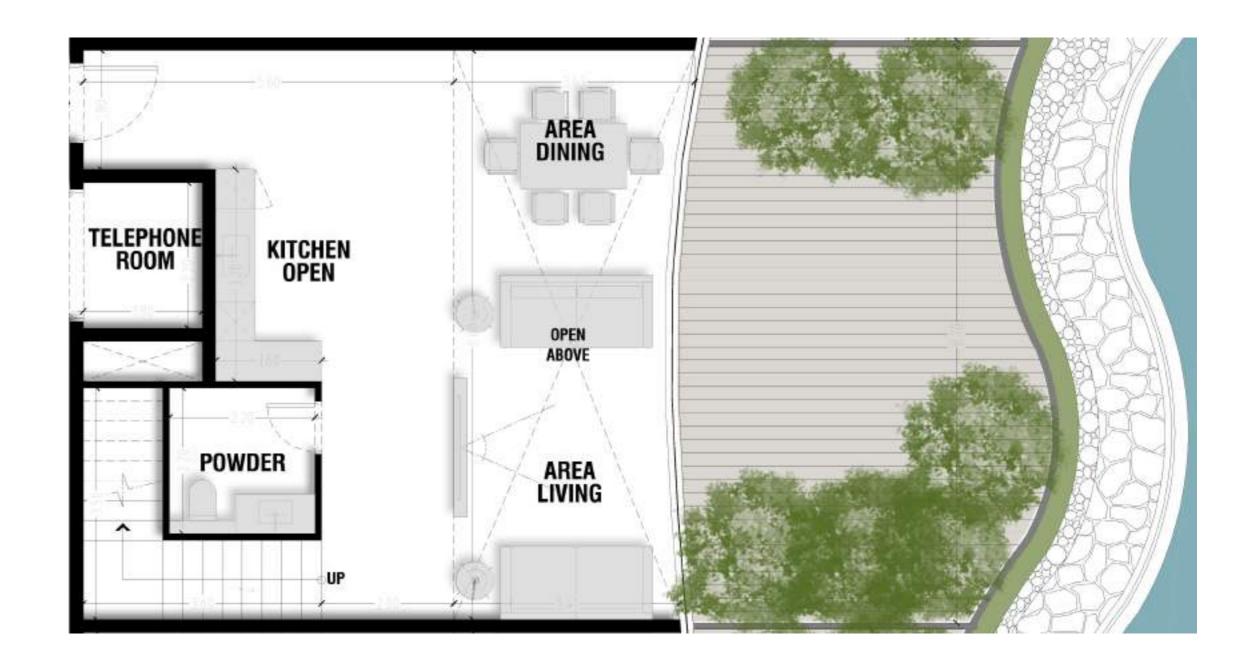

Unit 3 Total Area: 137.53 m2 BATH DRESS **BEDROOM POWDER** OPEN KITCHEN LIVING AREA DINING AREA

Unit 4

Total Area: 169.71 m2

Unit 5

Total Area: 55.19 m2

Unit 6

Total Area: 108.49 m2

Unit 7

Unit 2

Total Area: 58.51 m2

Unit 3 Total Area: 137.53 m2 BATH DRESS **BEDROOM POWDER** OPEN KITCHEN LIVING AREA DINING AREA

Unit 4

Total Area: 169.71 m2

Unit 5

Total Area: 55.19 m2

Unit 6