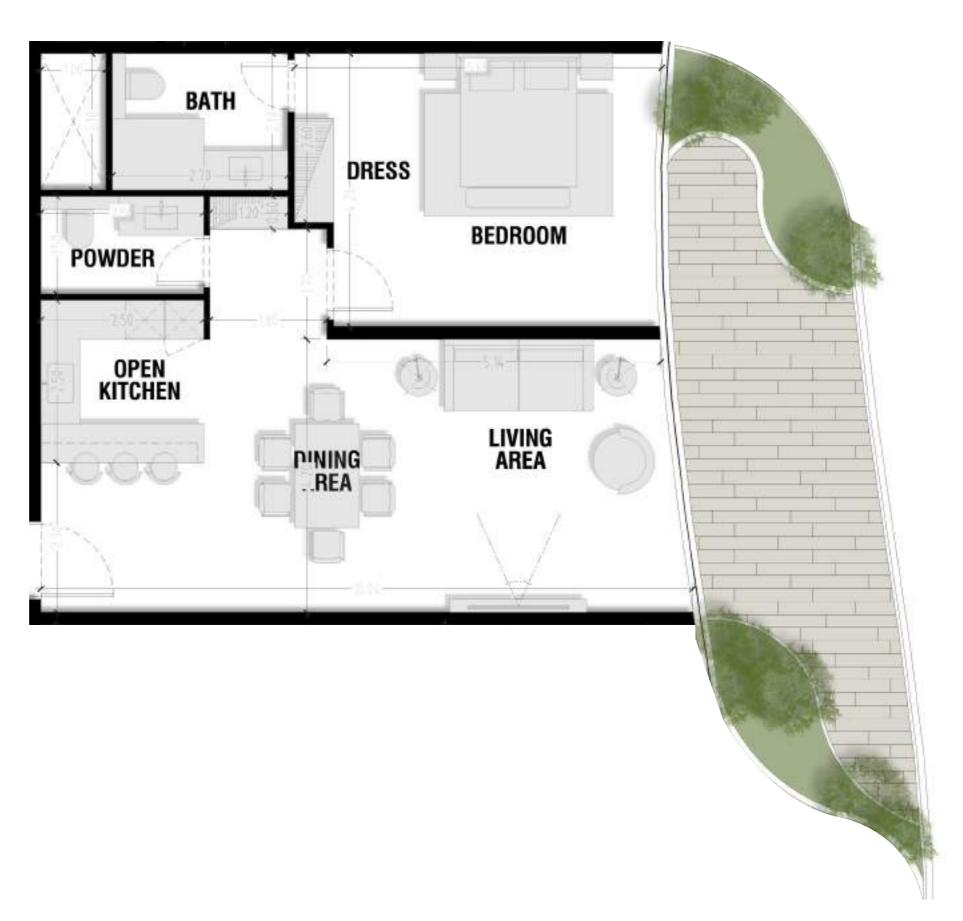

Unit 3 Total Area: 137.53 m2 BATH DRESS **BEDROOM POWDER** OPEN KITCHEN LIVING AREA DINING AREA

Unit 4

Total Area: 169.71 m2

Unit 5

Total Area: 55.19 m2

Unit 6

Total Area: 108.49 m2

Unit 7