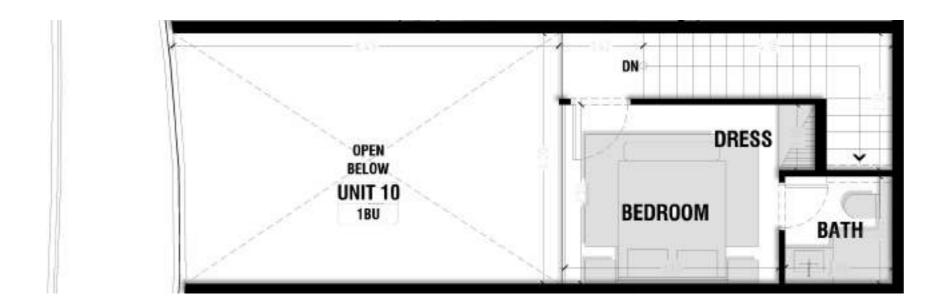

Total Area: 97.42 m2

Lower Level Area: 46.8 m2

Unit 10 - Loft Level

Total Area: 97.42 m2

Loft Level Area: 25.51 m2

Unit 11 - Lower Level

Total Area: 94.99 m2

Lower Level Area: 45.45 m2