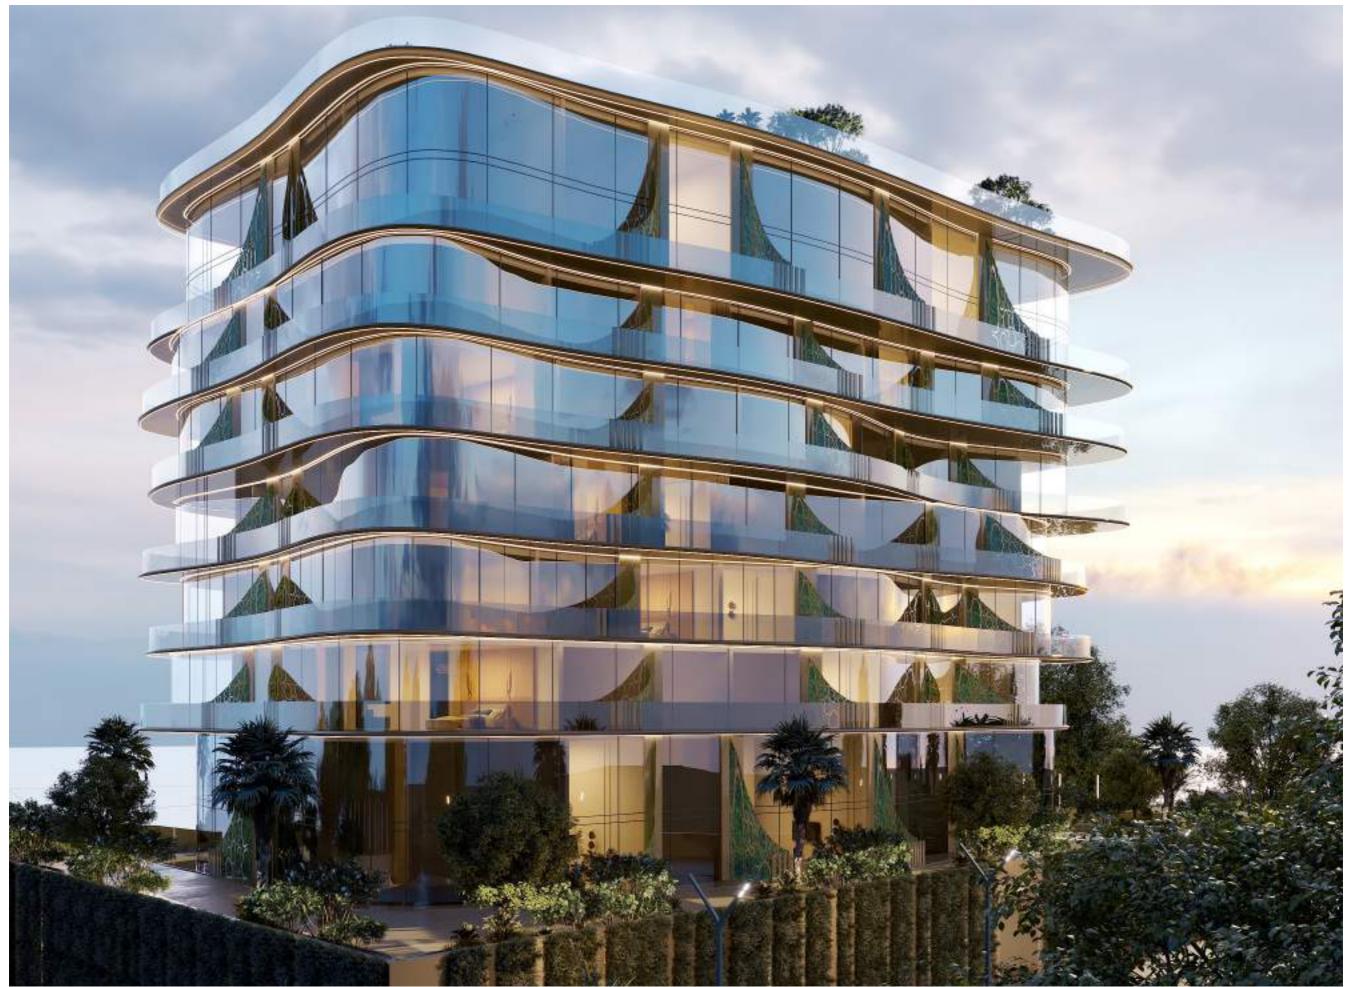

Al Marjan Apartments
Architecture concept design.



# **Plans**





































Third Floor PLan (Apartment type)











Sixth Floor Plan (Apartment type)





Seventh Floor Plan (Loft type)

# **Units Plans**



Unit 1 - Lower Level

Total Area: 180.83 m2

Lower Level Area: 90.32 m2





Unit 1 - Loft Level

Total Area: 180.83 m2

Loft Level Area: 54.24m2





Unit 2 - Lower Level

Total Area: 97.51 m2

Lower Level Area: 51.1 m2





Unit 2 - Loft Level

Total Area: 97.51 m2

Loft Level Area: 25.51 m2





Unit 3 - Lower Level

Total Area: 346.13 m2

Lower Level Area: 125.22 m2





Unit 3 - Loft Level

Total Area: 346.13 m2

Loft Level Area: 102.29 m2





Unit 4 - Lower Level

Total Area: 287.48 m2

Lower Level Area: 86.7 m2





Unit 4 - Loft Level

Total Ar