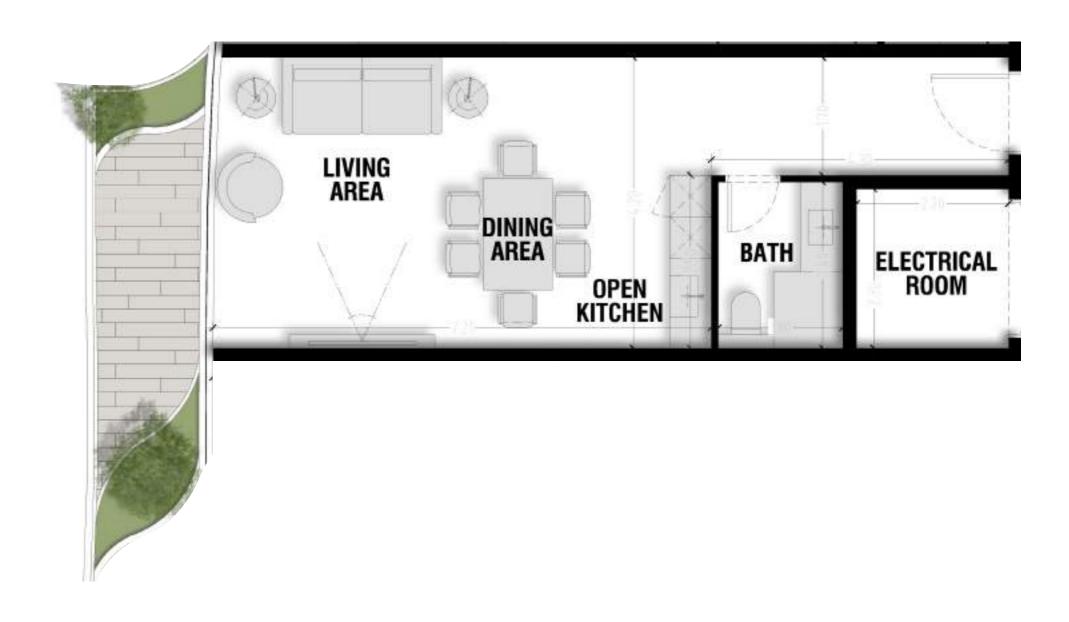

Unit 3 Total Area: 137.53 m2 BATH DRESS **BEDROOM POWDER** OPEN KITCHEN LIVING AREA DINING AREA

Unit 4

Total Area: 169.71 m2

Unit 5

Total Area: 55.19 m2

Unit 6

Total Area: 108.49 m2

Unit 7