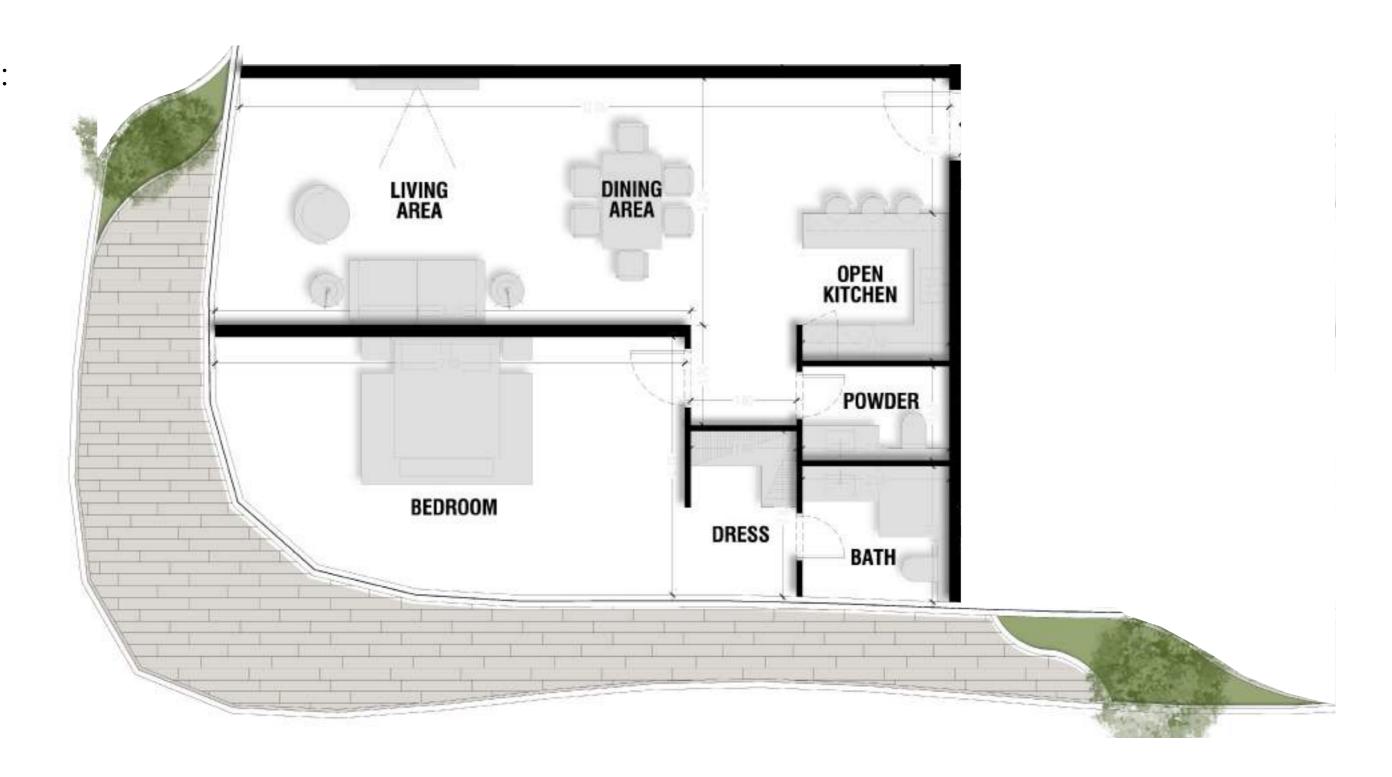

Unit 3 Total Area: 137.53 m2 BATH DRESS **BEDROOM POWDER** OPEN KITCHEN LIVING AREA DINING AREA

Unit 4

Total Area: 169.71 m2

Unit 5

Total Area: 55.19 m2

Unit 6

Total Area: 108.49 m2

Unit 7

Unit 2

Total Area: 58.51 m2

Unit 3 Total Area: 137.53 m2 BATH DRESS **BEDROOM POWDER** OPEN KITCHEN LIVING AREA DINING AREA

Unit 4

Total Area: 169.71 m2

Unit 5

Total Area: 55.19 m2

Unit 6