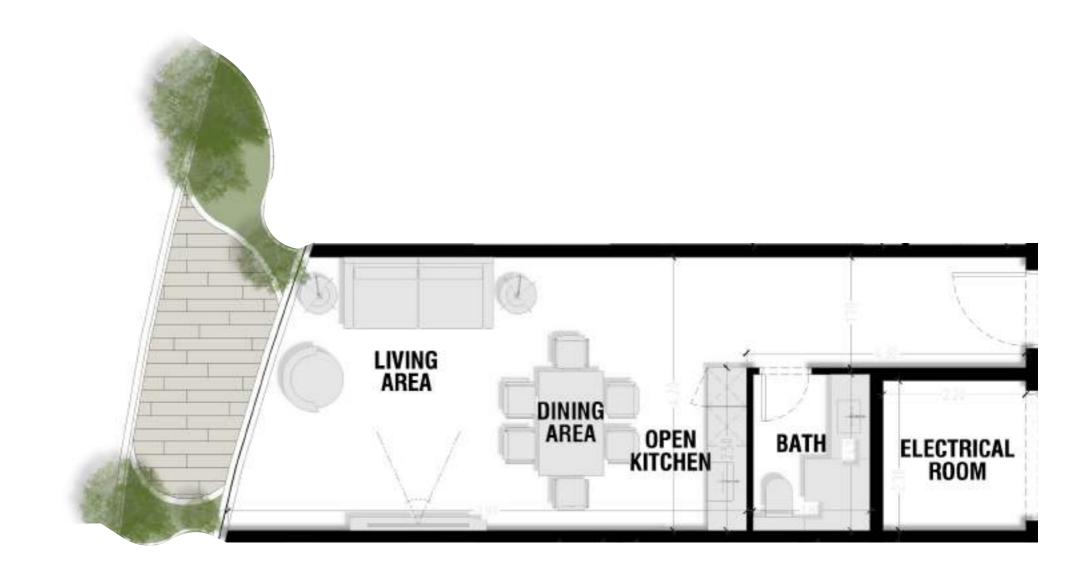

Unit 3 Total Area: 137.53 m2 BATH DRESS **BEDROOM POWDER** OPEN KITCHEN LIVING AREA DINING AREA

Unit 4

Total Area: 169.71 m2

Unit 5

Total Area: 55.19 m2

Unit 6

Total Area: 108.49 m2

Unit 7

Unit 2

Total Area: 58.51 m2

Unit 3 Total Area: 137.53 m2 BATH DRESS **BEDROOM POWDER** OPEN KITCHEN LIVING AREA DINING AREA

Unit 4

Total Area: 169.71 m2

Unit 5

Total Area: 55.19 m2

Unit 6