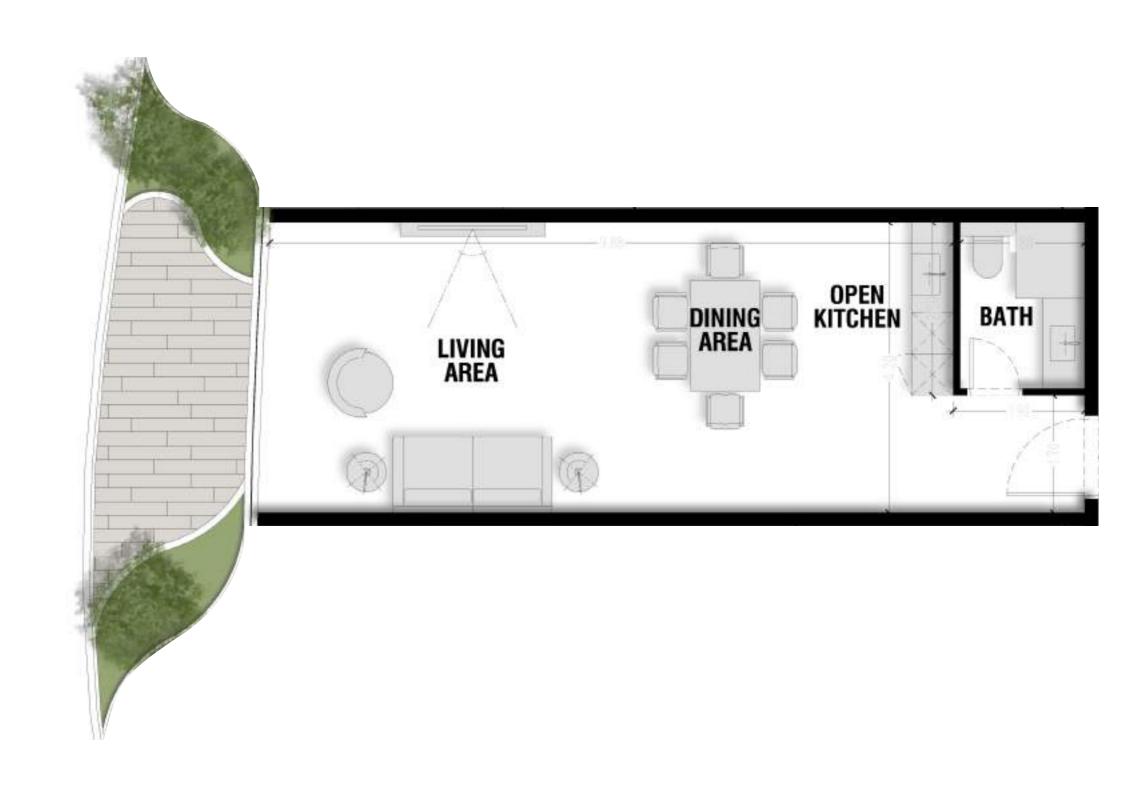

# **Units Plans**

Unit 1 - Lower Level

Total Area: 180.83 m2

Lower Level Area: 90.32 m2

Unit 1 - Loft Level

Total Area: 180.83 m2

Loft Level Area: 54.24m2

Unit 2 - Lower Level