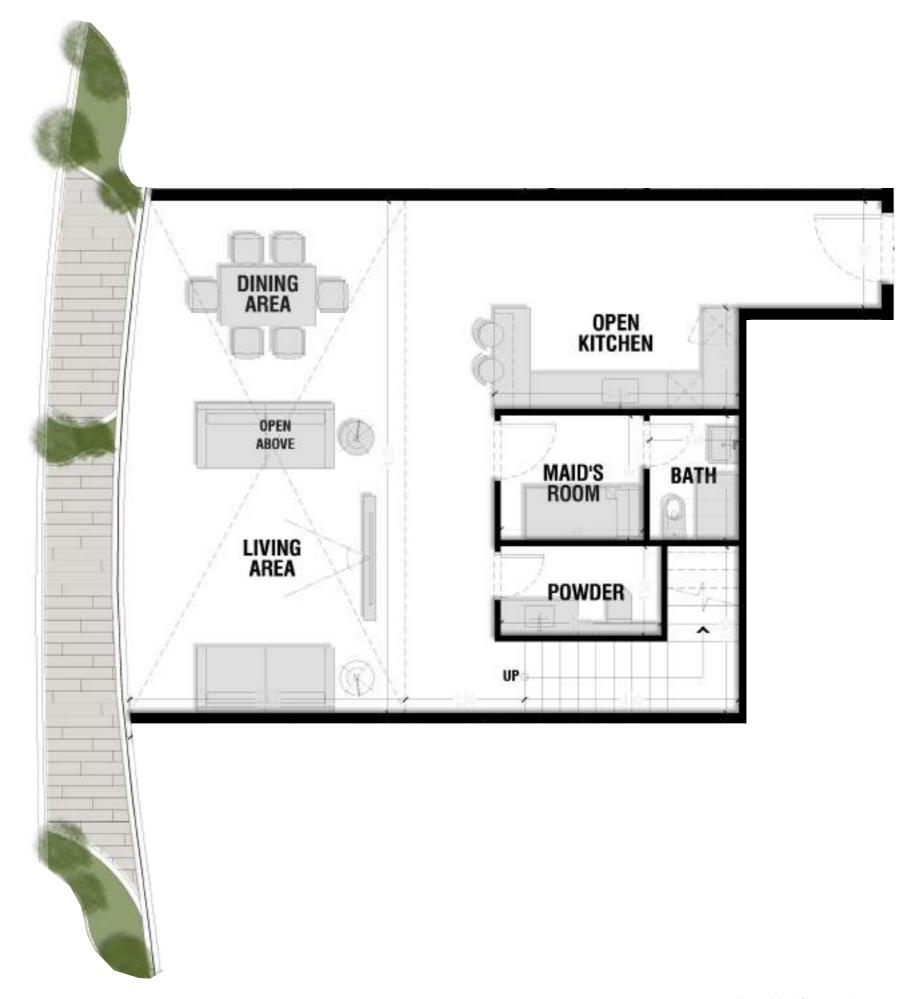

### **Ground Floor**

Unit 11 - Loft Level

Total Area: 94.99 m2

Loft Level Area: 29.54 m2

Unit 1

Total Area: 55.2 m2

Unit 2

Total Area: 59.07 m2