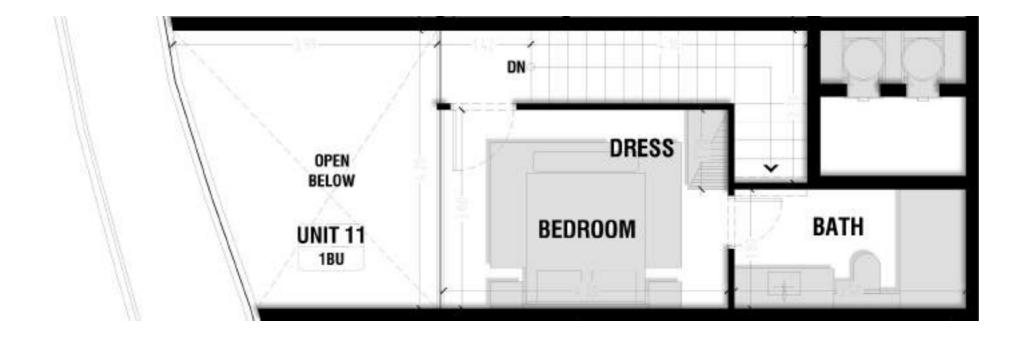

Total Area: 97.42 m2

Lower Level Area: 46.8 m2

Unit 10 - Loft Level

Total Area: 97.42 m2

Loft Level Area: 25.51 m2

Unit 11 - Lower Level

Total Area: 94.99 m2

Lower Level Area: 45.45 m2