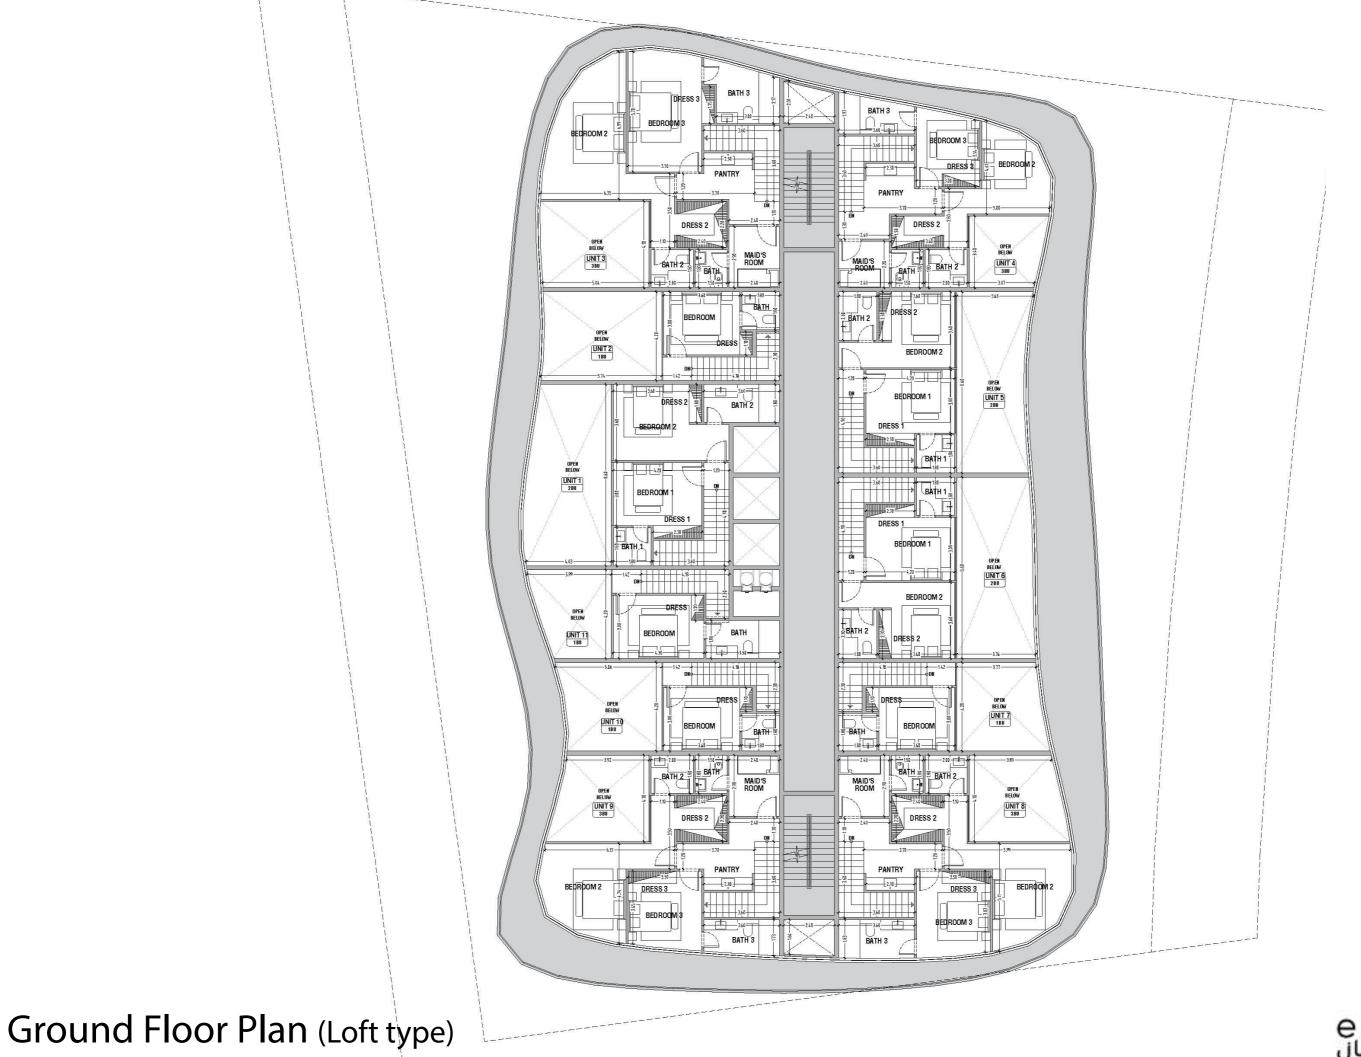

### **Ground Floor**

Unit 11 - Loft Level

Total Area: 94.99 m2

Loft Level Area: 29.54 m2

Unit 1

Total Area: 55.2 m2

Unit 2

Total Area: 59.07 m2

Unit 3

Total Area: 141.86 m2

Unit 4

Total Area: 176.65 m2

Unit 5

Total Area: 60.8 m<sup>2</sup>

Unit 6

Total Area: 132.78 m2

Unit 7

Total Area: 208.62 m2

Unit 8

Total Area: 130.06 m2

Unit 9

Total Area: 57.99 m2

Unit 10

Total Area: 105.26 m2