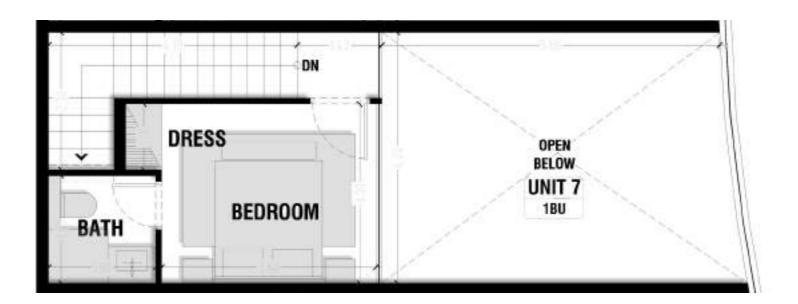

Total Area: 162.61 m2

Lower Level Area: 84.55 m2

Unit 6 - Loft Level

Total Area: 162.61 m2

Loft Level Area: 51.05 m2

Unit 7 - Lower Level

Total Area: 87.18 m2

Lower Level Area: 44.26 m2

Unit 7 - Loft Level

Total Area: 87.18 m2

Loft Level Area: 25.53 m2

Unit 8 - Lower Level

Total Area: 359.9 m2

Lower Level Area: 193.94 m2

Unit 8 - Loft Level

Total Area: 359.9 m2