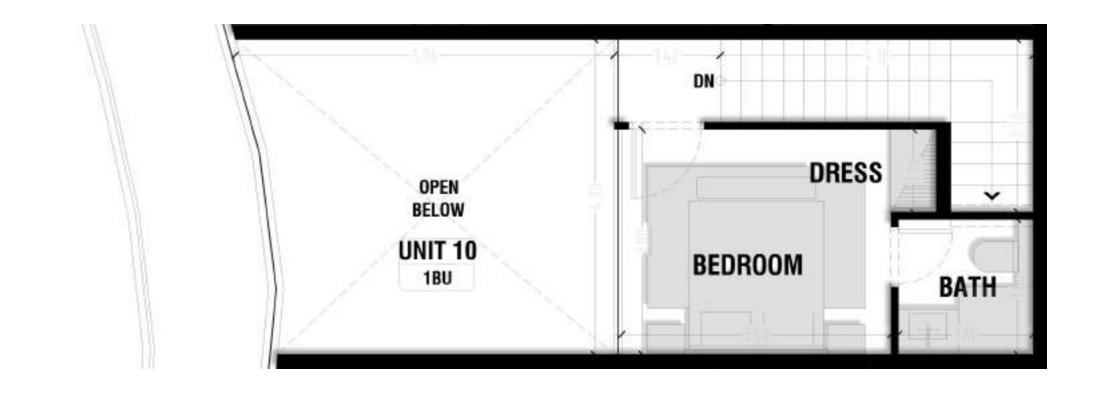

Total Area: 97.42 m2

Lower Level Area: 46.8 m2

Unit 10 - Loft Level

Total Area: 97.42 m2

Loft Level Area: 25.51 m2

Unit 11 - Lower Level

Total Area: 94.99 m2

Lower Level Area: 45.45 m2