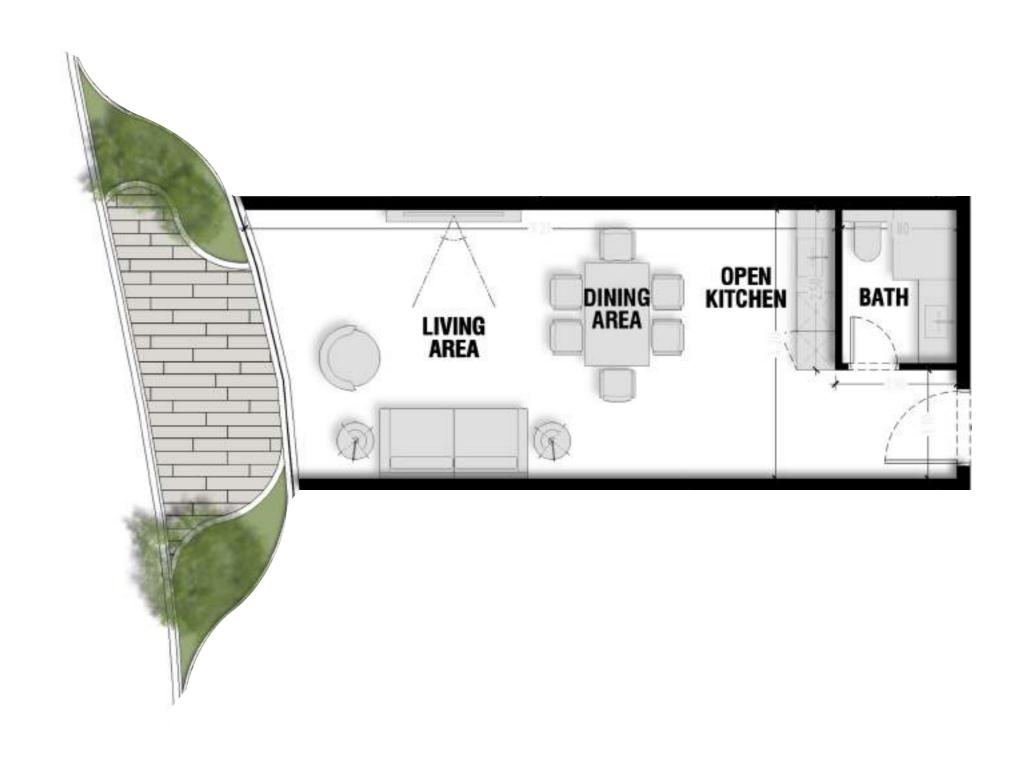

Unit 2

Total Area: 58.51 m2

Unit 3 Total Area: 137.53 m2 BATH DRESS **BEDROOM POWDER** OPEN KITCHEN LIVING AREA DINING AREA

Unit 4

Total Area: 169.71 m2

Unit 5

Total Area: 55.19 m2

Unit 6