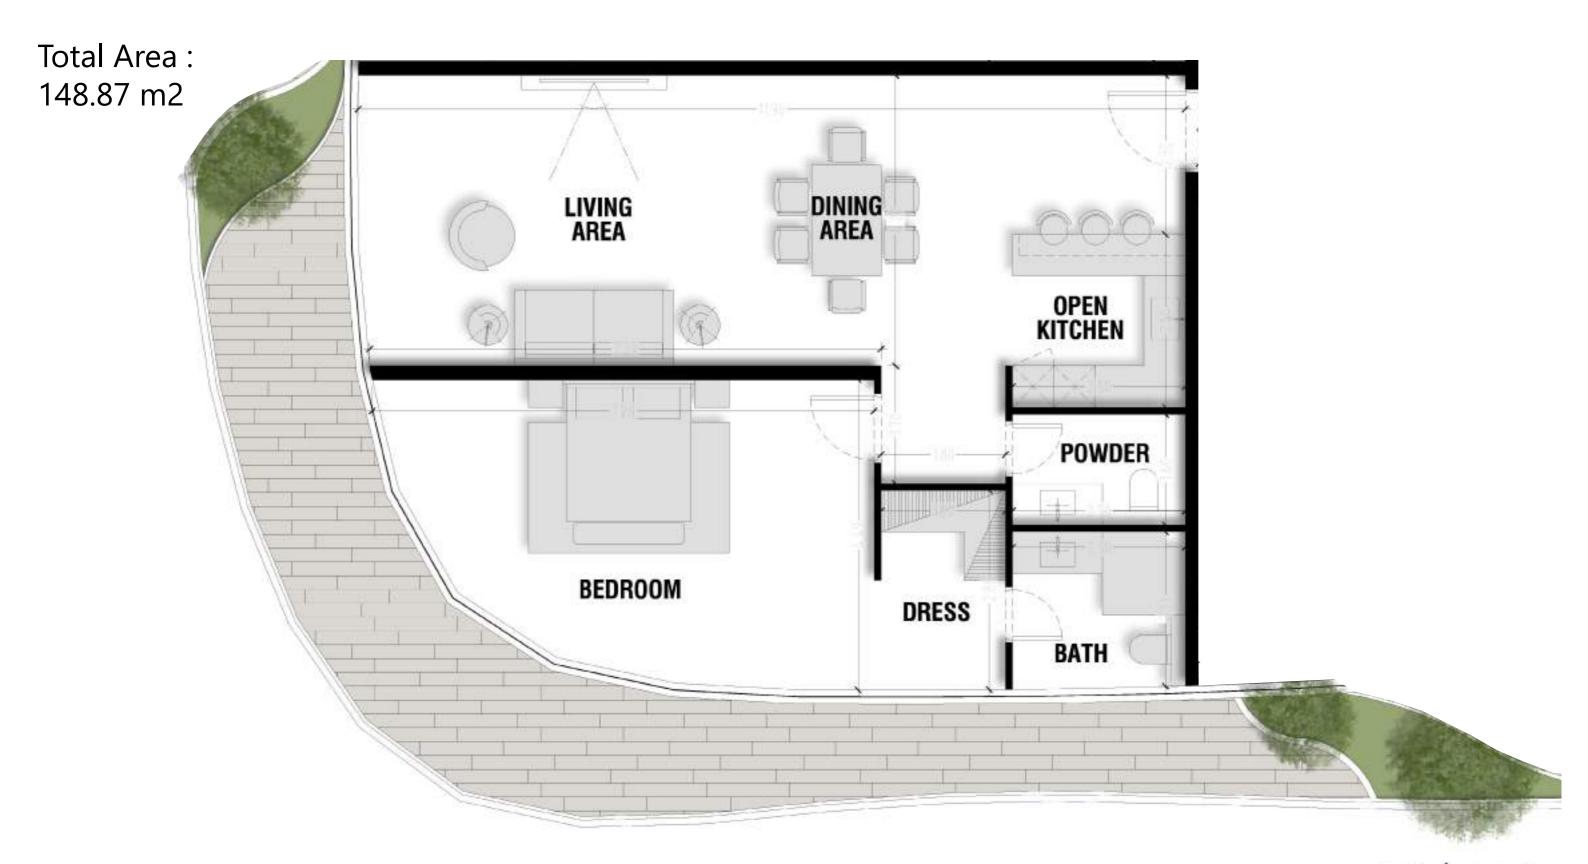

Unit 3 Total Area: 137.53 m2 BATH DRESS **BEDROOM POWDER** OPEN KITCHEN LIVING AREA DINING AREA

Unit 4

Total Area: 169.71 m2

Unit 5

Total Area: 55.19 m2

Unit 6

Total Area: 108.49 m2

Unit 7

Unit 2

Total Area: 58.51 m2

Unit 3 Total Area: 137.53 m2 BATH DRESS **BEDROOM POWDER** OPEN KITCHEN LIVING AREA DINING AREA

Unit 4

Total Area: 169.71 m2

Unit 5

Total Area: 55.19 m2

Unit 6