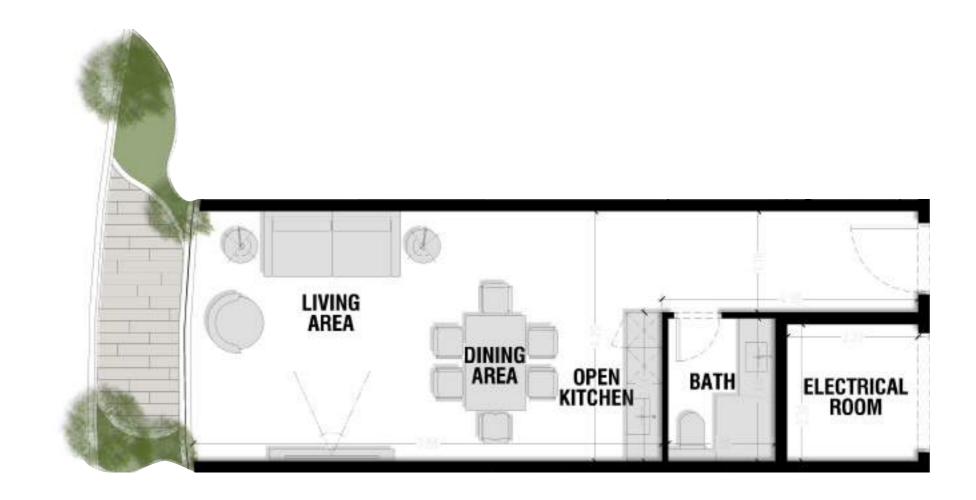

Unit 3 Total Area: 137.53 m2 BATH DRESS **BEDROOM POWDER** OPEN KITCHEN LIVING AREA DINING AREA

Unit 4

Total Area: 169.71 m2

Unit 5

Total Area: 55.19 m2

Unit 6

Total Area: 108.49 m2

Unit 7