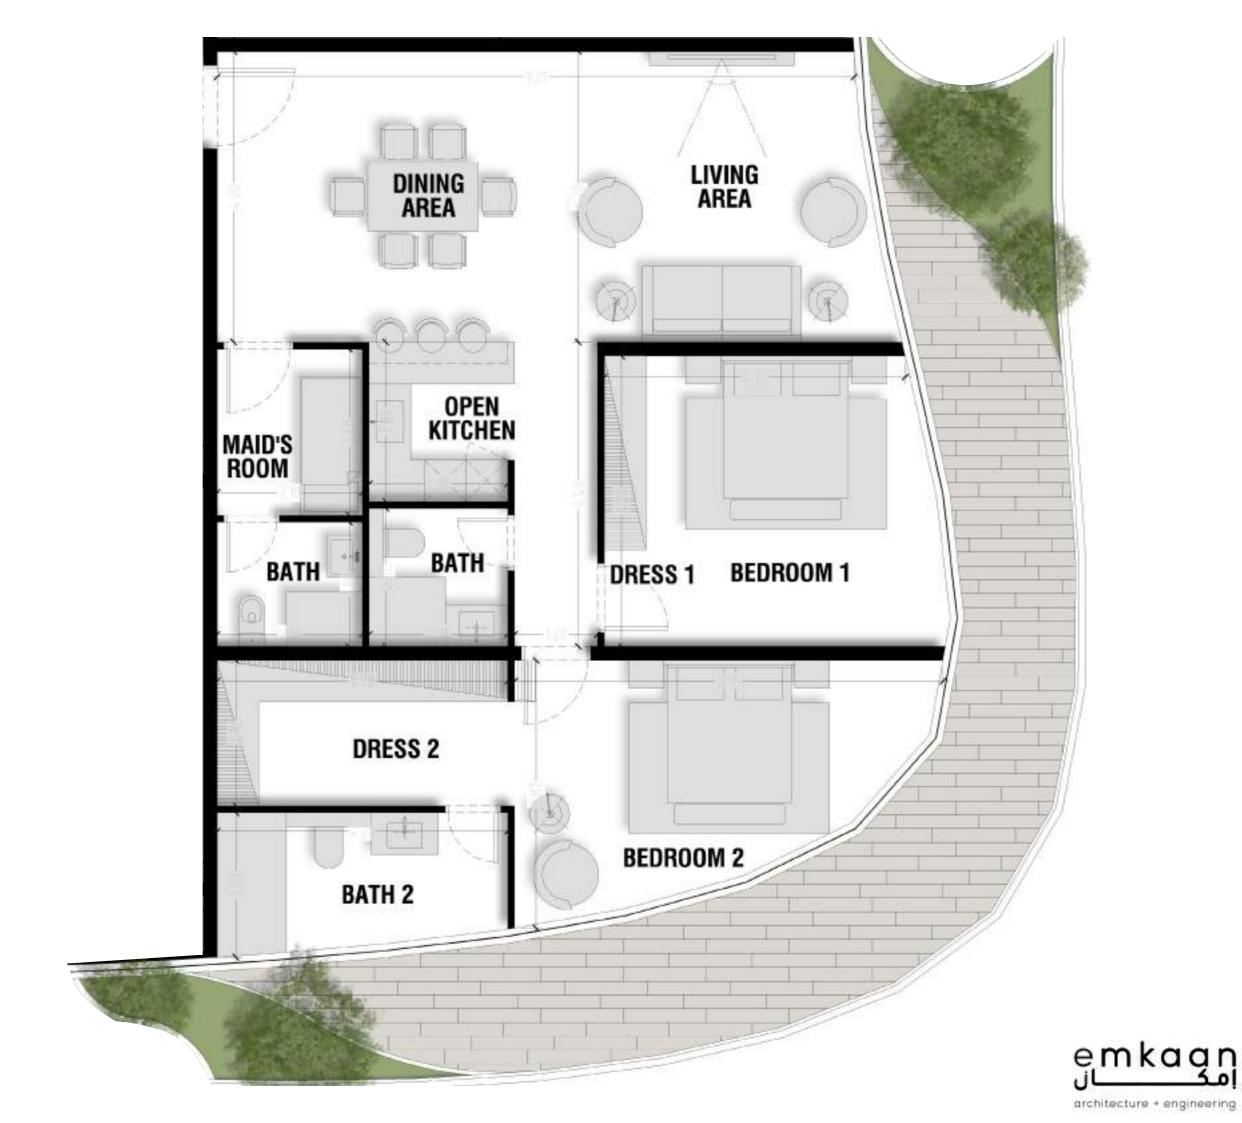

Unit 3 Total Area: 137.53 m2 BATH DRESS **BEDROOM POWDER** OPEN KITCHEN LIVING AREA DINING AREA

Unit 4

Total Area: 169.71 m2

Unit 5

Total Area: 55.19 m2

Unit 6

Total Area: 108.49 m2

Unit 7

Unit 2

Total Area: 58.51 m2

Unit 3 Total Area: 137.53 m2 BATH DRESS **BEDROOM POWDER** OPEN KITCHEN LIVING AREA DINING AREA

Unit 4

Total Area: 169.71 m2

Unit 5

Total Area: 55.19 m2

Unit 6