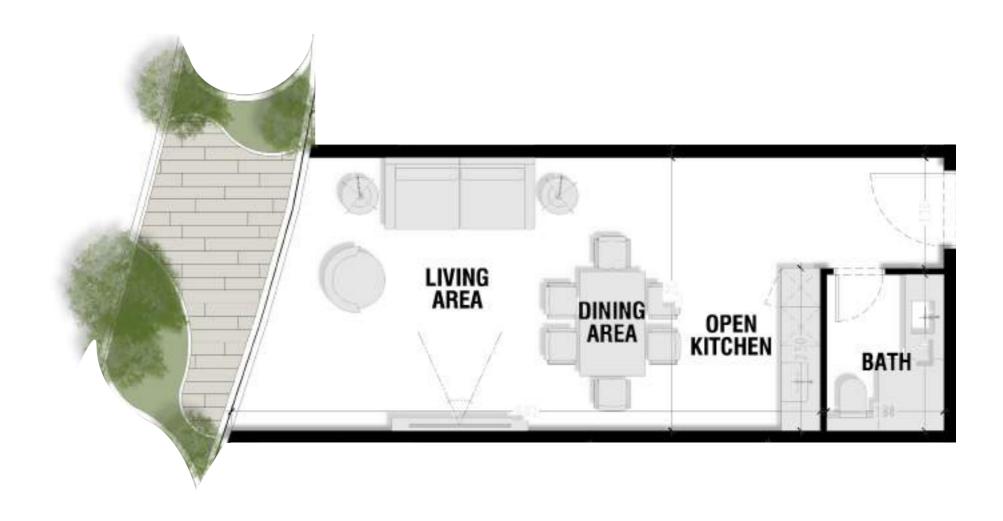

Unit 3 Total Area: 137.53 m2 BATH DRESS **BEDROOM POWDER** OPEN KITCHEN LIVING AREA DINING AREA

Unit 4

Total Area: 169.71 m2

Unit 5

Total Area: 55.19 m2

Unit 6

Total Area: 108.49 m2

Unit 7

Unit 2

Total Area: 58.51 m2

Unit 3 Total Area: 137.53 m2 BATH DRESS **BEDROOM POWDER** OPEN KITCHEN LIVING AREA DINING AREA

Unit 4

Total Area: 169.71 m2

Unit 5

Total Area: 55.19 m2

Unit 6