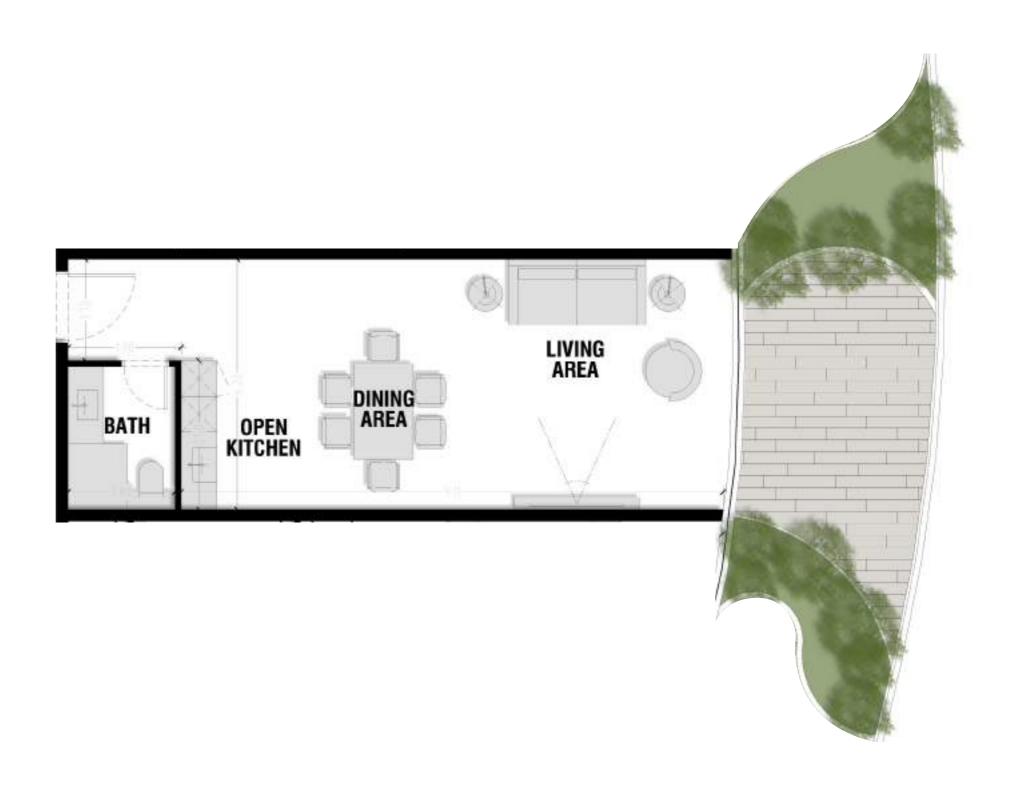

Unit 3 Total Area: 137.53 m2 BATH DRESS **BEDROOM POWDER** OPEN KITCHEN LIVING AREA DINING AREA

Unit 4

Total Area: 169.71 m2

Unit 5

Total Area: 55.19 m2

Unit 6

Total Area: 108.49 m2

Unit 7