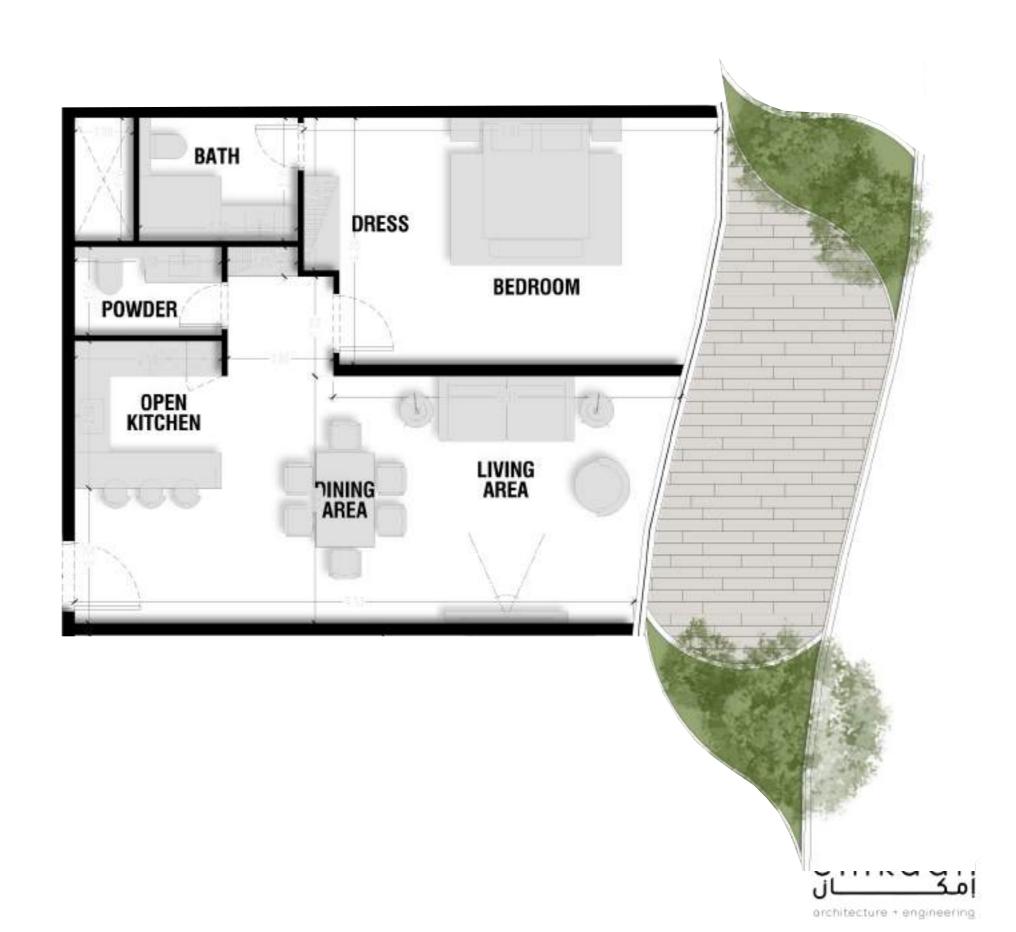

Unit 2

Total Area: 58.51 m2

Unit 3 Total Area: 137.53 m2 BATH DRESS **BEDROOM POWDER** OPEN KITCHEN LIVING AREA DINING AREA

Unit 4

Total Area: 169.71 m2

Unit 5

Total Area: 55.19 m2

Unit 6