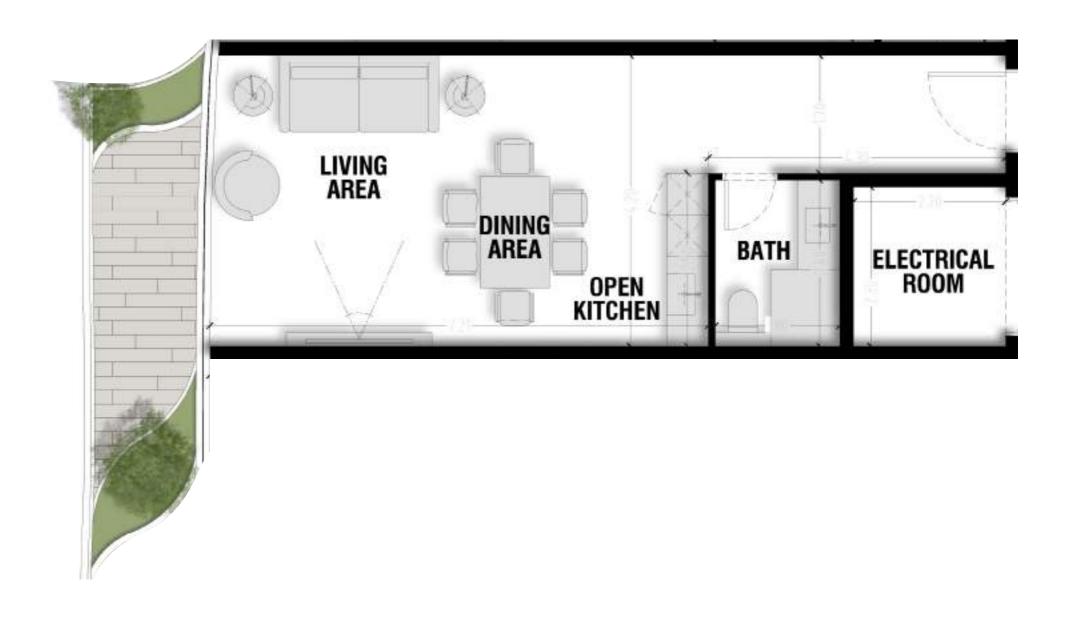

1 - Loft Level

Total Area: 94.99 m2

Loft Level Area: 29.54 m2





Unit 1

Total Area: 55.2 m2





Unit 2

Total Area: 59.07 m2





Unit 3

Total Area: 141.86 m2





Unit 4

Total Area: 176.65 m2





Unit 5

Total Area: 60.8 m<sup>2</sup>





Unit 6

Total Area: 132.78 m2





Unit 7

Total Area: 208.62 m2





Unit 8

Total Area: 130.06 m2





Unit 9

Total Area: 57.99 m2





Unit 10

Total Area: 105.26 m2





Unit 1

Total Area: 54.76 m2





Unit 2

Total Area: 57.07 m2





Unit 3

Total Area: 139.79 m2





Unit 4

Total Area: 191.45 m2



Unit 5

Total Area: 58.44 m2





Unit 6

Total Area: 111.84 m2





Unit 7

Total Area: 198.53 m2





Unit 8

Total Area: 149.96 m2





Unit 9

Total Area: 58.95 m2





Unit 10

Total Area: 105.68 m2





Unit 1

Total Area: 53.16 m2





Unit 2

Total Area: 58.51 m2





Unit 3 Total Area: 137.53 m2 BATH DRESS **BEDROOM POWDER** OPEN KITCHEN LIVING AREA DINING AREA



Unit 4

Total Area: 169.71 m2



Unit 5

Total Area: 55.19 m2





Unit 6

Total Area: 108.49 m2





Unit 7

Total Area: 182.04 m2



Unit 8





Unit 9

Total Area: 63.81 m2





Unit 10

Total Area: 101.04 m2





Unit 1

Total Area: 55.47 m2





Unit 2

Total Area: 60.09 m2





Unit 3

Total Area: 148.86 m2





Unit 4

Total Area: 198.54 m2



Unit 5

Total Area: 65.45 m2





Unit 6

Total Area: 118.21 m2





Unit 7

Total Area: 182.71 m2





Unit 8

Total Area: 161.06 m2





Unit 9

Total Area: 55.04 m2





Unit 10

Total Area: 98.07 m2





Unit 1

Total Area: 53.41 m2





Unit 2

Total Area: 58.68 m2





Unit 3

Total Area: 146.25 m2