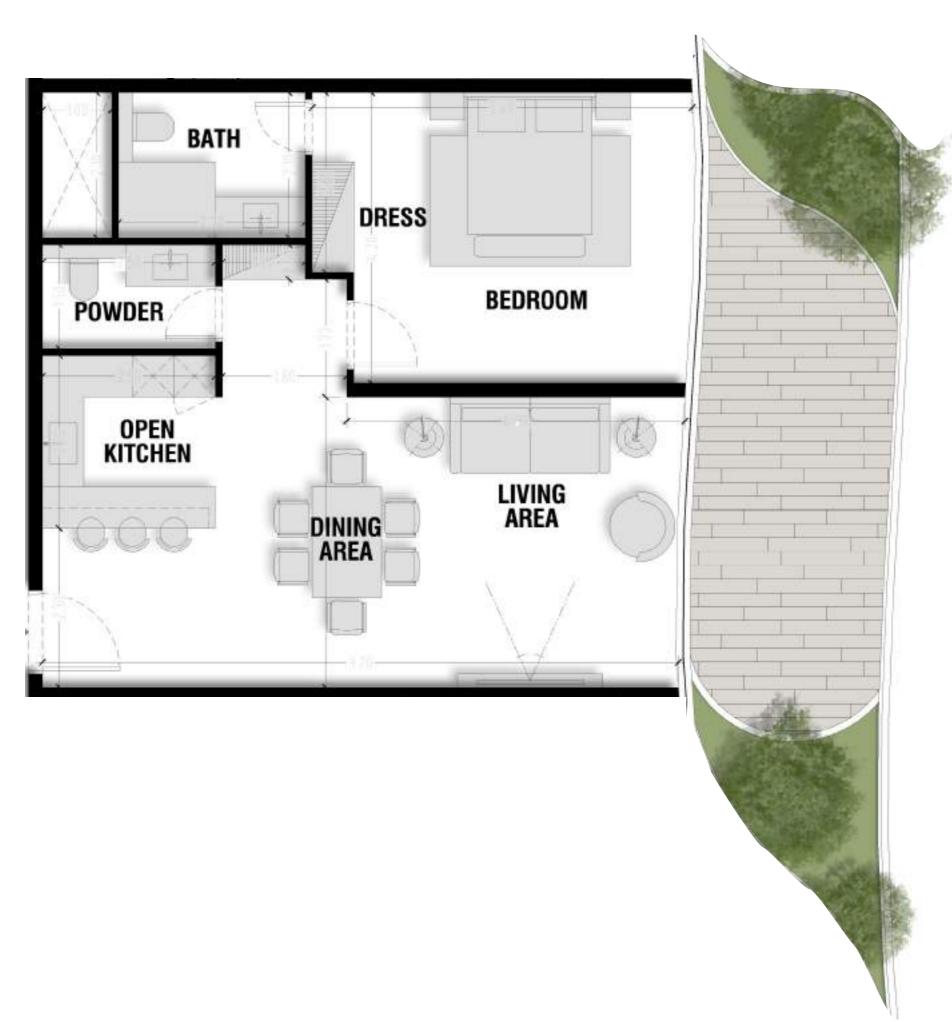

Unit 3 Total Area: 137.53 m2 BATH DRESS **BEDROOM POWDER** OPEN KITCHEN LIVING AREA DINING AREA

Unit 4

Total Area: 169.71 m2

Unit 5

Total Area: 55.19 m2

Unit 6

Total Area: 108.49 m2

Unit 7

Unit 2

Total Area: 58.51 m2

Unit 3 Total Area: 137.53 m2 BATH DRESS **BEDROOM POWDER** OPEN KITCHEN LIVING AREA DINING AREA

Unit 4

Total Area: 169.71 m2

Unit 5

Total Area: 55.19 m2

Unit 6