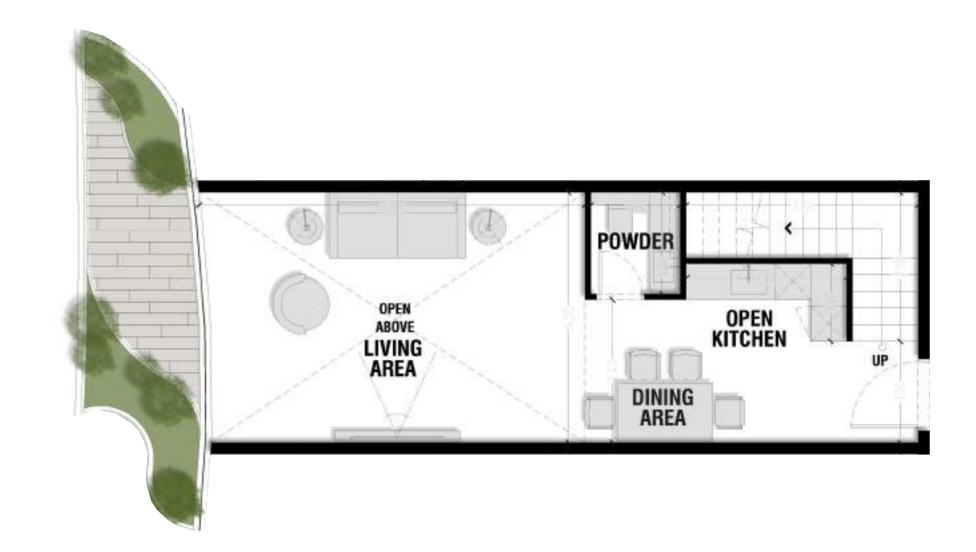

Unit 3 Total Area: 137.53 m2 BATH DRESS **BEDROOM POWDER** OPEN KITCHEN LIVING AREA DINING AREA

Unit 4

Total Area: 169.71 m2

Unit 5

Total Area: 55.19 m2

Unit 6

Total Area: 108.49 m2

Unit 7

Unit 2

Total Area: 58.51 m2

Unit 3 Total Area: 137.53 m2 BATH DRESS **BEDROOM POWDER** OPEN KITCHEN LIVING AREA DINING AREA

Unit 4

Total Area: 169.71 m2

Unit 5

Total Area: 55.19 m2

Unit 6