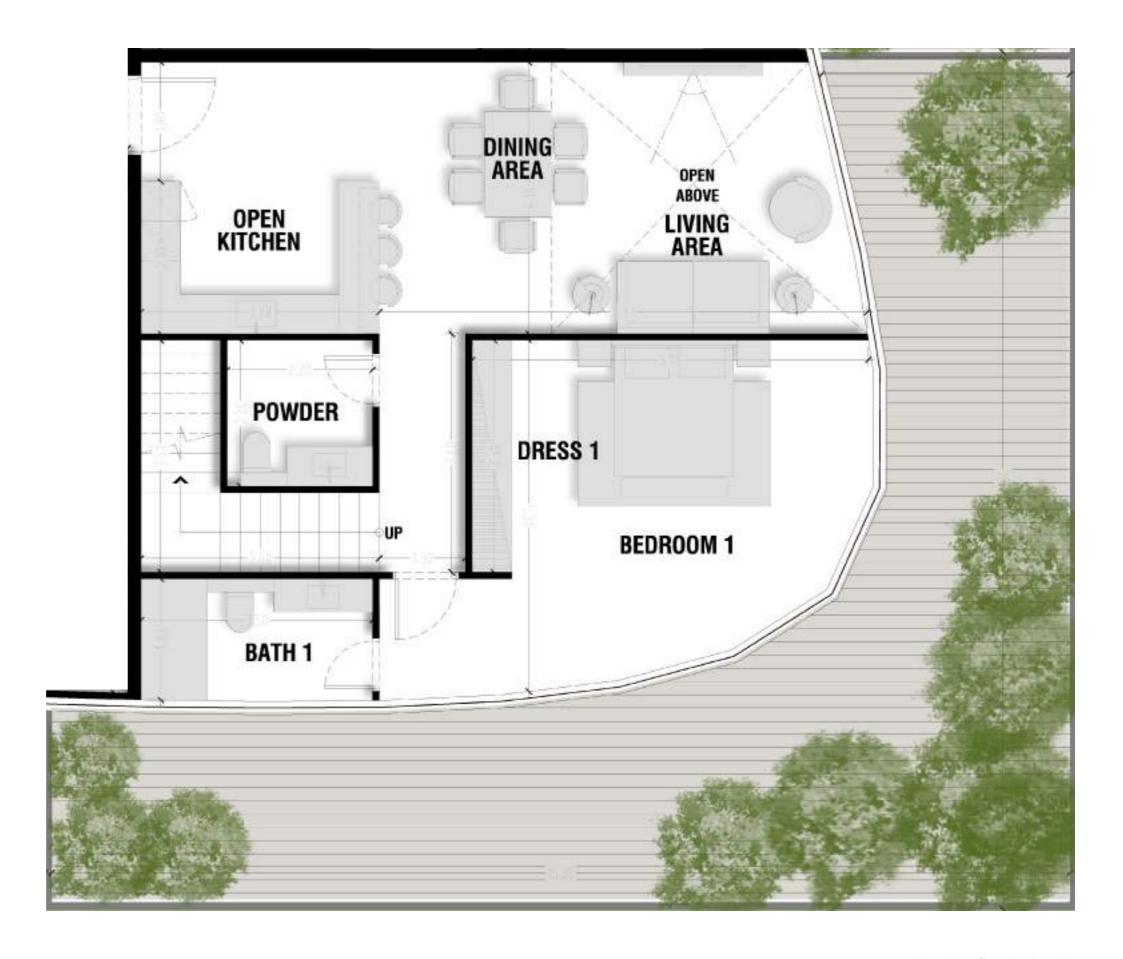

# **Units Plans**

Unit 1 - Lower Level

Total Area: 180.83 m2

Lower Level Area: 90.32 m2

Unit 1 - Loft Level

Total Area: 180.83 m2

Loft Level Area: 54.24m2

Unit 2 - Lower Level