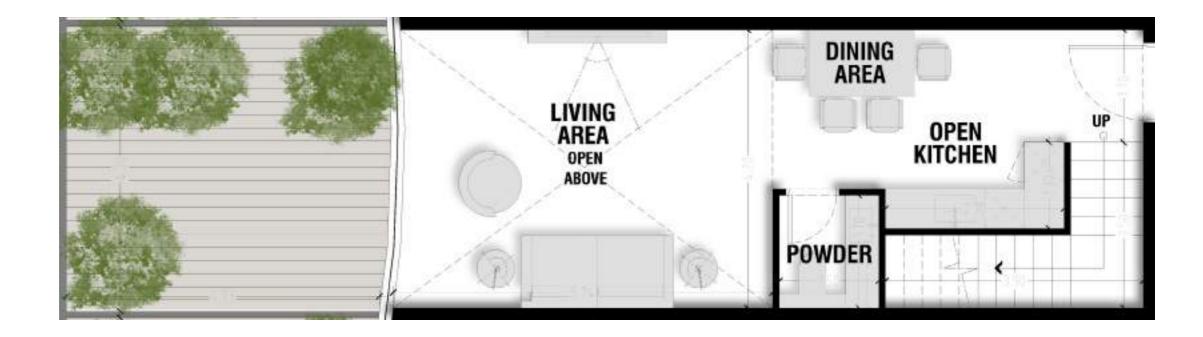

Unit 3 Total Area: 137.53 m2 BATH DRESS **BEDROOM POWDER** OPEN KITCHEN LIVING AREA DINING AREA

Unit 4

Total Area: 169.71 m2

Unit 5

Total Area: 55.19 m2

Unit 6

Total Area: 108.49 m2

Unit 7

Unit 2

Total Area: 58.51 m2

Unit 3 Total Area: 137.53 m2 BATH DRESS **BEDROOM POWDER** OPEN KITCHEN LIVING AREA DINING AREA

Unit 4

Total Area: 169.71 m2

Unit 5

Total Area: 55.19 m2

Unit 6