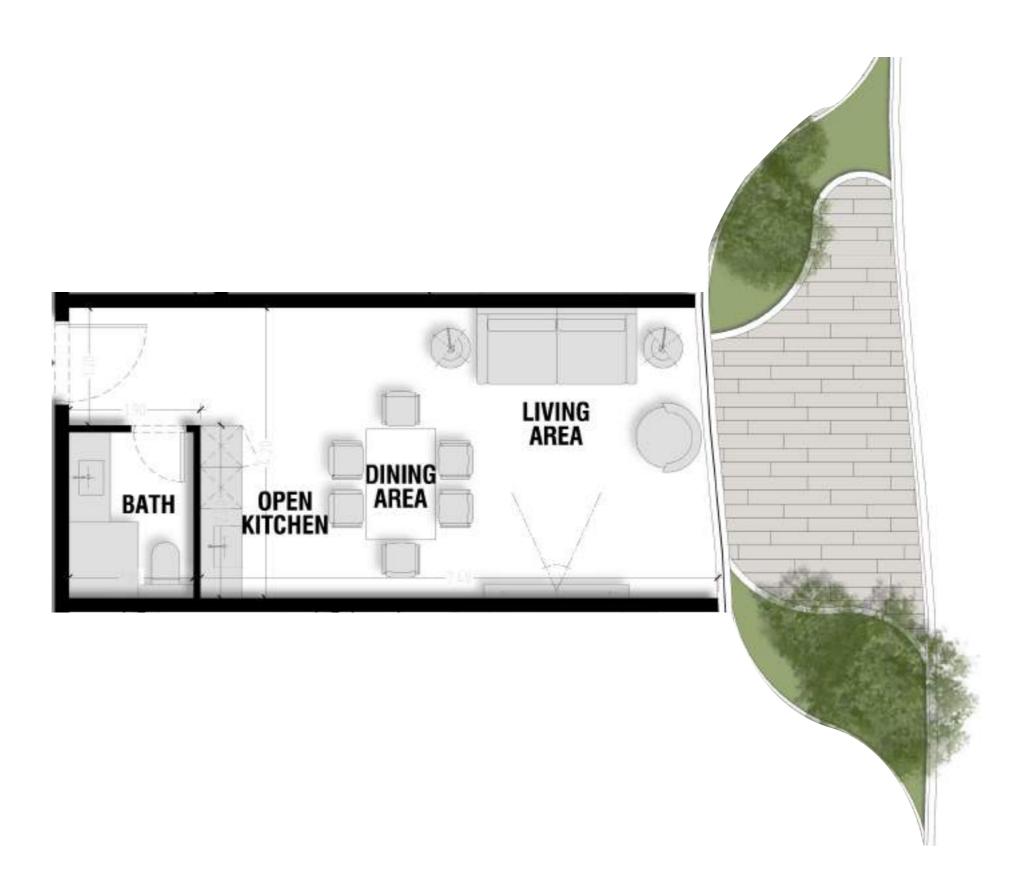

Unit 3 Total Area: 137.53 m2 BATH DRESS **BEDROOM POWDER** OPEN KITCHEN LIVING AREA DINING AREA

Unit 4

Total Area: 169.71 m2

Unit 5

Total Area: 55.19 m2

Unit 6

Total Area: 108.49 m2

Unit 7