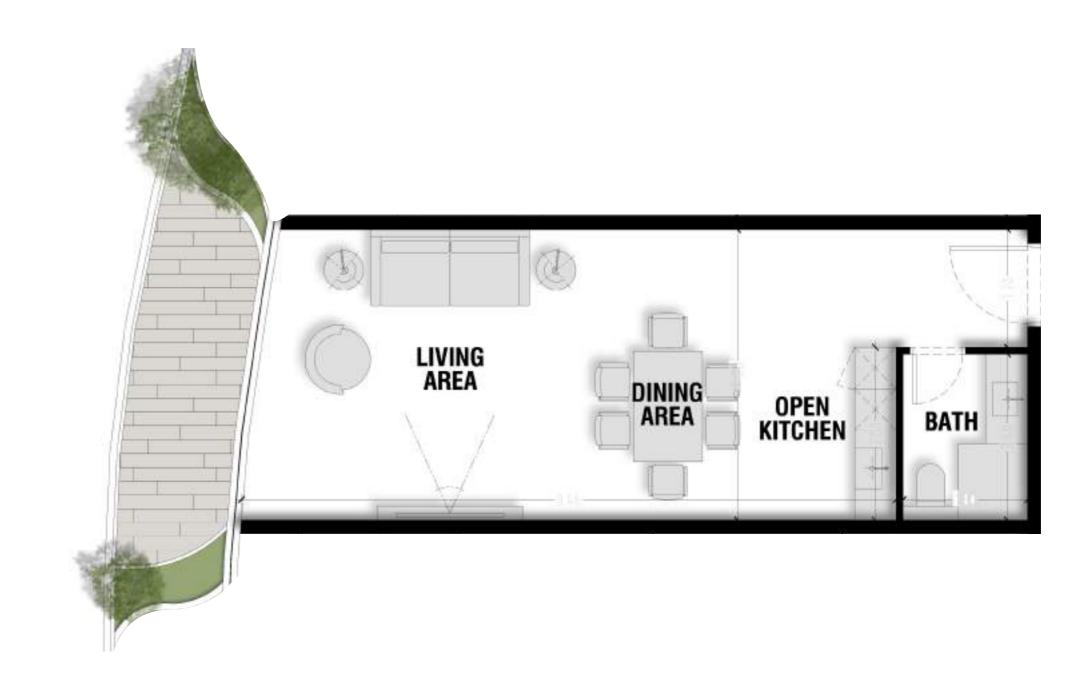

Unit 3 Total Area: 137.53 m2 BATH DRESS **BEDROOM POWDER** OPEN KITCHEN LIVING AREA DINING AREA

Unit 4

Total Area: 169.71 m2

Unit 5

Total Area: 55.19 m2

Unit 6

Total Area: 108.49 m2

Unit 7