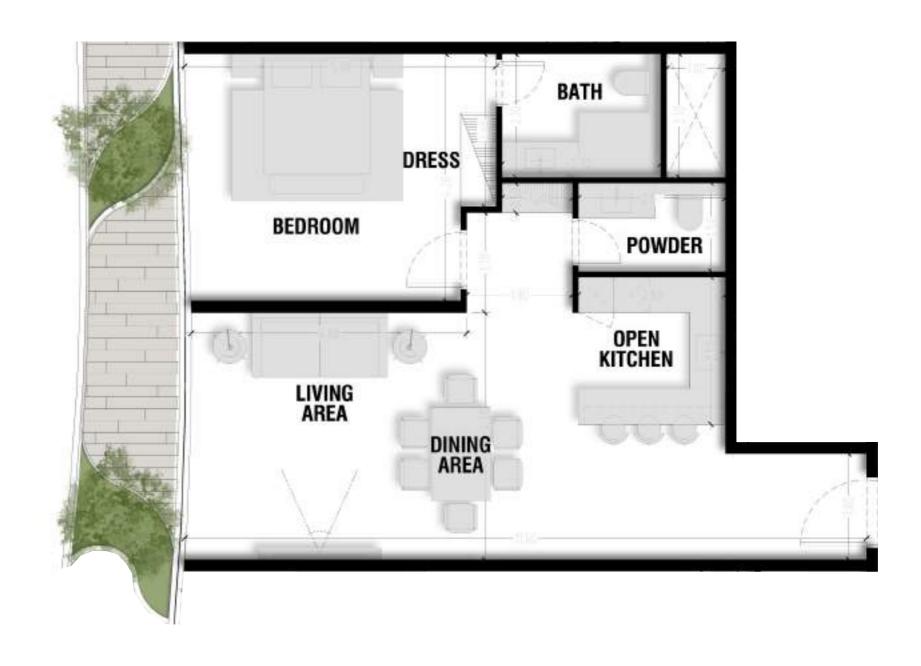

Unit 3 Total Area: 137.53 m2 BATH DRESS **BEDROOM POWDER** OPEN KITCHEN LIVING AREA DINING AREA

Unit 4

Total Area: 169.71 m2

Unit 5

Total Area: 55.19 m2

Unit 6

Total Area: 108.49 m2

Unit 7

Unit 2

Total Area: 58.51 m2

Unit 3 Total Area: 137.53 m2 BATH DRESS **BEDROOM POWDER** OPEN KITCHEN LIVING AREA DINING AREA

Unit 4

Total Area: 169.71 m2

Unit 5

Total Area: 55.19 m2

Unit 6