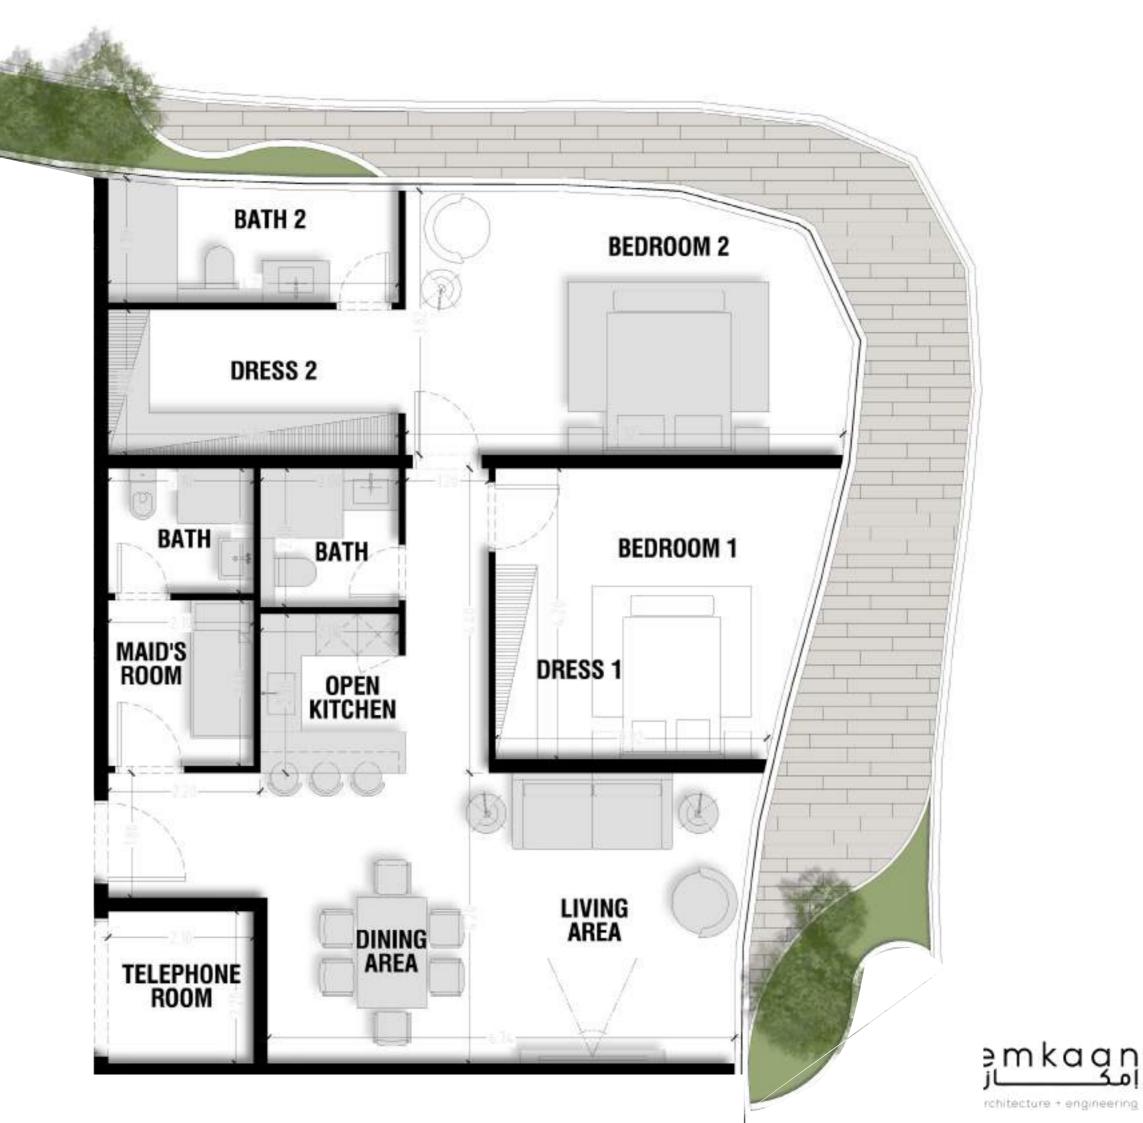

# **Units Plans**

Unit 1 - Lower Level

Total Area: 180.83 m2

Lower Level Area: 90.32 m2

Unit 1 - Loft Level

Total Area: 180.83 m2

Loft Level Area: 54.24m2

Unit 2 - Lower Level