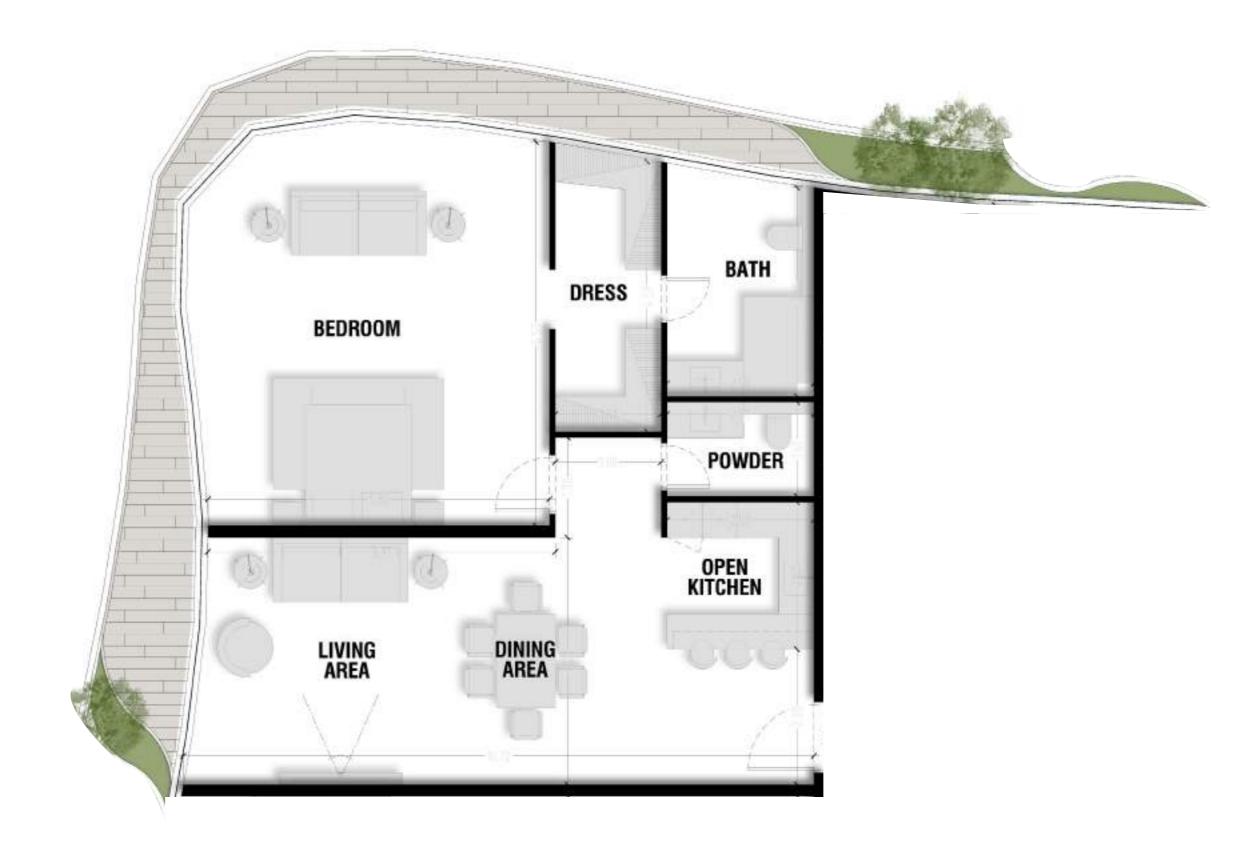

Unit 3 Total Area: 137.53 m2 BATH DRESS **BEDROOM POWDER** OPEN KITCHEN LIVING AREA DINING AREA

Unit 4

Total Area: 169.71 m2

Unit 5

Total Area: 55.19 m2

Unit 6

Total Area: 108.49 m2

Unit 7