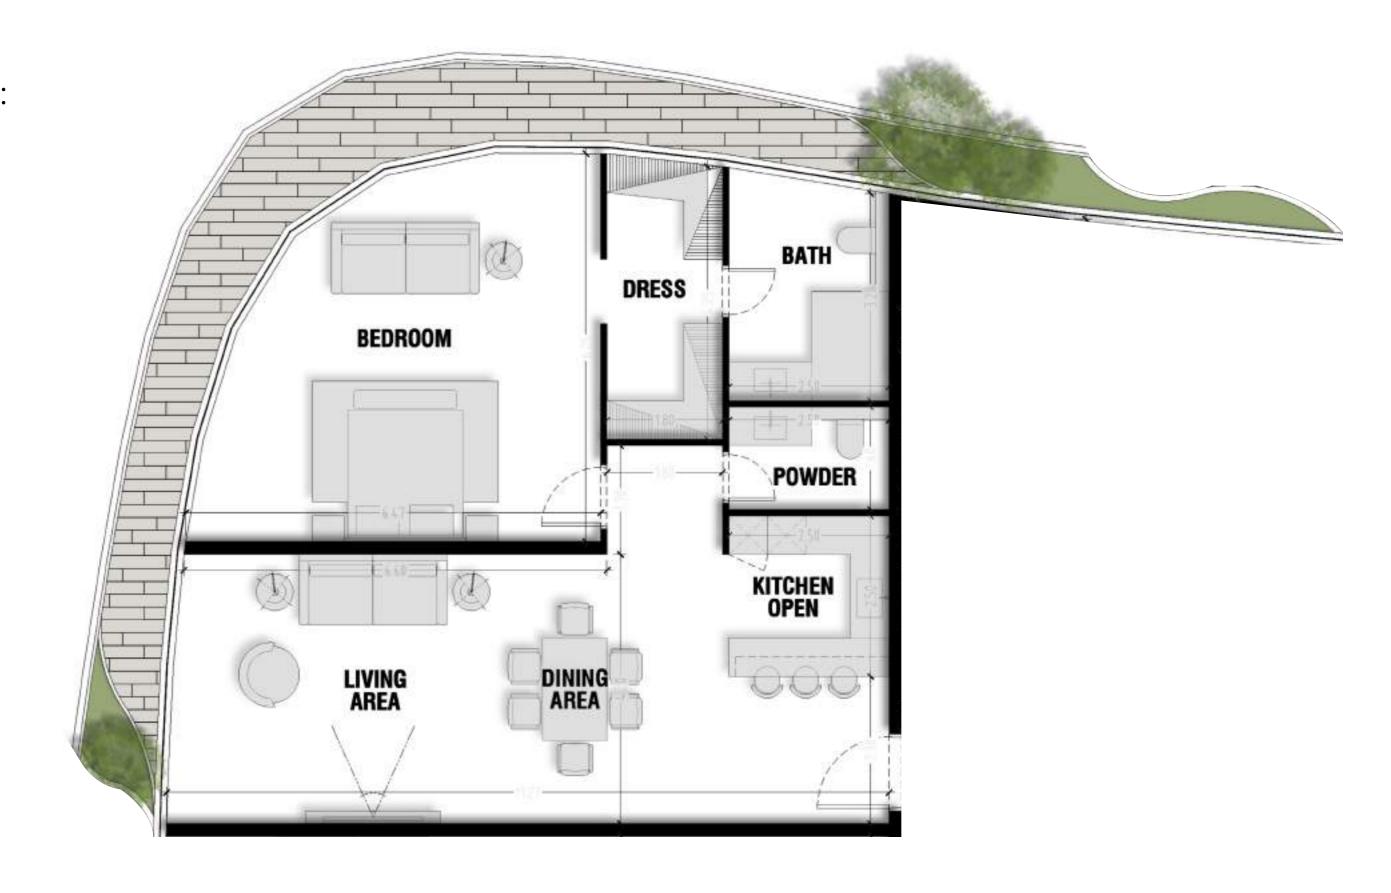

# **Units Plans**

Unit 1 - Lower Level

Total Area: 180.83 m2

Lower Level Area: 90.32 m2

Unit 1 - Loft Level

Total Area: 180.83 m2

Loft Level Area: 54.24m2

Unit 2 - Lower Level

Total Area: 97.51 m2

Lower Level Area: 51.1 m2

Unit 2 - Loft Level

Total Area: 97.51 m2

Loft Level Area: 25.51 m2

Unit 3 - Lower Level

Total Area: 346.13 m2

Lower Level Area: 125.22 m2