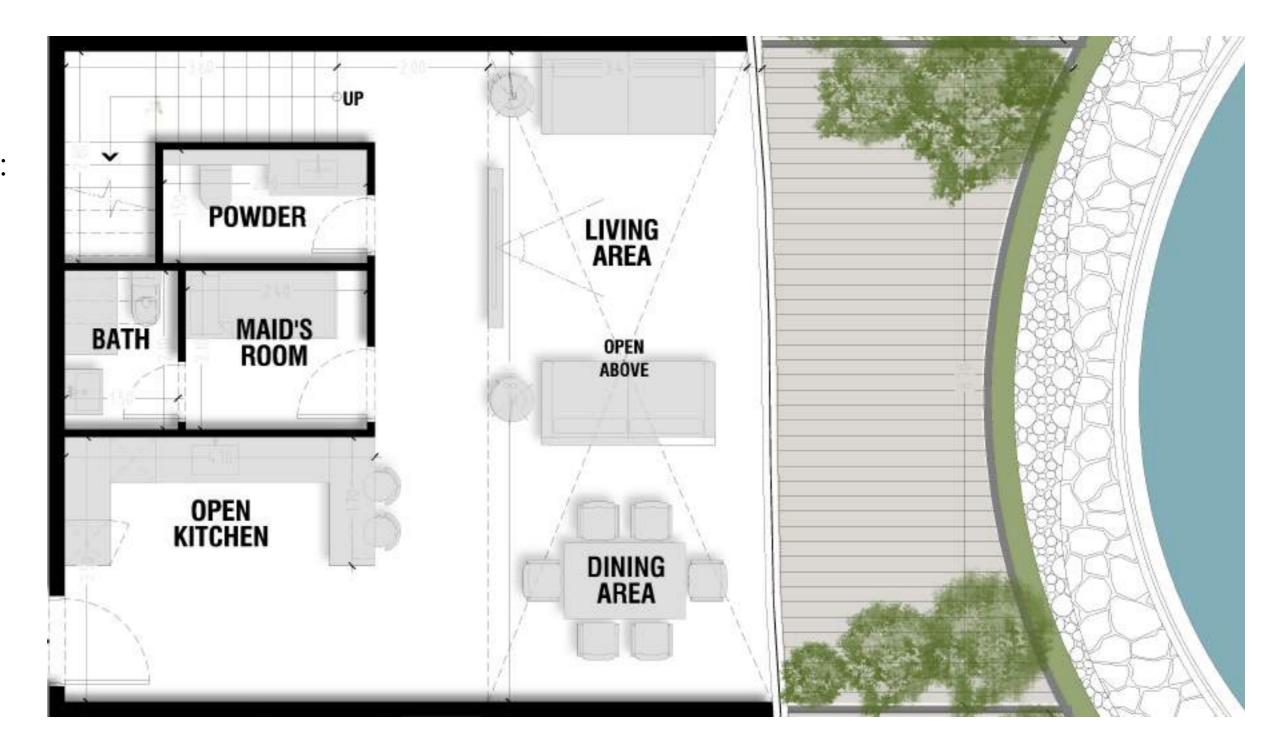

Unit 3 Total Area: 137.53 m2 BATH DRESS **BEDROOM POWDER** OPEN KITCHEN LIVING AREA DINING AREA

Unit 4

Total Area: 169.71 m2

Unit 5

Total Area: 55.19 m2

Unit 6

Total Area: 108.49 m2

Unit 7

Unit 2

Total Area: 58.51 m2

Unit 3 Total Area: 137.53 m2 BATH DRESS **BEDROOM POWDER** OPEN KITCHEN LIVING AREA DINING AREA

Unit 4

Total Area: 169.71 m2

Unit 5

Total Area: 55.19 m2

Unit 6