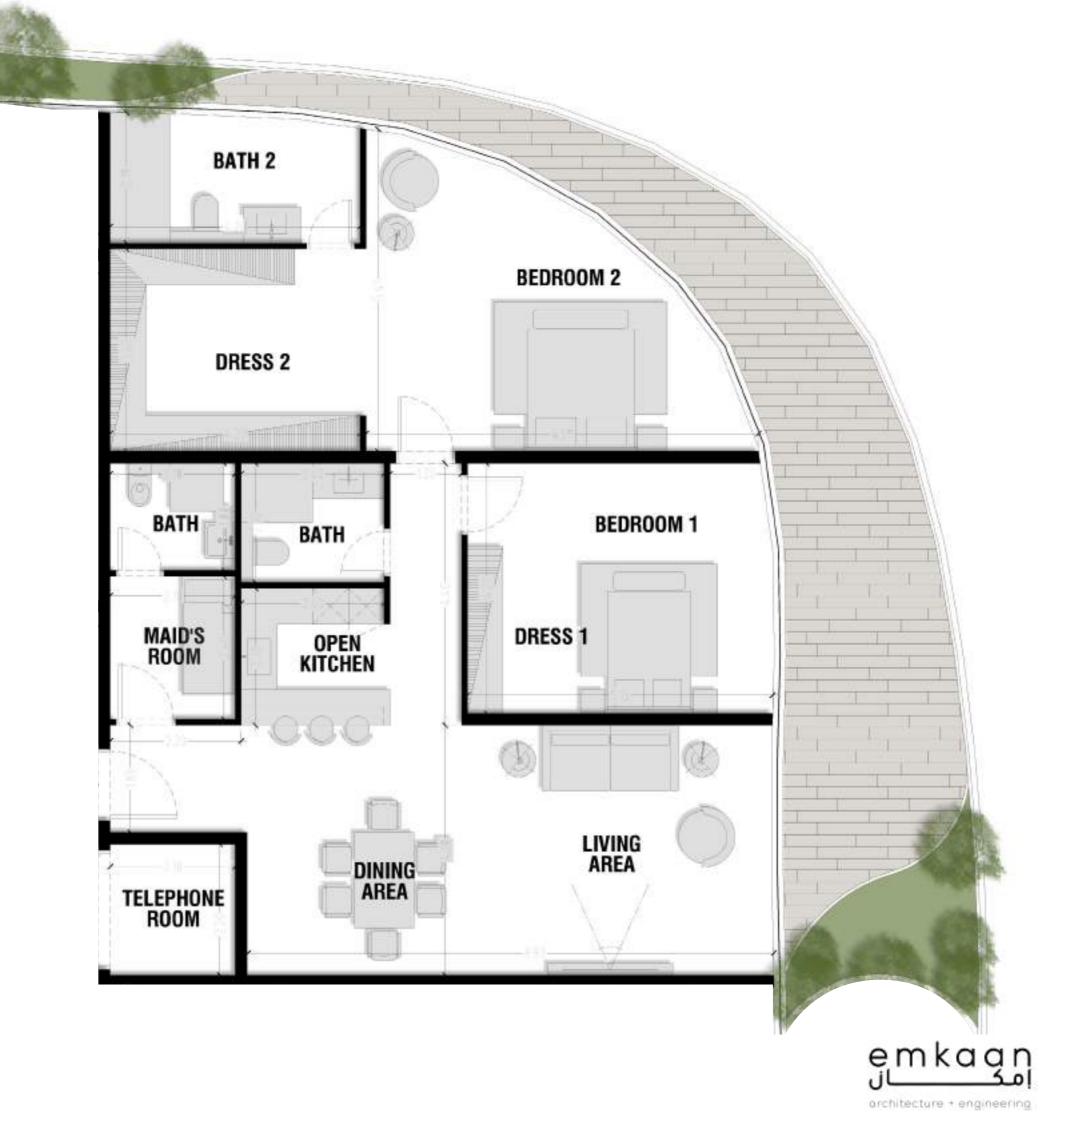

# **Units Plans**

Unit 1 - Lower Level

Total Area: 180.83 m2

Lower Level Area: 90.32 m2

Unit 1 - Loft Level

Total Area: 180.83 m2

Loft Level Area: 54.24m2

Unit 2 - Lower Level

Total Area: 97.51 m2

Lower Level Area: 51.1 m2

Unit 2 - Loft Level

Total Area: 97.51 m2

Loft Level Area: 25.51 m2

Unit 3 - Lower Level

Total Area: 346.13 m2

Lower Level Area: 125.22 m2