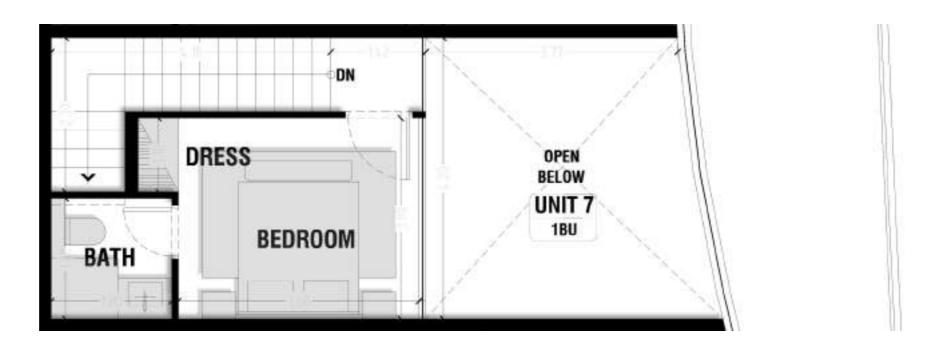

Unit 7 - Loft Level

Total Area: 87.18 m2

Loft Level Area: 25.53 m2

Unit 8 - Lower Level

Total Area: 359.9 m2

Lower Level Area: 193.94 m2

Unit 8 - Loft Level

Total Area: 359.9 m2