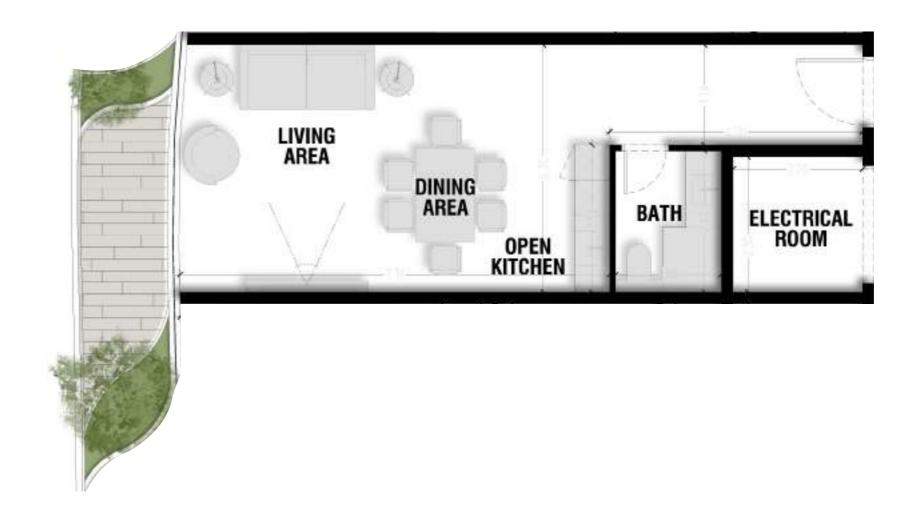

Total Area: 162.61 m2

Lower Level Area: 84.55 m2

Unit 6 - Loft Level

Total Area: 162.61 m2

Loft Level Area: 51.05 m2

Unit 7 - Lower Level

Total Area: 87.18 m2

Lower Level Area: 44.26 m2

Unit 7 - Loft Level

Total Area: 87.18 m2

Loft Level Area: 25.53 m2

Unit 8 - Lower Level

Total Area: 359.9 m2

Lower Level Area: 193.94 m2

Unit 8 - Loft Level

Total Area: 359.9 m2