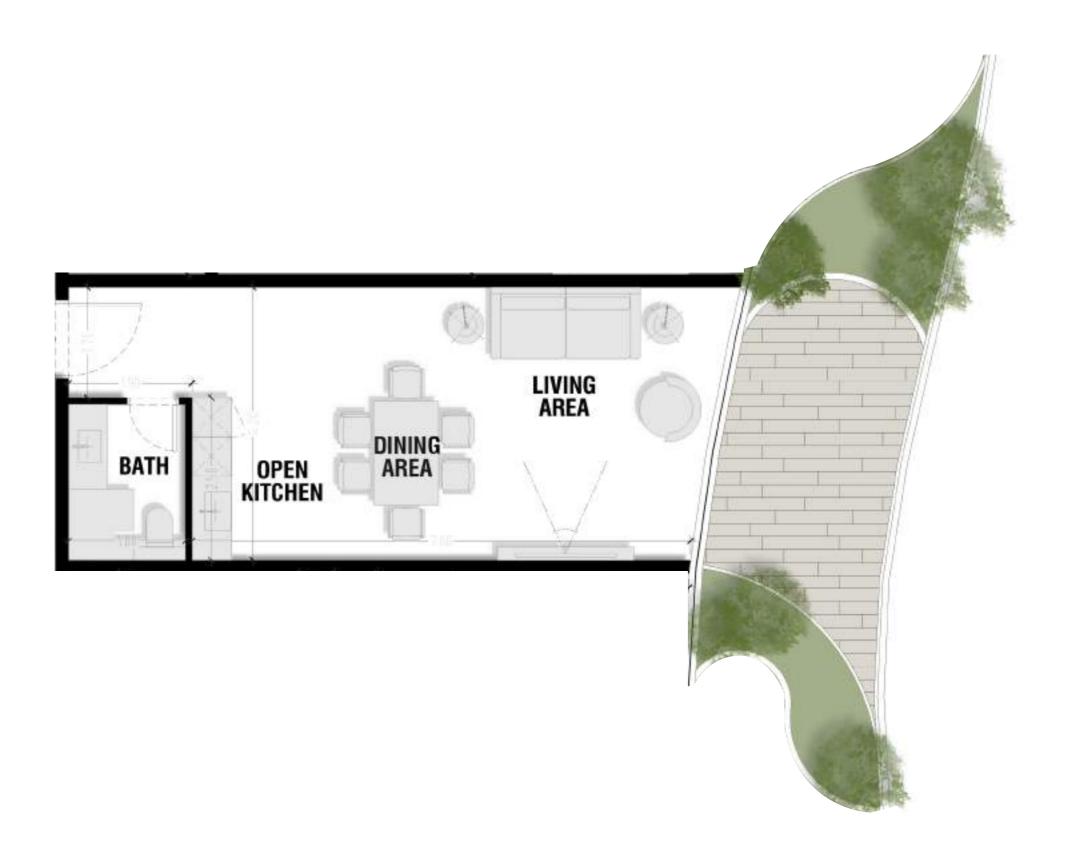

Total Area: 97.42 m2

Lower Level Area: 46.8 m2

Unit 10 - Loft Level

Total Area: 97.42 m2

Loft Level Area: 25.51 m2

Unit 11 - Lower Level

Total Area: 94.99 m2

Lower Level Area: 45.45 m2

### **Ground Floor**

Unit 11 - Loft Level

Total Area: 94.99 m2

Loft Level Area: 29.54 m2

Unit 1

Total Area: 55.2 m2

Unit 2

Total Area: 59.07 m2