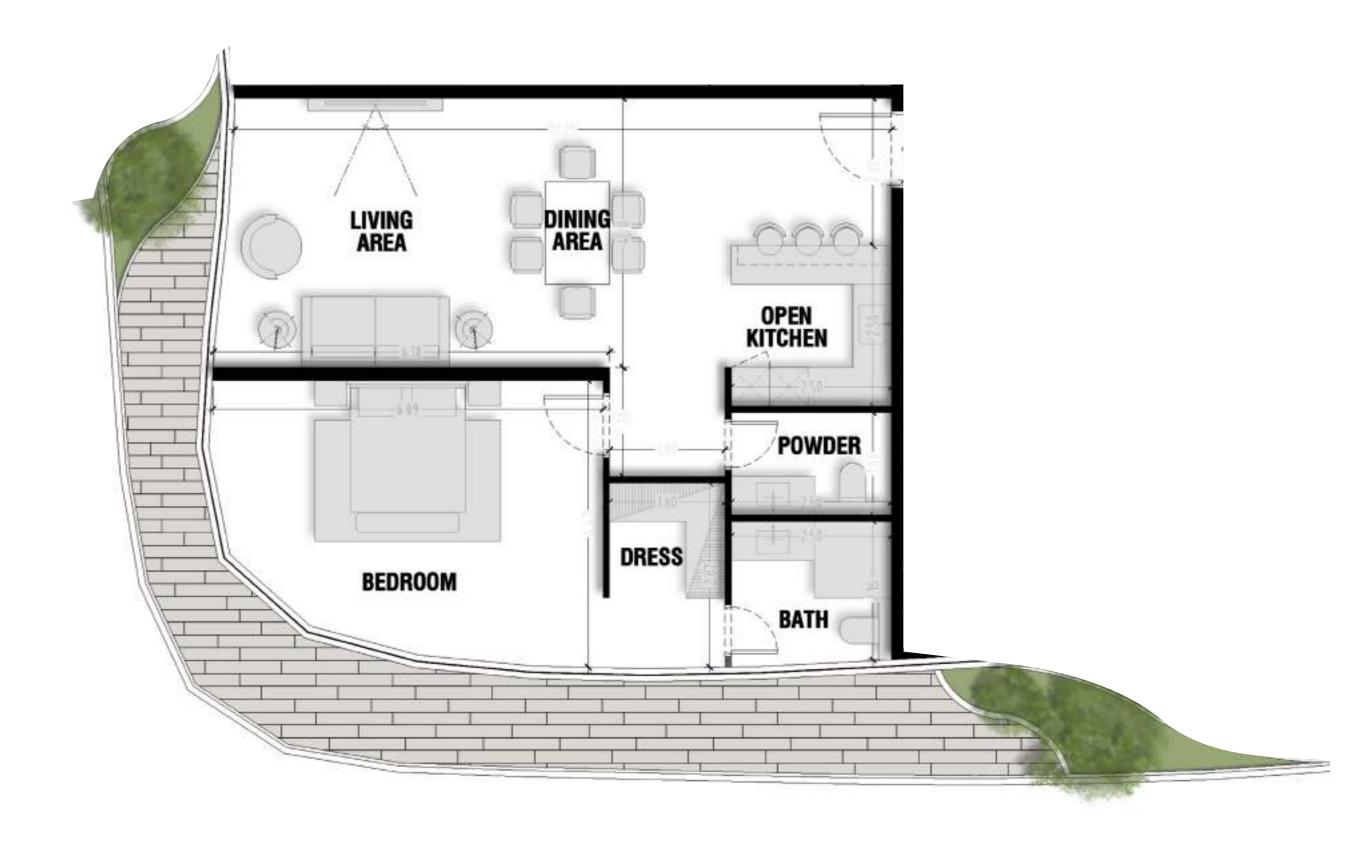

Unit 3 Total Area: 137.53 m2 BATH DRESS **BEDROOM POWDER** OPEN KITCHEN LIVING AREA DINING AREA

Unit 4

Total Area: 169.71 m2

Unit 5

Total Area: 55.19 m2

Unit 6

Total Area: 108.49 m2

Unit 7