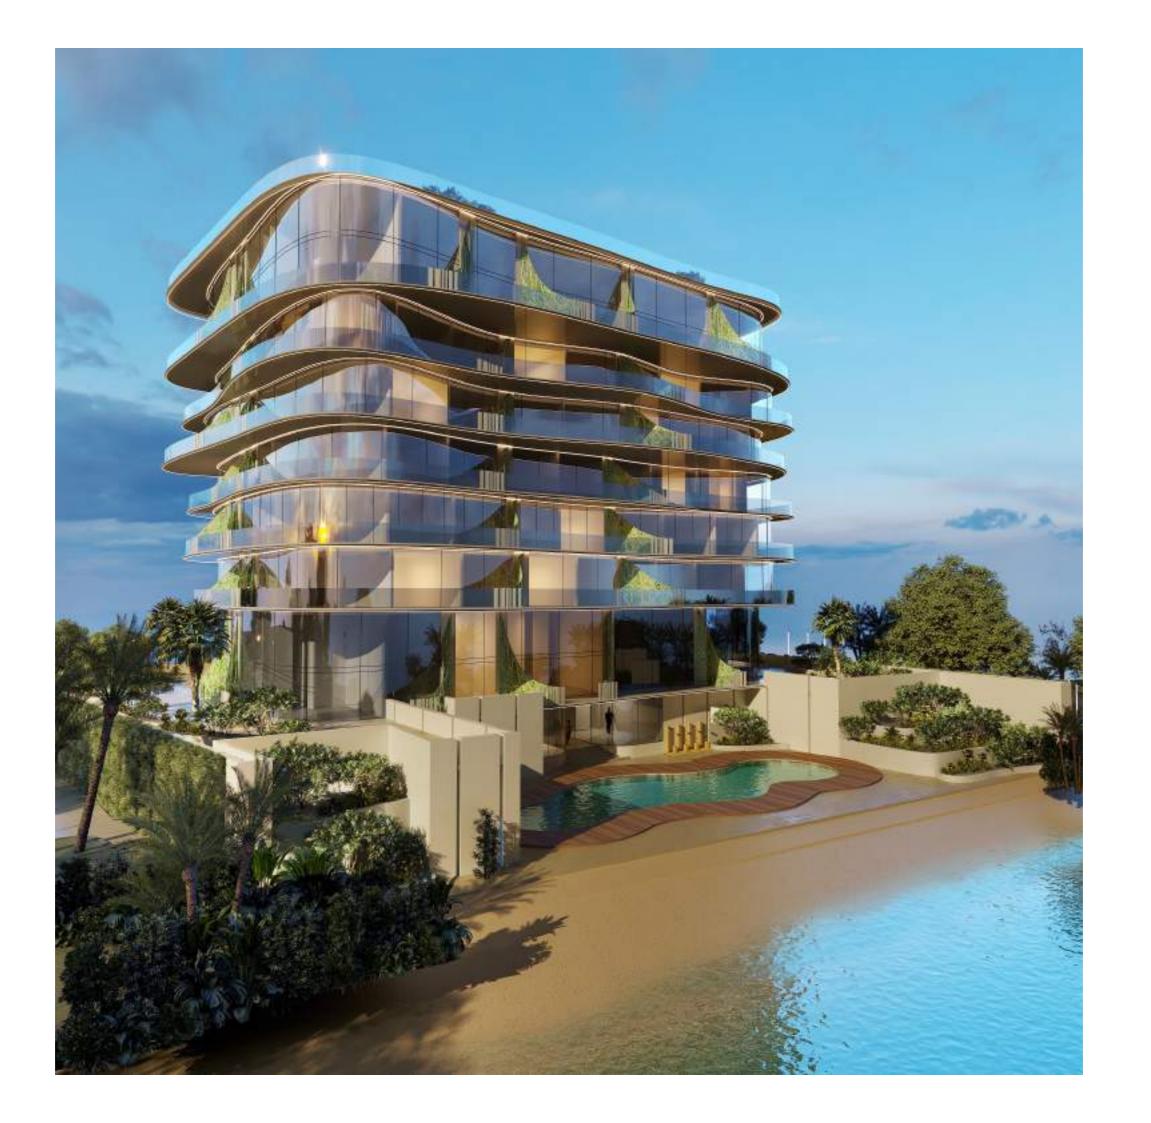

51.05 m2





Unit 7 - Lower Level

Total Area: 92.89 m2

Lower Level Area: 52.21 m2





Unit 7 - Loft Level

Total Area: 92.89 m2

Loft Level Area: 25.53 m<sup>2</sup>





Unit 8 - Lower

Total Area: 236.52 m2

Lower Level Al 118.11 m2





Unit 8 - Loft Level

Total Area: 236.52 m2

Loft Level Area: 92.42 m2





Unit 9 - Lower Level

Total Area: 274.08 m2

Lower Level Area: 121.57 m2





Unit 9 - Loft Level

Total Area: 274.08 m2

Loft Level Area: 96.19 m2





Unit 10 - Lower Level

Total Area: 88.55 m2

Lower Level Area: 54.26 m2





Unit 10 - Loft Level

Total Area: 88.55 m2

Loft Level Area: 25.51 m2





Unit 11 - Lower Level

Total Area: 86.11 m2

Lower Level Area: 49.62 m2





Unit 11 - Loft Level

Total Area: 86.11 m2

Loft Level Area: 29.54 m2





# **Exteriors**































# Thank You