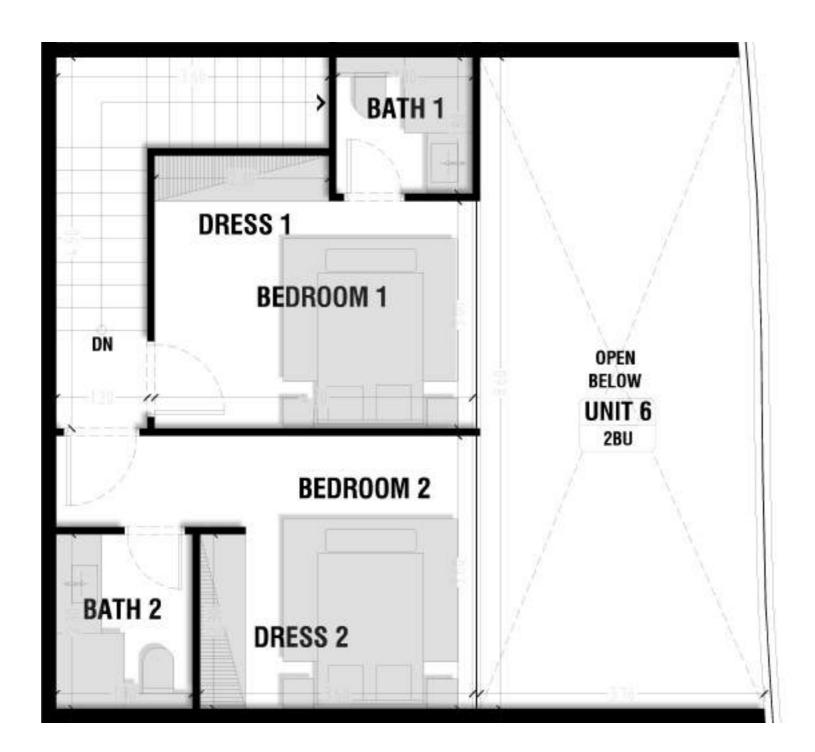

Total Area: 162.61 m2

Lower Level Area: 84.55 m2

Unit 6 - Loft Level

Total Area: 162.61 m2

Loft Level Area: 51.05 m2

Unit 7 - Lower Level

Total Area: 87.18 m2

Lower Level Area: 44.26 m2