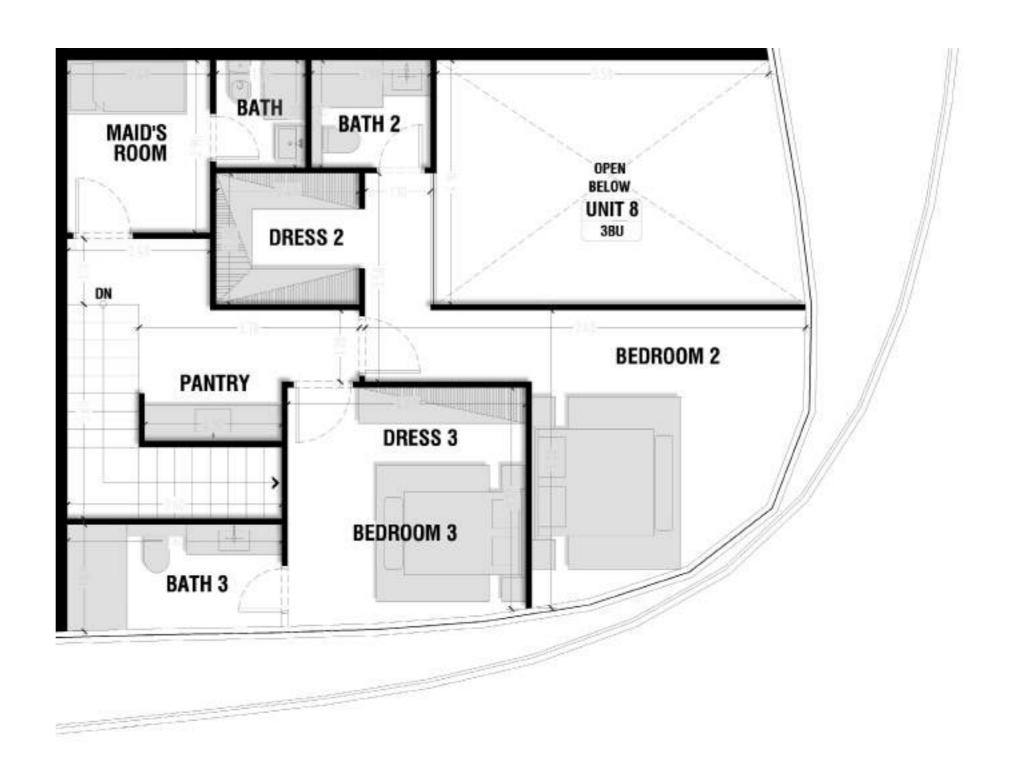

Unit 7 - Loft Level

Total Area: 87.18 m2

Loft Level Area: 25.53 m2

Unit 8 - Lower Level

Total Area: 359.9 m2

Lower Level Area: 193.94 m2

Unit 8 - Loft Level

Total Area: 359.9 m2