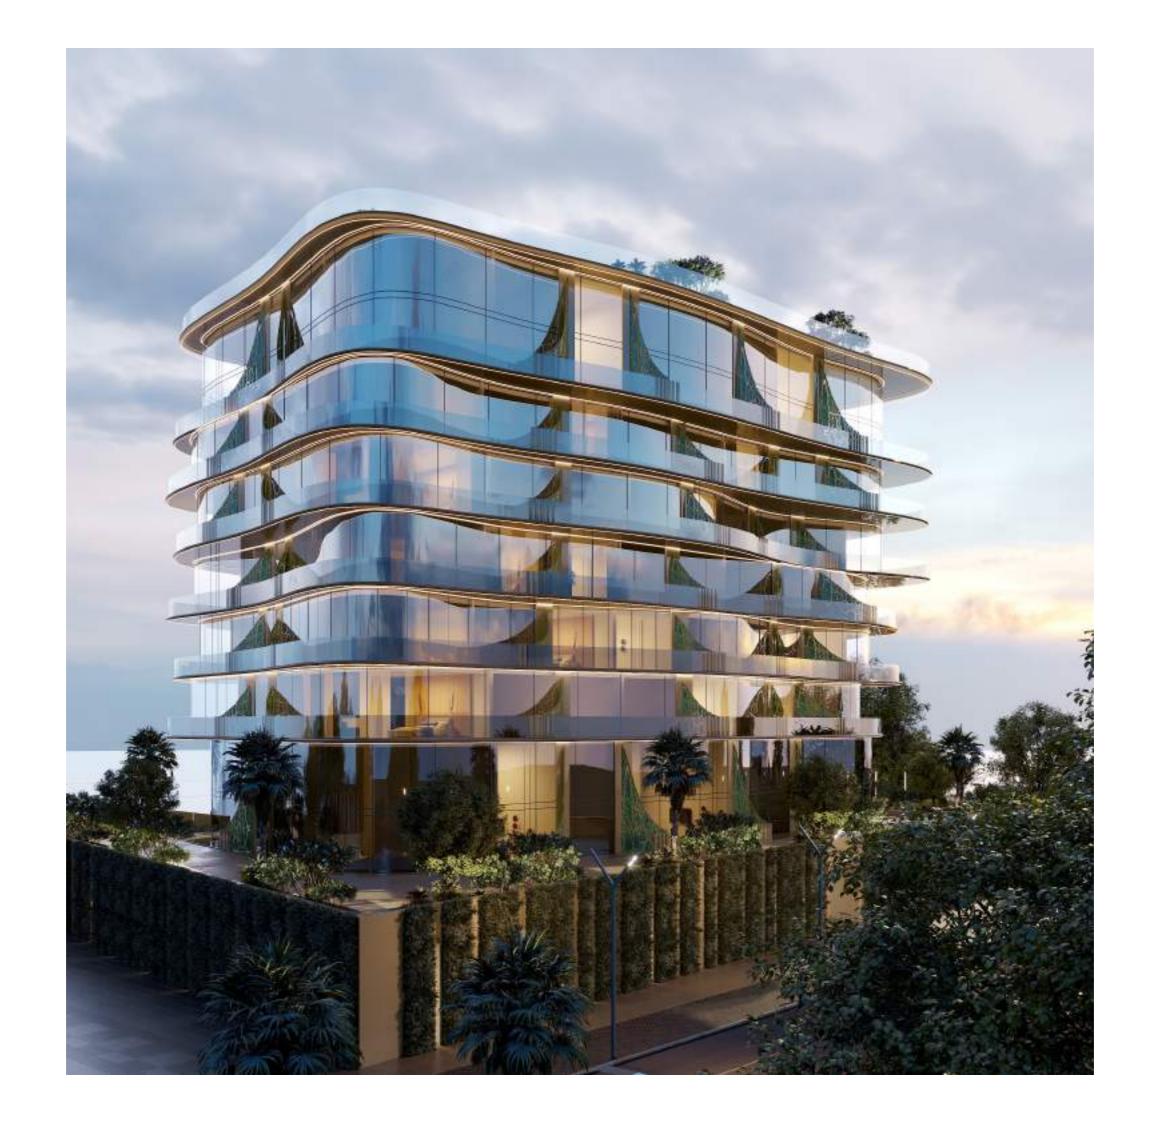

2





Unit 7 - Lower Level

Total Area: 92.89 m2

Lower Level Area: 52.21 m2





Unit 7 - Loft Level

Total Area: 92.89 m2

Loft Level Area: 25.53 m<sup>2</sup>





Unit 8 - Lower

Total Area: 236.52 m2

Lower Level Al 118.11 m2





Unit 8 - Loft Level

Total Area: 236.52 m2

Loft Level Area: 92.42 m2





Unit 9 - Lower Level

Total Area: 274.08 m2

Lower Level Area: 121.57 m2





Unit 9 - Loft Level

Total Area: 274.08 m2

Loft Level Area: 96.19 m2





Unit 10 - Lower Level

Total Area: 88.55 m2

Lower Level Area: 54.26 m2





Unit 10 - Loft Level

Total Area: 88.55 m2

Loft Level Area: 25.51 m2





Unit 11 - Lower Level

Total Area: 86.11 m2

Lower Level Area: 49.62 m2





Unit 11 - Loft Level

Total Area: 86.11 m2

Loft Level Area: 29.54 m2





# **Exteriors**































# Thank You