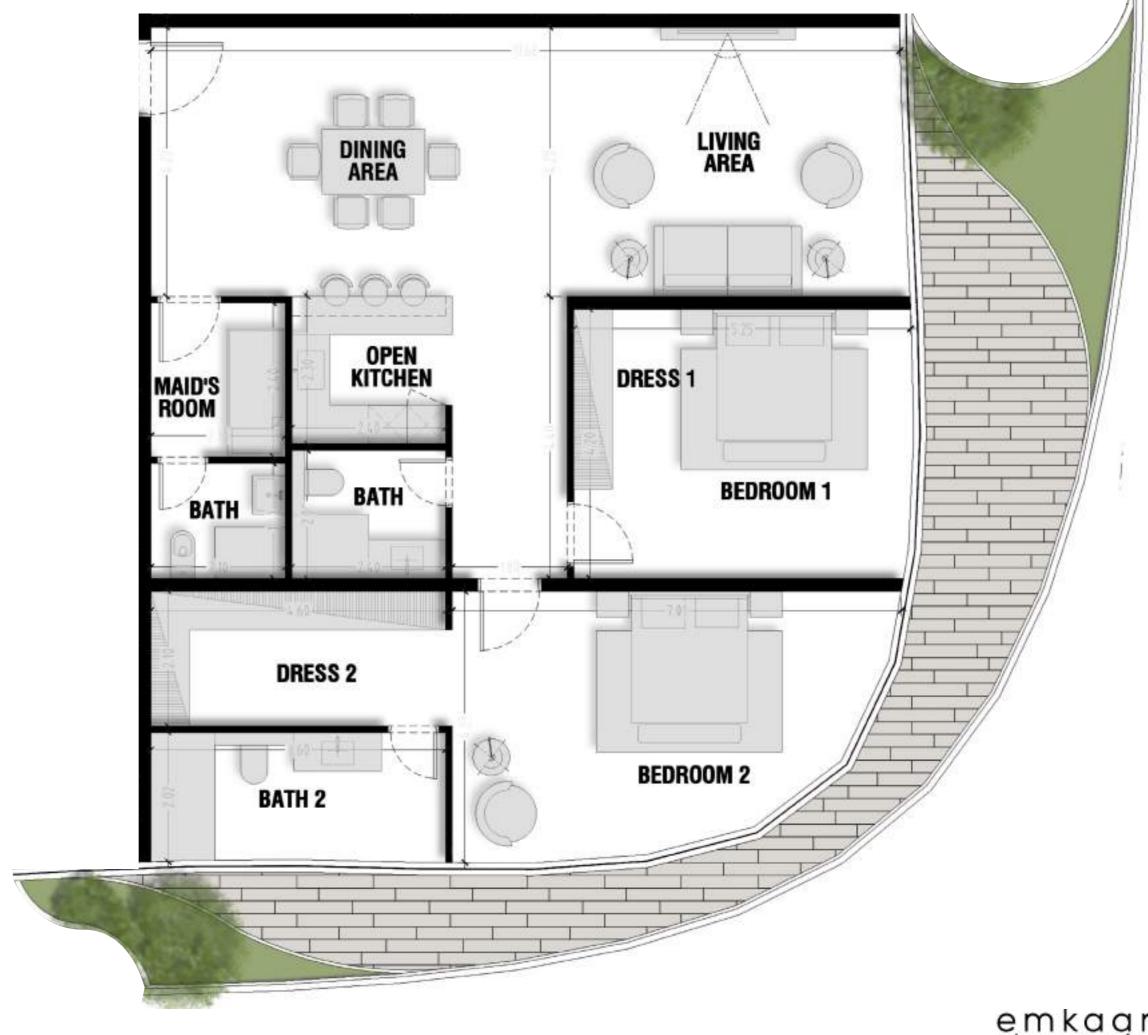

# **Units Plans**

Unit 1 - Lower Level

Total Area: 180.83 m2

Lower Level Area: 90.32 m2

Unit 1 - Loft Level

Total Area: 180.83 m2

Loft Level Area: 54.24m2

Unit 2 - Lower Level