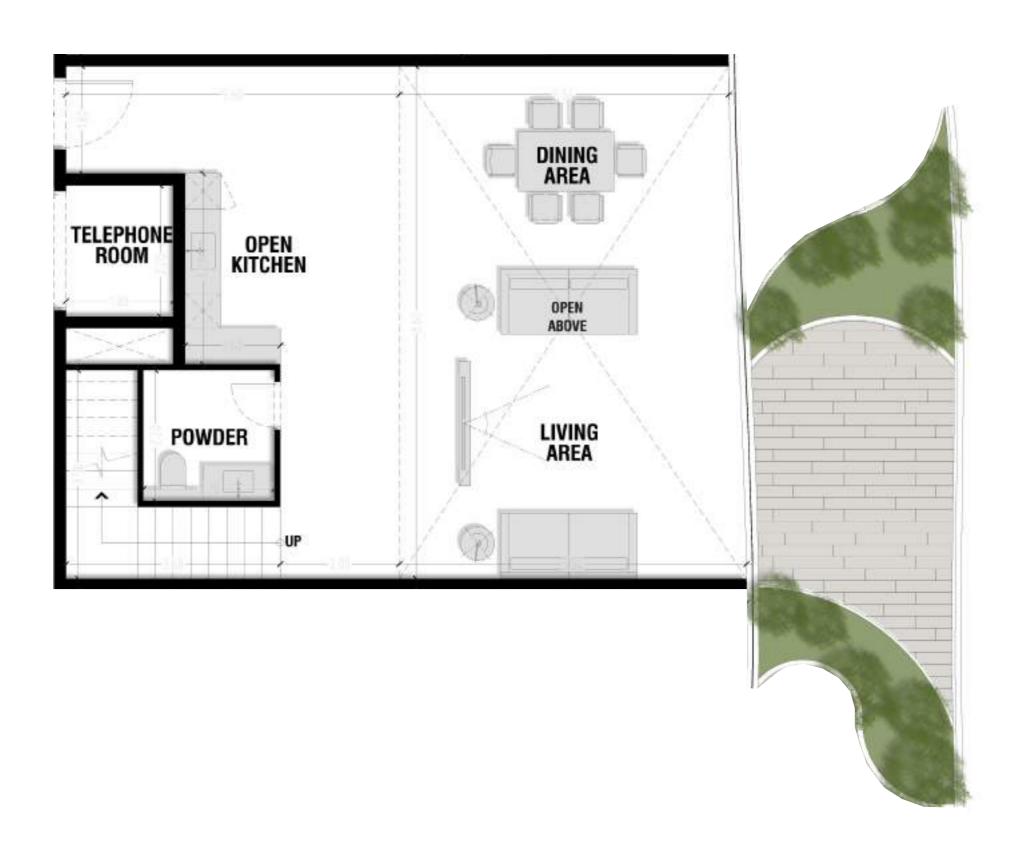

# **Units Plans**

Unit 1 - Lower Level

Total Area: 180.83 m2

Lower Level Area: 90.32 m2

Unit 1 - Loft Level

Total Area: 180.83 m2

Loft Level Area: 54.24m2

Unit 2 - Lower Level

Total Area: 97.51 m2

Lower Level Area: 51.1 m2

Unit 2 - Loft Level

Total Area: 97.51 m2

Loft Level Area: 25.51 m2

Unit 3 - Lower Level

Total Area: 346.13 m2

Lower Level Area: 125.22 m2