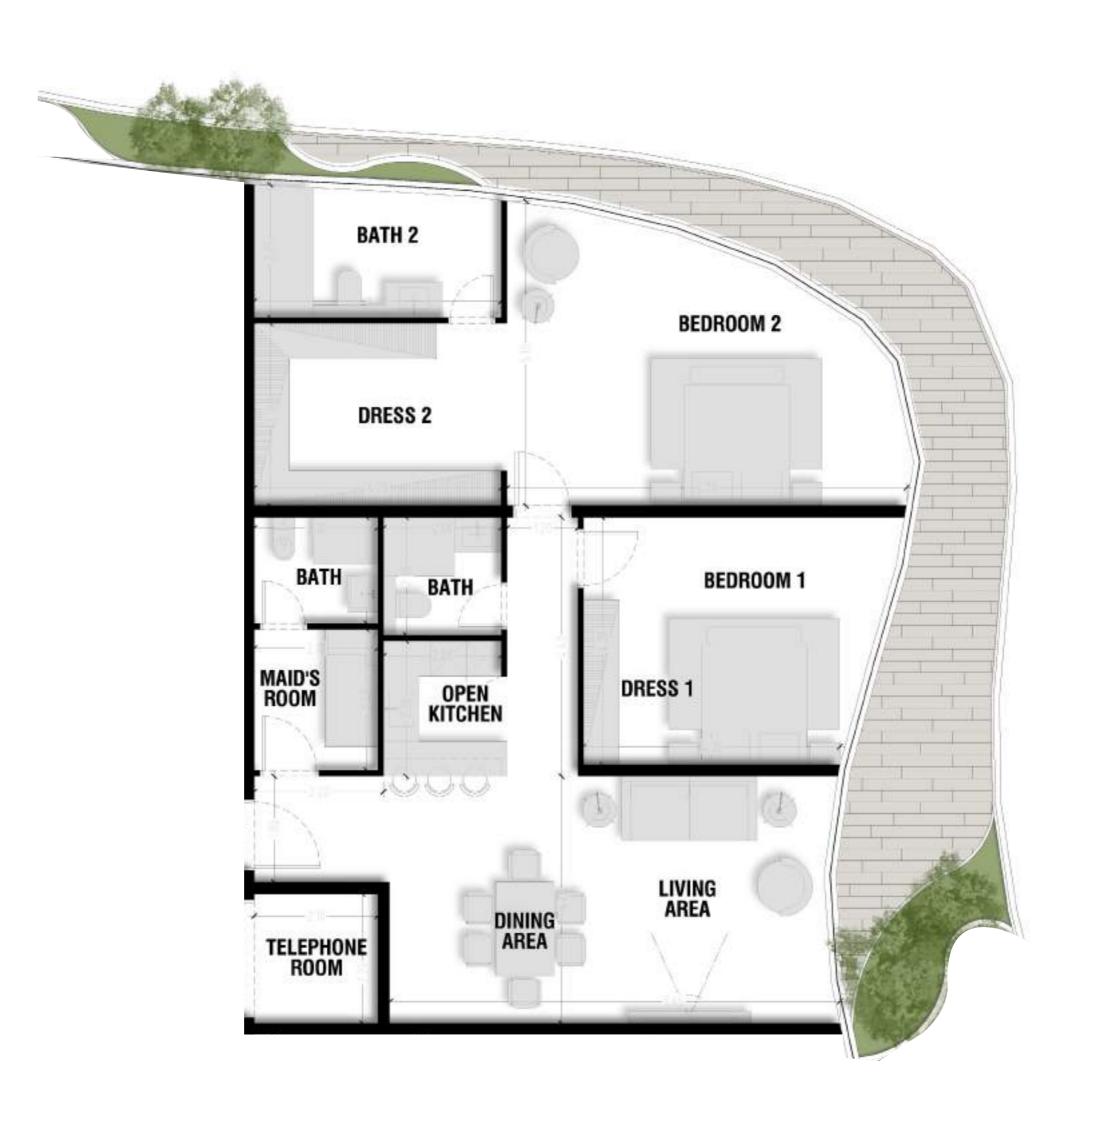

# **Units Plans**

Unit 1 - Lower Level

Total Area: 180.83 m2

Lower Level Area: 90.32 m2

Unit 1 - Loft Level

Total Area: 180.83 m2

Loft Level Area: 54.24m2

Unit 2 - Lower Level

Total Area: 97.51 m2

Lower Level Area: 51.1 m2

Unit 2 - Loft Level

Total Area: 97.51 m2

Loft Level Area: 25.51 m2

Unit 3 - Lower Level

Total Area: 346.13 m2

Lower Level Area: 125.22 m2