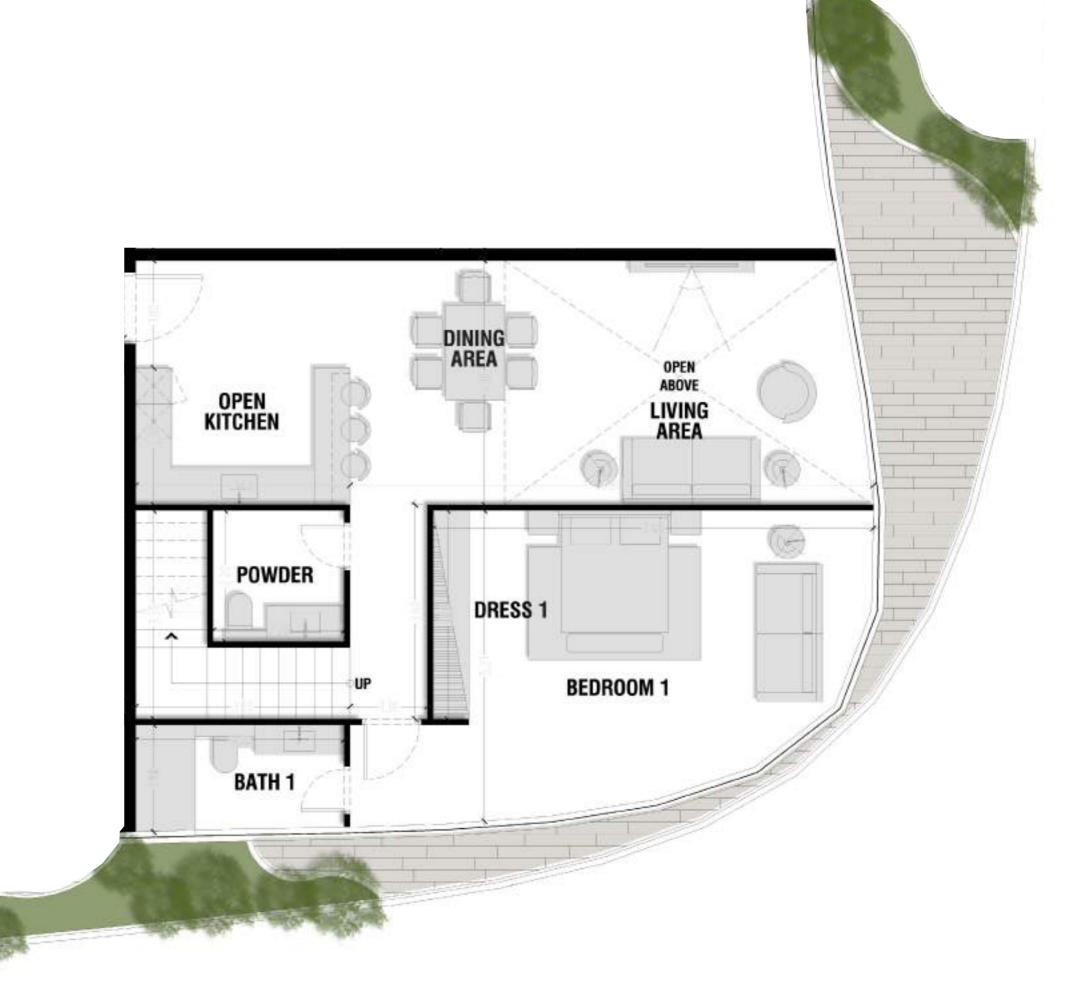

# **Units Plans**

Unit 1 - Lower Level

Total Area: 180.83 m2

Lower Level Area: 90.32 m2

Unit 1 - Loft Level

Total Area: 180.83 m2

Loft Level Area: 54.24m2

Unit 2 - Lower Level