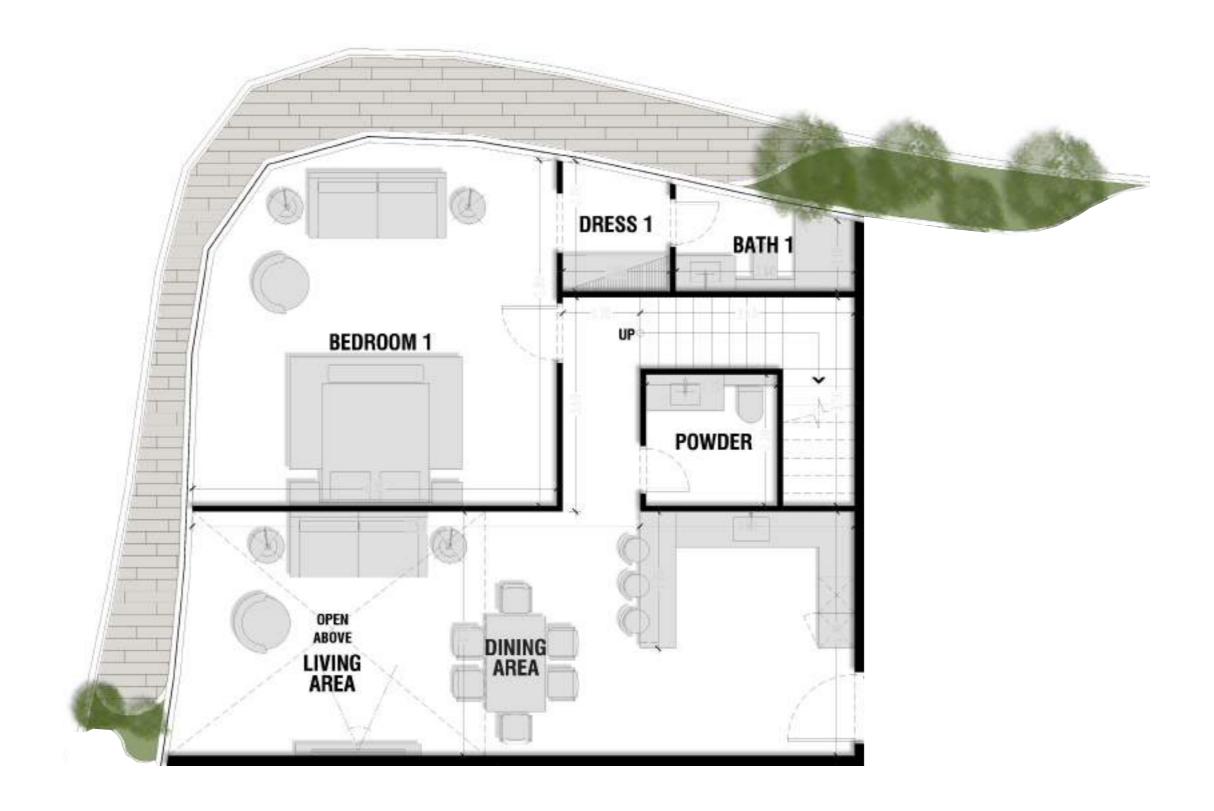

# **Units Plans**

Unit 1 - Lower Level

Total Area: 180.83 m2

Lower Level Area: 90.32 m2

Unit 1 - Loft Level

Total Area: 180.83 m2

Loft Level Area: 54.24m2

Unit 2 - Lower Level