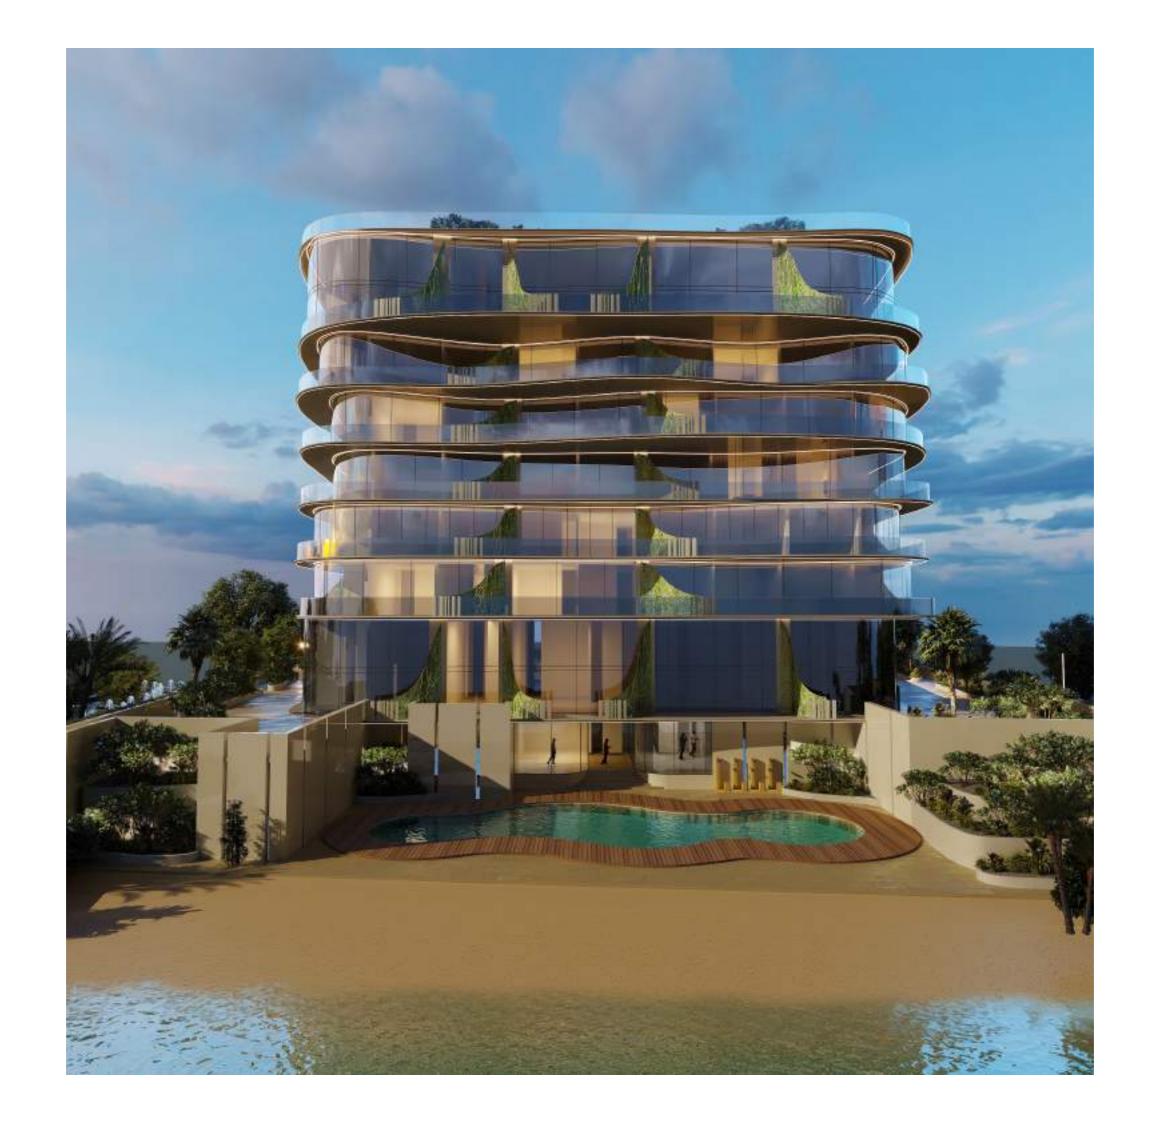

05 m2





Unit 7 - Lower Level

Total Area: 92.89 m2

Lower Level Area: 52.21 m2





Unit 7 - Loft Level

Total Area: 92.89 m2

Loft Level Area: 25.53 m<sup>2</sup>





Unit 8 - Lower

Total Area: 236.52 m2

Lower Level Al 118.11 m2





Unit 8 - Loft Level

Total Area: 236.52 m2

Loft Level Area: 92.42 m2





Unit 9 - Lower Level

Total Area: 274.08 m2

Lower Level Area: 121.57 m2





Unit 9 - Loft Level

Total Area: 274.08 m2

Loft Level Area: 96.19 m2





Unit 10 - Lower Level

Total Area: 88.55 m2

Lower Level Area: 54.26 m2





Unit 10 - Loft Level

Total Area: 88.55 m2

Loft Level Area: 25.51 m2





Unit 11 - Lower Level

Total Area: 86.11 m2

Lower Level Area: 49.62 m2





Unit 11 - Loft Level

Total Area: 86.11 m2

Loft Level Area: 29.54 m2





# **Exteriors**































# Thank You