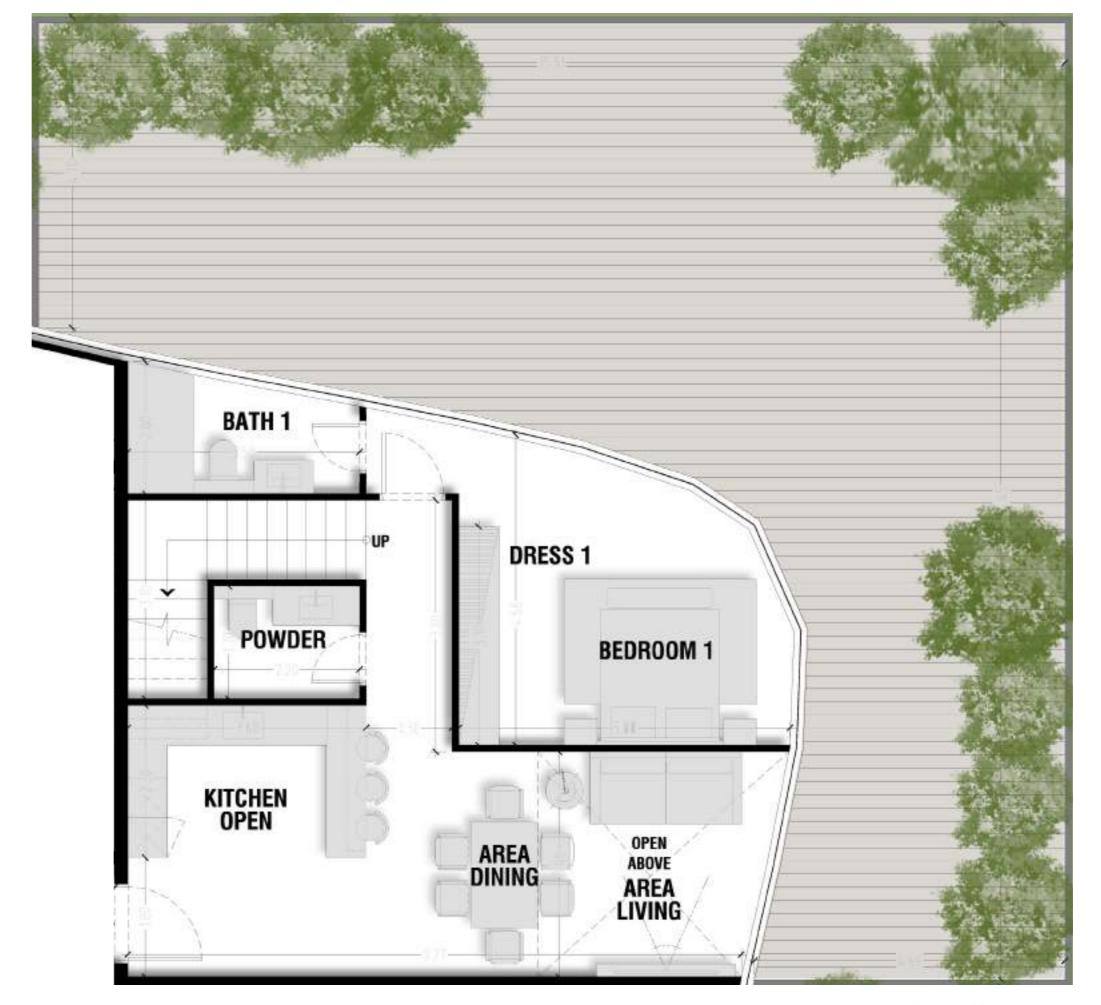

# **Units Plans**

Unit 1 - Lower Level

Total Area: 180.83 m2

Lower Level Area: 90.32 m2

Unit 1 - Loft Level

Total Area: 180.83 m2

Loft Level Area: 54.24m2

Unit 2 - Lower Level