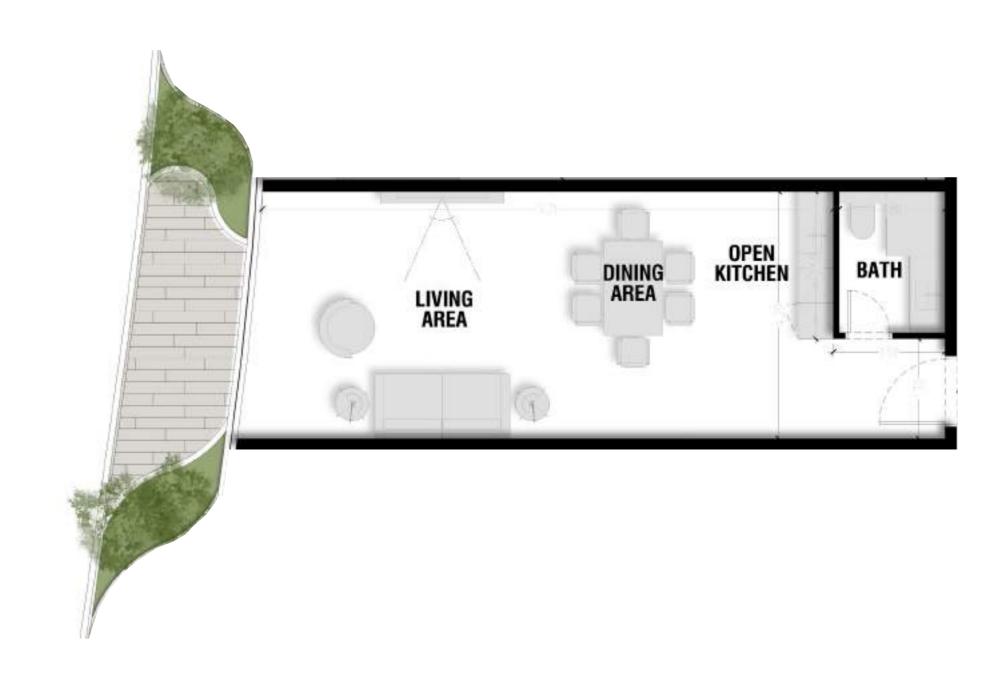

Total Area: 97.42 m2

Lower Level Area: 46.8 m2

Unit 10 - Loft Level

Total Area: 97.42 m2

Loft Level Area: 25.51 m2

Unit 11 - Lower Level

Total Area: 94.99 m2

Lower Level Area: 45.45 m2

### **Ground Floor**

Unit 11 - Loft Level

Total Area: 94.99 m2

Loft Level Area: 29.54 m2

Unit 1

Total Area: 55.2 m2

Unit 2

Total Area: 59.07 m2