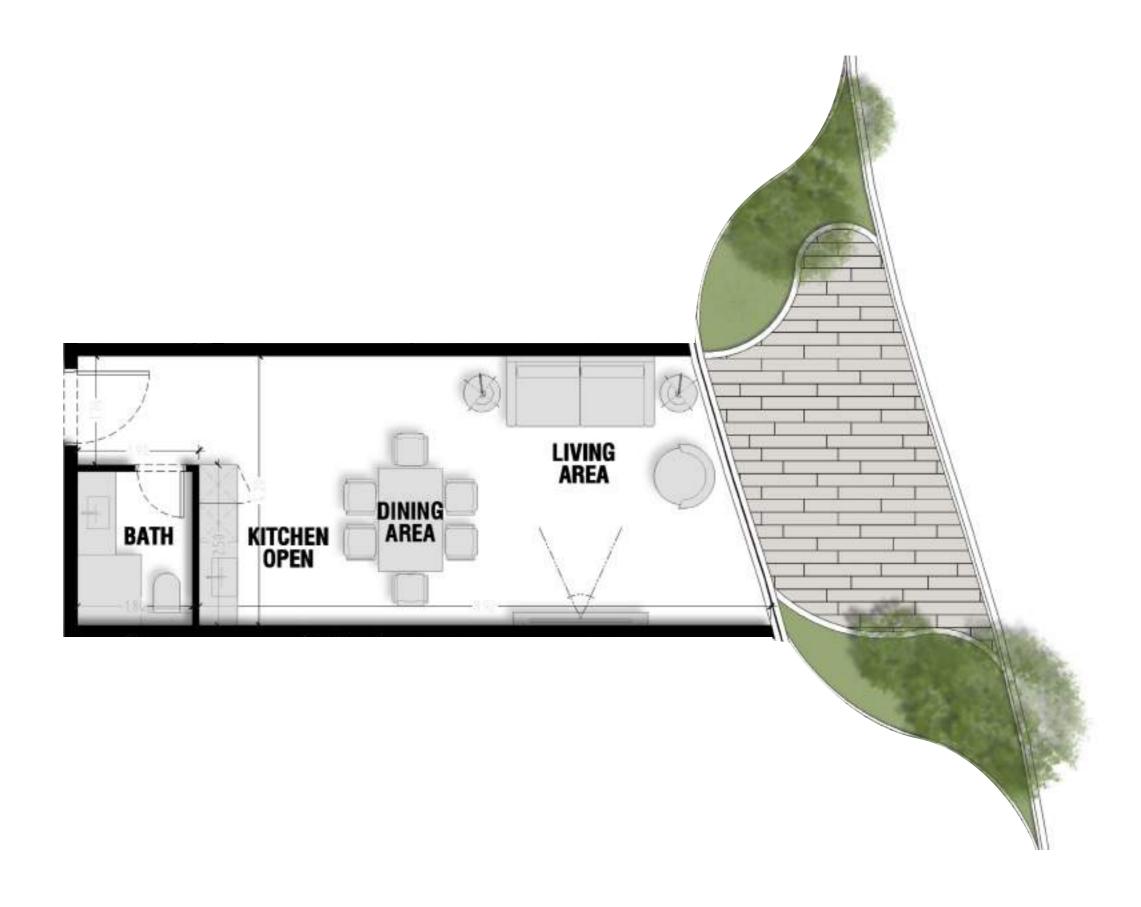

Unit 3 Total Area: 137.53 m2 BATH DRESS **BEDROOM POWDER** OPEN KITCHEN LIVING AREA DINING AREA

Unit 4

Total Area: 169.71 m2

Unit 5

Total Area: 55.19 m2

Unit 6

Total Area: 108.49 m2

Unit 7

Unit 2

Total Area: 58.51 m2

Unit 3 Total Area: 137.53 m2 BATH DRESS **BEDROOM POWDER** OPEN KITCHEN LIVING AREA DINING AREA

Unit 4

Total Area: 169.71 m2

Unit 5

Total Area: 55.19 m2

Unit 6