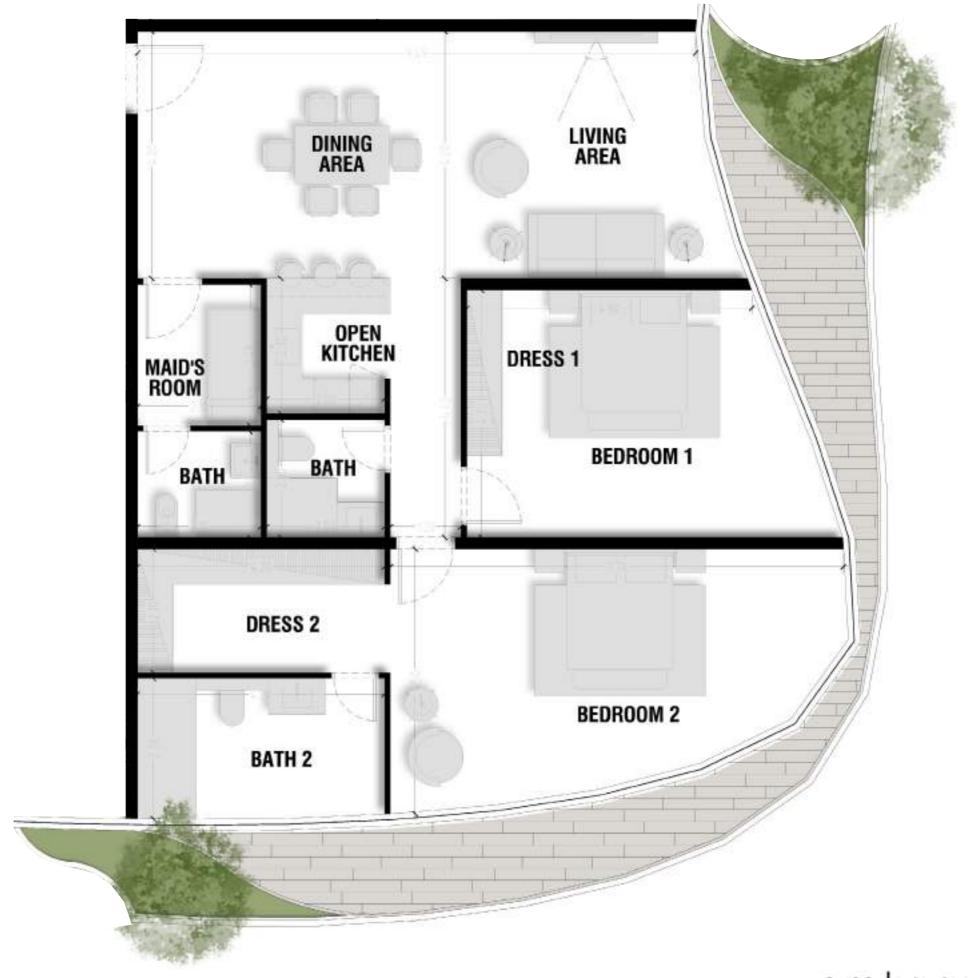

Unit 3

Total Area: 141.86 m2

Unit 4

Total Area: 176.65 m2

Unit 5

Total Area: 60.8 m<sup>2</sup>

Unit 6

Total Area: 132.78 m2

Unit 7

Total Area: 208.62 m2

Unit 8

Total Area: 130.06 m2

Unit 9

Total Area: 57.99 m2

Unit 10

Total Area: 105.26 m2