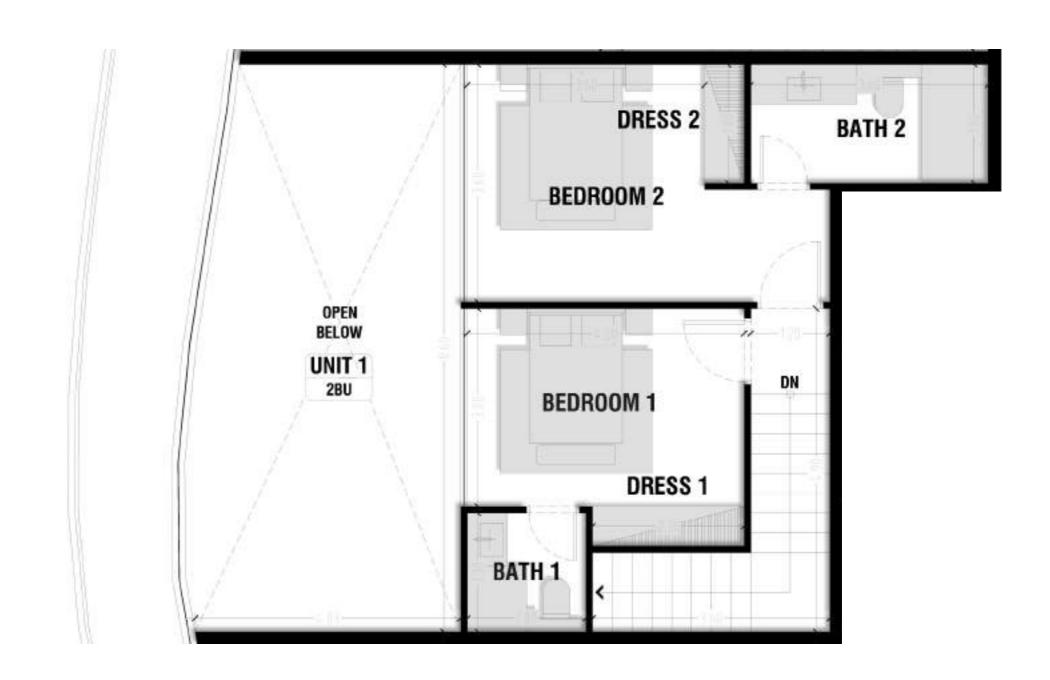

# **Units Plans**

Unit 1 - Lower Level

Total Area: 180.83 m2

Lower Level Area: 90.32 m2

Unit 1 - Loft Level

Total Area: 180.83 m2

Loft Level Area: 54.24m2

Unit 2 - Lower Level