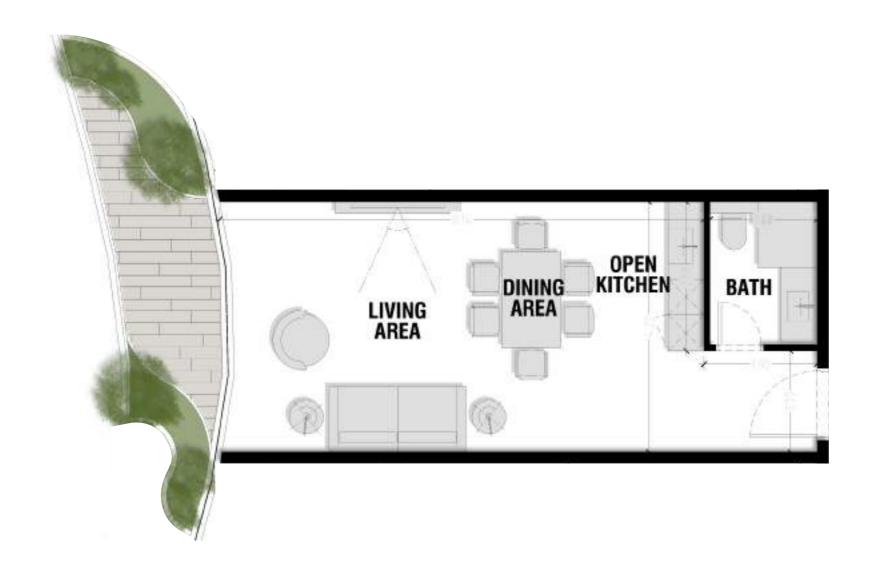

# **Units Plans**

Unit 1 - Lower Level

Total Area: 180.83 m2

Lower Level Area: 90.32 m2

Unit 1 - Loft Level

Total Area: 180.83 m2

Loft Level Area: 54.24m2

Unit 2 - Lower Level

Total Area: 97.51 m2

Lower Level Area: 51.1 m2

Unit 2 - Loft Level

Total Area: 97.51 m2

Loft Level Area: 25.51 m2

Unit 3 - Lower Level

Total Area: 346.13 m2

Lower Level Area: 125.22 m2