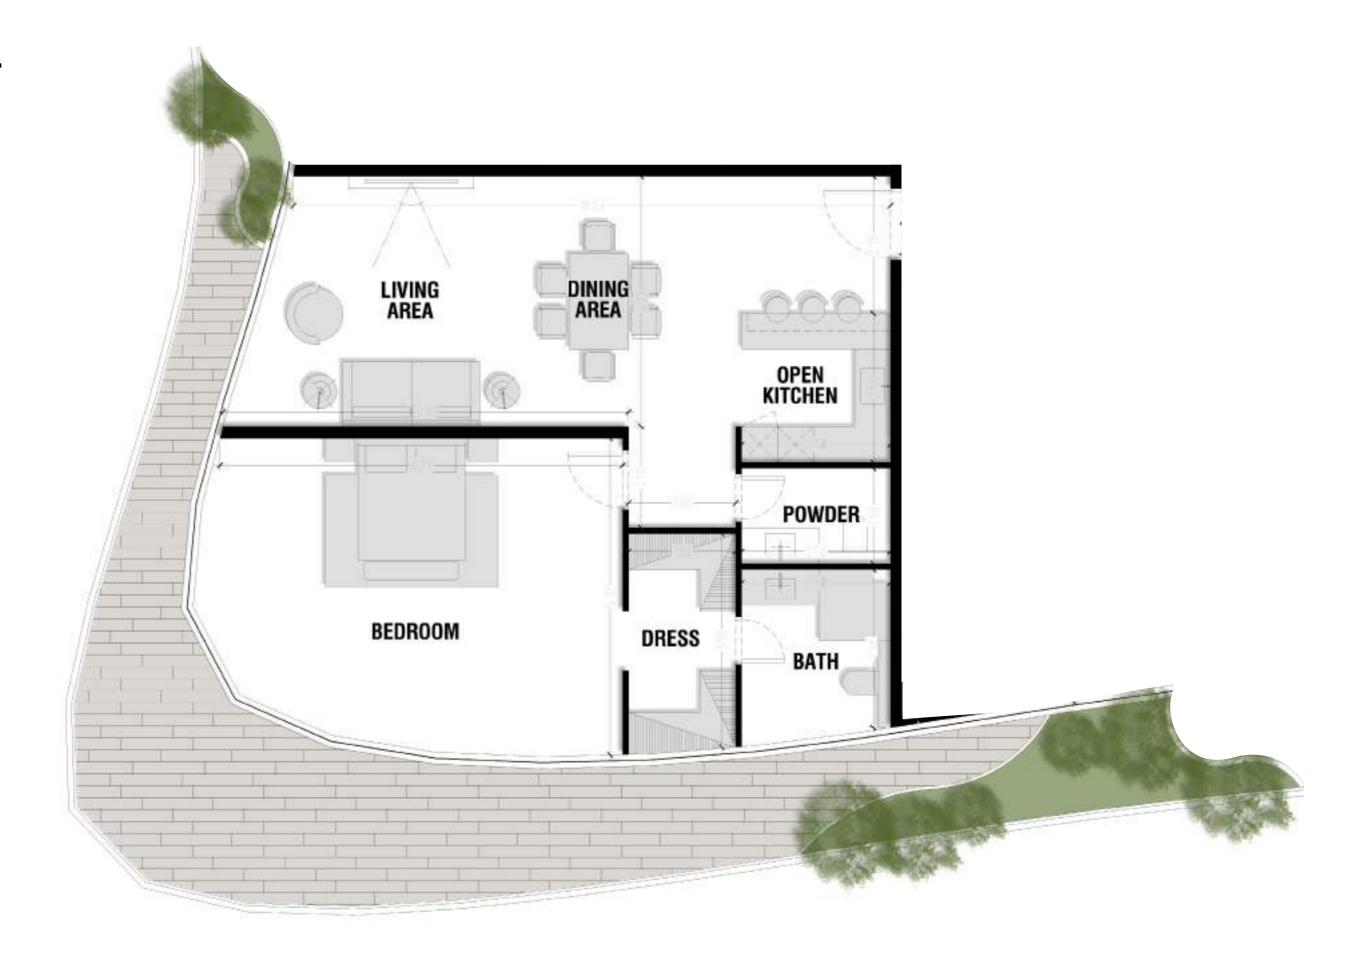

Unit 3 Total Area: 137.53 m2 BATH DRESS **BEDROOM POWDER** OPEN KITCHEN LIVING AREA DINING AREA

Unit 4

Total Area: 169.71 m2

Unit 5

Total Area: 55.19 m2

Unit 6

Total Area: 108.49 m2

Unit 7