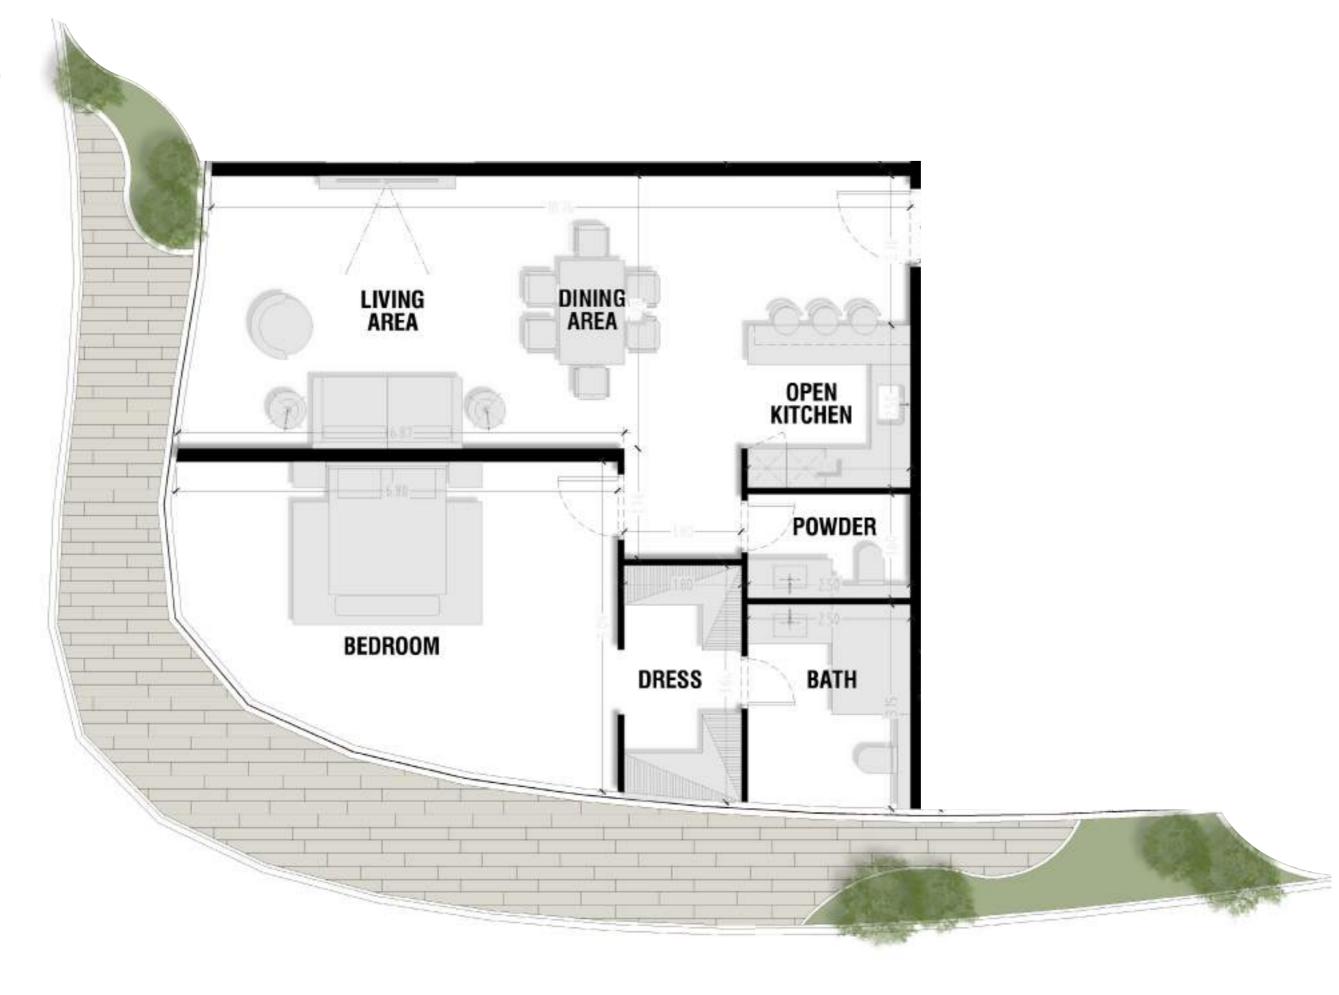

Unit 3 Total Area: 137.53 m2 BATH DRESS **BEDROOM POWDER** OPEN KITCHEN LIVING AREA DINING AREA

Unit 4

Total Area: 169.71 m2

Unit 5

Total Area: 55.19 m2

Unit 6

Total Area: 108.49 m2

Unit 7

Unit 2

Total Area: 58.51 m2

Unit 3 Total Area: 137.53 m2 BATH DRESS **BEDROOM POWDER** OPEN KITCHEN LIVING AREA DINING AREA

Unit 4

Total Area: 169.71 m2

Unit 5

Total Area: 55.19 m2

Unit 6