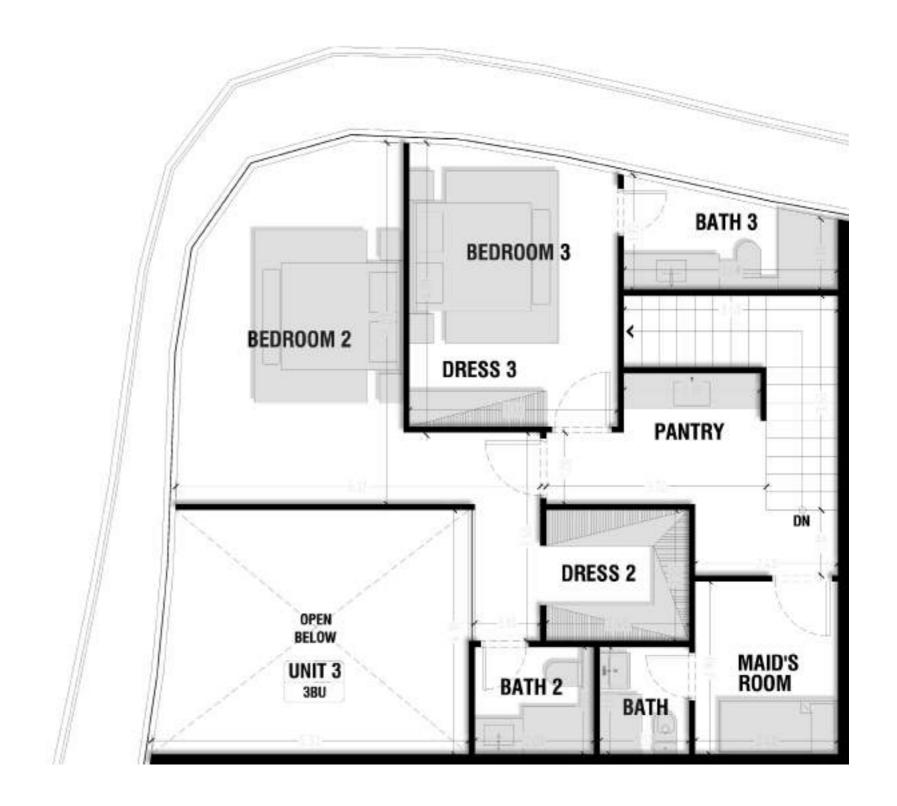

# **Units Plans**

Unit 1 - Lower Level

Total Area: 180.83 m2

Lower Level Area: 90.32 m2

Unit 1 - Loft Level

Total Area: 180.83 m2

Loft Level Area: 54.24m2

Unit 2 - Lower Level

Total Area: 97.51 m2

Lower Level Area: 51.1 m2

Unit 2 - Loft Level

Total Area: 97.51 m2

Loft Level Area: 25.51 m2

Unit 3 - Lower Level

Total Area: 346.13 m2

Lower Level Area: 125.22 m2

Unit 3 - Loft Level

Total Area: 346.13 m2

Loft Level Area: 102.29 m2

Unit 4 - Lower Level

Total Area: 287.48 m2

Lower Level Area: 86.7 m2

Unit 4 - Loft Level

Total Area: 287.48 m2