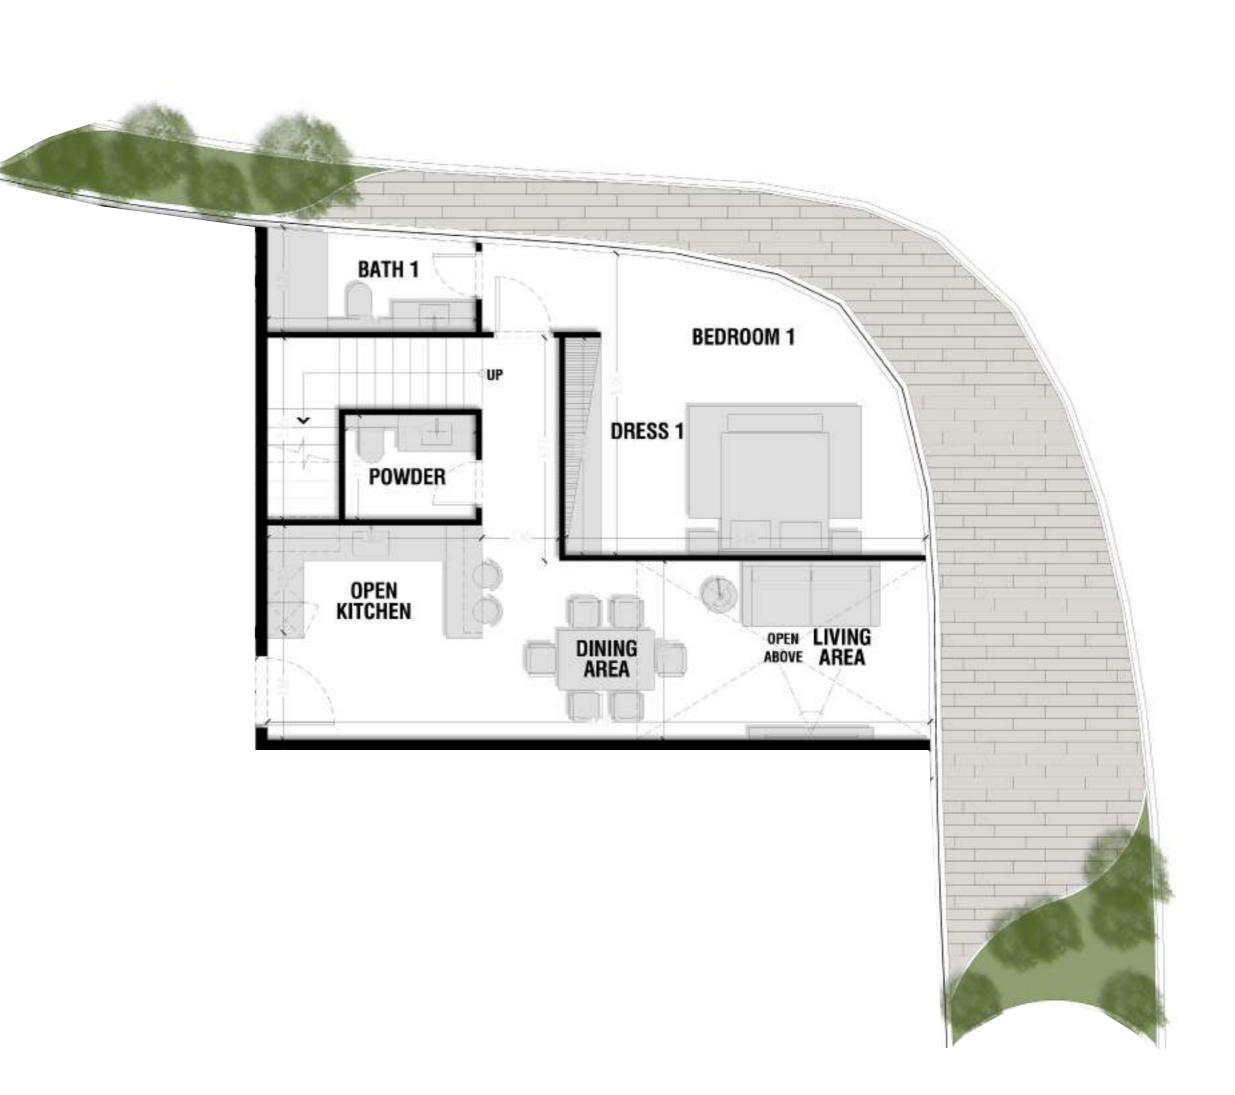

# **Units Plans**

Unit 1 - Lower Level

Total Area: 180.83 m2

Lower Level Area: 90.32 m2

Unit 1 - Loft Level

Total Area: 180.83 m2

Loft Level Area: 54.24m2

Unit 2 - Lower Level

Total Area: 97.51 m2

Lower Level Area: 51.1 m2

Unit 2 - Loft Level

Total Area: 97.51 m2

Loft Level Area: 25.51 m2

Unit 3 - Lower Level

Total Area: 346.13 m2

Lower Level Area: 125.22 m2