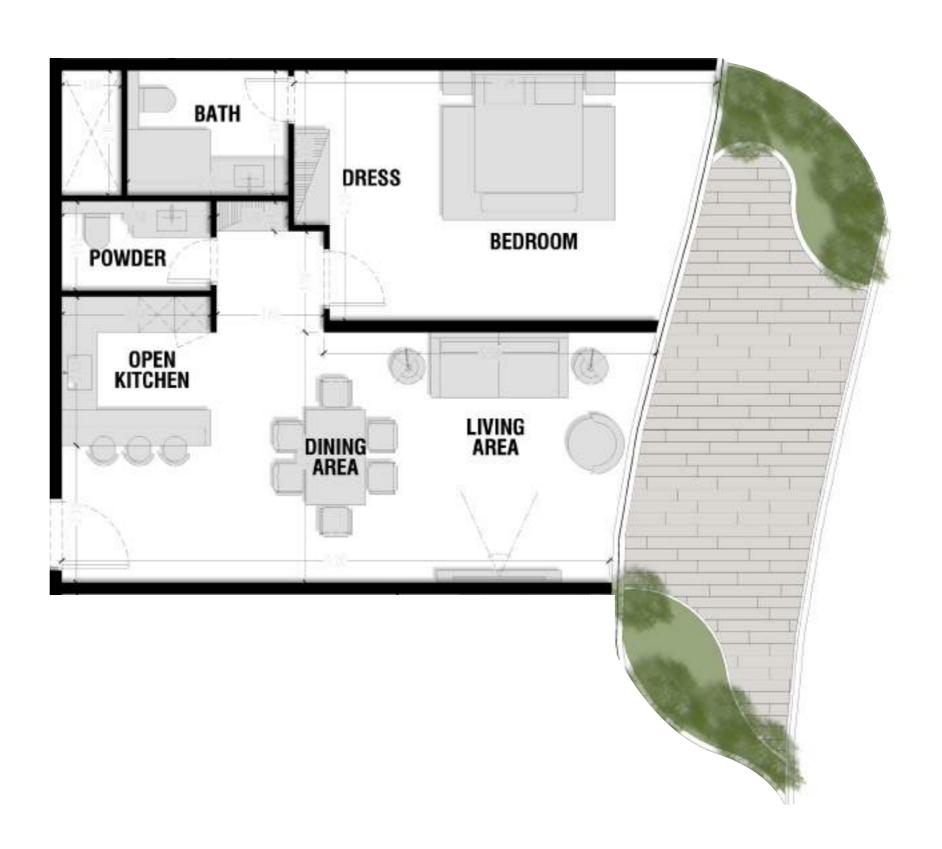

Unit 3 Total Area: 137.53 m2 BATH DRESS **BEDROOM POWDER** OPEN KITCHEN LIVING AREA DINING AREA

Unit 4

Total Area: 169.71 m2

Unit 5

Total Area: 55.19 m2

Unit 6

Total Area: 108.49 m2

Unit 7