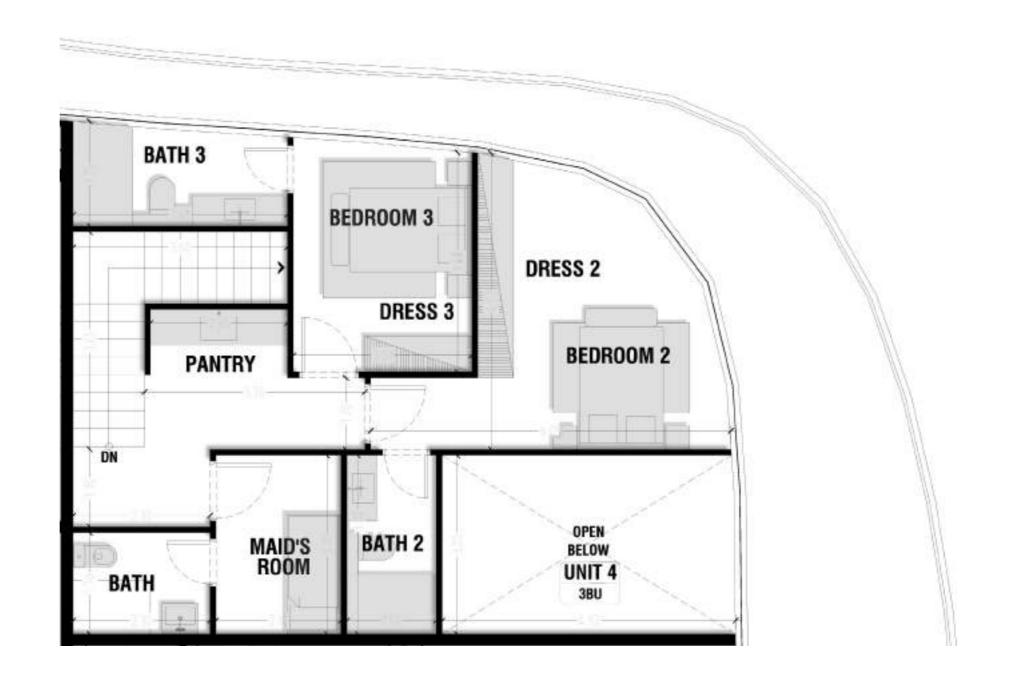

Unit 3 - Loft Level

Total Area: 346.13 m2

Loft Level Area: 102.29 m2

Unit 4 - Lower Level

Total Area: 287.48 m2

Lower Level Area: 86.7 m2

Unit 4 - Loft Level

Total Area: 287.48 m2

Loft Level Area: 74 m2

Unit 5 - Lower Level

Total Area: 170.43 m2

Lower Level Area: 75.95 m2

Unit 5 - Loft Level

Total Area: 170.43 m2

Loft Level Area: 51.05 m2

Unit 6 - Lower Level