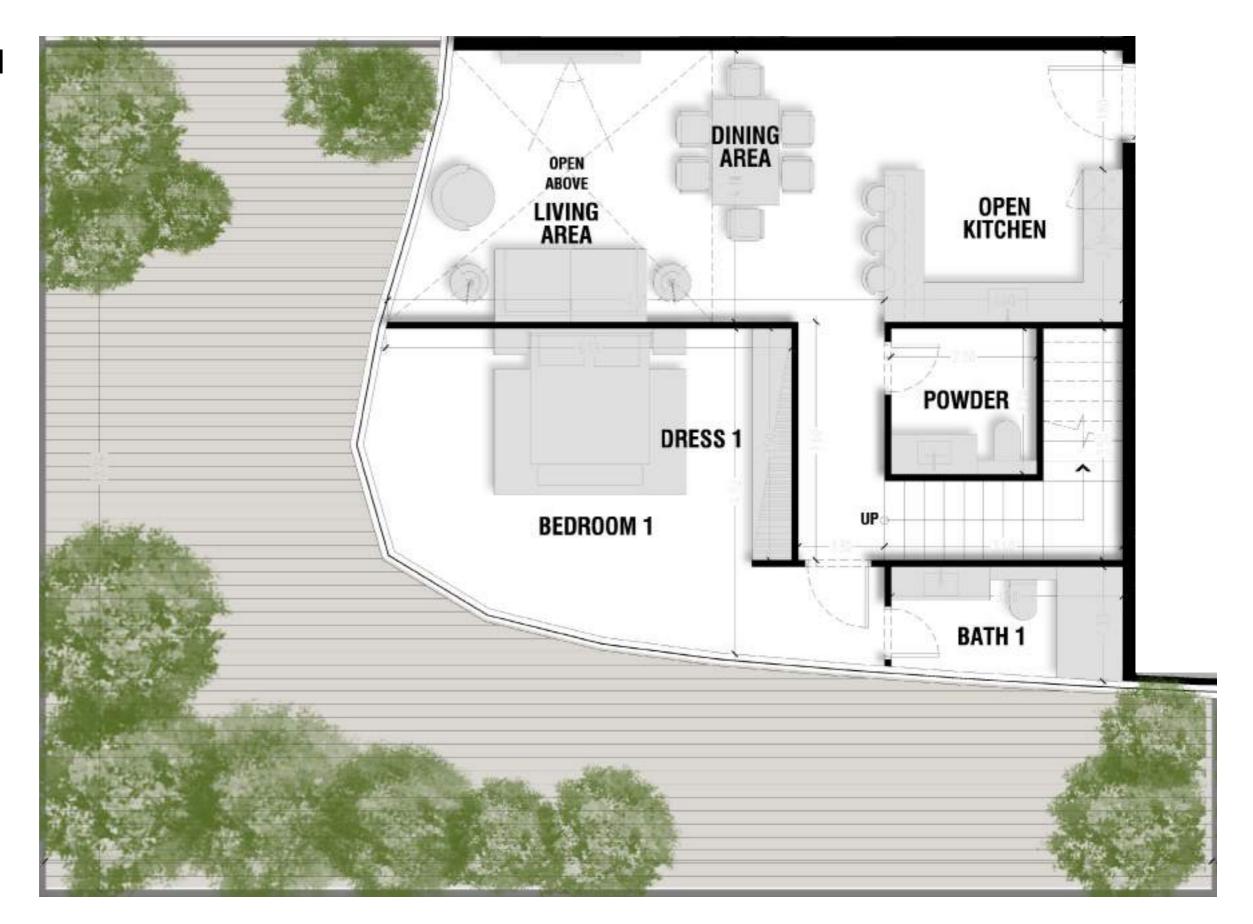

# **Units Plans**

Unit 1 - Lower Level

Total Area: 180.83 m2

Lower Level Area: 90.32 m2

Unit 1 - Loft Level

Total Area: 180.83 m2

Loft Level Area: 54.24m2

Unit 2 - Lower Level