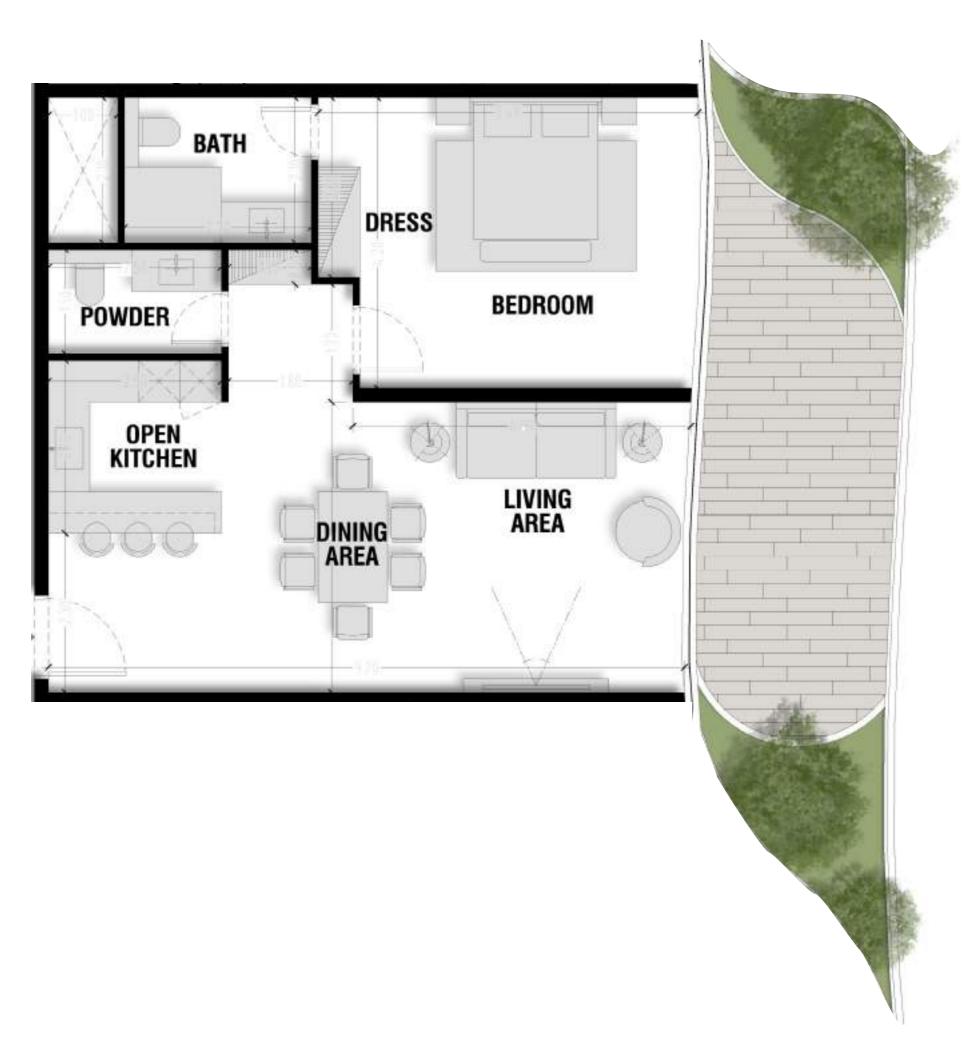

Unit 3 Total Area: 137.53 m2 BATH DRESS **BEDROOM POWDER** OPEN KITCHEN LIVING AREA DINING AREA

Unit 4

Total Area: 169.71 m2

Unit 5

Total Area: 55.19 m2

Unit 6

Total Area: 108.49 m2

Unit 7

Unit 2

Total Area: 58.51 m2

Unit 3 Total Area: 137.53 m2 BATH DRESS **BEDROOM POWDER** OPEN KITCHEN LIVING AREA DINING AREA

Unit 4

Total Area: 169.71 m2

Unit 5

Total Area: 55.19 m2

Unit 6