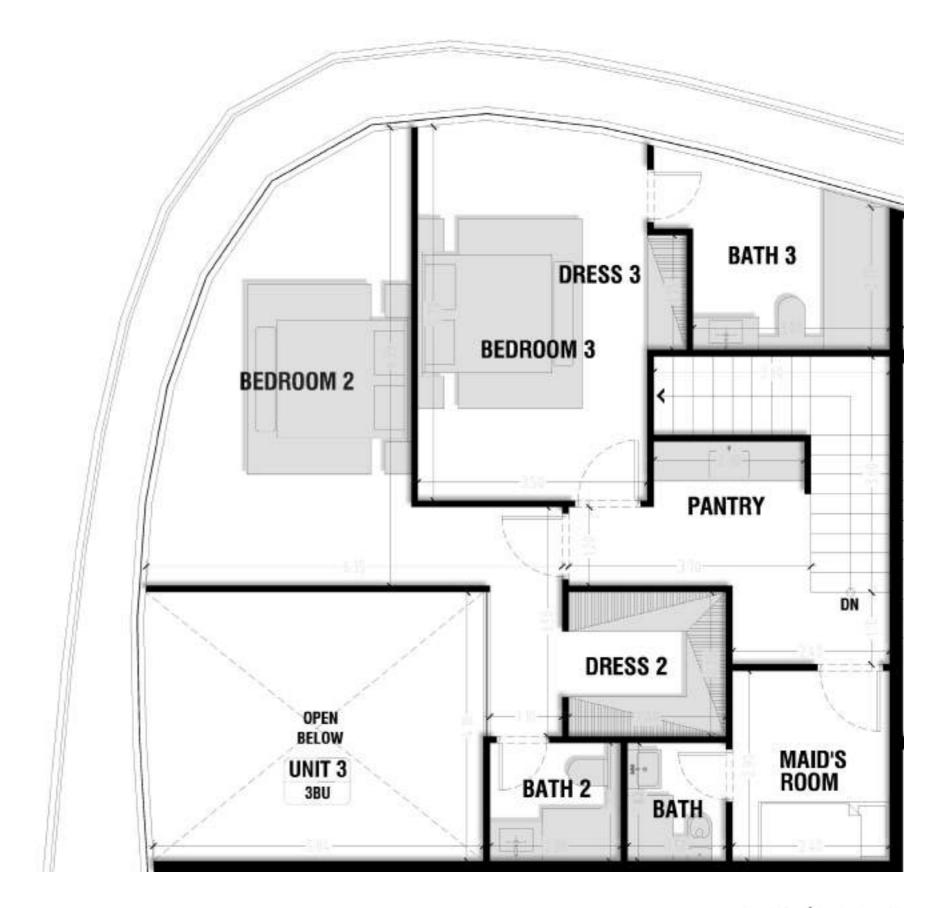

Unit 3 - Loft Level

Total Area: 346.13 m2

Loft Level Area: 102.29 m2

Unit 4 - Lower Level

Total Area: 287.48 m2

Lower Level Area: 86.7 m2

Unit 4 - Loft Level

Total Area: 287.48 m2