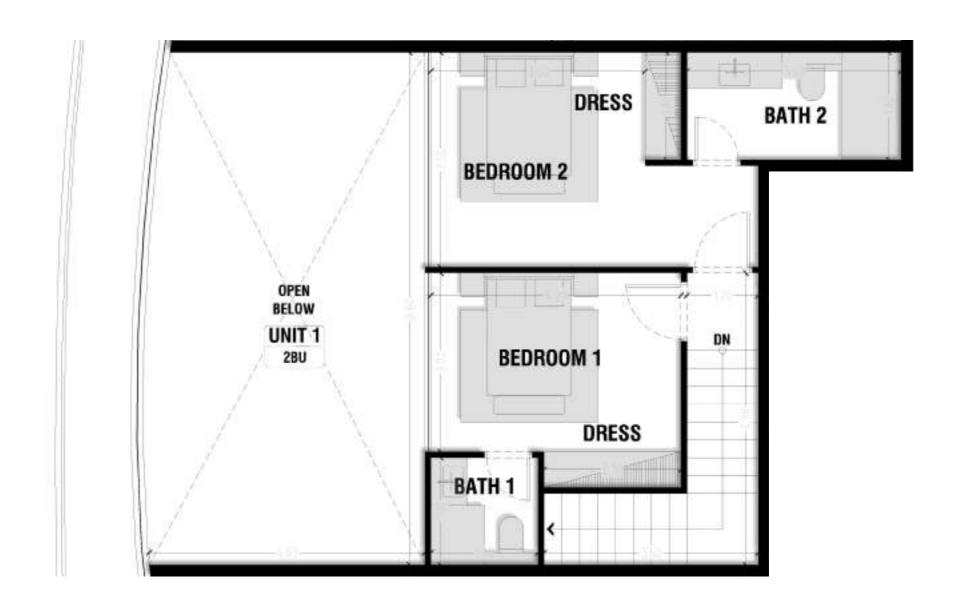

# **Units Plans**

Unit 1 - Lower Level

Total Area: 180.83 m2

Lower Level Area: 90.32 m2

Unit 1 - Loft Level

Total Area: 180.83 m2

Loft Level Area: 54.24m2

Unit 2 - Lower Level

Total Area: 97.51 m2

Lower Level Area: 51.1 m2

Unit 2 - Loft Level

Total Area: 97.51 m2

Loft Level Area: 25.51 m2

Unit 3 - Lower Level

Total Area: 346.13 m2

Lower Level Area: 125.22 m2