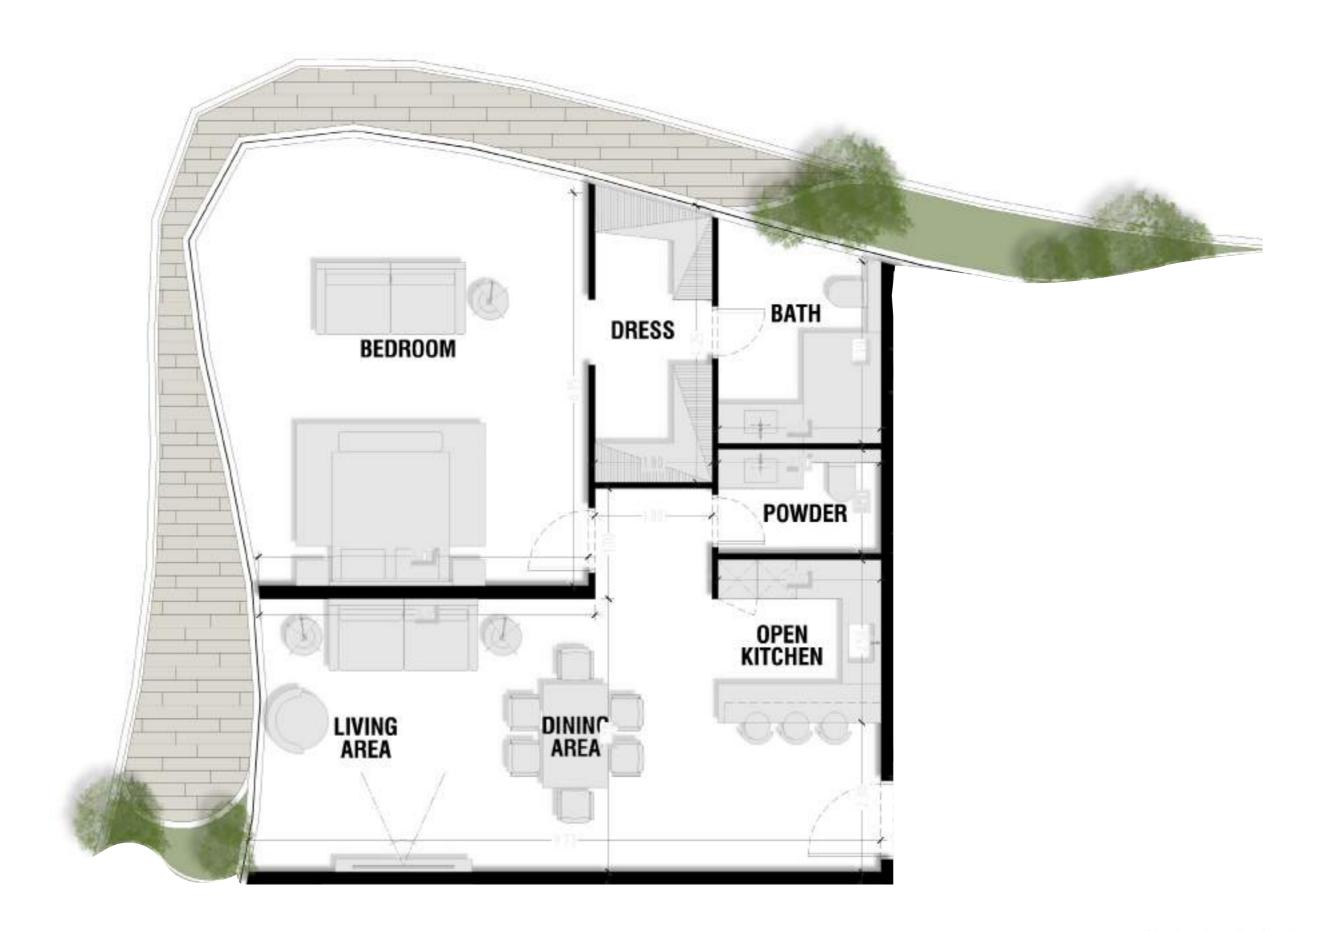

Unit 3 Total Area: 137.53 m2 BATH DRESS **BEDROOM POWDER** OPEN KITCHEN LIVING AREA DINING AREA

Unit 4

Total Area: 169.71 m2

Unit 5

Total Area: 55.19 m2

Unit 6

Total Area: 108.49 m2

Unit 7

Unit 2

Total Area: 58.51 m2

Unit 3 Total Area: 137.53 m2 BATH DRESS **BEDROOM POWDER** OPEN KITCHEN LIVING AREA DINING AREA

Unit 4

Total Area: 169.71 m2

Unit 5

Total Area: 55.19 m2

Unit 6