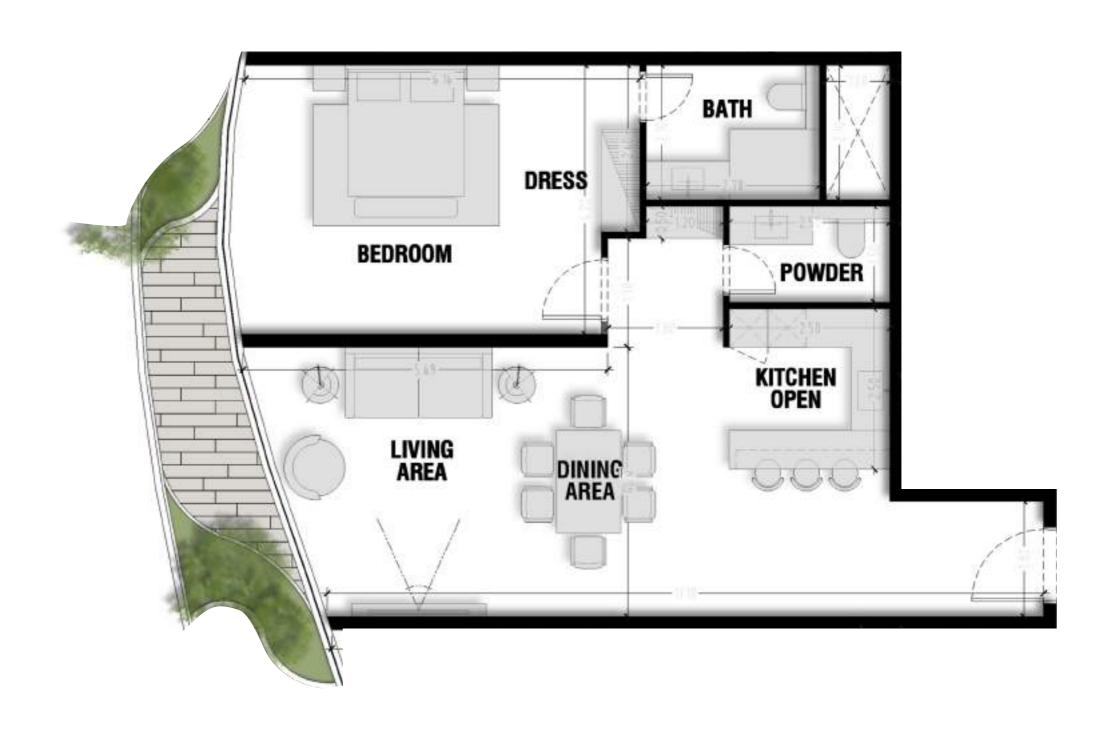

Unit 3 Total Area: 137.53 m2 BATH DRESS **BEDROOM POWDER** OPEN KITCHEN LIVING AREA DINING AREA

Unit 4

Total Area: 169.71 m2

Unit 5

Total Area: 55.19 m2

Unit 6

Total Area: 108.49 m2

Unit 7

Unit 2

Total Area: 58.51 m2

Unit 3 Total Area: 137.53 m2 BATH DRESS **BEDROOM POWDER** OPEN KITCHEN LIVING AREA DINING AREA

Unit 4

Total Area: 169.71 m2

Unit 5

Total Area: 55.19 m2

Unit 6