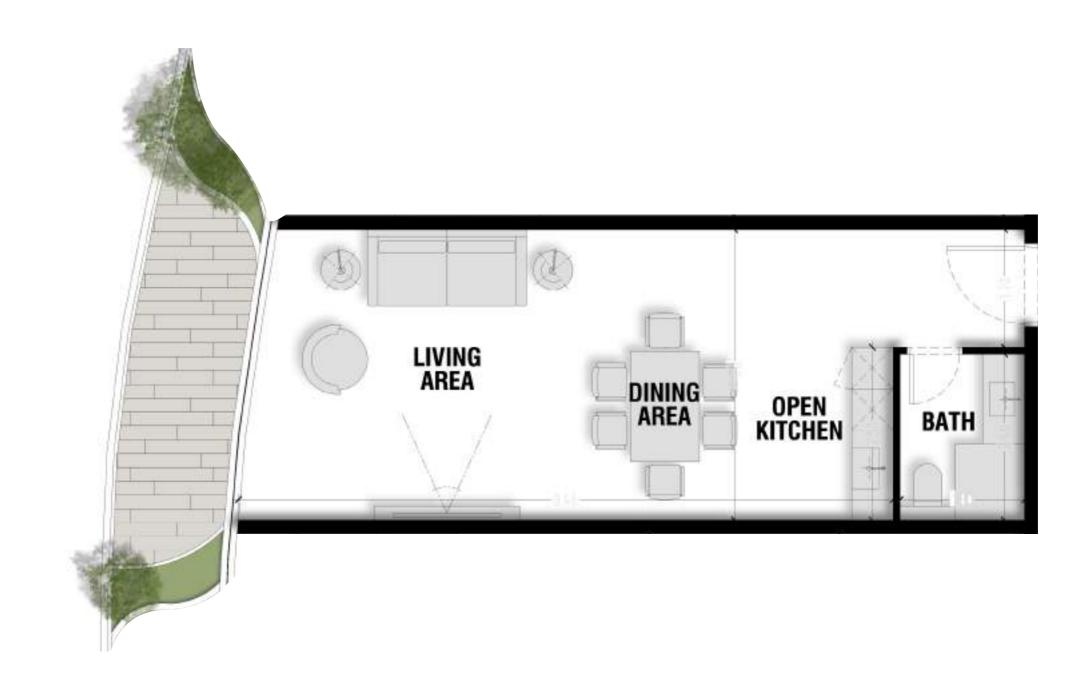

# **Units Plans**

Unit 1 - Lower Level

Total Area: 180.83 m2

Lower Level Area: 90.32 m2

Unit 1 - Loft Level

Total Area: 180.83 m2

Loft Level Area: 54.24m2

Unit 2 - Lower Level

Total Area: 97.51 m2

Lower Level Area: 51.1 m2

Unit 2 - Loft Level

Total Area: 97.51 m2

Loft Level Area: 25.51 m2

Unit 3 - Lower Level

Total Area: 346.13 m2

Lower Level Area: 125.22 m2