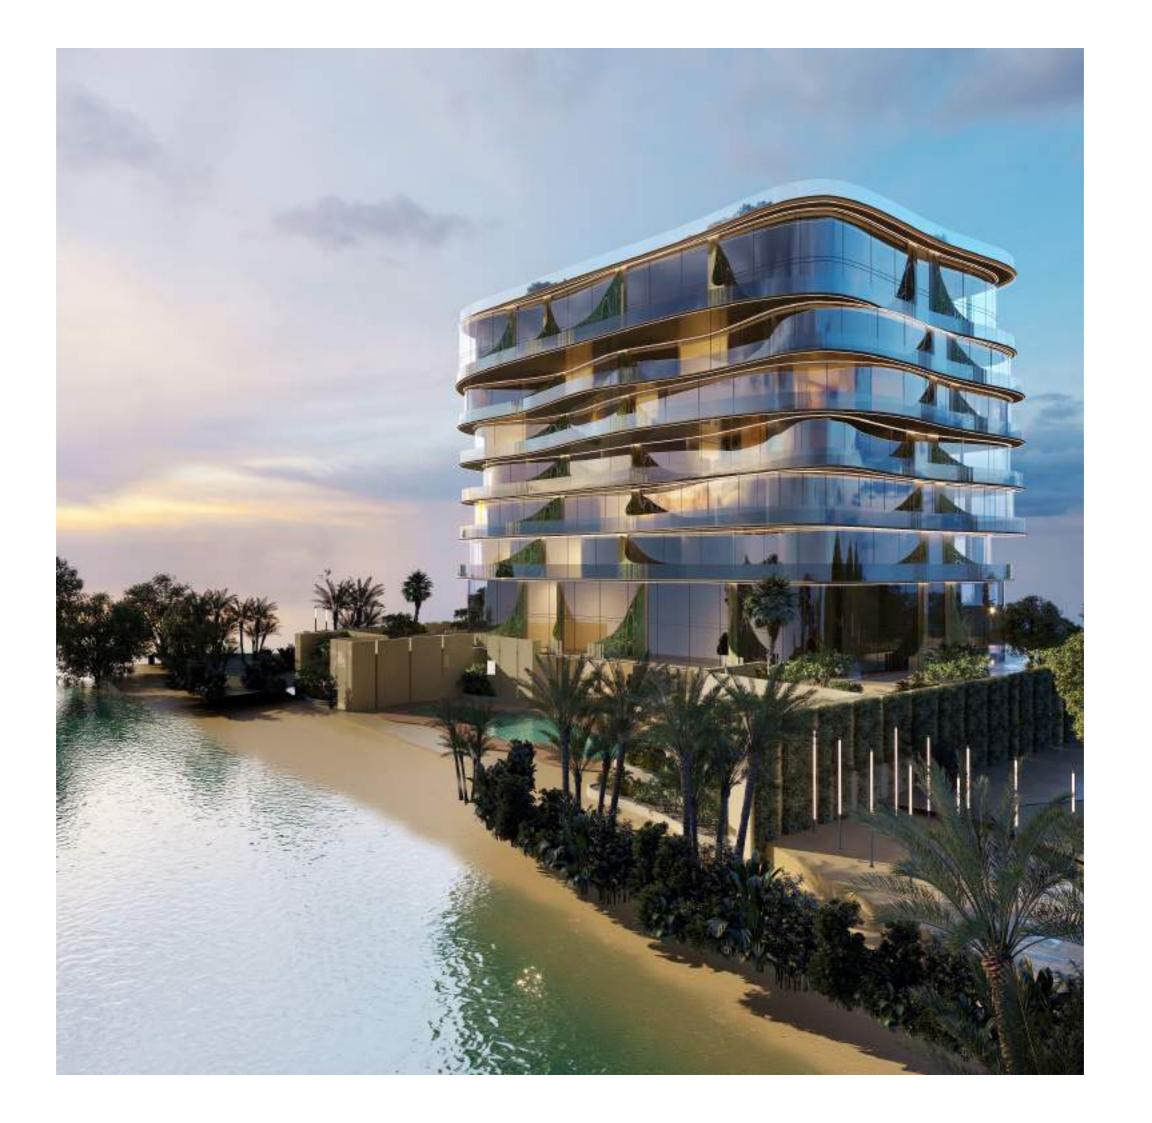

Unit 7 - Lower Level

Total Area: 92.89 m2

Lower Level Area: 52.21 m2





Unit 7 - Loft Level

Total Area: 92.89 m2

Loft Level Area: 25.53 m<sup>2</sup>





Unit 8 - Lower

Total Area: 236.52 m2

Lower Level Al 118.11 m2





Unit 8 - Loft Level

Total Area: 236.52 m2

Loft Level Area: 92.42 m2





Unit 9 - Lower Level

Total Area: 274.08 m2

Lower Level Area: 121.57 m2





Unit 9 - Loft Level

Total Area: 274.08 m2

Loft Level Area: 96.19 m2





Unit 10 - Lower Level

Total Area: 88.55 m2

Lower Level Area: 54.26 m2





Unit 10 - Loft Level

Total Area: 88.55 m2

Loft Level Area: 25.51 m2





Unit 11 - Lower Level

Total Area: 86.11 m2

Lower Level Area: 49.62 m2





Unit 11 - Loft Level

Total Area: 86.11 m2

Loft Level Area: 29.54 m2





# **Exteriors**































# Thank You