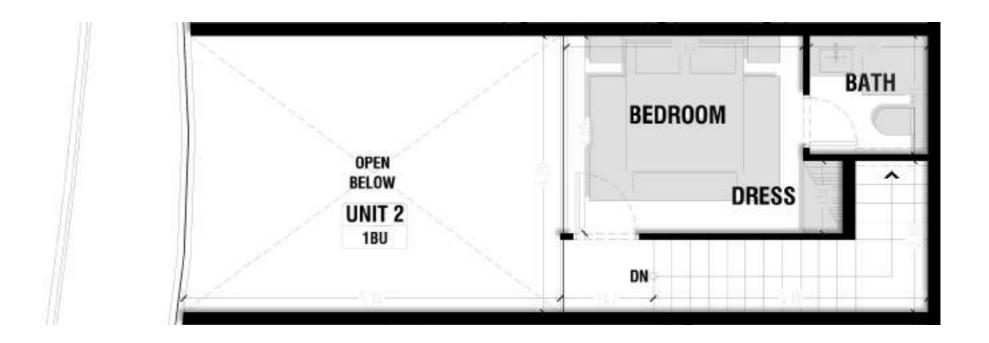

# **Units Plans**

Unit 1 - Lower Level

Total Area: 180.83 m2

Lower Level Area: 90.32 m2

Unit 1 - Loft Level

Total Area: 180.83 m2

Loft Level Area: 54.24m2

Unit 2 - Lower Level

Total Area: 97.51 m2

Lower Level Area: 51.1 m2

Unit 2 - Loft Level

Total Area: 97.51 m2

Loft Level Area: 25.51 m2

Unit 3 - Lower Level

Total Area: 346.13 m2

Lower Level Area: 125.22 m2