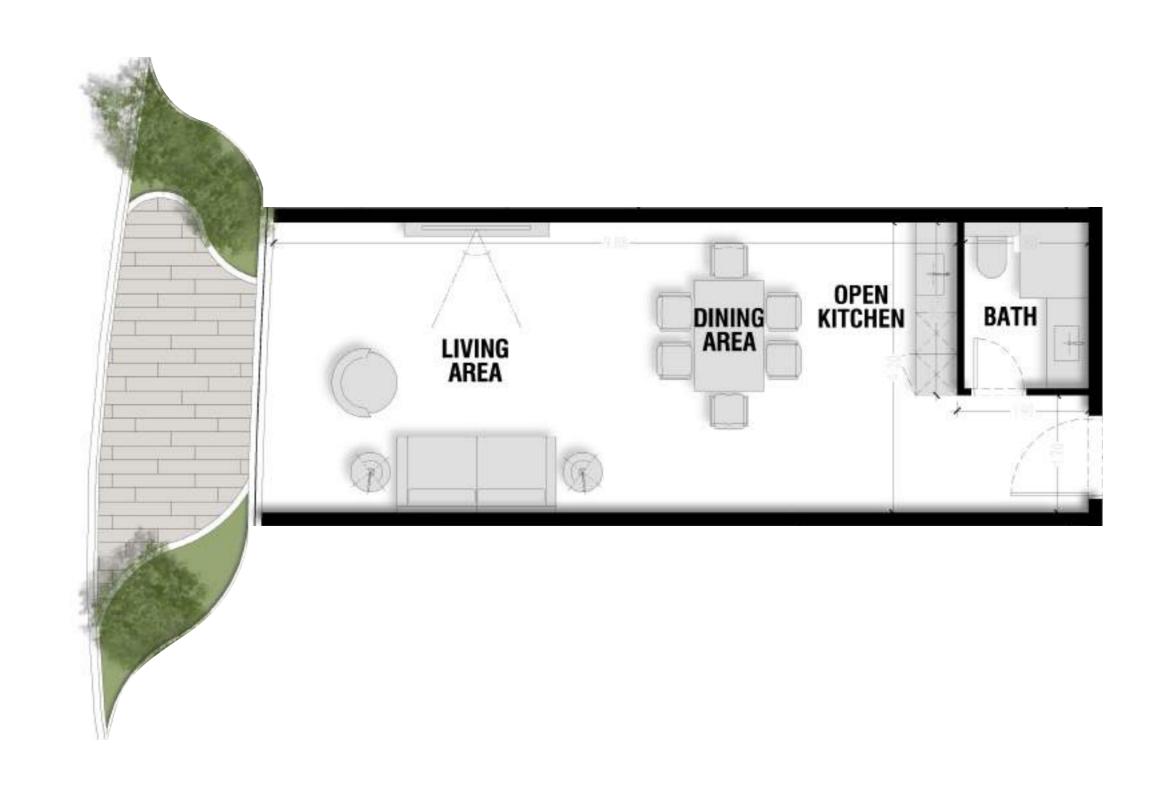

# **Units Plans**

Unit 1 - Lower Level

Total Area: 180.83 m2

Lower Level Area: 90.32 m2

Unit 1 - Loft Level

Total Area: 180.83 m2

Loft Level Area: 54.24m2

Unit 2 - Lower Level

Total Area: 97.51 m2

Lower Level Area: 51.1 m2

Unit 2 - Loft Level

Total Area: 97.51 m2

Loft Level Area: 25.51 m2

Unit 3 - Lower Level

Total Area: 346.13 m2

Lower Level Area: 125.22 m2