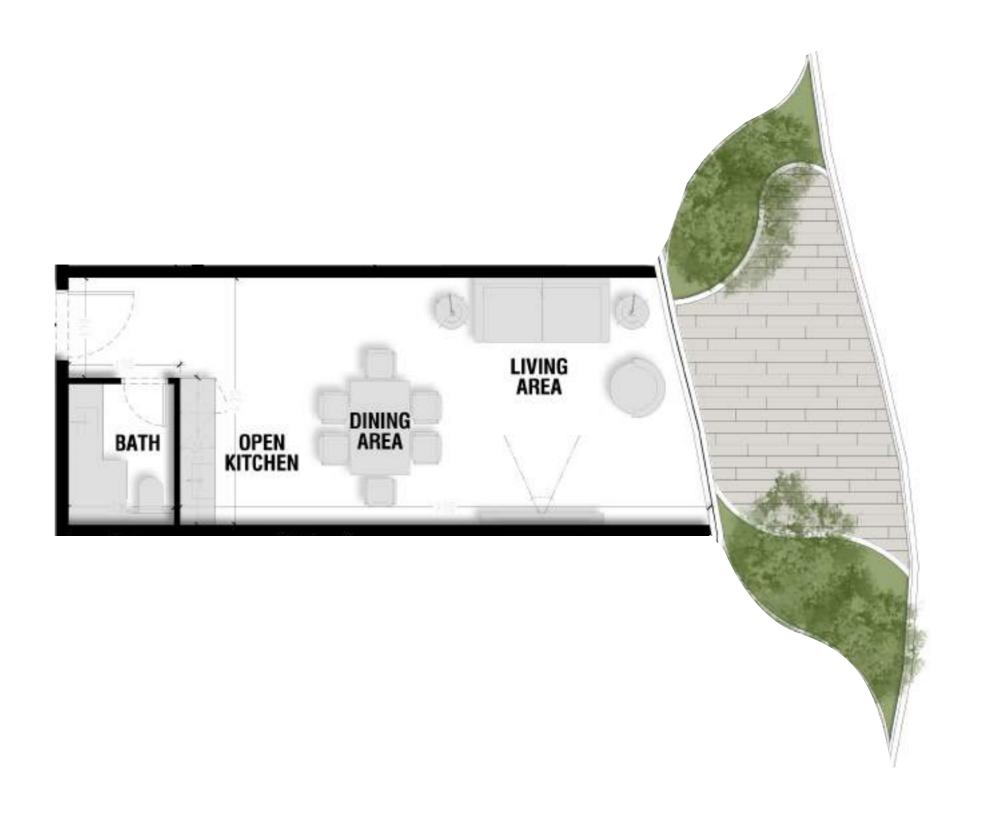

Total Area: 182.04 m2

Unit 8

Unit 9

Total Area: 63.81 m2

Unit 10

Total Area: 101.04 m2

Unit 1

Total Area: 55.47 m2