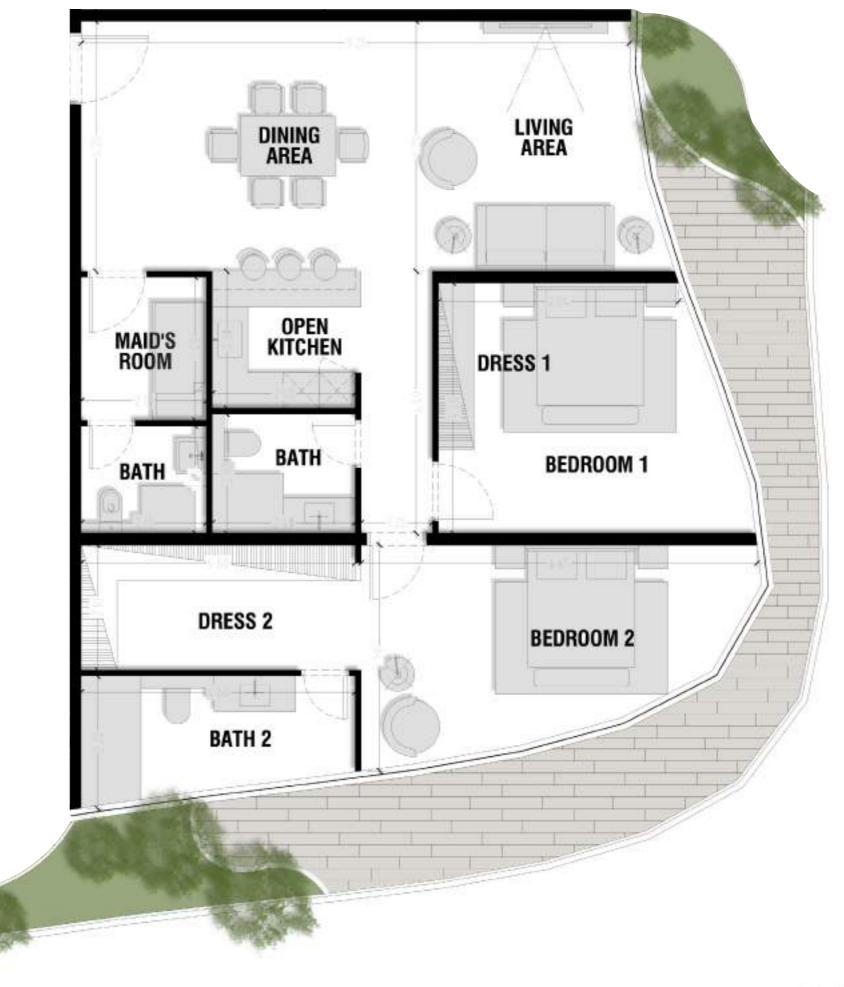

# **Units Plans**

Unit 1 - Lower Level

Total Area: 180.83 m2

Lower Level Area: 90.32 m2

Unit 1 - Loft Level

Total Area: 180.83 m2

Loft Level Area: 54.24m2

Unit 2 - Lower Level

Total Area: 97.51 m2

Lower Level Area: 51.1 m2

Unit 2 - Loft Level

Total Area: 97.51 m2

Loft Level Area: 25.51 m2

Unit 3 - Lower Level

Total Area: 346.13 m2

Lower Level Area: 125.22 m2