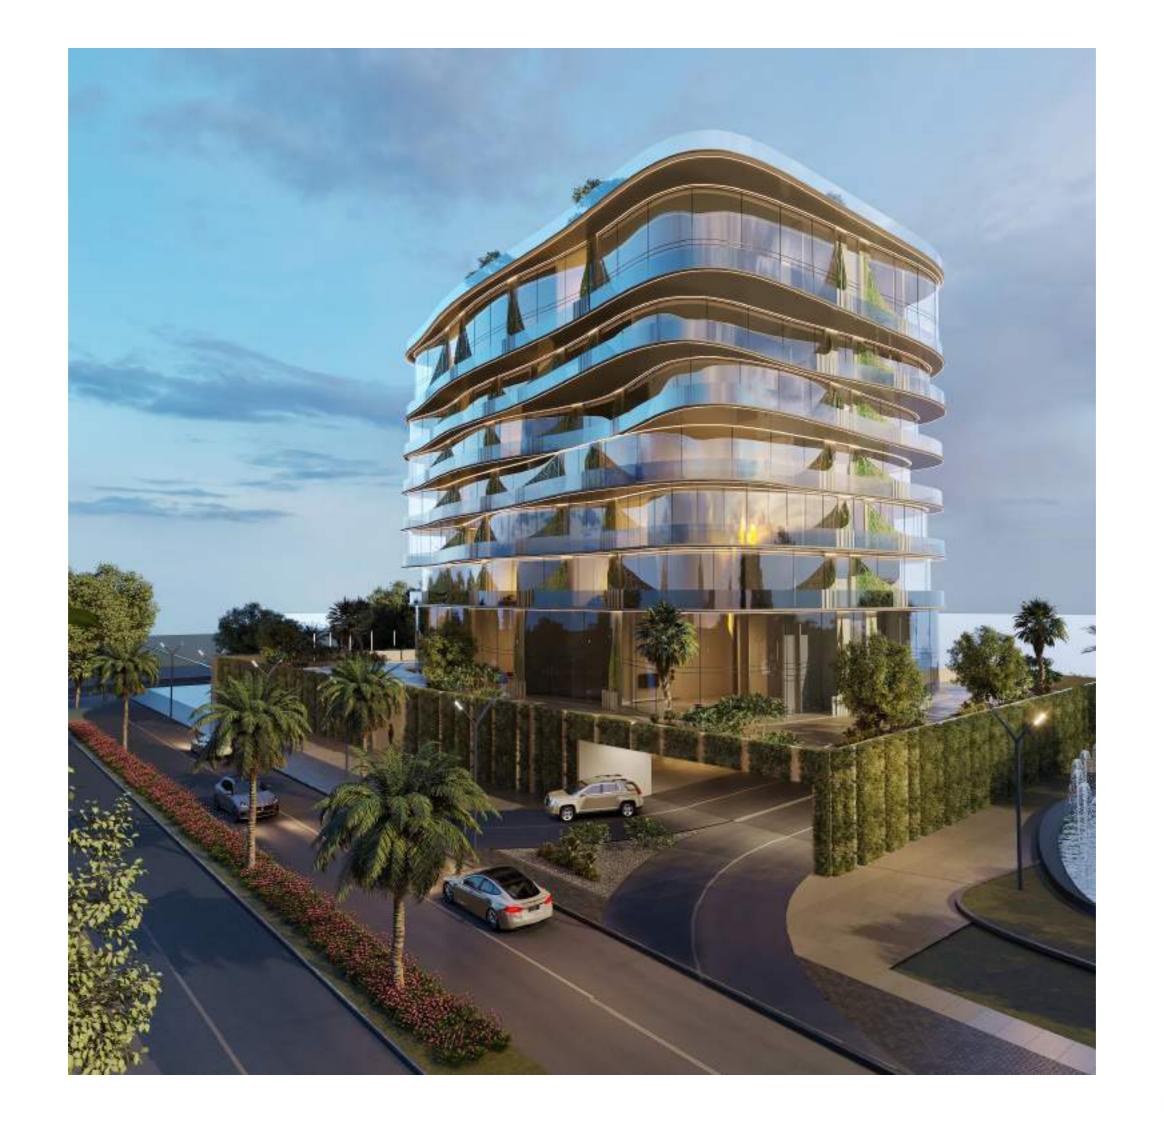

nit 7 - Lower Level

Total Area: 92.89 m2

Lower Level Area: 52.21 m2





Unit 7 - Loft Level

Total Area: 92.89 m2

Loft Level Area: 25.53 m<sup>2</sup>





Unit 8 - Lower

Total Area: 236.52 m2

Lower Level Al 118.11 m2





Unit 8 - Loft Level

Total Area: 236.52 m2

Loft Level Area: 92.42 m2





Unit 9 - Lower Level

Total Area: 274.08 m2

Lower Level Area: 121.57 m2





Unit 9 - Loft Level

Total Area: 274.08 m2

Loft Level Area: 96.19 m2





Unit 10 - Lower Level

Total Area: 88.55 m2

Lower Level Area: 54.26 m2





Unit 10 - Loft Level

Total Area: 88.55 m2

Loft Level Area: 25.51 m2





Unit 11 - Lower Level

Total Area: 86.11 m2

Lower Level Area: 49.62 m2





Unit 11 - Loft Level

Total Area: 86.11 m2

Loft Level Area: 29.54 m2





# **Exteriors**































# Thank You