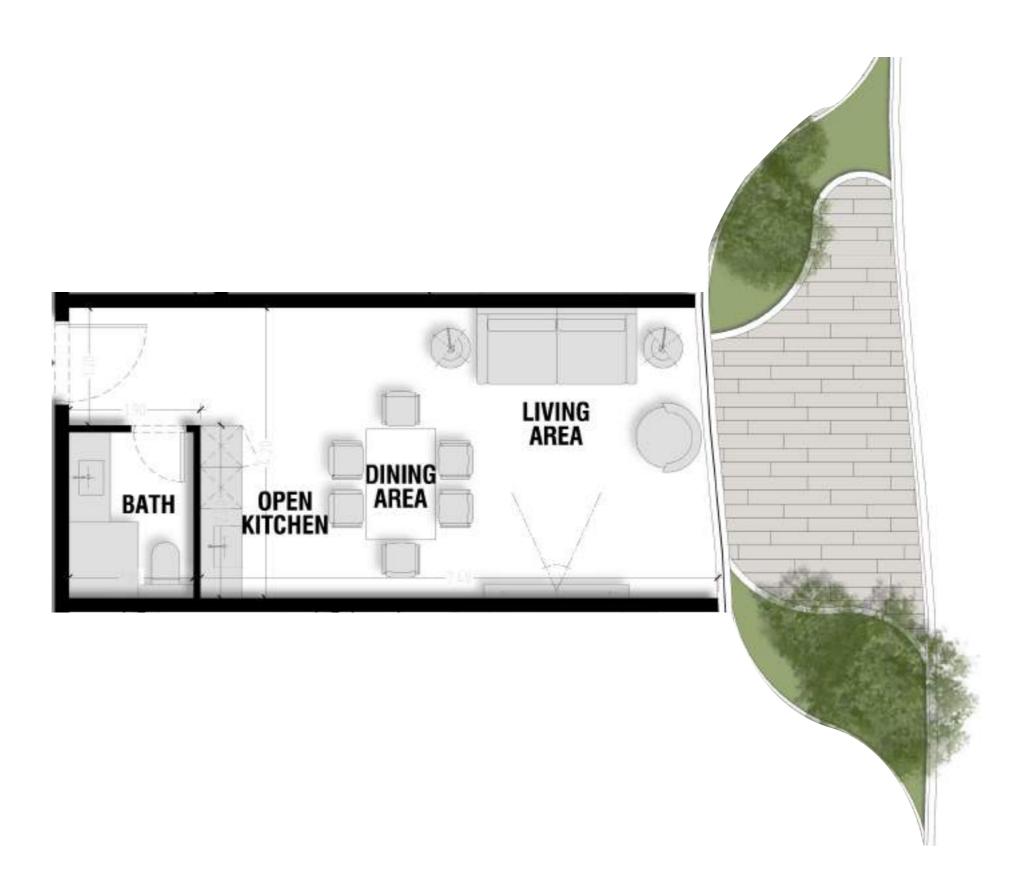

Total Area: 97.51 m2

Lower Level Area: 51.1 m2

Unit 2 - Loft Level

Total Area: 97.51 m2

Loft Level Area: 25.51 m2

Unit 3 - Lower Level

Total Area: 346.13 m2

Lower Level Area: 125.22 m2