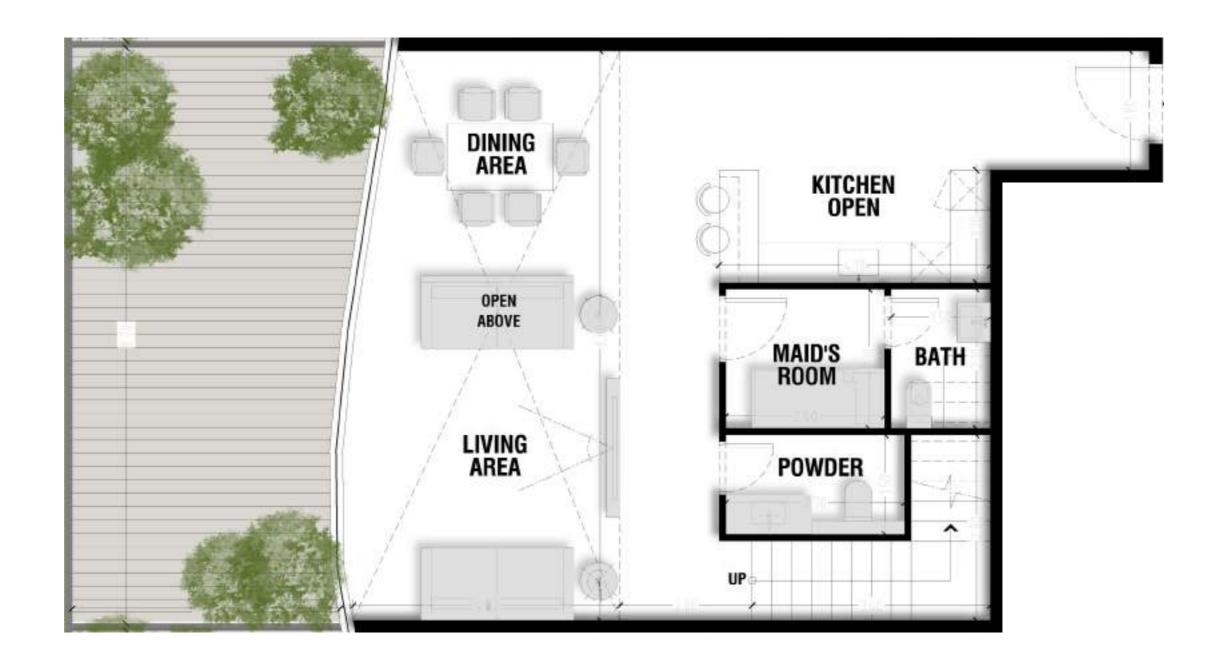

Unit 3 Total Area: 137.53 m2 BATH DRESS **BEDROOM POWDER** OPEN KITCHEN LIVING AREA DINING AREA

Unit 4

Total Area: 169.71 m2

Unit 5

Total Area: 55.19 m2

Unit 6

Total Area: 108.49 m2

Unit 7

Unit 2

Total Area: 58.51 m2

Unit 3 Total Area: 137.53 m2 BATH DRESS **BEDROOM POWDER** OPEN KITCHEN LIVING AREA DINING AREA

Unit 4

Total Area: 169.71 m2

Unit 5

Total Area: 55.19 m2

Unit 6