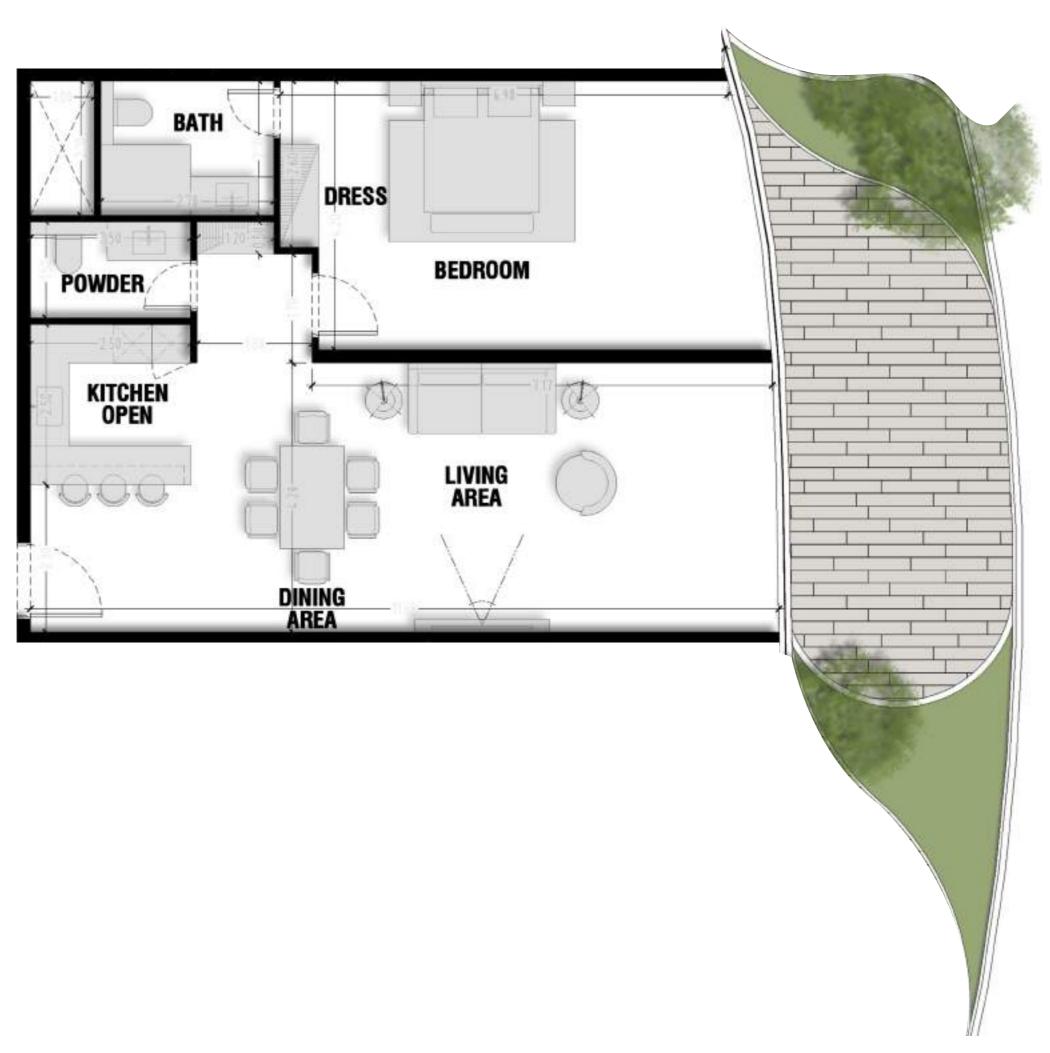

Unit 3 Total Area: 137.53 m2 BATH DRESS **BEDROOM POWDER** OPEN KITCHEN LIVING AREA DINING AREA

Unit 4

Total Area: 169.71 m2

Unit 5

Total Area: 55.19 m2

Unit 6

Total Area: 108.49 m2

Unit 7