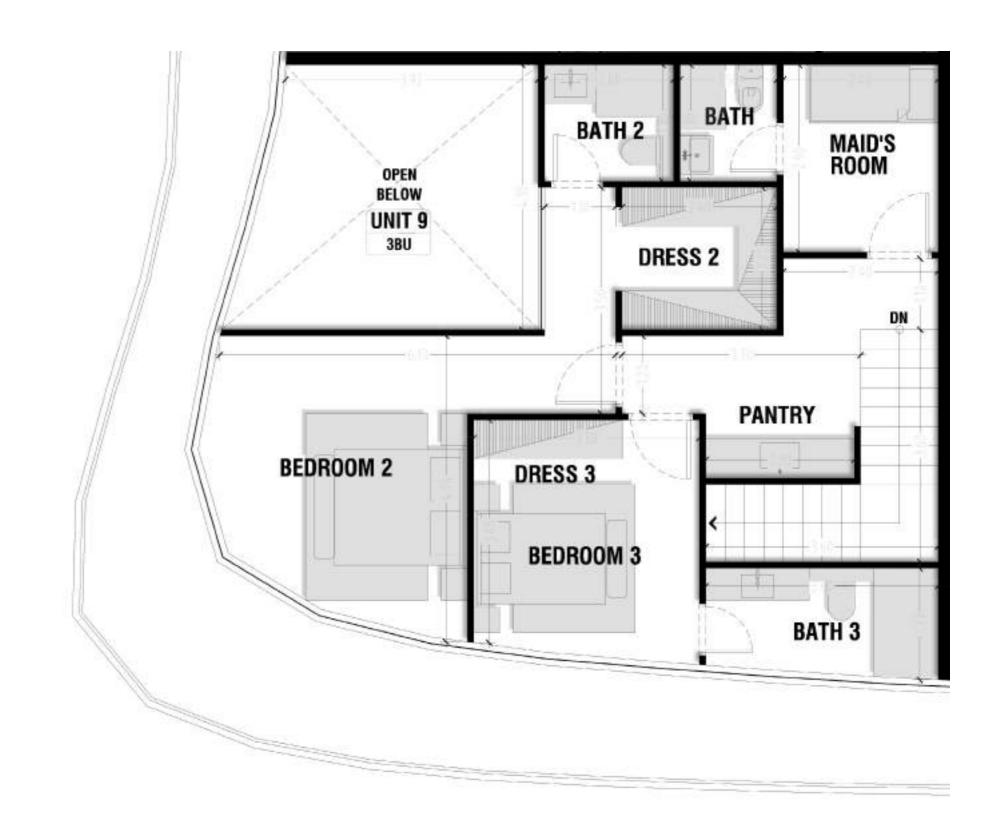

Loft Level Area: 87.4 m2

Unit 9 - Lower Level

Total Area: 299.5 m2

Lower Level Area: 104.83 m2

Unit 9 - Loft Level

Total Area: 299.5 m2

Loft Level Area: 85.77 m2

Unit 10 - Lower Level