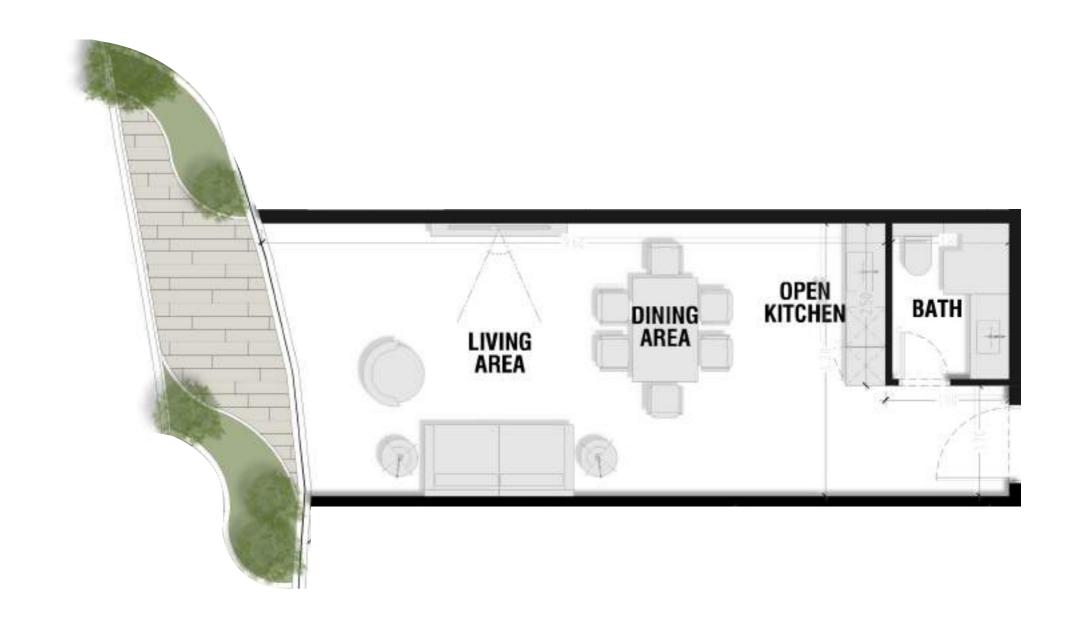

# **Units Plans**

Unit 1 - Lower Level

Total Area: 180.83 m2

Lower Level Area: 90.32 m2

Unit 1 - Loft Level

Total Area: 180.83 m2

Loft Level Area: 54.24m2

Unit 2 - Lower Level

Total Area: 97.51 m2

Lower Level Area: 51.1 m2

Unit 2 - Loft Level

Total Area: 97.51 m2

Loft Level Area: 25.51 m2

Unit 3 - Lower Level

Total Area: 346.13 m2

Lower Level Area: 125.22 m2