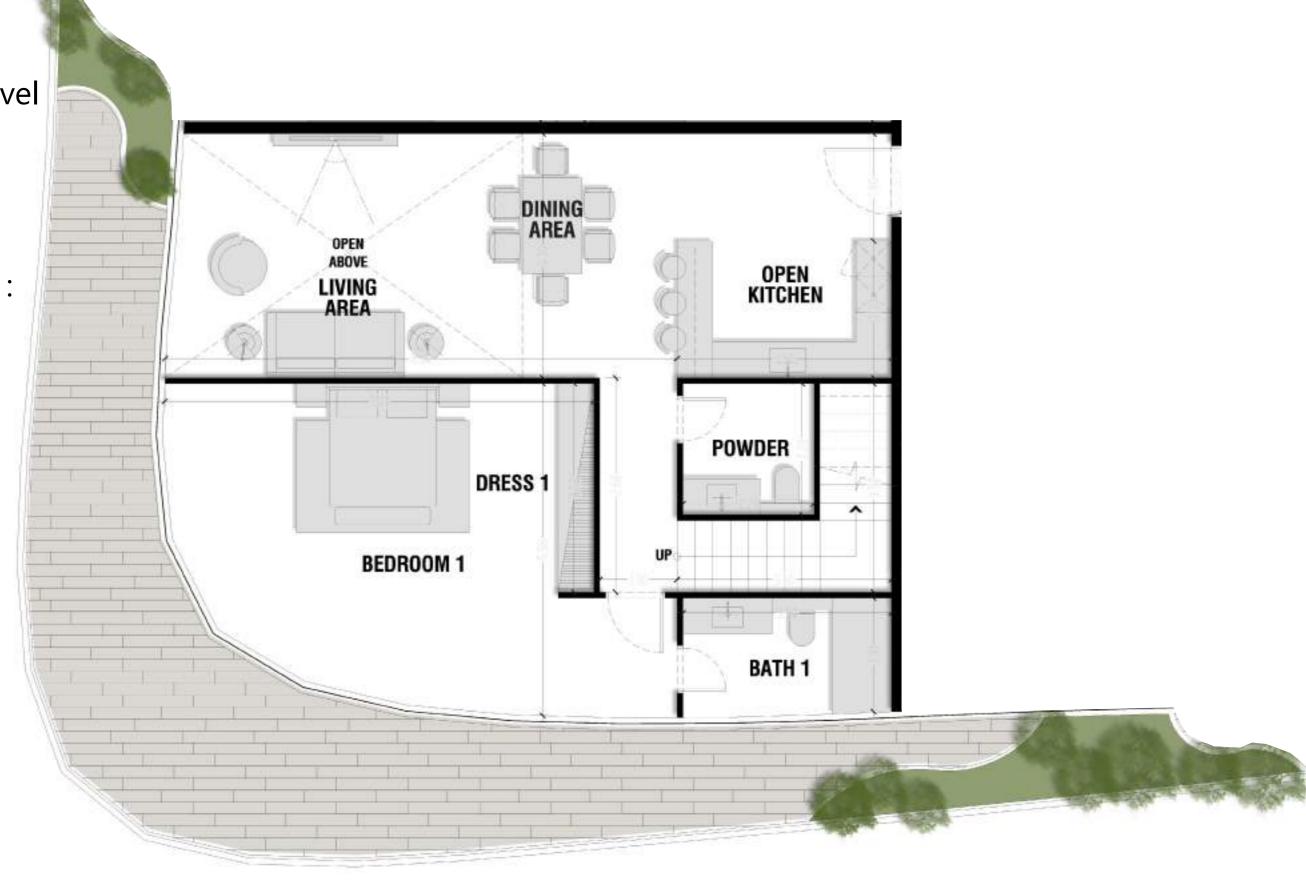

# **Units Plans**

Unit 1 - Lower Level

Total Area: 180.83 m2

Lower Level Area: 90.32 m2

Unit 1 - Loft Level

Total Area: 180.83 m2

Loft Level Area: 54.24m2

Unit 2 - Lower Level