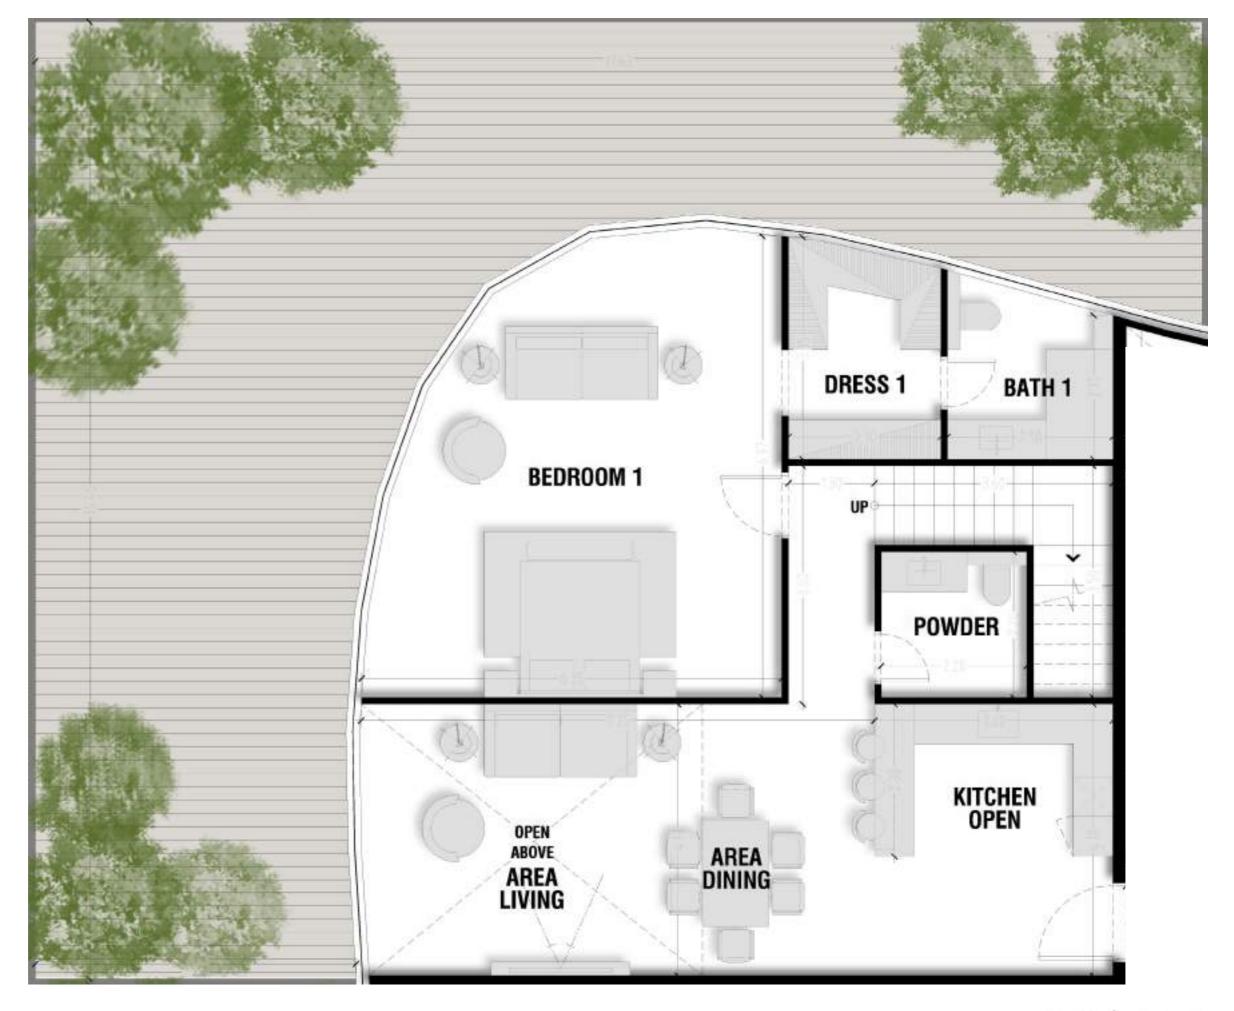

# **Units Plans**

Unit 1 - Lower Level

Total Area: 180.83 m2

Lower Level Area: 90.32 m2

Unit 1 - Loft Level

Total Area: 180.83 m2

Loft Level Area: 54.24m2

Unit 2 - Lower Level