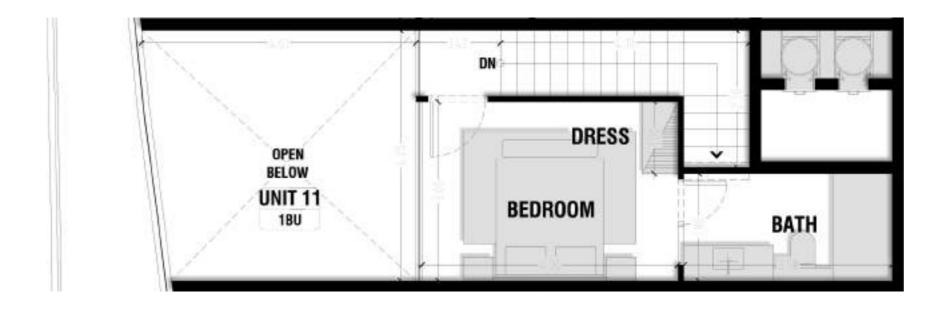

Total Area: 97.42 m2

Lower Level Area: 46.8 m2

Unit 10 - Loft Level

Total Area: 97.42 m2

Loft Level Area: 25.51 m2

Unit 11 - Lower Level

Total Area: 94.99 m2

Lower Level Area: 45.45 m2

### **Ground Floor**

Unit 11 - Loft Level

Total Area: 94.99 m2

Loft Level Area: 29.54 m2

Unit 1

Total Area: 55.2 m2

Unit 2

Total Area: 59.07 m2