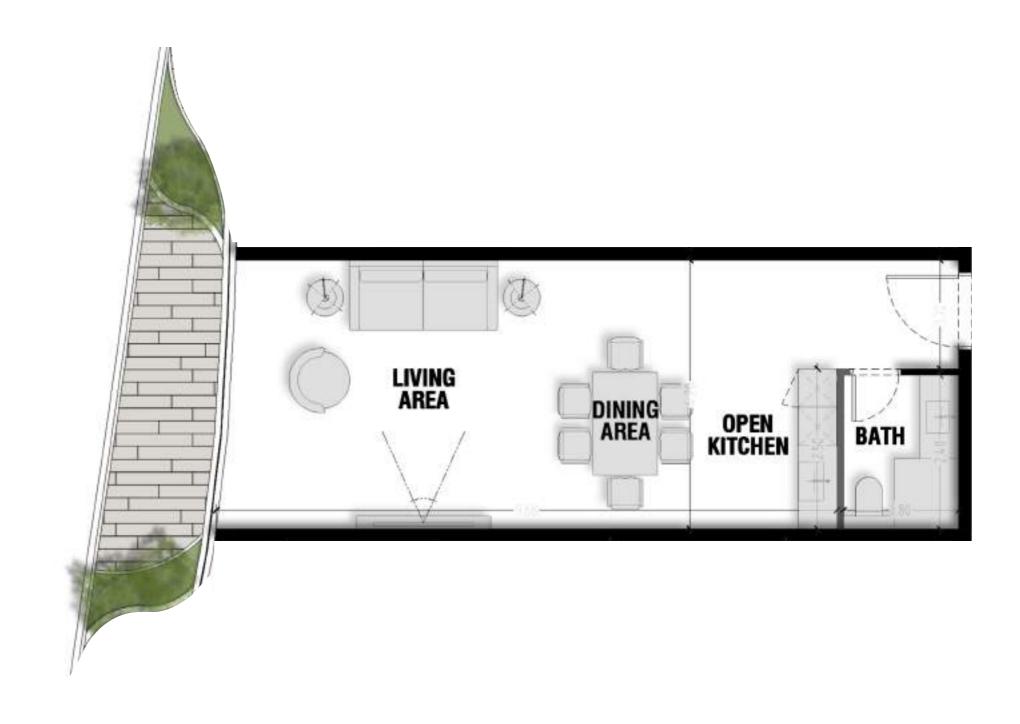

Unit 3 Total Area: 137.53 m2 BATH DRESS **BEDROOM POWDER** OPEN KITCHEN LIVING AREA DINING AREA

Unit 4

Total Area: 169.71 m2

Unit 5

Total Area: 55.19 m2

Unit 6

Total Area: 108.49 m2

Unit 7

Unit 2

Total Area: 58.51 m2

Unit 3 Total Area: 137.53 m2 BATH DRESS **BEDROOM POWDER** OPEN KITCHEN LIVING AREA DINING AREA

Unit 4

Total Area: 169.71 m2

Unit 5

Total Area: 55.19 m2

Unit 6