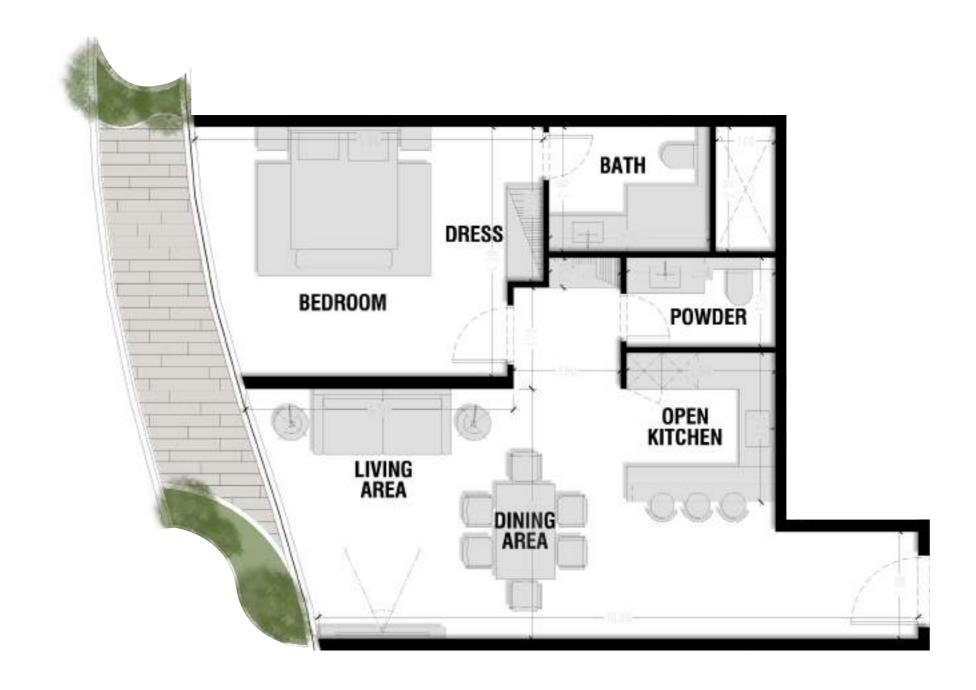

Unit 3 Total Area: 137.53 m2 BATH DRESS **BEDROOM POWDER** OPEN KITCHEN LIVING AREA DINING AREA

Unit 4

Total Area: 169.71 m2

Unit 5

Total Area: 55.19 m2

Unit 6

Total Area: 108.49 m2

Unit 7

Unit 2

Total Area: 58.51 m2

Unit 3 Total Area: 137.53 m2 BATH DRESS **BEDROOM POWDER** OPEN KITCHEN LIVING AREA DINING AREA

Unit 4

Total Area: 169.71 m2

Unit 5

Total Area: 55.19 m2

Unit 6