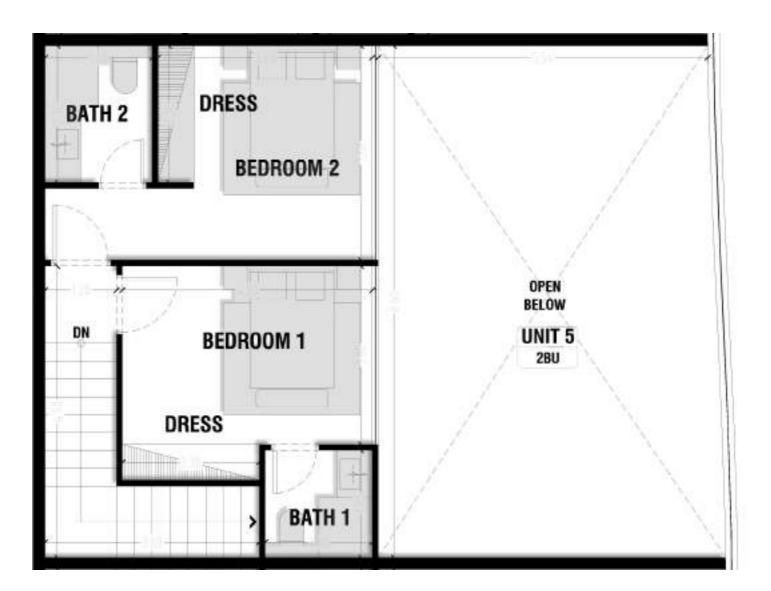

Loft Level Area: 74 m2

Unit 5 - Lower Level

Total Area: 170.43 m2

Lower Level Area: 75.95 m2

Unit 5 - Loft Level

Total Area: 170.43 m2

Loft Level Area: 51.05 m2

Unit 6 - Lower Level