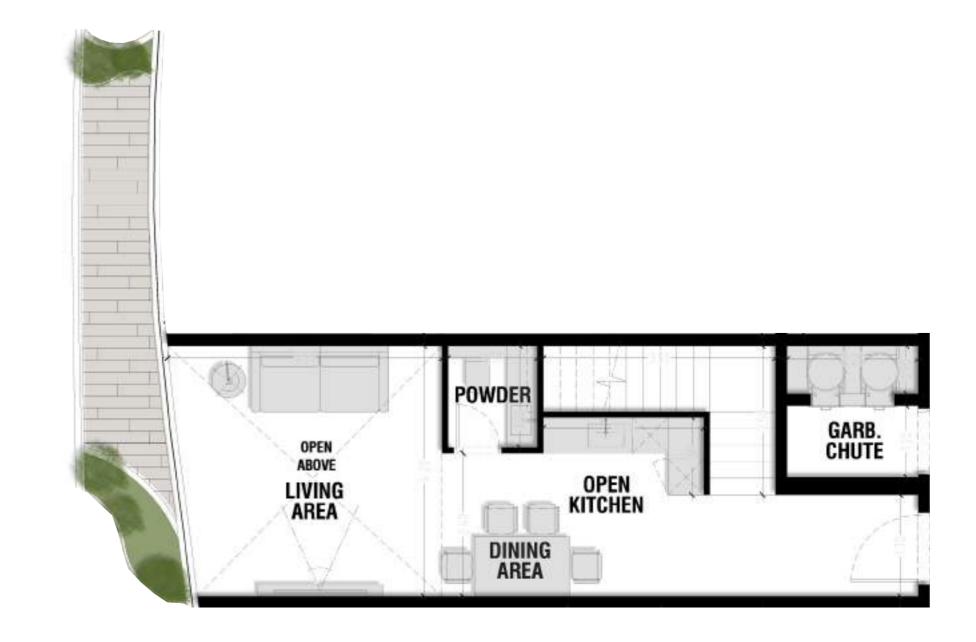

Unit 3 Total Area: 137.53 m2 BATH DRESS **BEDROOM POWDER** OPEN KITCHEN LIVING AREA DINING AREA

Unit 4

Total Area: 169.71 m2

Unit 5

Total Area: 55.19 m2

Unit 6

Total Area: 108.49 m2

Unit 7

Unit 2

Total Area: 58.51 m2

Unit 3 Total Area: 137.53 m2 BATH DRESS **BEDROOM POWDER** OPEN KITCHEN LIVING AREA DINING AREA

Unit 4

Total Area: 169.71 m2

Unit 5

Total Area: 55.19 m2

Unit 6