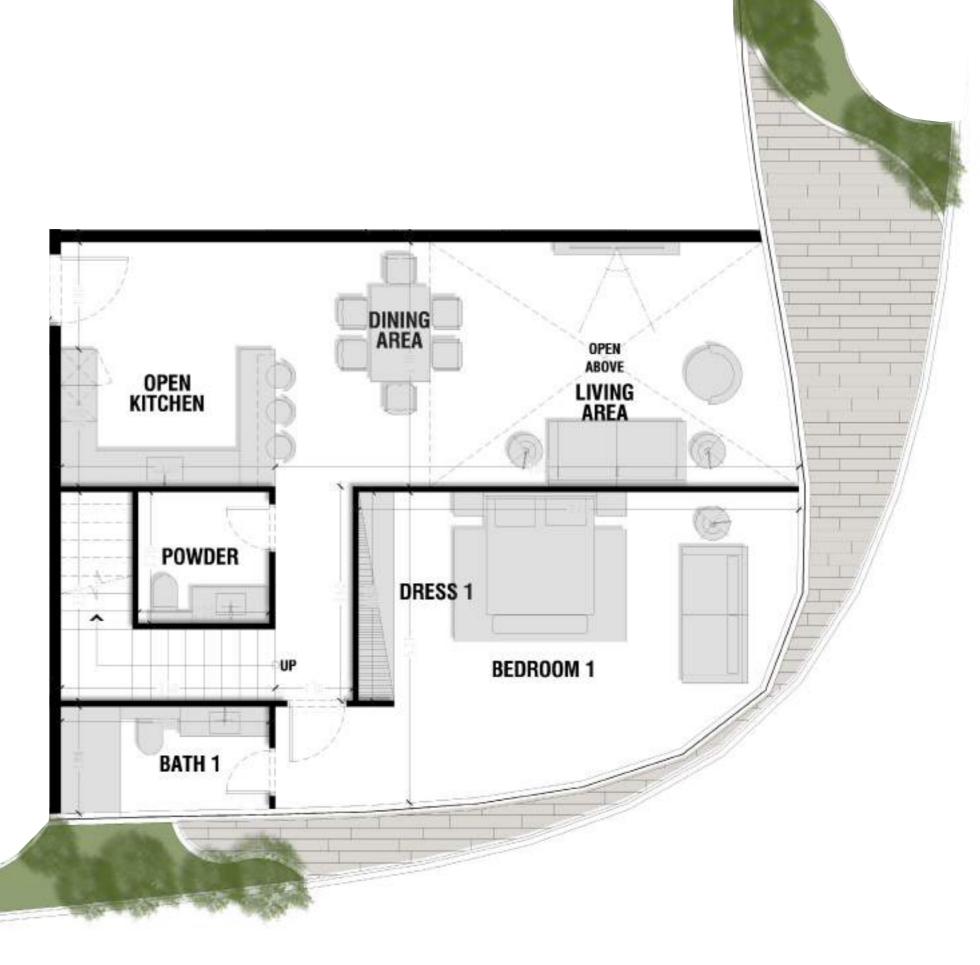

Total Area: 162.61 m2

Lower Level Area: 84.55 m2

Unit 6 - Loft Level

Total Area: 162.61 m2

Loft Level Area: 51.05 m2

Unit 7 - Lower Level

Total Area: 87.18 m2

Lower Level Area: 44.26 m2