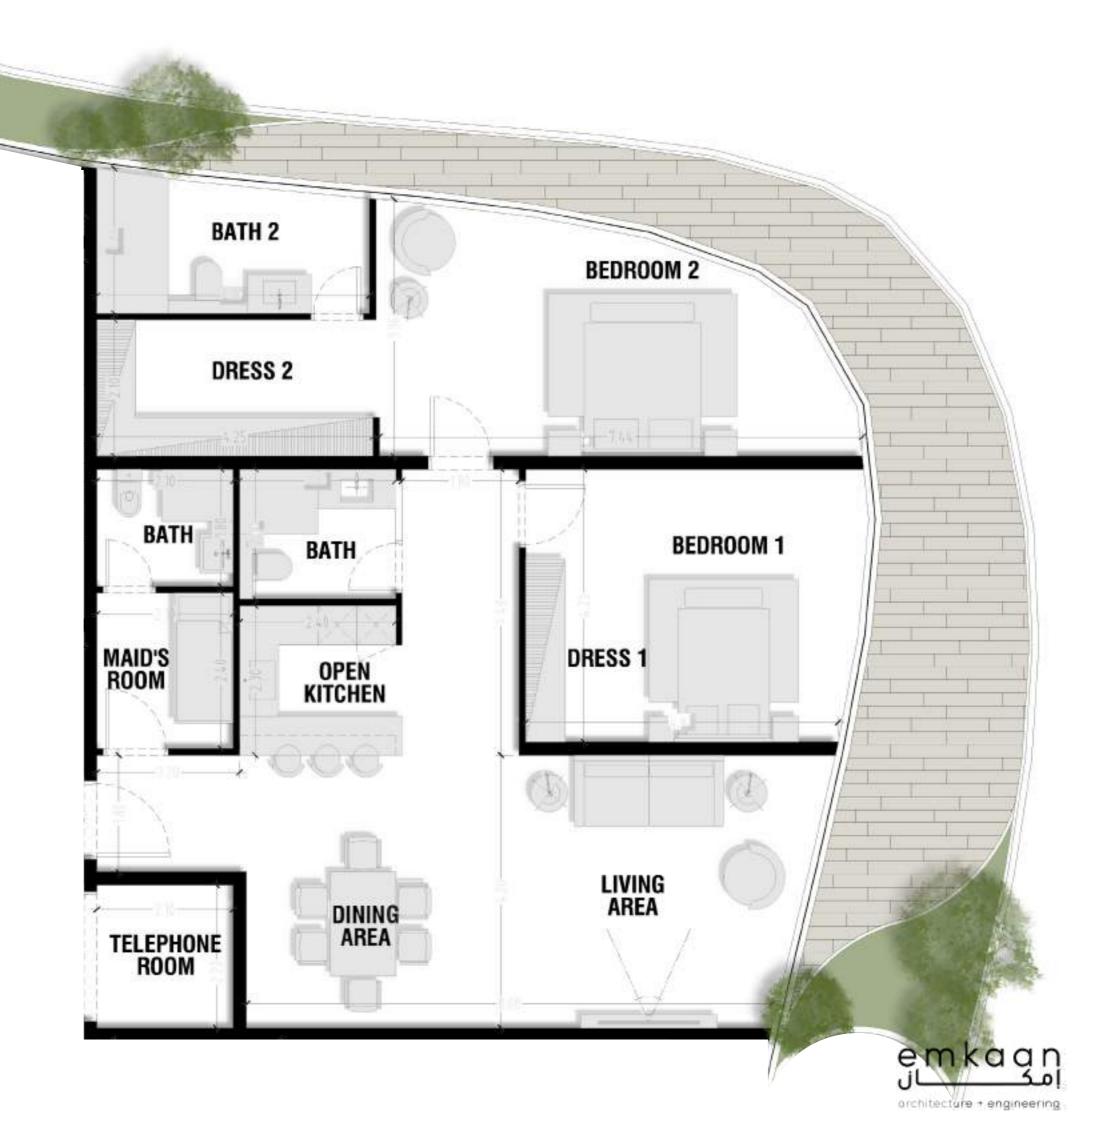

# **Units Plans**

Unit 1 - Lower Level

Total Area: 180.83 m2

Lower Level Area: 90.32 m2

Unit 1 - Loft Level

Total Area: 180.83 m2

Loft Level Area: 54.24m2

Unit 2 - Lower Level

Total Area: 97.51 m2

Lower Level Area: 51.1 m2

Unit 2 - Loft Level

Total Area: 97.51 m2

Loft Level Area: 25.51 m2

Unit 3 - Lower Level

Total Area: 346.13 m2

Lower Level Area: 125.22 m2