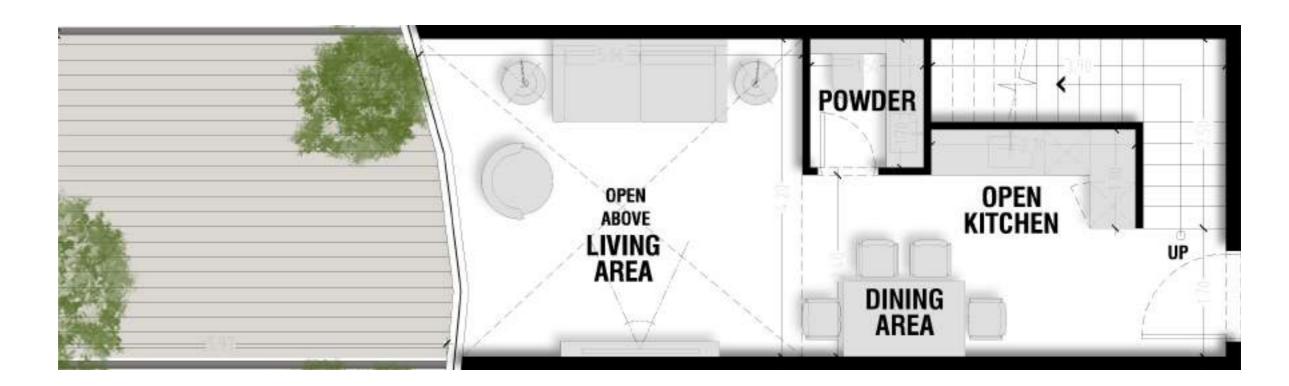

# **Units Plans**

Unit 1 - Lower Level

Total Area: 180.83 m2

Lower Level Area: 90.32 m2

Unit 1 - Loft Level

Total Area: 180.83 m2

Loft Level Area: 54.24m2

Unit 2 - Lower Level