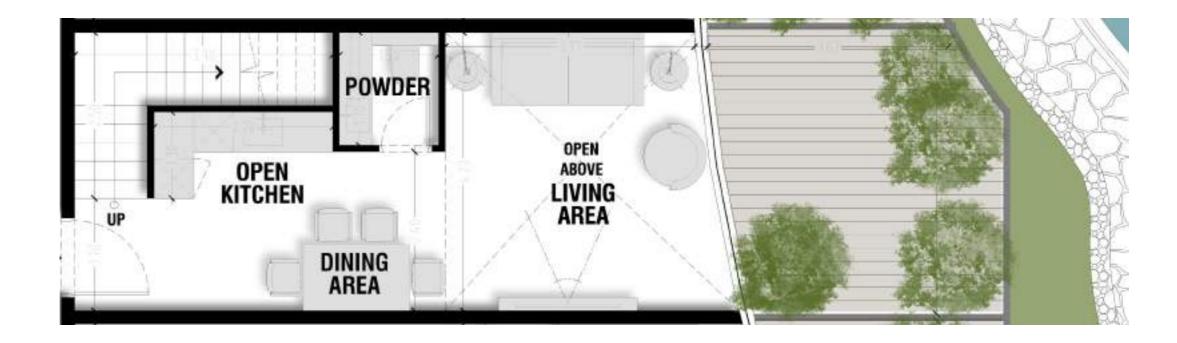

Unit 3 Total Area: 137.53 m2 BATH DRESS **BEDROOM POWDER** OPEN KITCHEN LIVING AREA DINING AREA

Unit 4

Total Area: 169.71 m2

Unit 5

Total Area: 55.19 m2

Unit 6

Total Area: 108.49 m2

Unit 7

Unit 2

Total Area: 58.51 m2

Unit 3 Total Area: 137.53 m2 BATH DRESS **BEDROOM POWDER** OPEN KITCHEN LIVING AREA DINING AREA

Unit 4

Total Area: 169.71 m2

Unit 5

Total Area: 55.19 m2

Unit 6