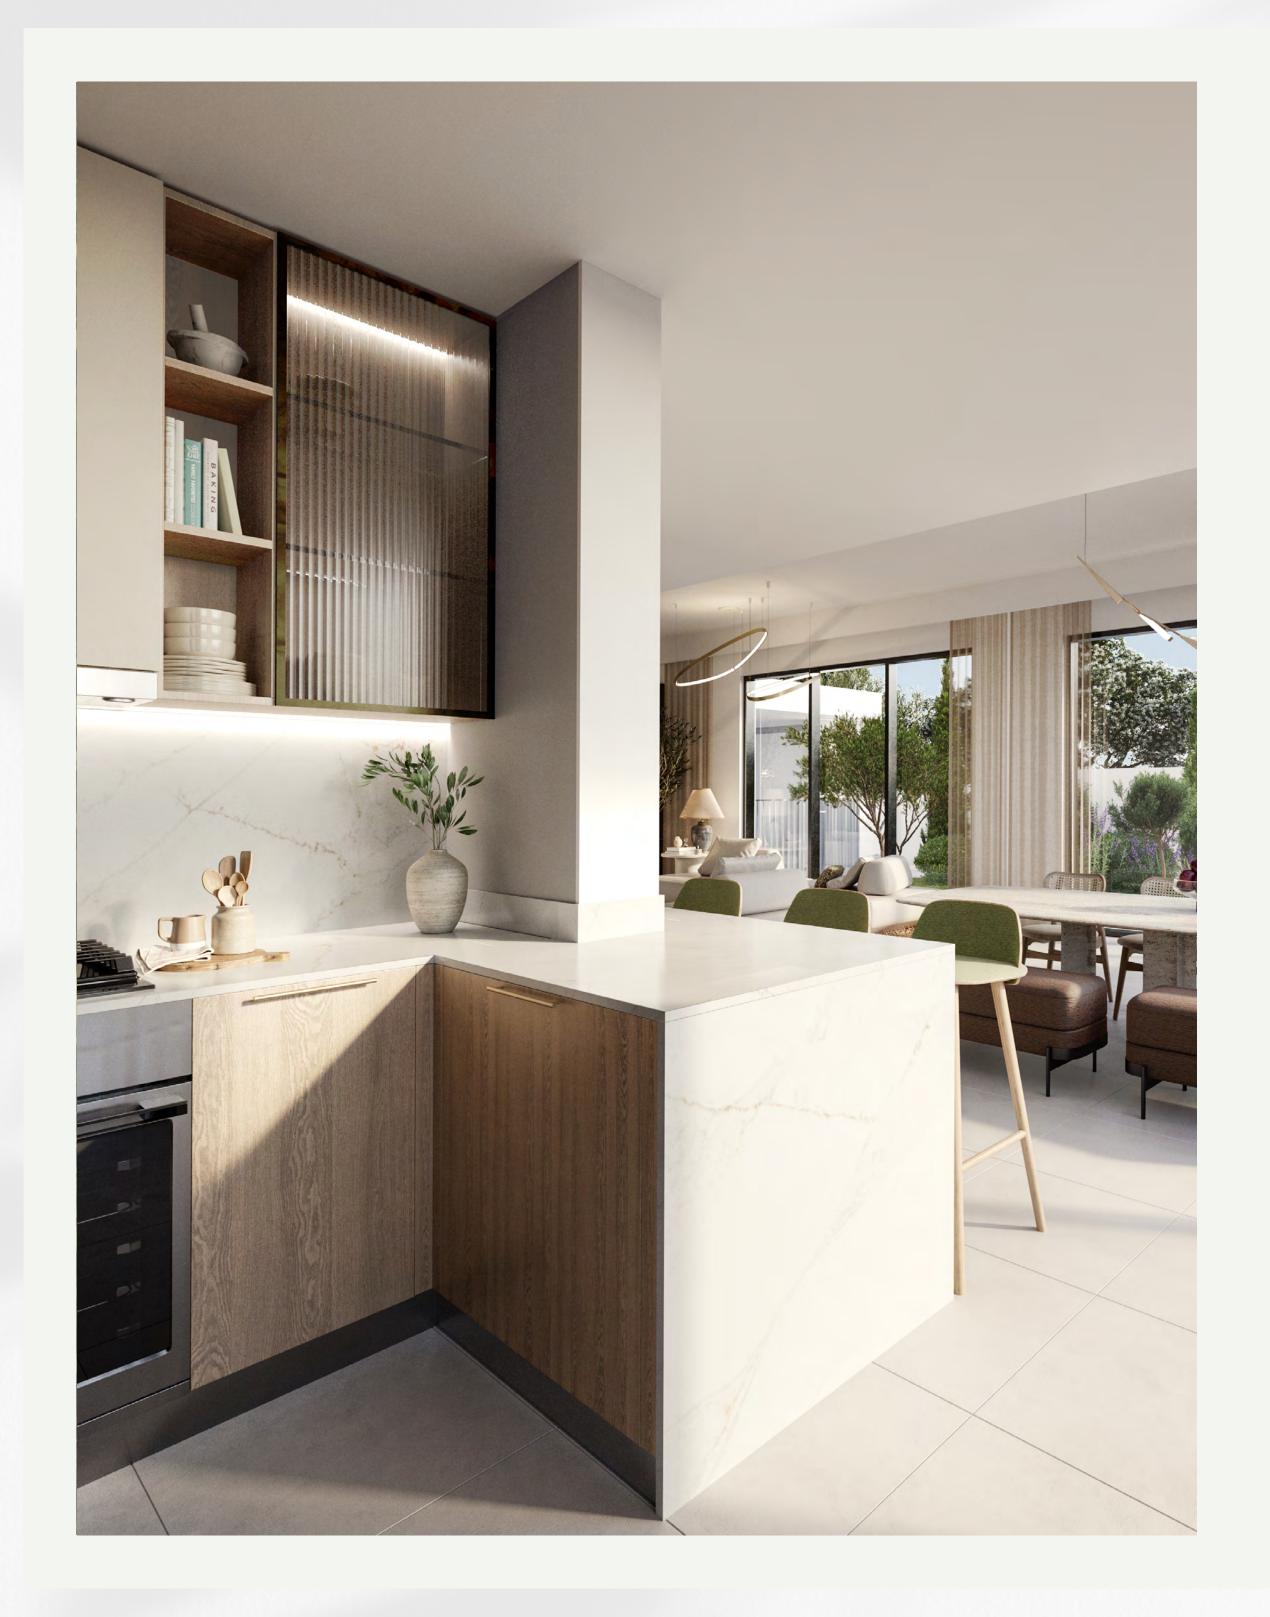

### Interiors That Reflect the Great Outdoors Elegance in Every Light

The interiors, bathed in warm, inviting tones, reflect the stunning beauty of the surrounding landscapes, turning every window into a living portrait, and seamlessly blending indoor elegance with outdoor splendour. Every room is transformed by the gentle play of natural light, creating a serene and harmonious living space that feels both expansive and intimate.