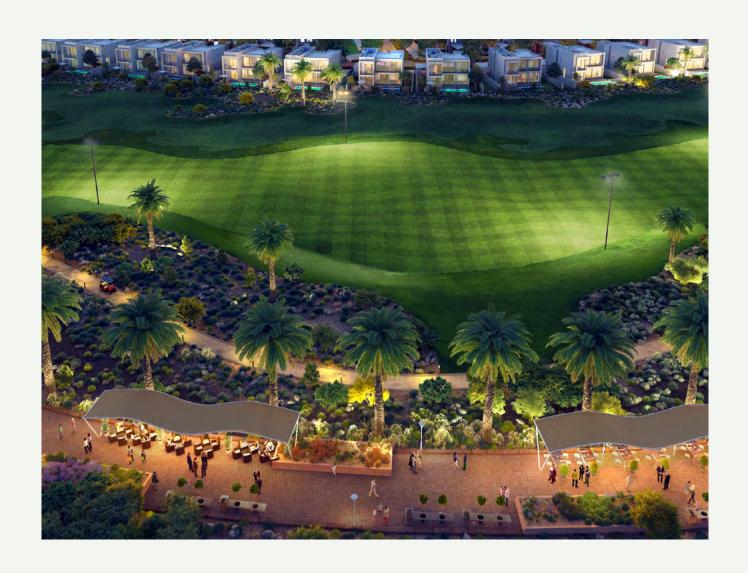

Picture a world where your home seamlessly blends with a breathtaking -18hole golf course. The lush fairways invite you to come out and indulge in a game, while the clubhouse becomes your ultimate retreat for unwinding and enjoying yourself. Experience the enchantment of Golf Lane, where everyday life becomes a captivating masterpiece.

#### Colf Course

Perfect your game at the 18-hole championship golf course

Pristine Fairways

Immaculately Manicured Greens

Clubhouse

World-class Facilities

Dining Experiences