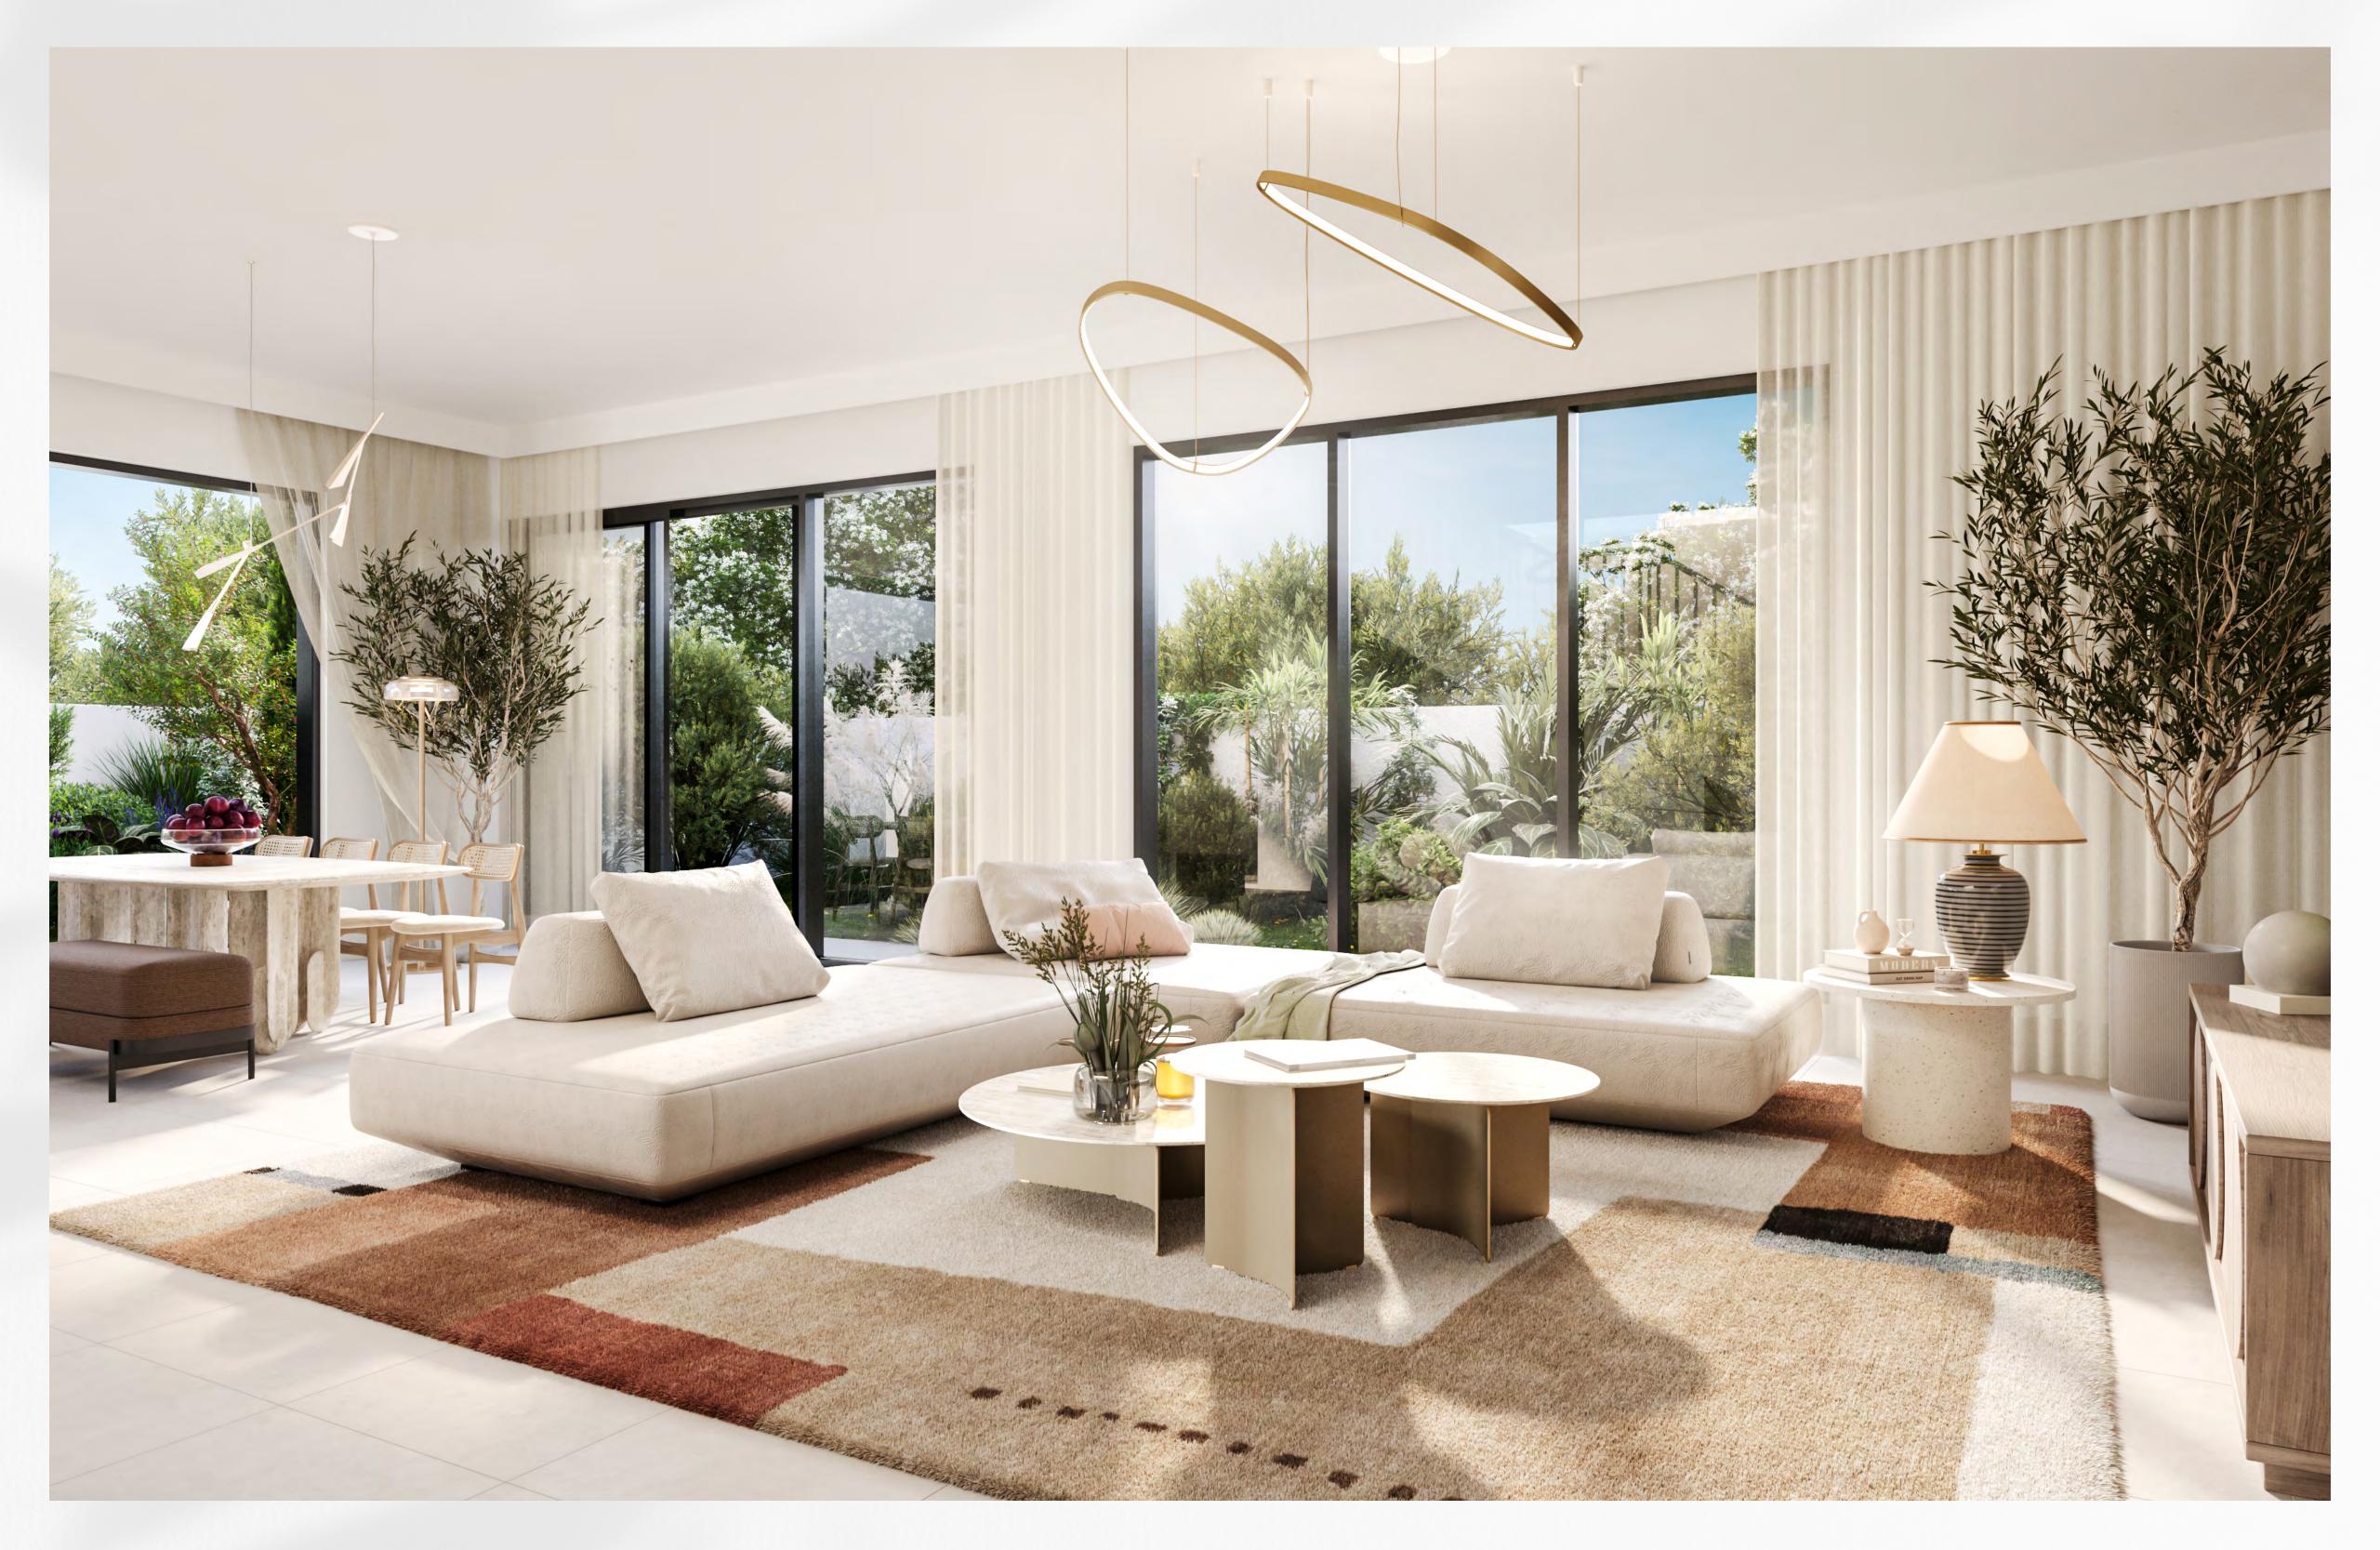

### Interiors That Reflect the Great Outdoors Elegance in Every Light

The interiors, bathed in warm, inviting tones, reflect the stunning beauty of the surrounding landscapes, turning every window into a living portrait, and seamlessly blending indoor elegance with outdoor splendour. Every room is transformed by the gentle play of natural light, creating a serene and harmonious living space that feels both expansive and intimate.