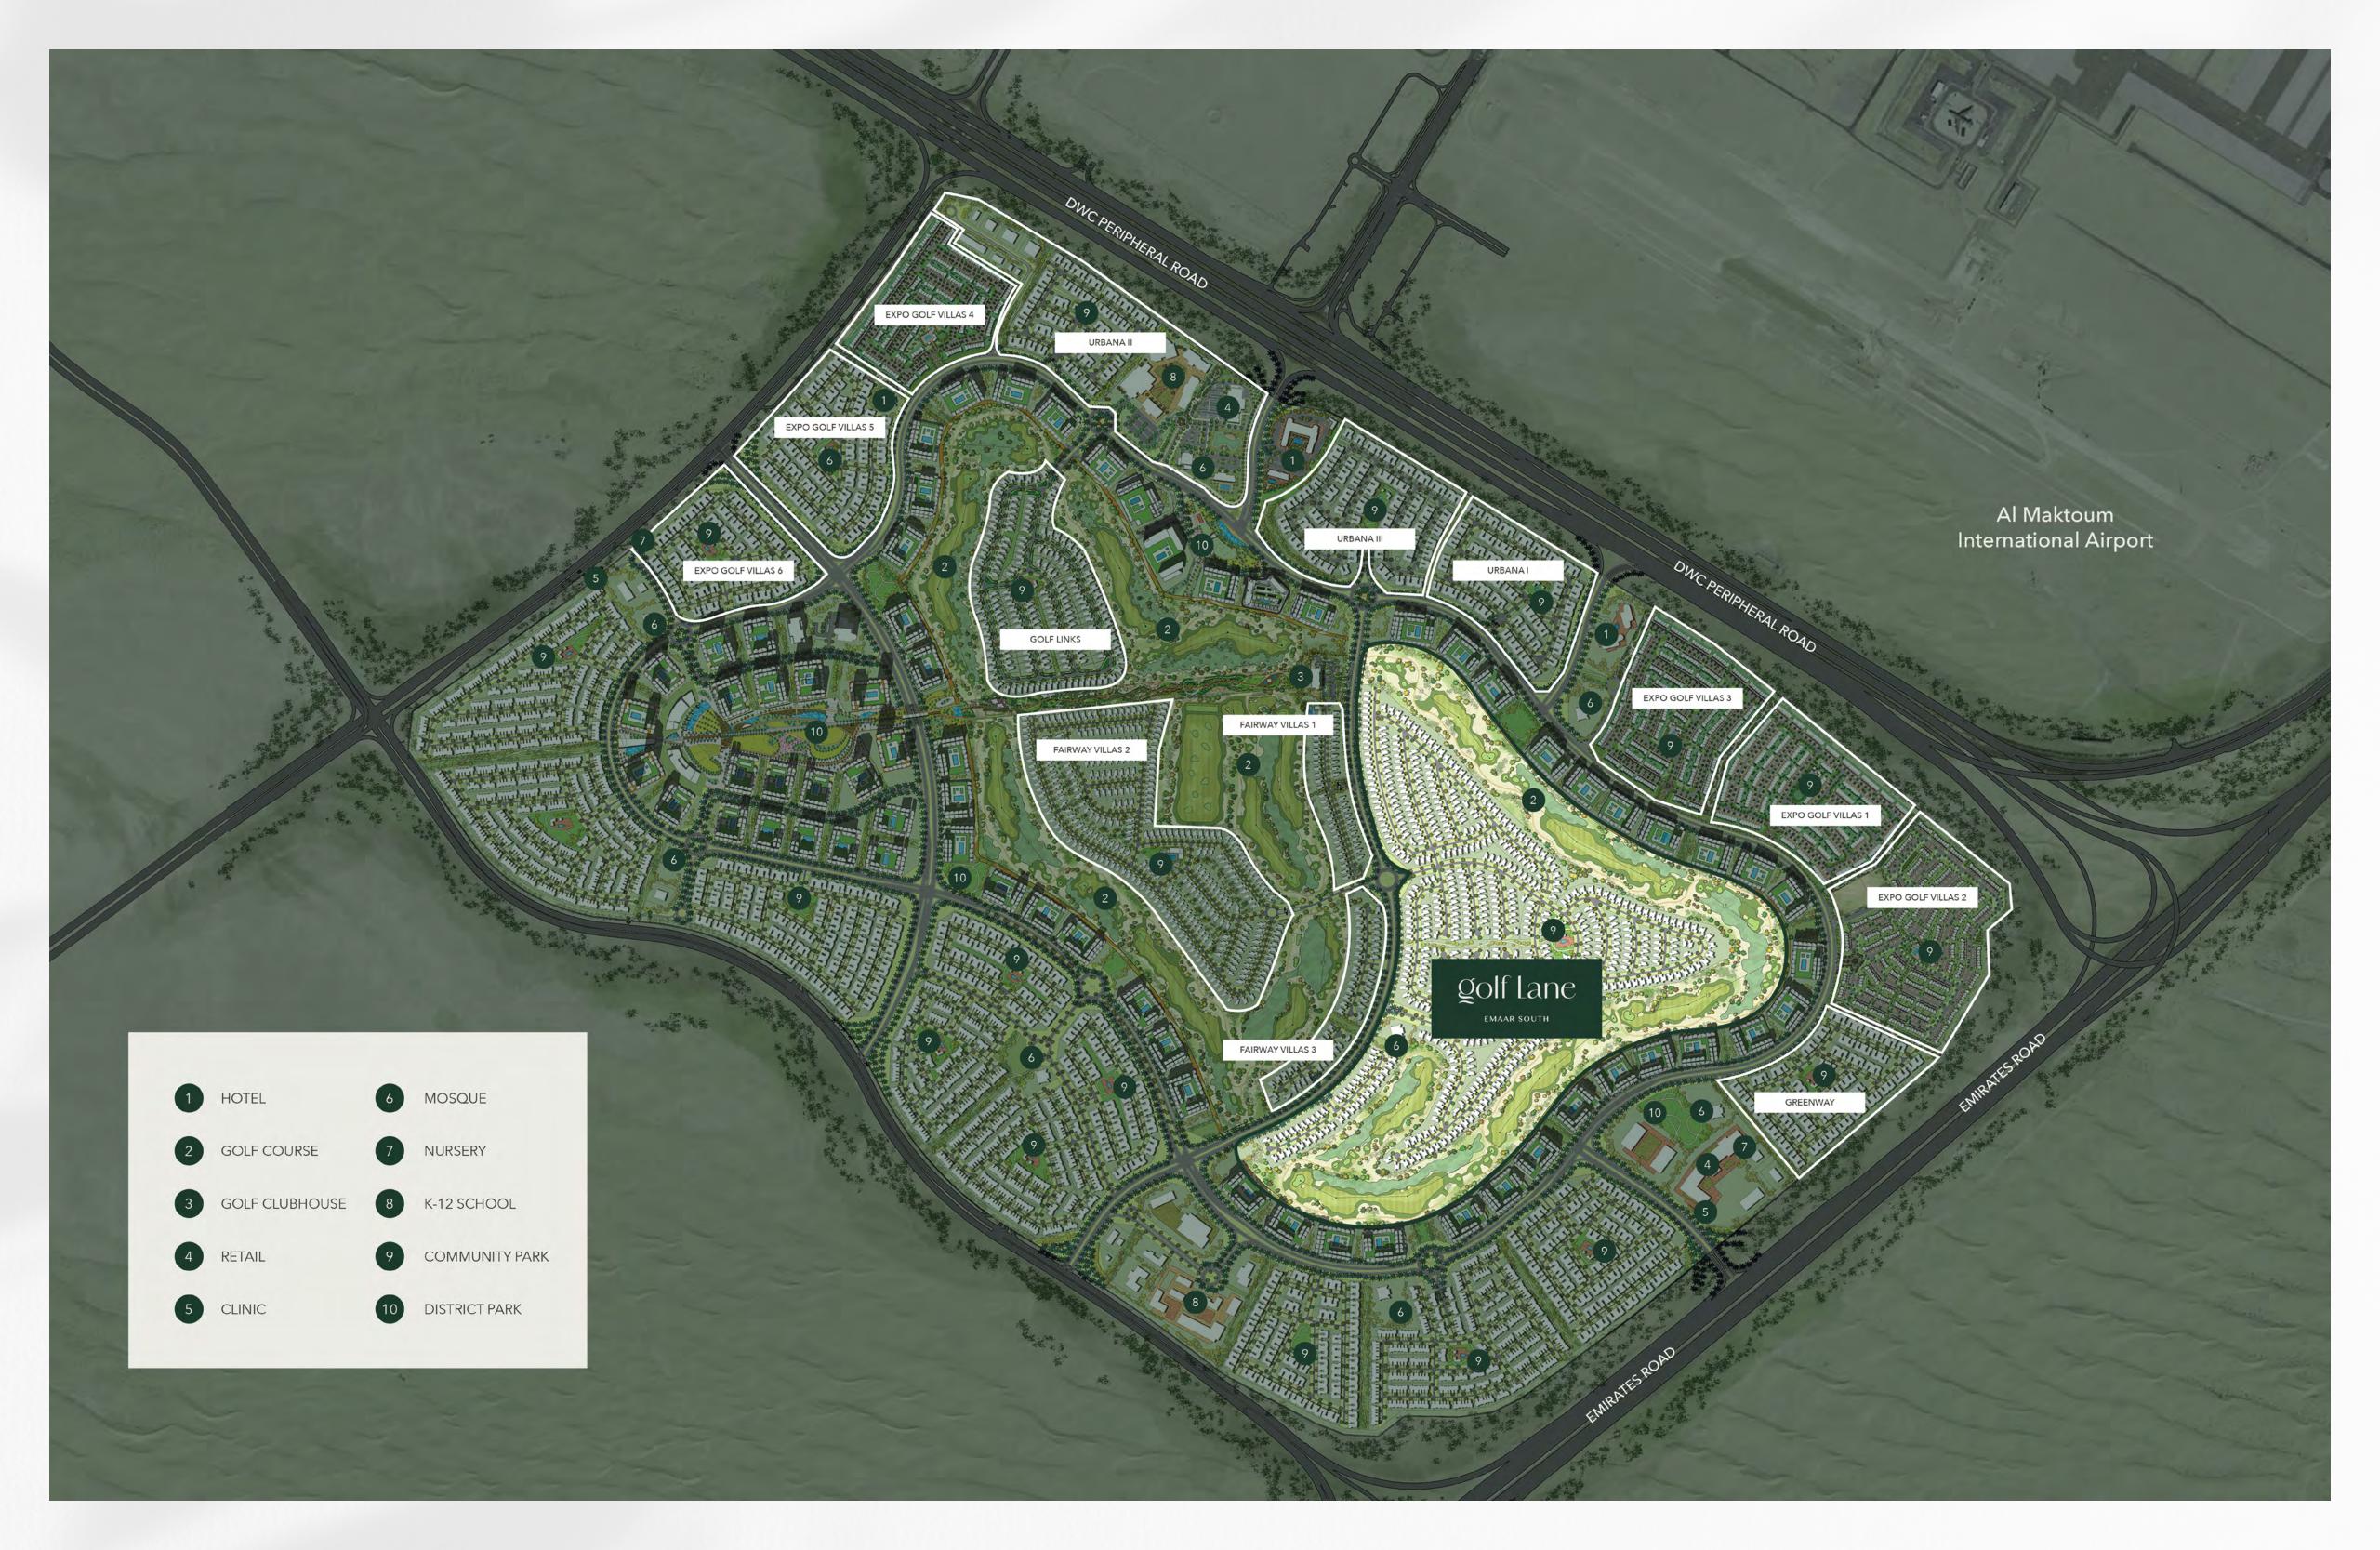

#### Perfectly Located

O7 mins

Drive to
Al Maktoum Int'
Airport

IO mins

Drive to Expo City Dubai **20** mins

Drive to Dubai Marina

30 mins

Drive to

Downtown Dubai

50 mins

Drive to Abu Dhabi

Emaar South is perfectly positioned alongside Expo City Dubai, the future vision of the Expo 2020 Dubai site, offering easy access to Al Maktoum International Airport and a host of Dubai's most popular attractions and business hubs, via the adjacent boulevard and a major highway.

Linear 18-Hole Golf Championship

Community Park

Outstanding Schools

Retail Centre

Dining Destinations

Community Centre

EMAAR SOUTH

18-Hole Championship Golf Course

Community Park

Community Centre

Clubhouse

Outdoor Communal Areas

Swimming Pool & Kids' Play Area

Fully Equipped Gym

Linear Park

#### Community Park

This sustainably designed community park offers beautifully landscaped spaces for various recreational activities.

Kids' Play Areas

Retail Plaza & Kiosks

Skate Park & Multi-Purpose Court

#### Colf Course

Perfect your game at the 18-hole championship golf course

Pristine Fairways

Immaculately Manicured Greens

Clubhouse

World-class Facilities

Dining Experiences