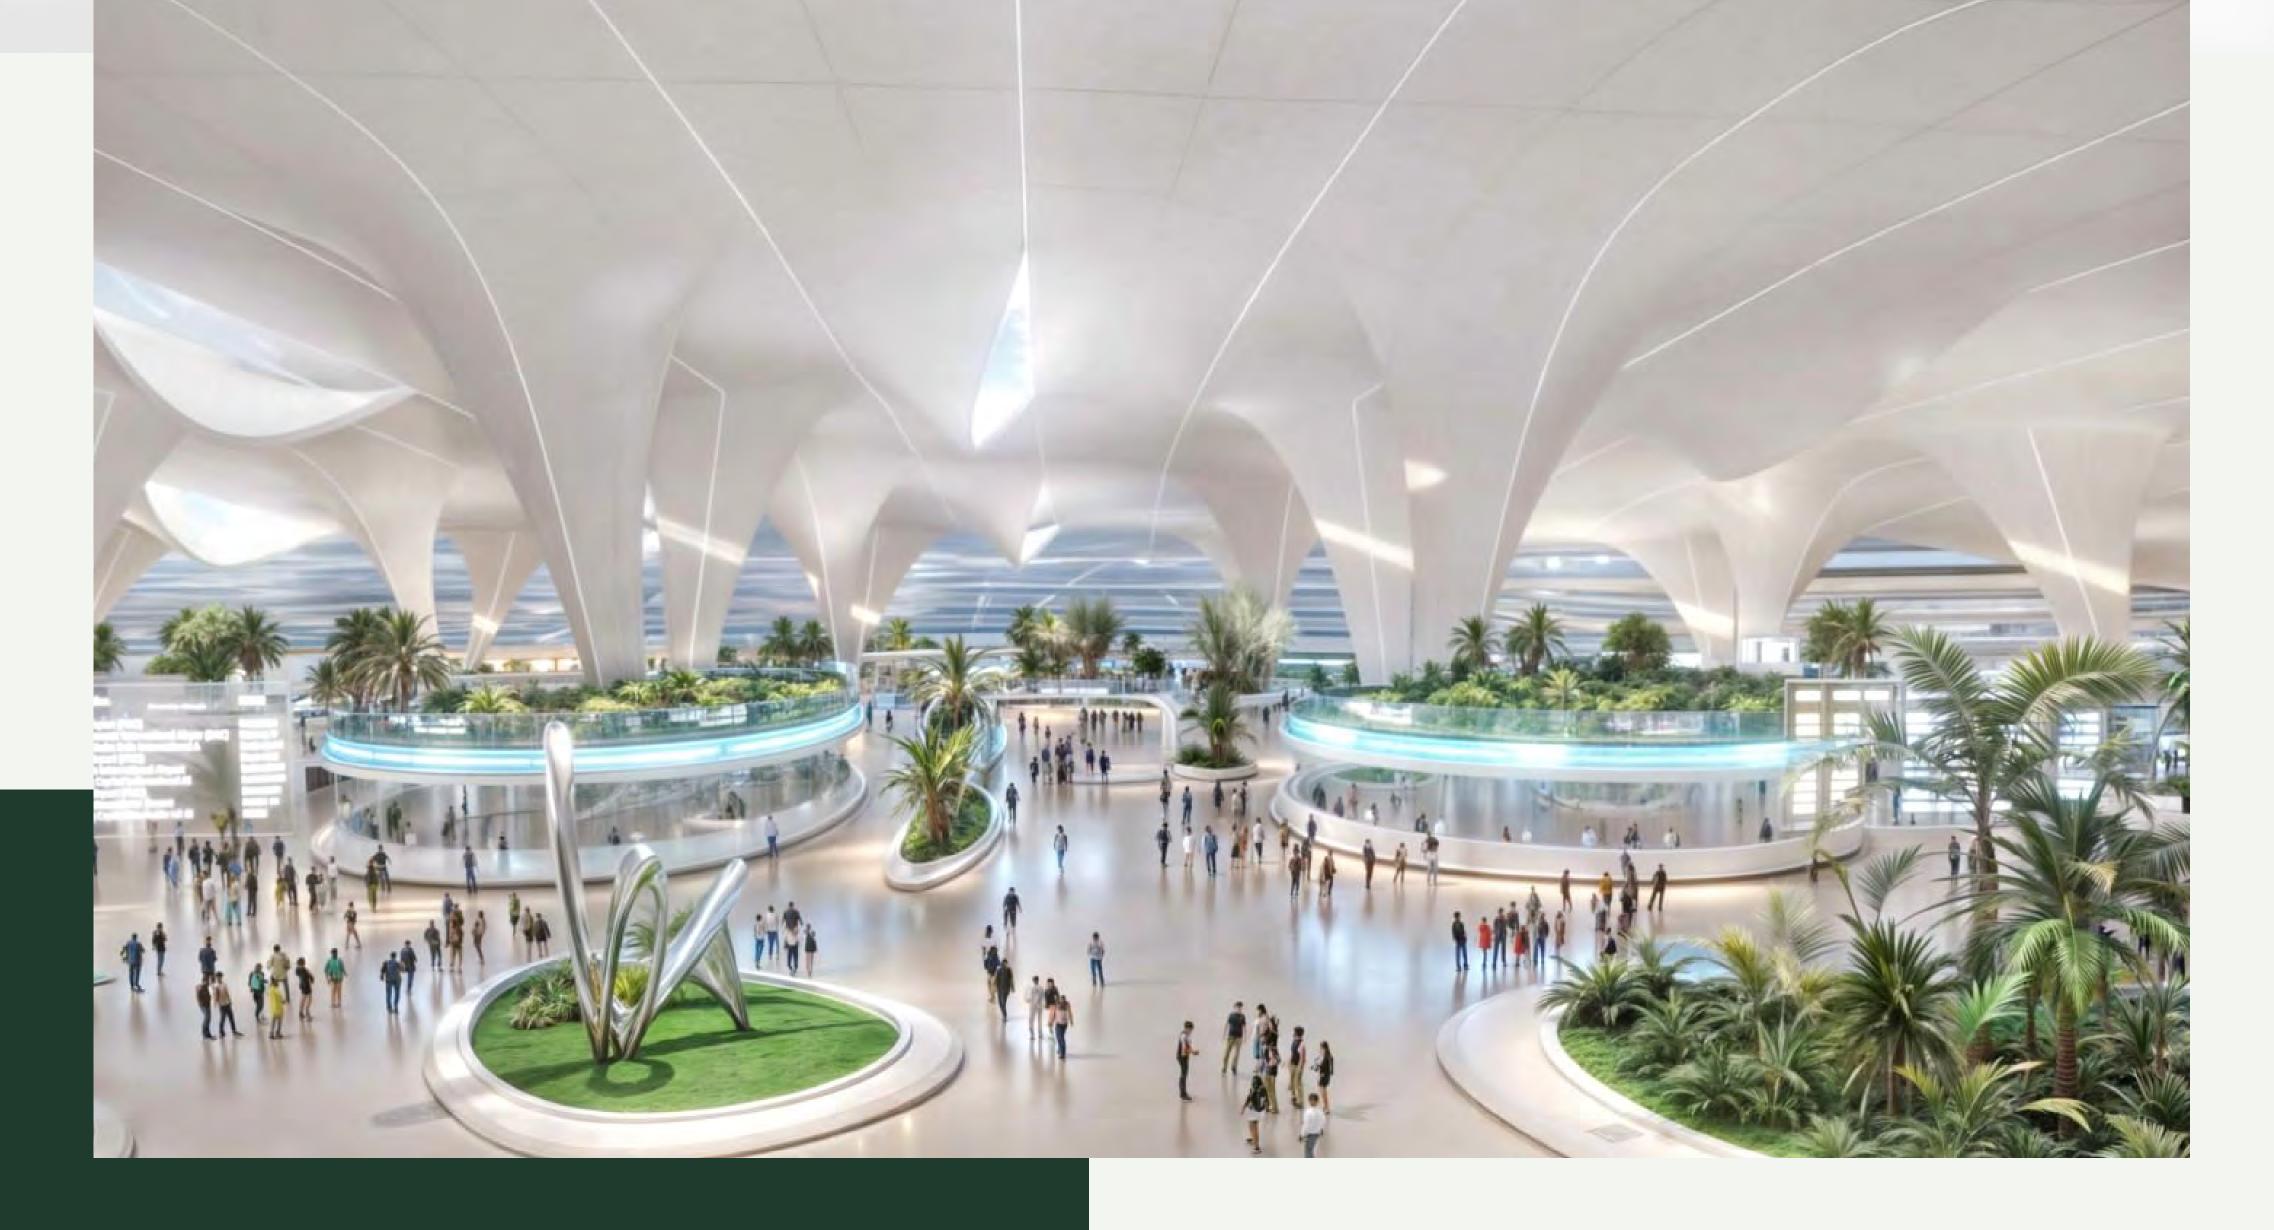

#### Kids' Play Areas

Enjoy fun, games and quality time with your little ones.

Ideal for Children of All Ages

Fully equipped gym

Multi-Purpose Activity Areas

**Exceptional Facilities** 

Minutes away from Al Maktoum International Airport Al Maktoum International Airport is a global hub in the making. Located a mere 8-hours' flight time away from two-thirds of the world's population, it will greatly benefit from Dubai's hassle-free visa system.

- Passenger Capacity of 220m per Year
- Executive Jet Terminal
- Cargo Capacity of 16m tonnes per Year
- Air-Sea Connectivity Achievable in 4 hours