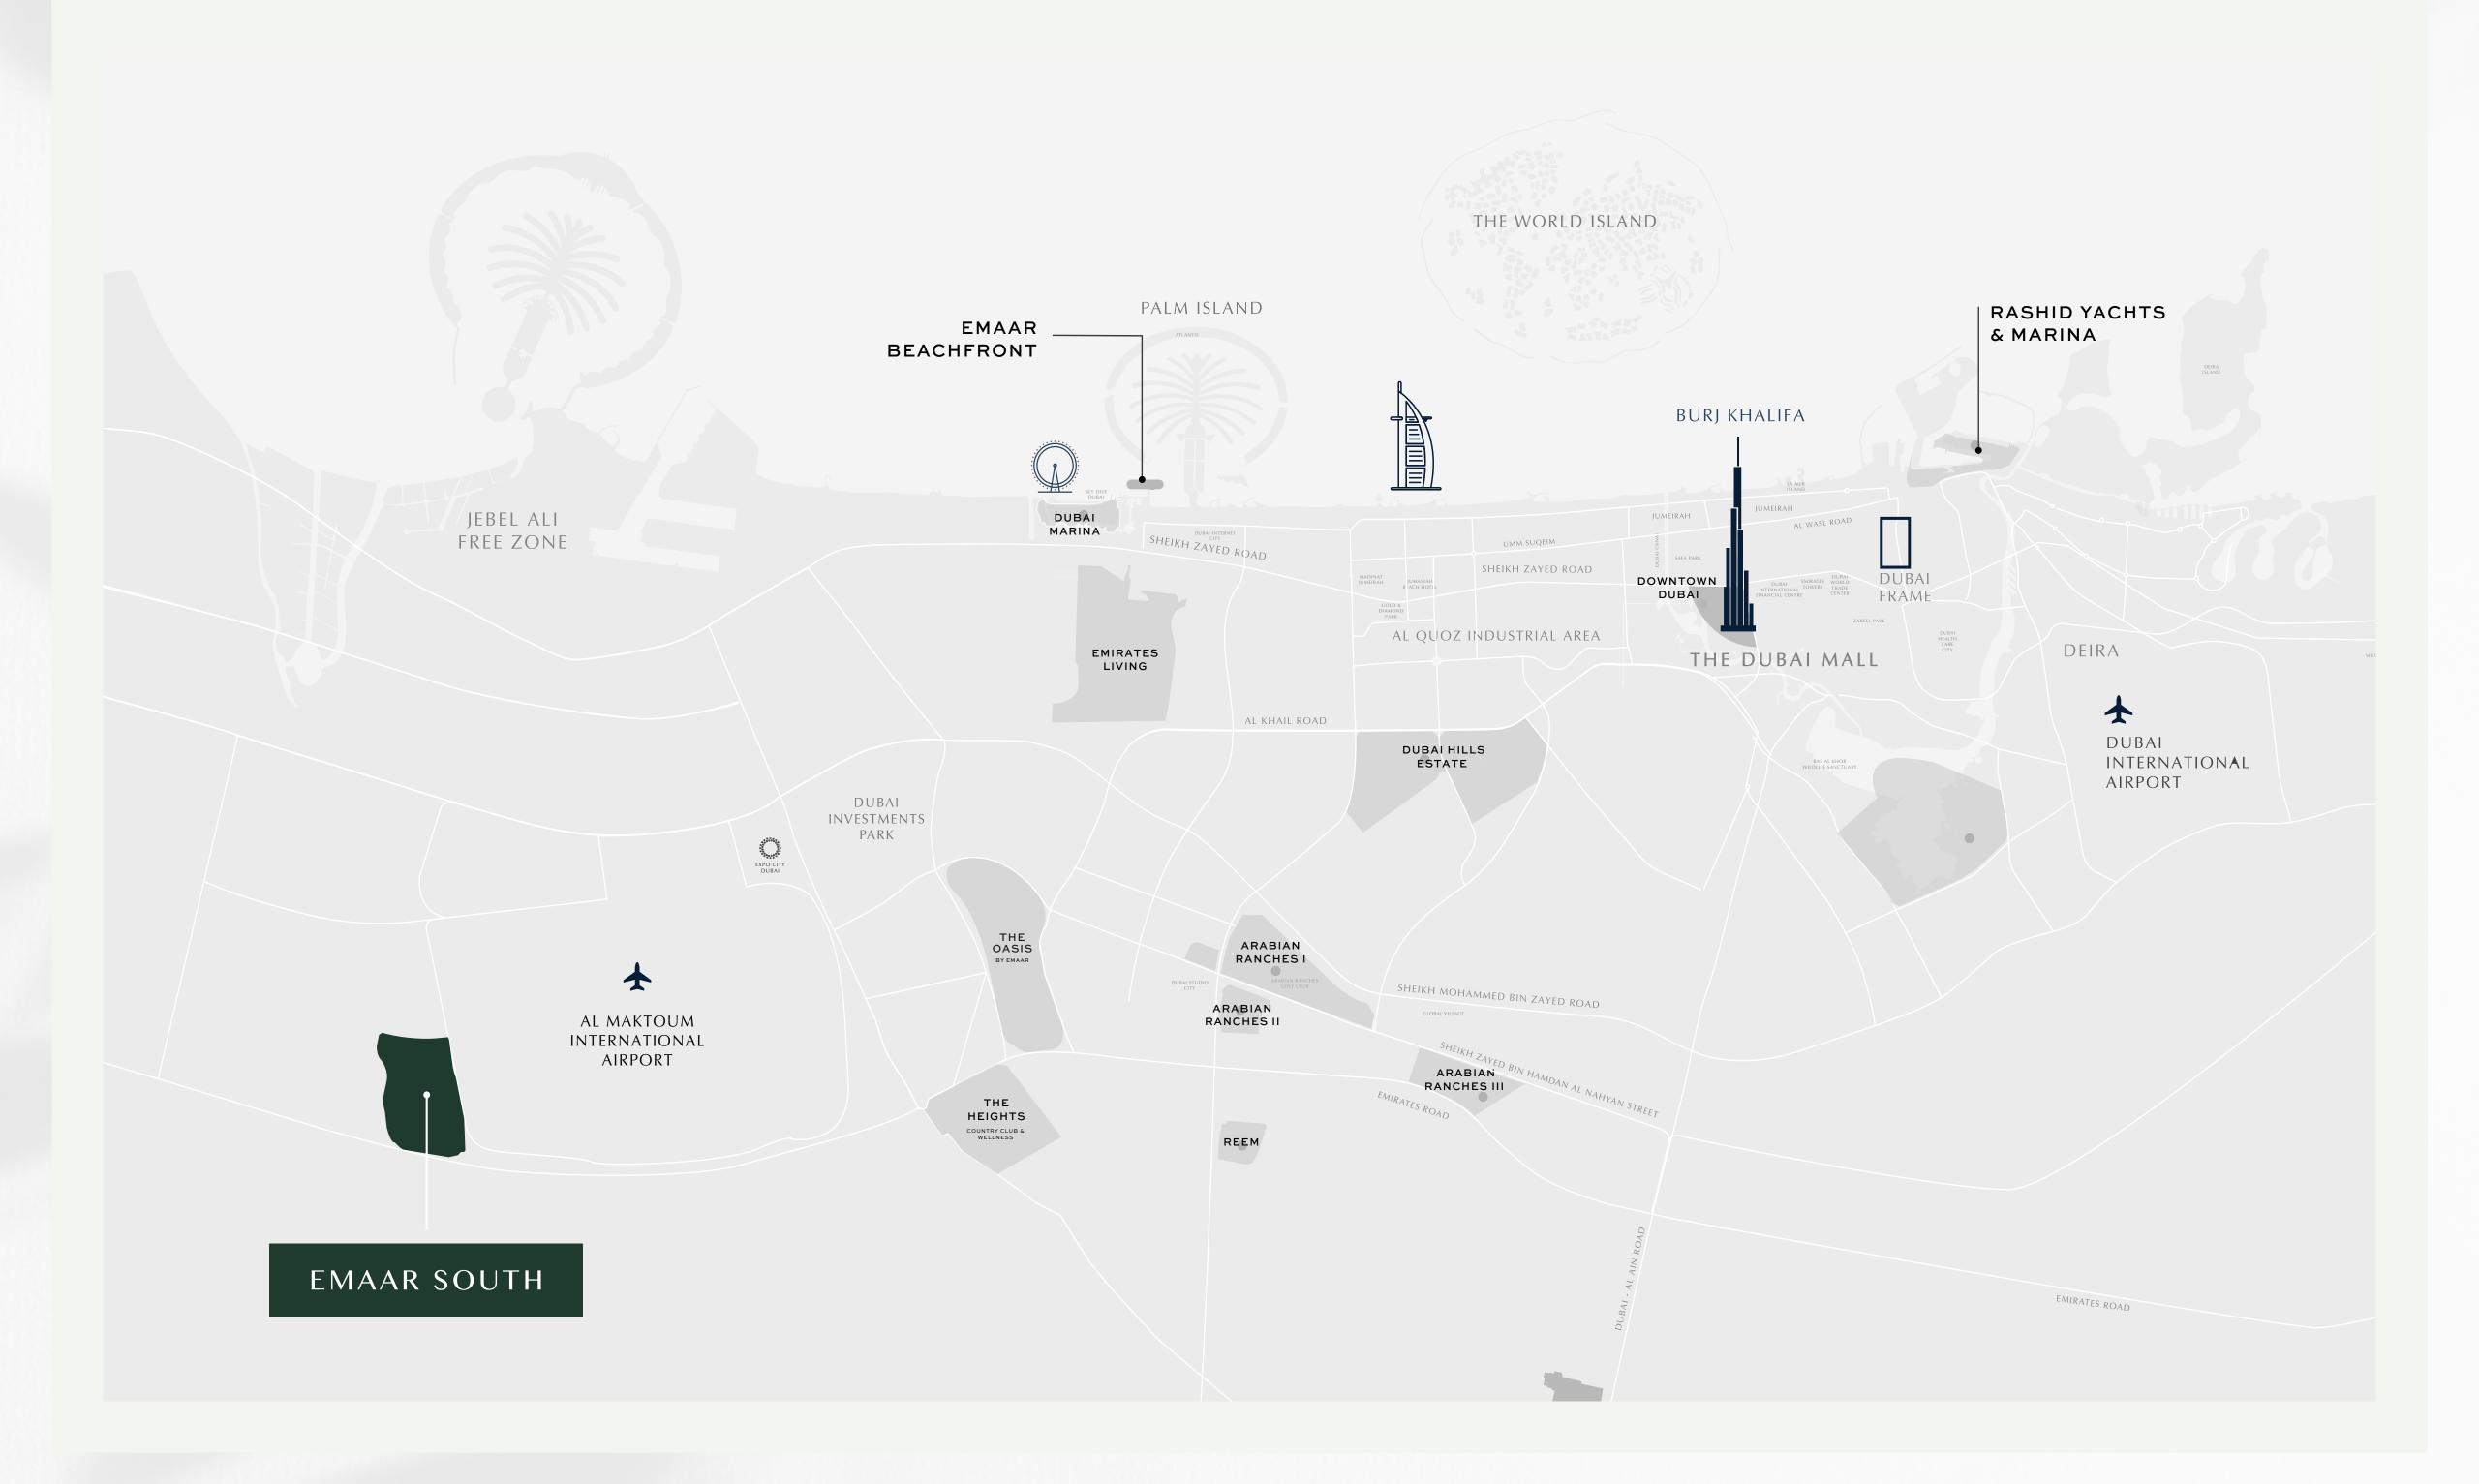

#### Perfectly Located

O7 mins

Drive to
Al Maktoum Int'
Airport

IO mins

Drive to Expo City Dubai **20** mins

Drive to Dubai Marina

30 mins

Drive to

Downtown Dubai

50 mins

Drive to Abu Dhabi

Emaar South is perfectly positioned alongside Expo City Dubai, the future vision of the Expo 2020 Dubai site, offering easy access to Al Maktoum International Airport and a host of Dubai's most popular attractions and business hubs, via the adjacent boulevard and a major highway.