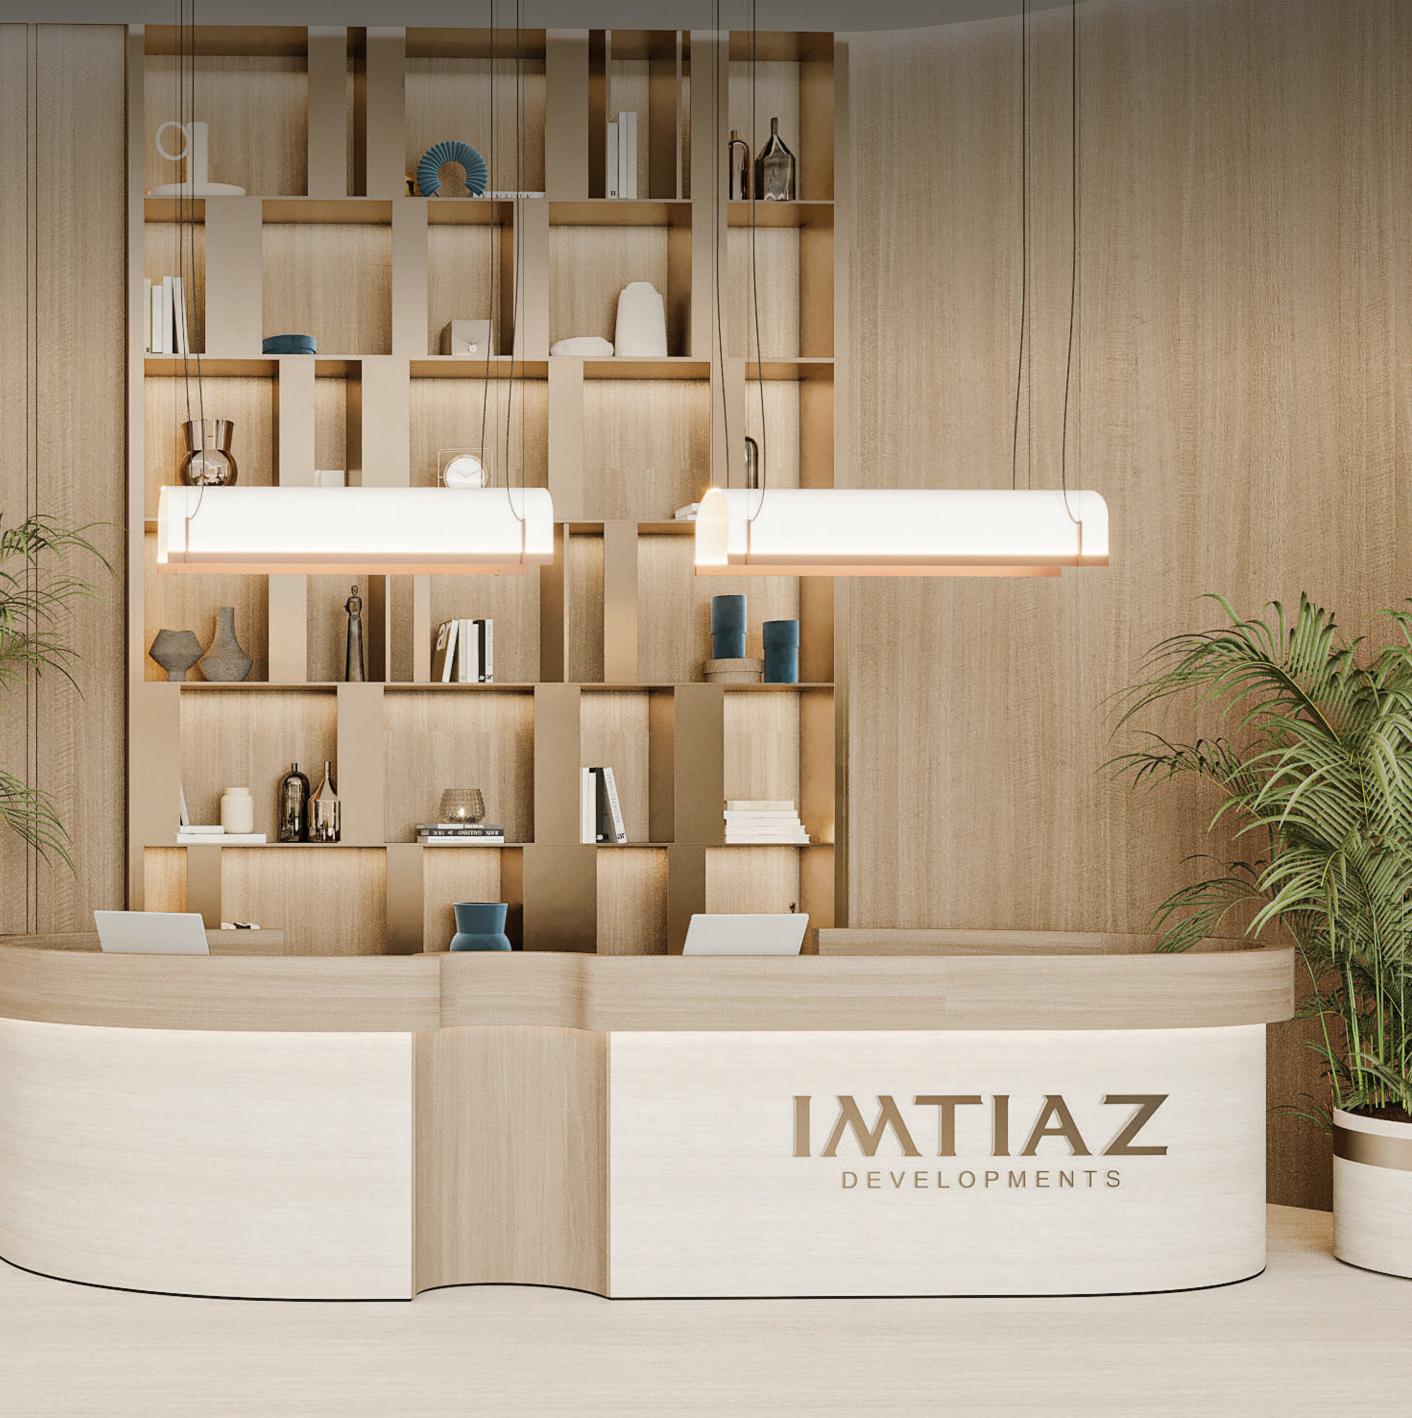

## GRAND ENTRANCE

/

00

Step into a world of elegance from the moment you arrive. The grand entrance of Cove Edition 2 welcomes you with warm tones and sophisticated materials.

11

2 1

Gold accents and rich wood details create a space that feels both luxurious and inviting, leaving a lasting impression that speaks of refined taste.