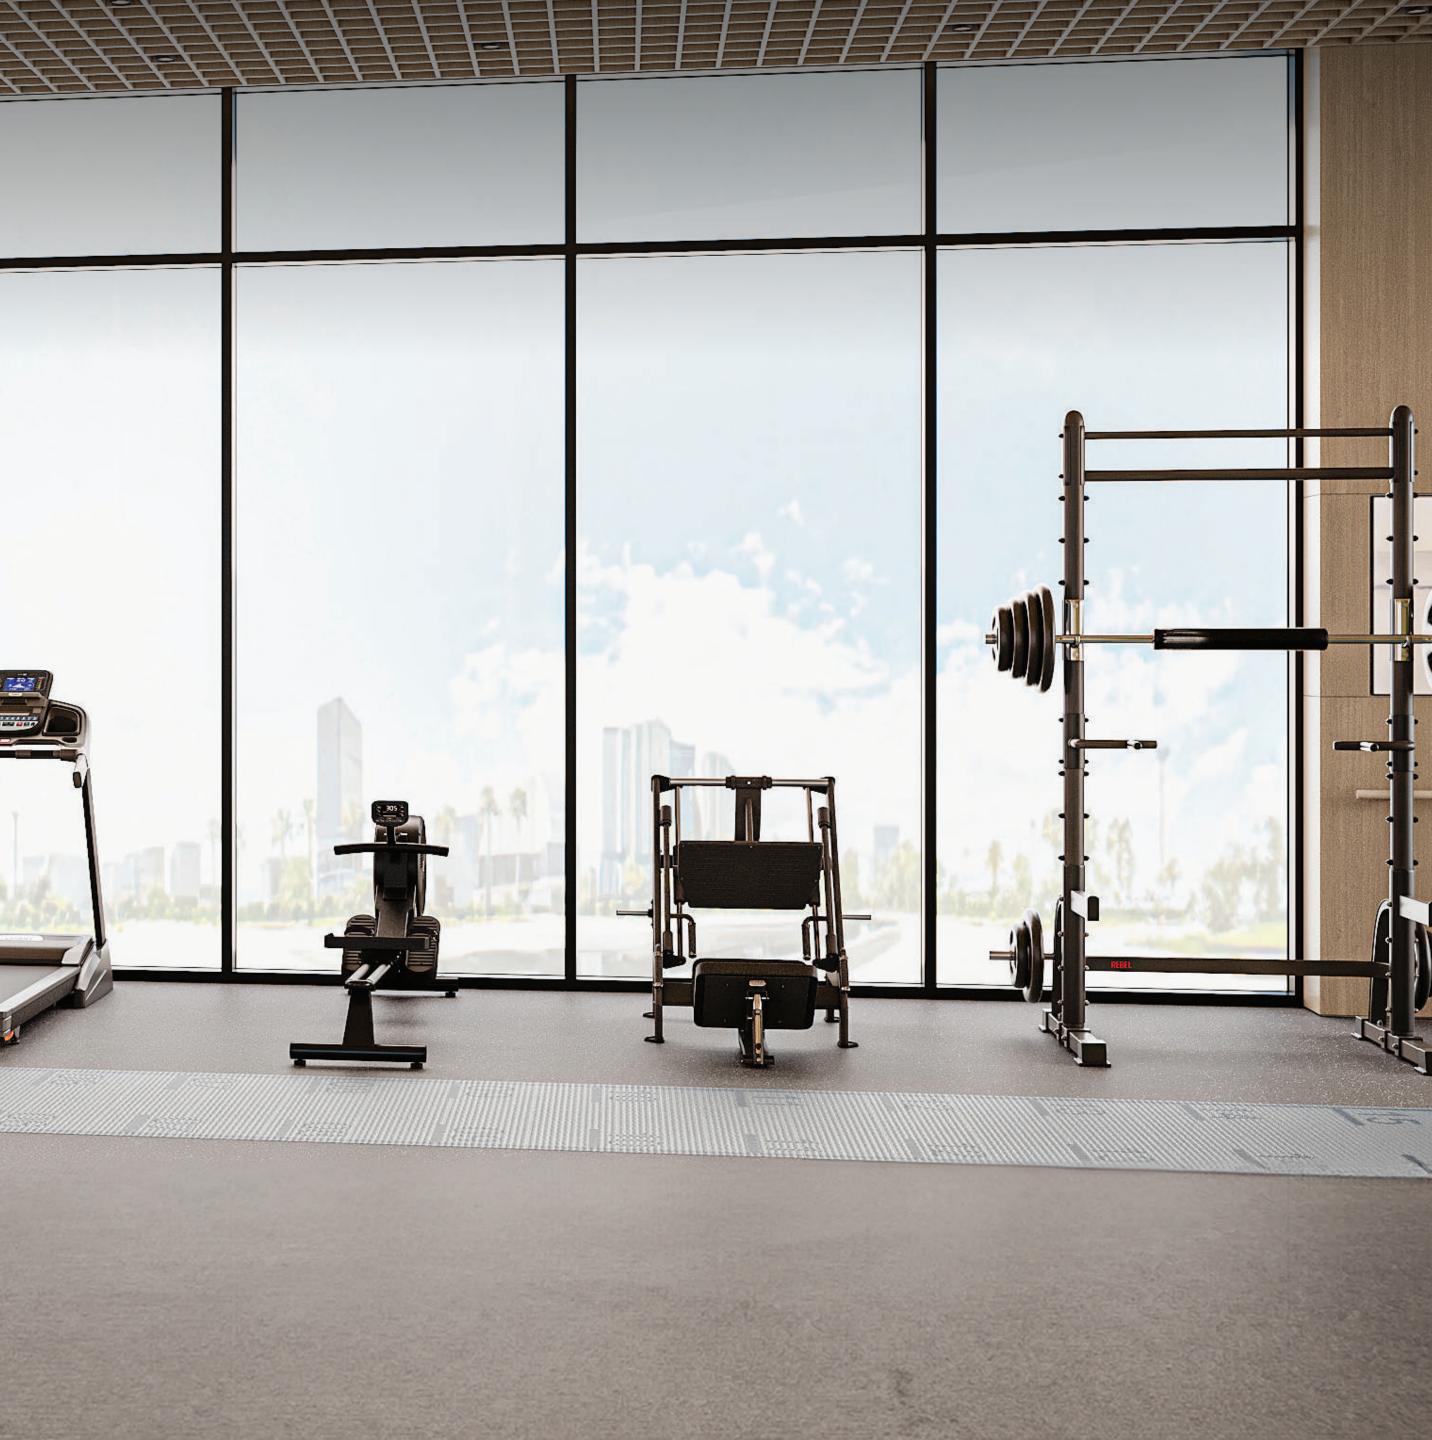

SIGNER ONE BEDROOM APARTMENT



Modern living at its finest. Our one-bedroom apartments are designed for those who value aesthetics and functionality. With sleek interiors and an inviting atmosphere, these spaces are perfect for a vibrant, dynamic lifestyle.

/==



# DESIGNER TWO BEDROOM APARTMENT



Tranquility meets elegance in our two-bedroom residences. Every element is carefully curated to create a space that feels like a true sanctuary—where comfort and timeless design come together.

JARLE/BERNE





# CLUB ROOM

00000000



A stylish and sophisticated space for social gatherings. With artisanal design and urban elegance, it's the perfect backdrop for meaningful connections and memorable events. Û



## YOUR JOURNEY, YOUR POWER



# INDOOR GYM

### WHERE FOCUS GOES, ENERGY FLOWS.





### SERENE CABANAS

These rooftop cabanas provide a luxurious and peaceful space for relaxation, offering comfortable seating and stunning views, perfect for unwinding in a serene environment above the city.





## BBQ AREA

A perfect spot for gatherings, the rooftop BBQ area features modern grilling stations and stunning views, creating a relaxed and enjoyable atmosphere for socializing.



## ROOFTOP LOUNGE

A perfect escape, the rooftop lounge offers stunning panoramas and a tranquil ambiance, providing a stylish setting for relaxation, socializing, or simply enjoying the skyline.





## PEACEFUL PERCH

The rooftop lounge is an elegant space designed for unwinding, featuring chic décor and an open-air setting, ideal for intimate gatherings or quiet moments above the city.



## KI