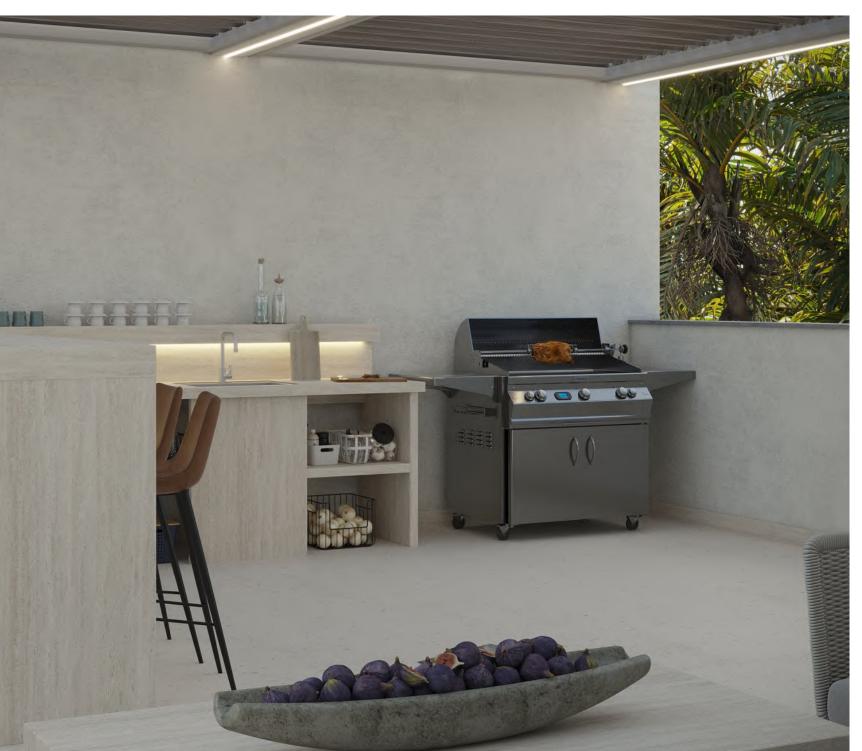

#### ROOFTOP

Another relaxation area with ocean view and sunset.

This is also a perfect place for BBQ with friends and family

The terrace has a special protection against

rain and direct sunlight, which can be easily transformed.

### ROOFTOP

Terrace overlooking the ocean and sunset

NILLAS SY W

- . Open style rooftop
- Gas BBQ
- Kitchenette

## ROOFTOP

Terrace overlooking the ocean and sunset

- · Open style rooftop
- Gas BBQ
- Kitchenette