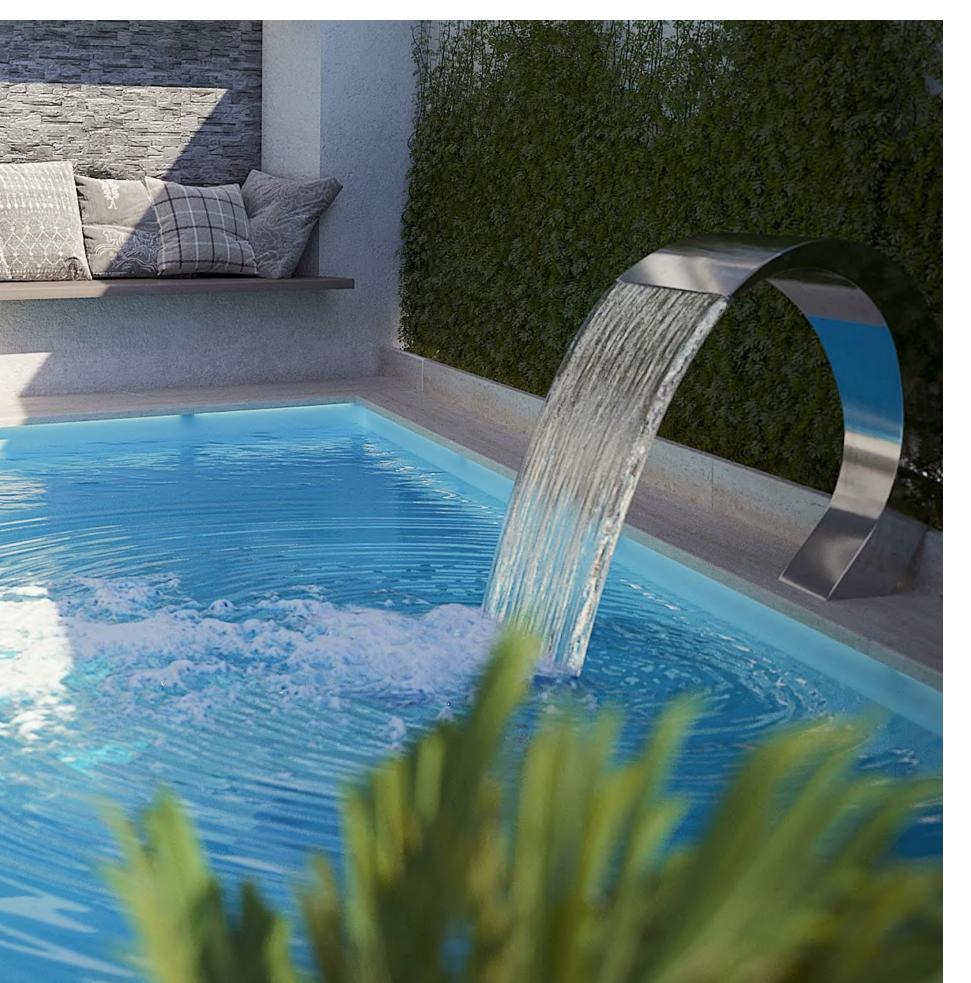

#### RETREAT AREA

An outdoor relaxation area is the perfect place to enjoy nature and tranquility. It can be created using elements such as stones, water, and plants, allowing you to feel a sense of unity with nature and draw energy and inspiration from it.