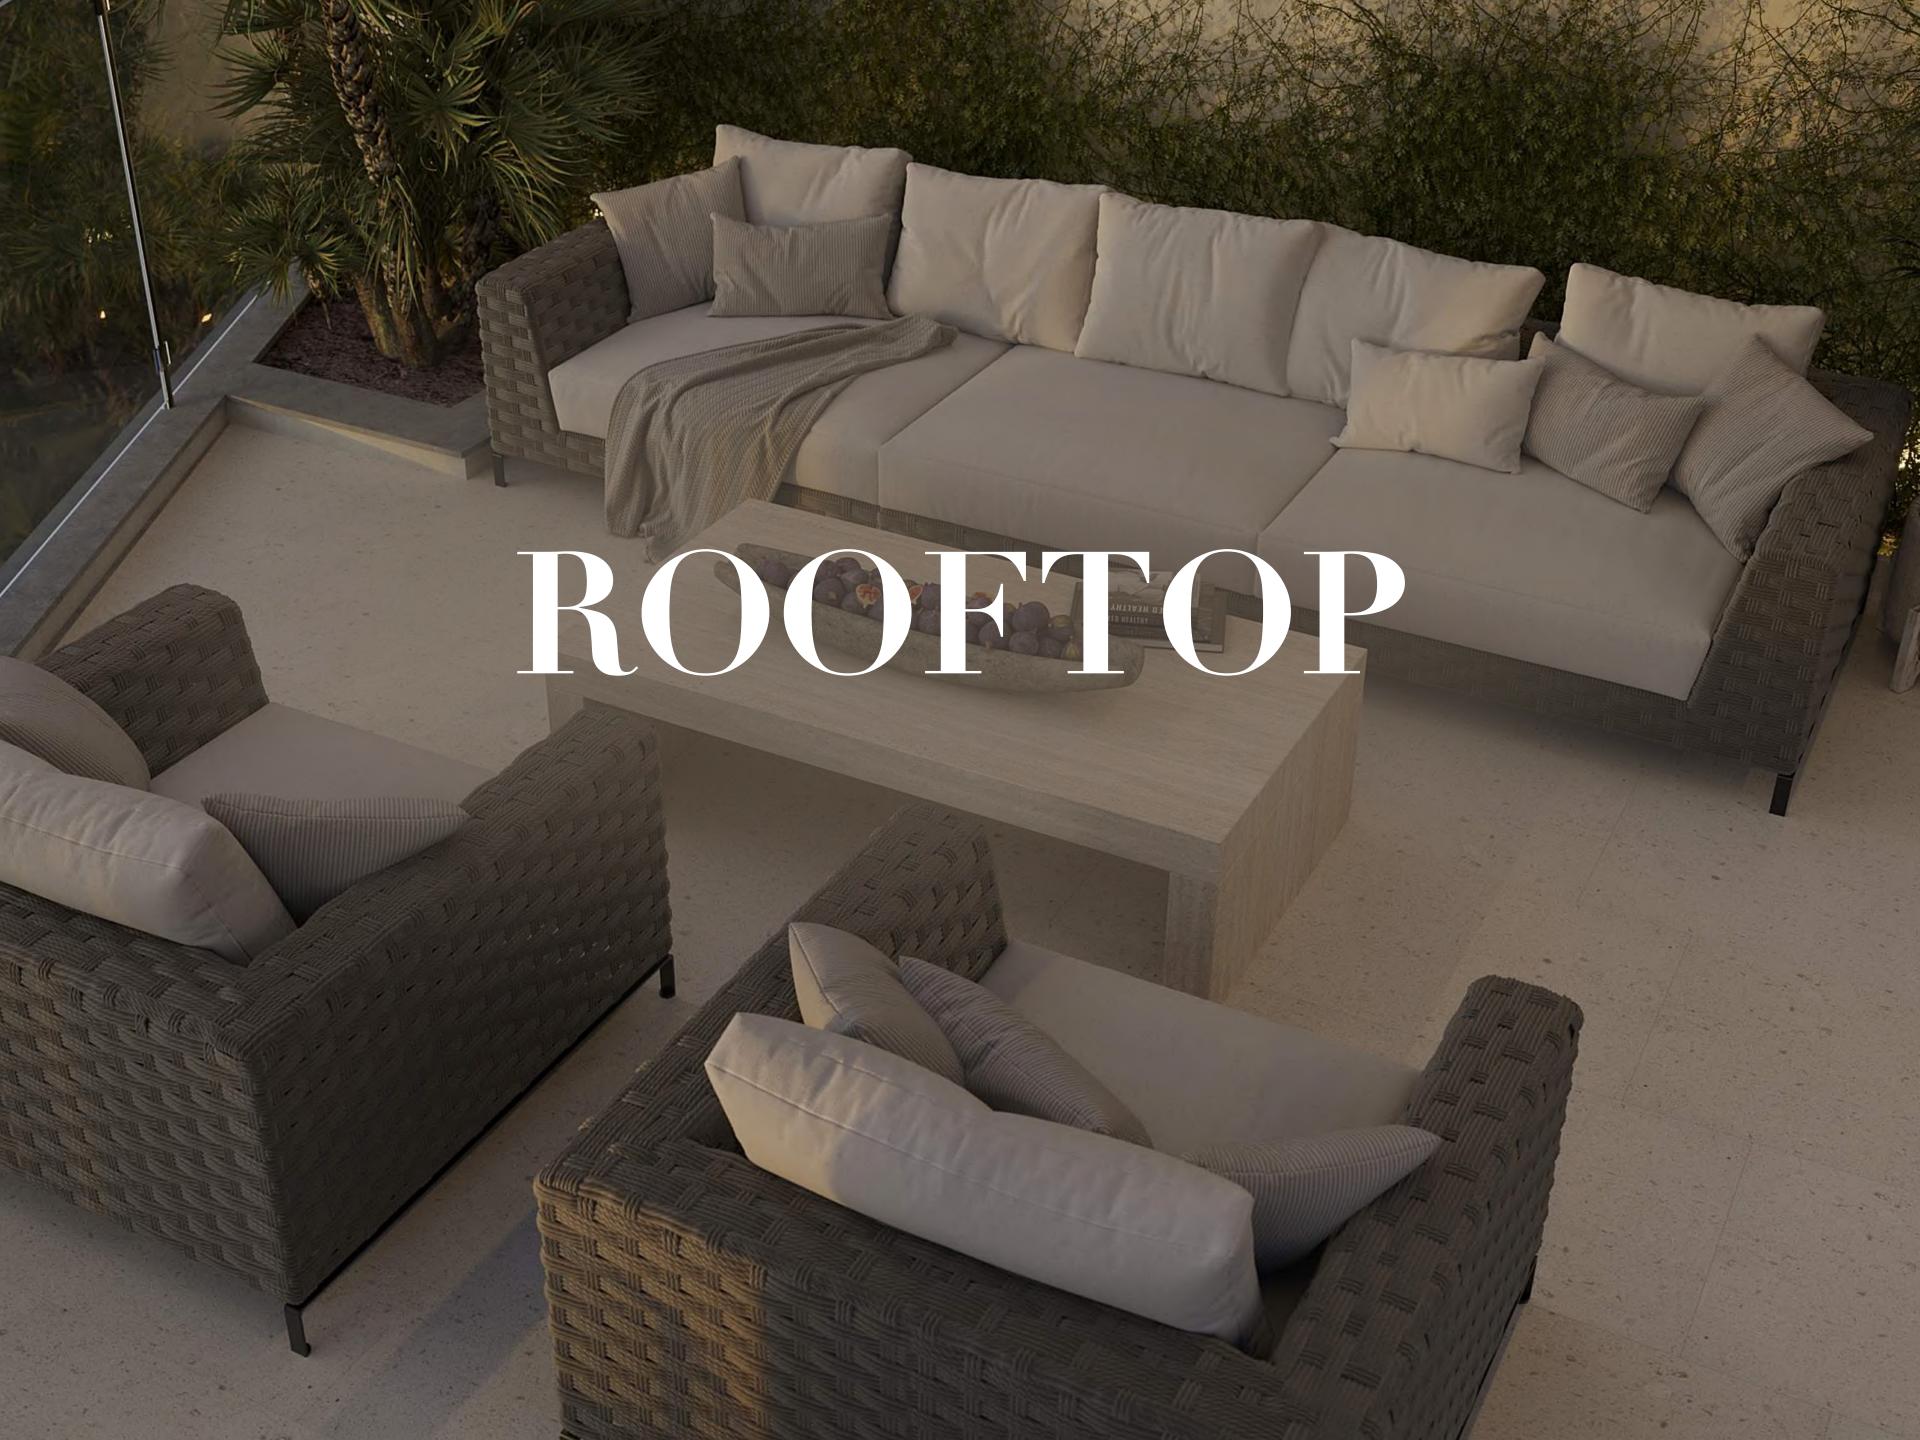

#### ROOFTOP

Another relaxation area with ocean view and sunset.

This is also a perfect place for BBQ with friends and family

The terrace has a special protection against

rain and direct sunlight, which can be easily transformed.

### ROOFTOP

Terrace overlooking the ocean and sunset

NILLAS SY W

- . Open style rooftop
- Gas BBQ
- Kitchenette

## ROOFTOP

Terrace overlooking the ocean and sunset

- · Open style rooftop
- Gas BBQ
- Kitchenette