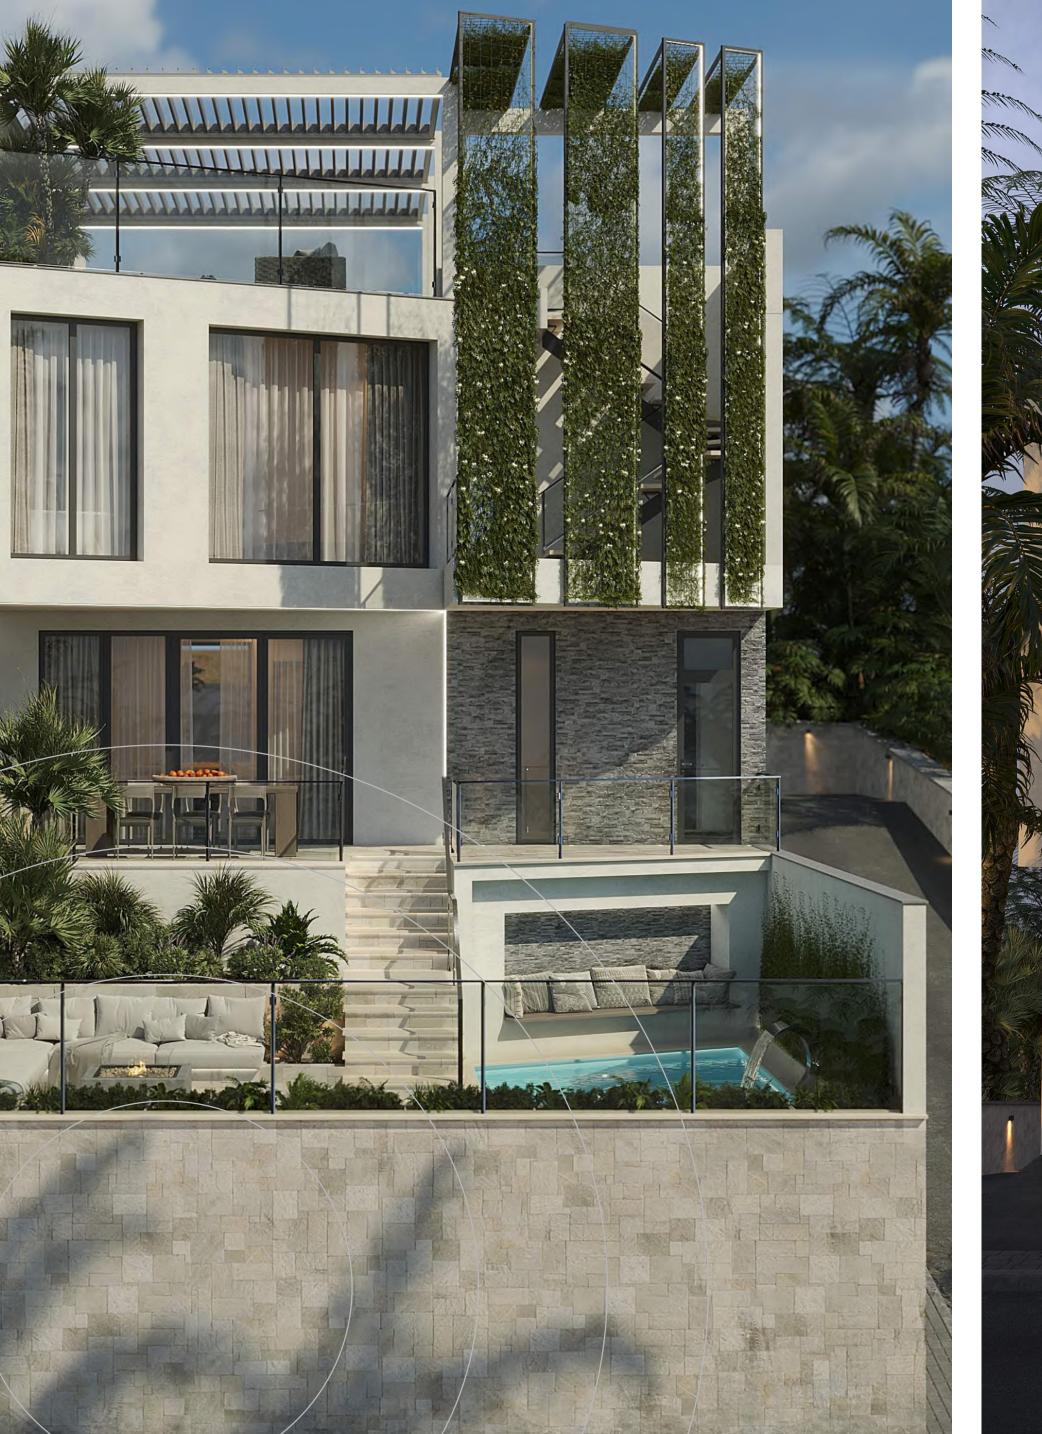

#### EXTERIOR

With its emphasis on clean lines and minimalist aesthetics, our facade style creates an atmosphere of tranquility and uncluttered elegance

#### ROOFTOP

Another relaxation area with ocean view and sunset.

This is also a perfect place for BBQ with friends and family

The terrace has a special protection against

rain and direct sunlight, which can be easily transformed.

#### RETREAT AREA

An outdoor relaxation area is the perfect place to enjoy nature and tranquility. It can be created using elements such as stones, water, and plants, allowing you to feel a sense of unity with nature and draw energy and inspiration from it.