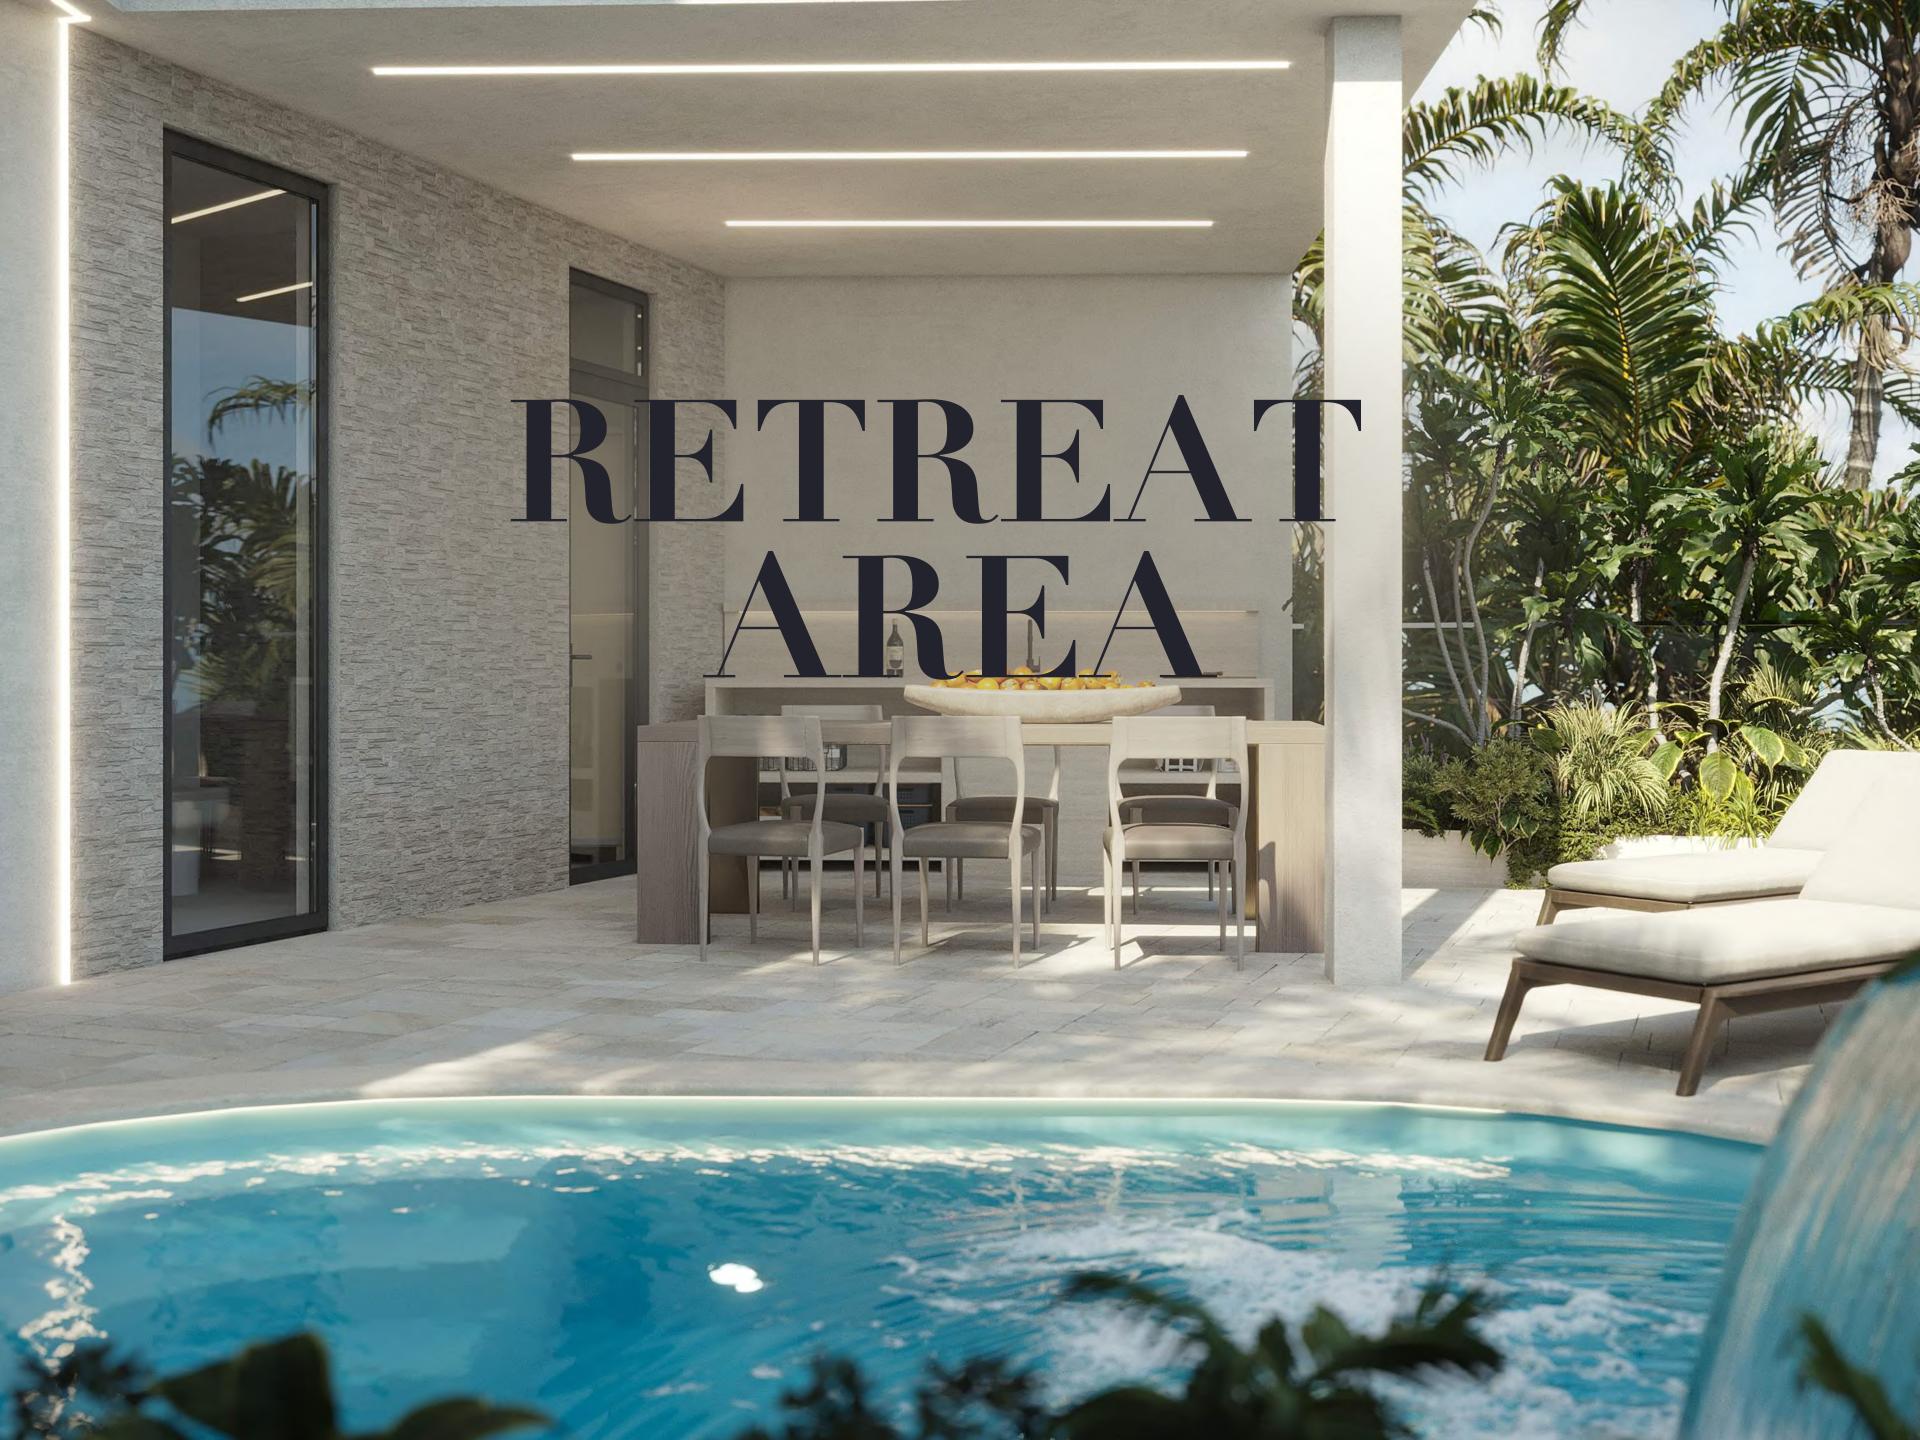

#### RETREAT AREA

An outdoor relaxation area is the perfect place to enjoy nature and tranquility. It can be created using elements such as stones, water, and plants, allowing you to feel a sense of unity with nature and draw energy and inspiration from it.