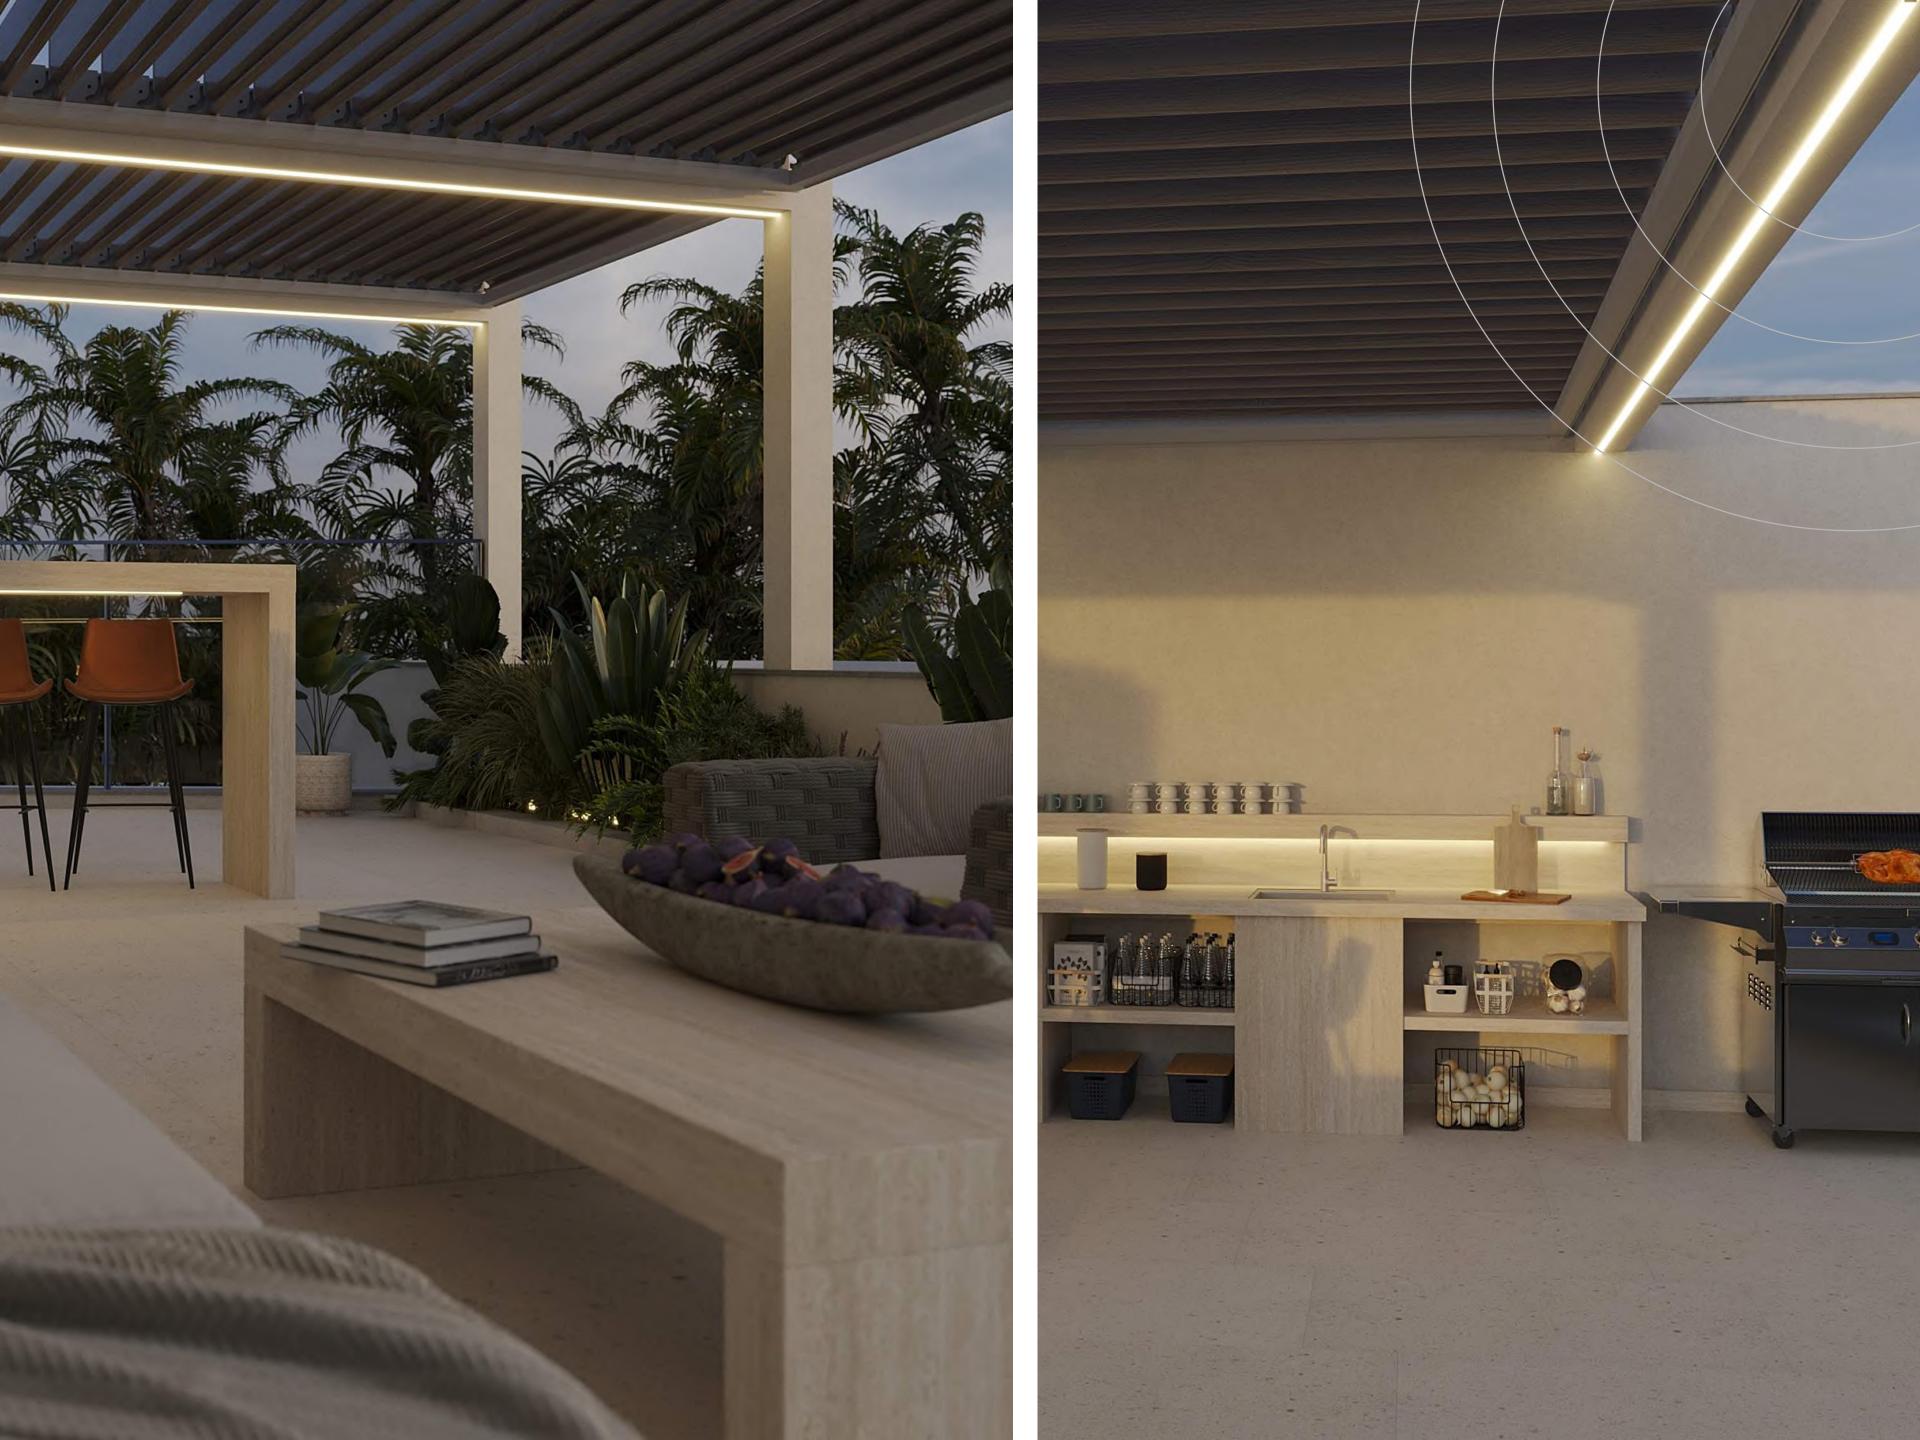

#### ROOFTOP

Another relaxation area with ocean view and sunset.

This is also a perfect place for BBQ with friends and family

The terrace has a special protection against

rain and direct sunlight, which can be easily transformed.

### ROOFTOP

Terrace overlooking the ocean and sunset

NILLAS SY W

- . Open style rooftop
- Gas BBQ
- Kitchenette

## ROOFTOP

Terrace overlooking the ocean and sunset

- · Open style rooftop
- Gas BBQ
- Kitchenette