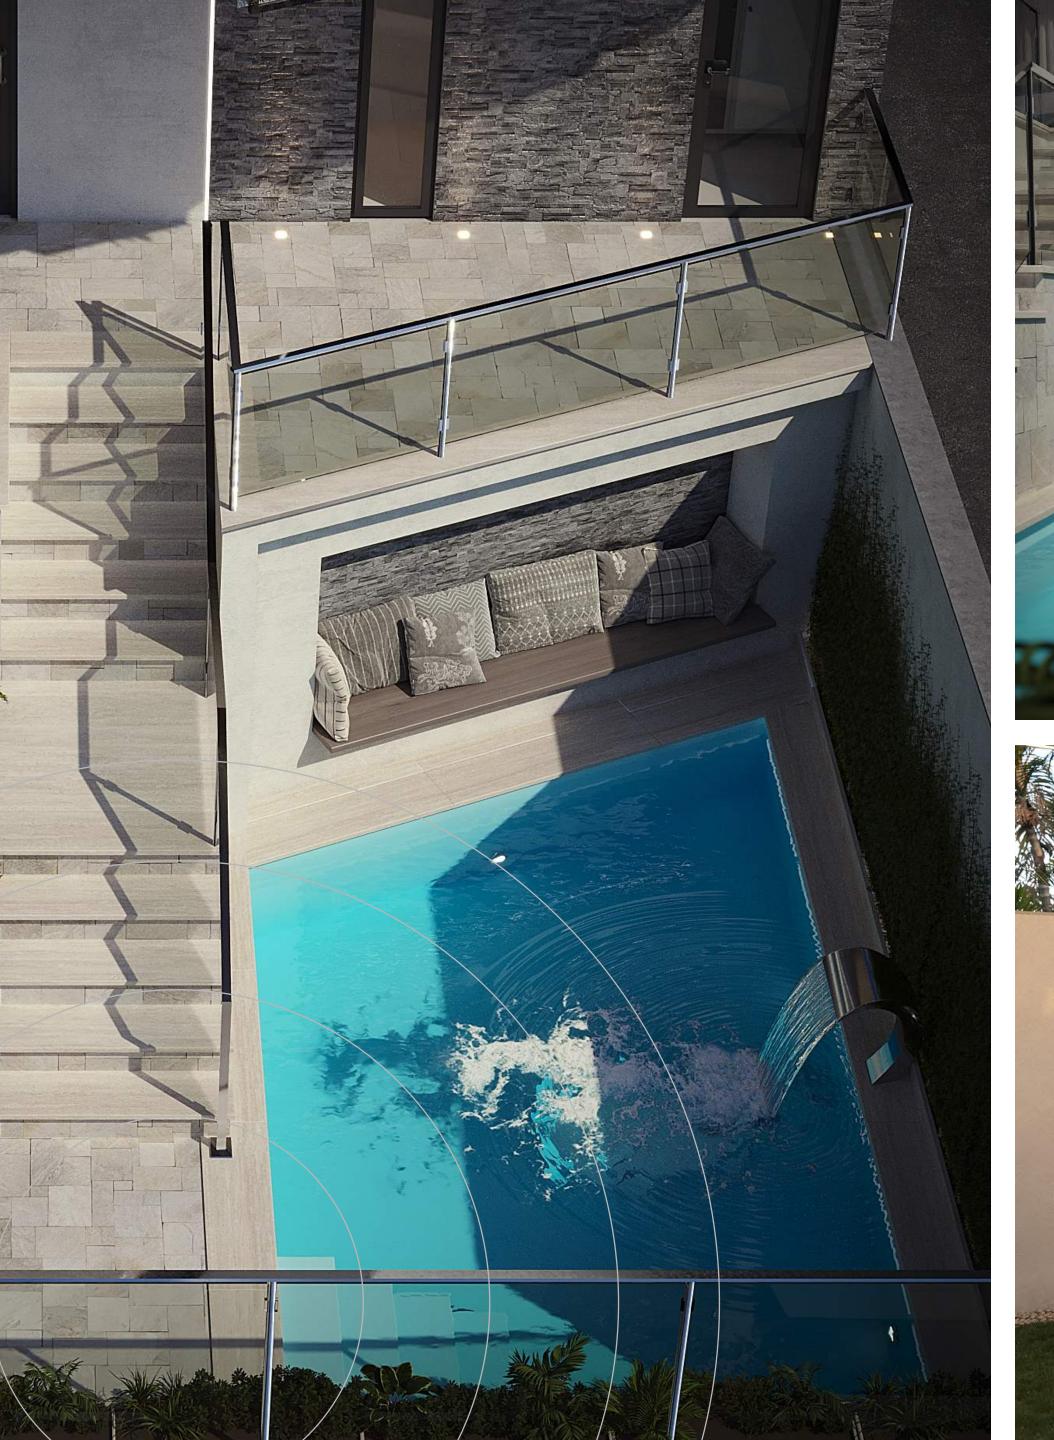

#### RETREAT AREA

An outdoor relaxation area is the perfect place to enjoy nature and tranquility. It can be created using elements such as stones, water, and plants, allowing you to feel a sense of unity with nature and draw energy and inspiration from it.

#### EXTERIOR

With its emphasis on clean lines and minimalist aesthetics, our facade style creates an atmosphere of tranquility and uncluttered elegance