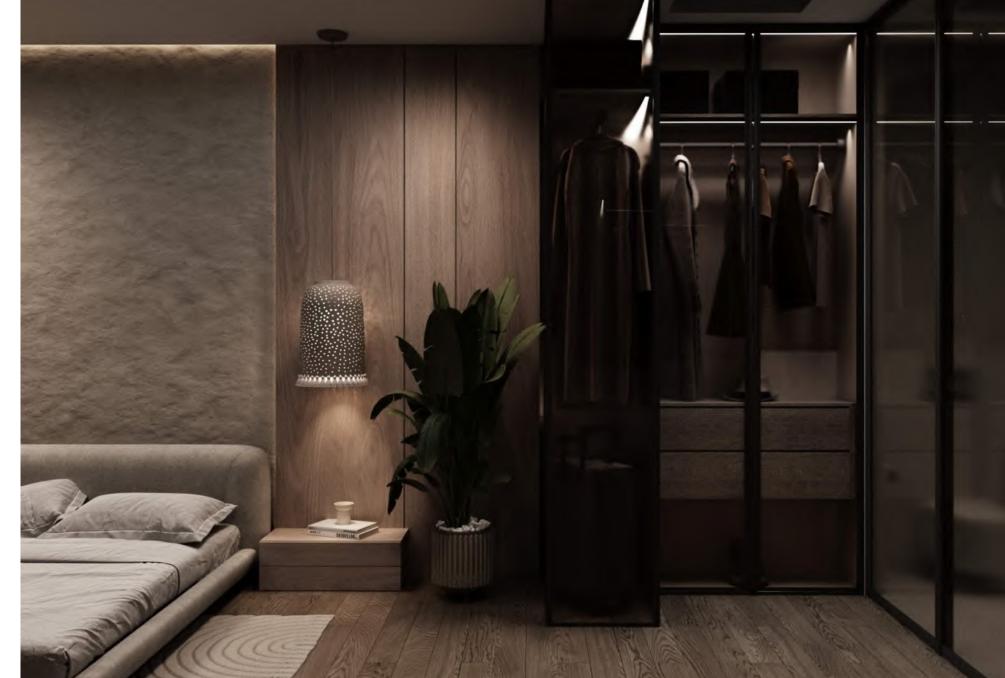

#### BEDROOM

A bedroom in the japandi style, is the perfect place for relaxation, where you can forget about the stresses of everyday life. Simple lines and geometric shapes, minimalist decor, and low furniture items create a space where cleanliness and serenity reign above all.