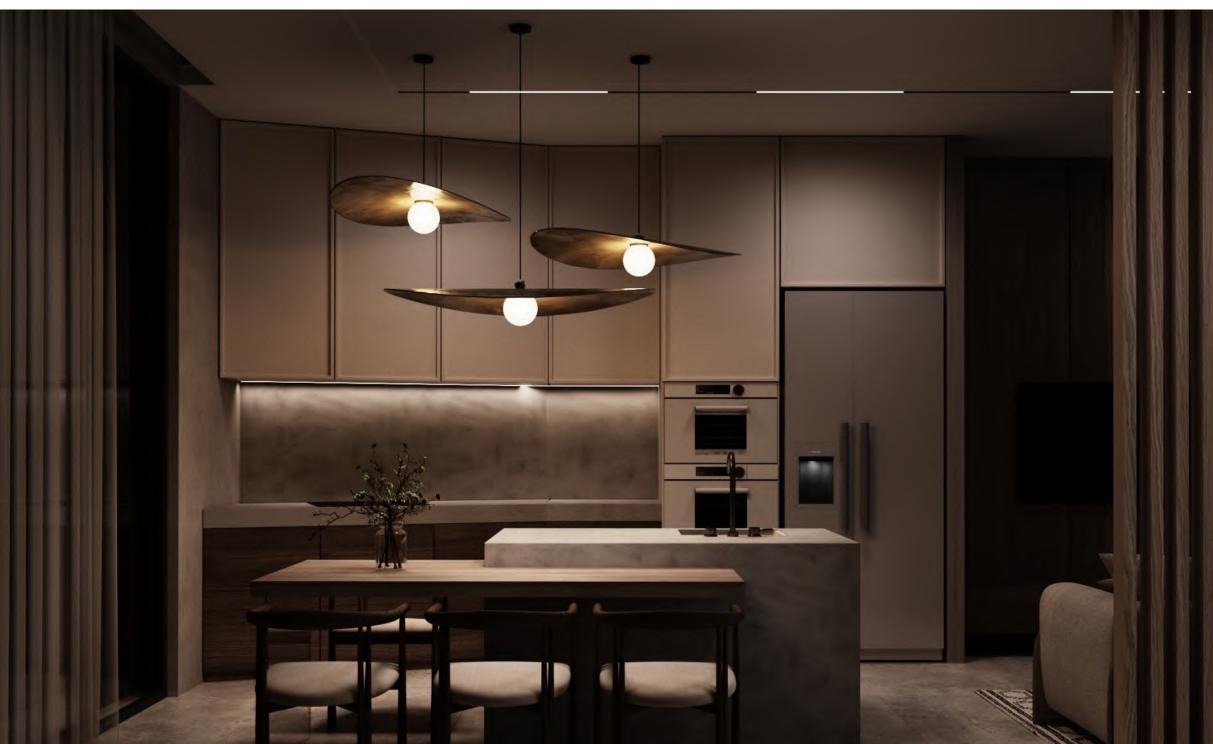

#### KITCHEN

Kitchen blends Japanese and Scandinavian design, featuring clean lines, natural materials, a minimalist color palette, functional layout, uncluttered surfaces, and a balance between modern and traditional elements