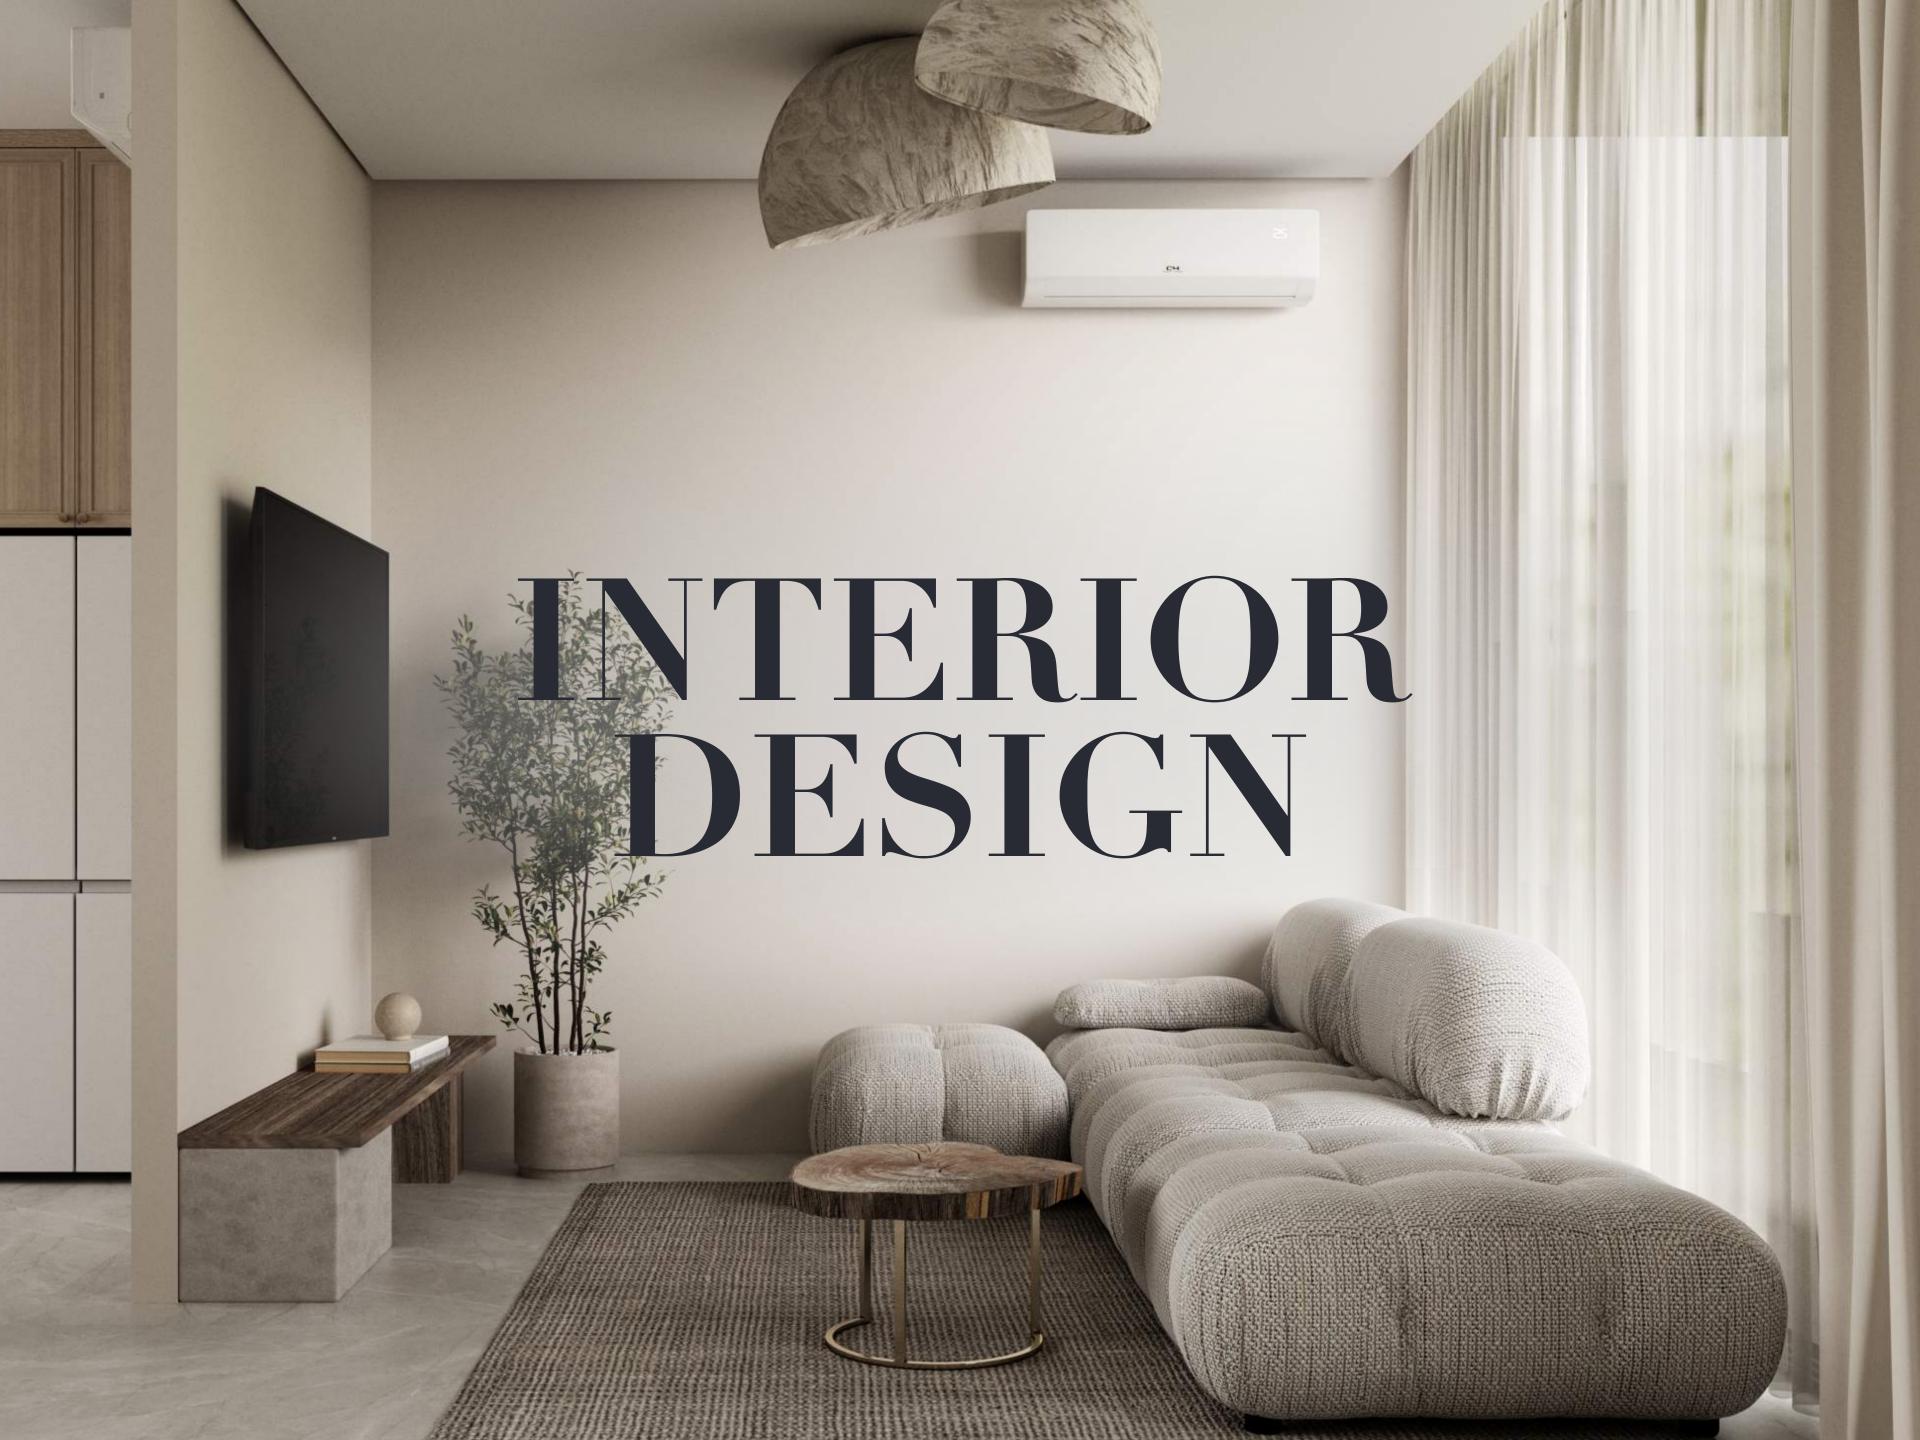

# INTERIOR MATERIALS

The aesthetics of light gray tones in textiles creating a sense of balance and harmony in the space.

OB FLOOR

Natural stone for floors is a material created by nature, and each stone has its own individuality and uniqueness.

02 FEATURE WALLS

Made from natural stone, an unique material that will bring elegance, sophistication, and a distinctive charm to your interior.

1NTERIOR

The details in the interior of japandi style create a unique atmosphere and help to relax, and enjoy the simplicity and beauty of nature.

#### BEDROOM

A bedroom in the japandi style, is the perfect place for relaxation, where you can forget about the stresses of everyday life. Simple lines and geometric shapes, minimalist decor, and low furniture items create a space where cleanliness and serenity reign above all.