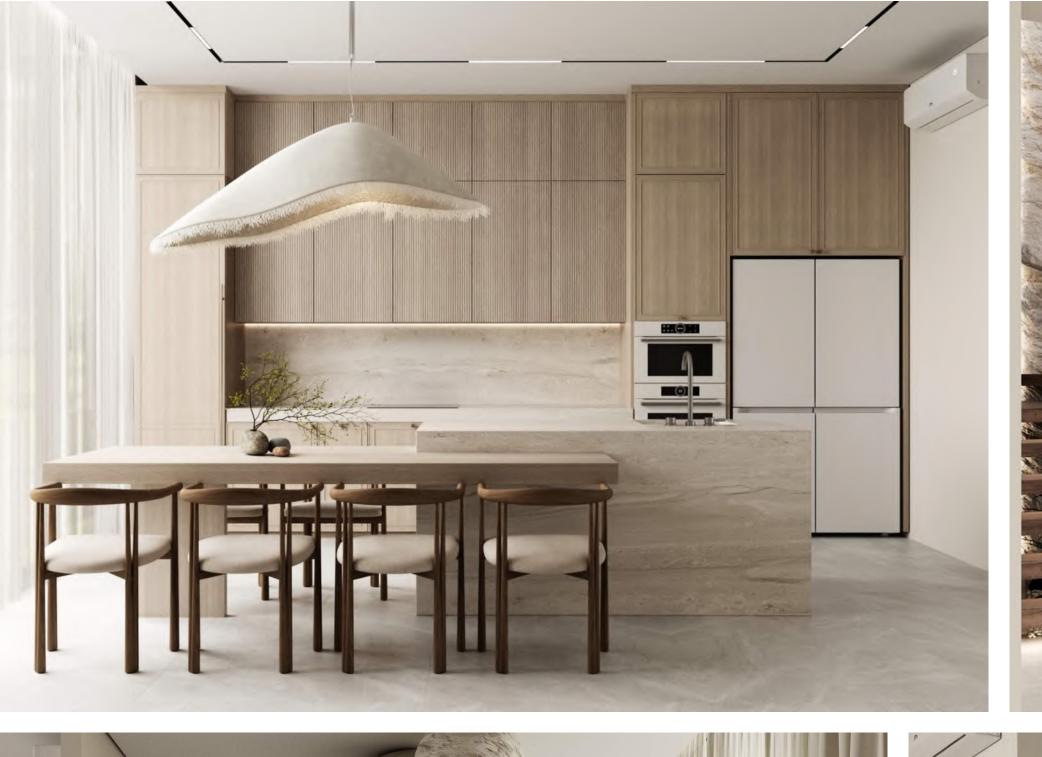

#### KITCHEN

Kitchen blends Japanese and Scandinavian design, featuring clean lines, natural materials, a minimalist color palette, functional layout, uncluttered surfaces, and a balance between modern and traditional elements