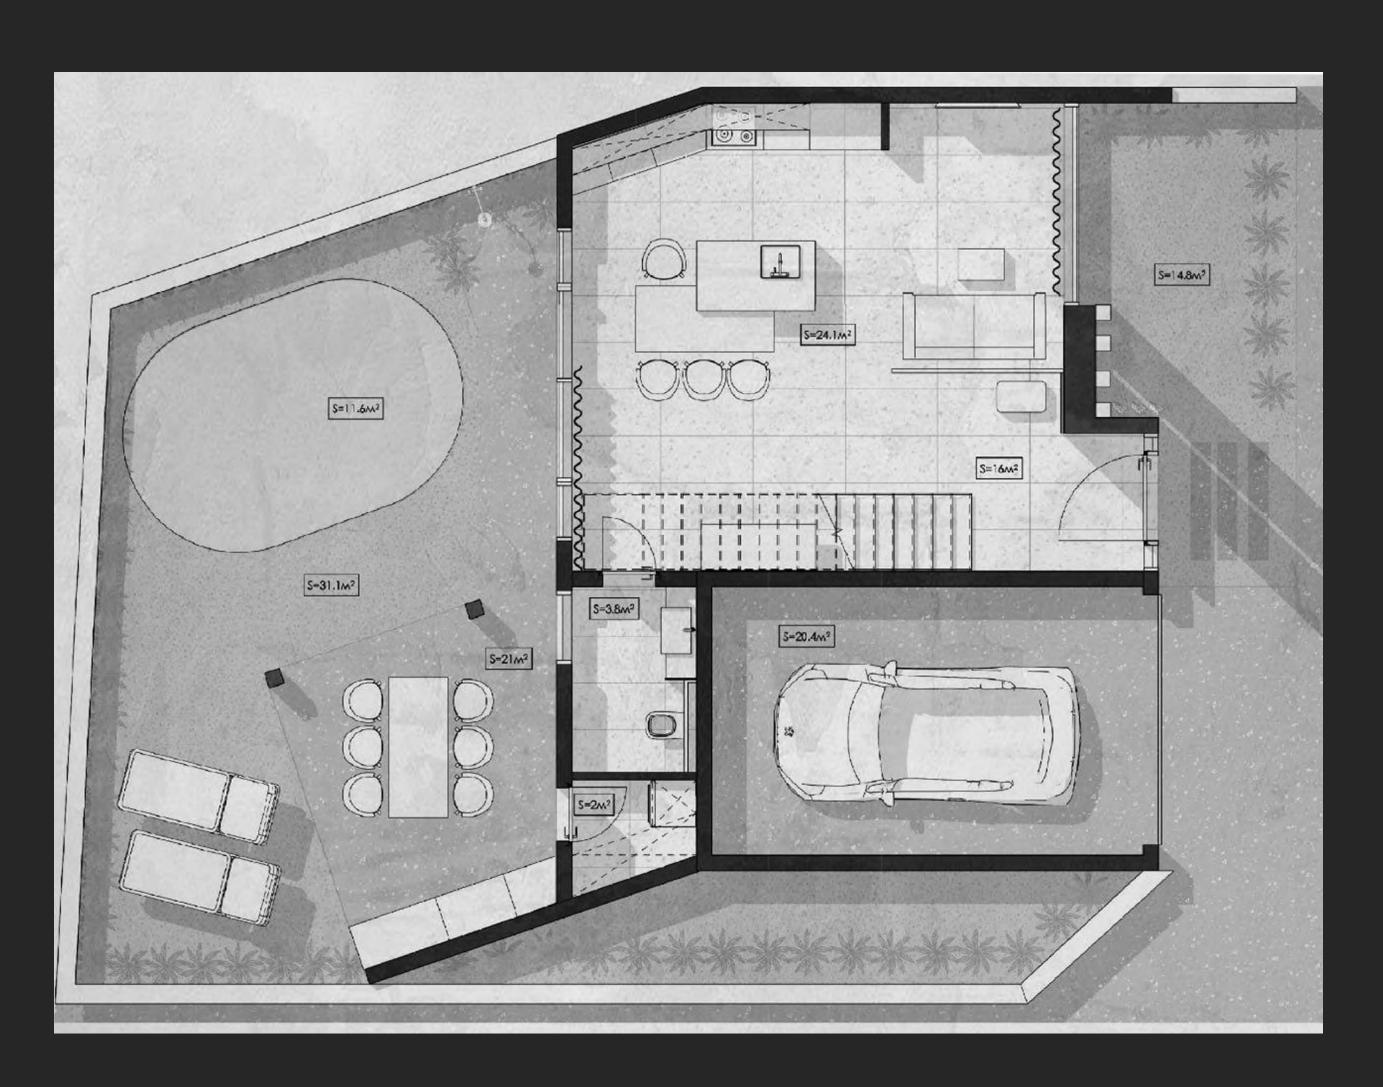

# GROUND FILOOR

- Kitchen
- · Living room
- Bathroom
- · Laundry
- Terrace
- · Pool
- · Parking area

## GROUND FILOOR

- Kitchen
- · Living room
- Bathroom
- Laundry
- Terrace
- Fire pit
- · Pool
- · Parking area