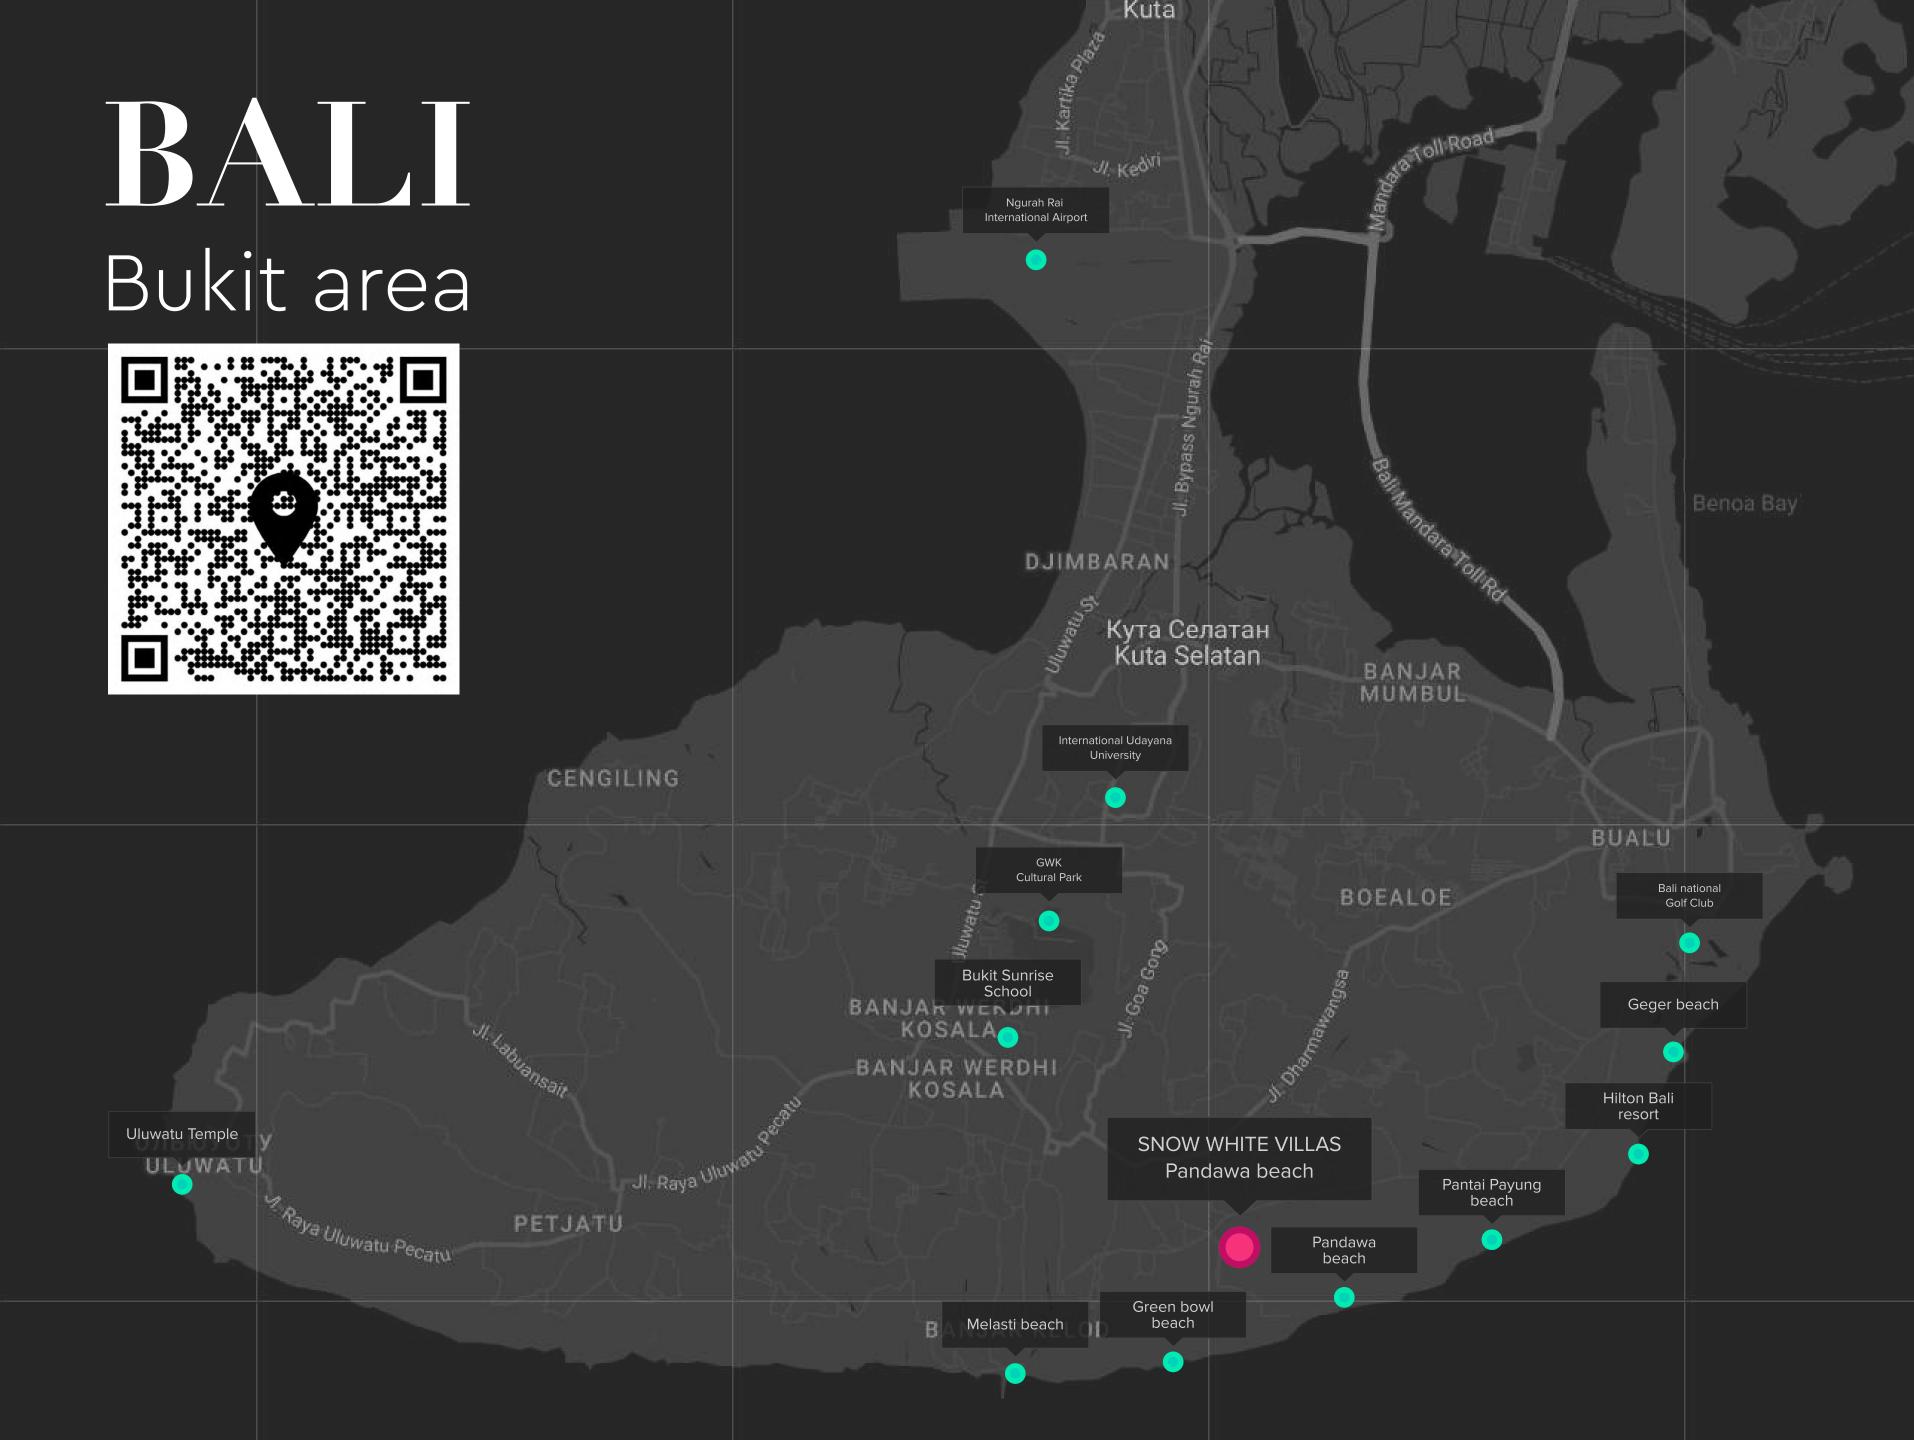

# PRIME LOCATION

The complex is situated in the Bukit area, adjacent to the renowned G2O summit Golden resort area in Nusa Dua and near 7 popular white-sand beaches:

This prime location also offers guests easy access to a range of prestigious amenities, making it an ideal choice for a memorable and luxurious stay in Bali.

- PANDAWA BEACH
- · NUSA DUA BEACH
- · MELASTI BEACH
- GEGER BEACH
- · GREEN BOWL BEACH
- · TIMBIS BEACH
- PANTAI PAYUNG BEACH

# WHATIS NEARBY?

Bali International Airport - 25 min

Pepito supermakret – 6 min

Bali collection Shopping center — 15 min

Balicopter Heliport – 3 min

Uluwatu temple - 25 min

Udayana university - 15 min

GWK Cultural park – 20 min

BIMC Nusa dua Hospital – 15 min

Hilton Bali resort - 10 min

Bali national Golf Club - 5 min

Bukit Sunrise International School and kindergarten – 9 min

Royal Rancheros Stables - 2 min

Paragliging – 2 min

Roosterfish Beach Club - 10min

# IDEAL LOCATION

Recently completed in January 2023, Bali government has introduced a brand-new direct road that conveniently links the Snow White Villas complex, Pandawa beach, Nusa Dua, and the International Airport, all within a 25-minute drive.