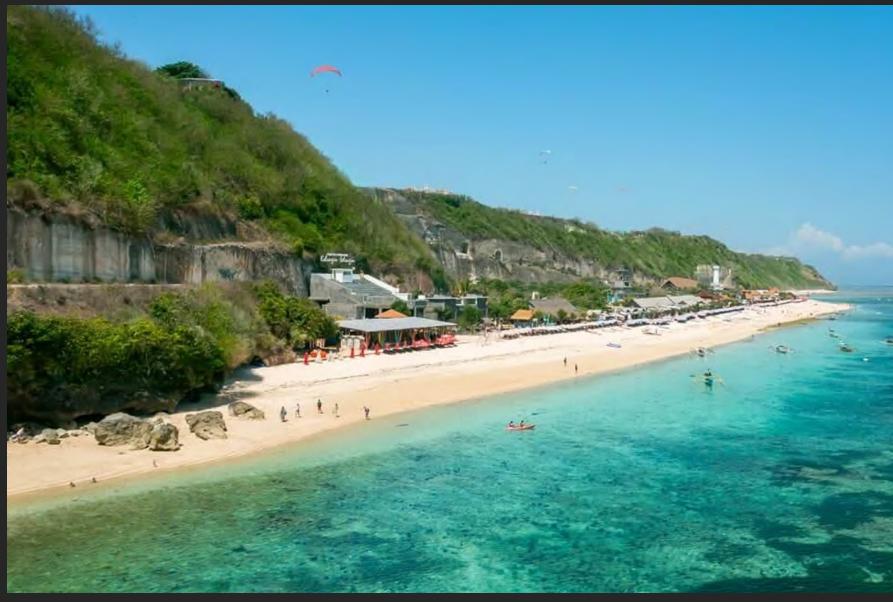

# SECRET BEACH PANDAWA

Pandawa Beach, located on the island of Bali around 3 km from Nusa dua G20 Golden resort area, is a true gem of tropical paradise. Also called a «secret beach» due to its hidden position behind limestone cliffs

The best place for sunbathing, leisurely walks, and enjoying ocean views. It also offers various water activities like surfing and paragliding.

Convenient facilities include parking facilities, clean restrooms and changing rooms, a variety of cafes and restaurants, water sports rentals, shops and lifeguards for beach safety.