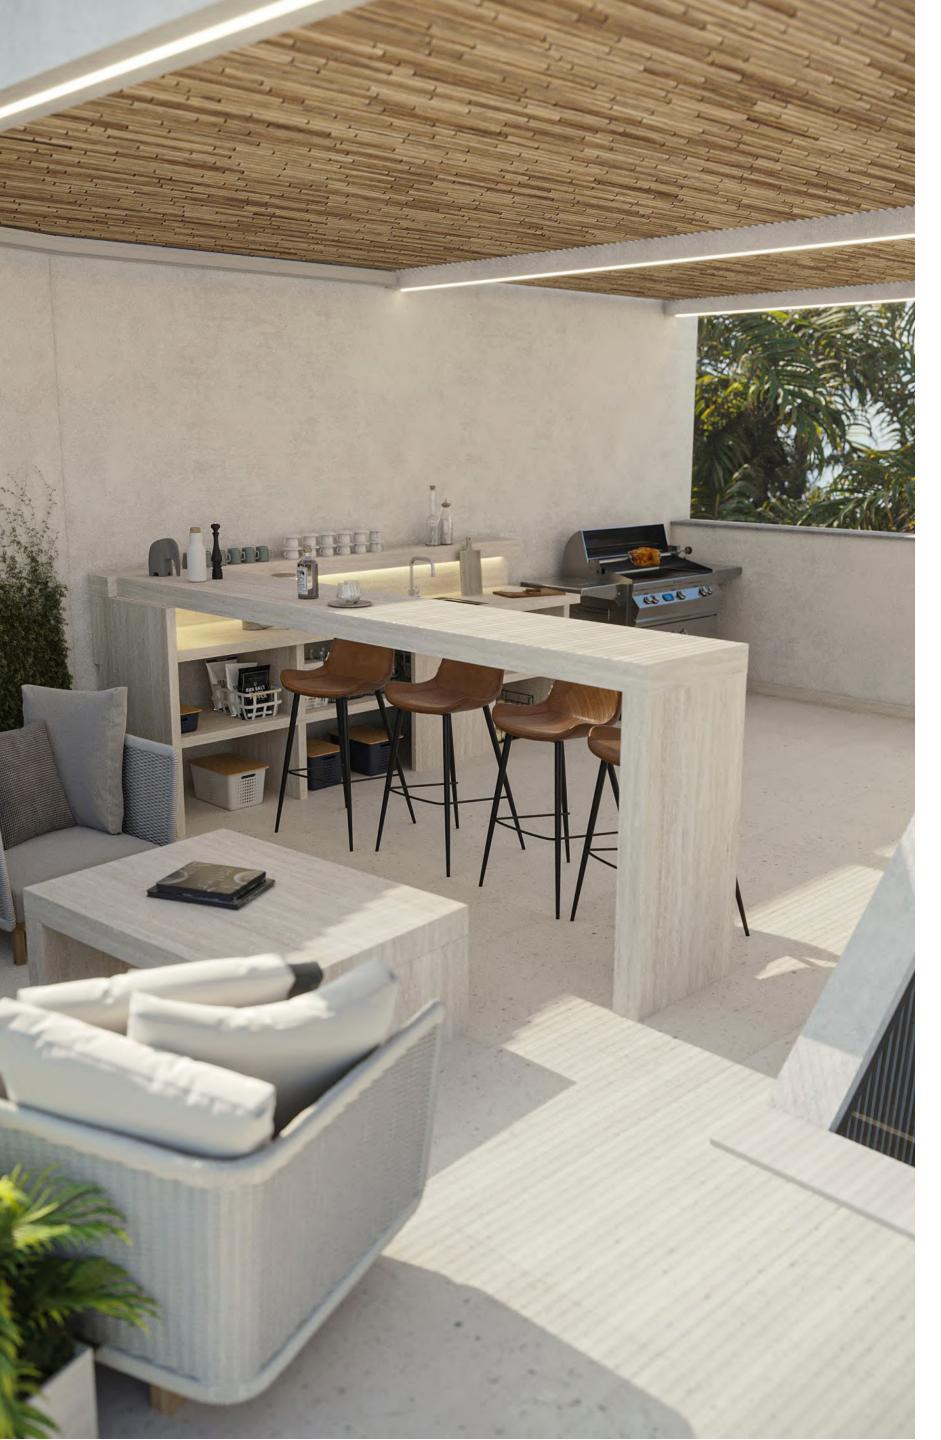

#### ROOFTOP

Another relaxation area with ocean view and sunset.

This is also a perfect place for BBQ with friends and family

The terrace has a special protection against

rain and direct sunlight, which can be easily transformed.

### ROOFTOP

Terrace overlooking the ocean and sunset

NILLAS SY W

- . Open style rooftop
- Gas BBQ
- Kitchenette

## ROOFTOP

Terrace overlooking the ocean and sunset

- · Open style rooftop
- Gas BBQ
- Kitchenette