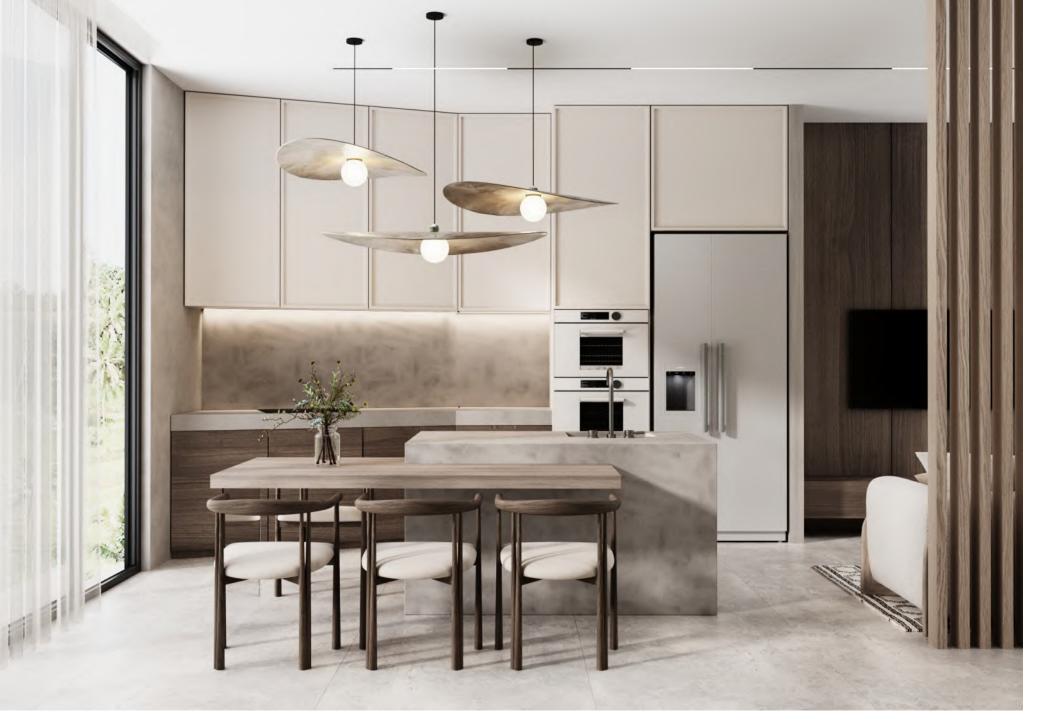

#### KITCHEN

Kitchen blends Japanese and Scandinavian design, featuring clean lines, natural materials, a minimalist color palette, functional layout, uncluttered surfaces, and a balance between modern and traditional elements