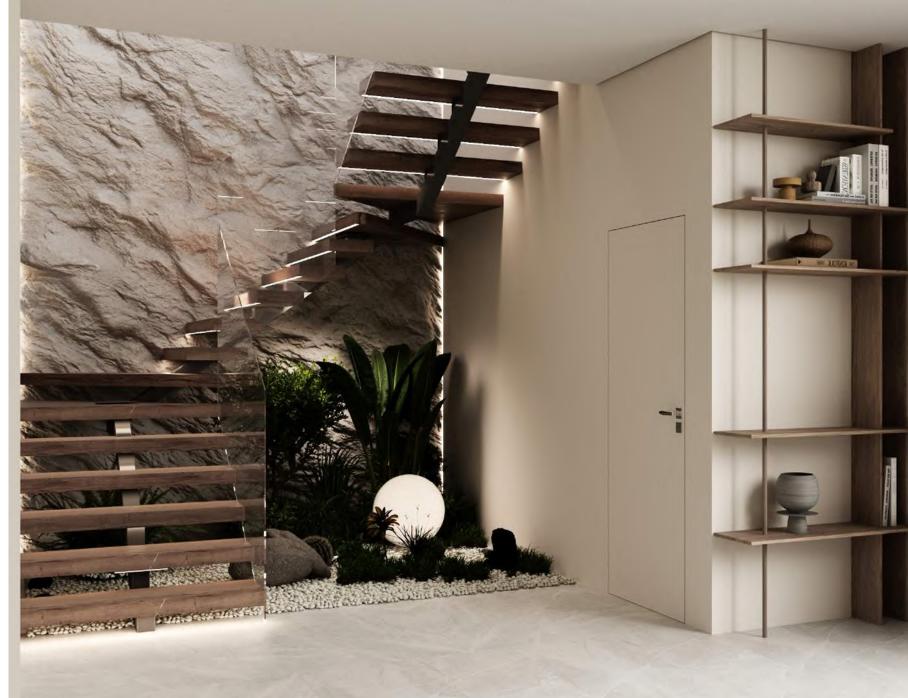

#### RETREAT AREA

An outdoor relaxation area is the perfect place to enjoy nature and tranquility. It can be created using elements such as stones, water, and plants, allowing you to feel a sense of unity with nature and draw energy and inspiration from it.