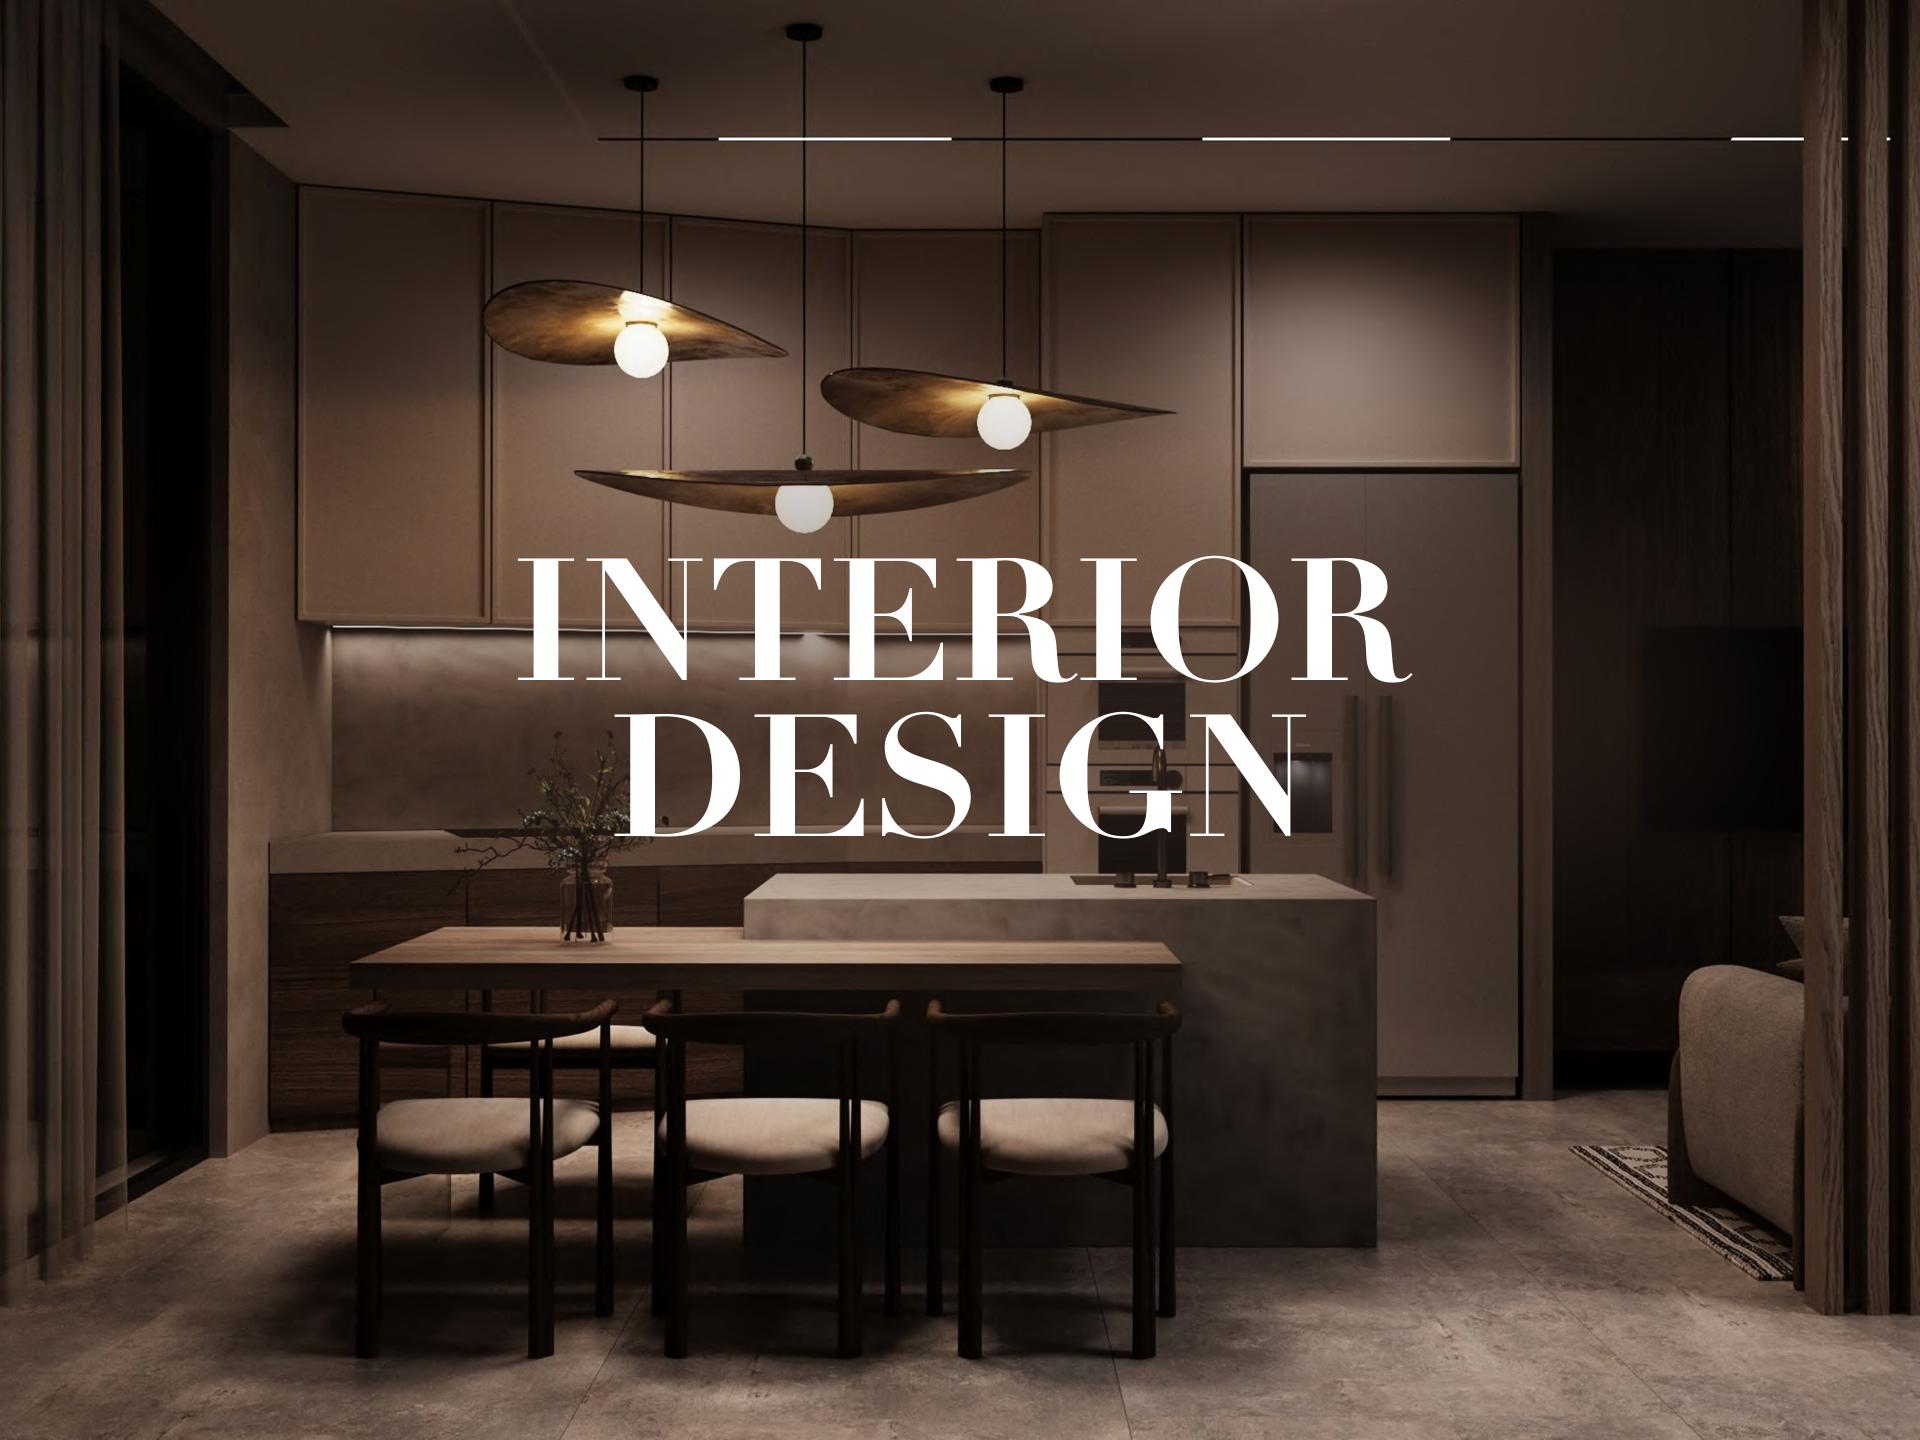

# INTERIOR MATERIALS

The aesthetics of light gray tones in textiles creating a sense of balance and harmony in the space.

OB FLOOR

Natural stone for floors is a material created by nature, and each stone has its own individuality and uniqueness.

02 FEATURE WALLS

Made from natural stone, an unique material that will bring elegance, sophistication, and a distinctive charm to your interior.

1NTERIOR

The details in the interior of japandi style create a unique atmosphere and help to relax, and enjoy the simplicity and beauty of nature.

#### KITCHEN

Kitchen blends Japanese and Scandinavian design, featuring clean lines, natural materials, a minimalist color palette, functional layout, uncluttered surfaces, and a balance between modern and traditional elements