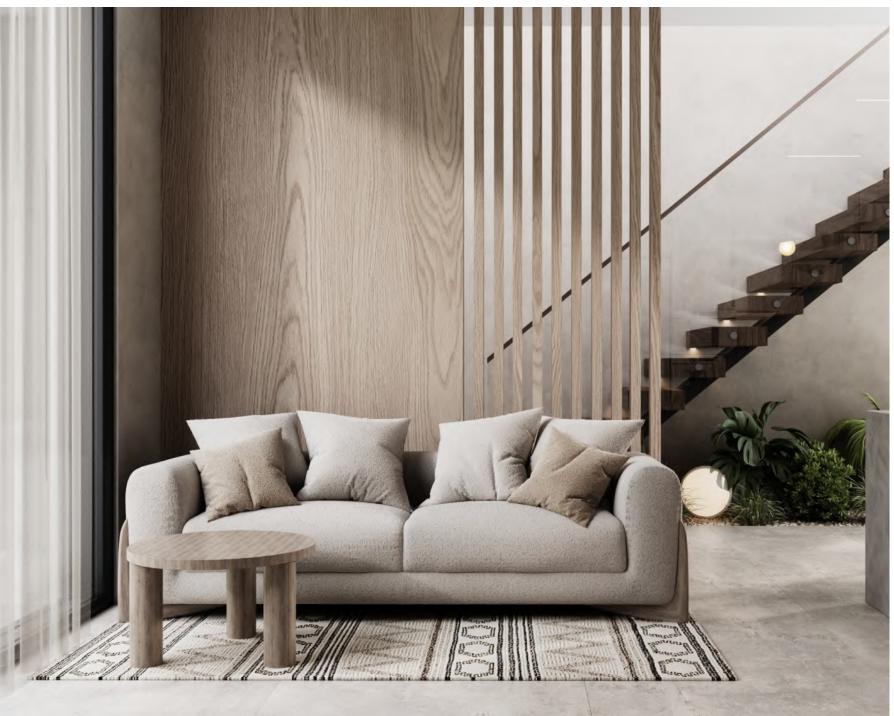

# INTERIOR MATERIALS

The aesthetics of light gray tones in textiles creating a sense of balance and harmony in the space.

OB FLOOR

Natural stone for floors is a material created by nature, and each stone has its own individuality and uniqueness.

02 FEATURE WALLS

Made from natural stone, an unique material that will bring elegance, sophistication, and a distinctive charm to your interior.

1NTERIOR

The details in the interior of japandi style create a unique atmosphere and help to relax, and enjoy the simplicity and beauty of nature.