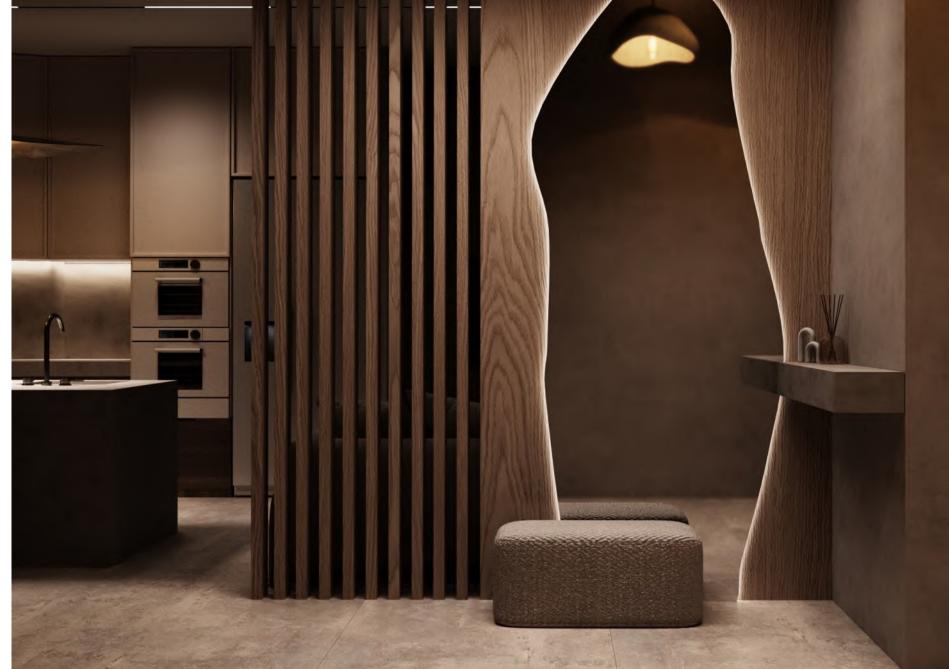

#### RETREAT AREA

An outdoor relaxation area is the perfect place to enjoy nature and tranquility. It can be created using elements such as stones, water, and plants, allowing you to feel a sense of unity with nature and draw energy and inspiration from it.