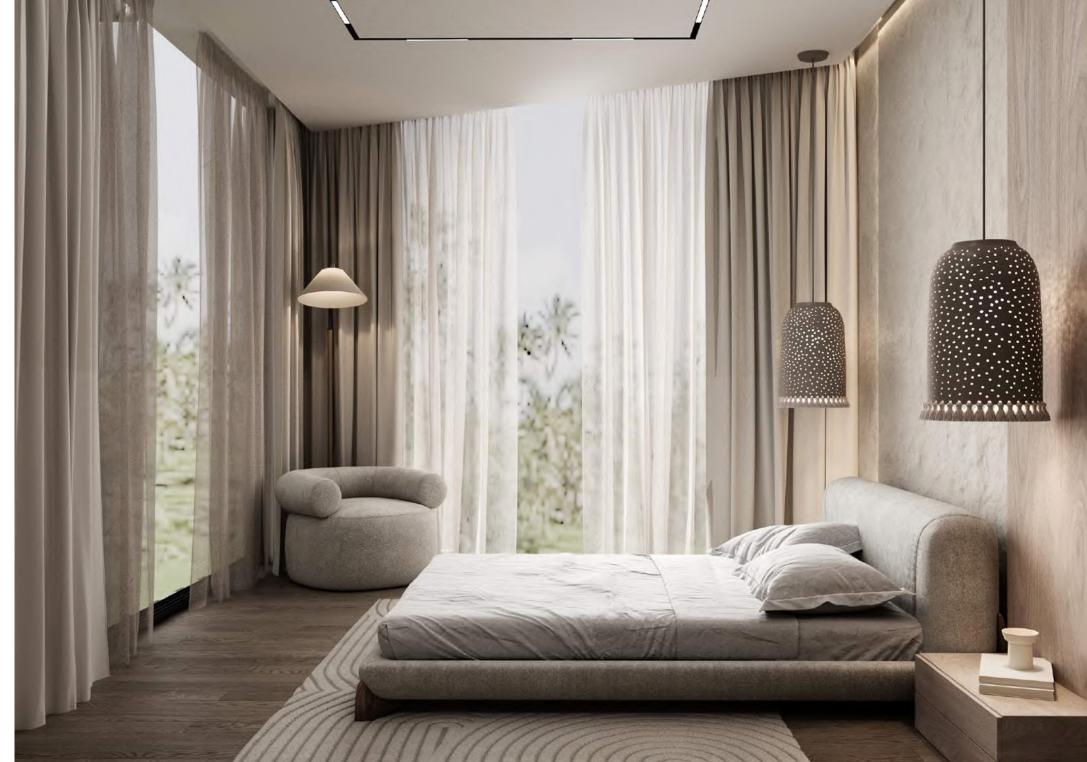

#### BEDROOM

A bedroom in the japandi style, is the perfect place for relaxation, where you can forget about the stresses of everyday life. Simple lines and geometric shapes, minimalist decor, and low furniture items create a space where cleanliness and serenity reign above all.