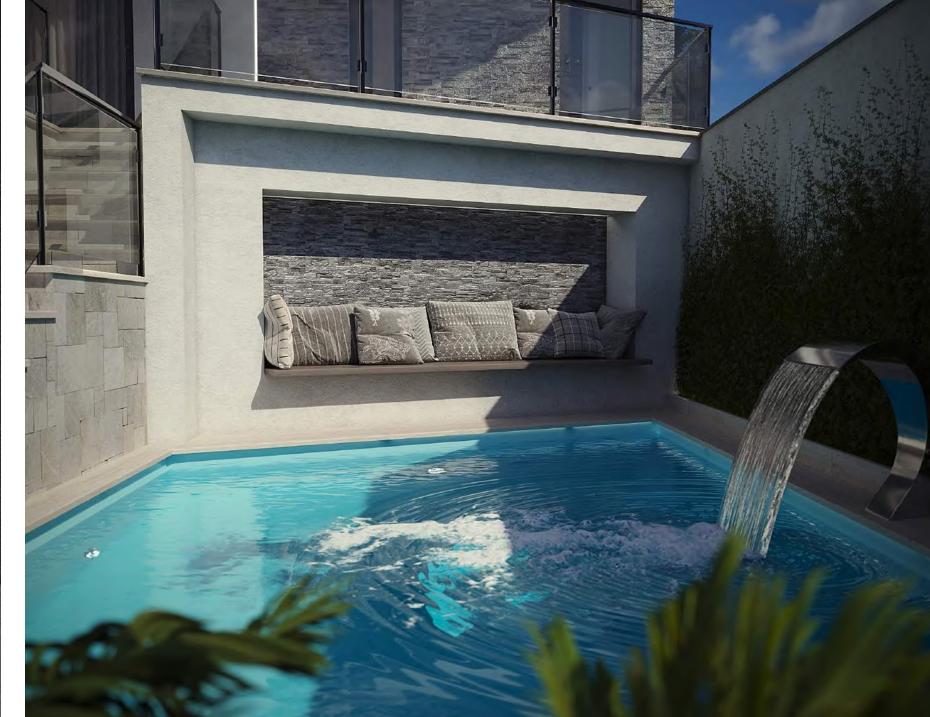

#### RETREAT AREA

An outdoor relaxation area is the perfect place to enjoy nature and tranquility. It can be created using elements such as stones, water, and plants, allowing you to feel a sense of unity with nature and draw energy and inspiration from it.

#### EXTERIOR

With its emphasis on clean lines and minimalist aesthetics, our facade style creates an atmosphere of tranquility and uncluttered elegance