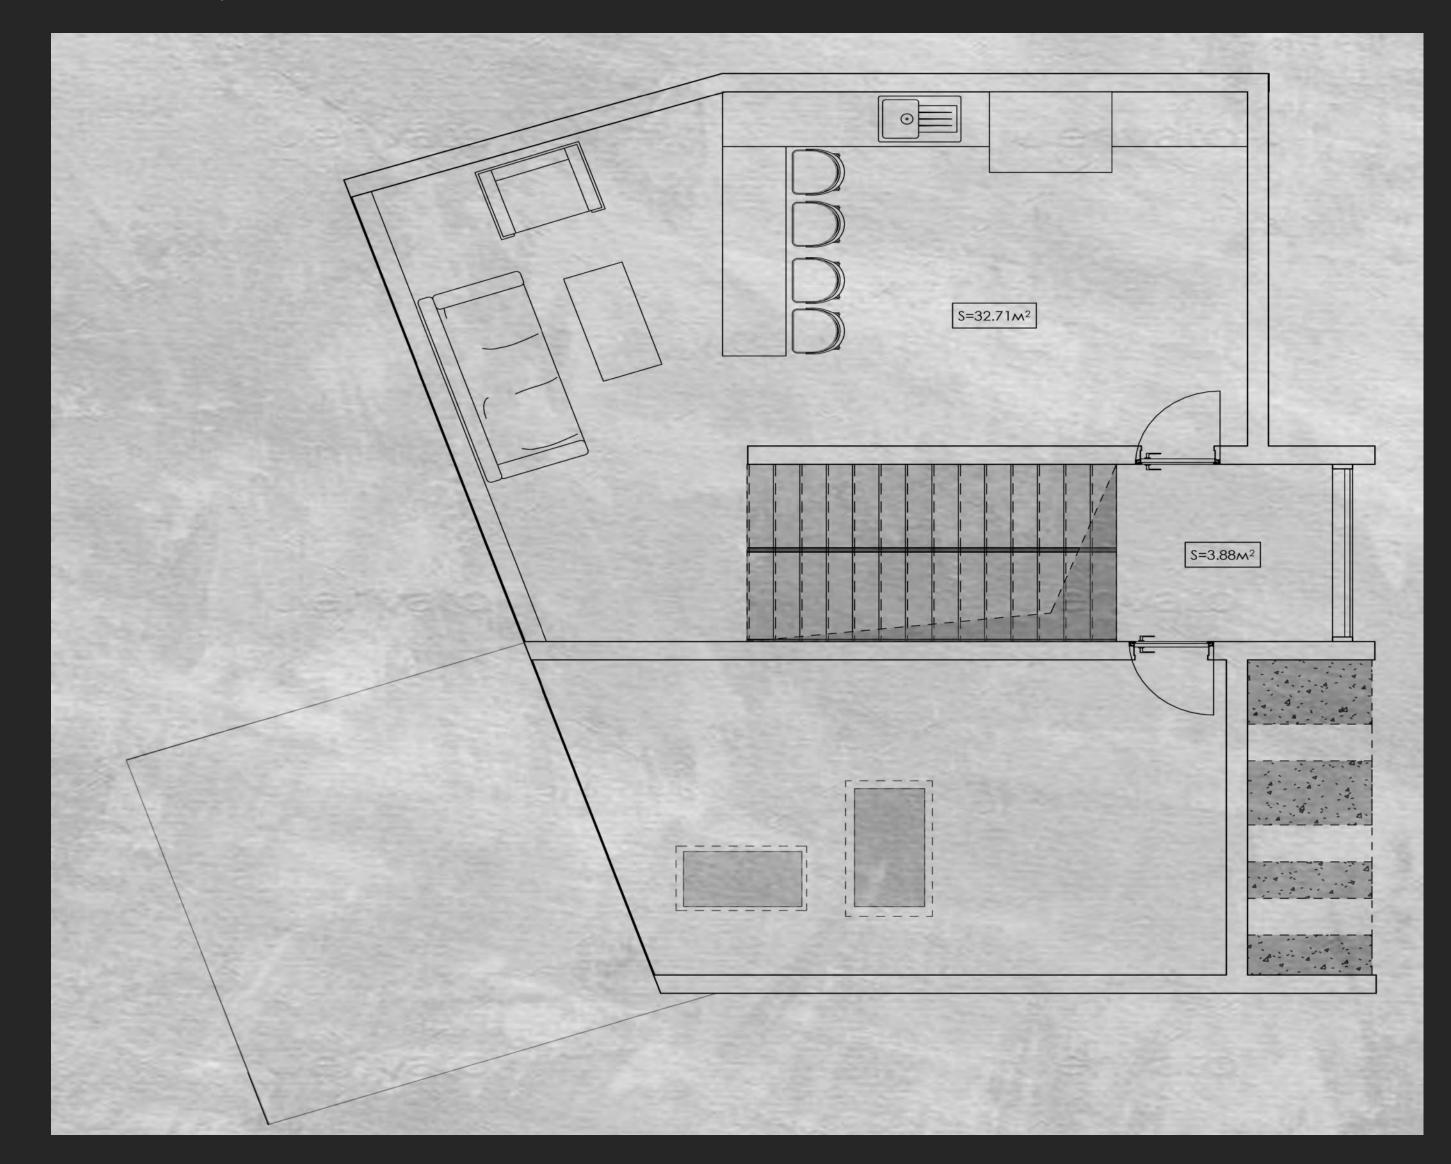

### ROOFTOP

Terrace overlooking the ocean and sunset

NILLAS SY W

- . Open style rooftop
- Gas BBQ
- Kitchenette

## ROOFTOP

Terrace overlooking the ocean and sunset

- · Open style rooftop
- Gas BBQ
- Kitchenette