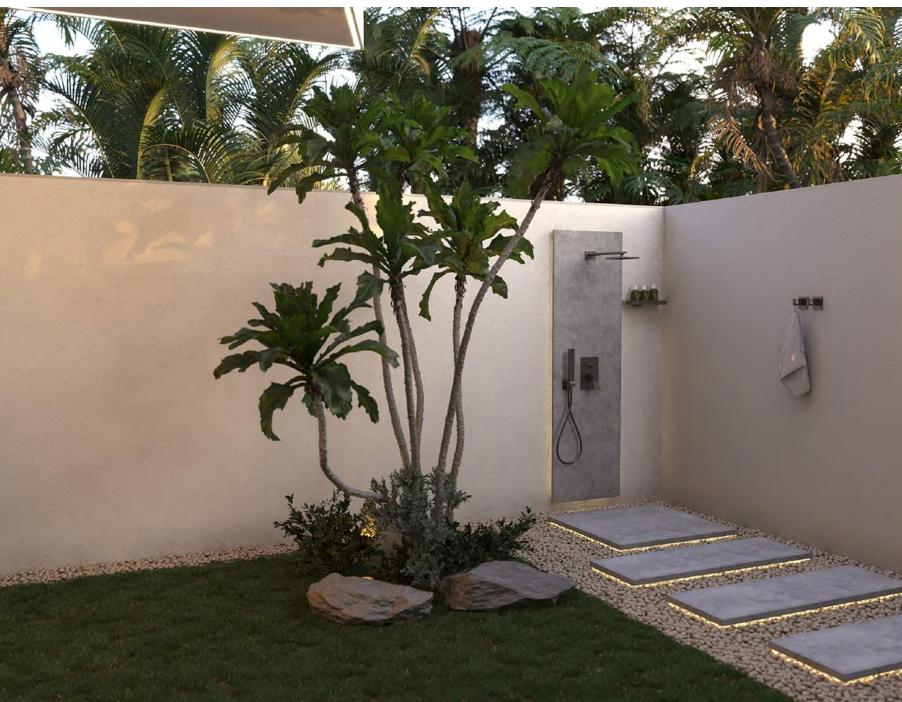

#### RETREAT AREA

An outdoor relaxation area is the perfect place to enjoy nature and tranquility. It can be created using elements such as stones, water, and plants, allowing you to feel a sense of unity with nature and draw energy and inspiration from it.

#### EXTERIOR

With its emphasis on clean lines and minimalist aesthetics, our facade style creates an atmosphere of tranquility and uncluttered elegance