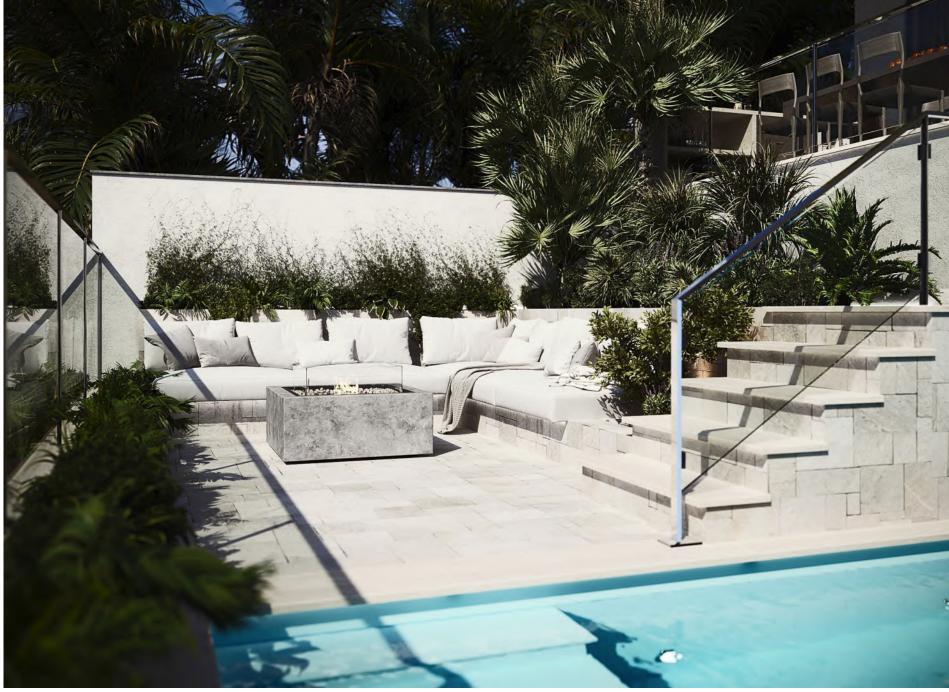

#### RETREAT AREA

An outdoor relaxation area is the perfect place to enjoy nature and tranquility. It can be created using elements such as stones, water, and plants, allowing you to feel a sense of unity with nature and draw energy and inspiration from it.

## GROUND FILOOR

- Kitchen
- · Living room
- Bathroom
- Laundry
- Terrace
- Fire pit
- · Pool
- · Parking area