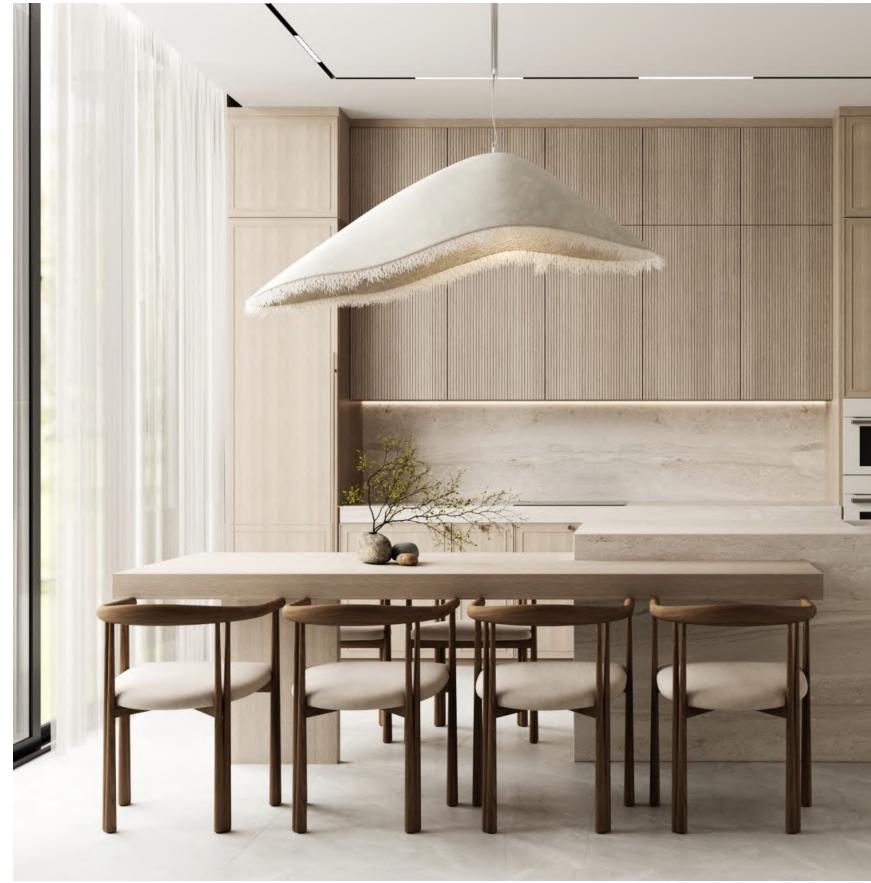

#### KITCHEN

Kitchen blends Japanese and Scandinavian design, featuring clean lines, natural materials, a minimalist color palette, functional layout, uncluttered surfaces, and a balance between modern and traditional elements