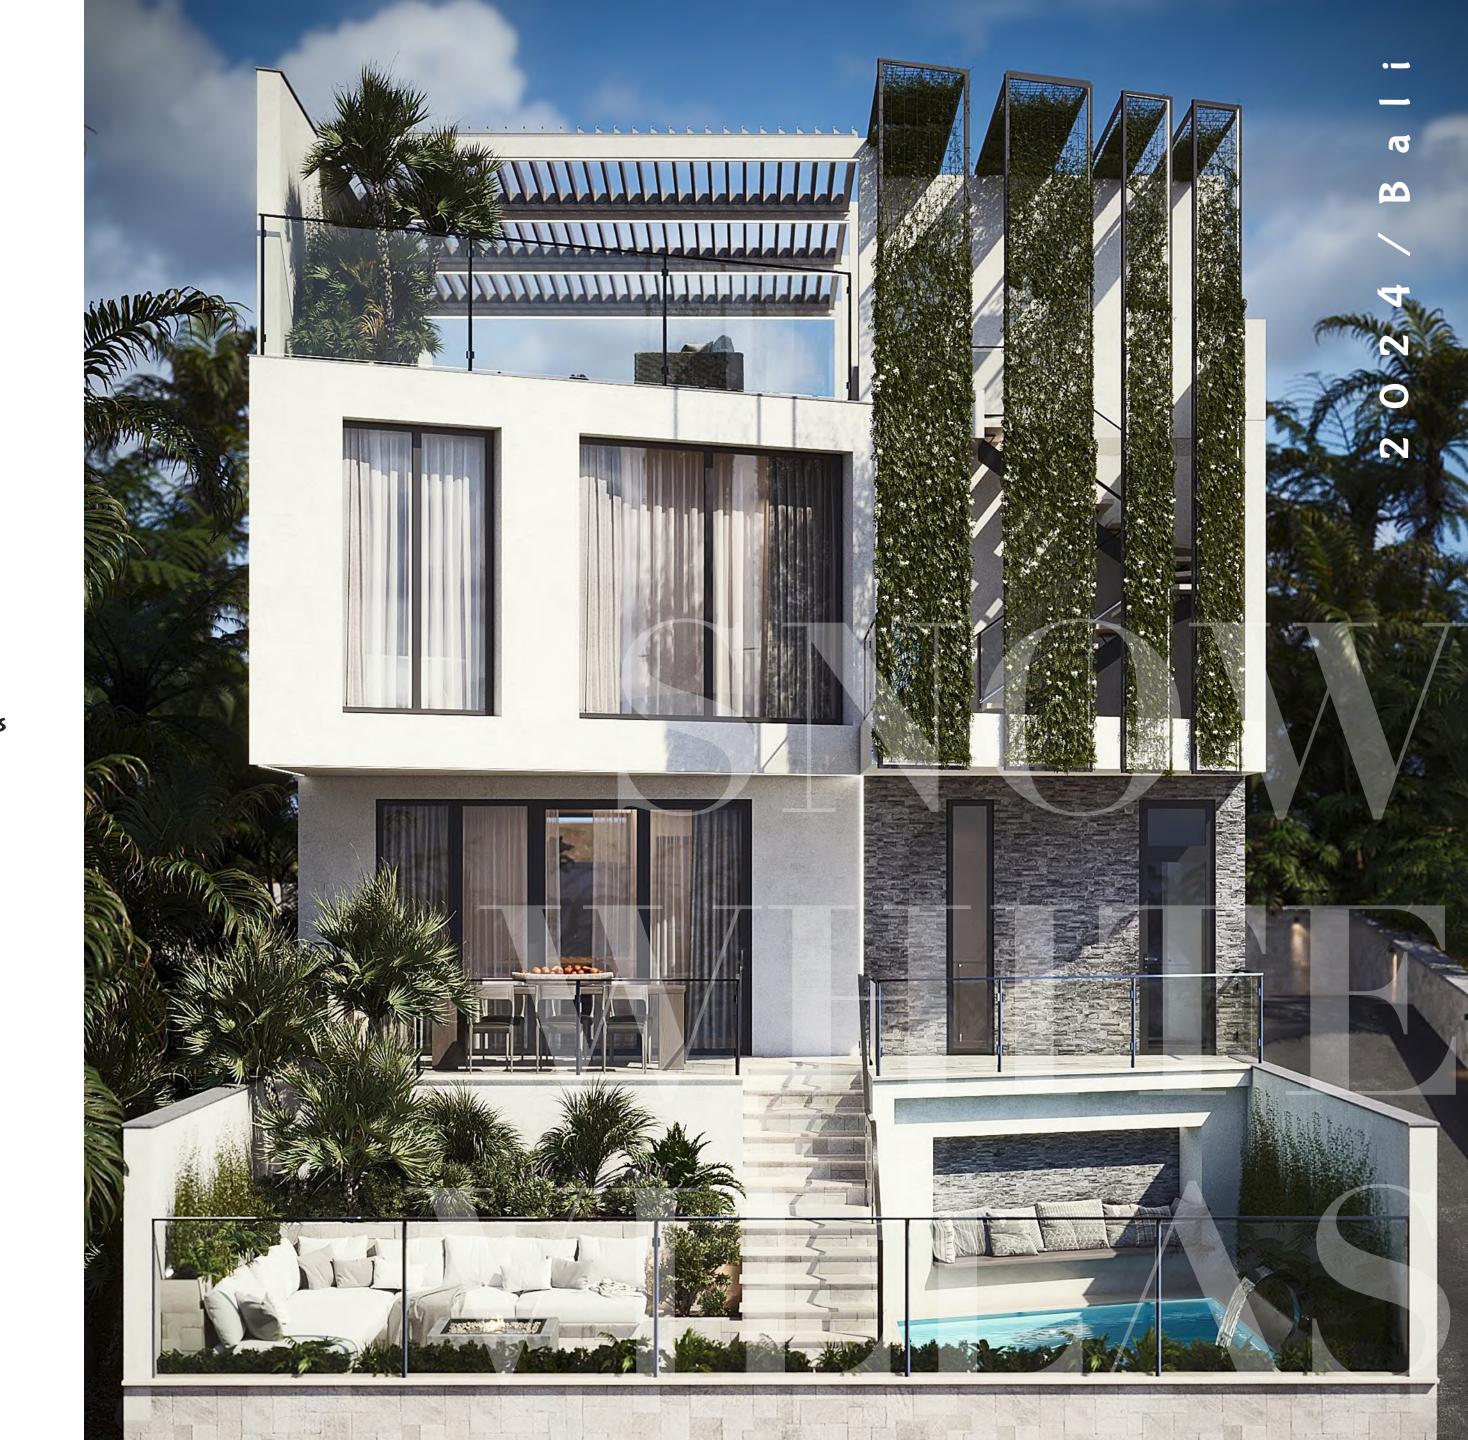

#### EXTERIOR

With its emphasis on clean lines and minimalist aesthetics, our facade style creates an atmosphere of tranquility and uncluttered elegance

#### ROOFTOP

Another relaxation area with ocean view and sunset.

This is also a perfect place for BBQ with friends and family

The terrace has a special protection against

rain and direct sunlight, which can be easily transformed.