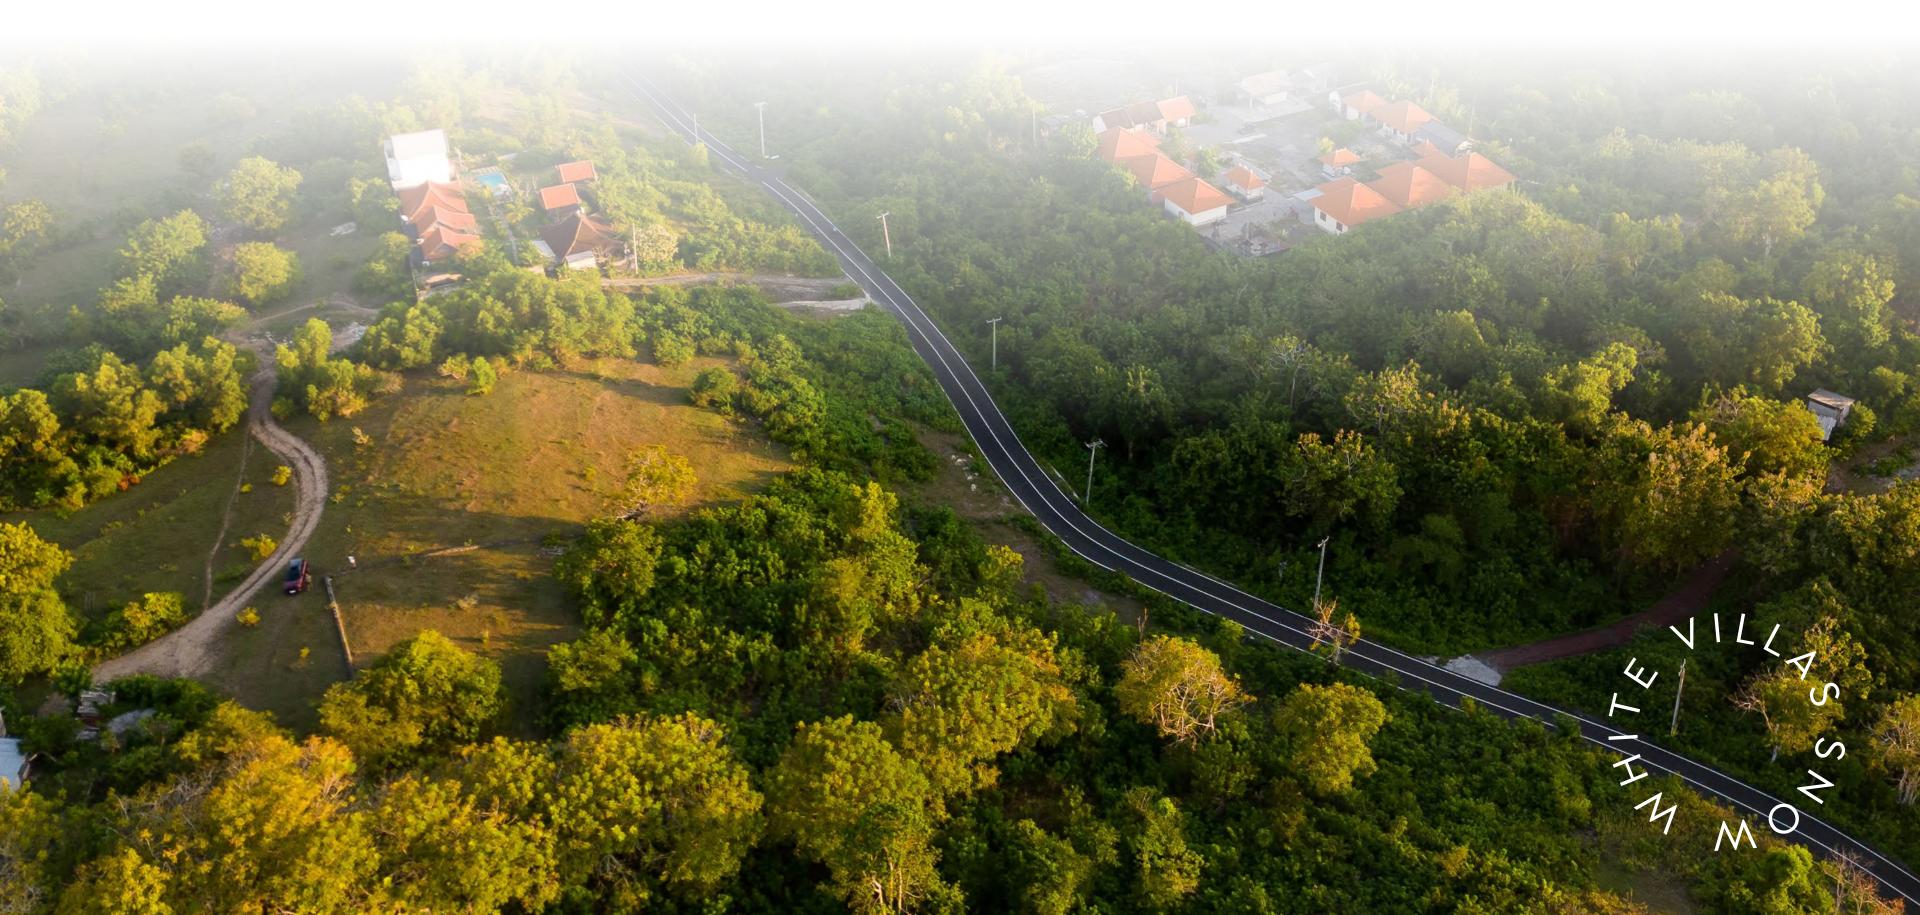

# IDEAL LOCATION

Recently completed in January 2023, Bali government has introduced a brand-new direct road that conveniently links the Snow White Villas complex, Pandawa beach, Nusa Dua, and the International Airport, all within a 25-minute drive.