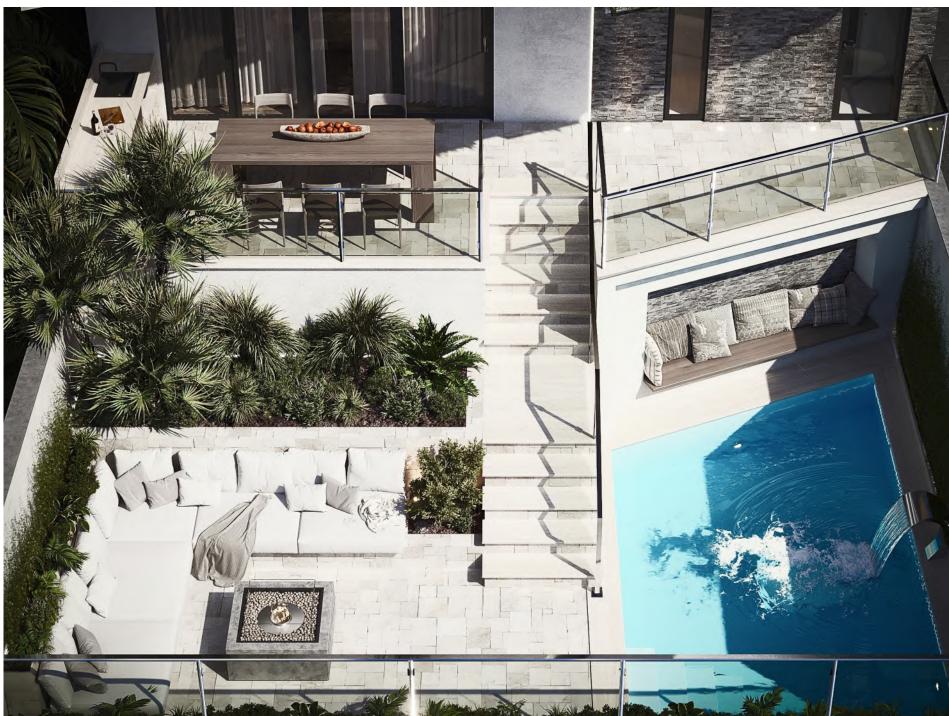

# GROUND FILOOR

- Kitchen
- · Living room
- Bathroom
- · Laundry
- Terrace
- · Pool
- · Parking area

## GROUND FILOOR

- Kitchen
- · Living room
- Bathroom
- Laundry
- Terrace
- Fire pit
- · Pool
- · Parking area