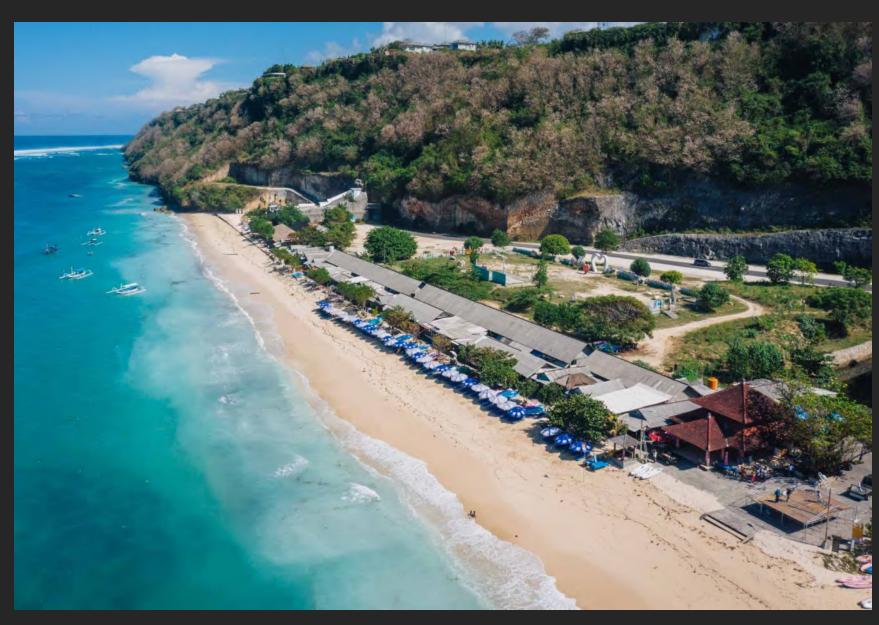

# SECRET BEACH PANDAWA

Pandawa Beach, located on the island of Bali around 3 km from Nusa dua G20 Golden resort area, is a true gem of tropical paradise. Also called a «secret beach» due to its hidden position behind limestone cliffs

The best place for sunbathing, leisurely walks, and enjoying ocean views. It also offers various water activities like surfing and paragliding.

Convenient facilities include parking facilities, clean restrooms and changing rooms, a variety of cafes and restaurants, water sports rentals, shops and lifeguards for beach safety.