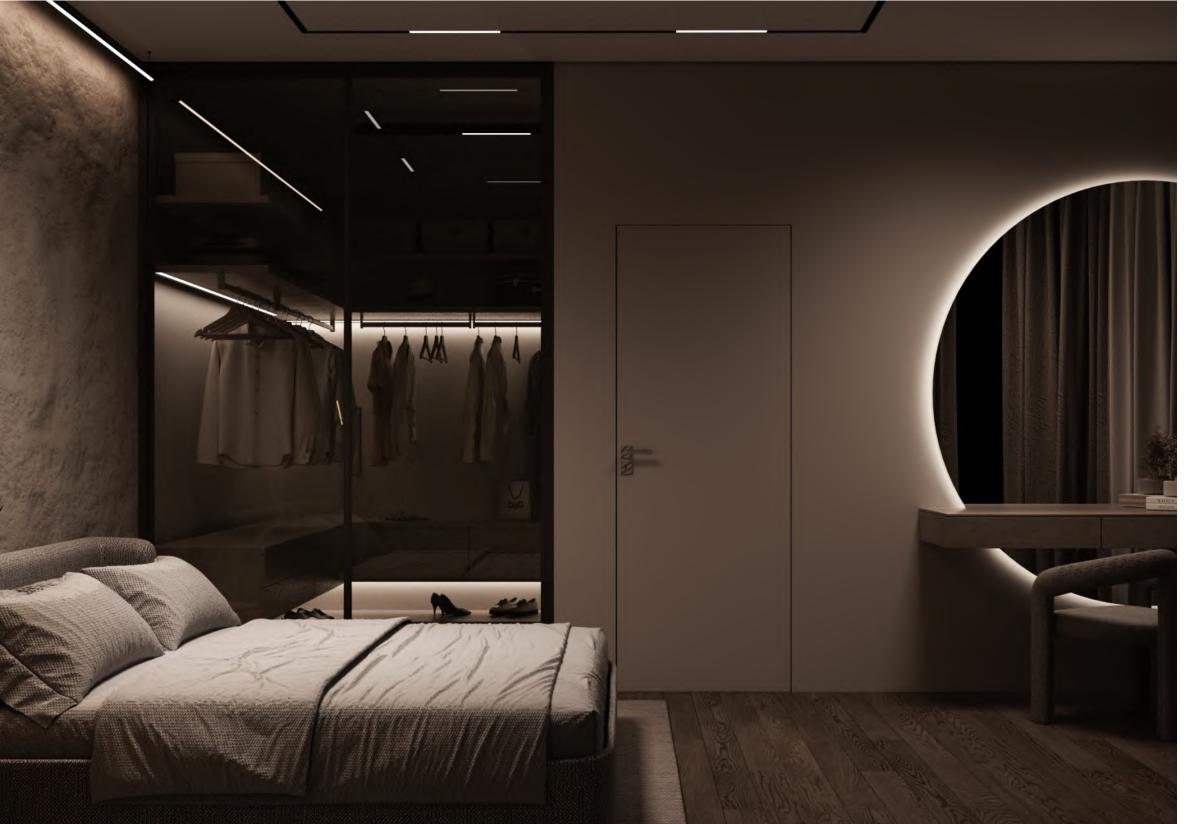

#### BEDROOM

A bedroom in the japandi style, is the perfect place for relaxation, where you can forget about the stresses of everyday life. Simple lines and geometric shapes, minimalist decor, and low furniture items create a space where cleanliness and serenity reign above all.