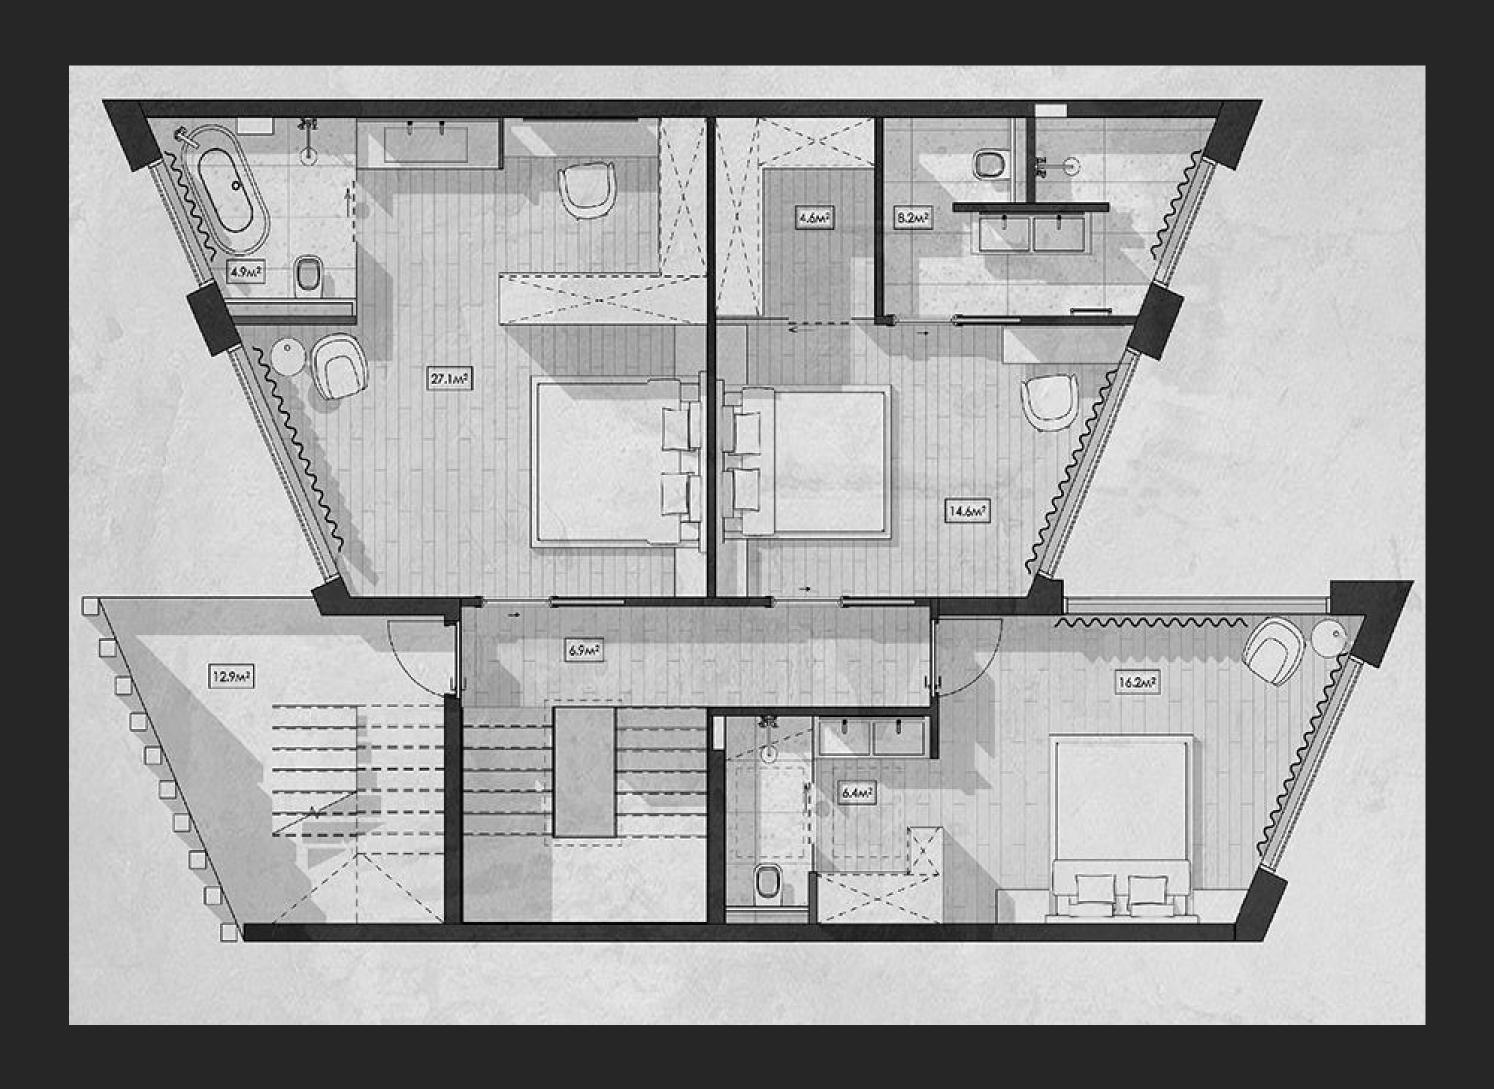

### FIRST FIOOR

VILLAS SX W

- · 3 bedrooms
- · 2 bathrooms
- · 2 wardrobes
- · Balcony

## FIRST FILOGR

- · 3 bedrooms
- 3 bathrooms
- · 3 wardrobes
- · Balcony