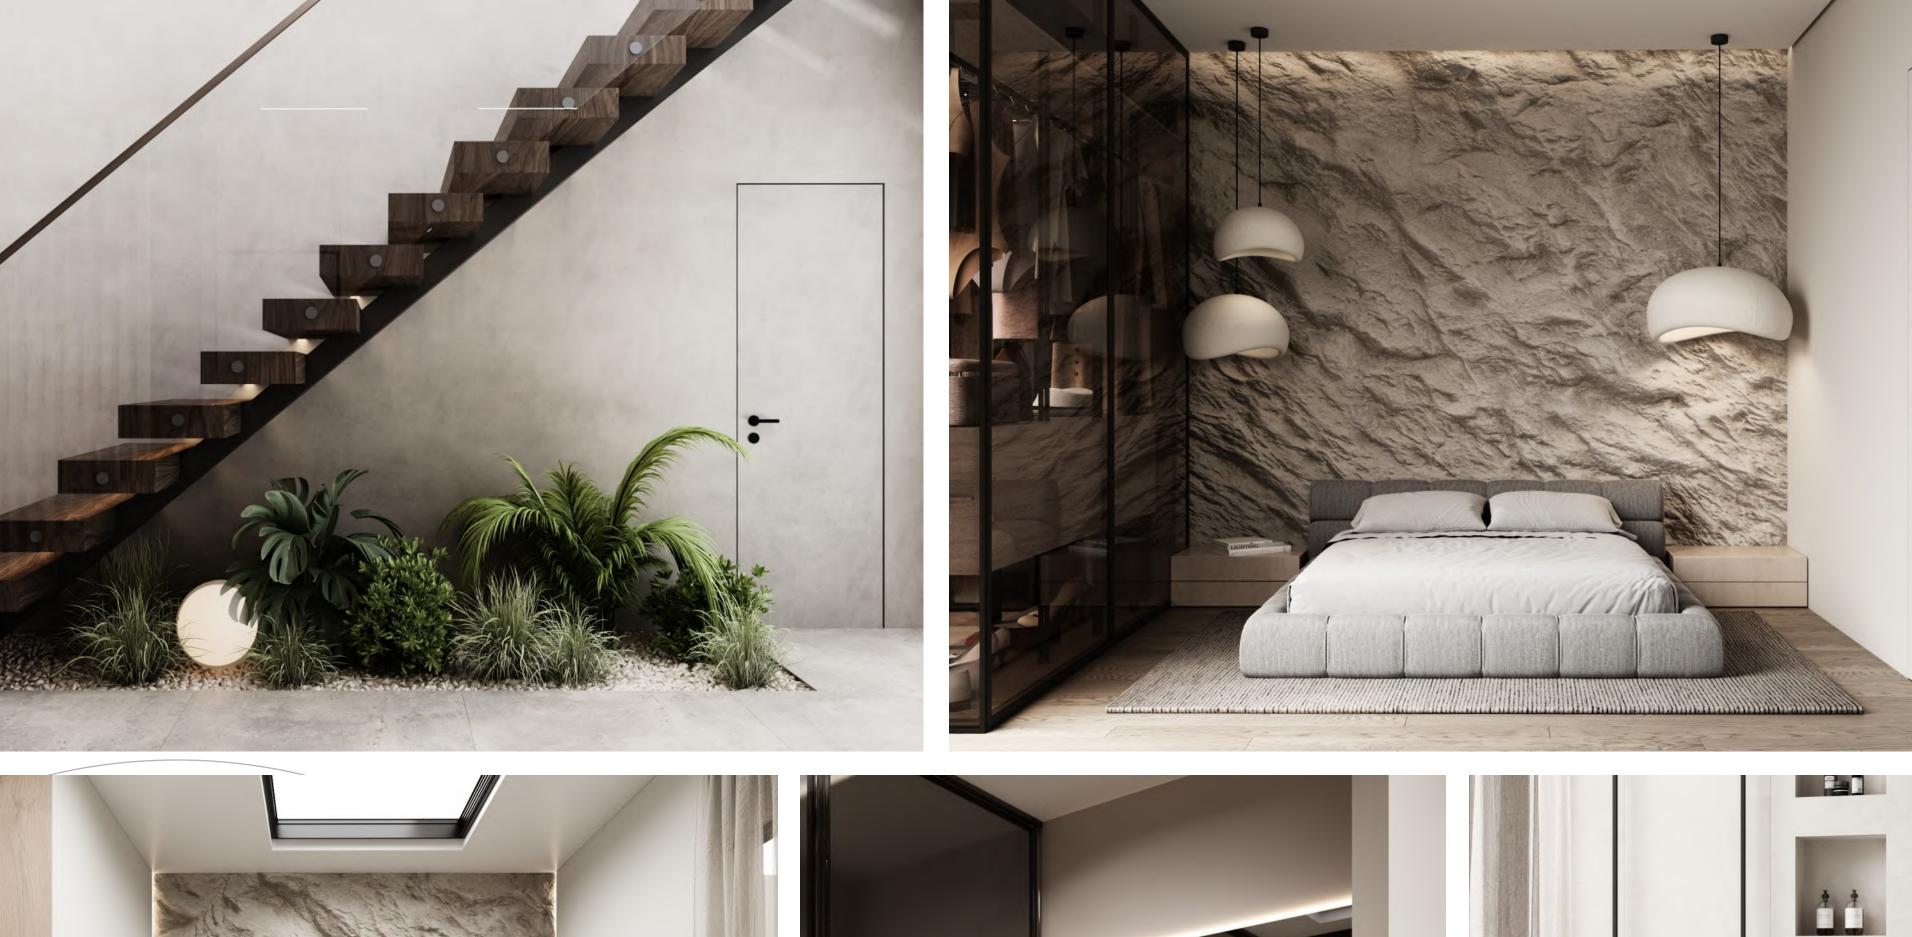

02 FEATURE WALLS

Made from natural stone, an unique material that will bring elegance, sophistication, and a distinctive charm to your interior.

1NTERIOR

The details in the interior of japandi style create a unique atmosphere and help to relax, and enjoy the simplicity and beauty of nature.

#### BEDROOM

A bedroom in the japandi style, is the perfect place for relaxation, where you can forget about the stresses of everyday life. Simple lines and geometric shapes, minimalist decor, and low furniture items create a space where cleanliness and serenity reign above all.

#### RETREAT AREA

An outdoor relaxation area is the perfect place to enjoy nature and tranquility. It can be created using elements such as stones, water, and plants, allowing you to feel a sense of unity with nature and draw energy and inspiration from it.