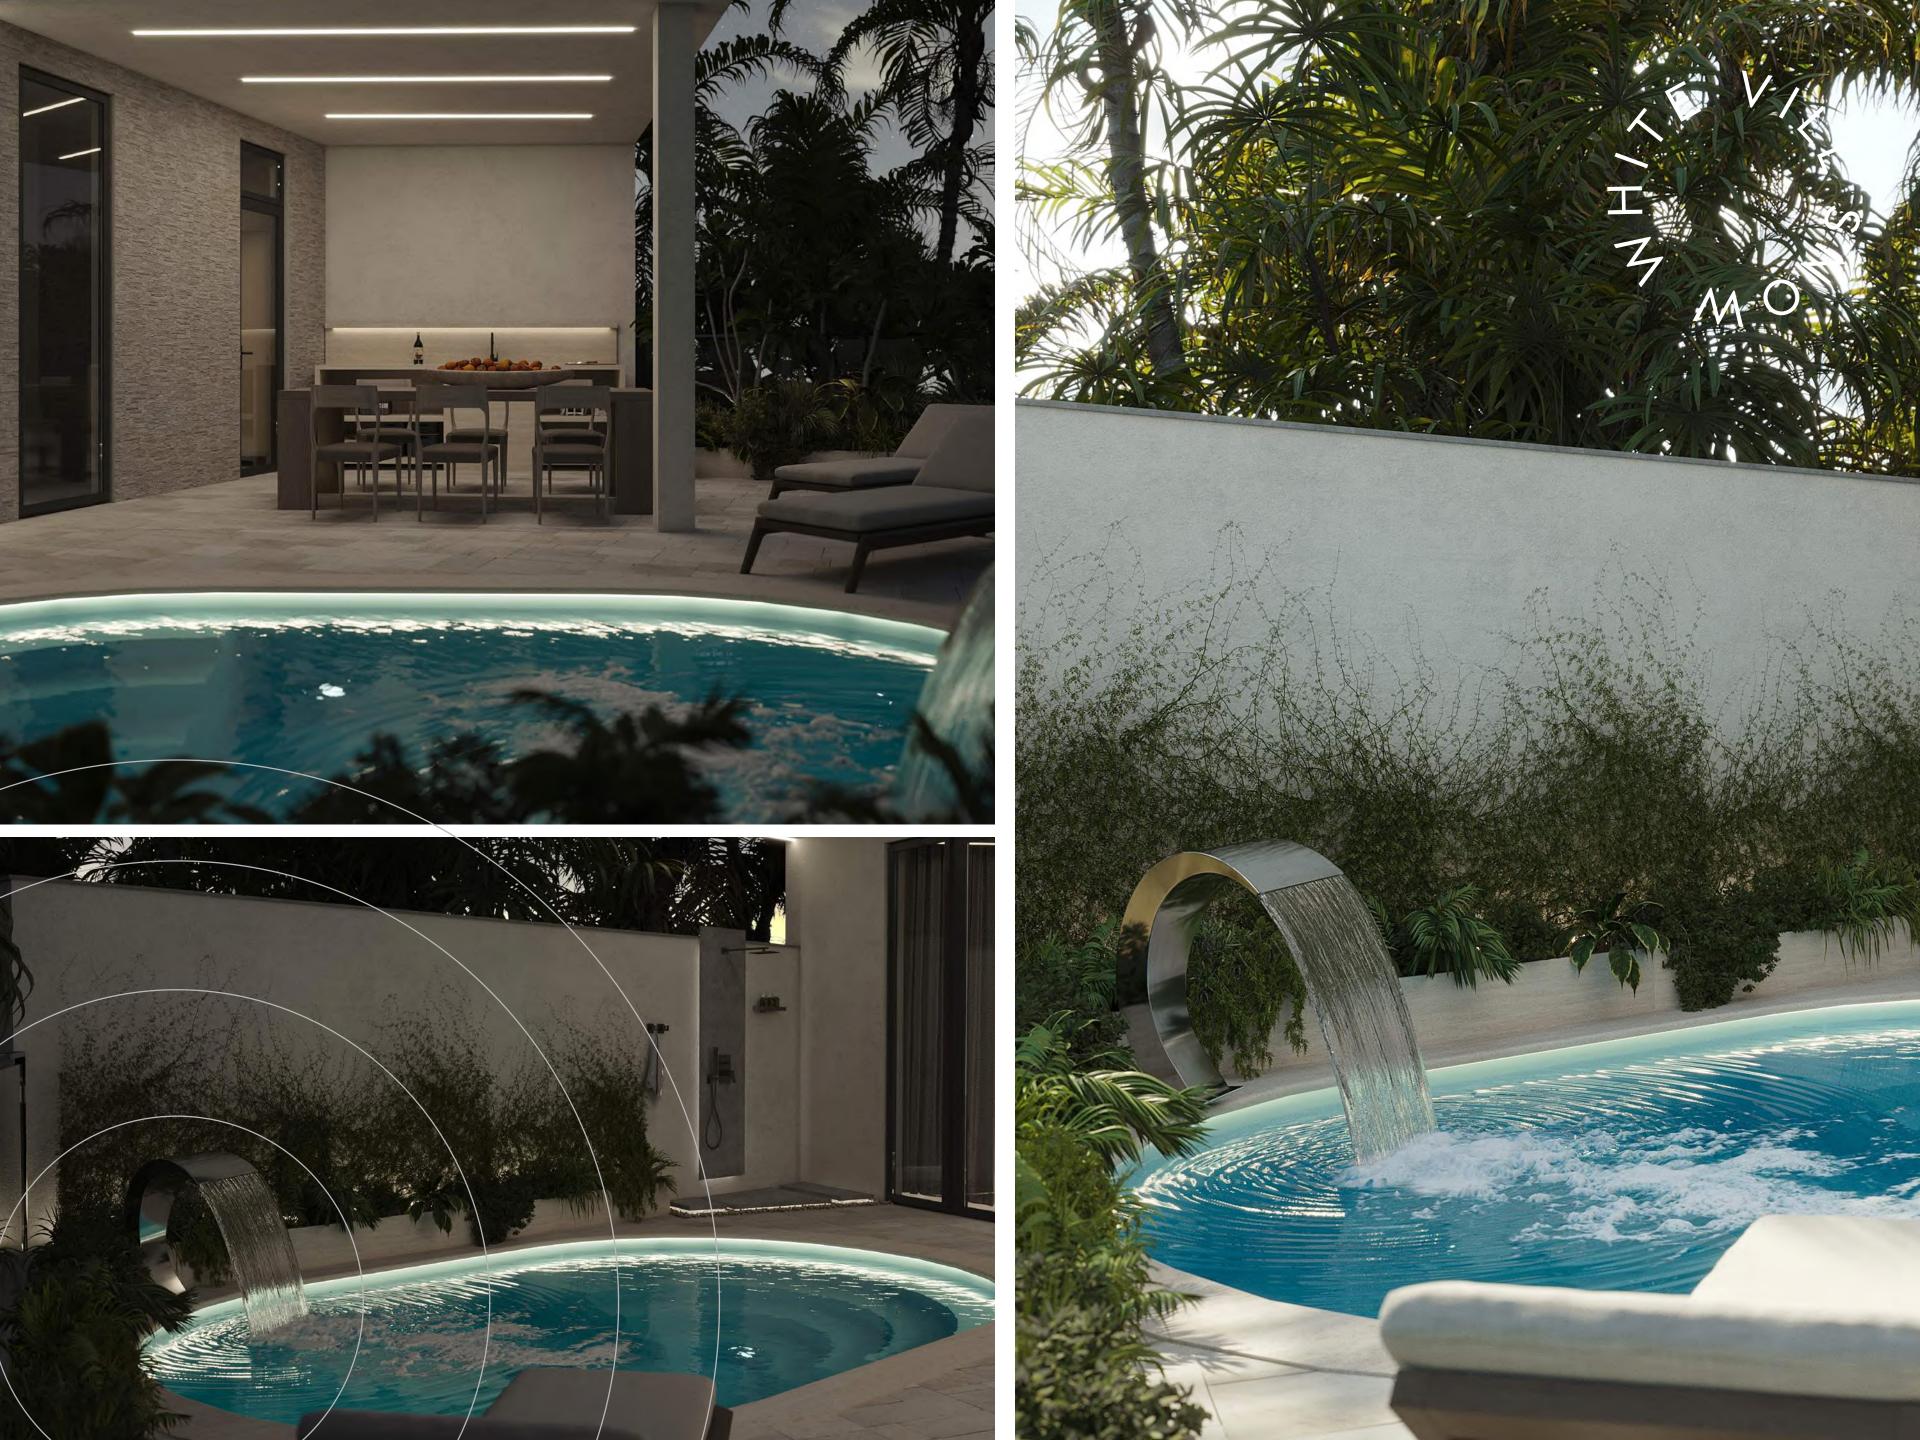

#### RETREAT AREA

An outdoor relaxation area is the perfect place to enjoy nature and tranquility. It can be created using elements such as stones, water, and plants, allowing you to feel a sense of unity with nature and draw energy and inspiration from it.