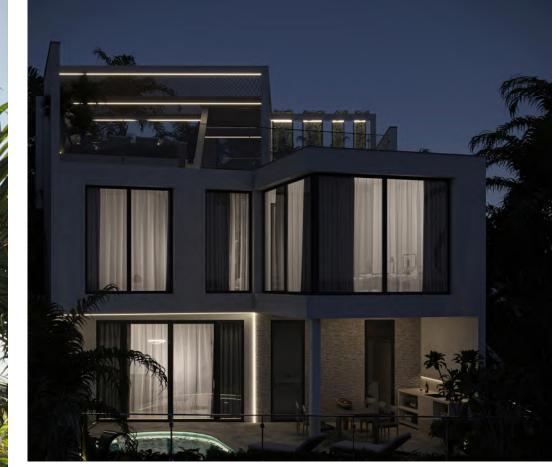

#### ROOFTOP

Another relaxation area with ocean view and sunset.

This is also a perfect place for BBQ with friends and family

The terrace has a special protection against

rain and direct sunlight, which can be easily transformed.