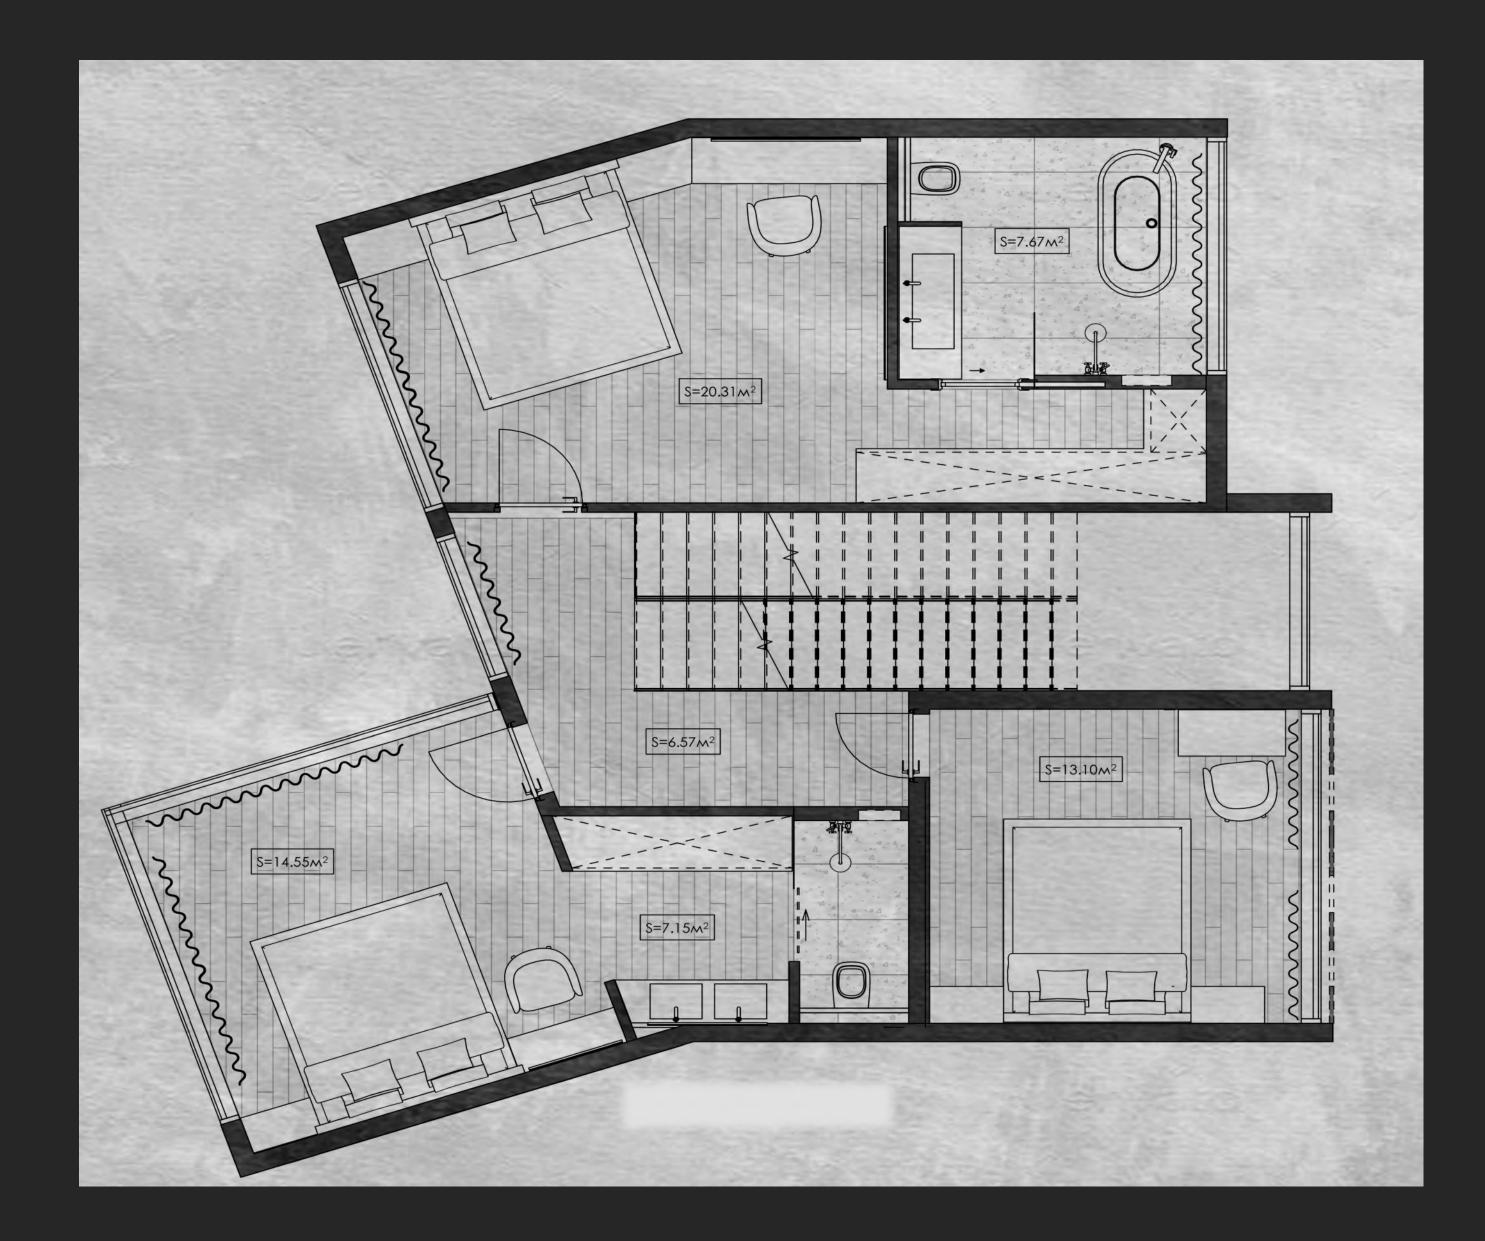

### FIRST FIOOR

VILLAS SX W

- · 3 bedrooms
- · 2 bathrooms
- · 2 wardrobes
- · Balcony

## FIRST FILOGR

- · 3 bedrooms
- 3 bathrooms
- · 3 wardrobes
- · Balcony