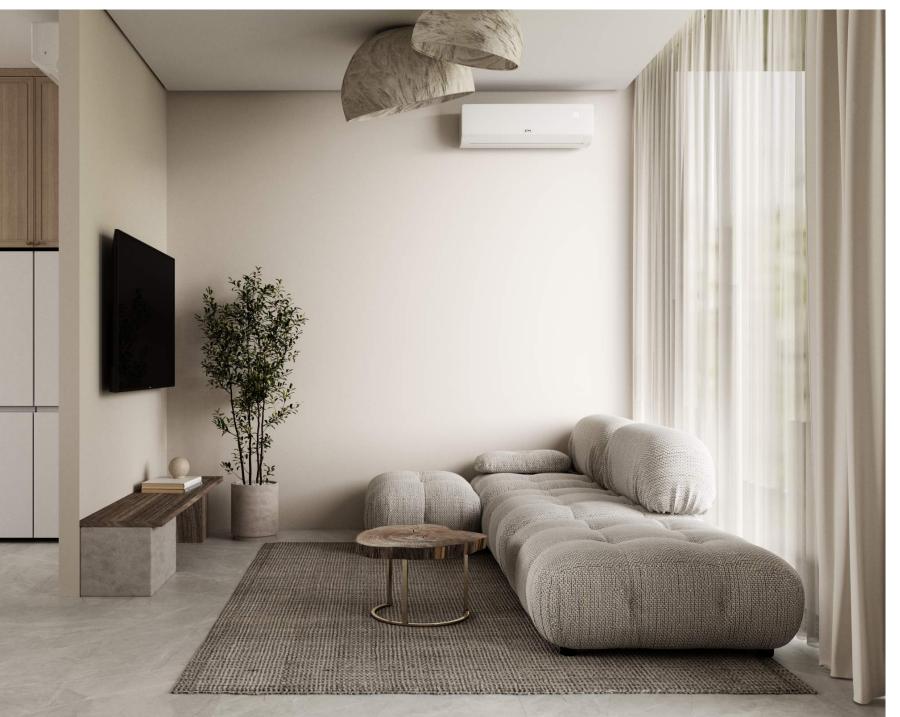

# INTERIOR MATERIALS

The aesthetics of light gray tones in textiles creating a sense of balance and harmony in the space.

OB FLOOR

Natural stone for floors is a material created by nature, and each stone has its own individuality and uniqueness.

02 FEATURE WALLS

Made from natural stone, an unique material that will bring elegance, sophistication, and a distinctive charm to your interior.

1NTERIOR

The details in the interior of japandi style create a unique atmosphere and help to relax, and enjoy the simplicity and beauty of nature.