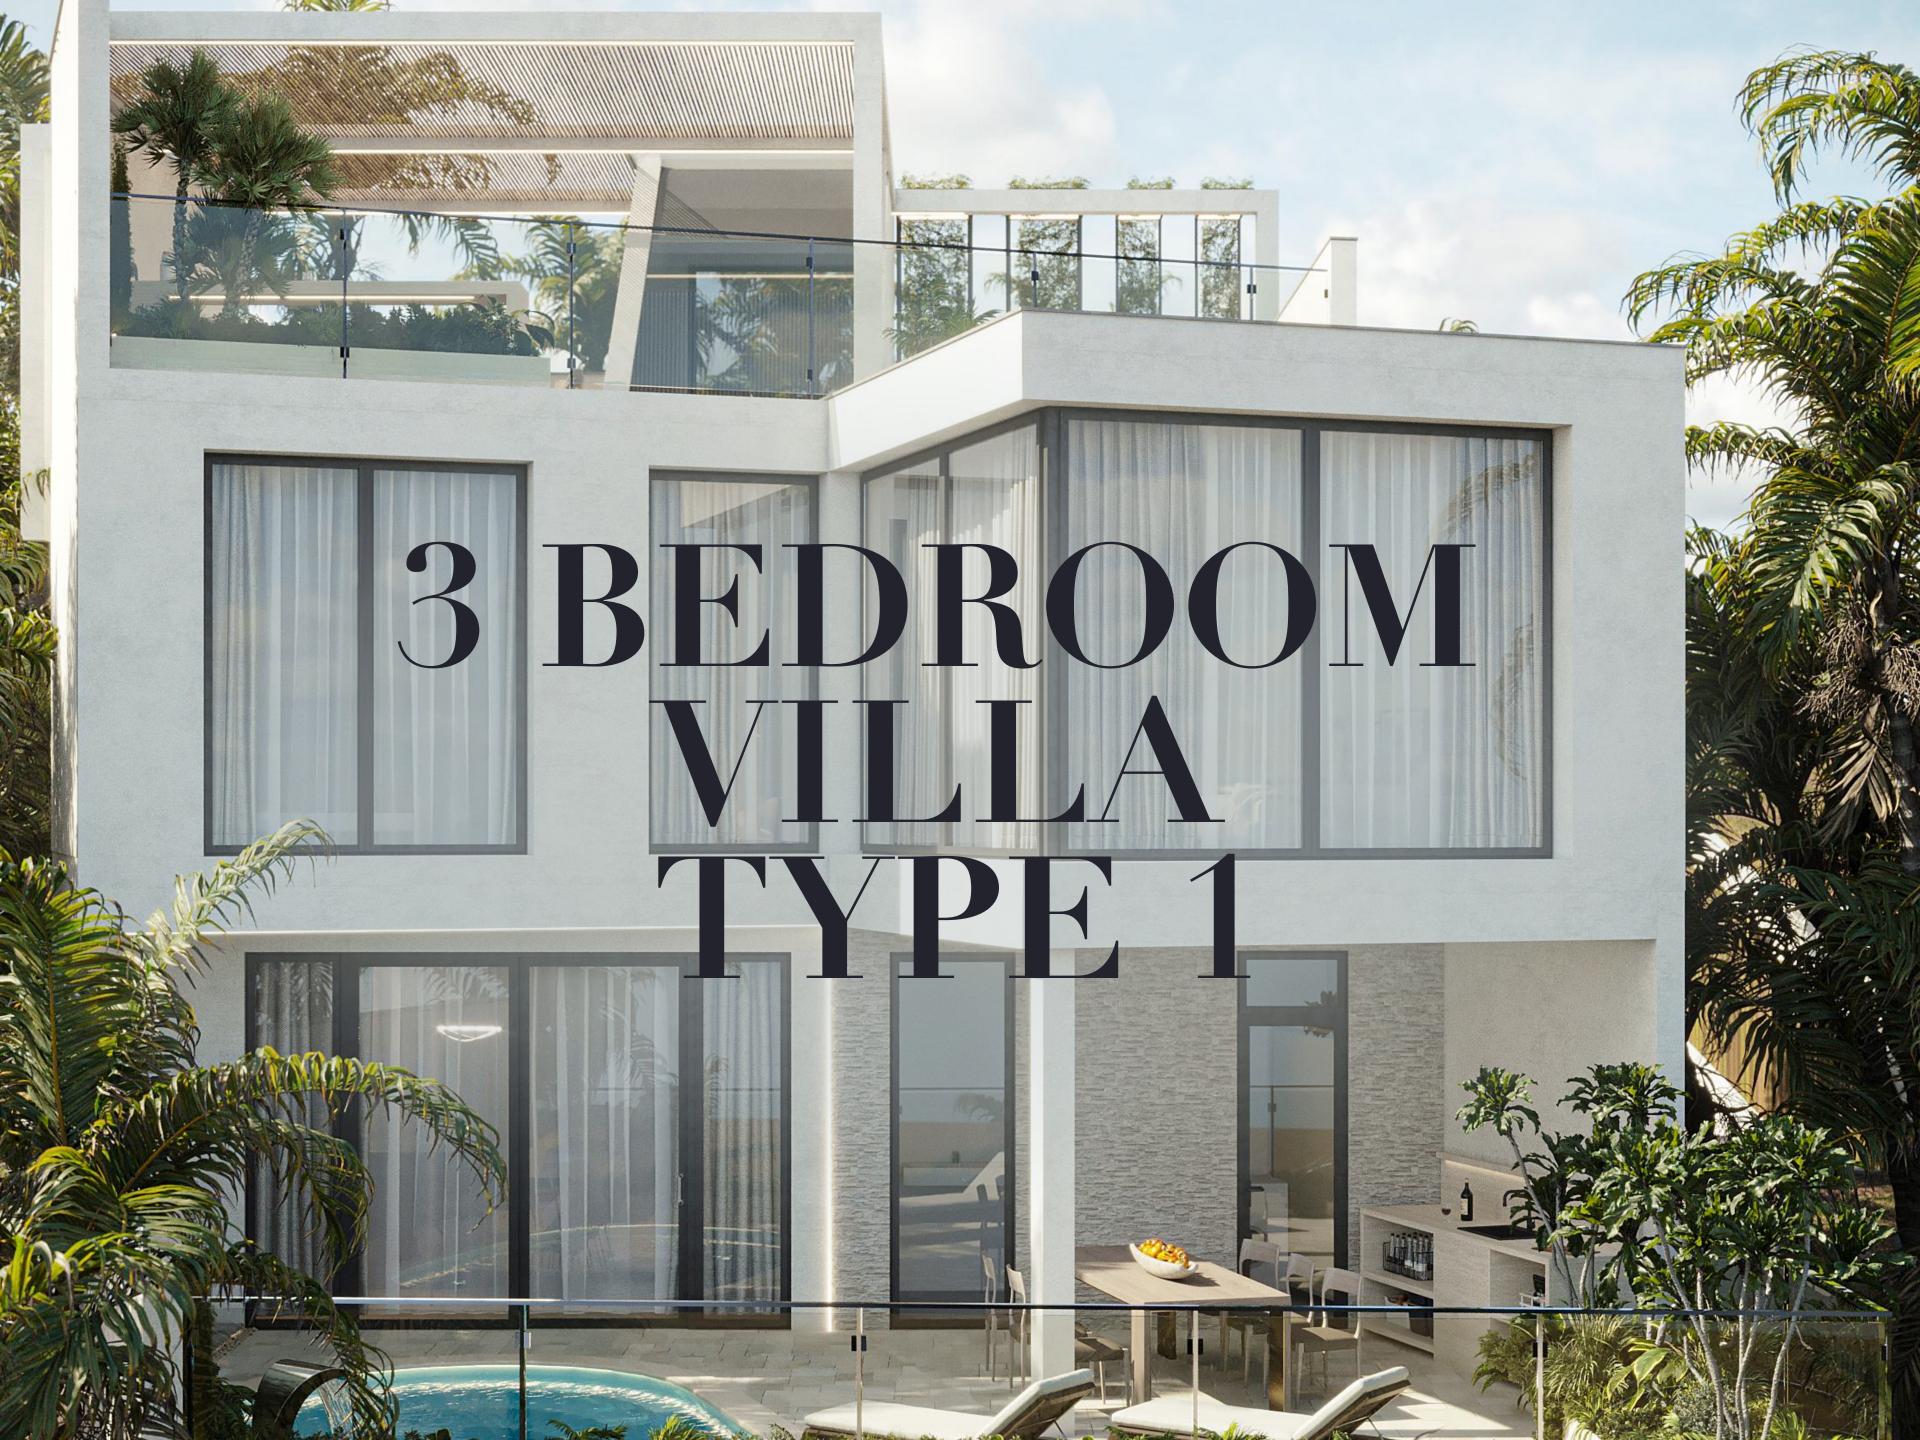

### 3 BEDROOMVILLA

25 + 25 YEARS

LAND LEASE

150-180 M2
LAND AREA

193 M2
VILLA AREA

PARKING SPACE FOR 1 CAR AND 2 BIKES

# GROUND FILOOR

- Kitchen
- · Living room
- Bathroom
- · Laundry
- Terrace
- · Pool
- · Parking area

### FIRST FIOOR

VILLAS SX W

- · 3 bedrooms
- · 2 bathrooms
- · 2 wardrobes
- · Balcony

### ROOFTOP

Terrace overlooking the ocean and sunset

NILLAS SY W

- . Open style rooftop
- Gas BBQ
- Kitchenette