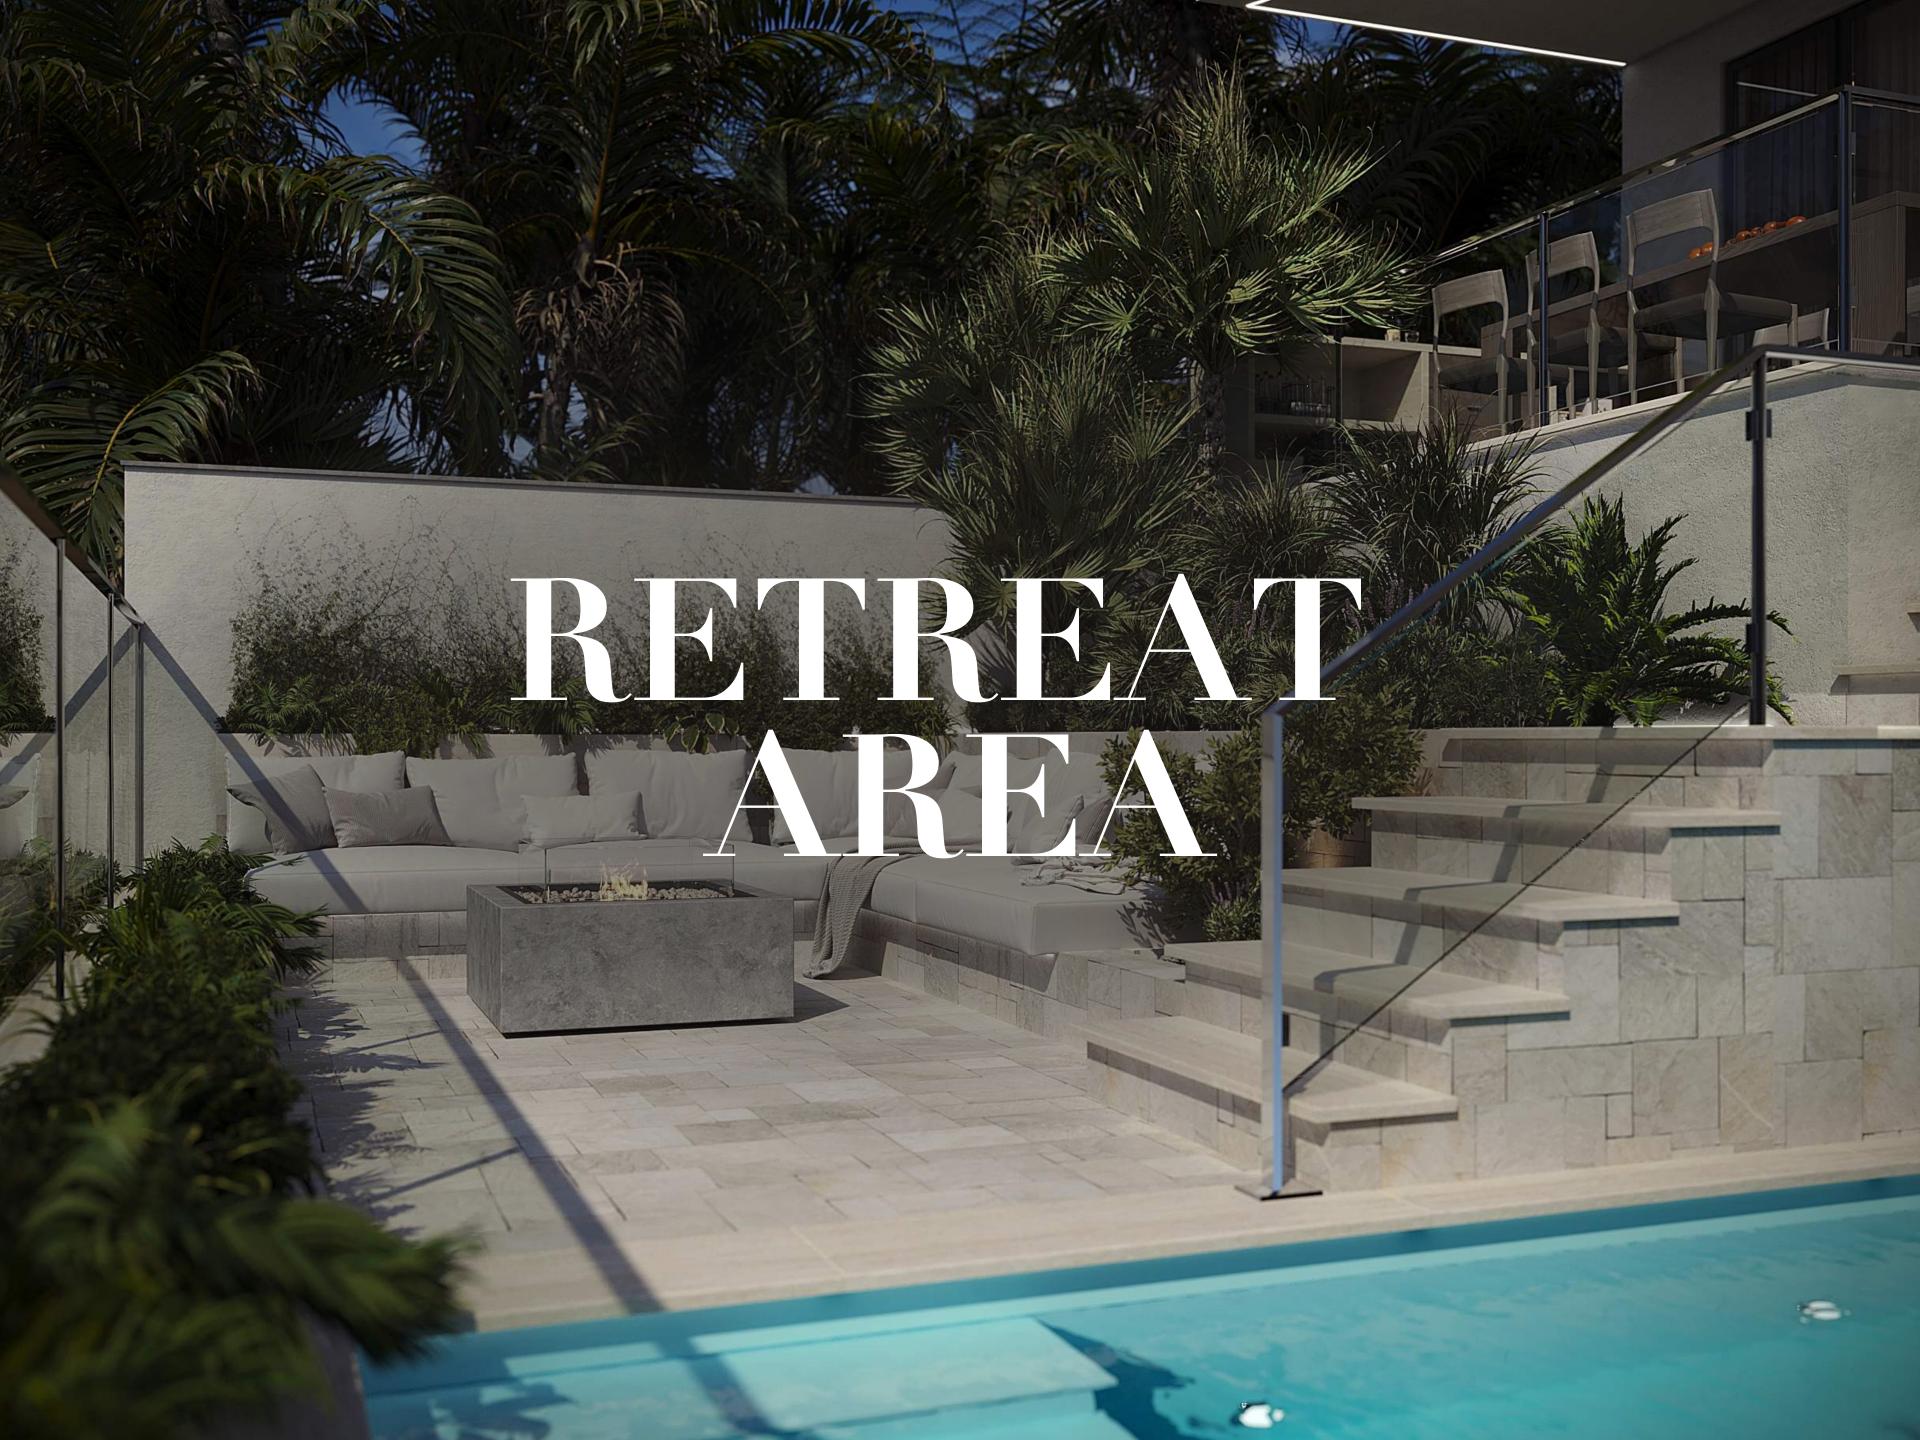

#### RETREAT AREA

An outdoor relaxation area is the perfect place to enjoy nature and tranquility. It can be created using elements such as stones, water, and plants, allowing you to feel a sense of unity with nature and draw energy and inspiration from it.