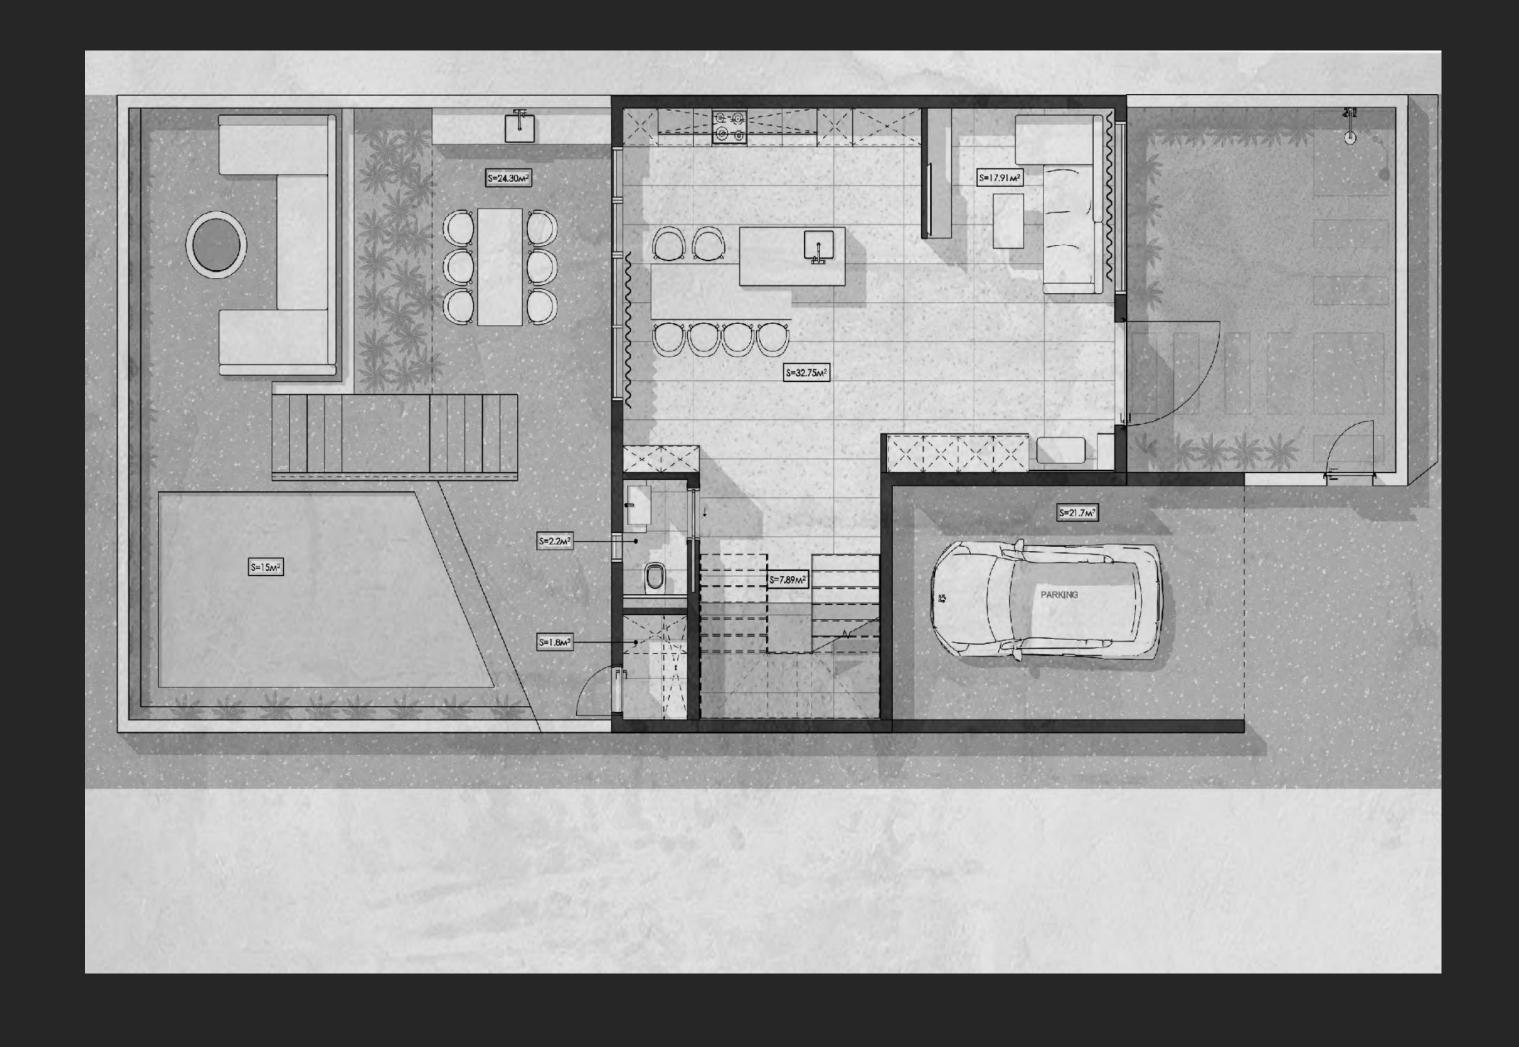

# GROUND FILOOR

- Kitchen
- · Living room
- Bathroom
- · Laundry
- Terrace
- · Pool
- · Parking area

## GROUND FILOOR

- Kitchen
- · Living room
- Bathroom
- Laundry
- Terrace
- Fire pit
- · Pool
- · Parking area