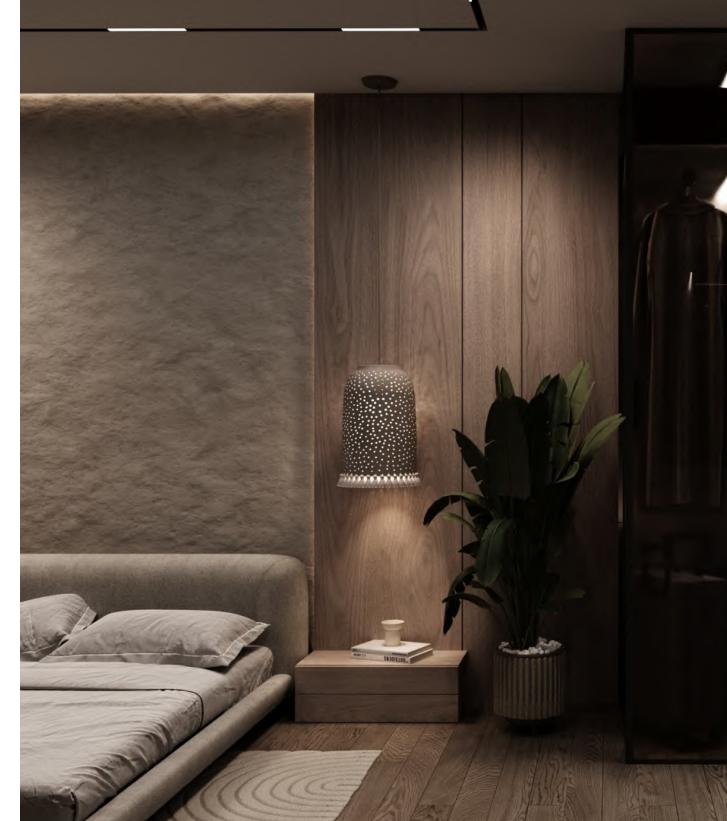

#### BEDROOM

A bedroom in the japandi style, is the perfect place for relaxation, where you can forget about the stresses of everyday life. Simple lines and geometric shapes, minimalist decor, and low furniture items create a space where cleanliness and serenity reign above all.