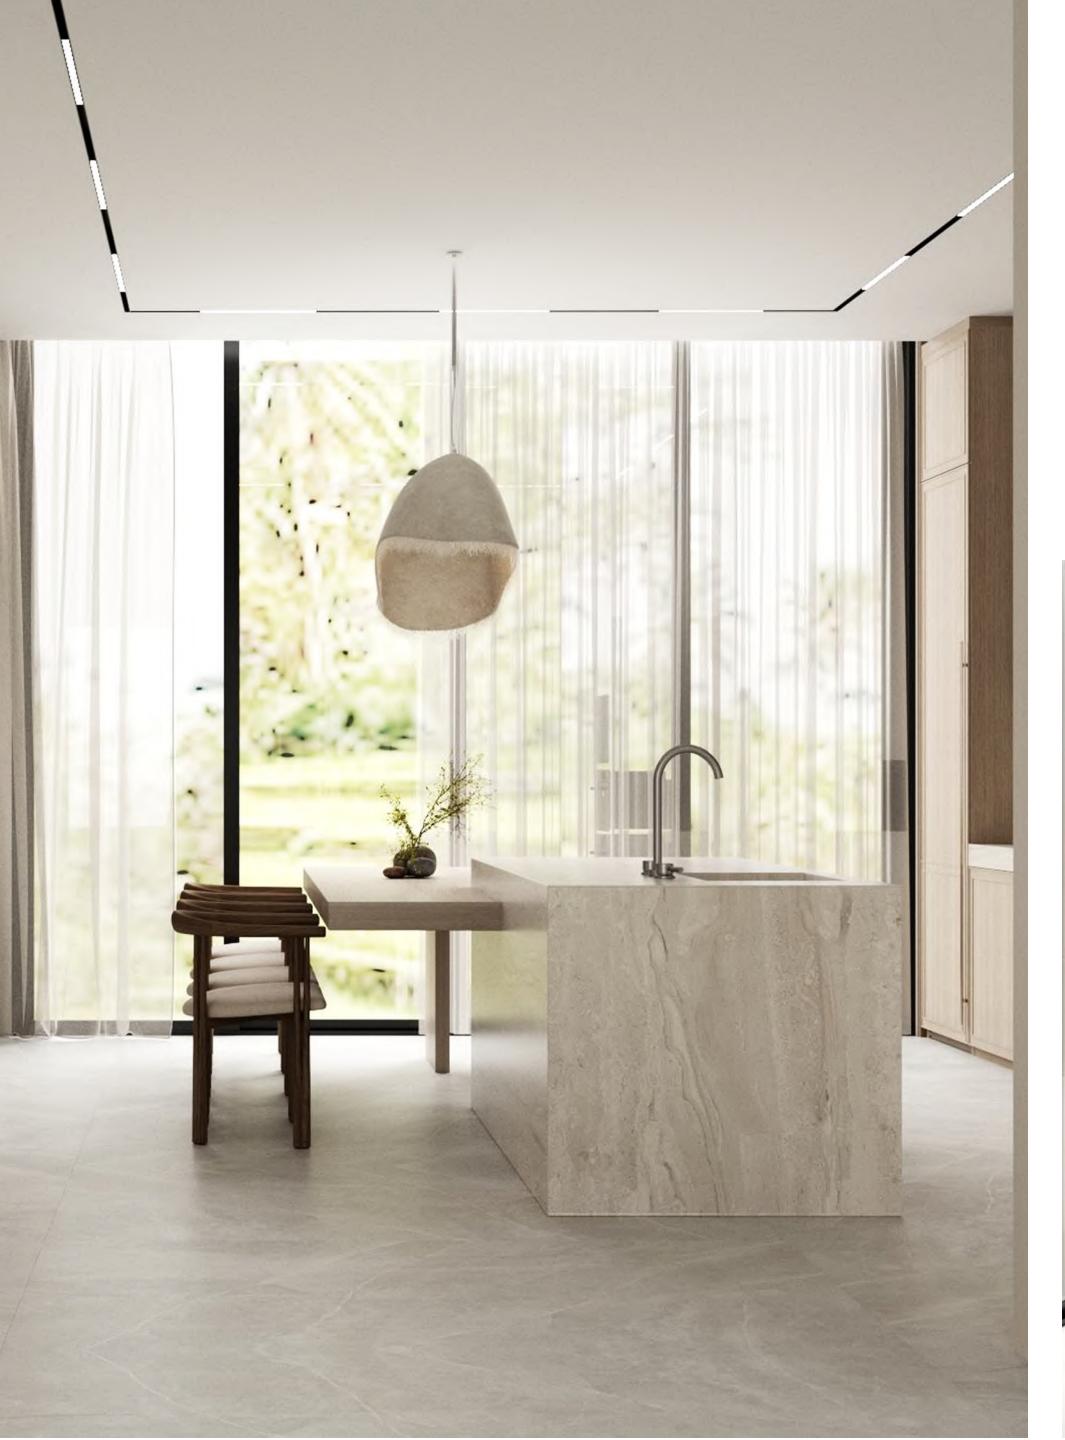

#### KITCHEN

Kitchen blends Japanese and Scandinavian design, featuring clean lines, natural materials, a minimalist color palette, functional layout, uncluttered surfaces, and a balance between modern and traditional elements