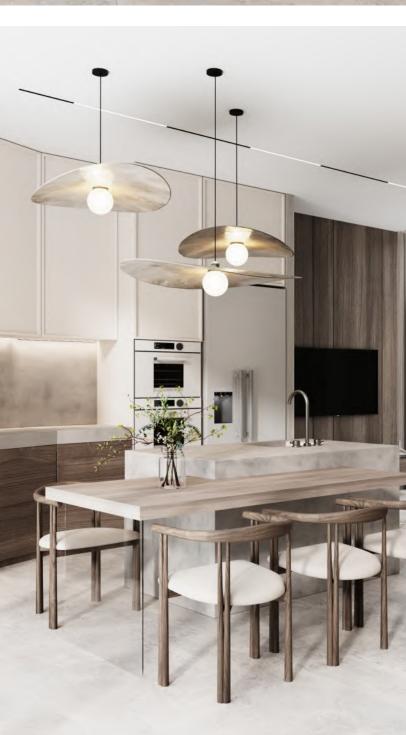

#### KITCHEN

Kitchen blends Japanese and Scandinavian design, featuring clean lines, natural materials, a minimalist color palette, functional layout, uncluttered surfaces, and a balance between modern and traditional elements