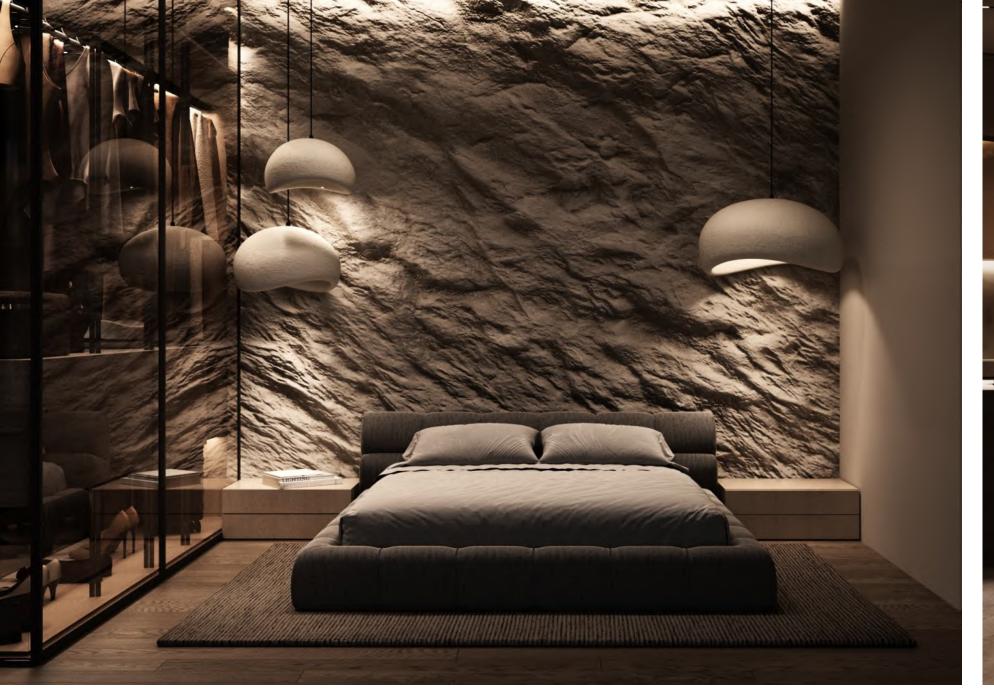

#### BEDROOM

A bedroom in the japandi style, is the perfect place for relaxation, where you can forget about the stresses of everyday life. Simple lines and geometric shapes, minimalist decor, and low furniture items create a space where cleanliness and serenity reign above all.