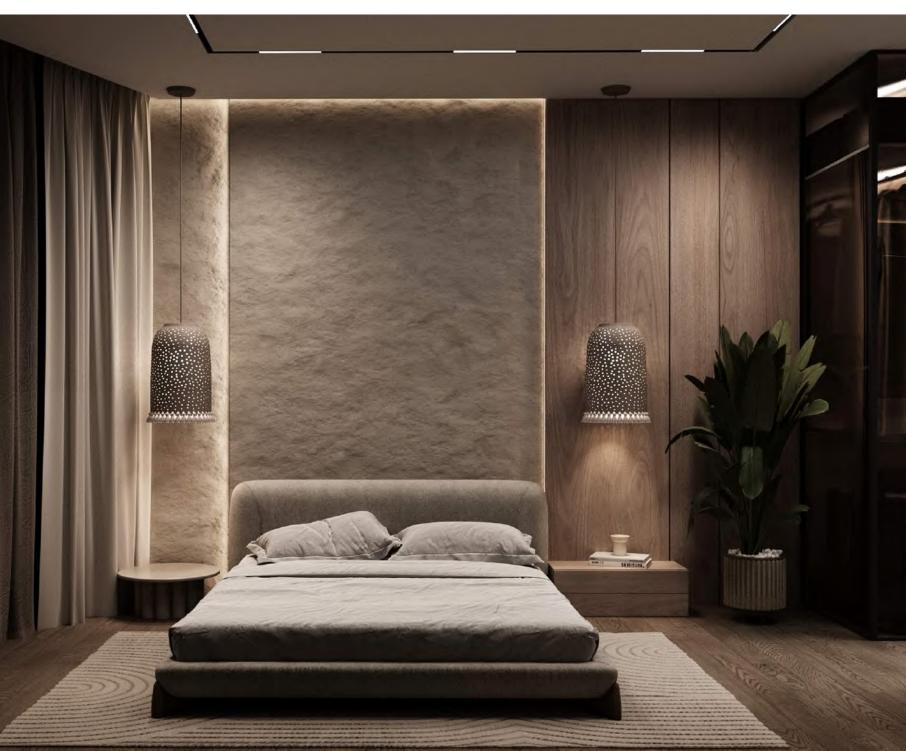

#### BEDROOM

A bedroom in the japandi style, is the perfect place for relaxation, where you can forget about the stresses of everyday life. Simple lines and geometric shapes, minimalist decor, and low furniture items create a space where cleanliness and serenity reign above all.