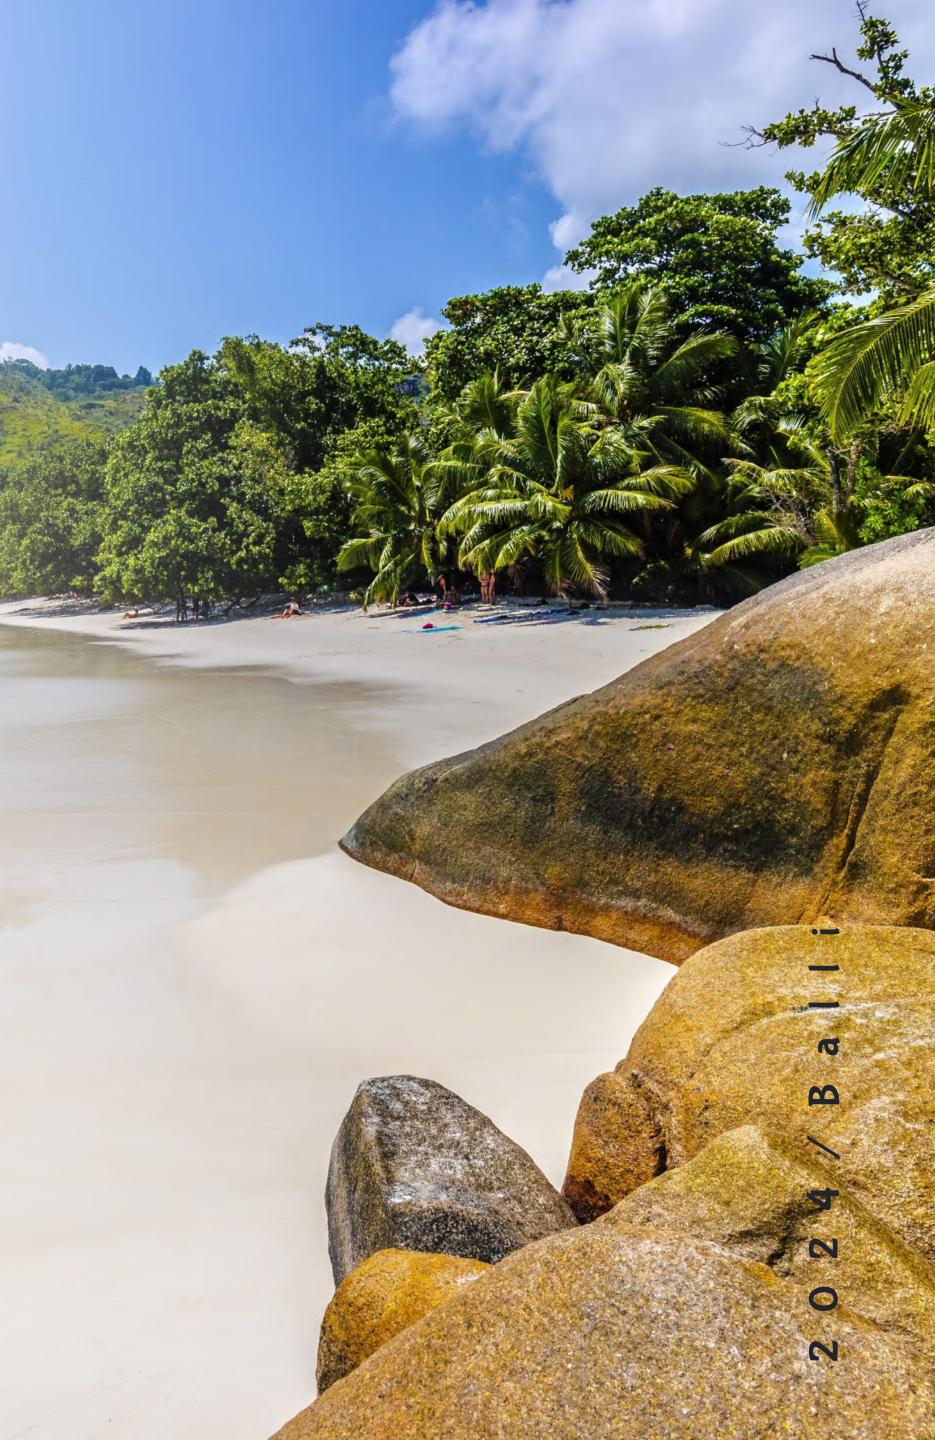

# SECRET BEACH PANDAWA

Pandawa Beach, located on the island of Bali around 3 km from Nusa dua G20 Golden resort area, is a true gem of tropical paradise. Also called a «secret beach» due to its hidden position behind limestone cliffs

The best place for sunbathing, leisurely walks, and enjoying ocean views. It also offers various water activities like surfing and paragliding.

Convenient facilities include parking facilities, clean restrooms and changing rooms, a variety of cafes and restaurants, water sports rentals, shops and lifeguards for beach safety.