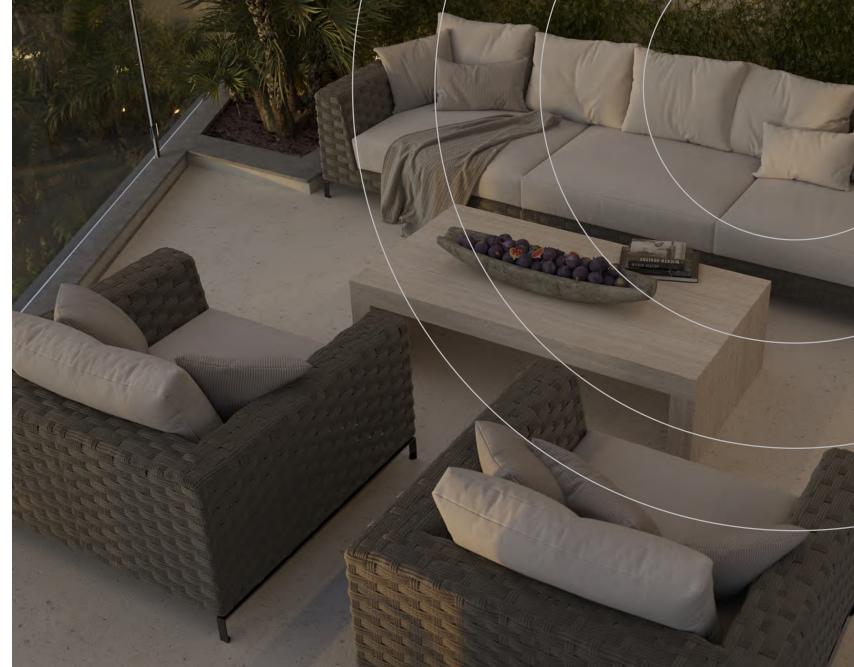

#### RETREAT AREA

An outdoor relaxation area is the perfect place to enjoy nature and tranquility. It can be created using elements such as stones, water, and plants, allowing you to feel a sense of unity with nature and draw energy and inspiration from it.

#### ROOFTOP

Another relaxation area with ocean view and sunset.

This is also a perfect place for BBQ with friends and family

The terrace has a special protection against

rain and direct sunlight, which can be easily transformed.