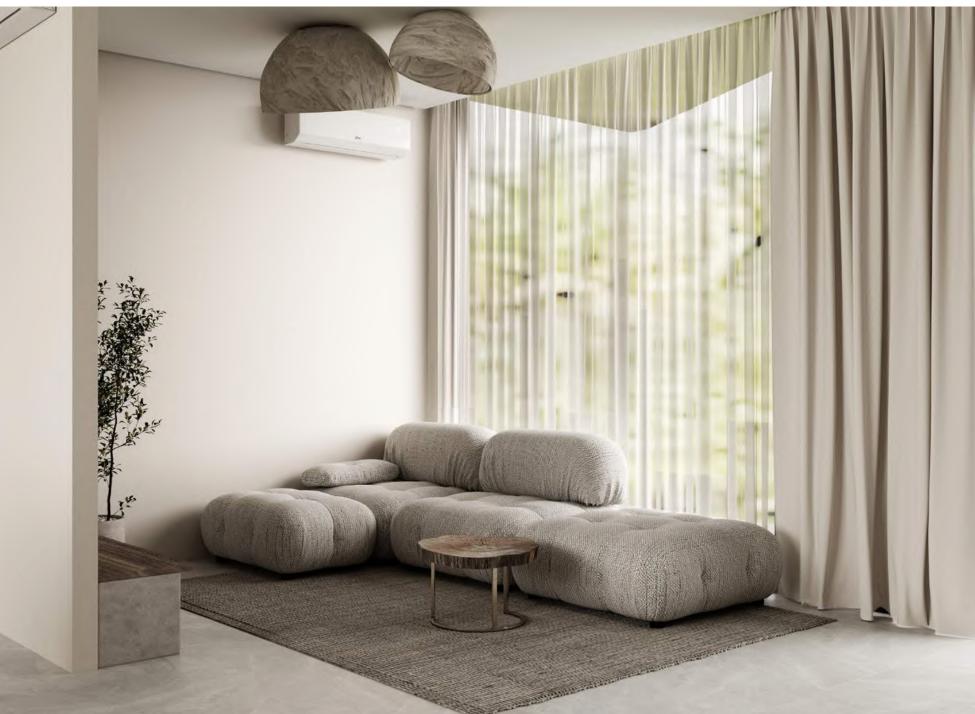

# INTERIOR MATERIALS

The aesthetics of light gray tones in textiles creating a sense of balance and harmony in the space.

OB FLOOR

Natural stone for floors is a material created by nature, and each stone has its own individuality and uniqueness.

02 FEATURE WALLS

Made from natural stone, an unique material that will bring elegance, sophistication, and a distinctive charm to your interior.

1NTERIOR

The details in the interior of japandi style create a unique atmosphere and help to relax, and enjoy the simplicity and beauty of nature.