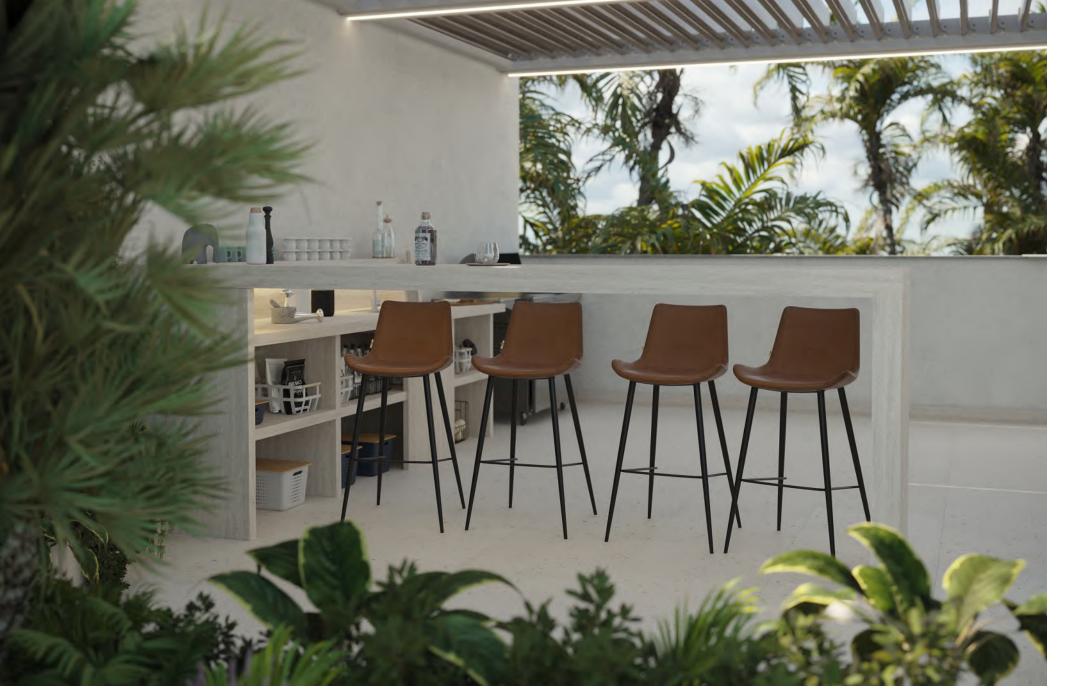

#### ROOFTOP

Another relaxation area with ocean view and sunset.

This is also a perfect place for BBQ with friends and family

The terrace has a special protection against

rain and direct sunlight, which can be easily transformed.

### ROOFTOP

Terrace overlooking the ocean and sunset

NILLAS SY W

- . Open style rooftop
- Gas BBQ
- Kitchenette

## ROOFTOP

Terrace overlooking the ocean and sunset

- · Open style rooftop
- Gas BBQ
- Kitchenette