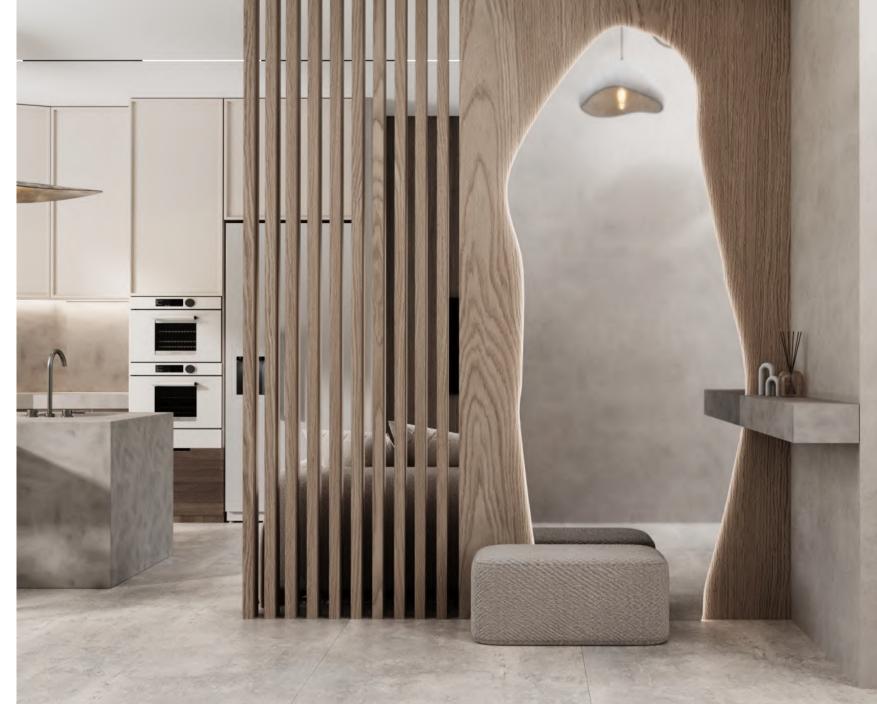

# INTERIOR MATERIALS

The aesthetics of light gray tones in textiles creating a sense of balance and harmony in the space.

OB FLOOR

Natural stone for floors is a material created by nature, and each stone has its own individuality and uniqueness.

02 FEATURE WALLS

Made from natural stone, an unique material that will bring elegance, sophistication, and a distinctive charm to your interior.

1NTERIOR

The details in the interior of japandi style create a unique atmosphere and help to relax, and enjoy the simplicity and beauty of nature.

#### BEDROOM

A bedroom in the japandi style, is the perfect place for relaxation, where you can forget about the stresses of everyday life. Simple lines and geometric shapes, minimalist decor, and low furniture items create a space where cleanliness and serenity reign above all.