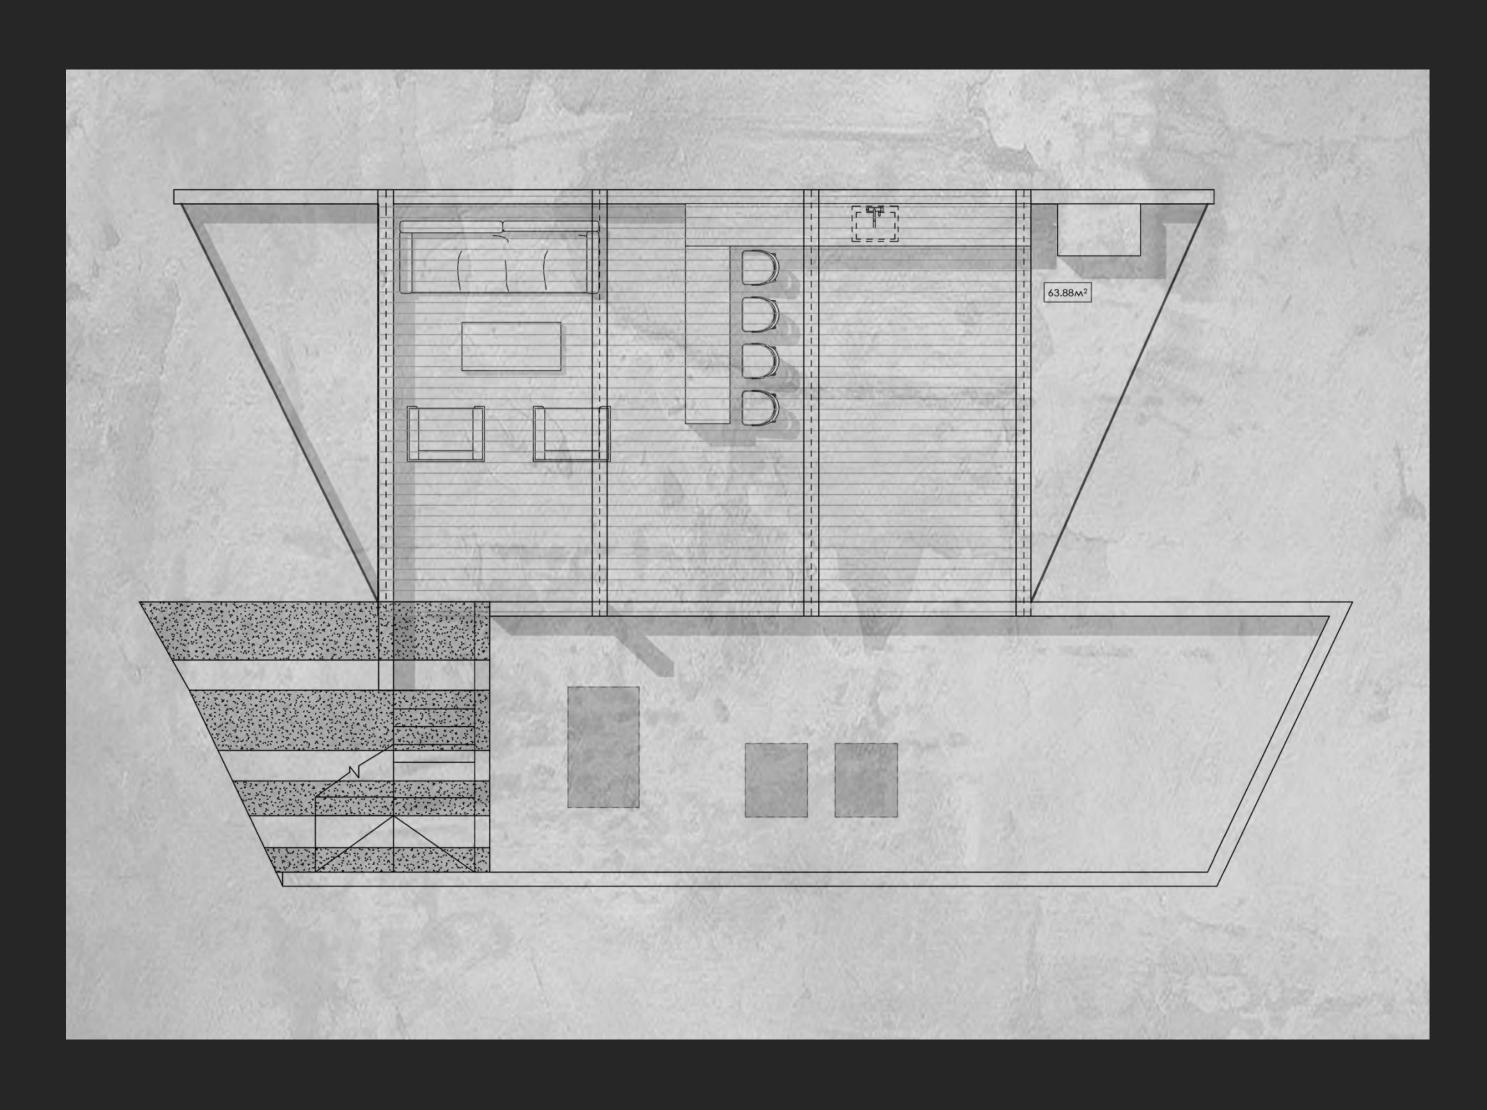

### ROOFTOP

Terrace overlooking the ocean and sunset

NILLAS SY W

- . Open style rooftop
- Gas BBQ
- Kitchenette

## ROOFTOP

Terrace overlooking the ocean and sunset

- · Open style rooftop
- Gas BBQ
- Kitchenette