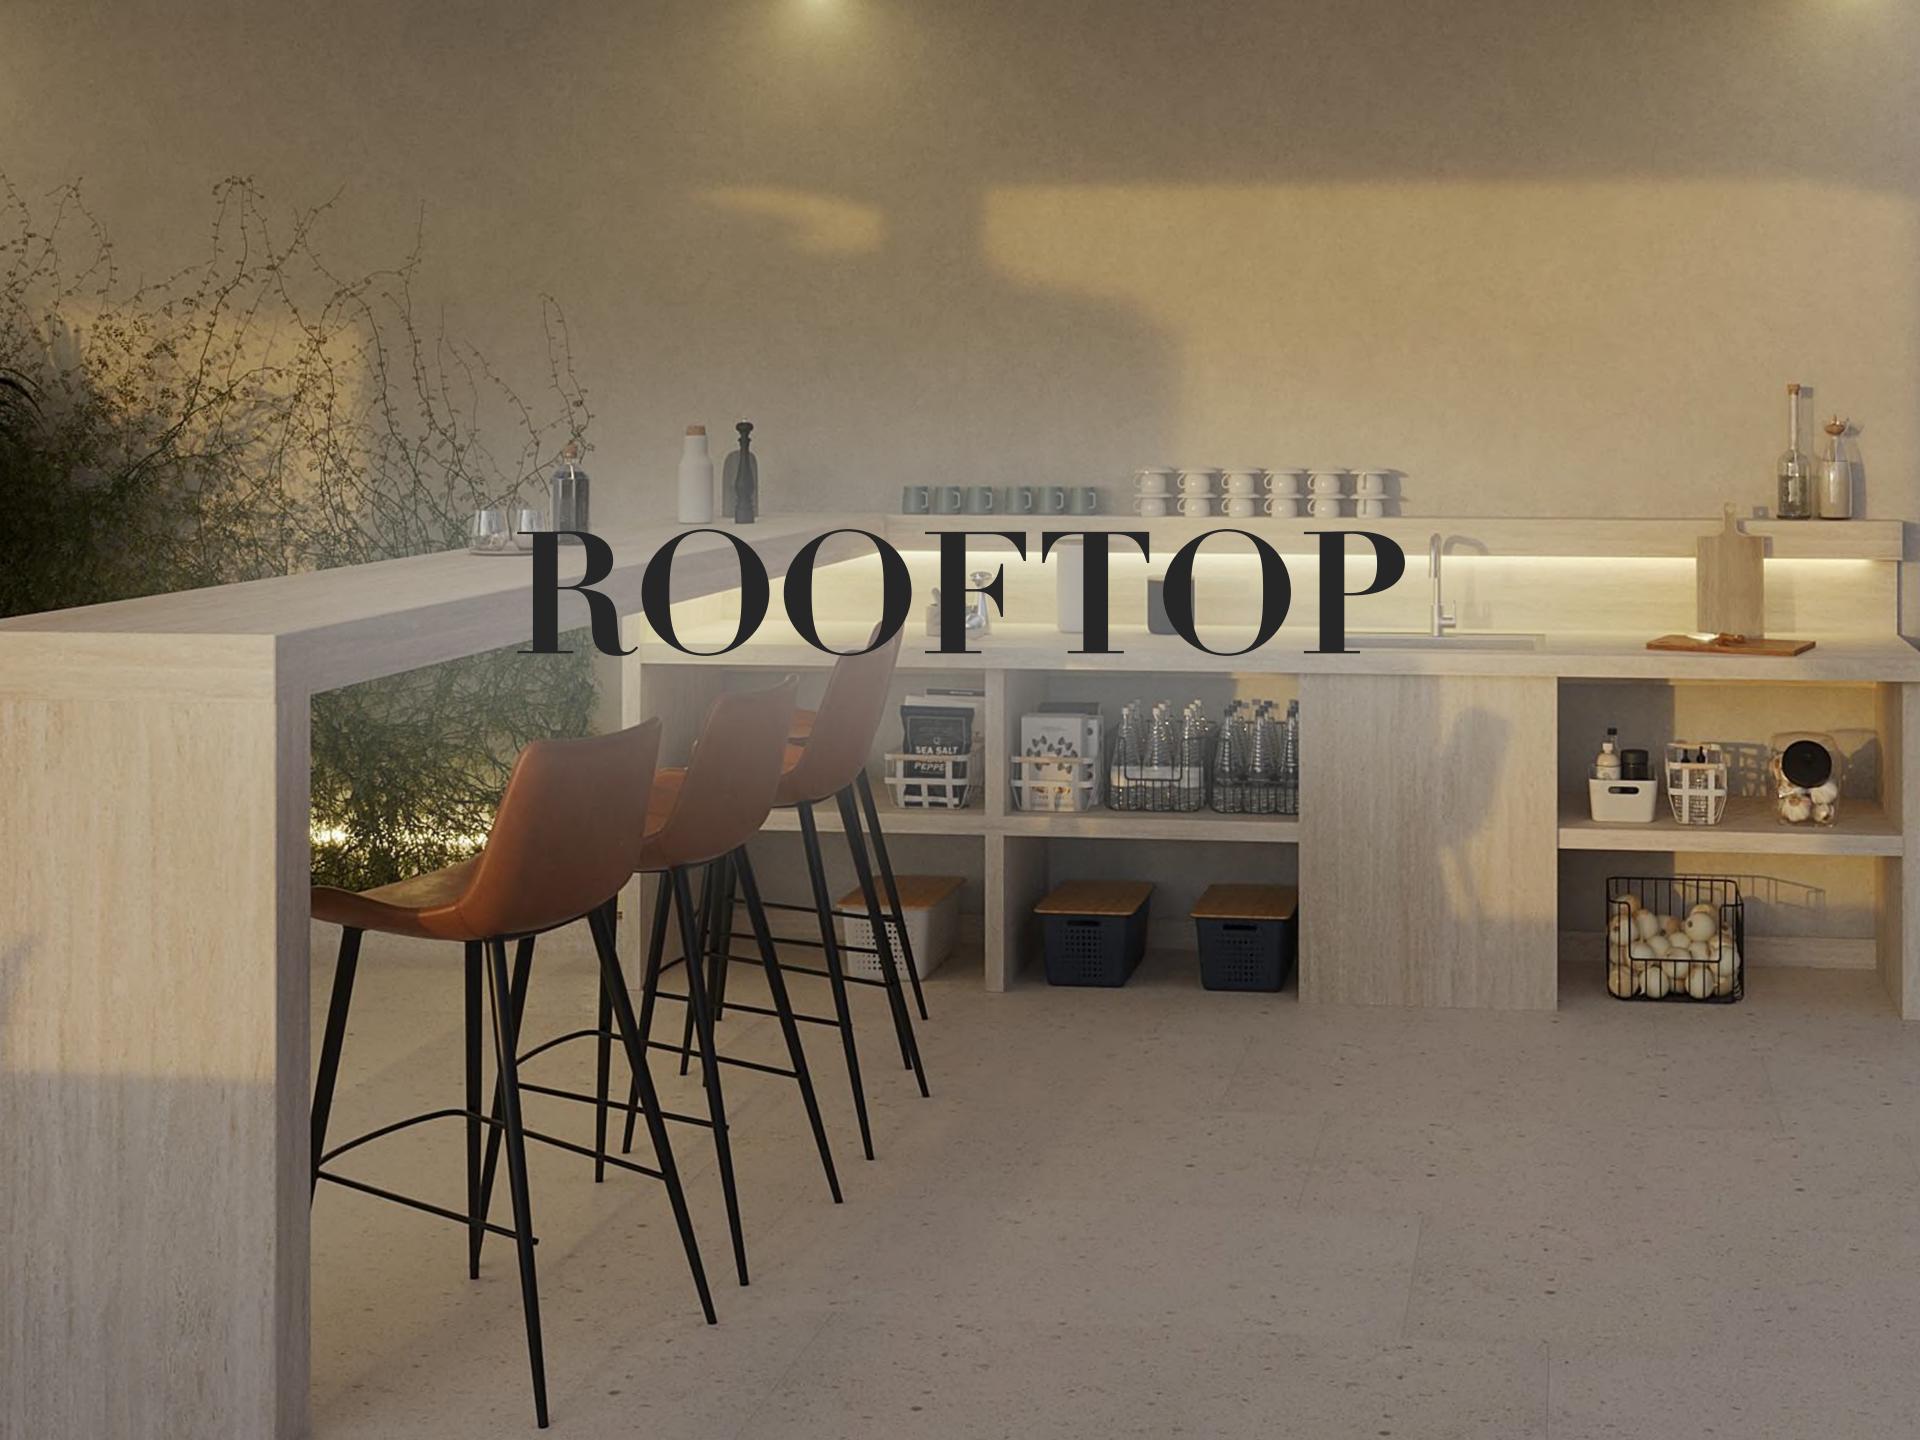

#### ROOFTOP

Another relaxation area with ocean view and sunset.

This is also a perfect place for BBQ with friends and family

The terrace has a special protection against

rain and direct sunlight, which can be easily transformed.

### ROOFTOP

Terrace overlooking the ocean and sunset

NILLAS SY W

- . Open style rooftop
- Gas BBQ
- Kitchenette

## ROOFTOP

Terrace overlooking the ocean and sunset

- · Open style rooftop
- Gas BBQ
- Kitchenette