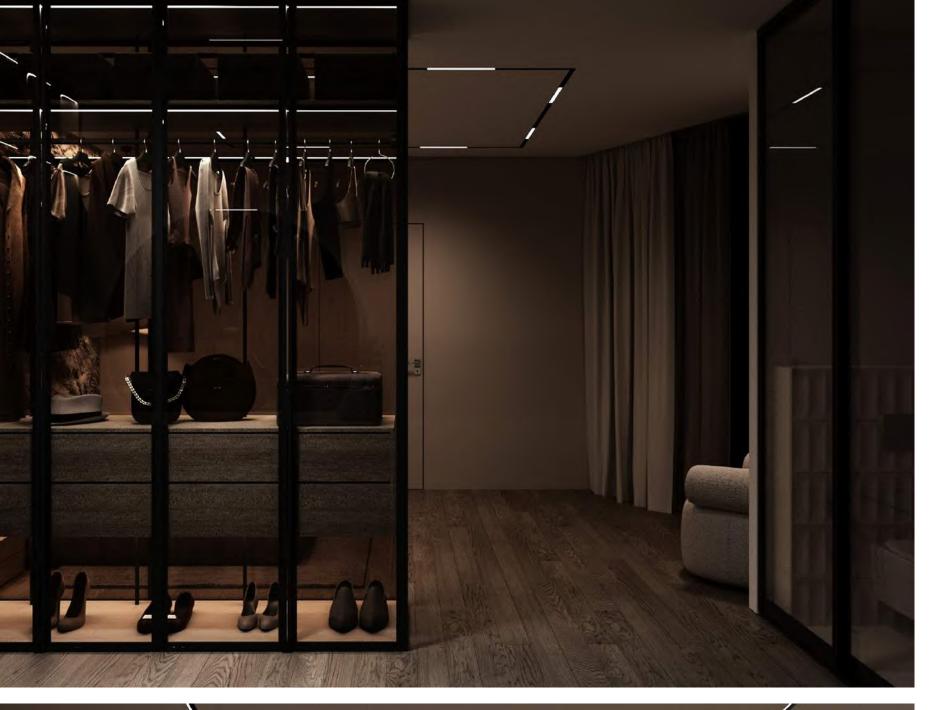

#### BEDROOM

A bedroom in the japandi style, is the perfect place for relaxation, where you can forget about the stresses of everyday life. Simple lines and geometric shapes, minimalist decor, and low furniture items create a space where cleanliness and serenity reign above all.