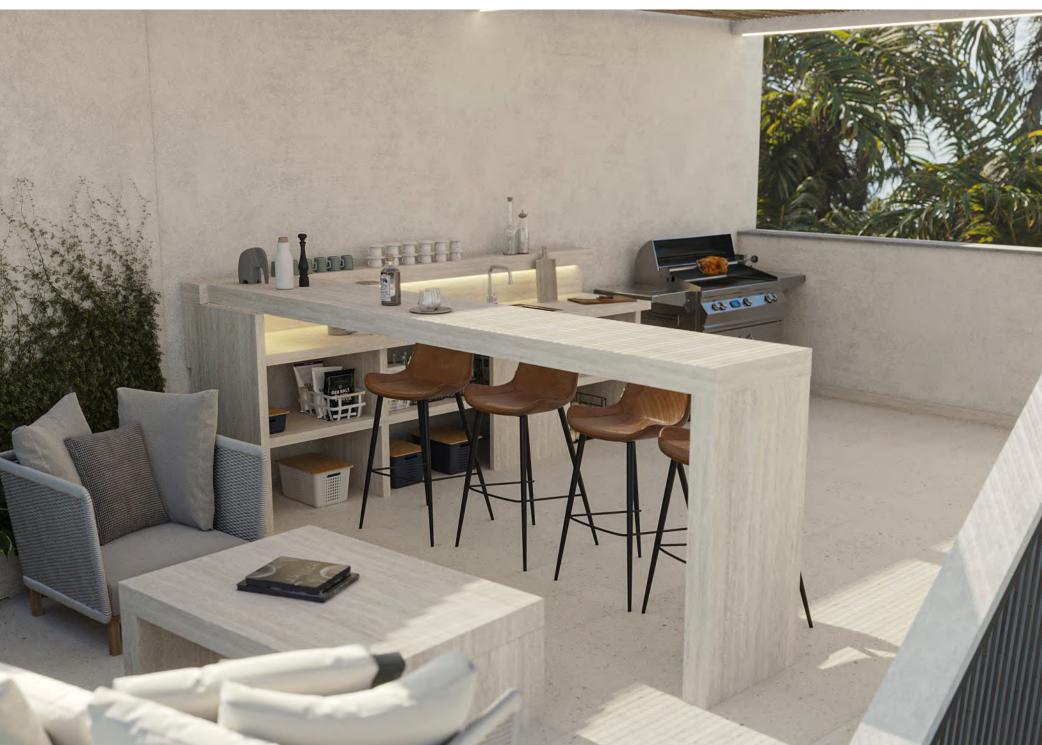

#### ROOFTOP

Another relaxation area with ocean view and sunset.

This is also a perfect place for BBQ with friends and family

The terrace has a special protection against

rain and direct sunlight, which can be easily transformed.

### ROOFTOP

Terrace overlooking the ocean and sunset

NILLAS SY W

- . Open style rooftop
- Gas BBQ
- Kitchenette

## ROOFTOP

Terrace overlooking the ocean and sunset

- · Open style rooftop
- Gas BBQ
- Kitchenette