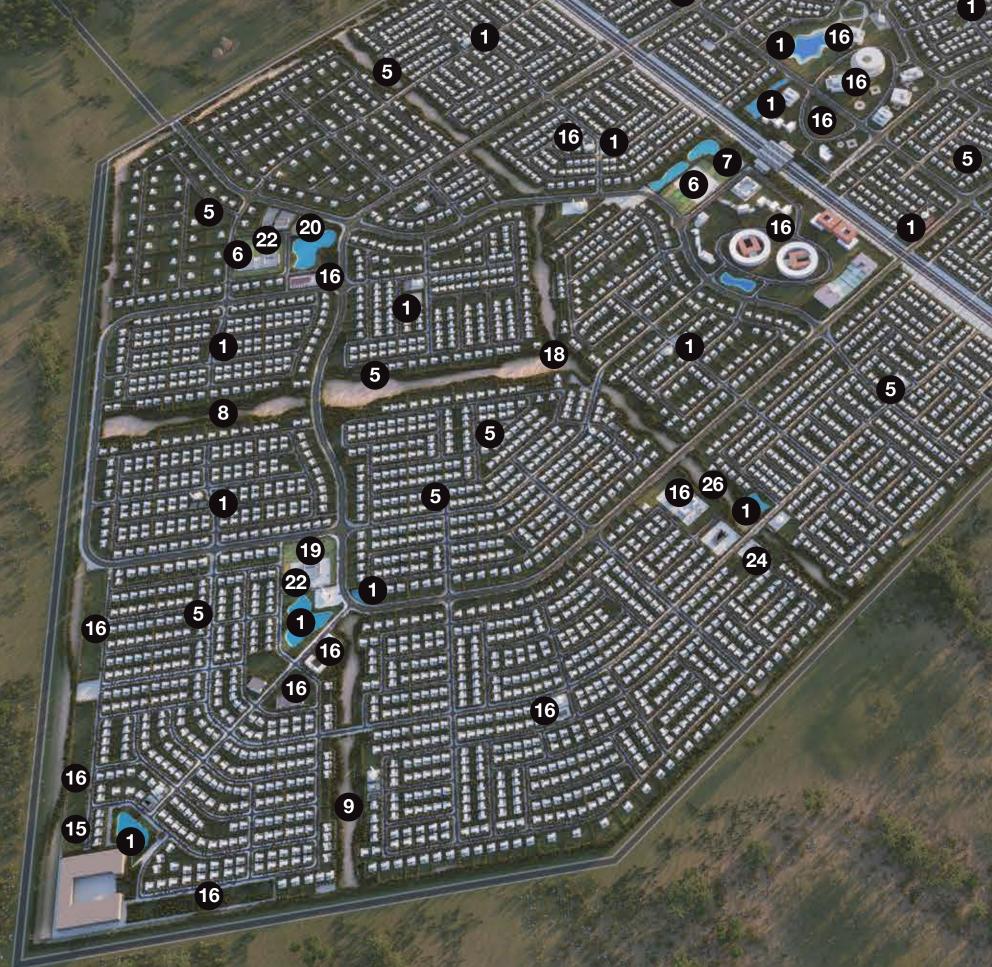

### MASTER PLAN

4

1 Swimmable Lagoon/Lake **19** Ball Court **10** Horse Stable 2 Beach 20 Padel & Tennis Court 11 Paddocks 3 Aqua Park 12 Riding Arena 21 Mini Golf 4 Lounge Pool 22 School 13 Jumping Arena 5 Open Park 14 Hotel & Resort 23 Shopping Mall 6 Play Area **15** Fitness Centre 24 Child Care 7 Picnic Area 25 Wildlife Conservation 16 Retail/Mixed Use 8 Nature Trail **17** Meditation Pavilion 26 Walking Trail

**18** Cycle & Running Track

2 5

22 5 18

5

4

1

18

1

1

1 5 16 19 22

(1)

21

5

(1)

9 Dog Park

12

1011

17

5 1

2 16 27 25 23

27

27 EV Charge Port