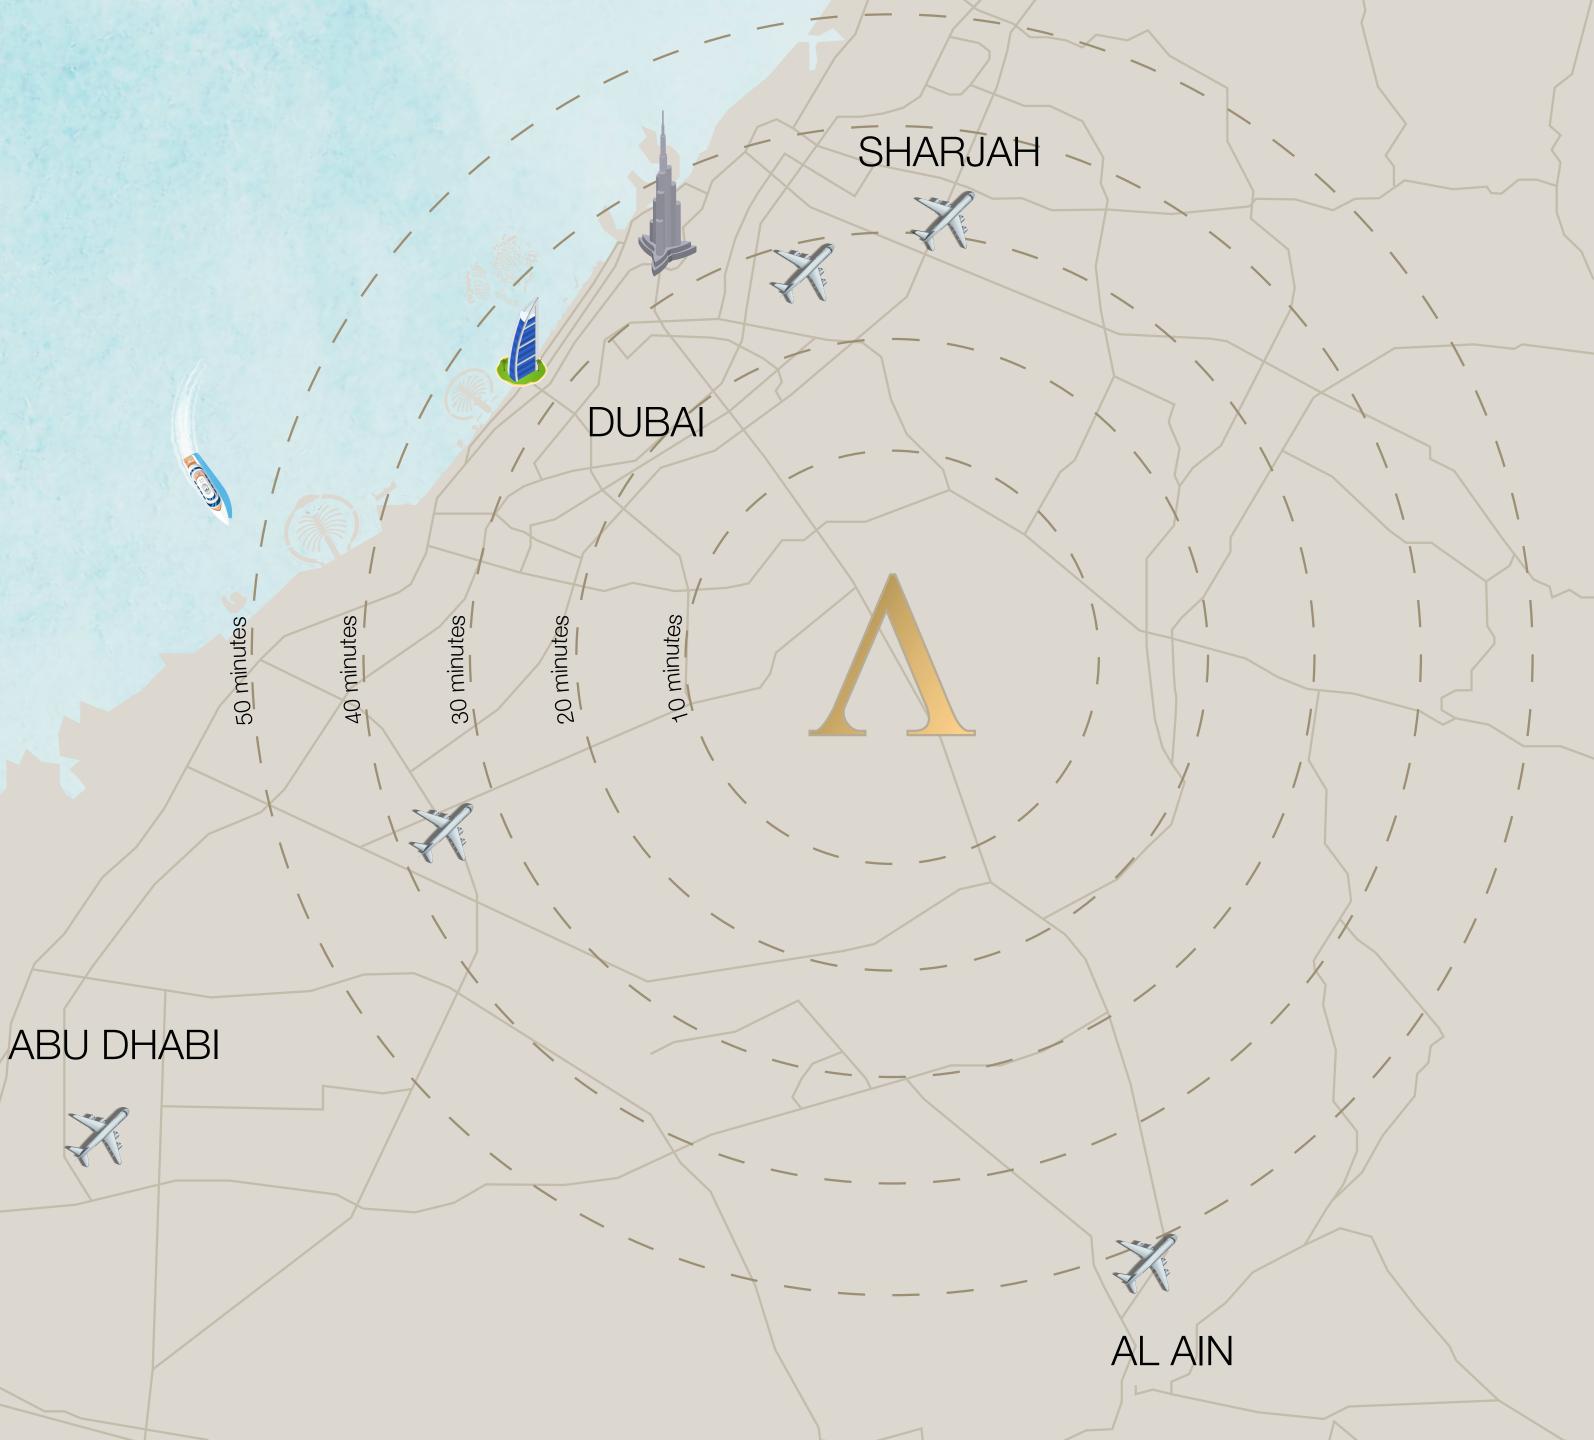

### LOCATION

Indulge in a world of serenity, just moments away from vibrant experiences. Arabian Hills Estate awaits in the heart of the UAE, offering unparalleled convenience with its proximity to major international airports and the best the Emirates have to offer.

### UNDER 25 MINS\*

|     | Hot Air Balloon | 11 MIN |
|-----|-----------------|--------|
|     | Skydive         | 12 MIN |
| (M) | Rugby Sevens    | 20 MIN |
| Ð   | Outlet Mall     | 24 MIN |

### UNDER 40 MINS\*

- **Repton School**
- Dubai Creek Harbour 36 MIN
- 🖉 Latifa Hospital
- Dubai Mall

### UNDER 30 MINS<sup>\*</sup>

- 😰 Zayed University 27 MIN
- 12 Academic City 27 MIN
- University of Dubai 27 MIN
- Silicon Central Mall 27 MIN
- Silicon Oasis 27 MIN 12
- District 11 30 MIN

### UNDER 50 MINS\*

- t City Walk
- Rashid Hospital
- Dubai Intl' Airport
- Al Ain Intl' Airport
- Nikki Beach

34 MIN

40 MIN

40 MIN

40 MIN

42 MIN

44 MIN

44 MIN

45 MIN

47 MIN