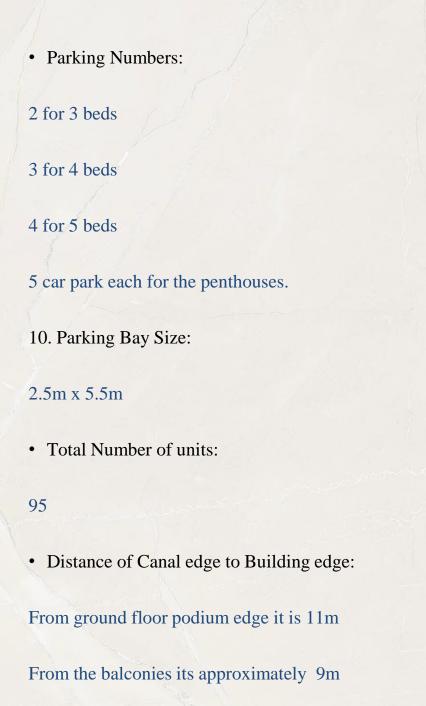

We normally work with Lutron or Creston

• Lift car size and number of people that it can accommodate:

Car size 1.7m x 1.8m

Shaft Size: 2.5m x 2.4m

Capacity 18 people.

Speed of lift: 2.5m per second.

• Lagoon Pool in Level 1 size: