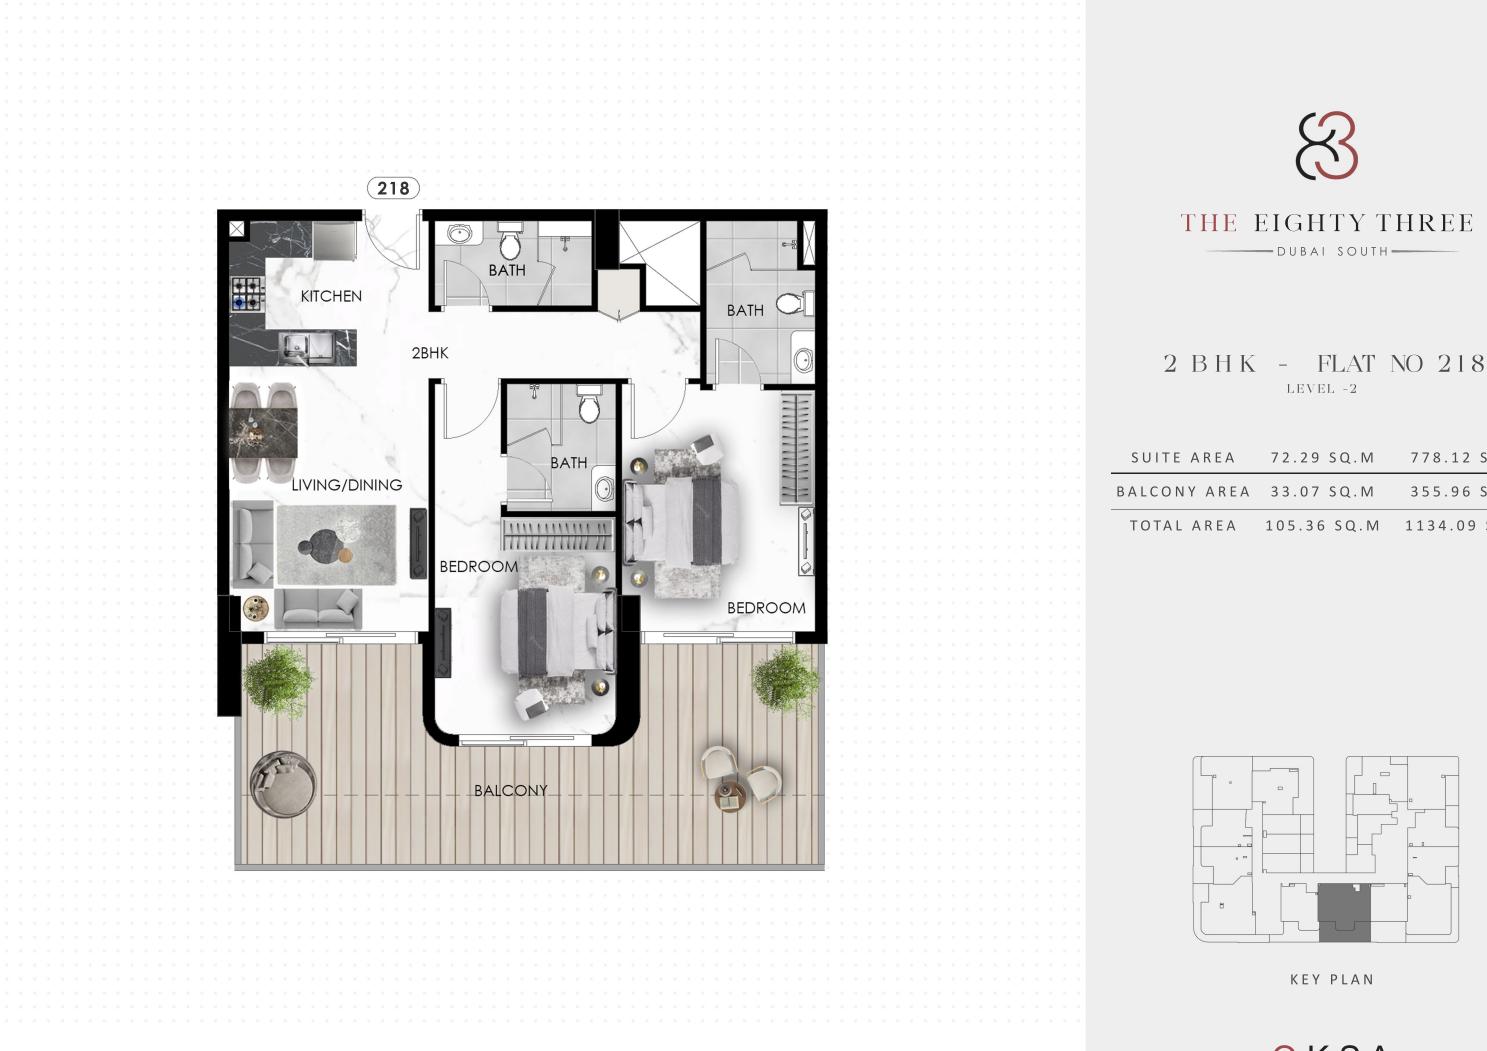

KEY PLAN

| EAREA   | 72.29 SQ.M  | 778.12 SQ.FT  |
|---------|-------------|---------------|
| NY AREA | 33.07 SQ.M  | 355.96 SQ.FT  |
| LAREA   | 105.36 SQ.M | 1134.09 SQ.FT |