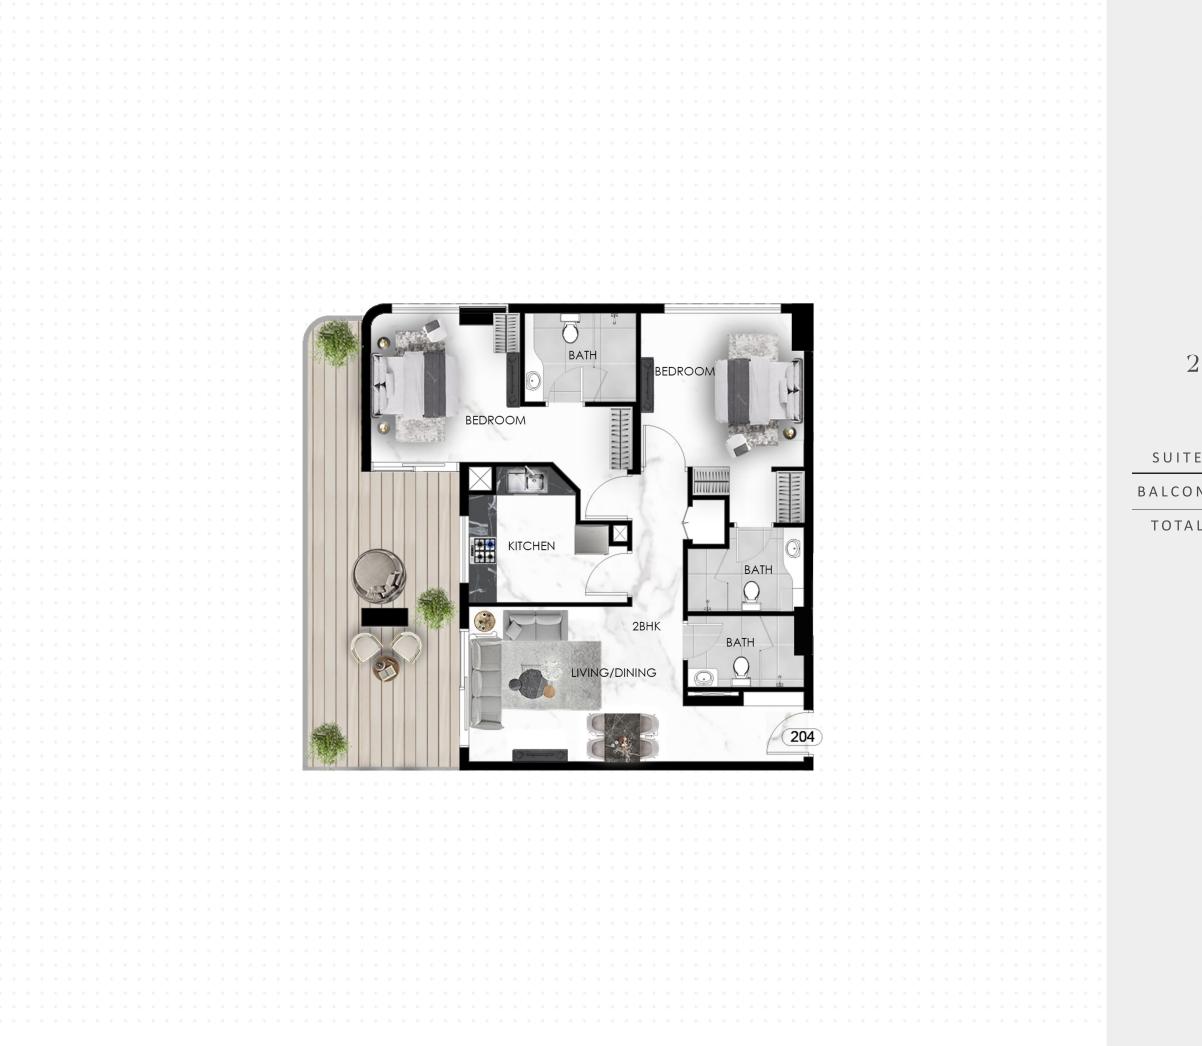

# THE EIGHTY THREE

- DUBAI SOUTH -

| EAREA   | 79.47 SQ.M  | 855.41 SQ.FT  |
|---------|-------------|---------------|
| NY AREA | 28.98 SQ.M  | 311.94 SQ.FT  |
| LAREA   | 108.45 SQ.M | 1167.35 SQ.FT |