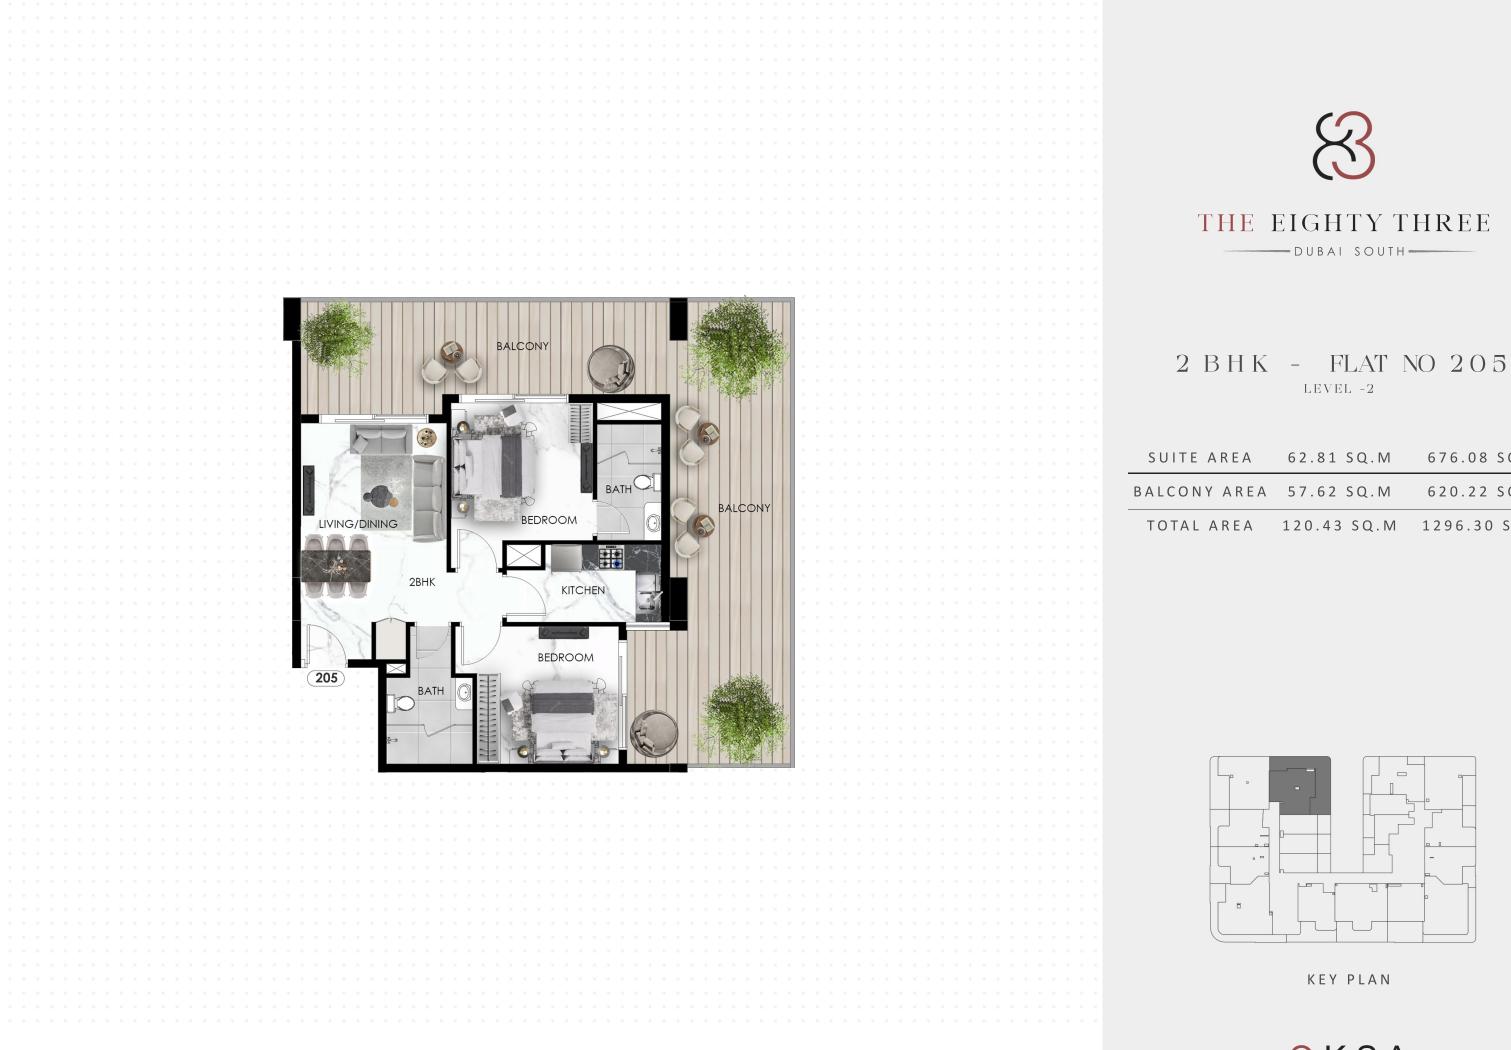

KEY PLAN

| E AREA  | 62.81 SQ.M  | 676.08 SQ.FT  |
|---------|-------------|---------------|
| NY AREA | 57.62 SQ.M  | 620.22 SQ.FT  |
| LAREA   | 120.43 SQ.M | 1296.30 SQ.FT |

| EAREA   | 25.02 SQ.M | 269.31 SQ.FT |
|---------|------------|--------------|
| NY AREA | 9.48 SQ.M  | 102.04 SQ.FT |
| L AREA  | 34.50 SQ.M | 371.35 SQ.FT |