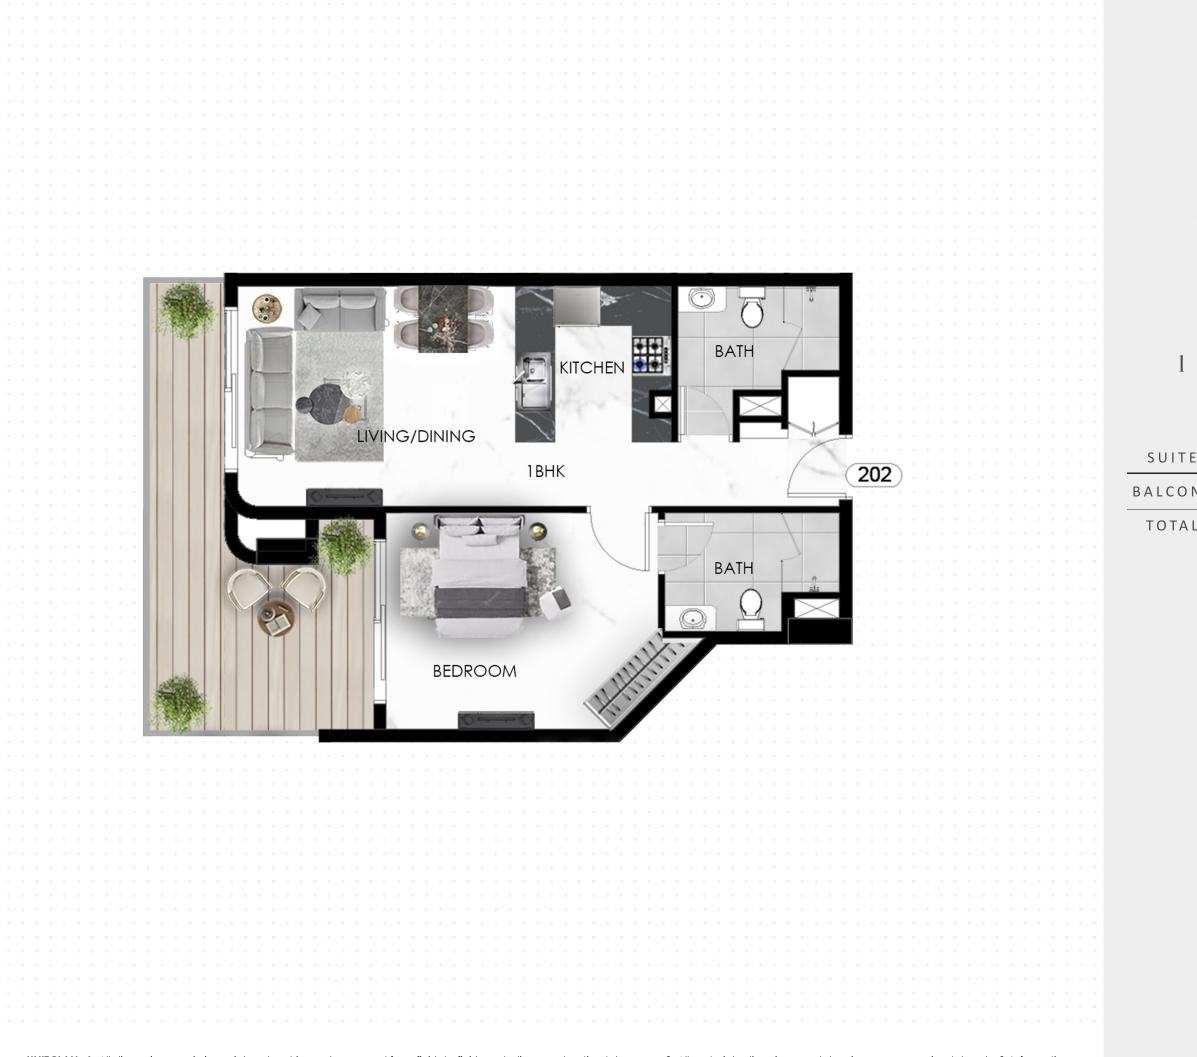

# THE EIGHTY THREE

- DUBAI SOUTH ----

1 B H K - FLAT NO 2 O 2 LI

| EAREA   | 53.93 | SQ.M | 580.50 | SQ.FT |
|---------|-------|------|--------|-------|
| NY AREA | 18.05 | SQ.M | 194.29 | SQ.FT |
| L AREA  | 71.98 | SQ.M | 774.79 | SQ.FT |