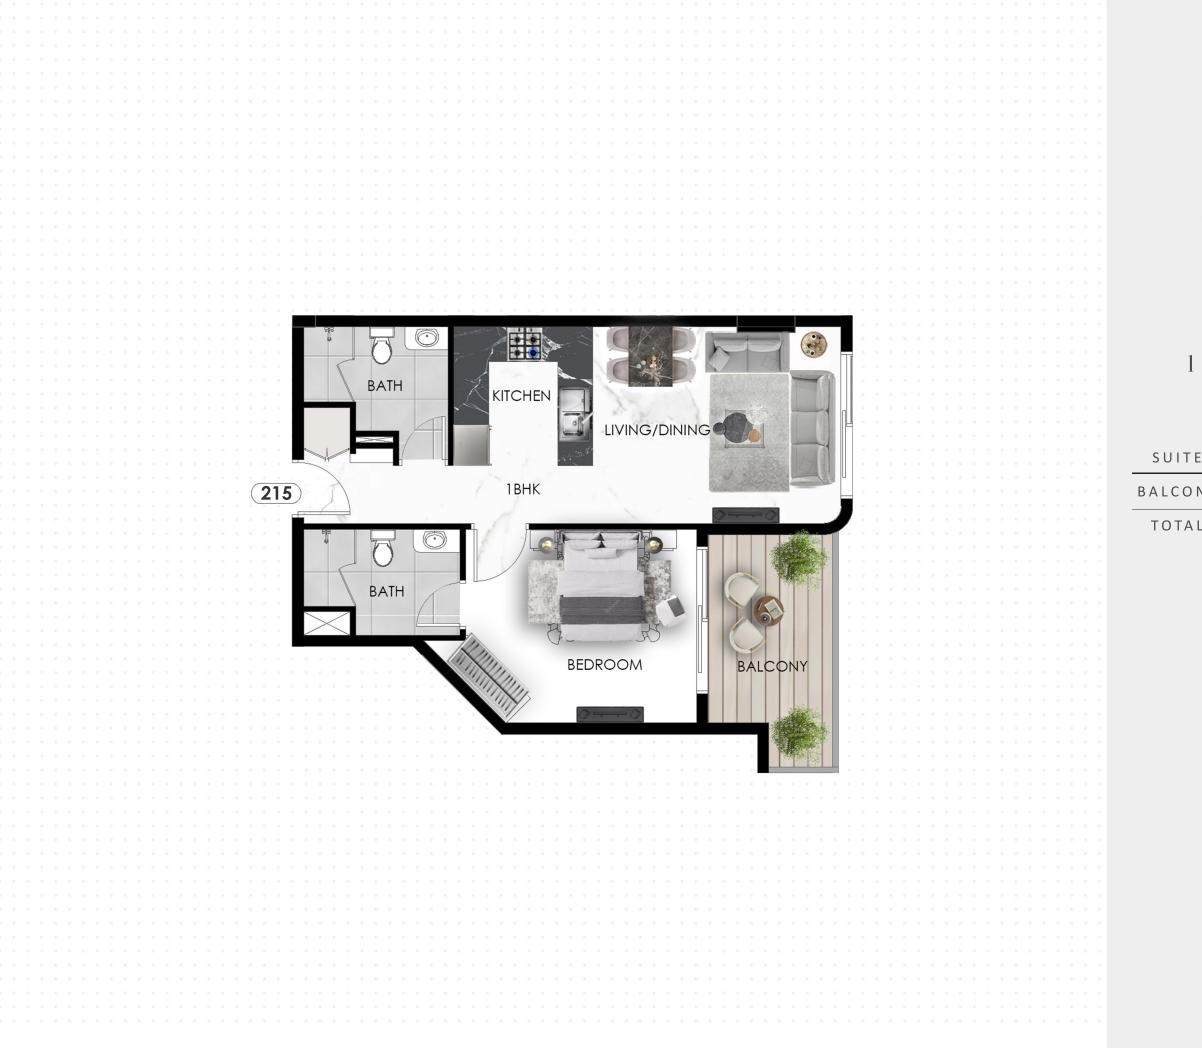

### THE EIGHTY THREE

- DUBAI SOUTH -

| EAREA   | 55.32 | SQ.M | 595.46 | SQ.FT     |
|---------|-------|------|--------|-----------|
| NY AREA | 17.22 | SQ.M | 185.35 | S Q . F T |
| L AREA  | 72.54 | SQ.M | 780.81 | SQ.FT     |