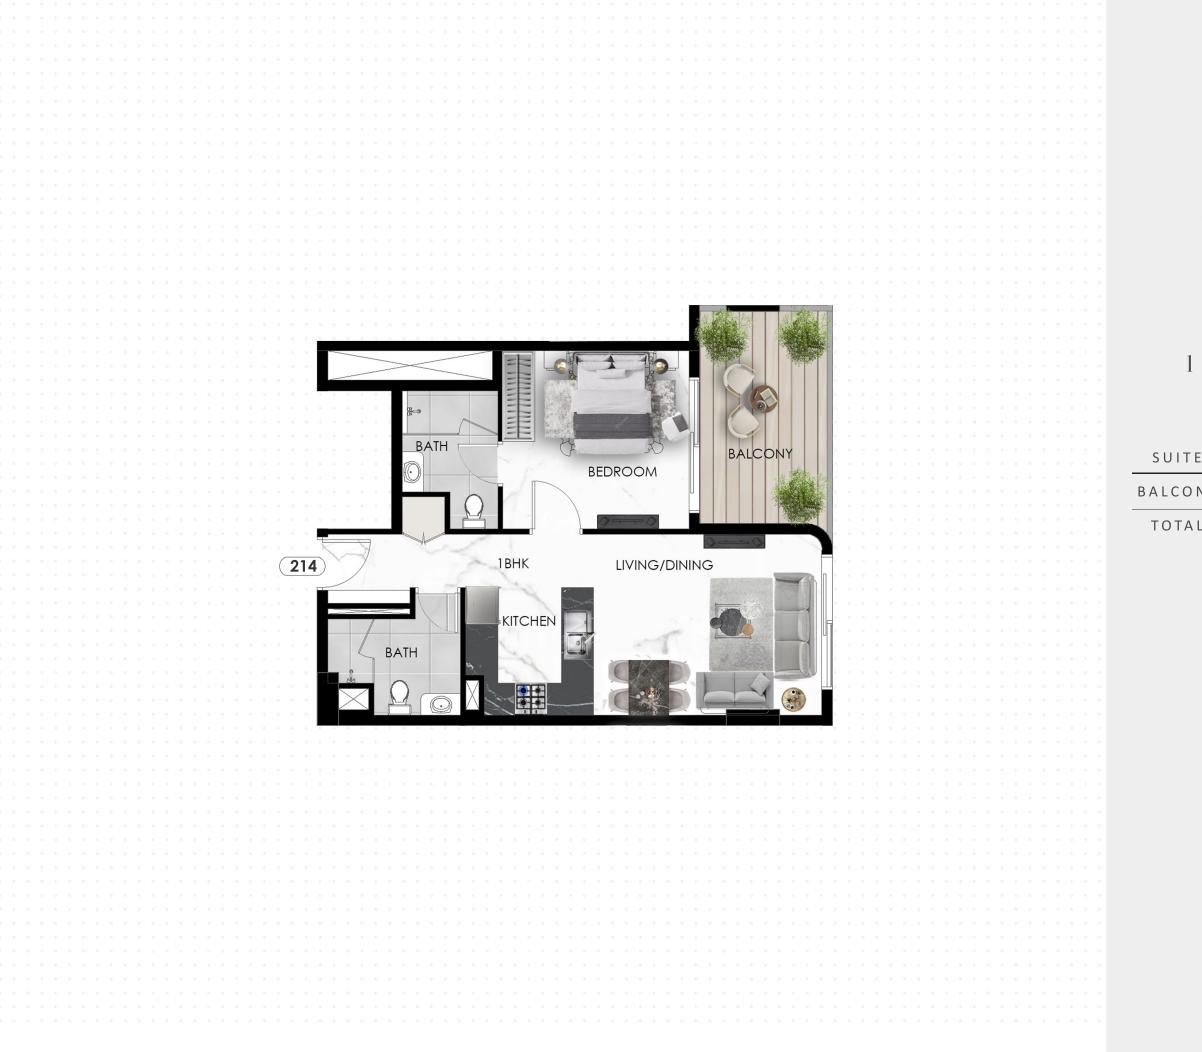

# THE EIGHTY THREE

- DUBAI SOUTH ----

1 B H K - FLAT NO 2 O 2 LI

| EAREA   | 53.93 | SQ.M | 580.50 | SQ.FT |
|---------|-------|------|--------|-------|
| NY AREA | 18.05 | SQ.M | 194.29 | SQ.FT |
| L AREA  | 71.98 | SQ.M | 774.79 | SQ.FT |