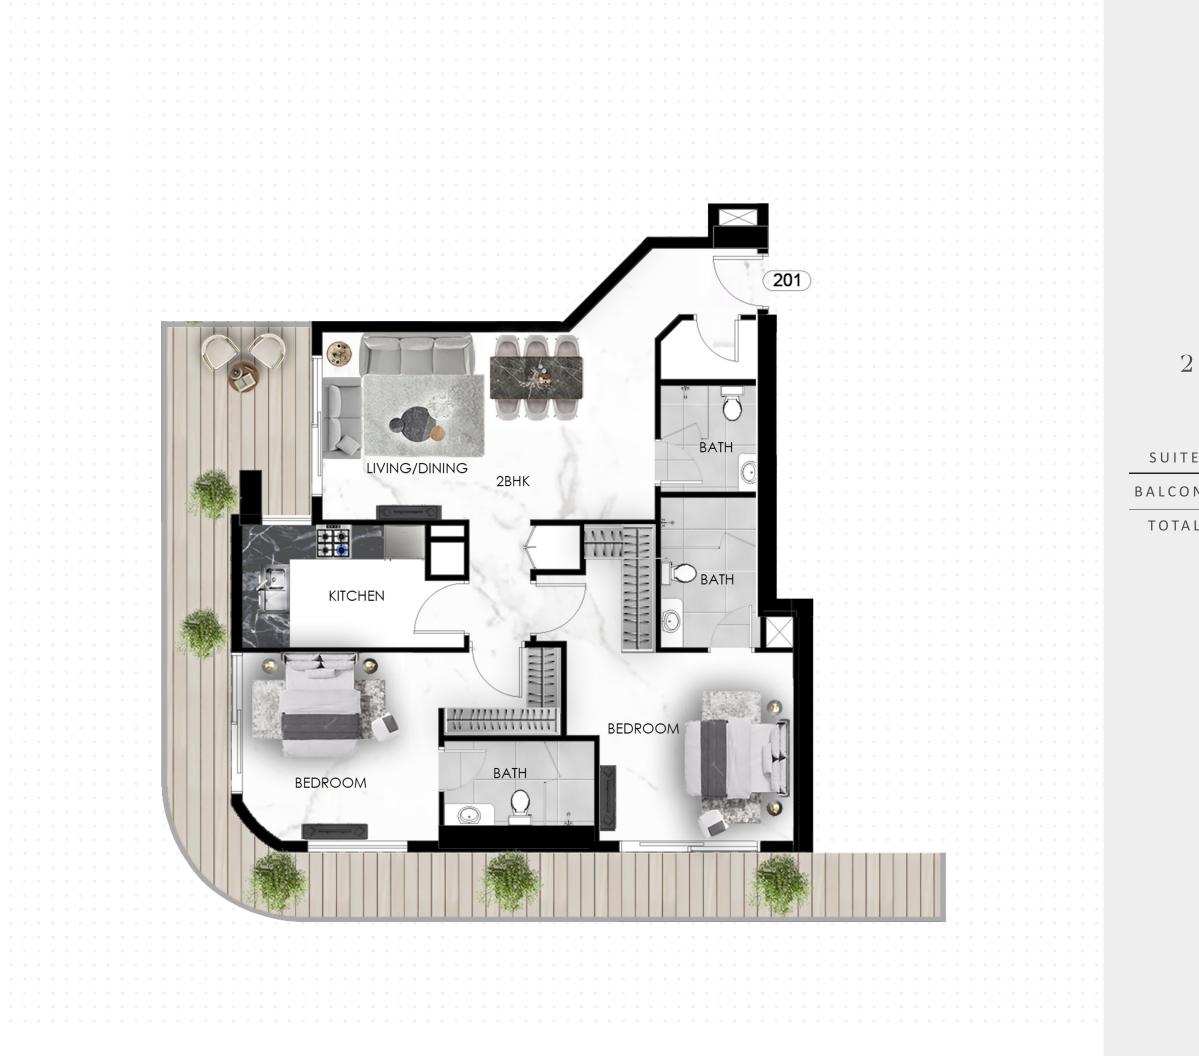

# 2 B H K - FLAT NO 2 O 1

| EAREA   | 89.99 SQ.M  | 968.64 SQ.FT  |
|---------|-------------|---------------|
| NY AREA | 39.23 SQ.M  | 422.27 SQ.FT  |
| LAREA   | 129.22 SQ.M | 1390.91 SQ.FT |

KEY PLAN