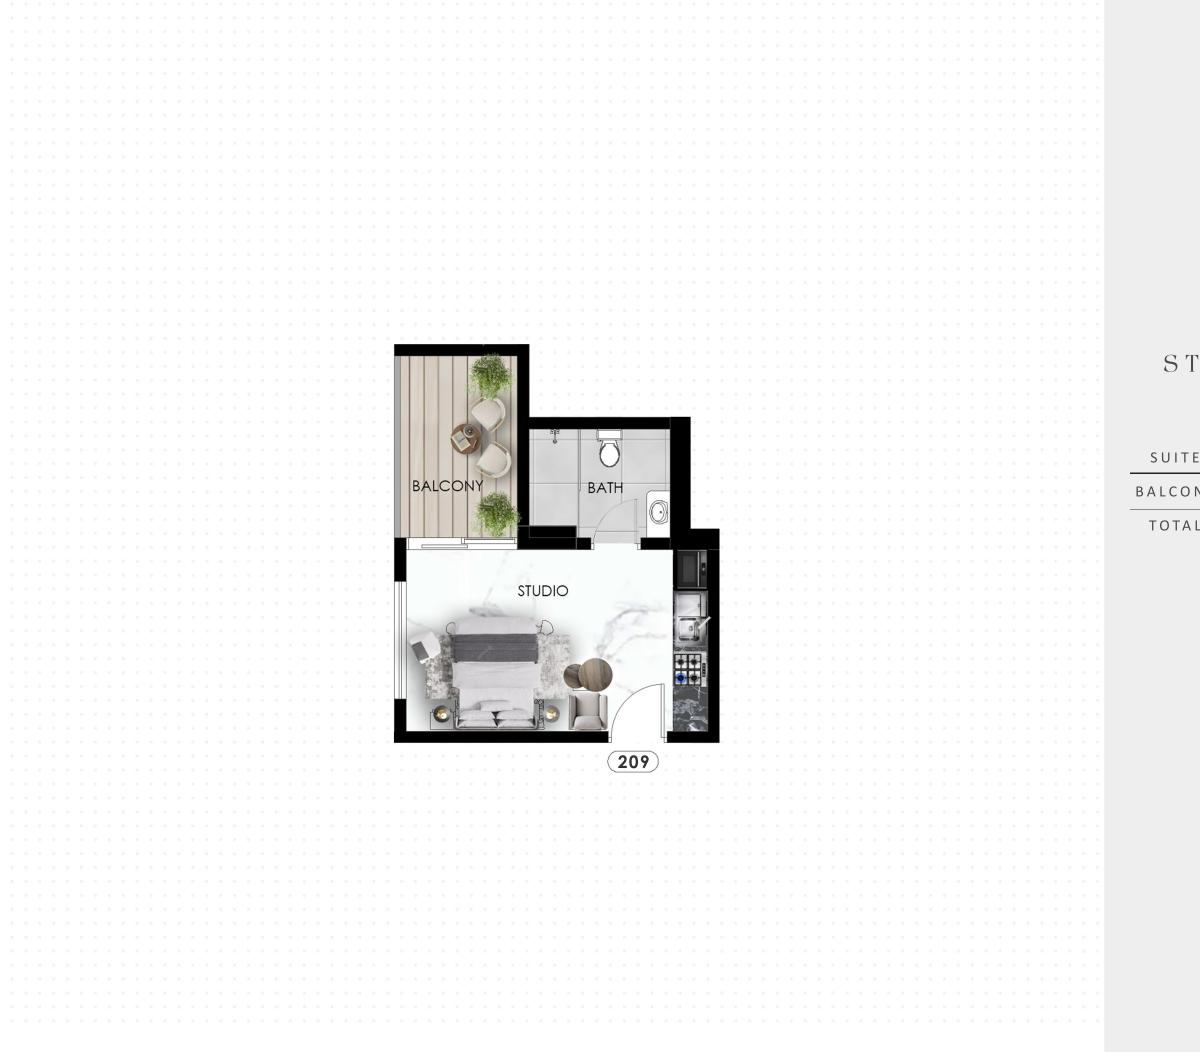

### THE EIGHTY THREE

— DUBAI SOUTH —

STUDIO - FLAT NO 209

| EAREA   | 23.64 SQ.M | 254.46 SQ.FT |
|---------|------------|--------------|
| NY AREA | 6.73 SQ.M  | 72.44 SQ.FT  |
| LAREA   | 30.37 SQ.M | 326.90 SQ.FT |