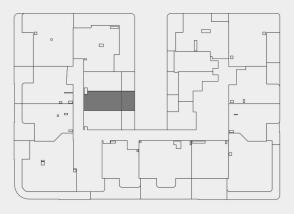

|       |
|                    |       |
|                    |       |
|                    |       |
|                    |       |
|                    |       |
|                    |       |
|                    |       |
|                    |       |
|                    |       |
|                    |       |
|                    |       |
|                    |       |
|                    |       |
|                    |       |
|                    |       |
|                    |       |
|                    |       |
|                    |       |



# THE EIGHTY THREE

— DUBAI SOUTH ——

TUDIO - FLAT NO 207

| EAREA   | 25.05 SQ.M | 269.63 SQ.FT |
|---------|------------|--------------|
| NY AREA | 9.32 SQ.M  | 100.32 SQ.FT |
| L AREA  | 34.37 SQ.M | 369.95 SQ.FT |



KEY PLAN







| EAREA   | 25.07 SQ.M | 269.85 SQ.FT |
|---------|------------|--------------|
| NY AREA | 9.30 SQ.M  | 100.10 SQ.FT |
| L AREA  | 34.37 SQ.M | 369.95 SQ.FT |







### THE EIGHTY THREE

— DUBAI SOUTH —

STUDIO - FLAT NO 209

| EAREA   | 23.64 SQ.M | 254.46 SQ.FT |
|---------|------------|--------------|
| NY AREA | 6.73 SQ.M  | 72.44 SQ.FT  |
| LAREA   | 30.37 SQ.M | 326.90 SQ.FT |



KEY PLAN



|  |                |       | S 7    |
|--|----------------|-------|--------|
|  |                |       | UI     |
|  |                |       |        |
|  |                |       |        |
|  |                |       |        |
|  |                |       |        |
|  |                |       |        |
|  |                |       |        |
|  |                | (210)