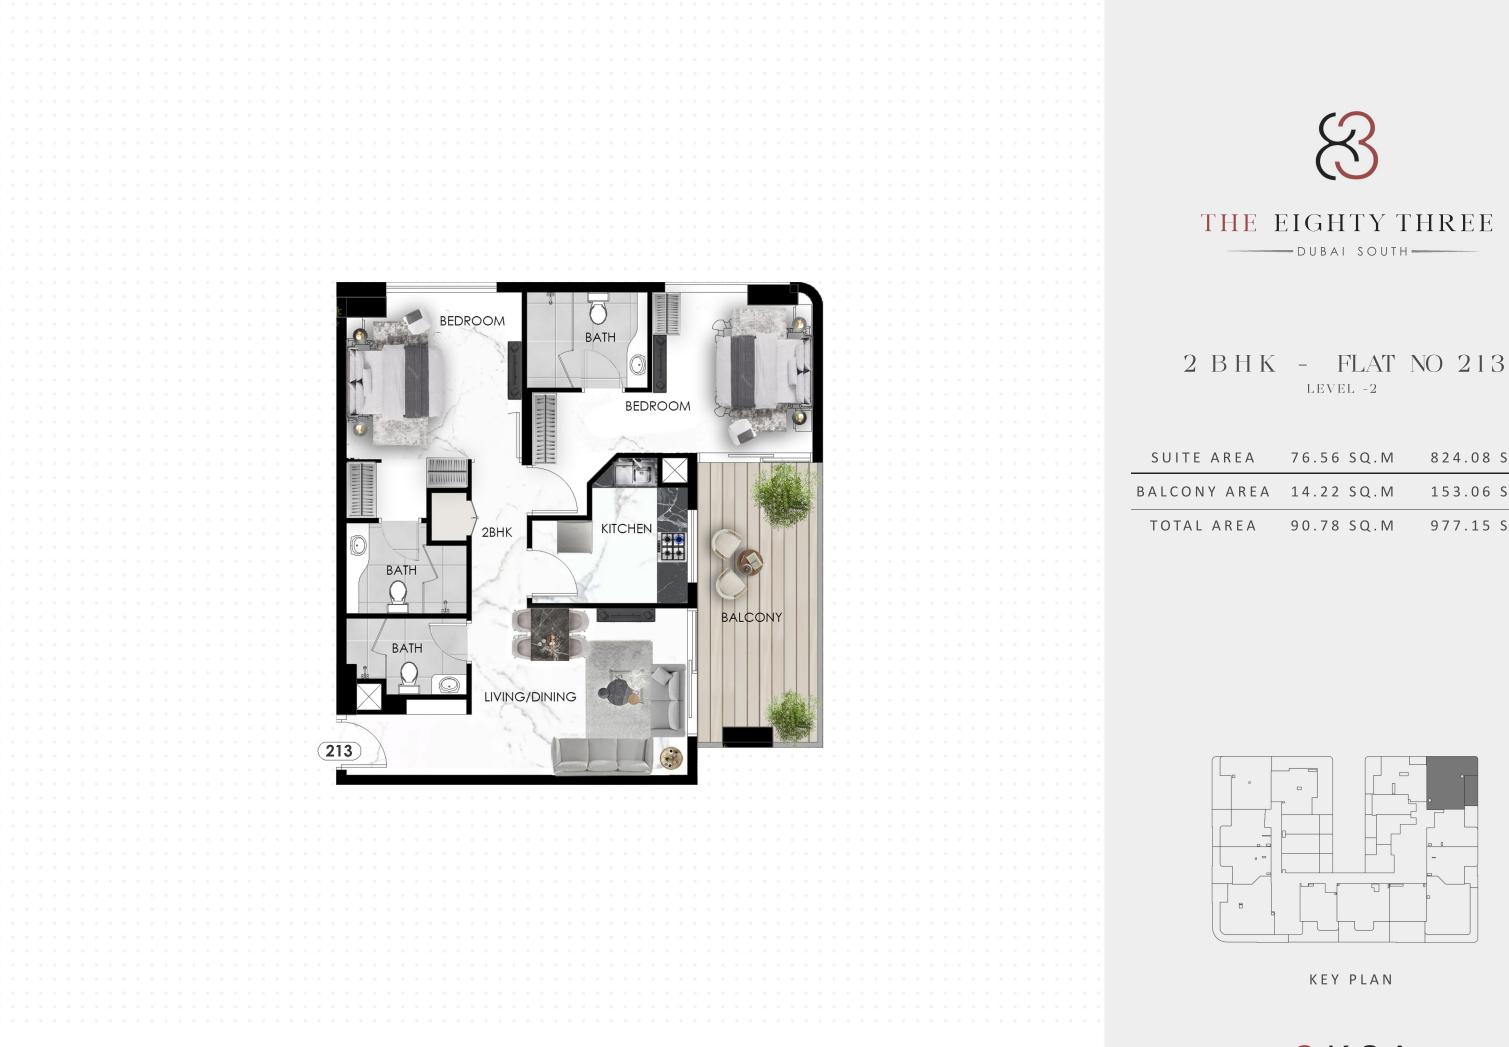

| EAREA   | 63.87 | SQ.M | 687.49 | SQ.FT |
|---------|-------|------|--------|-------|
| NY AREA | 19.76 | SQ.M | 212.69 | SQ.FT |
| LAREA   | 83.63 | SQ.M | 900.19 | SQ.FT |

| EAREA   | 76.56 SQ.M | 824.08 SQ.FT |
|---------|------------|--------------|
| NY AREA | 14.22 SQ.M | 153.06 SQ.FT |
| L AREA  | 90.78 SQ.M | 977.15 SQ.FT |