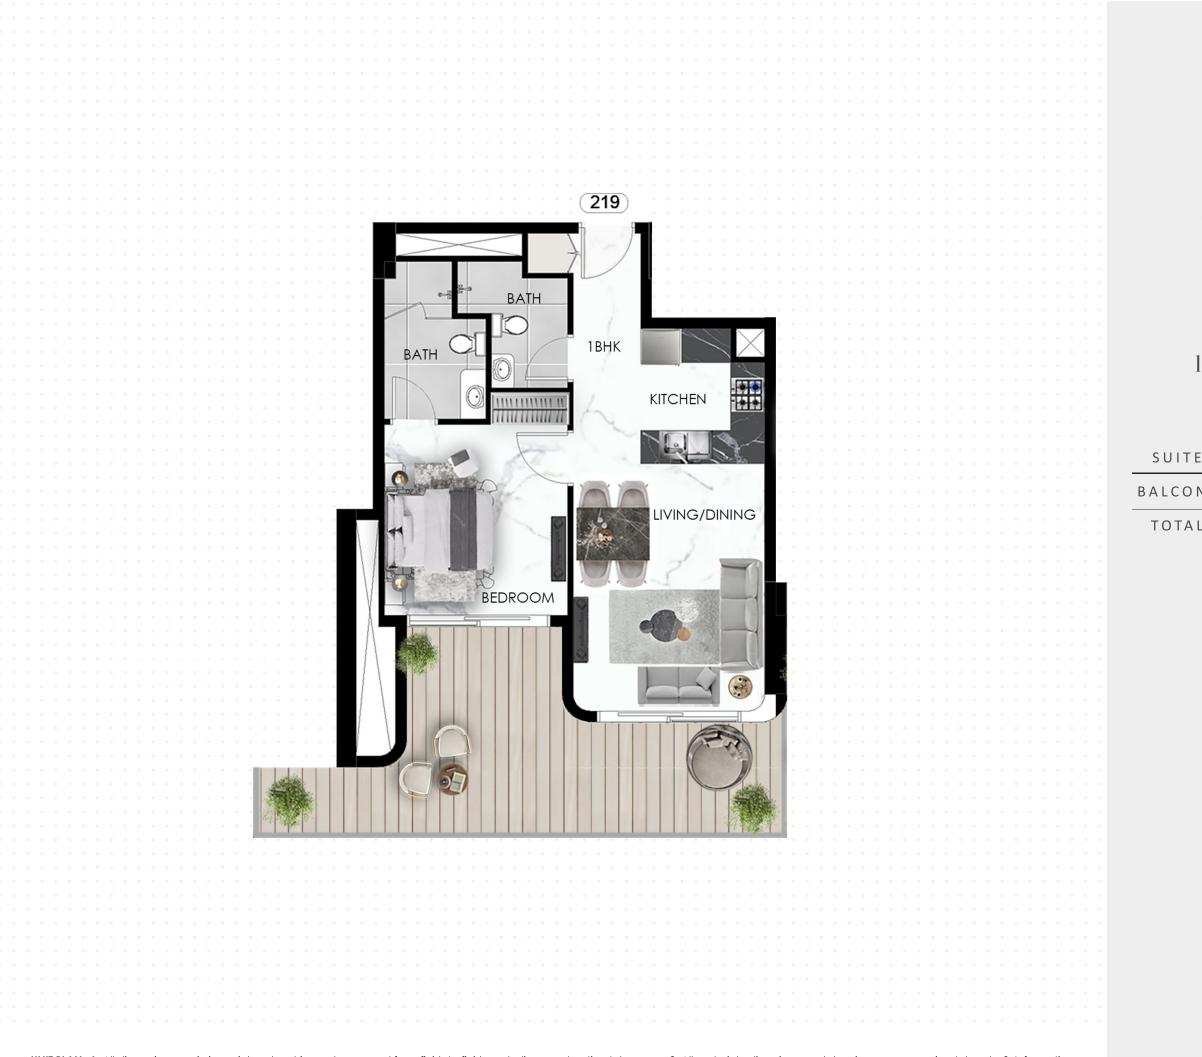

# THE EIGHTY THREE

- DUBAI SOUTH ----

1 B H K - FLAT NO 2 O 2 LI

| EAREA   | 53.93 | SQ.M | 580.50 | SQ.FT |
|---------|-------|------|--------|-------|
| NY AREA | 18.05 | SQ.M | 194.29 | SQ.FT |
| L AREA  | 71.98 | SQ.M | 774.79 | SQ.FT |