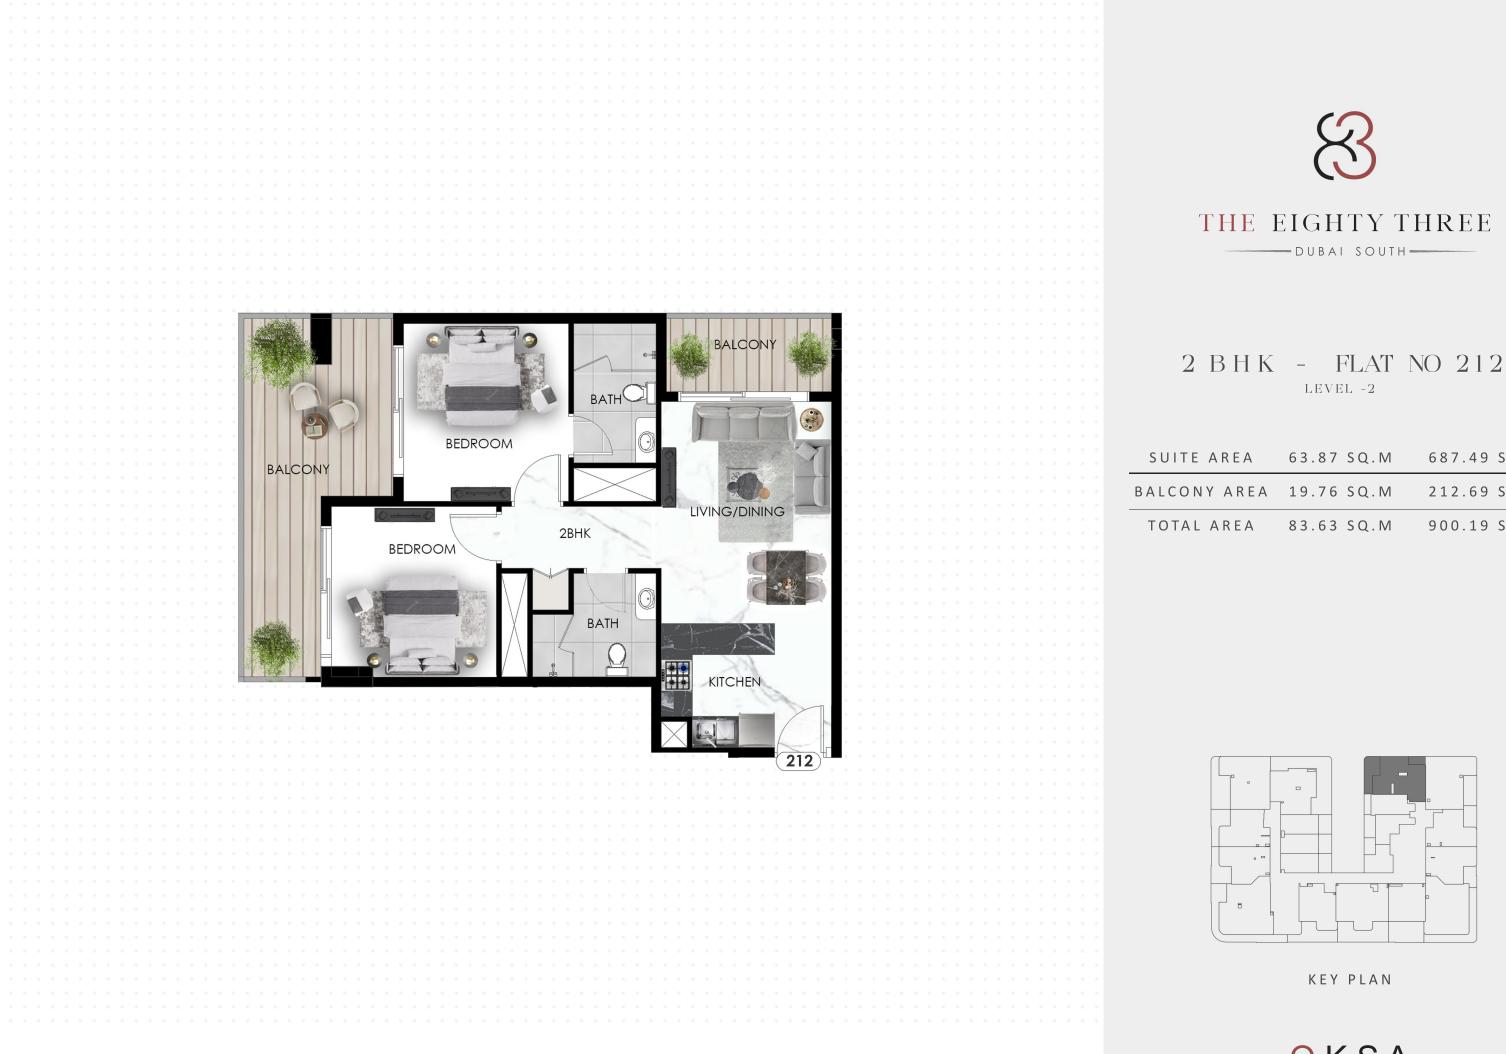

| EAREA   | 63.87 | SQ.M | 687.49 | SQ.FT |
|---------|-------|------|--------|-------|
| NY AREA | 19.76 | SQ.M | 212.69 | SQ.FT |
| LAREA   | 83.63 | SQ.M | 900.19 | SQ.FT |

| EAREA   | 76.56 SQ.M | 824.08 SQ.FT |
|---------|------------|--------------|
| NY AREA | 14.22 SQ.M | 153.06 SQ.FT |
| L AREA  | 90.78 SQ.M | 977.15 SQ.FT |