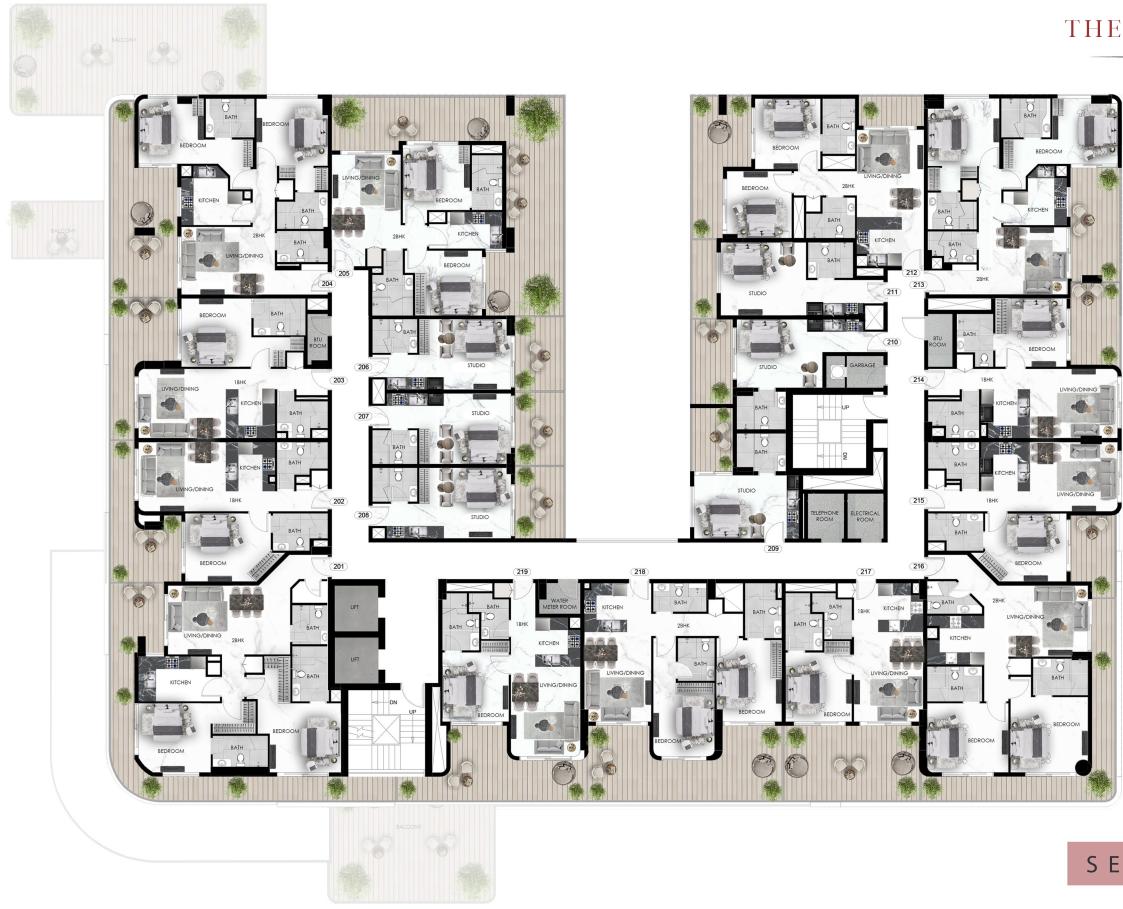

# THE EIGHTY THREE DUBAL SOUTH







FLOOR PLAN 1. All dimensions are in imperial and metric, and measured from finish to finish excluding construction tolerances. 2. All materials, dimesions, and drawings are approximately only. 3. Information is subject to change without notice, at developer's absolute discretion. 4. Actual area may vary from the stated area. 5. Drawings not to scale. 6. All images used are for illustrative purposes only and do not represent the actual size, features, specifications, fittings, and furnishings. 7. The developer reserves the right to make revisions / alterations, at it's absolute discretion, without any liability whatsoever.



### THE EIGHTY THREE

### SECOND FLOOR







# THE EIGHTY THREE

- DUBAI SOUTH -

# 2 B H K - FLAT NO 2 O 1

| EAREA   | 89.99 SQ.M  | 968.64 SQ.FT  |
|---------|--