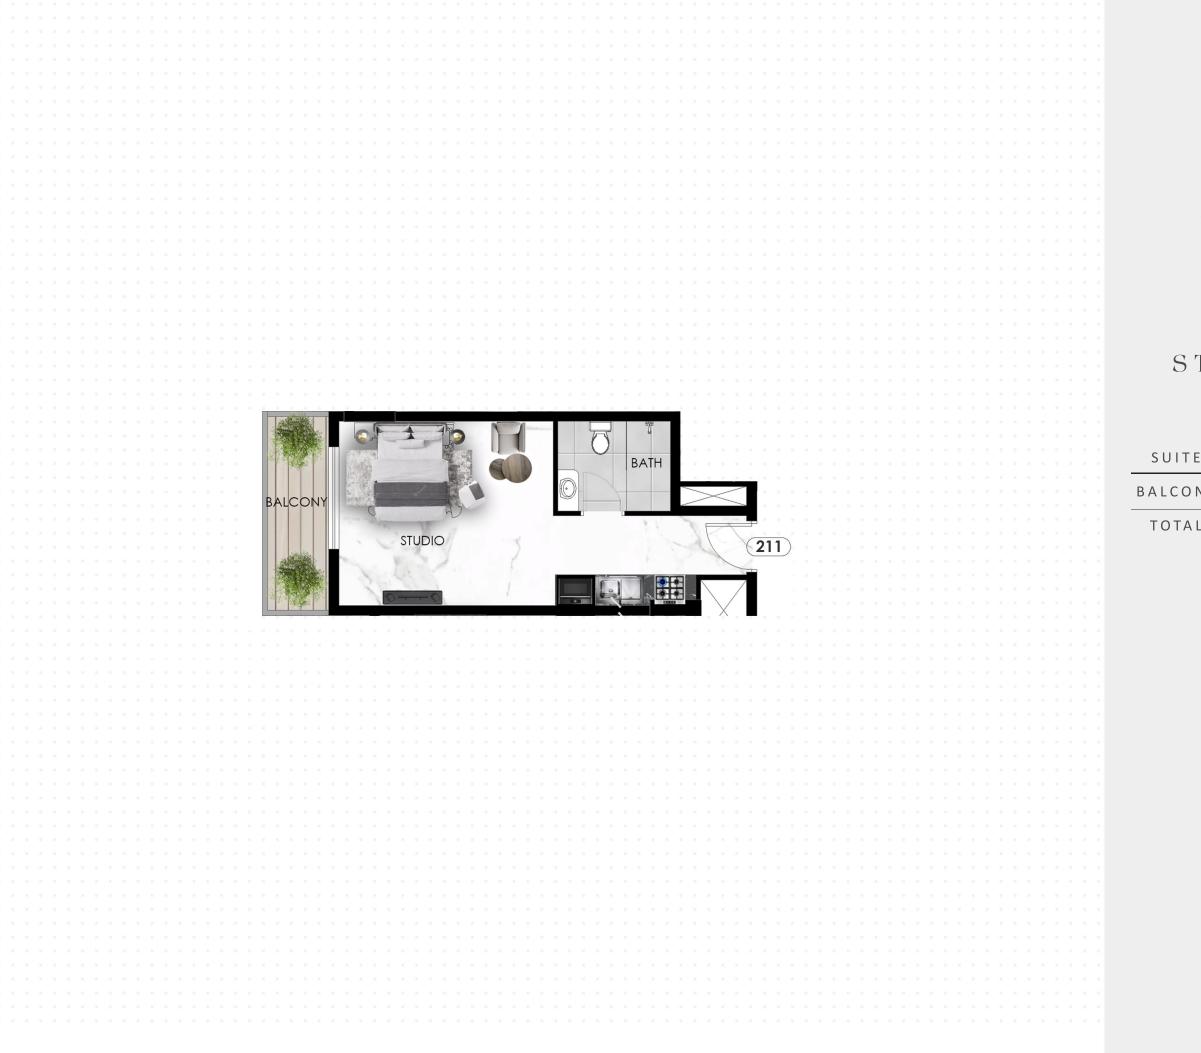

# THE EIGHTY THREE

— DUBAI SOUTH —

### STUDIO – FLAT NO 211 LEVEL -2

| E AREA  | 27.85 SQ.M | 299.77 SQ.FT |
|---------|------------|--------------|
| NY AREA | 5.22 SQ.M  | 56.19 SQ.FT  |
| LAREA   | 33.07 SQ.M | 355.96 SQ.FT |

KEY PLAN