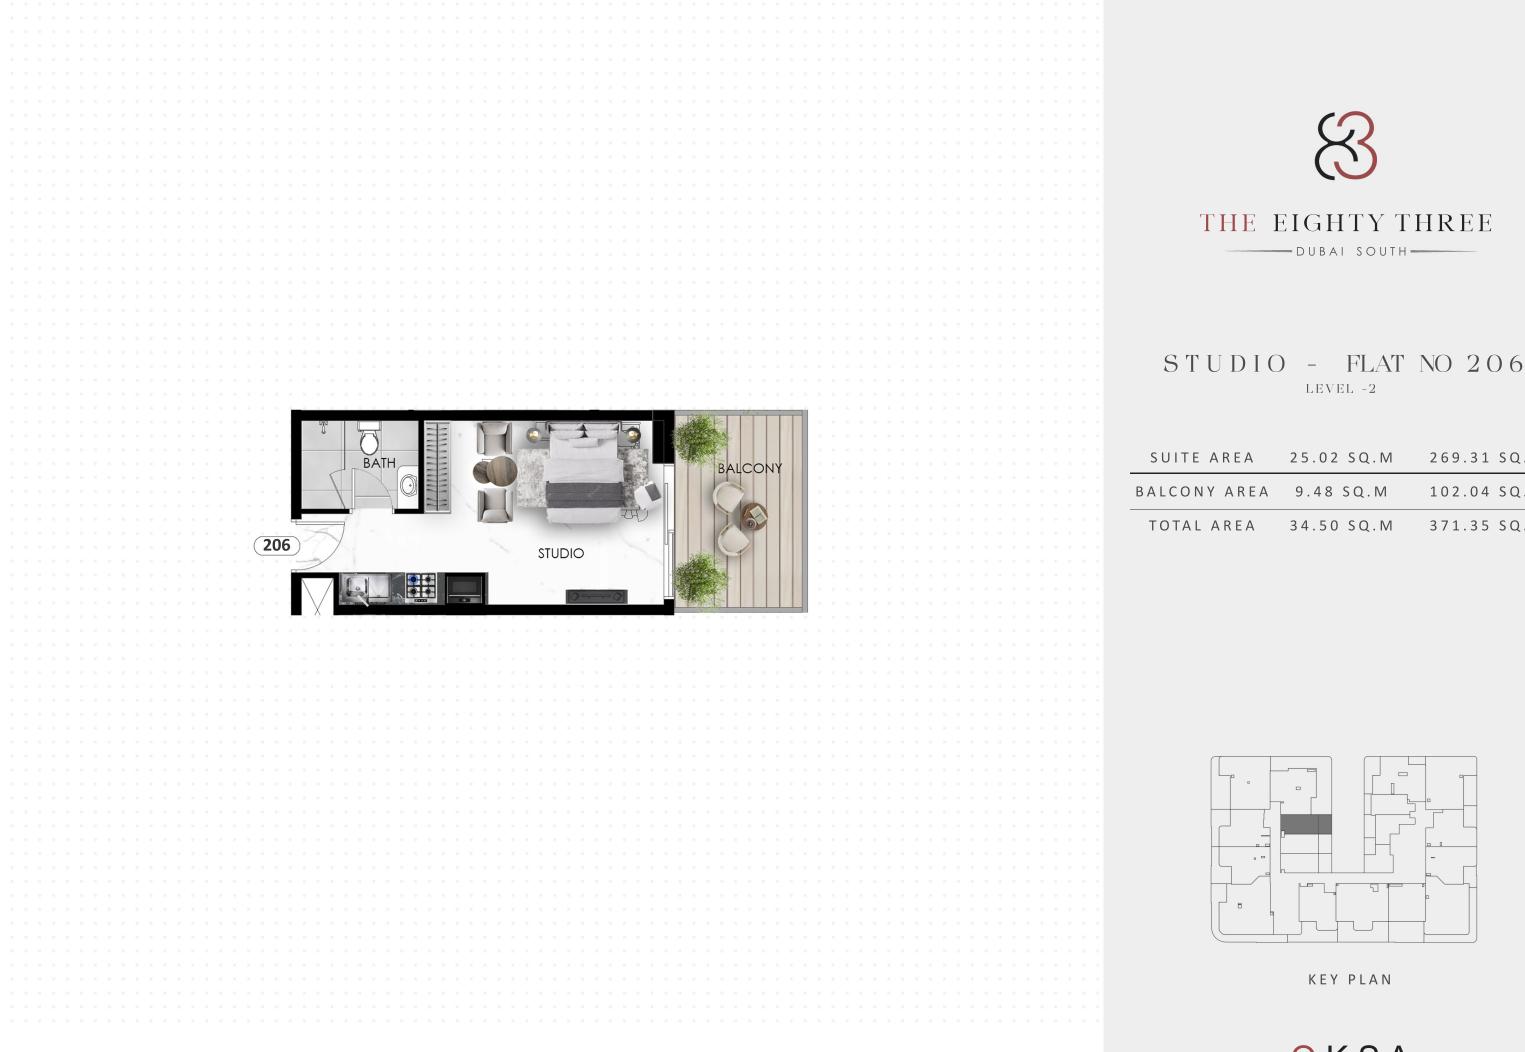

KEY PLAN

| E AREA  | 62.81 SQ.M  | 676.08 SQ.FT  |
|---------|-------------|---------------|
| NY AREA | 57.62 SQ.M  | 620.22 SQ.FT  |
| LAREA   | 120.43 SQ.M | 1296.30 SQ.FT |

| EAREA   | 25.02 SQ.M | 269.31 SQ.FT |
|---------|------------|--------------|
| NY AREA | 9.48 SQ.M  | 102.04 SQ.FT |
| L AREA  | 34.50 SQ.M | 371.35 SQ.FT |