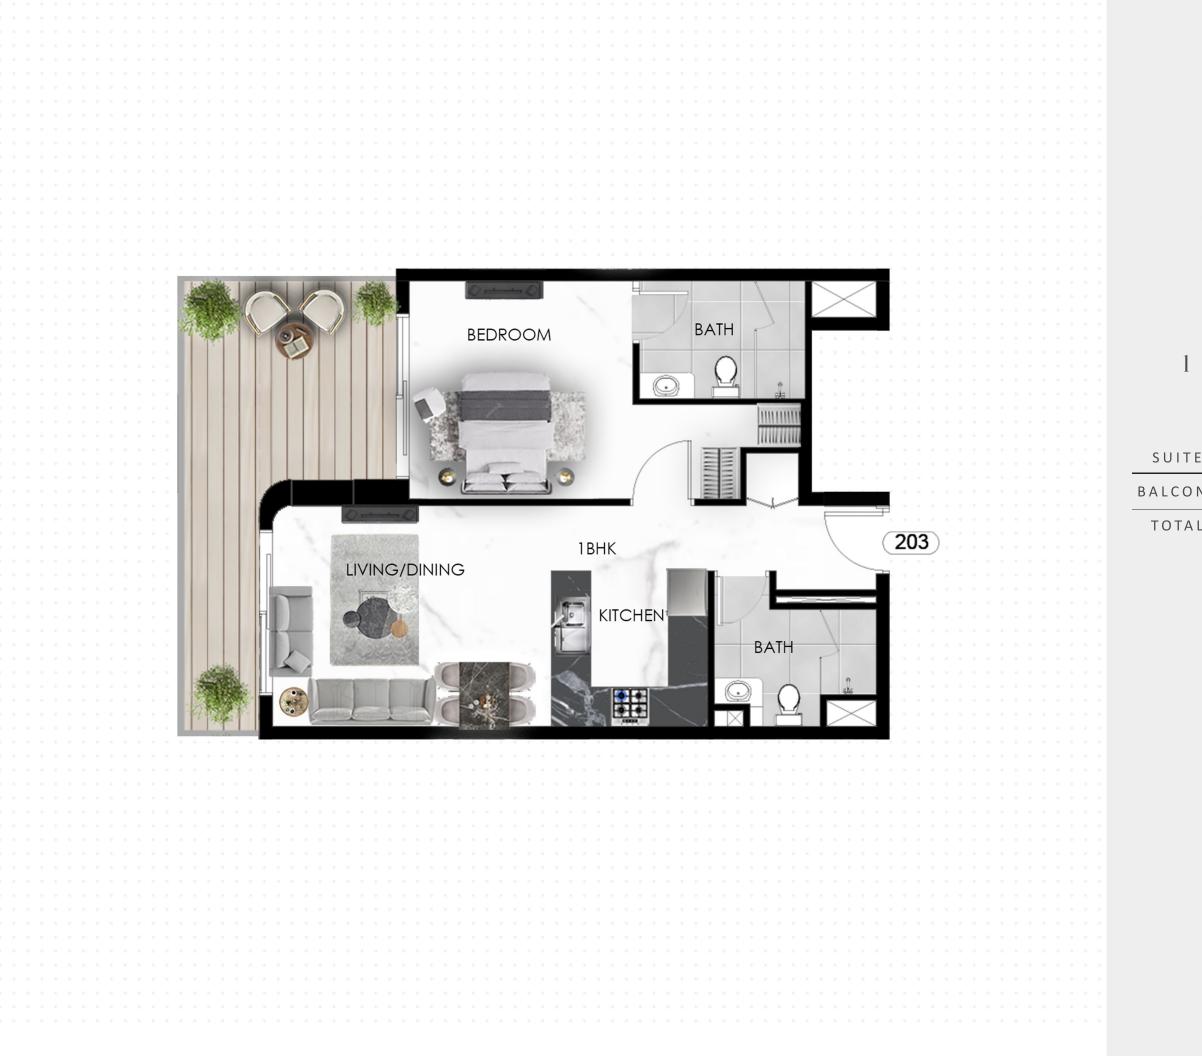

### THE EIGHTY THREE

- DUBAI SOUTH -

| EAREA   | 55.32 | SQ.M | 595.46 | SQ.FT     |
|---------|-------|------|--------|-----------|
| NY AREA | 17.22 | SQ.M | 185.35 | S Q . F T |
| L AREA  | 72.54 | SQ.M | 780.81 | SQ.FT     |