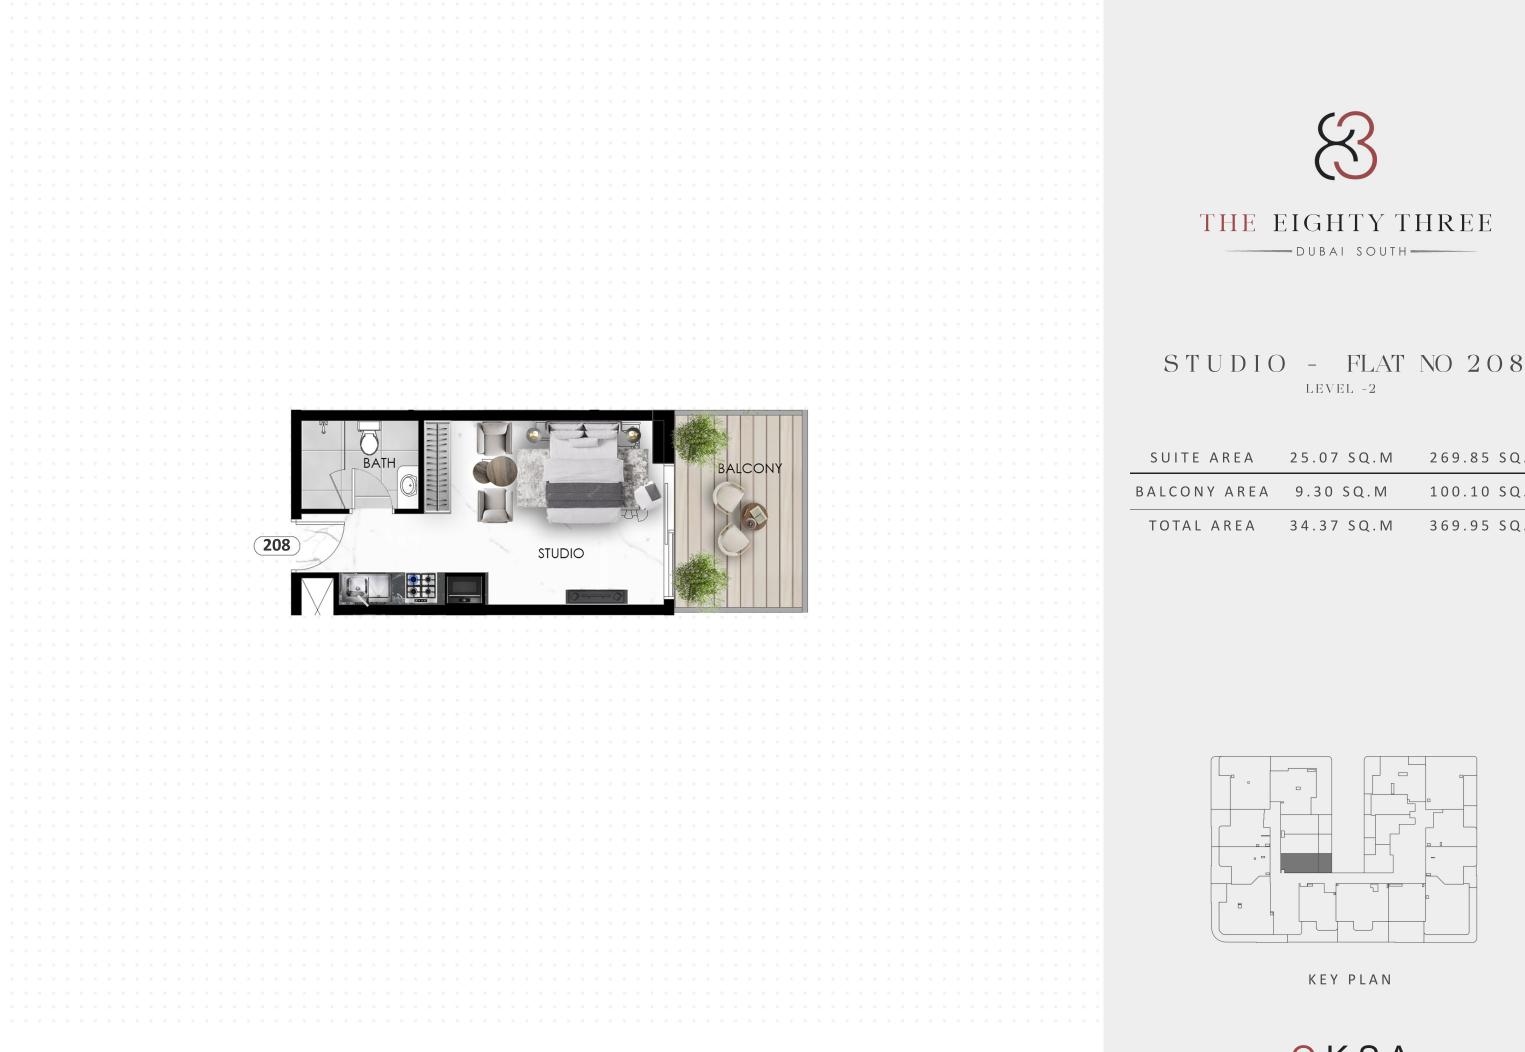

# THE EIGHTY THREE

— DUBAI SOUTH ——

TUDIO - FLAT NO 207

| EAREA   | 25.05 SQ.M | 269.63 SQ.FT |
|---------|------------|--------------|
| NY AREA | 9.32 SQ.M  | 100.32 SQ.FT |
| L AREA  | 34.37 SQ.M | 369.95 SQ.FT |

KEY PLAN

| EAREA   | 25.07 SQ.M | 269.85 SQ.FT |
|---------|------------|--------------|
| NY AREA | 9.30 SQ.M  | 100.10 SQ.FT |
| L AREA  | 34.37 SQ.M | 369.95 SQ.FT |