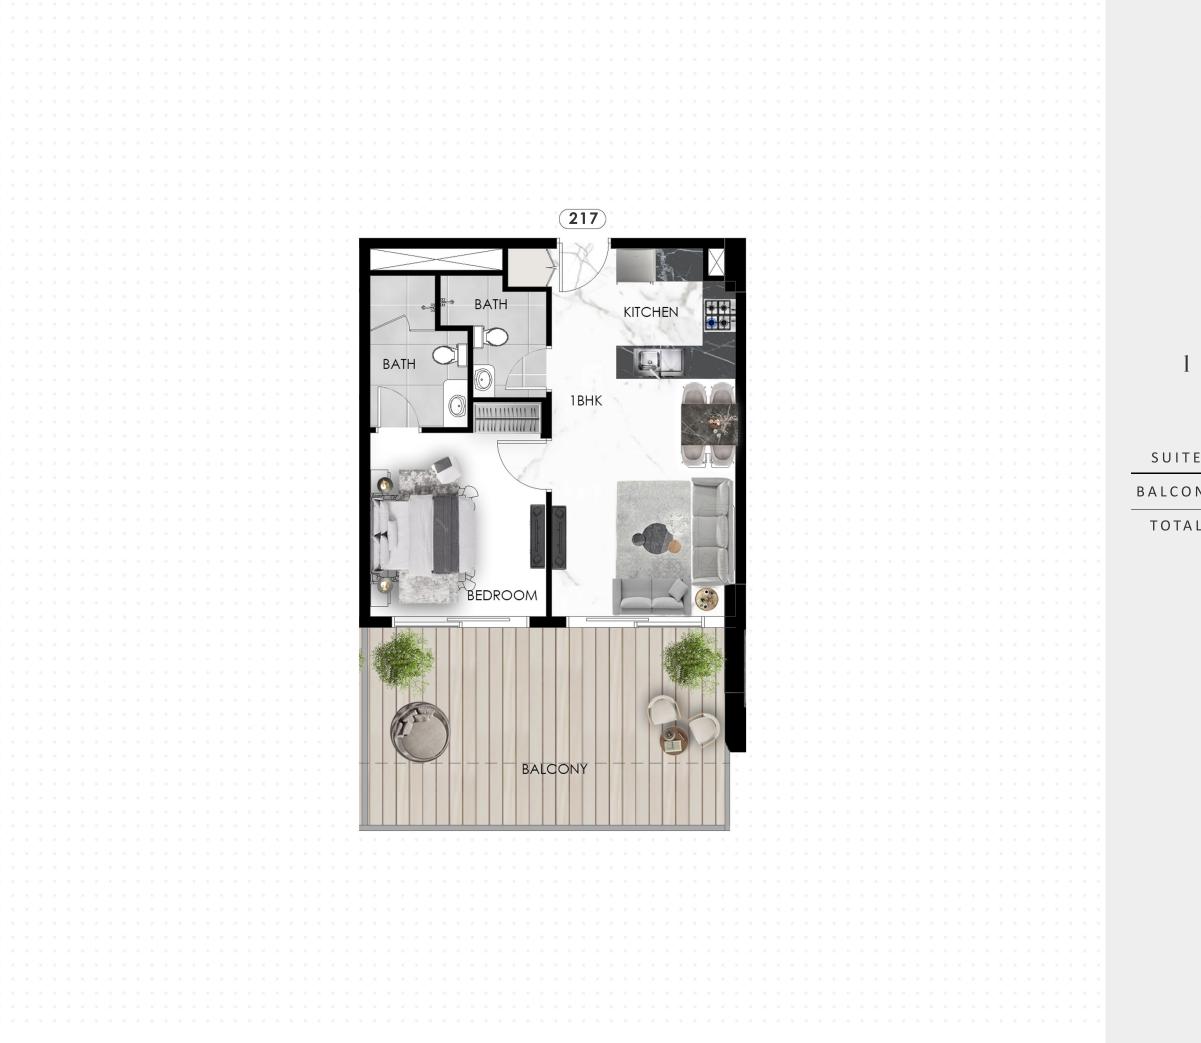

# THE EIGHTY THREE

- DUBAI SOUTH ----

1 B H K - FLAT NO 2 O 2 LI

| EAREA   | 53.93 | SQ.M | 580.50 | SQ.FT |
|---------|-------|------|--------|-------|
| NY AREA | 18.05 | SQ.M | 194.29 | SQ.FT |
| L AREA  | 71.98 | SQ.M | 774.79 | SQ.FT |