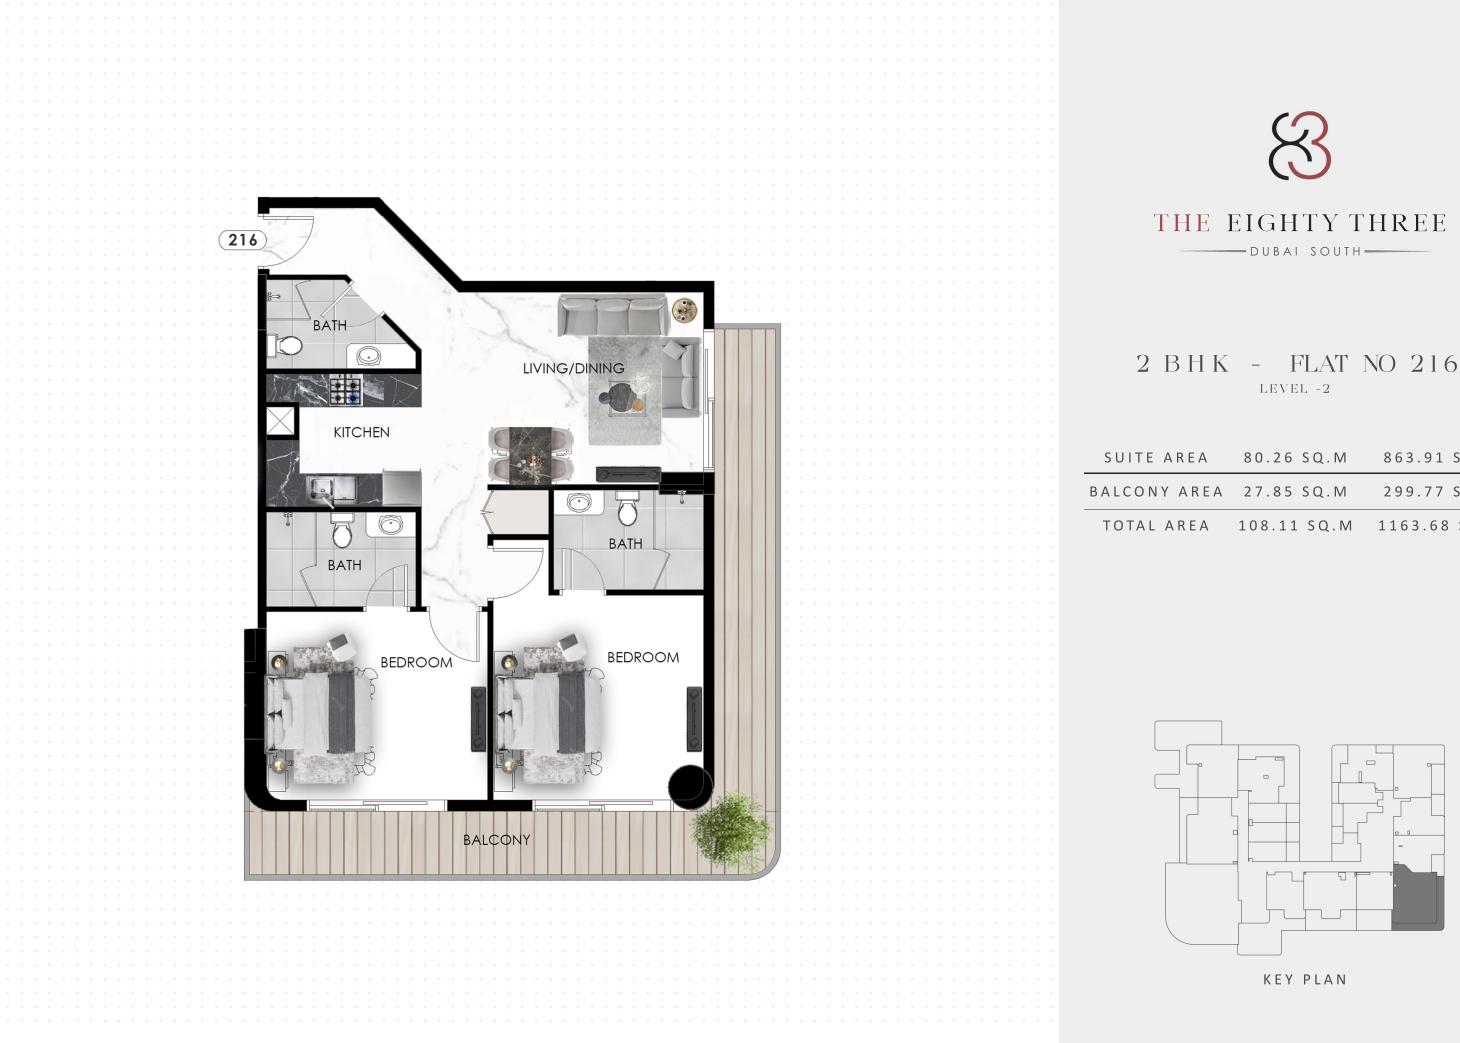

| EAREA   | 80.26 SQ.M  | 863.91 SQ.FT  |
|---------|-------------|---------------|
| NY AREA | 27.85 SQ.M  | 299.77 SQ.FT  |
| LAREA   | 108.11 SQ.M | 1163.68 SQ.FT |