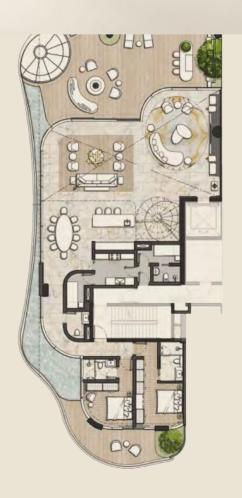

#### 4BEDROOM PENTHOUSE

#### 4 Bedrooms | 7 Bathrooms | 4 Parking Spaces

| Residences | 4,035 Sq.Ft. | 375 Sq.M. |  |
|------------|--------------|-----------|--|
| Terrace    | 2,690 Sq.Ft. | 250 Sq.M. |  |
| Total      | 6,725 Sq.Ft. | 625 Sq.M  |  |