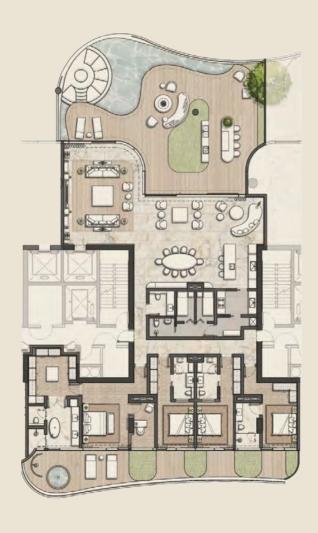

# PENTHOUSES & SKY VILLAS

BY INVITATION

| Residences | 4,370 Sq.Ft. | 406 Sq.M. |
|------------|--------------|-----------|
| Terrace    | 2,787 Sq.Ft. | 259 Sq.M. |
| Total      | 7 157 Sa Ft  | 665 Sa M  |

| FLOOR MAPPING |     |
|---------------|-----|
| FLOOR         | MAP |
| 1St           |     |
| 2nd           |     |
| 2nd           |     |
| 3rd           |     |
| 3rd           |     |
| 4th           |     |
| 5th           |     |
| 6th           |     |
| 7th           |     |
| 8th           |     |

## LAYOUTS

#### 4BEDROOM PENTHOUSE

#### 4 Bedrooms | 7 Bathrooms | 4 Parking Spaces

| Residences | 4,035 Sq.Ft. | 375 Sq.M. |  |
|------------|--------------|-----------|--|
| Terrace    | 2,690 Sq.Ft. | 250 Sq.M. |  |
| Total      | 6,725 Sq.Ft. | 625 Sq.M  |  |

| FLOOR MAPPING |     |
|---------------|-----|
| FLOOR         | MAP |
| 4th           |     |
| 6th           |     |