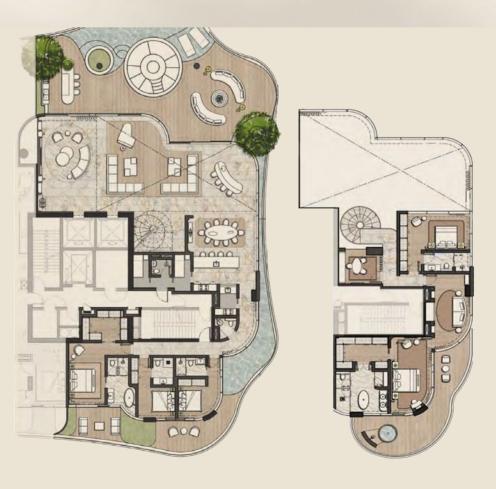

### ONE CANAL

ARRIVE AT TRUE LUXURY

## PENTHOUSES & SKY VILLAS

BY INVITATION

#### 5 BEDROOM SKY VILLA

#### 5 Bedrooms | 8 Bathrooms | 5 Parking Spaces

 Residences
 5,412 Sq.Ft.
 503 Sq.M.

 Terrace
 3,422 Sq.Ft.
 318 Sq.M.

 Total
 8,834 Sq.Ft.
 821 Sq.M

| FLOOR MAPPING |     |
|---------------|-----|
| FLOOR         | MAP |
| 4th           |     |
| 5th           |     |
| 6th           |     |
| 7th           |     |