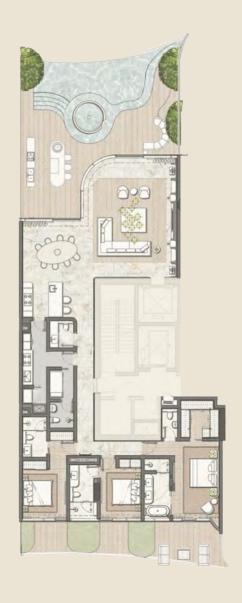

#### TYPE B

Residences 2,551 Sq.Ft. 237 Sq.M.

Terrace 1,549 Sq.Ft. 144 Sq.M.

Total 4,100 Sq.Ft. 381 Sq.M

| FLOOR MAPPING |     |
|---------------|-----|
| FLOOR         | MAP |
| 1St           |     |
| 2nd           |     |
| 3rd           |     |
| 5th           |     |