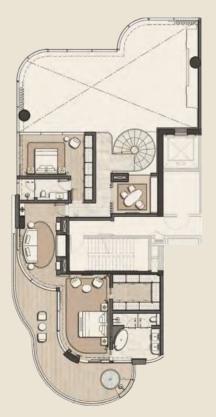

#### 5 BEDROOM SKY VILLA

#### 5 Bedrooms | 8 Bathrooms | 5 Parking Spaces

 Residences
 5,412 Sq.Ft.
 503 Sq.M.

 Terrace
 3,422 Sq.Ft.
 318 Sq.M.

 Total
 8,834 Sq.Ft.
 821 Sq.M

| FLOOR MAPPING |     |
|---------------|-----|
| FLOOR         | MAP |
| 4th           |     |
| 5th           |     |
| 6th           |     |
| 7th           |     |