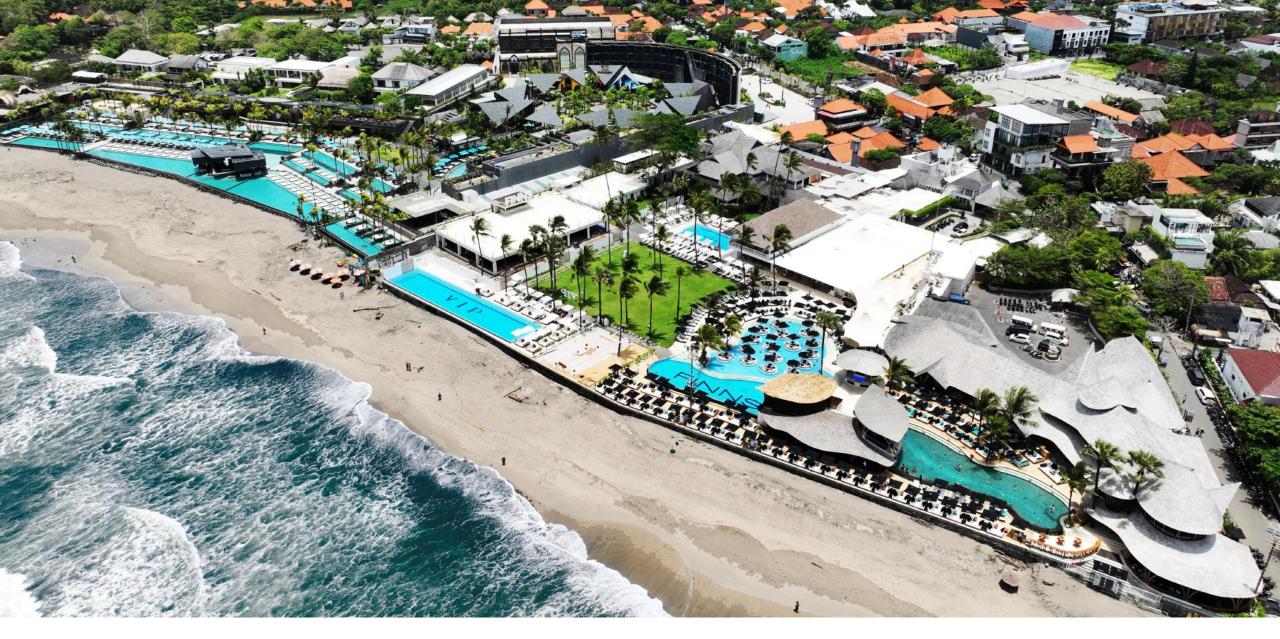

# THE LONGEST POOL IN THE WORLD 1900 meters

ON THE ROOF OF THE COMPLEX

Two of the world's largest beach clubs with a unique atmosphere and the most grandiose parties within a 5-minute walk from Magnum Residence Berawa

# **FINNS & ATLAS**

### **BERAWA ATMOSPHERE**