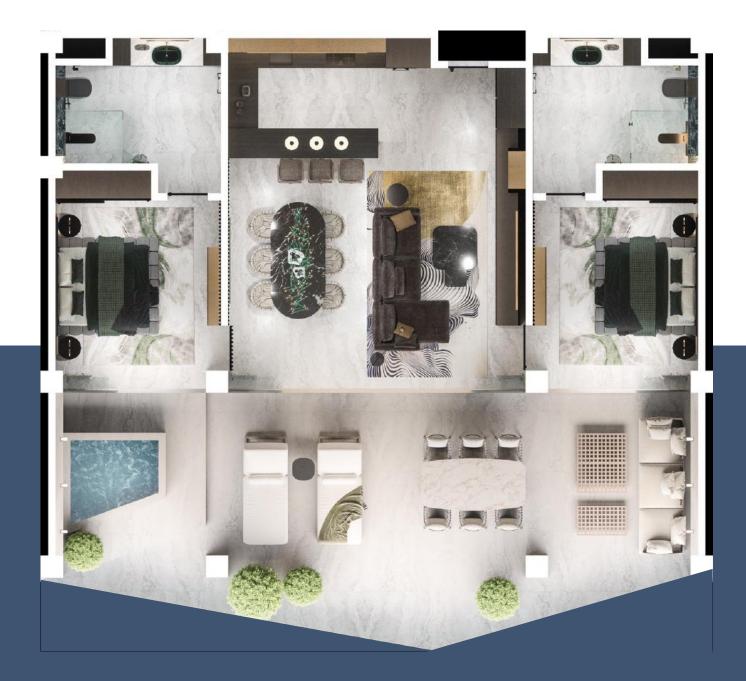

#### UNIQUE DESIGN PROJECT AESTHETICS AND FUNCTIONALITY COMBINATION

- ٠
- The highest quality finishing materials Every square centimeter is thought out to the smallest ٠ detail

**1 BEDROOM** A P A R T M E N T area **81 m<sup>2</sup>** 

**2 BEDROOM** A P A R T M E N T area **162 m<sup>2</sup>** 