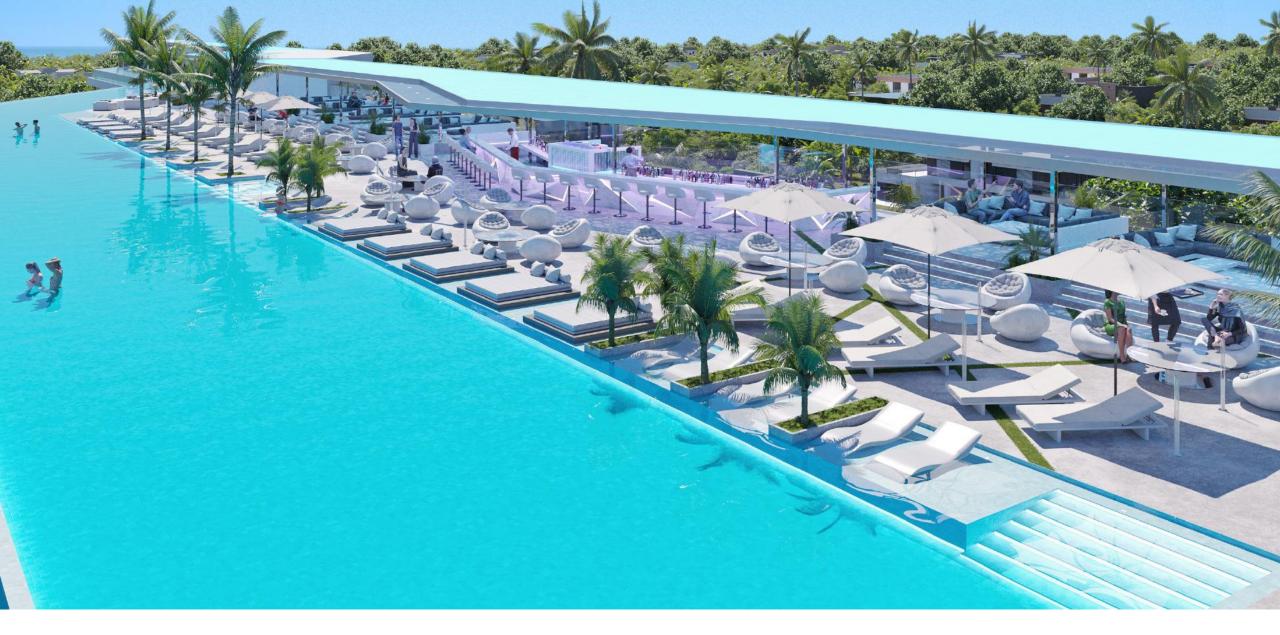

# THE LONGEST POOL IN THE WORLD 1900 meters

ON THE ROOF OF THE COMPLEX

Two of the world's largest beach clubs with a unique atmosphere and the most grandiose parties within a 5-minute walk from Magnum Residence Berawa

#### THE MOST PROMISING INVESTMENT PROJECT in Bali

**UNIQUE ROOF SPACE** has no analogues in the world