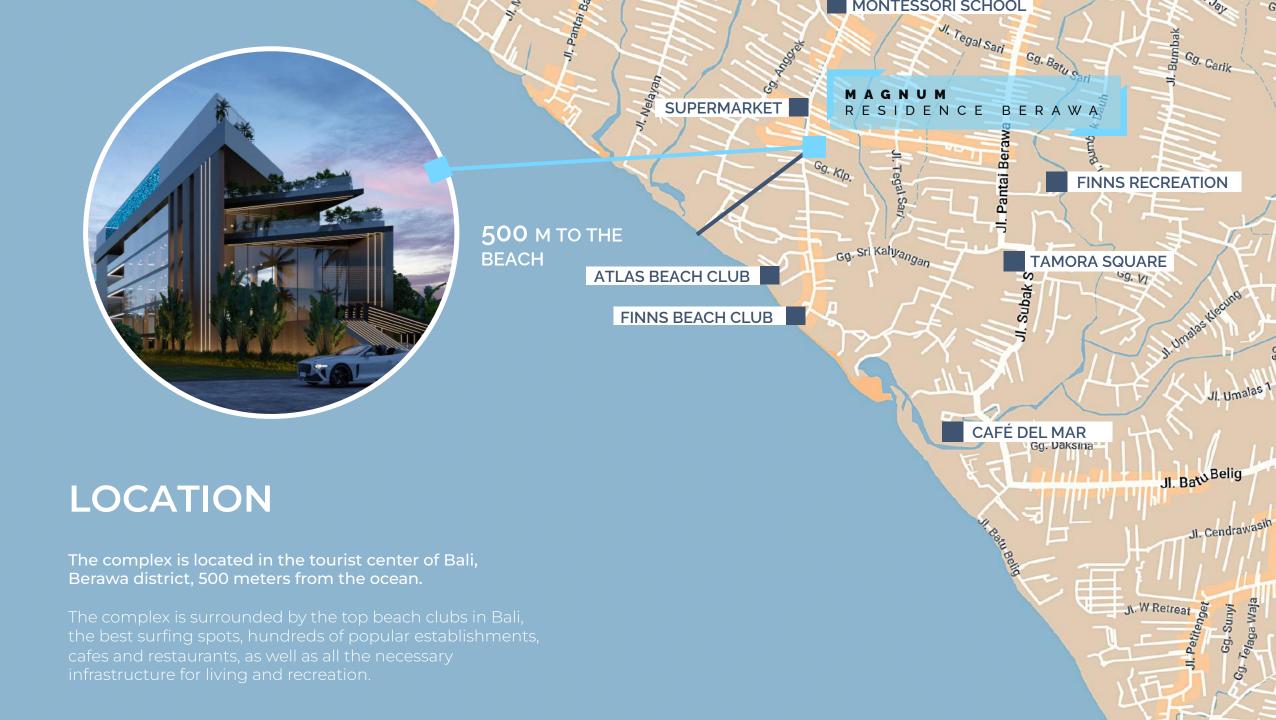

#### MAGNUM RESIDENCE BERAWA

is located on an area of

# BENEFITS OF INVESTING

- **Unique tourist location.** The complex is located 500 meters from the ocean and the best world beach clubs.
- **High occupancy.** The projected occupancy of the complex is 90% and above.
- A format that has no analogues. The longest rooftop swimming pool in the world.
- **Rooftop**. Multifunctional rooftop space as the latest architectural trend.
- High potential for profit and resale.
- **Designer interior** that combines aesthetics and functionality.
- **Developed infrastructure of the complex.** All the necessary amenities for living and recreation are located right on the territory of the complex.