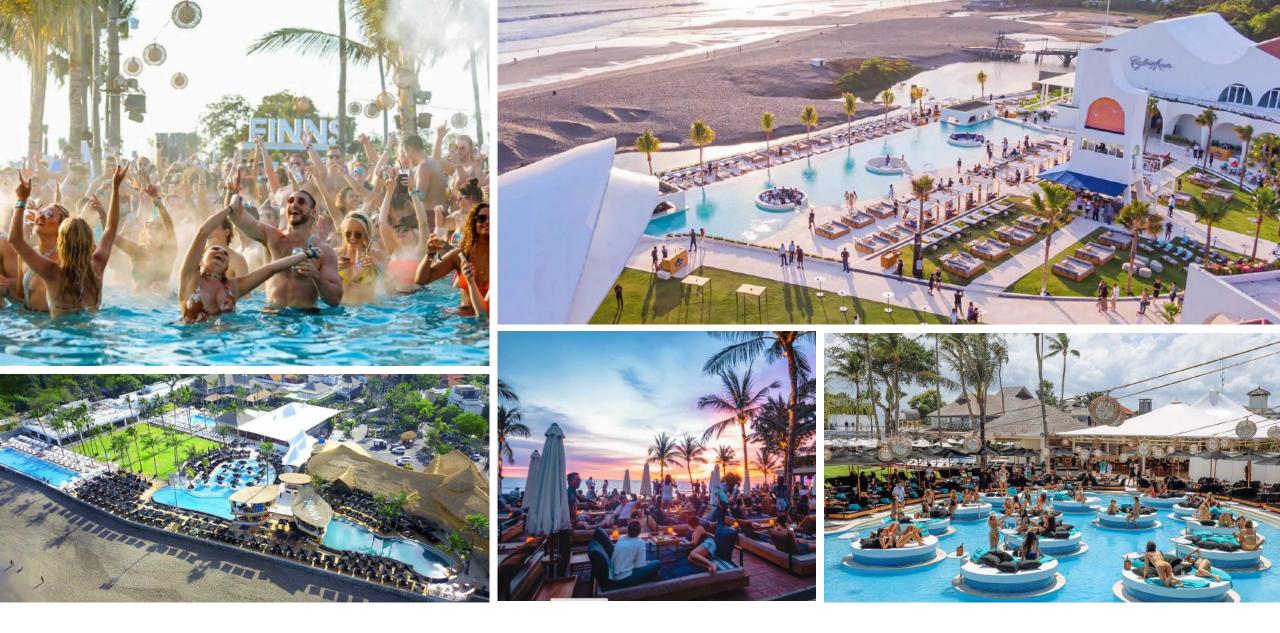

# THE LONGEST POOL IN THE WORLD 1900 meters

ON THE ROOF OF THE COMPLEX

Two of the world's largest beach clubs with a unique atmosphere and the most grandiose parties within a 5-minute walk from Magnum Residence Berawa

# **FINNS & ATLAS**

### **BERAWA ATMOSPHERE**