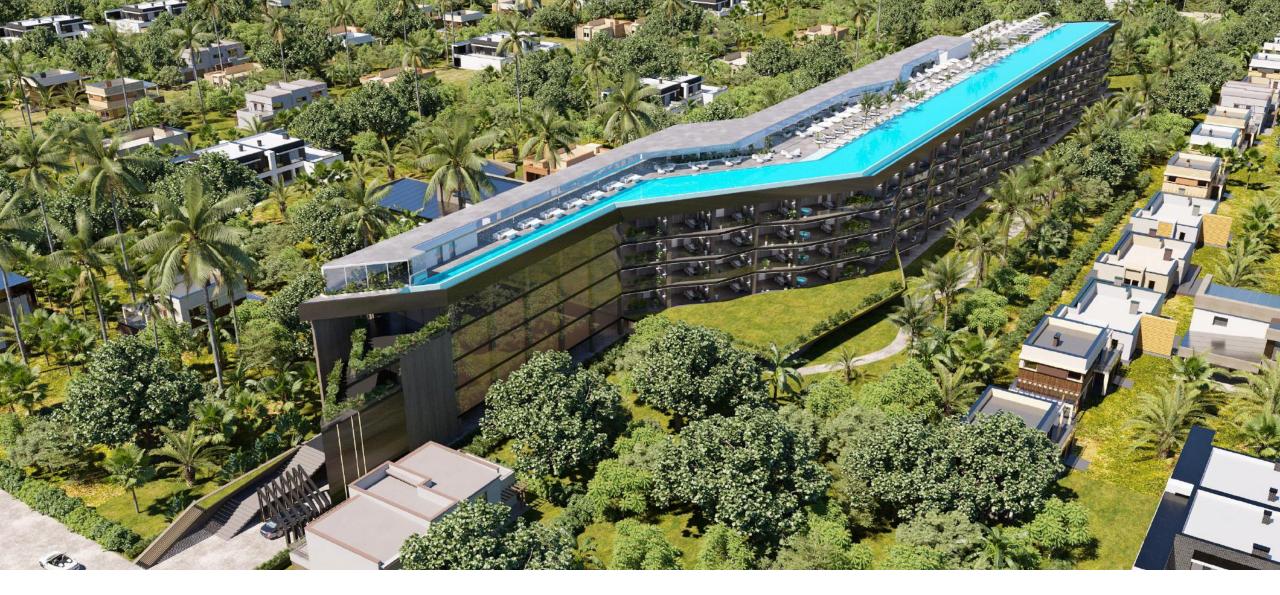

# THE LONGEST POOL IN THE WORLD 1900 meters

ON THE ROOF OF THE COMPLEX

Two of the world's largest beach clubs with a unique atmosphere and the most grandiose parties within a 5-minute walk from Magnum Residence Berawa

#### THE MOST PROMISING INVESTMENT PROJECT in Bali

**UNIQUE ROOF SPACE** has no analogues in the world