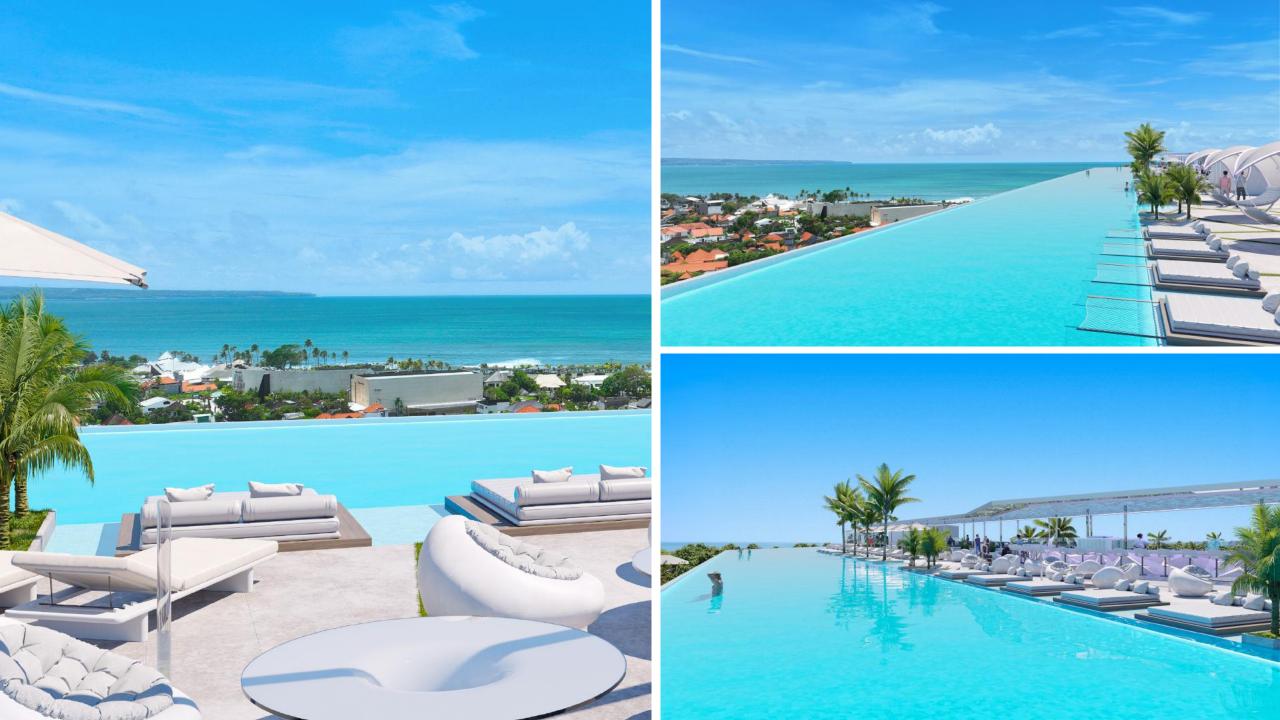

# THE LONGEST POOL IN THE WORLD 1900 meters

ON THE ROOF OF THE COMPLEX

Two of the world's largest beach clubs with a unique atmosphere and the most grandiose parties within a 5-minute walk from Magnum Residence Berawa

#### THE MOST PROMISING INVESTMENT PROJECT in Bali

**UNIQUE ROOF SPACE** has no analogues in the world