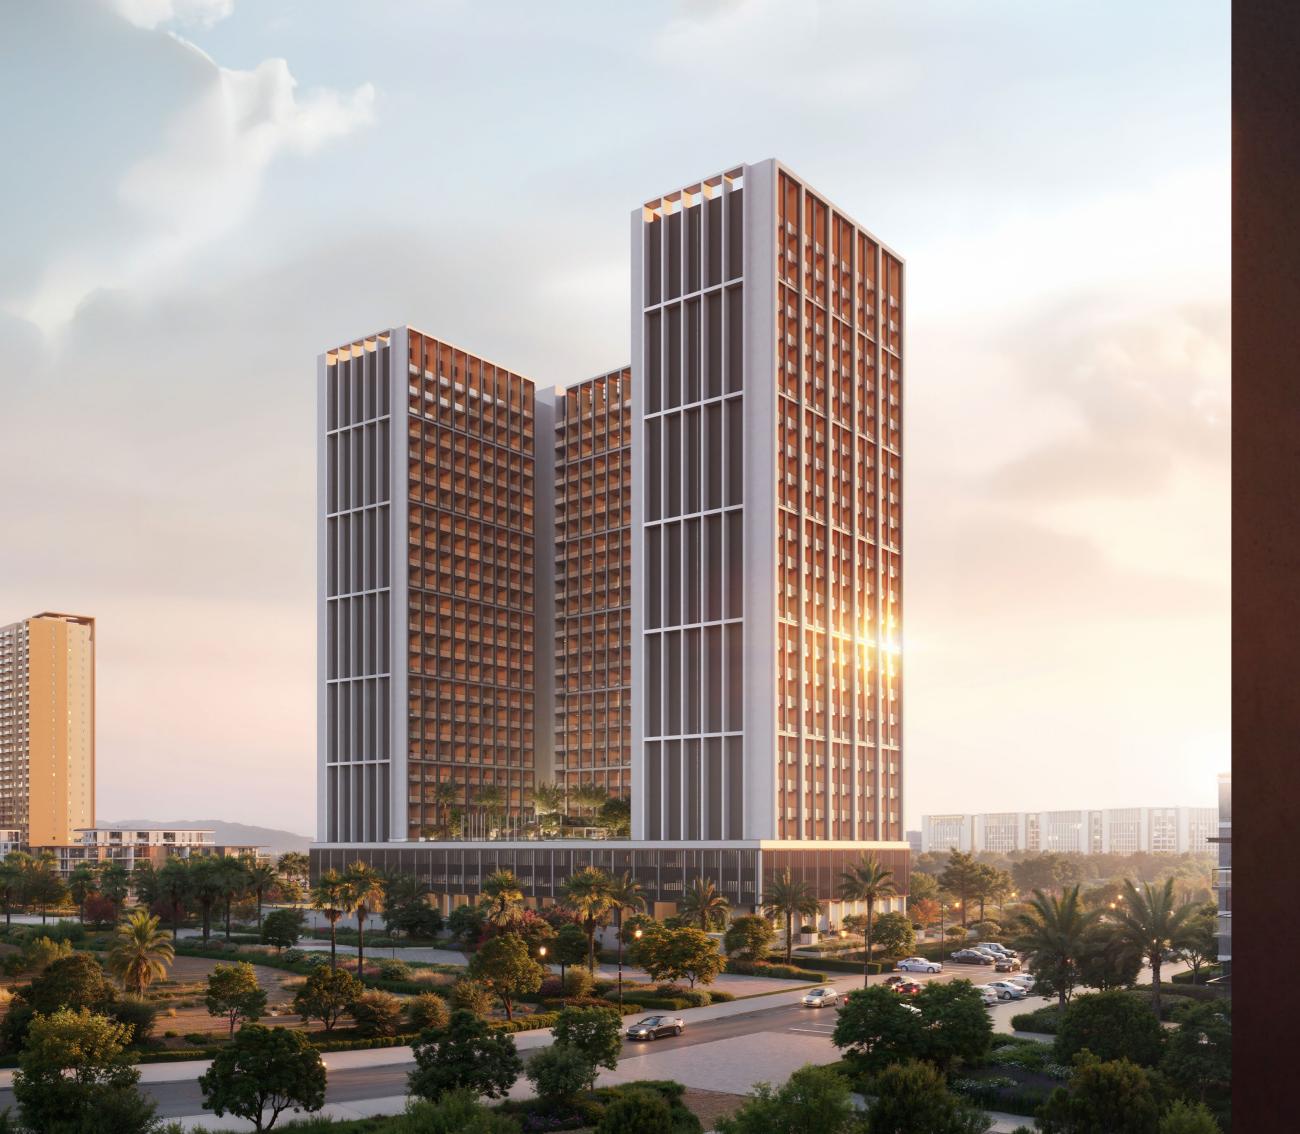

# بىن غاطى إيليت BINGHATTI ELITE

PROJECT FACTS

BINGHATTI Elite

## PROJECT FACTS

PROPERTY TYPE

RESIDENTIAL

**PLOT AREA** 

10244.36 SQ.M / 110269.37 SQFT

**DESCRIPTION** 

4B + G + 2P + 23 RESIDENTIAL FLOORS + ROOF