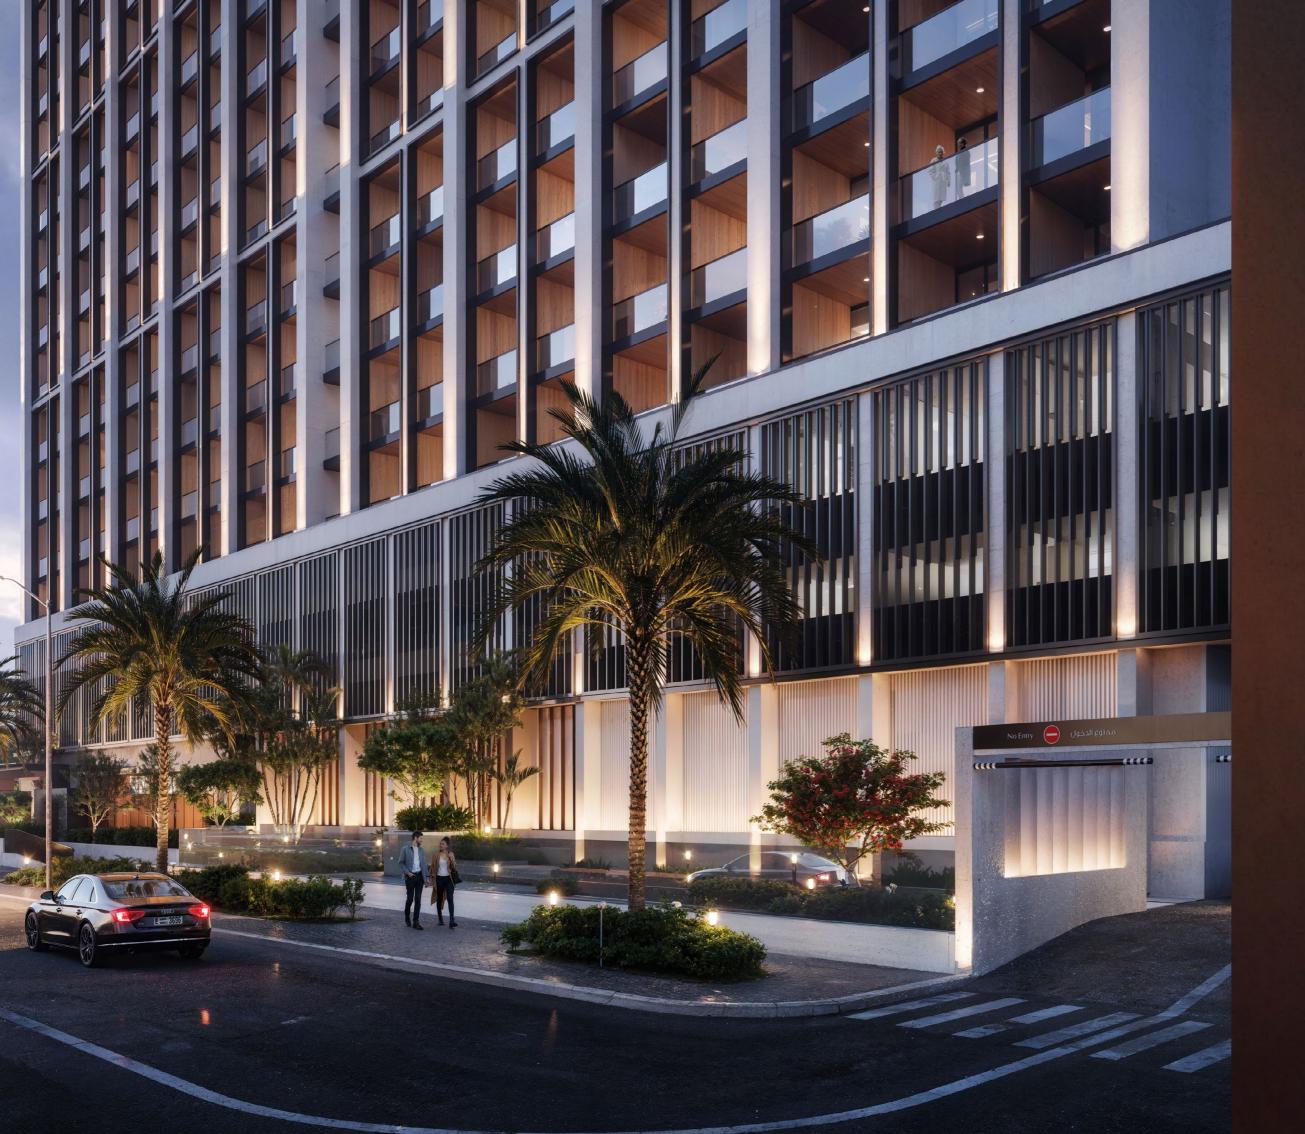

# بىن غاطى إيليت BINGHATTI ELITE

PROJECT FACTS

BINGHATTI Elite

## PROJECT FACTS

PROPERTY TYPE

RESIDENTIAL

**PLOT AREA** 

10244.36 SQ.M / 110269.37 SQFT

**DESCRIPTION** 

4B + G + 2P + 23 RESIDENTIAL FLOORS + ROOF