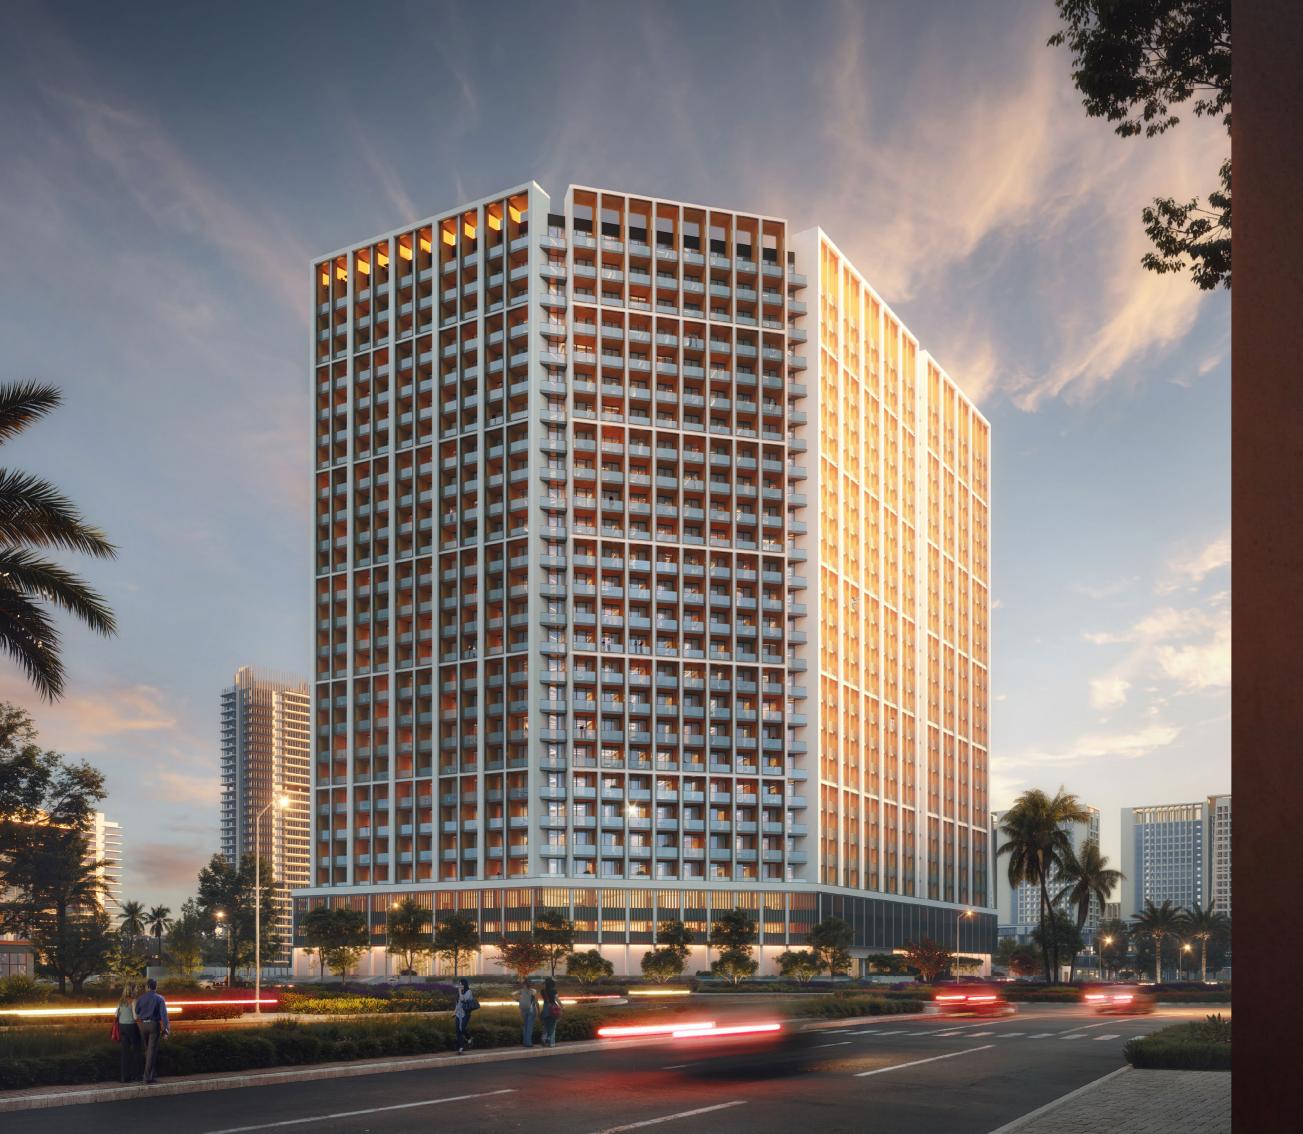

# بىن غاطى إيليت BINGHATTI ELITE

PROJECT FACTS

BINGHATTI Elite

## PROJECT FACTS

PROPERTY TYPE

RESIDENTIAL

**PLOT AREA** 

10244.36 SQ.M / 110269.37 SQFT

**DESCRIPTION** 

4B + G + 2P + 23 RESIDENTIAL FLOORS + ROOF