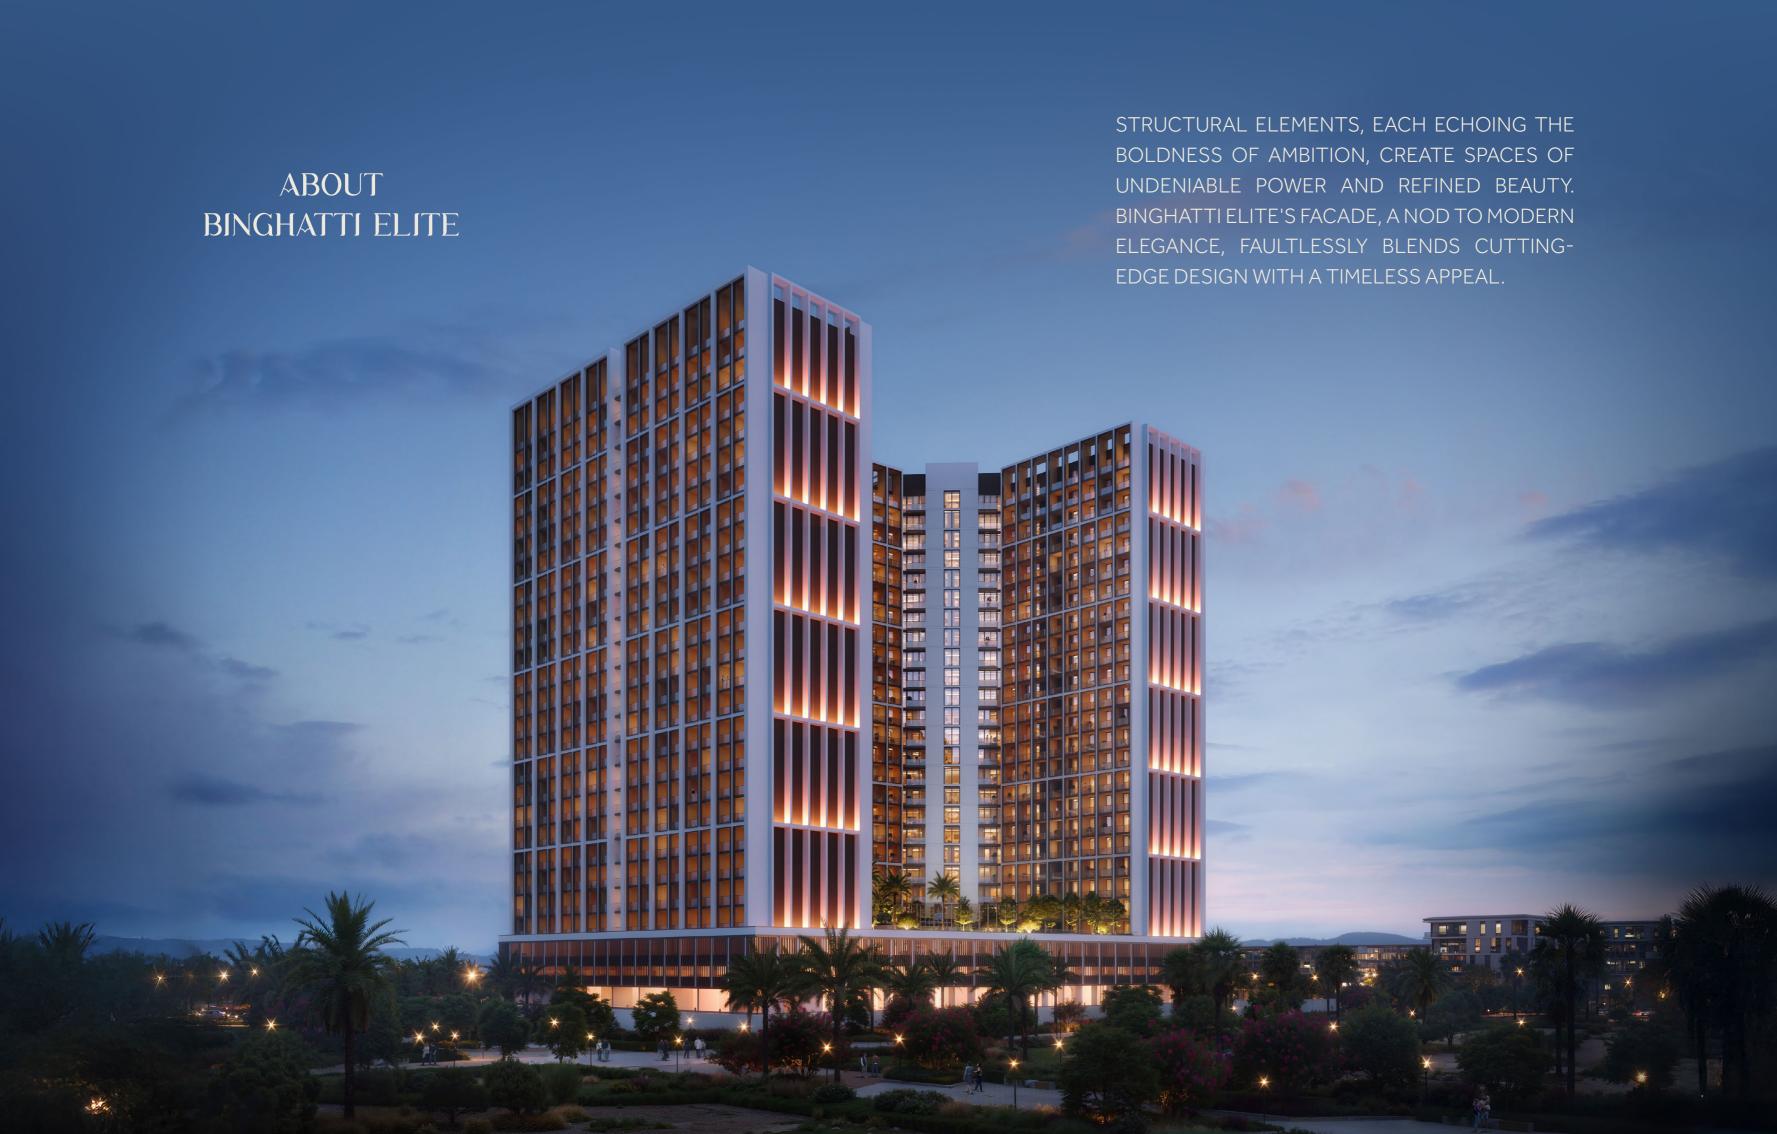

# بىن غاطى إيليت BINGHATTI ELITE

PROJECT FACTS

BINGHATTI Elite

## PROJECT FACTS

PROPERTY TYPE

RESIDENTIAL

**PLOT AREA** 

10244.36 SQ.M / 110269.37 SQFT

**DESCRIPTION** 

4B + G + 2P + 23 RESIDENTIAL FLOORS + ROOF