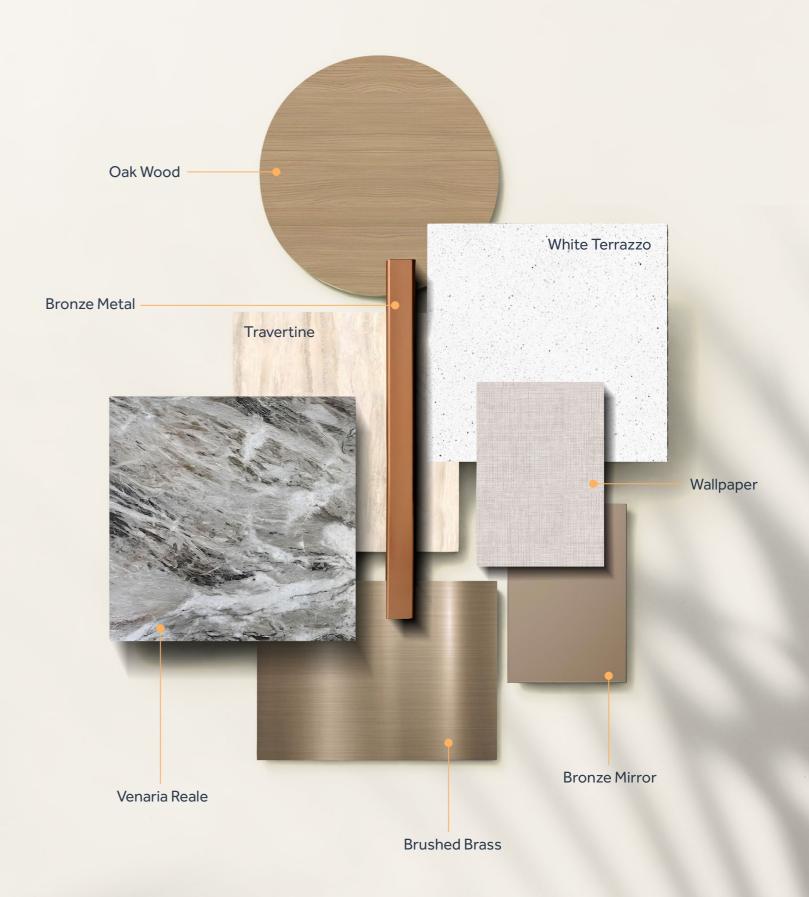

## APARTMENT MATERIALS

BINGHATTI Elite

PRICE RANGE &
RESIDENTIAL UNIT SIZE

STUDIO

NUMBER OF UNITS 1587

STARTING PRICE AED 550,000

AVERAGE OF TOTAL AREA 271-316 Sq.ft

MAX OF TOTAL AREA 363-532 Sq.ft

BINGHATTI Elite

PRICE RANGE &
RESIDENTIAL UNIT SIZE

1 BEDROOM

NUMBER OF UNITS 158

STARTING PRICE AED 875,000

**AVERAGE OF TOTAL AREA** 502-597 Sq.ft

MAX OF TOTAL AREA 654-1119 Sq.ft

SCAN TO VISIT THE WEBSITE