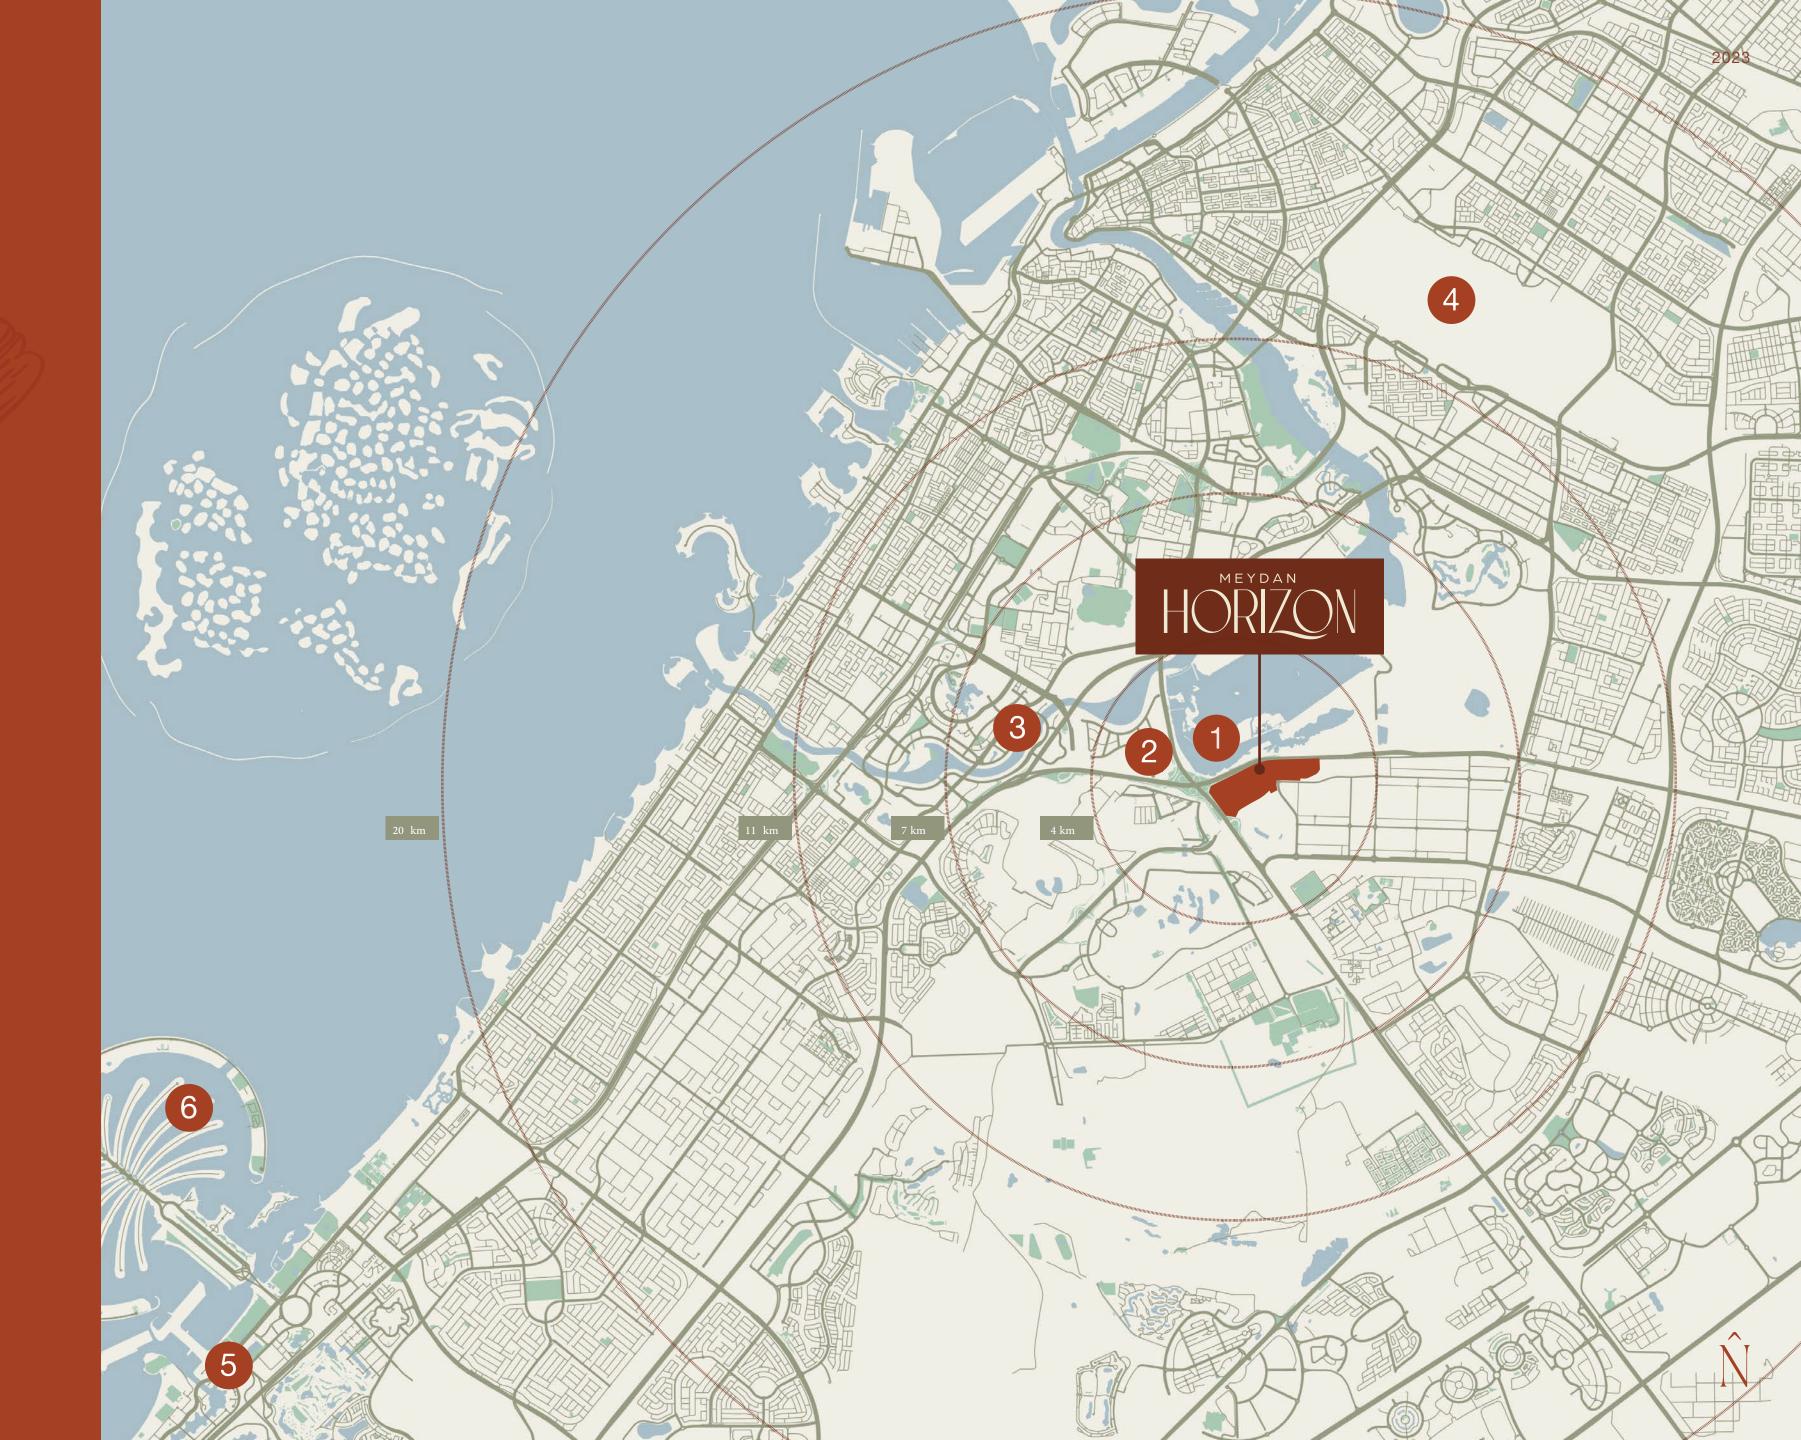

### ONENETTY ONECTED

Meydan Horizon, conveniently located near Downtown Dubai and the Dubai International Airport, is easily accessible via the Dubai al Ain Highway and Ras Al Khor Highway. Planning is underway for a metro green line that will pass through the development, bringing robust public transportation infrastructure into Meydan Horizon.

Many of Dubai's most popular destinations, including the Meydan Racecourse, Dubai Lagoons, and Meydan One, are situated close by.

#### POINTS OF INTEREST

- 01. Ras Al Khor Wildlife
- 02. Dubai Design District
- 03. Dubai Downtown
- 04. Dubai International Airport
- 05. Dubai Marina
- 06. Palm Jumeirah