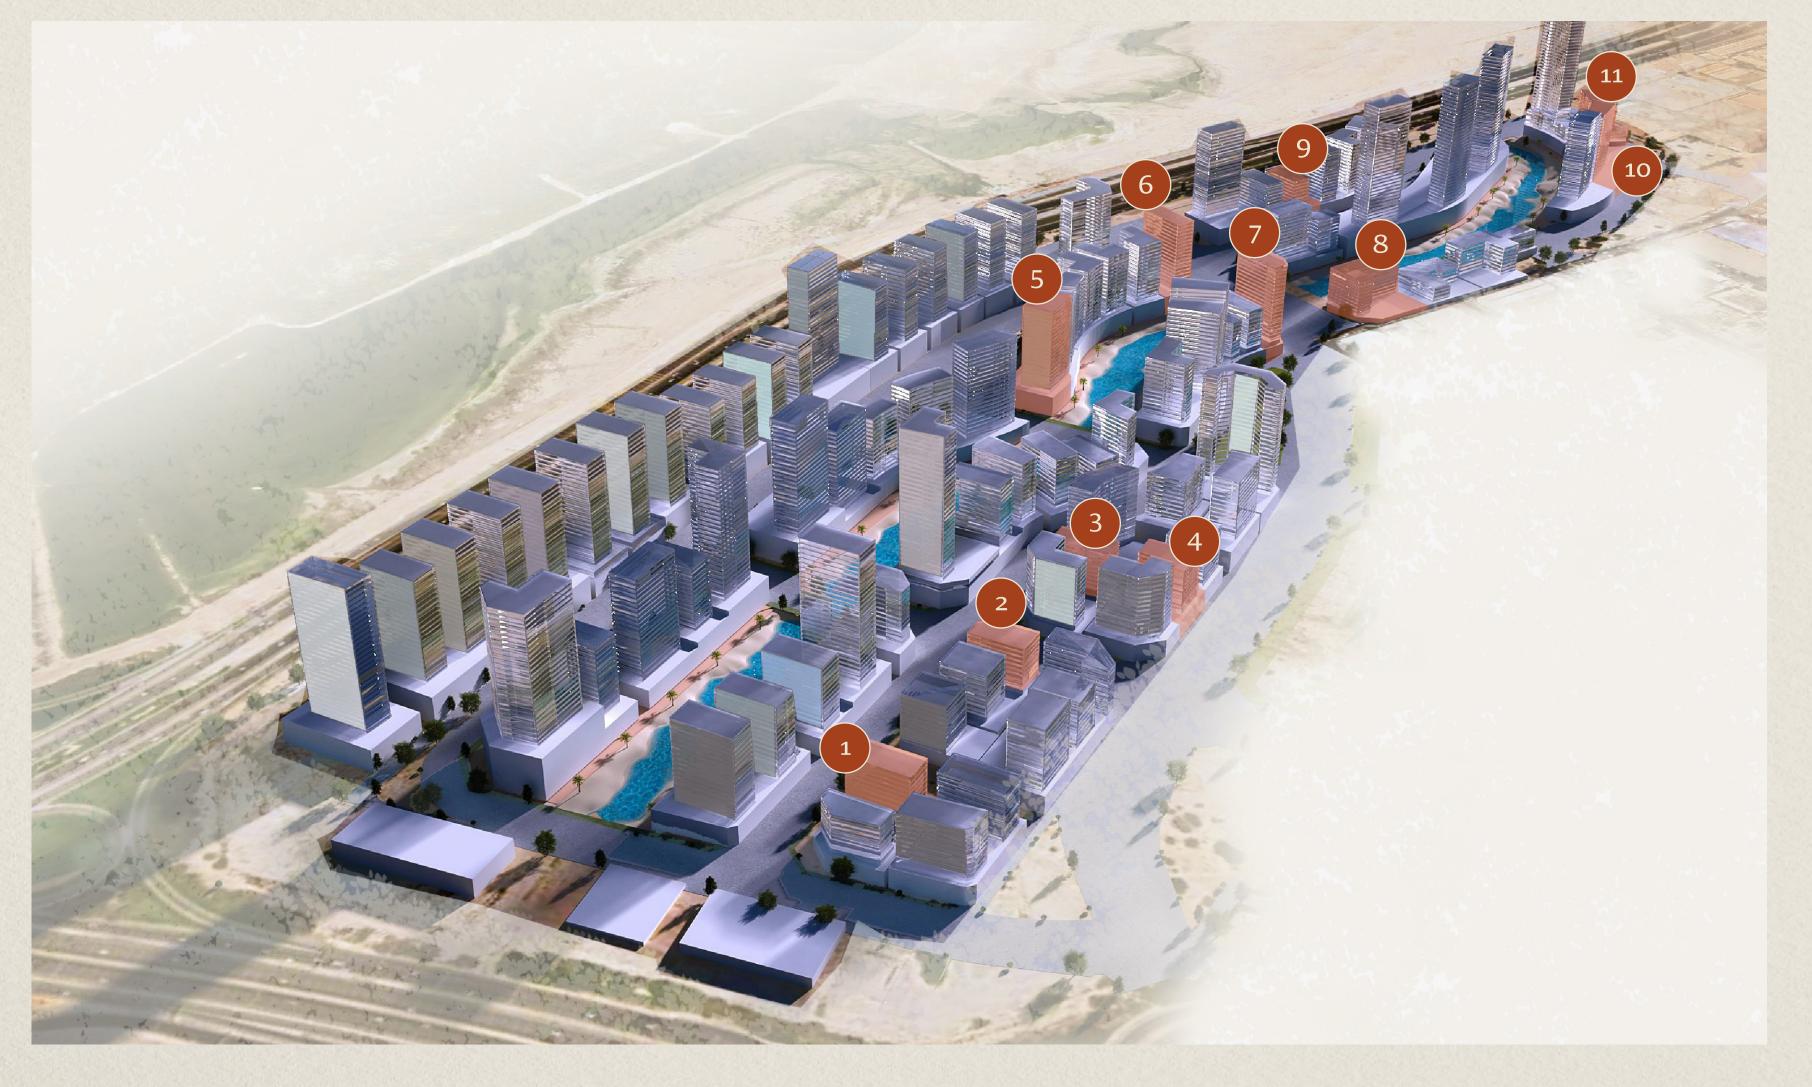

# A VALUE-DRIVEN INVESTMENT OPPORTUNITY

As Dubai's real estate market continues to flourish, Meydan brings an exceptional investment opportunity by way of residential plot development within Meydan Horizon. The development opportunity encompasses an area of 88.8 hectares and GFA of approx. 2 million square metres, with individual plot areas ranging from 18.7k – 56.8k sqft., the eleven available plots will be developed into high end residential towers averaging G+19 floor.

These residential towers will benefit from Meydan's value driven community approach, incorporating world- class amenities and true waterfront access.

## AVAILABLE DEVELOPMENT PLOTS

| REF NO. | LAND USE            |  |  |
|---------|---------------------|--|--|
| 1       | Residential, Retail |  |  |
| 2       | Residential, Retail |  |  |
| 3       | Residential, Retail |  |  |
| 4       | Residential, Retail |  |  |
| 5       | Residential, Retail |  |  |
| 6       | Residential, Retail |  |  |
| 7       | Residential, Retail |  |  |
| 8       | Residential, Retail |  |  |
| 9       | Residential, Retail |  |  |
| 10      | Residential, Retail |  |  |
| 11      | Residential, Retail |  |  |
|         |                     |  |  |

#### DETAILED PLOT AVAILABILITY

| REF NO. | OLD DM NO. | LAND USE            | PLOT AREA (SQ.FT) | FAR  | GFA (SQ.FT) |
|---------|------------|---------------------|-------------------|------|-------------|
| 1       | 6117226    | Residential, Retail | 32,227            | 4.51 | 145,301     |
| 2       | 6117222    | Residential, Retail | 23,928            | 5.55 | 132,815     |
| 3       | 6117249    | Residential, Retail | 26,449            | 5    | 132,234     |
| 4       | 6117248    | Residential, Retail | 29,037            | 4.55 | 132,234     |
| 5       | 6117276    | Residential, Retail | 34,257            | 8    | 274,081     |
| 6       | 6117283    | Residential, Retail | 24,104            | 10   | 241,045     |
| 7       | 6117268    | Residential, Retail | 18,699            | 5.15 | 96,327      |
| 8       | 6129824    | Residential, Retail | 56,868            | 4.31 | 245,383     |
| 9       | 6129886    | Residential, Retail | 23,913            | 4.99 | 119,430     |
| 10      | 6129830    | Residential, Retail | 50,559            | 6    | 303,337     |
| 11      | 6129832    | Residential, Retail | 56,722            | 4.39 | 248,796     |