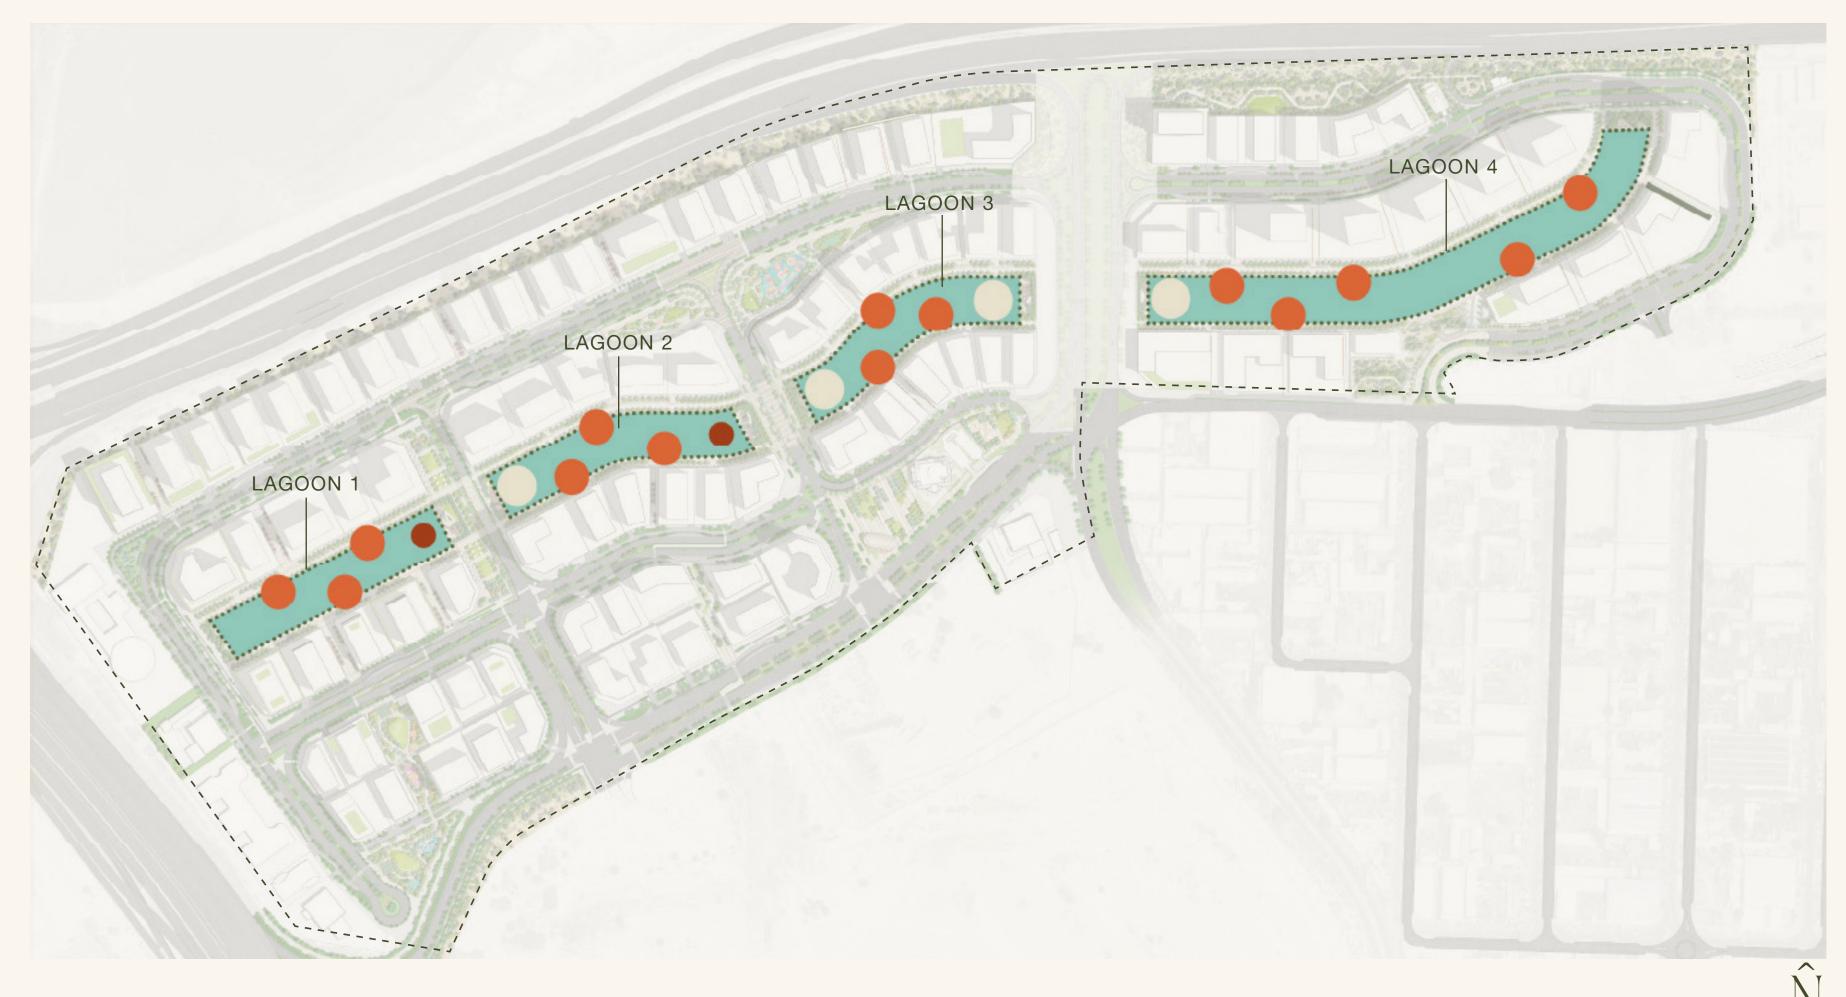

## FOUR CRYSTAL LAGOONS

#### **IEGEND**

---- Project Boundary

Lagoon

Deck over water with activities

2023

Deck over water with loungers

Deck over water with exclusive cabanas

··· Beach walk

In the heart of Meydan Horizon stands four crystal lagoons surrounded by a 4km Promenade. A series of pristine beaches line the crystal lagoons, with private beach access, chic lounge and cabana areas, and invigorating leisure and recreationalwatersports for residents.