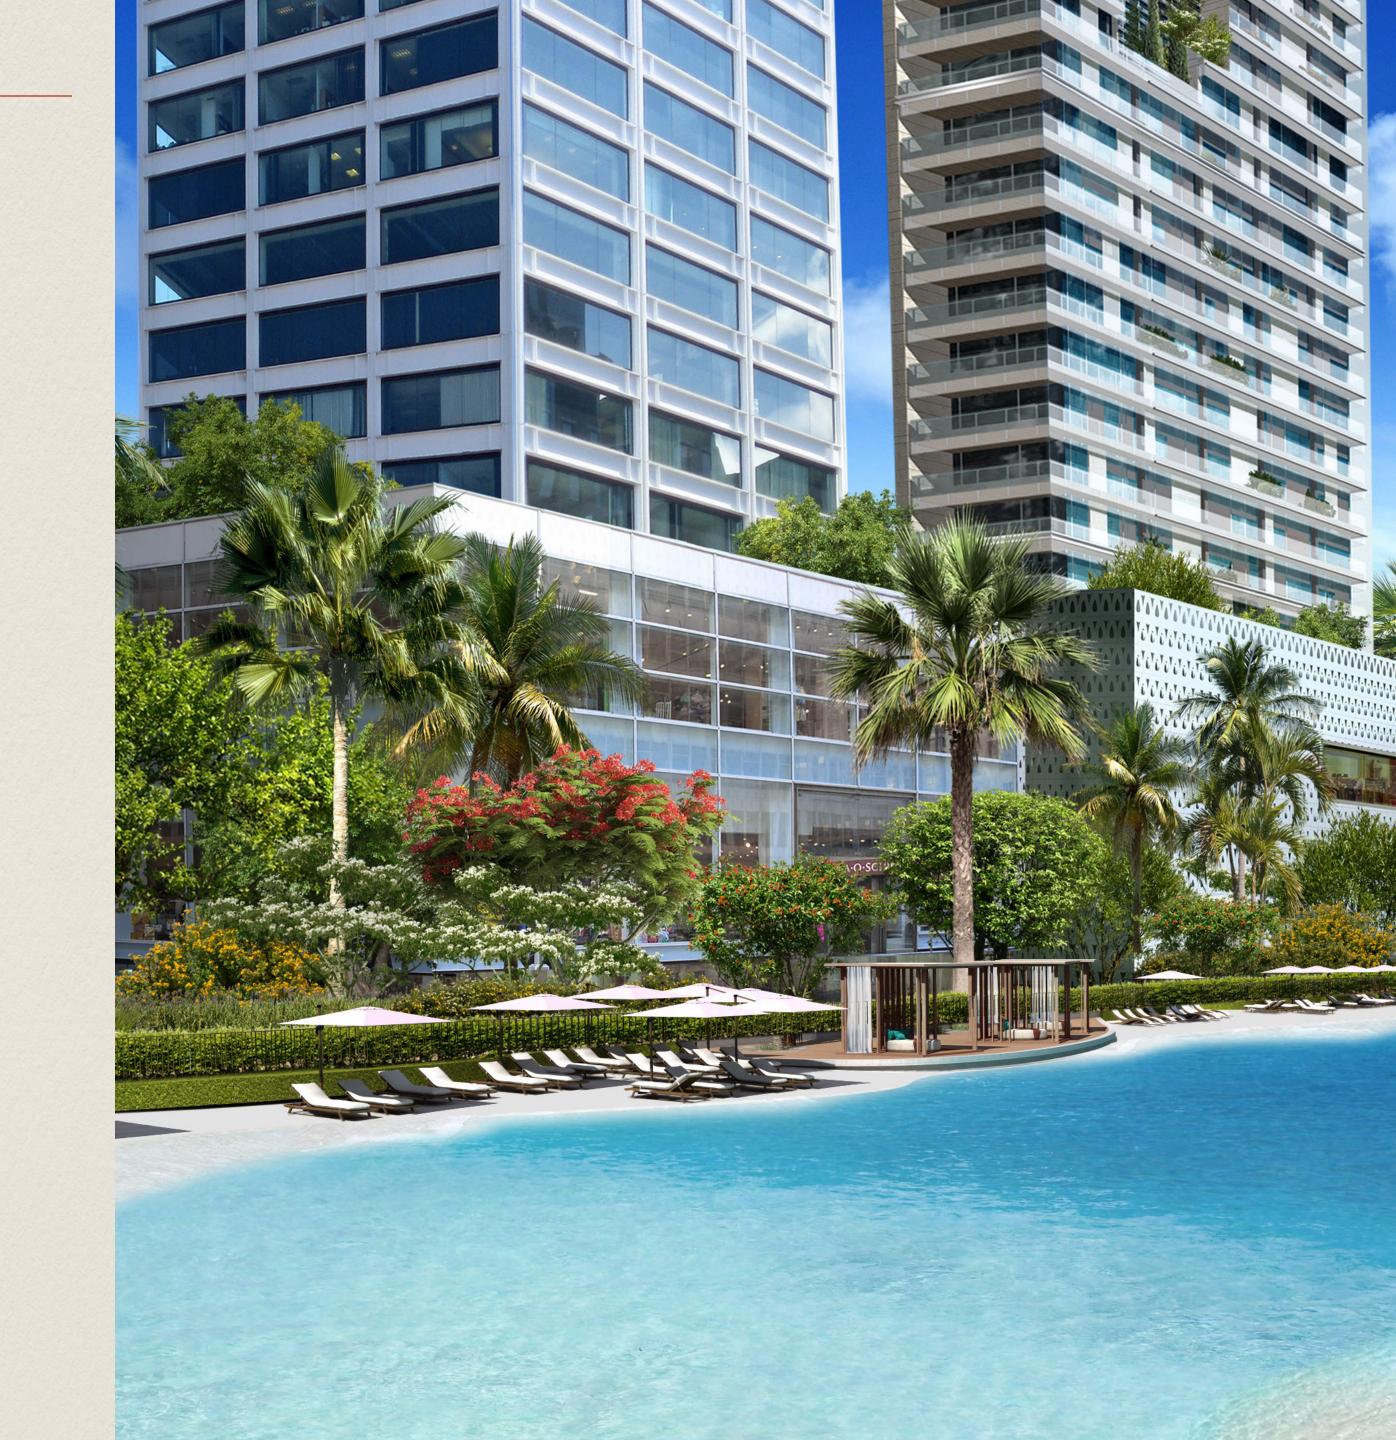

## FOUR CRYSTAL LAGOONS

In the heart of Meydan Horizon stands four crystal lagoons surrounded by a 4km Promenade. A series of pristine beaches line the crystal lagoons, with private beach access, chic lounge and cabana areas, and invigorating leisure and recreationalwatersports for residents.