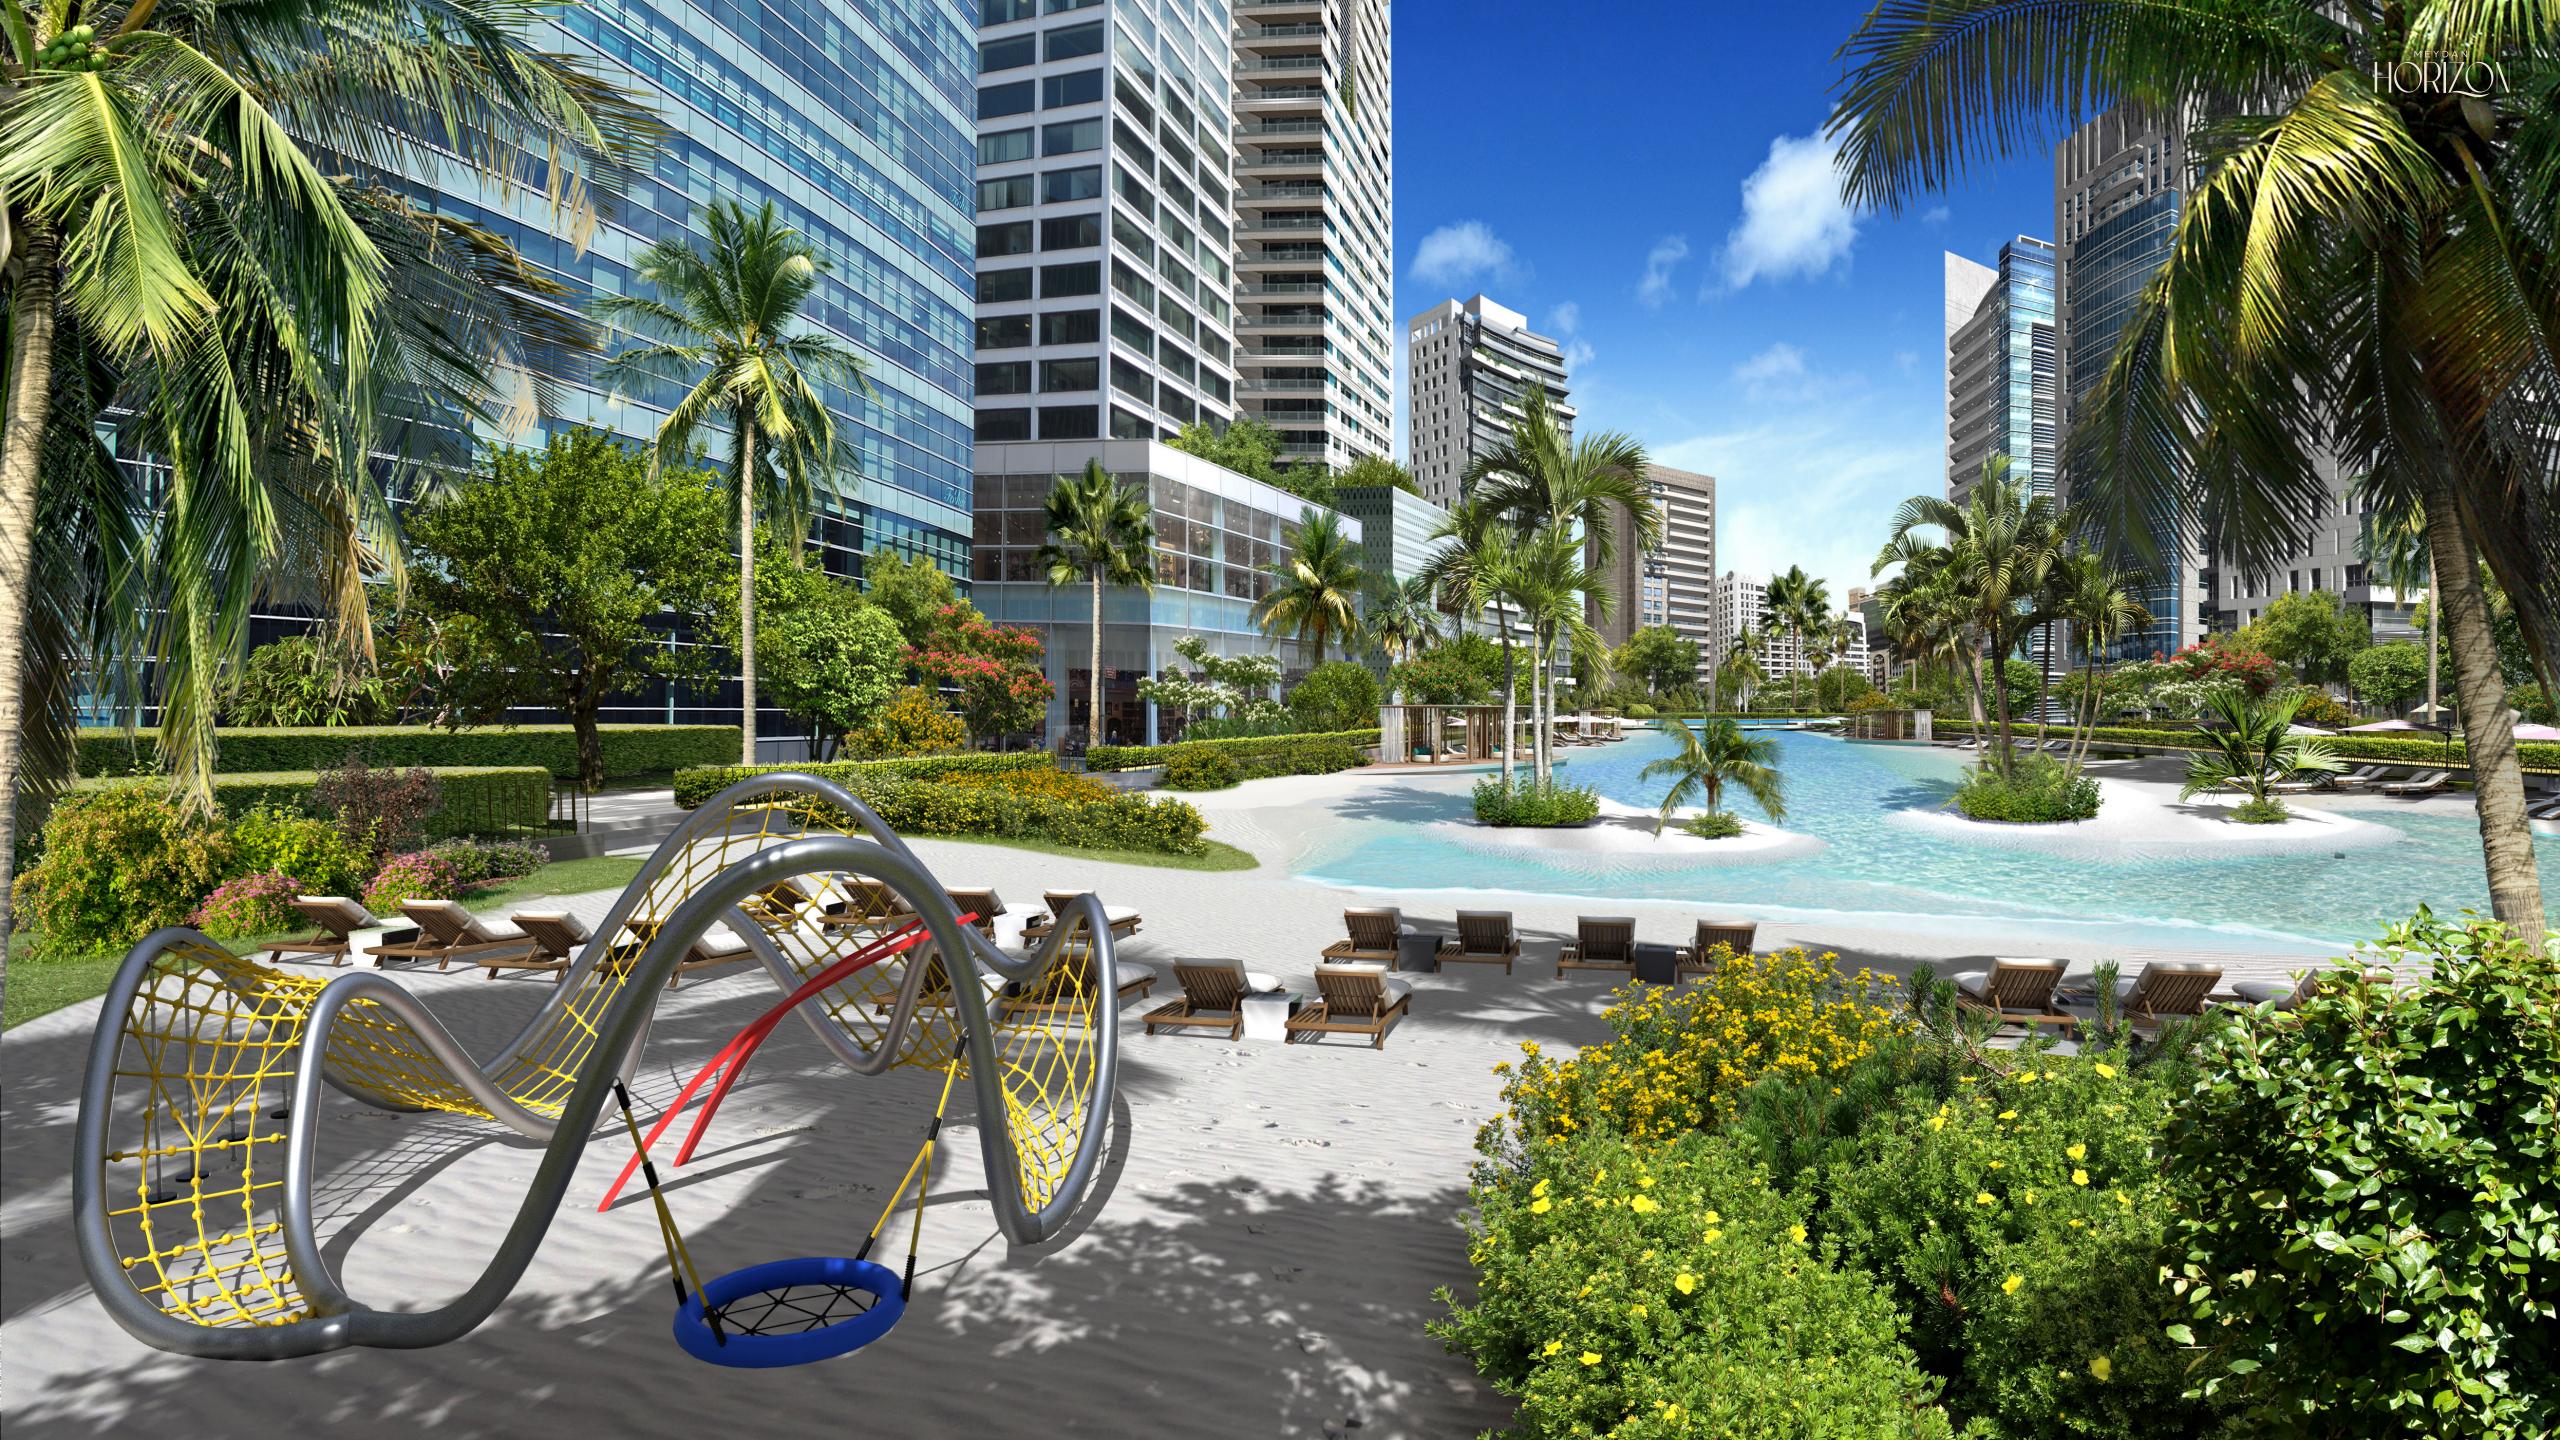

## FOUR CRYSTAL LAGOONS

In the heart of Meydan Horizon stands four crystal lagoons surrounded by a 4km Promenade. A series of pristine beaches line the crystal lagoons, with private beach access, chic lounge and cabana areas, and invigorating leisure and recreationalwatersports for residents.

#### **LEGEND**

---- Project Boundary

Beach & Lagoon

Kids Play Area & Activities

--- Indicative connections between zone

2023

The family-friendly development also features areas dedicated to children's playgrounds and recreational spaces, as well as dedicated parks for teens. An event plaza adjacent to the crystal lagoons is the perfect backdrop for community and family gatherings, while the peaceful mosque plaza is ideal for quiet contemplation and meditation.