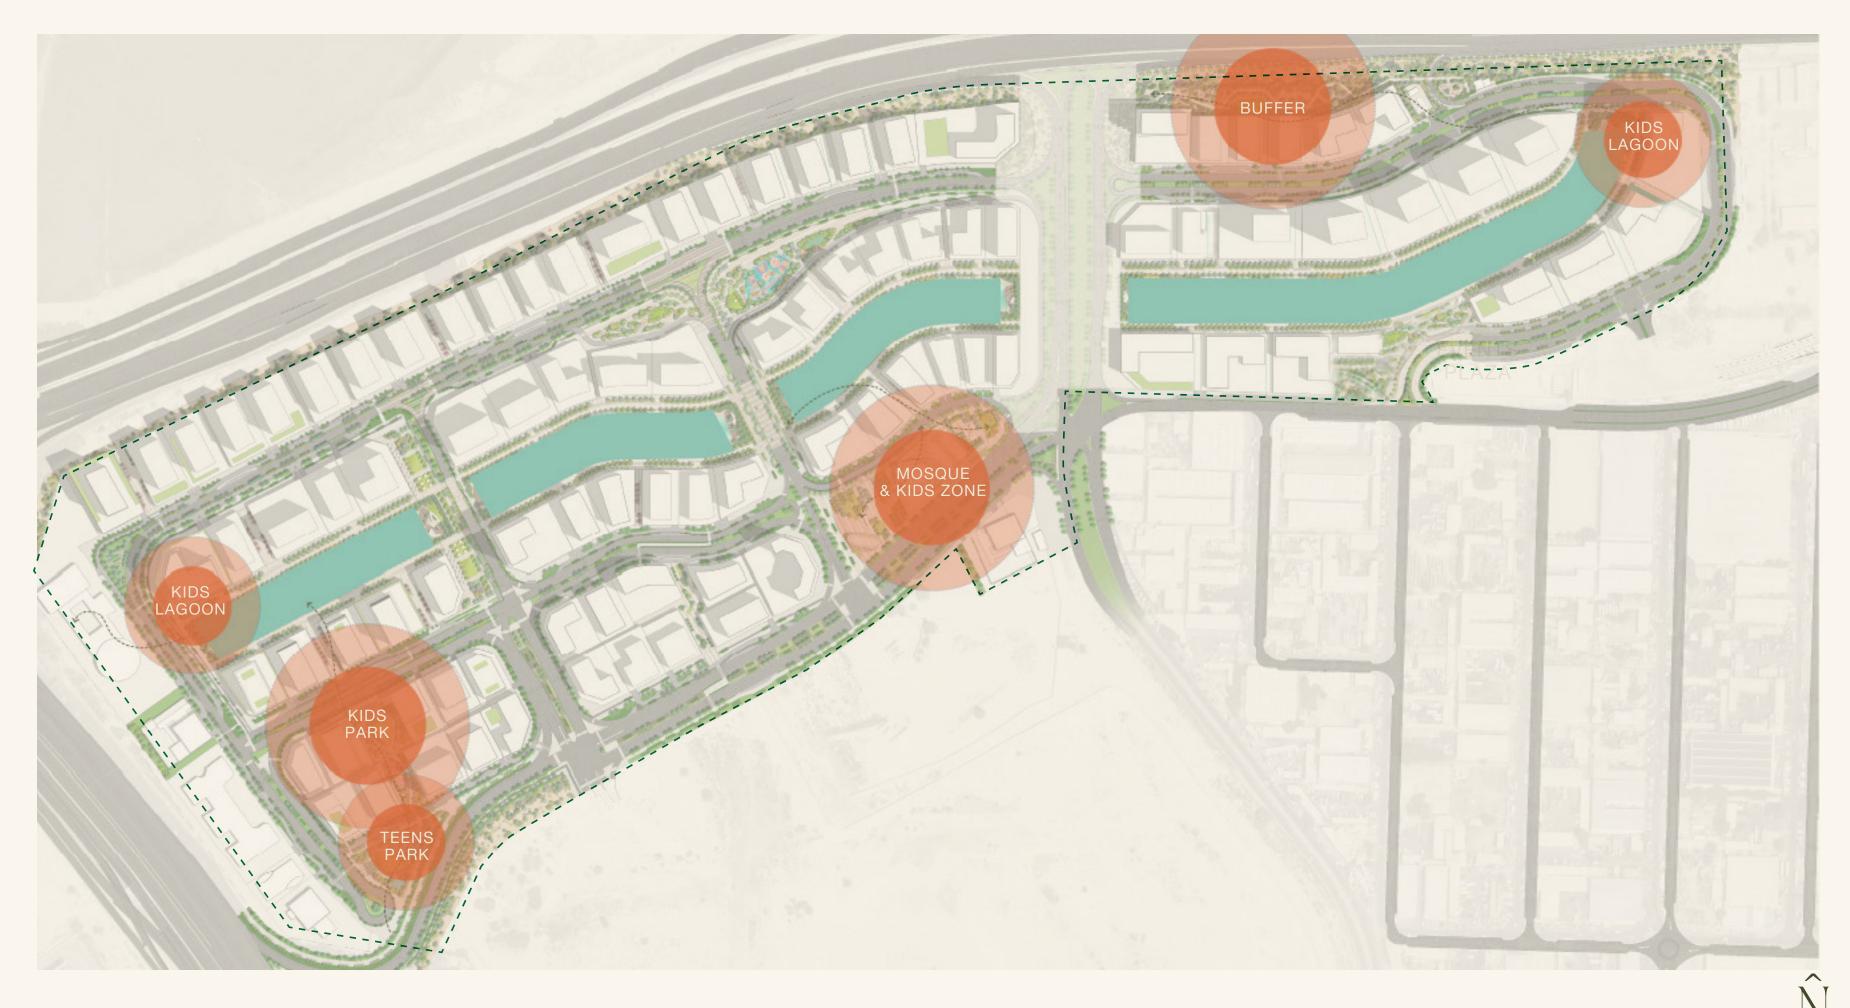

#### A VIBRANT & FAMILY-FRIENDLY @MMUNITY

#### **LEGEND**

---- Project Boundary

Beach & Lagoon

Kids Play Area & Activities

--- Indicative connections between zone

2023

The family-friendly development also features areas dedicated to children's playgrounds and recreational spaces, as well as dedicated parks for teens. An event plaza adjacent to the crystal lagoons is the perfect backdrop for community and family gatherings, while the peaceful mosque plaza is ideal for quiet contemplation and meditation.