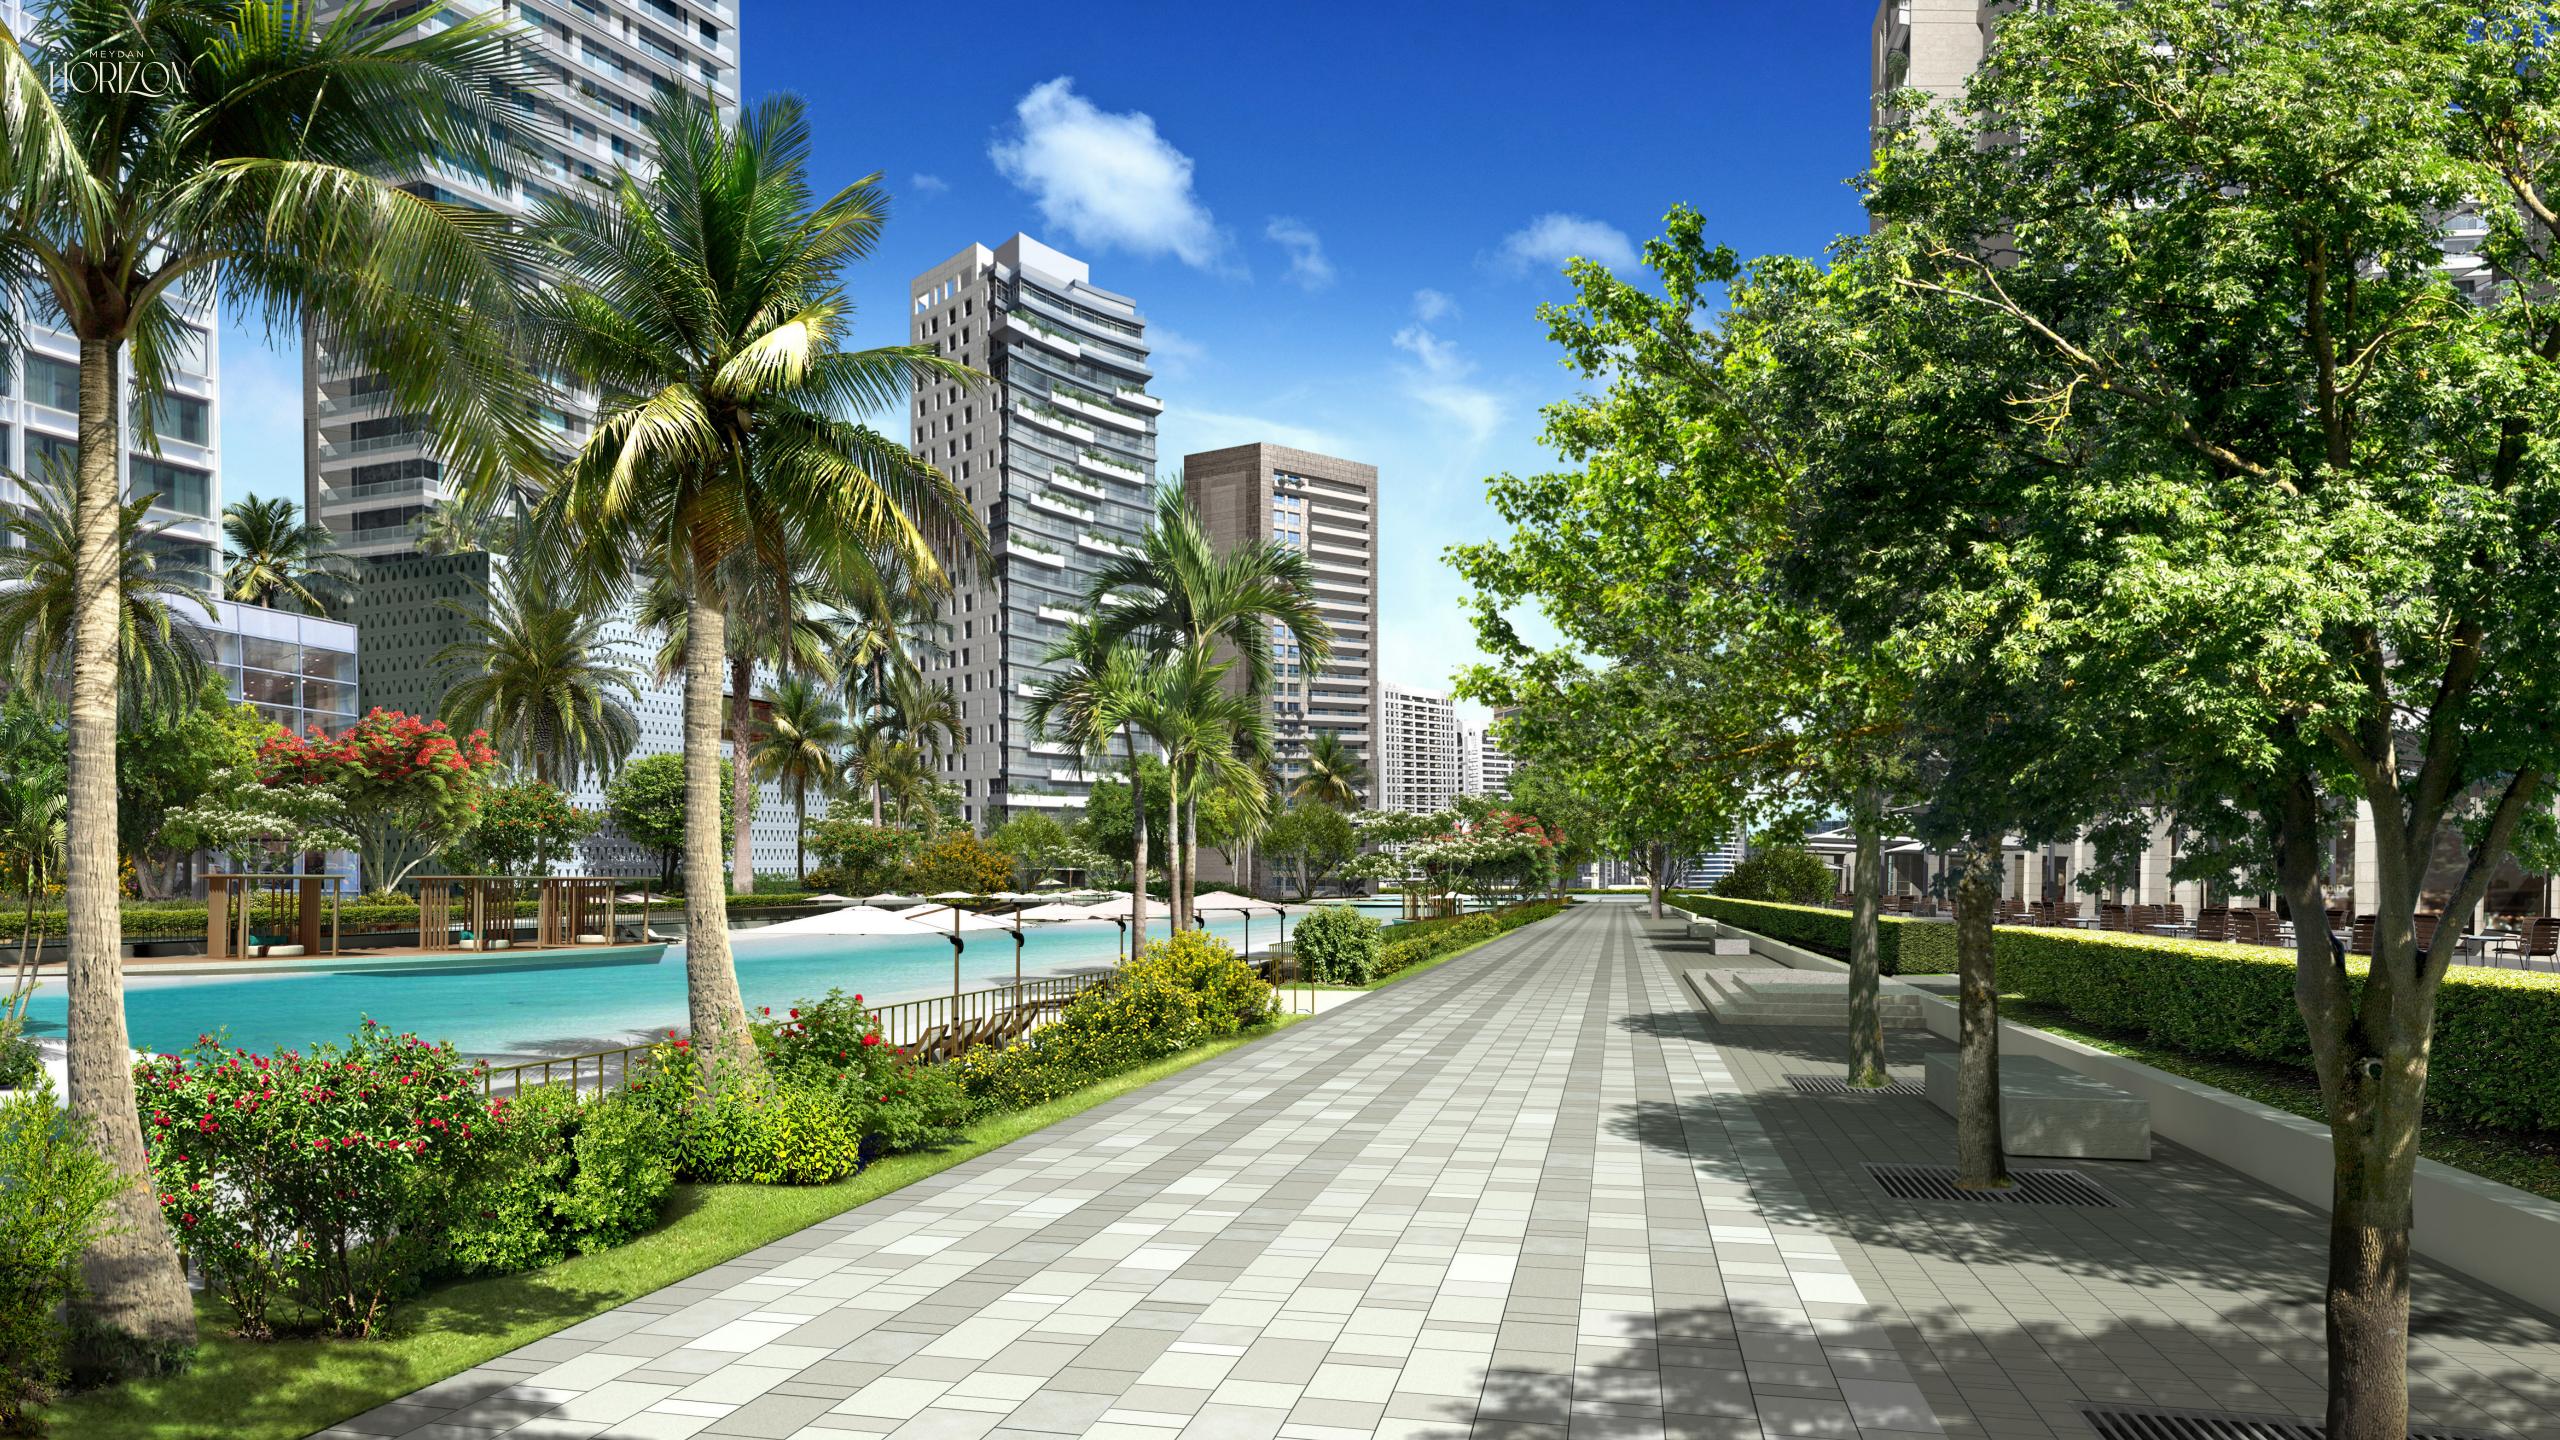

## 4-KIOMETRE URB AN PROMENADE

#### LEGEND

- --- Project Boundary
- Active frontage at street
- Active frontage at promenade
- Active frontage at sikka
- Events

Events Plaza

Encircling the central lagoons is the signature 4km Urban Promenade, dotted with waterfront restaurants, storefronts, public parks and multipurpose spaces, and lounge decks stretching out over the water. The lushly landscaped promenade features idyllic pedestrian paths and seating under the cool shade of palm trees.