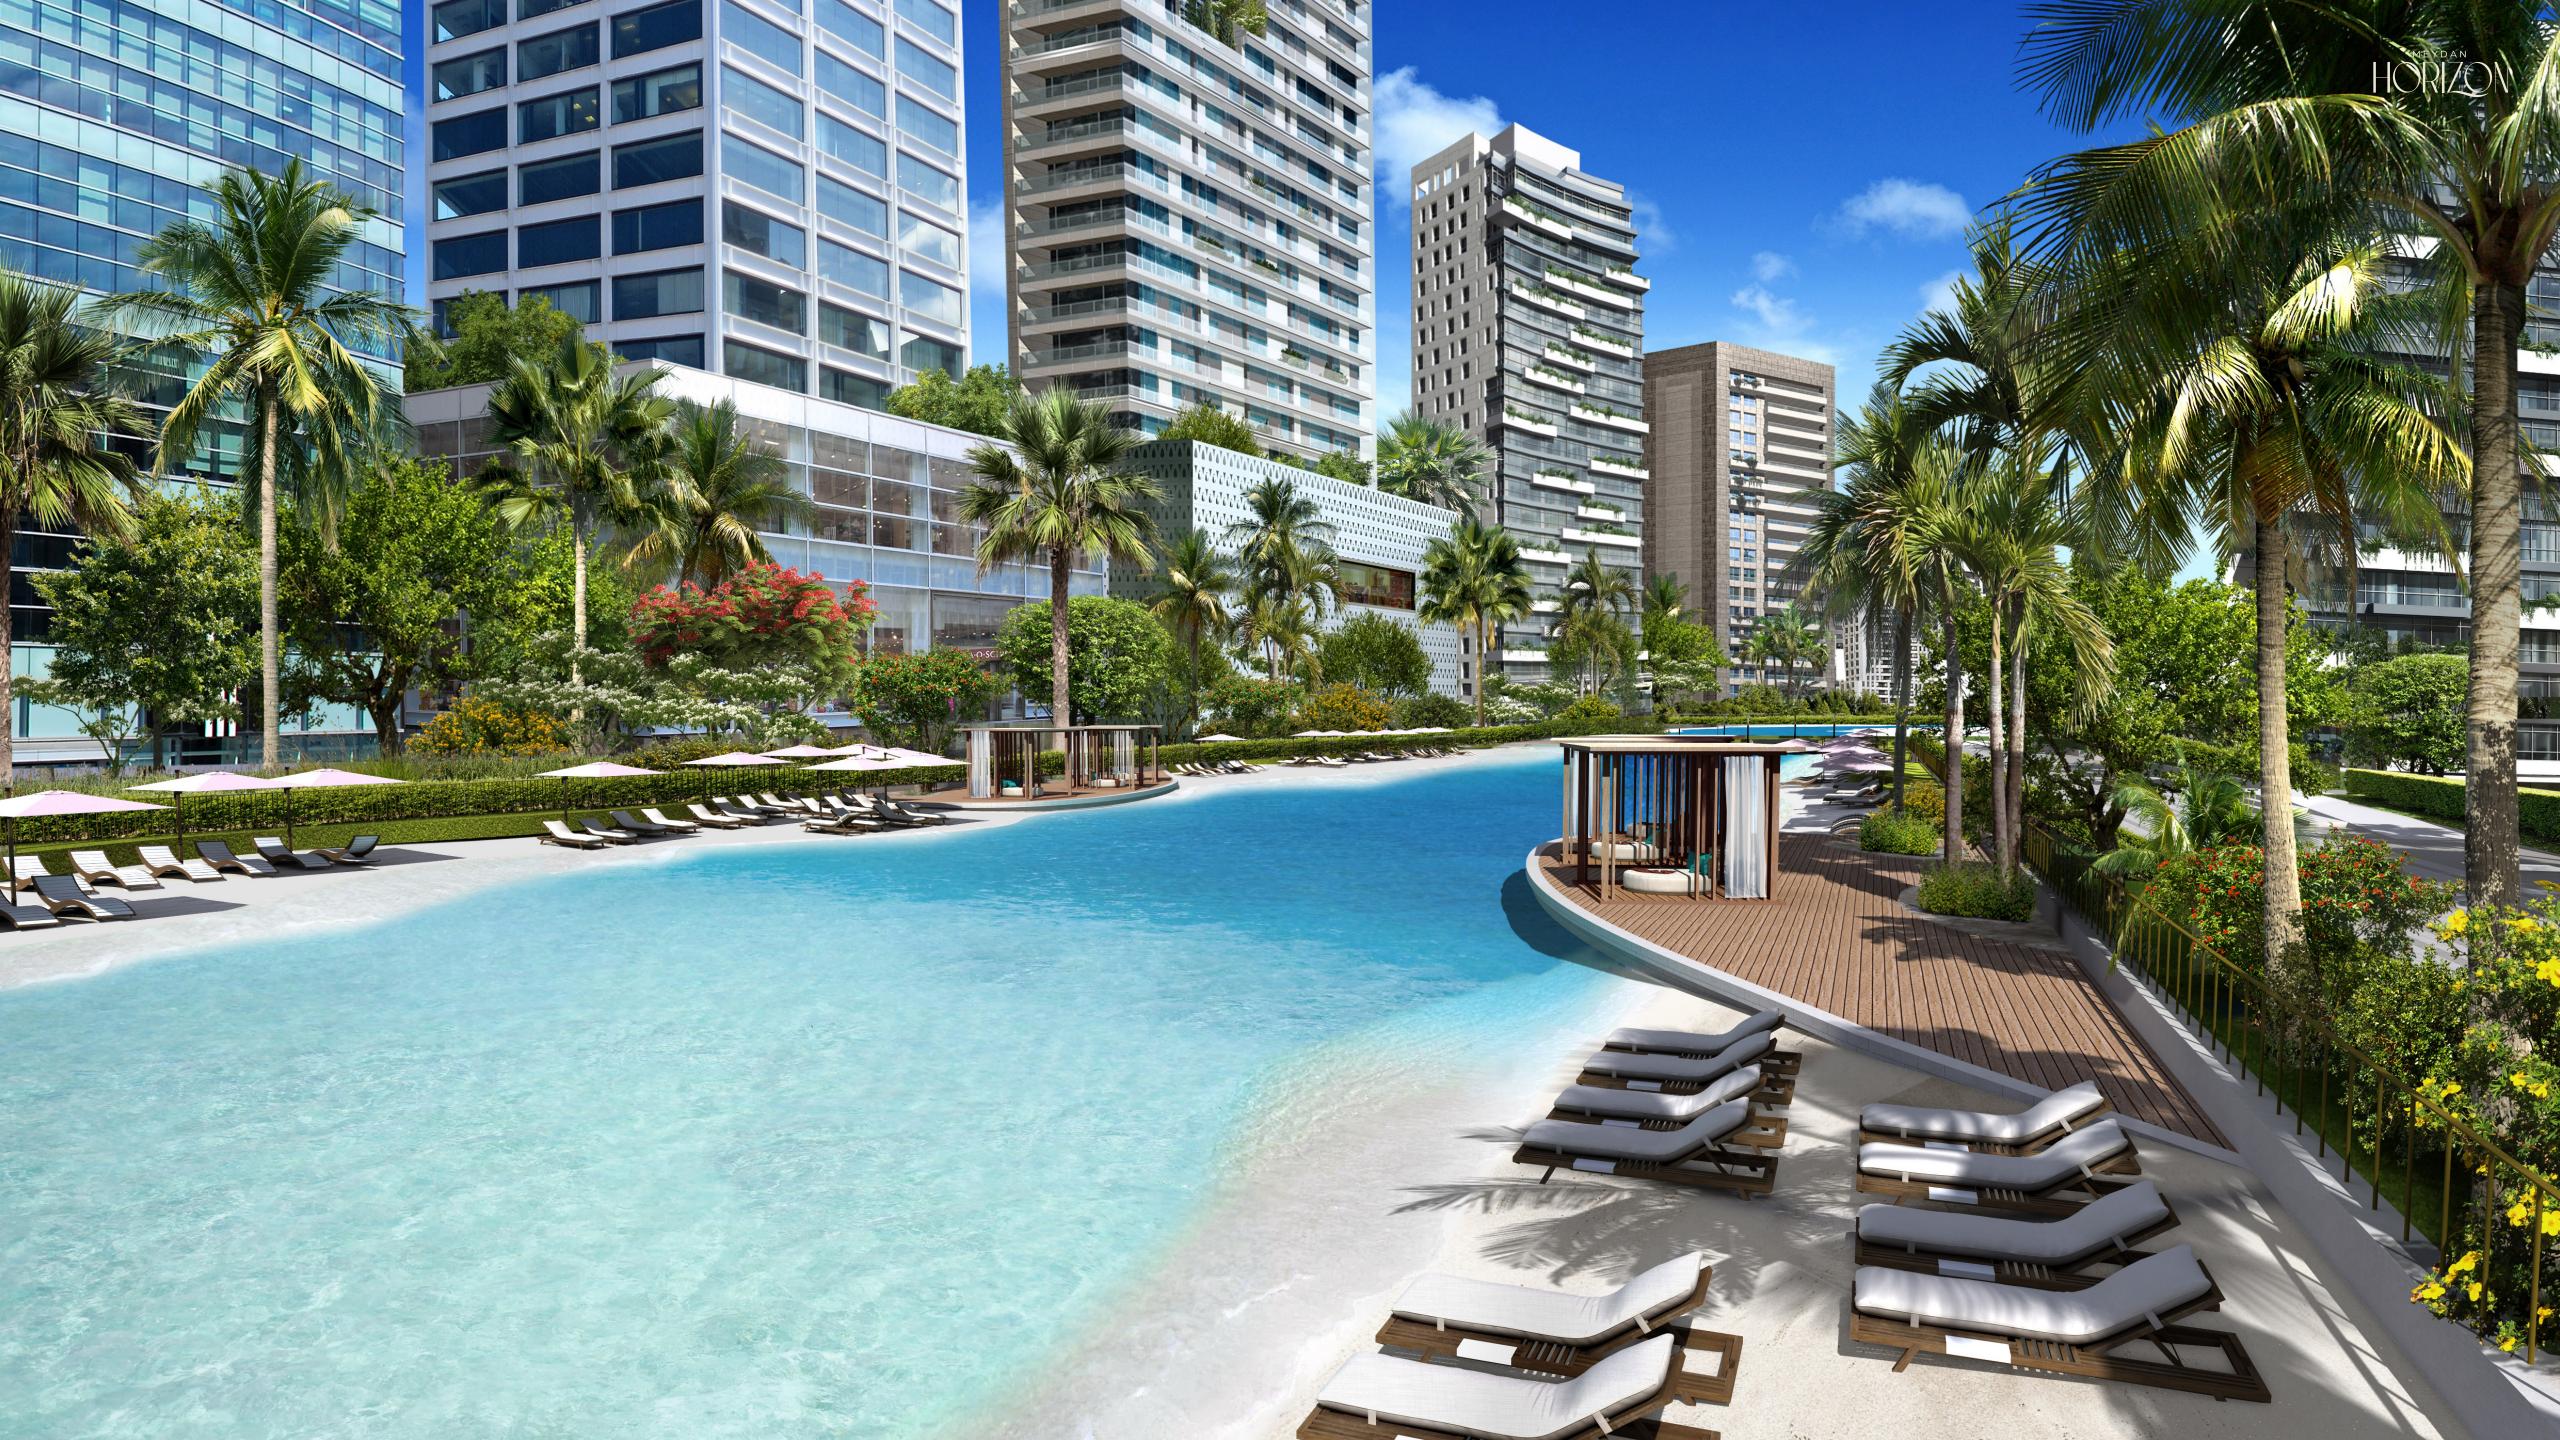

## FOUR CRYSTAL LAGOONS

In the heart of Meydan Horizon stands four crystal lagoons surrounded by a 4km Promenade. A series of pristine beaches line the crystal lagoons, with private beach access, chic lounge and cabana areas, and invigorating leisure and recreationalwatersports for residents.

## 4-KIOMETRE URB AN PROMENADE

#### LEGEND

- --- Project Boundary
- Active frontage at street
- Active frontage at promenade
- Active frontage at sikka
- Events

Events Plaza

Encircling the central lagoons is the signature 4km Urban Promenade, dotted with waterfront restaurants, storefronts, public parks and multipurpose spaces, and lounge decks stretching out over the water. The lushly landscaped promenade features idyllic pedestrian paths and seating under the cool shade of palm trees.