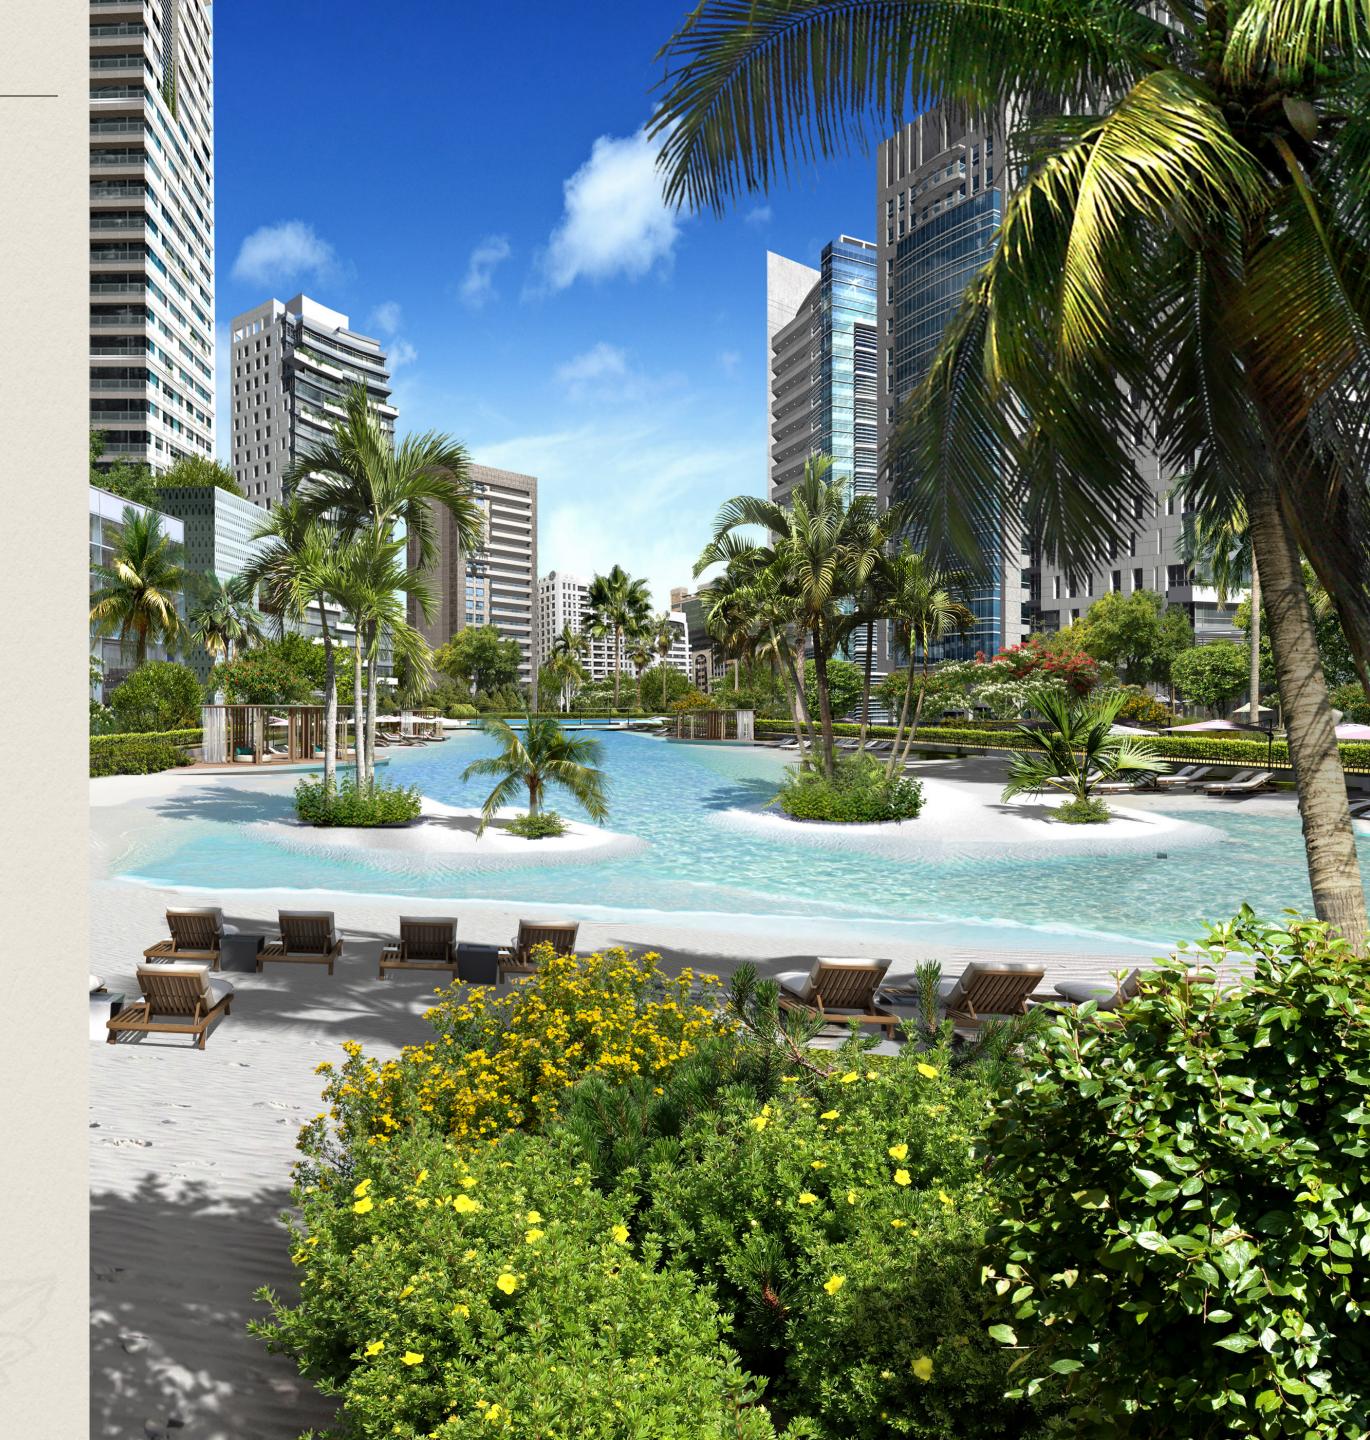

# WIBRAIT & LAYERED LIFESTYLE

With urbanity and nature in equal measure, Meydan Horizon is an elevated, 21.5M sq. ft. mixed-use development with a vibrant and layered lifestyle vision.

Developed by world-leading Meydan, Meydan Horizon seamlessly blends into the natural environment with lush landscaping, four crystal lagoons, and stunning views of the Ras al Khor Wildlife Sanctuary, all within the center of the bustling vibrancy of Dubai.

# AJANDMARK EVELOPMENT

Commercial, residential, retail, and recreational spaces combine to create an integrated, high-end, family-friendly community that thrives amongst turquoise waters, bespoke amenities, and ample green spaces.

Offering an exceptional opportunity to invest in this landmark development, Meydan invites you to build within nature's embrace.

In the heart of Meydan Horizon stands four crystal lagoons surrounded by a 4km Promenade. A series of pristine beaches line the crystal lagoons, with private beach access, chic lounge and cabana areas, and invigorating leisure and recreationalwatersports for residents.