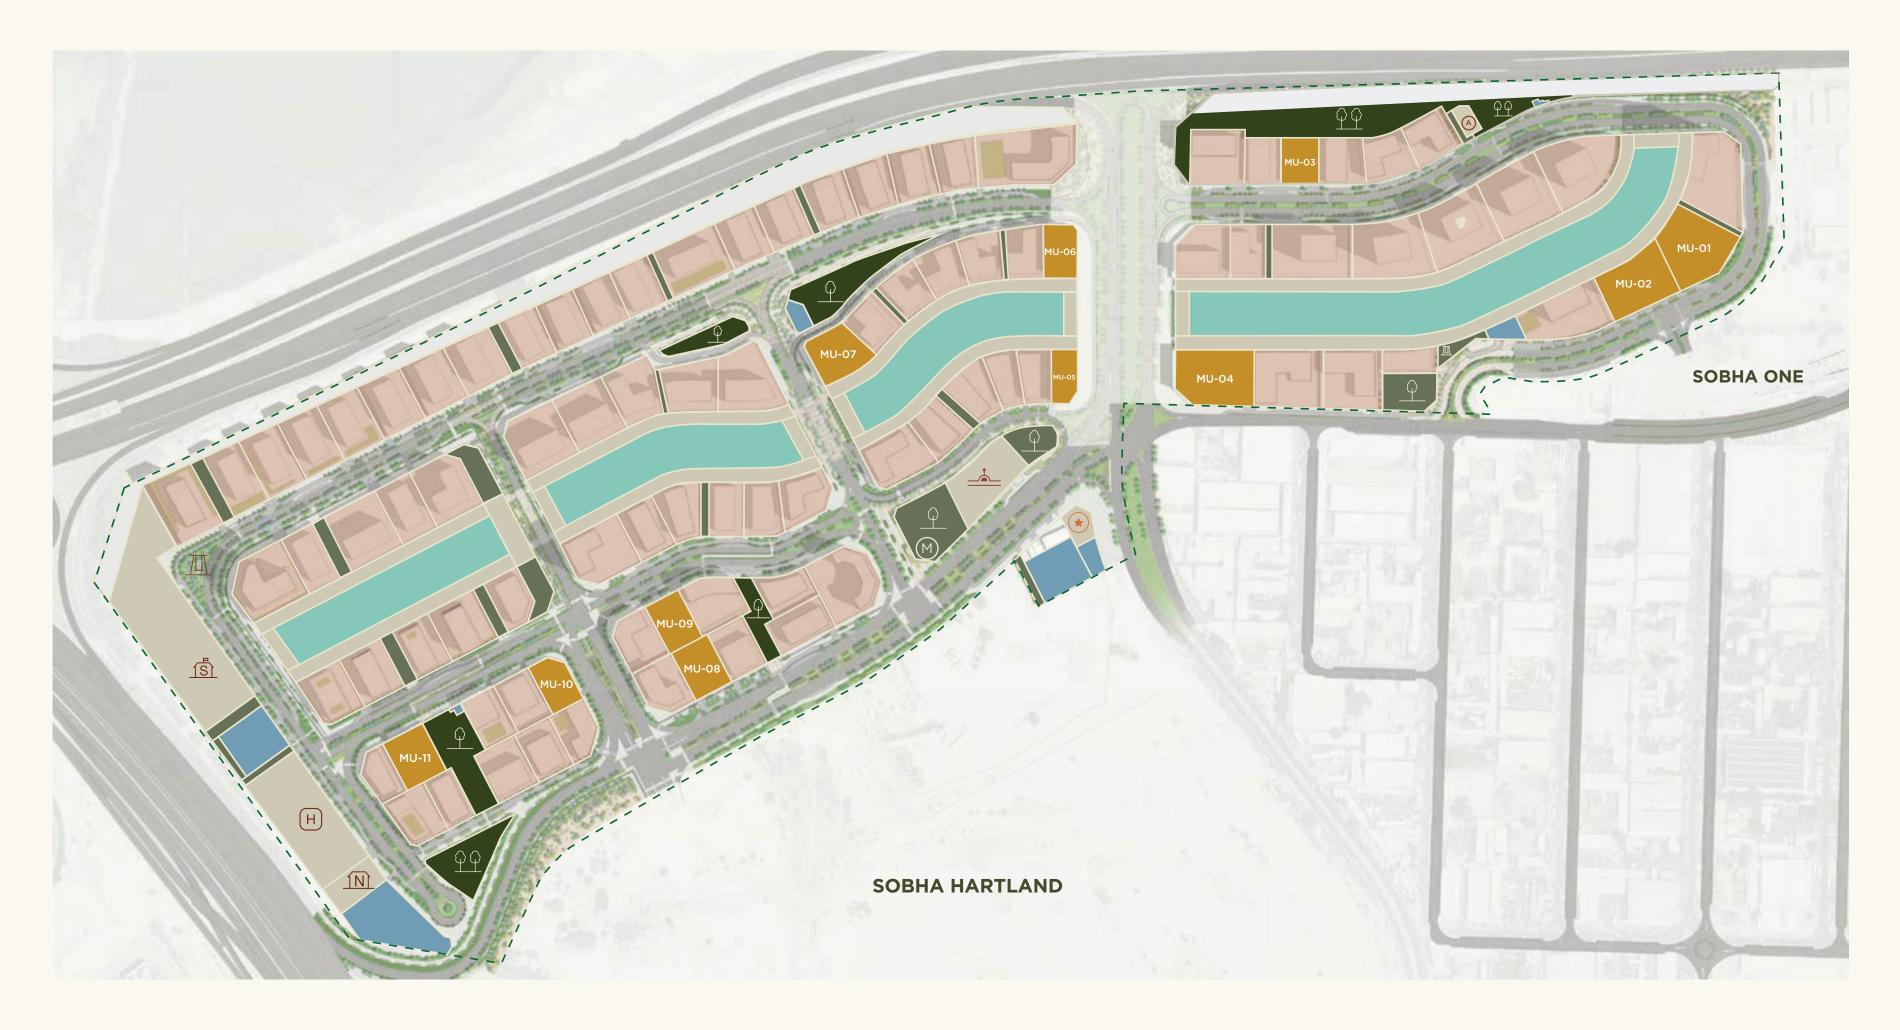

### AN INTEGRATED MASTERPLAN

#### LEGEND

PARKS

UTILITIES

LAGOON/WATERBODY

PROMENADE

JUMA MOSQUE

school

NURSERY

H) CLINIC

A) AMBULANCE

POLICE POINT

∏ PLAZA

FAMILY/NEIGHBORHOOD PARK

COMMUNITY PARK

METRO STATION

# A VALUE-DRIVEN INVESTMENT OPPORTUNITY

As Dubai's real estate market continues to flourish, Meydan brings an exceptional investment opportunity by way of residential plot development within Meydan Horizon. The development opportunity encompasses an area of 88.8 hectares and GFA of approx. 2 million square metres, with individual plot areas ranging from 18.7k – 56.8k sqft., the eleven available plots will be developed into high end residential towers averaging G+19 floor.

## AVAILABLE DEVELOPMENT PLOTS

| REF NO. | LAND USE            |  |  |
|---------|---------------------|--|--|
| 1       | Residential, Retail |  |  |
| 2       | Residential, Retail |  |  |
| 3       | Residential, Retail |  |  |
| 4       | Residential, Retail |  |  |
| 5       | Residential, Retail |  |  |
| 6       | Residential, Retail |  |  |
| 7       | Residential, Retail |  |  |
| 8       | Residential, Retail |  |  |
| 9       | Residential, Retail |  |  |
| 10      | Residential, Retail |  |  |
| 11      | Residential, Retail |  |  |
|         |                     |  |  |

#### DETAILED PLOT AVAILABILITY

| REF NO. | OLD DM NO. | LAND USE            | PLOT AREA (SQ.FT) | FAR  | GFA (SQ.FT) |
|---------|------------|---------------------|-------------------|------|-------------|
| 1       | 6117226    | Residential, Retail | 32,227            | 4.51 | 145,301     |
| 2       | 6117222    | Residential, Retail | 23,928            | 5.55 | 132,815     |
| 3       | 6117249    | Residential, Retail | 26,449            | 5    | 132,234     |
| 4       | 6117248    | Residential, Retail | 29,037            | 4.55 | 132,234     |
| 5       | 6117276    | Residential, Retail | 34,257            | 8    | 274,081     |
| 6       | 6117283    | Residential, Retail | 24,104            | 10   | 241,045     |
| 7       | 6117268    | Residential, Retail | 18,699            | 5.15 | 96,327      |
| 8       | 6129824    | Residential, Retail | 56,868            | 4.31 | 245,383     |
| 9       | 6129886    | Residential, Retail | 23,913            | 4.99 | 119,430     |
| 10      | 6129830    | Residential, Retail | 50,559            | 6    | 303,337     |
| 11      | 6129832    | Residential, Retail | 56,722            | 4.39 | 248,796     |