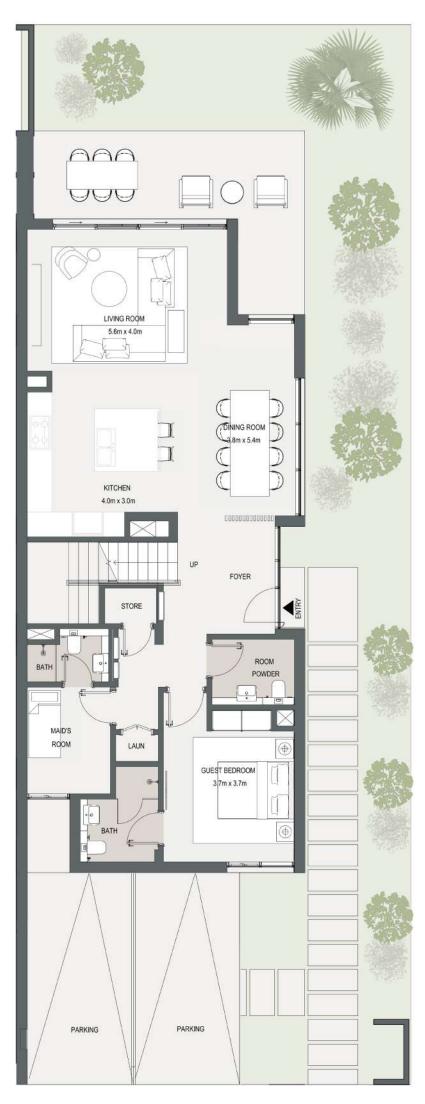

#### 4 BEDROOM DUET VILLA

RHM

|                   | ARI           | EA         |
|-------------------|---------------|------------|
| GROUND FLOOR      | 1,671.64 SQFT | 155.30 SQM |
| FIRST FLOOR       | 1,630.73 SQFT | 151.50 SQM |
| SECOND FLOOR      | 728.29 SQFT   | 67.66 SQM  |
|                   |               |            |
| TOTAL AREA        | 4,031 SQFT    | 374.46 SQM |
| MINIMUM PLOT AREA | 3,827 SQFT    | 355.54 SQM |

Ground Floor First Floor Second Floor