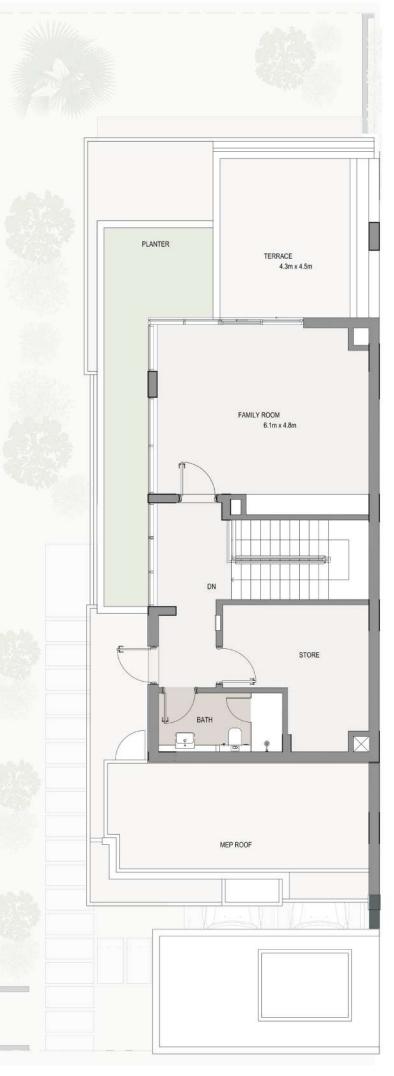

#### 4 BEDROOM DUET VILLA LHM

|                   | AR            | AREA       |  |
|-------------------|---------------|------------|--|
| GROUND FLOOR      | 1,654.41 SQFT | 153.70 SQM |  |
| FIRST FLOOR       | 1,614.80 SQFT | 150.02 SQM |  |
| SECOND FLOOR      | 650.36 SQFT   | 60.42 SQM  |  |
|                   |               |            |  |
| TOTAL AREA        | 3,920 SQFT    | 364.14 SQM |  |
| MINIMUM PLOT AREA | 3,810 SQFT    | 353.97 SQM |  |

Ground Floor First Floor Second Floor