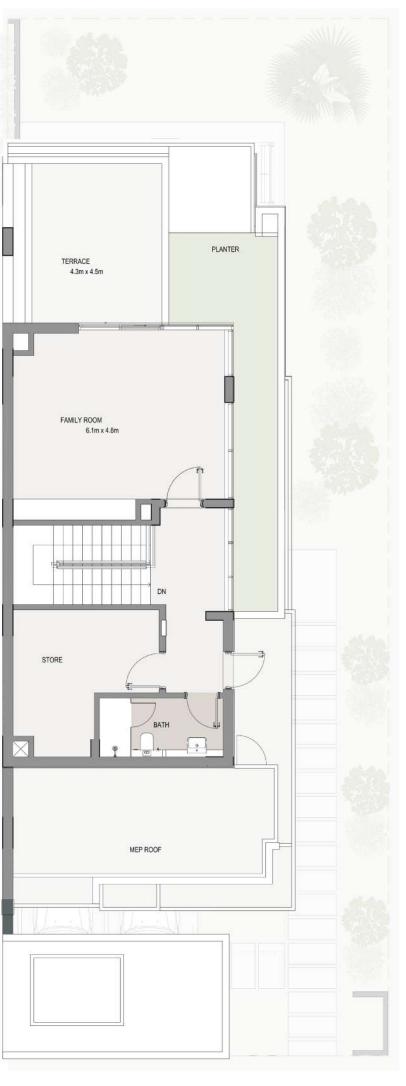

#### 4 BEDROOM DUET VILLA LHM

|                   | AR            | AREA       |  |
|-------------------|---------------|------------|--|
| GROUND FLOOR      | 1,654.41 SQFT | 153.70 SQM |  |
| FIRST FLOOR       | 1,614.80 SQFT | 150.02 SQM |  |
| SECOND FLOOR      | 650.36 SQFT   | 60.42 SQM  |  |
|                   |               |            |  |
| TOTAL AREA        | 3,920 SQFT    | 364.14 SQM |  |
| MINIMUM PLOT AREA | 3,810 SQFT    | 353.97 SQM |  |

Ground Floor First Floor Second Floor