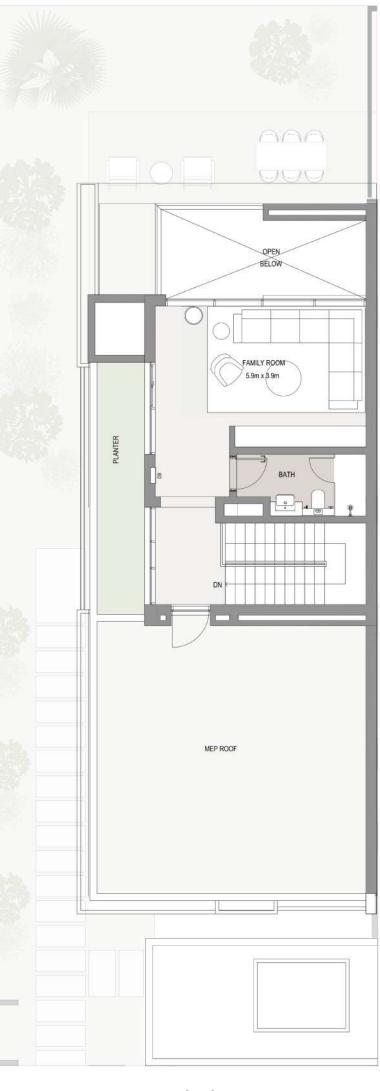

#### 4 BEDROOM DUET VILLA LHM

|                   | AR            | AREA       |  |
|-------------------|---------------|------------|--|
| GROUND FLOOR      | 1,654.41 SQFT | 153.70 SQM |  |
| FIRST FLOOR       | 1,614.80 SQFT | 150.02 SQM |  |
| SECOND FLOOR      | 650.36 SQFT   | 60.42 SQM  |  |
|                   |               |            |  |
| TOTAL AREA        | 3,920 SQFT    | 364.14 SQM |  |
| MINIMUM PLOT AREA | 3,810 SQFT    | 353.97 SQM |  |

Ground Floor First Floor Second Floor