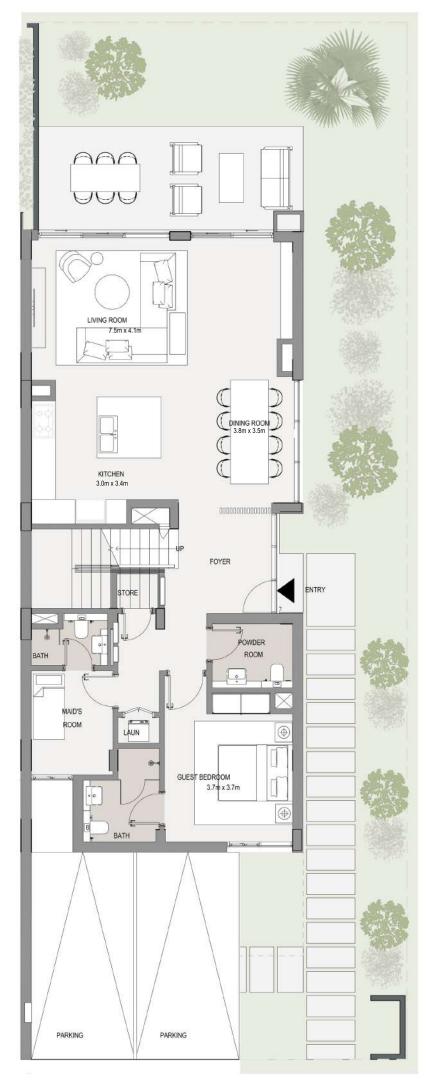

#### 4 BEDROOM DUET VILLA LHM

|                   | AR            | AREA       |  |
|-------------------|---------------|------------|--|
| GROUND FLOOR      | 1,654.41 SQFT | 153.70 SQM |  |
| FIRST FLOOR       | 1,614.80 SQFT | 150.02 SQM |  |
| SECOND FLOOR      | 650.36 SQFT   | 60.42 SQM  |  |
|                   |               |            |  |
| TOTAL AREA        | 3,920 SQFT    | 364.14 SQM |  |
| MINIMUM PLOT AREA | 3,810 SQFT    | 353.97 SQM |  |

Ground Floor First Floor Second Floor