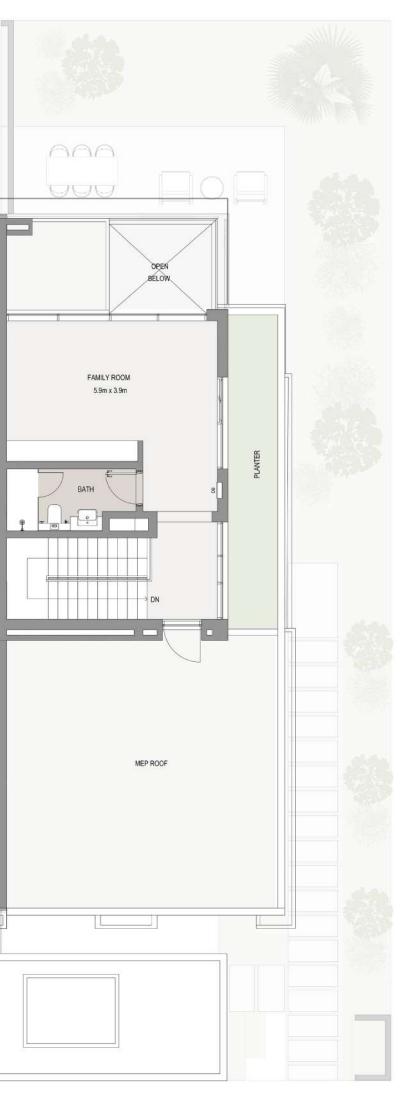

#### 4 BEDROOM DUET VILLA LHM

|                   | AR            | AREA       |  |
|-------------------|---------------|------------|--|
| GROUND FLOOR      | 1,654.41 SQFT | 153.70 SQM |  |
| FIRST FLOOR       | 1,614.80 SQFT | 150.02 SQM |  |
| SECOND FLOOR      | 650.36 SQFT   | 60.42 SQM  |  |
|                   |               |            |  |
| TOTAL AREA        | 3,920 SQFT    | 364.14 SQM |  |
| MINIMUM PLOT AREA | 3,810 SQFT    | 353.97 SQM |  |

#### 4 BEDROOM DUET VILLA

RHM

|                   | ARI           | EA         |
|-------------------|---------------|------------|
| GROUND FLOOR      | 1,671.64 SQFT | 155.30 SQM |
| FIRST FLOOR       | 1,630.73 SQFT | 151.50 SQM |
| SECOND FLOOR      | 728.29 SQFT   | 67.66 SQM  |
|                   |               |            |
| TOTAL AREA        | 4,031 SQFT    | 374.46 SQM |
| MINIMUM PLOT AREA | 3,827 SQFT    | 355.54 SQM |

#### **5 BEDROOM DUET VILLA**

LHM

|                   | AREA          |            |
|-------------------|---------------|------------|
| GROUND FLOOR      | 1,669.70 SQFT | 155.12 SQM |
| FIRST FLOOR       | 1,804.35 SQFT | 167.63 SQM |
| SECOND FLOOR      | 1,142.27 SQFT | 106.12 SQM |
|                   |               |            |
| TOTAL AREA        | 4,616 SQFT    | 428.87 SQM |
| MINIMUM PLOT AREA | 3,829 SQFT    | 355.76 SQM |

#### 5 BEDROOM DUET VILLA

RHM

|                   | AREA          |            |
|-------------------|---------------|------------|
| GROUND FLOOR      | 1,670.13 SQFT | 155.16 SQM |
| FIRST FLOOR       | 1,800.80 SQFT | 167.30 SQM |
| SECOND FLOOR      | 1,142.05 SQFT | 106.10 SQM |
|                   |               |            |
| TOTAL AREA        | 4,613 SQFT    | 428.56 SQM |
| MINIMUM PLOT AREA | 3,841 SQFT    | 356.87 SQM |