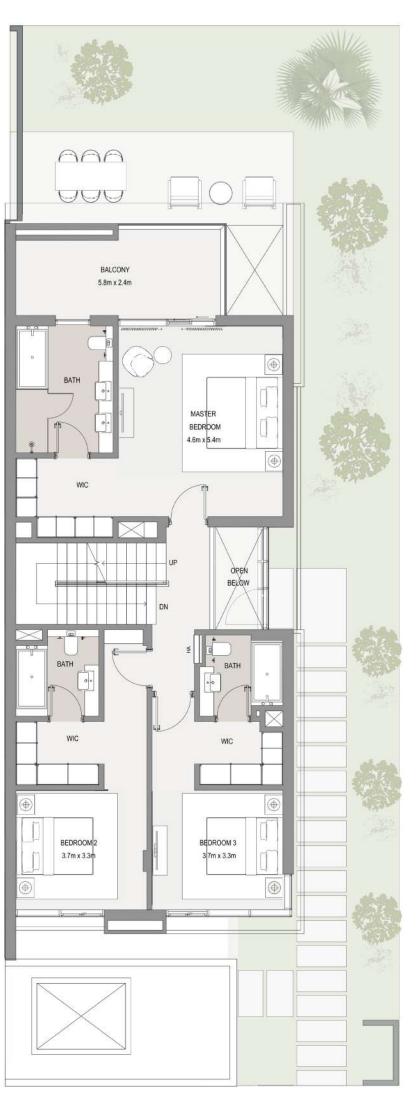

#### 4 BEDROOM DUET VILLA LHM

|                   | AR            | AREA       |  |
|-------------------|---------------|------------|--|
| GROUND FLOOR      | 1,654.41 SQFT | 153.70 SQM |  |
| FIRST FLOOR       | 1,614.80 SQFT | 150.02 SQM |  |
| SECOND FLOOR      | 650.36 SQFT   | 60.42 SQM  |  |
|                   |               |            |  |
| TOTAL AREA        | 3,920 SQFT    | 364.14 SQM |  |
| MINIMUM PLOT AREA | 3,810 SQFT    | 353.97 SQM |  |

#### 4 BEDROOM DUET VILLA

RHM

|                   | ARI           | EA         |
|-------------------|---------------|------------|
| GROUND FLOOR      | 1,671.64 SQFT | 155.30 SQM |
| FIRST FLOOR       | 1,630.73 SQFT | 151.50 SQM |
| SECOND FLOOR      | 728.29 SQFT   | 67.66 SQM  |
|                   |               |            |
| TOTAL AREA        | 4,031 SQFT    | 374.46 SQM |
| MINIMUM PLOT AREA | 3,827 SQFT    | 355.54 SQM |

#### **5 BEDROOM DUET VILLA**

LHM

|                   | AREA          |            |
|-------------------|---------------|------------|
| GROUND FLOOR      | 1,669.70 SQFT | 155.12 SQM |
| FIRST FLOOR       | 1,804.35 SQFT | 167.63 SQM |
| SECOND FLOOR      | 1,142.27 SQFT | 106.12 SQM |
|                   |               |            |
| TOTAL AREA        | 4,616 SQFT    | 428.87 SQM |
| MINIMUM PLOT AREA | 3,829 SQFT    | 355.76 SQM |

#### 5 BEDROOM DUET VILLA

RHM

|                   | AREA          |            |
|-------------------|---------------|------------|
| GROUND FLOOR      | 1,670.13 SQFT | 155.16 SQM |
| FIRST FLOOR       | 1,800.80 SQFT | 167.30 SQM |
| SECOND FLOOR      | 1,142.05 SQFT | 106.10 SQM |
|                   |               |            |
| TOTAL AREA        | 4,613 SQFT    | 428.56 SQM |
| MINIMUM PLOT AREA | 3,841 SQFT    | 356.87 SQM |