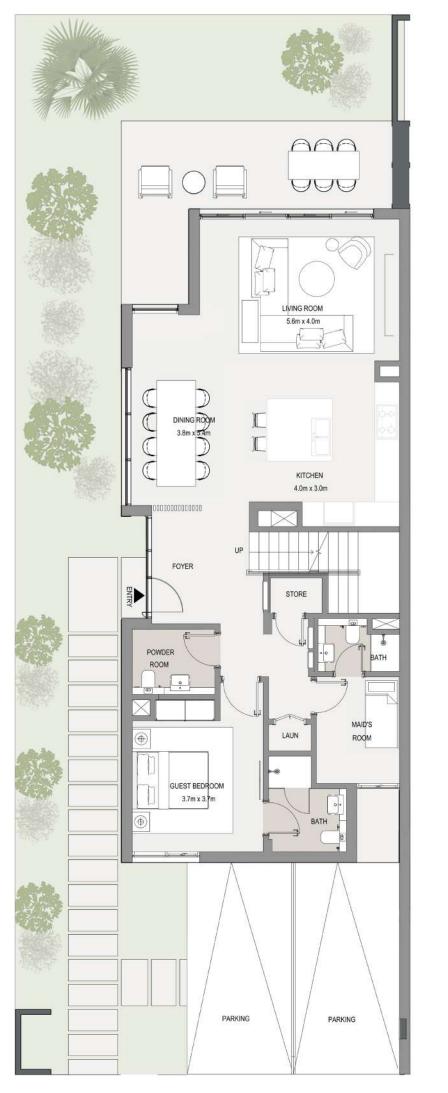

#### 4 BEDROOM DUET VILLA LHM

|                   | AR            | AREA       |  |
|-------------------|---------------|------------|--|
| GROUND FLOOR      | 1,654.41 SQFT | 153.70 SQM |  |
| FIRST FLOOR       | 1,614.80 SQFT | 150.02 SQM |  |
| SECOND FLOOR      | 650.36 SQFT   | 60.42 SQM  |  |
|                   |               |            |  |
| TOTAL AREA        | 3,920 SQFT    | 364.14 SQM |  |
| MINIMUM PLOT AREA | 3,810 SQFT    | 353.97 SQM |  |

Ground Floor First Floor Second Floor