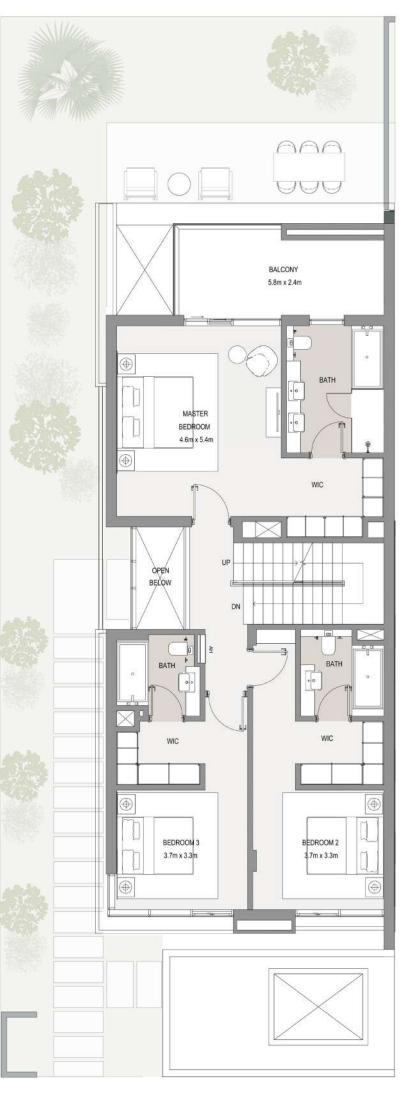

#### 4 BEDROOM DUET VILLA LHM

|                   | AR            | AREA       |  |
|-------------------|---------------|------------|--|
| GROUND FLOOR      | 1,654.41 SQFT | 153.70 SQM |  |
| FIRST FLOOR       | 1,614.80 SQFT | 150.02 SQM |  |
| SECOND FLOOR      | 650.36 SQFT   | 60.42 SQM  |  |
|                   |               |            |  |
| TOTAL AREA        | 3,920 SQFT    | 364.14 SQM |  |
| MINIMUM PLOT AREA | 3,810 SQFT    | 353.97 SQM |  |

Ground Floor First Floor Second Floor