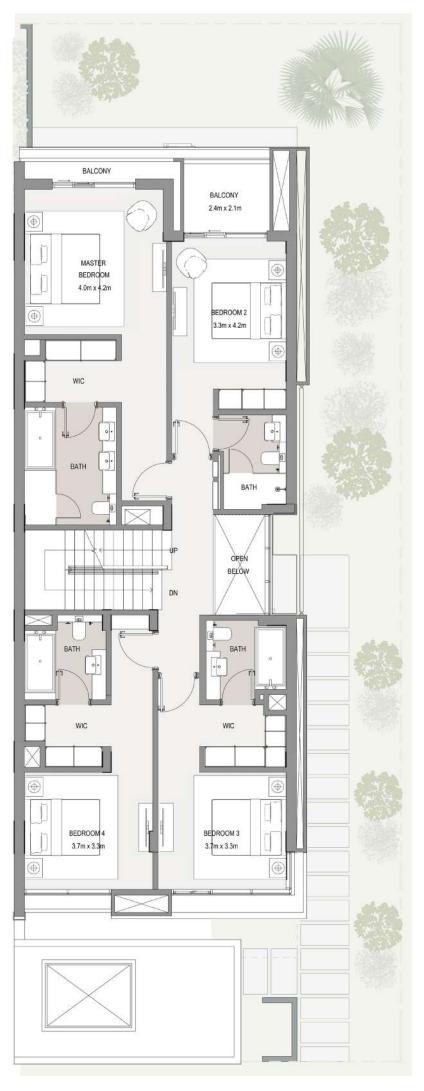

#### 4 BEDROOM DUET VILLA LHM

|                   | AR            | AREA       |  |
|-------------------|---------------|------------|--|
| GROUND FLOOR      | 1,654.41 SQFT | 153.70 SQM |  |
| FIRST FLOOR       | 1,614.80 SQFT | 150.02 SQM |  |
| SECOND FLOOR      | 650.36 SQFT   | 60.42 SQM  |  |
|                   |               |            |  |
| TOTAL AREA        | 3,920 SQFT    | 364.14 SQM |  |
| MINIMUM PLOT AREA | 3,810 SQFT    | 353.97 SQM |  |

Ground Floor First Floor Second Floor