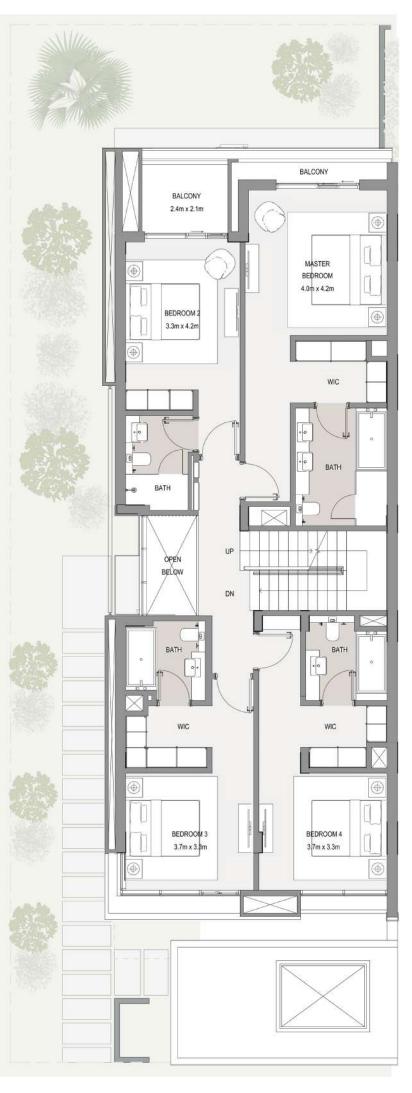

#### 4 BEDROOM DUET VILLA LHM

|                   | AR            | AREA       |  |
|-------------------|---------------|------------|--|
| GROUND FLOOR      | 1,654.41 SQFT | 153.70 SQM |  |
| FIRST FLOOR       | 1,614.80 SQFT | 150.02 SQM |  |
| SECOND FLOOR      | 650.36 SQFT   | 60.42 SQM  |  |
|                   |               |            |  |
| TOTAL AREA        | 3,920 SQFT    | 364.14 SQM |  |
| MINIMUM PLOT AREA | 3,810 SQFT    | 353.97 SQM |  |

#### 4 BEDROOM DUET VILLA

RHM

|                   | ARI           | EA         |
|-------------------|---------------|------------|
| GROUND FLOOR      | 1,671.64 SQFT | 155.30 SQM |
| FIRST FLOOR       | 1,630.73 SQFT | 151.50 SQM |
| SECOND FLOOR      | 728.29 SQFT   | 67.66 SQM  |
|                   |               |            |
| TOTAL AREA        | 4,031 SQFT    | 374.46 SQM |
| MINIMUM PLOT AREA | 3,827 SQFT    | 355.54 SQM |

#### **5 BEDROOM DUET VILLA**

LHM

|                   | AREA          |            |
|-------------------|---------------|------------|
| GROUND FLOOR      | 1,669.70 SQFT | 155.12 SQM |
| FIRST FLOOR       | 1,804.35 SQFT | 167.63 SQM |
| SECOND FLOOR      | 1,142.27 SQFT | 106.12 SQM |
|                   |               |            |
| TOTAL AREA        | 4,616 SQFT    | 428.87 SQM |
| MINIMUM PLOT AREA | 3,829 SQFT    | 355.76 SQM |

#### 5 BEDROOM DUET VILLA

RHM

|                   | AREA          |            |
|-------------------|---------------|------------|
| GROUND FLOOR      | 1,670.13 SQFT | 155.16 SQM |
| FIRST FLOOR       | 1,800.80 SQFT | 167.30 SQM |
| SECOND FLOOR      | 1,142.05 SQFT | 106.10 SQM |
|                   |               |            |
| TOTAL AREA        | 4,613 SQFT    | 428.56 SQM |
| MINIMUM PLOT AREA | 3,841 SQFT    | 356.87 SQM |