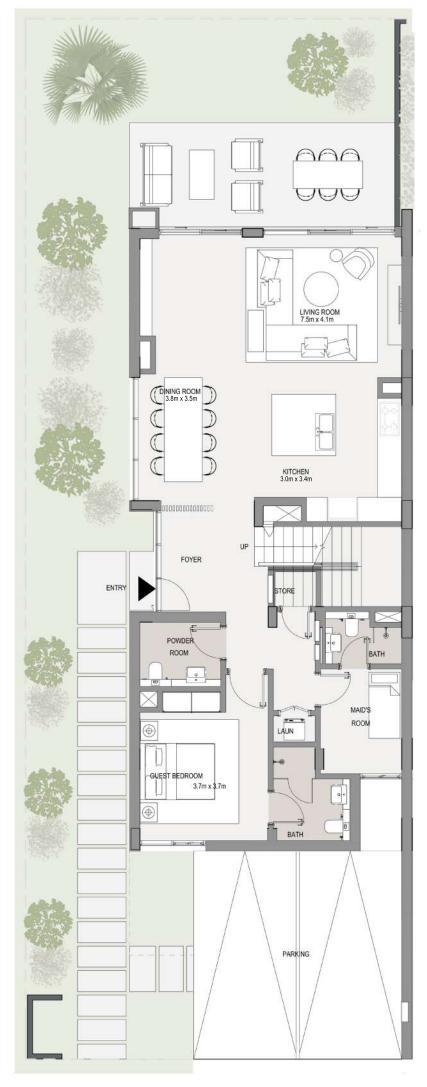

#### 4 BEDROOM DUET VILLA LHM

|                   | AR            | AREA       |  |
|-------------------|---------------|------------|--|
| GROUND FLOOR      | 1,654.41 SQFT | 153.70 SQM |  |
| FIRST FLOOR       | 1,614.80 SQFT | 150.02 SQM |  |
| SECOND FLOOR      | 650.36 SQFT   | 60.42 SQM  |  |
|                   |               |            |  |
| TOTAL AREA        | 3,920 SQFT    | 364.14 SQM |  |
| MINIMUM PLOT AREA | 3,810 SQFT    | 353.97 SQM |  |

#### 4 BEDROOM DUET VILLA

RHM

|                   | ARI           | EA         |
|-------------------|---------------|------------|
| GROUND FLOOR      | 1,671.64 SQFT | 155.30 SQM |
| FIRST FLOOR       | 1,630.73 SQFT | 151.50 SQM |
| SECOND FLOOR      | 728.29 SQFT   | 67.66 SQM  |
|                   |               |            |
| TOTAL AREA        | 4,031 SQFT    | 374.46 SQM |
| MINIMUM PLOT AREA | 3,827 SQFT    | 355.54 SQM |

#### **5 BEDROOM DUET VILLA**

LHM

|                   | AREA          |            |
|-------------------|---------------|------------|
| GROUND FLOOR      | 1,669.70 SQFT | 155.12 SQM |
| FIRST FLOOR       | 1,804.35 SQFT | 167.63 SQM |
| SECOND FLOOR      | 1,142.27 SQFT | 106.12 SQM |
|                   |               |            |
| TOTAL AREA        | 4,616 SQFT    | 428.87 SQM |
| MINIMUM PLOT AREA | 3,829 SQFT    | 355.76 SQM |

#### 5 BEDROOM DUET VILLA

RHM

|                   | AREA          |            |
|-------------------|---------------|------------|
| GROUND FLOOR      | 1,670.13 SQFT | 155.16 SQM |
| FIRST FLOOR       | 1,800.80 SQFT | 167.30 SQM |
| SECOND FLOOR      | 1,142.05 SQFT | 106.10 SQM |
|                   |               |            |
| TOTAL AREA        | 4,613 SQFT    | 428.56 SQM |
| MINIMUM PLOT AREA | 3,841 SQFT    | 356.87 SQM |