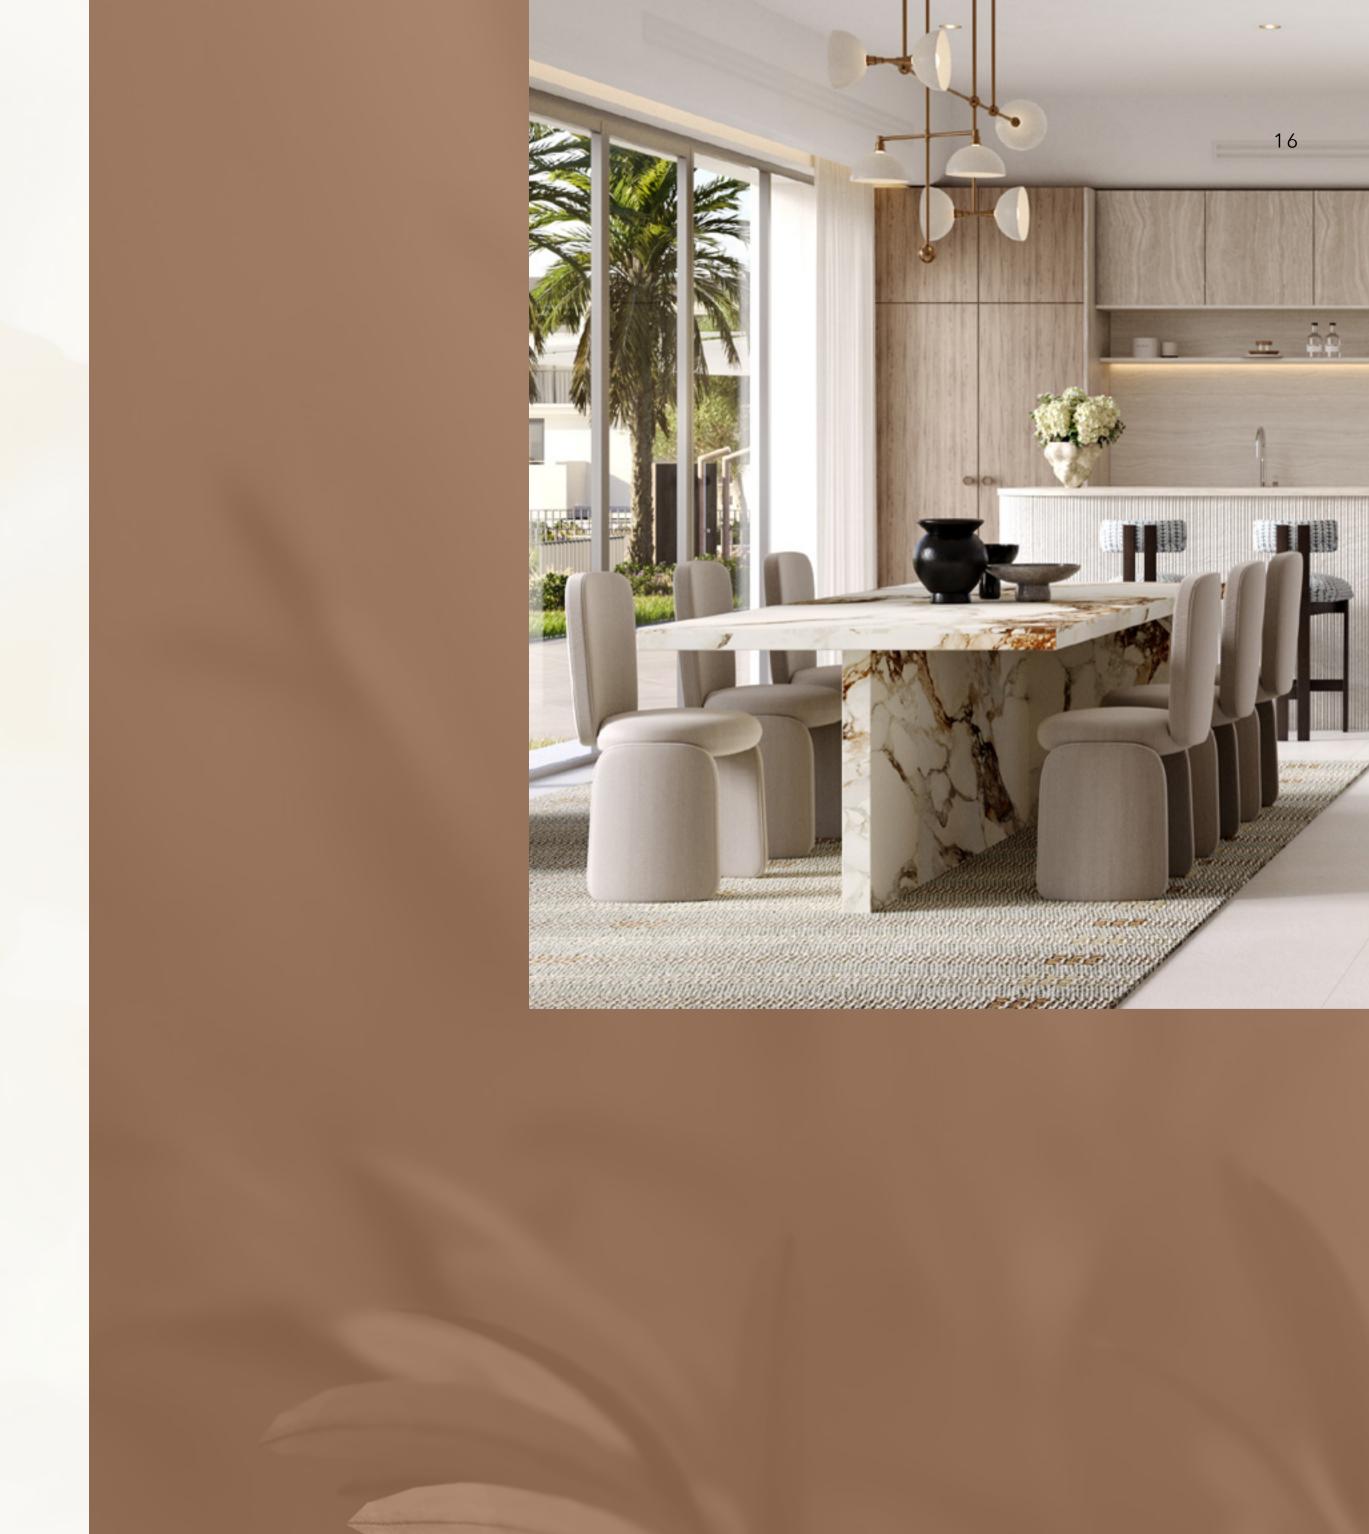

# SERENITY IN EVERY DETAIL

#### INTERIOR

Greenspoint's interiors are adorned with nature-inspired textures, and natural wood finishes for a seamless connection between indoor comfort and outdoor serenity. Sunlit spaces and sleek fittings create an elegant atmosphere, where contemporary design meets nature's calm.