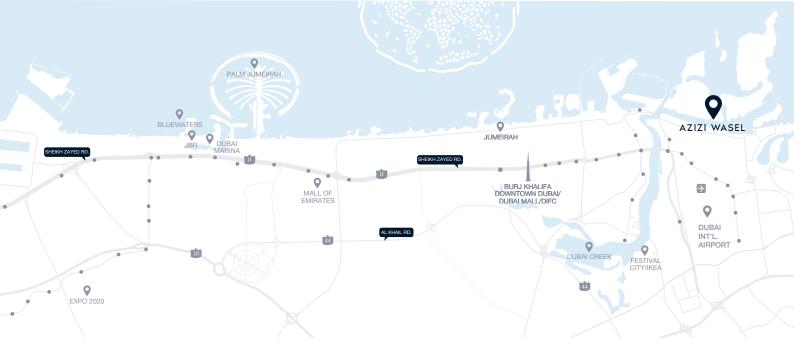

#### LOCATION BENEFITS

Port Rashid

**15 MINS** Dubai Frame

20 MINS City Centre Deira