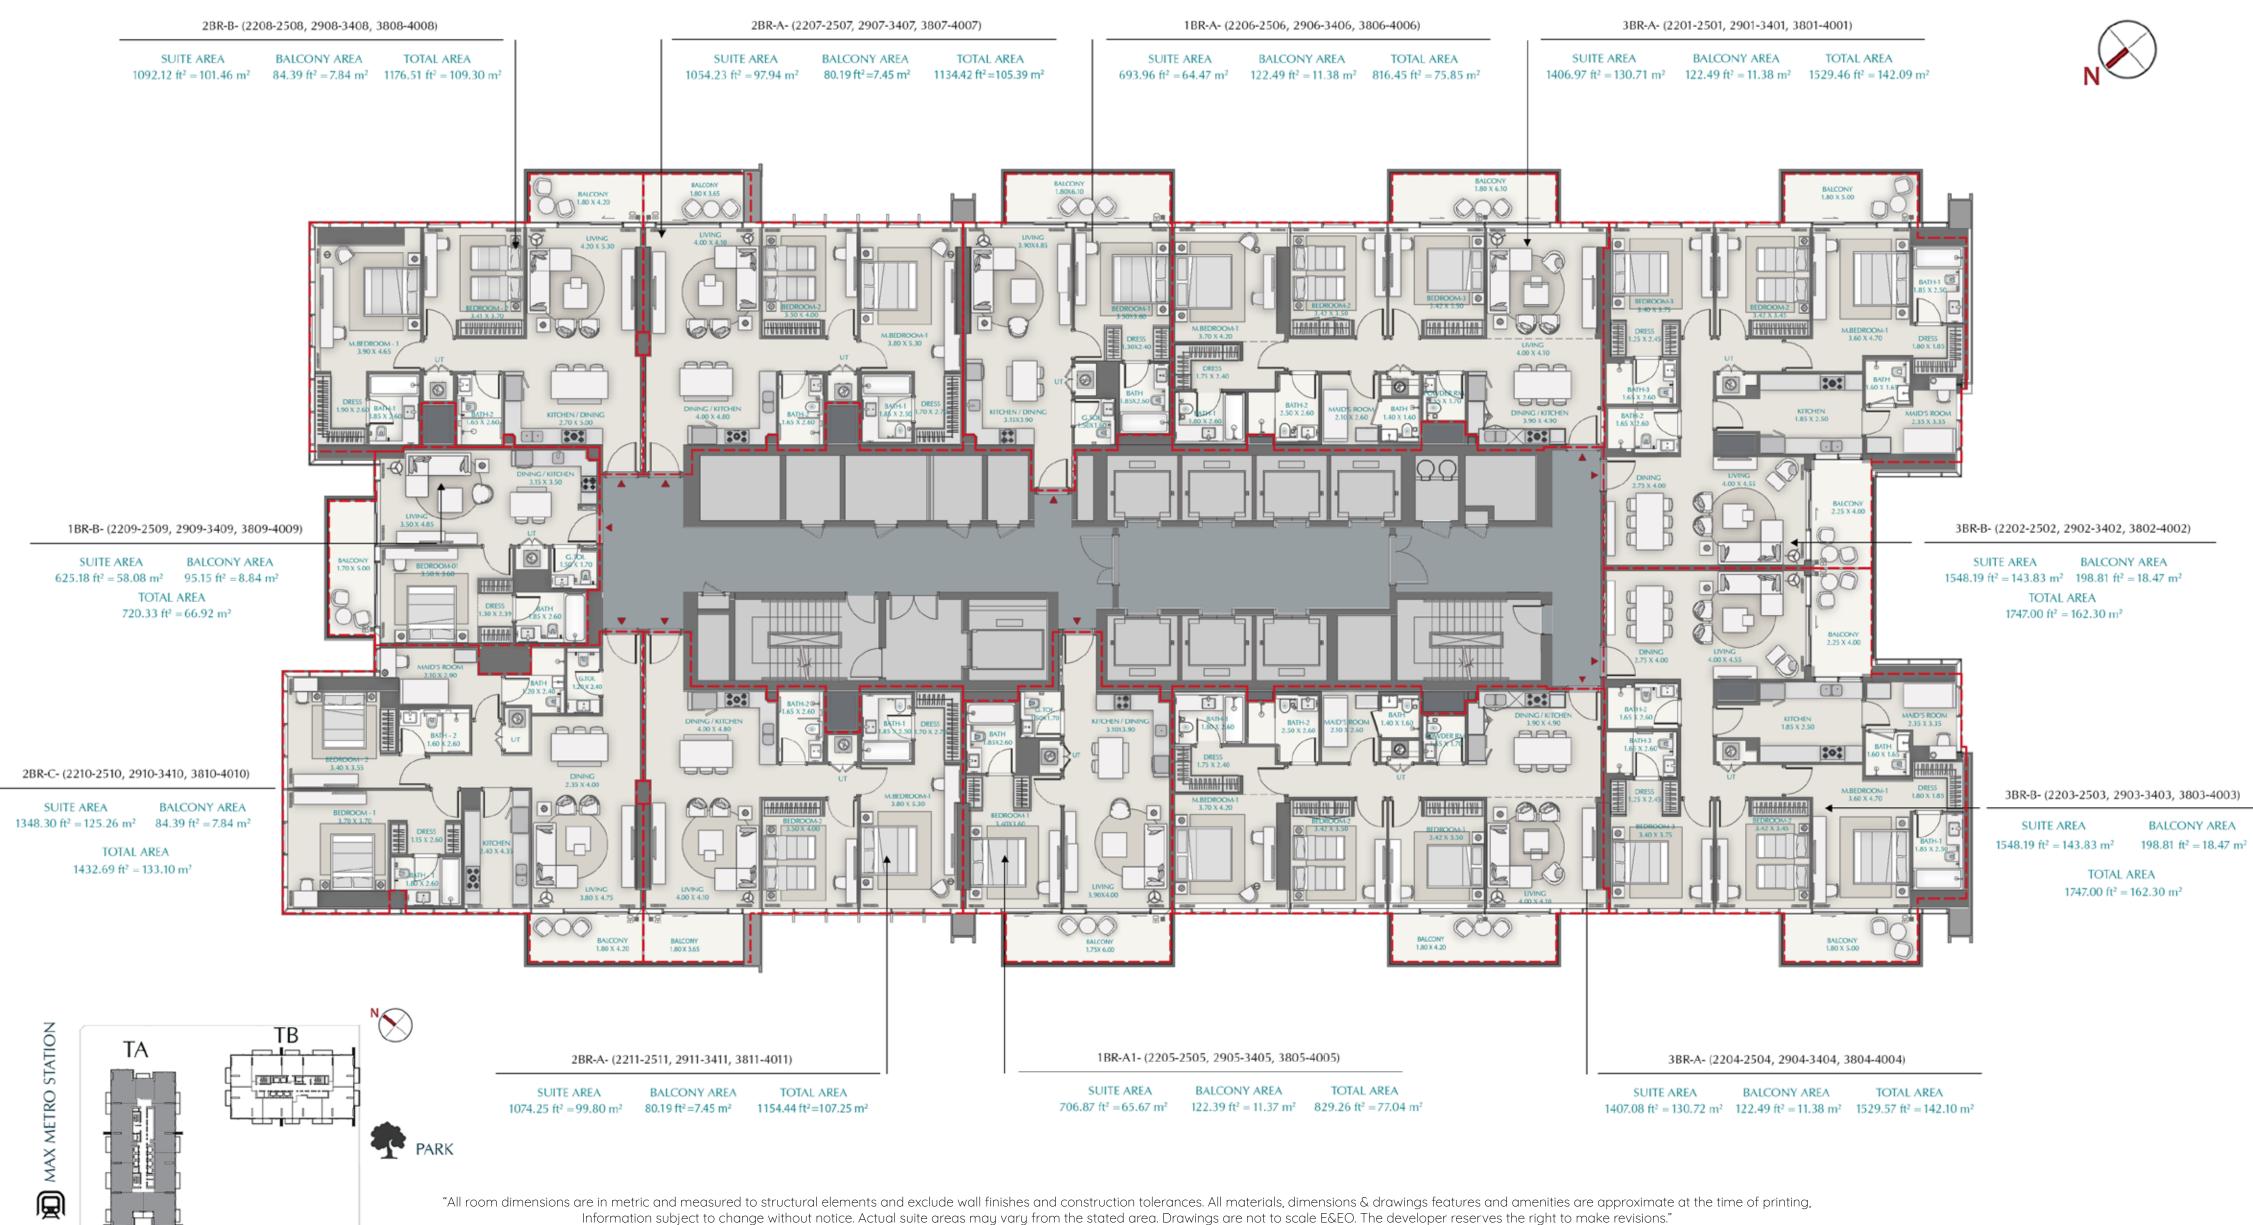

# AVENUE PARK TOWERS

AT WASL 1

FLOOR PLANS A

#### Tower A-Level 9



PARK

## Tower A-Level 10-20





Information subject to change without notice. Actual suite areas may vary from the stated area. Drawings are not to scale E&EO. The developer reserves the right to make revisions."

### Tower A-Level 22-25,29-34,38-40







## Tower A-Level 26 & 35





### Tower A-Level 27 & 36





#### Tower A-Level 28 & 37







"All room dimensions are in metric and measured to structural elements and exclude wall finishes and construction tolerances. All materials, dimensions & drawings features and amenities are approximate at the time of printing, Information subject to change without notice. Actual suite areas may vary from the stated area. Drawings are not to scale E&EO. The developer reserves the right to make revisions."

0

MAX METRO ST





"All room dimensions are in metric and measured to structural elements and exclude wall finishes and construction tolerances. All materials, dimensions & drawings features and amenities are approximate at the time of printing, Information subject to change without noti