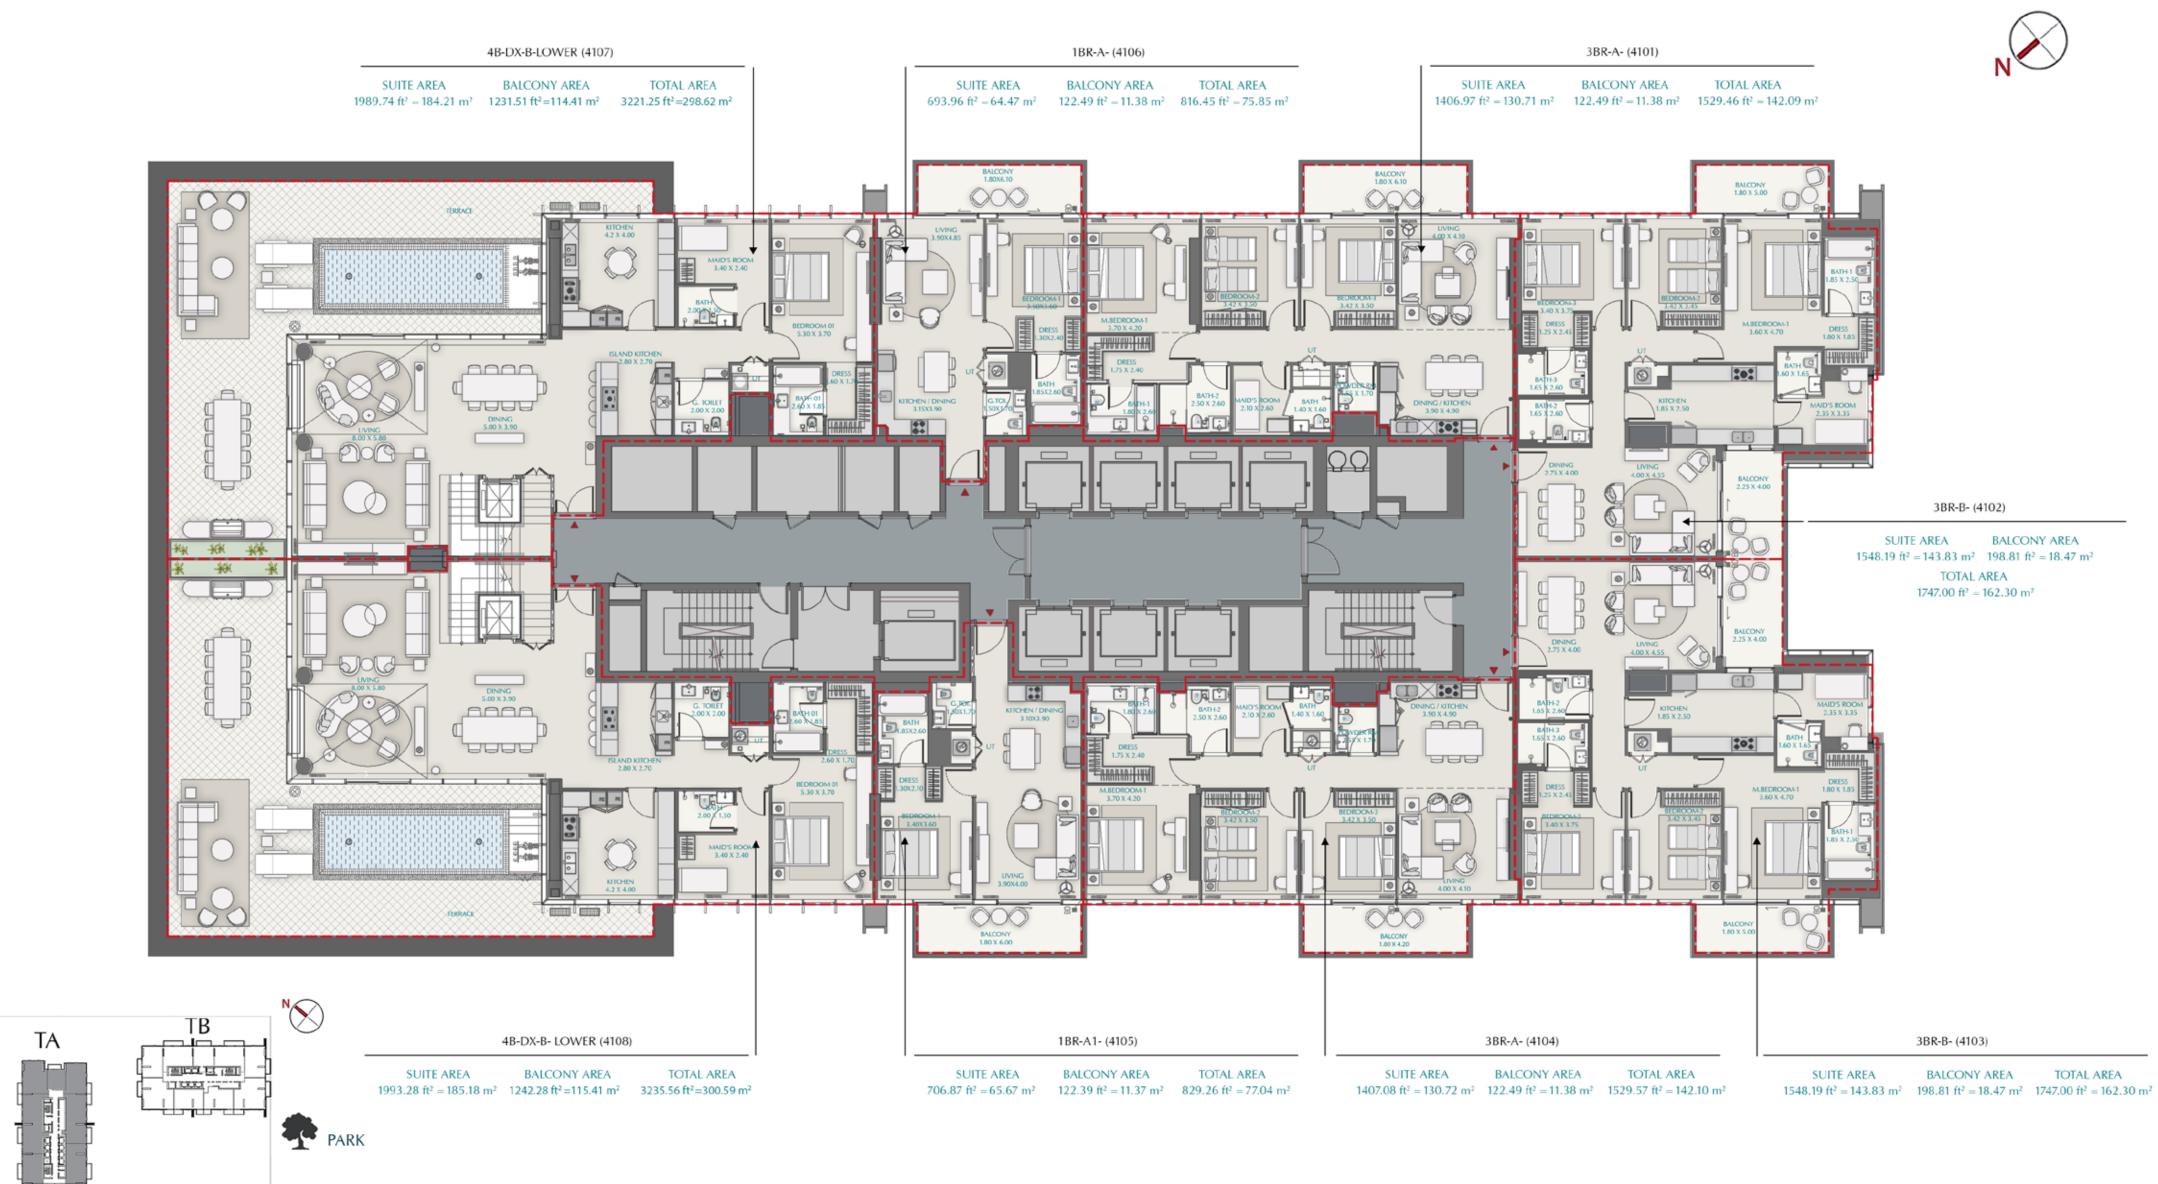

# AVENUE PARK TOWERS

AT WASL 1

FLOOR PLANS A

#### Tower A-Level 9



PARK

## Tower A-Level 10-20





Information subject to change without notice. Actual suite areas may vary from the stated area. Drawings are not to scale E&EO. The developer reserves the right to make revisions."

### Tower A-Level 22-25,29-34,38-40







## Tower A-Level 26 & 35





### Tower A-Level 27 & 36





#### Tower A-Level 28 & 37







"All room dimensions are in metric and measured to structural elements and exclude wall finishes and construction tolerances. All materials, dimensions & drawings features and amenities are approximate at the time of printing, Information subject to change without notice. Actual suite areas may vary from the stated area. Drawings are not to scale E&EO. The developer reserves the right to make revisions."

0

MAX METRO ST





"All room dimensions are in metric and measured to structural elements and exclude wall finishes and construction tolerances. All materials, dimensions & drawings features and amenities are approximate at the time of printing, Information subject to change without notice. Actual suite areas may vary from the stated area. Drawings are not to scale E&EO. The developer