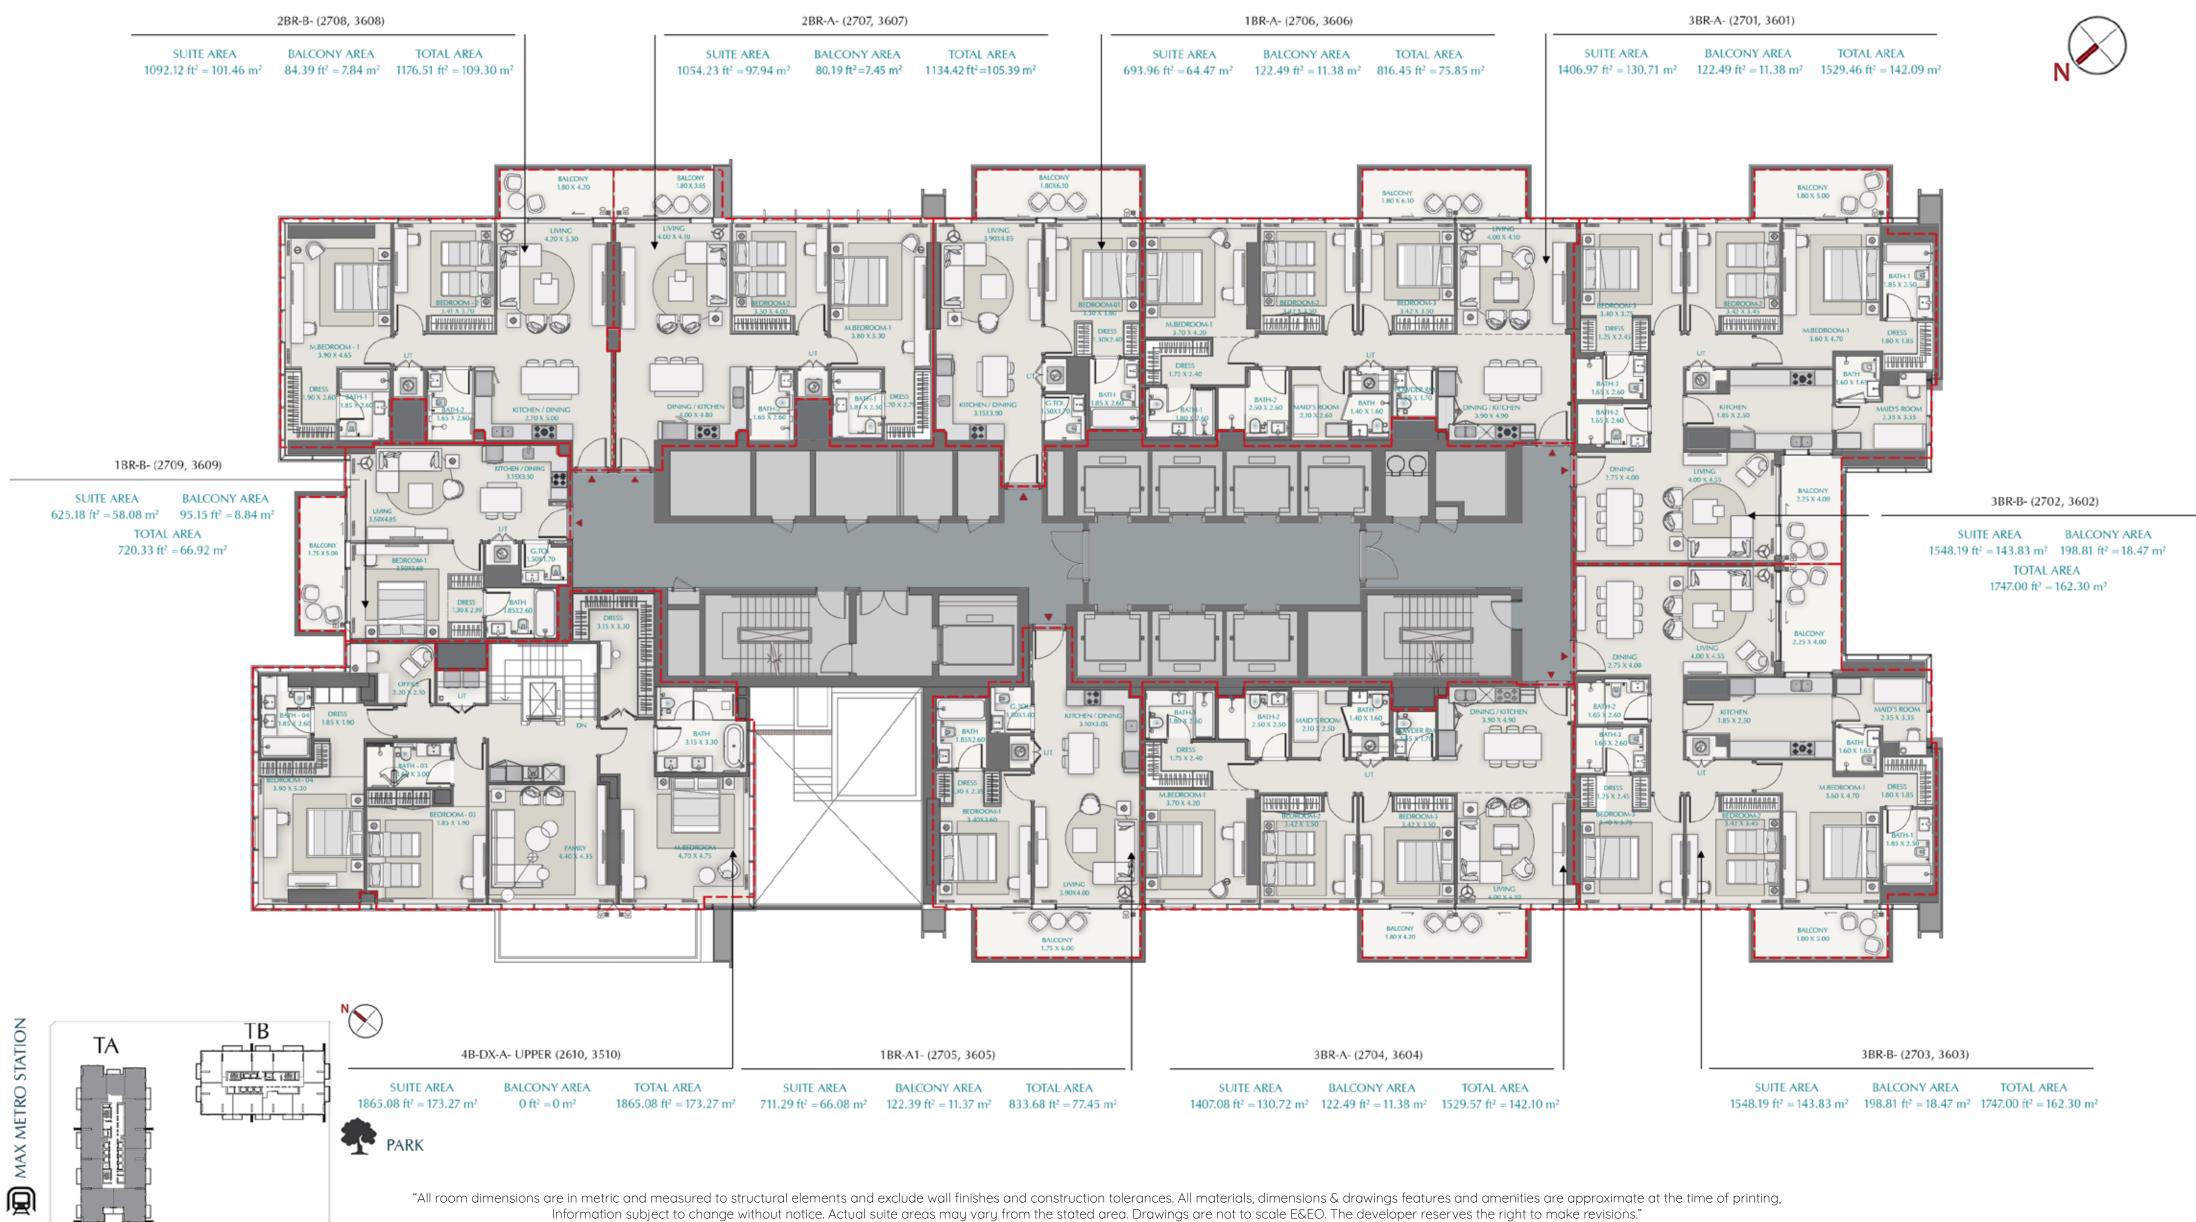

# AVENUE PARK TOWERS

AT WASL 1

FLOOR PLANS A

#### Tower A-Level 9



PARK

## Tower A-Level 10-20





Information subject to change without notice. Actual suite areas may vary from the stated area. Drawings are not to scale E&EO. The developer reserves the right to make revisions."

### Tower A-Level 22-25,29-34,38-40







## Tower A-Level 26 & 35





### Tower A-Level 27 & 36





#### Tower A-Level 28 & 37







"All room dimensions are in metric and measured to structural elements and exclude wall finishes and construction tolerances. All materials, dimensions & drawings features and amenities are approximate at the time of printing, Information subject to change without notice. Actual suite areas may vary from the stated area. Drawings are not to scale E&EO. The developer reserves the right to make revisions."

0

MAX METRO ST





"All room dimensions are in metric and measured to structural elements and exclude wall finishes and construction tolerances. All materials, dimensions & drawings features and amenities are approximate at the time of printing, Information subject to change without notice. Actual suite areas may vary from the stated area. Drawings