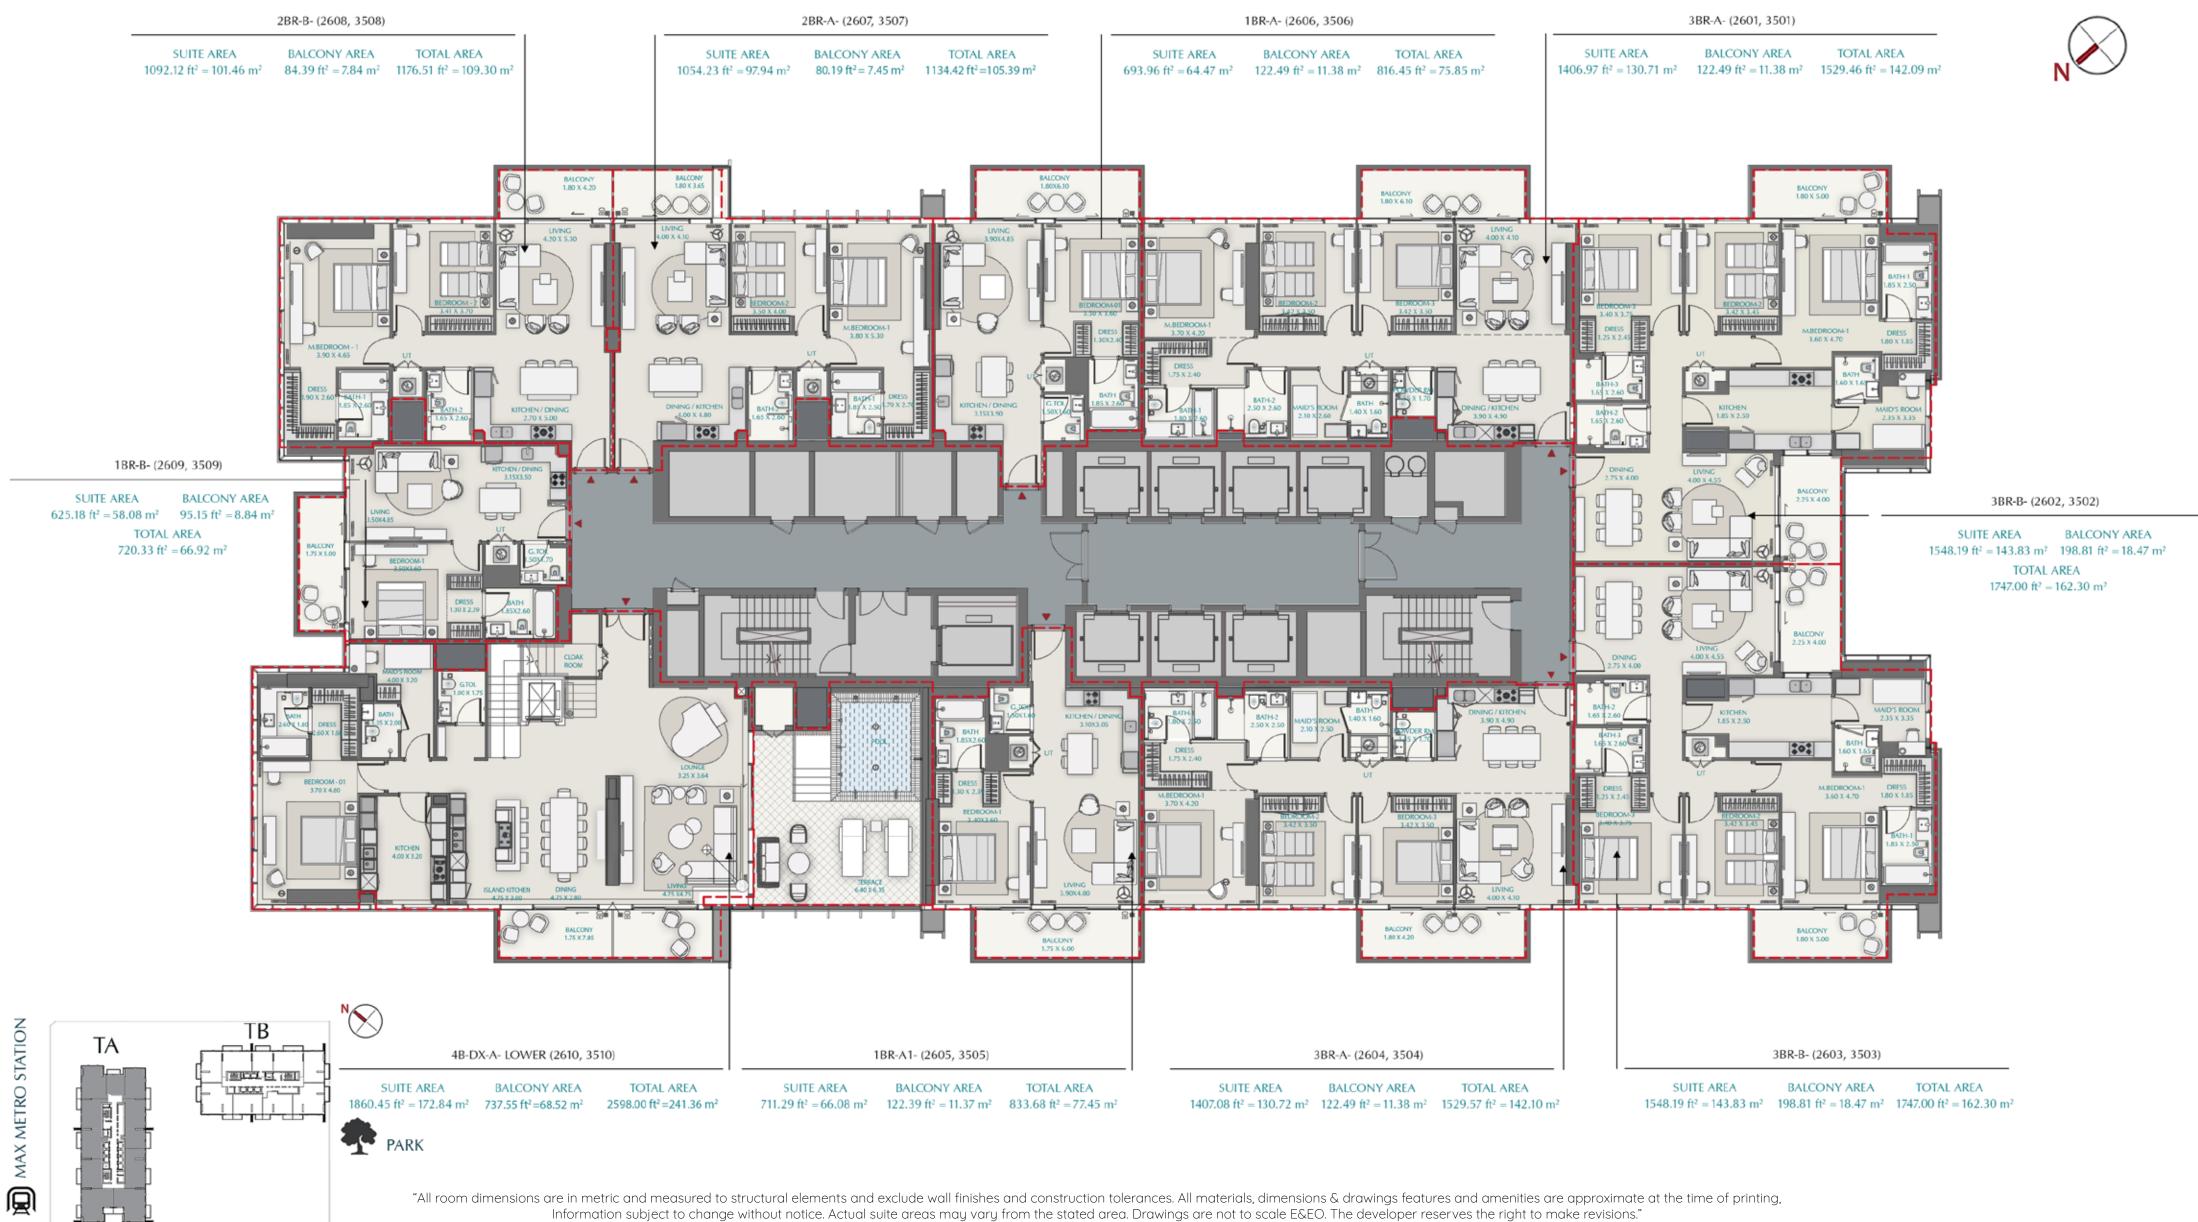

# AVENUE PARK TOWERS

AT WASL 1

FLOOR PLANS A

#### Tower A-Level 9



PARK

## Tower A-Level 10-20





Information subject to change without notice. Actual suite areas may vary from the stated area. Drawings are not to scale E&EO. The developer reserves the right to make revisions."

### Tower A-Level 22-25,29-34,38-40







## Tower A-Level 26 & 35





### Tower A-Level 27 & 36





#### Tower A-Level 28 & 37







"All room dimensions are in metric and measured to structural elements and exclude wall finishes and construction tolerances. All materials, dimensions & drawings features and amenities are approximate at the time of printing, Information subject to change without notice. Actual suite areas may vary from the stated area. Drawings are not to scale E&EO. The developer reserves the right to make revisions."

0

MAX METRO ST





"All room dimensions are in metric and measured to structural elements and exclude wall finishes and construction tolerances. All materials, dimensions & drawings features and amenities are approximate at the time of printing, Information subject to change without notice. Actual suite areas may vary