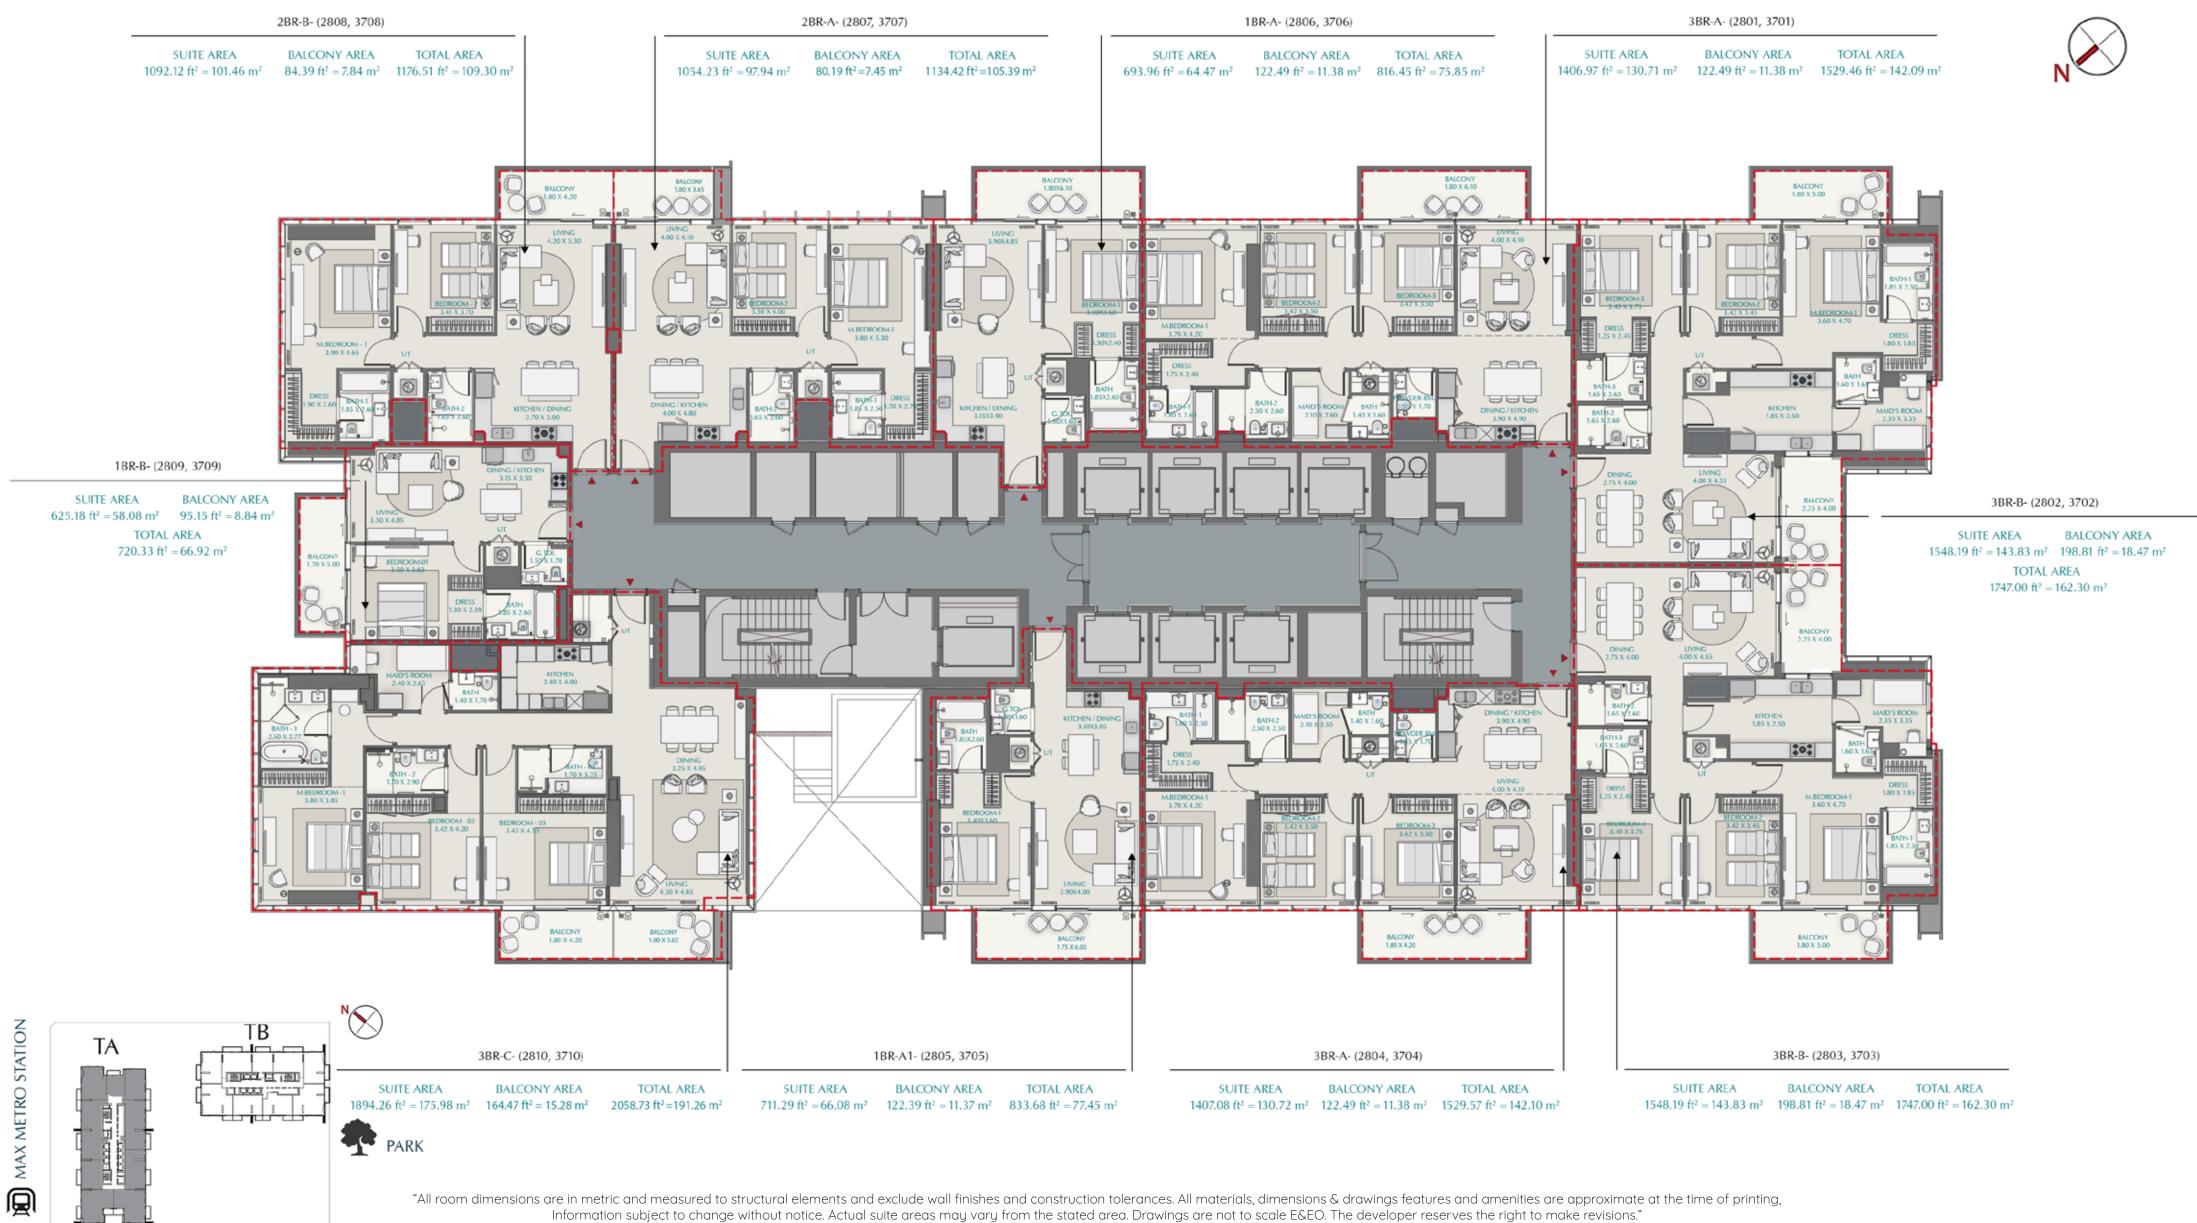

#### Tower A-Level 28 & 37

"All room dimensions are in metric and measured to structural elements and exclude wall finishes and construction tolerances. All materials, dimensions & drawings features and amenities are approximate at the time of printing, Information subject to change without notice. Actual suite areas may vary from the stated area. Drawings are not to scale E&EO. The developer reserves the right to make revisions."