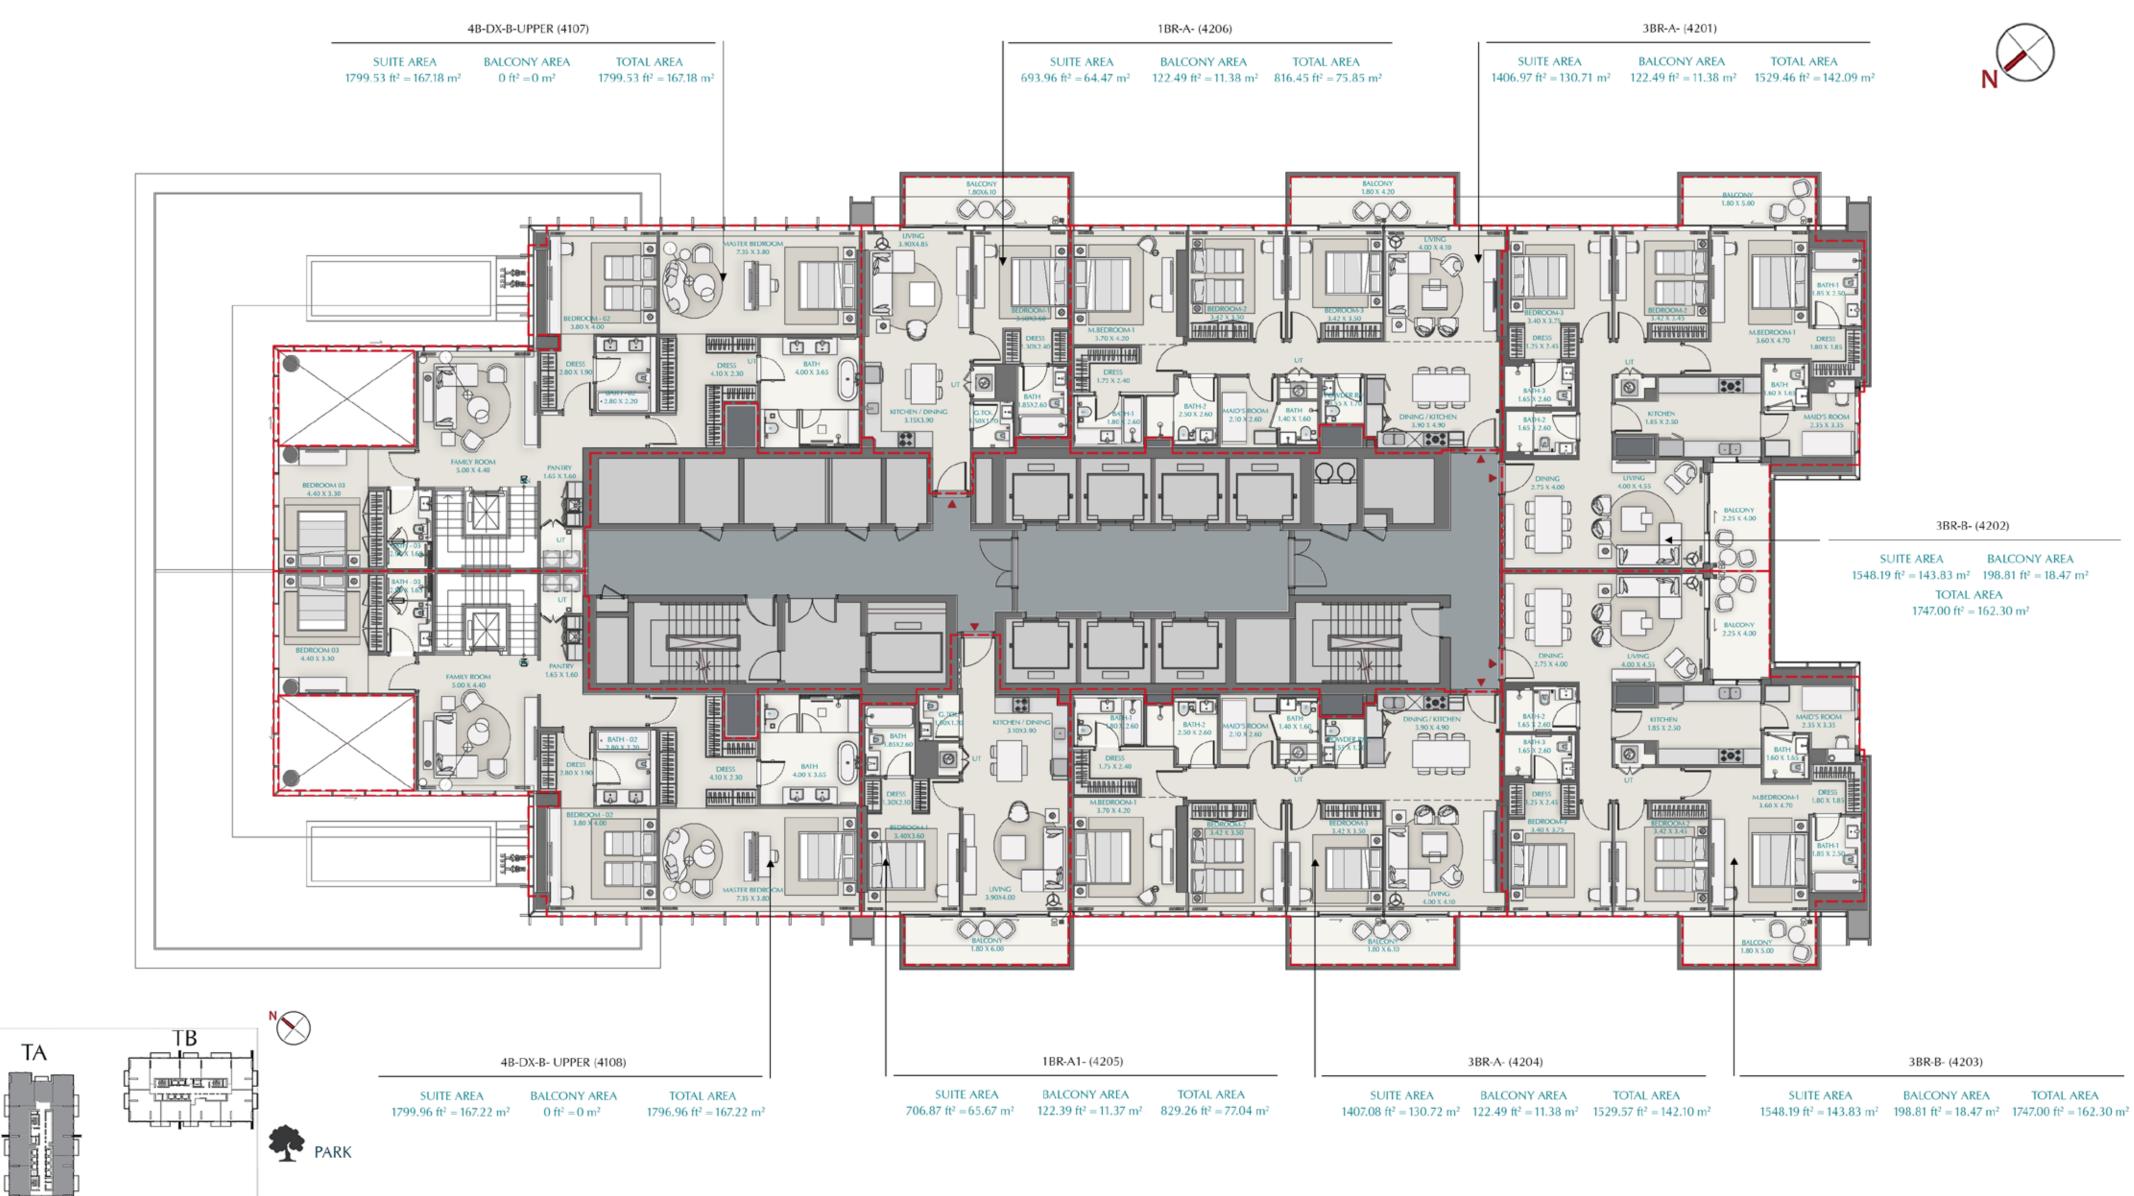

ower A-Level 9



PARK

## Tower A-Level 10-20





Information subject to change without notice. Actual suite areas may vary from the stated area. Drawings are not to scale E&EO. The developer reserves the right to make revisions."

### Tower A-Level 22-25,29-34,38-40







## Tower A-Level 26 & 35





### Tower A-Level 27 & 36





#### Tower A-Level 28 & 37







"All room dimensions are in metric and measured to structural elements and exclude wall finishes and construction tolerances. All materials, dimensions & drawings features and amenities are approximate at the time of printing, Information subject to change without notice. Actual suite areas may vary from the stated area. Drawings are not to scale E&EO. The developer reserves the right to make revisions."

0

MAX METRO ST





"All room dimensions are in metric and measured to structural elements and exclude wall finishes and construction tolerances. All materials, dimensions & drawings features and amenities are approximate at the time of printing, Information subject to change without notice. Actual suite areas may vary from the stated area. Drawings are not to scale E&EO. The developer reserves the right to make revisions."

ē

MAX METRO ST

जुल

PARK