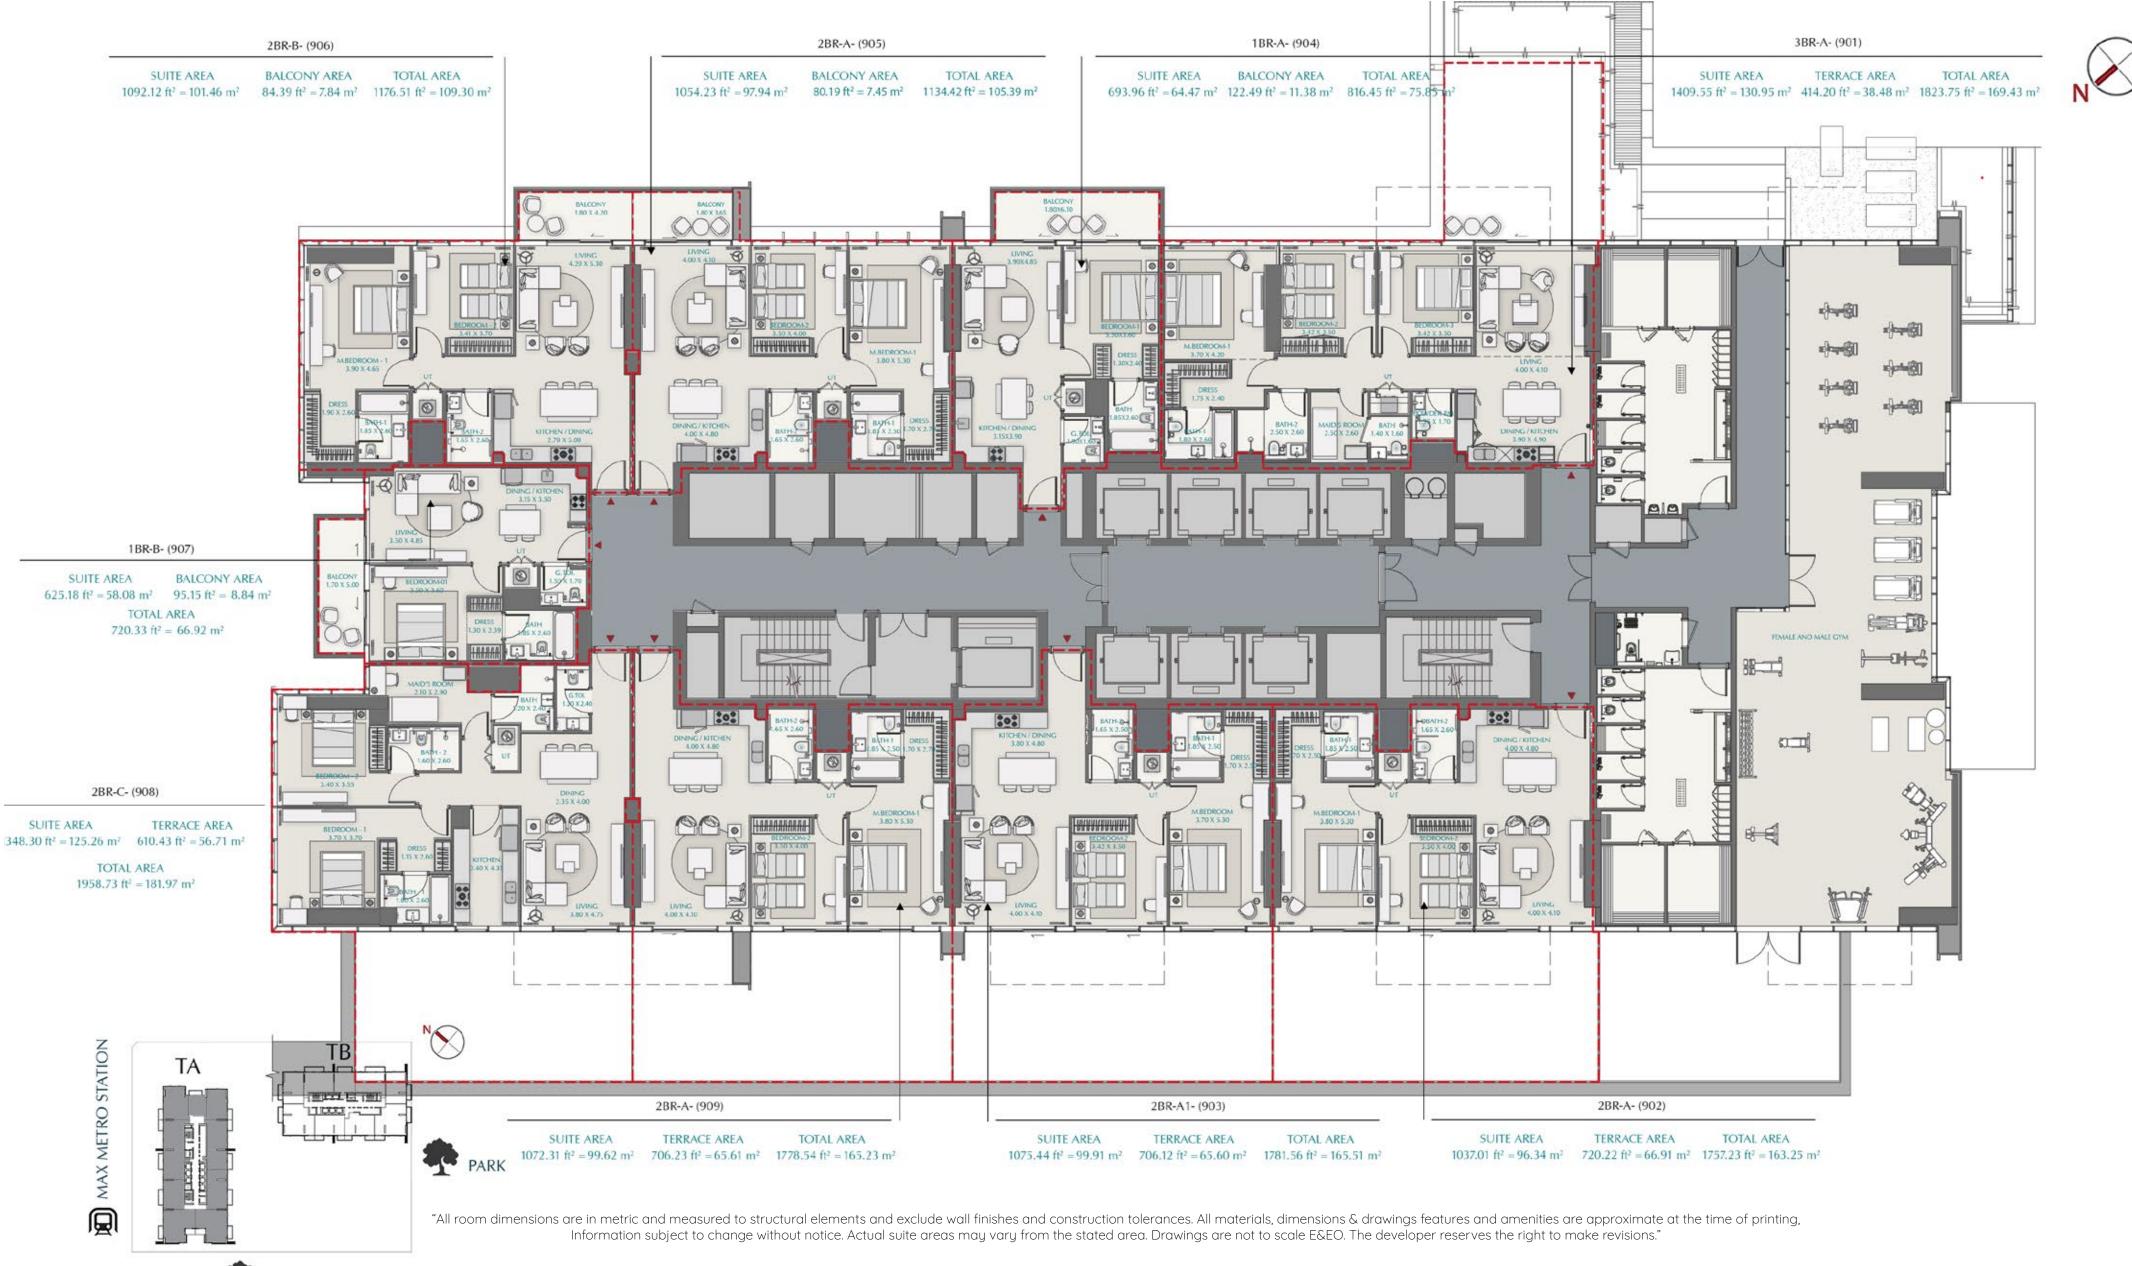

# AVENUE PARK TOWERS

AT WASL 1

FLOOR PLANS A

#### Tower A-Level 9



PARK

## Tower A-Level 10-20





Information subject to change without notice. Actual suite areas may vary from the stated area. Drawings are not to scale E&EO. The developer reserves the right to make revisions."

### Tower A-Level 22-25,29-34,38-40







## Tower A-Level 26 & 35





### Tower A-Level 27 & 36





#### Tower A-Level 28 & 37







"All room dimensions are in metric and measured to structural elements and exclude wall finishes and construction tolerances. All materials, dimensions & drawings features and amenities are approximate at the time of printing, Information subject to change without notice. Actual suite areas may vary from the stated area. Drawings are not to scale E&EO. The developer reserves the right to make revisions."

0

MAX METRO ST





"All room dime