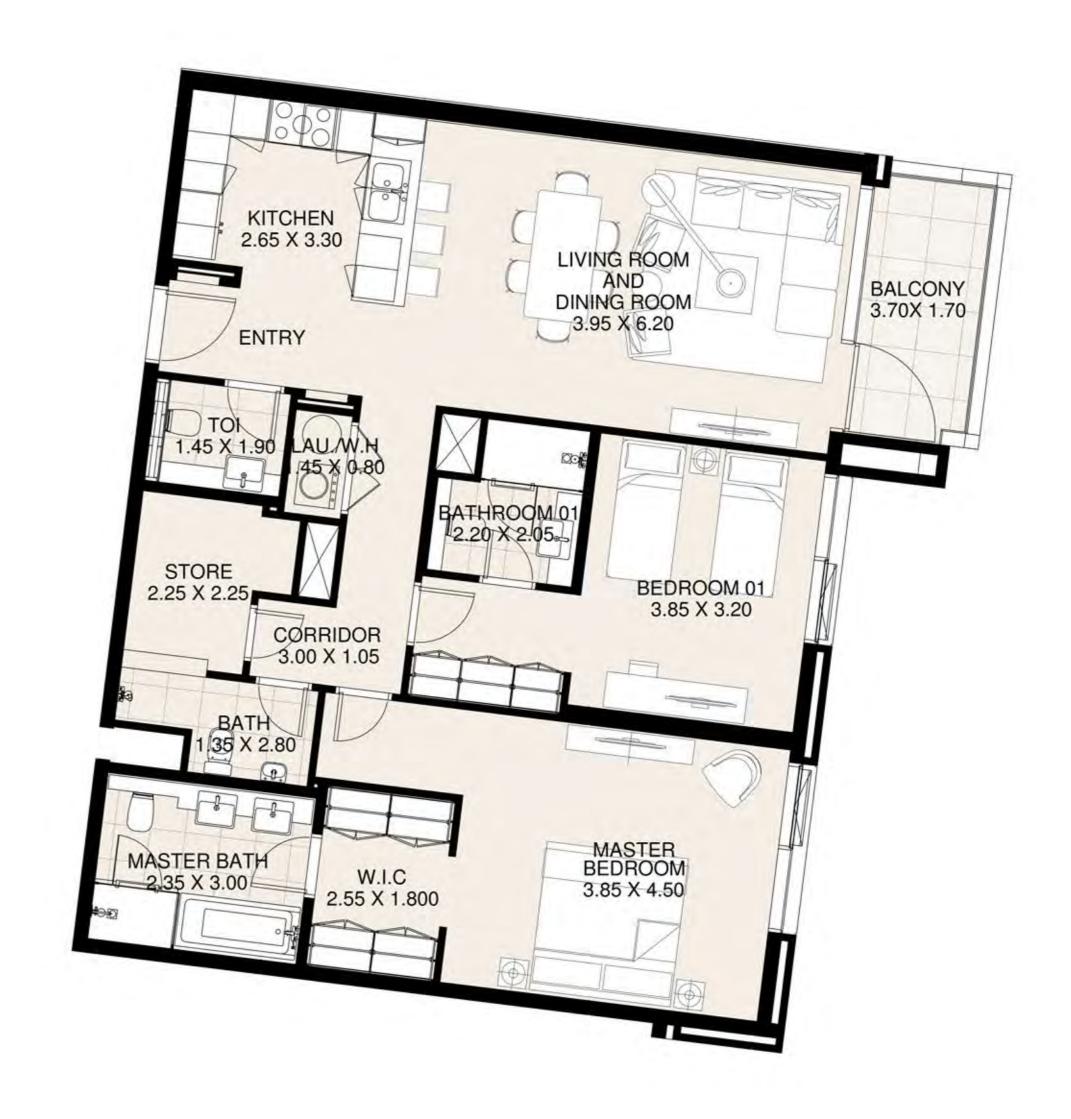

#### UNIT 206 SECOND FLOOR

| Suite Area:   | 1,687 sq. ft |
|---------------|--------------|
| Balcony Area: | 75 sq. ft    |
| Total Area:   | 1,762 sq. ft |

**KEY PLAN** 