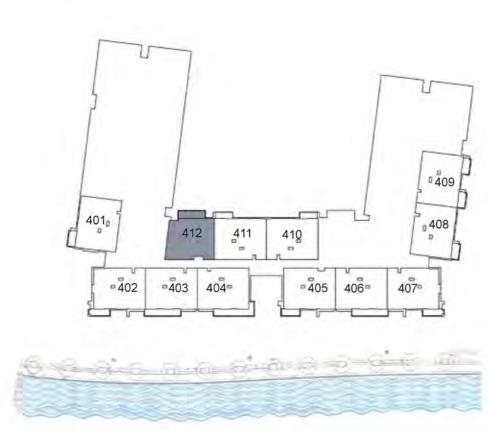

#### UNIT 412 FOURTH FLOOR

| Suite Area:   | 1,153 sq. ft |
|---------------|--------------|
| Balcony Area: | 125 sq. ft   |
| Total Area:   | 1,278 sq. ft |