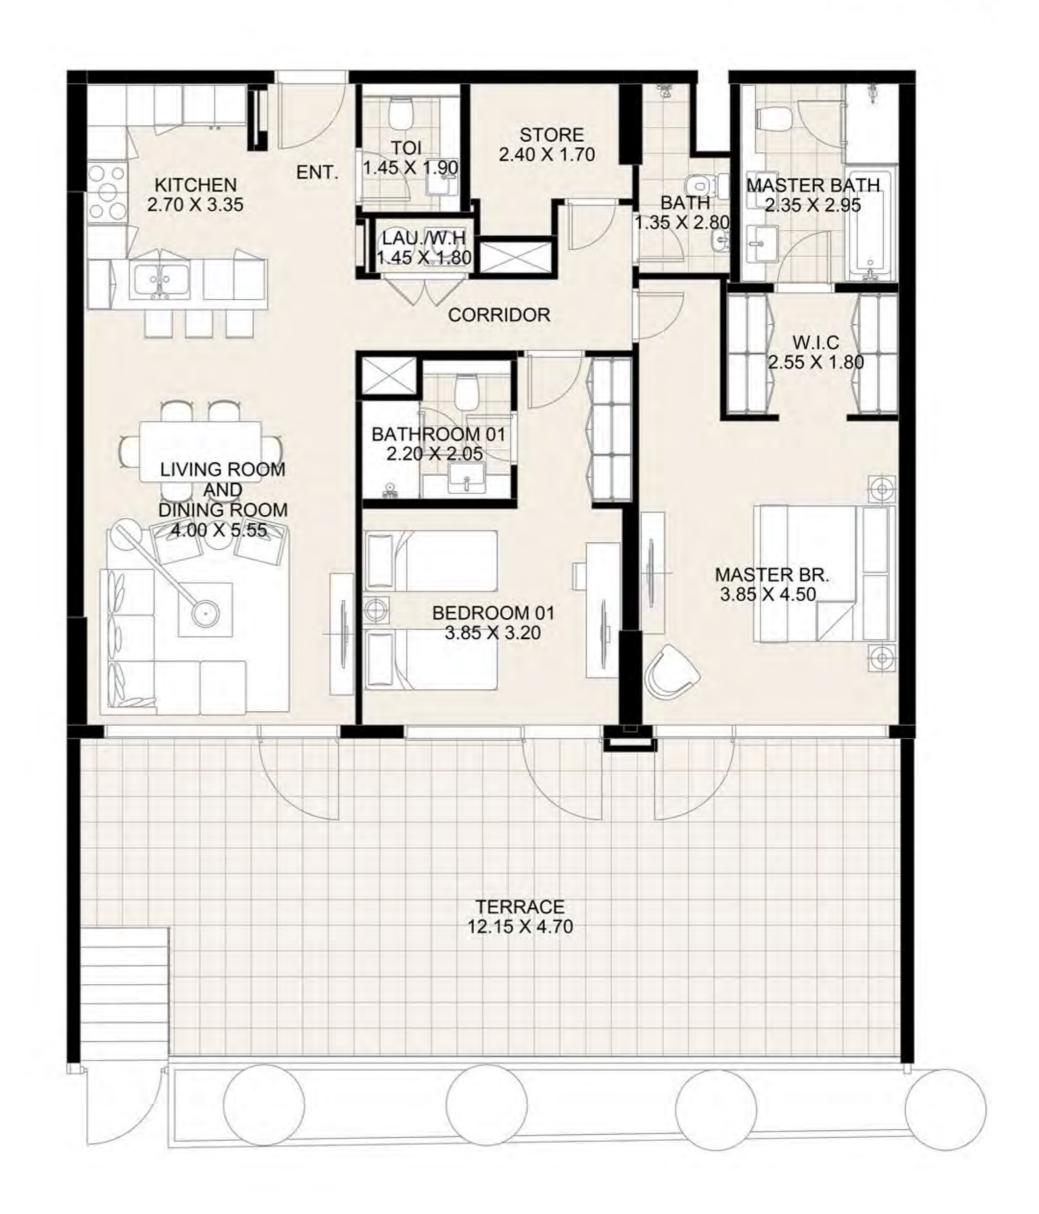

#### UNIT G05 GROUND FLOOR

| Suite Area:   | 1,273 sq. ft |
|---------------|--------------|
| Balcony Area: | 635 sq. ft   |
| Total Area:   | 1,908 sq. ft |