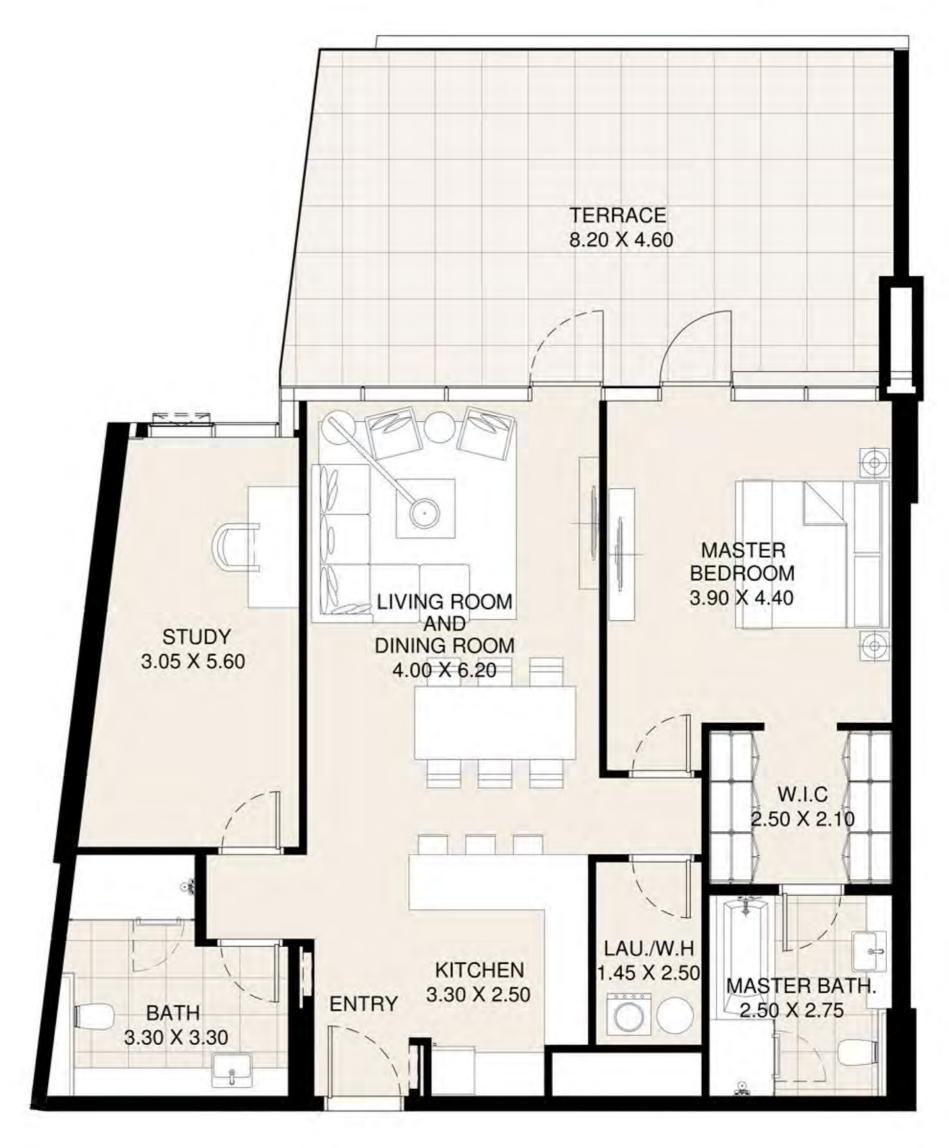

#### UNIT G05 GROUND FLOOR

| Suite Area:   | 1,276 sq. ft |
|---------------|--------------|
| Balcony Area: | 532 sq. ft   |
| Total Area:   | 1,808 sq. ft |

**KEY PLAN** 