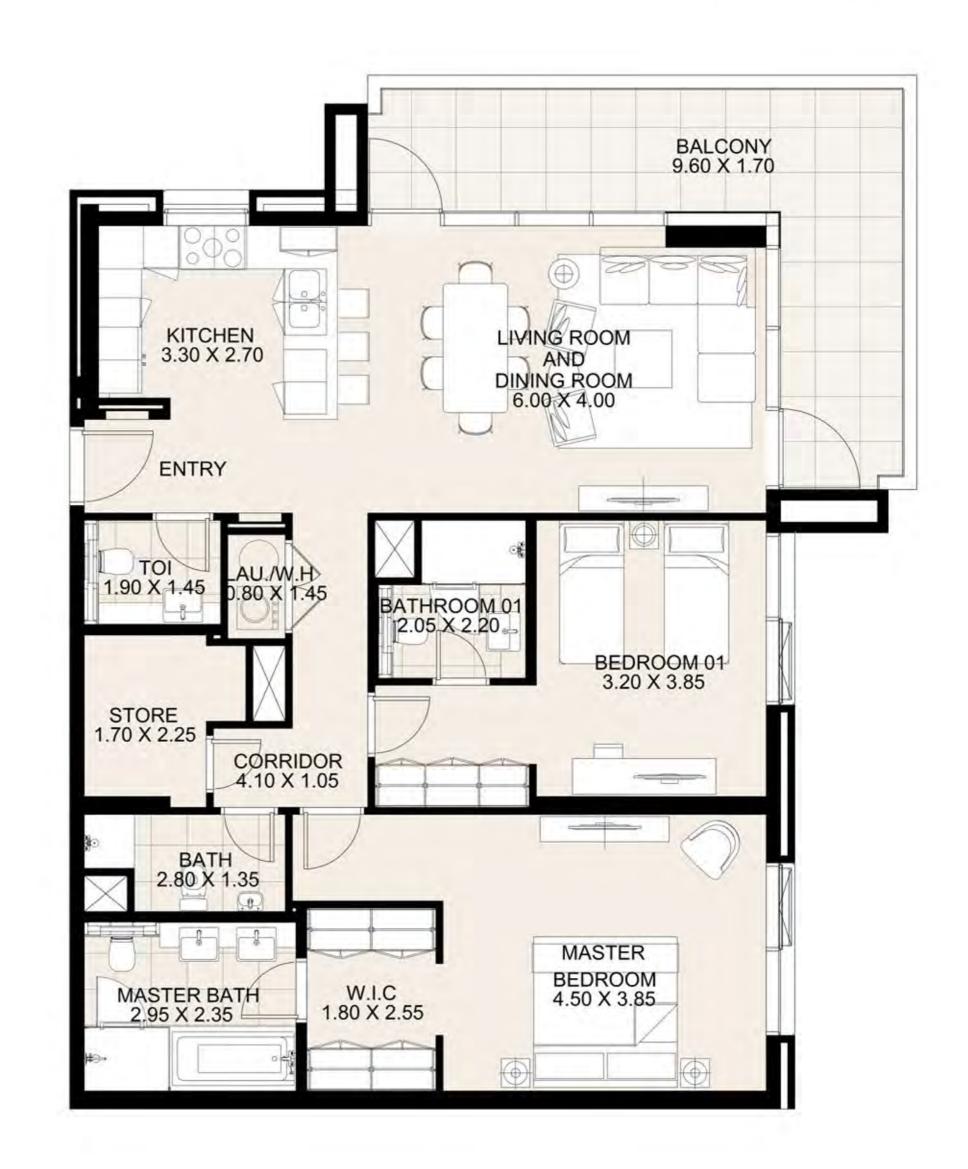

#### UNIT 204 SECOND FLOOR

| Suite Area:   | 1,266 sq. ft |
|---------------|--------------|
| Balcony Area: | 165 sq. ft   |
| Total Area:   | 1,431 sq. ft |

**KEY PLAN** 