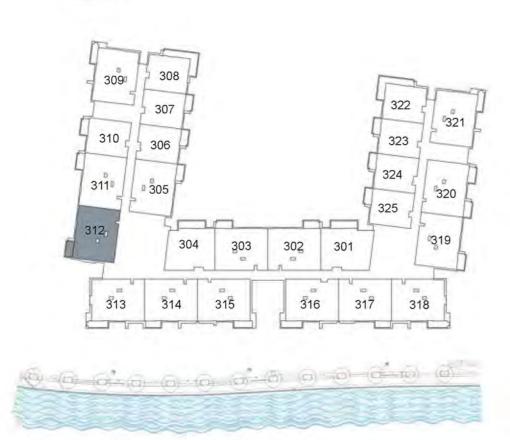

**KEY PLAN** 

| UNIT 312     | THIRD FLOOR  |
|--------------|--------------|
| Suite Area:  | 1,275 sq. ft |
| Balcony Area | : 71 sq. ft  |
| Total Area:  | 1,346 sq. ft |

| UNIT 313      | THIRD FLOOR  |
|---------------|--------------|
| Suite Area:   | 1,275 sq. ft |
| Balcony Area: | 75 sq. ft    |
| Total Area:   | 1,350 sq. ft |