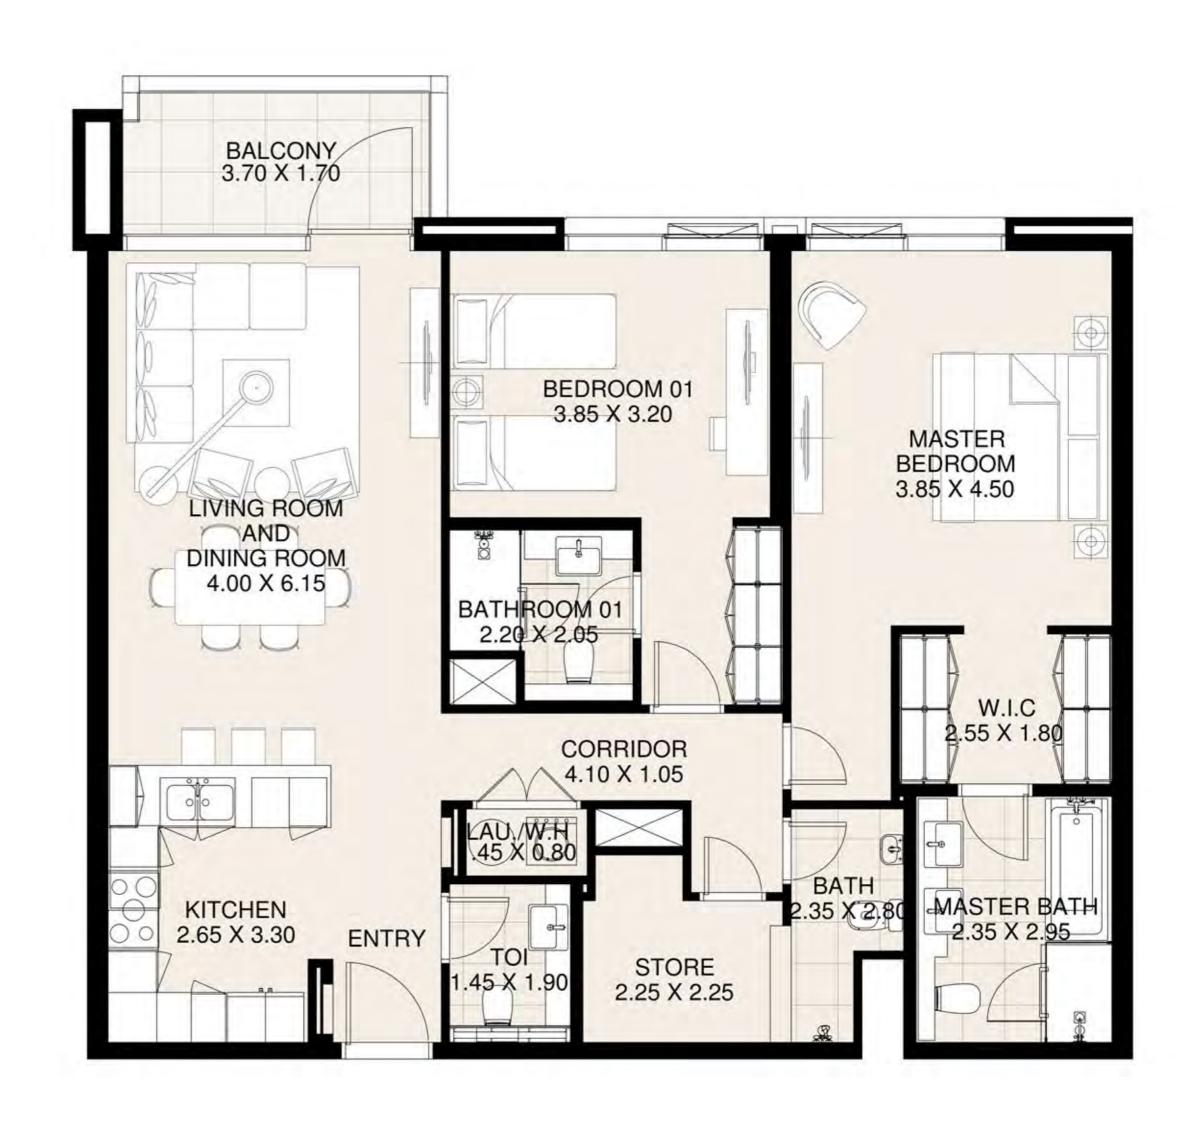

**KEY PLAN** 

| UNIT 103      | FIRST FLOOR  |
|---------------|--------------|
| Suite Area:   | 1,271 sq. ft |
| Balcony Area: | 213 sq. ft   |
| Total Area:   | 1,484 sq. ft |

**KEY PLAN** 

#### UNIT 104 SECOND FLOOR

| Suite Area:   | 1,265 sq. ft |
|---------------|--------------|
| Balcony Area: | 132 sq. ft   |
| Total Area:   | 1,397 sq. ft |

**KEY PLAN** 

| UNIT 105      | FIRST FLOOR  |
|---------------|--------------|
| Suite Area:   | 1,269 sq. ft |
| Balcony Area: | 141 sq. ft   |
| Total Area:   | 1,410 sq. ft |