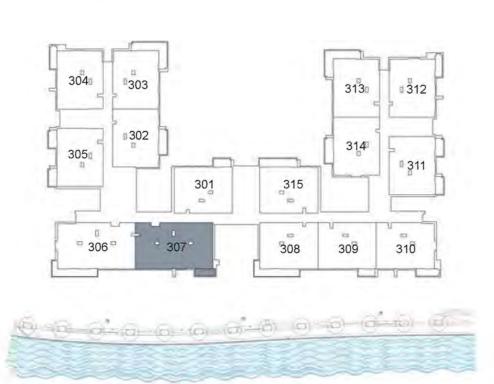

**KEY PLAN** 

| UNIT 307     | THIRD FLOOR  |
|--------------|--------------|
| Suite Area:  | 1,688 sq. ft |
| Balcony Area | 68 sq. ft    |
| Total Area:  | 1,756 sq. ft |

**KEY PLAN** 

| UNIT 308     | THIRD FLOOR  |
|--------------|--------------|
| Suite Area:  | 1,274 sq. ft |
| Balcony Area | 179 sq. ft   |
| Total Area:  | 1,453 sq. ft |