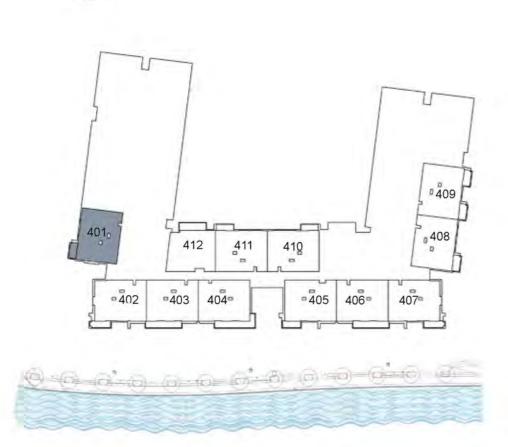

#### Fourth Floor

#### UNIT 401 FOURTH FLOOR

| Suite Area:   | 1,275 sq. ft |
|---------------|--------------|
| Balcony Area: | 70 sq. ft    |
| Total Area:   | 1,345 sq. ft |

**KEY PLAN** 