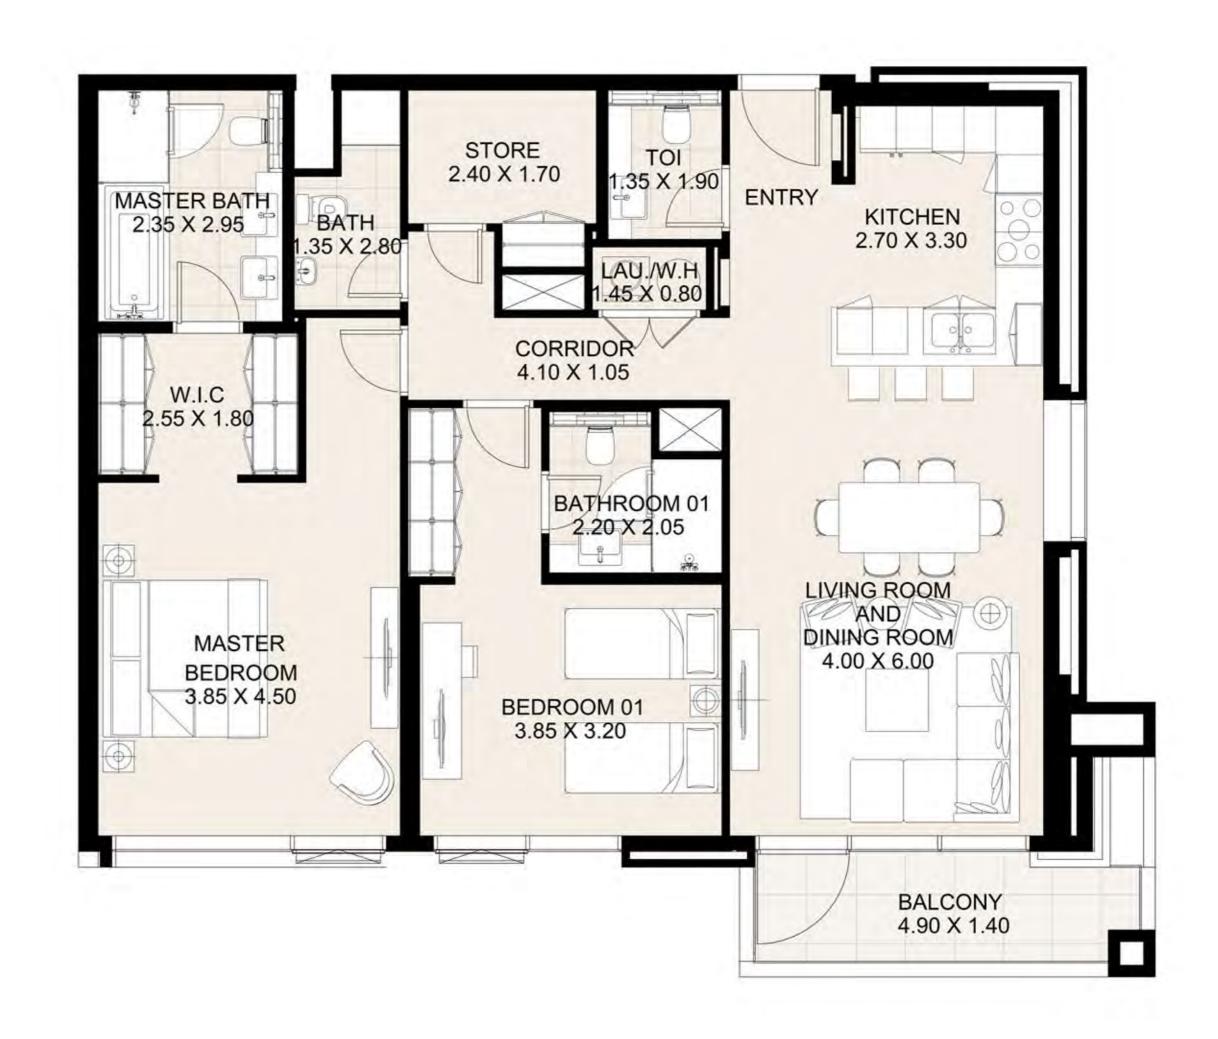

**KEY PLAN** 

| UNIT 311      | THIRD FLOOR  |
|---------------|--------------|
| Suite Area:   | 1,269 sq. ft |
| Balcony Area: | 141 sq. ft   |
| Total Area:   | 1,410 sq. ft |

**KEY PLAN** 

UNIT 312 THIRD FLOOR
Suite Area: 1,273 sq. ft
Balcony Area: 75 sq. ft
Total Area: 1,348 sq. ft