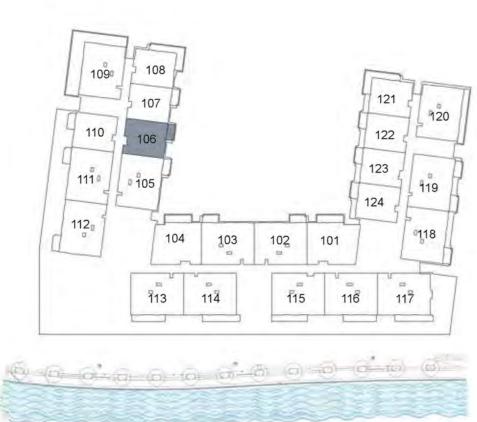

**KEY PLAN** 

| UNIT 106      | FIRST FLOOR  |
|---------------|--------------|
| Suite Area:   | 1,688 sq. ft |
| Balcony Area: | 165 sq. ft   |
| Total Area:   | 1,853 sq. ft |

**KEY PLAN** 

| UNIT 107      | FIRST FLOOR  |
|---------------|--------------|
| Suite Area:   | 1,687 sq. ft |
| Balcony Area: | 131 sq. ft   |
| Total Area:   | 1,818 sq. ft |