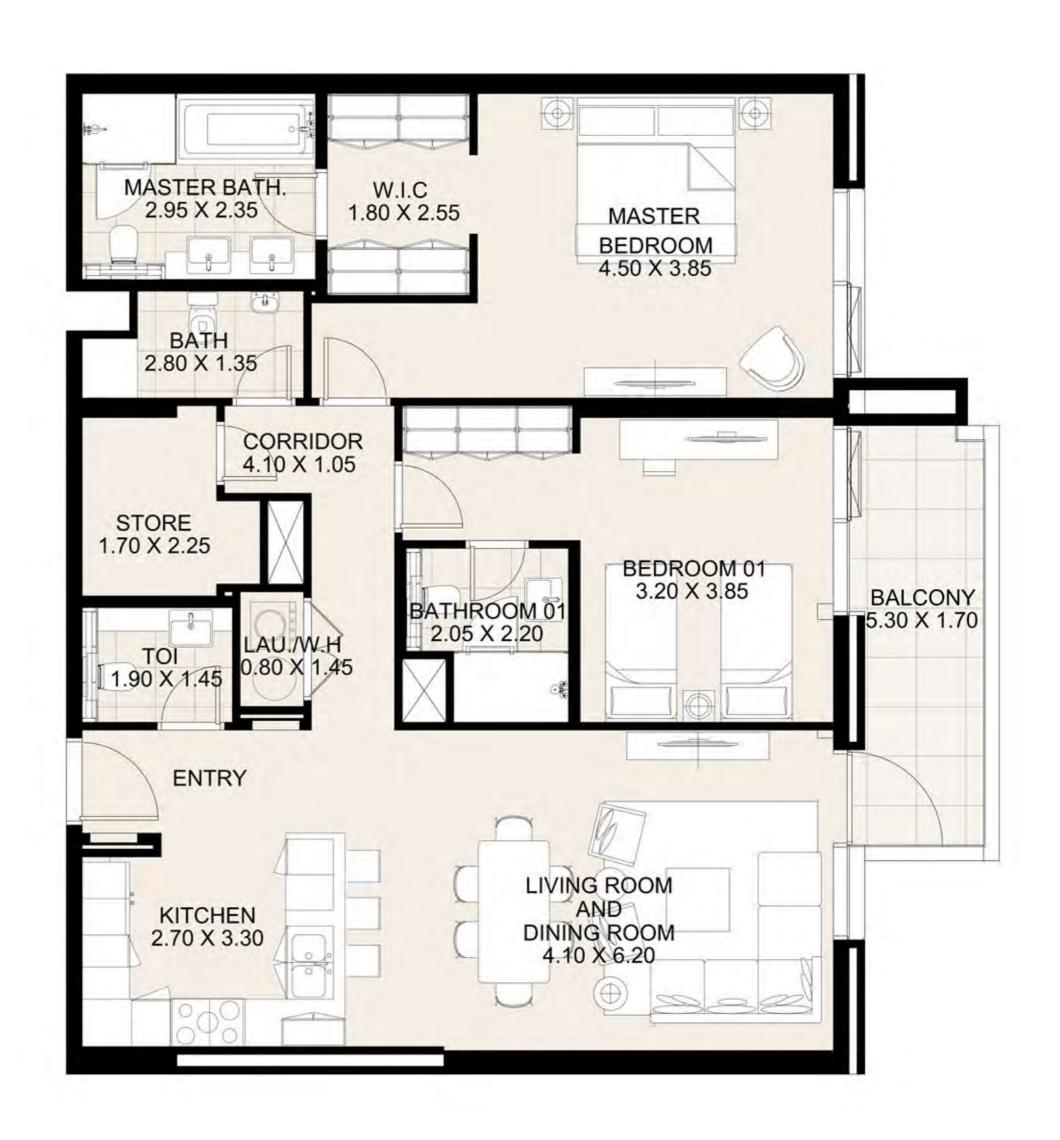

#### UNIT 203 SECOND FLOOR

| Suite Area:   | 1,271 sq. ft |
|---------------|--------------|
| Balcony Area: | 213 sq. ft   |
| Total Area:   | 1,484 sq. ft |