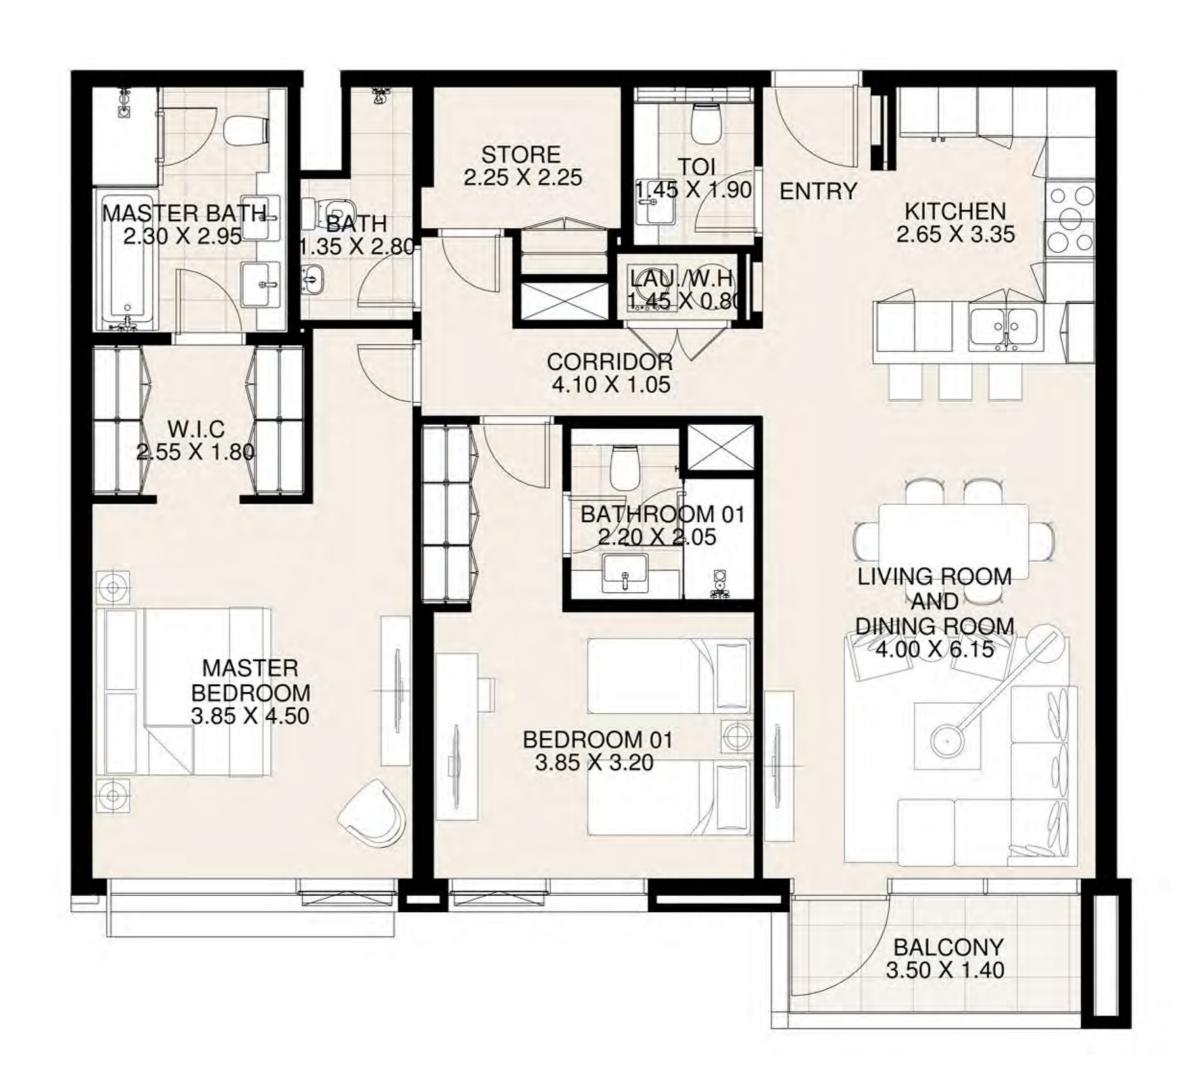

#### UNIT 315 THIRS FLOOR

| Suite Area:   | 1,272 sq. ft |
|---------------|--------------|
| Balcony Area: | 68 sq. ft    |
| Total Area:   | 1,340 sq. ft |

| UNIT 316     | THIRD FLOOR  |
|--------------|--------------|
| Suite Area:  | 1,265 sq. ft |
| Balcony Area | 76 sq. ft    |
| Total Area:  | 1,341 sq. ft |

KEY PLAN

| UNIT 317     | THIRD FLOOR  |
|--------------|--------------|
| Suite Area:  | 1,272 sq. ft |
| Balcony Area | 1: 56 sq. ft |
| Total Area:  | 1,328 sq. ft |

UNIT 318 THIRD FLOOR

Suite Area: 1,272 sq. ft