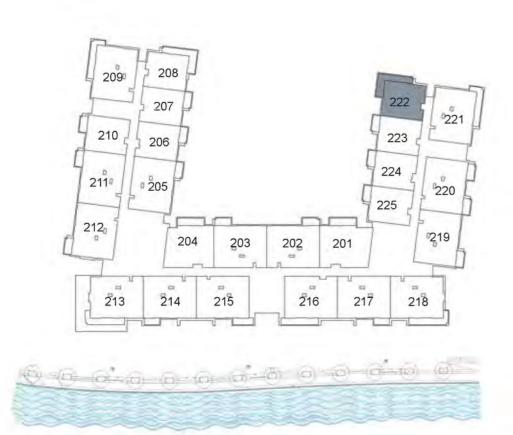

#### UNIT 222 SECOND FLOOR

| Suite Area:   | 850 sq. ft   |
|---------------|--------------|
| Balcony Area: | 202 sq. ft   |
| Total Area:   | 1,052 sq. ft |

**KEY PLAN** 