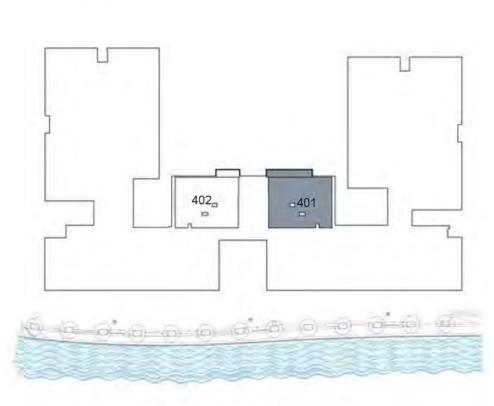

#### Fourth Floor

## CANAL FRONT RESIDENCES

#### UNIT 401 FOURTH FLOOR

| Suite Area:   | 1,270 sq. ft |
|---------------|--------------|
| Balcony Area: | 68 sq. ft    |
| Total Area:   | 1,338 sq. ft |

**KEY PLAN** 