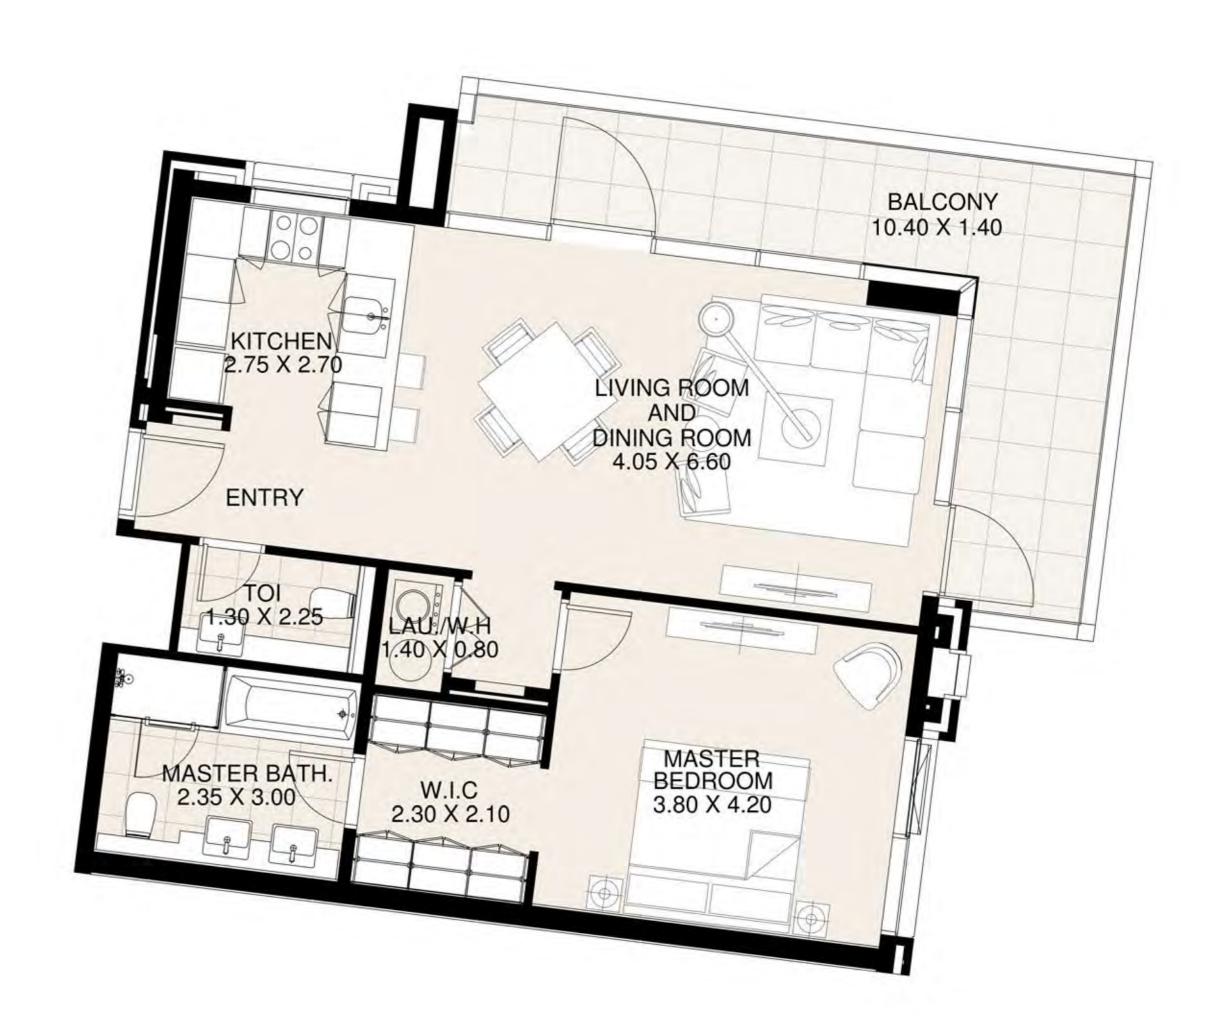

**KEY PLAN** 

| UNIT 108      | FIRST FLOOR  |
|---------------|--------------|
| Suite Area:   | 1,271 sq. ft |
| Balcony Area: | 142 sq. ft   |
| Total Area:   | 1,413 sq. ft |

**KEY PLAN** 

| UNIT 109      | FIRST FLOOR  |
|---------------|--------------|
| Suite Area:   | 1,272 sq. ft |
| Balcony Area: | 130 sq. ft   |
| Total Area:   | 1,402 sq. ft |