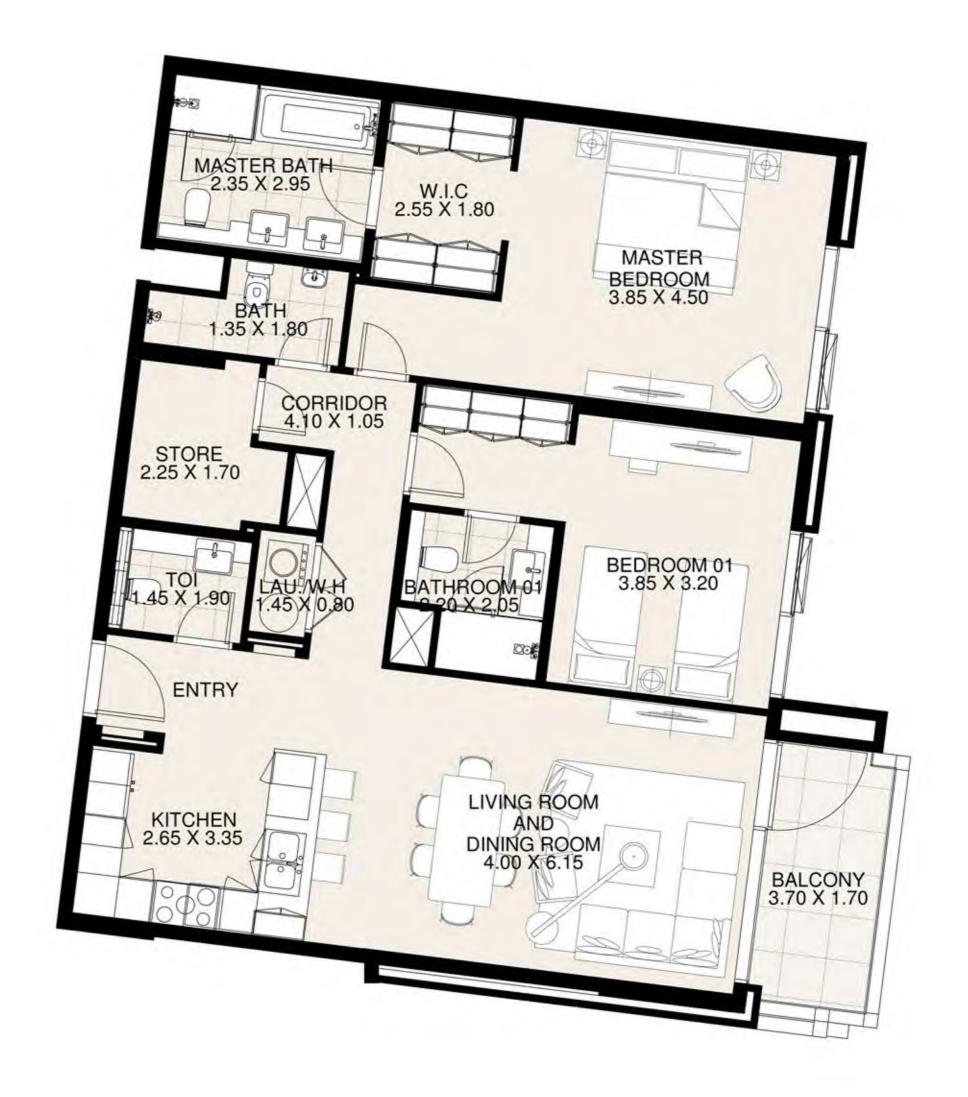

**KEY PLAN** 

| UNIT 320     | THIRD FLOOR  |
|--------------|--------------|
| Suite Area:  | 1,276 sq. ft |
| Balcony Area | : 141 sq. ft |
| Total Area:  | 1,417 sq. ft |

**KEY PLAN** 

| UNIT 321      | THIRD FLOOR  |
|---------------|--------------|
| Suite Area:   | 1,271 sq. ft |
| Balcony Area: | 75 sq. ft    |
| Total Area:   | 1,346 sq. ft |