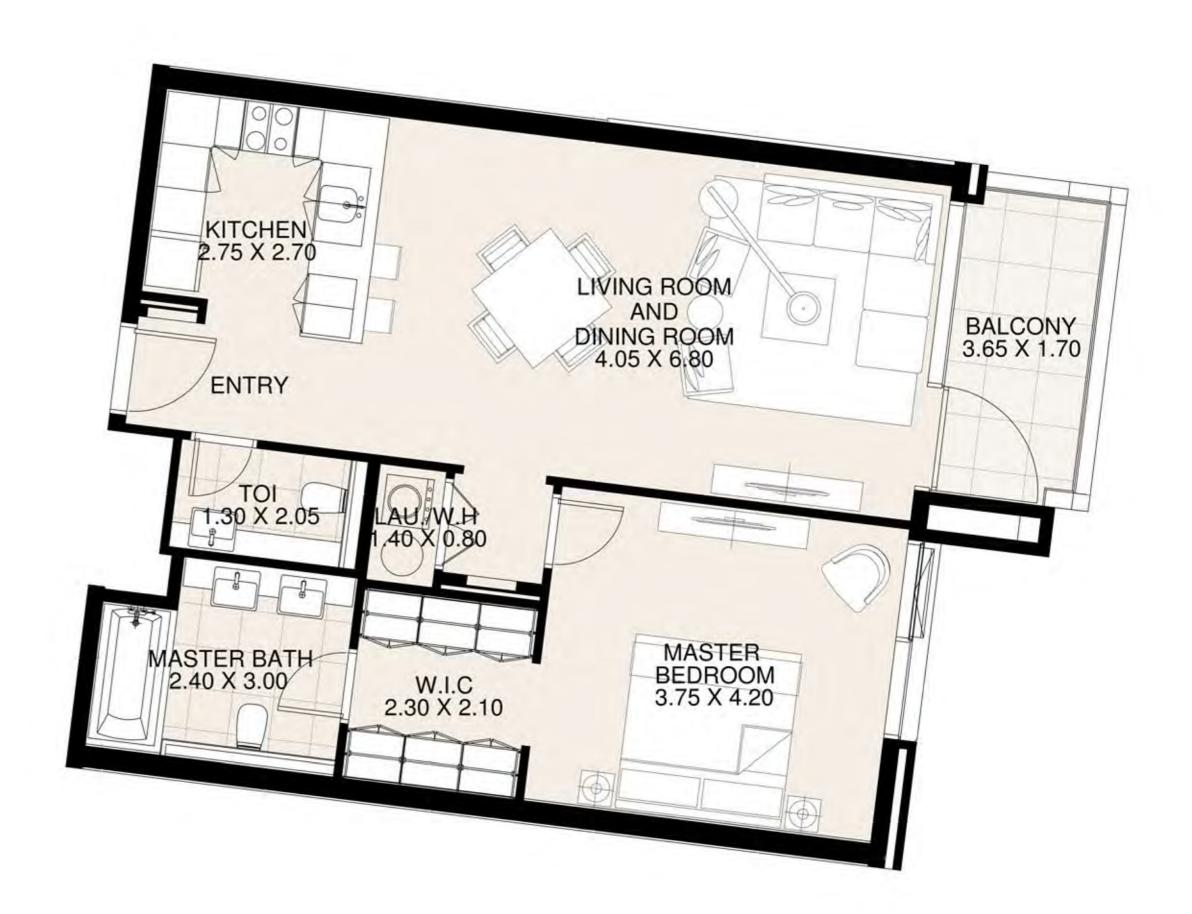

**KEY PLAN** 

| UNIT 307     | THIRD FLOOR  |
|--------------|--------------|
| Suite Area:  | 1,688 sq. ft |
| Balcony Area | 68 sq. ft    |
| Total Area:  | 1,756 sq. ft |

**KEY PLAN** 

| UNIT 308     | THIRD FLOOR  |
|--------------|--------------|
| Suite Area:  | 1,274 sq. ft |
| Balcony Area | 179 sq. ft   |
| Total Area:  | 1,453 sq. ft |