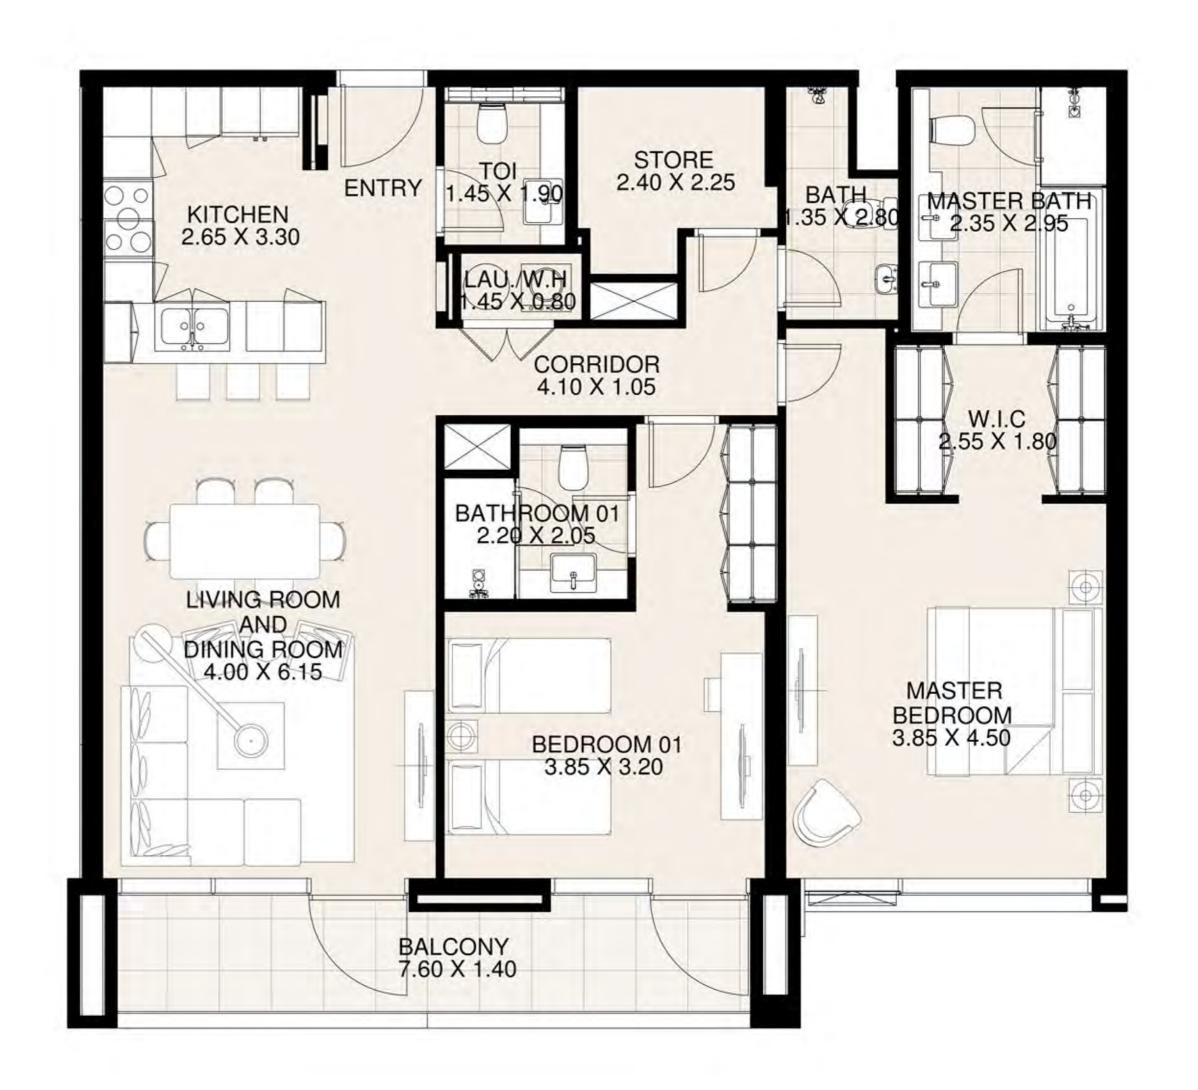

#### UNIT G07 GROUND FLOOR

| Suite Area:   | 2,734 sq. ft |
|---------------|--------------|
| Balcony Area: | 1,095 sq. ft |
| Total Area:   | 3,829 sq. ft |

**GROUND FLOOR** 

FIRST FLOOR

**KEY PLAN** 