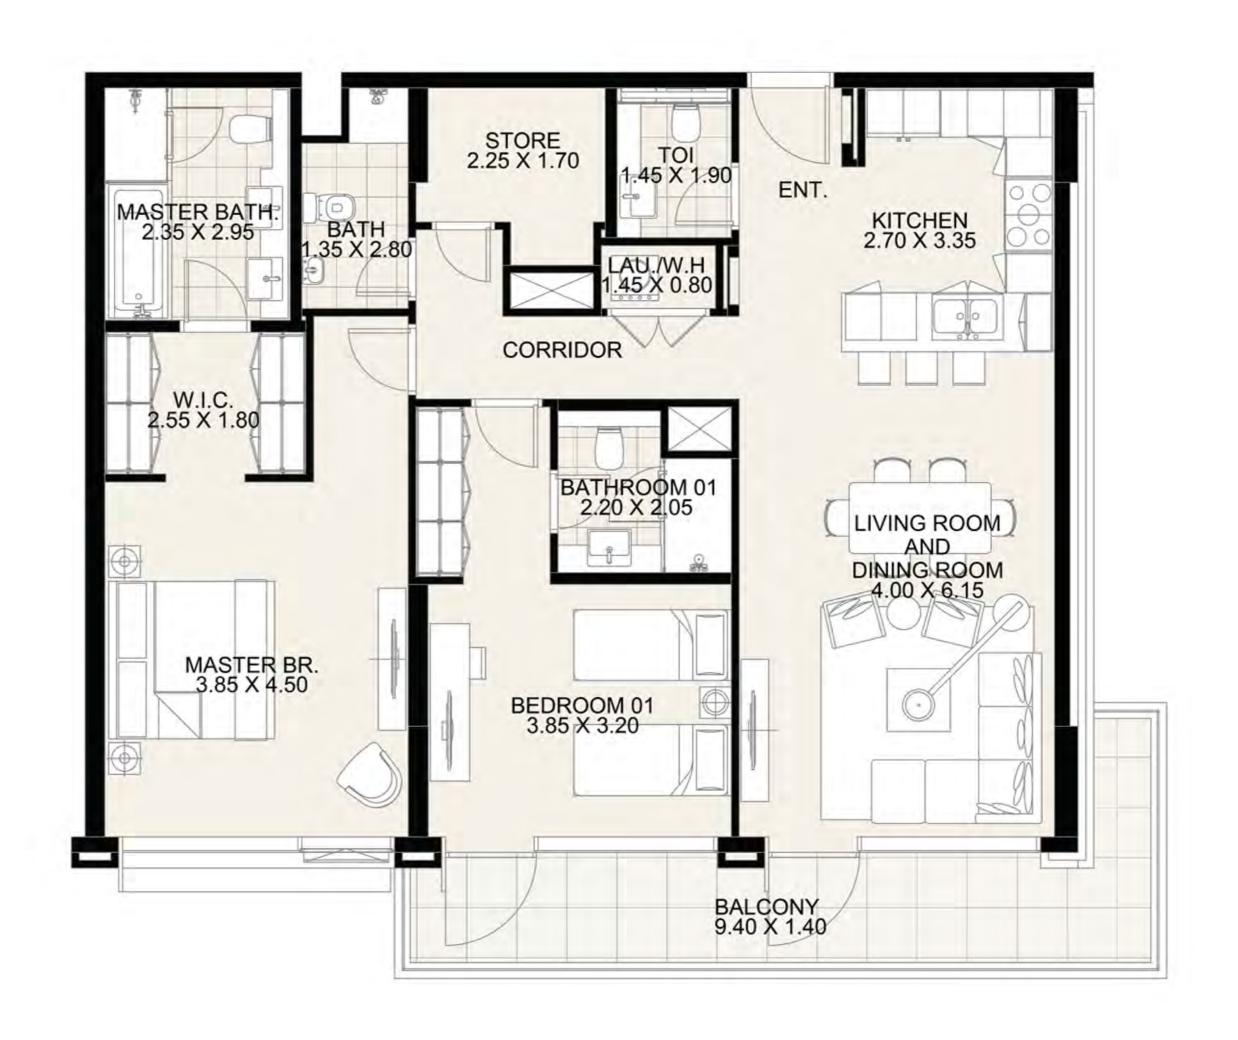

#### UNIT 405 FOURTH FLOOR

| Suite Area:   | 1,266 sq. ft |
|---------------|--------------|
| Balcony Area: | 67 sq. ft    |
| Total Area:   | 1,333 sq. ft |

**KEY PLAN** 