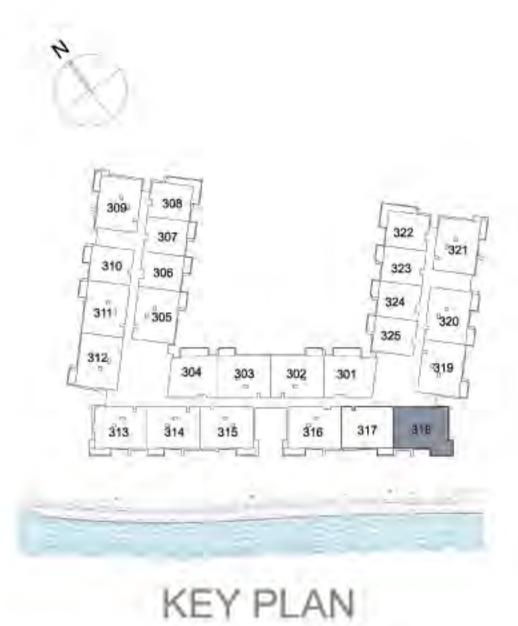

#### UNIT 315 THIRS FLOOR

| Suite Area:   | 1,272 sq. ft |
|---------------|--------------|
| Balcony Area: | 68 sq. ft    |
| Total Area:   | 1,340 sq. ft |

| UNIT 316     | THIRD FLOOR  |
|--------------|--------------|
| Suite Area:  | 1,265 sq. ft |
| Balcony Area | 76 sq. ft    |
| Total Area:  | 1,341 sq. ft |

KEY PLAN

| UNIT 317     | THIRD FLOOR  |
|--------------|--------------|
| Suite Area:  | 1,272 sq. ft |
| Balcony Area | 1: 56 sq. ft |
| Total Area:  | 1,328 sq. ft |

UNIT 318 THIRD FLOOR

Suite Area: 1,272 sq. ft