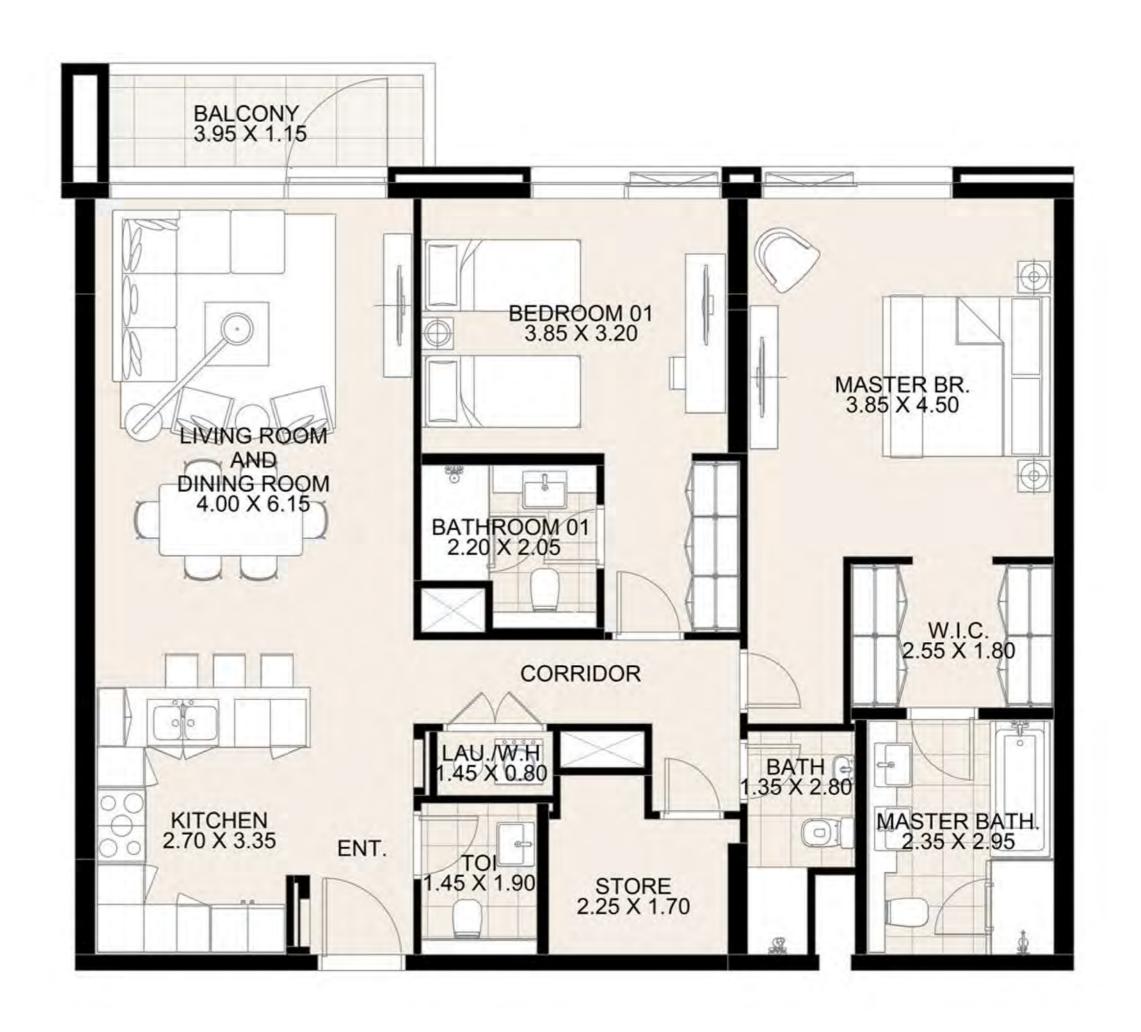

#### UNIT 412 FOURTH FLOOR

| Suite Area:   | 1,153 sq. ft |
|---------------|--------------|
| Balcony Area: | 125 sq. ft   |
| Total Area:   | 1,278 sq. ft |