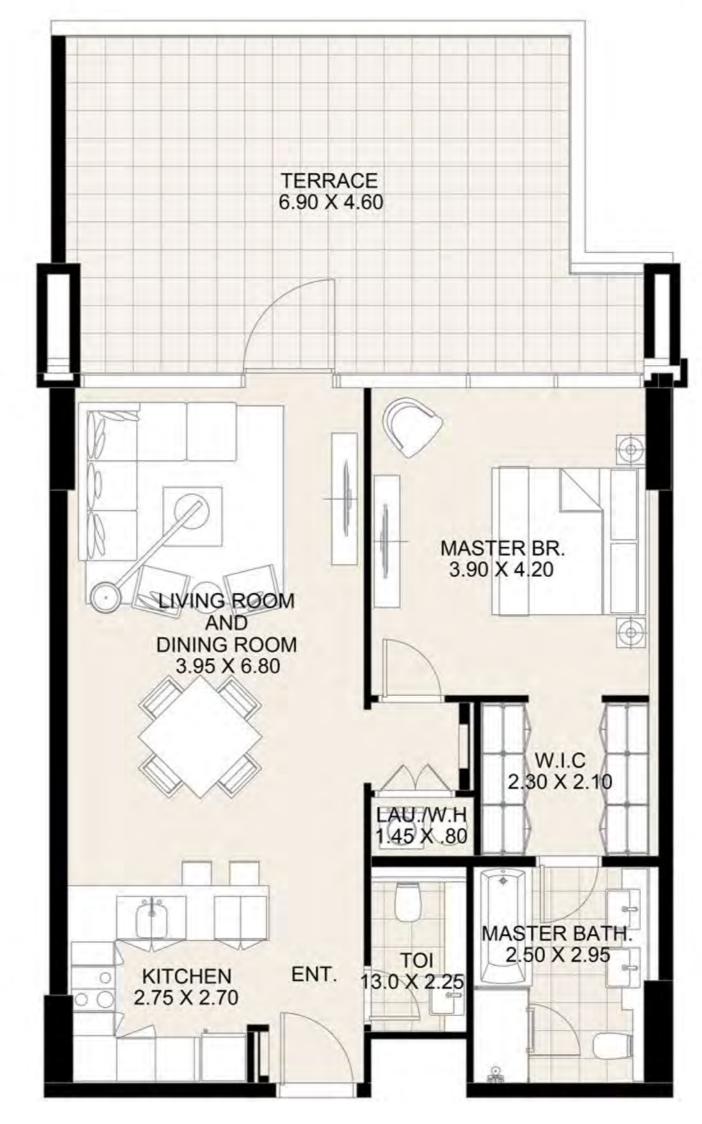

# Suite Area: 1,692 sq. ft Balcony Area: 865 sq. ft Total Area: 2,557 sq. ft

UNIT G04 GROUND FLOOR

**KEY PLAN** 