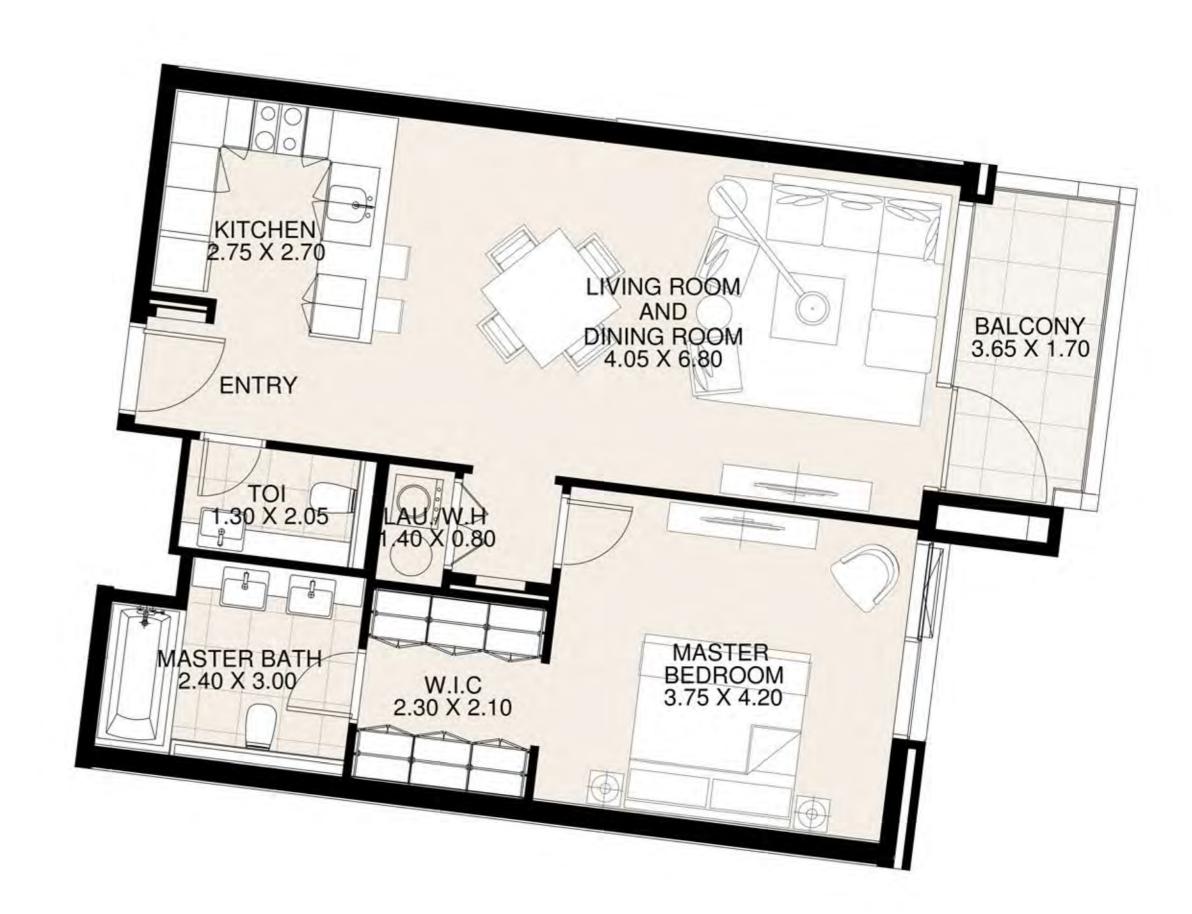

**KEY PLAN** 

| UNIT 106      | FIRST FLOOR  |
|---------------|--------------|
| Suite Area:   | 1,688 sq. ft |
| Balcony Area: | 165 sq. ft   |
| Total Area:   | 1,853 sq. ft |

**KEY PLAN** 

| UNIT 107      | FIRST FLOOR  |
|---------------|--------------|
| Suite Area:   | 1,687 sq. ft |
| Balcony Area: | 131 sq. ft   |
| Total Area:   | 1,818 sq. ft |