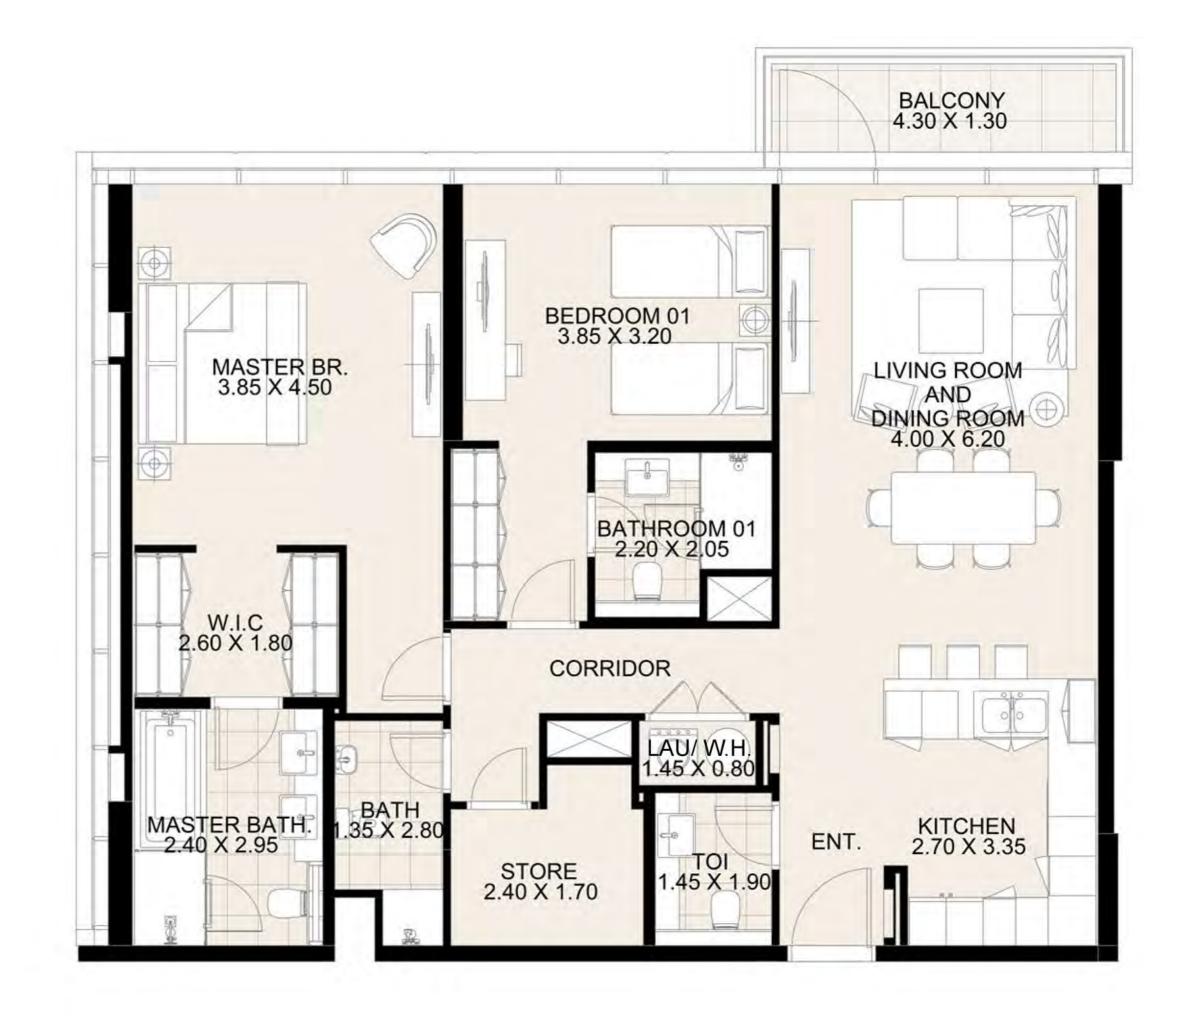

#### UNIT 402 FOURTH FLOOR

| Suite Area:   | 1,272 sq. ft |
|---------------|--------------|
| Balcony Area: | 133 sq. ft   |
| Total Area:   | 1,405 sq. ft |