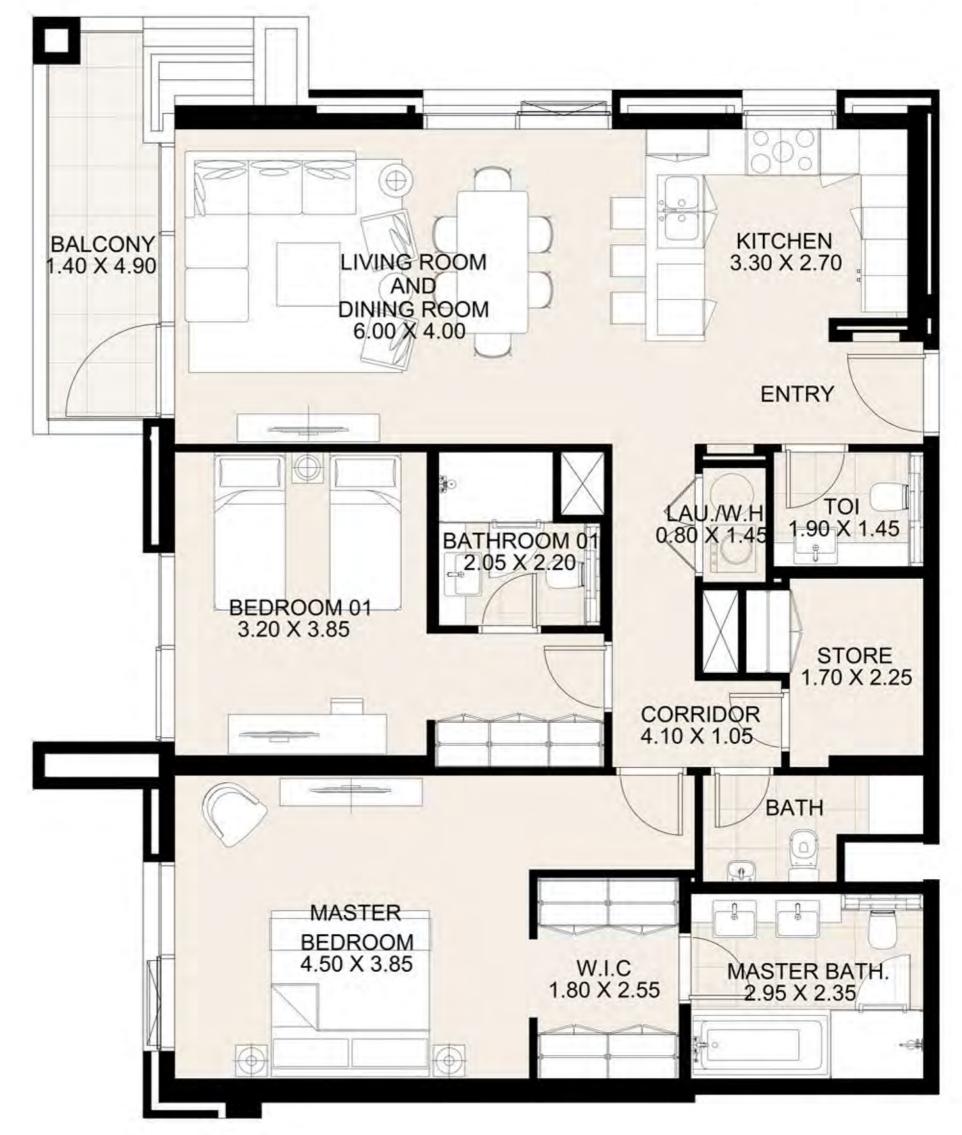

# Suite Area: 1,692 sq. ft Balcony Area: 865 sq. ft Total Area: 2,557 sq. ft

UNIT G04 GROUND FLOOR

**KEY PLAN** 