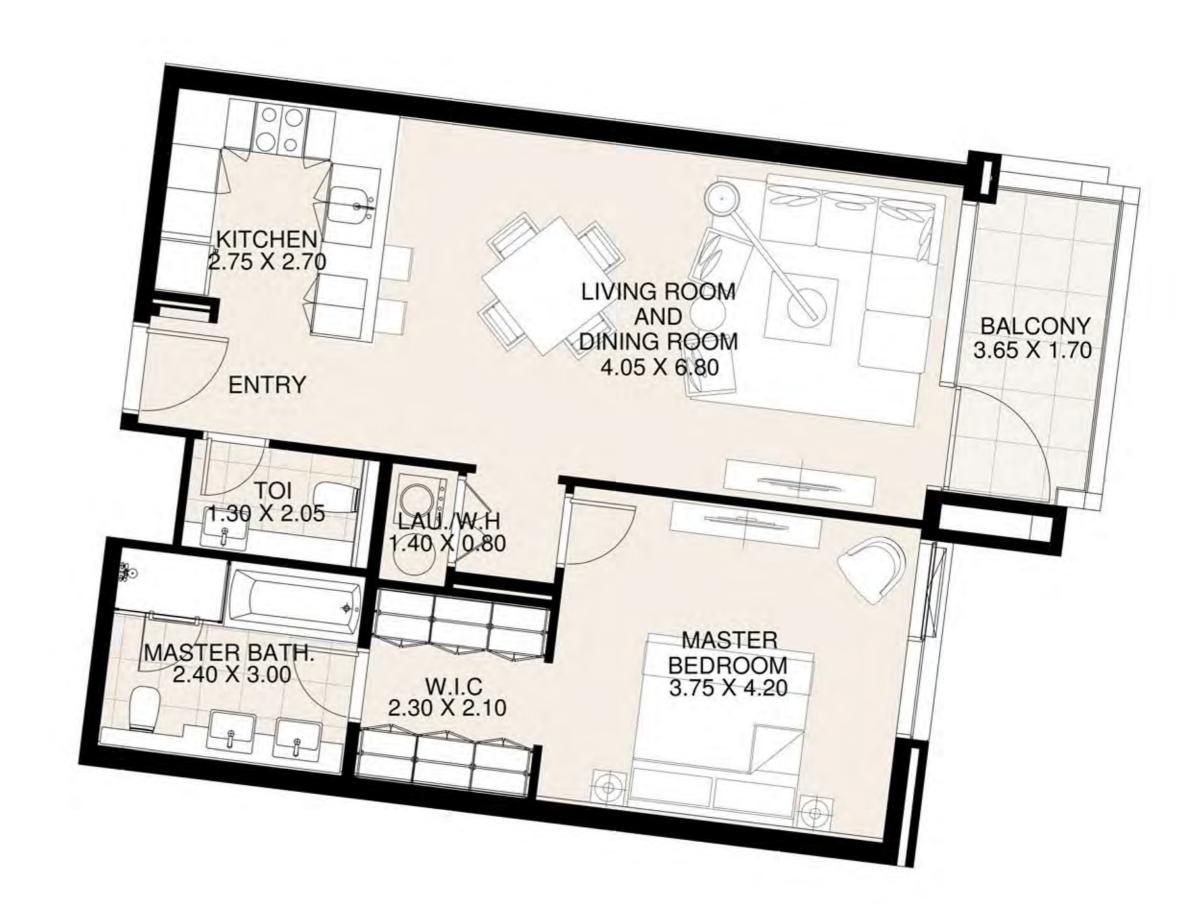

#### UNIT 208 SECOND FLOOR

| Suite Area:   | 1,272 sq. ft |
|---------------|--------------|
| Balcony Area: | 68 sq. ft    |
| Total Area:   | 1,825 sq. ft |