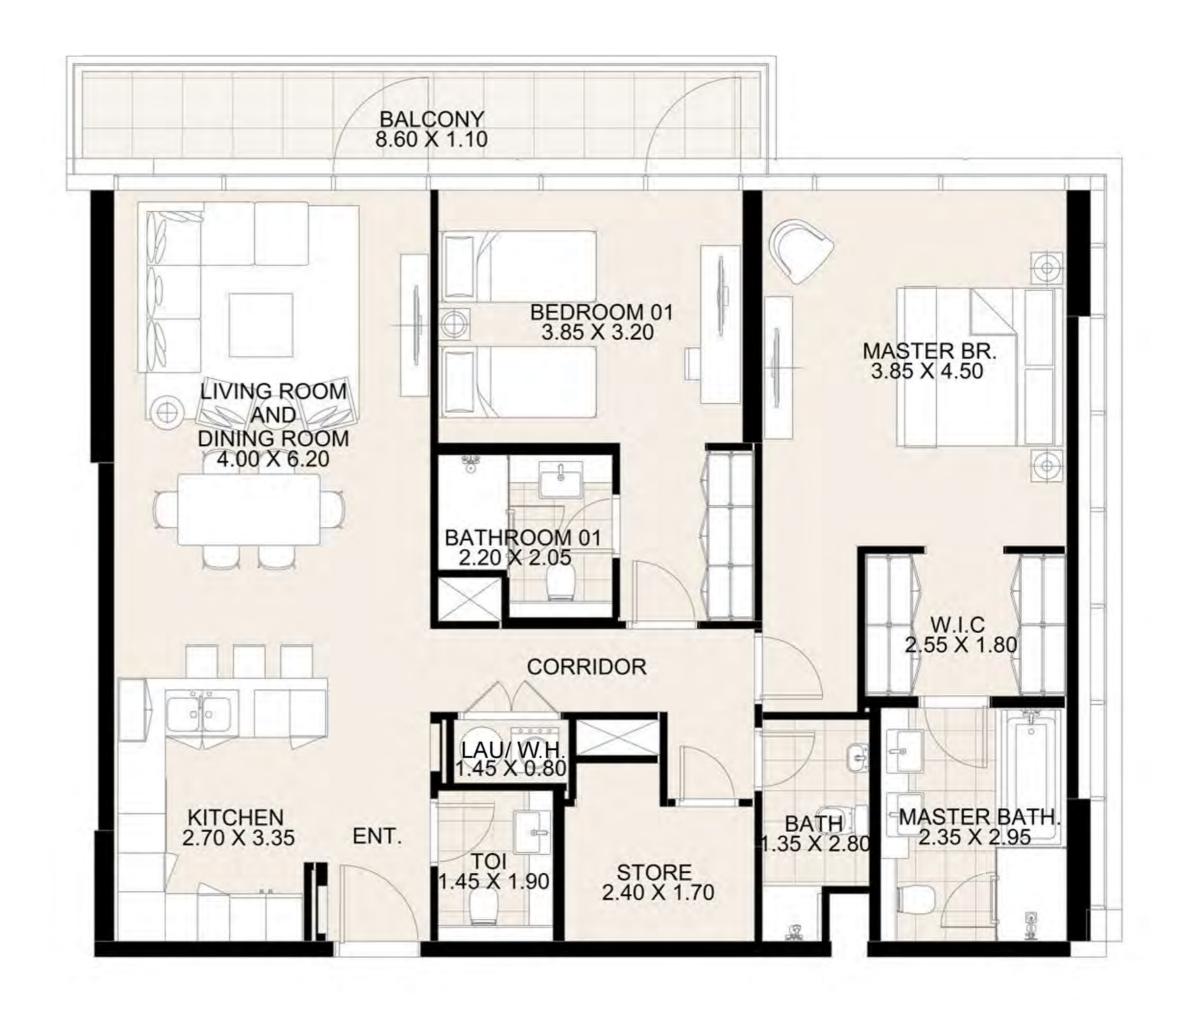

#### UNIT 401 FOURTH FLOOR

| Suite Area:   | 1,270 sq. ft |
|---------------|--------------|
| Balcony Area: | 68 sq. ft    |
| Total Area:   | 1,338 sq. ft |

**KEY PLAN** 