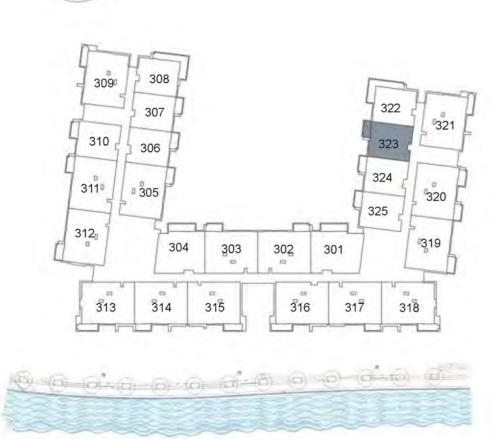

KEY PLAN

| UNIT 322     | THIRD FLOOR  |
|--------------|--------------|
| Suite Area:  | 849 sq. ft   |
| Balcony Area | 203 sq. ft   |
| Total Area:  | 1,052 sq. ft |

**KEY PLAN** 

| UNIT 323      | THIRD FLOOR |
|---------------|-------------|
| Suite Area:   | 848 sq. ft  |
| Balcony Area: | 71 sq. ft   |
| Total Area:   | 919 sq. ft  |