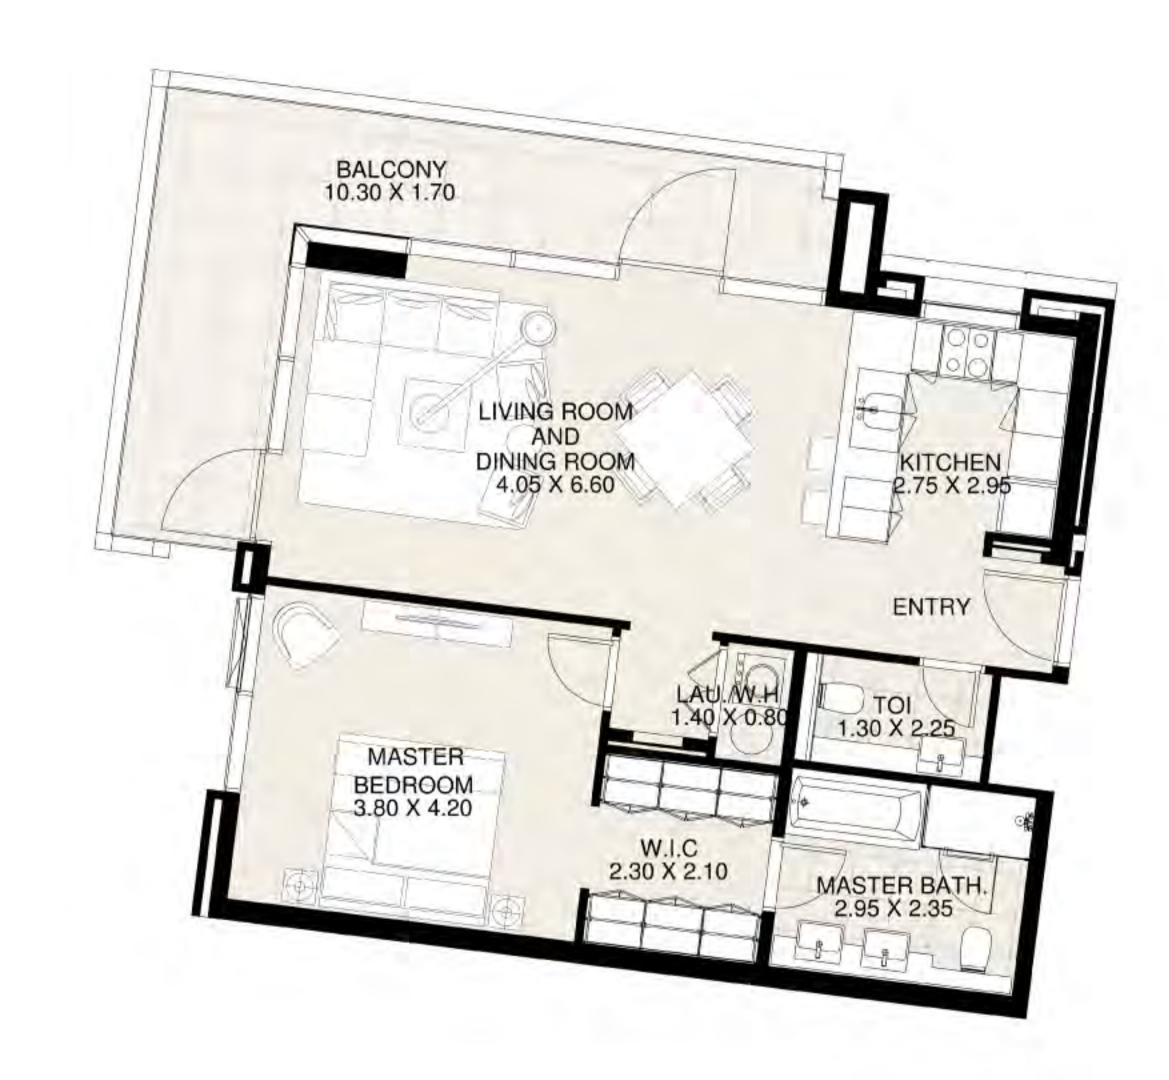

**KEY PLAN** 

| UNIT 320     | THIRD FLOOR  |
|--------------|--------------|
| Suite Area:  | 1,276 sq. ft |
| Balcony Area | : 141 sq. ft |
| Total Area:  | 1,417 sq. ft |

**KEY PLAN** 

| UNIT 321      | THIRD FLOOR  |
|---------------|--------------|
| Suite Area:   | 1,271 sq. ft |
| Balcony Area: | 75 sq. ft    |
| Total Area:   | 1,346 sq. ft |