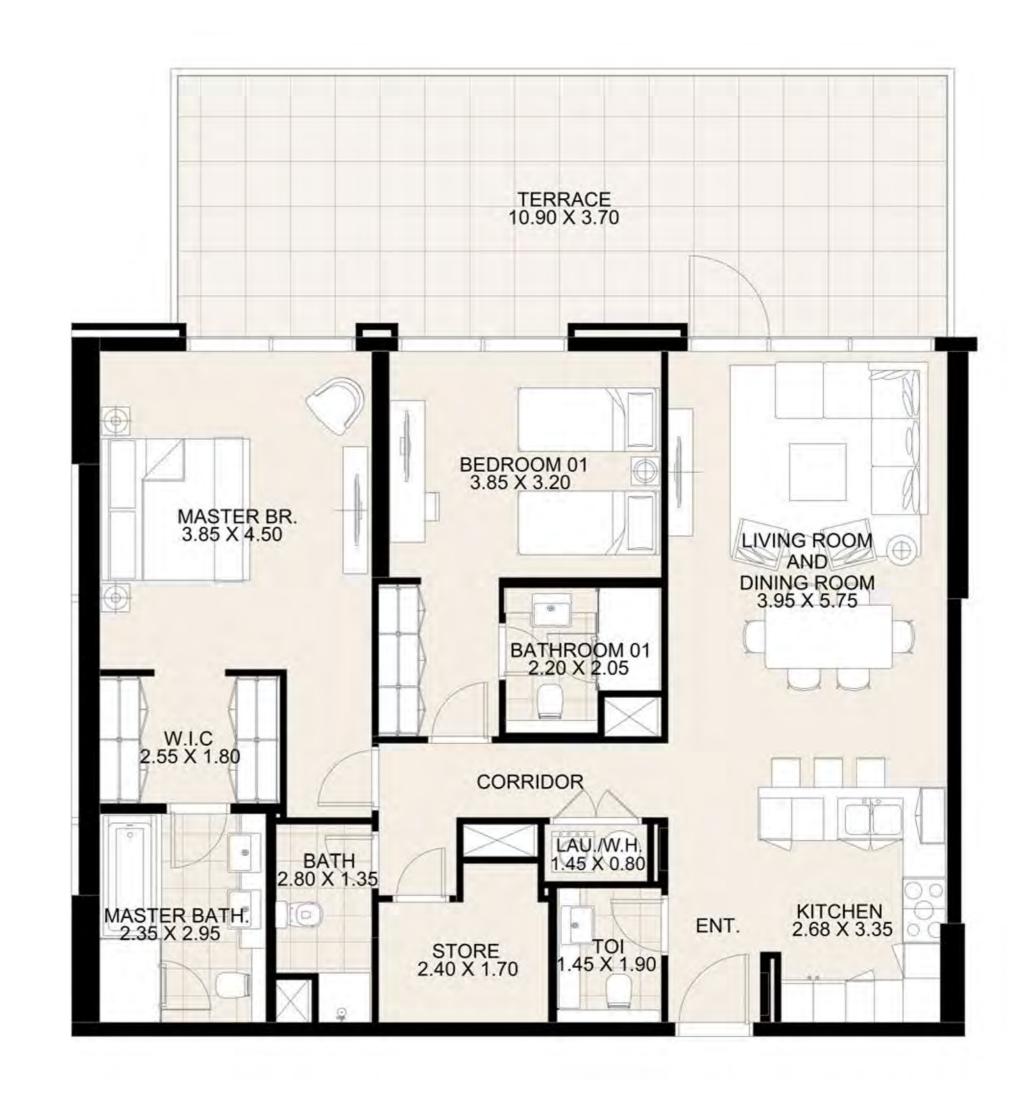

#### UNIT G03 GROUND FLOOR

| Suite Area:   | 1,680 sq. ft |
|---------------|--------------|
| Balcony Area: | 1,441 sq. ft |
| Total Area:   | 3,121 sq. ft |