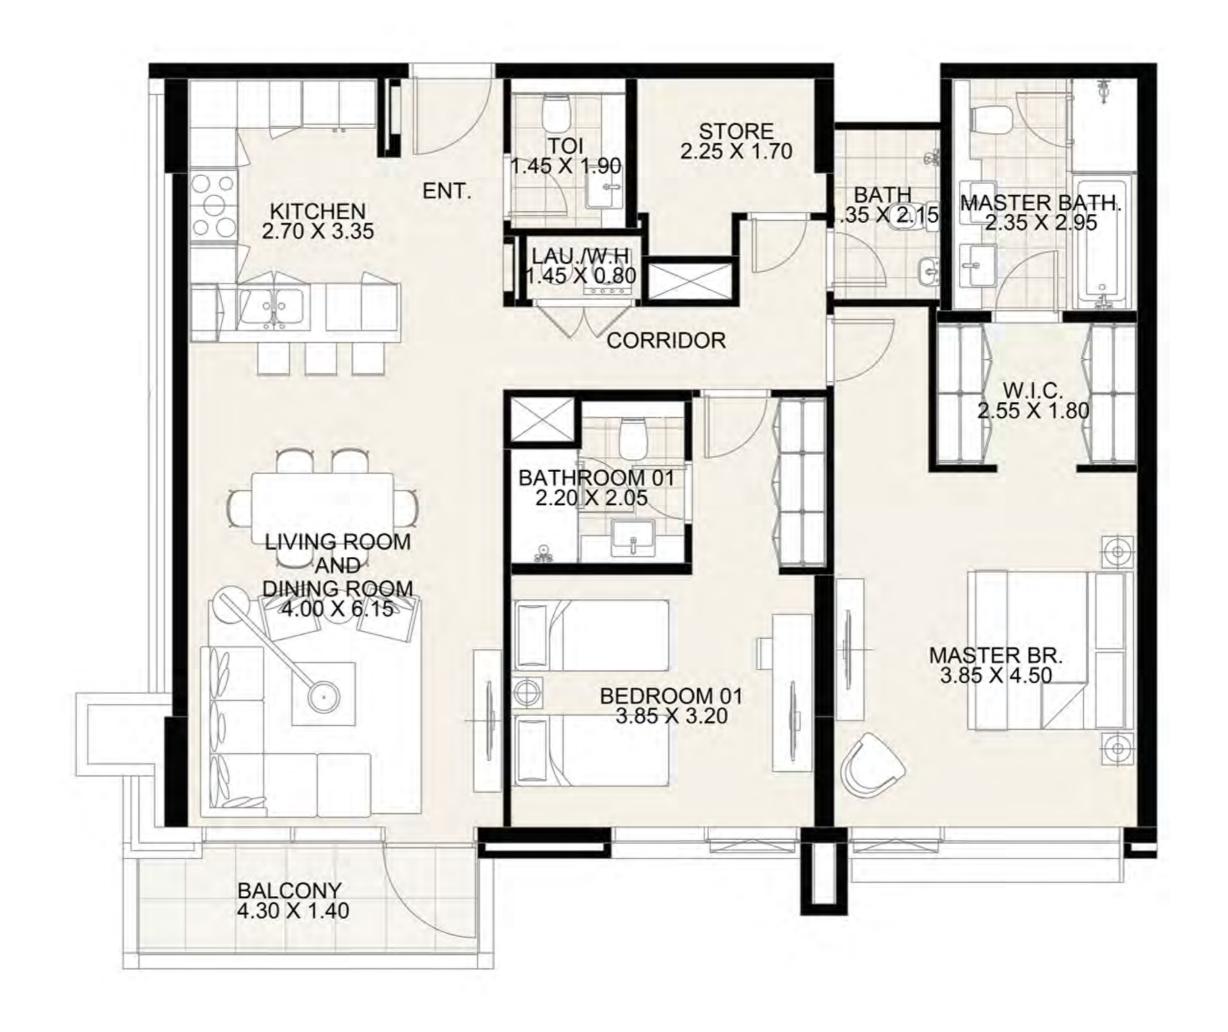

## UNIT 407 FOURTH FLOOR

Suite Area: 1,273 sq. ft
Balcony Area: 75 sq. ft
Total Area: 1,348 sq. ft