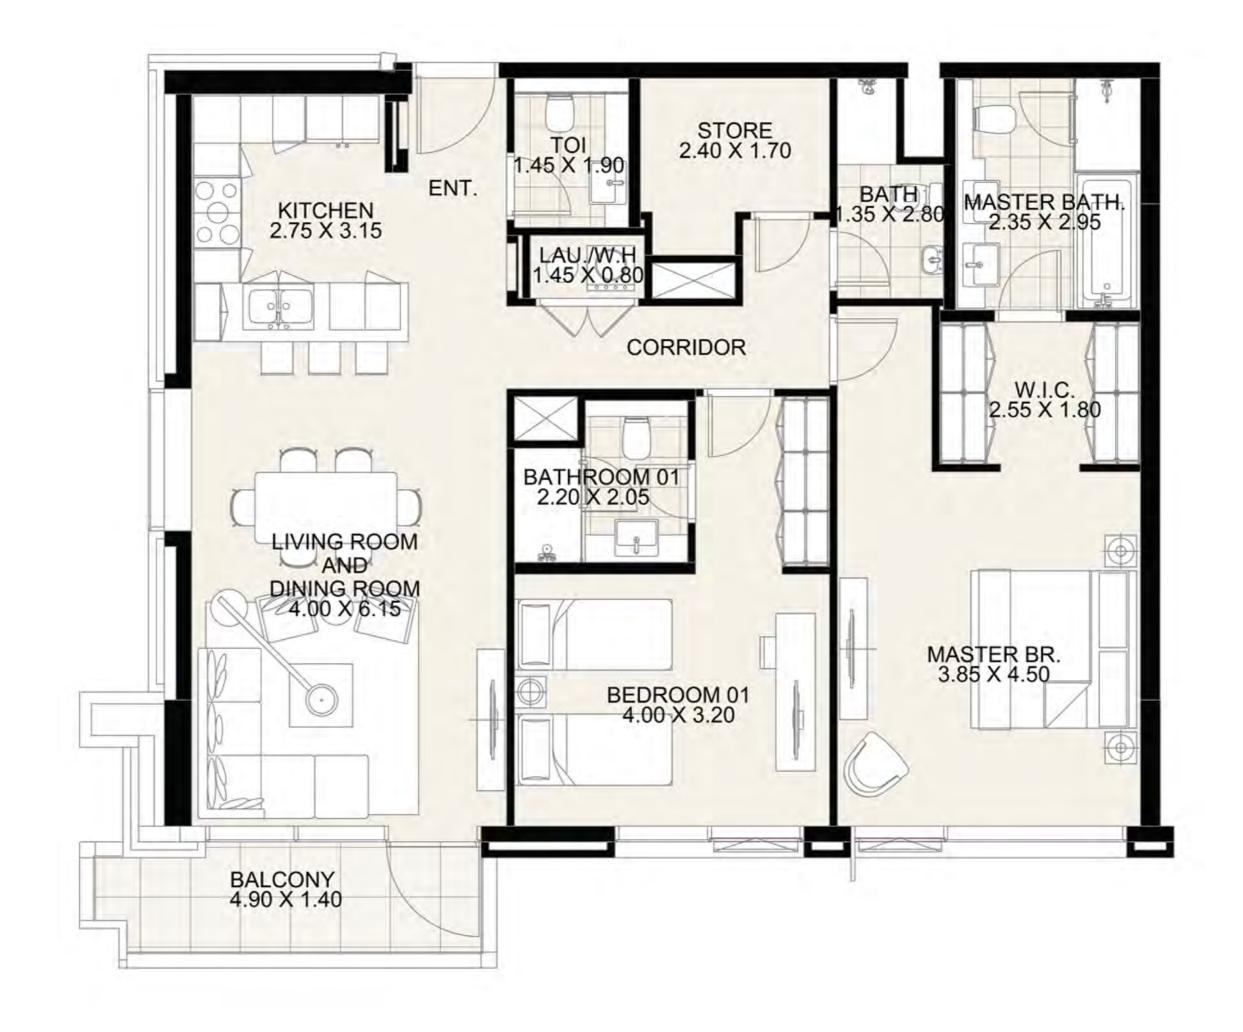

#### UNIT 403 FOURTH FLOOR

| Suite Area:   | 1,272 sq. ft |
|---------------|--------------|
| Balcony Area: | 142 sq. ft   |
| Total Area:   | 1,414 sq. ft |

**KEY PLAN** 