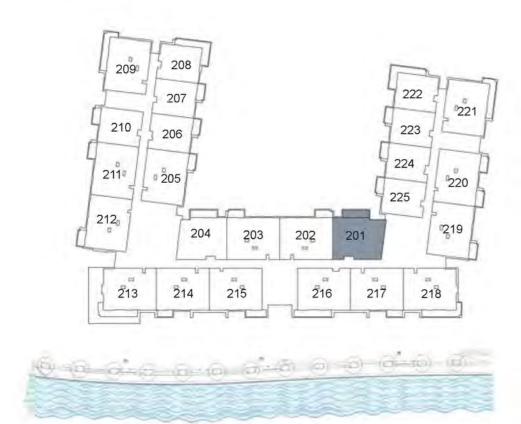

#### UNIT 201 SECOND FLOOR

| Suite Area:   | 1,272 sq. ft |
|---------------|--------------|
| Balcony Area: | 71 sq. ft    |
| Total Area:   | 1,343 sq. ft |

**KEY PLAN** 