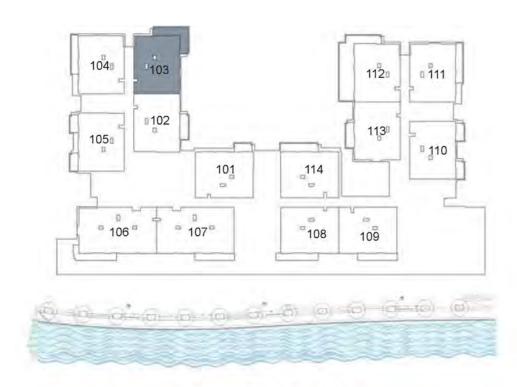

**KEY PLAN** 

| UNIT 103      | FIRST FLOOR  |
|---------------|--------------|
| Suite Area:   | 1,271 sq. ft |
| Balcony Area: | 213 sq. ft   |
| Total Area:   | 1,484 sq. ft |

**KEY PLAN** 