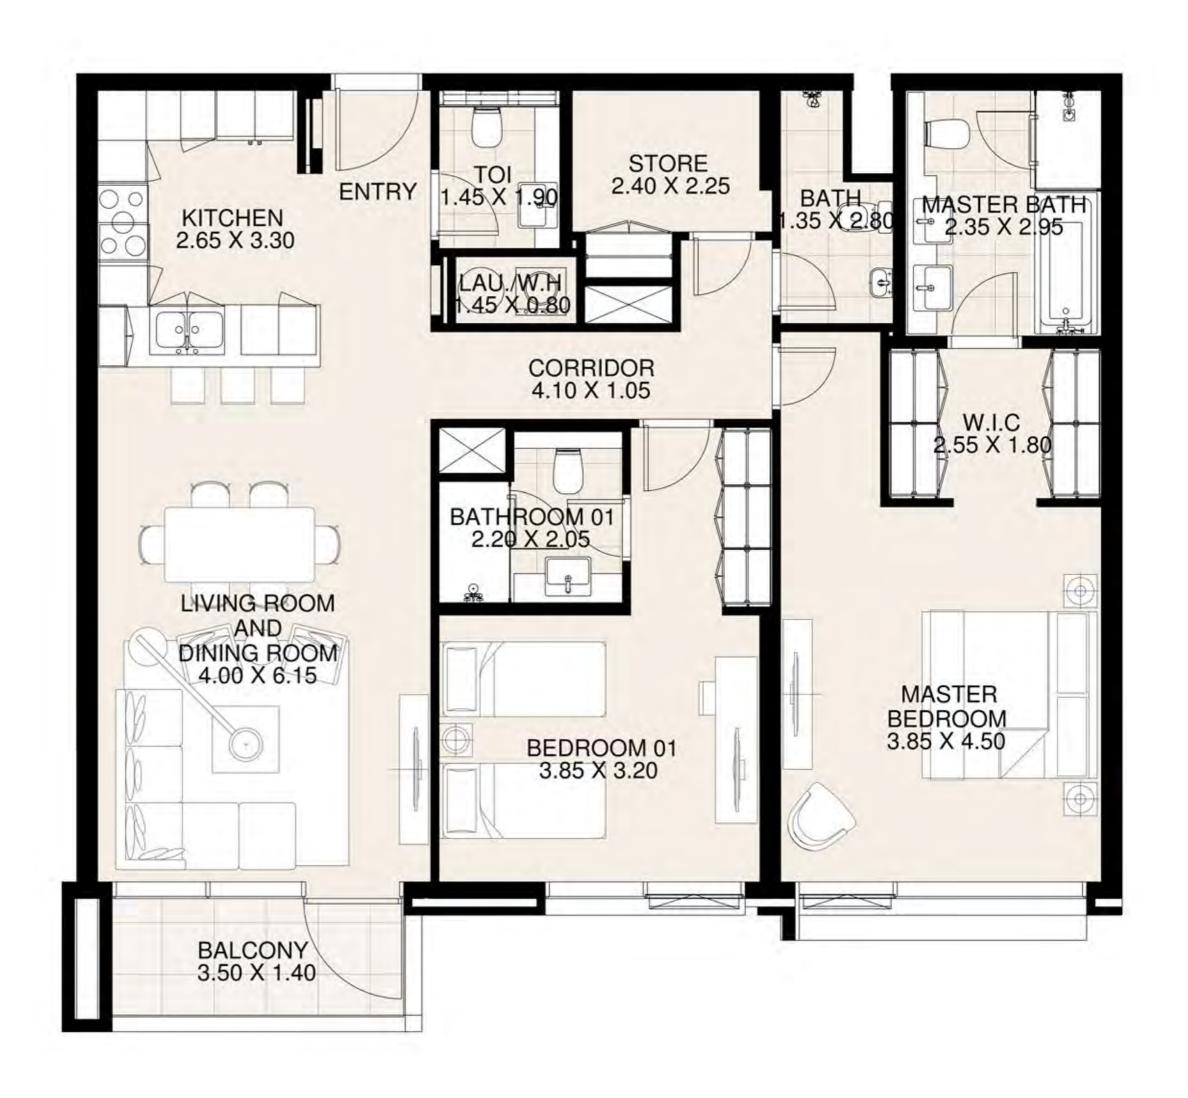

#### UNIT 215 SECOND FLOOR

| Suite Area:   | 1,272 sq. ft |
|---------------|--------------|
| Balcony Area: | 76 sq. ft    |
| Total Area:   | 1,348 sq. ft |