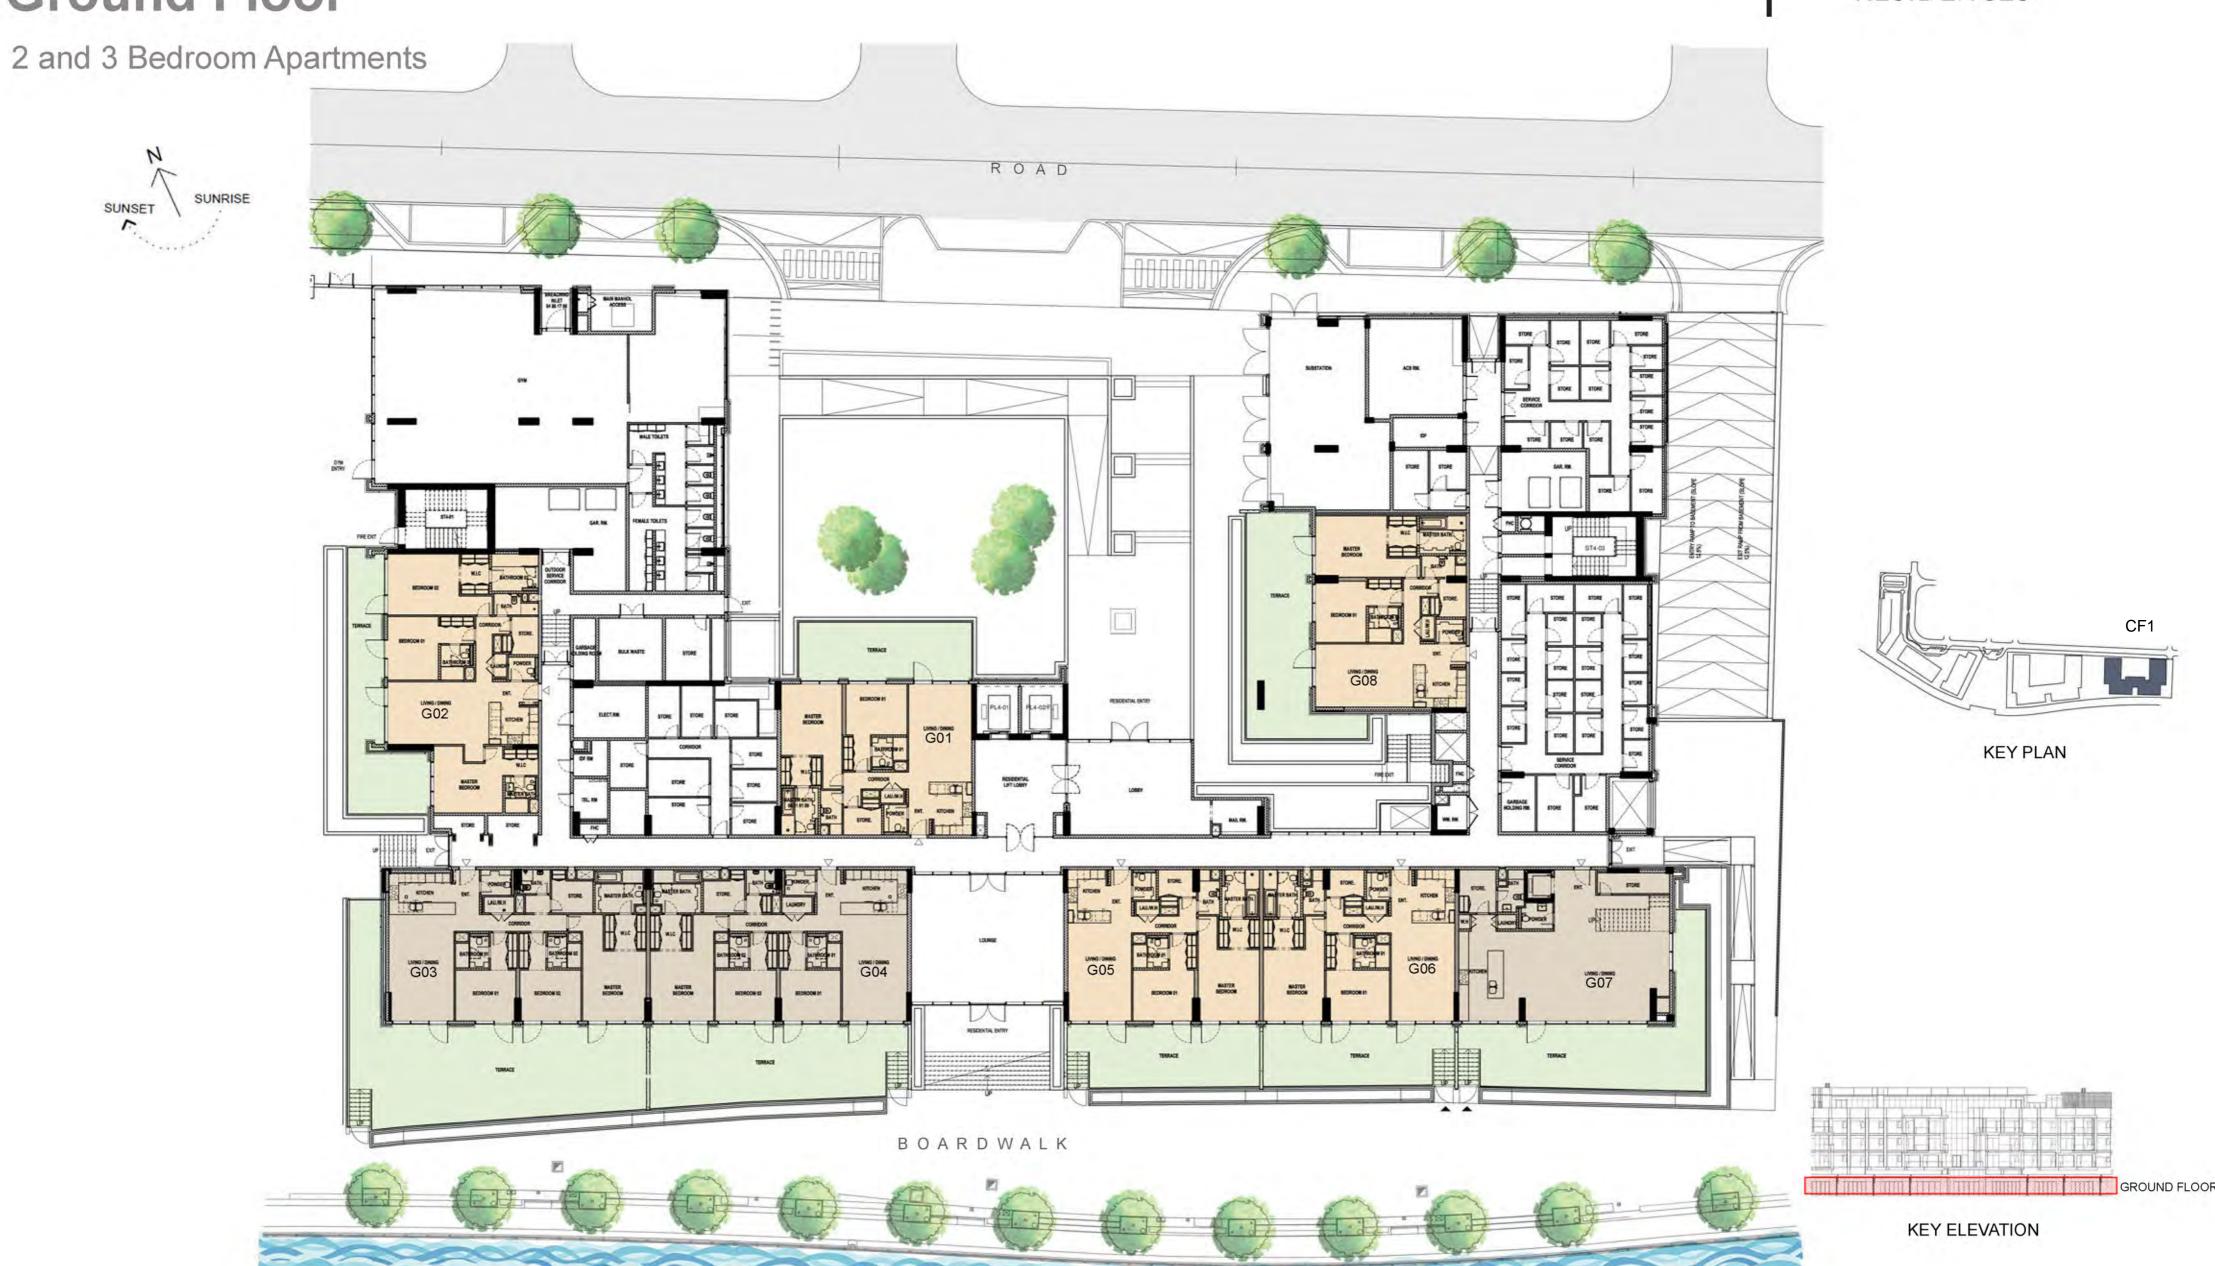

#### **Ground Floor**





#### First Floor

## CANAL FRONT RESIDENCES

2 and 3 Bedroom Apartments





#### Second Floor

## CANAL FRONT RESIDENCES

2 and 3 Bedroom Apartments











**KEY ELEVATION** 

#### **Third Floor**

## CANAL FRONT RESIDENCES

2 and 3 Bedroom Apartments









3RD FLOOR

**KEY ELEVATION** 

#### Fourth Floor

## CANAL FRONT RESIDENCES

#### 2 Bedroom Apartments











**KEY PLAN** 

#### UNIT G01 GROUND FLOOR

| Suite Area:   | 1,271 sq. ft |
|---------------|--------------|
| Balcony Area: | 438 sq. ft   |
| Total Area:   | 1,709 sq. ft |









**KEY PLAN** 

#### UNIT G02 GROUND FLOOR

| Suite Area:   | 1,579 sq. ft |
|---------------|--------------|
| Balcony Area: | 522 sq. ft   |
| Total Area:   | 2,131 sq. ft |









**KEY PLAN** 

#### UNIT G03 GROUND FLOOR

| Suite