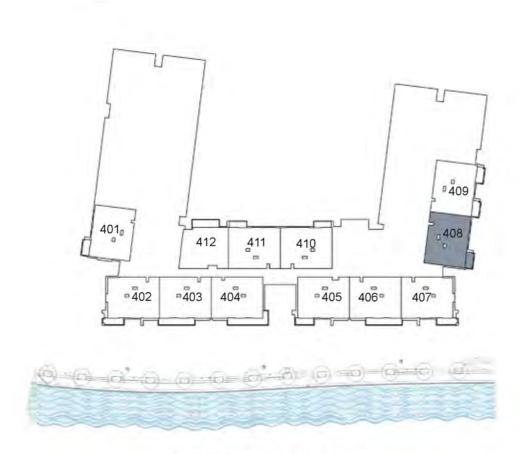

## **KEY PLAN**

| UNIT 4 | 08 FC | URTH   | H FI | OOR  |
|--------|-------|--------|------|------|
| CIVIT  |       | JUINTI |      | COIL |

| Suite Area:   | 1,271 sq. ft |
|---------------|--------------|
| Balcony Area: | 70 sq. ft    |
| Total Area:   | 1,341 sq. ft |