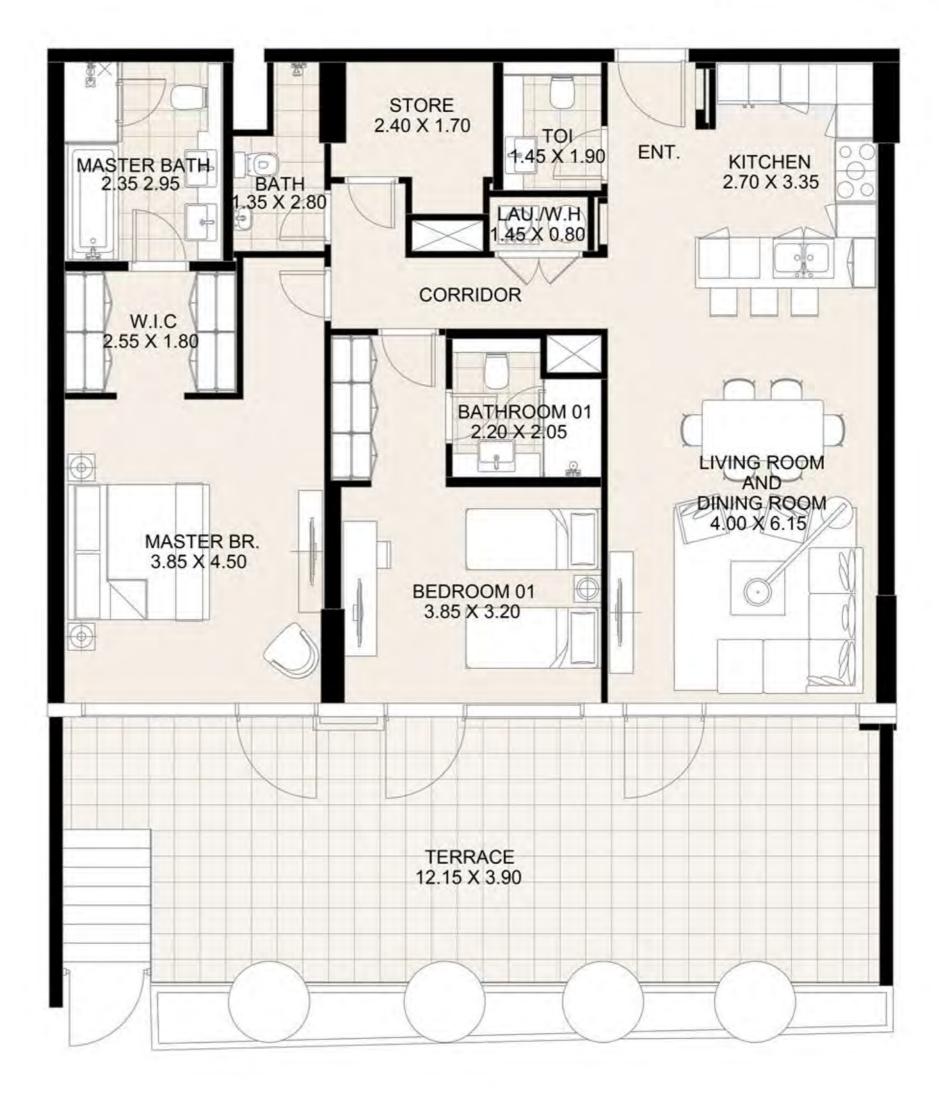

# UNIT G09 GROUND FLOOR

| Suite Area:   | 1,278 sq. ft |
|---------------|--------------|
| Balcony Area: | 949 sq. ft   |
| Total Area:   | 2,227 sq. ft |