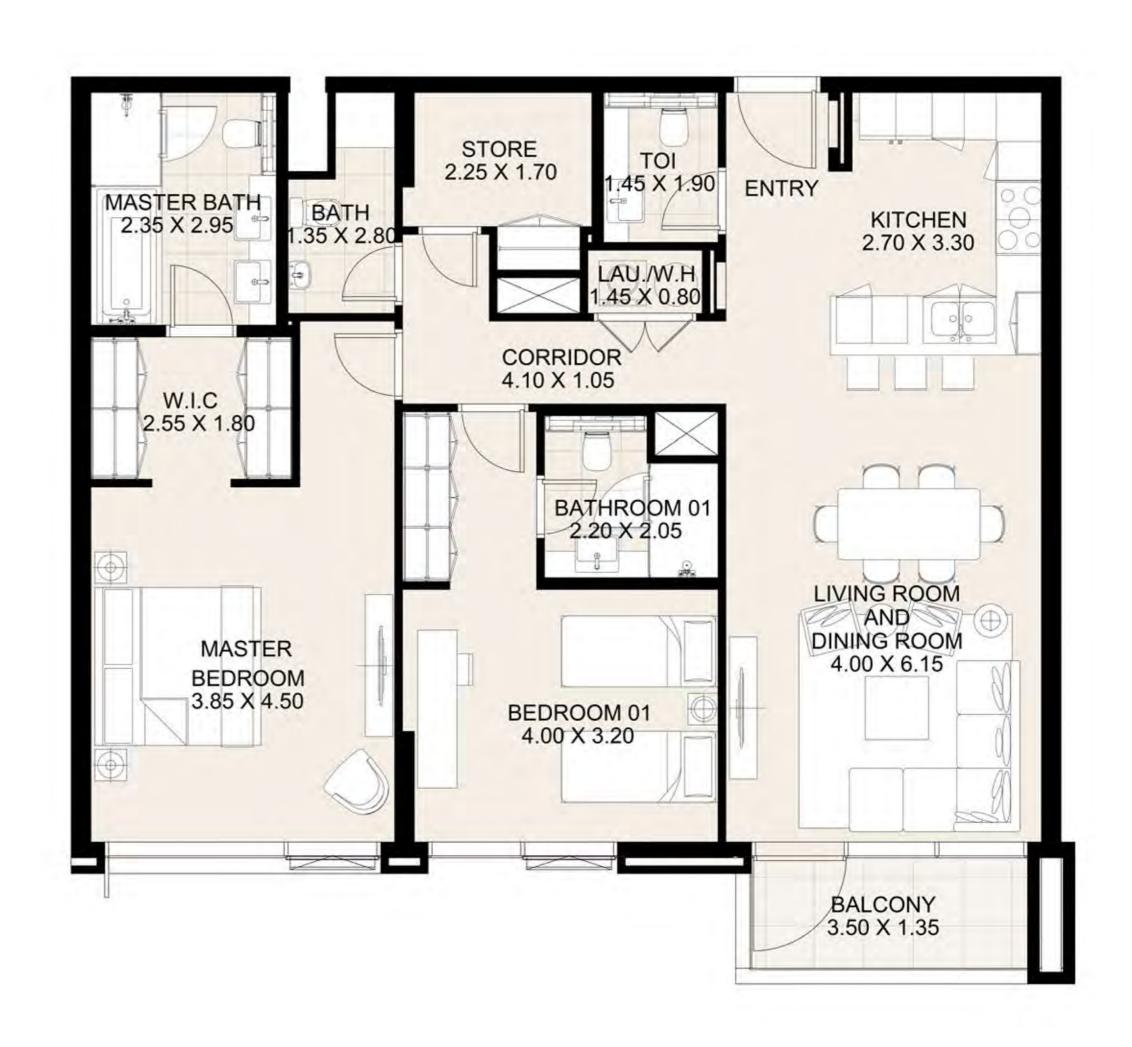

**KEY PLAN** 

| UNIT 309     | THIRD FLOOR  |
|--------------|--------------|
| Suite Area:  | 1,272 sq. ft |
| Balcony Area | : 56 sq. ft  |
| Total Area:  | 1,328 sq. ft |

**KEY PLAN** 

| UNIT 310      | THIRD FLOOR  |
|---------------|--------------|
| Suite Area:   | 1,273 sq. ft |
| Balcony Area: | 165 sq. ft   |
| Total Area:   | 1,438 sq. ft |