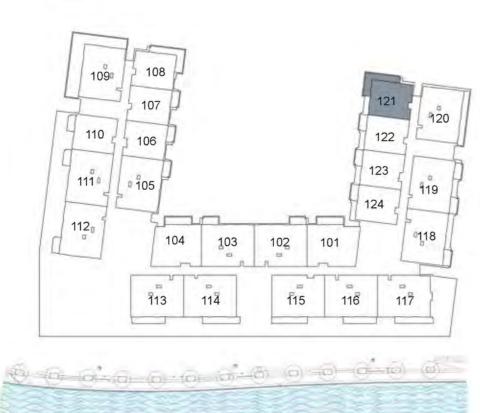

**KEY PLAN** 

| UNIT 120      | FIRST FLOOR  |
|---------------|--------------|
| Suite Area:   | 1,268 sq. ft |
| Balcony Area: | 186 sq. ft   |
| Total Area:   | 1,454 sq. ft |

**KEY PLAN** 

| UNIT 121      | FIRST FLOOR  |
|---------------|--------------|
| Suite Area:   | 849 sq. ft   |
| Balcony Area: | 203 sq. ft   |
| Total Area:   | 1,052 sq. ft |