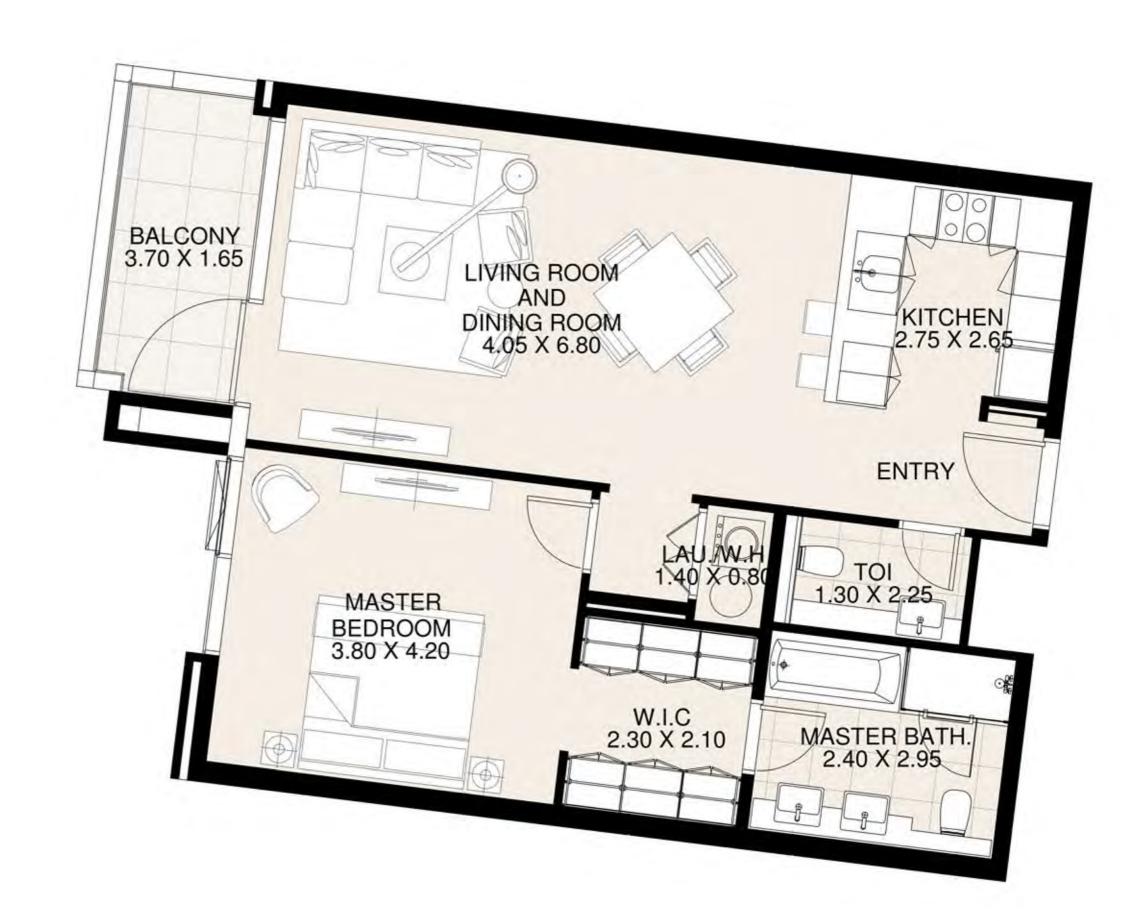

#### UNIT 223 SECOND FLOOR

| Suite Area:   | 848 sq. ft |
|---------------|------------|
| Balcony Area: | 71 sq. ft  |
| Total Area:   | 919 sq. ft |

**KEY PLAN** 