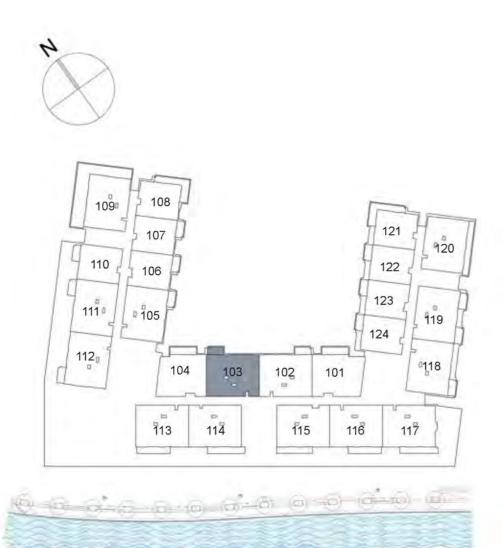

**KEY PLAN** 

| UNIT 103      | FIRST FLOOR  |
|---------------|--------------|
| Suite Area:   | 1,271 sq. ft |
| Balcony Area: | 213 sq. ft   |
| Total Area:   | 1,484 sq. ft |

**KEY PLAN** 

#### UNIT 104 SECOND FLOOR

| Suite Area:   | 1,265 sq. ft |
|---------------|--------------|
| Balcony Area: | 132 sq. ft   |
| Total Area:   | 1,397 sq. ft |

**KEY PLAN** 

| UNIT 105      | FIRST FLOOR  |
|---------------|--------------|
| Suite Area:   | 1,269 sq. ft |
| Balcony Area: | 141 sq. ft   |
| Total Area:   | 1,410 sq. ft |