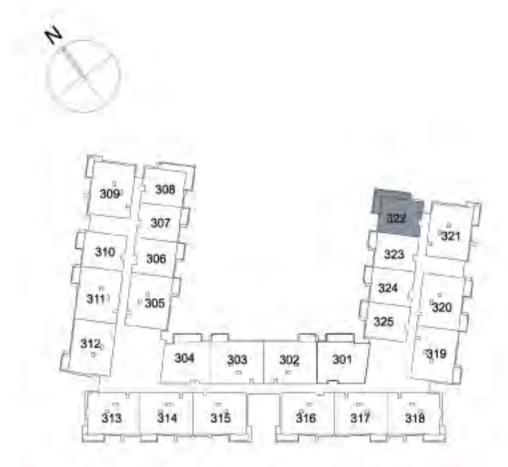

**KEY PLAN** 

| UNIT 320     | THIRD FLOOR  |
|--------------|--------------|
| Suite Area:  | 1,276 sq. ft |
| Balcony Area | : 141 sq. ft |
| Total Area:  | 1,417 sq. ft |

**KEY PLAN** 

| UNIT 321      | THIRD FLOOR  |
|---------------|--------------|
| Suite Area:   | 1,271 sq. ft |
| Balcony Area: | 75 sq. ft    |
| Total Area:   | 1,346 sq. ft |