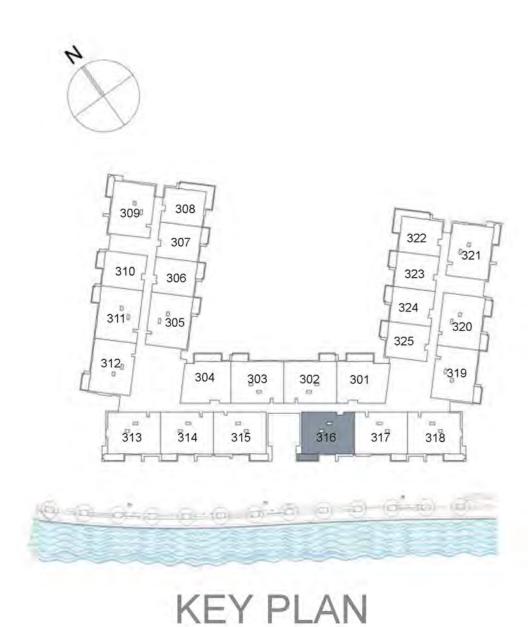

#### UNIT 315 THIRS FLOOR

| Suite Area:   | 1,272 sq. ft |
|---------------|--------------|
| Balcony Area: | 68 sq. ft    |
| Total Area:   | 1,340 sq. ft |

| UNIT 316     | THIRD FLOOR  |
|--------------|--------------|
| Suite Area:  | 1,265 sq. ft |
| Balcony Area | 76 sq. ft    |
| Total Area:  | 1,341 sq. ft |