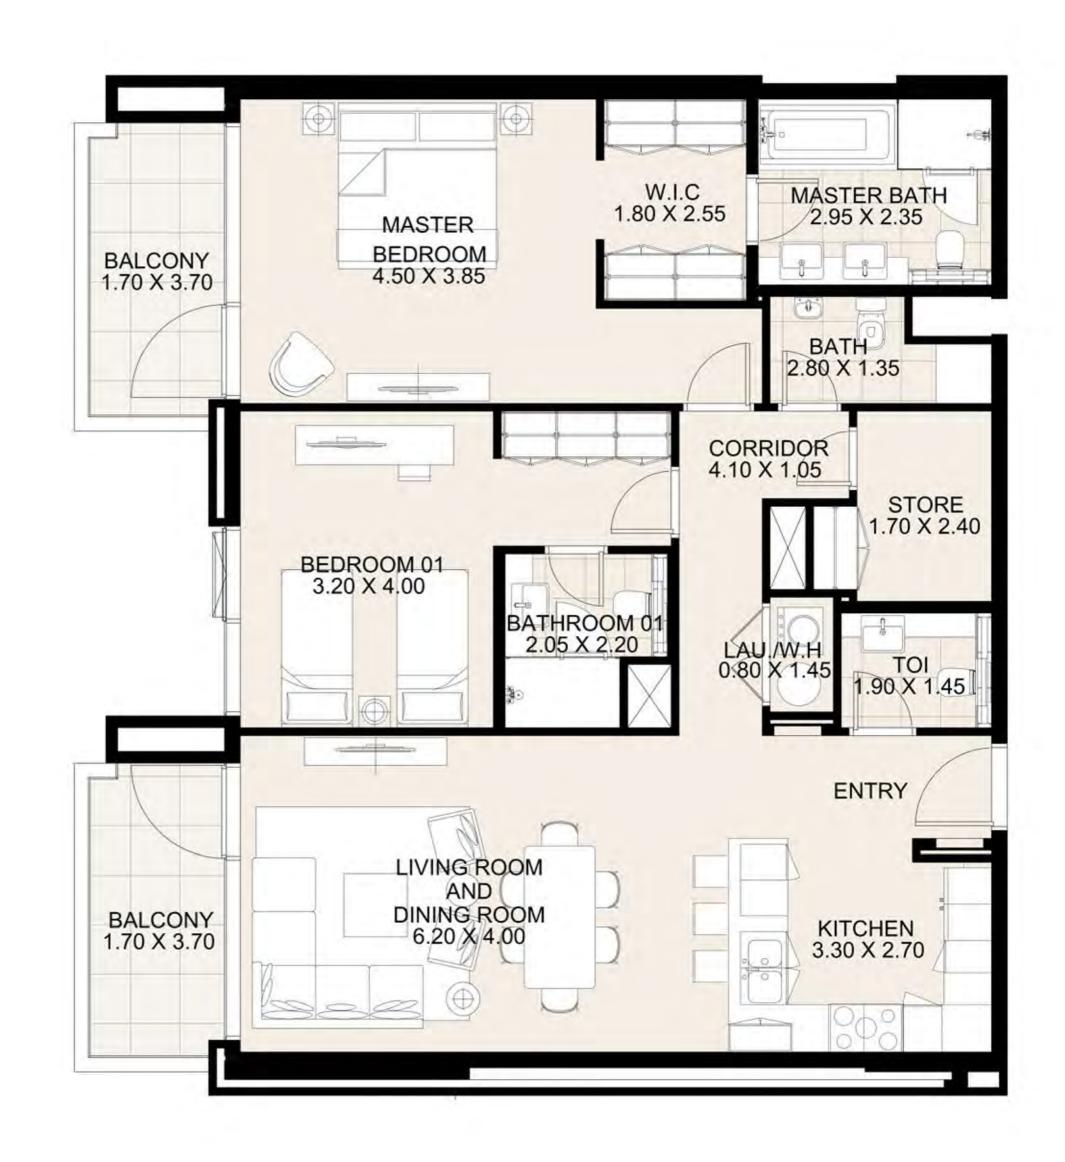

#### UNIT 206 SECOND FLOOR

| Suite Area:   | 1,687 sq. ft |
|---------------|--------------|
| Balcony Area: | 75 sq. ft    |
| Total Area:   | 1,762 sq. ft |

**KEY PLAN** 