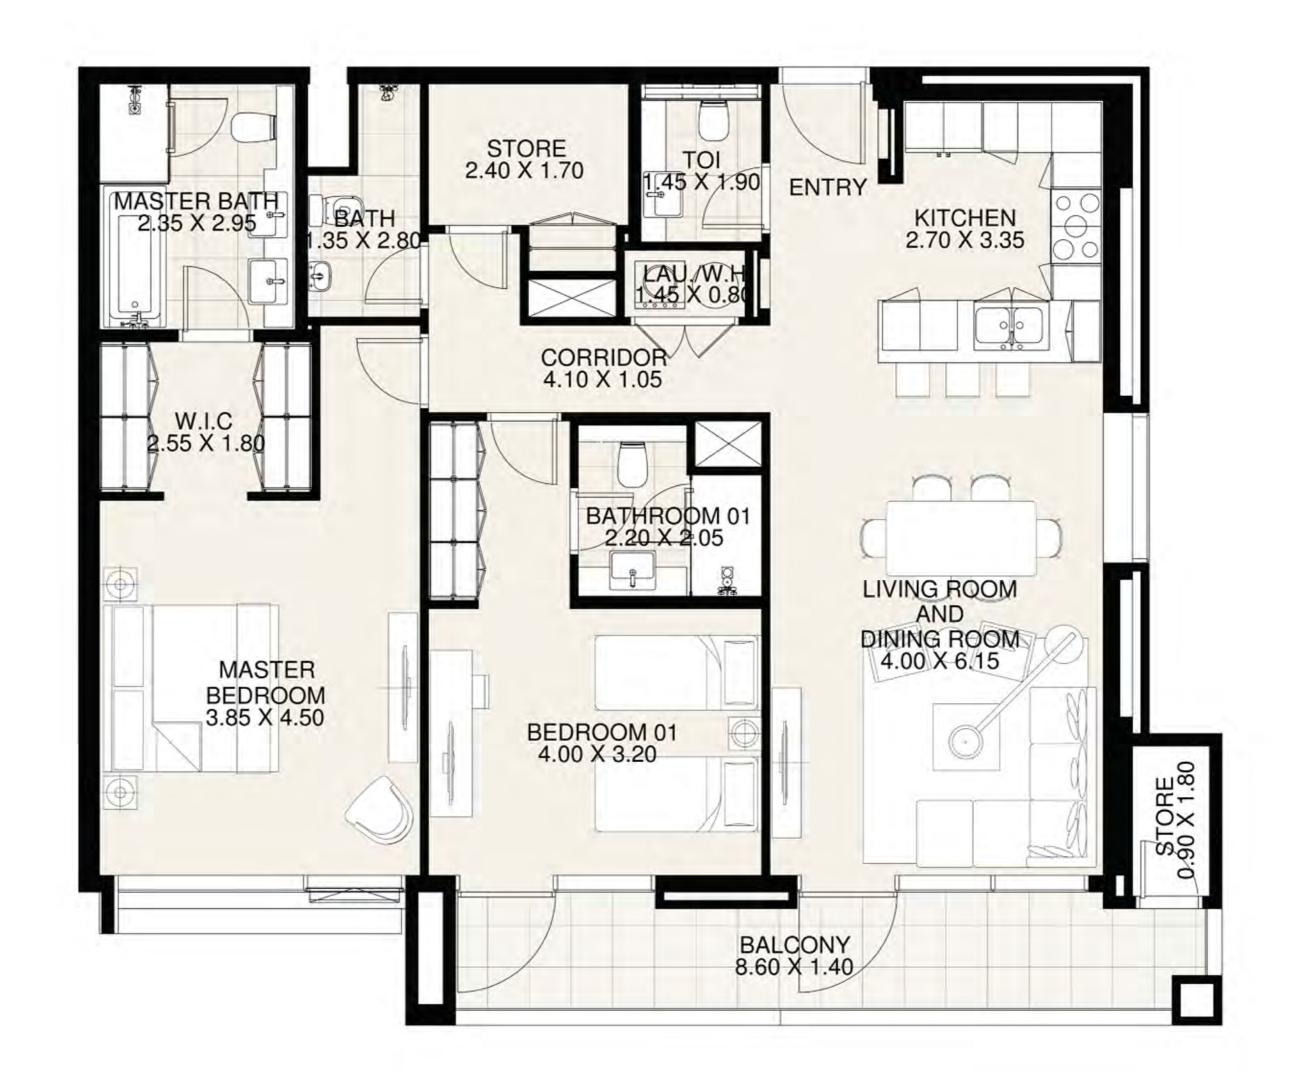

#### UNIT 219 SECOND FLOOR

| Suite Area:   | 1,268 sq. ft |
|---------------|--------------|
| Balcony Area: | 71 sq. ft    |
| Total Area:   | 1,339 sq. ft |

**KEY PLAN** 