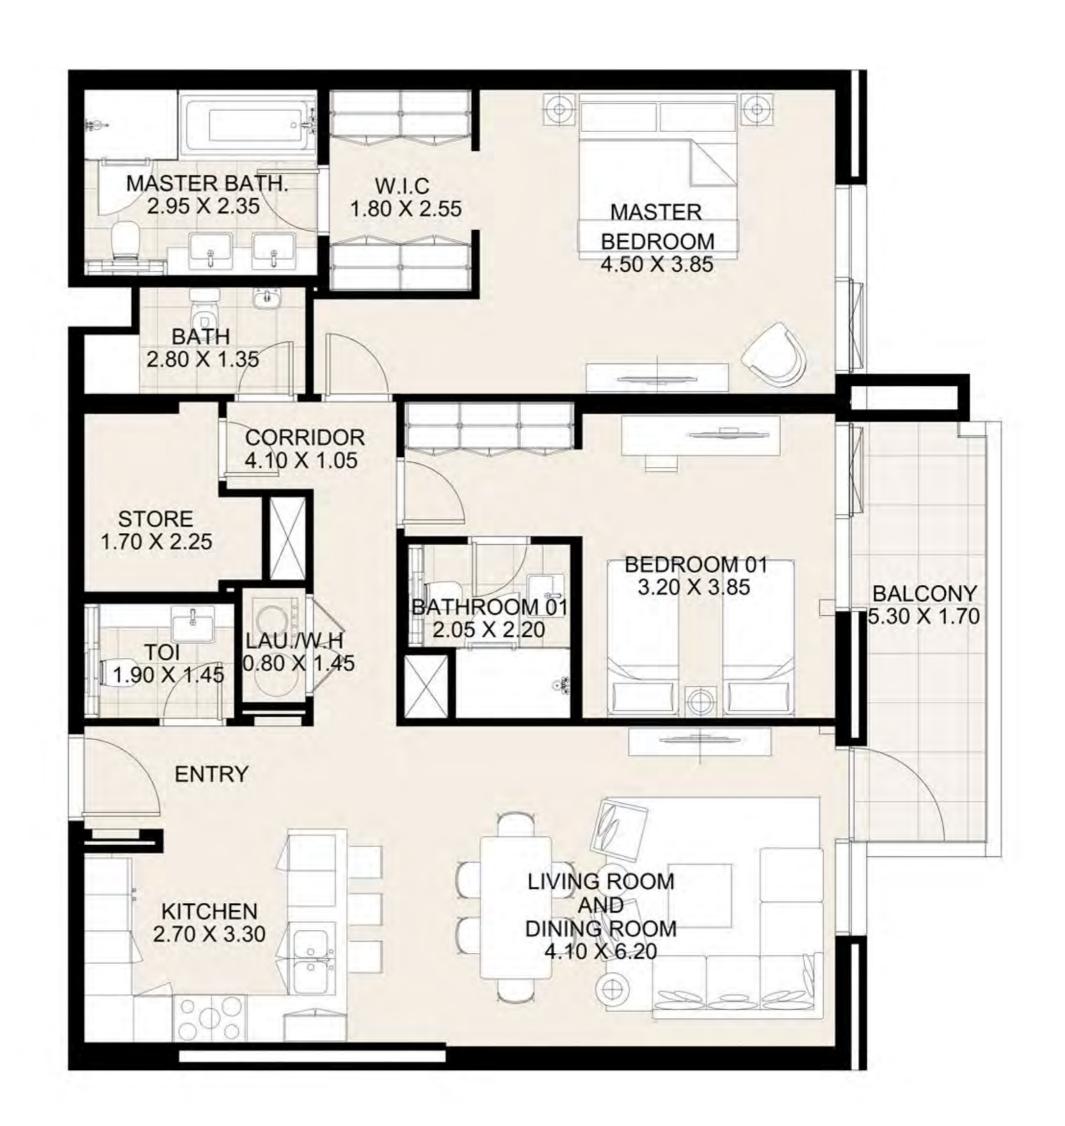

Total Area: 1,341 sq. ft

**KEY PLAN** 

| UNIT 102      | FIRST FLOOR  |
|---------------|--------------|
| Suite Area:   | 1,272 sq. ft |
| Balcony Area: | 102 sq. ft   |
| Total Area:   | 1,374 sq. ft |