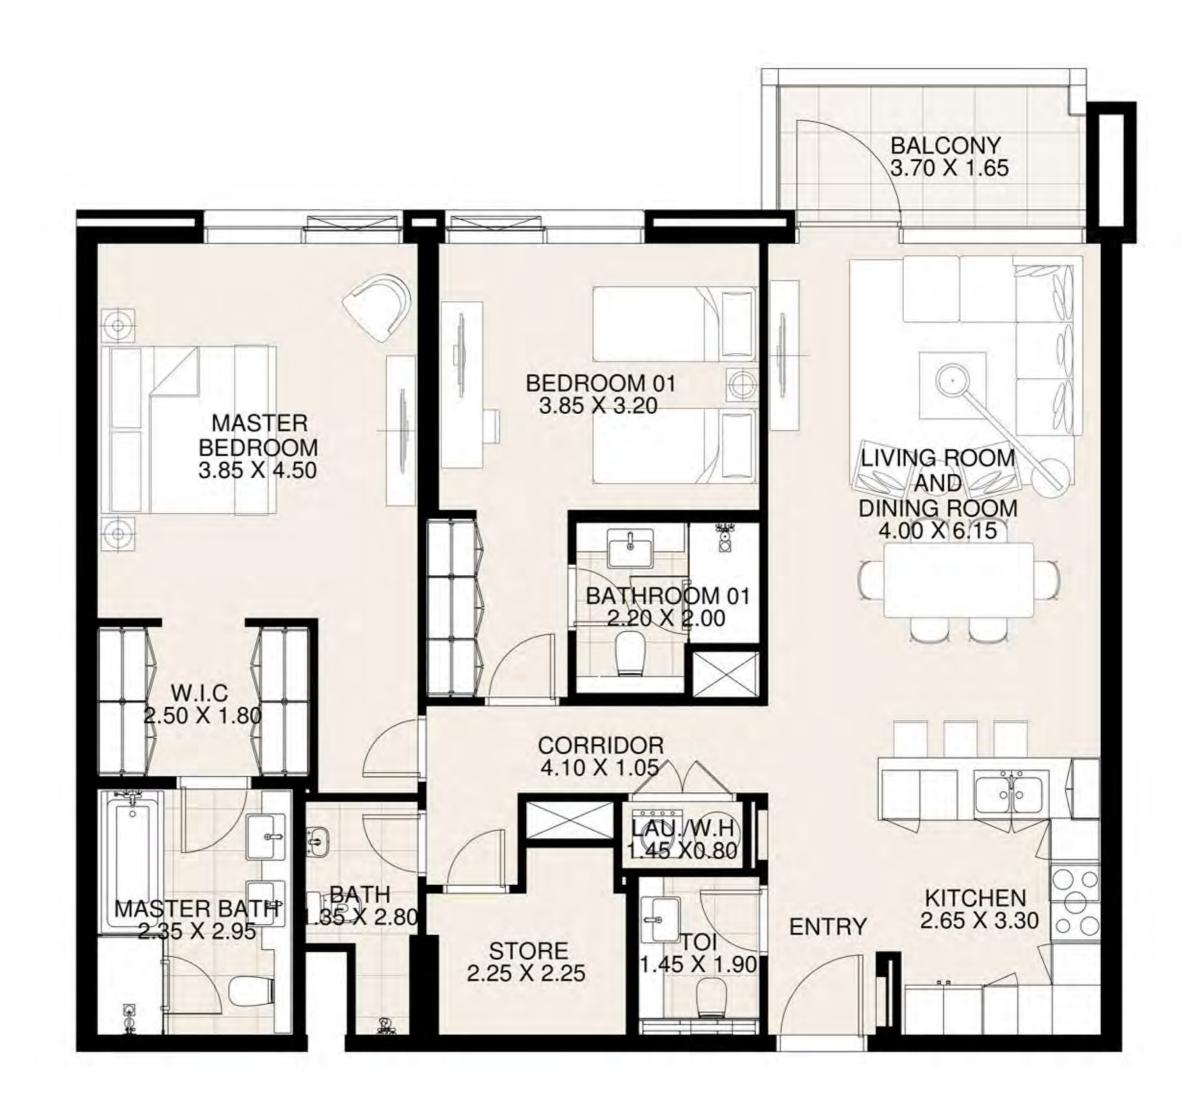

#### UNIT 202 SECOND FLOOR

| Suite Area:   | 1,272 sq. ft |
|---------------|--------------|
| Balcony Area: | 102 sq. ft   |
| Total Area:   | 1,374 sq. ft |

**KEY PLAN** 