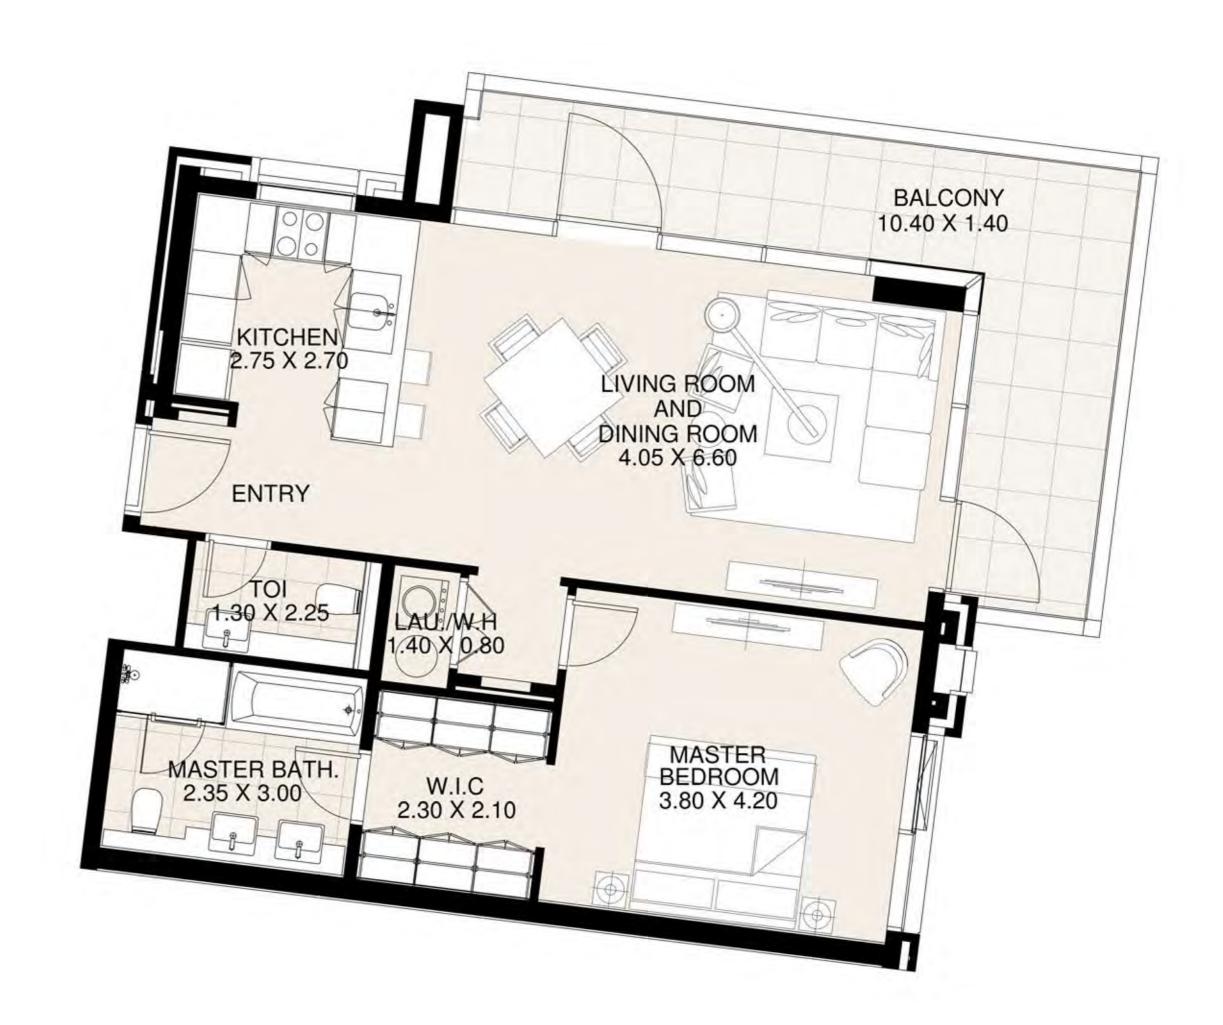

**KEY PLAN** 

| UNIT 309     | THIRD FLOOR  |
|--------------|--------------|
| Suite Area:  | 1,272 sq. ft |
| Balcony Area | : 56 sq. ft  |
| Total Area:  | 1,328 sq. ft |

**KEY PLAN** 

| UNIT 310      | THIRD FLOOR  |
|---------------|--------------|
| Suite Area:   | 1,273 sq. ft |
| Balcony Area: | 165 sq. ft   |
| Total Area:   | 1,438 sq. ft |