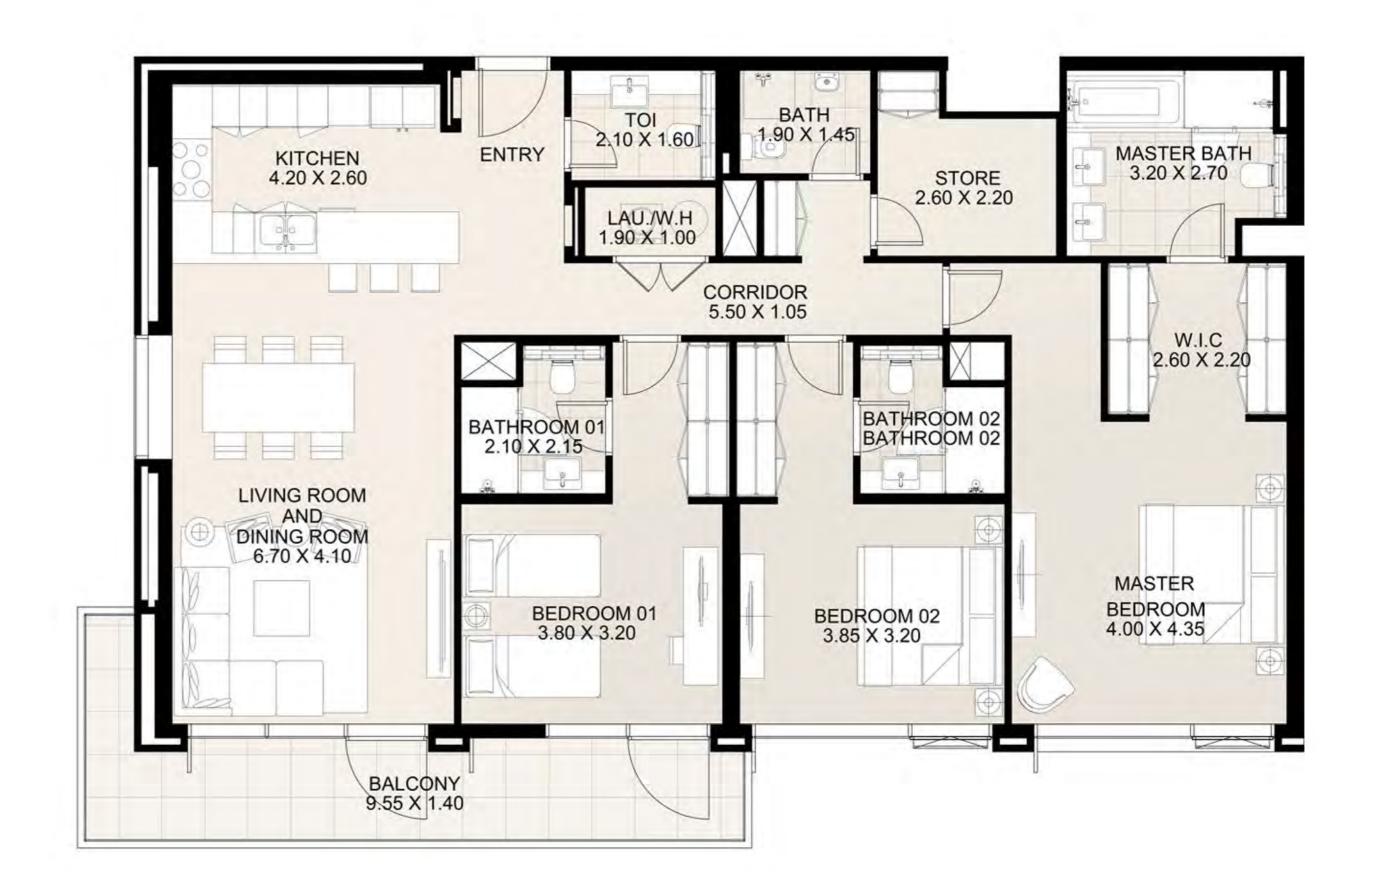

**KEY PLAN** 

| UNIT 307     | THIRD FLOOR  |
|--------------|--------------|
| Suite Area:  | 1,688 sq. ft |
| Balcony Area | 68 sq. ft    |
| Total Area:  | 1,756 sq. ft |

**KEY PLAN** 

| UNIT 308     | THIRD FLOOR  |
|--------------|--------------|
| Suite Area:  | 1,274 sq. ft |
| Balcony Area | 179 sq. ft   |
| Total Area:  | 1,453 sq. ft |