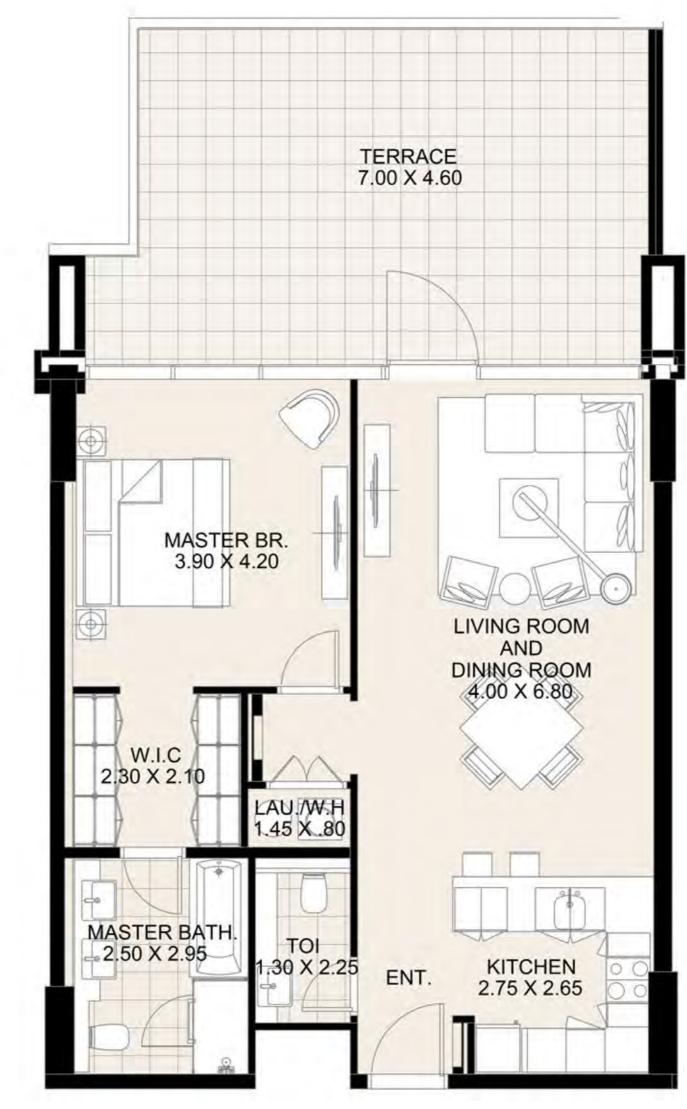

#### UNIT G03 GROUND FLOOR

| Suite Area:   | 1,680 sq. ft |
|---------------|--------------|
| Balcony Area: | 1,441 sq. ft |
| Total Area:   | 3,121 sq. ft |