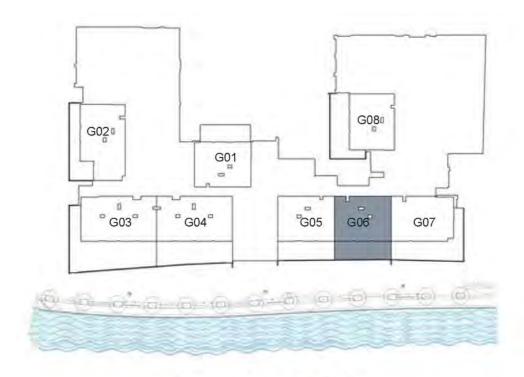

#### UNIT G07 GROUND FLOOR

| Suite Area:   | 2,734 sq. ft |
|---------------|--------------|
| Balcony Area: | 1,095 sq. ft |
| Total Area:   | 3,829 sq. ft |

**GROUND FLOOR** 

FIRST FLOOR

**KEY PLAN** 