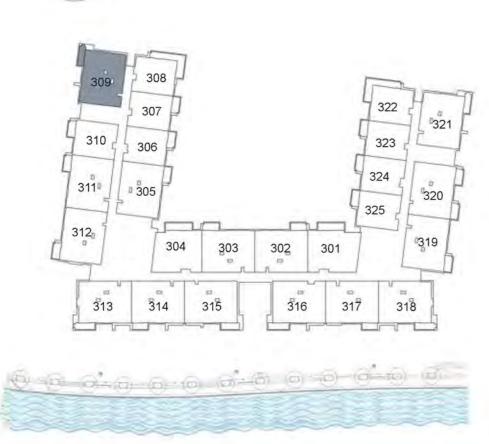

**KEY PLAN** 

| UNIT 309     | THIRD FLOOR  |
|--------------|--------------|
| Suite Area:  | 1,272 sq. ft |
| Balcony Area | : 56 sq. ft  |
| Total Area:  | 1,328 sq. ft |

**KEY PLAN** 

| UNIT 310      | THIRD FLOOR  |
|---------------|--------------|
| Suite Area:   | 1,273 sq. ft |
| Balcony Area: | 165 sq. ft   |
| Total Area:   | 1,438 sq. ft |