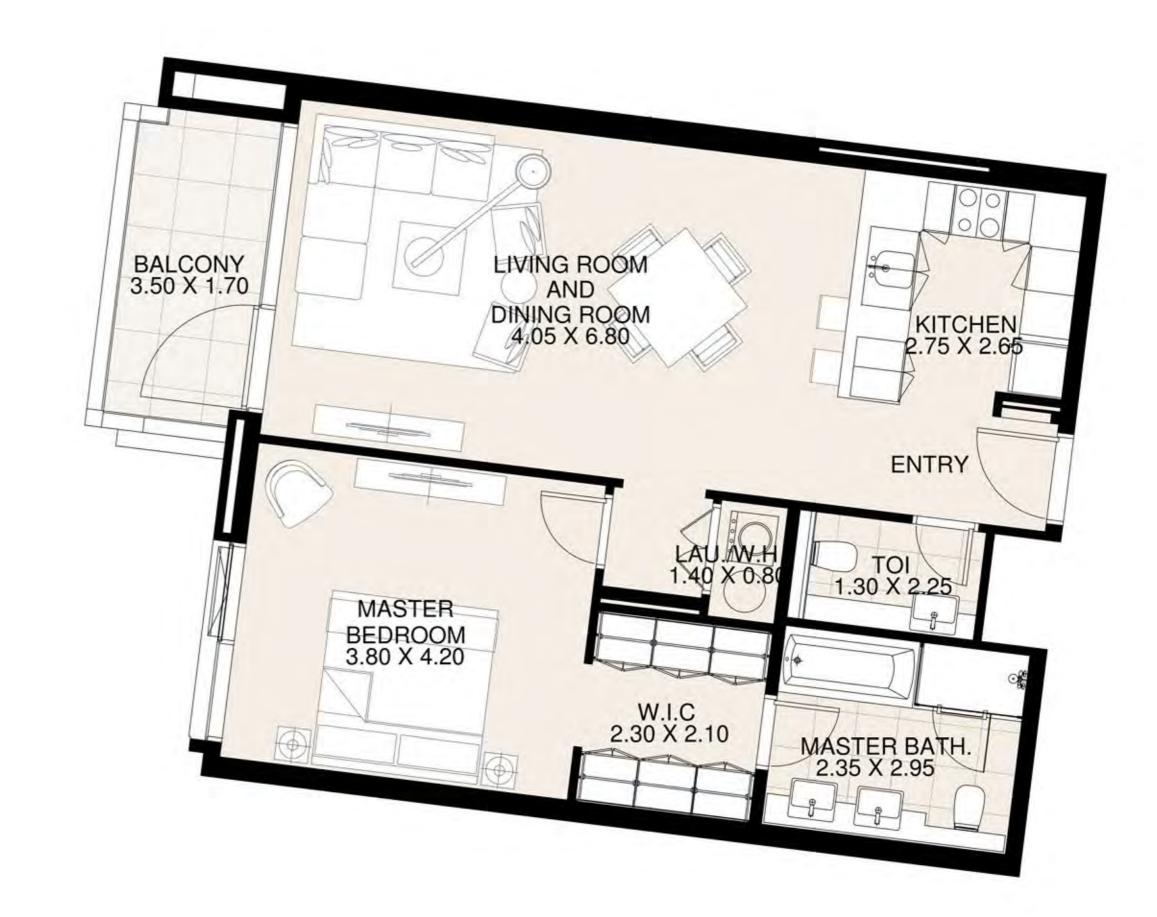

#### UNIT 211 SECOND FLOOR

| Suite Area:   | 1,271 sq. ft |
|---------------|--------------|
| Balcony Area: | 71 sq. ft    |
| Total Area:   | 1,342 sq. ft |

**KEY PLAN** 