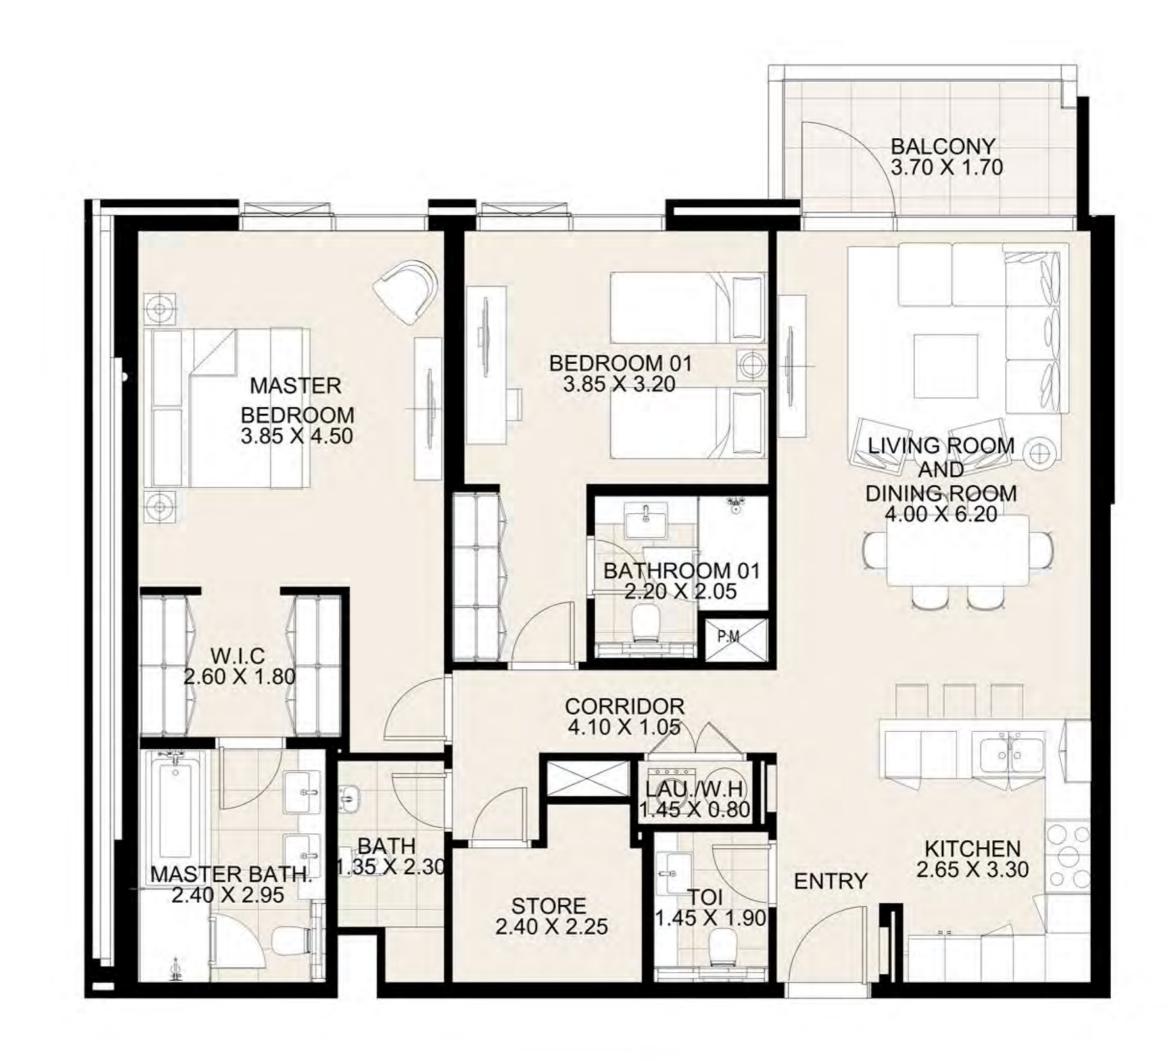

#### UNIT G08 GROUND FLOOR

| Suite Area:   | 1,265 sq. ft |
|---------------|--------------|
| Balcony Area: | 709 sq. ft   |
| Total Area:   | 1,974 sq. ft |

| UNIT 101      | FIRST FLOOR  |
|---------------|--------------|
| Suite Area:   | 1,270 sq. ft |
| Balcony Area: | 71 sq. ft    |