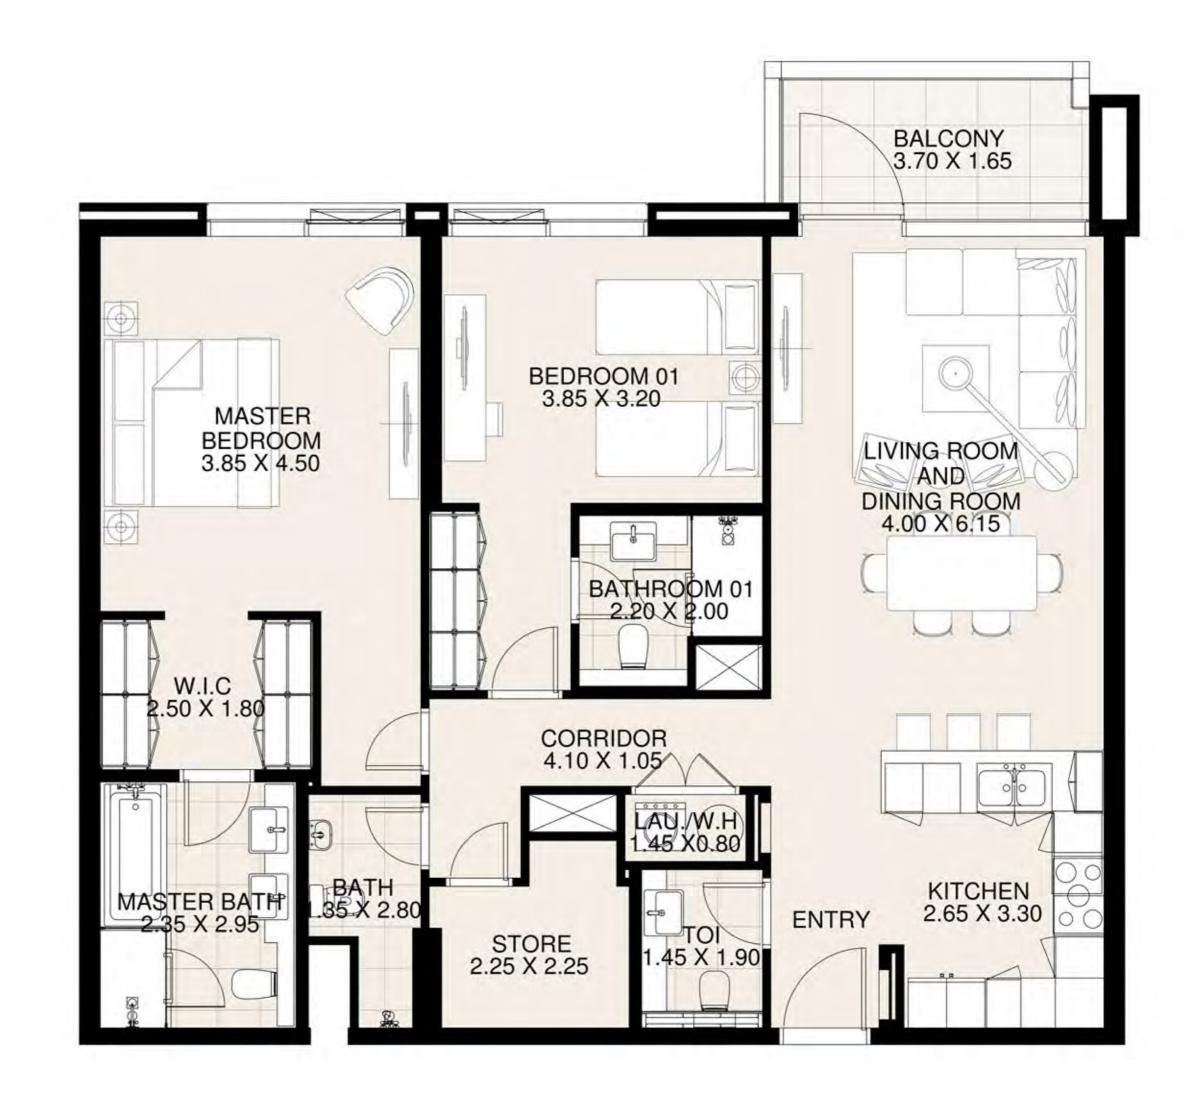

Total Area: 1,341 sq. ft

**KEY PLAN** 

| UNIT 102      | FIRST FLOOR  |
|---------------|--------------|
| Suite Area:   | 1,272 sq. ft |
| Balcony Area: | 102 sq. ft   |
| Total Area:   | 1,374 sq. ft |