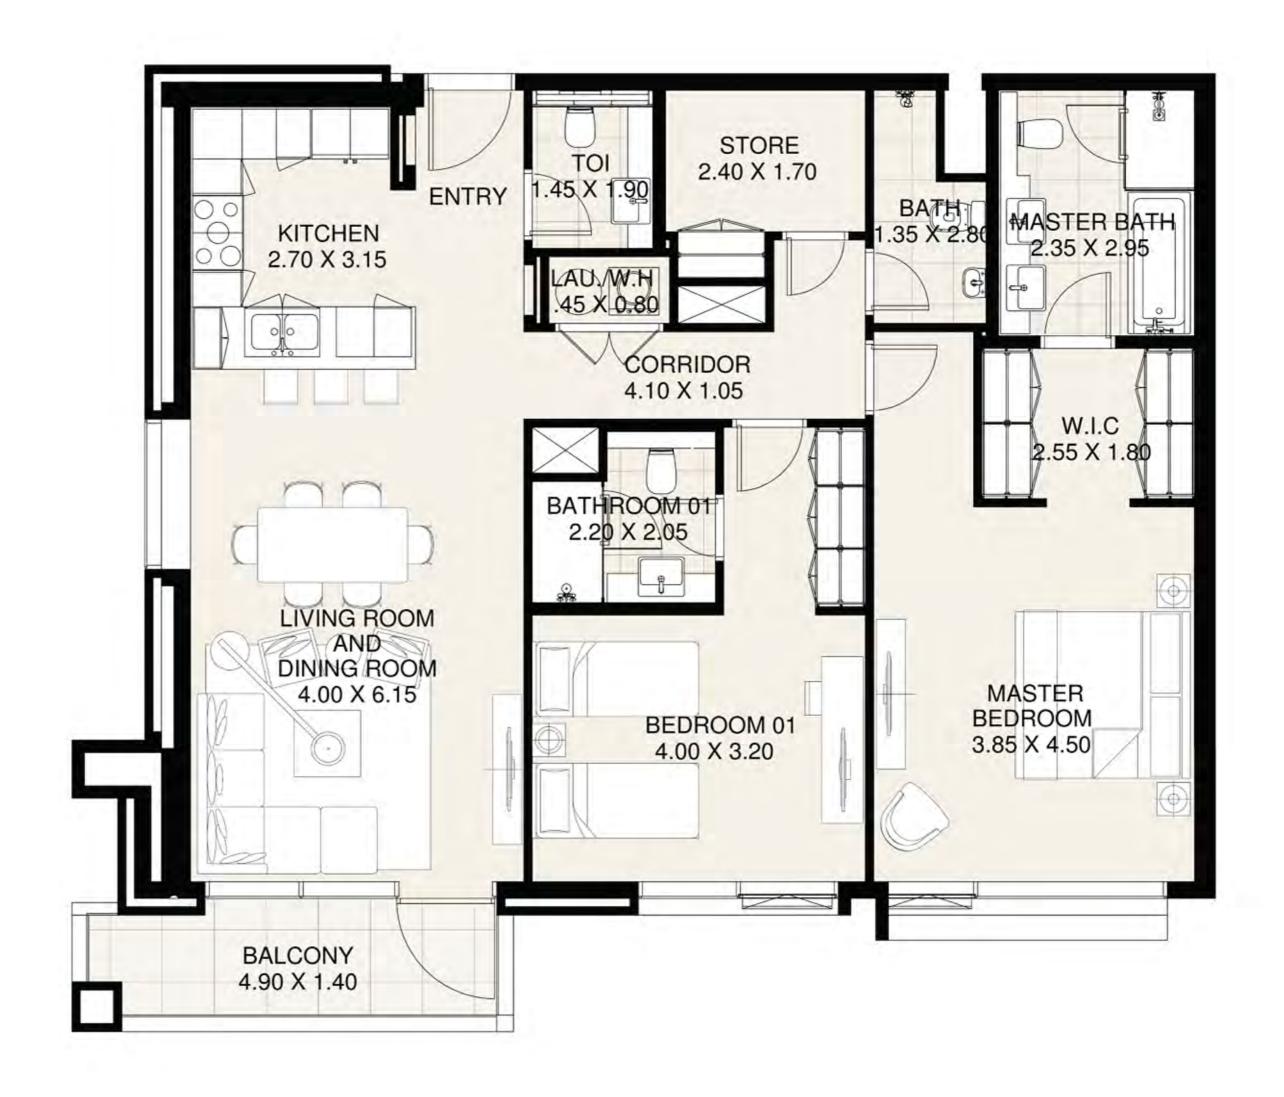

KEY PLAN

| UNIT 313      | THIRD FLOOR  |
|---------------|--------------|
| Suite Area:   | 1,268 sq. ft |
| Balcony Area: | 213 sq. ft   |
| Total Area:   | 1,481 sq. ft |

**KEY PLAN** 

| UNIT 314      | THIRD FLOOR  |
|---------------|--------------|
| Suite Area:   | 1,277 sq. ft |
| Balcony Area: | 102 sq. ft   |
| Total Area:   | 1,379 sq. ft |