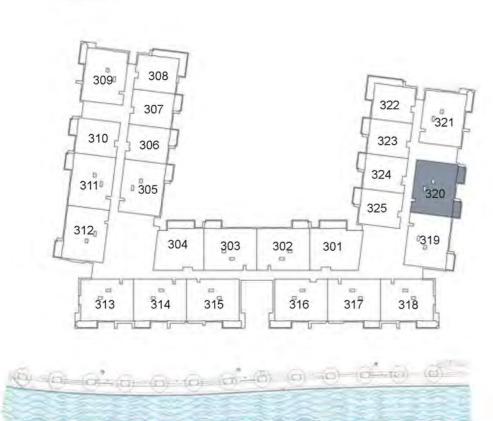

**KEY PLAN** 

| UNIT 320     | THIRD FLOOR  |
|--------------|--------------|
| Suite Area:  | 1,276 sq. ft |
| Balcony Area | : 141 sq. ft |
| Total Area:  | 1,417 sq. ft |

**KEY PLAN** 

| UNIT 321      | THIRD FLOOR  |
|---------------|--------------|
| Suite Area:   | 1,271 sq. ft |
| Balcony Area: | 75 sq. ft    |
| Total Area:   | 1,346 sq. ft |