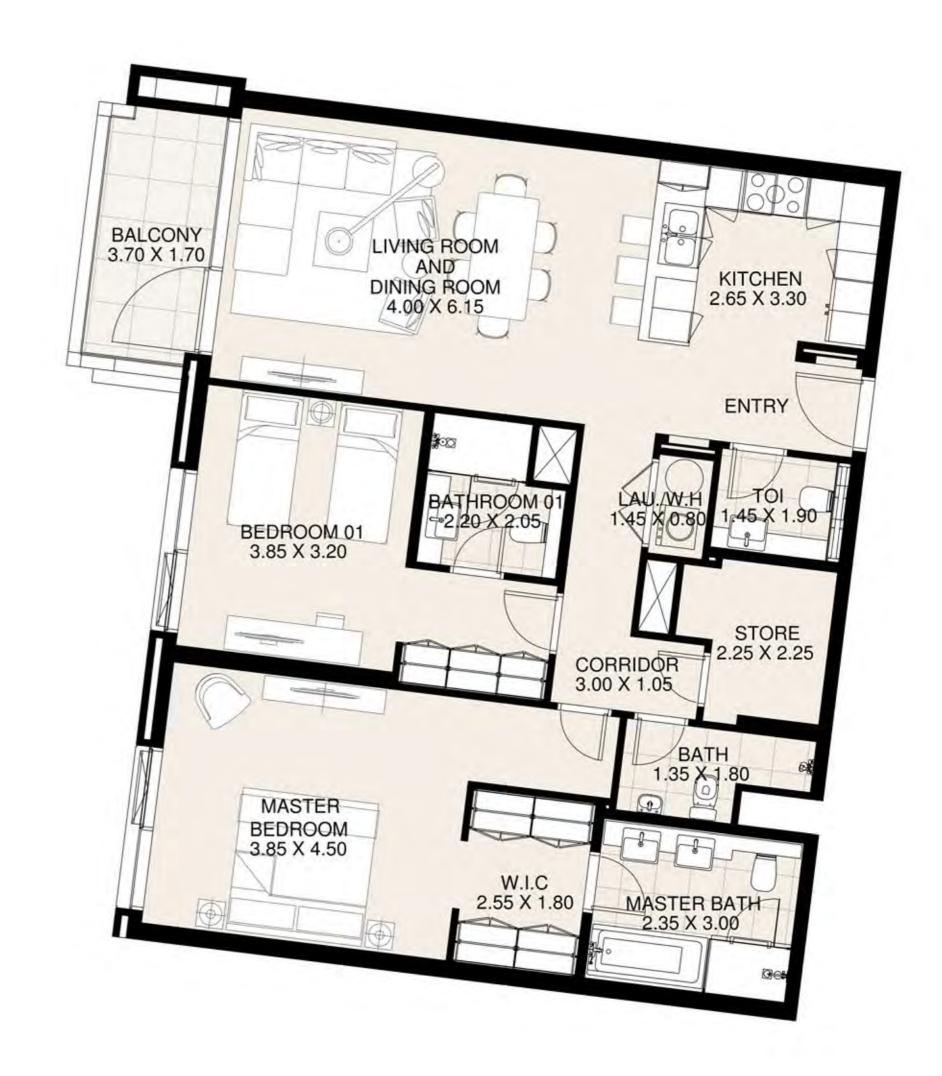

# UNIT 213 SECOND FLOOR

| Suite Area:   | 1,268 sq. ft |
|---------------|--------------|
| Balcony Area: | 213 sq. ft   |
| Total Area:   | 1,481 sq. ft |

**KEY PLAN** 