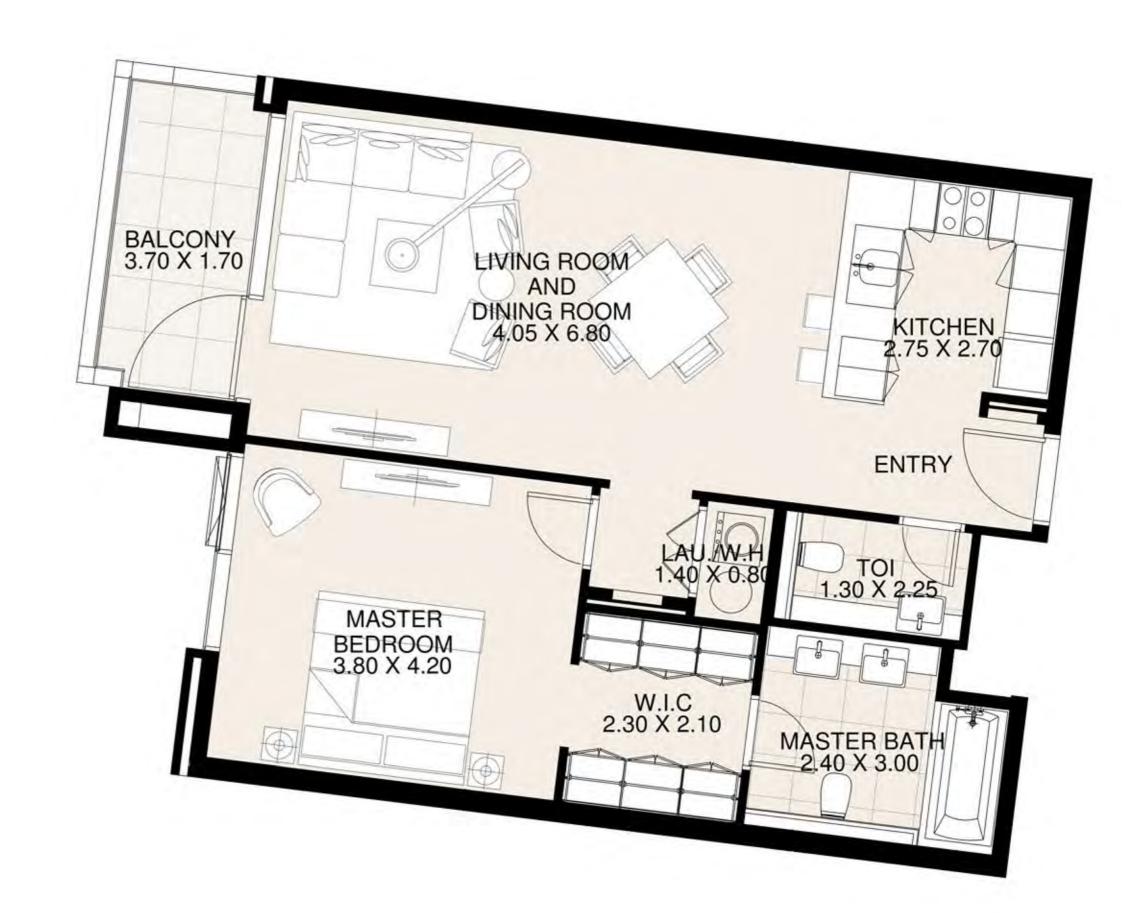

**KEY PLAN** 

| UNIT 324     | THIRD FLOOR |
|--------------|-------------|
| Suite Area:  | 843 sq. ft  |
| Balcony Area | 71 sq. ft   |
| Total Area:  | 914 sq. ft  |

**KEY PLAN** 

| UNIT 325      | THIRD FLOOR |
|---------------|-------------|
| Suite Area:   | 850 sq. ft  |
| Balcony Area: | 71 sq. ft   |
| Total Area:   | 921 sq. ft  |