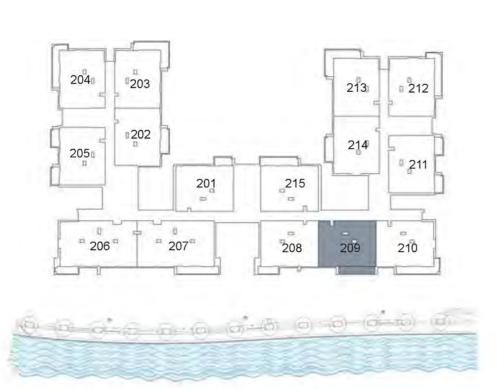

#### UNIT 209 SECOND FLOOR

| Suite Area:   | 1,272 sq. ft |
|---------------|--------------|
| Balcony Area: | 123 sq. ft   |
| Total Area:   | 1,394 sq. ft |

**KEY PLAN** 