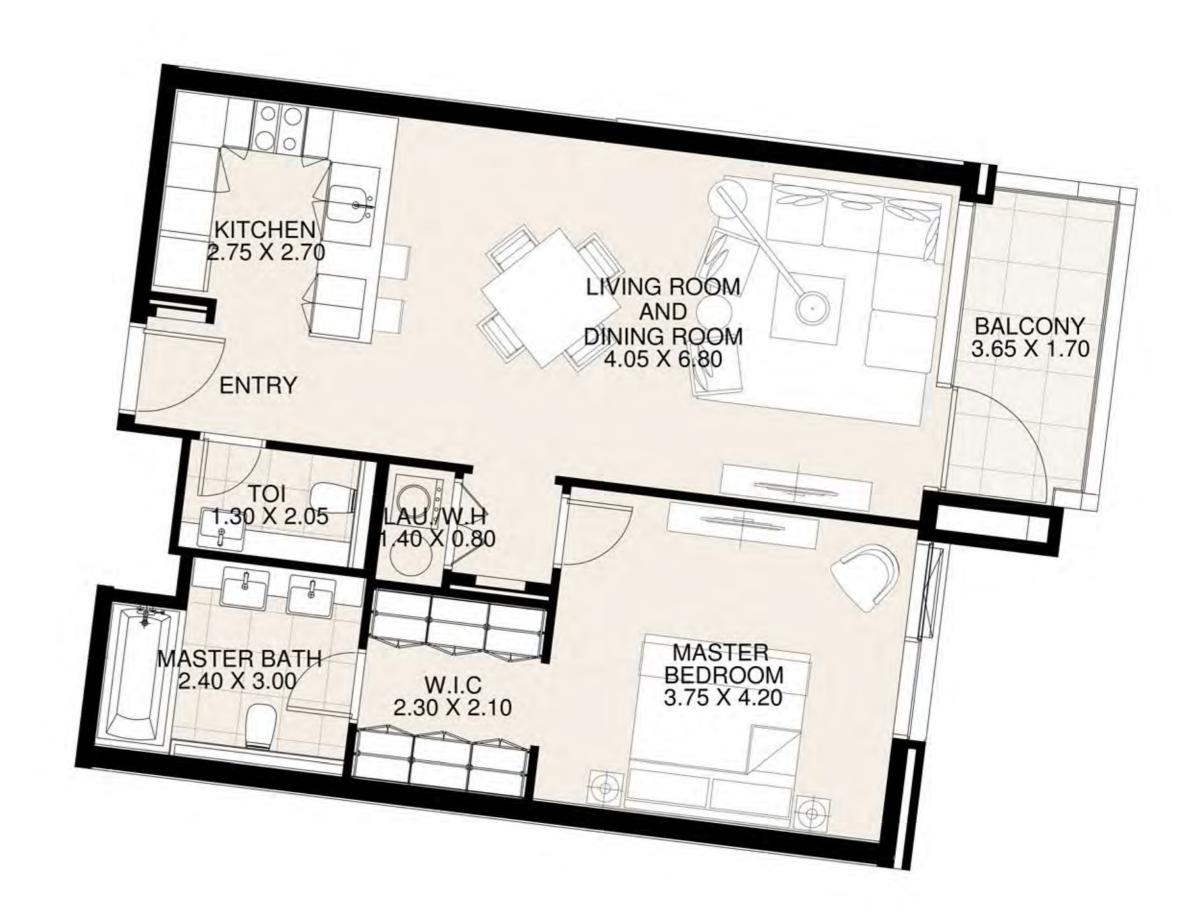

#### UNIT 207 SECOND FLOOR

| Suite Area:   | 1,686 sq. ft |
|---------------|--------------|
| Balcony Area: | 142 sq. ft   |
| Total Area:   | 1,828 sq. ft |

**KEY PLAN** 