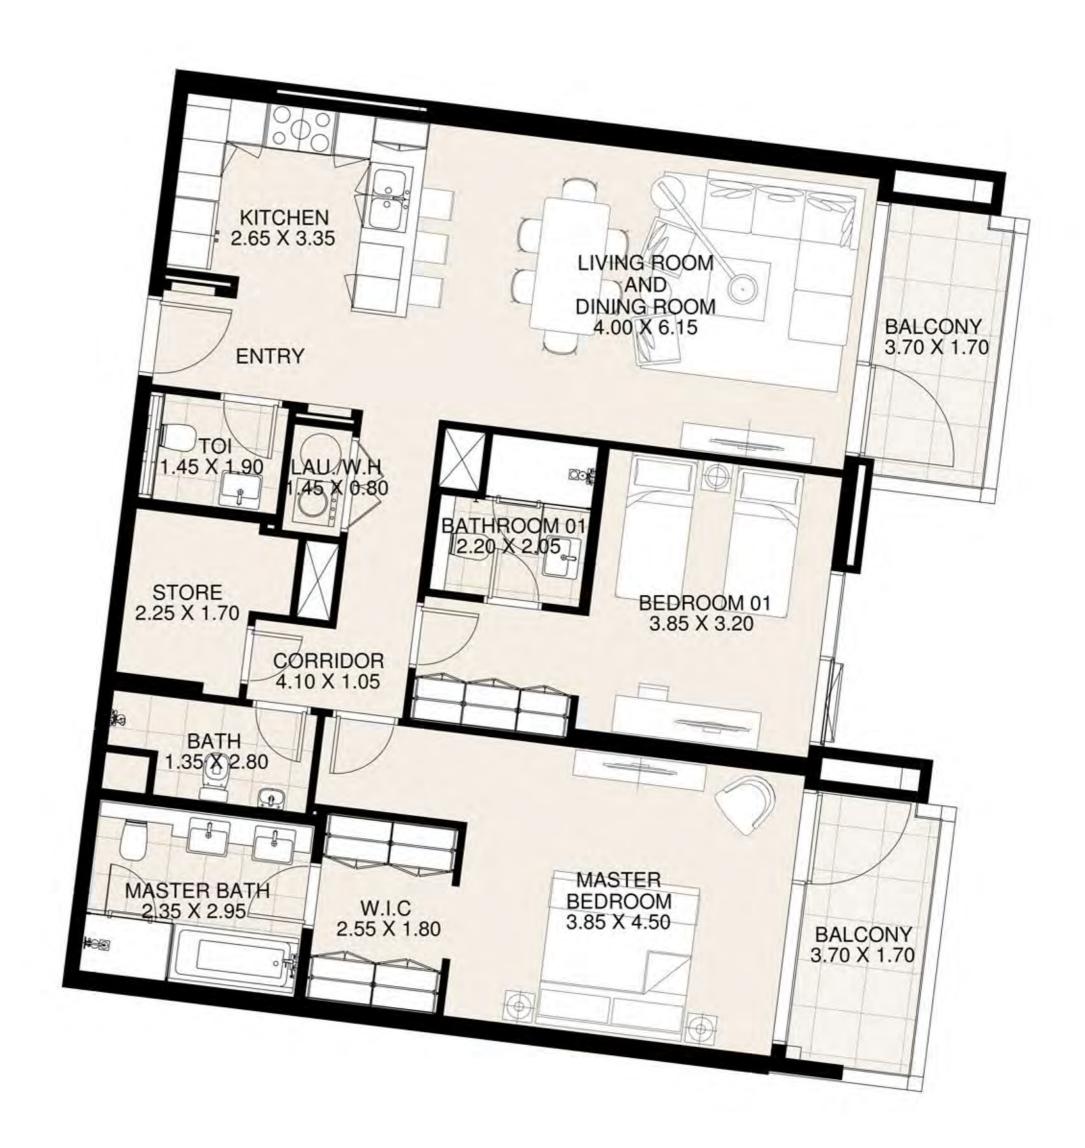

#### UNIT 221 SECOND FLOOR

| Suite Area:   | 1,269 sq. ft |
|---------------|--------------|
| Balcony Area: | 165 sq. ft   |
| Total Area:   | 1,434 sq. ft |

**KEY PLAN** 