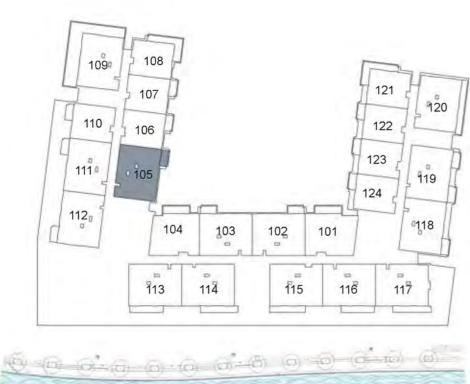

#### UNIT 104 SECOND FLOOR

| Suite Area:   | 1,265 sq. ft |
|---------------|--------------|
| Balcony Area: | 132 sq. ft   |
| Total Area:   | 1,397 sq. ft |

**KEY PLAN** 

| UNIT 105      | FIRST FLOOR  |
|---------------|--------------|
| Suite Area:   | 1,269 sq. ft |
| Balcony Area: | 141 sq. ft   |
| Total Area:   | 1,410 sq. ft |