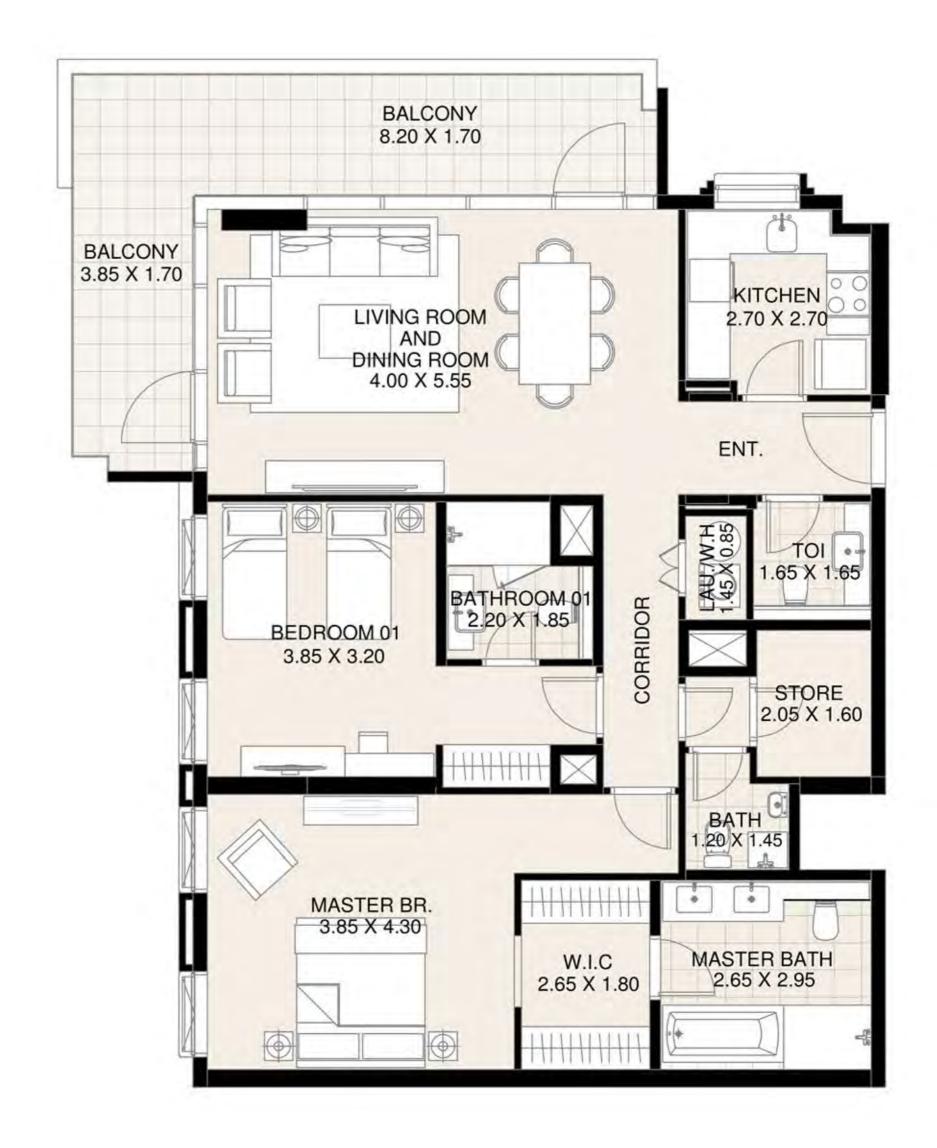

KEY PLAN

| UNIT 313      | THIRD FLOOR  |
|---------------|--------------|
| Suite Area:   | 1,268 sq. ft |
| Balcony Area: | 213 sq. ft   |
| Total Area:   | 1,481 sq. ft |

**KEY PLAN** 

| UNIT 314      | THIRD FLOOR  |
|---------------|--------------|
| Suite Area:   | 1,277 sq. ft |
| Balcony Area: | 102 sq. ft   |
| Total Area:   | 1,379 sq. ft |