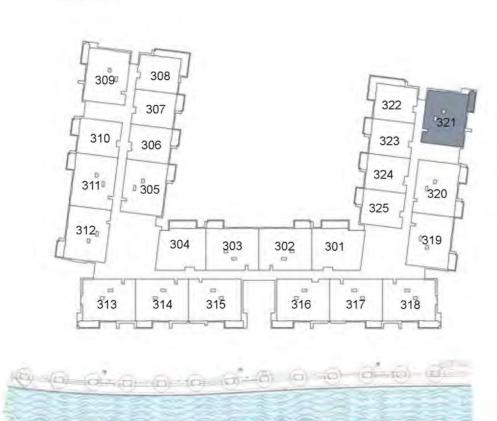

**KEY PLAN** 

| UNIT 320     | THIRD FLOOR  |
|--------------|--------------|
| Suite Area:  | 1,276 sq. ft |
| Balcony Area | : 141 sq. ft |
| Total Area:  | 1,417 sq. ft |

**KEY PLAN** 

| UNIT 321      | THIRD FLOOR  |
|---------------|--------------|
| Suite Area:   | 1,271 sq. ft |
| Balcony Area: | 75 sq. ft    |
| Total Area:   | 1,346 sq. ft |