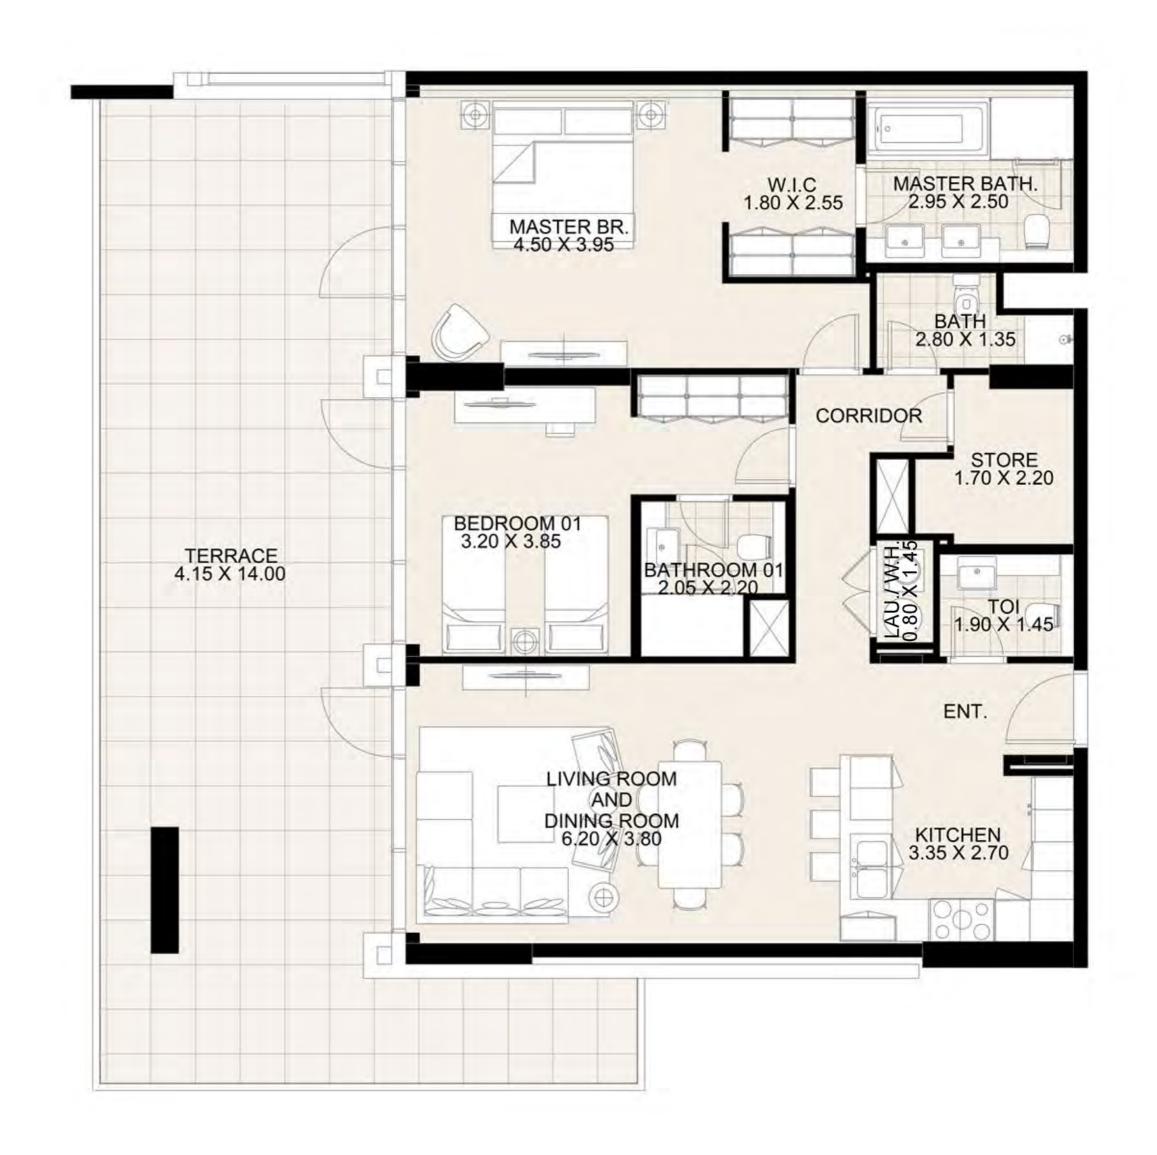

#### UNIT G08 GROUND FLOOR

| Suite Area:   | 1,265 sq. ft |
|---------------|--------------|
| Balcony Area: | 709 sq. ft   |
| Total Area:   | 1,974 sq. ft |

| UNIT 101      | FIRST FLOOR  |
|---------------|--------------|
| Suite Area:   | 1,270 sq. ft |
| Balcony Area: | 71 sq. ft    |