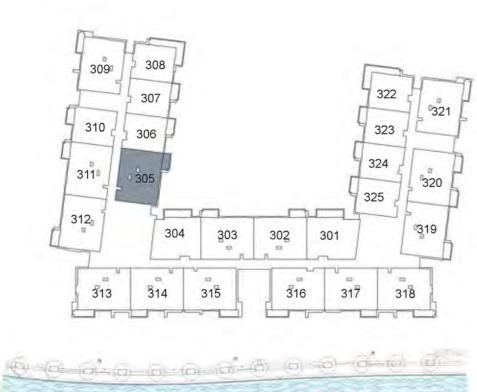

**KEY PLAN** 

| UNIT 305      | THIRD FLOOR  |
|---------------|--------------|
| Suite Area:   | 1,269 sq. ft |
| Balcony Area: | 141 sq. ft   |
| Total Area:   | 1,410 sq. ft |

**KEY PLAN** 

| UNIT 306      | THIRD FLOOR  |
|---------------|--------------|
| Suite Area:   | 1,688 sq. ft |
| Balcony Area: | 181 sq. ft   |
| Total Area:   | 1,869 sq. ft |