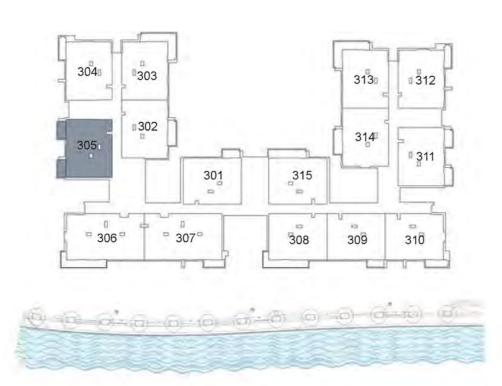

#### **Third Floor**

## CANAL FRONT RESIDENCES

2 and 3 Bedroom Apartments

3RD FLOOR

**KEY ELEVATION** 