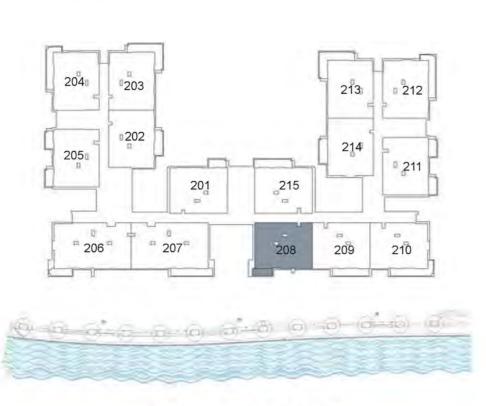

#### UNIT 208 SECOND FLOOR

| Suite Area:   | 1,272 sq. ft |
|---------------|--------------|
| Balcony Area: | 68 sq. ft    |
| Total Area:   | 1,825 sq. ft |