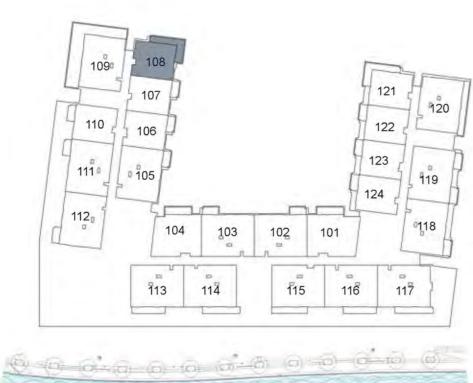

**KEY PLAN** 

| UNIT 108      | FIRST FLOOR  |
|---------------|--------------|
| Suite Area:   | 1,271 sq. ft |
| Balcony Area: | 142 sq. ft   |
| Total Area:   | 1,413 sq. ft |

**KEY PLAN** 

| UNIT 109      | FIRST FLOOR  |
|---------------|--------------|
| Suite Area:   | 1,272 sq. ft |
| Balcony Area: | 130 sq. ft   |
| Total Area:   | 1,402 sq. ft |