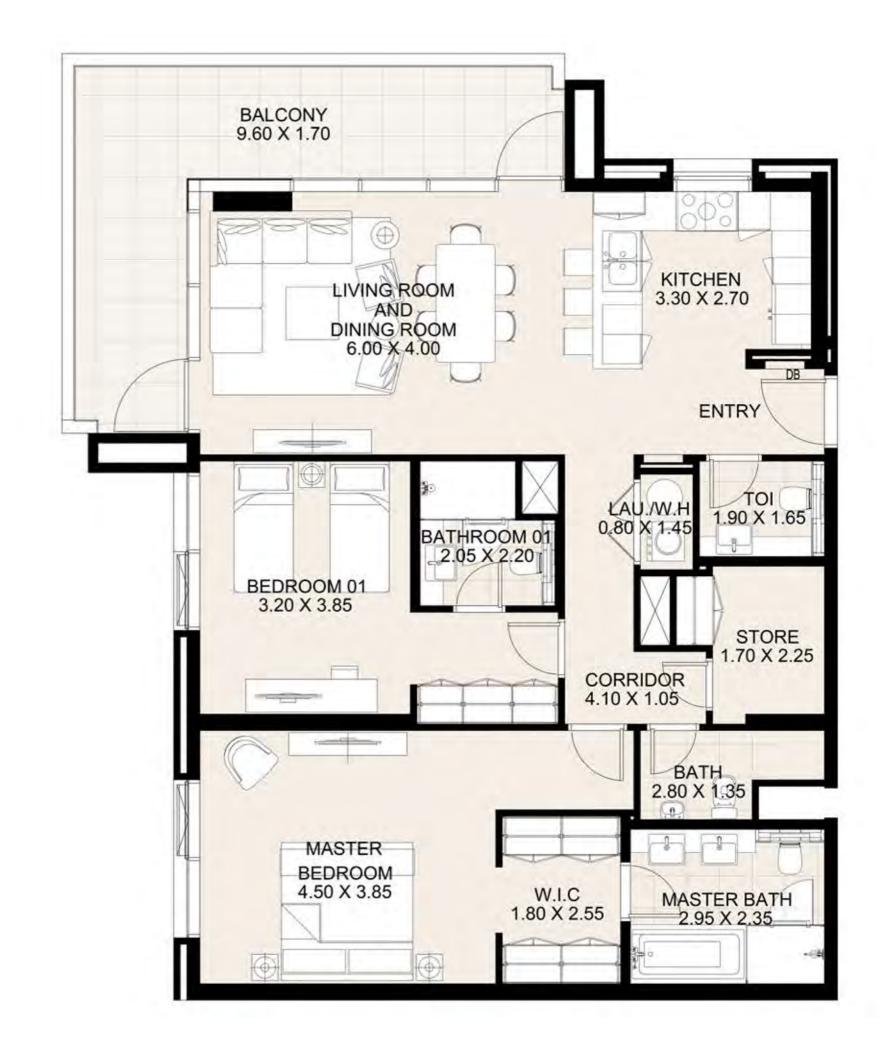

KEY PLAN

| UNIT 313      | THIRD FLOOR  |
|---------------|--------------|
| Suite Area:   | 1,268 sq. ft |
| Balcony Area: | 213 sq. ft   |
| Total Area:   | 1,481 sq. ft |

**KEY PLAN** 

| UNIT 314      | THIRD FLOOR  |
|---------------|--------------|
| Suite Area:   | 1,277 sq. ft |
| Balcony Area: | 102 sq. ft   |
| Total Area:   | 1,379 sq. ft |