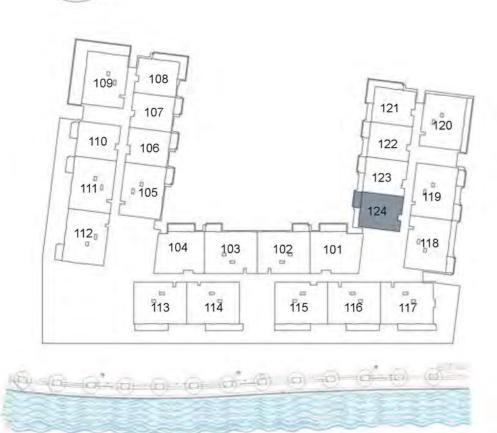

**KEY PLAN** 

| UNIT 124      | FIRST FLOOR |
|---------------|-------------|
| Suite Area:   | 850 sq. ft  |
| Balcony Area: | 70 sq. ft   |
| Total Area:   | 920 sq. ft  |

**KEY PLAN** 