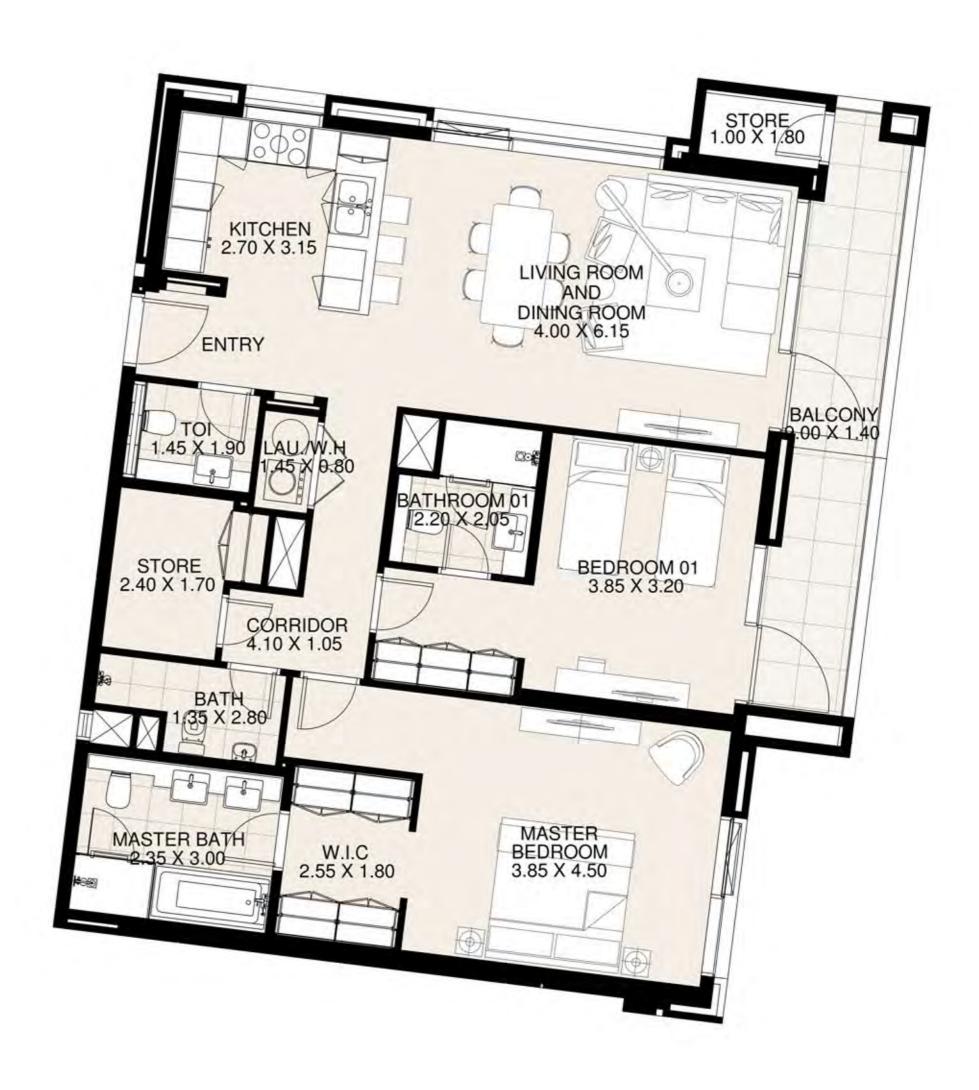

#### UNIT 222 SECOND FLOOR

| Suite Area:   | 850 sq. ft   |
|---------------|--------------|
| Balcony Area: | 202 sq. ft   |
| Total Area:   | 1,052 sq. ft |

**KEY PLAN** 