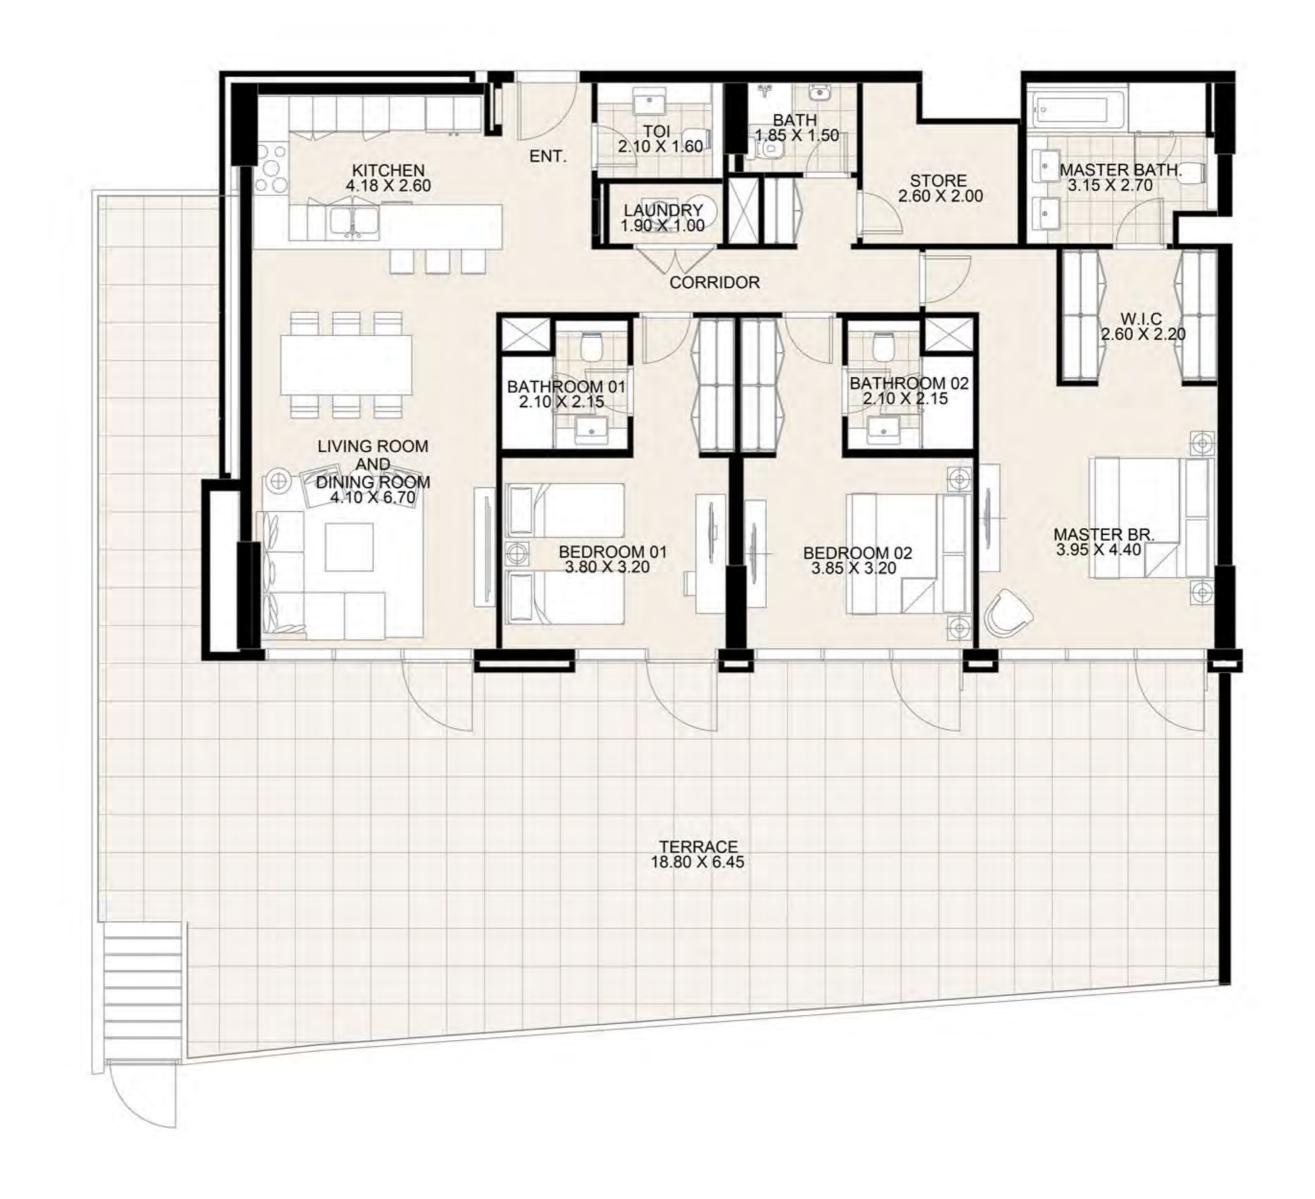

# Suite Area: 1,692 sq. ft Balcony Area: 865 sq. ft Total Area: 2,557 sq. ft

UNIT G04 GROUND FLOOR

**KEY PLAN** 