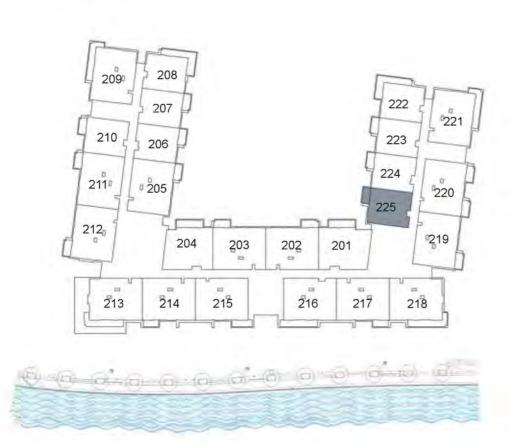

#### UNIT 225 SECOND FLOOR

| Suite Area:   | 850 sq. ft |
|---------------|------------|
| Balcony Area: | 71 sq. ft  |
| Total Area:   | 921 sq. ft |

| UNIT 301     | THIRD FLOOR  |
|--------------|--------------|
| Suite Area:  | 1,211 sq. ft |
| Balcony Area | : 115 sq. ft |
| Total Area:  | 1,326 sq. ft |