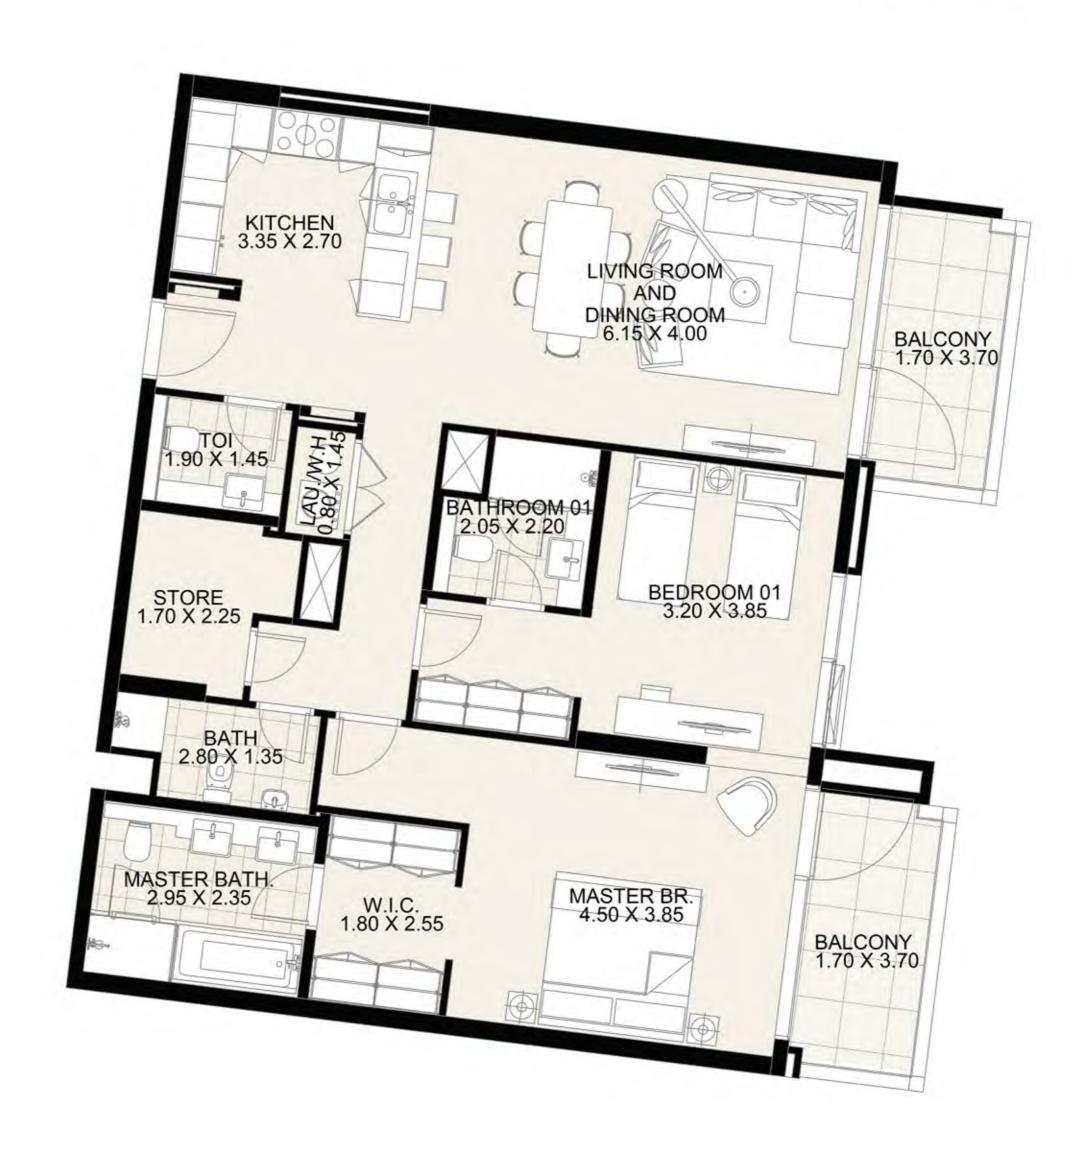

## UNIT 410 FOURTH FLOOR

| Suite Area:   | 1,268 sq. ft |
|---------------|--------------|
| Balcony Area: | 65 sq. ft    |
| Total Area:   | 1,333 sq. ft |

**KEY PLAN** 