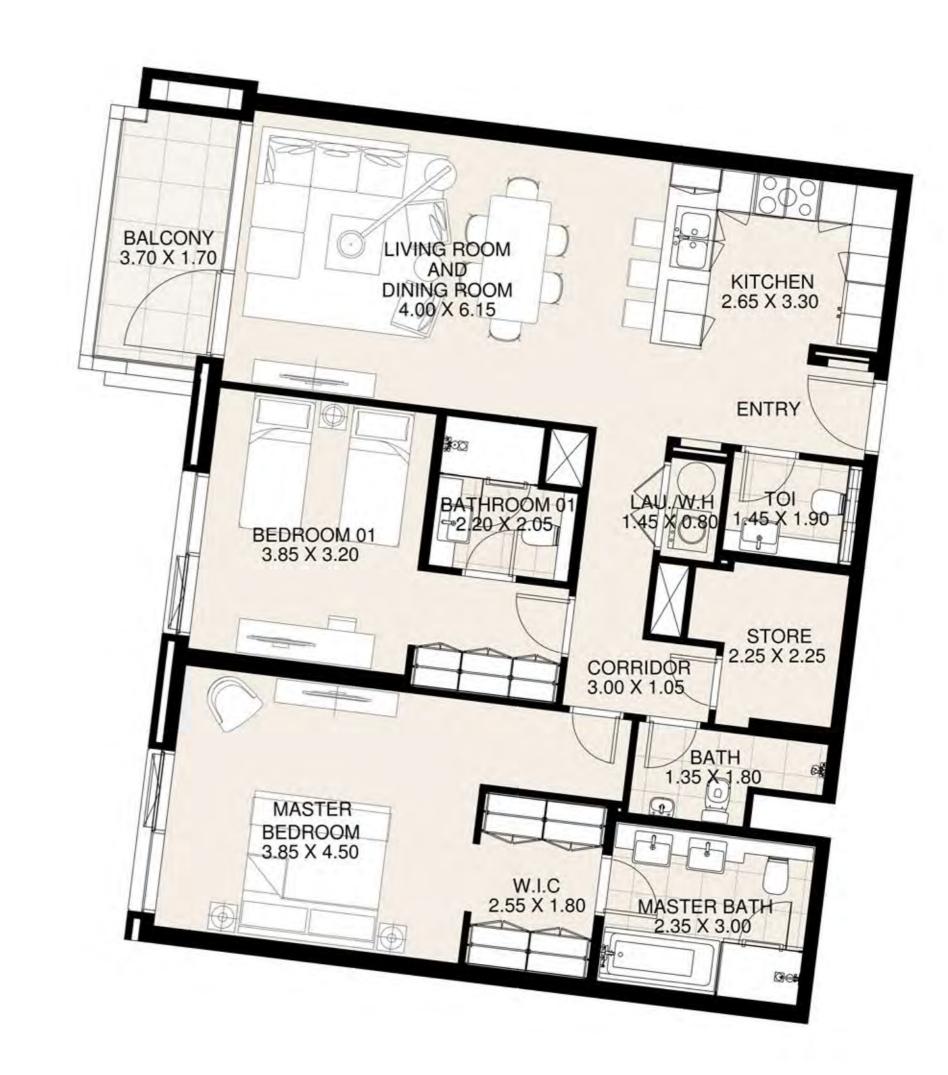

**KEY PLAN** 

| UNIT 312     | THIRD FLOOR  |
|--------------|--------------|
| Suite Area:  | 1,275 sq. ft |
| Balcony Area | : 71 sq. ft  |
| Total Area:  | 1,346 sq. ft |

| UNIT 313      | THIRD FLOOR  |
|---------------|--------------|
| Suite Area:   | 1,275 sq. ft |
| Balcony Area: | 75 sq. ft    |
| Total Area:   | 1,350 sq. ft |