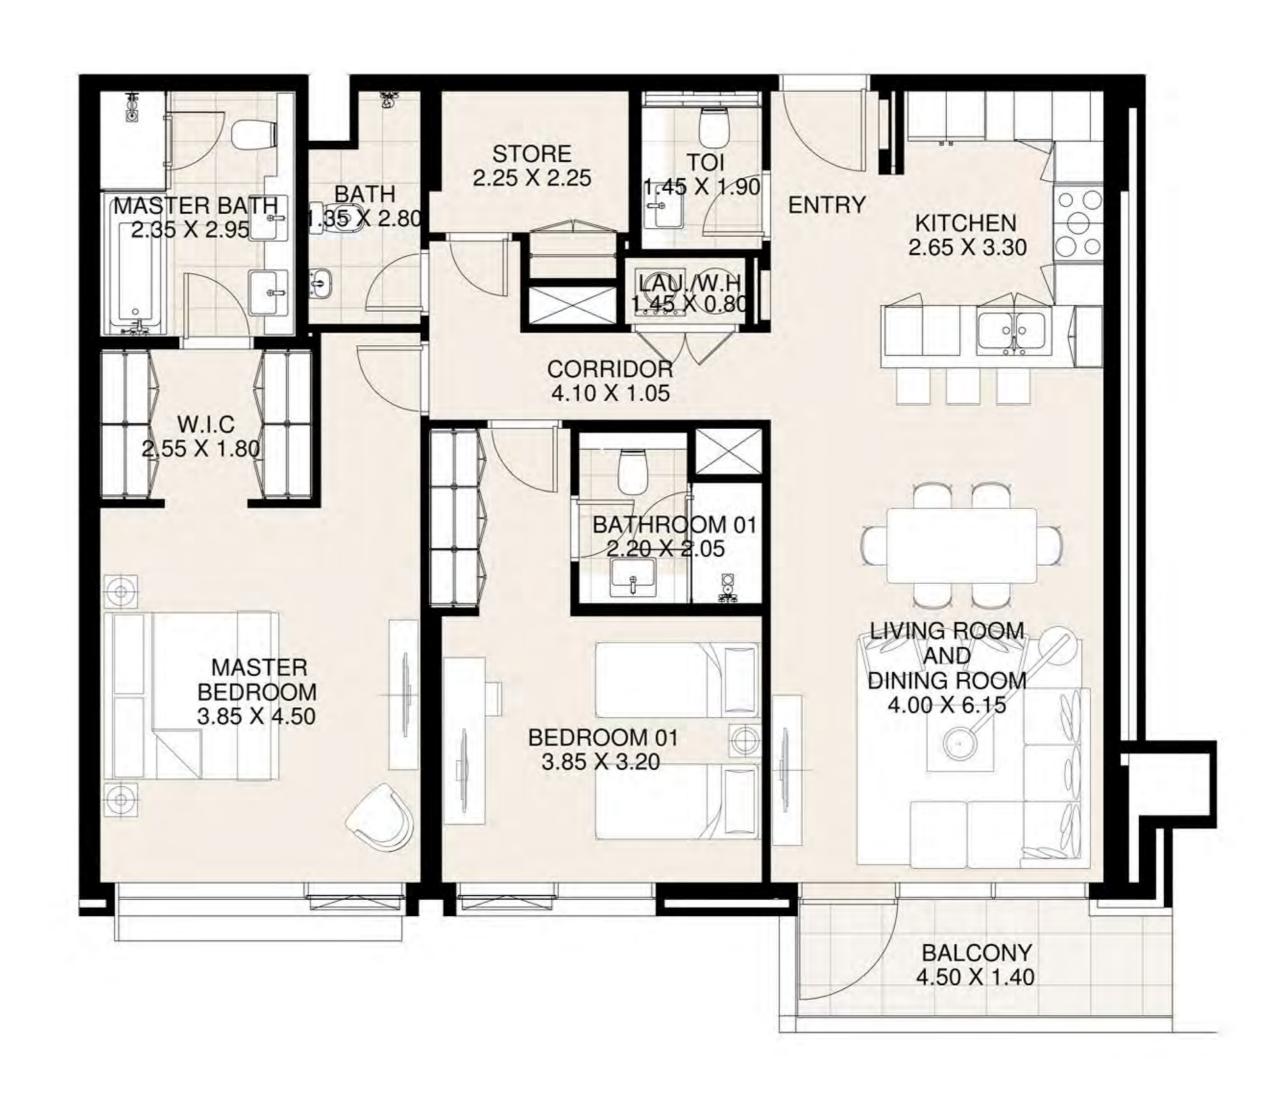

#### UNIT 216 SECOND FLOOR

| Suite Area:   | 1,264 sq. ft |
|---------------|--------------|
| Balcony Area: | 139 sq. ft   |
| Total Area:   | 1,403 sq. ft |

**KEY PLAN** 