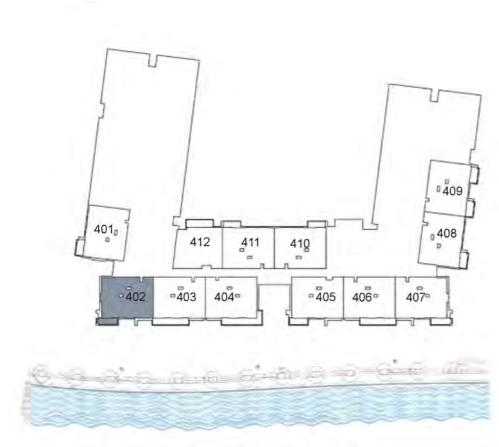

#### Fourth Floor

#### UNIT 402 FOURTH FLOOR

| Suite Area:   | 1,274 sq. ft |
|---------------|--------------|
| Balcony Area: | 75 sq. ft    |
| Total Area:   | 1,349 sq. ft |