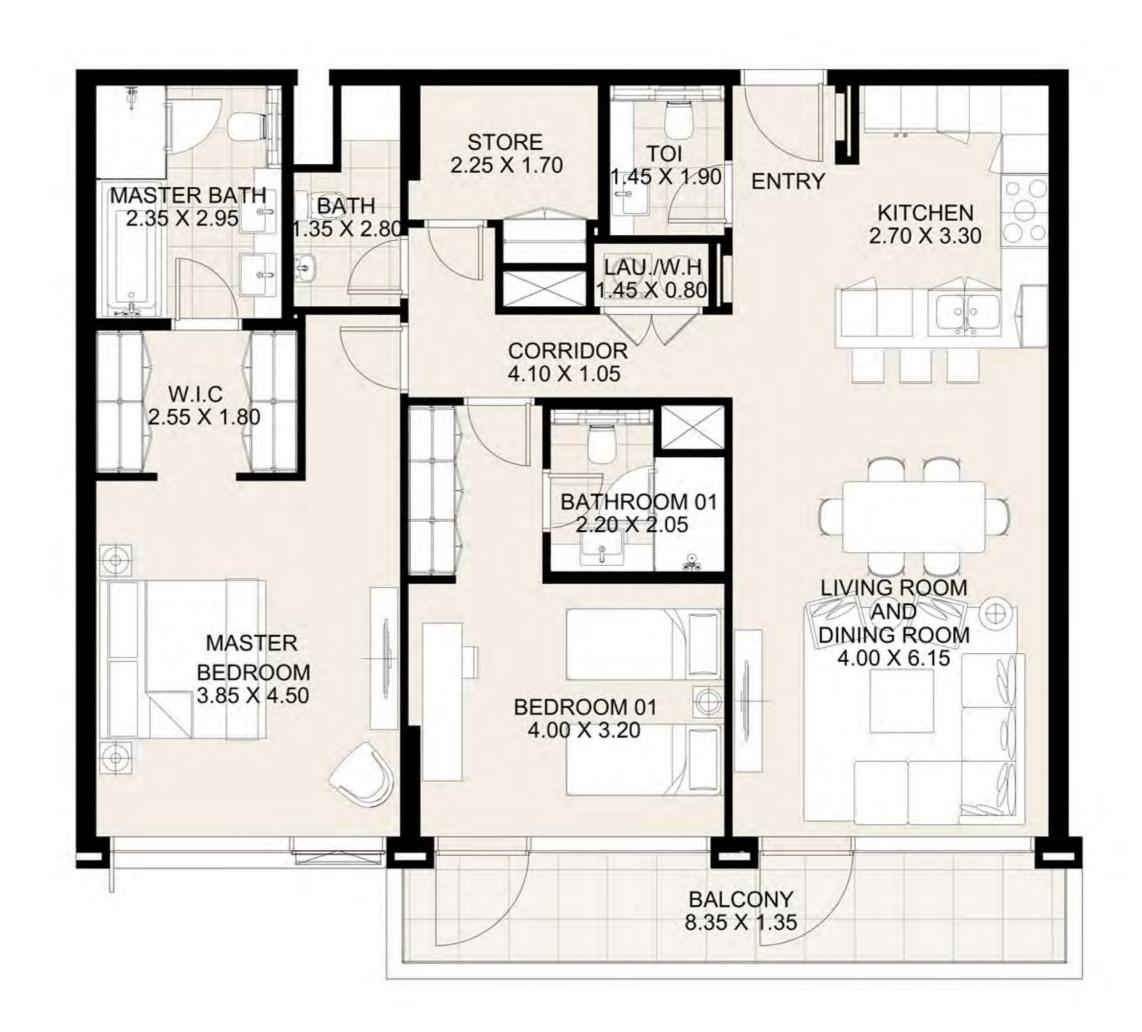

**KEY PLAN** 

| UNIT 110      | FIRST FLOOR  |
|---------------|--------------|
| Suite Area:   | 1,269 sq. ft |
| Balcony Area: | 141 sq. ft   |
| Total Area:   | 1,410 sq. ft |

**KEY PLAN** 

| UNIT 111      | FIRST FLOOR  |
|---------------|--------------|
| Suite Area:   | 1,272 sq. ft |
| Balcony Area: | 134 sq. ft   |
| Total Area:   | 1,406 sq. ft |