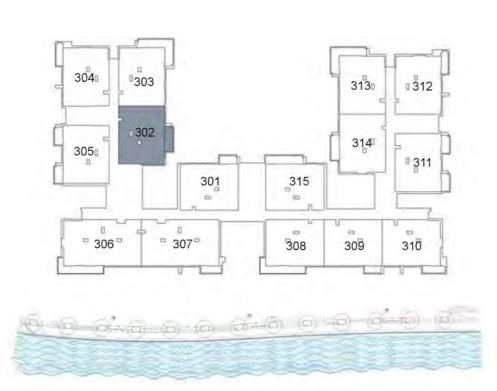

**KEY PLAN** 

| UNIT 301     | THIRD FLOOR  |
|--------------|--------------|
| Suite Area:  | 1,271 sq. ft |
| Balcony Area | : 71 sq. ft  |
| Total Area:  | 1,342 sq. ft |

**KEY PLAN** 

| UNIT 302     | THIRD FLOOR   |
|--------------|---------------|
| Suite Area:  | 1,272 sq. ft  |
| Balcony Area | a: 102 sq. ft |
| Total Area:  | 1,374 sq. ft  |