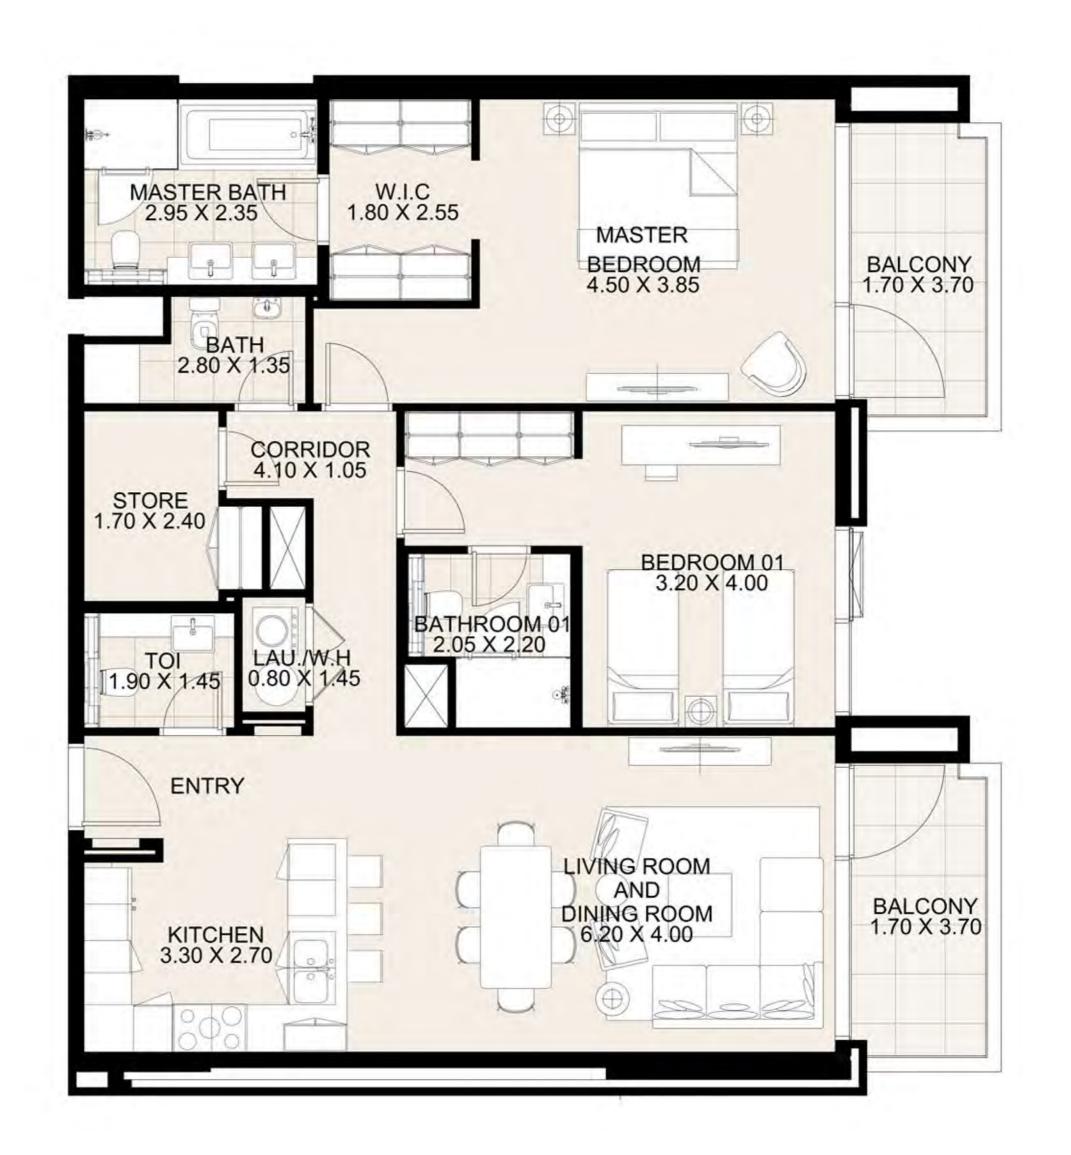

**KEY PLAN** 

| UNIT 311      | THIRD FLOOR  |
|---------------|--------------|
| Suite Area:   | 1,269 sq. ft |
| Balcony Area: | 141 sq. ft   |
| Total Area:   | 1,410 sq. ft |

**KEY PLAN** 

UNIT 312 THIRD FLOOR
Suite Area: 1,273 sq. ft
Balcony Area: 75 sq. ft
Total Area: 1,348 sq. ft