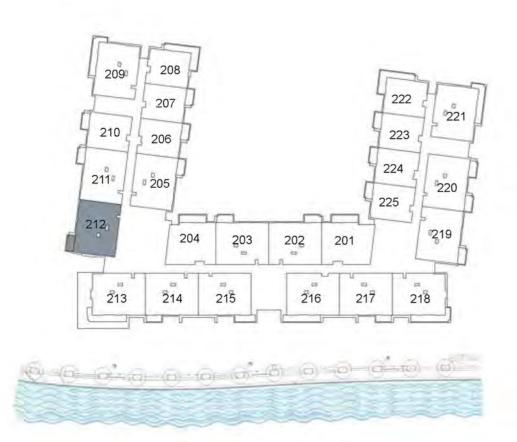

# UNIT 213 SECOND FLOOR

| Suite Area:   | 1,268 sq. ft |
|---------------|--------------|
| Balcony Area: | 213 sq. ft   |
| Total Area:   | 1,481 sq. ft |

**KEY PLAN** 