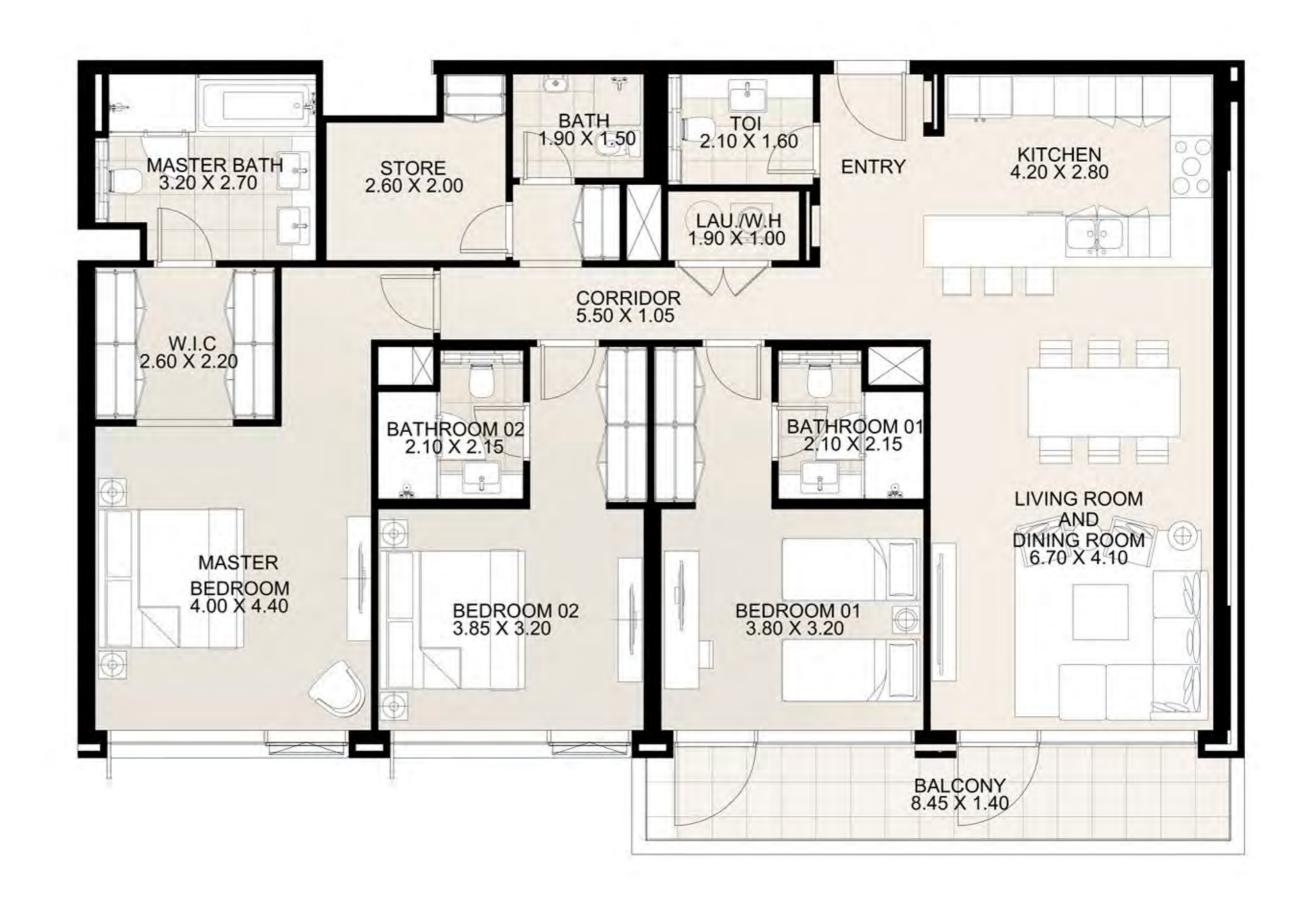

**KEY PLAN** 

| UNIT 108      | FIRST FLOOR  |
|---------------|--------------|
| Suite Area:   | 1,271 sq. ft |
| Balcony Area: | 142 sq. ft   |
| Total Area:   | 1,413 sq. ft |

**KEY PLAN** 

| UNIT 109      | FIRST FLOOR  |
|---------------|--------------|
| Suite Area:   | 1,272 sq. ft |
| Balcony Area: | 130 sq. ft   |
| Total Area:   | 1,402 sq. ft |