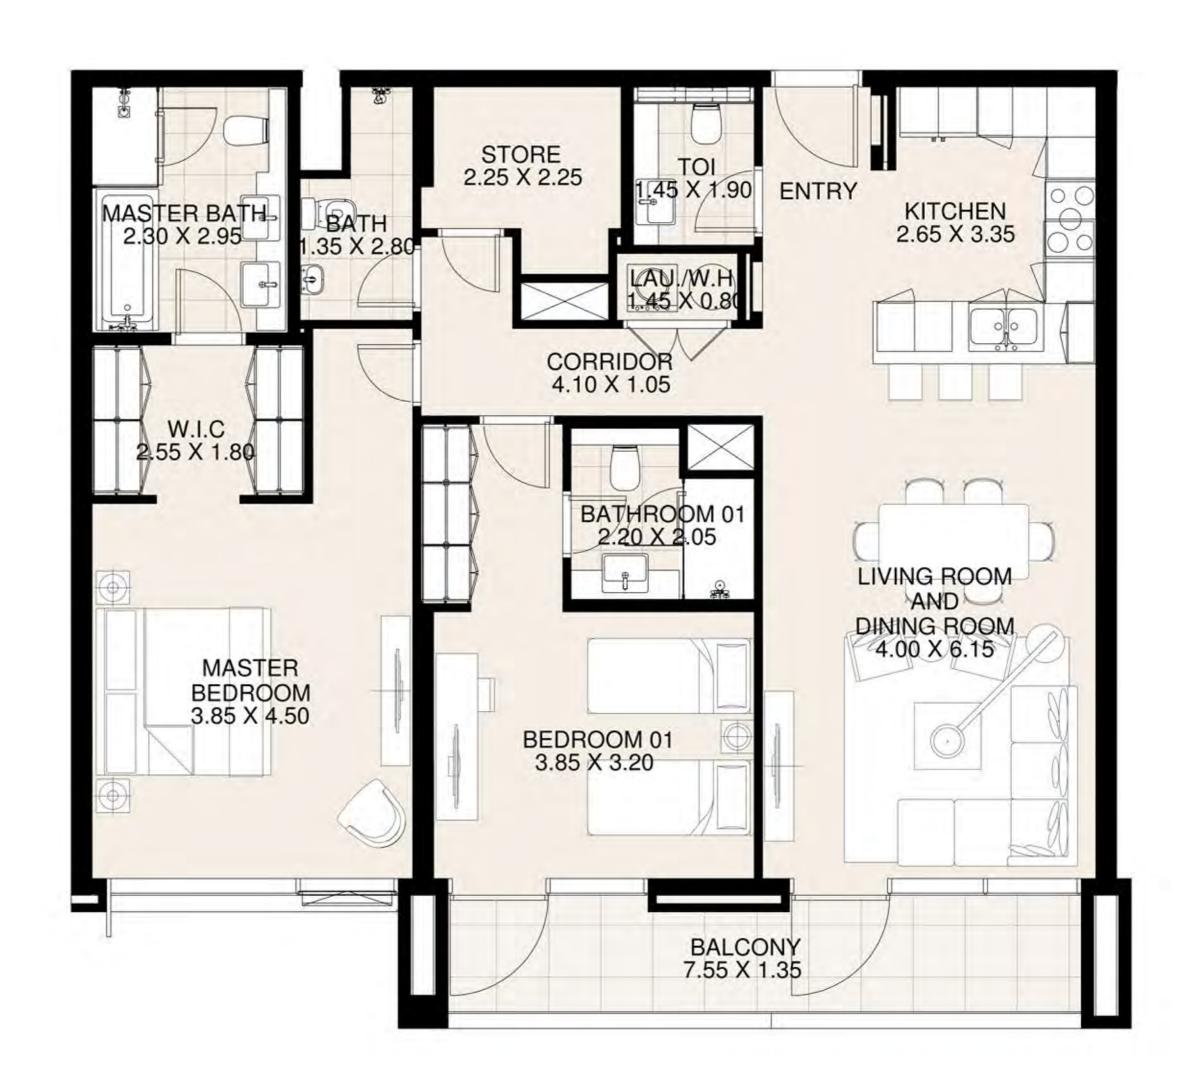

**KEY PLAN** 

| UNIT 116     | FIRST FLOOR  |
|--------------|--------------|
| Suite Area:  | 1,271 sq. ft |
| Balcony Area | 123 sq. ft   |
| Total Area:  | 1,394 sq. ft |

**KEY PLAN** 

| UNIT 117      | FIRST FLOOR  |
|---------------|--------------|
| Suite Area:   | 1,273 sq. ft |
| Balcony Area: | 138 sq. ft   |
| Total Area:   | 1,411 sq. ft |