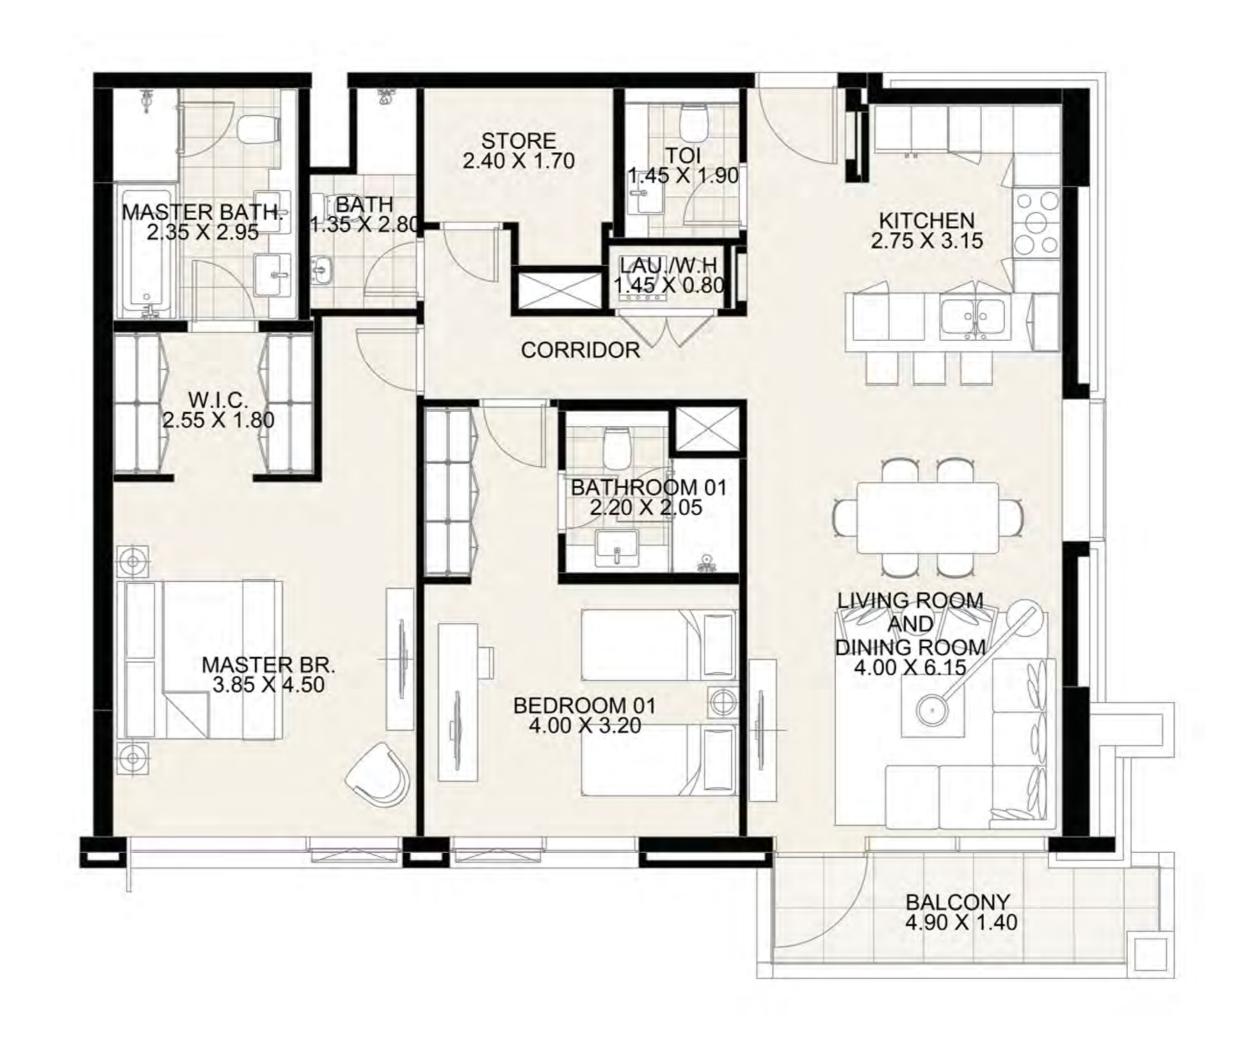

## **KEY PLAN**

| UNIT 4 | 08 FC | URTH   | H FI | OOR  |
|--------|-------|--------|------|------|
| CIVIT  |       | JUINTI |      | COIL |

| Suite Area:   | 1,271 sq. ft |
|---------------|--------------|
| Balcony Area: | 70 sq. ft    |
| Total Area:   | 1,341 sq. ft |