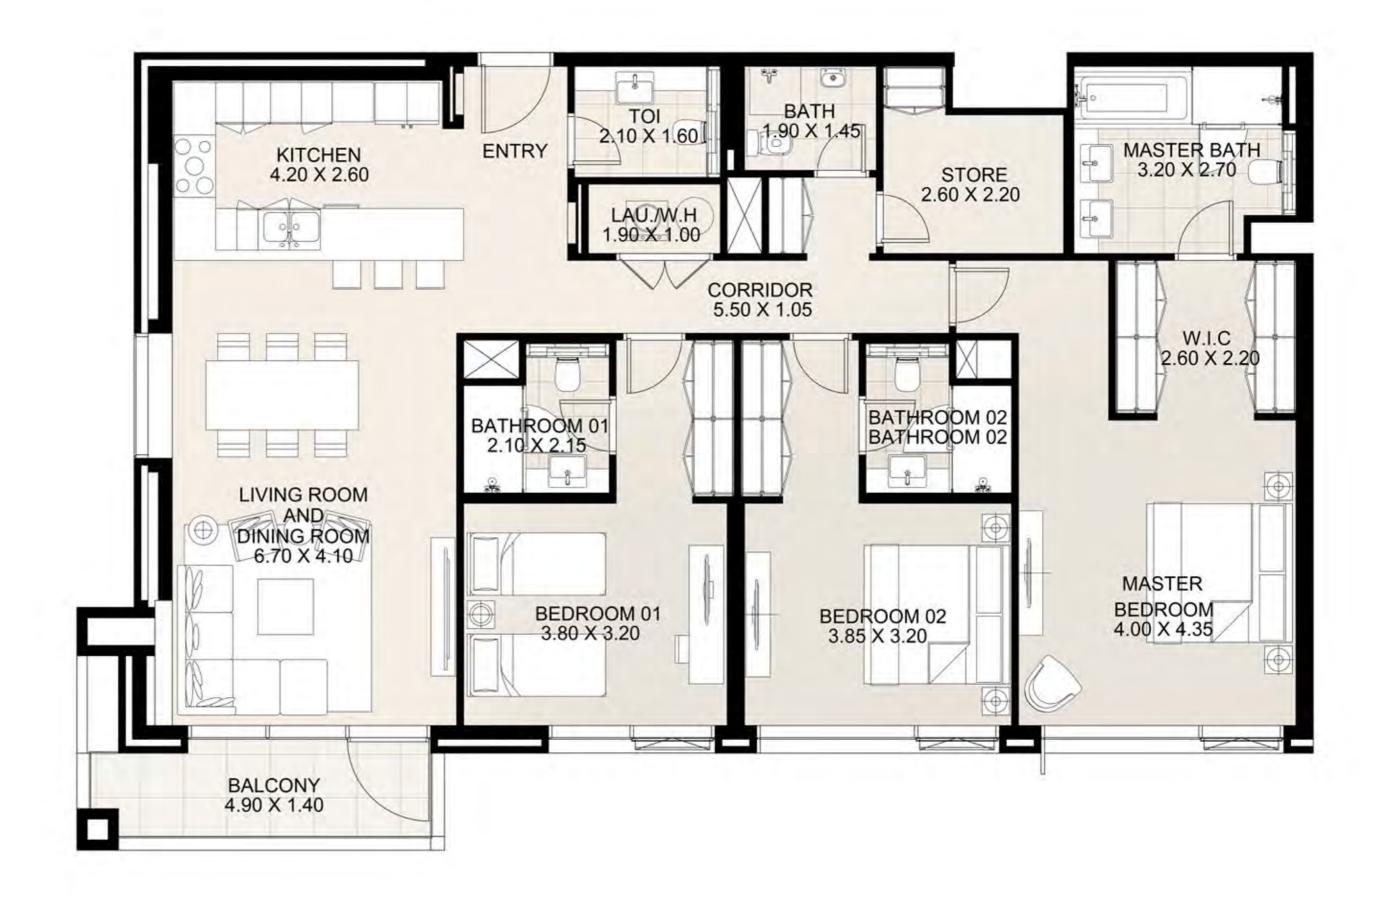

#### UNIT 207 SECOND FLOOR

| Suite Area:   | 1,686 sq. ft |
|---------------|--------------|
| Balcony Area: | 142 sq. ft   |
| Total Area:   | 1,828 sq. ft |

**KEY PLAN** 