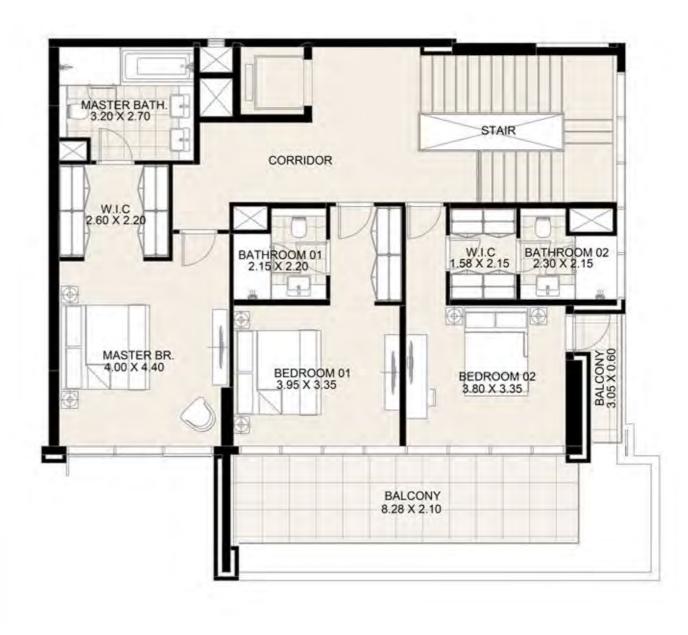

#### UNIT G07 GROUND FLOOR

| Suite Area:   | 2,734 sq. ft |
|---------------|--------------|
| Balcony Area: | 1,095 sq. ft |
| Total Area:   | 3,829 sq. ft |

**GROUND FLOOR** 

FIRST FLOOR

**KEY PLAN** 