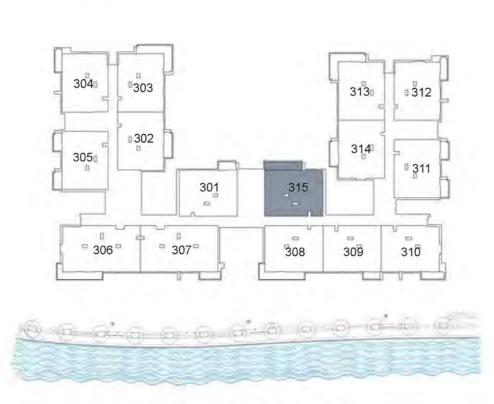

**KEY PLAN** 

| UNIT 315      | THIRD FLOOR  |
|---------------|--------------|
| Suite Area:   | 1,270 sq. ft |
| Balcony Area: | 150 sq. ft   |
| Total Area:   | 1,420 sq. ft |

**KEY PLAN** 