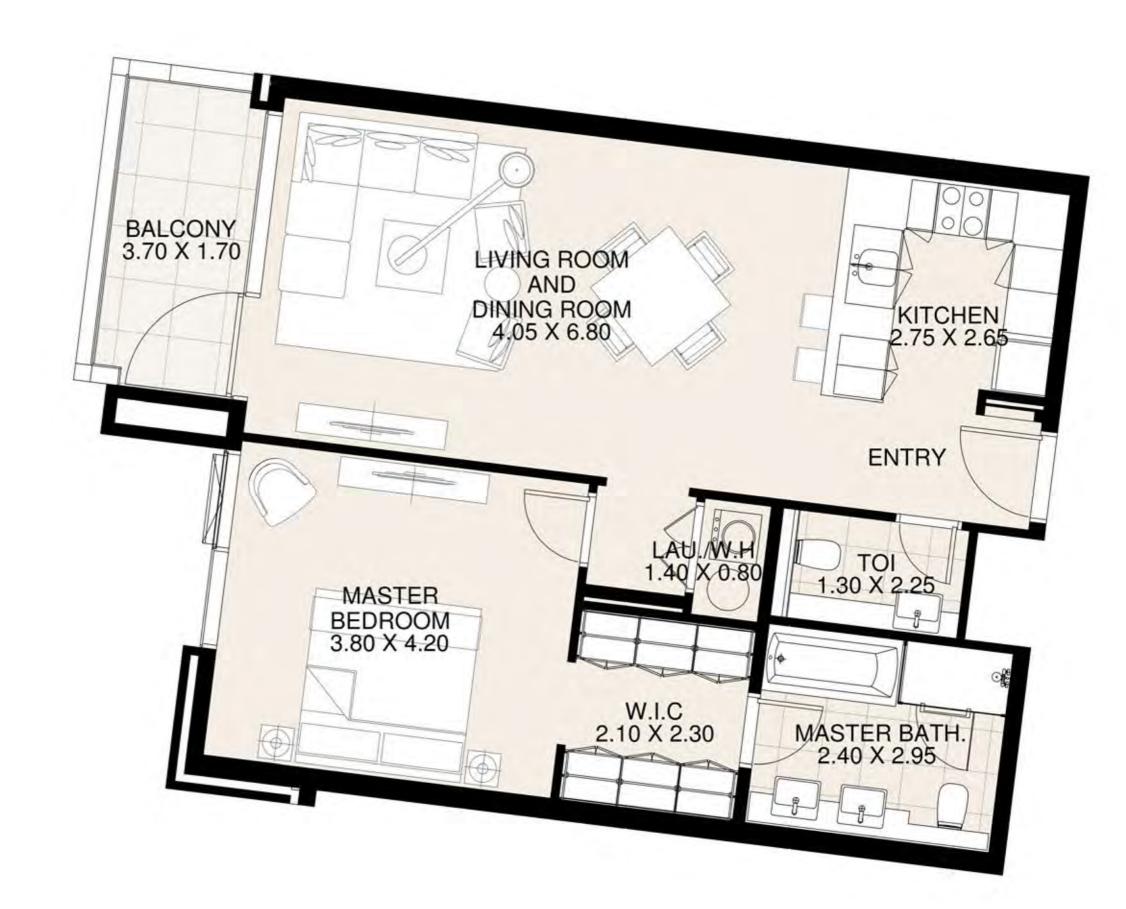

**KEY PLAN** 

| UNIT 122     | FIRST FLOOR |
|--------------|-------------|
| Suite Area:  | 848 sq. ft  |
| Balcony Area | 70 sq. ft   |
| Total Area:  | 918 sq. ft  |

**KEY PLAN** 

| UNIT 123      | FIRST FLOOR |
|---------------|-------------|
| Suite Area:   | 843 sq. ft  |
| Balcony Area: | 70 sq. ft   |
| Total Area:   | 913 sq. ft  |