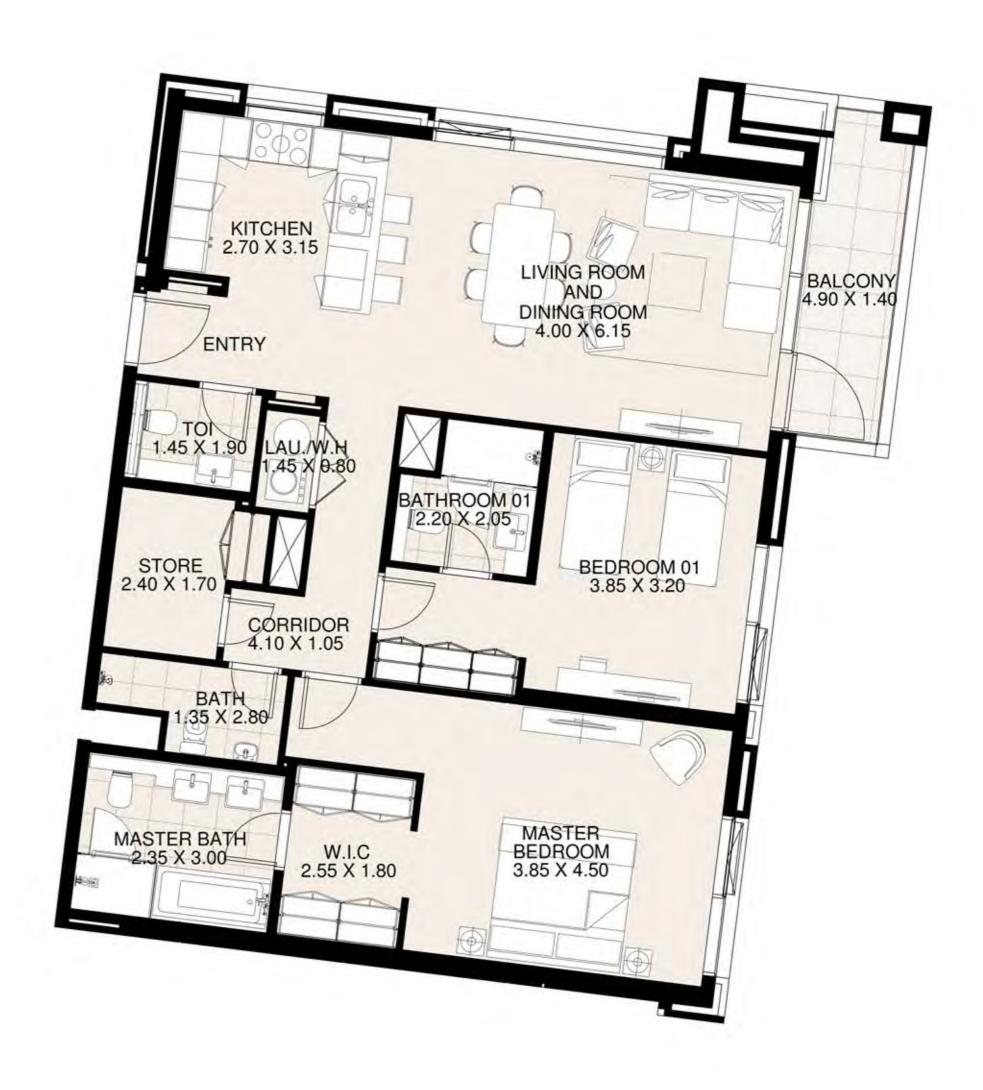

**KEY PLAN** 

| UNIT 320     | THIRD FLOOR  |
|--------------|--------------|
| Suite Area:  | 1,276 sq. ft |
| Balcony Area | : 141 sq. ft |
| Total Area:  | 1,417 sq. ft |

**KEY PLAN** 

| UNIT 321      | THIRD FLOOR  |
|---------------|--------------|
| Suite Area:   | 1,271 sq. ft |
| Balcony Area: | 75 sq. ft    |
| Total Area:   | 1,346 sq. ft |