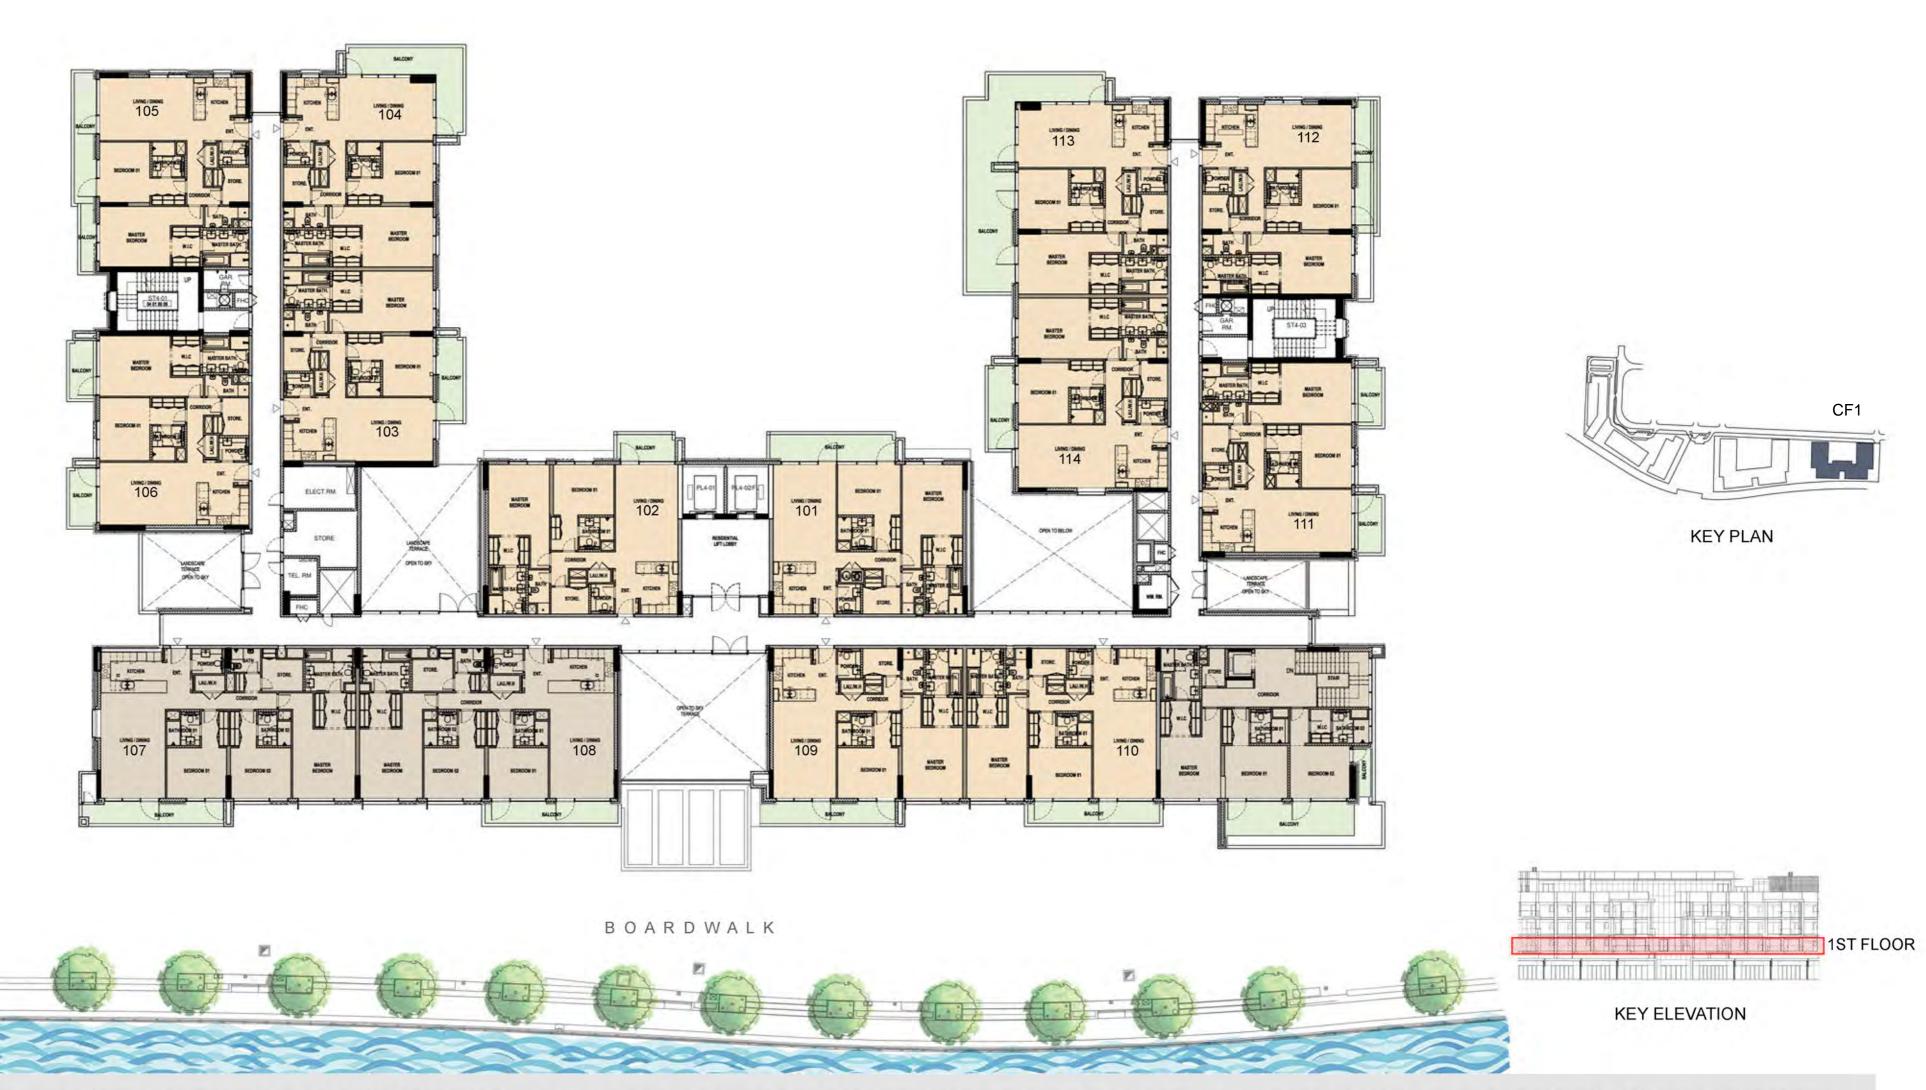

#### **Ground Floor**





#### First Floor

## CANAL FRONT RESIDENCES

2 and 3 Bedroom Apartments





#### Second Floor

## CANAL FRONT RESIDENCES

2 and 3 Bedroom Apartments











**KEY ELEVATION** 

#### **Third Floor**

## CANAL FRONT RESIDENCES

2 and 3 Bedroom Apartments









3RD FLOOR

**KEY ELEVATION** 

#### Fourth Floor

## CANAL FRONT RESIDENCES

#### 2 Bedroom Apartments











**KEY PLAN** 

#### UNIT G01 GROUND FLOOR

| Suite Area:   | 1,271 sq. ft |
|---------------|--------------|
| Balcony Area: | 438 sq. ft   |
| Total Area:   | 1,709 sq. ft |









**KEY PLAN** 

#### UNIT G02 GROUND FLOOR

| Suite Area:   | 1,579 sq. ft |
|---------------|--------------|
| Balcony Area: | 522 sq. ft   |
| Total Area:   | 2,131 sq. ft |









**KEY PLAN** 

#### UNIT G03 GROUND FLOOR

| Suite Area:   | 1,680 sq. ft |
|---------------|--------------|
| Balcony Area: |