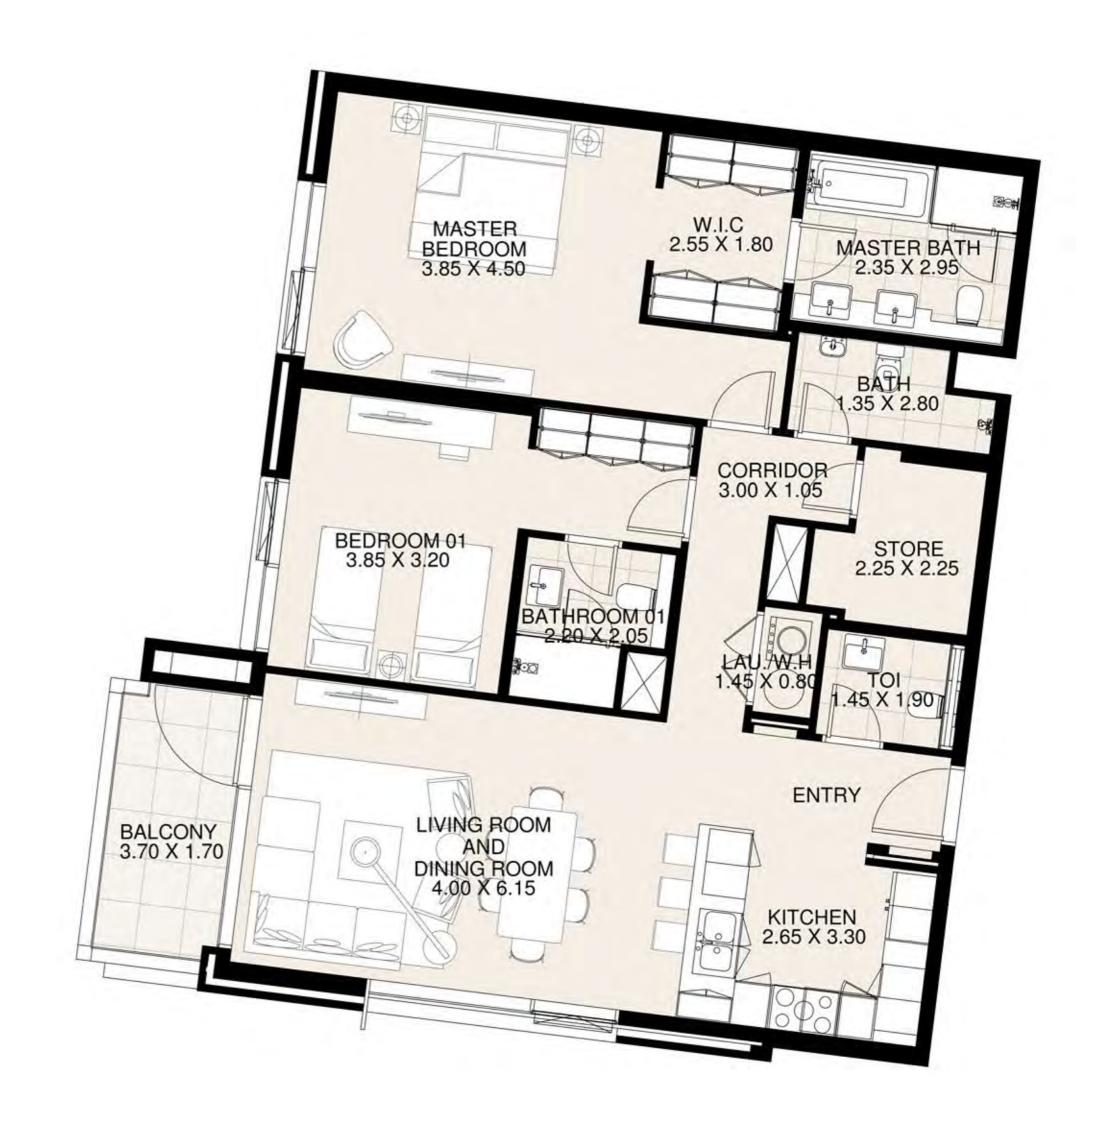

**KEY PLAN** 

| UNIT 112      | FIRST FLOOR  |
|---------------|--------------|
| Suite Area:   | 1,238 sq. ft |
| Balcony Area: | 223 sq. ft   |
| Total Area:   | 1,461 sq. ft |

**KEY PLAN** 

| UNIT 113      | FIRST FLOOR  |
|---------------|--------------|
| Suite Area:   | 1,277 sq. ft |
| Balcony Area: | 102 sq. ft   |
| Total Area:   | 1,379 sq. ft |