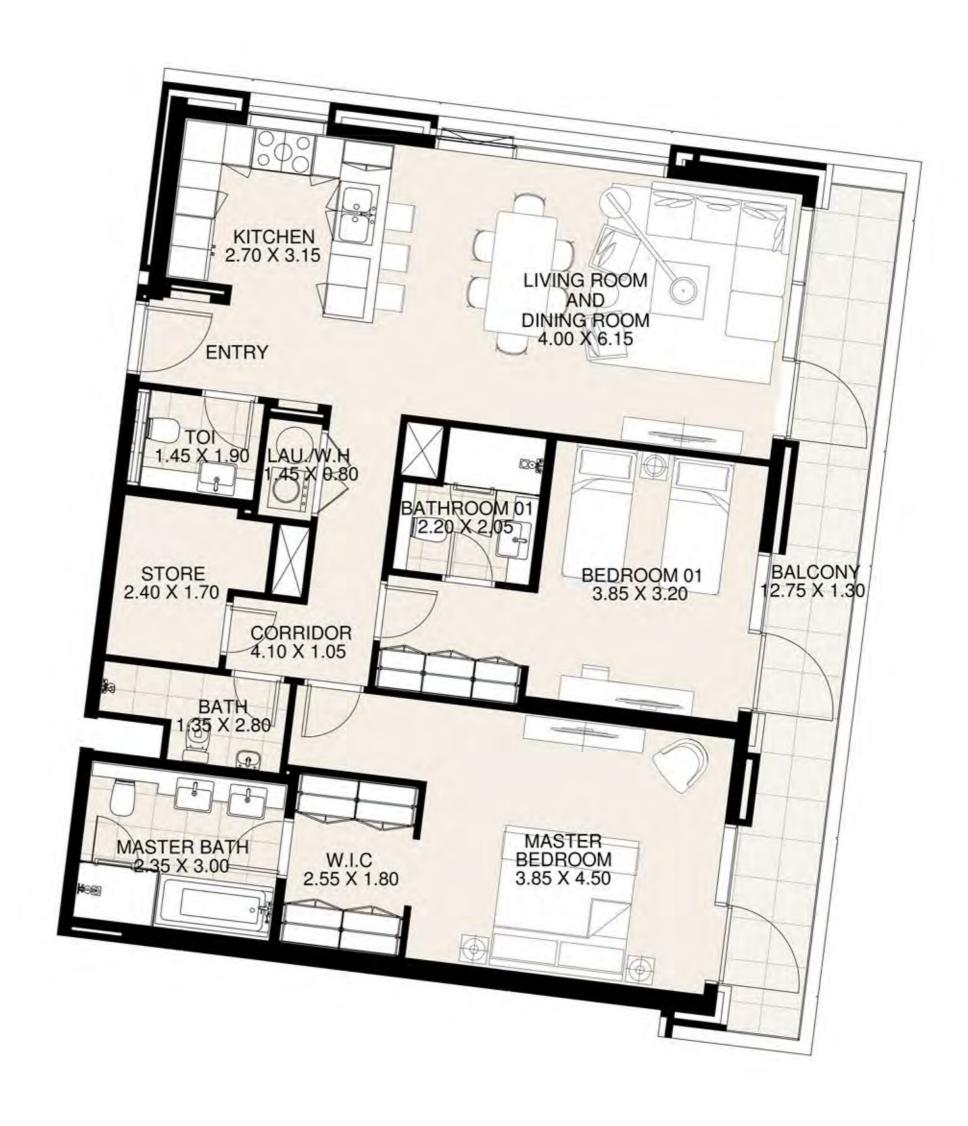

**KEY PLAN** 

| UNIT 120      | FIRST FLOOR  |
|---------------|--------------|
| Suite Area:   | 1,268 sq. ft |
| Balcony Area: | 186 sq. ft   |
| Total Area:   | 1,454 sq. ft |

**KEY PLAN** 

| UNIT 121      | FIRST FLOOR  |
|---------------|--------------|
| Suite Area:   | 849 sq. ft   |
| Balcony Area: | 203 sq. ft   |
| Total Area:   | 1,052 sq. ft |