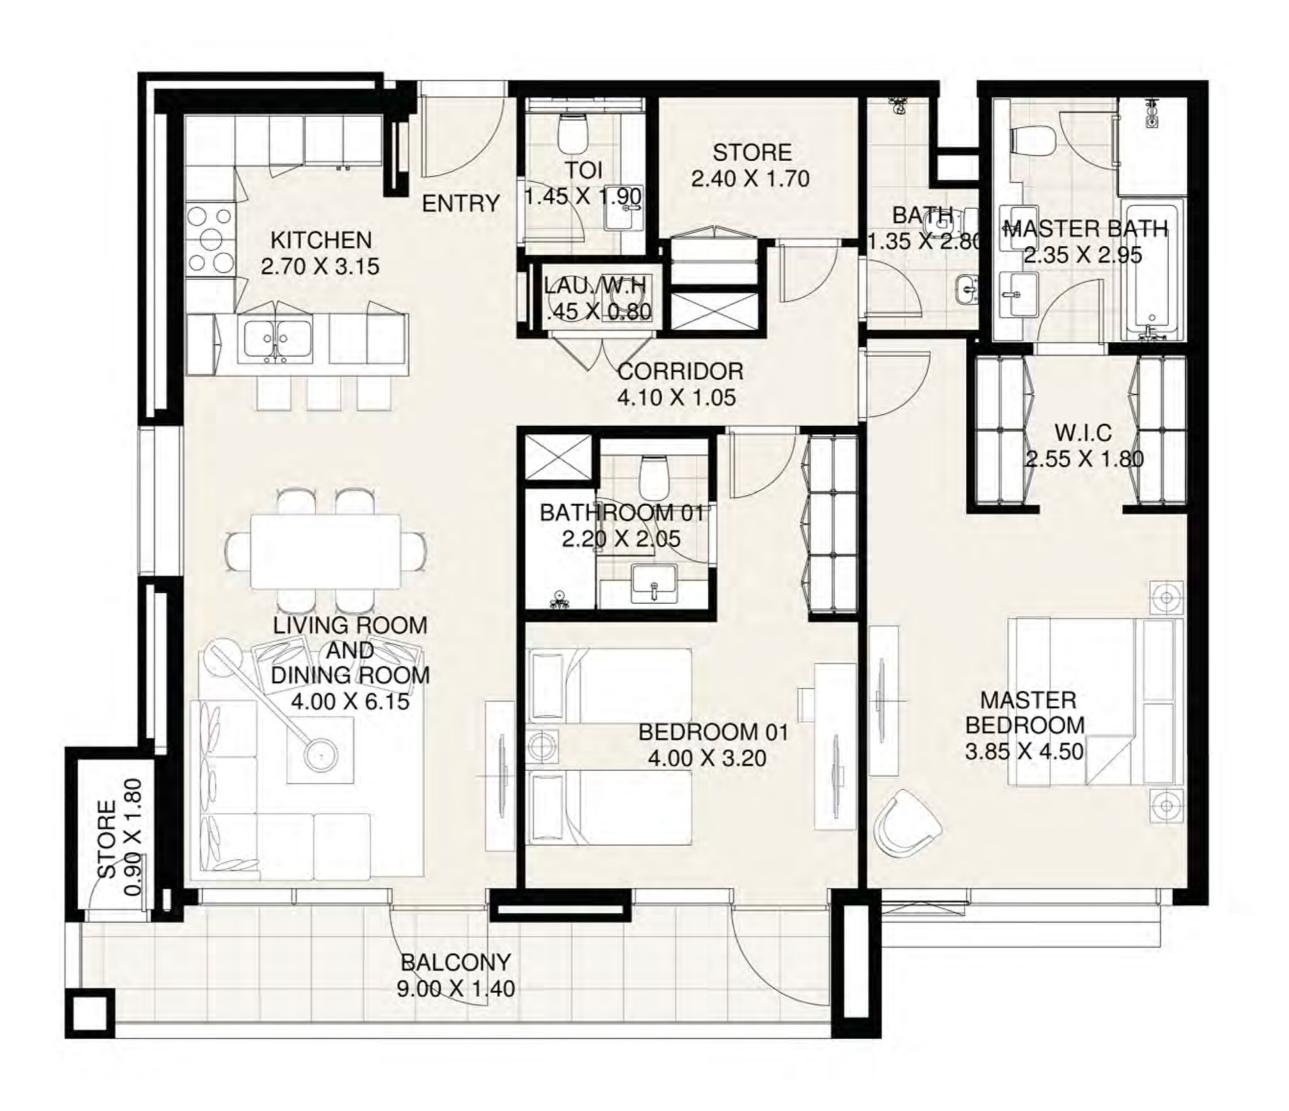

#### UNIT 214 SECOND FLOOR

| Suite Area:   | 1,277 sq. ft |
|---------------|--------------|
| Balcony Area: | 102 sq. ft   |
| Total Area:   | 1,379 sq. ft |

KEY PLAN

| UNIT 215 S    | ECOND FLOOR  |
|---------------|--------------|
| Suite Area:   | 1,269 sq. ft |
| Balcony Area: | 151 sq. ft   |
| Total Area:   | 1,420 sq. ft |