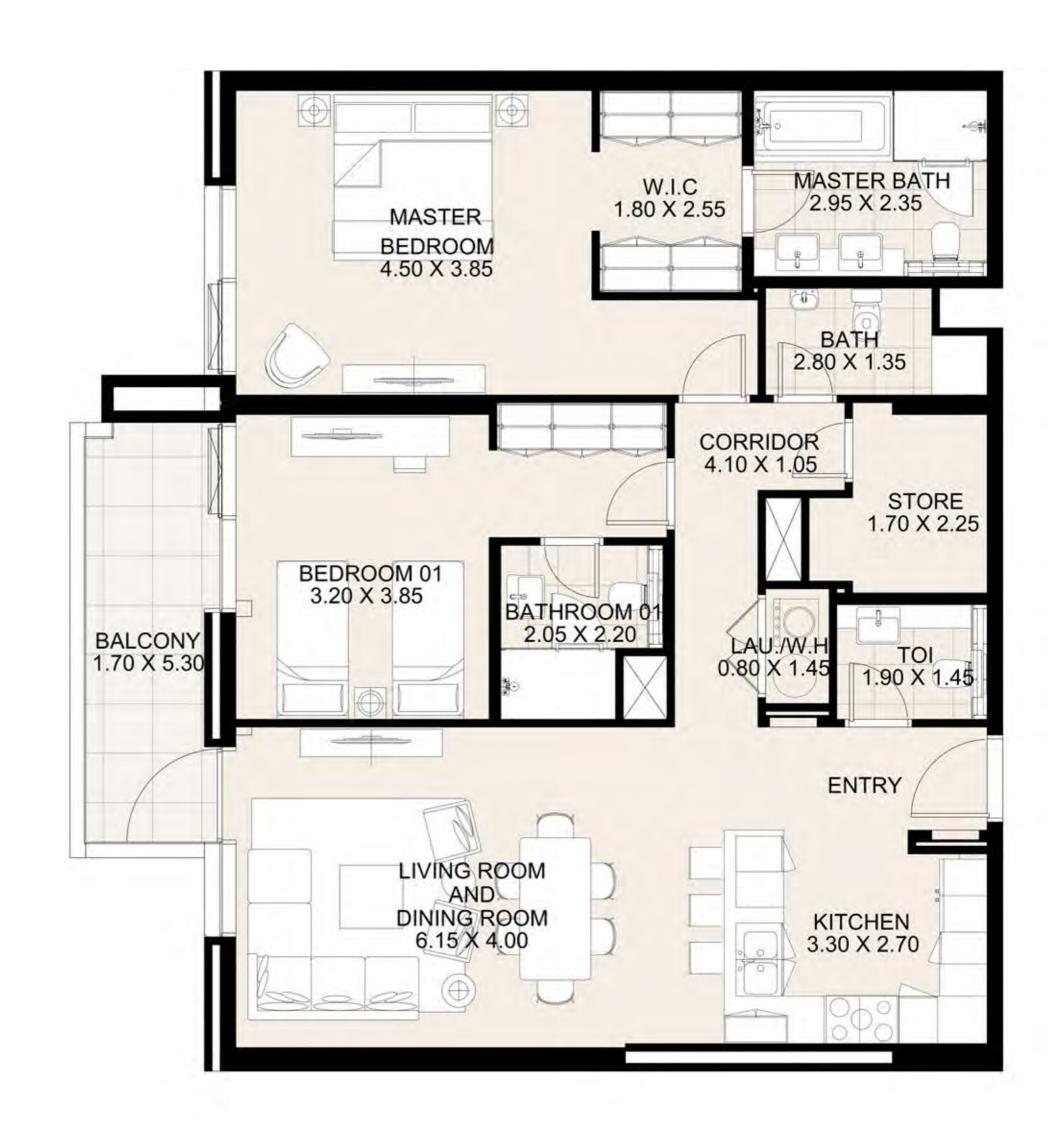

**KEY PLAN** 

| UNIT 114      | FIRST FLOOR  |
|---------------|--------------|
| Suite Area:   | 1,269 sq. ft |
| Balcony Area: | 151 sq. ft   |
| Total Area:   | 1,420 sq. ft |