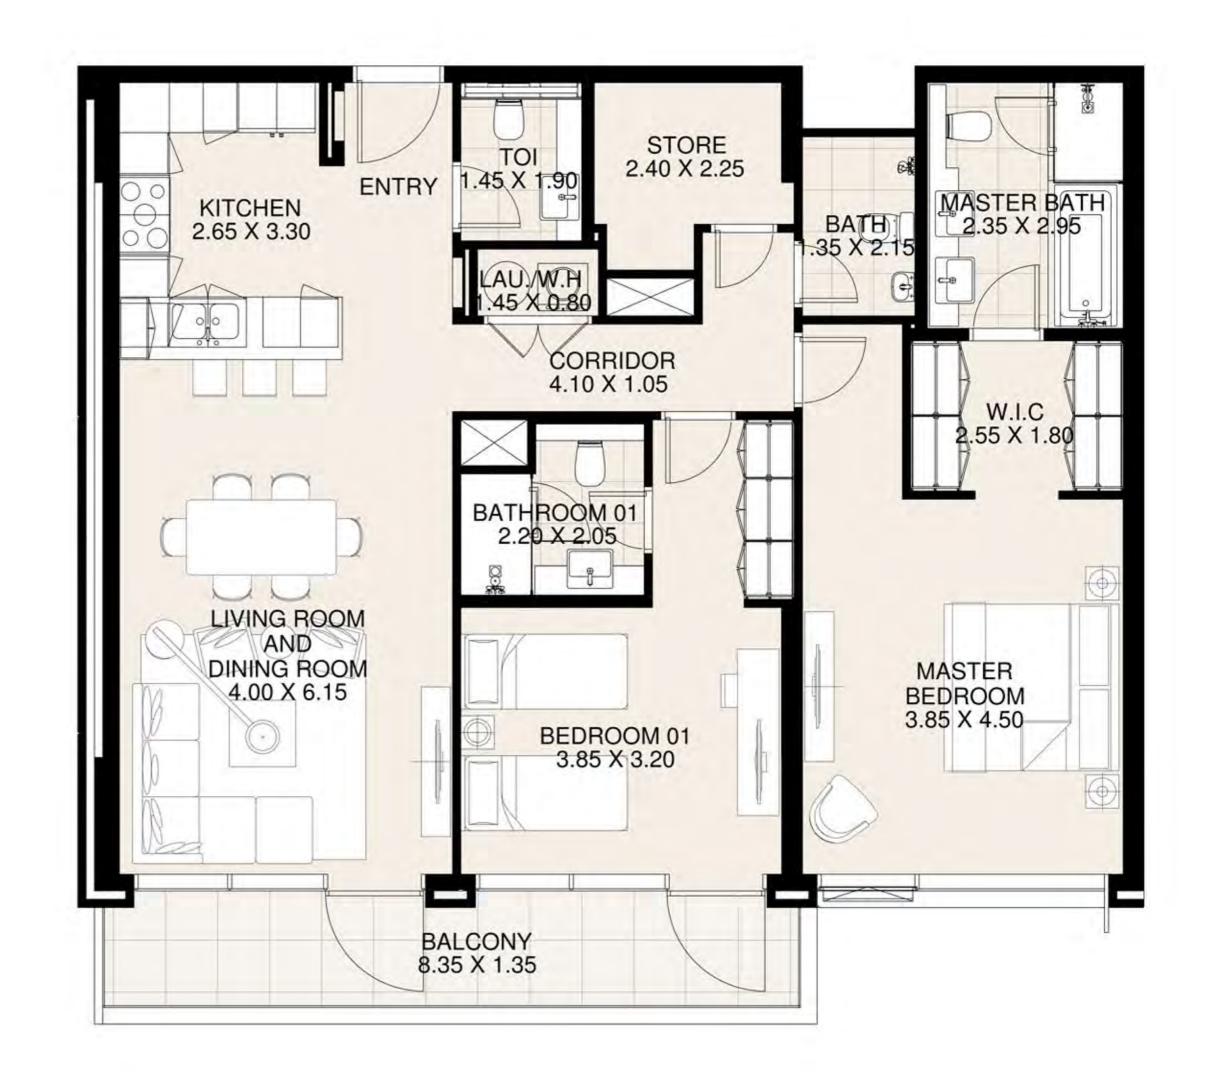

#### UNIT G06 GROUND FLOOR

| Suite Area:   | 1,274 sq. ft |
|---------------|--------------|
| Balcony Area: | 515 sq. ft   |
| Total Area:   | 1,789 sq. ft |

### KEY PLAN