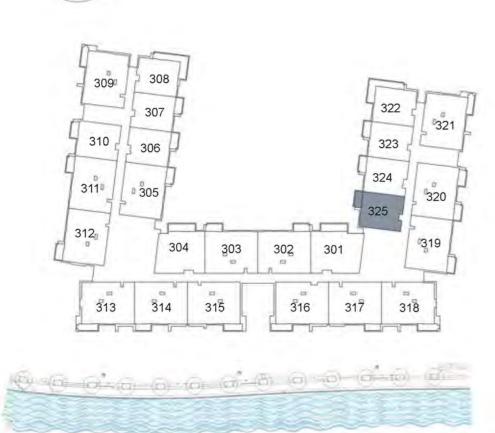

#### **Third Floor**

**KEY PLAN** 

| UNIT 324     | THIRD FLOOR |
|--------------|-------------|
| Suite Area:  | 843 sq. ft  |
| Balcony Area | 71 sq. ft   |
| Total Area:  | 914 sq. ft  |

**KEY PLAN** 

| UNIT 325      | THIRD FLOOR |
|---------------|-------------|
| Suite Area:   | 850 sq. ft  |
| Balcony Area: | 71 sq. ft   |
| Total Area:   | 921 sq. ft  |