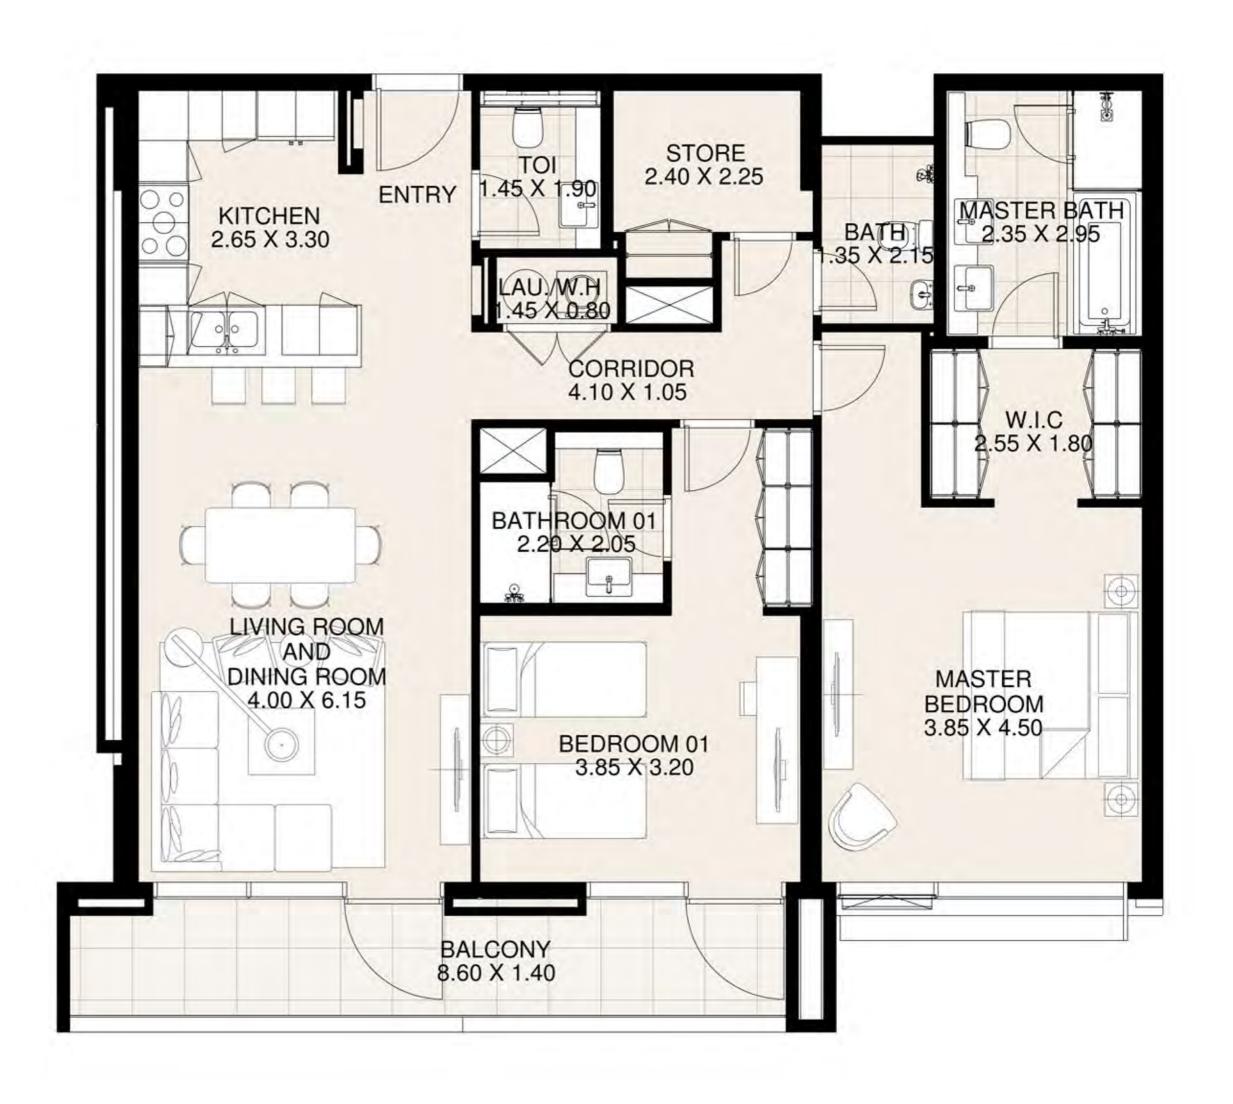

#### UNIT 217 SECOND FLOOR

| Suite Area:   | 1,272 sq. ft |
|---------------|--------------|
| Balcony Area: | 56 sq. ft    |
| Total Area:   | 1,328 sq. ft |