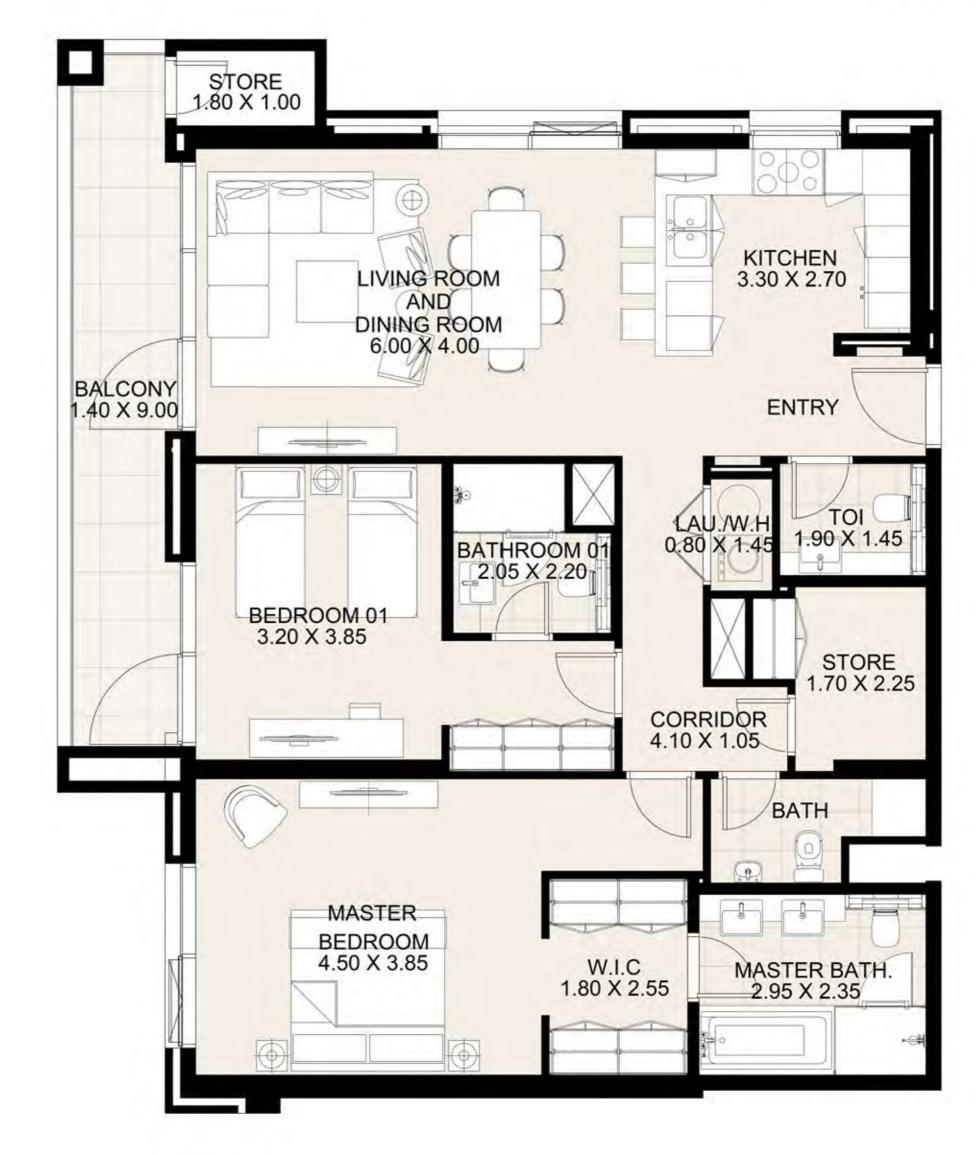

#### UNIT 205 SECOND FLOOR

| Suite Area:   | 1,269 sq. ft |
|---------------|--------------|
| Balcony Area: | 141 sq. ft   |
| Total Area:   | 1,410 sq. ft |

**KEY PLAN** 