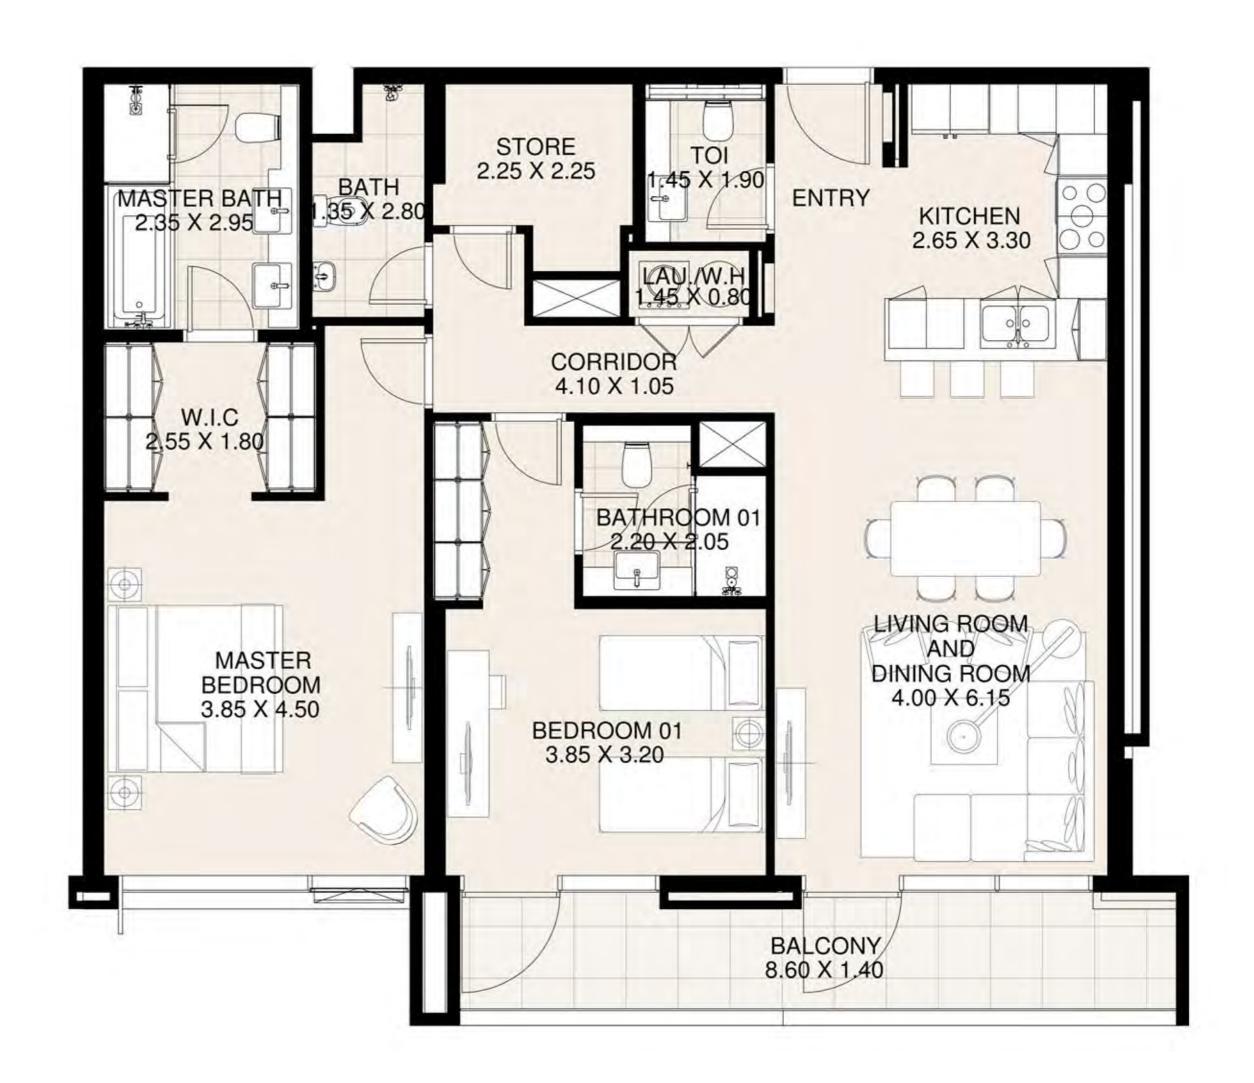

| UNIT 114      | FIRST FLOOR  |
|---------------|--------------|
| Suite Area:   | 1,271 sq. ft |
| Balcony Area: | 139 sq. ft   |
| Total Area:   | 1,410 sq. ft |

| UNIT 115      | FIRST FLOOR  |
|---------------|--------------|
| Suite Area:   | 1,265 sq. ft |
| Balcony Area: | 129 sq. ft   |
| Total Area:   | 1,394 sq. ft |