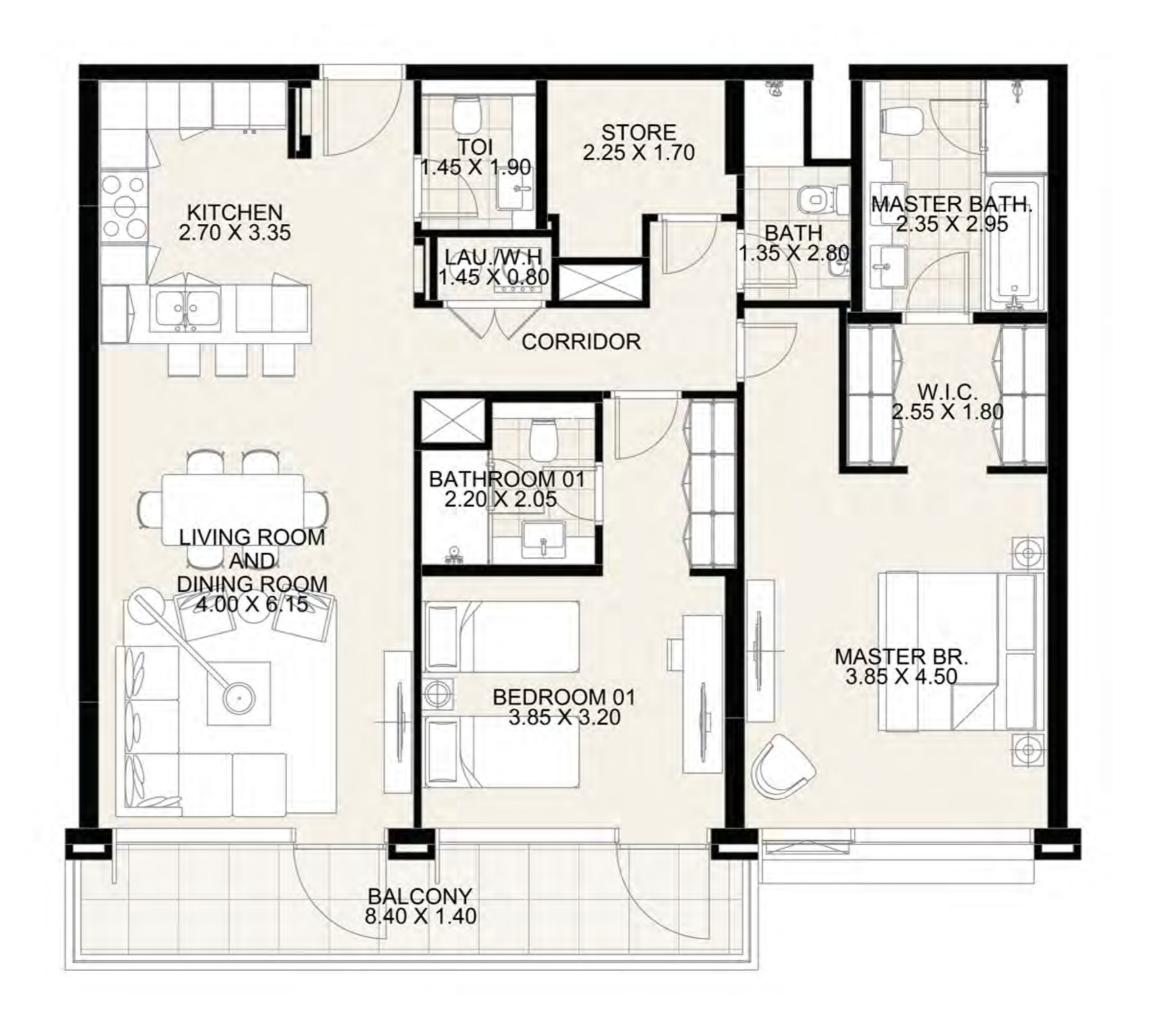

#### UNIT 404 FOURTH FLOOR

| Suite Area:   | 1,272 sq. ft |
|---------------|--------------|
| Balcony Area: | 181 sq. ft   |
| Total Area:   | 1,453 sq. ft |

**KEY PLAN** 