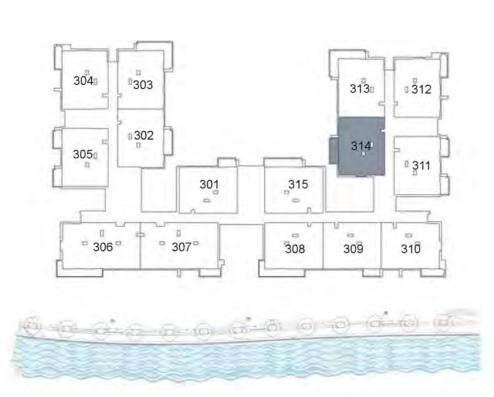

KEY PLAN

| UNIT 313      | THIRD FLOOR  |
|---------------|--------------|
| Suite Area:   | 1,268 sq. ft |
| Balcony Area: | 213 sq. ft   |
| Total Area:   | 1,481 sq. ft |

**KEY PLAN** 

| UNIT 314      | THIRD FLOOR  |
|---------------|--------------|
| Suite Area:   | 1,277 sq. ft |
| Balcony Area: | 102 sq. ft   |
| Total Area:   | 1,379 sq. ft |