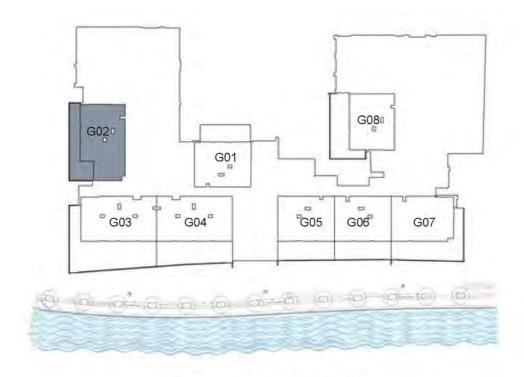

#### UNIT G02 GROUND FLOOR

| Suite Area:   | 1,579 sq. ft |
|---------------|--------------|
| Balcony Area: | 522 sq. ft   |
| Total Area:   | 2,131 sq. ft |

**KEY PLAN** 