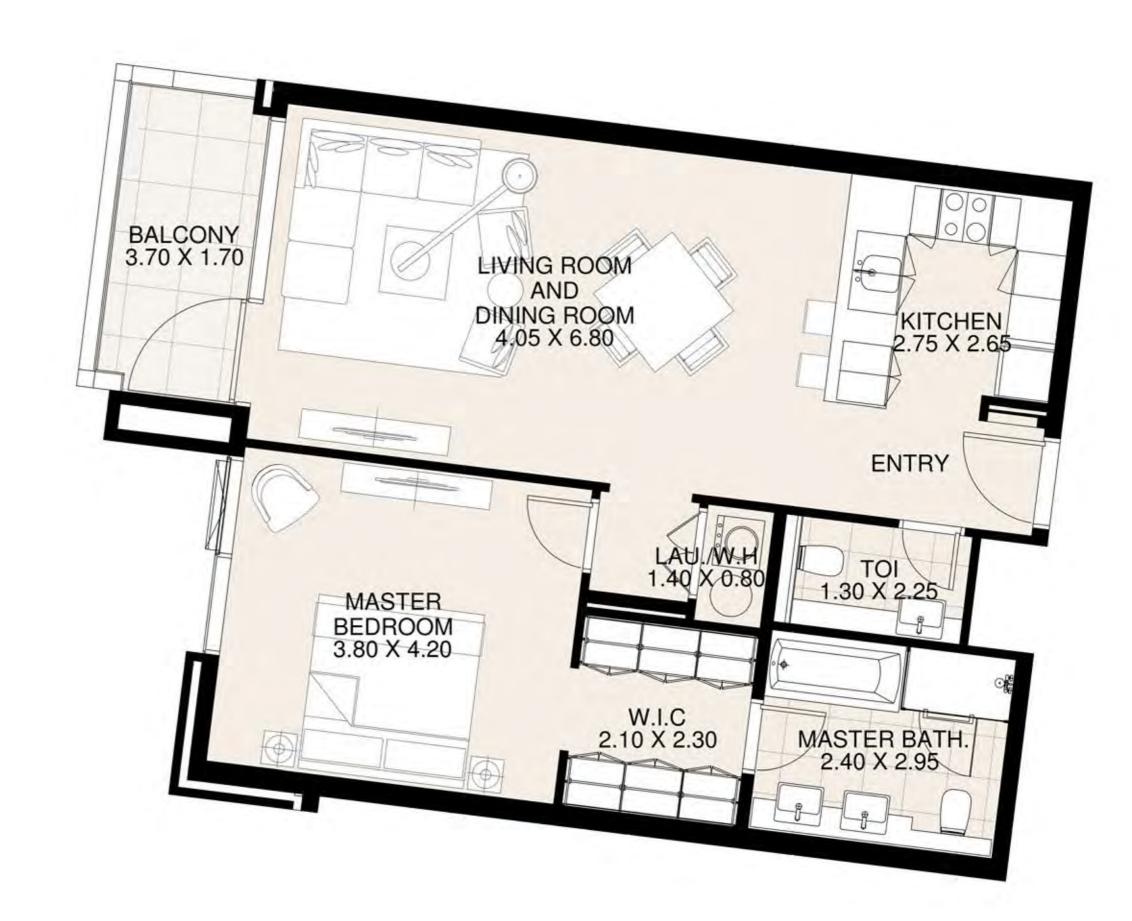

#### UNIT 225 SECOND FLOOR

| Suite Area:   | 850 sq. ft |
|---------------|------------|
| Balcony Area: | 71 sq. ft  |
| Total Area:   | 921 sq. ft |

| UNIT 301     | THIRD FLOOR  |
|--------------|--------------|
| Suite Area:  | 1,211 sq. ft |
| Balcony Area | : 115 sq. ft |
| Total Area:  | 1,326 sq. ft |