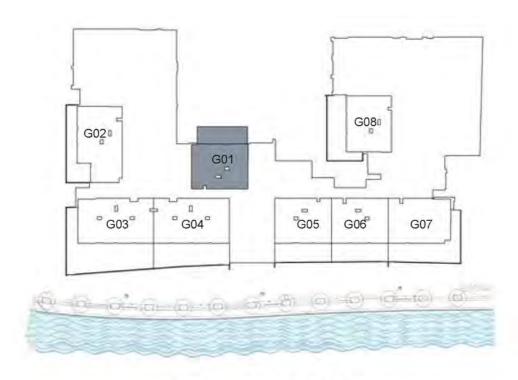

#### UNIT G01 GROUND FLOOR

| Suite Area:   | 1,271 sq. ft |
|---------------|--------------|
| Balcony Area: | 438 sq. ft   |
| Total Area:   | 1,709 sq. ft |

**KEY PLAN** 

#### UNIT G02 GROUND FLOOR

| Suite Area:   | 1,579 sq. ft |
|---------------|--------------|
| Balcony Area: | 522 sq. ft   |
| Total Area:   | 2,131 sq. ft |

**KEY PLAN** 

#### UNIT G03 GROUND FLOOR

| Suite Area:   | 1,680 sq. ft |
|---------------|--------------|
| Balcony Area: | 1,441 sq. ft |
| Total Area:   | 3,121 sq. ft |

# Suite Area: 1,692 sq. ft Balcony Area: 865 sq. ft Total Area: 2,557 sq. ft

UNIT G04 GROUND FLOOR

**KEY PLAN** 

#### UNIT G05 GROUND FLOOR

| Suite Area:   | 1,276 sq. ft |
|---------------|--------------|
| Balcony Area: | 532 sq. ft   |
| Total Area:   | 1,808 sq. ft |

**KEY PLAN** 

#### UNIT G06 GROUND FLOOR

| Suite Area:   | 1,274 sq. ft |
|---------------|--------------|
| Balcony Area: | 515 sq. ft   |
| Total Area:   | 1,789 sq. ft |

### KEY PLAN

#### UNIT G07 GROUND FLOOR

| Suite Area:   | 2,734 sq. ft |
|---------------|--------------|
| Balcony Area: | 1,095 sq. ft |
| Total Area:   | 3,829 sq. ft |

**GROUND FLOOR** 

FIRST FLOOR

**KEY PLAN** 

#### UNIT G08 GROUND FLOOR

| Suite Area:   | 1,265 sq. ft |
|---------------|--------------|
| Balcony Area: | 709 sq. ft   |
| Total Area:   | 1,974 sq. ft |

| UNIT 101      | FIRST FLOOR  |
|---------------|--------------|
| Suite Area:   | 1,270 sq. ft |
| Balcony Area: | 71 sq. ft    |