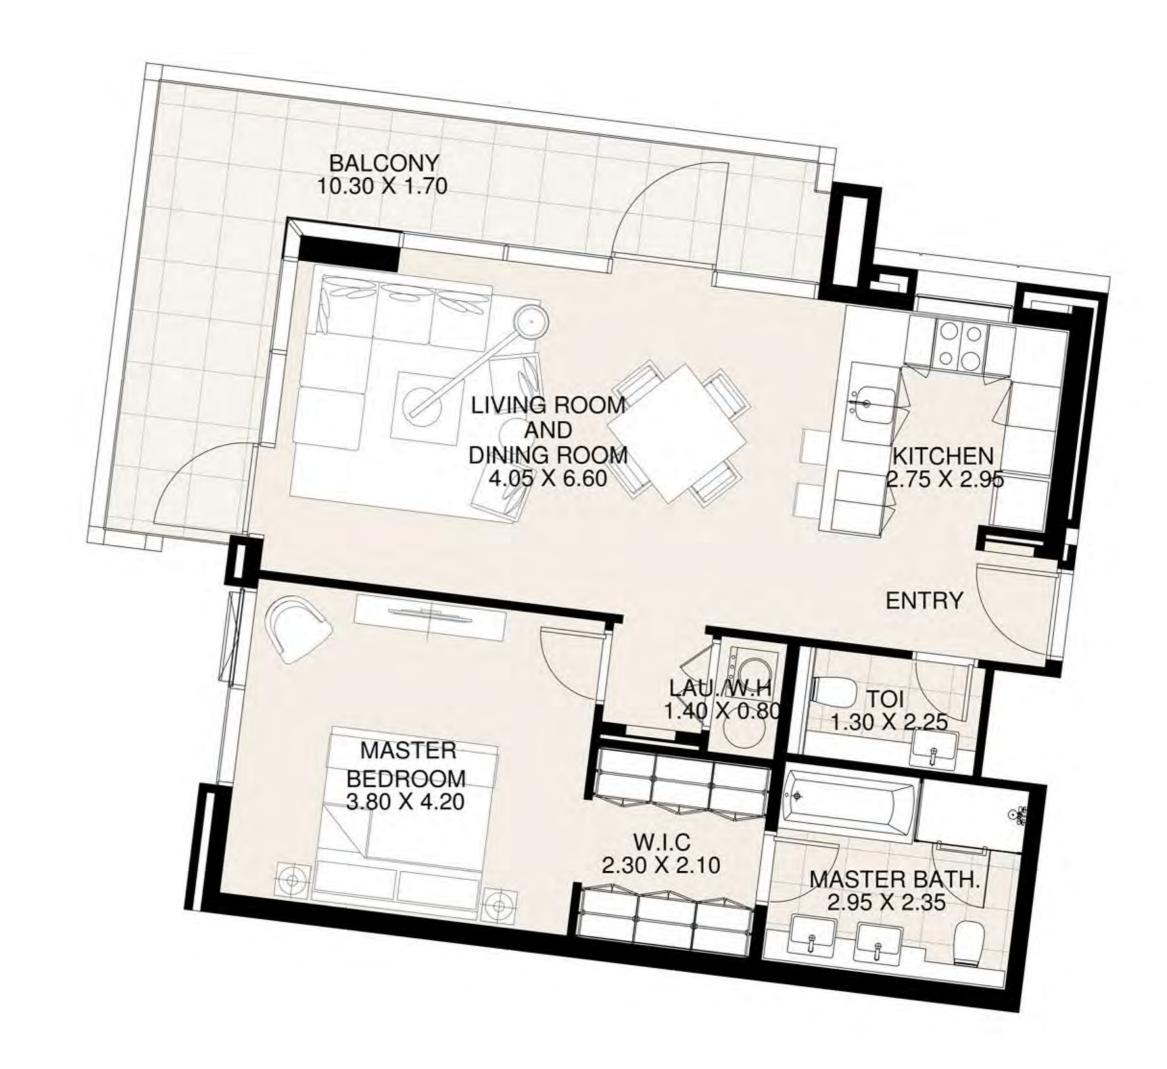

**KEY PLAN** 

| UNIT 120      | FIRST FLOOR  |
|---------------|--------------|
| Suite Area:   | 1,268 sq. ft |
| Balcony Area: | 186 sq. ft   |
| Total Area:   | 1,454 sq. ft |

**KEY PLAN** 

| UNIT 121      | FIRST FLOOR  |
|---------------|--------------|
| Suite Area:   | 849 sq. ft   |
| Balcony Area: | 203 sq. ft   |
| Total Area:   | 1,052 sq. ft |