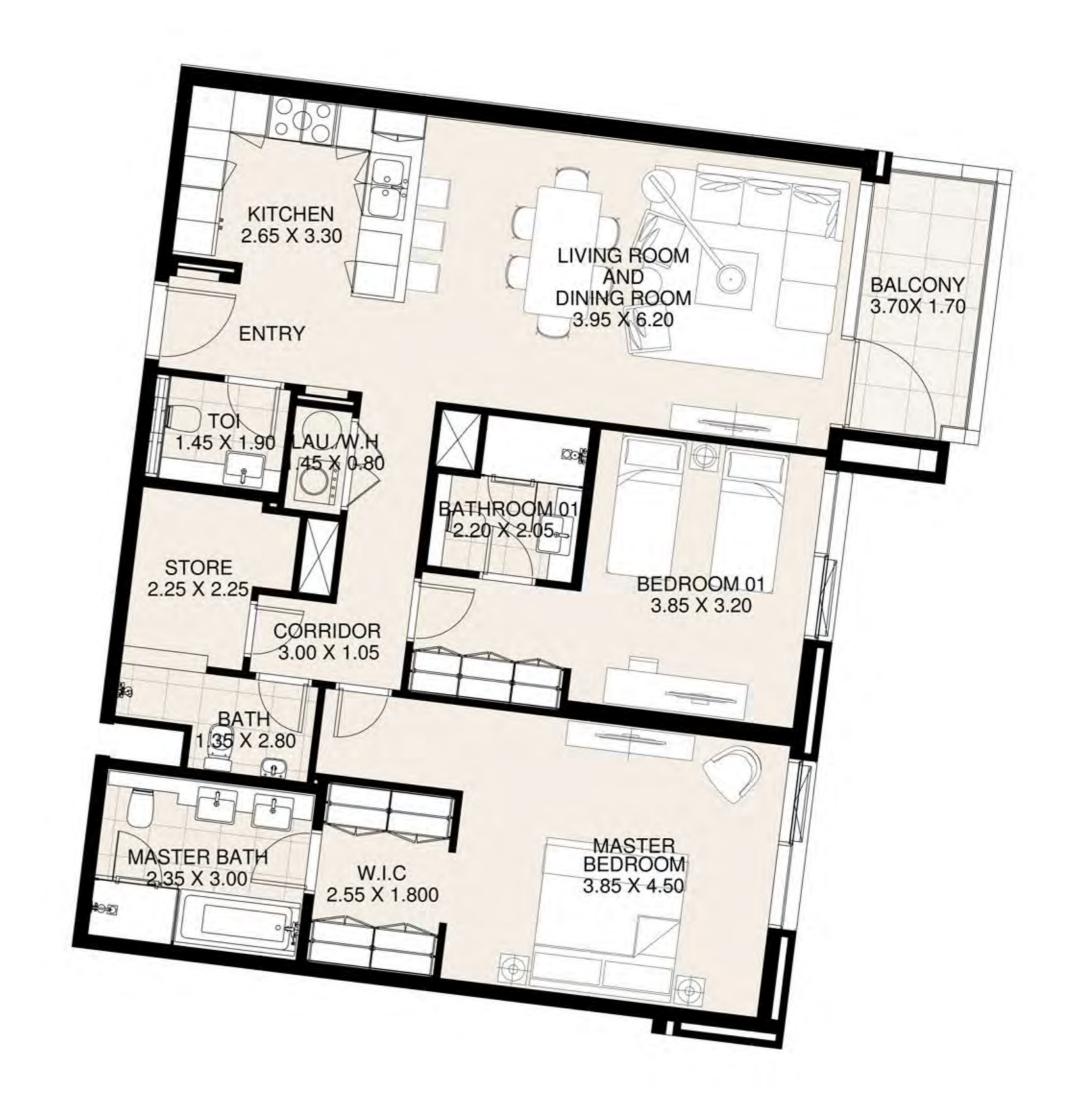

#### UNIT 104 SECOND FLOOR

| Suite Area:   | 1,265 sq. ft |
|---------------|--------------|
| Balcony Area: | 132 sq. ft   |
| Total Area:   | 1,397 sq. ft |

**KEY PLAN** 

| UNIT 105      | FIRST FLOOR  |
|---------------|--------------|
| Suite Area:   | 1,269 sq. ft |
| Balcony Area: | 141 sq. ft   |
| Total Area:   | 1,410 sq. ft |