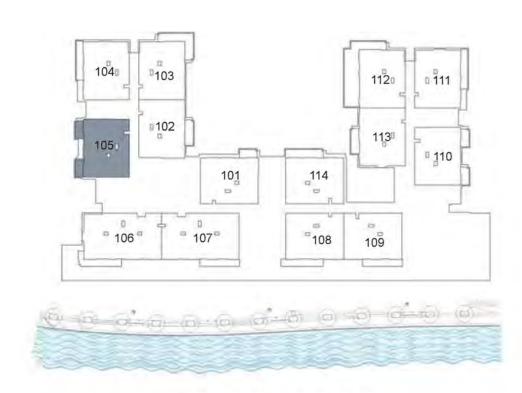

#### UNIT 104 SECOND FLOOR

| Suite Area:   | 1,265 sq. ft |
|---------------|--------------|
| Balcony Area: | 132 sq. ft   |
| Total Area:   | 1,397 sq. ft |

**KEY PLAN** 

| UNIT 105      | FIRST FLOOR  |
|---------------|--------------|
| Suite Area:   | 1,269 sq. ft |
| Balcony Area: | 141 sq. ft   |
| Total Area:   | 1,410 sq. ft |