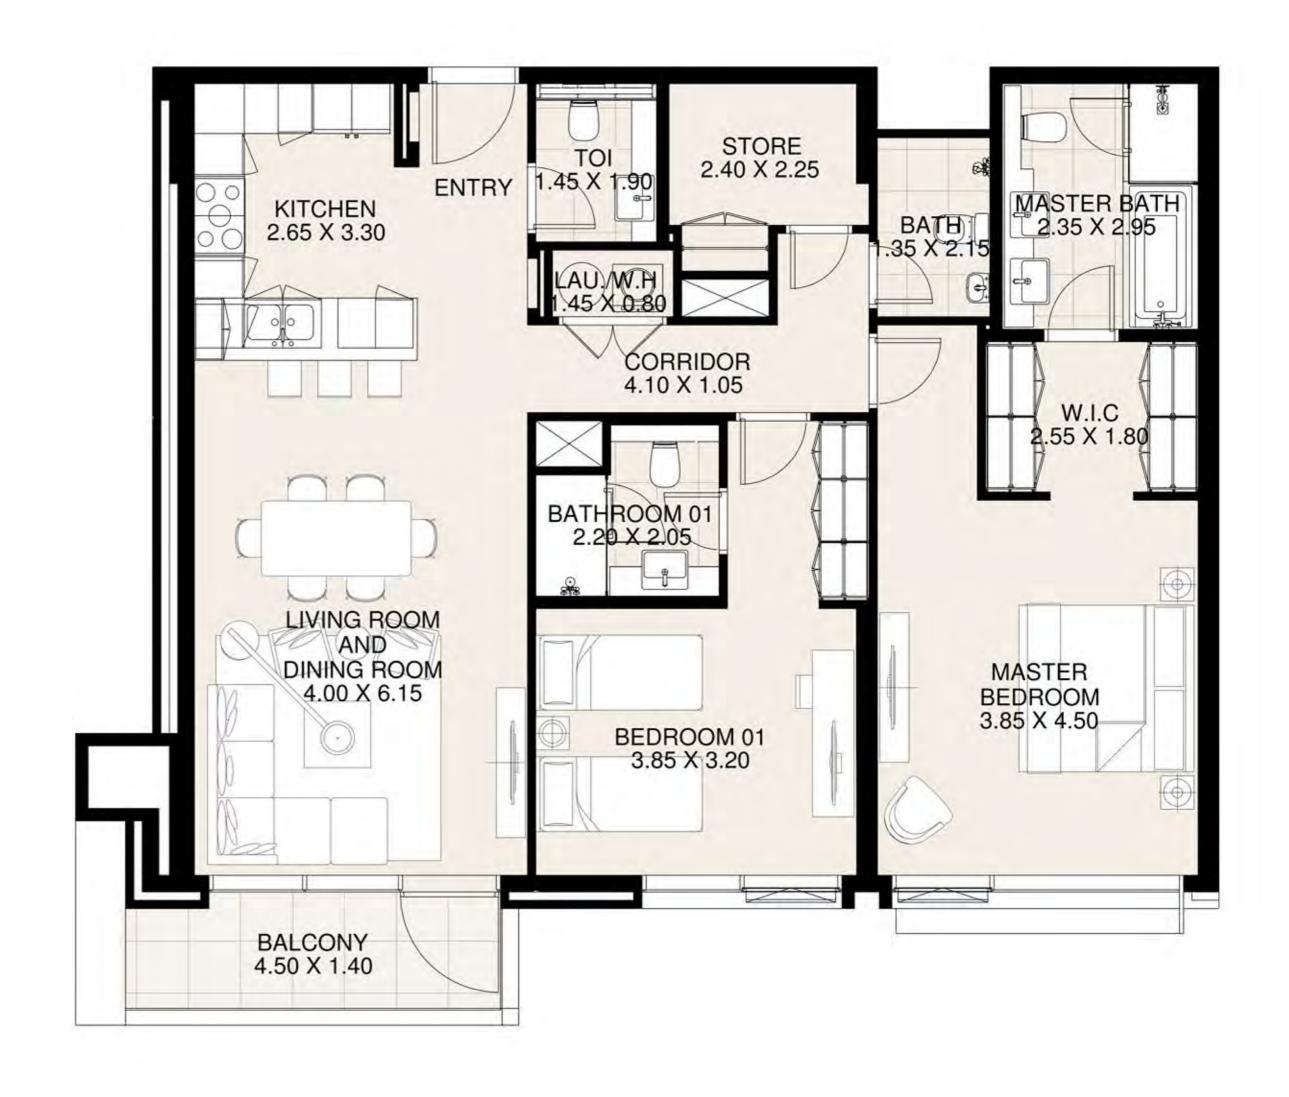

#### UNIT 315 THIRS FLOOR

| Suite Area:   | 1,272 sq. ft |
|---------------|--------------|
| Balcony Area: | 68 sq. ft    |
| Total Area:   | 1,340 sq. ft |

| UNIT 316     | THIRD FLOOR  |
|--------------|--------------|
| Suite Area:  | 1,265 sq. ft |
| Balcony Area | 76 sq. ft    |
| Total Area:  | 1,341 sq. ft |