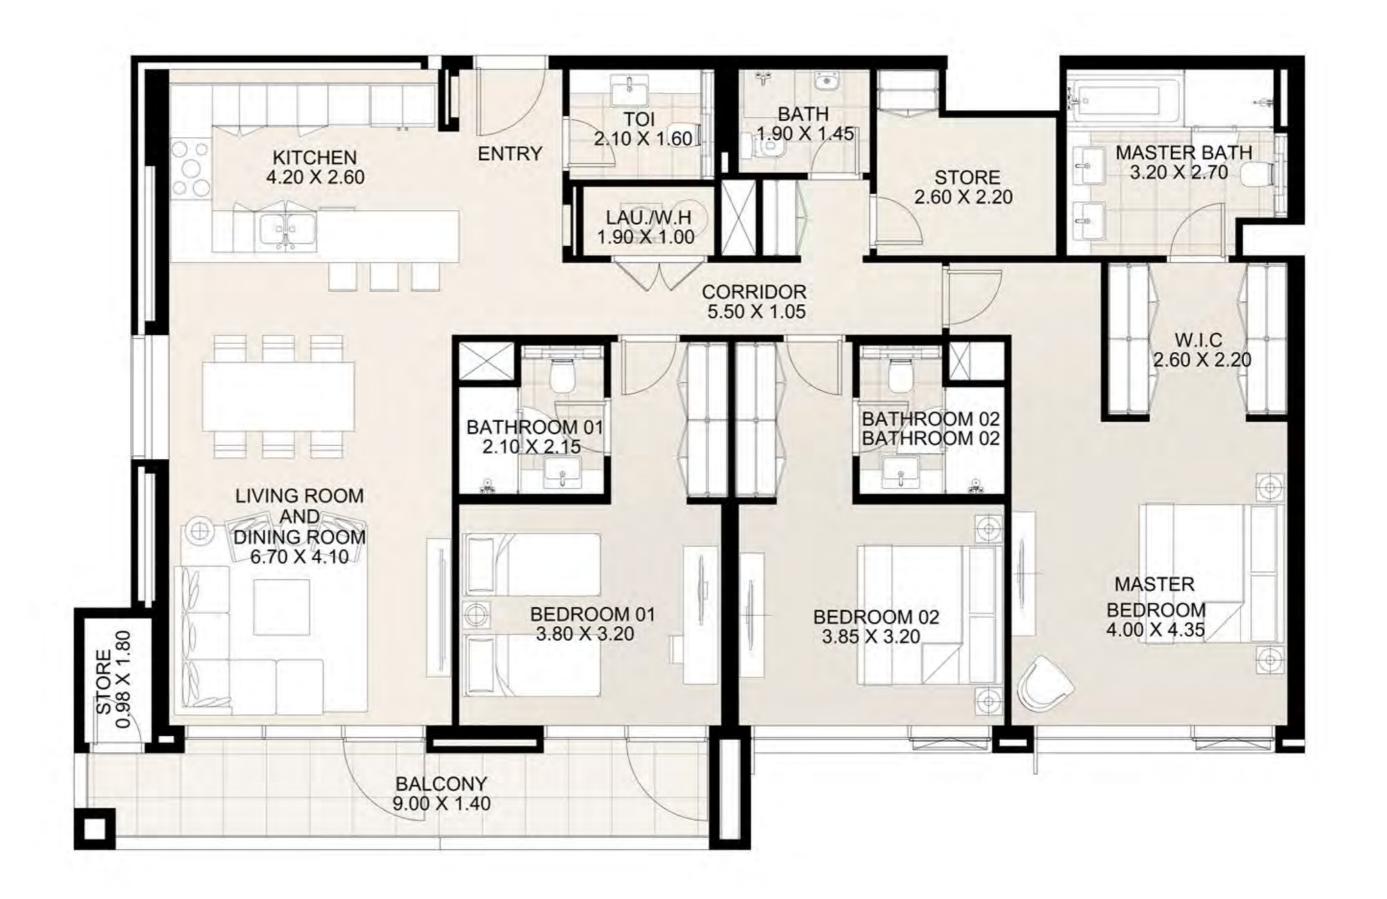

**KEY PLAN** 

| UNIT 106      | FIRST FLOOR  |
|---------------|--------------|
| Suite Area:   | 1,688 sq. ft |
| Balcony Area: | 165 sq. ft   |
| Total Area:   | 1,853 sq. ft |

**KEY PLAN** 

| UNIT 107      | FIRST FLOOR  |
|---------------|--------------|
| Suite Area:   | 1,687 sq. ft |
| Balcony Area: | 131 sq. ft   |
| Total Area:   | 1,818 sq. ft |