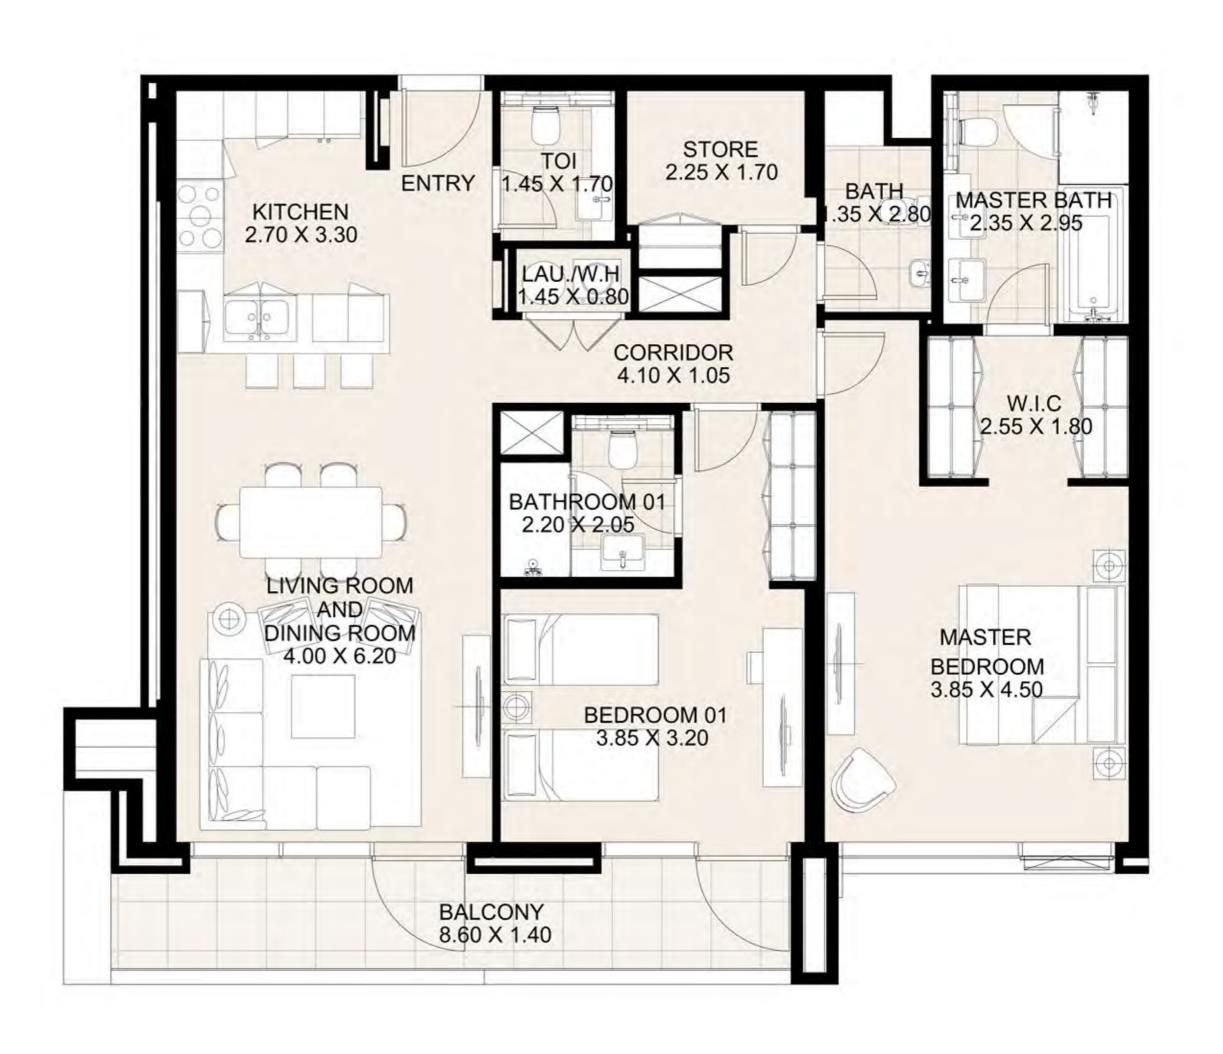

**KEY PLAN** 

| UNIT 108      | FIRST FLOOR  |
|---------------|--------------|
| Suite Area:   | 847 sq. ft   |
| Balcony Area: | 203 sq. ft   |
| Total Area:   | 1,050 sq. ft |

**KEY PLAN** 

| UNIT 109      | FIRST FLOOR  |
|---------------|--------------|
| Suite Area:   | 1,265 sq. ft |
| Balcony Area: | 729 sq. ft   |
| Total Area:   | 1,994 sq. ft |