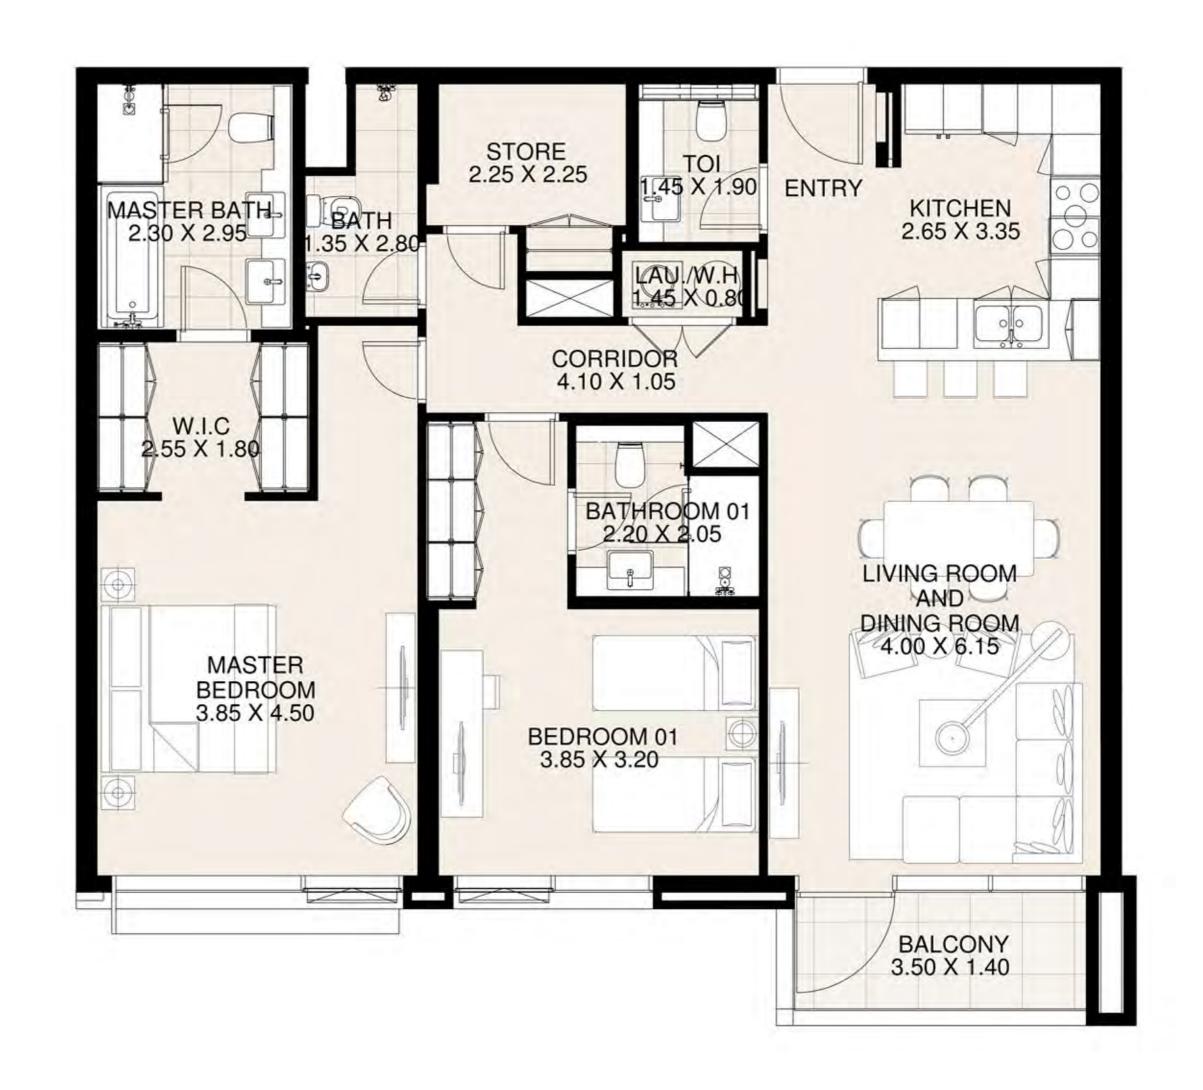

#### UNIT 218 SECOND FLOOR

| Suite Area:   | 1,274 sq. ft |
|---------------|--------------|
| Balcony Area: | 165 sq. ft   |
| Total Area:   | 1,439 sq. ft |

**KEY PLAN** 