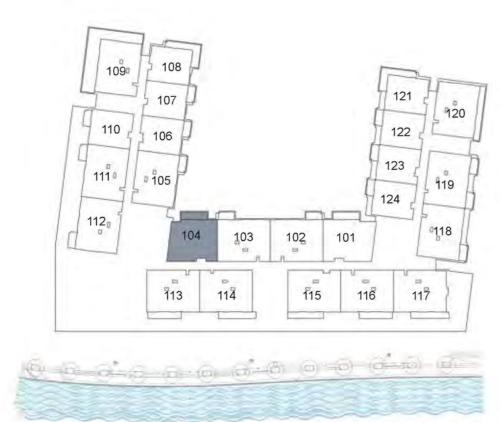

#### UNIT 104 SECOND FLOOR

| Suite Area:   | 1,265 sq. ft |
|---------------|--------------|
| Balcony Area: | 132 sq. ft   |
| Total Area:   | 1,397 sq. ft |

**KEY PLAN** 

| UNIT 105      | FIRST FLOOR  |
|---------------|--------------|
| Suite Area:   | 1,269 sq. ft |
| Balcony Area: | 141 sq. ft   |
| Total Area:   | 1,410 sq. ft |