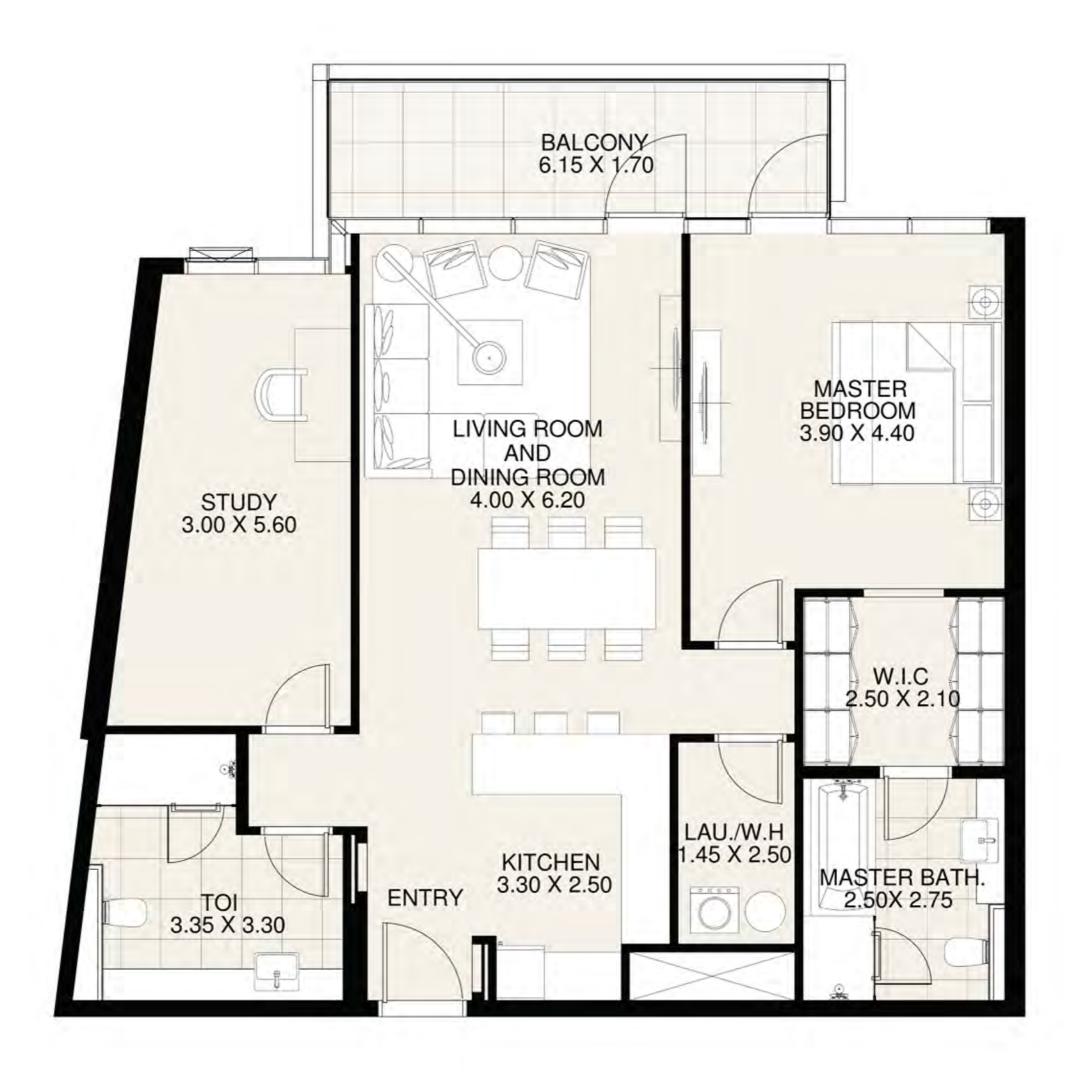

#### UNIT 104 SECOND FLOOR

| Suite Area:   | 1,265 sq. ft |
|---------------|--------------|
| Balcony Area: | 132 sq. ft   |
| Total Area:   | 1,397 sq. ft |

**KEY PLAN** 

| UNIT 105      | FIRST FLOOR  |
|---------------|--------------|
| Suite Area:   | 1,269 sq. ft |
| Balcony Area: | 141 sq. ft   |
| Total Area:   | 1,410 sq. ft |