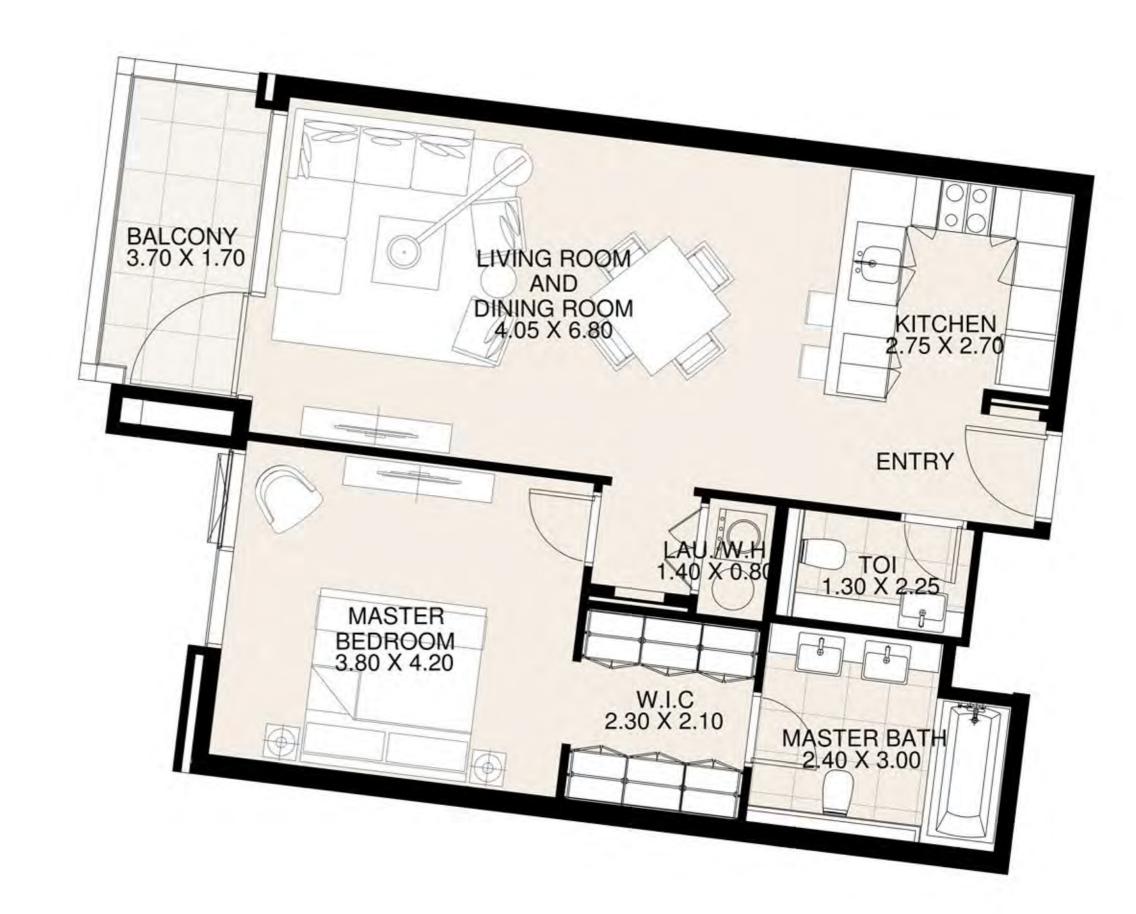

## UNIT 224 SECOND FLOOR

| Suite Area:   | 843 sq. ft |
|---------------|------------|
| Balcony Area: | 71 sq. ft  |
| Total Area:   | 914 sq. ft |

**KEY PLAN** 