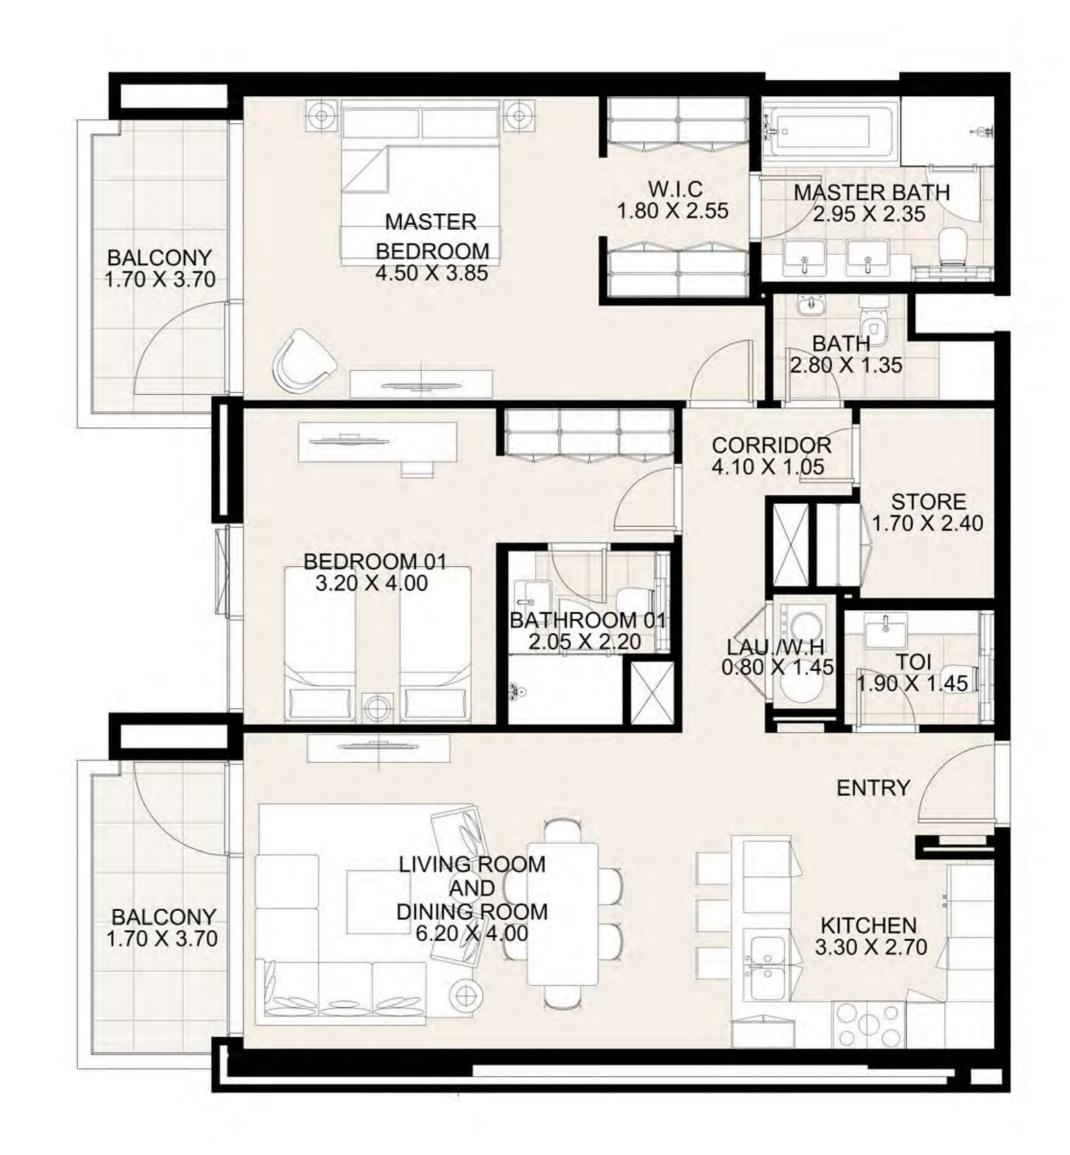

**KEY PLAN** 

| UNIT 305      | THIRD FLOOR  |
|---------------|--------------|
| Suite Area:   | 1,269 sq. ft |
| Balcony Area: | 141 sq. ft   |
| Total Area:   | 1,410 sq. ft |

**KEY PLAN** 

| UNIT 306      | THIRD FLOOR  |
|---------------|--------------|
| Suite Area:   | 1,688 sq. ft |
| Balcony Area: | 181 sq. ft   |
| Total Area:   | 1,869 sq. ft |

**KEY PLAN** 

| UNIT 307     | THIRD FLOOR  |
|--------------|--------------|
| Suite Area:  | 1,688 sq. ft |
| Balcony Area | 68 sq. ft    |
| Total Area:  | 1,756 sq. ft |

**KEY PLAN** 

| UNIT 308     | THIRD FLOOR  |
|--------------|--------------|
| Suite Area:  | 1,274 sq. ft |
| Balcony Area | 179 sq. ft   |
| Total Area:  | 1,453 sq. ft |