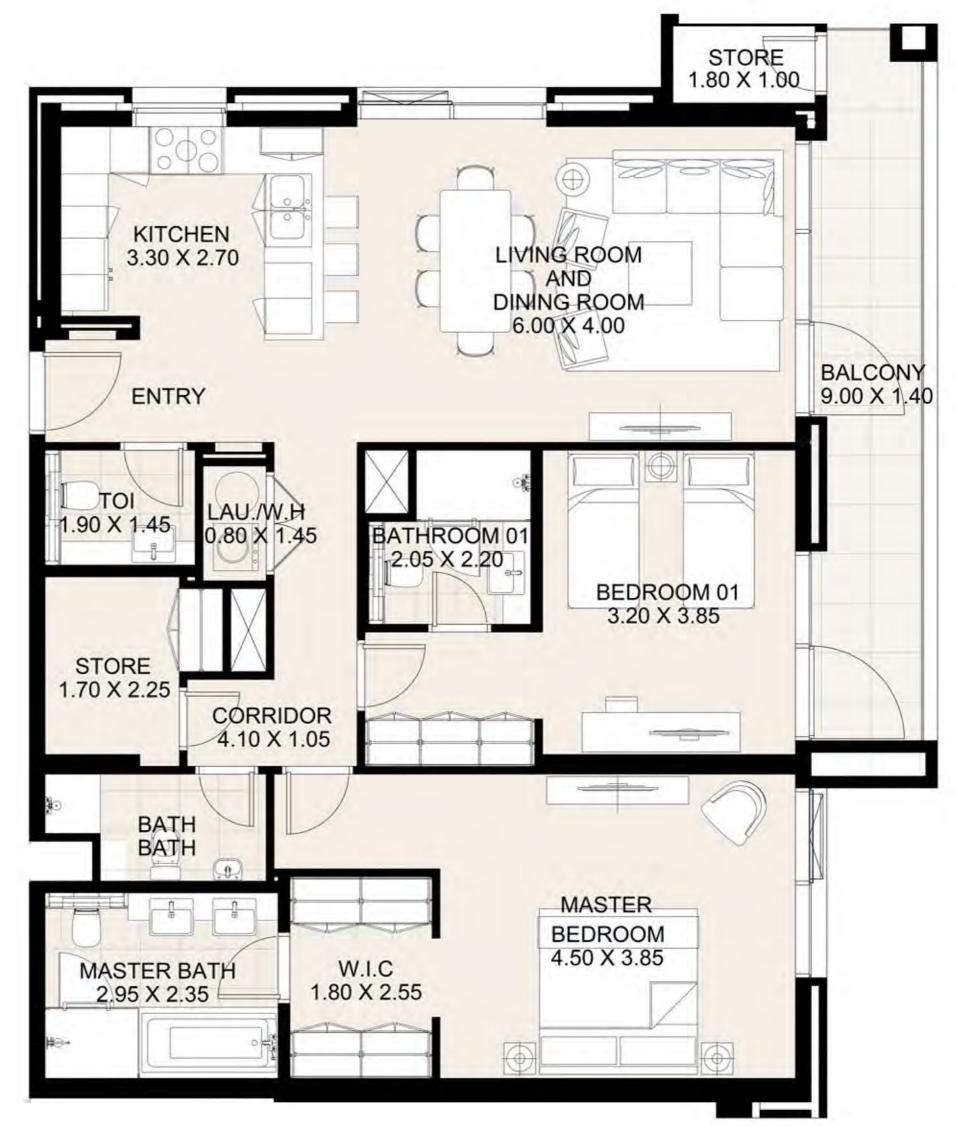

#### UNIT 214 SECOND FLOOR

| Suite Area:   | 1,277 sq. ft |
|---------------|--------------|
| Balcony Area: | 102 sq. ft   |
| Total Area:   | 1,379 sq. ft |

KEY PLAN

| UNIT 215 S    | ECOND FLOOR  |
|---------------|--------------|
| Suite Area:   | 1,269 sq. ft |
| Balcony Area: | 151 sq. ft   |
| Total Area:   | 1,420 sq. ft |