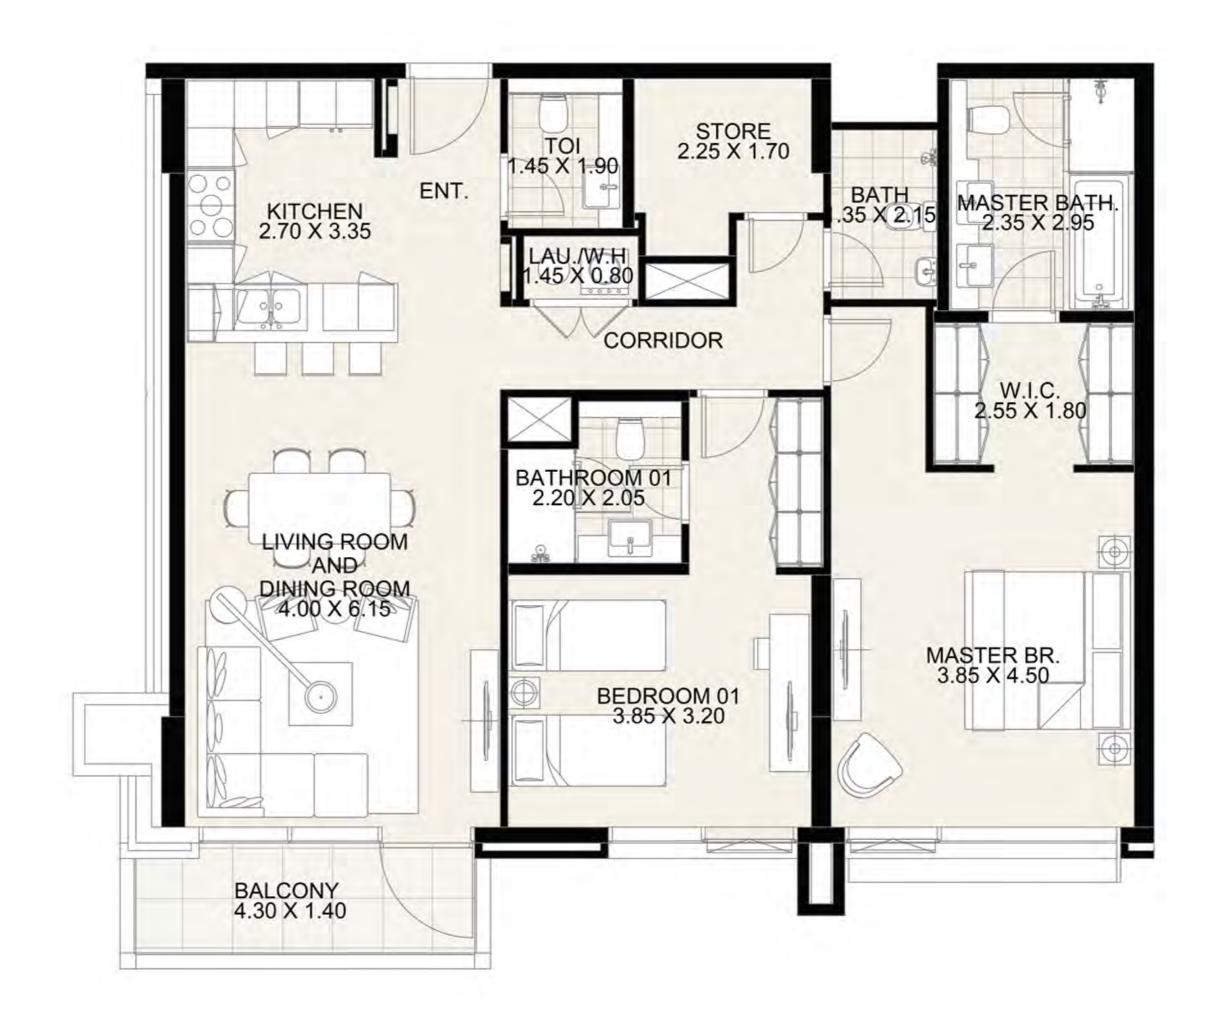

#### UNIT 406 FOURTH FLOOR

| Suite Area:   | 1,272 sq. ft |
|---------------|--------------|
| Balcony Area: | 142 sq. ft   |
| Total Area:   | 1,414 sq. ft |

**KEY PLAN** 