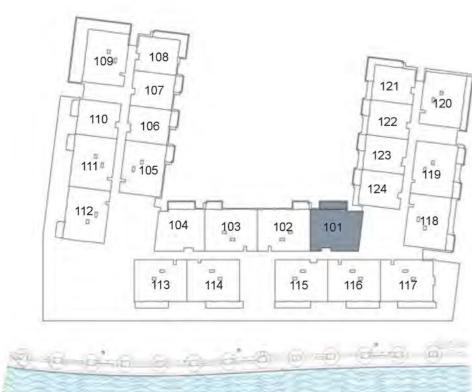

#### UNIT G08 GROUND FLOOR

| Suite Area:   | 1,265 sq. ft |
|---------------|--------------|
| Balcony Area: | 709 sq. ft   |
| Total Area:   | 1,974 sq. ft |

| UNIT 101      | FIRST FLOOR  |
|---------------|--------------|
| Suite Area:   | 1,270 sq. ft |
| Balcony Area: | 71 sq. ft    |