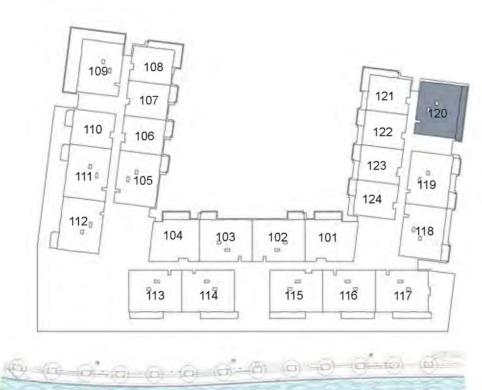

**KEY PLAN** 

| UNIT 120      | FIRST FLOOR  |
|---------------|--------------|
| Suite Area:   | 1,268 sq. ft |
| Balcony Area: | 186 sq. ft   |
| Total Area:   | 1,454 sq. ft |

**KEY PLAN** 

| UNIT 121      | FIRST FLOOR  |
|---------------|--------------|
| Suite Area:   | 849 sq. ft   |
| Balcony Area: | 203 sq. ft   |
| Total Area:   | 1,052 sq. ft |