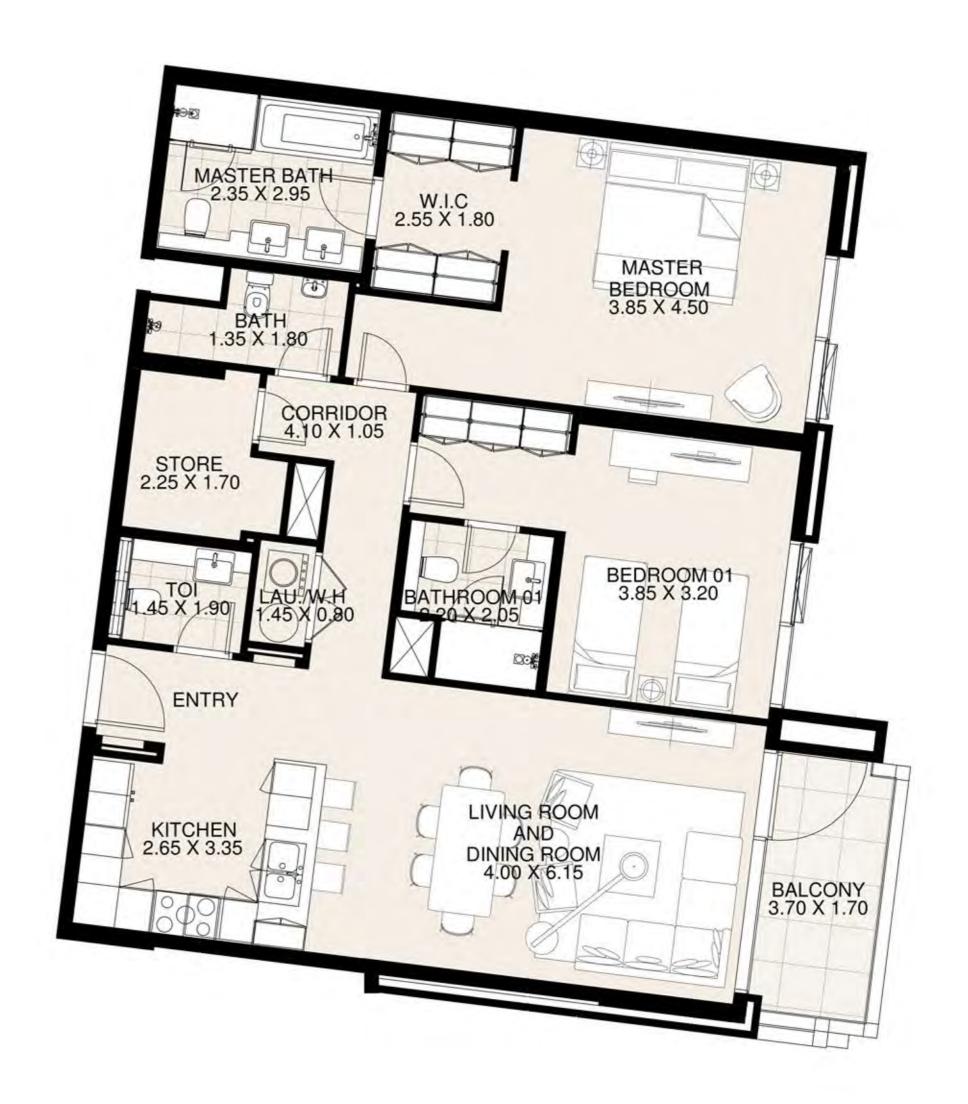

**KEY PLAN** 

| UNIT 118      | FIRST FLOOR  |
|---------------|--------------|
| Suite Area:   | 1,268 sq. ft |
| Balcony Area: | 71 sq. ft    |
| Total Area:   | 1,339 sq. ft |

**KEY PLAN** 

| UNIT 119      | FIRST FLOOR  |
|---------------|--------------|
| Suite Area:   | 1,276 sq. ft |
| Balcony Area: | 142 sq. ft   |
| Total Area:   | 1,418 sq. ft |