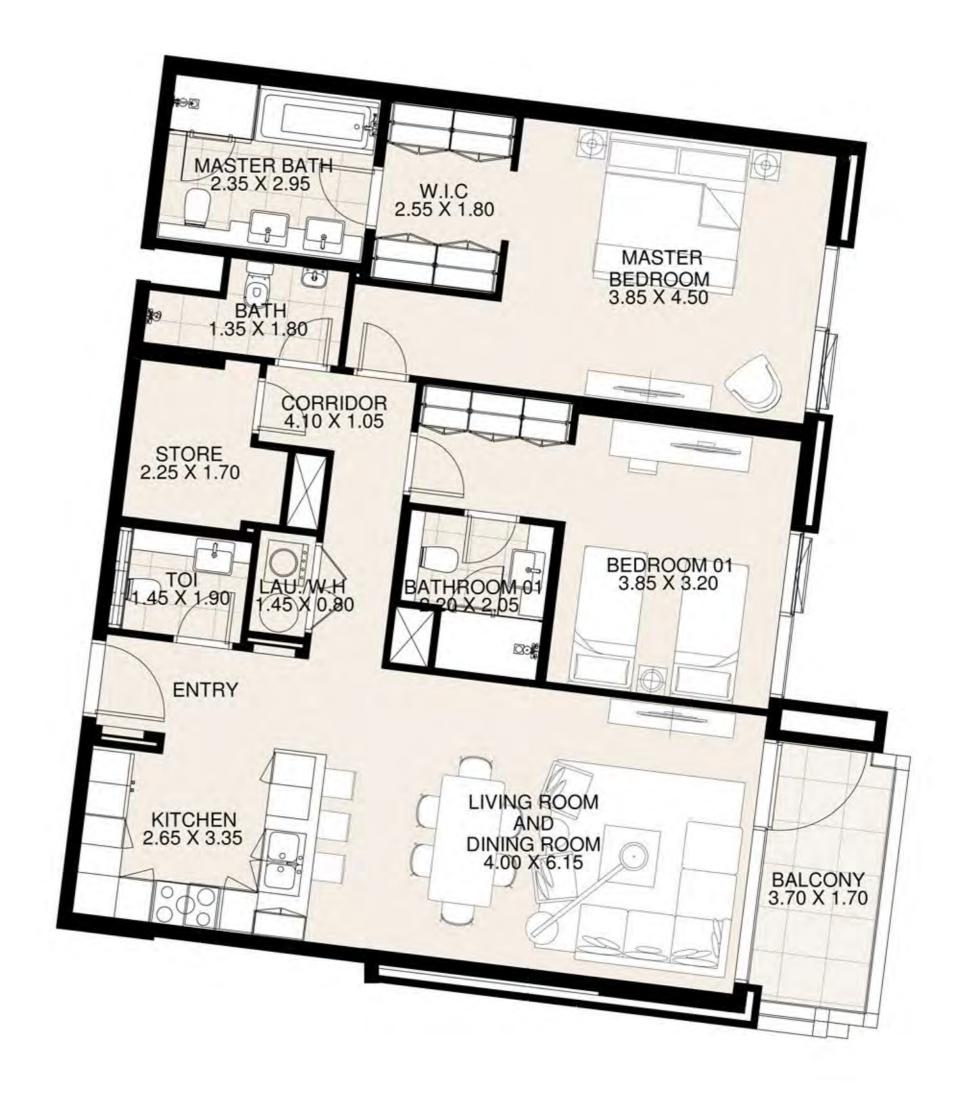

#### UNIT 220 SECOND FLOOR

| Suite Area:   | 1,276 sq. ft |
|---------------|--------------|
| Balcony Area: | 141 sq. ft   |
| Total Area:   | 1,417 sq. ft |

**KEY PLAN** 