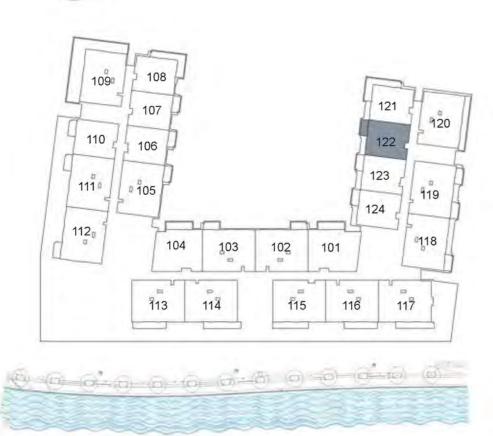

**KEY PLAN** 

| UNIT 122     | FIRST FLOOR |
|--------------|-------------|
| Suite Area:  | 848 sq. ft  |
| Balcony Area | 70 sq. ft   |
| Total Area:  | 918 sq. ft  |

**KEY PLAN** 

| UNIT 123      | FIRST FLOOR |
|---------------|-------------|
| Suite Area:   | 843 sq. ft  |
| Balcony Area: | 70 sq. ft   |
| Total Area:   | 913 sq. ft  |