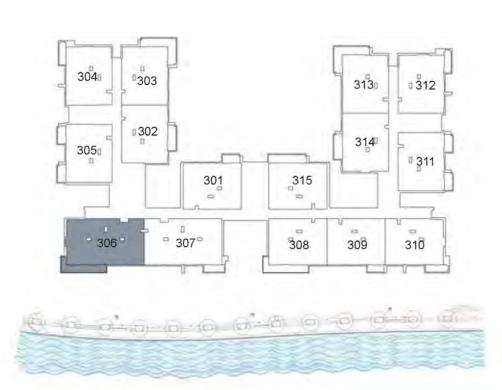

**KEY PLAN** 

| UNIT 305      | THIRD FLOOR  |
|---------------|--------------|
| Suite Area:   | 1,269 sq. ft |
| Balcony Area: | 141 sq. ft   |
| Total Area:   | 1,410 sq. ft |

**KEY PLAN** 

| UNIT 306      | THIRD FLOOR  |
|---------------|--------------|
| Suite Area:   | 1,688 sq. ft |
| Balcony Area: | 181 sq. ft   |
| Total Area:   | 1,869 sq. ft |