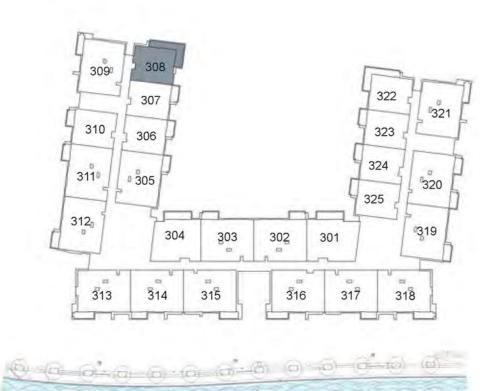

**KEY PLAN** 

| UNIT 307     | THIRD FLOOR  |
|--------------|--------------|
| Suite Area:  | 1,688 sq. ft |
| Balcony Area | 68 sq. ft    |
| Total Area:  | 1,756 sq. ft |

**KEY PLAN** 

| UNIT 308     | THIRD FLOOR  |
|--------------|--------------|
| Suite Area:  | 1,274 sq. ft |
| Balcony Area | 179 sq. ft   |
| Total Area:  | 1,453 sq. ft |