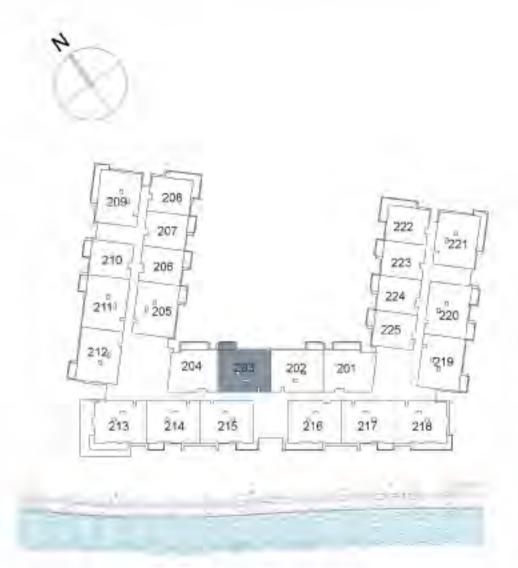

#### UNIT 204 SECOND FLOOR

| Suite Area:   | 1,266 sq. ft |
|---------------|--------------|
| Balcony Area: | 165 sq. ft   |
| Total Area:   | 1,431 sq. ft |

**KEY PLAN** 