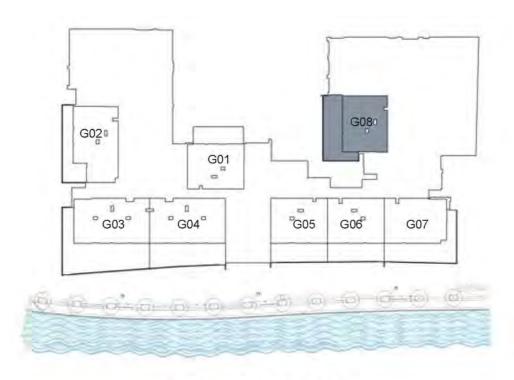

#### UNIT G08 GROUND FLOOR

| Suite Area:   | 1,265 sq. ft |
|---------------|--------------|
| Balcony Area: | 709 sq. ft   |
| Total Area:   | 1,974 sq. ft |

| UNIT 101      | FIRST FLOOR  |
|---------------|--------------|
| Suite Area:   | 1,270 sq. ft |
| Balcony Area: | 71 sq. ft    |