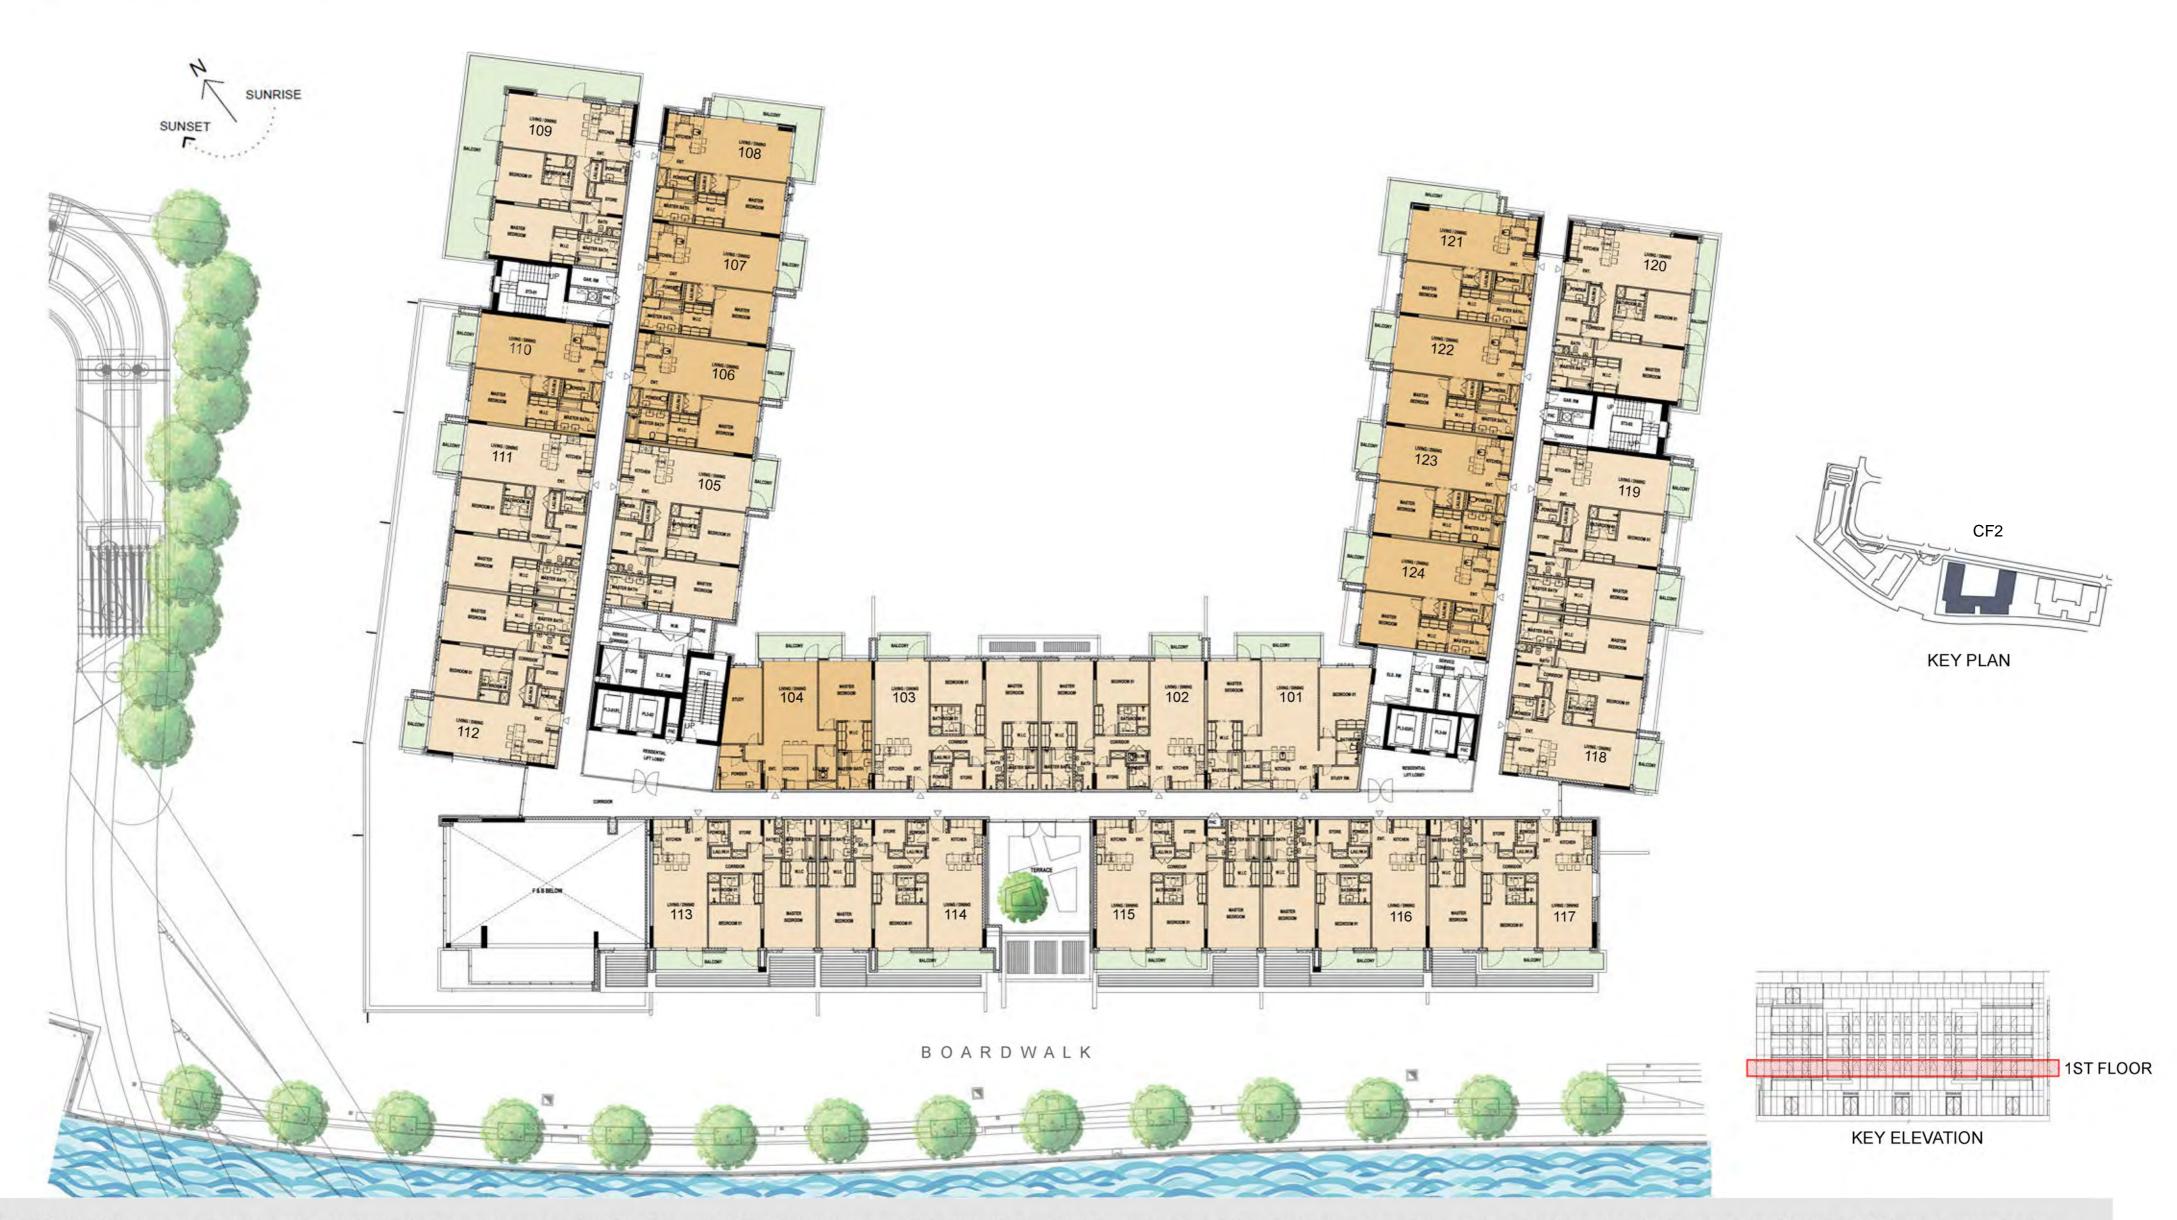

| UNIT 314      | THIRD FLOOR  |
|---------------|--------------|
| Suite Area:   | 1,277 sq. ft |
| Balcony Area: | 102 sq. ft   |
| Total Area:   | 1,379 sq. ft |









**KEY PLAN** 

| UNIT 315      | THIRD FLOOR  |
|---------------|--------------|
| Suite Area:   | 1,270 sq. ft |
| Balcony Area: | 150 sq. ft   |
| Total Area:   | 1,420 sq. ft |









**KEY PLAN** 

#### UNIT 401 FOURTH FLOOR

| Suite Area:   | 1,270 sq. ft |
|---------------|--------------|
| Balcony Area: | 68 sq. ft    |
| Total Area:   | 1,338 sq. ft |









**KEY PLAN** 

#### UNIT 402 FOURTH FLOOR

| Suite Area:   | 1,272 sq. ft |
|---------------|--------------|
| Balcony Area: | 133 sq. ft   |
| Total Area:   | 1,405 sq. ft |







# First Floor

# CANAL FRONT RESIDENCES

1 and 2 Bedroom Apartments



# Second Floor

CANAL FRONT RESIDENCES

1 and 2 Bedroom Apartments



# **Third Floor**

# CANAL FRONT RESIDENCES

1 and 2 Bedroom Apartments



# Fourth Floor

CANAL FRONT RESIDENCES

1 and 2 Bedroom Apartments







**KEY PLAN** 

# UNIT G01 GROUND FLOOR

| Suite Area:   | 1,211 sq. ft |
|---------------|--------------|
| Balcony Area: | 388 sq. ft   |
| Total Area:   | 1,599 sq. ft |









# KEY PLAN

#### UNIT G02 GROUND FLOOR

| Suite Area:   | 861 sq. ft   |
|---------------|--------------|
| Balcony Area: | 366 sq. ft   |
| Total Area:   | 1,227 sq. ft |







# **KEY PLAN**

#### UNIT G03 GROUND FLOOR

| Suite Area:   | 863 sq. ft   |
|---------------|--------------|
| Balcony Area: | 363 sq. ft   |
| Total Area:   | 1,226 sq. ft |







# KEY PLAN

#### UNIT G04 GROUND FLO