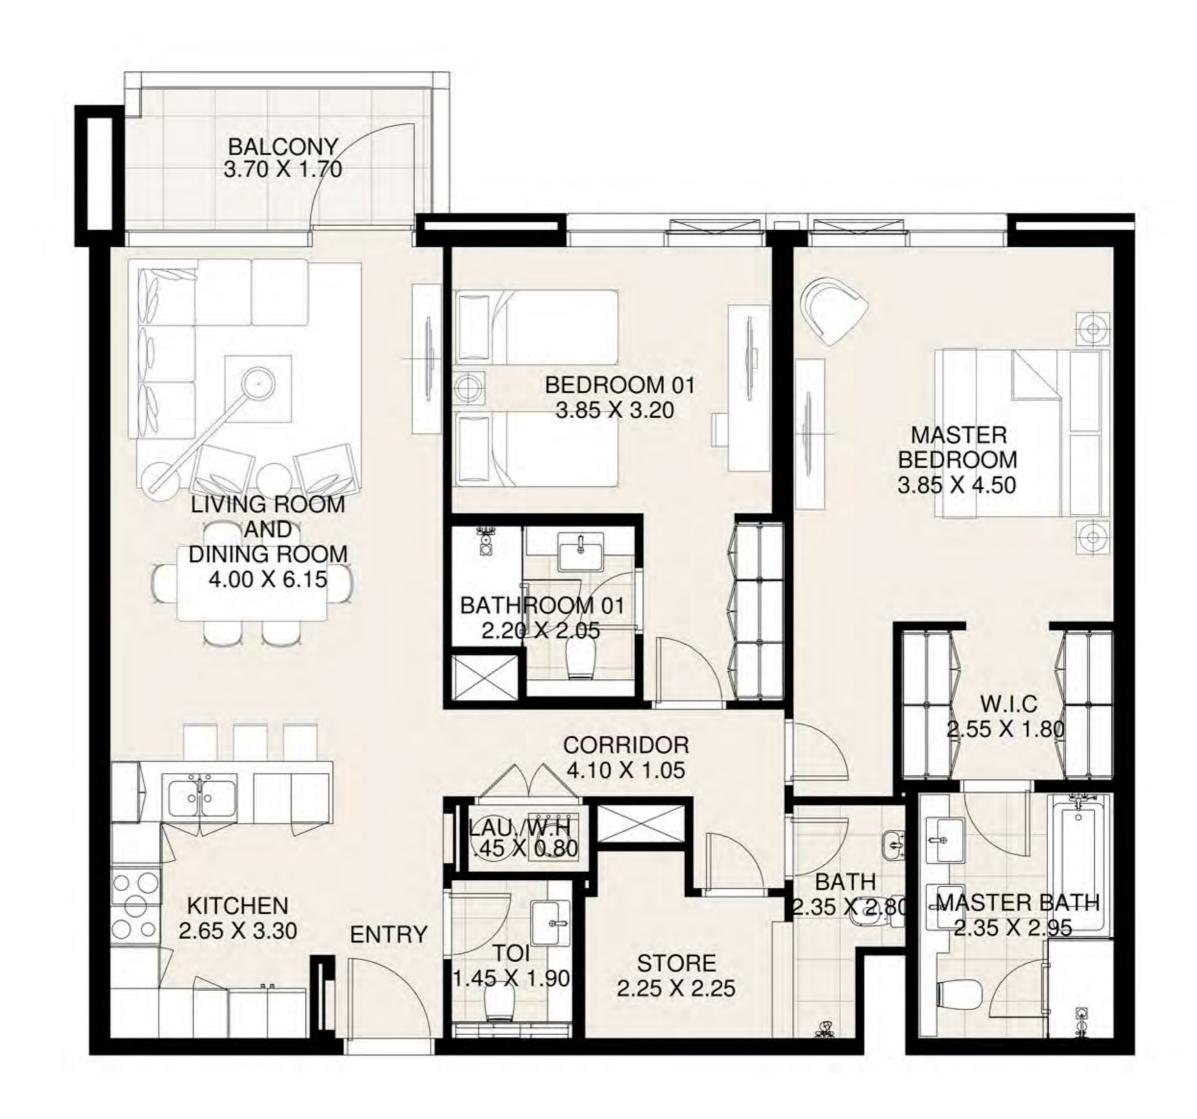

**KEY PLAN** 

| UNIT 303      | THIRD FLOOR  |
|---------------|--------------|
| Suite Area:   | 1,271 sq. ft |
| Balcony Area: | 213 sq. ft   |
| Total Area:   | 1,484 sq. ft |

**KEY PLAN** 

| <b>UNIT 304</b> | THIRD FLOOR  |
|-----------------|--------------|
| Suite Area:     | 1,266 sq. ft |
| Balcony Area    | 76 sq. ft    |
| Total Area:     | 1,342 sq. ft |