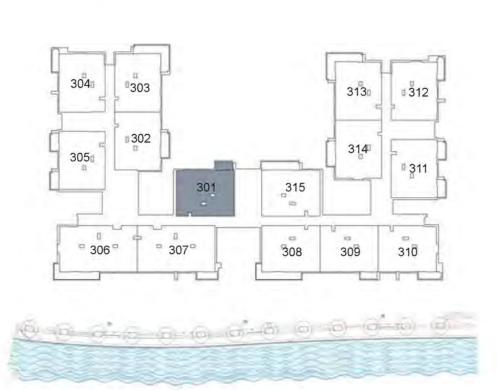

**KEY PLAN** 

| UNIT 301     | THIRD FLOOR  |
|--------------|--------------|
| Suite Area:  | 1,271 sq. ft |
| Balcony Area | : 71 sq. ft  |
| Total Area:  | 1,342 sq. ft |

**KEY PLAN** 

| UNIT 302     | THIRD FLOOR   |
|--------------|---------------|
| Suite Area:  | 1,272 sq. ft  |
| Balcony Area | a: 102 sq. ft |
| Total Area:  | 1,374 sq. ft  |