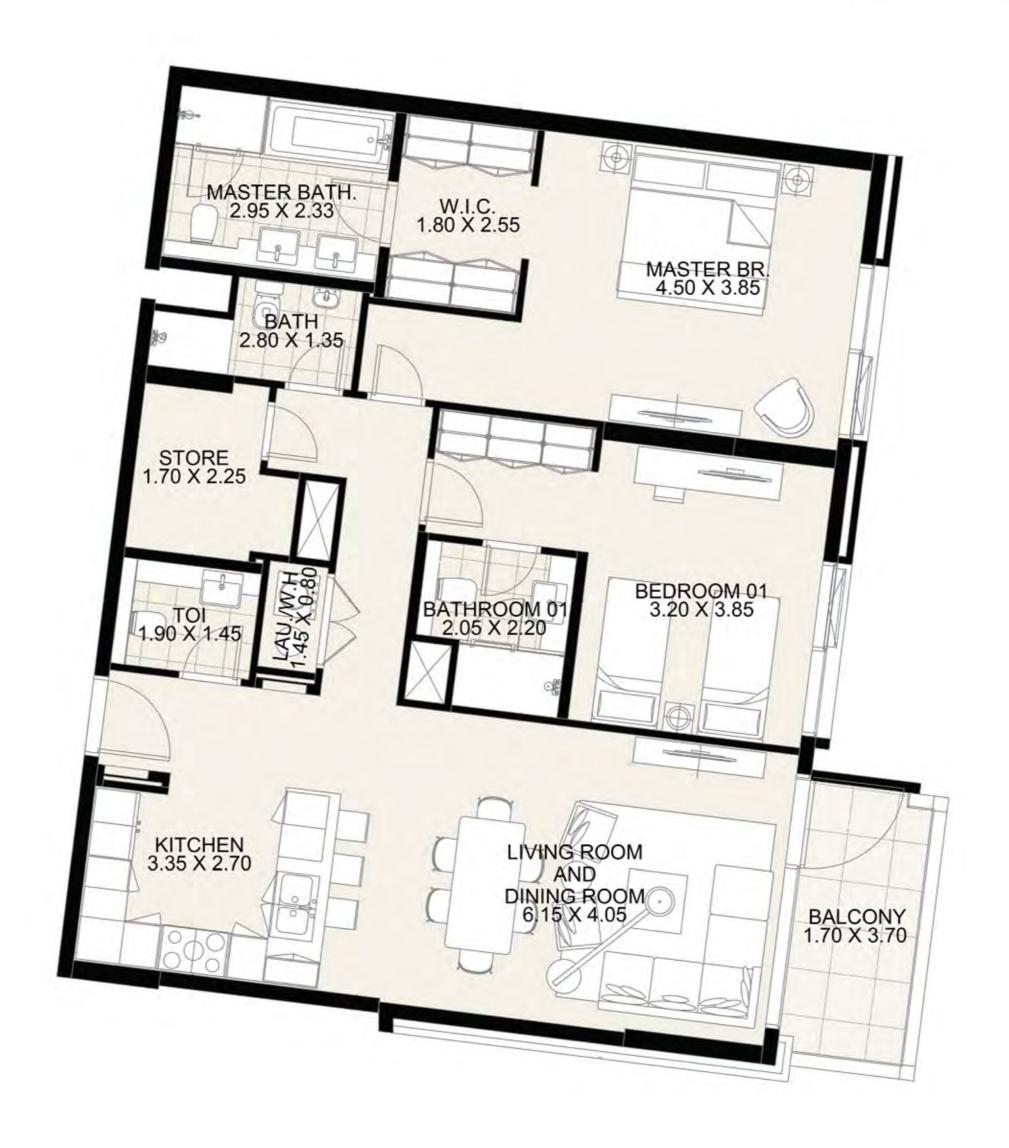

## KEY PLAN

| UNIT 409 F | <b>OURTH FLOOR</b> |
|------------|--------------------|
|------------|--------------------|

| Suite Area:   | 1,276 sq. ft |
|---------------|--------------|
| Balcony Area: | 141 sq. ft   |
| Total Area:   | 1,417 sq. ft |