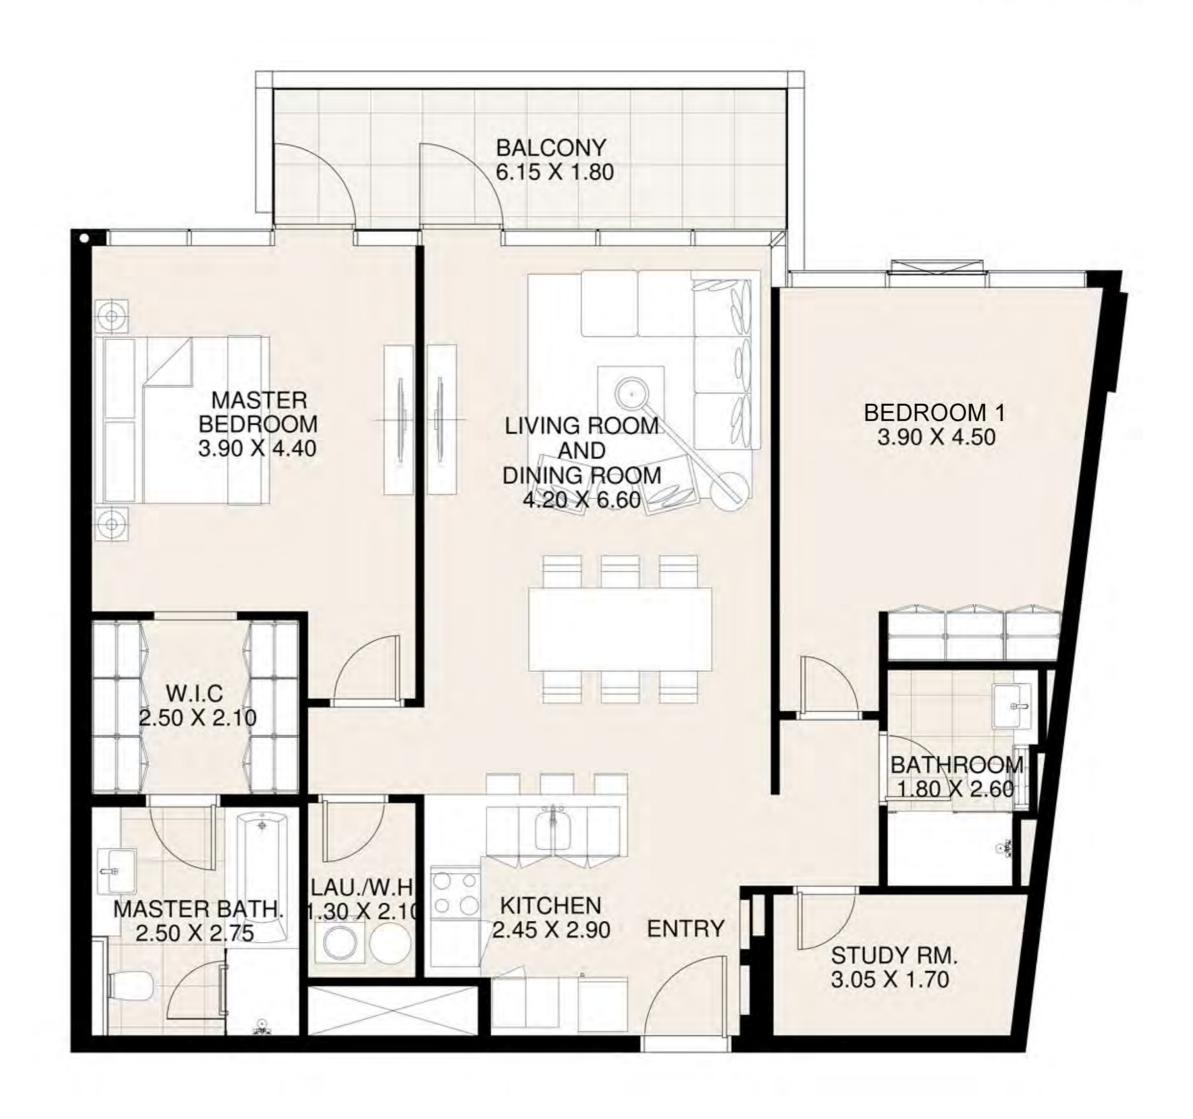

#### UNIT G08 GROUND FLOOR

| Suite Area:   | 1,265 sq. ft |
|---------------|--------------|
| Balcony Area: | 709 sq. ft   |
| Total Area:   | 1,974 sq. ft |

| UNIT 101      | FIRST FLOOR  |
|---------------|--------------|
| Suite Area:   | 1,270 sq. ft |
| Balcony Area: | 71 sq. ft    |