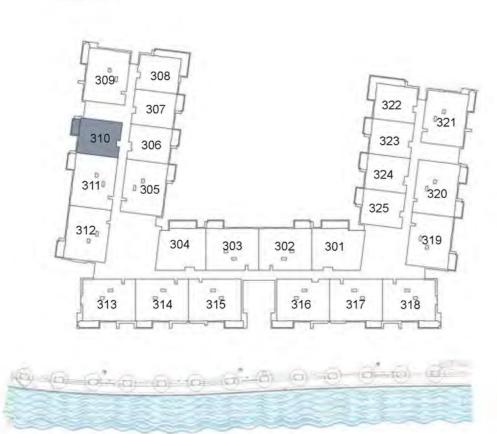

**KEY PLAN** 

| UNIT 310     | THIRD FLOOR  |
|--------------|--------------|
| Suite Area:  | 852 sq. ft   |
| Balcony Area | a: 71 sq. ft |
| Total Area:  | 923 sq. ft   |

**KEY PLAN** 

| UNIT 311     | THIRD FLOOR  |
|--------------|--------------|
| Suite Area:  | 1,271 sq. ft |
| Balcony Area | n: 71 sq. ft |
| Total Area:  | 1,342 sq. ft |