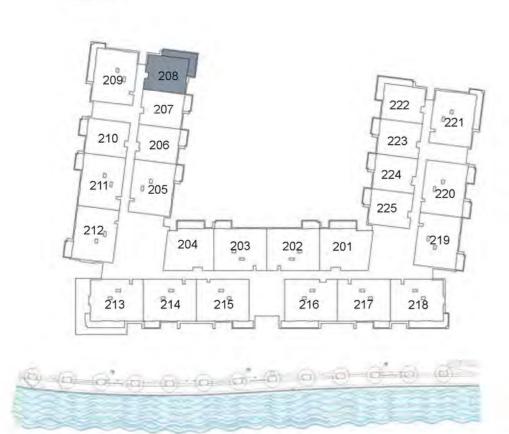

#### UNIT 208 SECOND FLOOR

| Suite Area:   | 1,272 sq. ft |
|---------------|--------------|
| Balcony Area: | 68 sq. ft    |
| Total Area:   | 1,825 sq. ft |