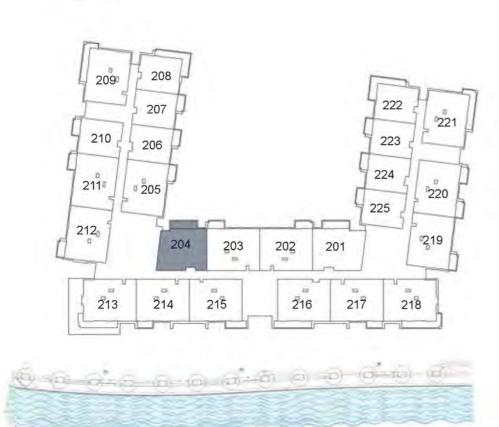

#### UNIT 204 SECOND FLOOR

| Suite Area:   | 1,266 sq. ft |
|---------------|--------------|
| Balcony Area: | 165 sq. ft   |
| Total Area:   | 1,431 sq. ft |

**KEY PLAN** 