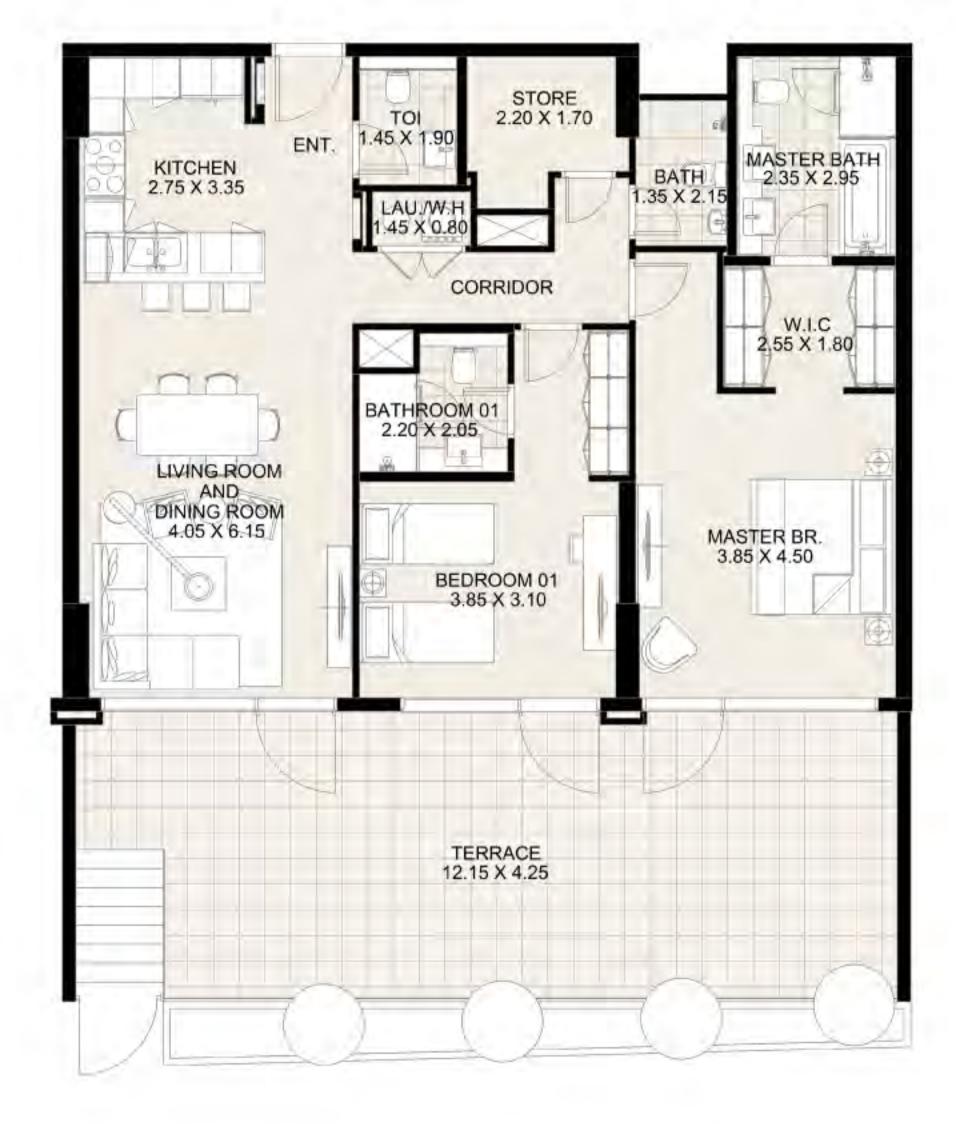

#### UNIT G08 GROUND FLOOR

| Suite Area:   | 1,265 sq. ft |
|---------------|--------------|
| Balcony Area: | 709 sq. ft   |
| Total Area:   | 1,974 sq. ft |

| UNIT 101      | FIRST FLOOR  |
|---------------|--------------|
| Suite Area:   | 1,270 sq. ft |
| Balcony Area: | 71 sq. ft    |