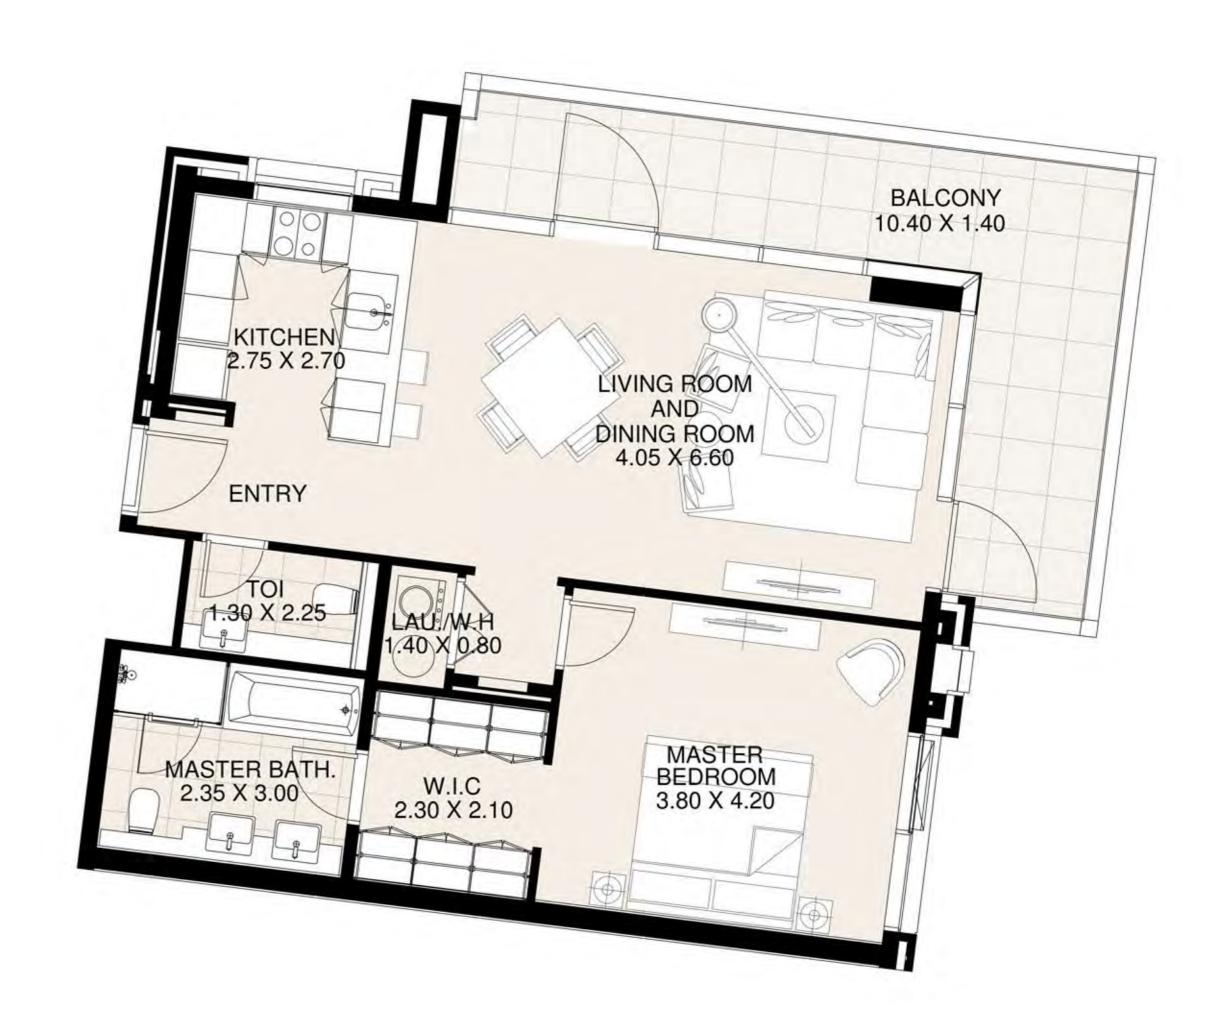

#### UNIT 209 SECOND FLOOR

| Suite Area:   | 1,272 sq. ft |
|---------------|--------------|
| Balcony Area: | 123 sq. ft   |
| Total Area:   | 1,394 sq. ft |

**KEY PLAN** 