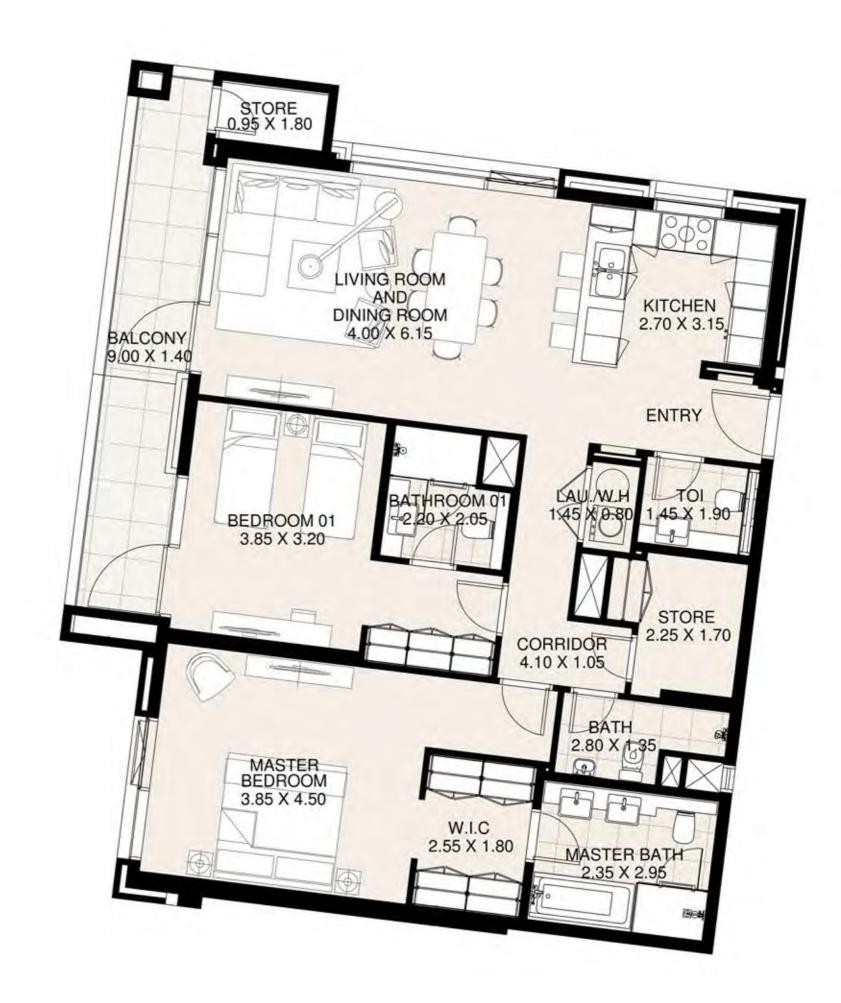

#### UNIT 210 SECOND FLOOR

| Suite Area:   | 1,273 sq. ft |
|---------------|--------------|
| Balcony Area: | 165 sq. ft   |
| Total Area:   | 1,438 sq. ft |

**KEY PLAN** 