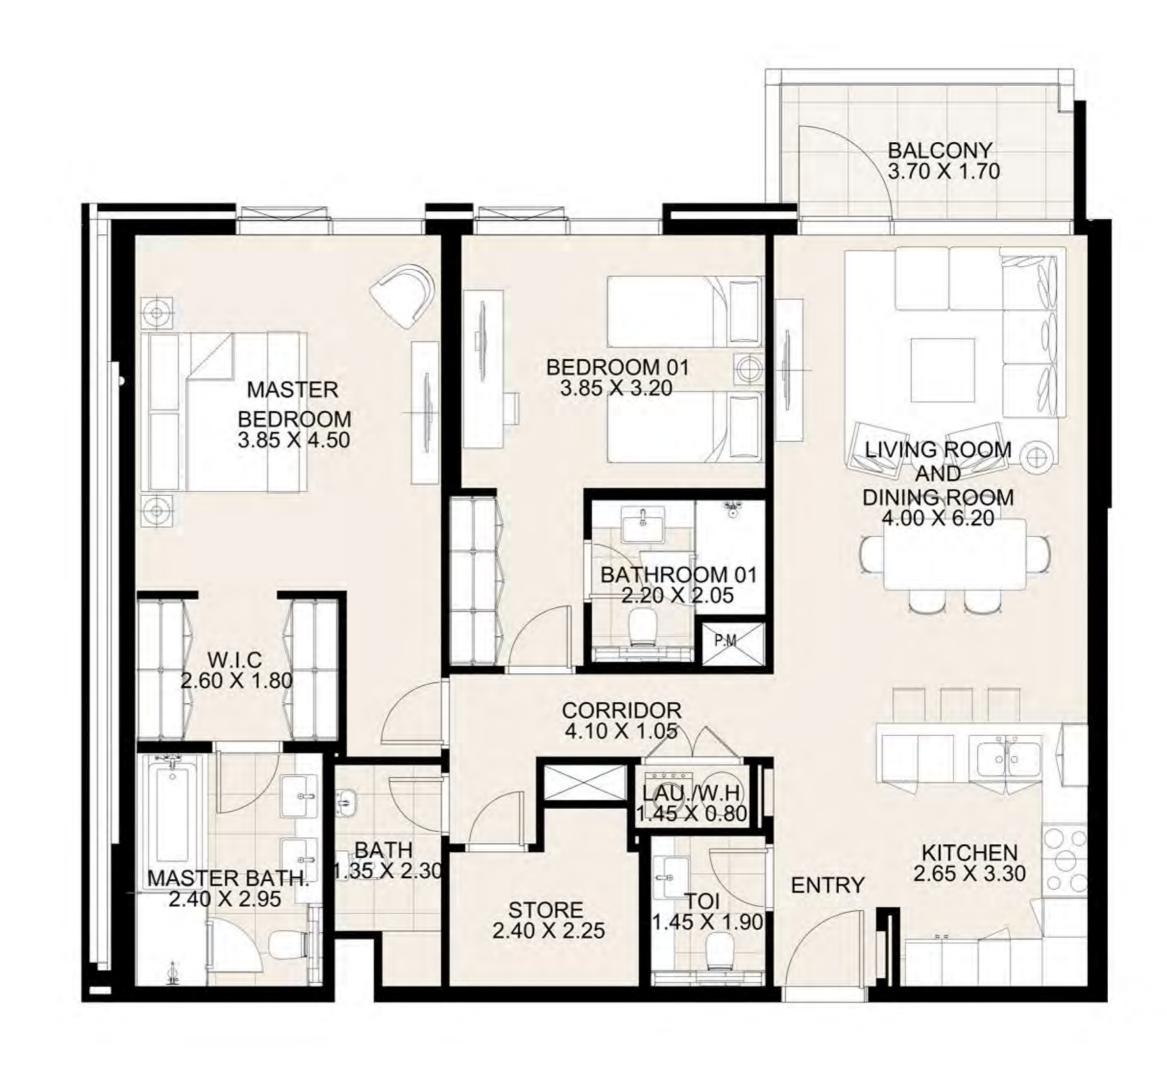

#### UNIT 202 SECOND FLOOR

| Suite Area:   | 1,272 sq. ft |
|---------------|--------------|
| Balcony Area: | 102 sq. ft   |
| Total Area:   | 1,374 sq. ft |

**KEY PLAN** 