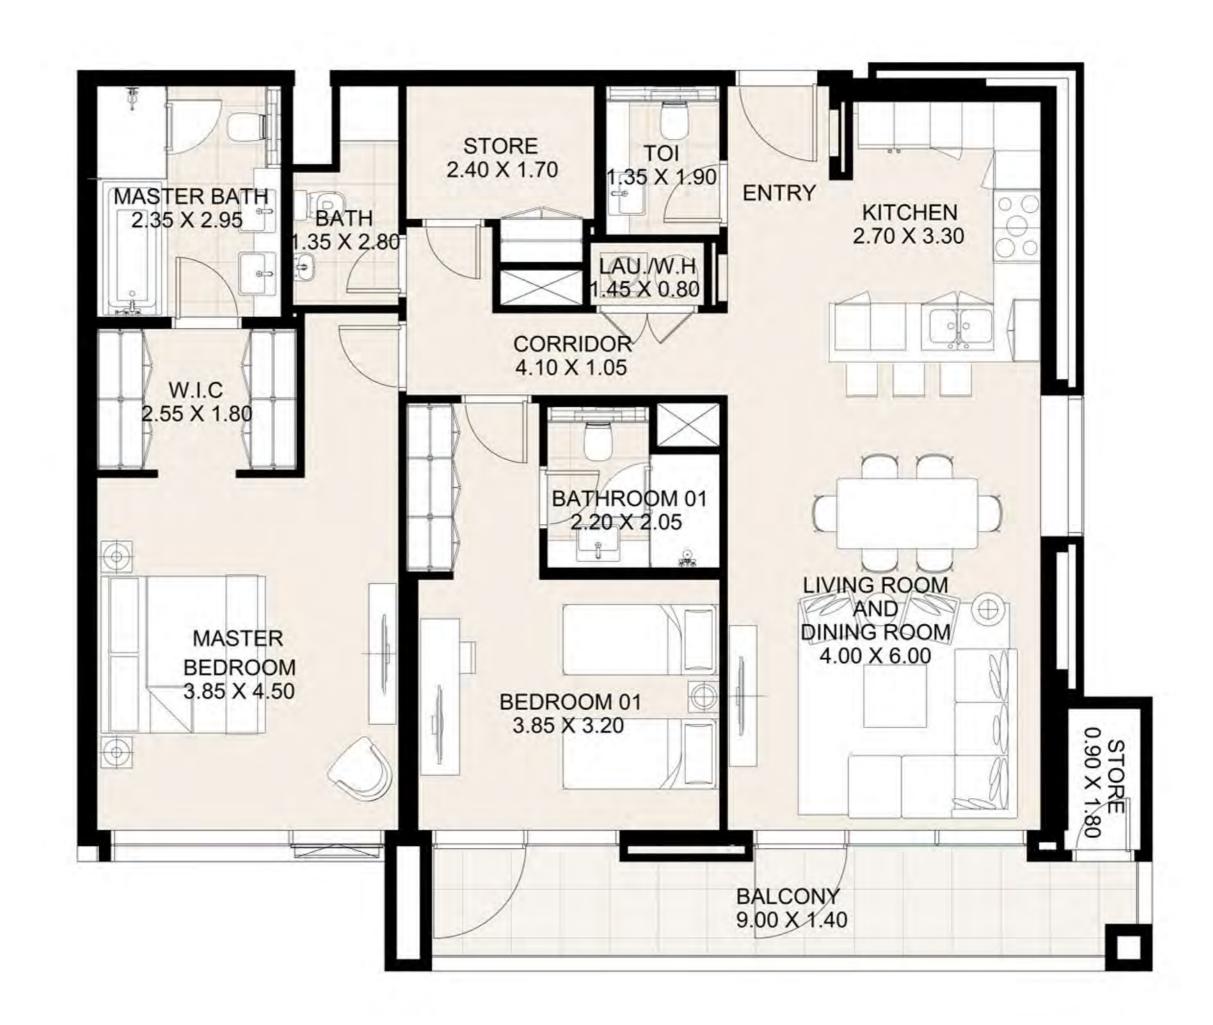

# UNIT 211 SECOND FLOOR

| Suite Area:   | 1,269 sq. ft |
|---------------|--------------|
| Balcony Area: | 141 sq. ft   |
| Total Area:   | 1,410 sq. ft |

**KEY PLAN** 