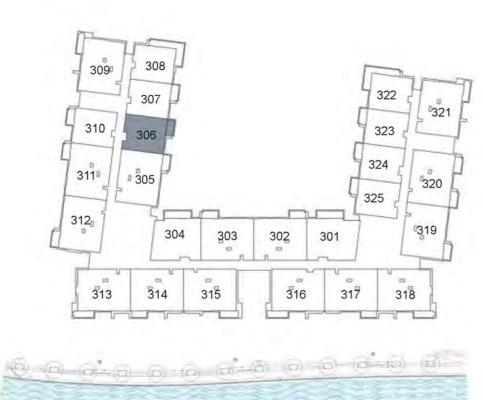

**KEY PLAN** 

| UNIT 305      | THIRD FLOOR  |
|---------------|--------------|
| Suite Area:   | 1,269 sq. ft |
| Balcony Area: | 141 sq. ft   |
| Total Area:   | 1,410 sq. ft |

**KEY PLAN** 

| UNIT 306      | THIRD FLOOR  |
|---------------|--------------|
| Suite Area:   | 1,688 sq. ft |
| Balcony Area: | 181 sq. ft   |
| Total Area:   | 1,869 sq. ft |