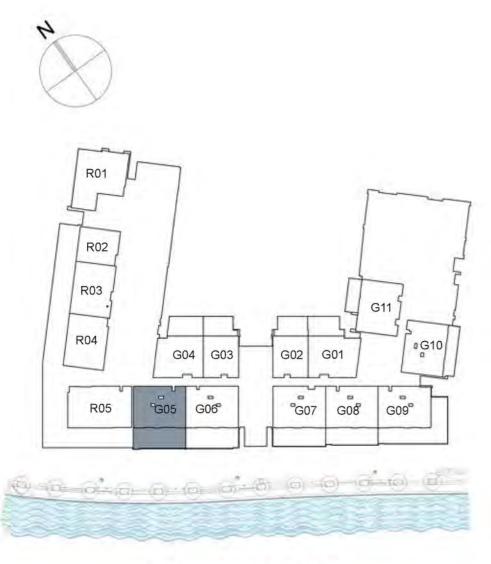

#### UNIT G05 GROUND FLOOR

| Suite Area:   | 1,276 sq. ft |
|---------------|--------------|
| Balcony Area: | 532 sq. ft   |
| Total Area:   | 1,808 sq. ft |

**KEY PLAN** 

### KEY PLAN