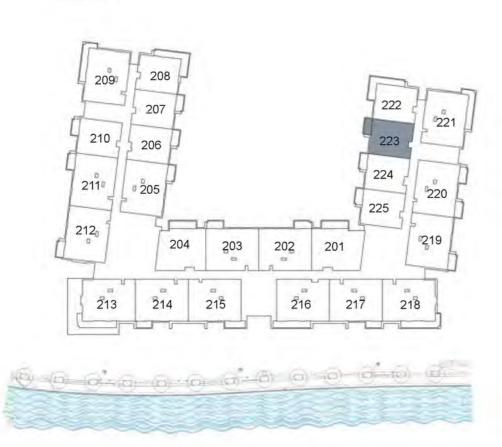

#### UNIT 223 SECOND FLOOR

| Suite Area:   | 848 sq. ft |
|---------------|------------|
| Balcony Area: | 71 sq. ft  |
| Total Area:   | 919 sq. ft |

**KEY PLAN** 