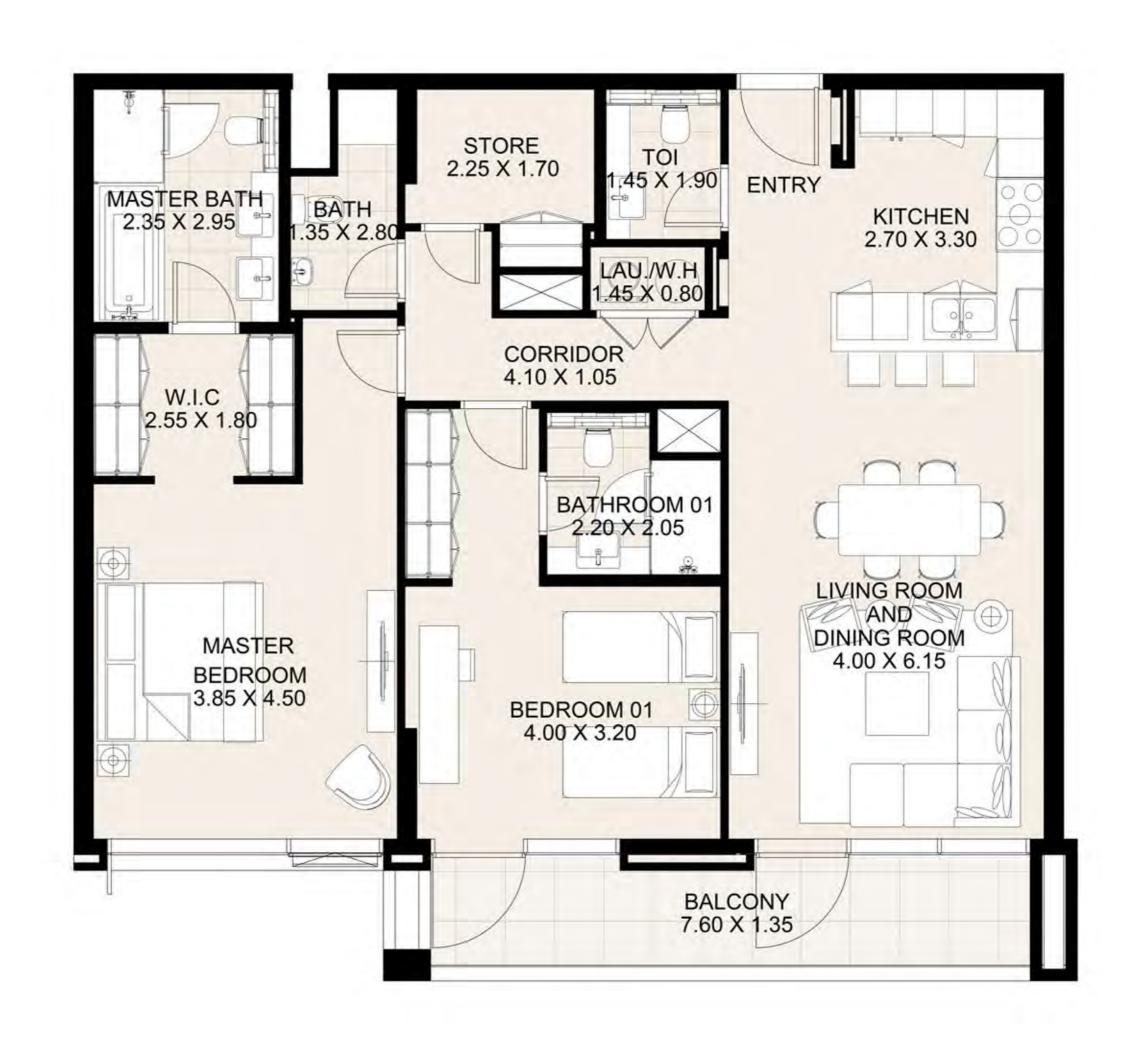

#### UNIT 210 SECOND FLOOR

| Suite Area:   | 1,273 sq. ft |
|---------------|--------------|
| Balcony Area: | 165 sq. ft   |
| Total Area:   | 1,438 sq. ft |

**KEY PLAN** 