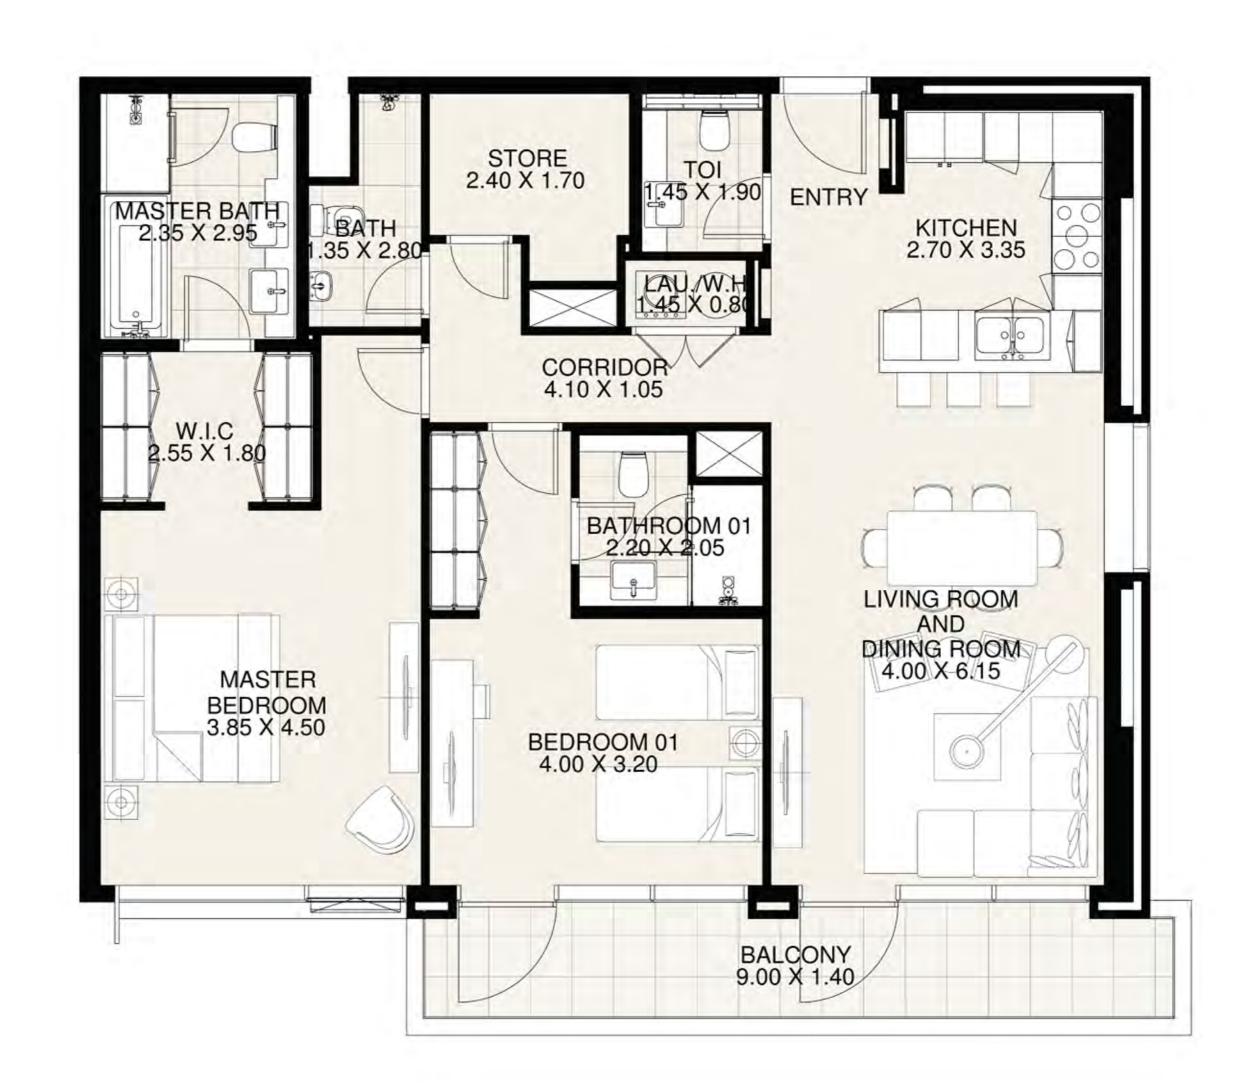

**KEY PLAN** 

| UNIT 118      | FIRST FLOOR  |
|---------------|--------------|
| Suite Area:   | 1,268 sq. ft |
| Balcony Area: | 71 sq. ft    |
| Total Area:   | 1,339 sq. ft |

**KEY PLAN** 

| UNIT 119      | FIRST FLOOR  |
|---------------|--------------|
| Suite Area:   | 1,276 sq. ft |
| Balcony Area: | 142 sq. ft   |
| Total Area:   | 1,418 sq. ft |