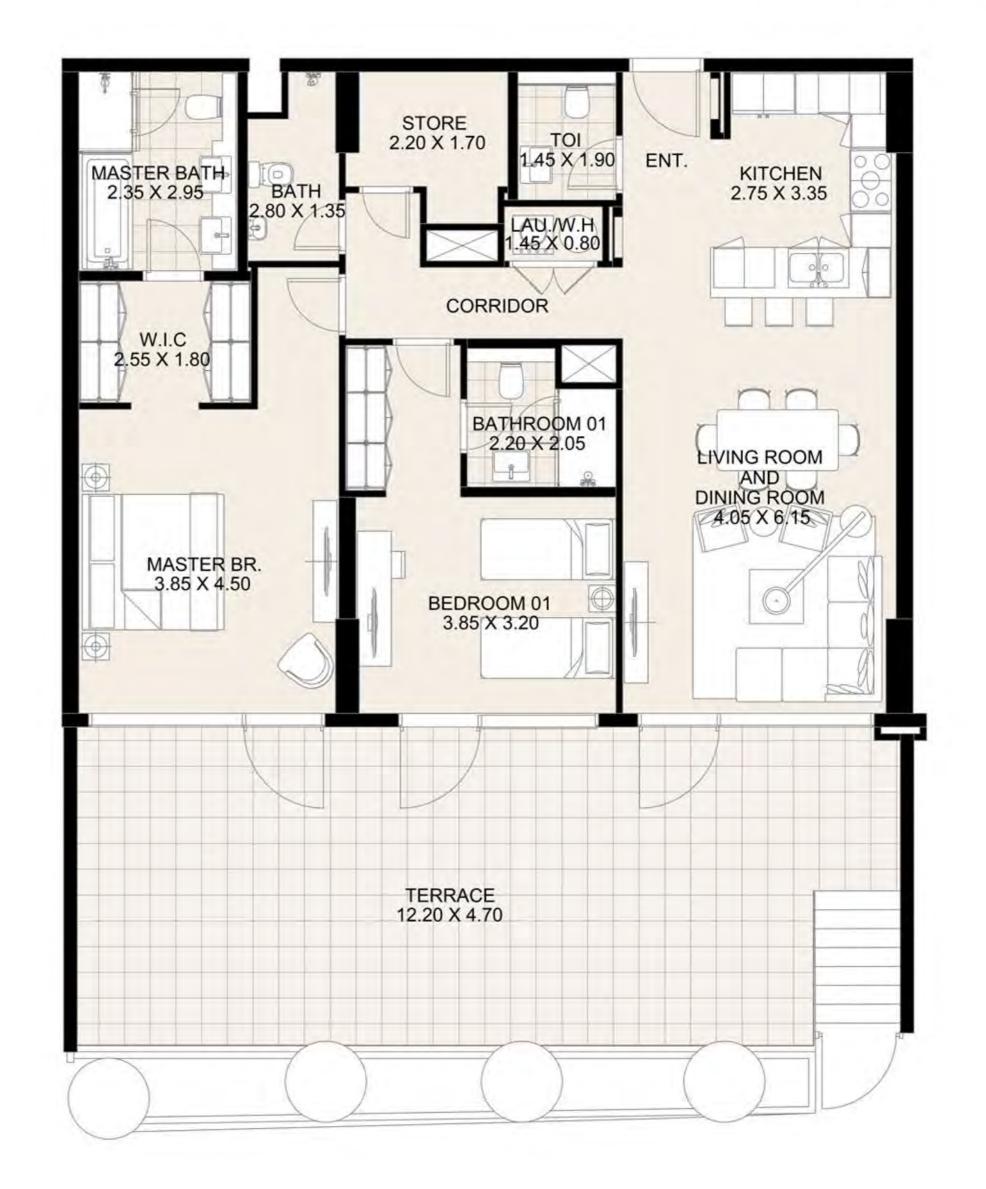

#### UNIT G07 GROUND FLOOR

| Suite Area:   | 2,734 sq. ft |
|---------------|--------------|
| Balcony Area: | 1,095 sq. ft |
| Total Area:   | 3,829 sq. ft |

**GROUND FLOOR** 

FIRST FLOOR

**KEY PLAN** 