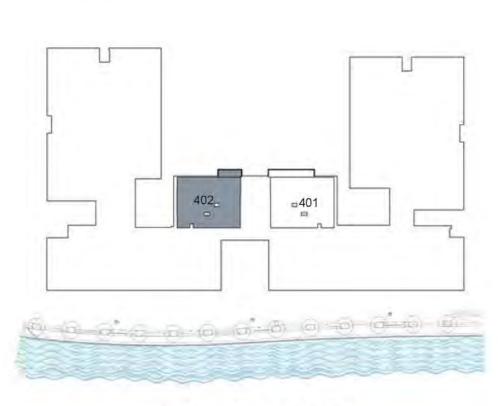

#### Fourth Floor

## CANAL FRONT RESIDENCES

#### UNIT 402 FOURTH FLOOR

| Suite Area:   | 1,272 sq. ft |
|---------------|--------------|
| Balcony Area: | 133 sq. ft   |
| Total Area:   | 1,405 sq. ft |