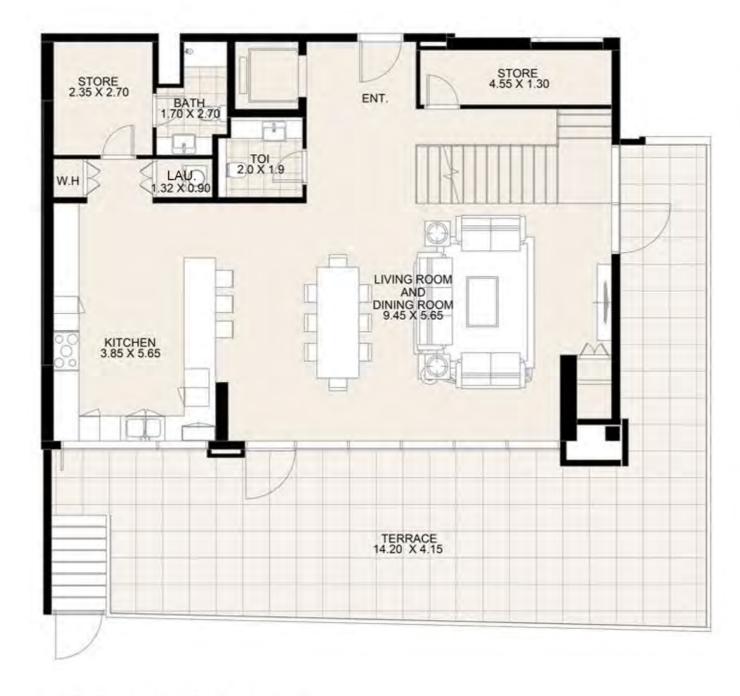

#### UNIT G07 GROUND FLOOR

| Suite Area:   | 2,734 sq. ft |
|---------------|--------------|
| Balcony Area: | 1,095 sq. ft |
| Total Area:   | 3,829 sq. ft |

**GROUND FLOOR** 

FIRST FLOOR

**KEY PLAN** 