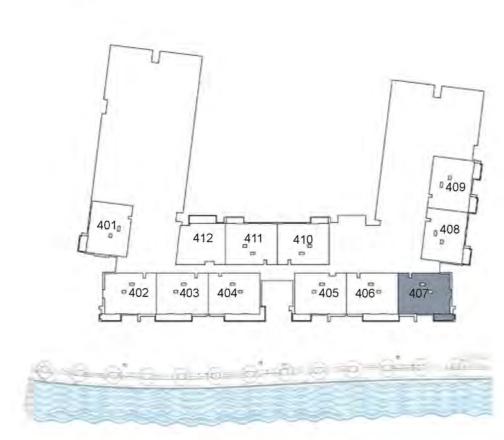

## UNIT 407 FOURTH FLOOR

Suite Area: 1,273 sq. ft
Balcony Area: 75 sq. ft
Total Area: 1,348 sq. ft