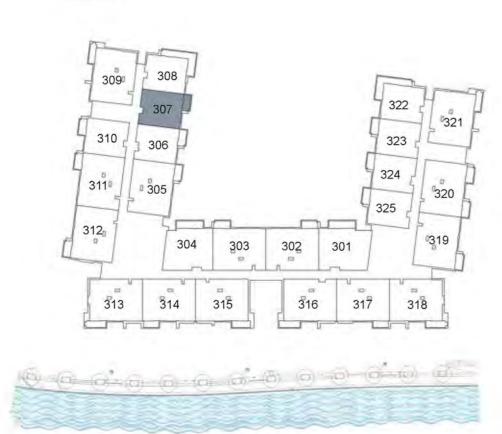

**KEY PLAN** 

| UNIT 307     | THIRD FLOOR  |
|--------------|--------------|
| Suite Area:  | 1,688 sq. ft |
| Balcony Area | 68 sq. ft    |
| Total Area:  | 1,756 sq. ft |

**KEY PLAN** 

| UNIT 308     | THIRD FLOOR  |
|--------------|--------------|
| Suite Area:  | 1,274 sq. ft |
| Balcony Area | 179 sq. ft   |
| Total Area:  | 1,453 sq. ft |