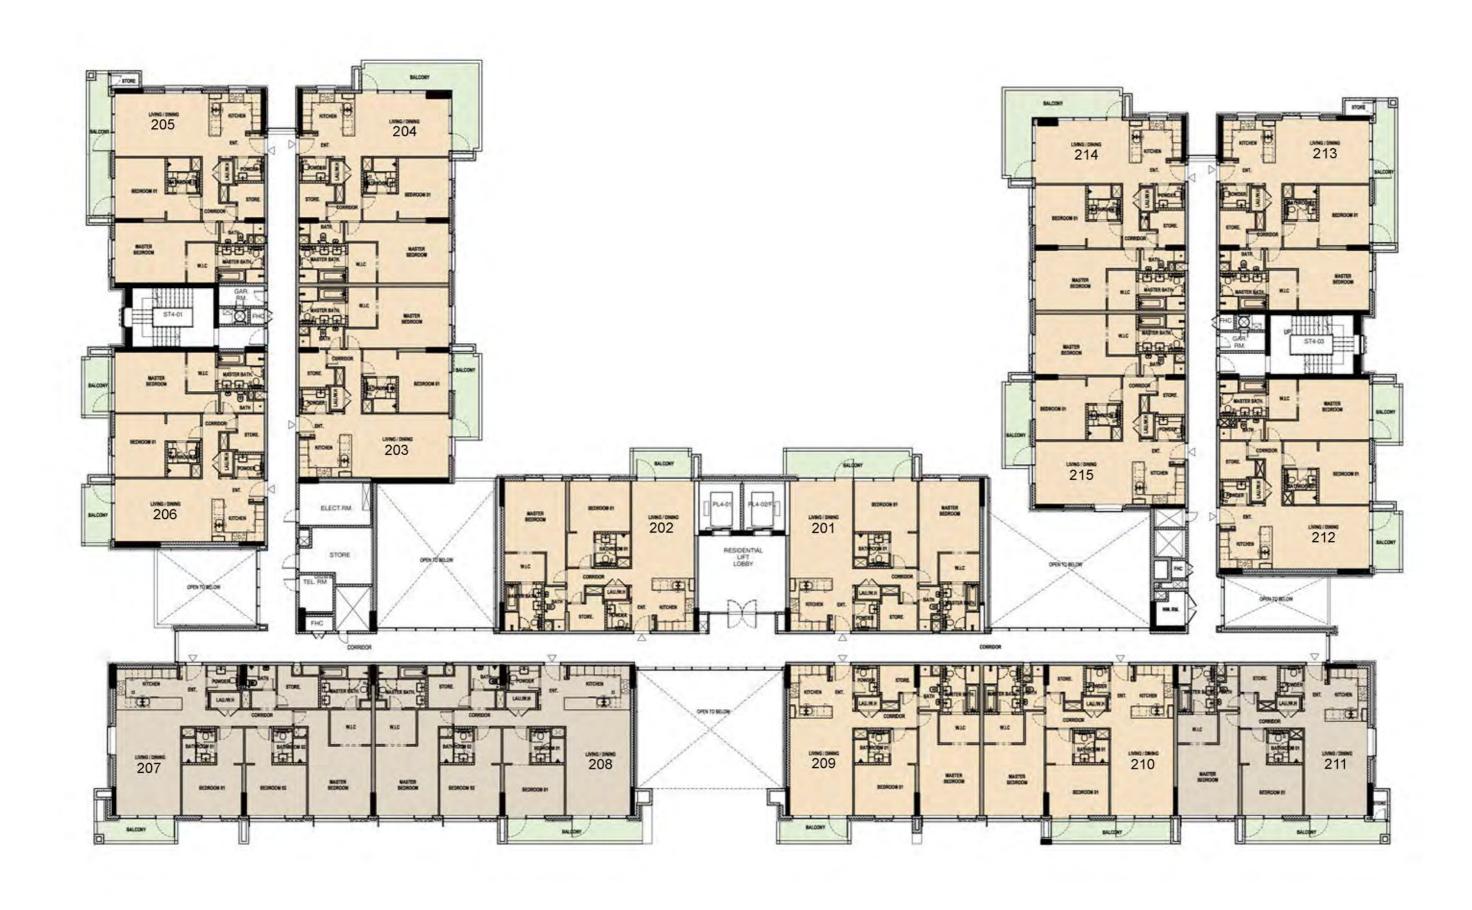

#### Second Floor

#### UNIT 201 SECOND FLOOR

| Suite Area:   | 1,272 sq. ft |
|---------------|--------------|
| Balcony Area: | 71 sq. ft    |
| Total Area:   | 1,343 sq. ft |

**KEY PLAN** 

#### UNIT 202 SECOND FLOOR

| Suite Area:   | 1,272 sq. ft |
|---------------|--------------|
| Balcony Area: | 102 sq. ft   |
| Total Area:   | 1,374 sq. ft |

**KEY PLAN** 

#### UNIT 203 SECOND FLOOR

| Suite Area:   | 1,271 sq. ft |
|---------------|--------------|
| Balcony Area: | 213 sq. ft   |
| Total Area:   | 1,484 sq. ft |

#### UNIT 204 SECOND FLOOR

| Suite Area:   | 1,266 sq. ft |
|---------------|--------------|
| Balcony Area: | 165 sq. ft   |
| Total Area:   | 1,431 sq. ft |

**KEY PLAN** 

#### UNIT 205 SECOND FLOOR

| Suite Area:   | 1,269 sq. ft |
|---------------|--------------|
| Balcony Area: | 141 sq. ft   |
| Total Area:   | 1,410 sq. ft |

**KEY PLAN** 

#### UNIT 206 SECOND FLOOR

| Suite Area:   | 1,687 sq. ft |
|---------------|--------------|
| Balcony Area: | 75 sq. ft    |
| Total Area:   | 1,762 sq. ft |

**KEY PLAN** 

#### UNIT 207 SECOND FLOOR

| Suite Area:   | 1,686 sq. ft |
|---------------|--------------|
| Balcony Area: | 142 sq. ft   |
| Total Area:   | 1,828 sq. ft |

**KEY PLAN** 

#### UNIT 208 SECOND FLOOR

| Suite Area:   | 1,272 sq. ft |
|---------------|--------------|
| Balcony Area: | 68 sq. ft    |
| Total Area:   | 1,825 sq. ft |

#### UNIT 209 SECOND FLOOR

| Suite Area:   | 1,272 sq. ft |
|---------------|--------------|
| Balcony Area: | 123 sq. ft   |
| Total Area:   | 1,394 sq. ft |

**KEY PLAN** 

#### UNIT 210 SECOND FLOOR

| Suite Area:   | 1,273 sq. ft |
|---------------|--------------|
| Balcony Area: | 165 sq. ft   |
| Total Area:   | 1,438 sq. ft |

**KEY PLAN** 

# UNIT 211 SECOND FLOOR

| Suite Area:   | 1,269 sq. ft |
|---------------|--------------|
| Balcony Area: | 141 sq. ft   |
| Total Area:   | 1,410 sq. ft |

**KEY PLAN** 

#### UNIT 212 SECOND FLOOR

| Suite Area:   | 1,272 sq. ft |
|---------------|--------------|
| Balcony Area: | 165 sq. ft   |
| Total Area:   | 1,437 sq. ft |

# UNIT 213 SECOND FLOOR

| Suite Area:   | 1,268 sq. ft |
|---------------|--------------|
| Balcony Area: | 213 sq. ft   |
| Total Area:   | 1,481 sq. ft |

**KEY PLAN** 

#### UNIT 214 SECOND FLOOR

| Suite Area:   | 1,277 sq. ft |
|---------------|--------------|
| Balcony Area: | 102 sq. ft   |
| Total Area:   | 1,379 sq. ft |

KEY PLAN

| UNIT 215 S    | ECOND FLOOR  |
|---------------|--------------|
| Suite Area:   | 1,269 sq. ft |
| Balcony Area: | 151 sq. ft   |
| Total Area:   | 1,420 sq. ft |