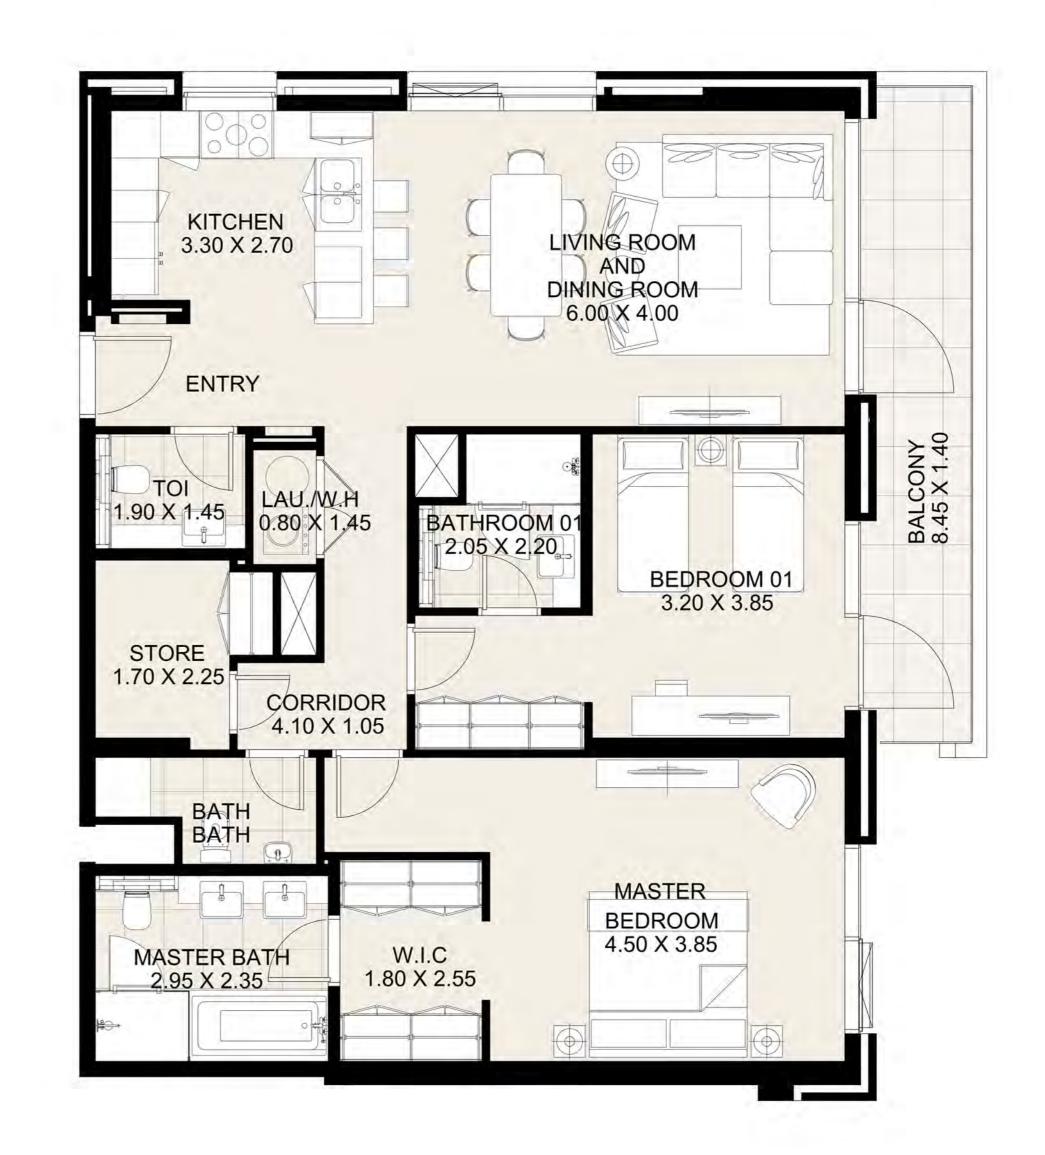

**KEY PLAN** 

| UNIT 112      | FIRST FLOOR  |
|---------------|--------------|
| Suite Area:   | 1,238 sq. ft |
| Balcony Area: | 223 sq. ft   |
| Total Area:   | 1,461 sq. ft |

**KEY PLAN** 

| UNIT 113      | FIRST FLOOR  |
|---------------|--------------|
| Suite Area:   | 1,277 sq. ft |
| Balcony Area: | 102 sq. ft   |
| Total Area:   | 1,379 sq. ft |