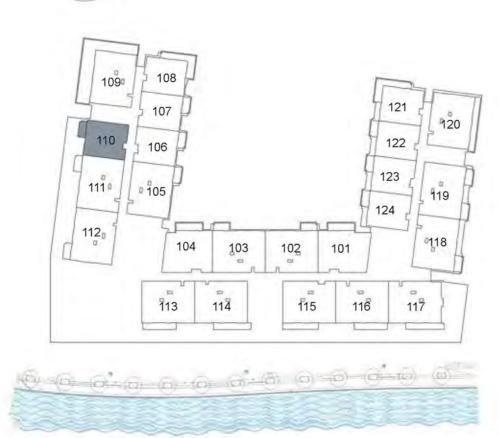

**KEY PLAN** 

| UNIT 110      | FIRST FLOOR  |
|---------------|--------------|
| Suite Area:   | 1,269 sq. ft |
| Balcony Area: | 141 sq. ft   |
| Total Area:   | 1,410 sq. ft |

**KEY PLAN** 

| UNIT 111      | FIRST FLOOR  |
|---------------|--------------|
| Suite Area:   | 1,272 sq. ft |
| Balcony Area: | 134 sq. ft   |
| Total Area:   | 1,406 sq. ft |