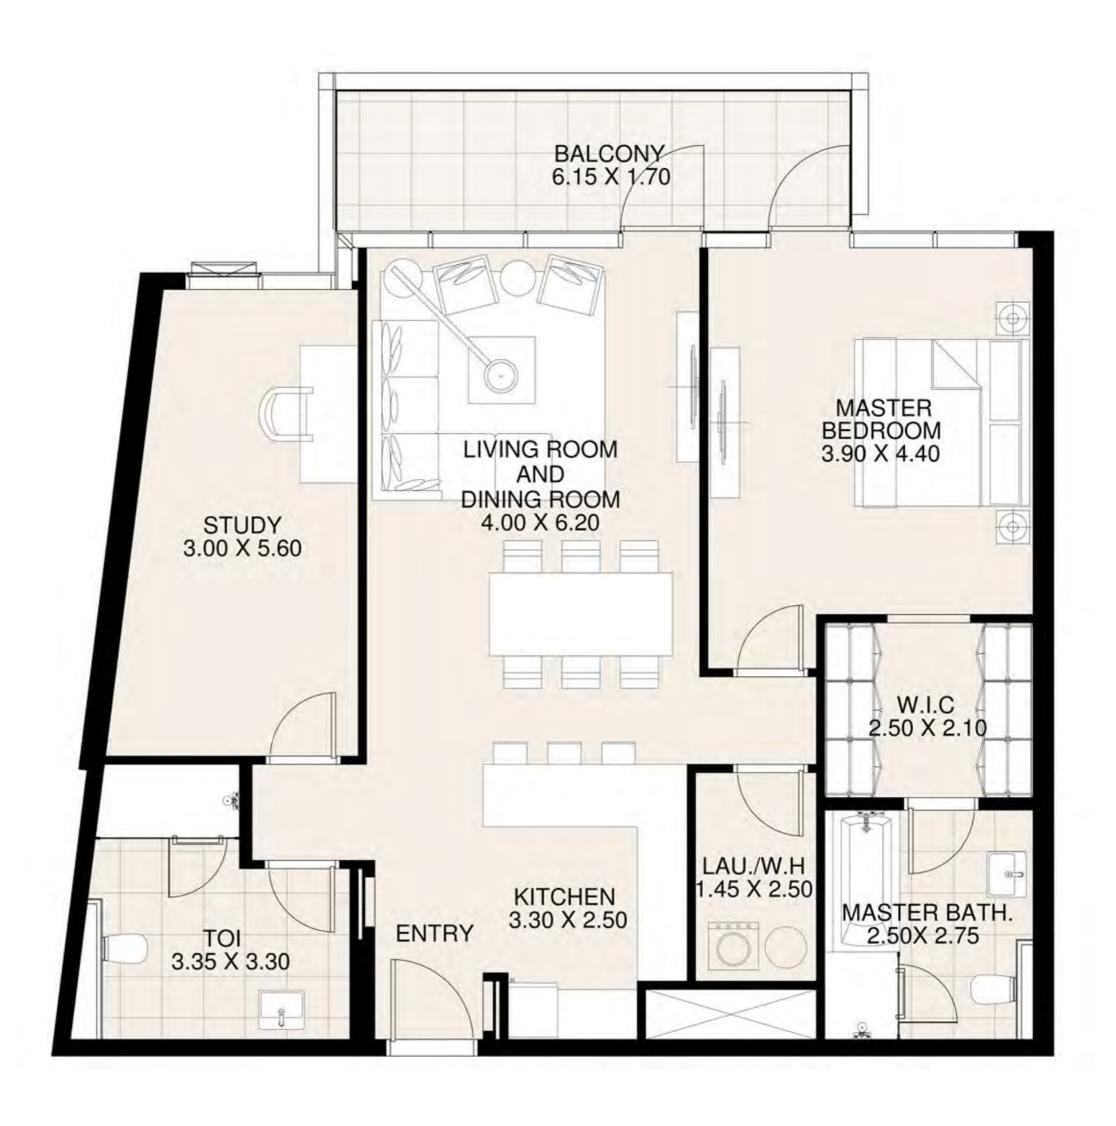

#### UNIT 104 SECOND FLOOR

| Suite Area:   | 1,265 sq. ft |
|---------------|--------------|
| Balcony Area: | 132 sq. ft   |
| Total Area:   | 1,397 sq. ft |

**KEY PLAN** 

| UNIT 105      | FIRST FLOOR  |
|---------------|--------------|
| Suite Area:   | 1,269 sq. ft |
| Balcony Area: | 141 sq. ft   |
| Total Area:   | 1,410 sq. ft |