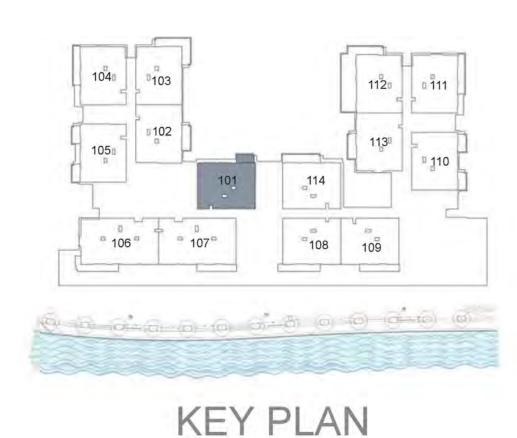

#### UNIT G08 GROUND FLOOR

| Suite Area:   | 1,265 sq. ft |
|---------------|--------------|
| Balcony Area: | 709 sq. ft   |
| Total Area:   | 1,974 sq. ft |

| UNIT 101      | FIRST FLOOR  |
|---------------|--------------|
| Suite Area:   | 1,270 sq. ft |
| Balcony Area: | 71 sq. ft    |