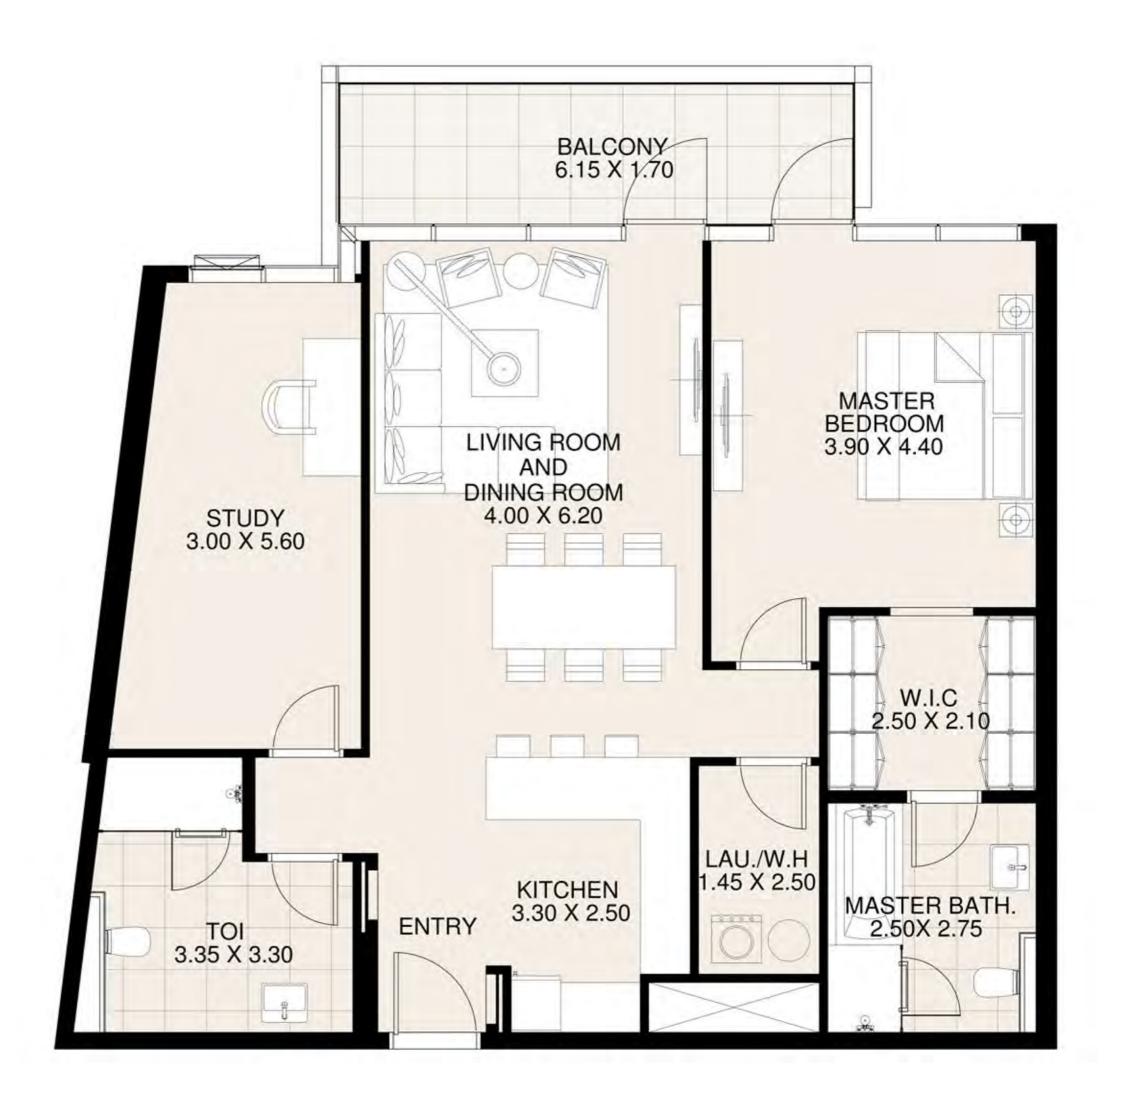

**KEY PLAN** 

| UNIT 303      | THIRD FLOOR  |
|---------------|--------------|
| Suite Area:   | 1,271 sq. ft |
| Balcony Area: | 213 sq. ft   |
| Total Area:   | 1,484 sq. ft |

**KEY PLAN** 

| <b>UNIT 304</b> | THIRD FLOOR  |
|-----------------|--------------|
| Suite Area:     | 1,266 sq. ft |
| Balcony Area    | 76 sq. ft    |
| Total Area:     | 1,342 sq. ft |