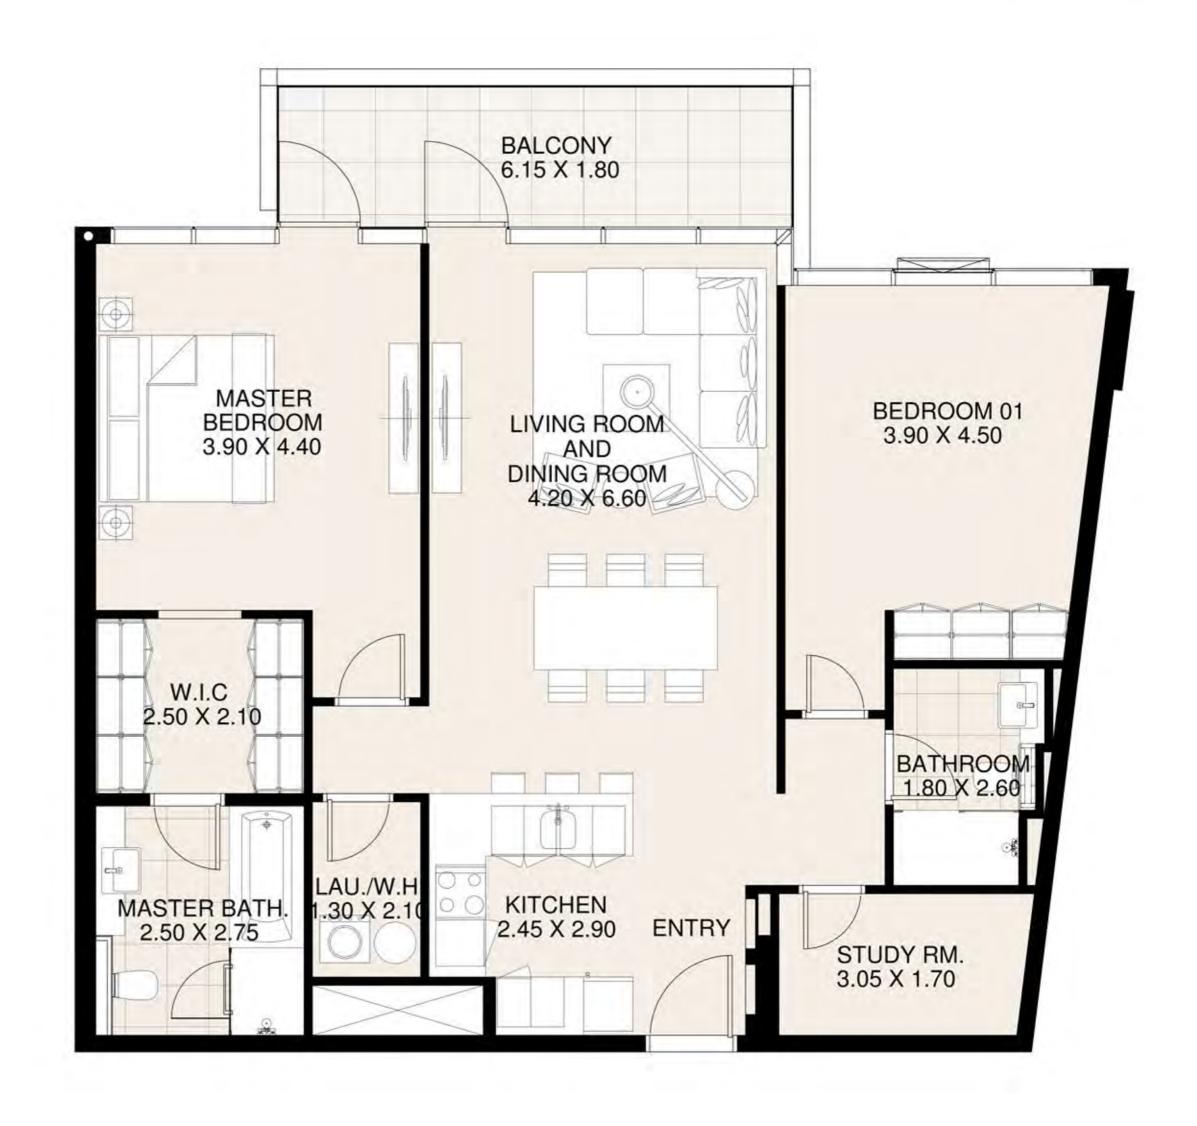

#### UNIT 201 SECOND FLOOR

| Suite Area:   | 1,272 sq. ft |
|---------------|--------------|
| Balcony Area: | 71 sq. ft    |
| Total Area:   | 1,343 sq. ft |

**KEY PLAN** 