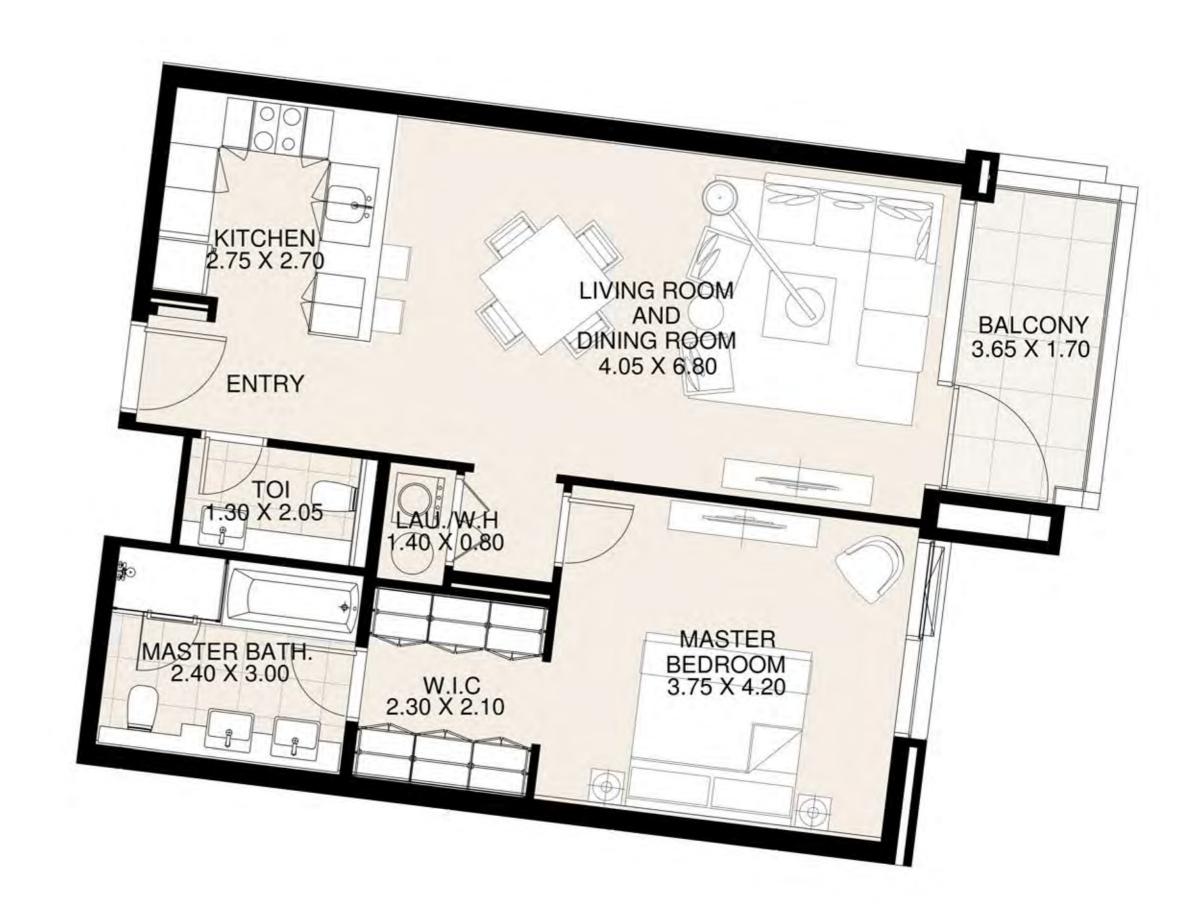

**KEY PLAN** 

| UNIT 106      | FIRST FLOOR  |
|---------------|--------------|
| Suite Area:   | 1,688 sq. ft |
| Balcony Area: | 165 sq. ft   |
| Total Area:   | 1,853 sq. ft |

**KEY PLAN** 

| UNIT 107      | FIRST FLOOR  |
|---------------|--------------|
| Suite Area:   | 1,687 sq. ft |
| Balcony Area: | 131 sq. ft   |
| Total Area:   | 1,818 sq. ft |