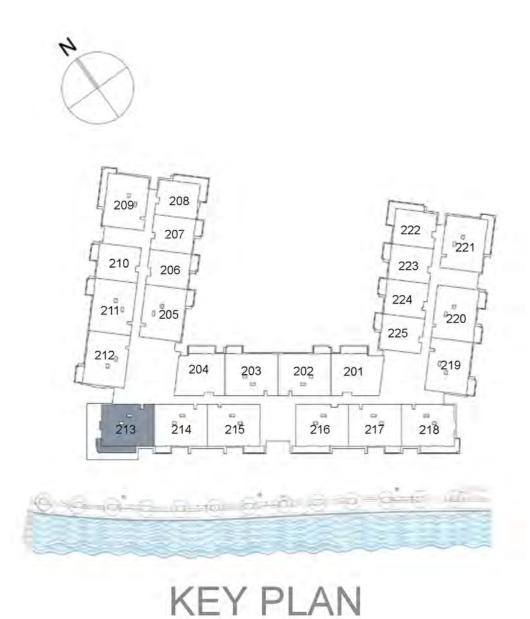

#### UNIT 214 SECOND FLOOR

| Suite Area:   | 1,277 sq. ft |
|---------------|--------------|
| Balcony Area: | 102 sq. ft   |
| Total Area:   | 1,379 sq. ft |

KEY PLAN

| UNIT 215 S    | ECOND FLOOR  |
|---------------|--------------|
| Suite Area:   | 1,269 sq. ft |
| Balcony Area: | 151 sq. ft   |
| Total Area:   | 1,420 sq. ft |