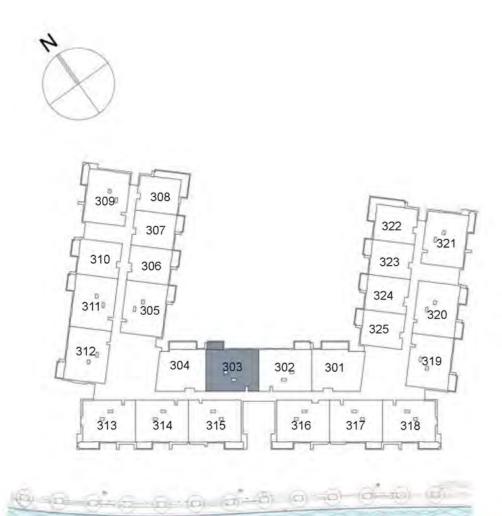

**KEY PLAN** 

| UNIT 303      | THIRD FLOOR  |
|---------------|--------------|
| Suite Area:   | 1,271 sq. ft |
| Balcony Area: | 213 sq. ft   |
| Total Area:   | 1,484 sq. ft |

**KEY PLAN** 

| <b>UNIT 304</b> | THIRD FLOOR  |
|-----------------|--------------|
| Suite Area:     | 1,266 sq. ft |
| Balcony Area    | 76 sq. ft    |
| Total Area:     | 1,342 sq. ft |