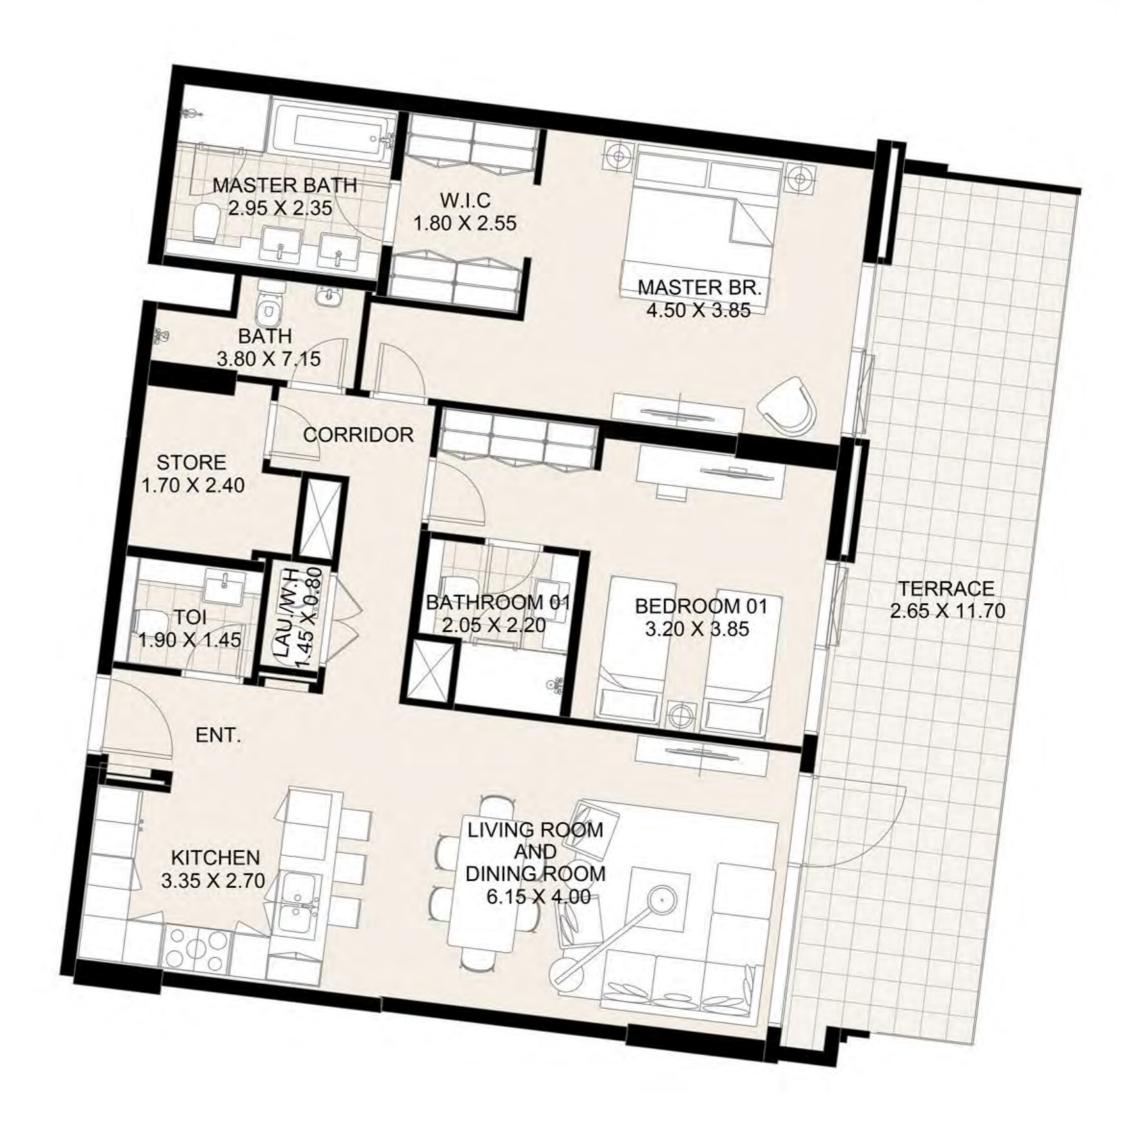

## UNIT G11 GROUND FLOOR

| Suite Area:   | 1,271 sq. ft |
|---------------|--------------|
| Balcony Area: | 257 sq. ft   |
| Total Area:   | 1,528 sq. ft |

**KEY PLAN** 

| UNIT 101      | FIRST FLOOR  |
|---------------|--------------|
| Suite Area:   | 1,211 sq. ft |
| Balcony Area: | 115 sq. ft   |
| Total Area:   | 1,326 sq. ft |