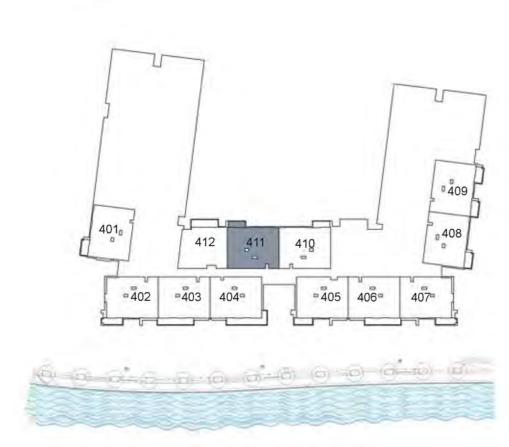

## UNIT 411 FOURTH FLOOR

| Suite Area:   | 1,270 sq. ft |
|---------------|--------------|
| Balcony Area: | 65 sq. ft    |
| Total Area:   | 1,336 sq. ft |

**KEY PLAN** 