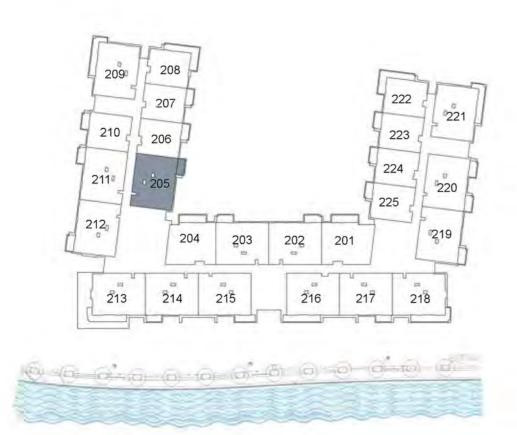

#### UNIT 205 SECOND FLOOR

| Suite Area:   | 1,269 sq. ft |
|---------------|--------------|
| Balcony Area: | 141 sq. ft   |
| Total Area:   | 1,410 sq. ft |

**KEY PLAN** 