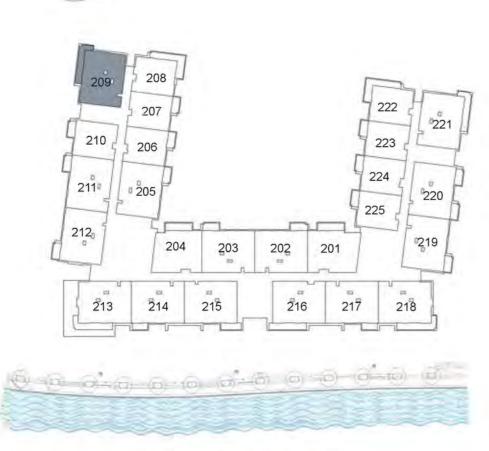

#### UNIT 209 SECOND FLOOR

| Suite Area:   | 1,272 sq. ft |
|---------------|--------------|
| Balcony Area: | 123 sq. ft   |
| Total Area:   | 1,394 sq. ft |

**KEY PLAN** 