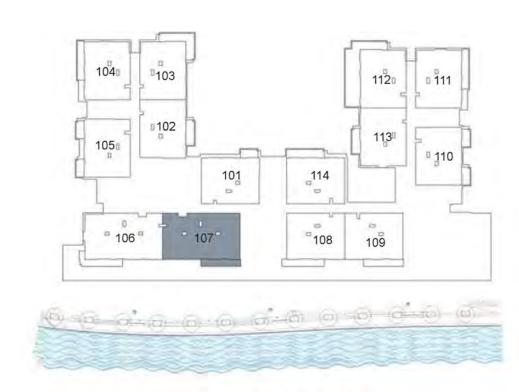

**KEY PLAN** 

| UNIT 106      | FIRST FLOOR  |
|---------------|--------------|
| Suite Area:   | 1,688 sq. ft |
| Balcony Area: | 165 sq. ft   |
| Total Area:   | 1,853 sq. ft |

**KEY PLAN** 

| UNIT 107      | FIRST FLOOR  |
|---------------|--------------|
| Suite Area:   | 1,687 sq. ft |
| Balcony Area: | 131 sq. ft   |
| Total Area:   | 1,818 sq. ft |