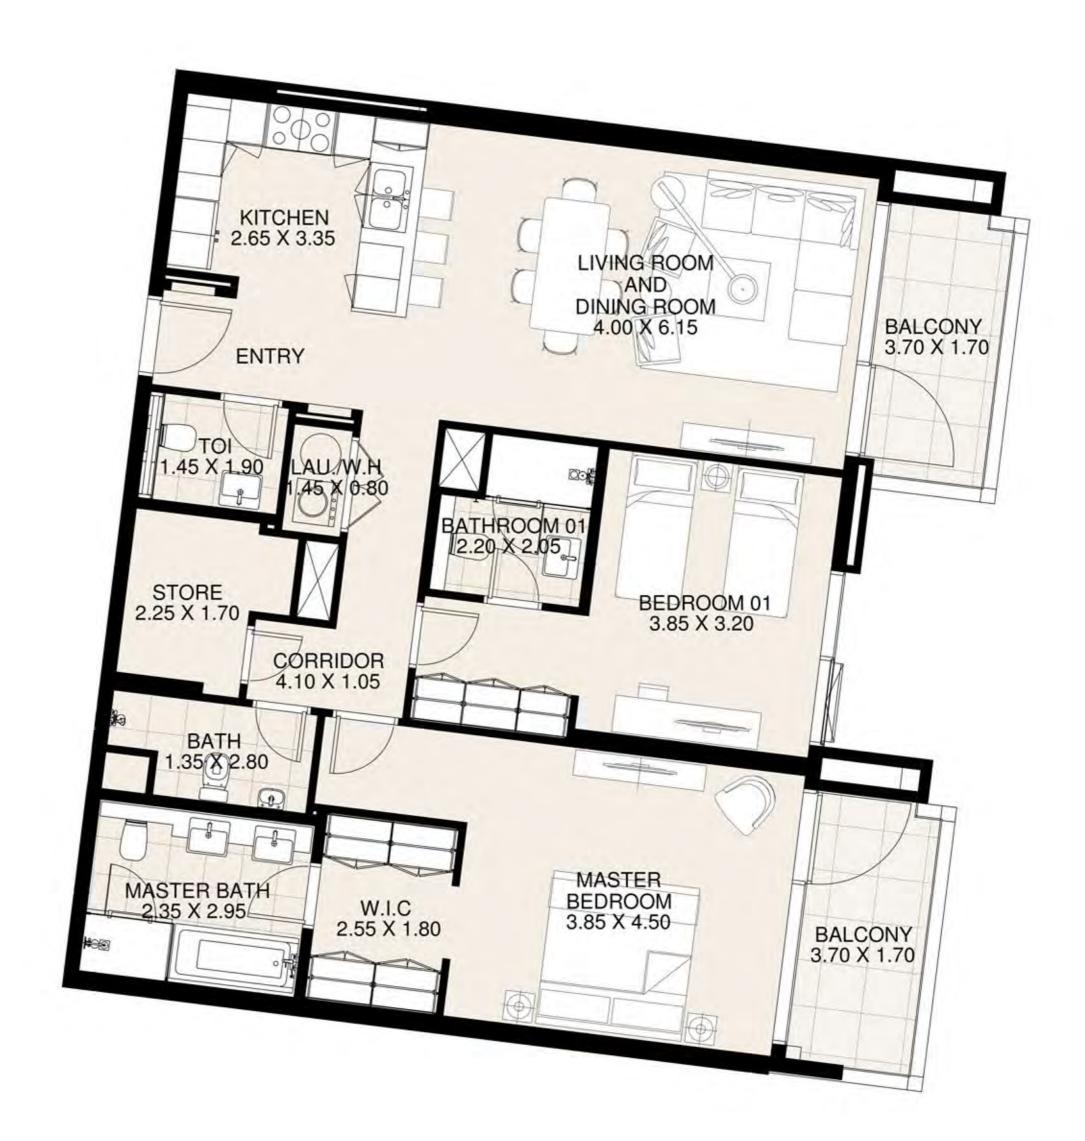

**KEY PLAN** 

| UNIT 320     | THIRD FLOOR  |
|--------------|--------------|
| Suite Area:  | 1,276 sq. ft |
| Balcony Area | : 141 sq. ft |
| Total Area:  | 1,417 sq. ft |

**KEY PLAN** 

| UNIT 321      | THIRD FLOOR  |
|---------------|--------------|
| Suite Area:   | 1,271 sq. ft |
| Balcony Area: | 75 sq. ft    |
| Total Area:   | 1,346 sq. ft |