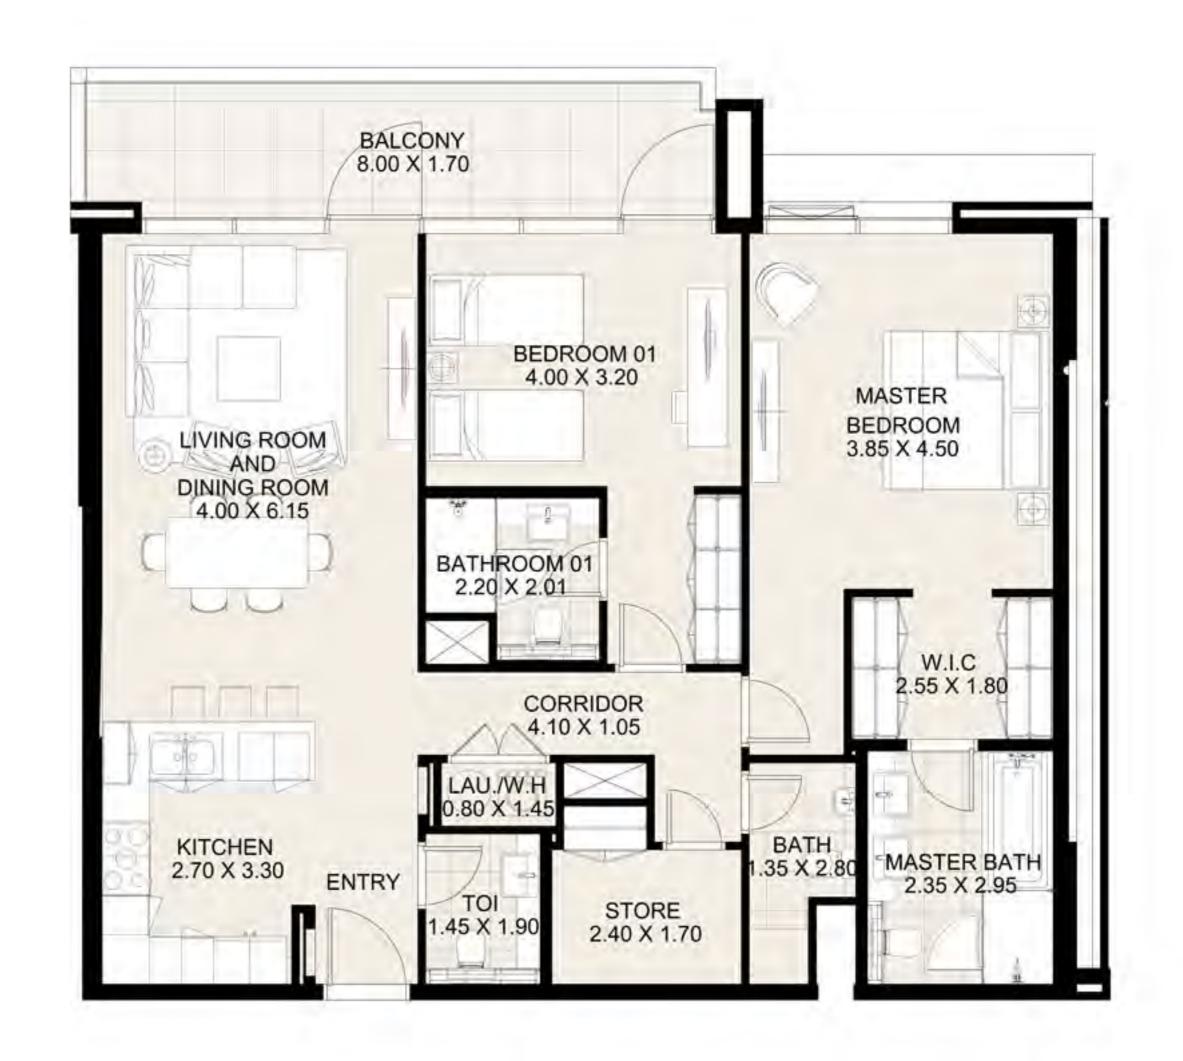

**KEY PLAN** 

| UNIT 301     | THIRD FLOOR  |
|--------------|--------------|
| Suite Area:  | 1,271 sq. ft |
| Balcony Area | : 71 sq. ft  |
| Total Area:  | 1,342 sq. ft |

**KEY PLAN** 

| UNIT 302     | THIRD FLOOR   |
|--------------|---------------|
| Suite Area:  | 1,272 sq. ft  |
| Balcony Area | a: 102 sq. ft |
| Total Area:  | 1,374 sq. ft  |