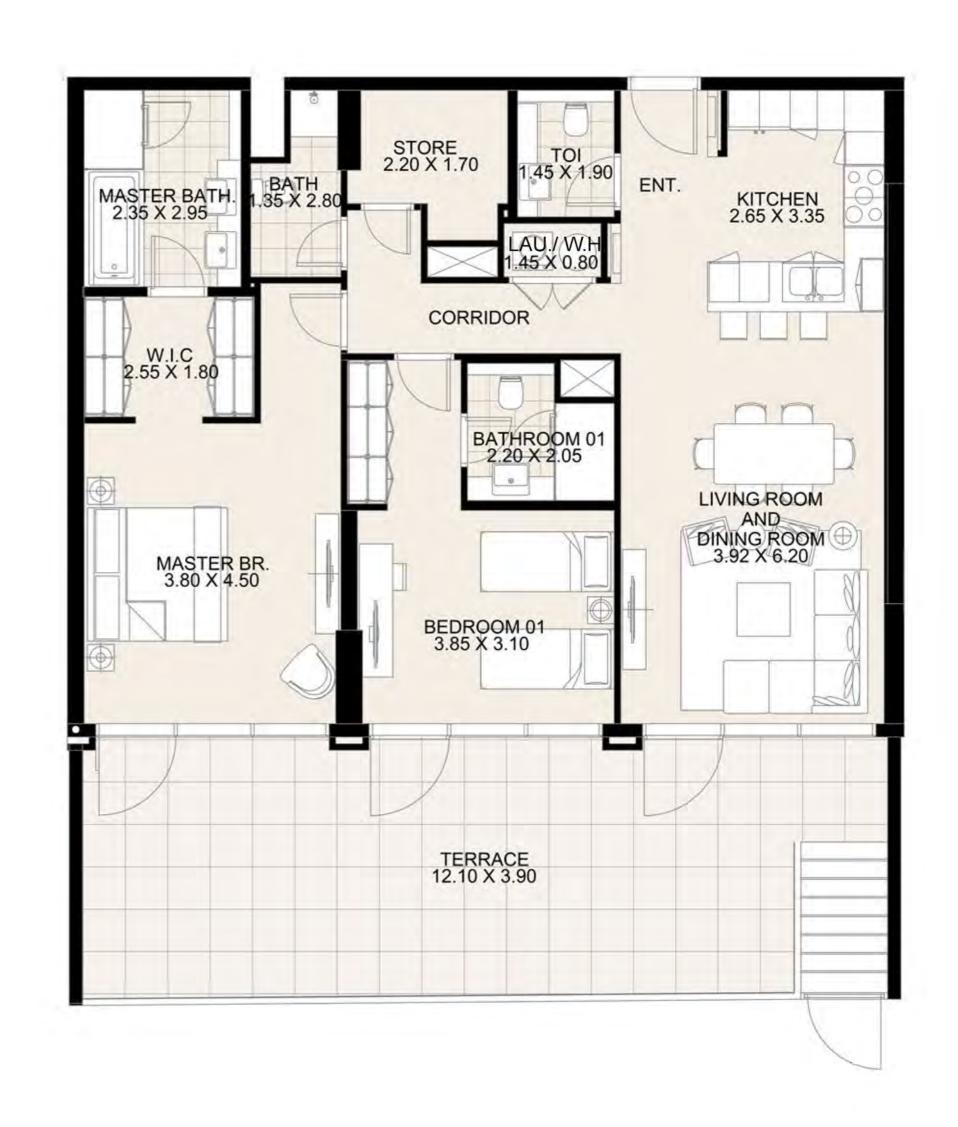

#### UNIT G07 GROUND FLOOR

| Suite Area:   | 2,734 sq. ft |
|---------------|--------------|
| Balcony Area: | 1,095 sq. ft |
| Total Area:   | 3,829 sq. ft |

**GROUND FLOOR** 

FIRST FLOOR

**KEY PLAN** 