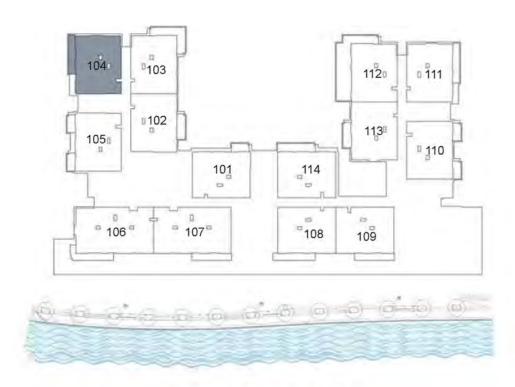

#### UNIT 104 SECOND FLOOR

| Suite Area:   | 1,265 sq. ft |
|---------------|--------------|
| Balcony Area: | 132 sq. ft   |
| Total Area:   | 1,397 sq. ft |

**KEY PLAN** 

| UNIT 105      | FIRST FLOOR  |
|---------------|--------------|
| Suite Area:   | 1,269 sq. ft |
| Balcony Area: | 141 sq. ft   |
| Total Area:   | 1,410 sq. ft |