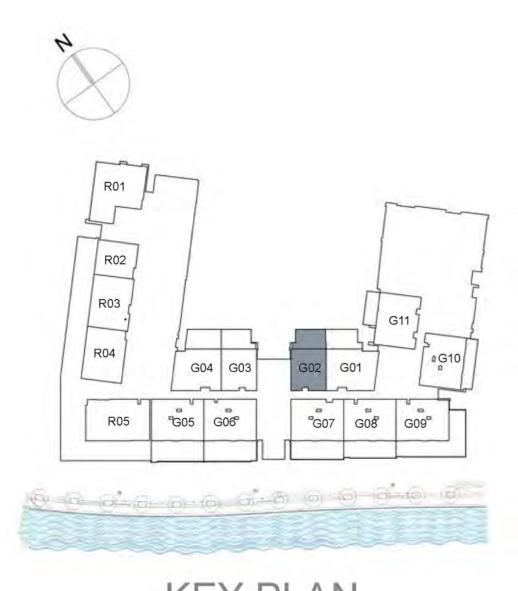

#### UNIT G02 GROUND FLOOR

| Suite Area:   | 861 sq. ft   |
|---------------|--------------|
| Balcony Area: | 366 sq. ft   |
| Total Area:   | 1,227 sq. ft |

# **KEY PLAN**