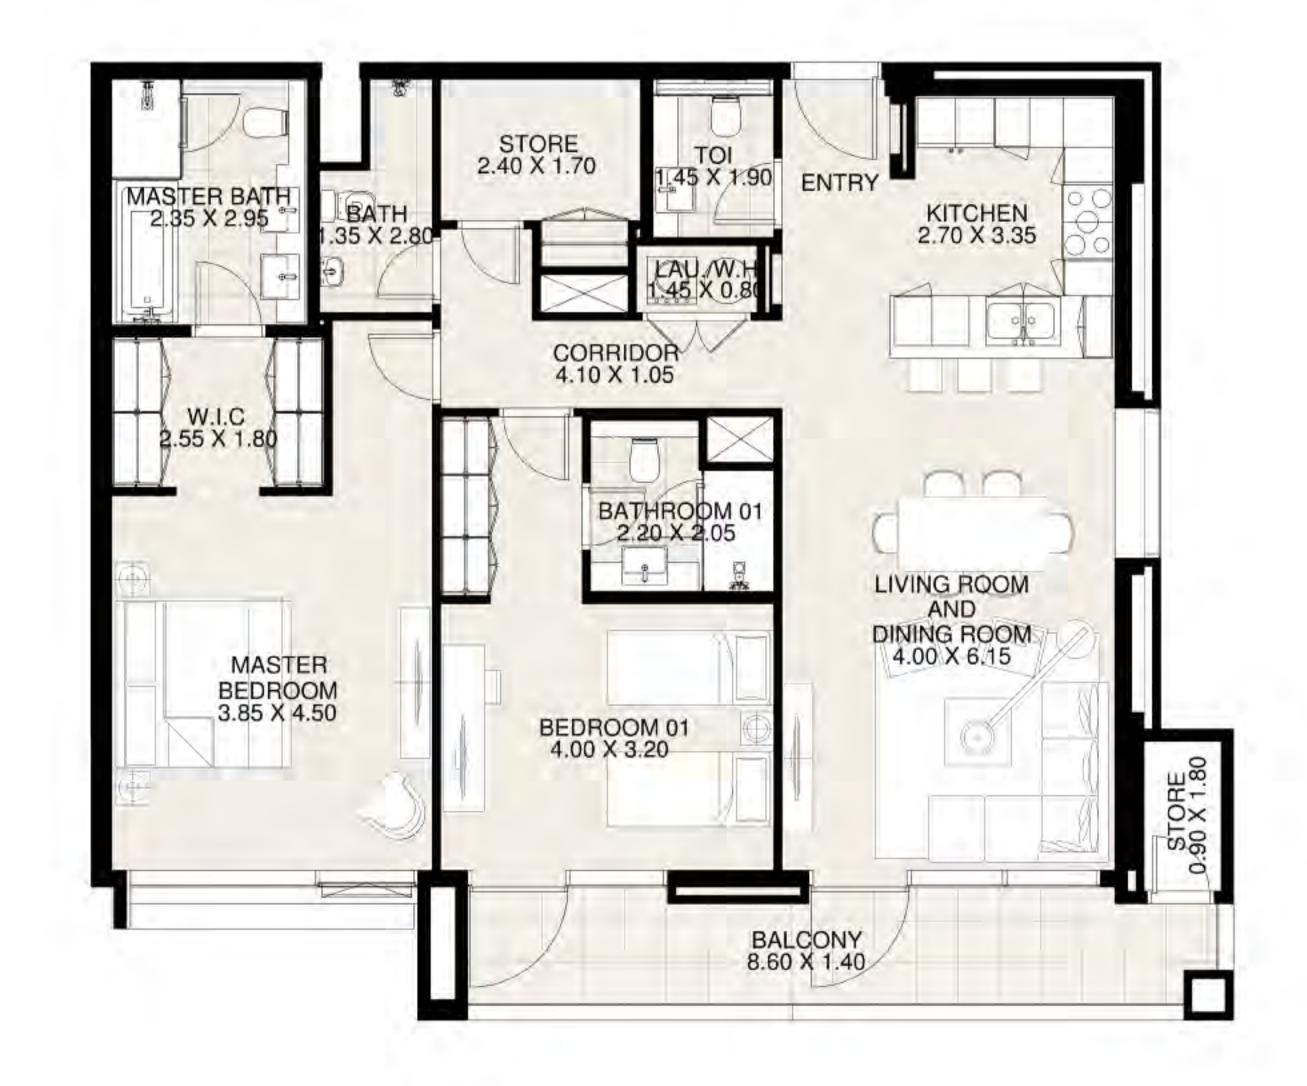

KEY PLAN

| UNIT 317     | THIRD FLOOR  |
|--------------|--------------|
| Suite Area:  | 1,272 sq. ft |
| Balcony Area | 1: 56 sq. ft |
| Total Area:  | 1,328 sq. ft |

UNIT 318 THIRD FLOOR

Suite Area: 1,272 sq. ft

Balcony Area: 56 sq. ft

Total Area: 1,328 sq. ft

**KEY PLAN** 

| UNIT 319     | THIRD FLOOR  |
|--------------|--------------|
| Suite Area:  | 1,268 sq. ft |
| Balcony Area | 71 sq. ft    |
| Total Area:  | 1,339 sq. ft |