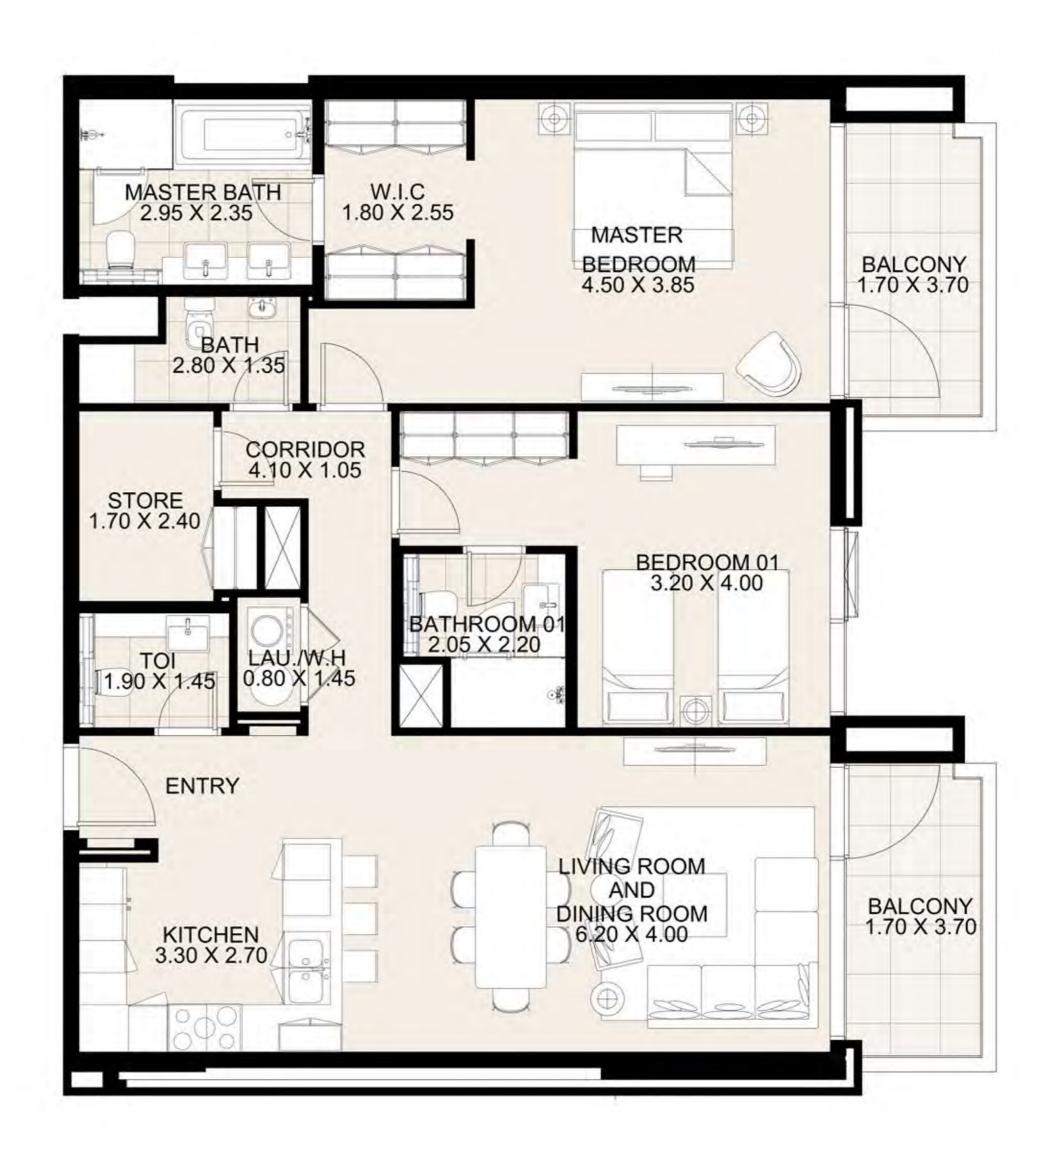

# UNIT 213 SECOND FLOOR

| Suite Area:   | 1,268 sq. ft |
|---------------|--------------|
| Balcony Area: | 213 sq. ft   |
| Total Area:   | 1,481 sq. ft |

**KEY PLAN** 