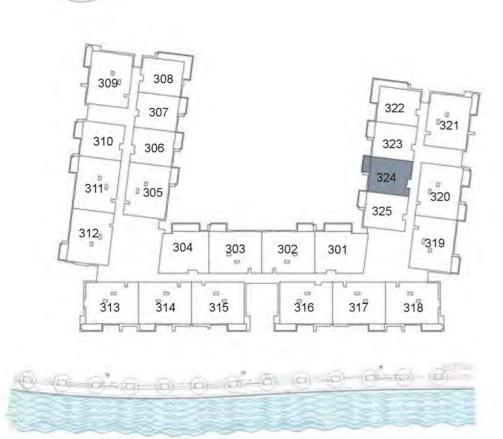

**KEY PLAN** 

| UNIT 324     | THIRD FLOOR |
|--------------|-------------|
| Suite Area:  | 843 sq. ft  |
| Balcony Area | 71 sq. ft   |
| Total Area:  | 914 sq. ft  |

**KEY PLAN** 

| UNIT 325      | THIRD FLOOR |
|---------------|-------------|
| Suite Area:   | 850 sq. ft  |
| Balcony Area: | 71 sq. ft   |
| Total Area:   | 921 sq. ft  |