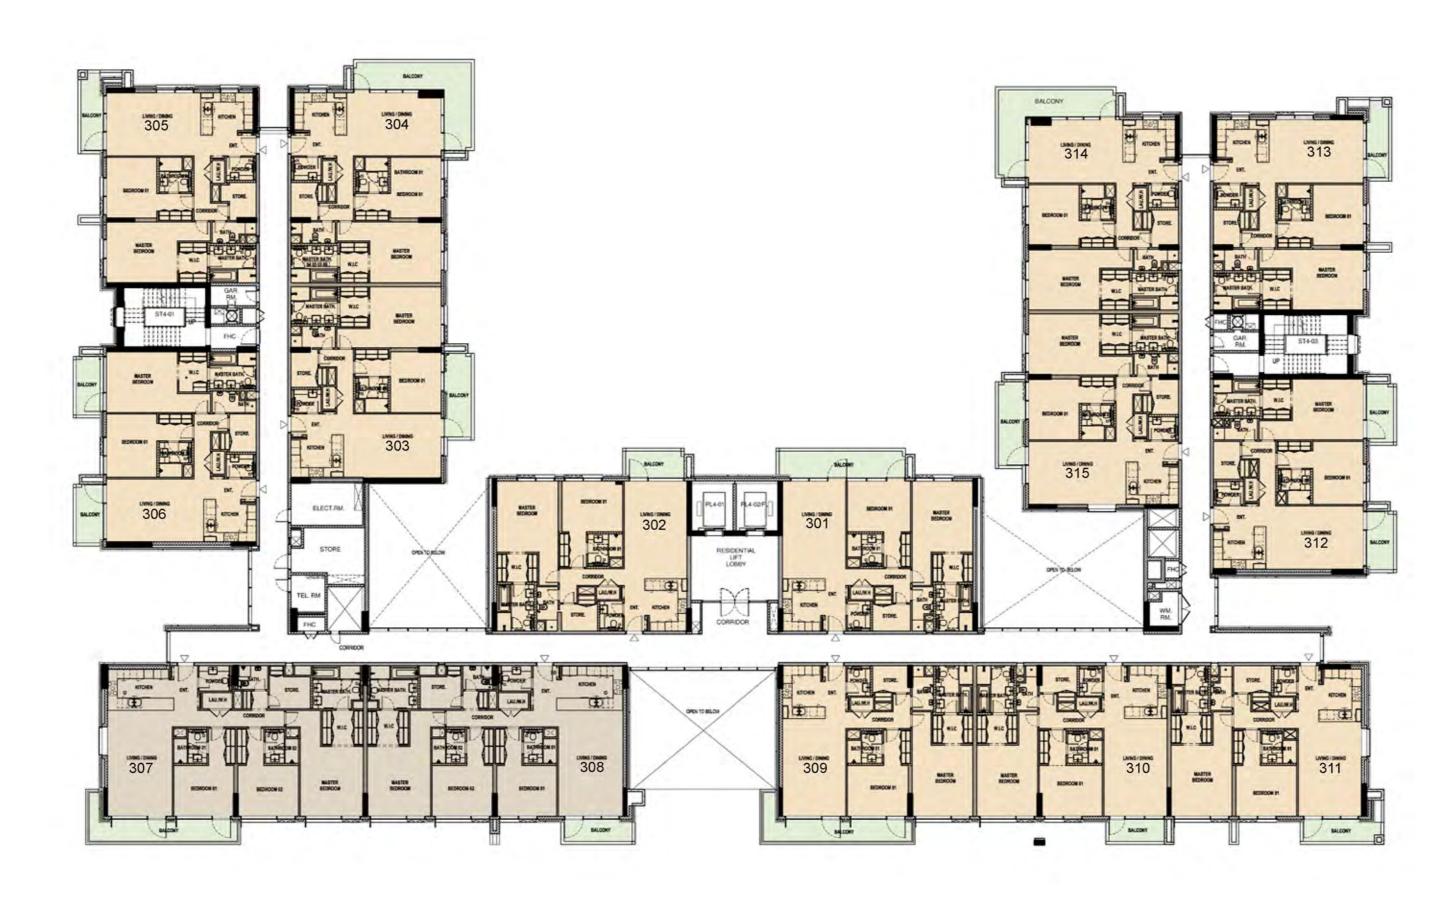

**KEY PLAN** 

| UNIT 301     | THIRD FLOOR  |
|--------------|--------------|
| Suite Area:  | 1,271 sq. ft |
| Balcony Area | : 71 sq. ft  |
| Total Area:  | 1,342 sq. ft |

**KEY PLAN** 

| UNIT 302     | THIRD FLOOR   |
|--------------|---------------|
| Suite Area:  | 1,272 sq. ft  |
| Balcony Area | a: 102 sq. ft |
| Total Area:  | 1,374 sq. ft  |

**KEY PLAN** 

| UNIT 303      | THIRD FLOOR  |
|---------------|--------------|
| Suite Area:   | 1,271 sq. ft |
| Balcony Area: | 213 sq. ft   |
| Total Area:   | 1,484 sq. ft |

**KEY PLAN** 

| <b>UNIT 304</b> | THIRD FLOOR  |
|-----------------|--------------|
| Suite Area:     | 1,266 sq. ft |
| Balcony Area    | 76 sq. ft    |
| Total Area:     | 1,342 sq. ft |

**KEY PLAN** 

| UNIT 305      | THIRD FLOOR  |
|---------------|--------------|
| Suite Area:   | 1,269 sq. ft |
| Balcony Area: | 141 sq. ft   |
| Total Area:   | 1,410 sq. ft |

**KEY PLAN** 

| UNIT 306      | THIRD FLOOR  |
|---------------|--------------|
| Suite Area:   | 1,688 sq. ft |
| Balcony Area: | 181 sq. ft   |
| Total Area:   | 1,869 sq. ft |

**KEY PLAN** 

| UNIT 307     | THIRD FLOOR  |
|--------------|--------------|
| Suite Area:  | 1,688 sq. ft |
| Balcony Area | 68 sq. ft    |
| Total Area:  | 1,756 sq. ft |

**KEY PLAN** 

| UNIT 308     | THIRD FLOOR  |
|--------------|--------------|
| Suite Area:  | 1,274 sq. ft |
| Balcony Area | 179 sq. ft   |
| Total Area:  | 1,453 sq. ft |

**KEY PLAN** 

| UNIT 309     | THIRD FLOOR  |
|--------------|--------------|
| Suite Area:  | 1,272 sq. ft |
| Balcony Area | : 56 sq. ft  |
| Total Area:  | 1,328 sq. ft |

**KEY PLAN** 

| UNIT 310      | THIRD FLOOR  |
|---------------|--------------|
| Suite Area:   | 1,273 sq. ft |
| Balcony Area: | 165 sq. ft   |
| Total Area:   | 1,438 sq. ft |

**KEY PLAN** 

| UNIT 311      | THIRD FLOOR  |
|---------------|--------------|
| Suite Area:   | 1,269 sq. ft |
| Balcony Area: | 141 sq. ft   |
| Total Area:   | 1,410 sq. ft |

**KEY PLAN** 

UNIT 312 THIRD FLOOR
Suite Area: 1,273 sq. ft
Balcony Area: 75 sq. ft
Total Area: 1,348 sq. ft

KEY PLAN

| UNIT 313      | THIRD FLOOR  |
|---------------|--------------|
| Suite Area:   | 1,268 sq. ft |
| Balcony Area: | 213 sq. ft   |
| Total Area:   | 1,481 sq. ft |

**KEY PLAN** 

| UNIT 314      | THIRD FLOOR  |
|---------------|--------------|
| Suite Area:   | 1,277 sq. ft |
| Balcony Area: | 102 sq. ft   |
| Total Area:   | 1,379 sq. ft |

**KEY PLAN** 

| UNIT 315      | THIRD FLOOR  |
|---------------|--------------|
| Suite Area:   | 1,270 sq. ft |
| Balcony Area: | 150 sq. ft   |
| Total Area:   | 1,420 sq. ft |

**KEY PLAN** 