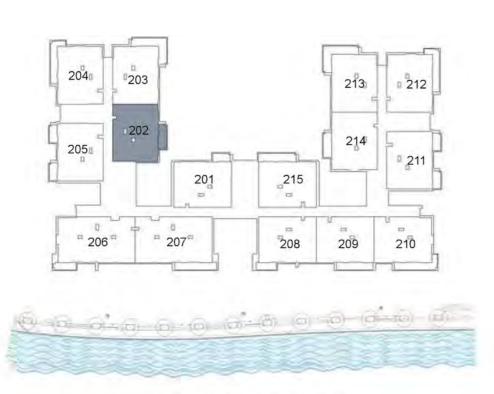

#### UNIT 202 SECOND FLOOR

| Suite Area:   | 1,272 sq. ft |
|---------------|--------------|
| Balcony Area: | 102 sq. ft   |
| Total Area:   | 1,374 sq. ft |

**KEY PLAN** 