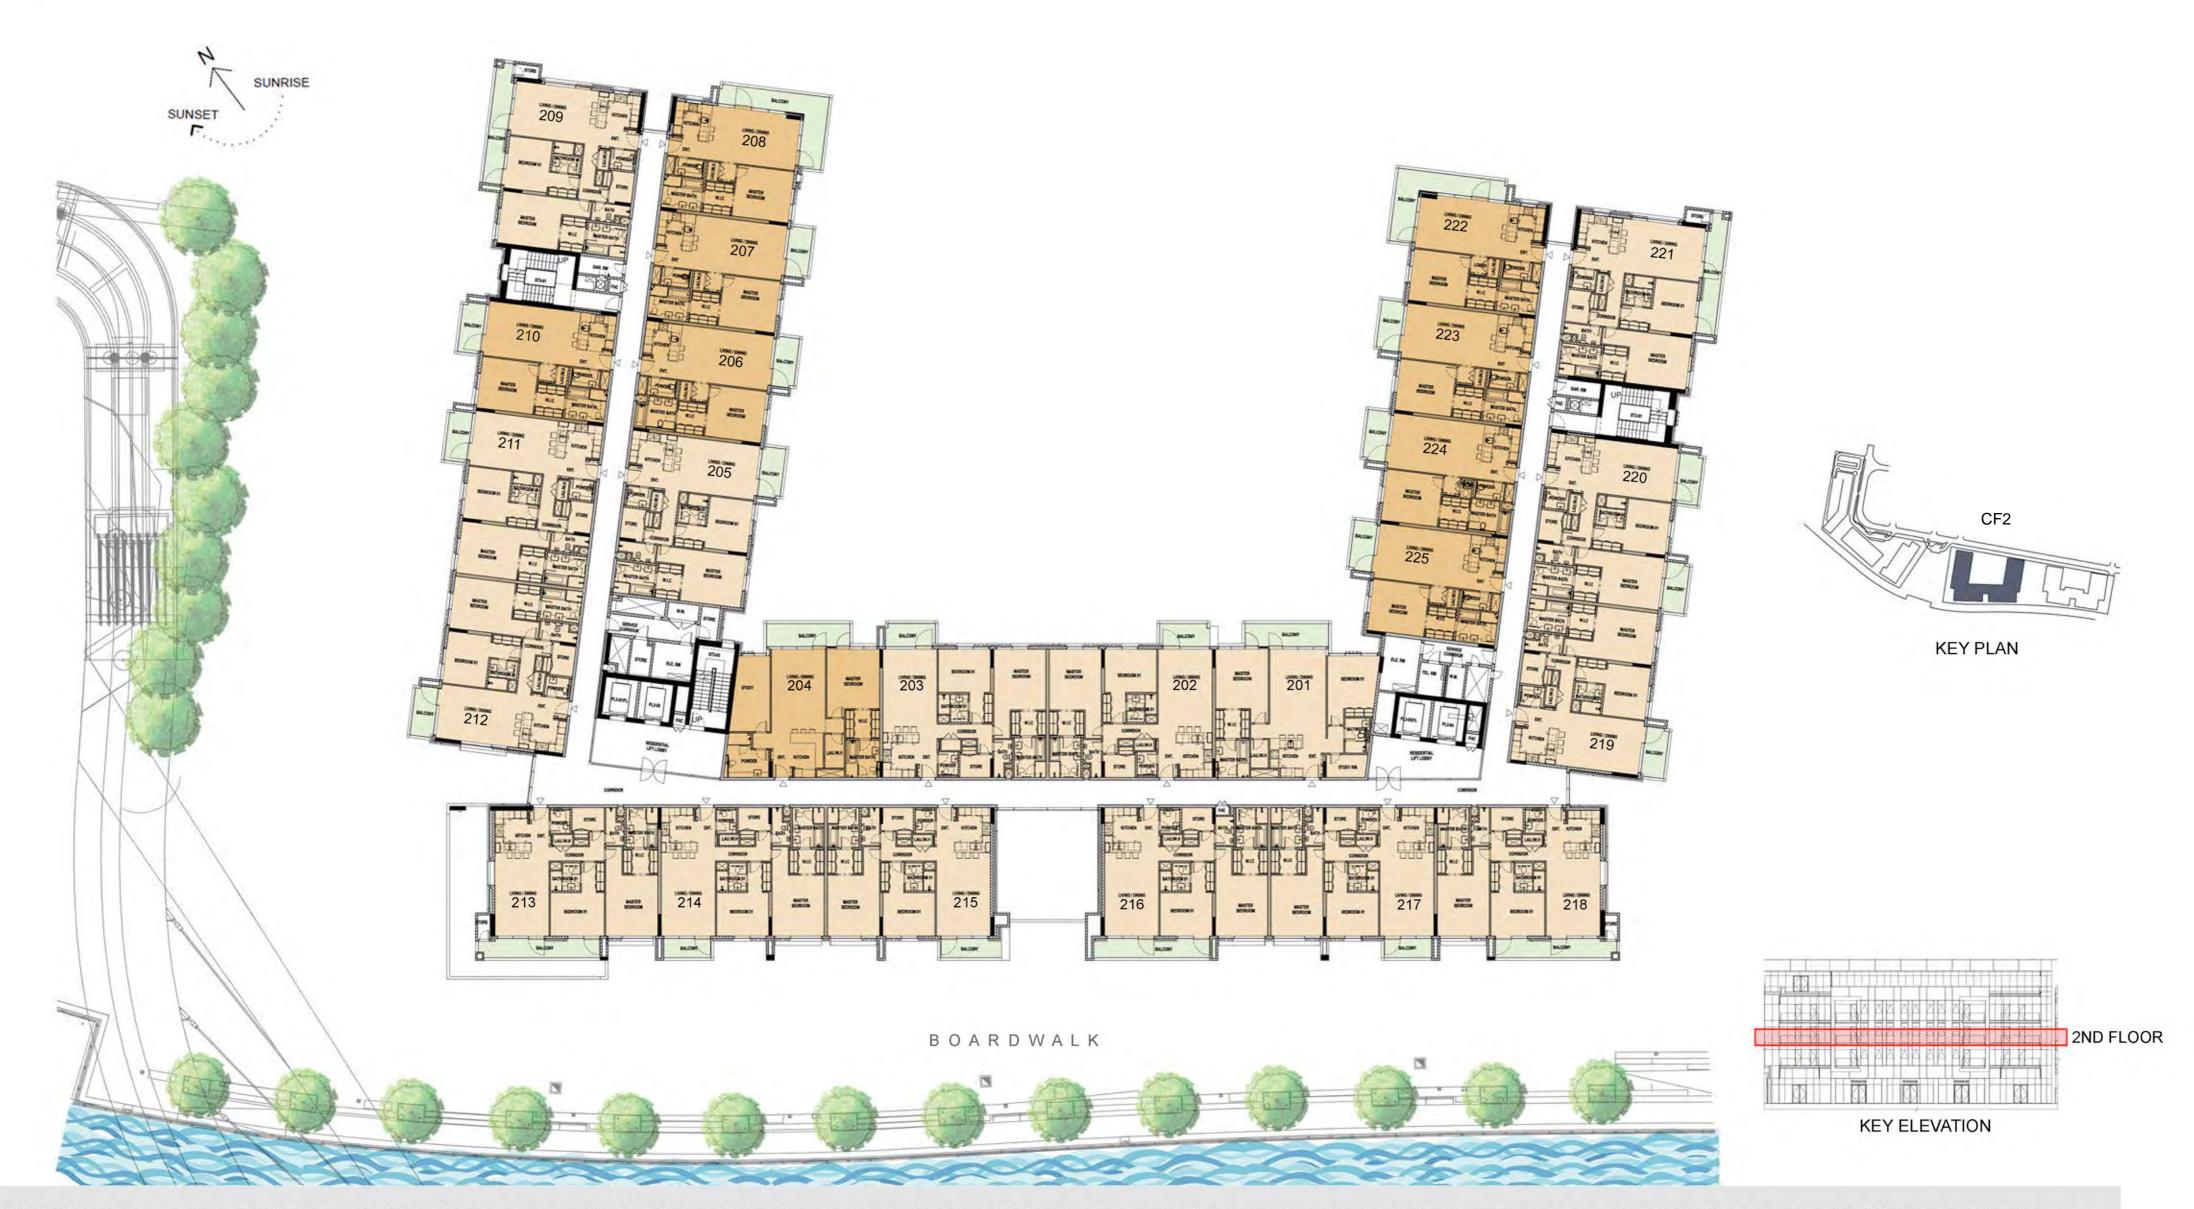

#### Second Floor

# Second Floor

CANAL FRONT RESIDENCES

1 and 2 Bedroom Apartments