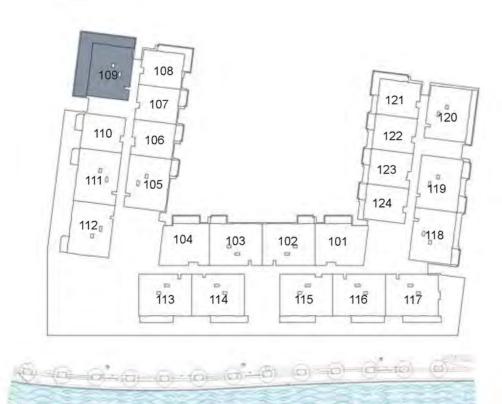

**KEY PLAN** 

| UNIT 108      | FIRST FLOOR  |
|---------------|--------------|
| Suite Area:   | 1,271 sq. ft |
| Balcony Area: | 142 sq. ft   |
| Total Area:   | 1,413 sq. ft |

**KEY PLAN** 

| UNIT 109      | FIRST FLOOR  |
|---------------|--------------|
| Suite Area:   | 1,272 sq. ft |
| Balcony Area: | 130 sq. ft   |
| Total Area:   | 1,402 sq. ft |