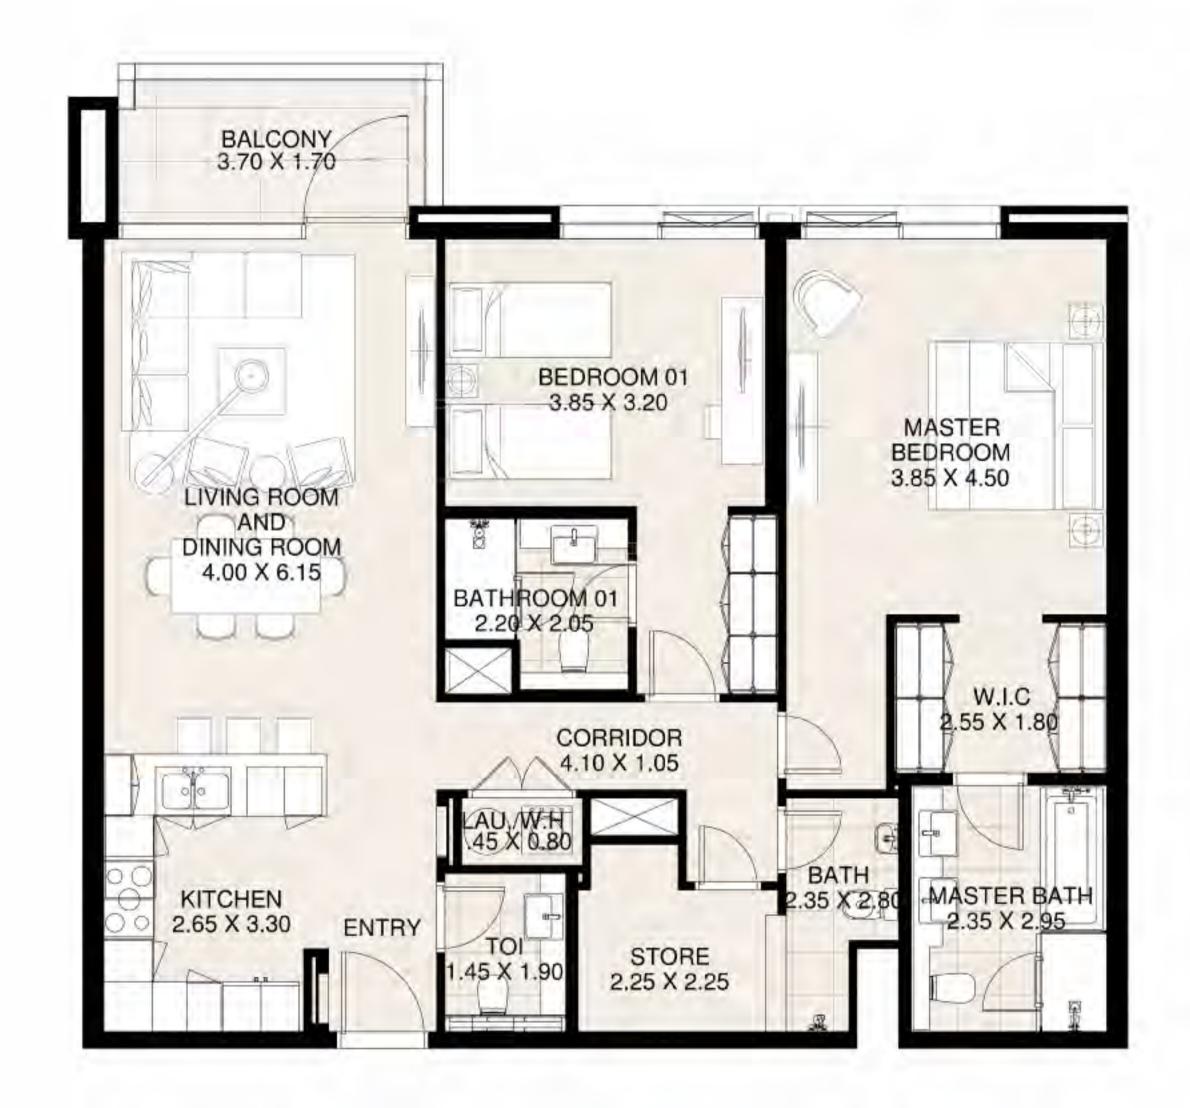

#### UNIT 204 SECOND FLOOR

| Suite Area:   | 1,266 sq. ft |
|---------------|--------------|
| Balcony Area: | 165 sq. ft   |
| Total Area:   | 1,431 sq. ft |

**KEY PLAN** 