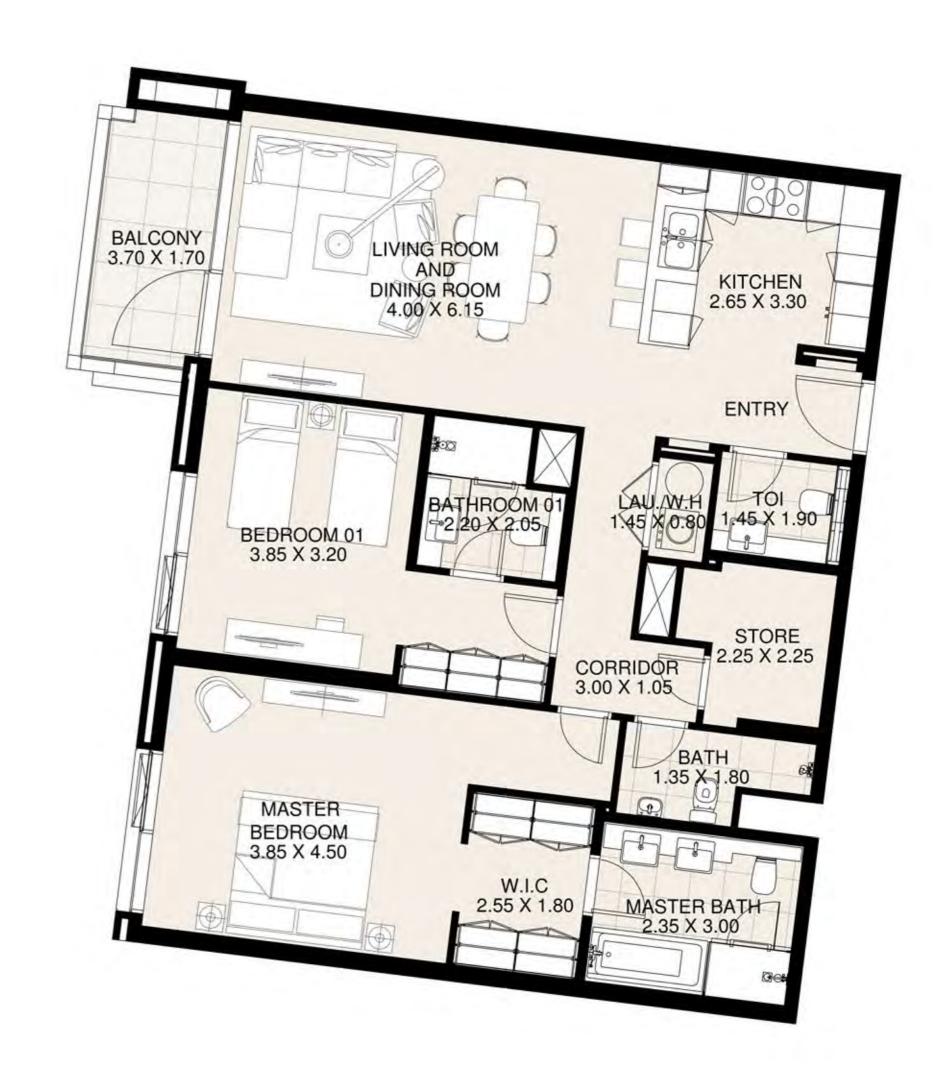

**KEY PLAN** 

| UNIT 112      | FIRST FLOOR  |
|---------------|--------------|
| Suite Area:   | 1,238 sq. ft |
| Balcony Area: | 223 sq. ft   |
| Total Area:   | 1,461 sq. ft |

**KEY PLAN** 

| UNIT 113      | FIRST FLOOR  |
|---------------|--------------|
| Suite Area:   | 1,277 sq. ft |
| Balcony Area: | 102 sq. ft   |
| Total Area:   | 1,379 sq. ft |