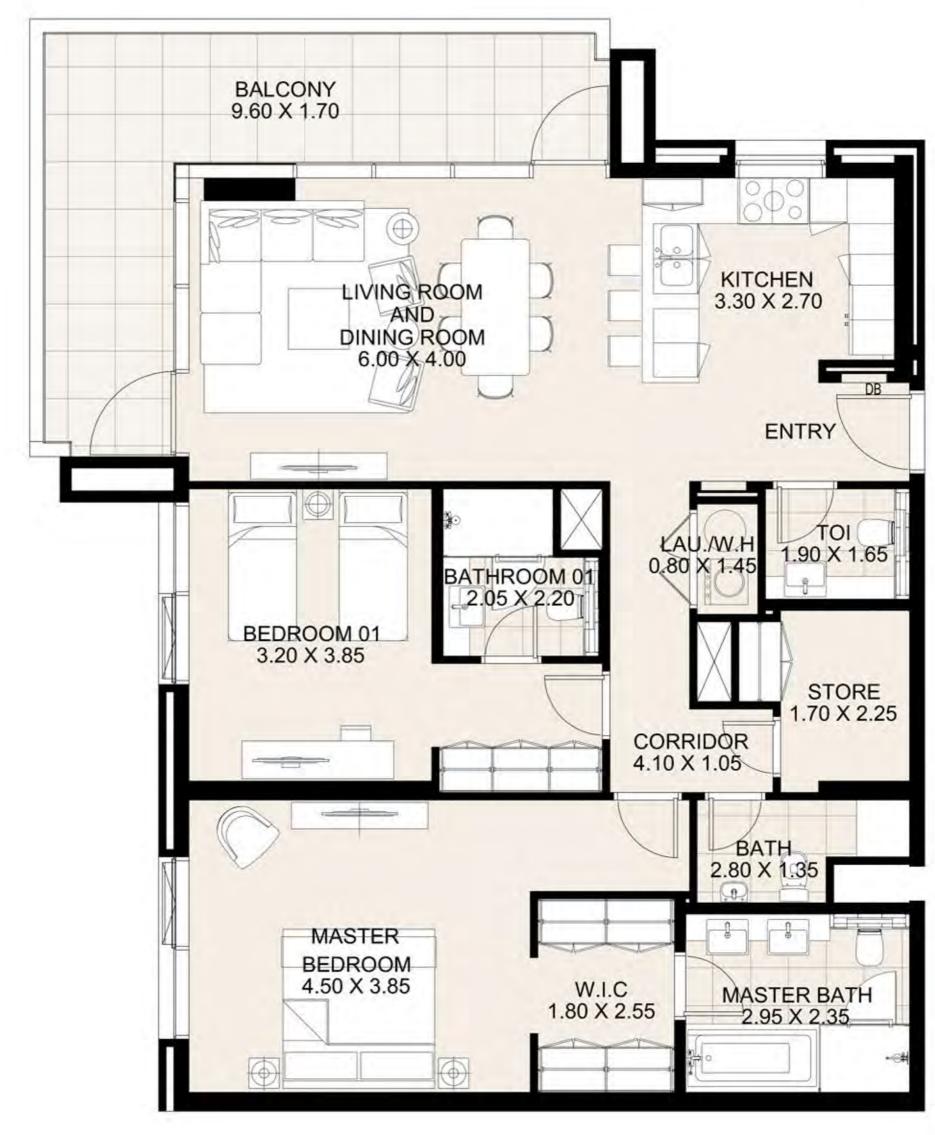

#### UNIT 214 SECOND FLOOR

| Suite Area:   | 1,277 sq. ft |
|---------------|--------------|
| Balcony Area: | 102 sq. ft   |
| Total Area:   | 1,379 sq. ft |

KEY PLAN

| UNIT 215 S    | ECOND FLOOR  |
|---------------|--------------|
| Suite Area:   | 1,269 sq. ft |
| Balcony Area: | 151 sq. ft   |
| Total Area:   | 1,420 sq. ft |