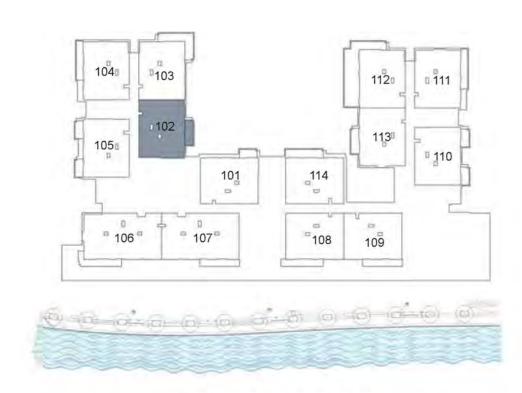

Total Area: 1,341 sq. ft

**KEY PLAN** 

| UNIT 102      | FIRST FLOOR  |
|---------------|--------------|
| Suite Area:   | 1,272 sq. ft |
| Balcony Area: | 102 sq. ft   |
| Total Area:   | 1,374 sq. ft |