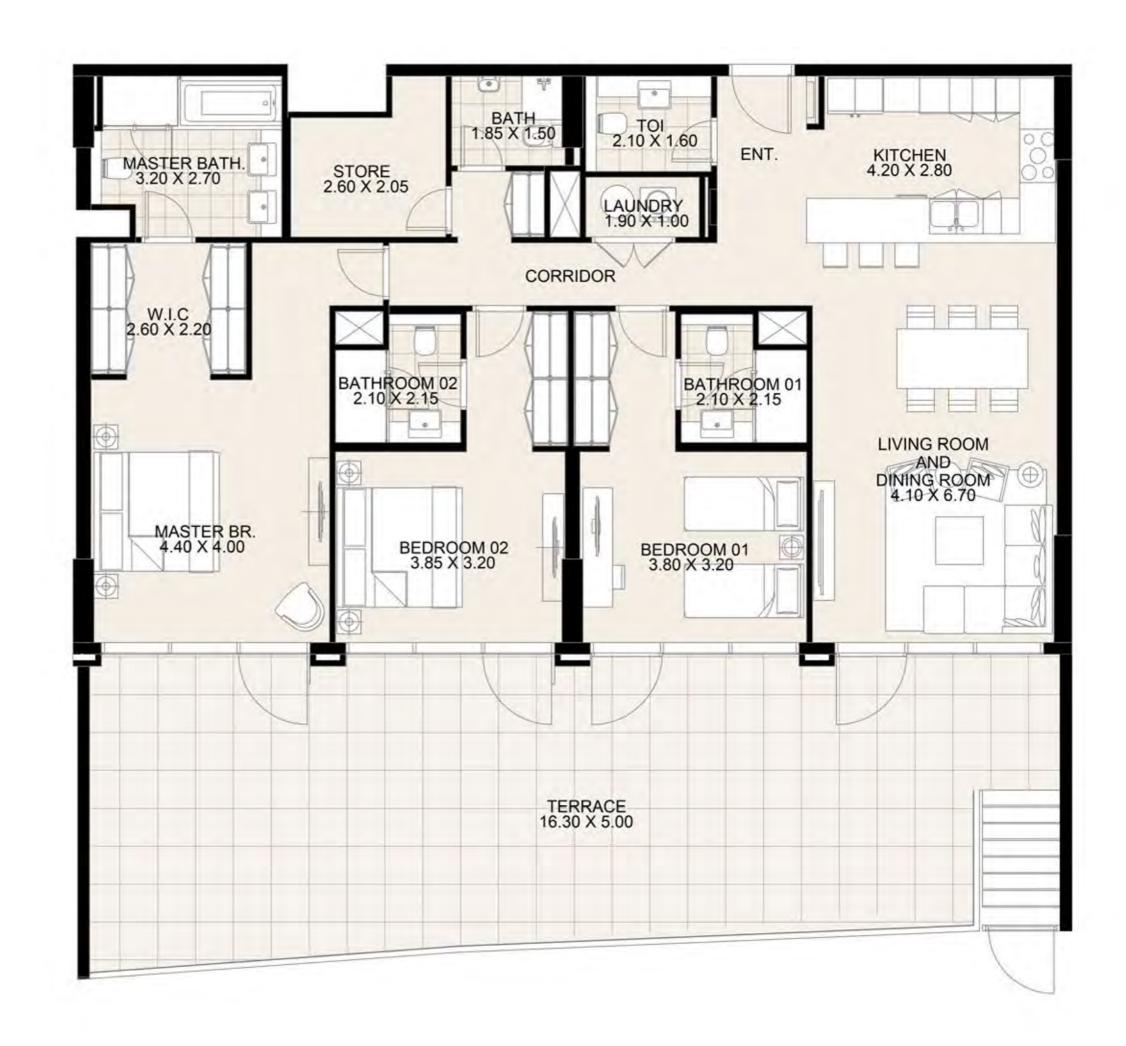

#### UNIT G05 GROUND FLOOR

| Suite Area:   | 1,276 sq. ft |
|---------------|--------------|
| Balcony Area: | 532 sq. ft   |
| Total Area:   | 1,808 sq. ft |

**KEY PLAN** 