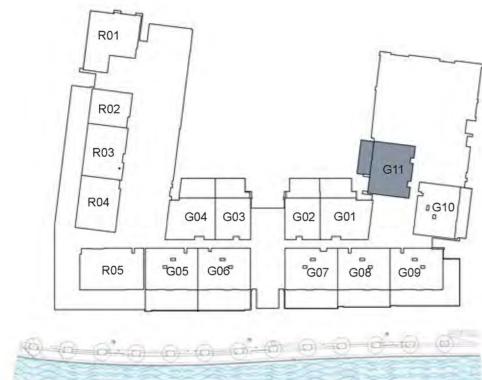

# Suite Area: 1,692 sq. ft Balcony Area: 865 sq. ft Total Area: 2,557 sq. ft

UNIT G04 GROUND FLOOR

**KEY PLAN** 