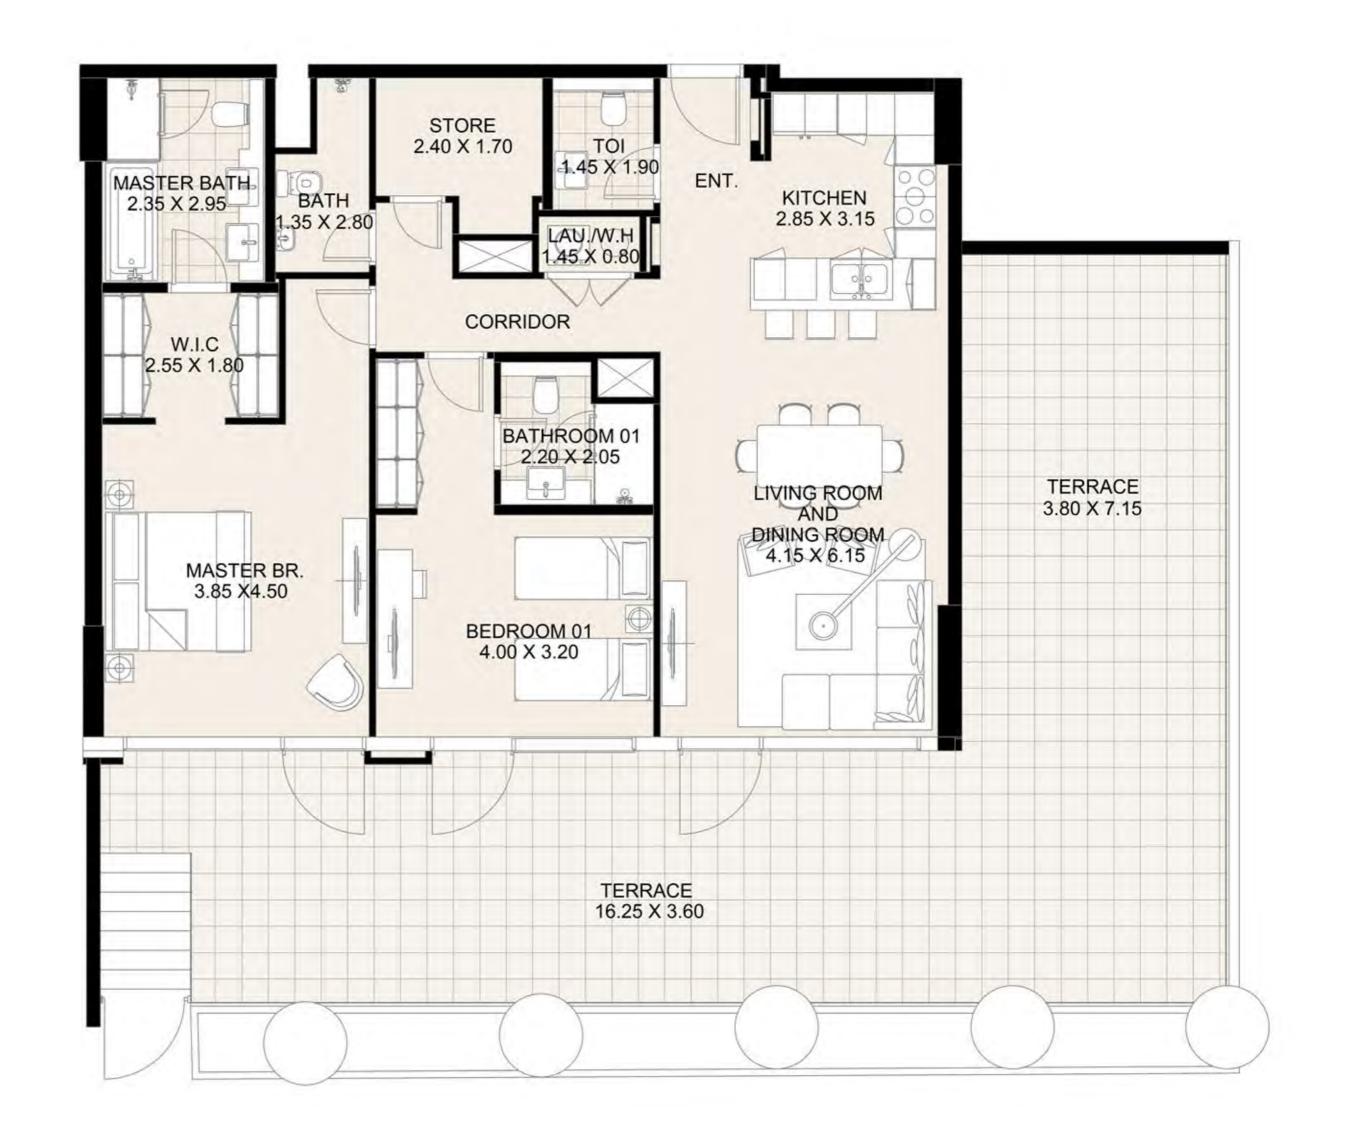

#### UNIT G10 GROUND FLOOR

| Suite Area:   | 1,267 sq. ft |
|---------------|--------------|
| Balcony Area: | 340 sq. ft   |
| Total Area:   | 1,607 sq. ft |

**KEY PLAN** 