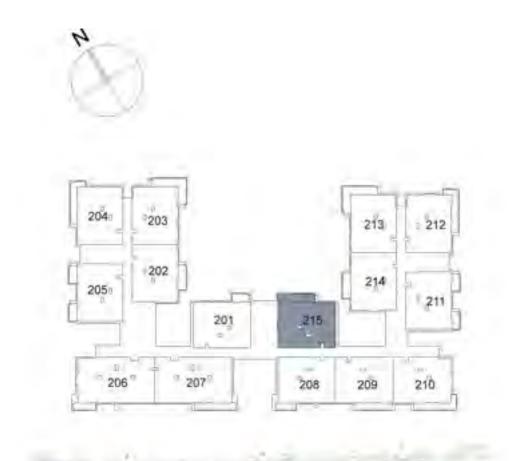

#### UNIT 215 SECOND FLOOR

| Suite Area:   | 1,272 sq. ft |
|---------------|--------------|
| Balcony Area: | 76 sq. ft    |
| Total Area:   | 1,348 sq. ft |