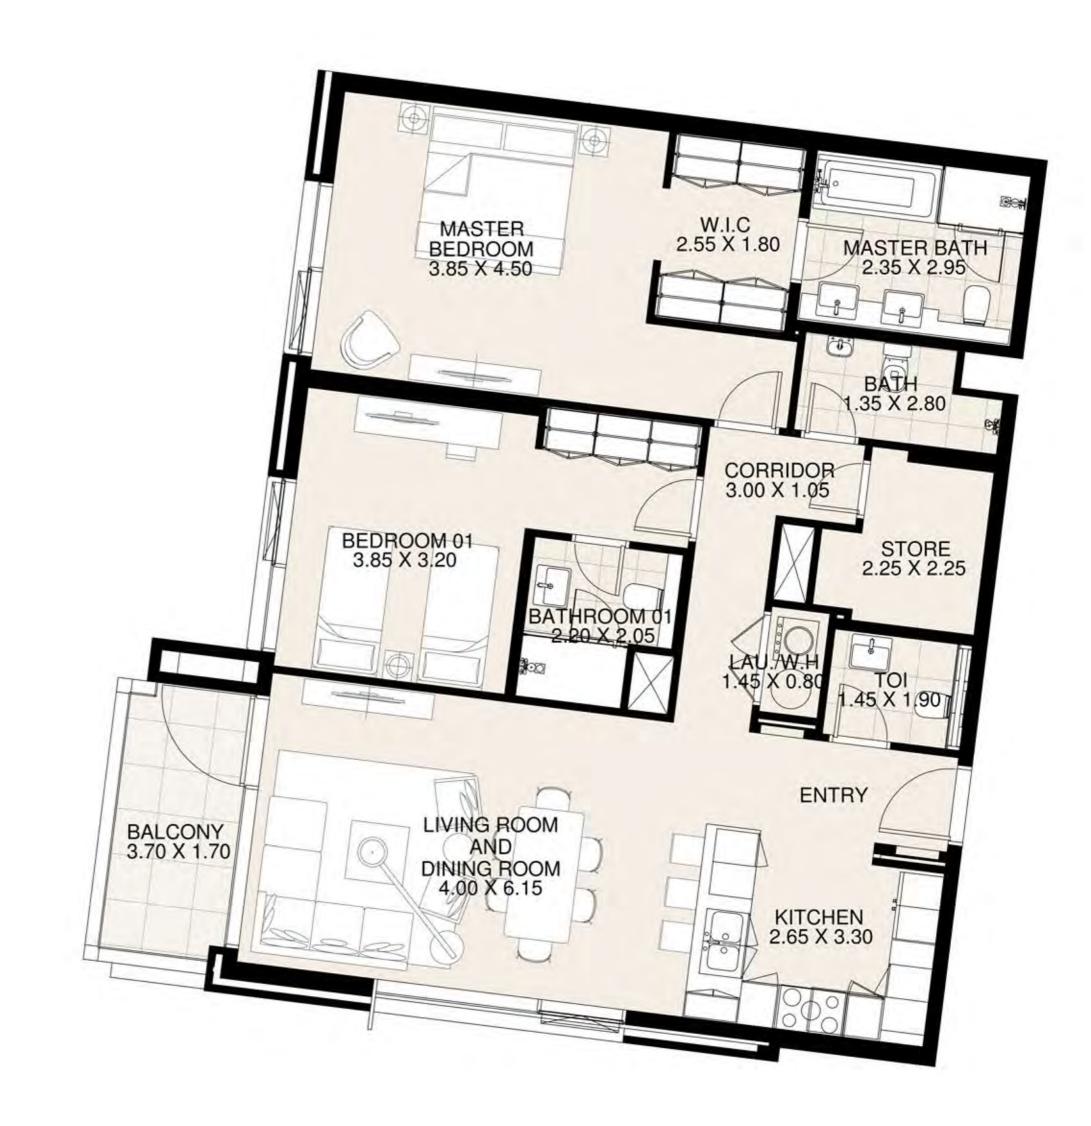

# UNIT 213 SECOND FLOOR

| Suite Area:   | 1,268 sq. ft |
|---------------|--------------|
| Balcony Area: | 213 sq. ft   |
| Total Area:   | 1,481 sq. ft |

**KEY PLAN** 