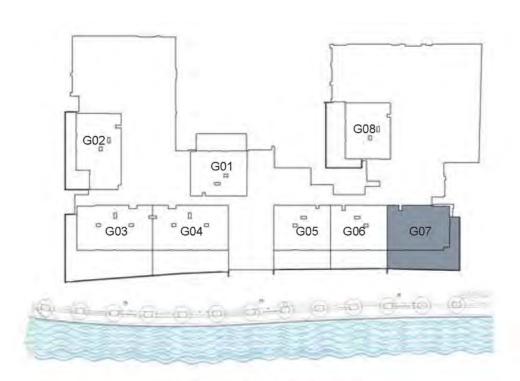

#### UNIT G07 GROUND FLOOR

| Suite Area:   | 2,734 sq. ft |
|---------------|--------------|
| Balcony Area: | 1,095 sq. ft |
| Total Area:   | 3,829 sq. ft |

**GROUND FLOOR** 

FIRST FLOOR

**KEY PLAN** 