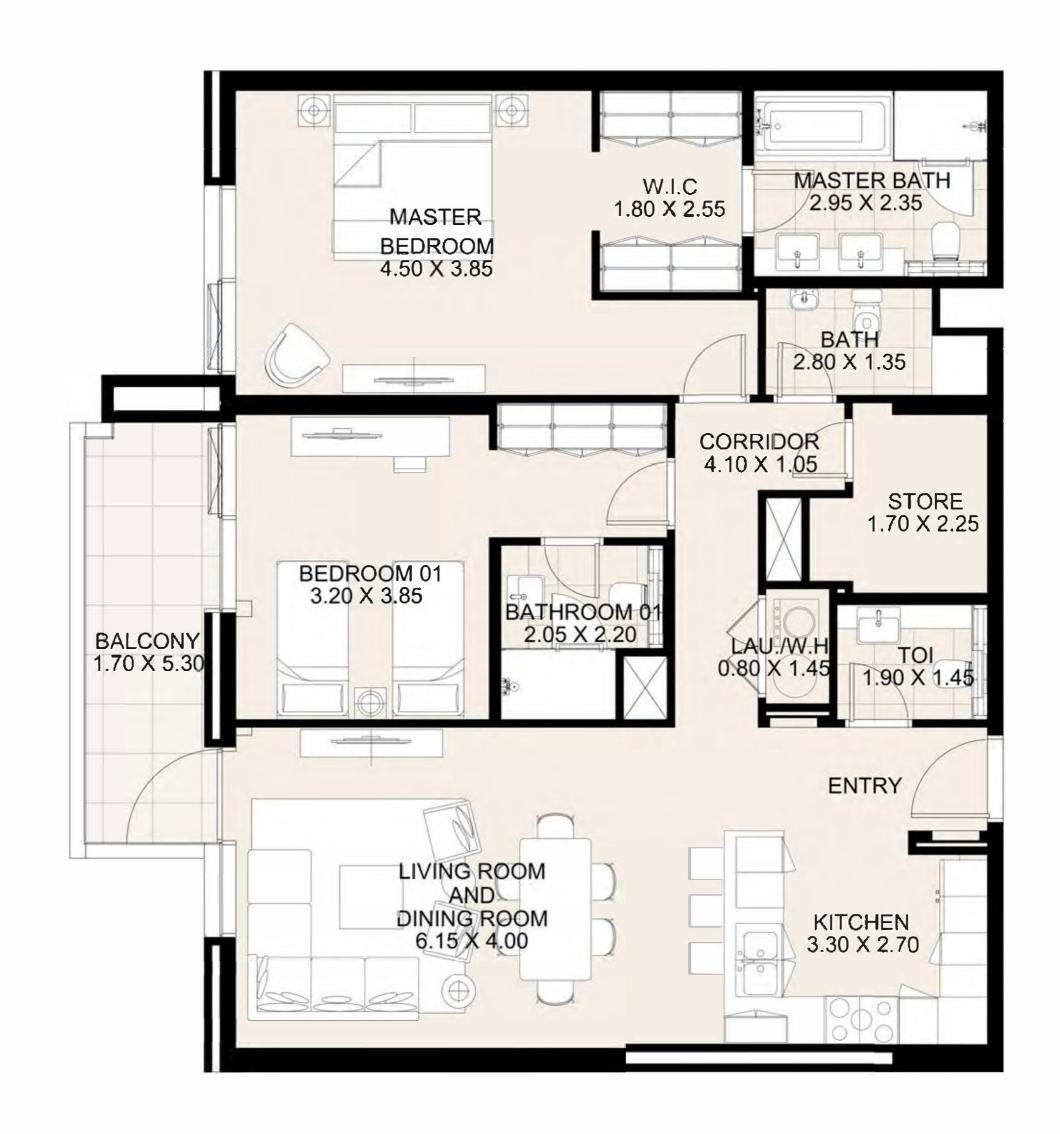

#### UNIT 215 SECOND FLOOR

| Suite Area:   | 1,272 sq. ft |
|---------------|--------------|
| Balcony Area: | 76 sq. ft    |
| Total Area:   | 1,348 sq. ft |