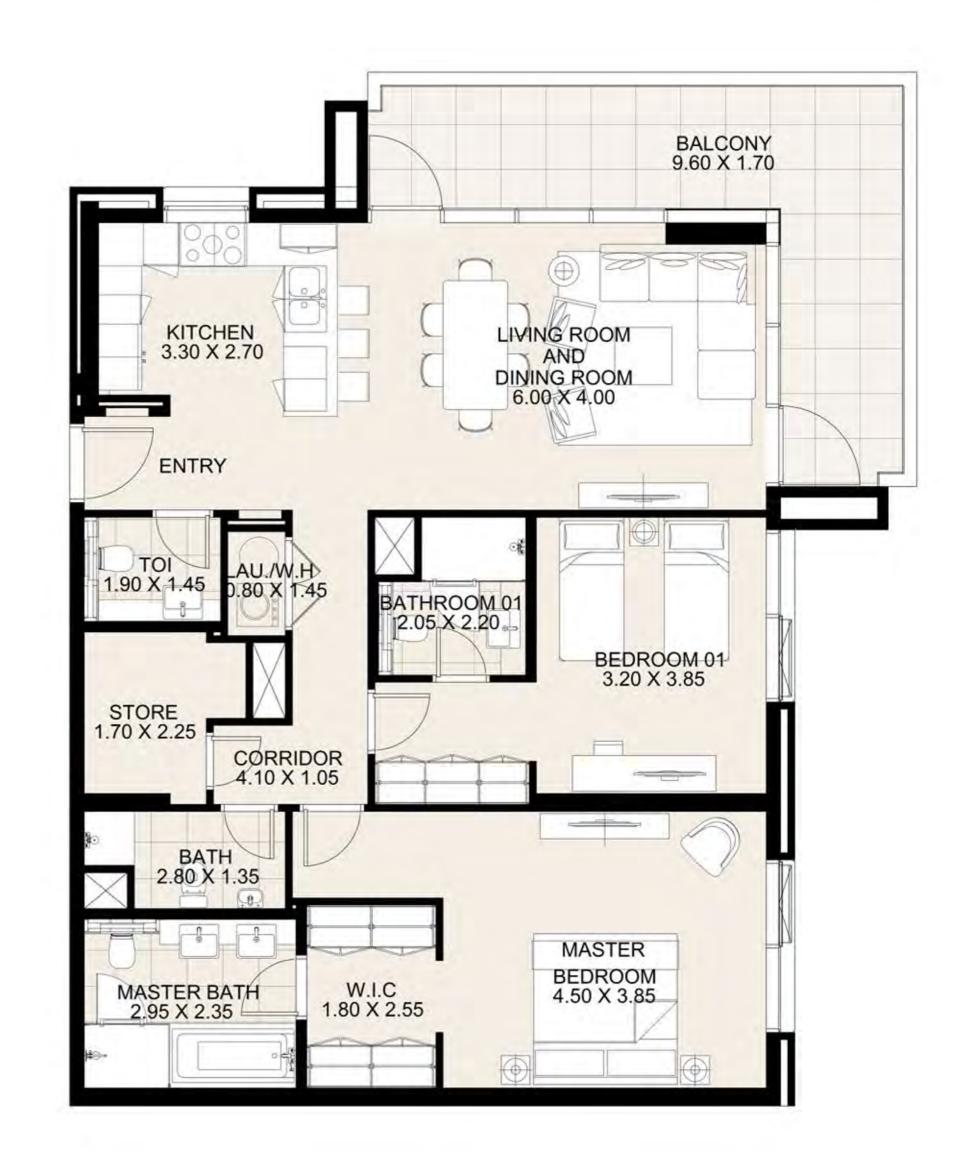

**KEY PLAN** 

| UNIT 103      | FIRST FLOOR  |
|---------------|--------------|
| Suite Area:   | 1,271 sq. ft |
| Balcony Area: | 213 sq. ft   |
| Total Area:   | 1,484 sq. ft |

**KEY PLAN** 