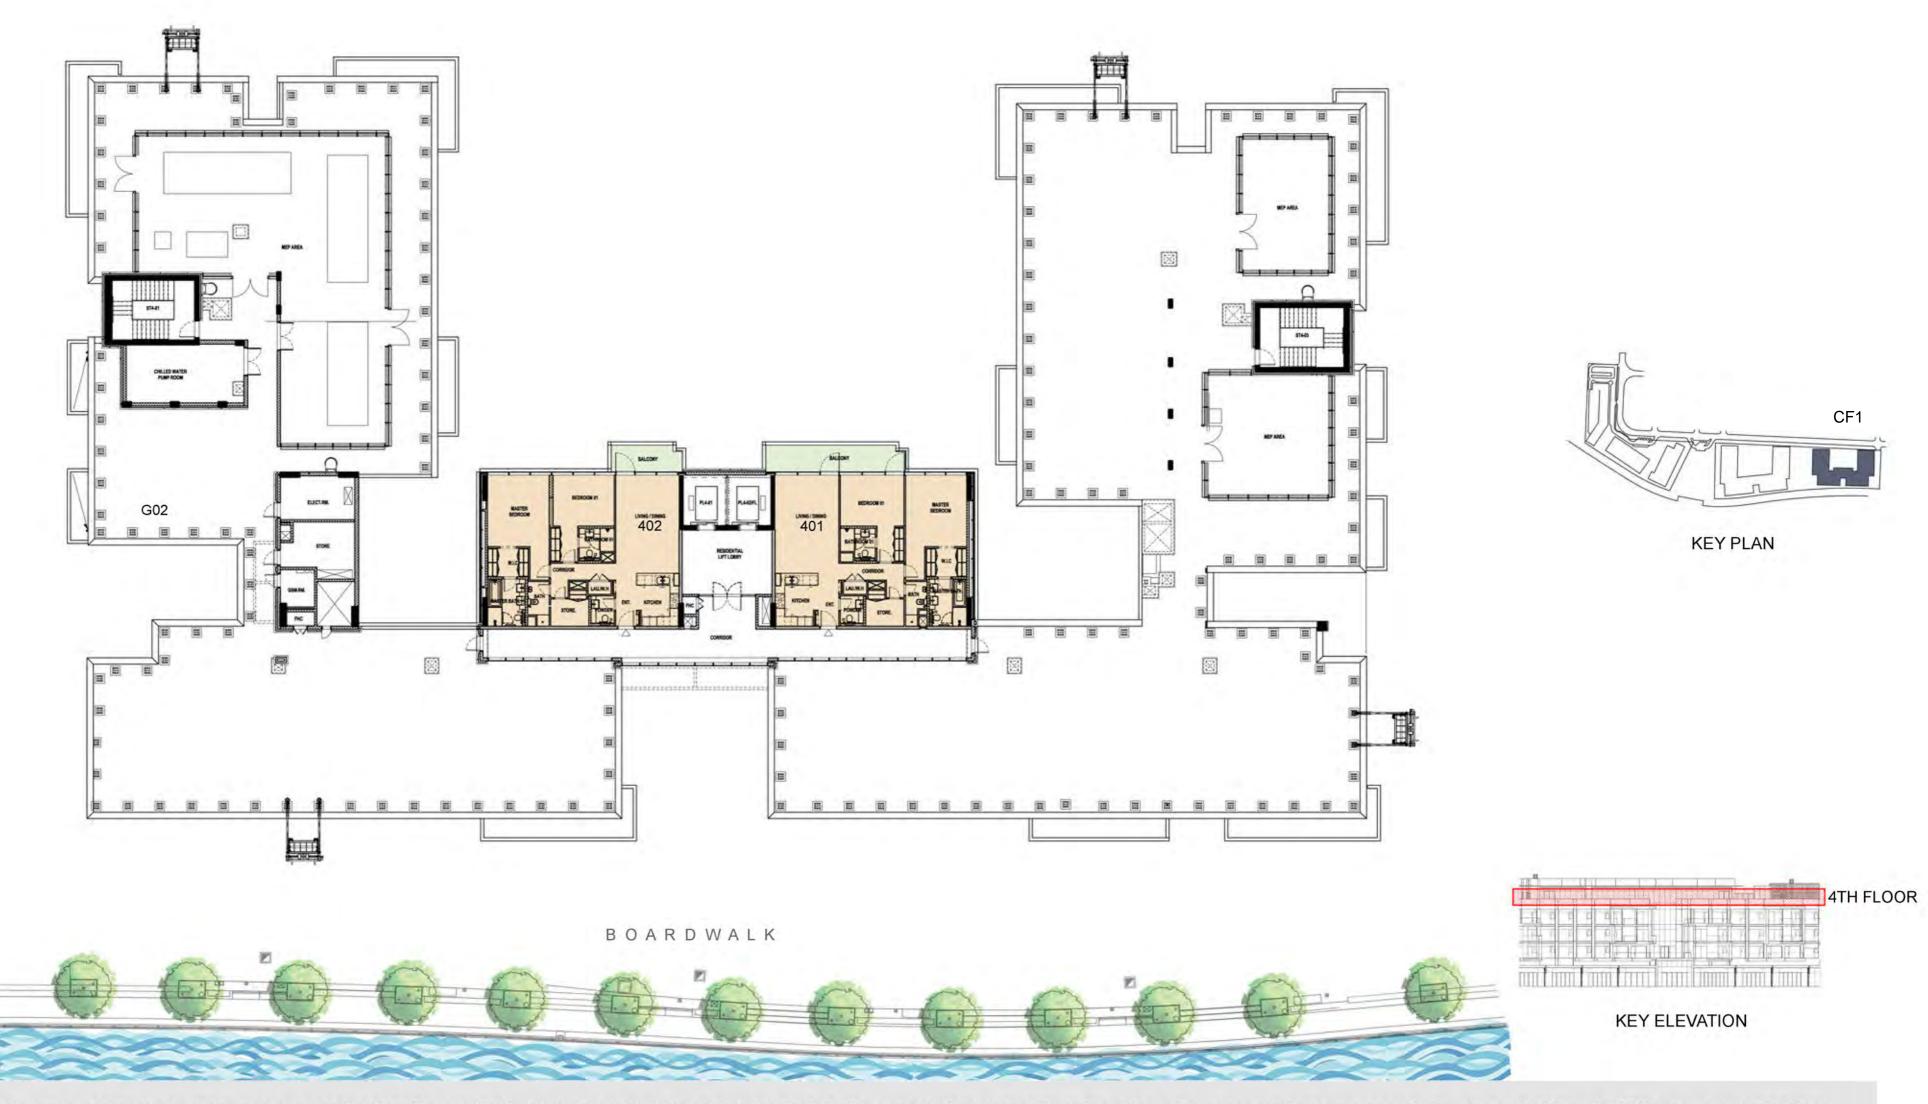

#### Fourth Floor

## CANAL FRONT RESIDENCES

#### 2 Bedroom Apartments

**KEY PLAN** 

#### UNIT 401 FOURTH FLOOR

| Suite Area:   | 1,270 sq. ft |
|---------------|--------------|
| Balcony Area: | 68 sq. ft    |
| Total Area:   | 1,338 sq. ft |

**KEY PLAN** 

#### UNIT 402 FOURTH FLOOR

| Suite Area:   | 1,272 sq. ft |
|---------------|--------------|
| Balcony Area: | 133 sq. ft   |
| Total Area:   | 1,405 sq. ft |