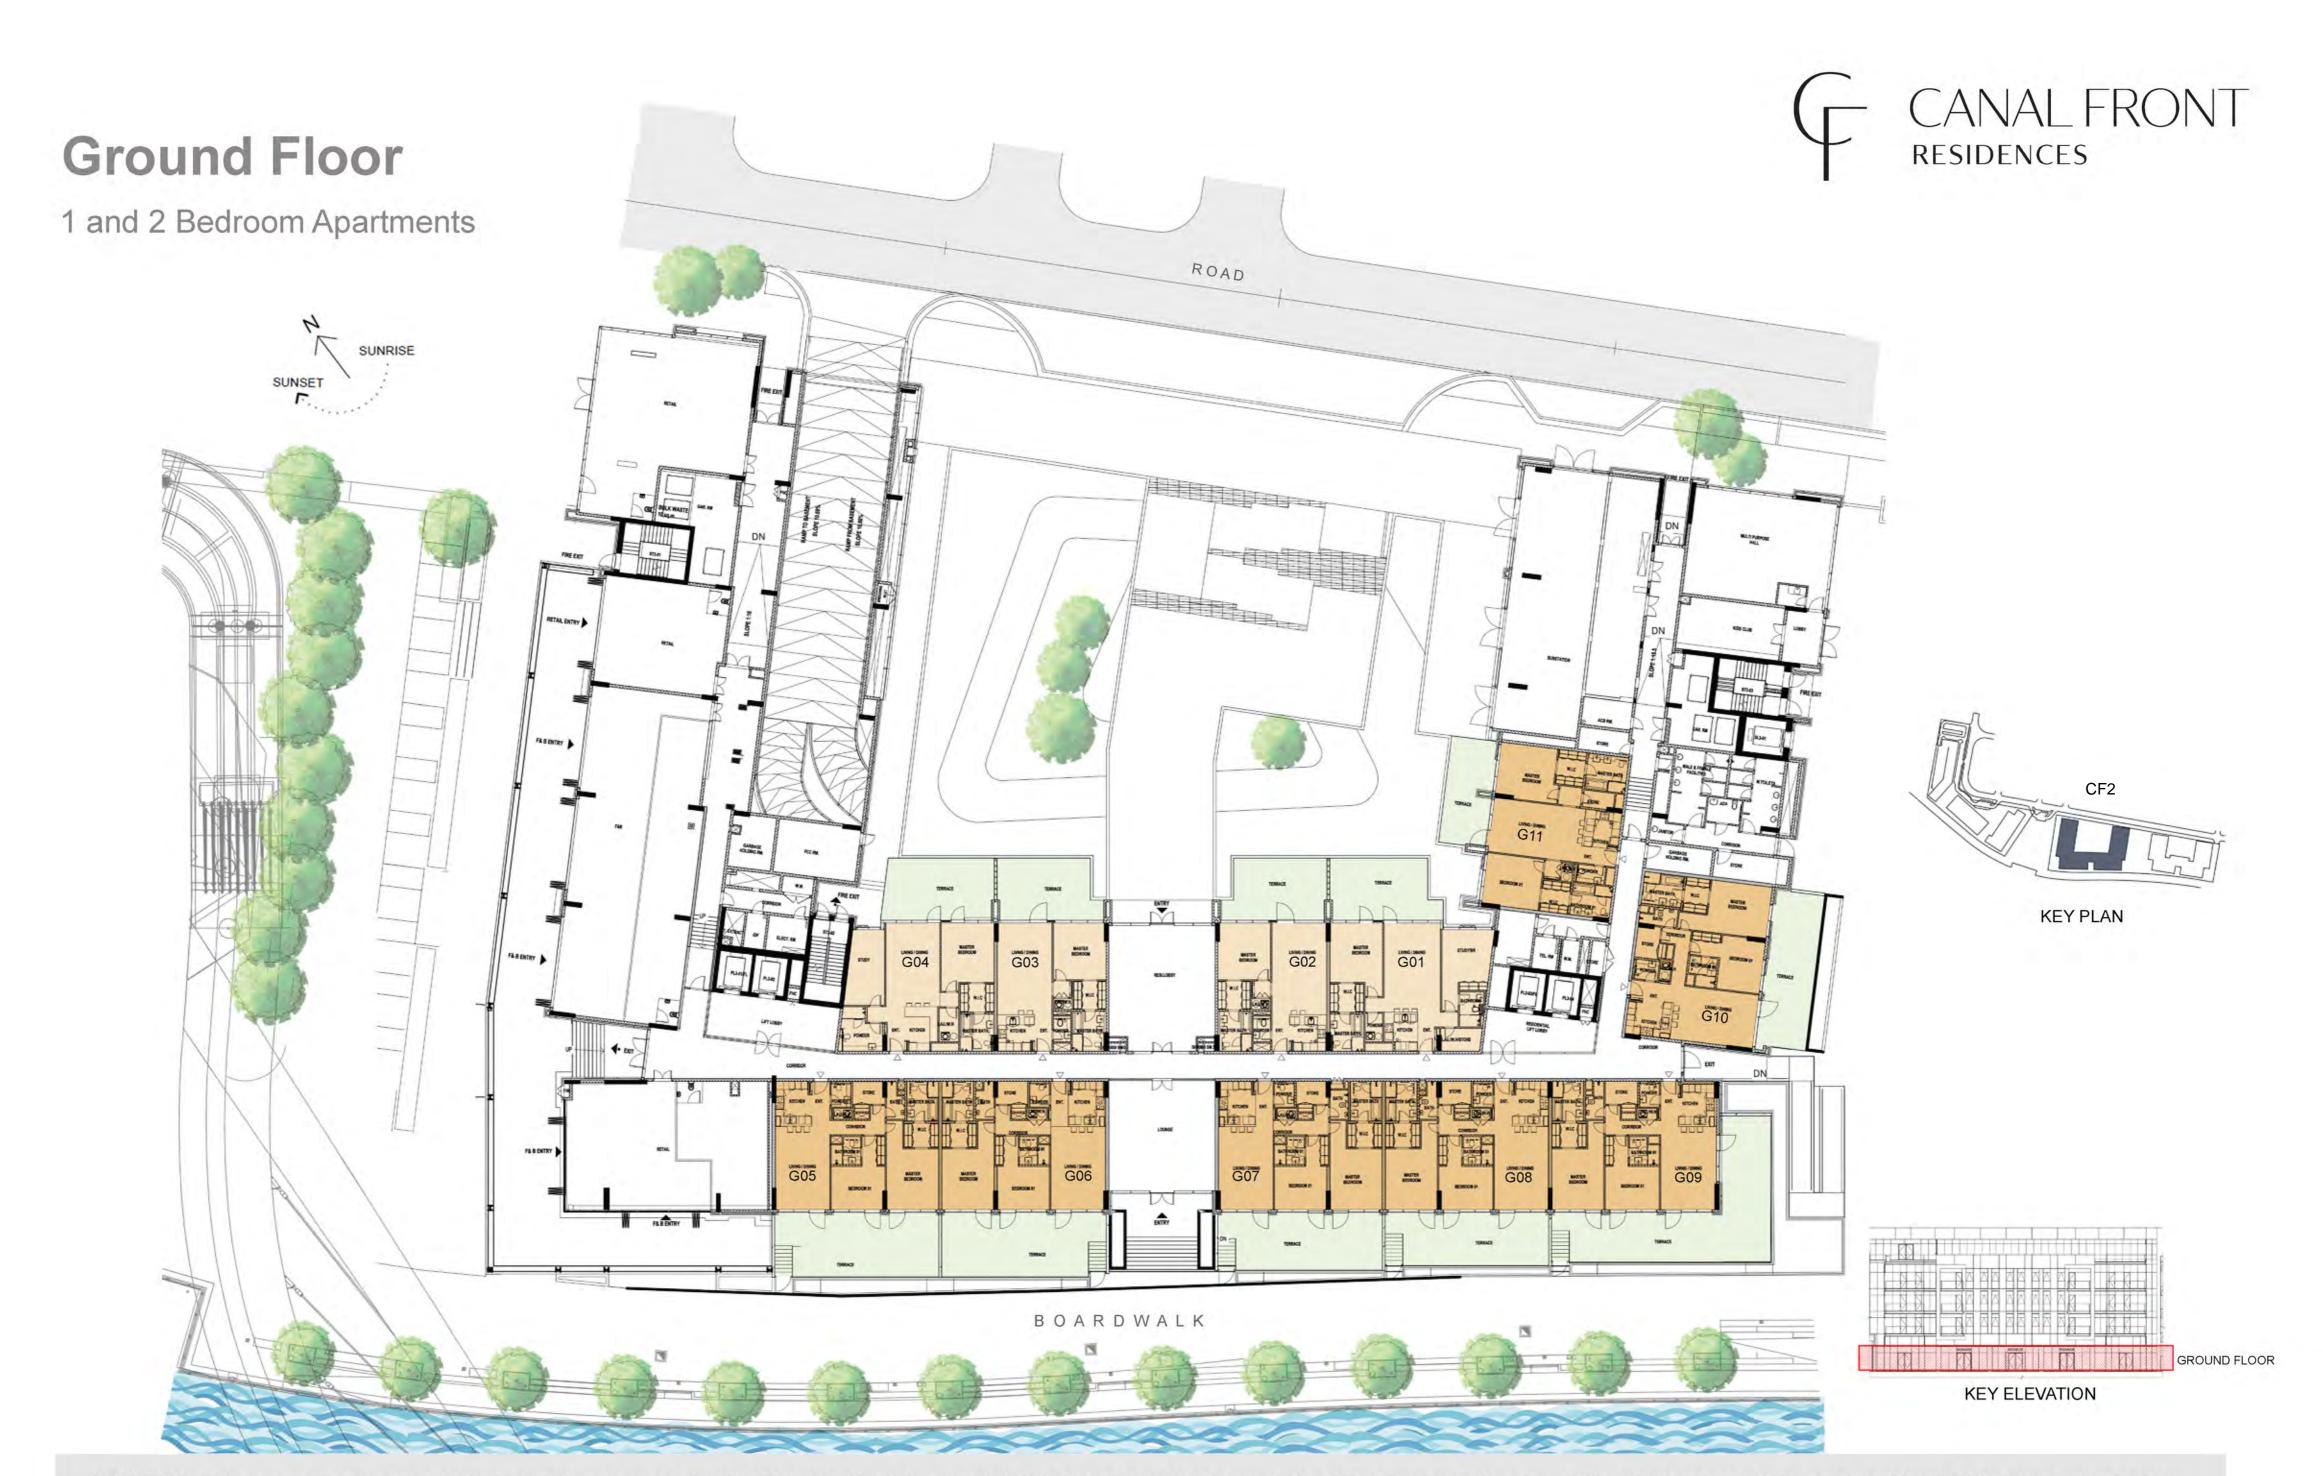

213 sq. ft   |
| Total Area:   | 1,481 sq. ft |









**KEY PLAN** 

| UNIT 314      | THIRD FLOOR  |
|---------------|--------------|
| Suite Area:   | 1,277 sq. ft |
| Balcony Area: | 102 sq. ft   |
| Total Area:   | 1,379 sq. ft |









**KEY PLAN** 

| UNIT 315      | THIRD FLOOR  |
|---------------|--------------|
| Suite Area:   | 1,270 sq. ft |
| Balcony Area: | 150 sq. ft   |
| Total Area:   | 1,420 sq. ft |









**KEY PLAN** 

#### UNIT 401 FOURTH FLOOR

| Suite Area:   | 1,270 sq. ft |
|---------------|--------------|
| Balcony Area: | 68 sq. ft    |
| Total Area:   | 1,338 sq. ft |









**KEY PLAN** 

#### UNIT 402 FOURTH FLOOR

| Suite Area:   | 1,272 sq. ft |
|---------------|--------------|
| Balcony Area: | 133 sq. ft   |
| Total Area:   | 1,405 sq. ft |







# First Floor

# CANAL FRONT RESIDENCES

1 and 2 Bedroom Apartments



# Second Floor

CANAL FRONT RESIDENCES

1 and 2 Bedroom Apartments



# **Third Floor**

# CANAL FRONT RESIDENCES

1 and 2 Bedroom Apartments



# Fourth Floor

CANAL FRONT RESIDENCES

1 and 2 Bedroom Apartments







**KEY PLAN** 

# UNIT G01 GROUND FLOOR

| Suite Area:   | 1,211 sq. ft |
|---------------|--------------|
| Balcony Area: | 388 sq. ft   |
| Total Area:   | 1,599 sq. ft |









# KEY PLAN

#### UNIT G02 GROUND FLOOR

| Suite Area:   | 861 sq. ft   |
|---------------|--------------|
| Balcony Area: | 366 sq. ft   |
| Total Area:   | 1,227 sq. ft |







# **KEY PLAN**

#### UNIT G03 GROUND FLOOR

| Suite Area:   | 863 sq. ft   |
|---------------|--------------|
| Balcony Area: | 363 sq. ft   |
| Tot