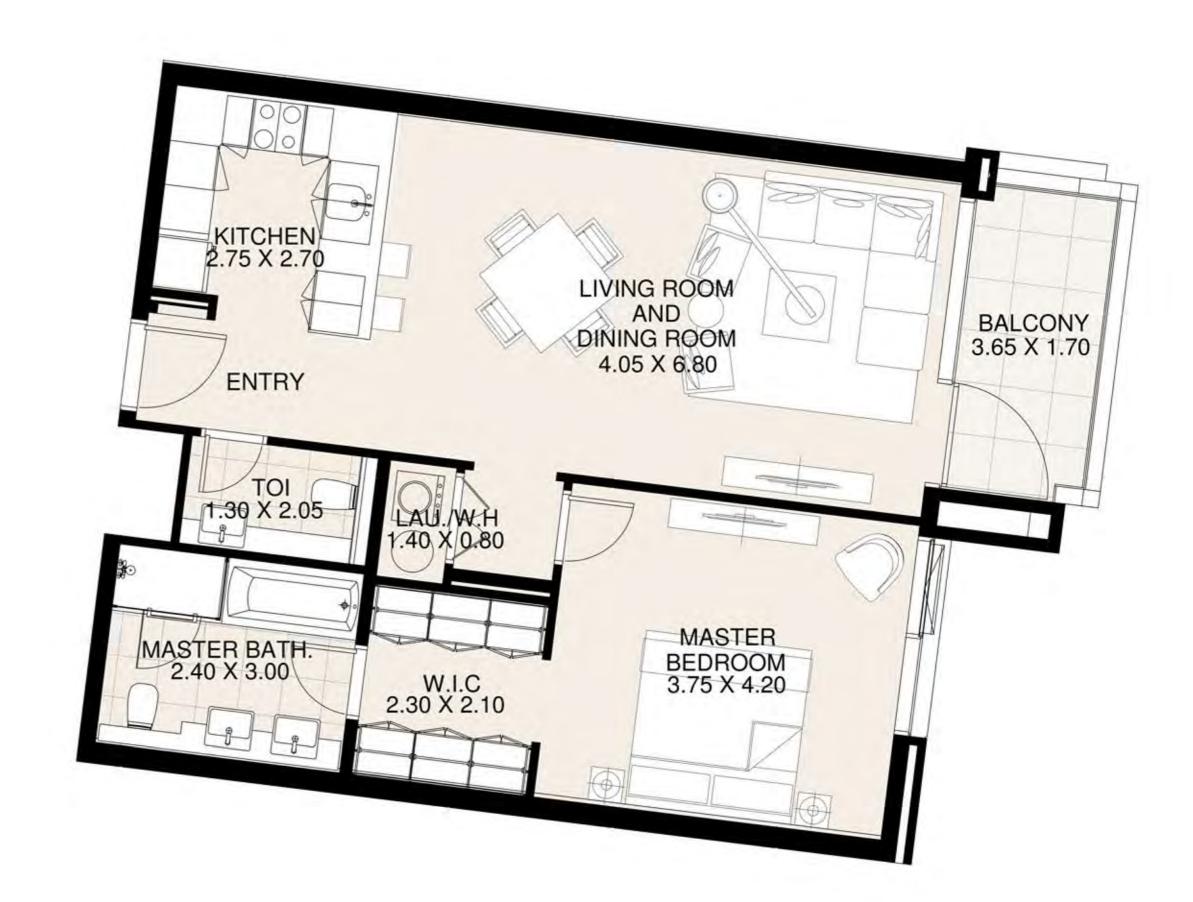

**KEY PLAN** 

| UNIT 307     | THIRD FLOOR  |
|--------------|--------------|
| Suite Area:  | 1,688 sq. ft |
| Balcony Area | 68 sq. ft    |
| Total Area:  | 1,756 sq. ft |

**KEY PLAN** 

| UNIT 308     | THIRD FLOOR  |
|--------------|--------------|
| Suite Area:  | 1,274 sq. ft |
| Balcony Area | 179 sq. ft   |
| Total Area:  | 1,453 sq. ft |