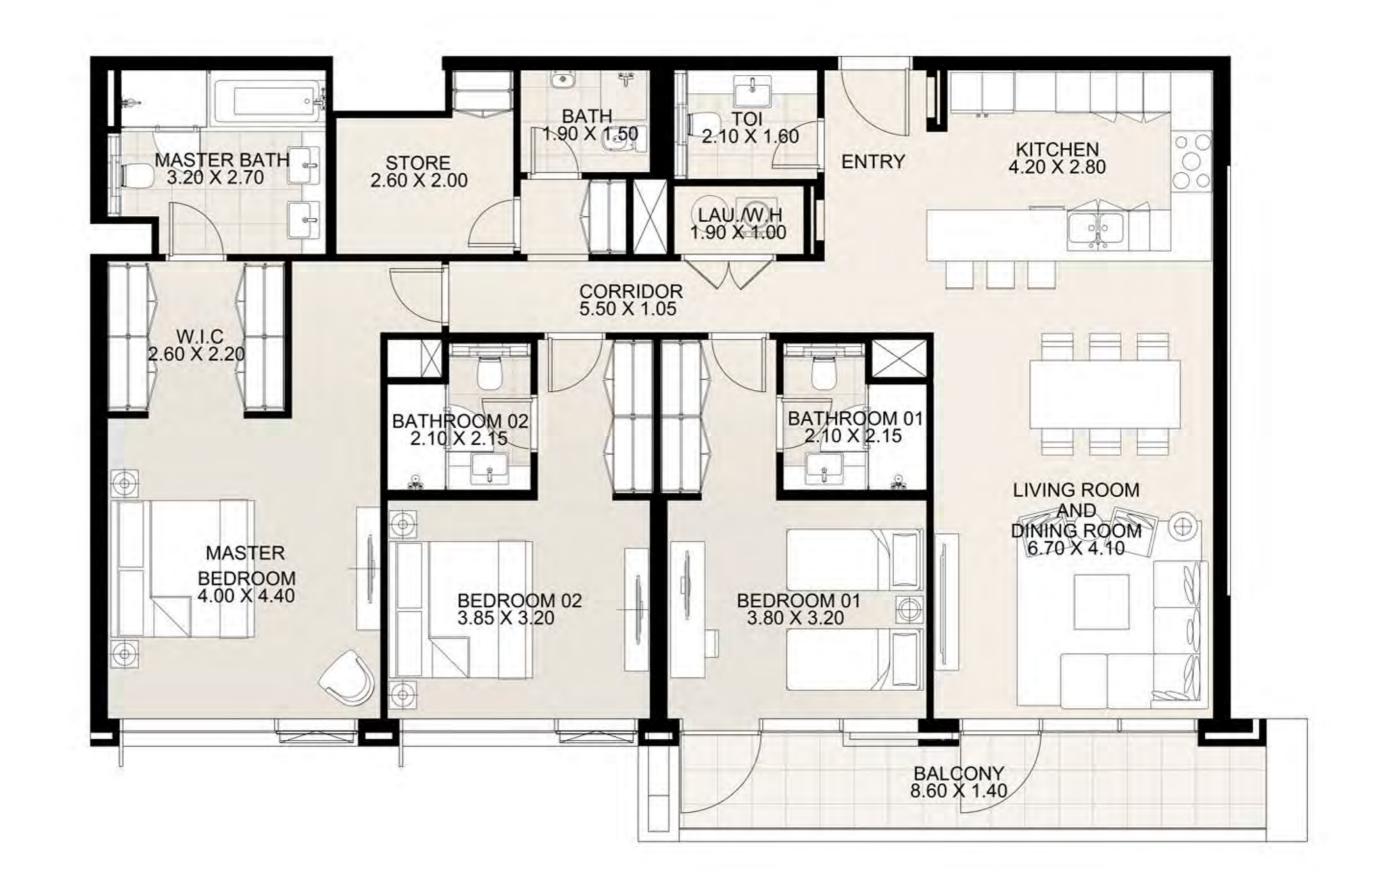

#### UNIT 208 SECOND FLOOR

| Suite Area:   | 1,272 sq. ft |
|---------------|--------------|
| Balcony Area: | 68 sq. ft    |
| Total Area:   | 1,825 sq. ft |