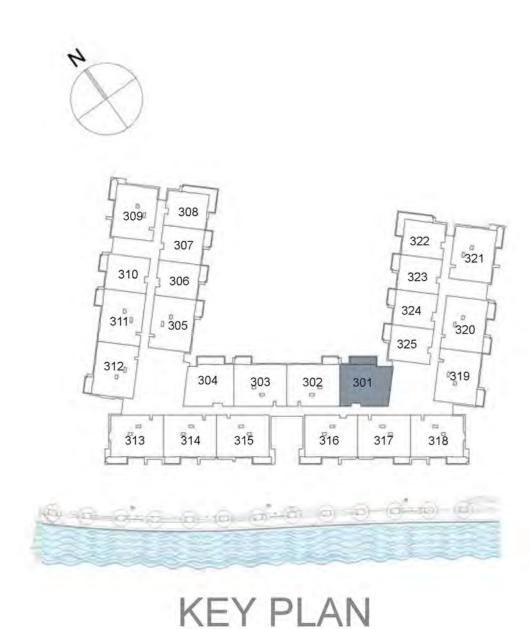

#### **Third Floor**

## CANAL FRONT RESIDENCES

2 and 3 Bedroom Apartments

3RD FLOOR

**KEY ELEVATION** 