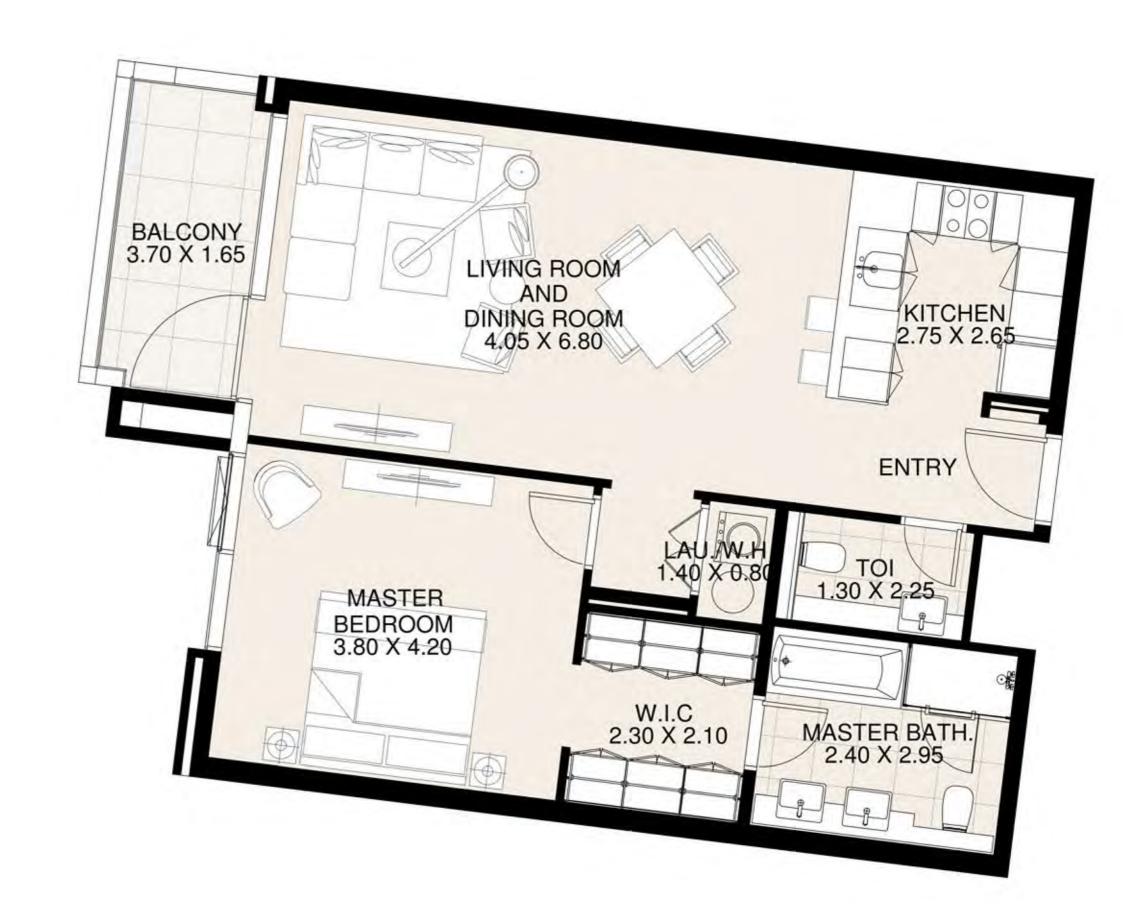

KEY PLAN

| UNIT 322     | THIRD FLOOR  |
|--------------|--------------|
| Suite Area:  | 849 sq. ft   |
| Balcony Area | 203 sq. ft   |
| Total Area:  | 1,052 sq. ft |

**KEY PLAN** 

| UNIT 323      | THIRD FLOOR |
|---------------|-------------|
| Suite Area:   | 848 sq. ft  |
| Balcony Area: | 71 sq. ft   |
| Total Area:   | 919 sq. ft  |