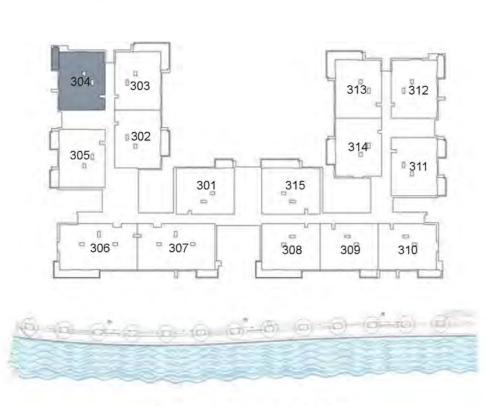

102 sq. ft   |
| Total Area:   | 1,379 sq. ft |







KEY PLAN

| UNIT 215 S    | ECOND FLOOR  |
|---------------|--------------|
| Suite Area:   | 1,269 sq. ft |
| Balcony Area: | 151 sq. ft   |
| Total Area:   | 1,420 sq. ft |









**KEY PLAN** 

| UNIT 301     | THIRD FLOOR  |
|--------------|--------------|
| Suite Area:  | 1,271 sq. ft |
| Balcony Area | : 71 sq. ft  |
| Total Area:  | 1,342 sq. ft |









**KEY PLAN** 

| UNIT 302     | THIRD FLOOR   |
|--------------|---------------|
| Suite Area:  | 1,272 sq. ft  |
| Balcony Area | a: 102 sq. ft |
| Total Area:  | 1,374 sq. ft  |









**KEY PLAN** 

| UNIT 303      | THIRD FLOOR  |
|---------------|--------------|
| Suite Area:   | 1,271 sq. ft |
| Balcony Area: | 213 sq. ft   |
| Total Area:   | 1,484 sq. ft |









**KEY PLAN** 

| <b>UNIT 304</b> | THIRD FLOOR  |
|-----------------|--------------|
| Suite Area:     | 1,266 sq. ft |
| Balcony Area    | 76 sq. ft    |
| Total Area:     | 1,342 sq. ft |









**KEY PLAN** 

| UNIT 305      | THIRD FLOOR  |
|---------------|--------------|
| Suite Area:   | 1,269 sq. ft |
| Balcony Area: | 141 sq. ft   |
| Total Area:   | 1,410 sq. ft |









**KEY PLAN** 

| UNIT 306      | THIRD FLOOR  |
|---------------|--------------|
| Suite Area:   | 1,688 sq. ft |
| Balcony Area: | 181 sq. ft   |
| Total Area:   | 1,869 sq. ft |









**KEY PLAN** 

| UNIT 307     | THIRD FLOOR  |
|--------------|--------------|
| Suite Area:  | 1,688 sq. ft |
| Balcony Area | 68 sq. ft    |
| Total Area:  | 1,756 sq. ft |









**KEY PLAN** 

| UNIT 308     | THIRD