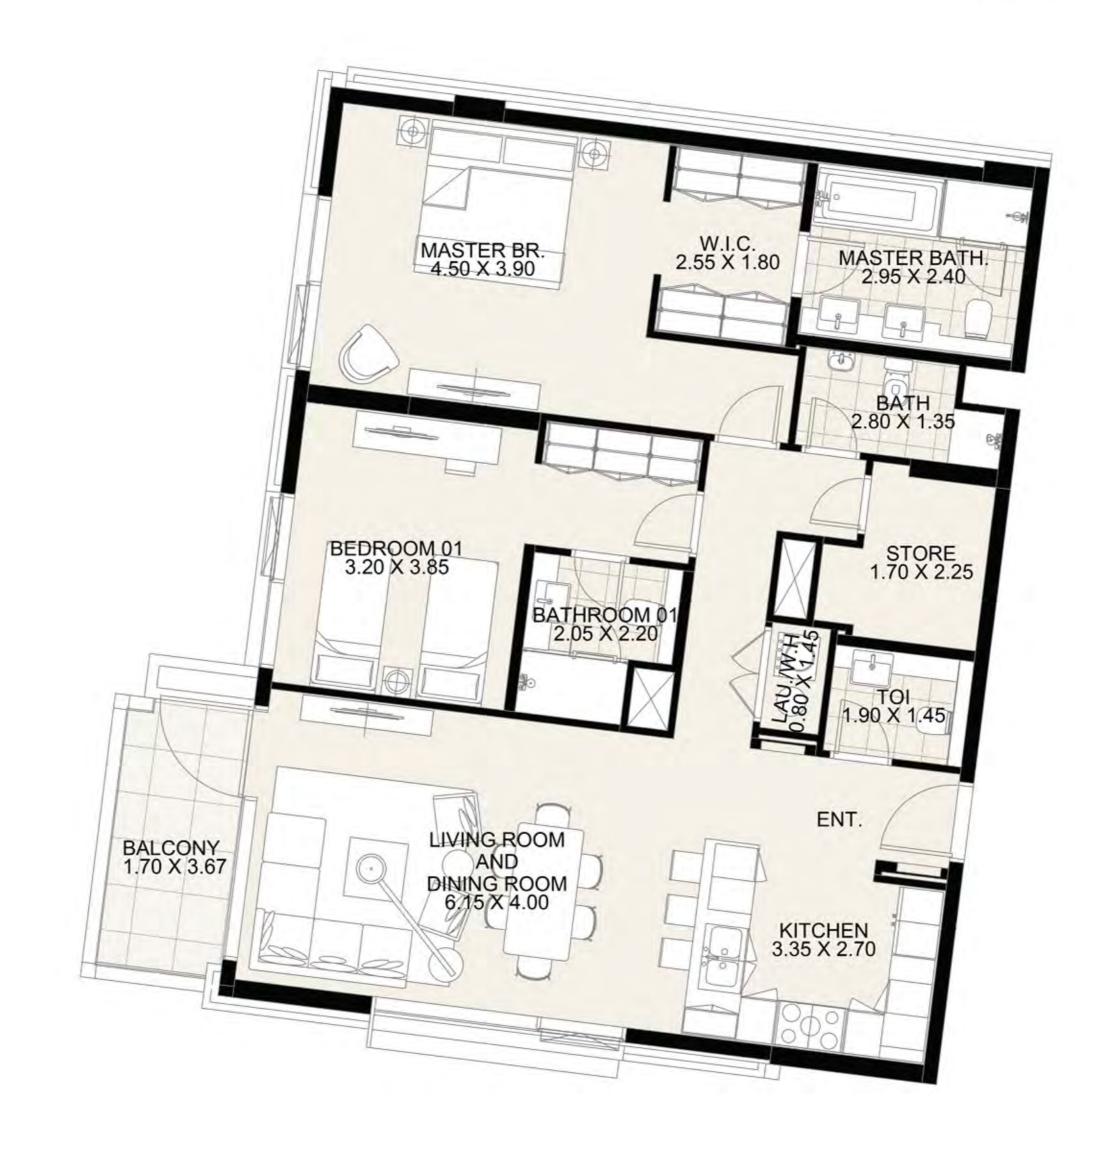

#### UNIT 401 FOURTH FLOOR

| Suite Area:   | 1,275 sq. ft |
|---------------|--------------|
| Balcony Area: | 70 sq. ft    |
| Total Area:   | 1,345 sq. ft |

**KEY PLAN** 