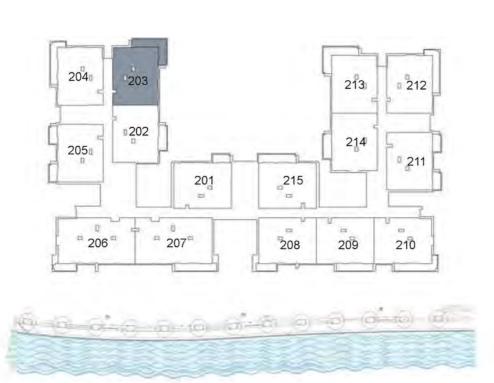

#### UNIT 203 SECOND FLOOR

| Suite Area:   | 1,271 sq. ft |
|---------------|--------------|
| Balcony Area: | 213 sq. ft   |
| Total Area:   | 1,484 sq. ft |