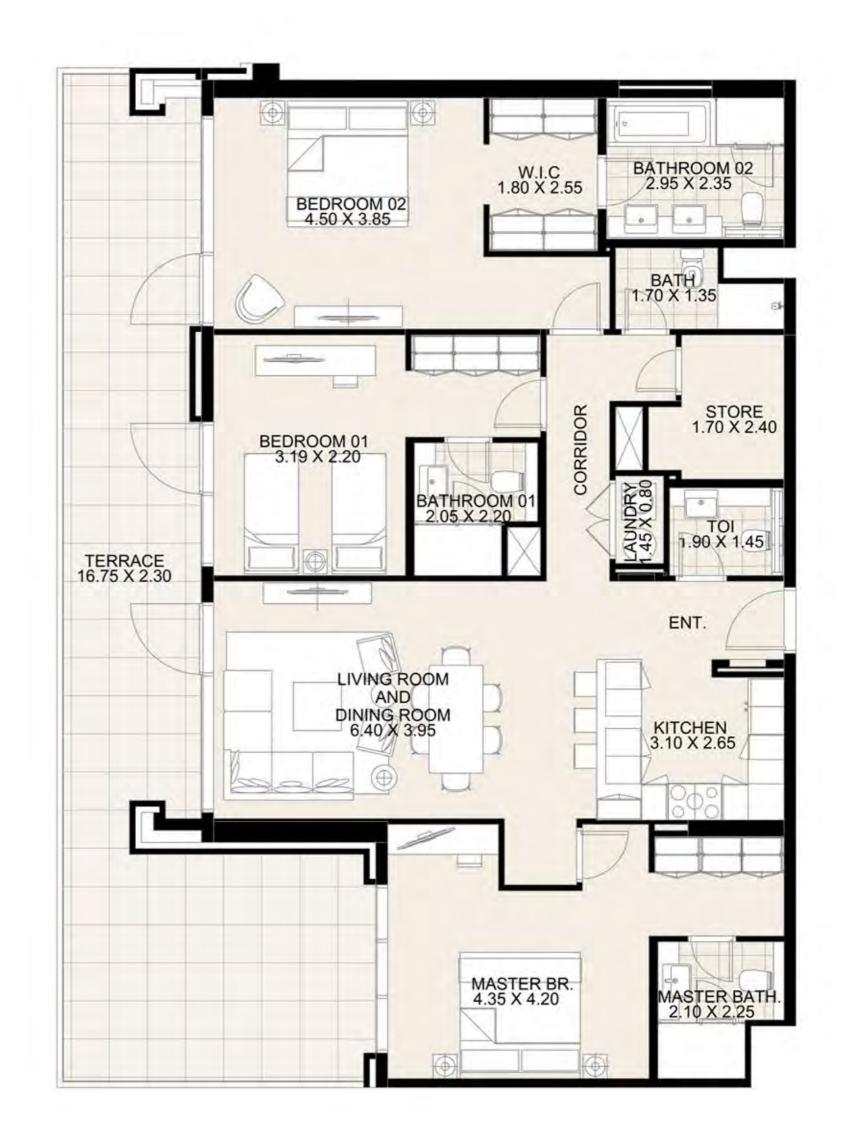

#### UNIT G02 GROUND FLOOR

| Suite Area:   | 1,579 sq. ft |
|---------------|--------------|
| Balcony Area: | 522 sq. ft   |
| Total Area:   | 2,131 sq. ft |

**KEY PLAN** 