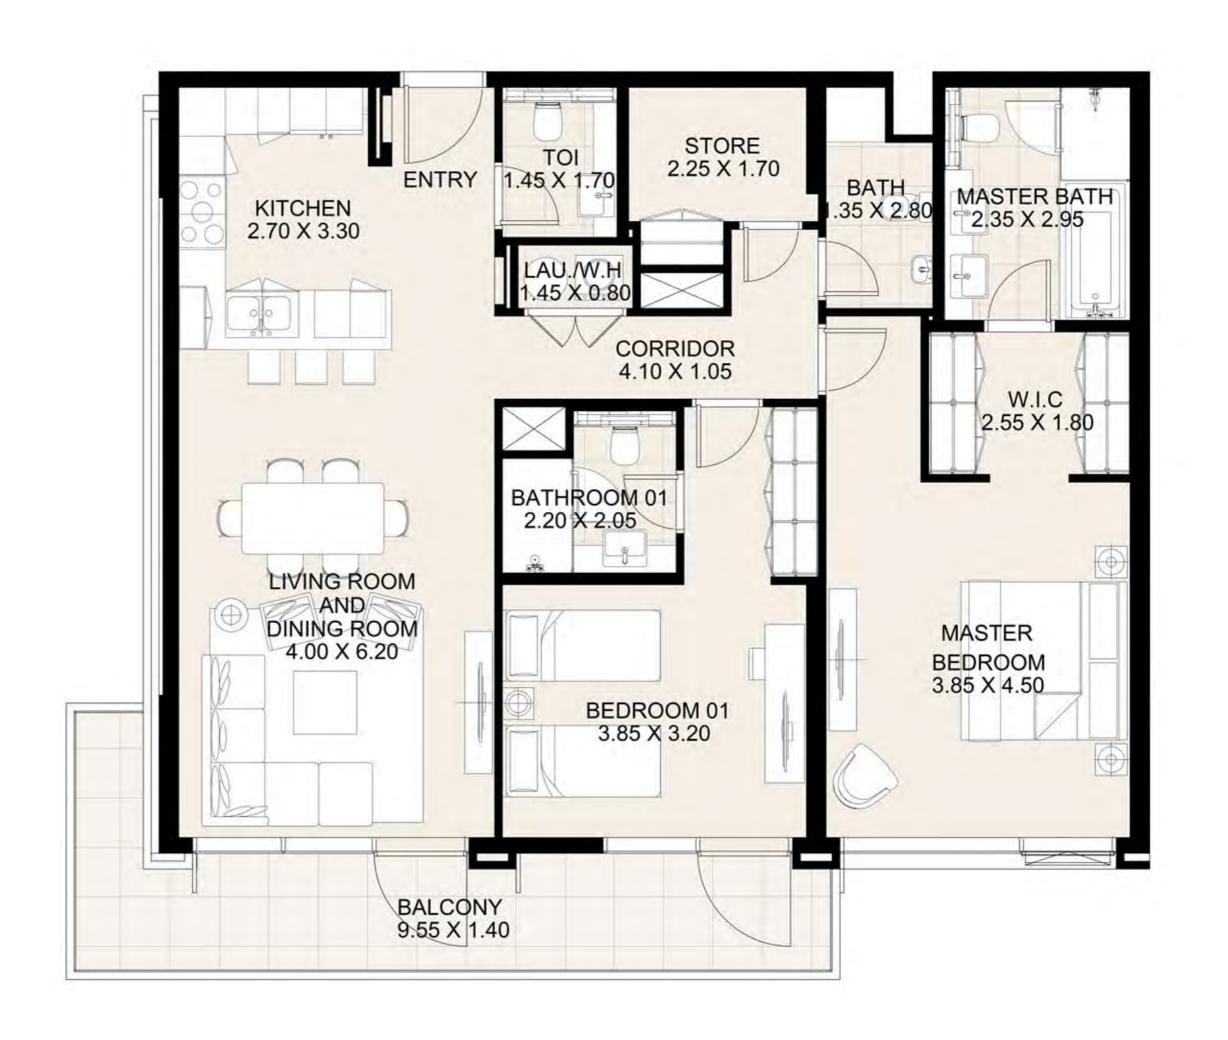

**KEY PLAN** 

| UNIT 309     | THIRD FLOOR  |
|--------------|--------------|
| Suite Area:  | 1,272 sq. ft |
| Balcony Area | : 56 sq. ft  |
| Total Area:  | 1,328 sq. ft |

**KEY PLAN** 

| UNIT 310      | THIRD FLOOR  |
|---------------|--------------|
| Suite Area:   | 1,273 sq. ft |
| Balcony Area: | 165 sq. ft   |
| Total Area:   | 1,438 sq. ft |