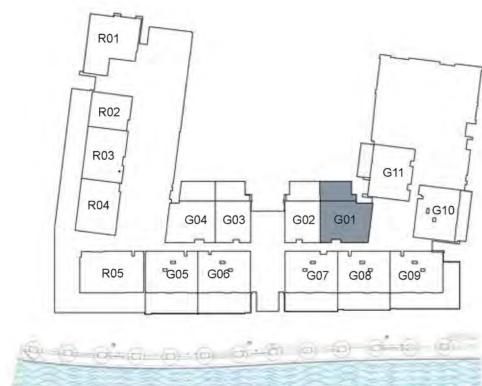

#### UNIT G01 GROUND FLOOR

| Suite Area:   | 1,271 sq. ft |
|---------------|--------------|
| Balcony Area: | 438 sq. ft   |
| Total Area:   | 1,709 sq. ft |

**KEY PLAN** 