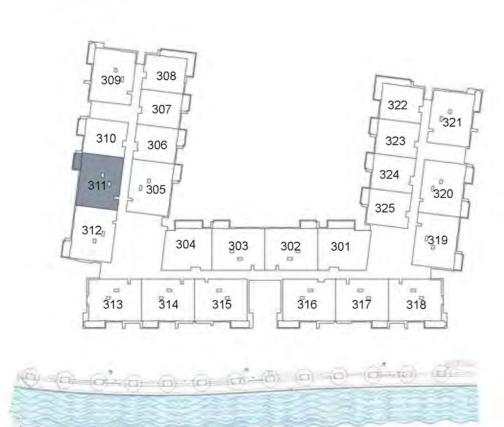

**KEY PLAN** 

| UNIT 311      | THIRD FLOOR  |
|---------------|--------------|
| Suite Area:   | 1,269 sq. ft |
| Balcony Area: | 141 sq. ft   |
| Total Area:   | 1,410 sq. ft |

**KEY PLAN** 

UNIT 312 THIRD FLOOR
Suite Area: 1,273 sq. ft
Balcony Area: 75 sq. ft
Total Area: 1,348 sq. ft