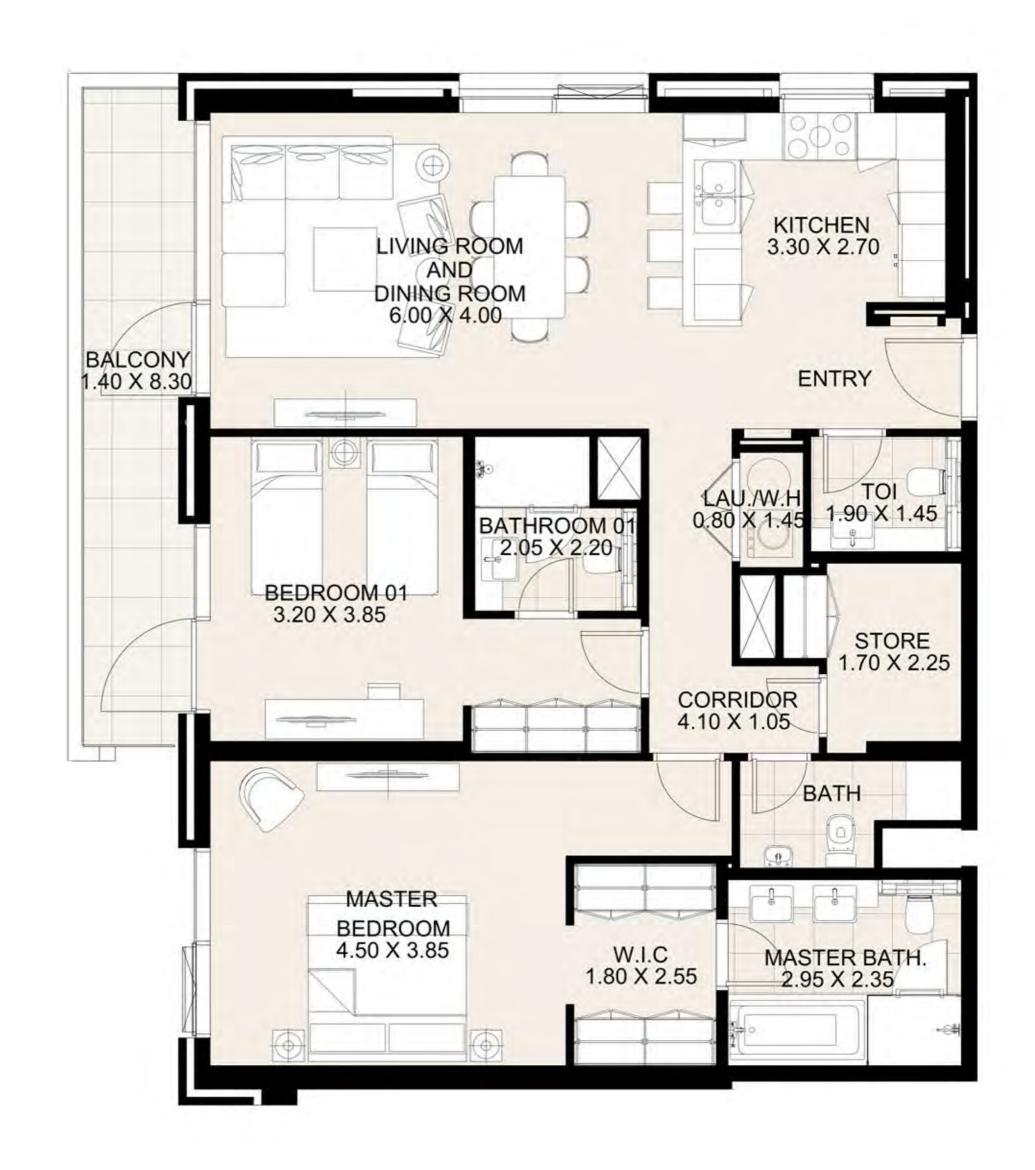

#### UNIT 104 SECOND FLOOR

| Suite Area:   | 1,265 sq. ft |
|---------------|--------------|
| Balcony Area: | 132 sq. ft   |
| Total Area:   | 1,397 sq. ft |

**KEY PLAN** 

| UNIT 105      | FIRST FLOOR  |
|---------------|--------------|
| Suite Area:   | 1,269 sq. ft |
| Balcony Area: | 141 sq. ft   |
| Total Area:   | 1,410 sq. ft |