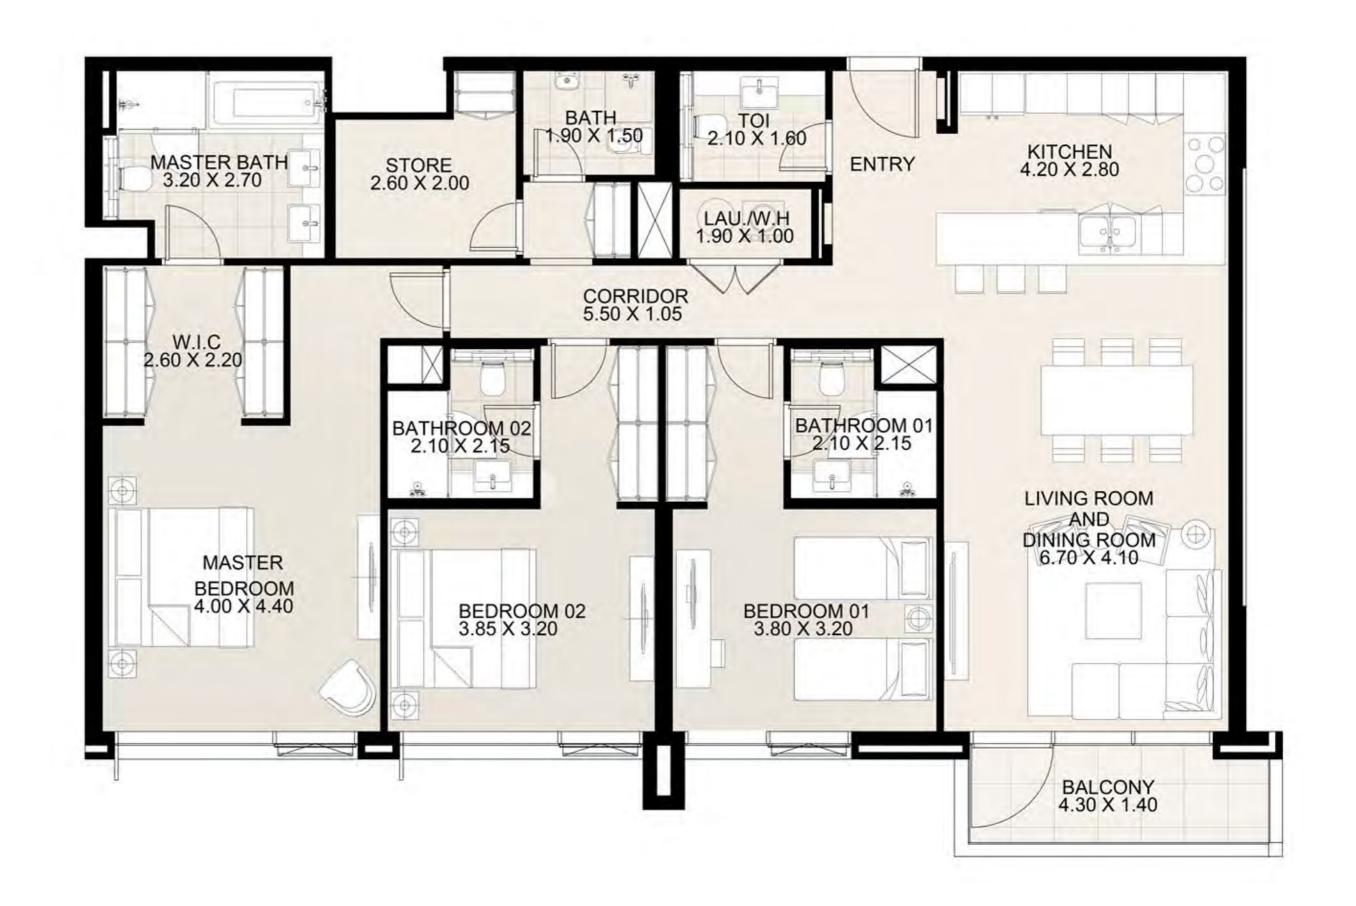

**KEY PLAN** 

| UNIT 307     | THIRD FLOOR  |
|--------------|--------------|
| Suite Area:  | 1,688 sq. ft |
| Balcony Area | 68 sq. ft    |
| Total Area:  | 1,756 sq. ft |

**KEY PLAN** 

| UNIT 308     | THIRD FLOOR  |
|--------------|--------------|
| Suite Area:  | 1,274 sq. ft |
| Balcony Area | 179 sq. ft   |
| Total Area:  | 1,453 sq. ft |