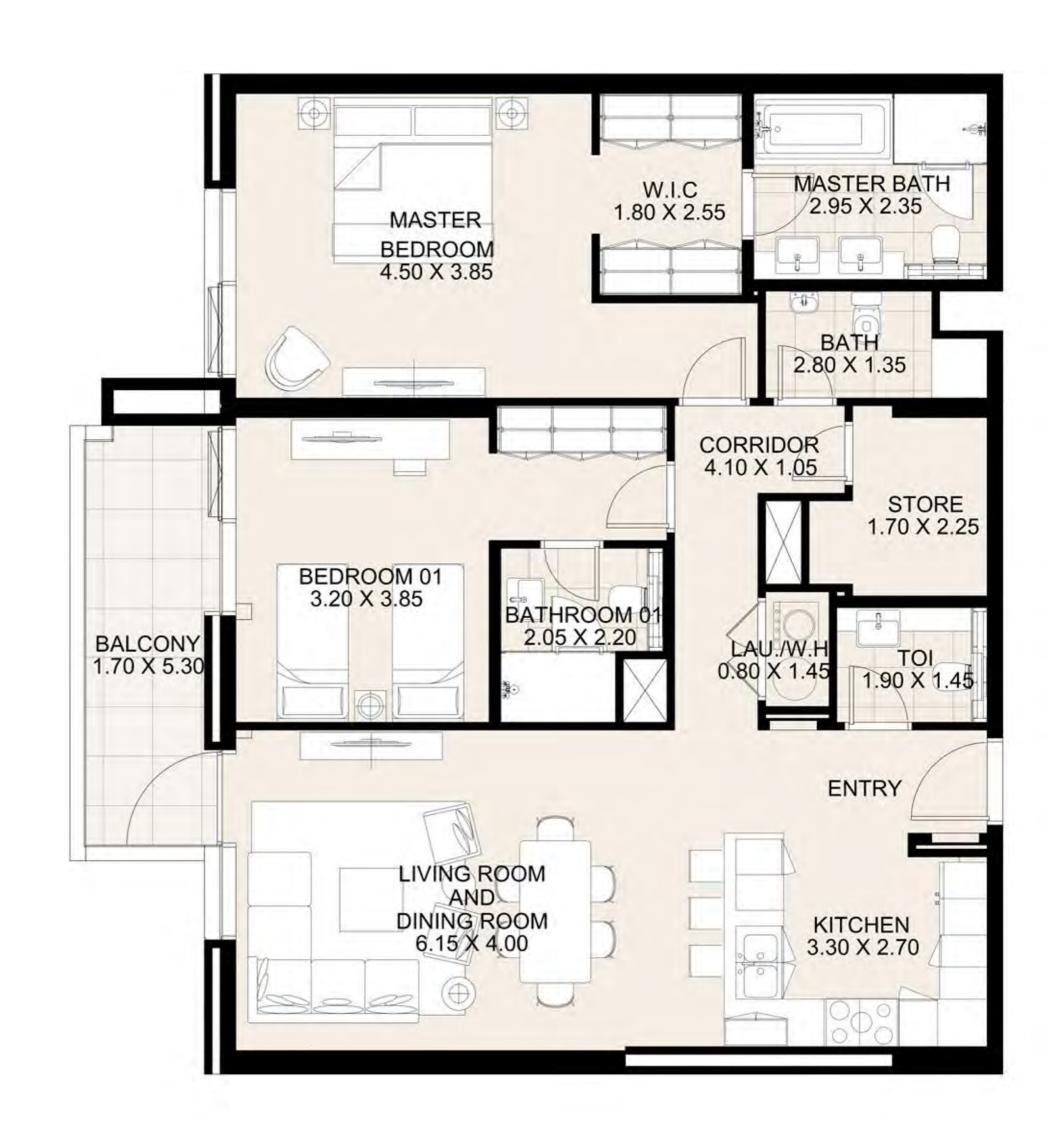

**KEY PLAN** 

| UNIT 315      | THIRD FLOOR  |
|---------------|--------------|
| Suite Area:   | 1,270 sq. ft |
| Balcony Area: | 150 sq. ft   |
| Total Area:   | 1,420 sq. ft |

**KEY PLAN** 