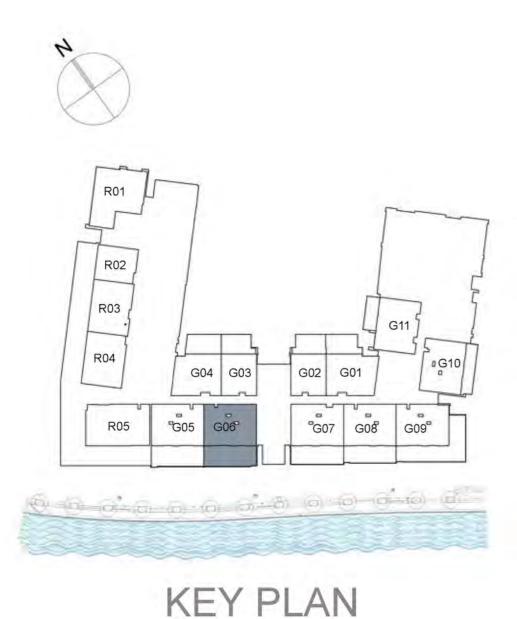

#### UNIT G05 GROUND FLOOR

| Suite Area:   | 1,273 sq. ft |
|---------------|--------------|
| Balcony Area: | 635 sq. ft   |
| Total Area:   | 1,908 sq. ft |

#### UNIT G06 GROUND FLOOR

| Suite Area:   | 1,278 sq. ft |
|---------------|--------------|
| Balcony Area: | 633 sq. ft   |
| Total Area:   | 1,911 sq. ft |

KEY PLAN