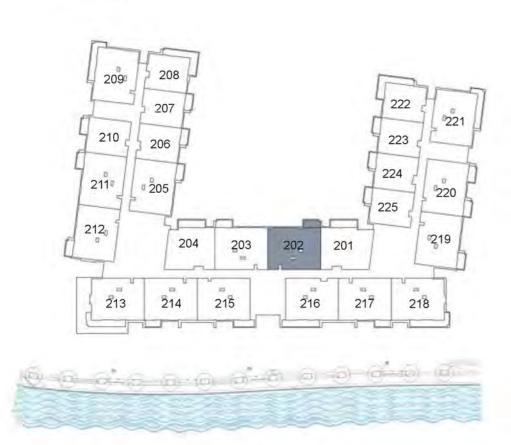

#### UNIT 202 SECOND FLOOR

| Suite Area:   | 1,272 sq. ft |
|---------------|--------------|
| Balcony Area: | 102 sq. ft   |
| Total Area:   | 1,374 sq. ft |

**KEY PLAN** 