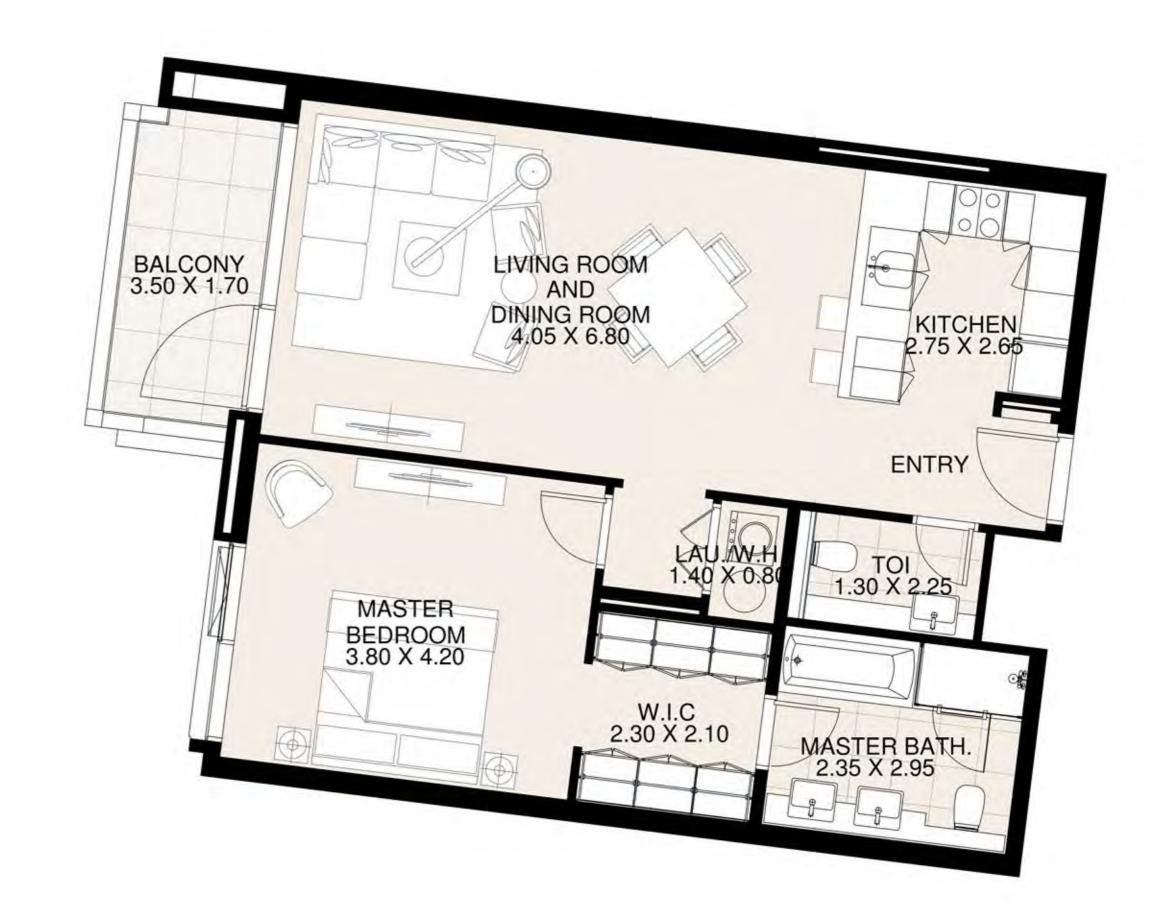

**KEY PLAN** 

| UNIT 311      | THIRD FLOOR  |
|---------------|--------------|
| Suite Area:   | 1,269 sq. ft |
| Balcony Area: | 141 sq. ft   |
| Total Area:   | 1,410 sq. ft |

**KEY PLAN** 

UNIT 312 THIRD FLOOR
Suite Area: 1,273 sq. ft
Balcony Area: 75 sq. ft
Total Area: 1,348 sq. ft