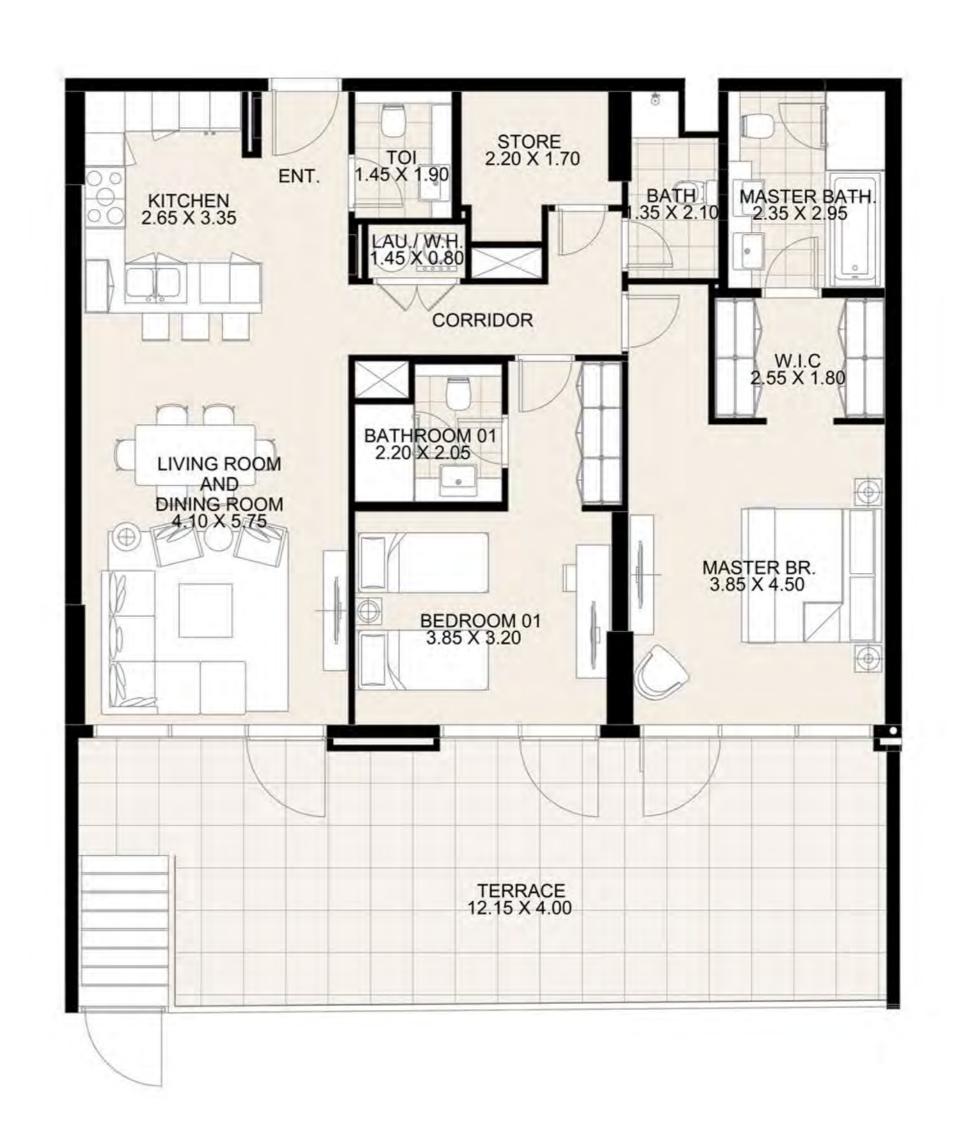

#### UNIT G06 GROUND FLOOR

| Suite Area:   | 1,274 sq. ft |
|---------------|--------------|
| Balcony Area: | 515 sq. ft   |
| Total Area:   | 1,789 sq. ft |