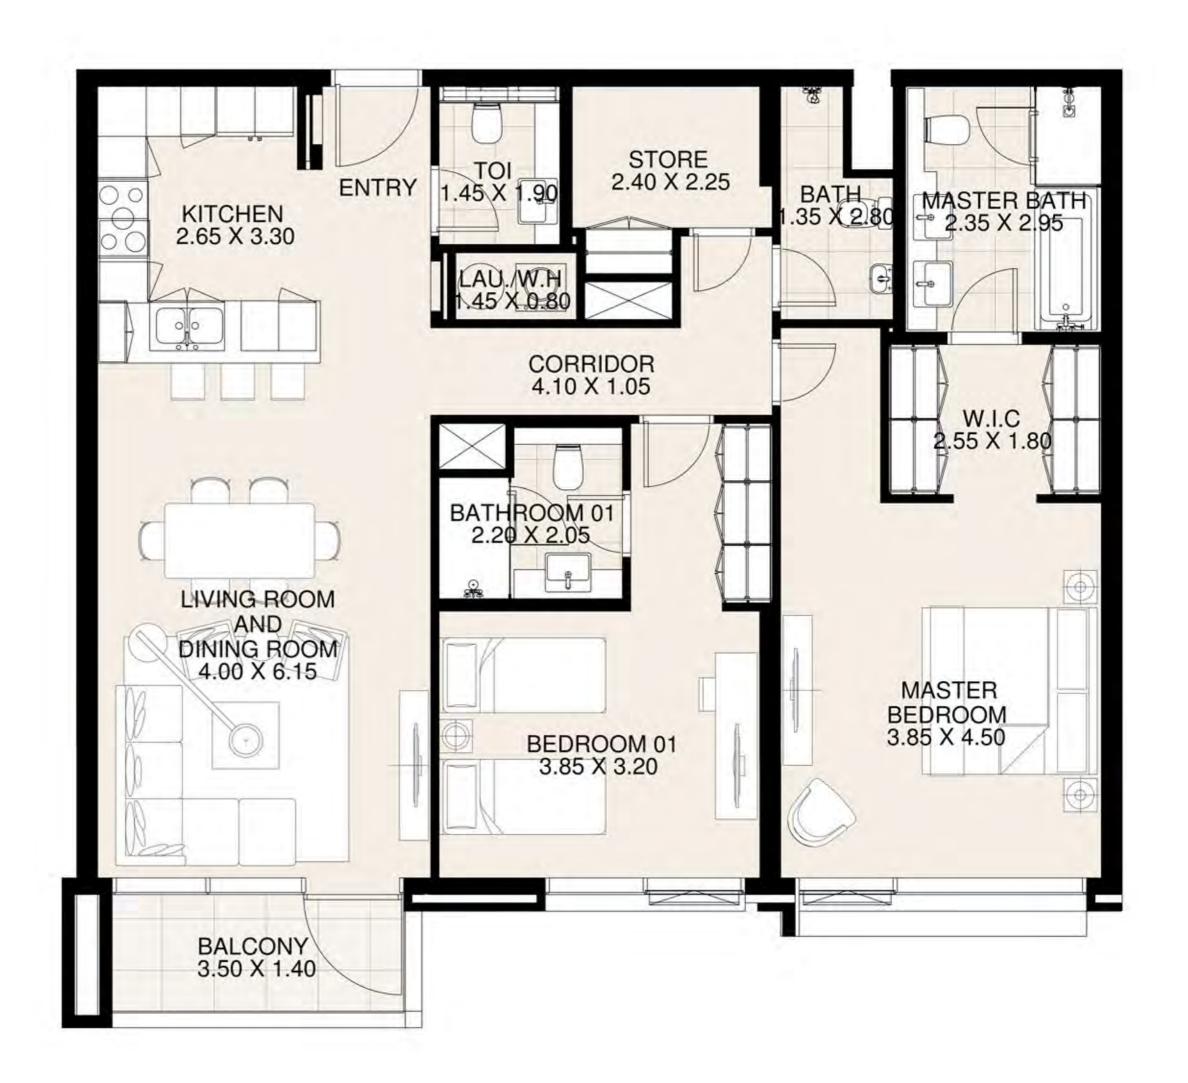

**KEY PLAN** 

| UNIT 315      | THIRD FLOOR  |
|---------------|--------------|
| Suite Area:   | 1,270 sq. ft |
| Balcony Area: | 150 sq. ft   |
| Total Area:   | 1,420 sq. ft |

**KEY PLAN** 