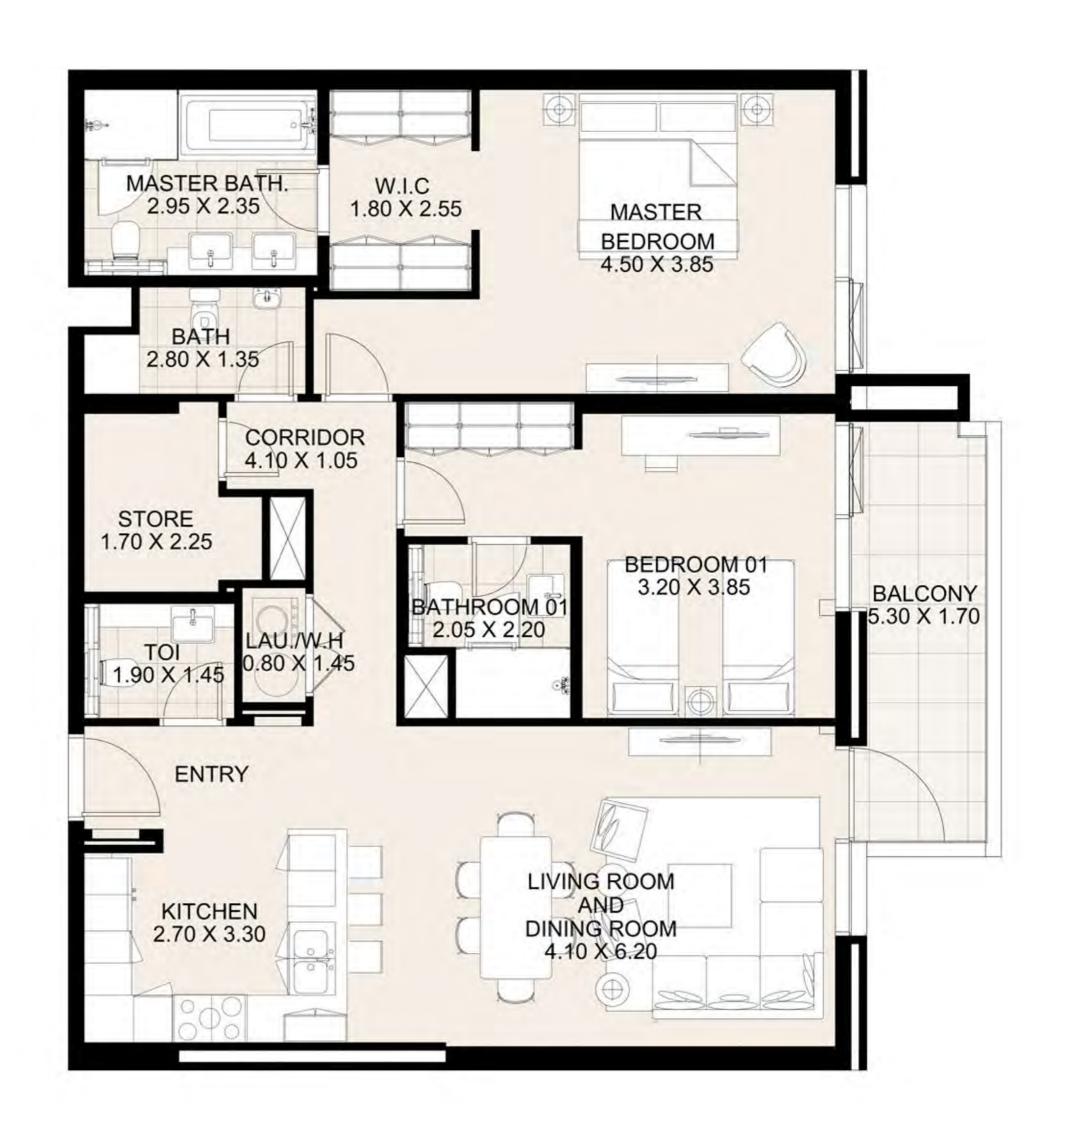

**KEY PLAN** 

| UNIT 301     | THIRD FLOOR  |
|--------------|--------------|
| Suite Area:  | 1,271 sq. ft |
| Balcony Area | : 71 sq. ft  |
| Total Area:  | 1,342 sq. ft |

**KEY PLAN** 

| UNIT 302     | THIRD FLOOR   |
|--------------|---------------|
| Suite Area:  | 1,272 sq. ft  |
| Balcony Area | a: 102 sq. ft |
| Total Area:  | 1,374 sq. ft  |