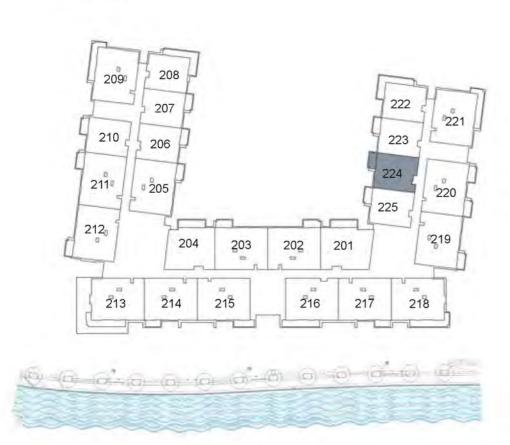

## UNIT 224 SECOND FLOOR

| Suite Area:   | 843 sq. ft |
|---------------|------------|
| Balcony Area: | 71 sq. ft  |
| Total Area:   | 914 sq. ft |

**KEY PLAN** 