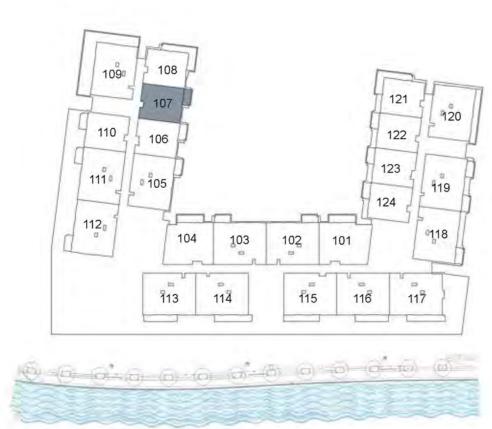

**KEY PLAN** 

| UNIT 106      | FIRST FLOOR  |
|---------------|--------------|
| Suite Area:   | 1,688 sq. ft |
| Balcony Area: | 165 sq. ft   |
| Total Area:   | 1,853 sq. ft |

**KEY PLAN** 

| UNIT 107      | FIRST FLOOR  |
|---------------|--------------|
| Suite Area:   | 1,687 sq. ft |
| Balcony Area: | 131 sq. ft   |
| Total Area:   | 1,818 sq. ft |