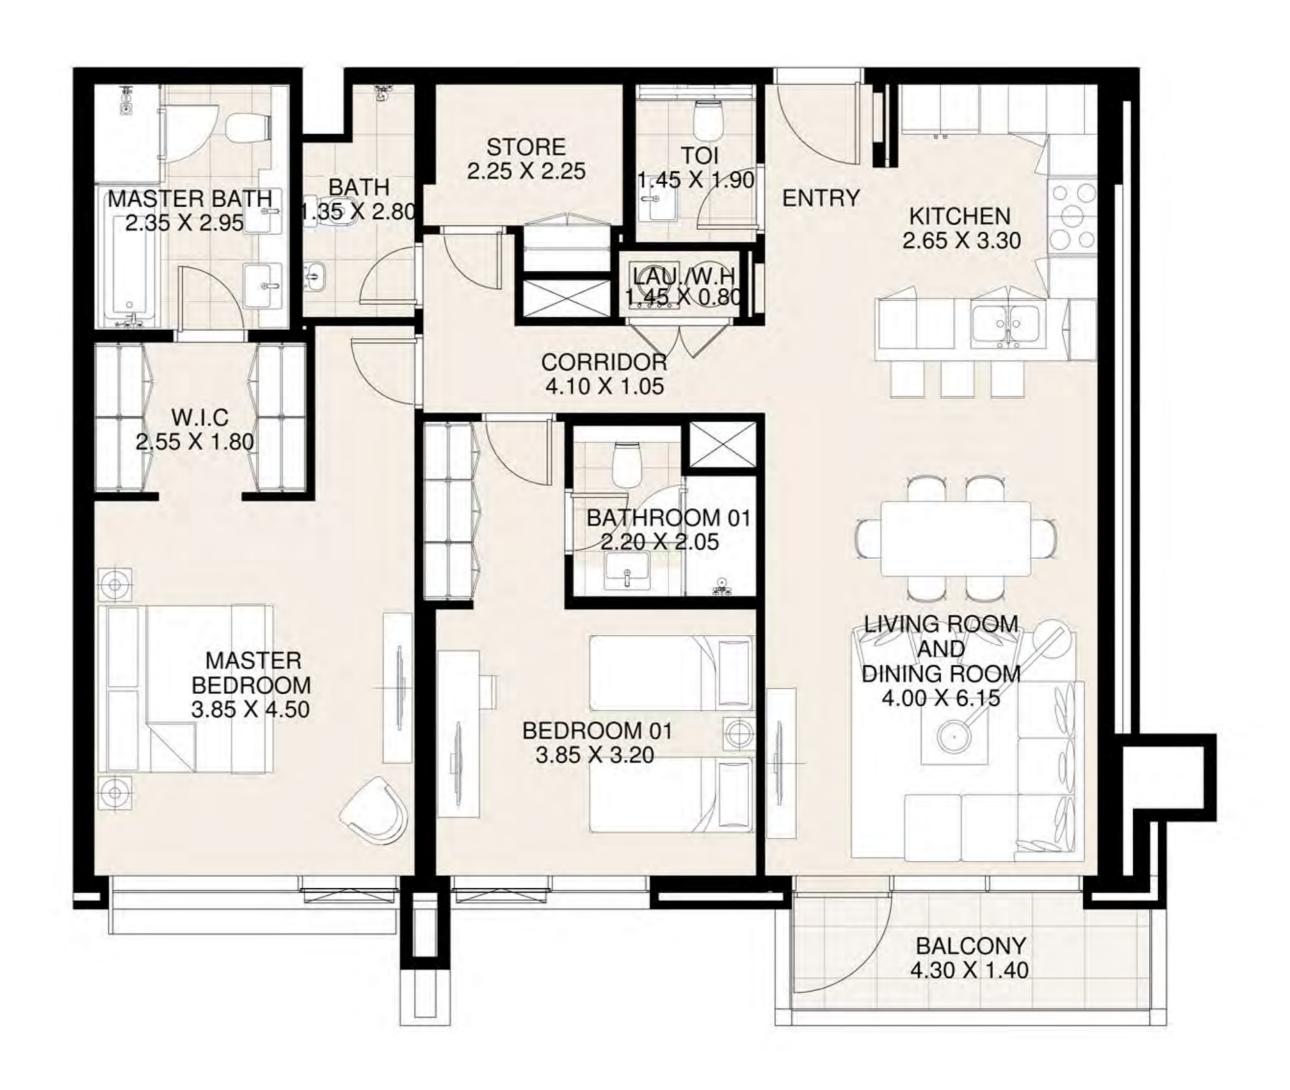

#### UNIT 315 THIRS FLOOR

| Suite Area:   | 1,272 sq. ft |
|---------------|--------------|
| Balcony Area: | 68 sq. ft    |
| Total Area:   | 1,340 sq. ft |

| UNIT 316     | THIRD FLOOR  |
|--------------|--------------|
| Suite Area:  | 1,265 sq. ft |
| Balcony Area | 76 sq. ft    |
| Total Area:  | 1,341 sq. ft |