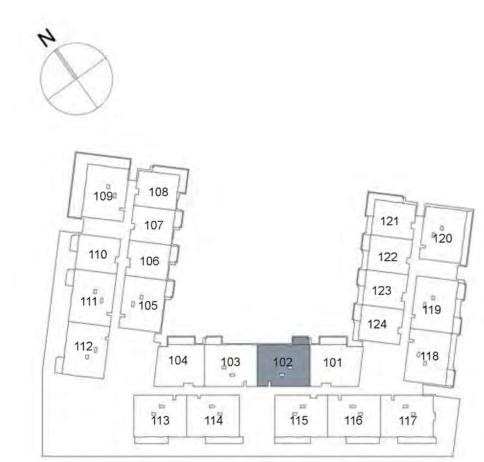

Total Area: 1,341 sq. ft

**KEY PLAN** 

| UNIT 102      | FIRST FLOOR  |
|---------------|--------------|
| Suite Area:   | 1,272 sq. ft |
| Balcony Area: | 102 sq. ft   |
| Total Area:   | 1,374 sq. ft |