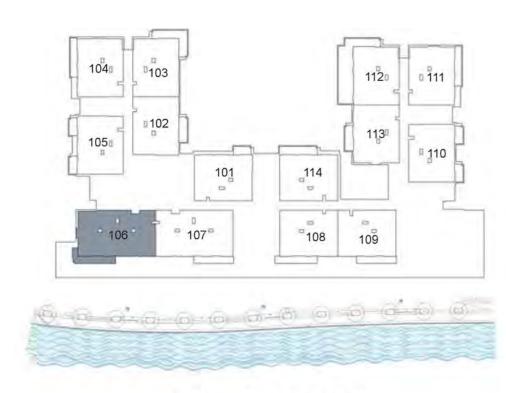

**KEY PLAN** 

| UNIT 106      | FIRST FLOOR  |
|---------------|--------------|
| Suite Area:   | 1,688 sq. ft |
| Balcony Area: | 165 sq. ft   |
| Total Area:   | 1,853 sq. ft |

**KEY PLAN** 

| UNIT 107      | FIRST FLOOR  |
|---------------|--------------|
| Suite Area:   | 1,687 sq. ft |
| Balcony Area: | 131 sq. ft   |
| Total Area:   | 1,818 sq. ft |