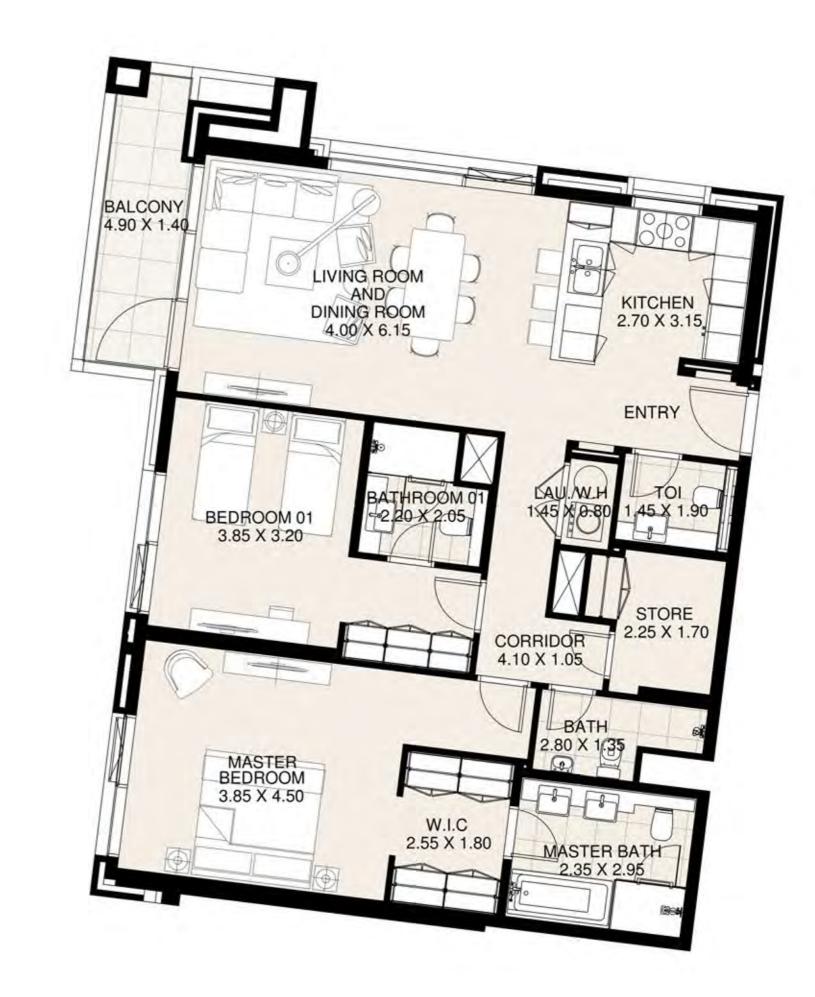

**KEY PLAN** 

| UNIT 310     | THIRD FLOOR  |
|--------------|--------------|
| Suite Area:  | 852 sq. ft   |
| Balcony Area | a: 71 sq. ft |
| Total Area:  | 923 sq. ft   |

**KEY PLAN** 

| UNIT 311     | THIRD FLOOR  |
|--------------|--------------|
| Suite Area:  | 1,271 sq. ft |
| Balcony Area | n: 71 sq. ft |
| Total Area:  | 1,342 sq. ft |