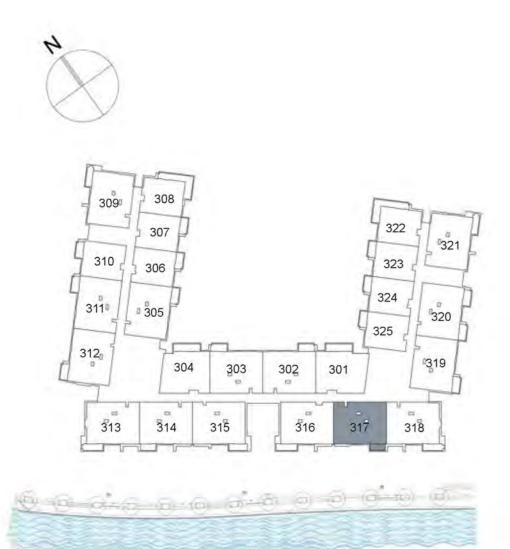

#### UNIT 315 THIRS FLOOR

| Suite Area:   | 1,272 sq. ft |
|---------------|--------------|
| Balcony Area: | 68 sq. ft    |
| Total Area:   | 1,340 sq. ft |

| UNIT 316     | THIRD FLOOR  |
|--------------|--------------|
| Suite Area:  | 1,265 sq. ft |
| Balcony Area | 76 sq. ft    |
| Total Area:  | 1,341 sq. ft |

KEY PLAN

| UNIT 317     | THIRD FLOOR  |
|--------------|--------------|
| Suite Area:  | 1,272 sq. ft |
| Balcony Area | 1: 56 sq. ft |
| Total Area:  | 1,328 sq. ft |

UNIT 318 THIRD FLOOR

Suite Area: 1,272 sq. ft