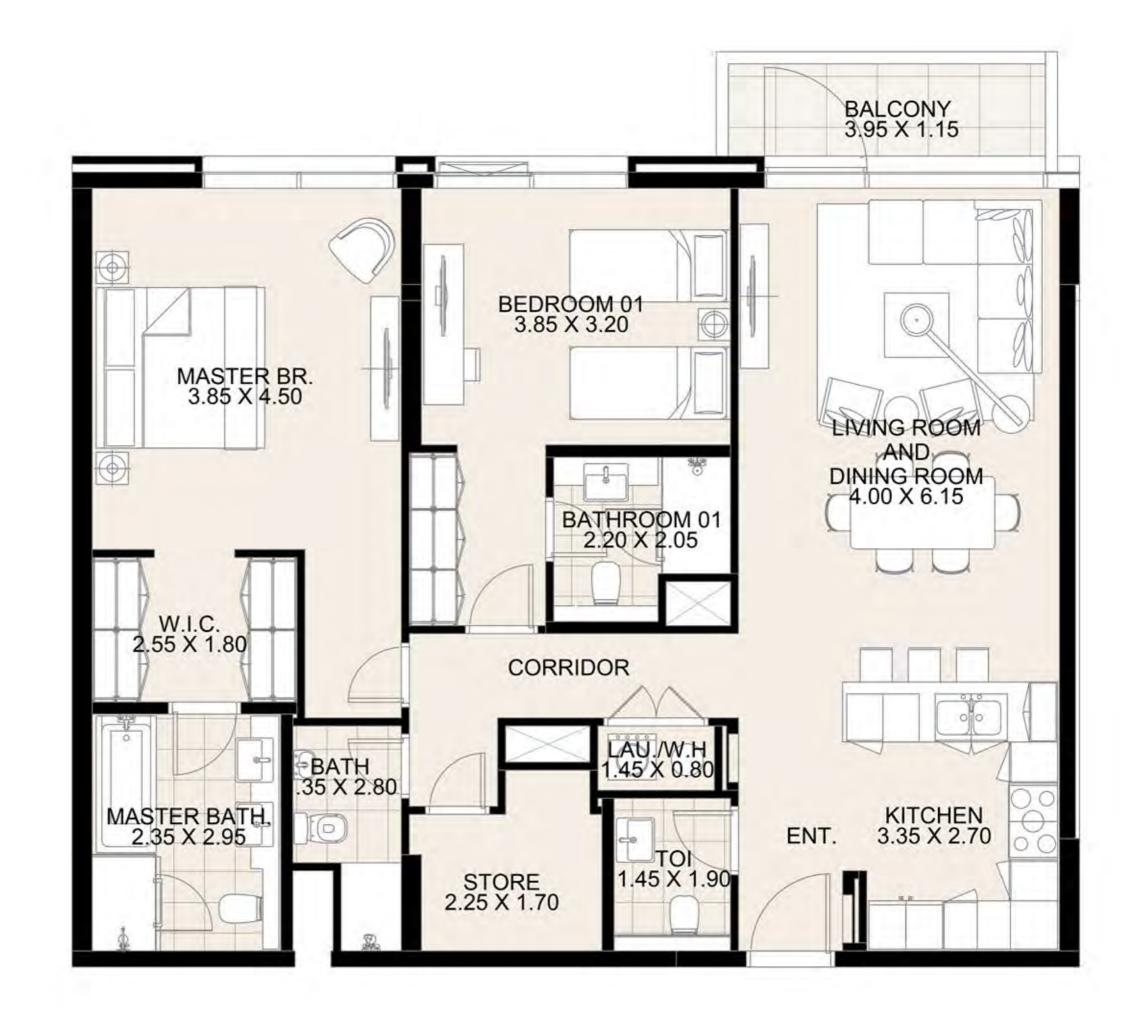

## UNIT 411 FOURTH FLOOR

| Suite Area:   | 1,270 sq. ft |
|---------------|--------------|
| Balcony Area: | 65 sq. ft    |
| Total Area:   | 1,336 sq. ft |

**KEY PLAN** 