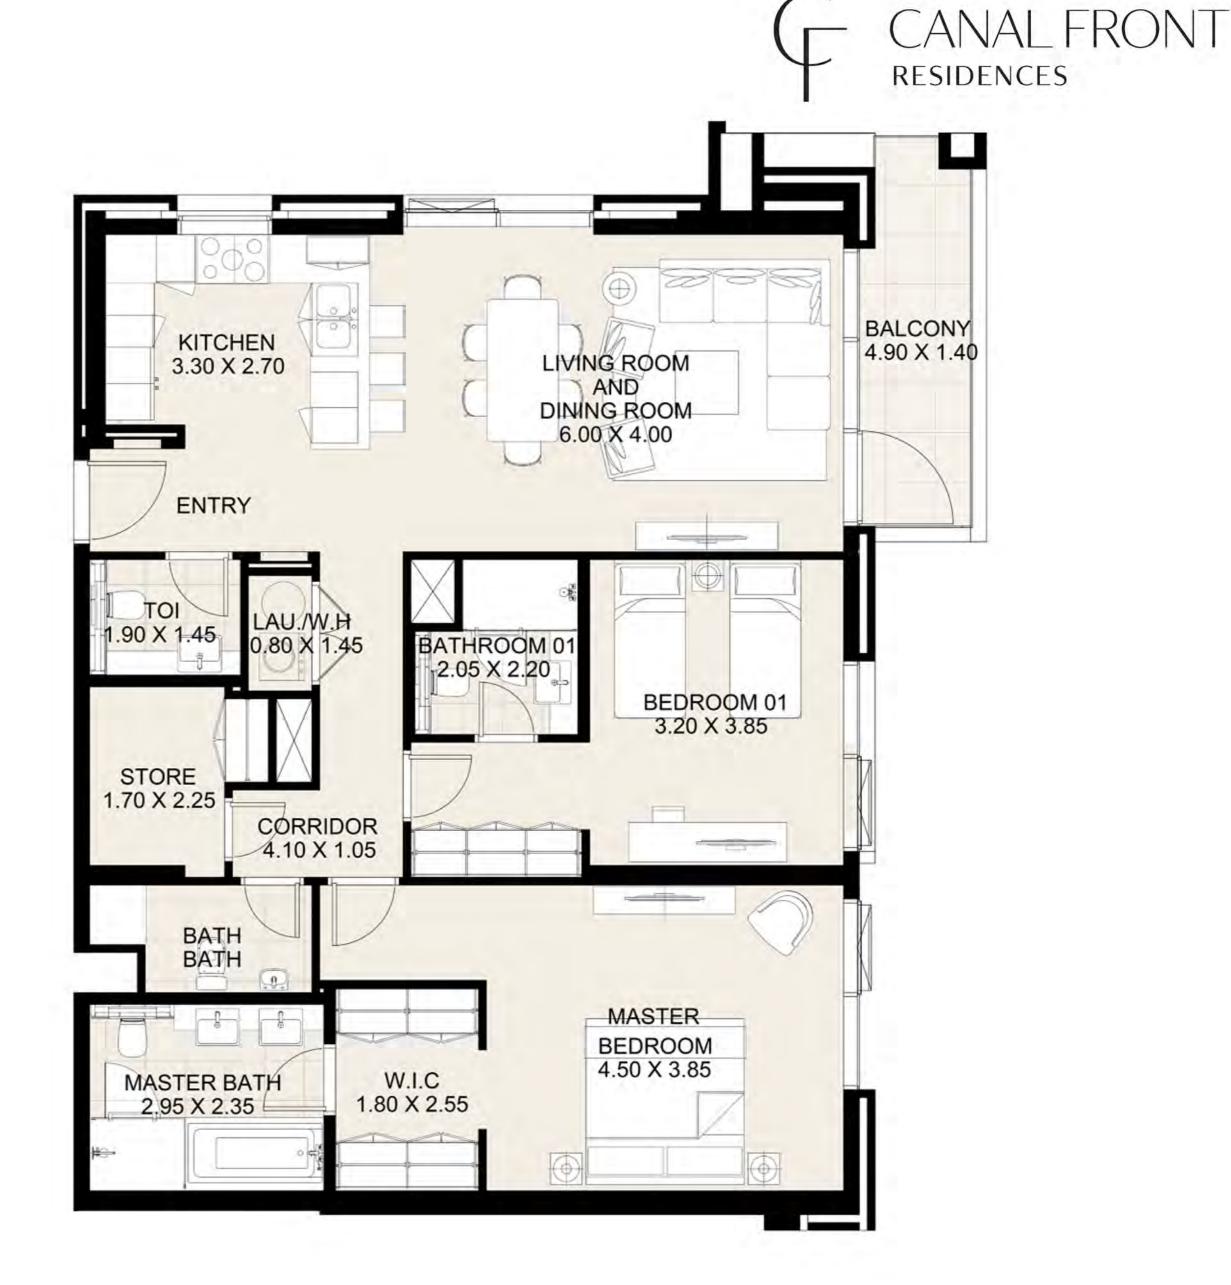

KEY PLAN

| UNIT 313      | THIRD FLOOR  |
|---------------|--------------|
| Suite Area:   | 1,268 sq. ft |
| Balcony Area: | 213 sq. ft   |
| Total Area:   | 1,481 sq. ft |

**KEY PLAN** 

| UNIT 314      | THIRD FLOOR  |
|---------------|--------------|
| Suite Area:   | 1,277 sq. ft |
| Balcony Area: | 102 sq. ft   |
| Total Area:   | 1,379 sq. ft |