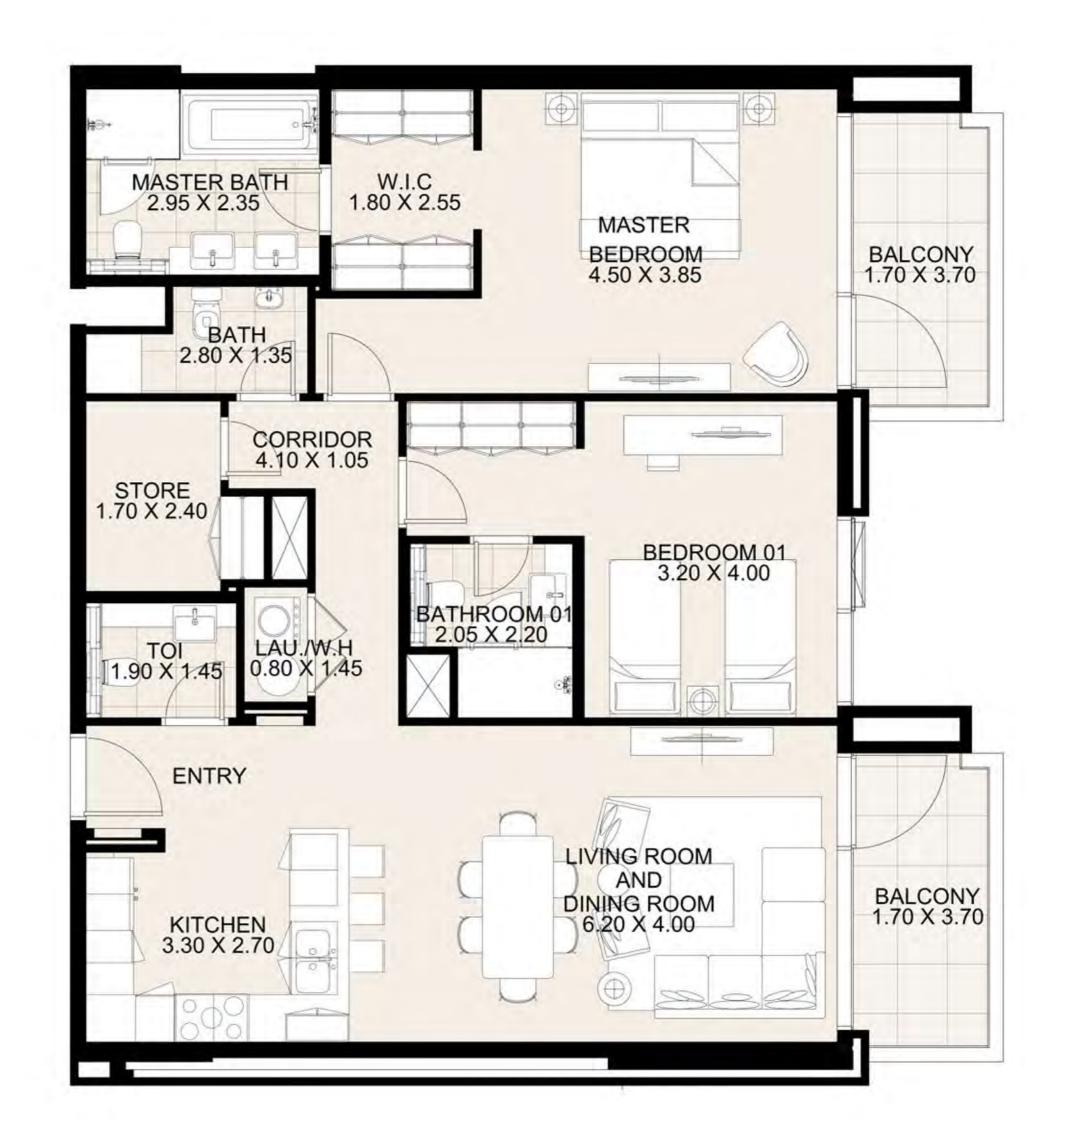

**KEY PLAN** 

| UNIT 112      | FIRST FLOOR  |
|---------------|--------------|
| Suite Area:   | 1,238 sq. ft |
| Balcony Area: | 223 sq. ft   |
| Total Area:   | 1,461 sq. ft |

**KEY PLAN** 

| UNIT 113      | FIRST FLOOR  |
|---------------|--------------|
| Suite Area:   | 1,277 sq. ft |
| Balcony Area: | 102 sq. ft   |
| Total Area:   | 1,379 sq. ft |