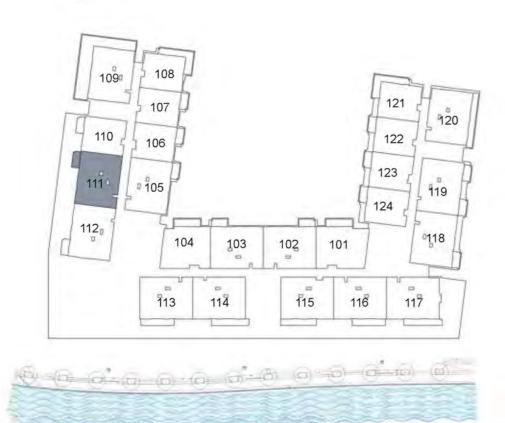

**KEY PLAN** 

| UNIT 110      | FIRST FLOOR  |
|---------------|--------------|
| Suite Area:   | 1,269 sq. ft |
| Balcony Area: | 141 sq. ft   |
| Total Area:   | 1,410 sq. ft |

**KEY PLAN** 

| UNIT 111      | FIRST FLOOR  |
|---------------|--------------|
| Suite Area:   | 1,272 sq. ft |
| Balcony Area: | 134 sq. ft   |
| Total Area:   | 1,406 sq. ft |

**KEY PLAN** 

| UNIT 112      | FIRST FLOOR  |
|---------------|--------------|
| Suite Area:   | 1,238 sq. ft |
| Balcony Area: | 223 sq. ft   |
| Total Area:   | 1,461 sq. ft |

**KEY PLAN** 

| UNIT 113      | FIRST FLOOR  |
|---------------|--------------|
| Suite Area:   | 1,277 sq. ft |
| Balcony Area: | 102 sq. ft   |
| Total Area:   | 1,379 sq. ft |