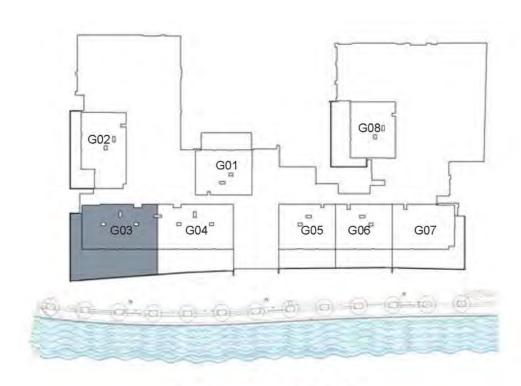

#### UNIT G03 GROUND FLOOR

| Suite Area:   | 1,680 sq. ft |
|---------------|--------------|
| Balcony Area: | 1,441 sq. ft |
| Total Area:   | 3,121 sq. ft |