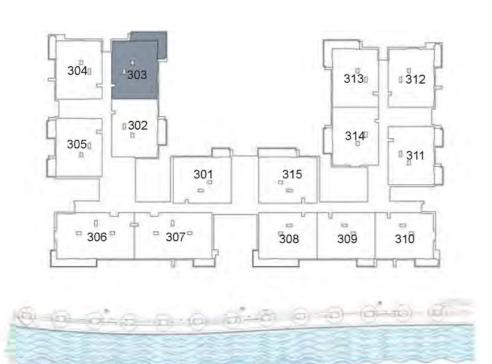

#### **Third Floor**

## CANAL FRONT RESIDENCES

2 and 3 Bedroom Apartments

3RD FLOOR

**KEY ELEVATION** 