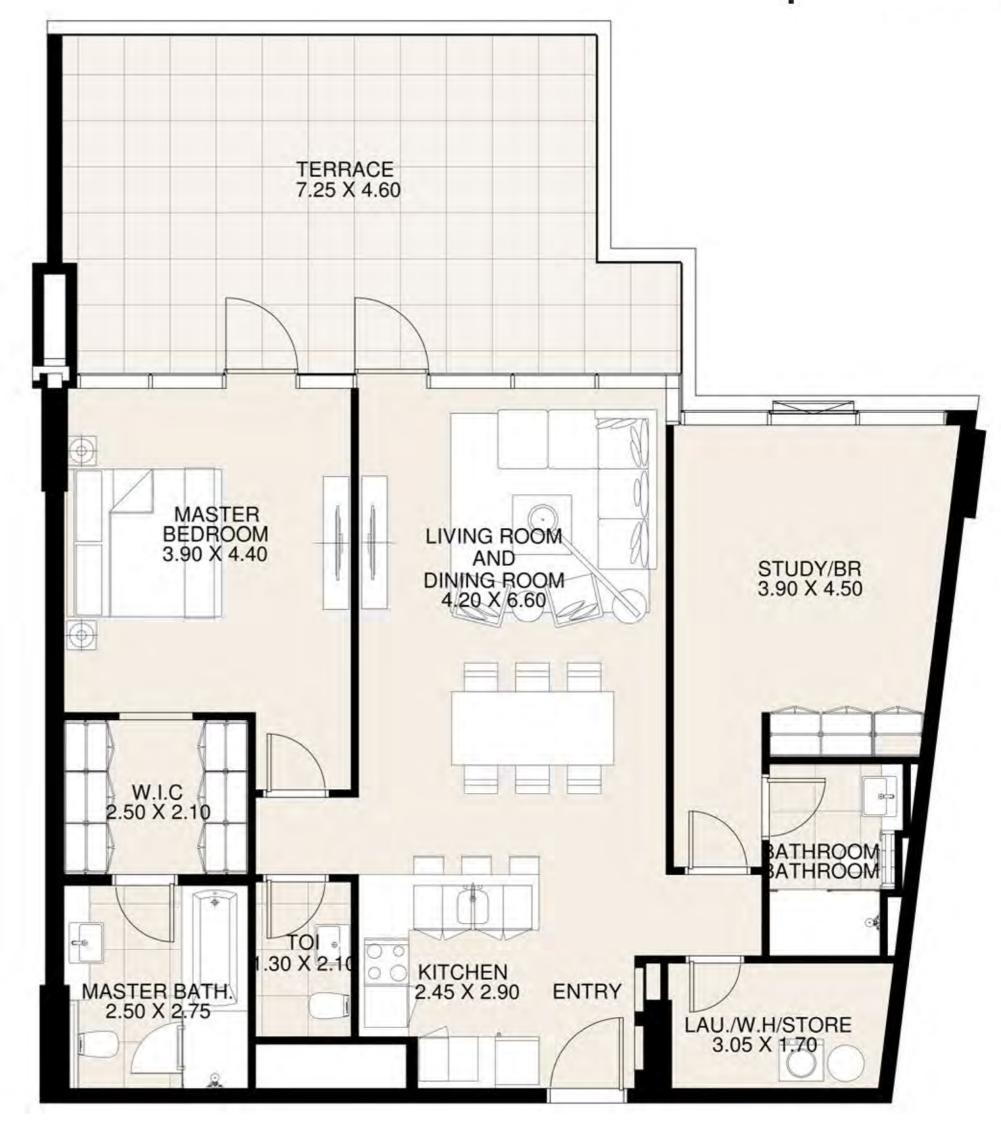

#### UNIT G02 GROUND FLOOR

| Suite Area:   | 1,579 sq. ft |
|---------------|--------------|
| Balcony Area: | 522 sq. ft   |
| Total Area:   | 2,131 sq. ft |

**KEY PLAN** 