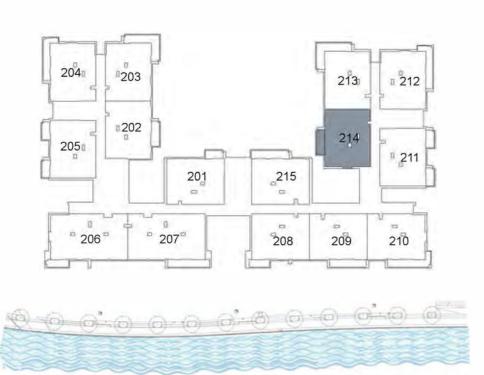

#### UNIT 214 SECOND FLOOR

| Suite Area:   | 1,277 sq. ft |
|---------------|--------------|
| Balcony Area: | 102 sq. ft   |
| Total Area:   | 1,379 sq. ft |

KEY PLAN

| UNIT 215 S    | ECOND FLOOR  |
|---------------|--------------|
| Suite Area:   | 1,269 sq. ft |
| Balcony Area: | 151 sq. ft   |
| Total Area:   | 1,420 sq. ft |