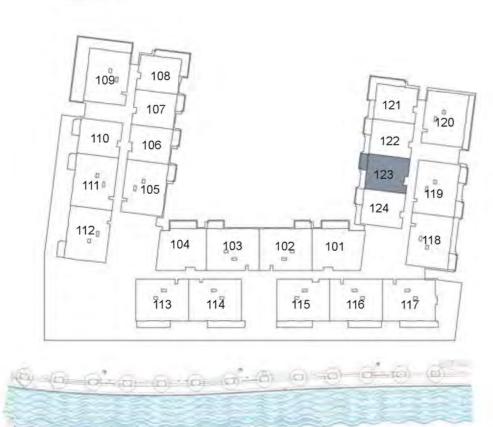

**KEY PLAN** 

| UNIT 122     | FIRST FLOOR |
|--------------|-------------|
| Suite Area:  | 848 sq. ft  |
| Balcony Area | 70 sq. ft   |
| Total Area:  | 918 sq. ft  |

**KEY PLAN** 

| UNIT 123      | FIRST FLOOR |
|---------------|-------------|
| Suite Area:   | 843 sq. ft  |
| Balcony Area: | 70 sq. ft   |
| Total Area:   | 913 sq. ft  |

**KEY PLAN** 

| UNIT 124      | FIRST FLOOR |
|---------------|-------------|
| Suite Area:   | 850 sq. ft  |
| Balcony Area: | 70 sq. ft   |
| Total Area:   | 920 sq. ft  |

**KEY PLAN** 