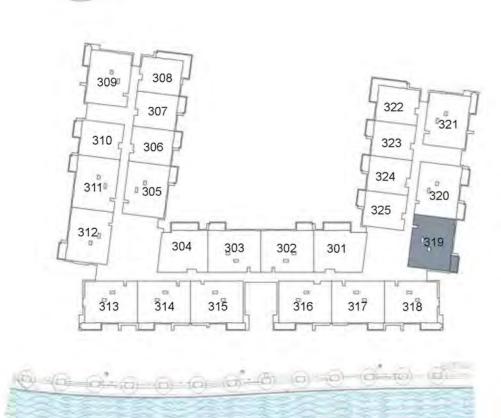

**KEY PLAN** 

| UNIT 320     | THIRD FLOOR  |
|--------------|--------------|
| Suite Area:  | 1,276 sq. ft |
| Balcony Area | : 141 sq. ft |
| Total Area:  | 1,417 sq. ft |

**KEY PLAN** 

| UNIT 321      | THIRD FLOOR  |
|---------------|--------------|
| Suite Area:   | 1,271 sq. ft |
| Balcony Area: | 75 sq. ft    |
| Total Area:   | 1,346 sq. ft |