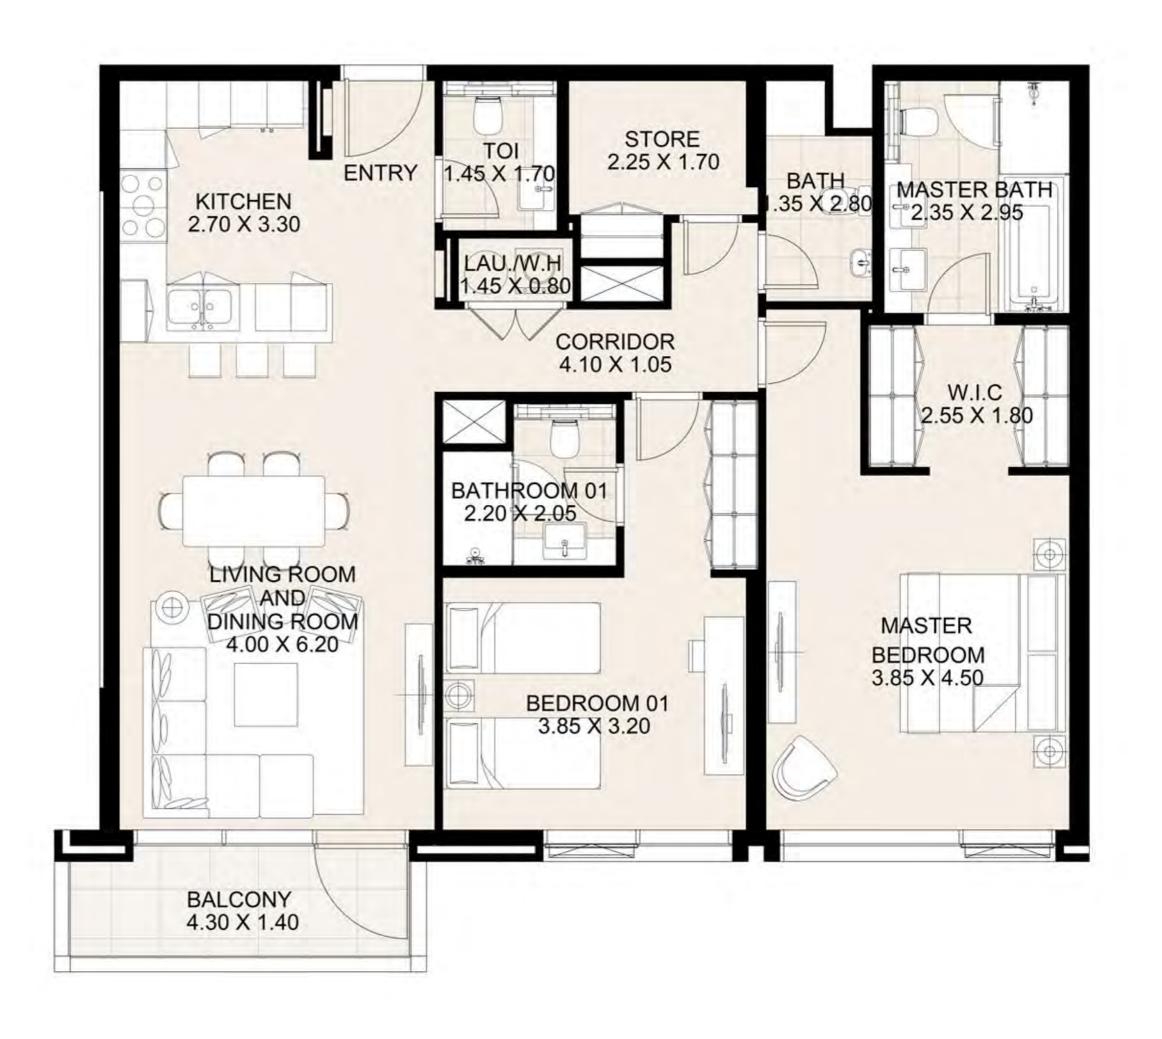

#### UNIT 209 SECOND FLOOR

| Suite Area:   | 1,272 sq. ft |
|---------------|--------------|
| Balcony Area: | 123 sq. ft   |
| Total Area:   | 1,394 sq. ft |

**KEY PLAN** 