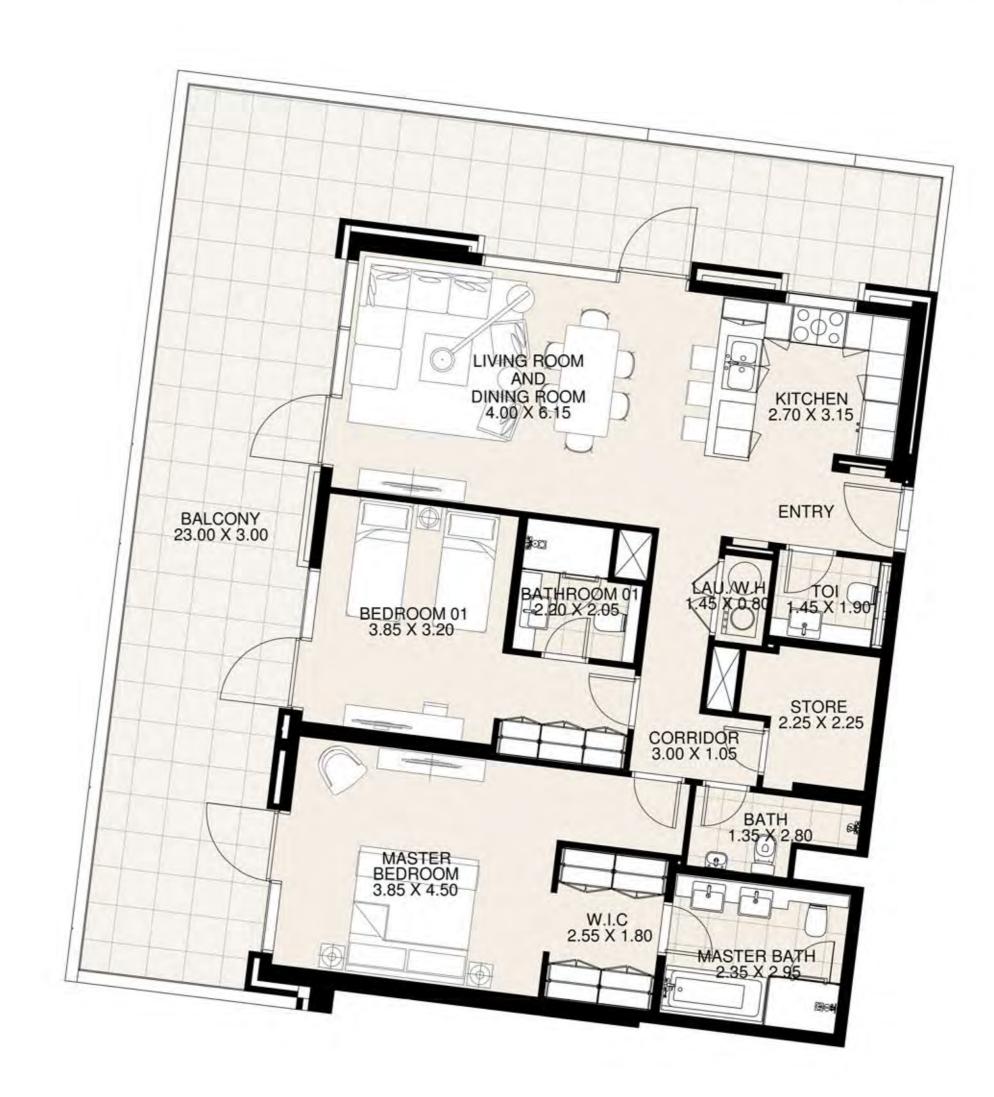

**KEY PLAN** 

| UNIT 110      | FIRST FLOOR  |
|---------------|--------------|
| Suite Area:   | 1,269 sq. ft |
| Balcony Area: | 141 sq. ft   |
| Total Area:   | 1,410 sq. ft |

**KEY PLAN** 

| UNIT 111      | FIRST FLOOR  |
|---------------|--------------|
| Suite Area:   | 1,272 sq. ft |
| Balcony Area: | 134 sq. ft   |
| Total Area:   | 1,406 sq. ft |