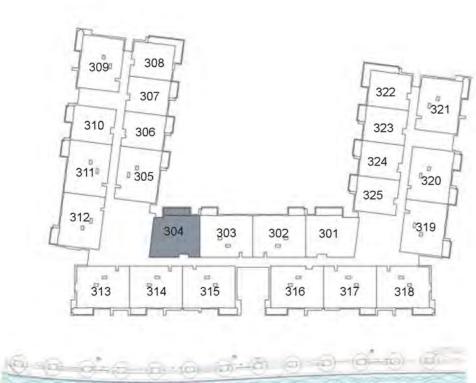

**KEY PLAN** 

| UNIT 303      | THIRD FLOOR  |
|---------------|--------------|
| Suite Area:   | 1,271 sq. ft |
| Balcony Area: | 213 sq. ft   |
| Total Area:   | 1,484 sq. ft |

**KEY PLAN** 

| <b>UNIT 304</b> | THIRD FLOOR  |
|-----------------|--------------|
| Suite Area:     | 1,266 sq. ft |
| Balcony Area    | 76 sq. ft    |
| Total Area:     | 1,342 sq. ft |