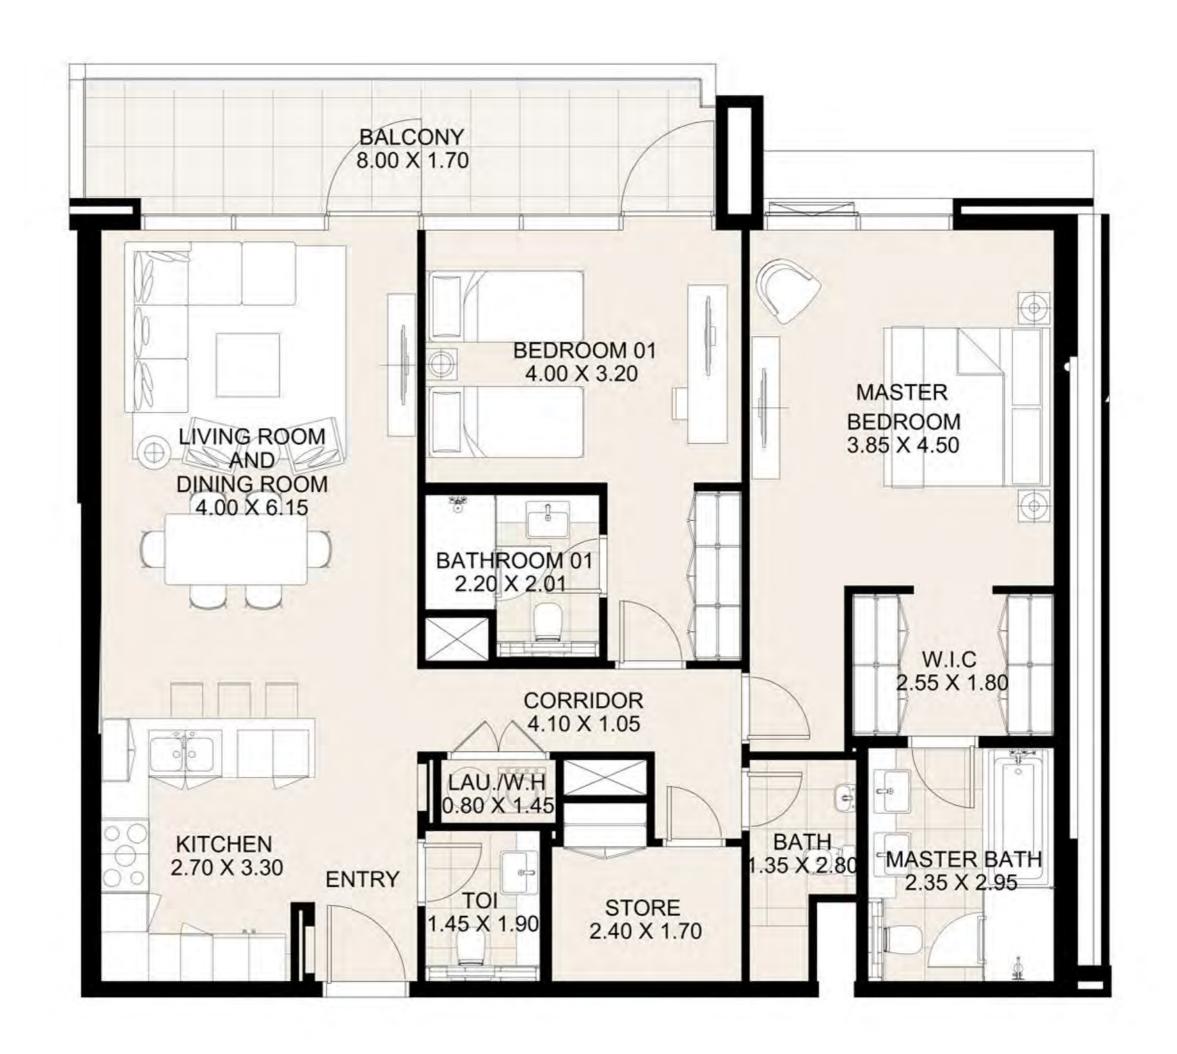

#### UNIT 201 SECOND FLOOR

| Suite Area:   | 1,272 sq. ft |
|---------------|--------------|
| Balcony Area: | 71 sq. ft    |
| Total Area:   | 1,343 sq. ft |

**KEY PLAN** 