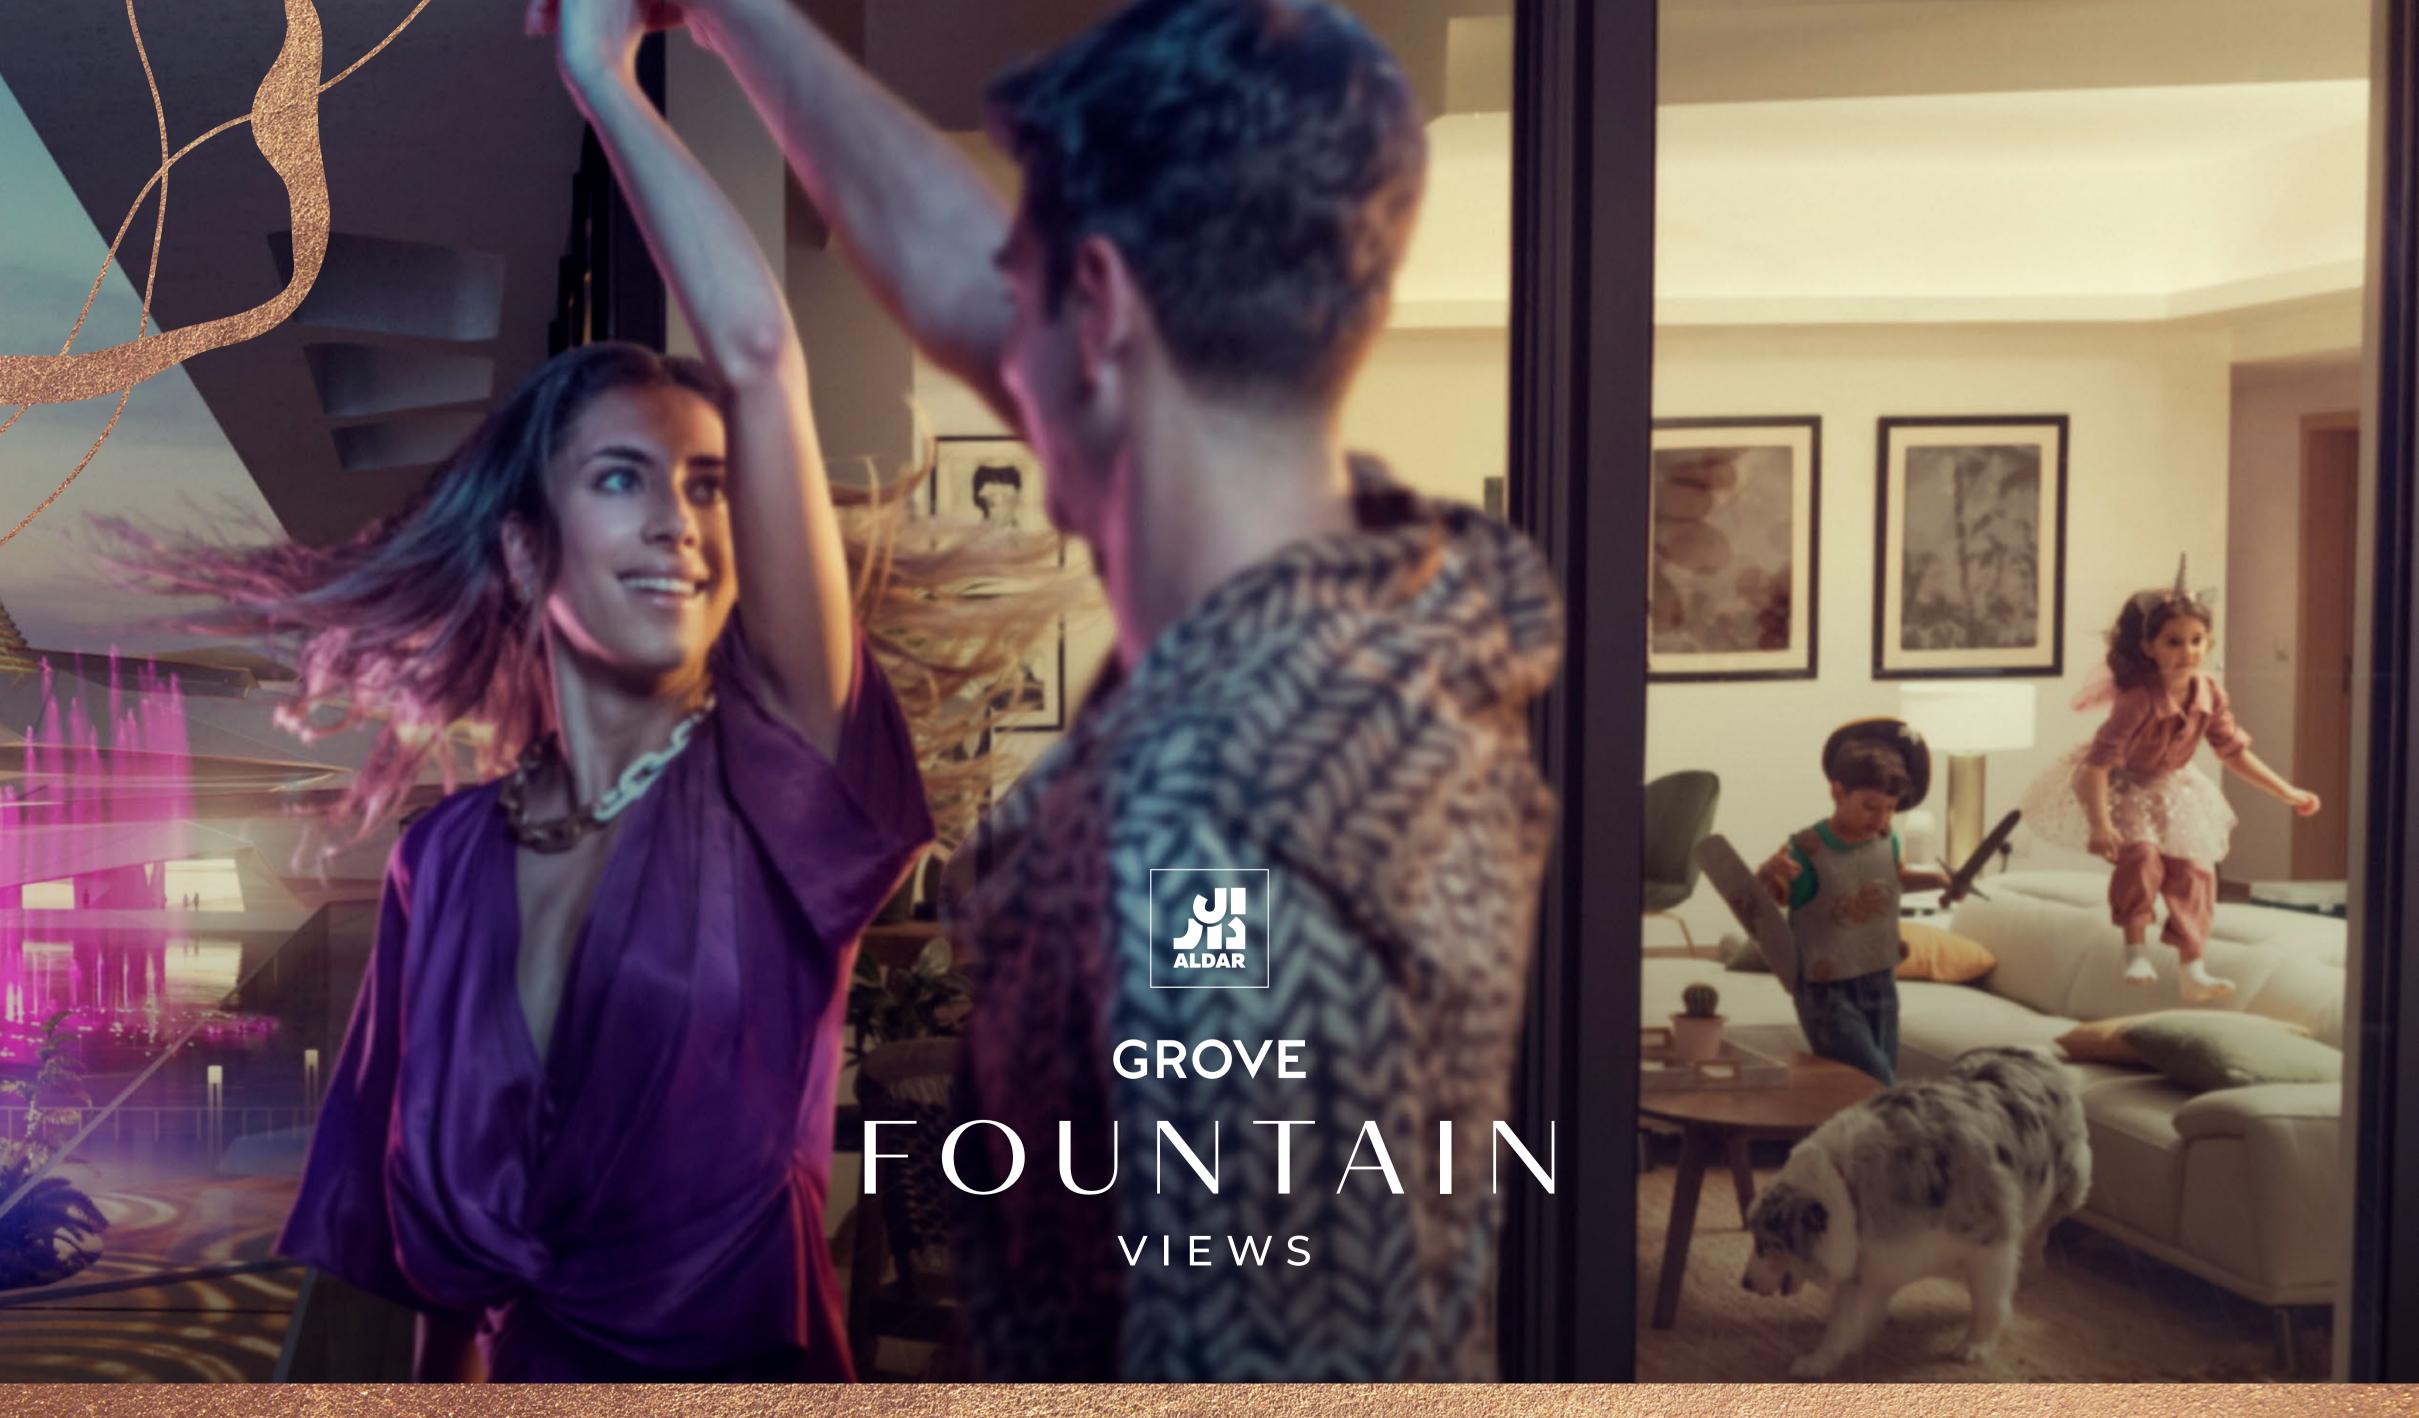

# SIGNATURE FINISHES

MATERIALS FINISHES
(LIVING, DINING, BEDROOMS, CORRIDORS & KITCHENS)

MATERIALS FINISHES
(GUEST TOILETS & BATHROOMS)

WALL CERAMIC TILES

AN ELEGANT DESIGN PHILOSOPHY FLOWS THROUGHOUT GROVE FOUNTAIN VIEWS, BRINGING A SENSE OF DISCERNING STYLE AND SOPHISTICATION TO THE SPACE AROUND YOU. TASTEFUL USE OF COLOURS AND TEXTURES, AS WELL AS SUSTAINABLE MATERIALS AND HIGH-QUALITY FINISHES, CREATE A UNIQUE EXPRESSION OF PREMIUM LIVING.