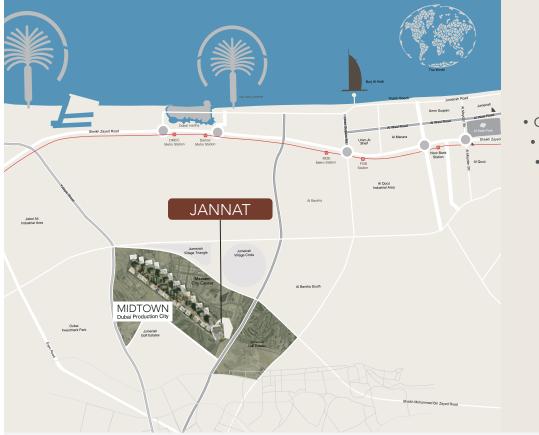

### **KEY AMENITIES**

Terrace Infinity Pool

• Strategically located in Dubai Production City, with access to major highways and transport networks. • Integrated community combining residential and retail spaces, offering a dynamic and convenient lifestyle. Diverse options, from studios to 3-bedroom apartments, cater to the different lifestyles of individuals,