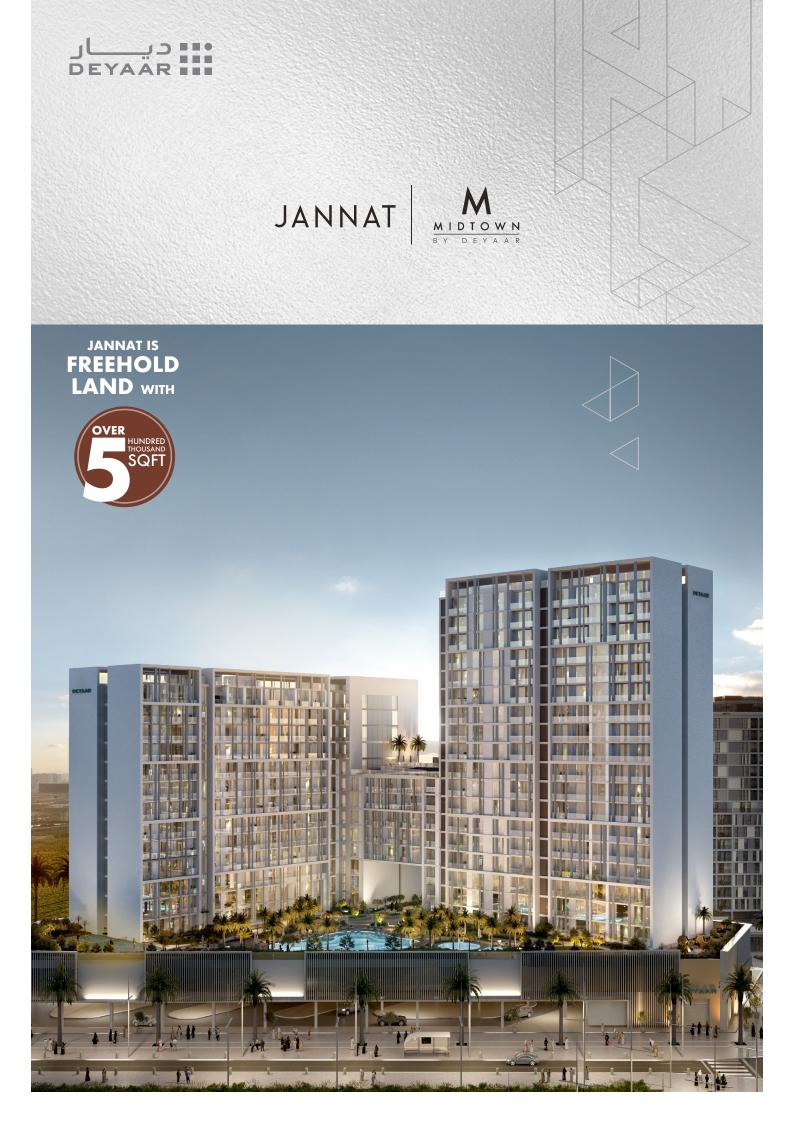

# **PLOT SIZE**

• Plot size: 96,400 sqft

• Gross floor area: 325,500 sqft

- Saleable area: 305,000 sqft
- Built up area: 521,400 sqft

# FLOORS

Tower A: G+P+13 Tower B: G+P+18

# HEIGHT

Tower A: 58 meters Tower B: 76 meters

#### **EXCLUSIVE RESIDENTIAL** COMMUNITY FEATURING

**Studio TOWER A** 1 Bedroom 380-470 sqft G+P+13 **3 Bedroom** 

**TOWER B** G+P+18