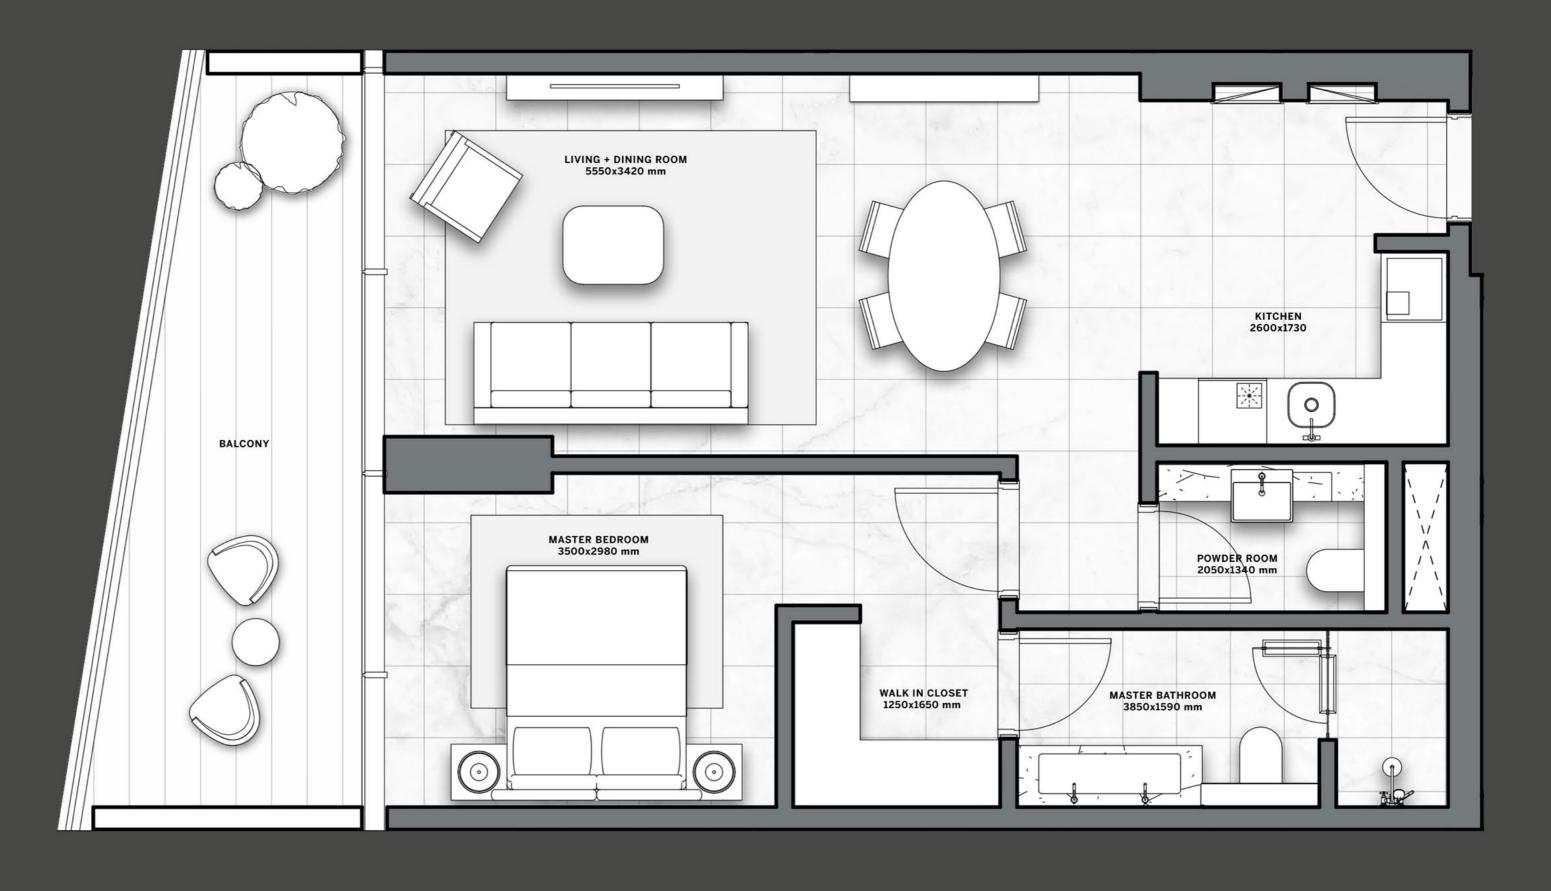

In the building, a great variety of residences in terms of spaces and sizes is conceived to satisfy every kind of need.

Style, comfort and luxury are what make these apartments truly unique: decorated with a classy and contemporary taste, each with a private balcony to enjoy the impressive views.

THE SPACE INSIDE DG1 HAS
BEEN DESIGNED AND CRAFTED
TO THE HIGHEST STANDARDS,
IN ORDER TO OFFER A TRULY
UNIQUE & PREMIUM LIVING
EXPERIENCE.

### MARVELIS NOT ADETAIL

The materials and the finishings that compose the residential units are of the finest quality and standard.

European marble floors and european bathroom fixtures underline the superior class of these spaces, as well as the stylish European kitchens.