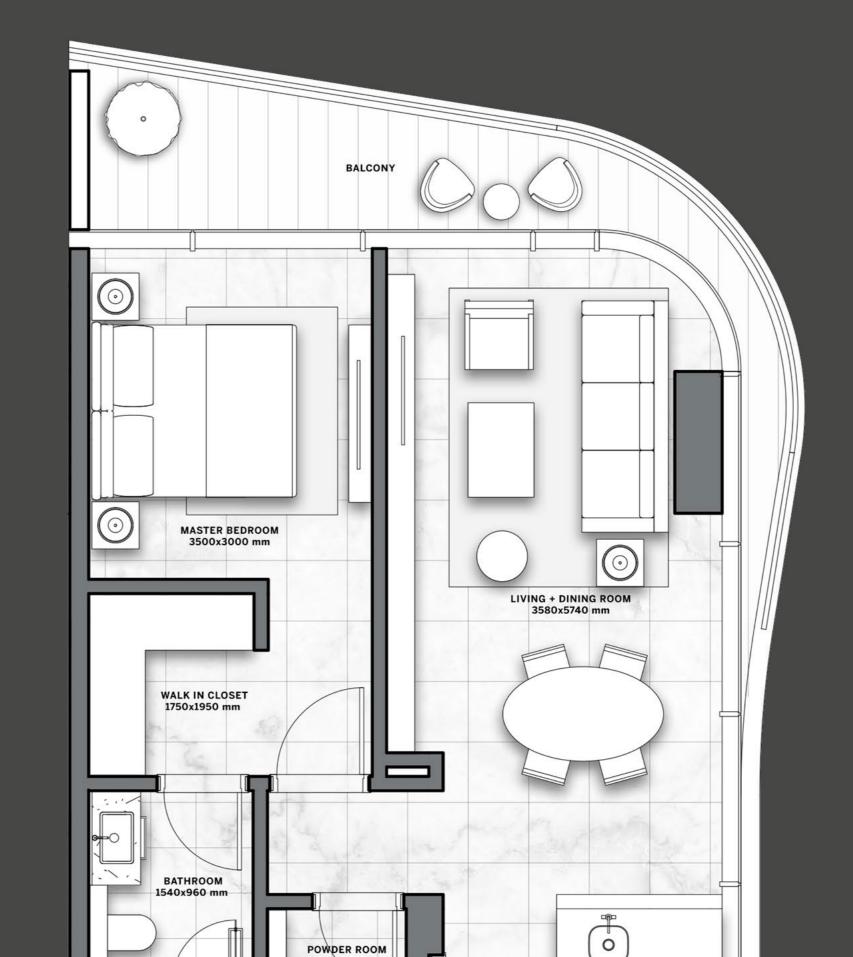

### 1 - B E D TYPE 01

LEVELS 1 - 19

POWDER ROOM 1270x2350 mm

KITCHEN 2950x1050 mm

Disclaimer: All pictures, plans, layouts, information, data and details included in this brochure are indicative only and may change at any time up to the final 'as built' status in accordance with final designs of the project, regulatory approvals and planning permissions. All accessories and interior finishes such as wallpaper, chandeliers, furniture, electronics, white goods, curtains, hard and soft landscaping, pavements, features, gym, swimming pool(s) and other elements displayed in the brochure, or within the show apartment or between the plot boundary and the unit, are not part of the unit and are shown for illustrative purposes only.