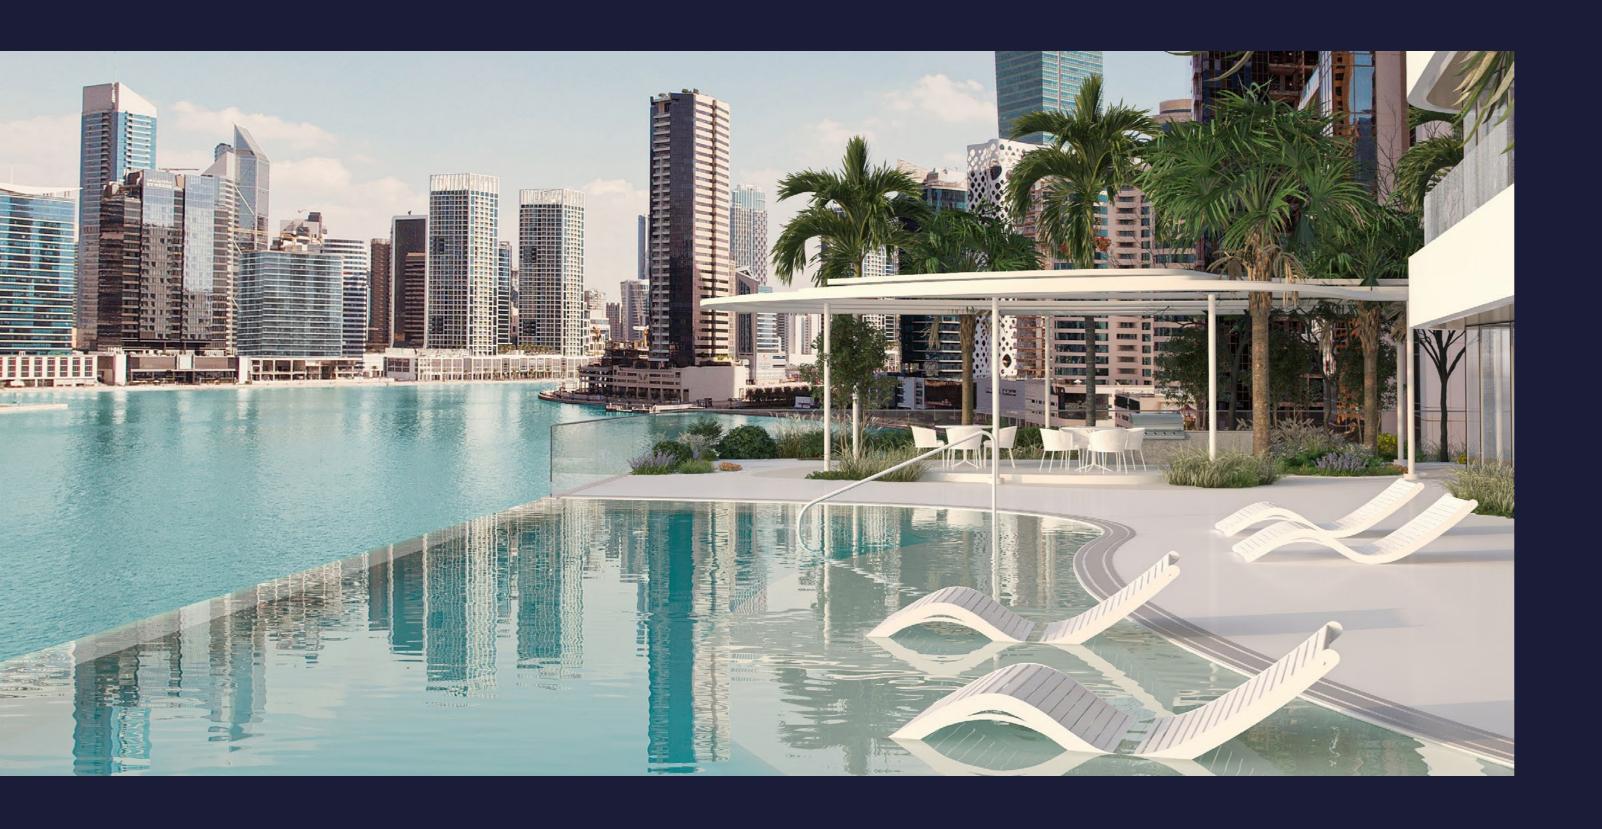

THE ULTIMATE
PREMIUM
AMENITIES

D E L V E I N T O
T H E I N F I N I T Y
P O O L D I R E C T L Y
B Y T H E C A N A L

The Infinity pool at DG1 is a tranquil experience like no other, situated next to a children play area. Directly overlooking the Dubai Canal, you will feel as though your midday swim is a getaway around the canal.