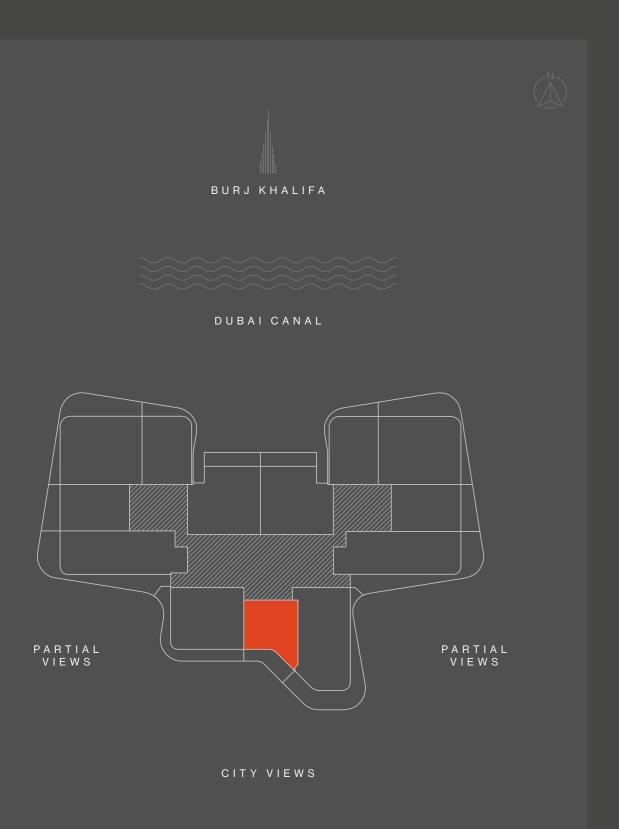

#### CAN YOU SEE FROM A DIFFERENT PERSPECTIVE?

VIEW

DG1 is located in the heart of Business
Bay directly on Dubai Canal, where
stunning views of the city and the water
will impress the residents and their
guests. The units enjoy North and East/
West views, all of them facing Downtown
Dubai and Burj Khalifa.

#### L O C A T I O N

The strategic location of DG1 grants an unbelievable proximity to all that matters. With Burj Khalifa, Dubai Mall and Dubai Opera just a few steps away, and easy access to main roads like Sheikh Zayed Rd, Al Khail Rd and Meydan Rd, DG1 truly embodies the vibrant soul of the city.