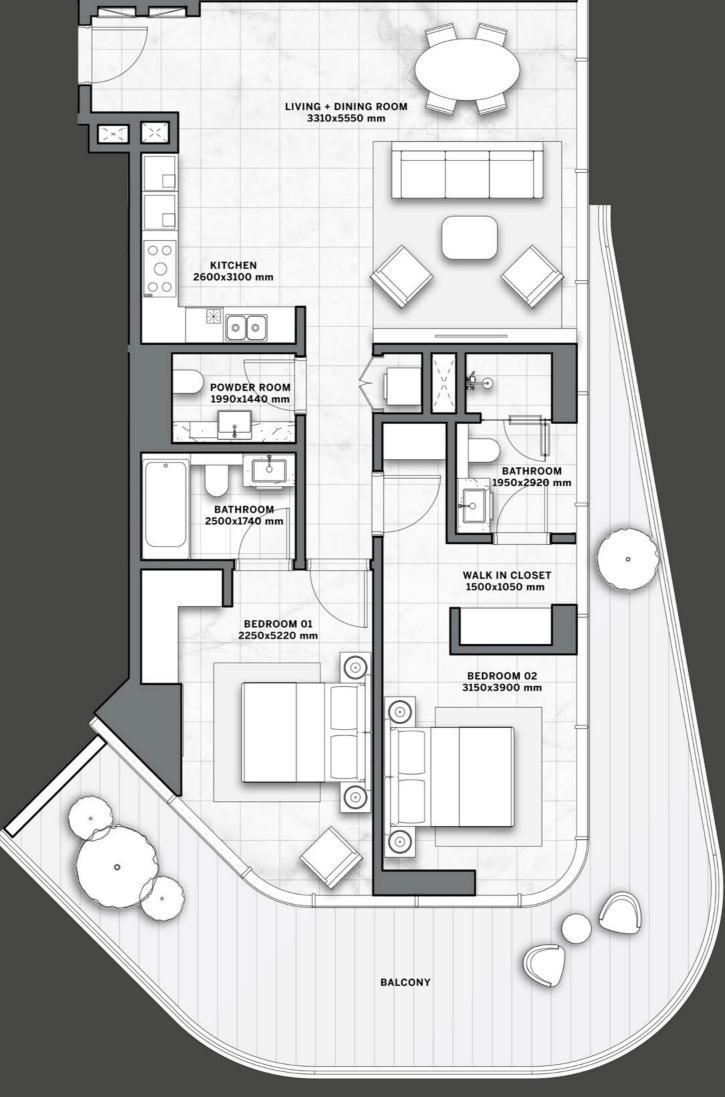

In the building, a great variety of residences in terms of spaces and sizes is conceived to satisfy every kind of need.

Style, comfort and luxury are what make these apartments truly unique: decorated with a classy and contemporary taste, each with a private balcony to enjoy the impressive views.

THE SPACE INSIDE DG1 HAS
BEEN DESIGNED AND CRAFTED
TO THE HIGHEST STANDARDS,
IN ORDER TO OFFER A TRULY
UNIQUE & PREMIUM LIVING
EXPERIENCE.