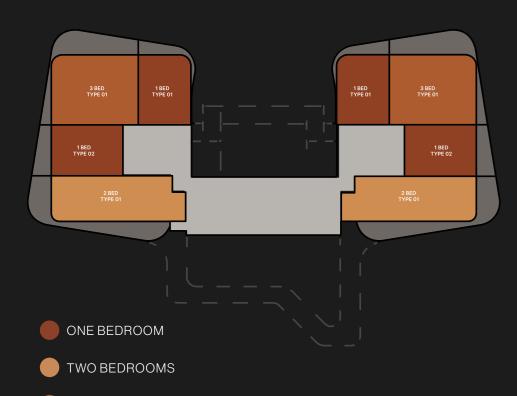

g permissions. All accessories and interior finishes such as wallpaper, chandeliers, furniture, electronics, white goods, curtains, hard and soft landscaping, pavements, features, gym, swimming pool(s) and other elements displayed in the brochure, or within the show apartment or between the plot boundary and the unit, are not part of the unit and are shown for illustrative purposes only.



CITYVIEWS

BURJ KHALIFA

#### D U B A I C A N A L



# TYPICAL FLOOR PLAN SKY SUITES

16-19

**LEVEL 16:** DIRECT ACCESS TO THE SKY GARDEN

**LEVELS 17-19:** OVERLOOKING THE SKY GARDEN

ONE BEDROOM

TWO BEDROOMS

THREE BEDROOMS





#### D U B A I C A N A L

# TYPICAL FLOOR PLAN SKY SUITES

16 - 19

**LEVEL 16:** DIRECT ACCESS TO THE SKY GARDEN

LEVELS 17-19: OVERLOOKING THE SKY GARDEN

THREE BEDROOMS







### 1 - B E D TYPE 01

LEVELS 1 - 19





POWDER ROOM 1270x2350 mm

KITCHEN 2950x1050 mm



Disclaimer: All pictures, plans, layouts, information, data and details included in this brochure are indicative only and may change at any time up to the final 'as built' status in accordance with final designs of the project, regulatory approvals and planning permissions. All accessories and interior finishes such as wallpaper, chandeliers, furniture, electronics, white goods, curtains, hard and soft landscaping, pavements, features, gym, swimming pool(s) and other elements displayed in the brochure, or within the show apartment or between the plot boundary and the unit, are not part of the unit and are shown for illustrative purposes only.





1 - 19









1 - 15





 INTERNAL AREA
 sq