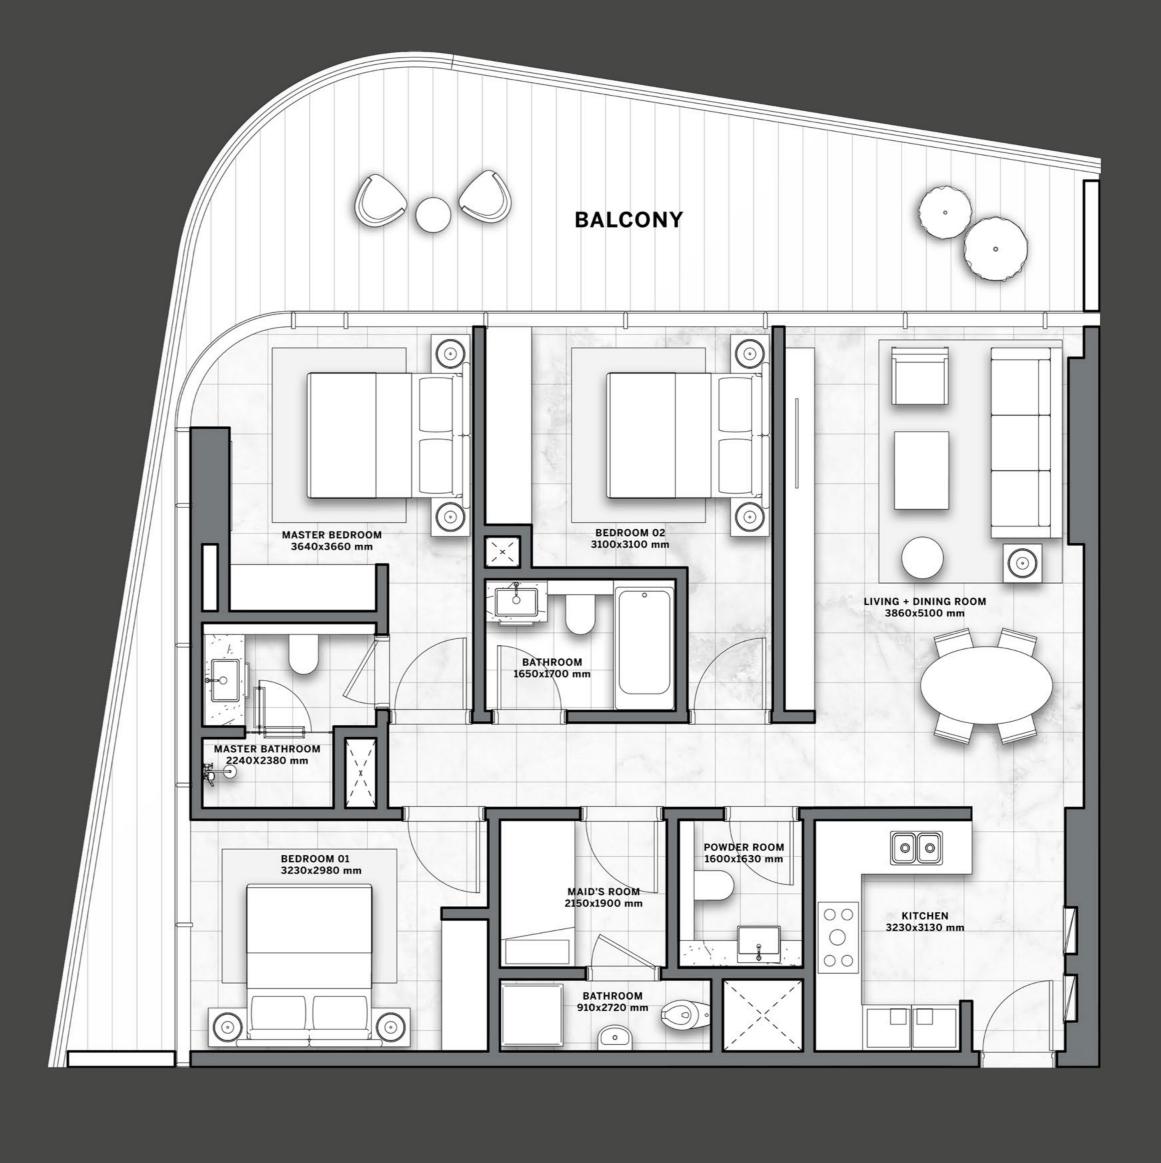

In the building, a great variety of residences in terms of spaces and sizes is conceived to satisfy every kind of need.

Style, comfort and luxury are what make these apartments truly unique: decorated with a classy and contemporary taste, each with a private balcony to enjoy the impressive views.

THE SPACE INSIDE DG1 HAS
BEEN DESIGNED AND CRAFTED
TO THE HIGHEST STANDARDS,
IN ORDER TO OFFER A TRULY
UNIQUE & PREMIUM LIVING
EXPERIENCE.

### MARVELIS NOT ADETAIL

The materials and the finishings that compose the residential units are of the finest quality and standard.

European marble floors and european bathroom fixtures underline the superior class of these spaces, as well as the stylish European kitchens.