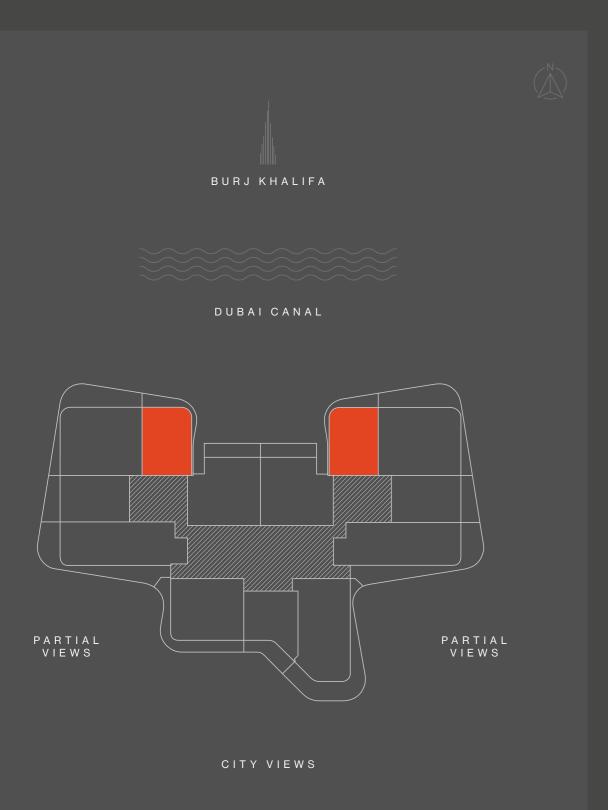

finishes such as wallpaper, chandeliers, furniture, electronics, white goods, curtains, hard and soft landscaping, pavements, features, gym, swimming pool(s) and other elements displayed in the brochure, or within the show apartment or between the plot boundary and the unit, are not part of the unit and are shown for illustrative purposes only.



CITYVIEWS

BURJ KHALIFA

#### D U B A I C A N A L



# TYPICAL FLOOR PLAN SKY SUITES

16-19

**LEVEL 16:** DIRECT ACCESS TO THE SKY GARDEN

**LEVELS 17-19:** OVERLOOKING THE SKY GARDEN

ONE BEDROOM

TWO BEDROOMS

THREE BEDROOMS





#### D U B A I C A N A L

# TYPICAL FLOOR PLAN SKY SUITES

16 - 19

**LEVEL 16:** DIRECT ACCESS TO THE SKY GARDEN

LEVELS 17-19: OVERLOOKING THE SKY GARDEN

THREE BEDROOMS







### 1 - B E D TYPE 01

LEVELS 1 - 19





POWDER ROOM 1270x2350 mm

KITCHEN 2950x1050 mm



Disclaimer: All pictures, plans, layouts, information, data and details included in this brochure are indicative only and may change at any time up to the final 'as built' status in accordance with final designs of the project, regulatory approvals and planning permissions. All accessories and interior finishes such as wallpaper, chandeliers, furniture, electronics, white goods, curtains, hard and soft landscaping, pavements, features, gym, swimming pool(s) and other elements displayed in the brochure, or within the show apartment or between the plot boundary and the unit, are not part of the unit and are shown for illustrative purposes only.





1 - 19









1 - 15





 INTERNAL AREA
 sqm 60
 sqft 646

 BALCONY
 sqm 14 - 15
 sqft