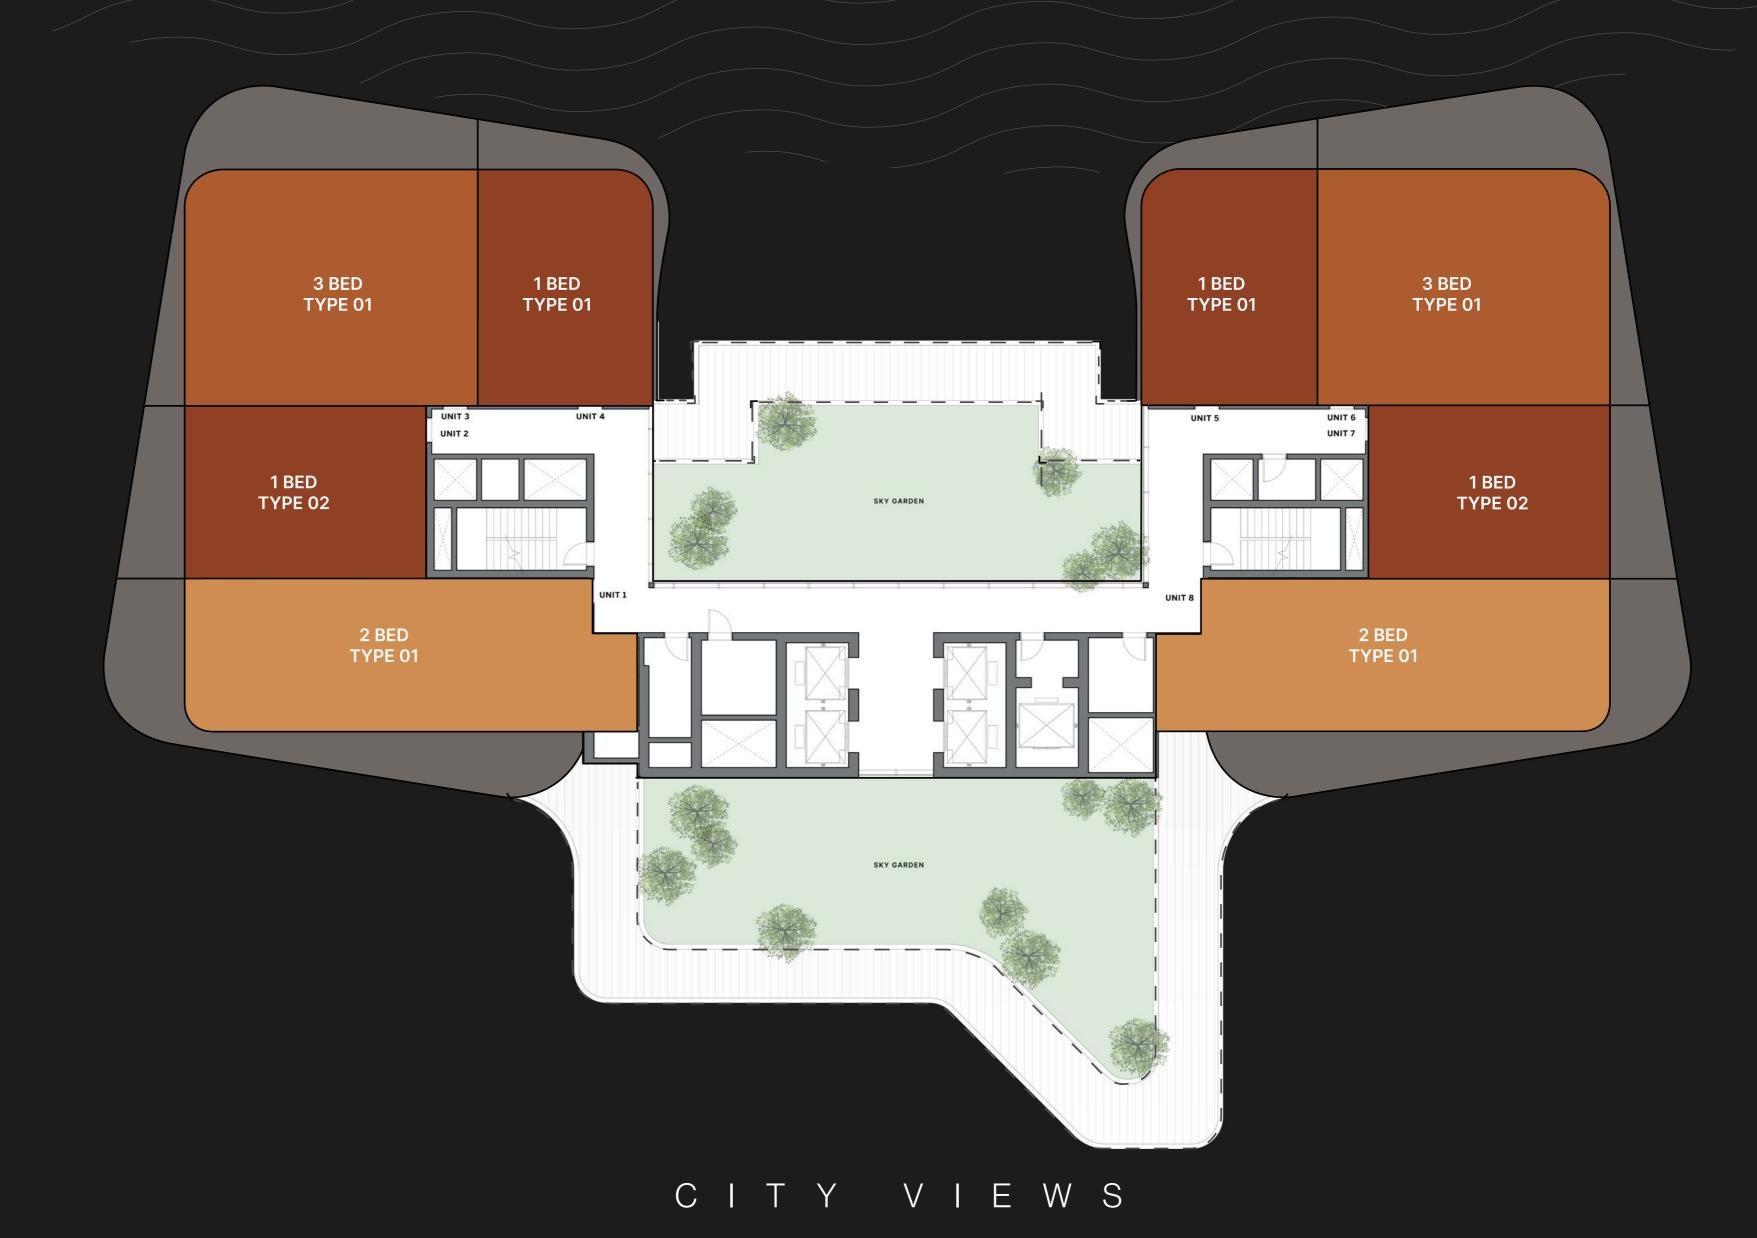

this brochure are indicative only and may change at any time up to the final 'as built' status in accordance with final designs of the project, regulatory approvals and planning permissions. All accessories and interior finishes such as wallpaper, chandeliers, furniture, electronics, white goods, curtains, hard and soft landscaping, pavements, features, gym, swimming pool(s) and other elements displayed in the brochure, or within the show apartment or between the plot boundary and the unit, are not part of the unit and are shown for illustrative purposes only.



CITYVIEWS

BURJ KHALIFA

#### D U B A I C A N A L



# TYPICAL FLOOR PLAN SKY SUITES

16-19

**LEVEL 16:** DIRECT ACCESS TO THE SKY GARDEN

**LEVELS 17-19:** OVERLOOKING THE SKY GARDEN

ONE BEDROOM

TWO BEDROOMS

THREE BEDROOMS





#### D U B A I C A N A L

# TYPICAL FLOOR PLAN SKY SUITES

16 - 19

**LEVEL 16:** DIRECT ACCESS TO THE SKY GARDEN

LEVELS 17-19: OVERLOOKING THE SKY GARDEN

THREE BEDROOMS







### 1 - B E D TYPE 01

LEVELS 1 - 19





POWDER ROOM 1270x2350 mm

KITCHEN 2950x1050 mm



Disclaimer: All pictures, plans, layouts, information, data and details included in this brochure are indicative only and may change at any time up to the final 'as built' status in accordance with final designs of the project, regulatory approvals and planning permissions. All accessories and interior finishes such as wallpaper, chandeliers, furniture, electronics, white goods, curtains, hard and soft landscaping, pavements, features, gym, swimming pool(s) and other elements displayed in the brochure, or within the sho