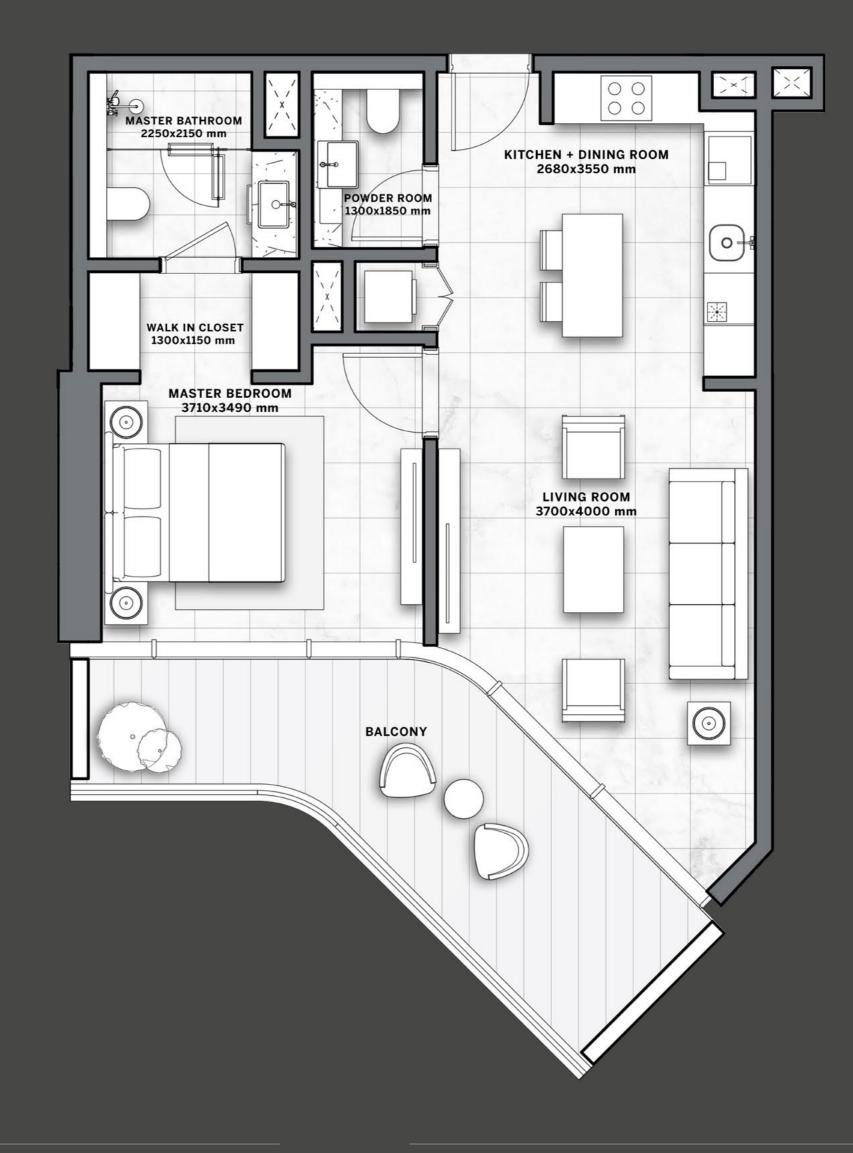

In the building, a great variety of residences in terms of spaces and sizes is conceived to satisfy every kind of need.

Style, comfort and luxury are what make these apartments truly unique: decorated with a classy and contemporary taste, each with a private balcony to enjoy the impressive views.

THE SPACE INSIDE DG1 HAS
BEEN DESIGNED AND CRAFTED
TO THE HIGHEST STANDARDS,
IN ORDER TO OFFER A TRULY
UNIQUE & PREMIUM LIVING
EXPERIENCE.

### MARVELIS NOT ADETAIL

The materials and the finishings that compose the residential units are of the finest quality and standard.

European marble floors and european bathroom fixtures underline the superior class of these spaces, as well as the stylish European kitchens.