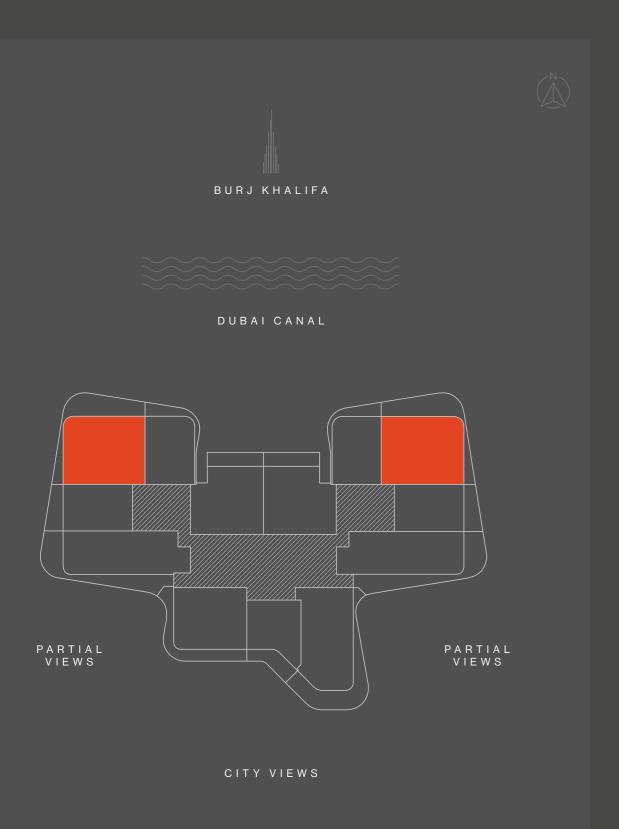

#### CAN YOU SEE FROM A DIFFERENT PERSPECTIVE?

VIEW

DG1 is located in the heart of Business
Bay directly on Dubai Canal, where
stunning views of the city and the water
will impress the residents and their
guests. The units enjoy North and East/
West views, all of them facing Downtown
Dubai and Burj Khalifa.

CITYVIEWS

CITYVIEWS

BURJ KHALIFA