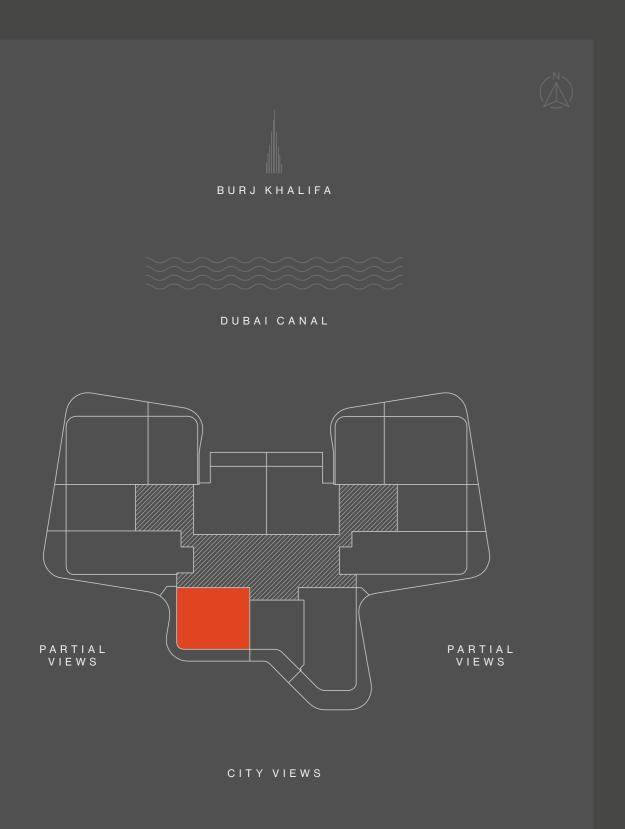

time up to the final 'as built' status in accordance with final designs of the project, regulatory approvals and planning permissions. All accessories and interior finishes such as wallpaper, chandeliers, furniture, electronics, white goods, curtains, hard and soft landscaping, pavements, features, gym, swimming pool(s) and other elements displayed in the brochure, or within the show apartment or between the plot boundary and the unit, are not part of the unit and are shown for illustrative purposes only.





1 - 19









1 - 15





 INTERNAL AREA
 sqm 60
 sqft 646

 BALCONY
 sqm 14 - 15
 sqft 151 - 161

 TOTAL
 sqm 74 - 75
 sqft 797 - 807





1 - 19





 INTERNAL AREA
 sqm 108
 sqft 1163

 BALCONY
 sqm 29 - 42
 sqft 312 - 452

 TOTAL
 sqm 137 - 150
 sqft 1,475 - 1,615





1 - 15





| TOTAL    |      | sam | 117 - 119 | saft | 1.259 - 1.281 |
|----------|------|-----|-----------|------|---------------|
| BALCONY  |      | sqm | 26 - 28   | sqft | 279 - 302     |
| INTERNAL | AREA | sqm | 91        | sqft | 980           |





1 - 15





| TOTAL         | sqm 106 | sqft | 1,141 |
|---------------|---------|------|-------|
| BALCONY       | sqm 14  | sqft | 151   |
| INTERNAL AREA | sqm 92  | sqft | 990   |



1 - 15







| TOTAL         | sqm 146 - 153  | sqft | 1,572 - 1,647 |
|---------------|----------------|------|---------------|
| BALCONY       | sqm 39 - 46    | sqft | 420 - 495     |
| INTERNAL AREA | sqm <b>107</b> | sqft | 1,152         |



### 3-BEDS TYPE 01

1 - 19





 INTERNAL AREA
 sqm 112
 sqft 1,206

 BALCONY
 sqm 35 - 53
 sqft 376 - 570

 TO