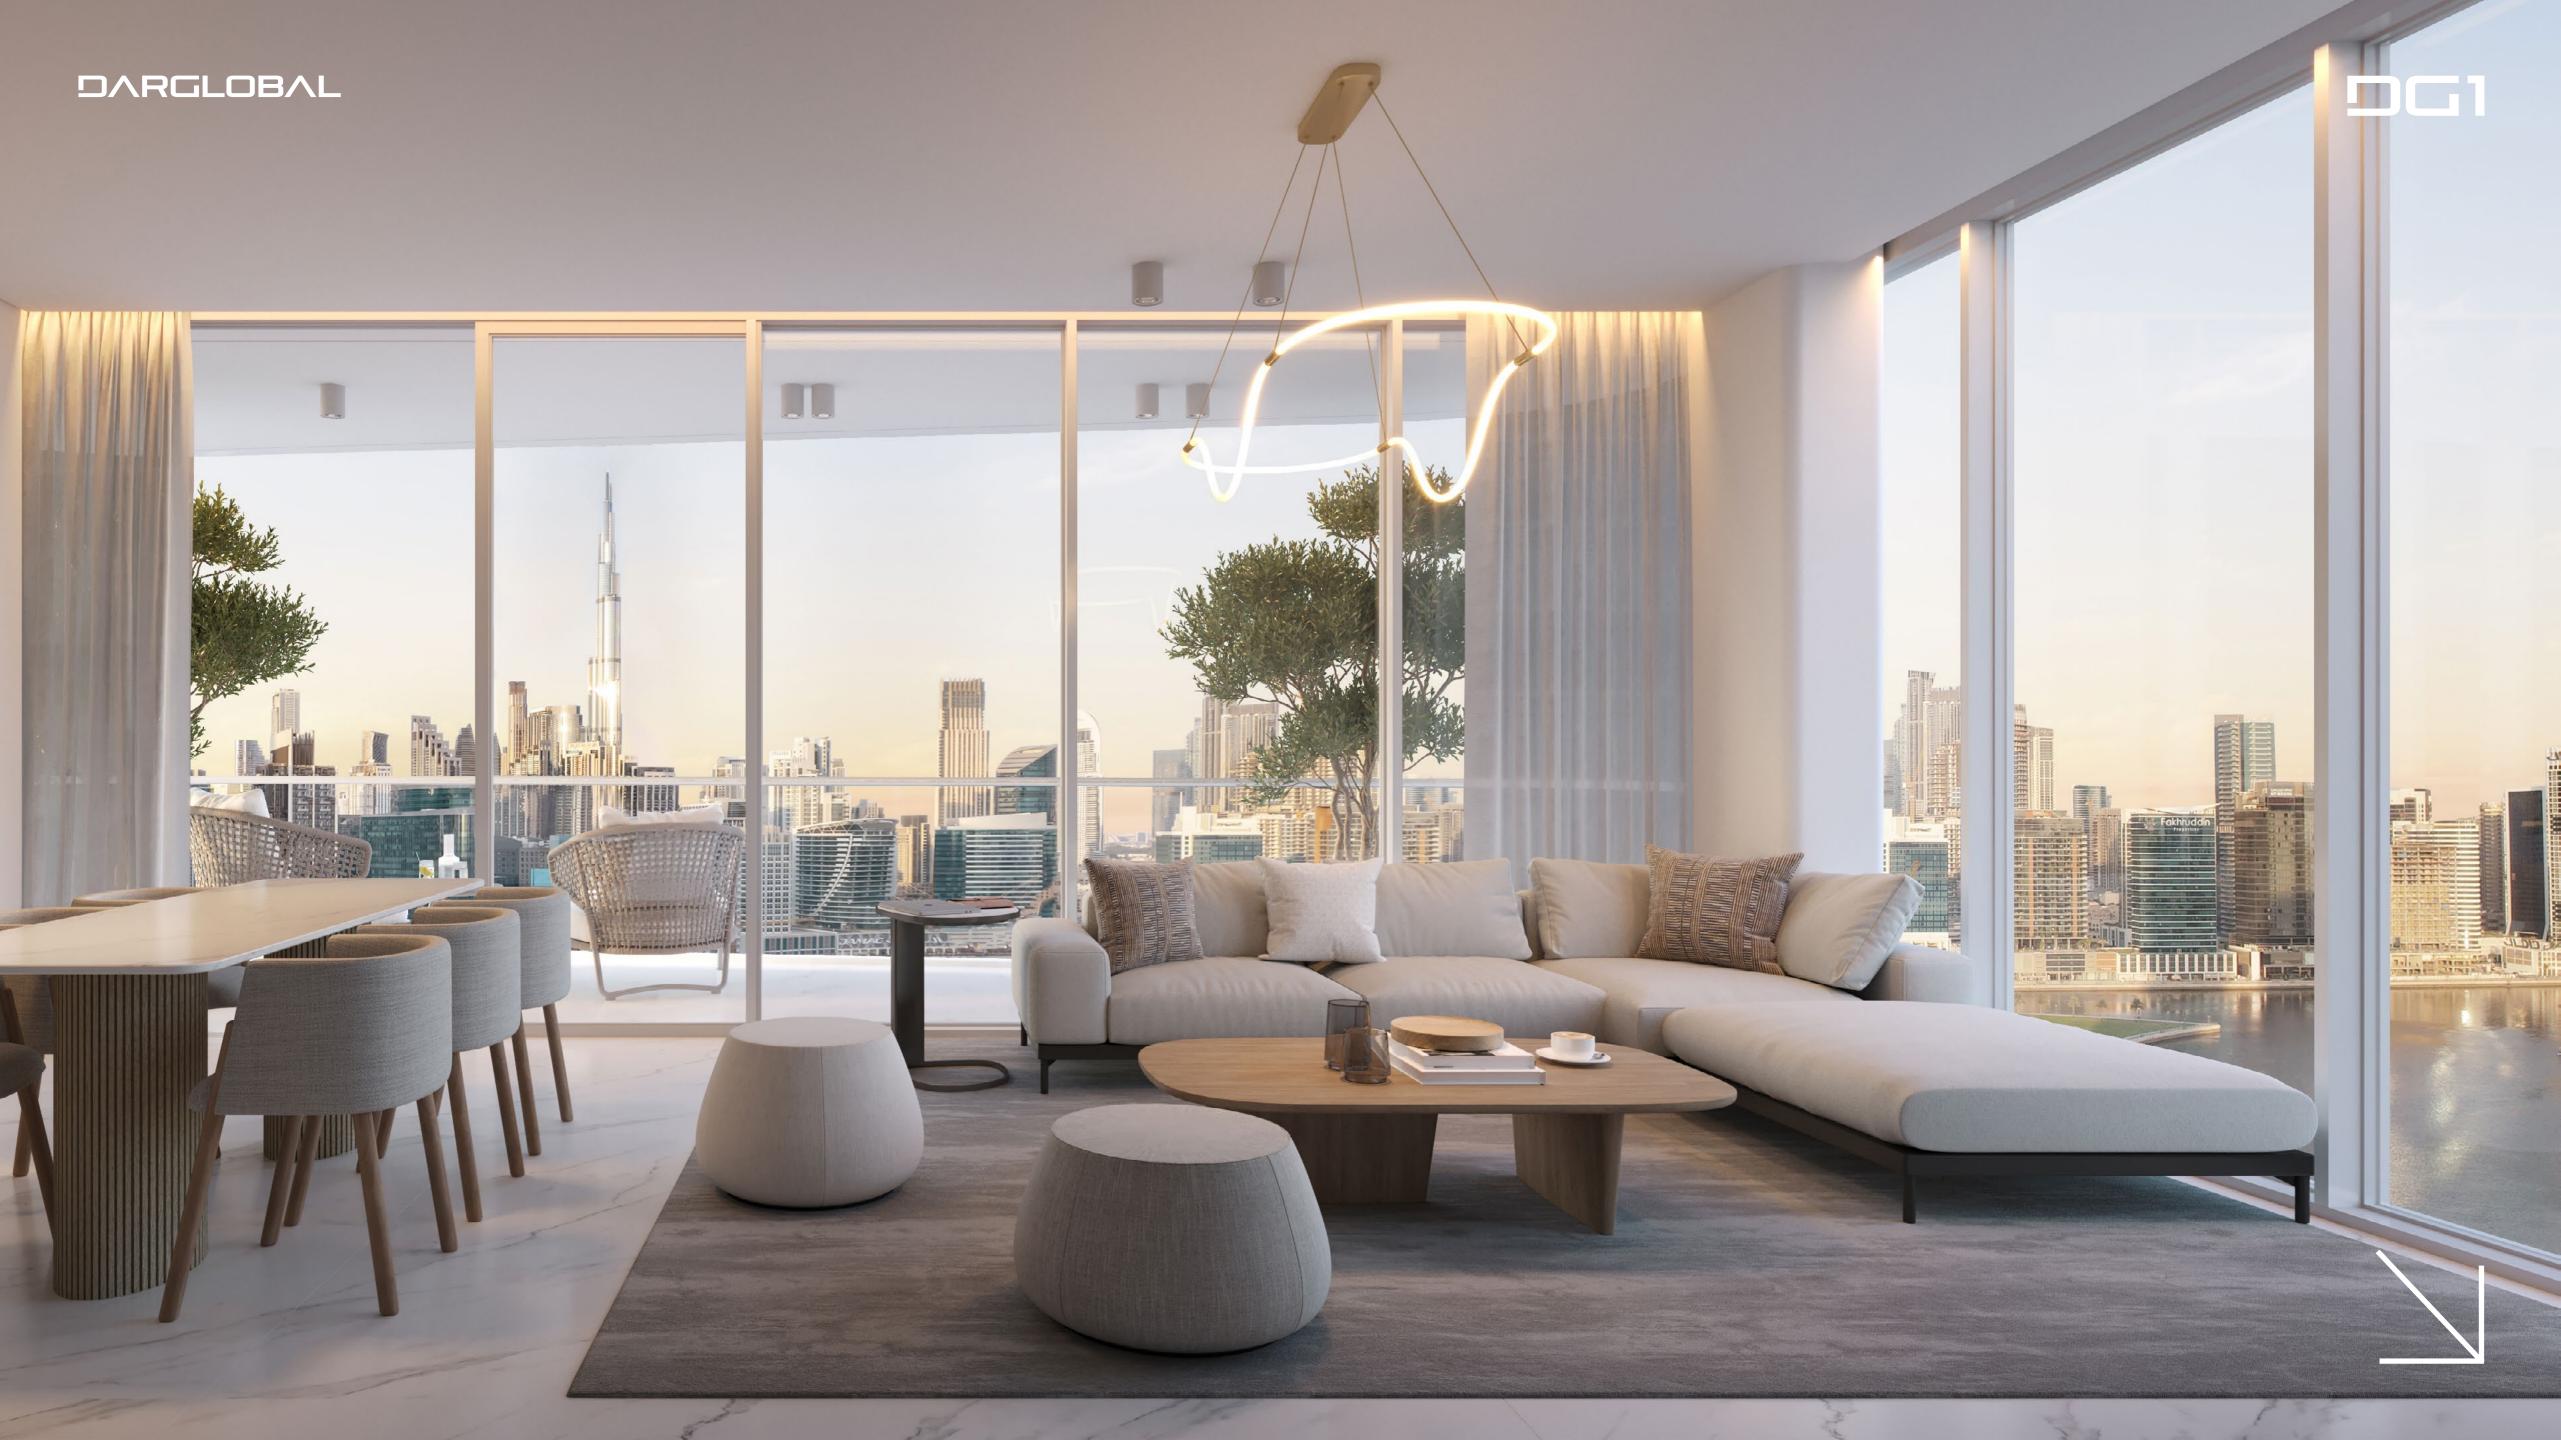

#### CAN YOU SEE FROM A DIFFERENT PERSPECTIVE?

VIEW

DG1 is located in the heart of Business
Bay directly on Dubai Canal, where
stunning views of the city and the water
will impress the residents and their
guests. The units enjoy North and East/
West views, all of them facing Downtown
Dubai and Burj Khalifa.

In the building, a great variety of residences in terms of spaces and sizes is conceived to satisfy every kind of need.

Style, comfort and luxury are what make these apartments truly unique: decorated with a classy and contemporary taste, each with a private balcony to enjoy the impressive views.

THE SPACE INSIDE DG1 HAS
BEEN DESIGNED AND CRAFTED
TO THE HIGHEST STANDARDS,
IN ORDER TO OFFER A TRULY
UNIQUE & PREMIUM LIVING
EXPERIENCE.