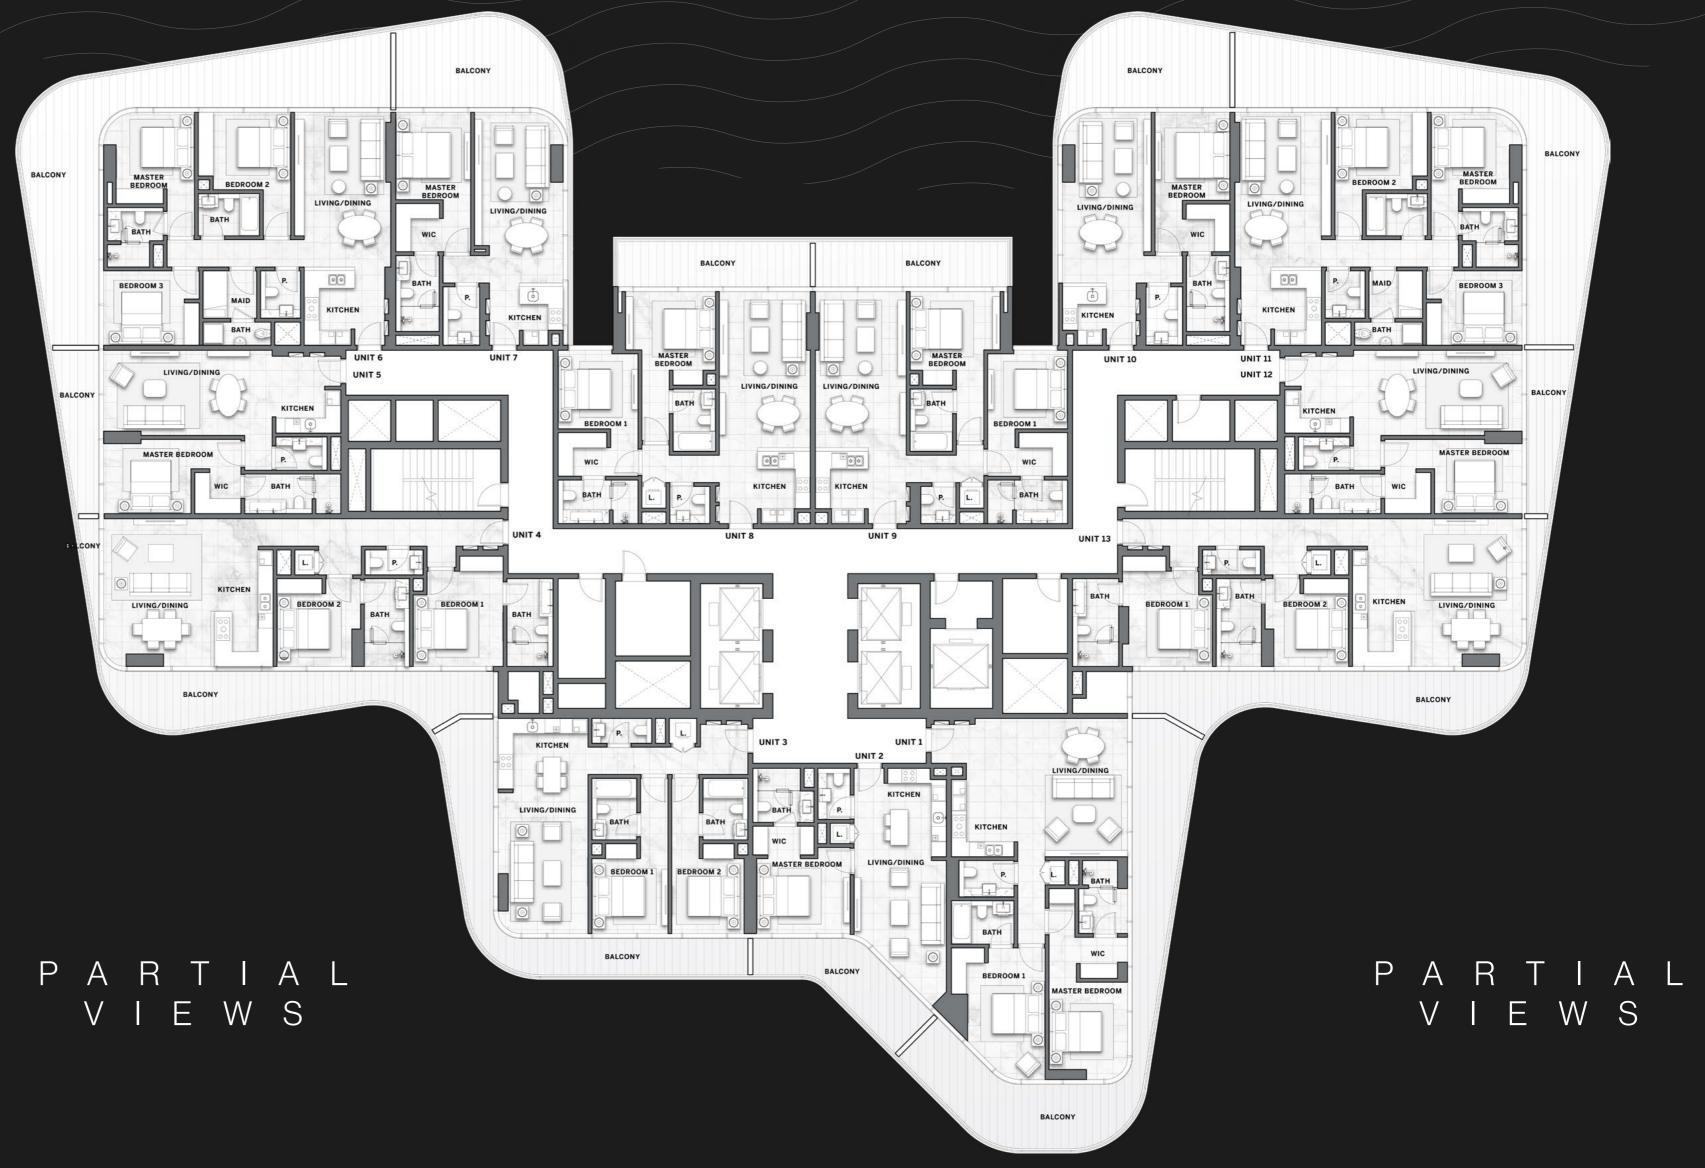

### TYPICAL FLOOR PLAN GARDEN SUITES

LEVEL 01

ONE BEDROOM

TWO BEDROOMS

THREE BEDROOMS

Disclaimer: All pictures, plans, layouts, information, data and details included in this brochure are indicative only and may change at any time up to the final 'as built' status in accordance with final designs of the project, regulatory approvals and planning permissions. All accessories and interior finishes such as wallpaper, chandeliers, furniture, electronics, white goods, curtains, hard and soft landscaping, pavements, features, gym, swimming pool(s) and other elements displayed in the brochure, or within the show apartment or between the plot boundary and the unit, are not part of the unit and are shown for illustrative purposes only.

### TYPICAL FLOOR PLAN GARDEN SUITES

LEVEL O1

ONE BEDROOM

TWO BEDROOMS

THREE BEDROOMS

Disclaimer: All pictures, plans, layouts, information, data and details included in this brochure are indicative only and may change at any time up to the final 'as built' status in accordance with final designs of the project, regulatory approvals and planning permissions. All accessories and interior finishes such as wallpaper, chandeliers, furniture, electronics, white goods, curtains, hard and soft landscaping, pavements, features, gym, swimming pool(s) and other elements displayed in the brochure, or within the show apartment or between the plot boundary and the unit, are not part of the unit and are shown for illustrative purposes only.