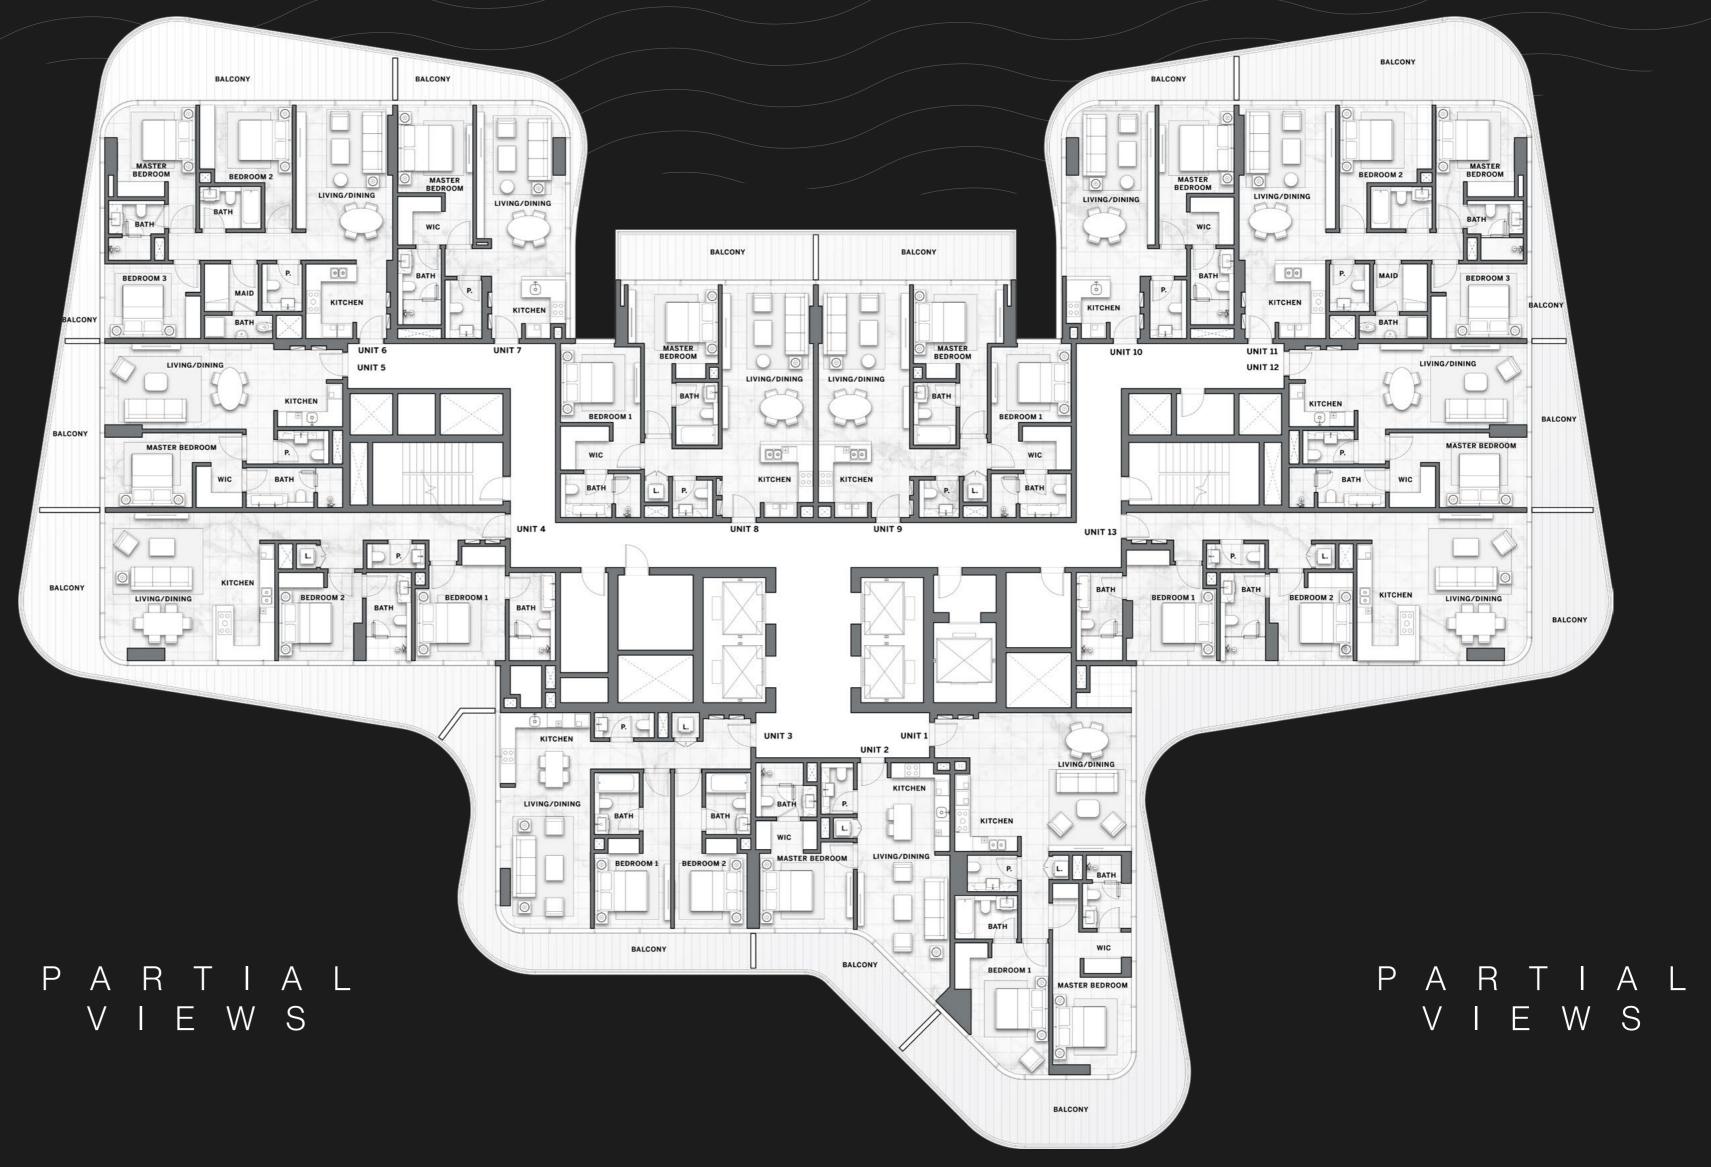

In the building, a great variety of residences in terms of spaces and sizes is conceived to satisfy every kind of need.

Style, comfort and luxury are what make these apartments truly unique: decorated with a classy and contemporary taste, each with a private balcony to enjoy the impressive views.

THE SPACE INSIDE DG1 HAS
BEEN DESIGNED AND CRAFTED
TO THE HIGHEST STANDARDS,
IN ORDER TO OFFER A TRULY
UNIQUE & PREMIUM LIVING
EXPERIENCE.

### MARVELIS NOT ADETAIL

The materials and the finishings that compose the residential units are of the finest quality and standard.

European marble floors and european bathroom fixtures underline the superior class of these spaces, as well as the stylish European kitchens.