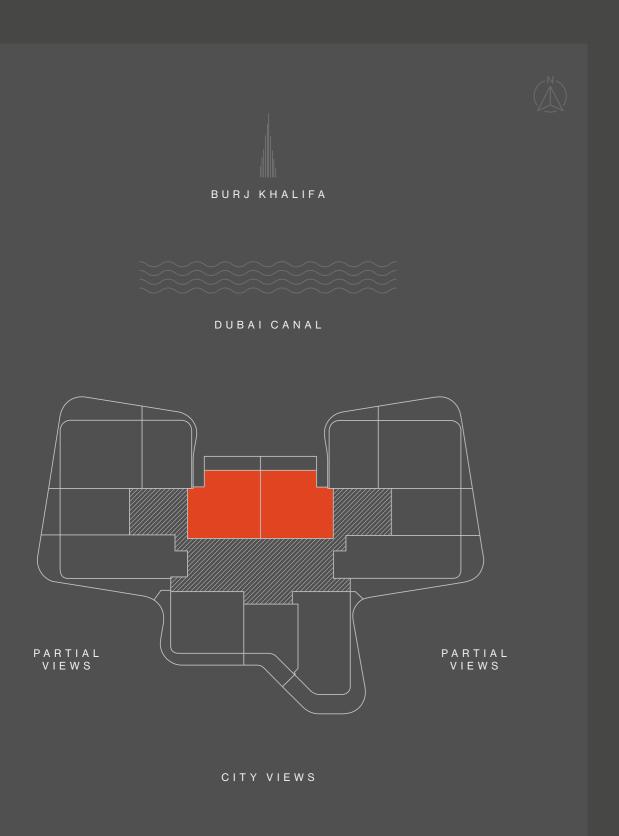

soft landscaping, pavements, features, gym, swimming pool(s) and other elements displayed in the brochure, or within the show apartment or between the plot boundary and the unit, are not part of the unit and are shown for illustrative purposes only.





1 - 19









1 - 15





 INTERNAL AREA
 sqm 60
 sqft 646

 BALCONY
 sqm 14 - 15
 sqft 151 - 161

 TOTAL
 sqm 74 - 75
 sqft 797 - 807





1 - 19





 INTERNAL AREA
 sqm 108
 sqft 1163

 BALCONY
 sqm 29 - 42
 sqft 312 - 452

 TOTAL
 sqm 137 - 150
 sqft 1,475 - 1,615





1 - 15





| TOTAL    |      | sam | 117 - 119 | saft | 1.259 - 1.281 |
|----------|------|-----|-----------|------|---------------|
| BALCONY  |      | sqm | 26 - 28   | sqft | 279 - 302     |
| INTERNAL | AREA | sqm | 91        | sqft | 980           |





1 - 15





| TOTAL         | sqm 106 | sqft | 1,141 |
|---------------|---------|------|-------|
| BALCONY       | sqm 14  | sqft | 151   |
| INTERNAL AREA | sqm 92  | sqft | 990   |



1 - 15







| TOTAL         | sqm 146 - 153  | sqft | 1,572 - 1,647 |
|---------------|----------------|------|---------------|
| BALCONY       | sqm 39 - 46    | sqft | 420 - 495     |
| INTERNAL AREA | sqm <b>107</b> | sqft | 1,152         |



### 3-BEDS TYPE 01

1 - 19





 INTERNAL AREA
 sqm 112
 sqft 1,206

 BALCONY
 sqm 35 - 53
 sqft 376 - 570

 TOTAL
 sqm 147 - 165
 sqft 1,582 - 1,776





REGISTER



DAR GLOBAL PLC

#### 

# LISTED ON THE LONDON STOCK EXCHANGE

Established in 2017 to upend the global luxury real estate market, DarGlobal combines experience and innovation to deliver the highest quality