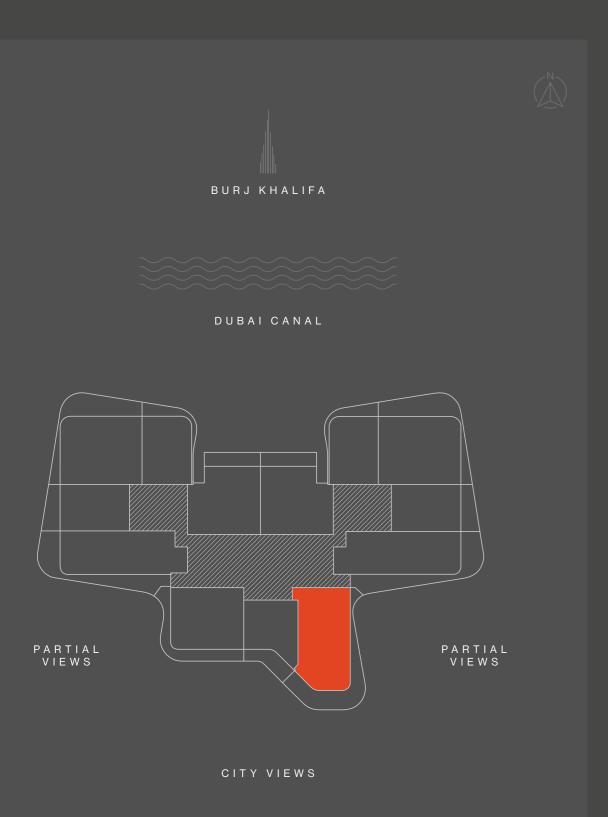

#### CAN YOU SEE FROM A DIFFERENT PERSPECTIVE?

VIEW

DG1 is located in the heart of Business
Bay directly on Dubai Canal, where
stunning views of the city and the water
will impress the residents and their
guests. The units enjoy North and East/
West views, all of them facing Downtown
Dubai and Burj Khalifa.

#### L O C A T I O N

The strategic location of DG1 grants an unbelievable proximity to all that matters. With Burj Khalifa, Dubai Mall and Dubai Opera just a few steps away, and easy access to main roads like Sheikh Zayed Rd, Al Khail Rd and Meydan Rd, DG1 truly embodies the vibrant soul of the city.