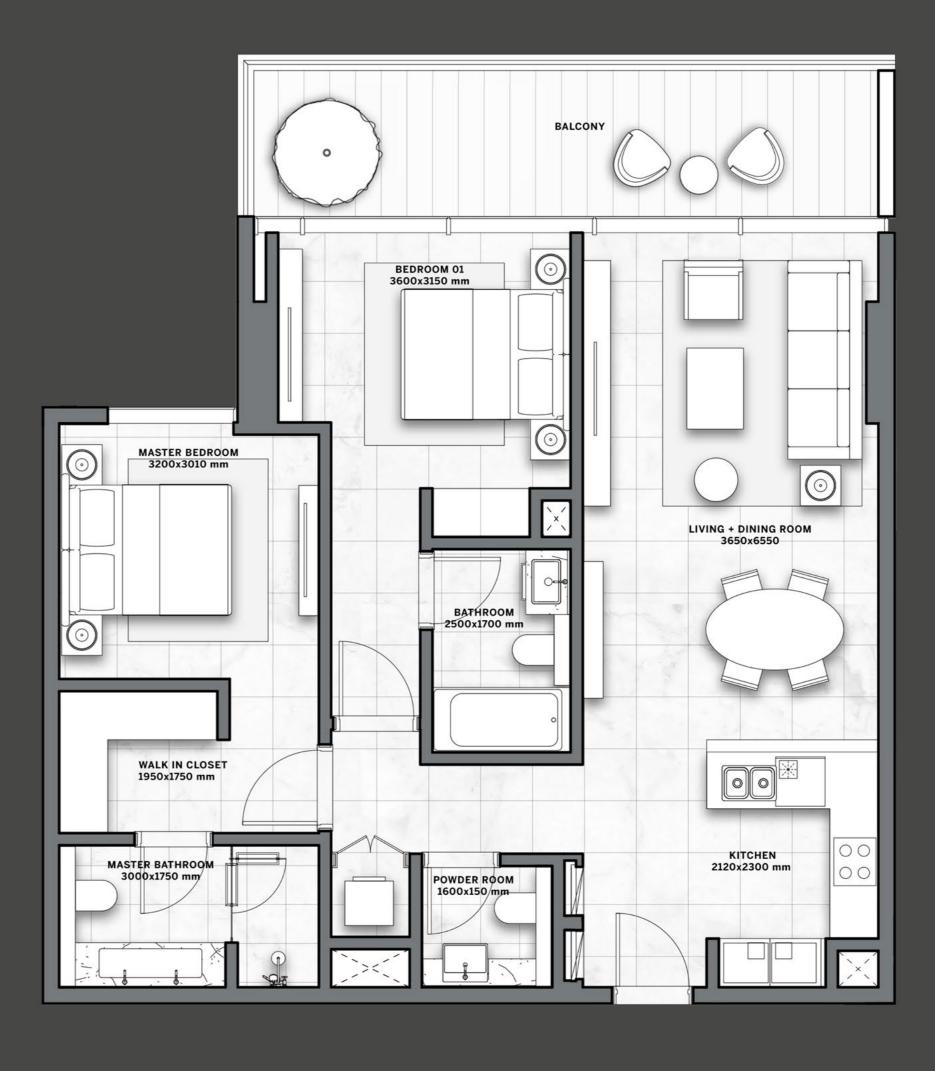

### 1 - B E D TYPE 01

LEVELS 1 - 19

POWDER ROOM 1270x2350 mm

KITCHEN 2950x1050 mm

Disclaimer: All pictures, plans, layouts, information, data and details included in this brochure are indicative only and may change at any time up to the final 'as built' status in accordance with final designs of the project, regulatory approvals and planning permissions. All accessories and interior finishes such as wallpaper, chandeliers, furniture, electronics, white goods, curtains, hard and soft landscaping, pavements, features, gym, swimming pool(s) and other elements displayed in the brochure, or within the show apartment or between the plot boundary and the unit, are not part of the unit and are shown for illustrative purposes only.