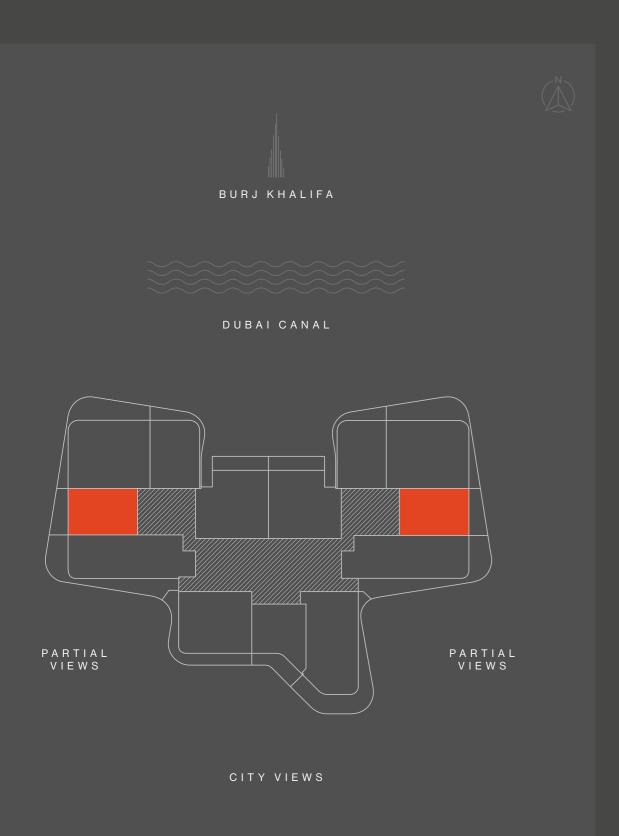

OKING THE SKY GARDEN

THREE BEDROOMS







### 1 - B E D TYPE 01

LEVELS 1 - 19





POWDER ROOM 1270x2350 mm

KITCHEN 2950x1050 mm



Disclaimer: All pictures, plans, layouts, information, data and details included in this brochure are indicative only and may change at any time up to the final 'as built' status in accordance with final designs of the project, regulatory approvals and planning permissions. All accessories and interior finishes such as wallpaper, chandeliers, furniture, electronics, white goods, curtains, hard and soft landscaping, pavements, features, gym, swimming pool(s) and other elements displayed in the brochure, or within the show apartment or between the plot boundary and the unit, are not part of the unit and are shown for illustrative purposes only.





1 - 19









1 - 15





 INTERNAL AREA
 sqm 60
 sqft 646

 BALCONY
 sqm 14 - 15
 sqft 151 - 161

 TOTAL
 sqm 74 - 75
 sqft 797 - 807





1 - 19





 INTERNAL AREA
 sqm 108
 sqft 1163

 BALCONY
 sqm 29 - 42
 sqft 312 - 452

 TOTAL
 sqm 137 - 150
 sqft 1,475 - 1,615





1 - 15





| TOTAL    |      | sam | 117 - 119 | saft | 1.259 - 1.281 |
|----------|------|-----|-----------|------|---------------|
| BALCONY  |      | sqm | 26 - 28   | sqft | 279 - 302     |
| INTERNAL | AREA | sqm | 91        | sqft | 980           |





1 - 15





| TOTAL         | sqm 106 | sqft | 1,141 |
|---------------|---------|------|-------|
| BALCONY       | sqm 14  | sqft | 151   |
| INTERNAL AREA | sqm 92  | sqft | 990   |



1 - 15







| TOTAL         | sqm 146 - 153  | sqft | 1,572 - 1,647 |
|-----------