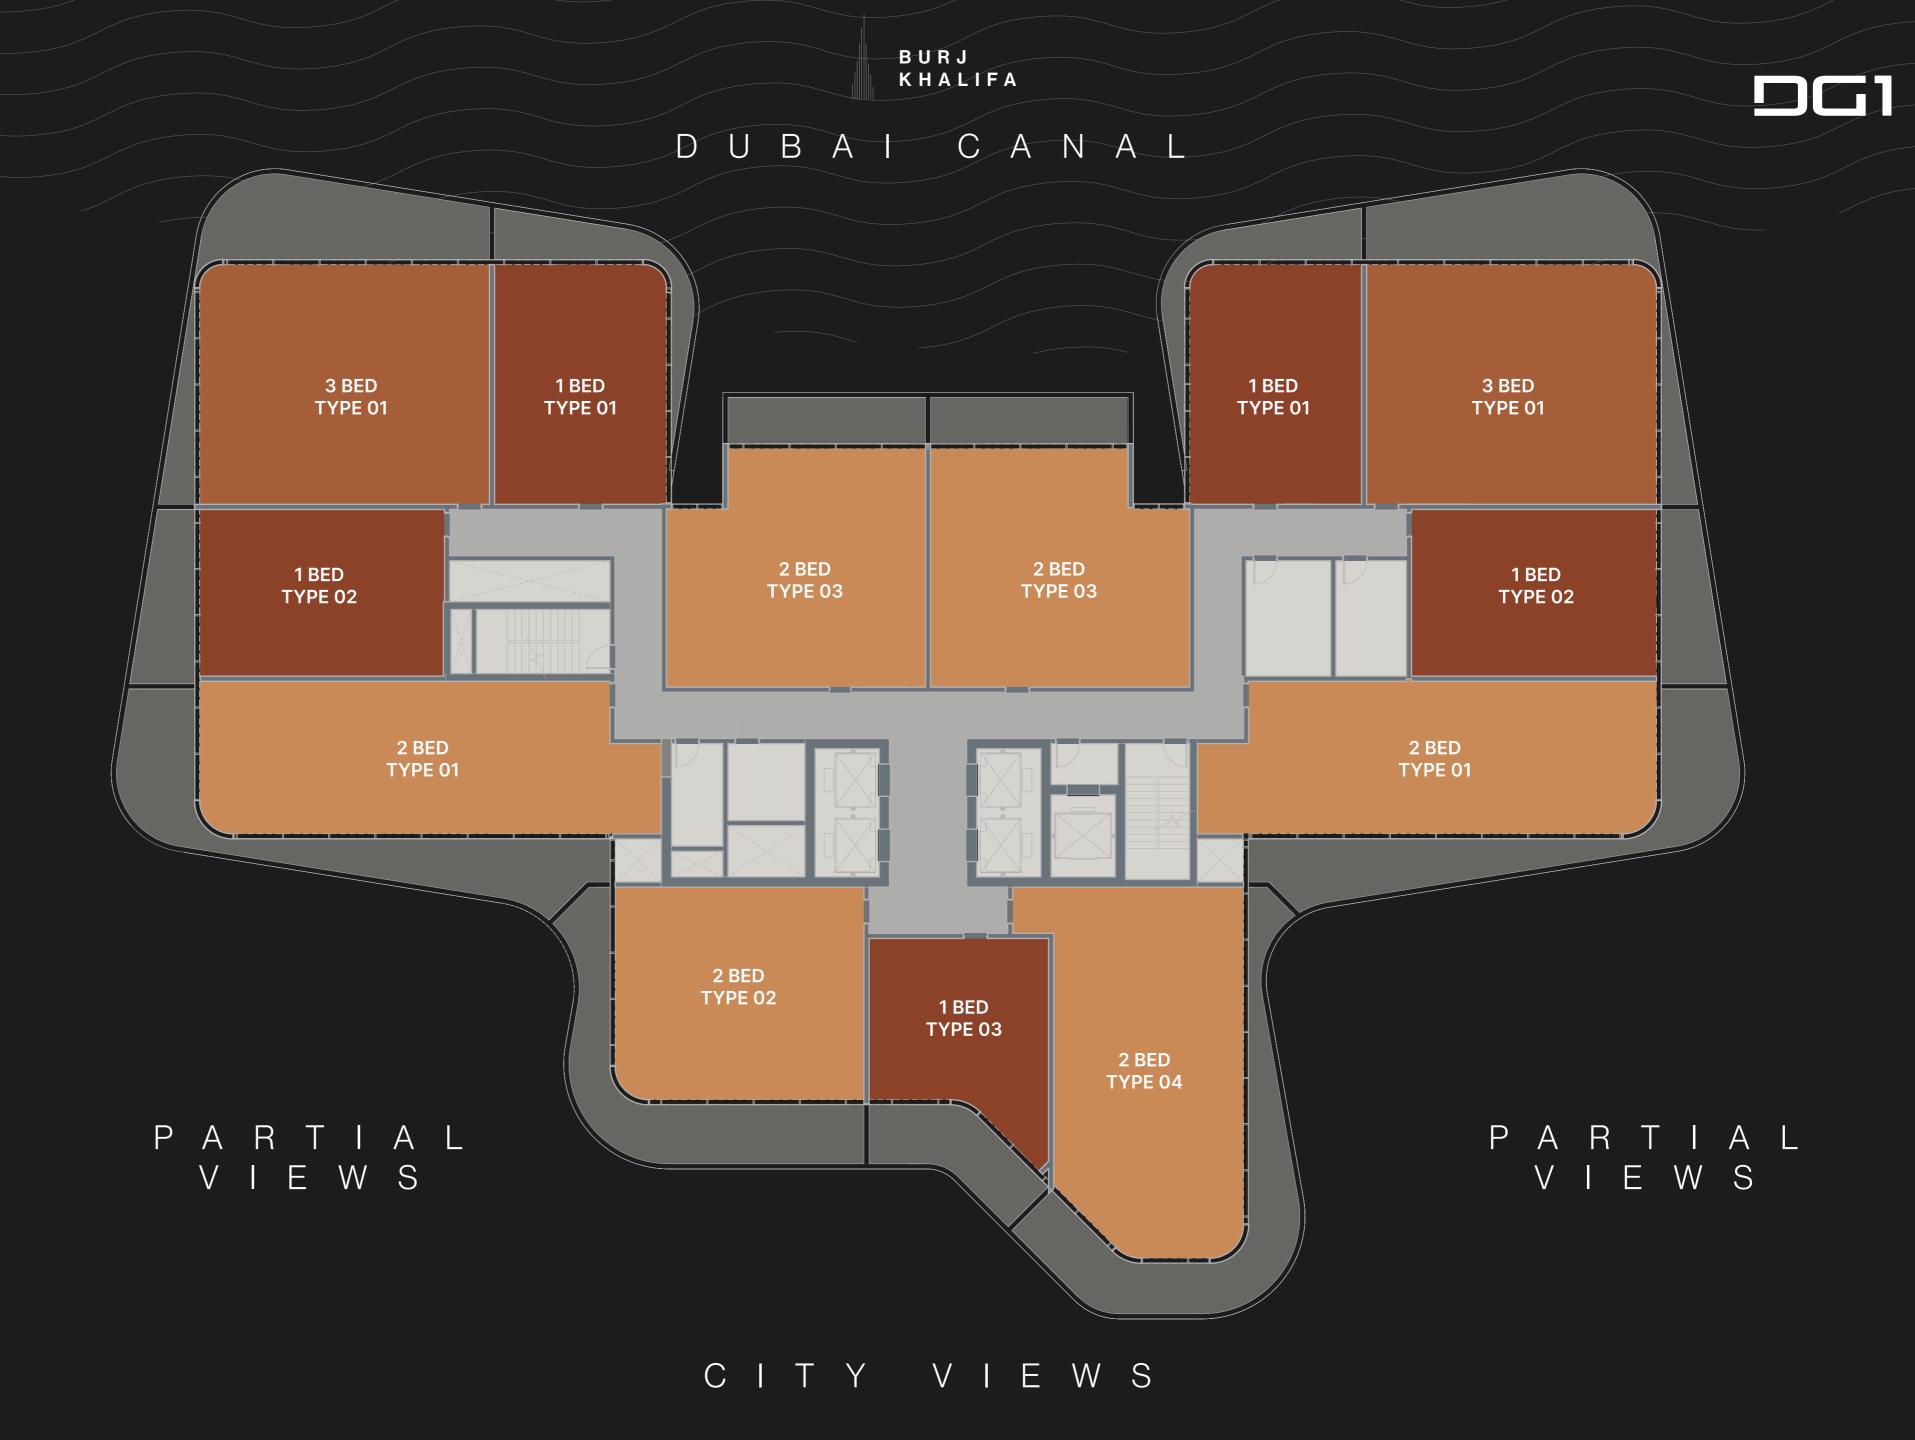

FLOOR PLANS

#### DUBAICANAL

### TYPICAL FLOOR PLAN GARDEN SUITES

LEVEL 01

ONE BEDROOM

TWO BEDROOMS

THREE BEDROOMS

Disclaimer: All pictures, plans, layouts, information, data and details included in this brochure are indicative only and may change at any time up to the final 'as built' status in accordance with final designs of the project, regulatory approvals and planning permissions. All accessories and interior finishes such as wallpaper, chandeliers, furniture, electronics, white goods, curtains, hard and soft landscaping, pavements, features, gym, swimming pool(s) and other elements displayed in the brochure, or within the show apartment or between the plot boundary and the unit, are not part of the unit and are shown for illustrative purposes only.