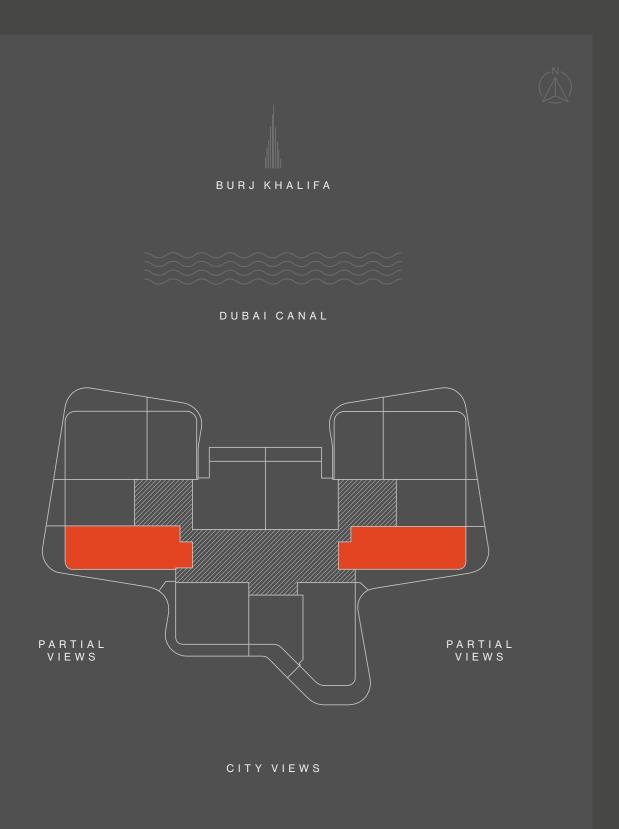

#### CAN YOU SEE FROM A DIFFERENT PERSPECTIVE?

VIEW

DG1 is located in the heart of Business
Bay directly on Dubai Canal, where
stunning views of the city and the water
will impress the residents and their
guests. The units enjoy North and East/
West views, all of them facing Downtown
Dubai and Burj Khalifa.

#### L O C A T I O N

The strategic location of DG1 grants an unbelievable proximity to all that matters. With Burj Khalifa, Dubai Mall and Dubai Opera just a few steps away, and easy access to main roads like Sheikh Zayed Rd, Al Khail Rd and Meydan Rd, DG1 truly embodies the vibrant soul of the city.