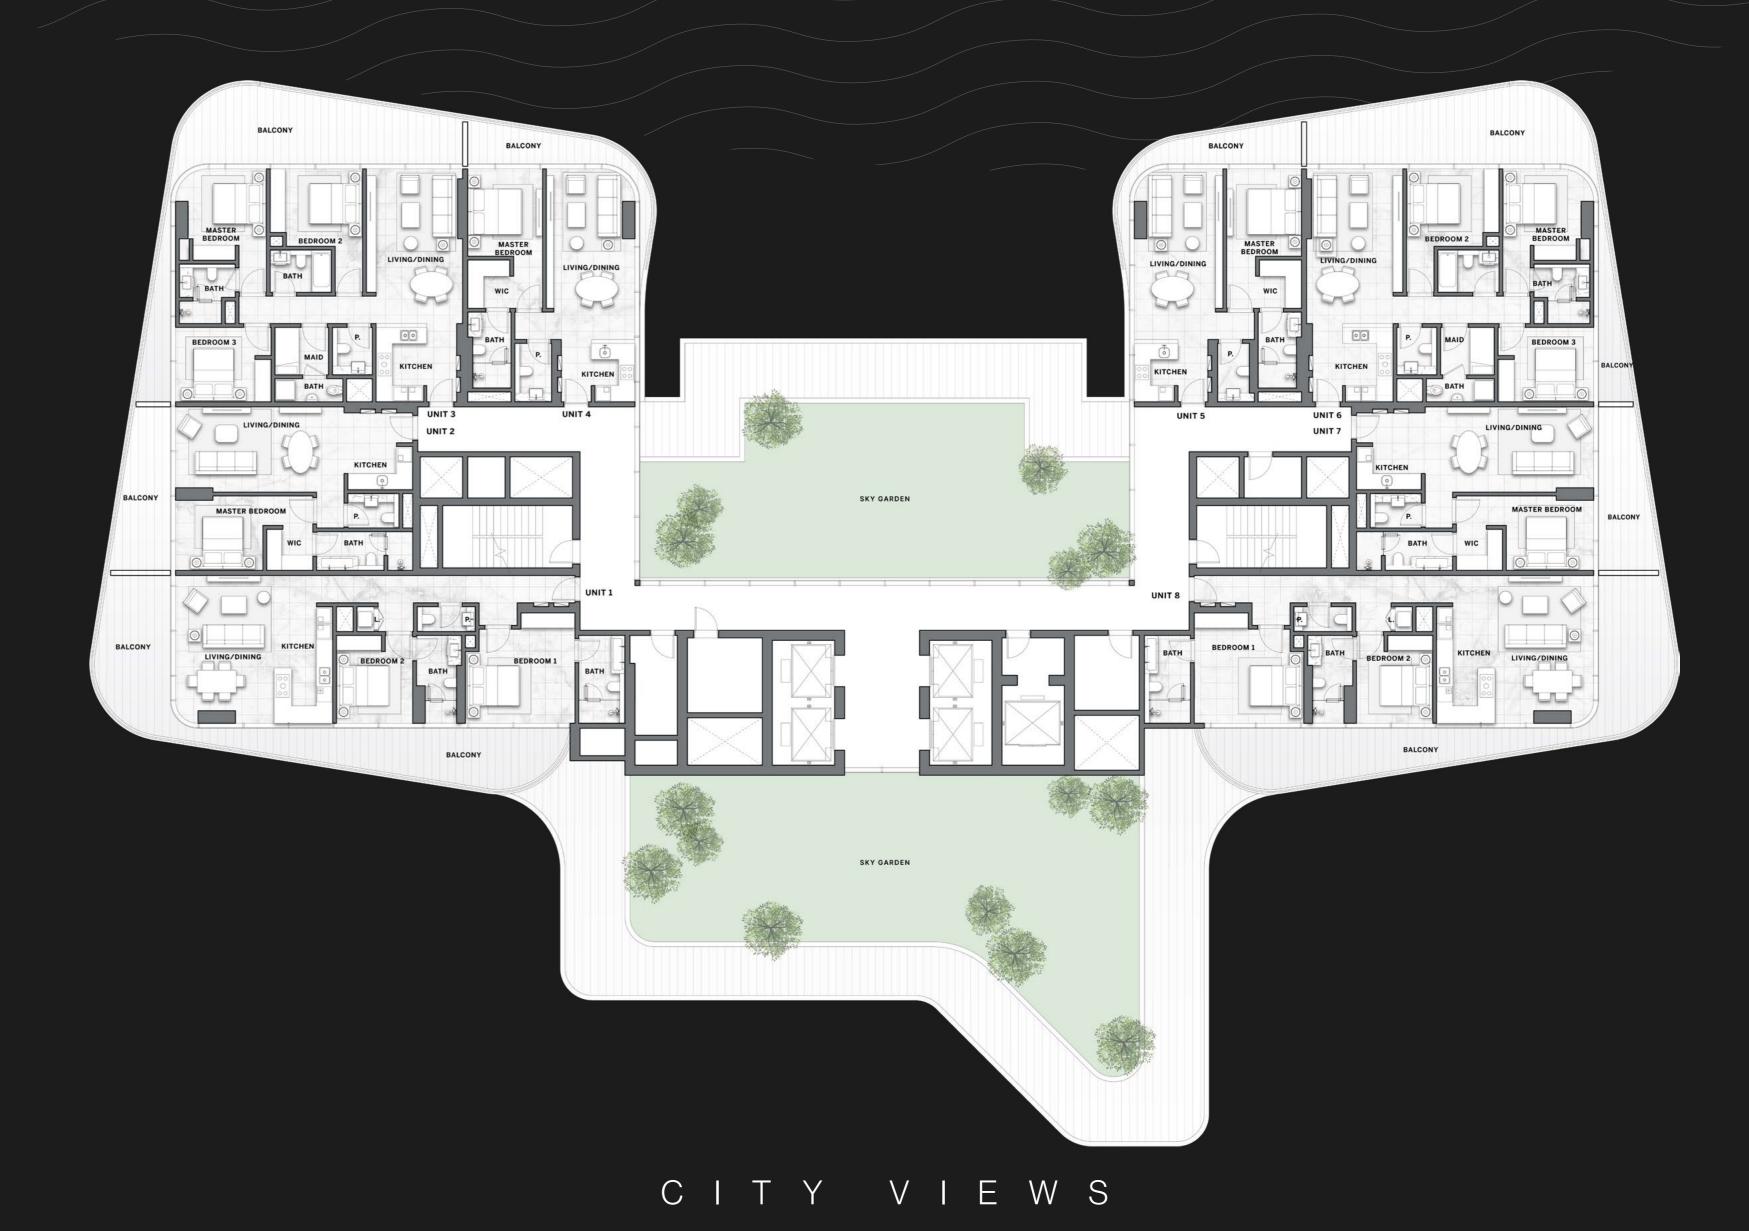

permissions. All accessories and interior finishes such as wallpaper, chandeliers, furniture, electronics, white goods, curtains, hard and soft landscaping, pavements, features, gym, swimming pool(s) and other elements displayed in the brochure, or within the show apartment or between the plot boundary and the unit, are not part of the unit and are shown for illustrative purposes only.



CITYVIEWS

BURJ KHALIFA

#### D U B A I C A N A L



# TYPICAL FLOOR PLAN SKY SUITES

16-19

**LEVEL 16:** DIRECT ACCESS TO THE SKY GARDEN

**LEVELS 17-19:** OVERLOOKING THE SKY GARDEN

ONE BEDROOM

TWO BEDROOMS

THREE BEDROOMS





#### D U B A I C A N A L

# TYPICAL FLOOR PLAN SKY SUITES

16 - 19

**LEVEL 16:** DIRECT ACCESS TO THE SKY GARDEN

LEVELS 17-19: OVERLOOKING THE SKY GARDEN

THREE BEDROOMS







### 1 - B E D TYPE 01

LEVELS 1 - 19





POWDER ROOM 1270x2350 mm

KITCHEN 2950x1050 mm



Disclaimer: All pictures, plans, layouts, information, data and details included in this brochure are indicative only and may change at any time up to the final 'as built' status in accordance with final designs of the project, regulatory approvals and planning permissions. All accessories and interior finishes such as wallpaper, chandeliers, furniture, electronics, white goods, curtains, hard and soft landscaping, pavements, features, gym, swimming pool(s) and other elements displayed in the brochure, or within the show apartment or between the plot boundary and the unit, are not part of the unit and are shown for illustrative purposes only.





1 - 19









1 - 15





 INTERNAL AREA
 sqm