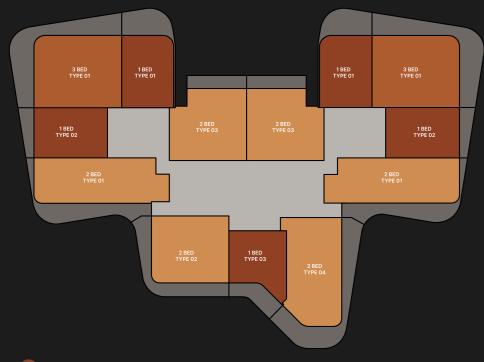

# TYPICAL FLOOR PLAN

01B

LEVELS 05 - 08 , 13 - 15

ONE BEDROOM

TWO BEDROOMS

THREE BEDROOMS

# TYPICAL FLOOR PLAN 01B

LEVELS 05 - 08, 13 - 15

ONE BEDROOM

TWO BEDROOMS

THREE BEDROOMS

Disclaimer: All pictures, plans, layouts, information, data and details included in this brochure are indicative only and may change at any time up to the final 'as built' status in accordance with final designs of the project, regulatory approvals and planning permissions. All accessories and interior finishes such as wallpaper, chandeliers, furniture, electronics, white goods, curtains, hard and soft landscaping, pavements, features, gym, swimming pool(s) and other elements displayed in the brochure, or within the show apartment or between the plot boundary and the unit, are not part of the unit and are shown for illustrative purposes only.