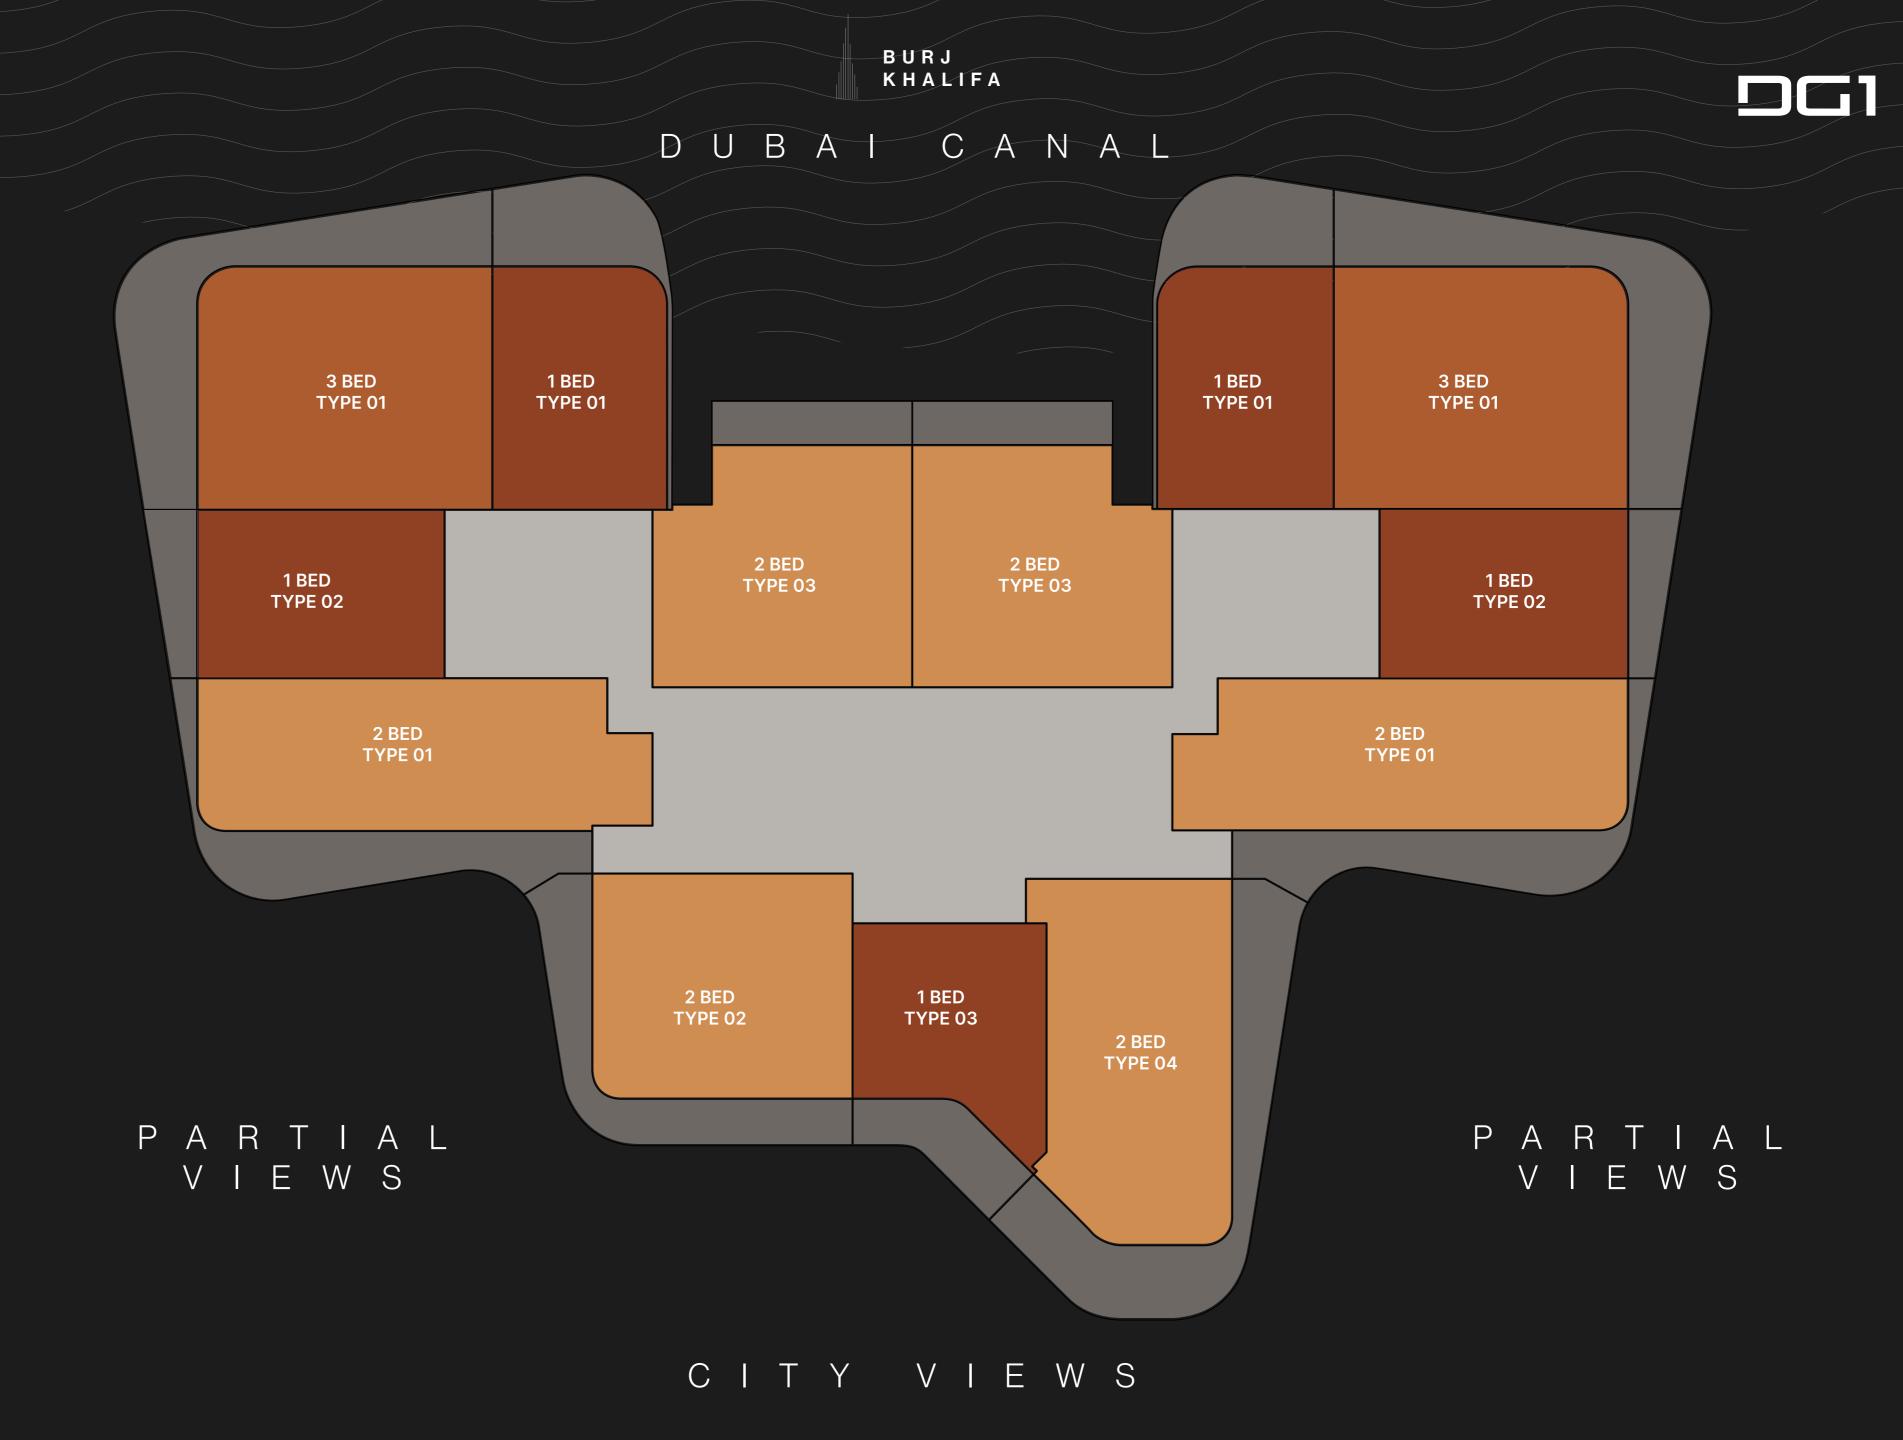

#### DUBAICANAL

### TYPICAL FLOOR PLAN GARDEN SUITES

LEVEL O1

ONE BEDROOM

TWO BEDROOMS

THREE BEDROOMS

Disclaimer: All pictures, plans, layouts, information, data and details included in this brochure are indicative only and may change at any time up to the final 'as built' status in accordance with final designs of the project, regulatory approvals and planning permissions. All accessories and interior finishes such as wallpaper, chandeliers, furniture, electronics, white goods, curtains, hard and soft landscaping, pavements, features, gym, swimming pool(s) and other elements displayed in the brochure, or within the show apartment or between the plot boundary and the unit, are not part of the unit and are shown for illustrative purposes only.