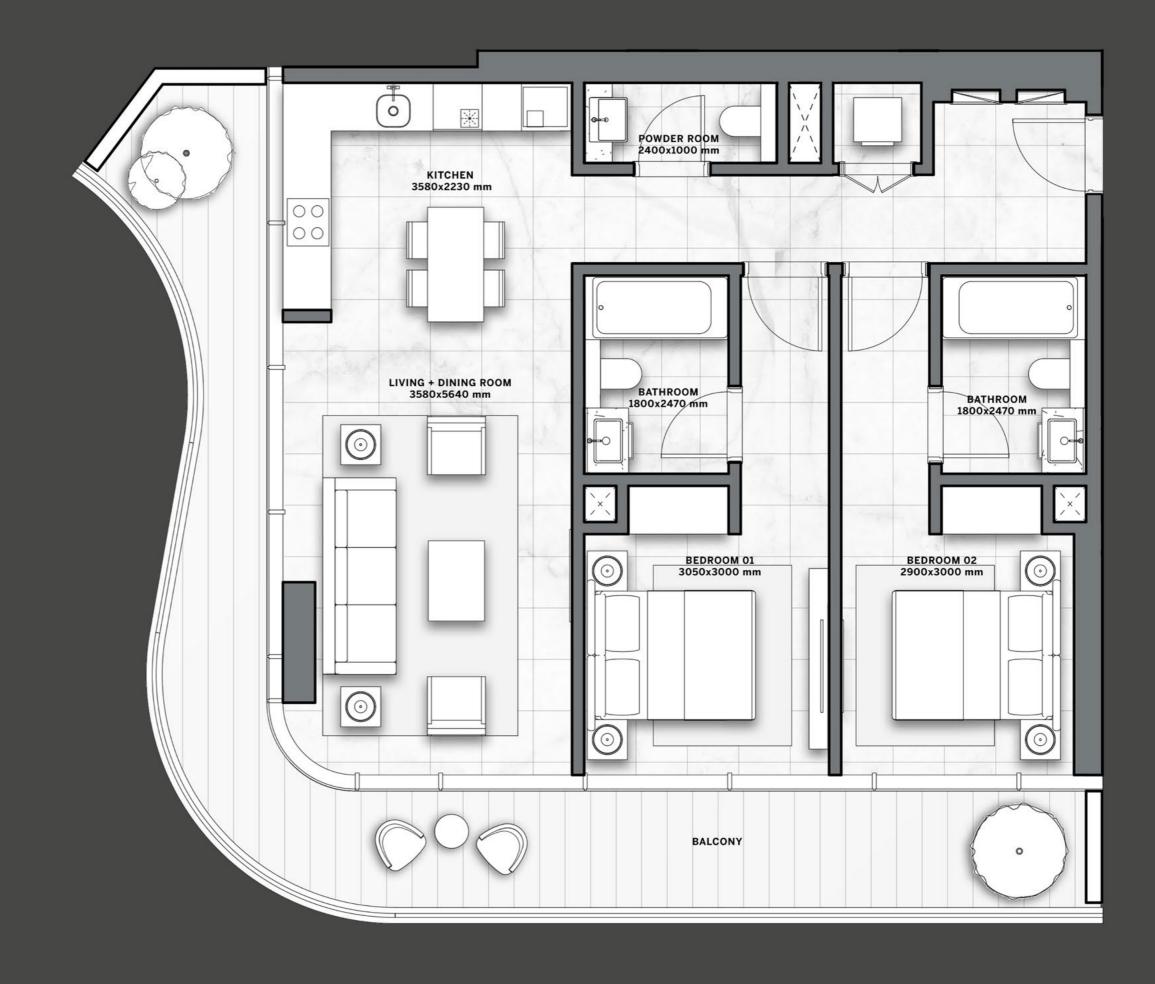

# TYPICAL FLOOR PLAN SKY SUITES

16-19

**LEVEL 16:** DIRECT ACCESS TO THE SKY GARDEN

**LEVELS 17-19:** OVERLOOKING THE SKY GARDEN

ONE BEDROOM

TWO BEDROOMS

THREE BEDROOMS

#### D U B A I C A N A L

# TYPICAL FLOOR PLAN SKY SUITES

16 - 19

**LEVEL 16:** DIRECT ACCESS TO THE SKY GARDEN

LEVELS 17-19: OVERLOOKING THE SKY GARDEN

THREE BEDROOMS