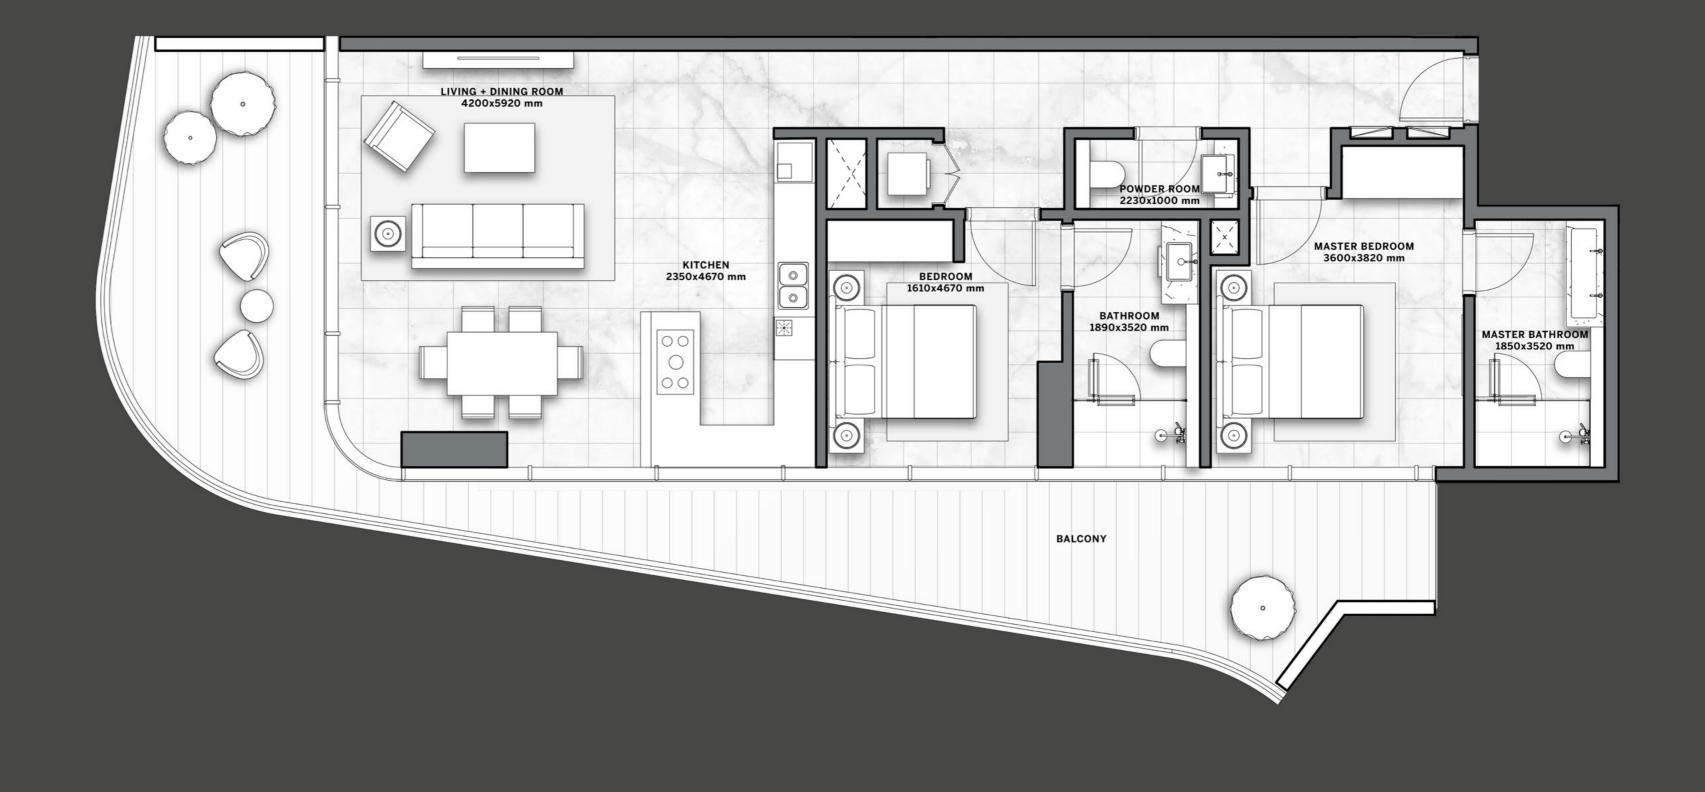

# TYPICAL FLOOR PLAN

01B

LEVELS 05 - 08 , 13 - 15

ONE BEDROOM

TWO BEDROOMS

THREE BEDROOMS

#### D U B A I C A N A L

# TYPICAL FLOOR PLAN 01B

LEVELS 05 - 08, 13 - 15

ONE BEDROOM

TWO BEDROOMS

THREE BEDROOMS

Disclaimer: All pictures, plans, layouts, information, data and details included in this brochure are indicative only and may change at any time up to the final 'as built' status in accordance with final designs of the project, regulatory approvals and planning permissions. All accessories and interior finishes such as wallpaper, chandeliers, furniture, electronics, white goods, curtains, hard and soft landscaping, pavements, features, gym, swimming pool(s) and other elements displayed in the brochure, or within the show apartment or between the plot boundary and the unit, are not part of the unit and are shown for illustrative purposes only.