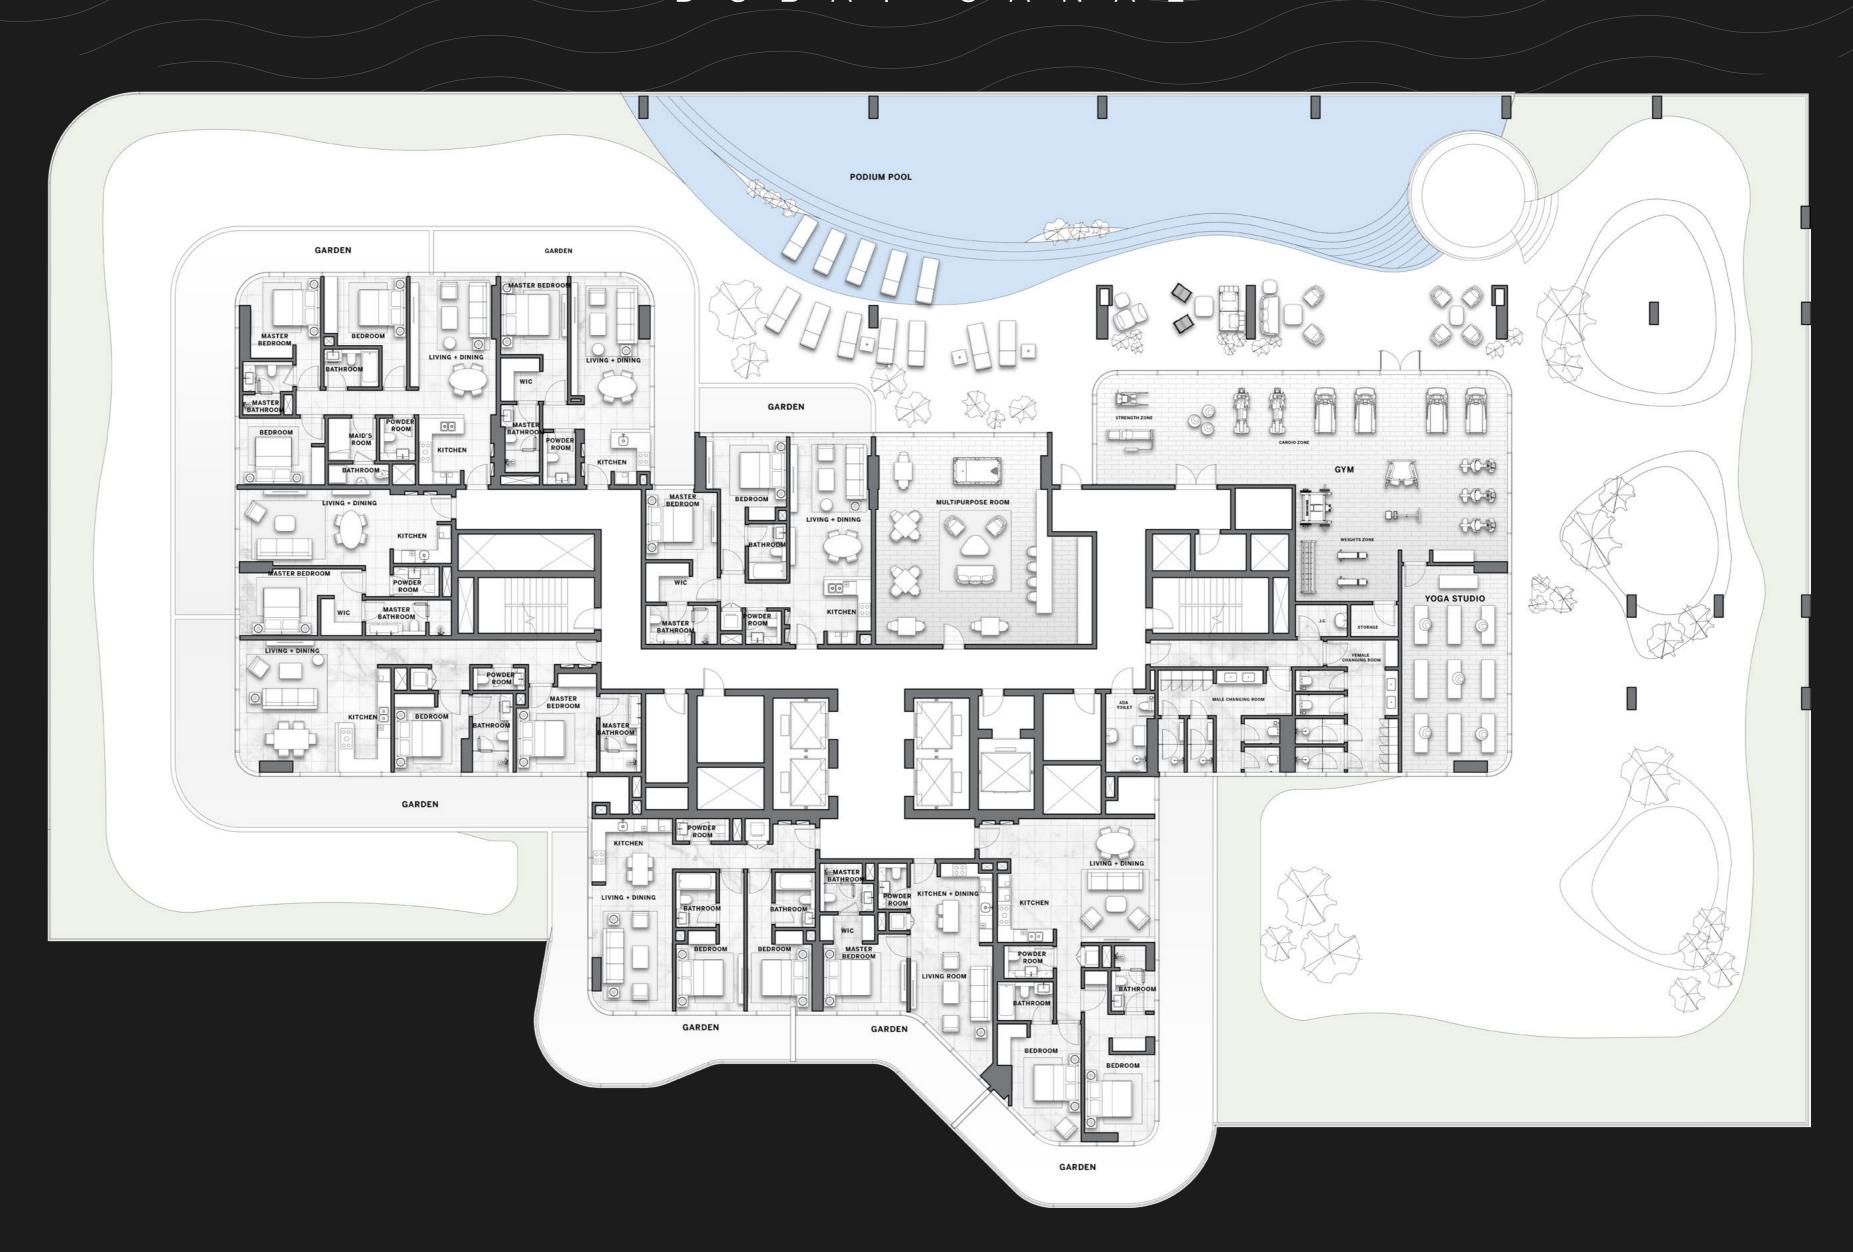

THE ULTIMATE
PREMIUM
AMENITIES

D E L V E I N T O
T H E I N F I N I T Y
P O O L D I R E C T L Y
B Y T H E C A N A L

The Infinity pool at DG1 is a tranquil experience like no other, situated next to a children play area. Directly overlooking the Dubai Canal, you will feel as though your midday swim is a getaway around the canal.

### G A R D E N

Get away from the urban jungle and immerse
yourself in the enchanting Sky Garden on the
rooftop. Located on level 16, this is a peaceful nest
to reconnect with nature.

### P E A C E

There's no need to travel far in order to find real peace of mind.

A yoga studio in the building will be at disposal of residents who are looking for a workout or a meditation session, without leaving their home.

## S T A T E O F T H E A R T G Y M A N D R E C R E A T I O N A L

S P A C E S

With open views of lush green spaces, the distinctive gym is fully equipped with everything one desires to refuel for the day ahead.

### TYPICAL FLOOR PLAN GARDEN SUITES

LEVEL 01

ONE BEDROOM

TWO BEDROOMS

THREE BEDROOMS

Disclaimer: All pictures, plans, layouts, information, data and details included in this brochure are indicative only and may change at any time up to the final 'as built' status in accordance with final designs of the project, regulatory approvals and planning permissions. All accessories and interior finishes such as wallpaper, chandeliers, furniture, electronics, white goods, curtains, hard and soft landscaping, pavements, features, gym, swimming pool(s) and other elements displayed in the brochure, or within the show apartment or between the plot boundary and the unit, are not part of the unit and are shown for illustrative purposes only.

### TYPICAL FLOOR PLAN GARDEN SUITES

LEVEL O1

ONE BEDROOM

TWO BEDROOMS

THREE BEDROOMS

Disclaimer: All pictures, plans, layouts, information, data and details included in this brochure are indicative only and may change at any time up to the final 'as built' status in accordance with final designs of the project, regulatory approvals and planning permissions. All accessories and interior finishes such as wallpaper, chandeliers, furniture, electronics, white goods, curtains, hard and soft landscaping, pavements, features, gym, swimming pool(s) and other elements displayed in the brochure, or within the show apartment or between the plot boundary and the unit, are not part of the unit and are shown for illustrative purposes only.