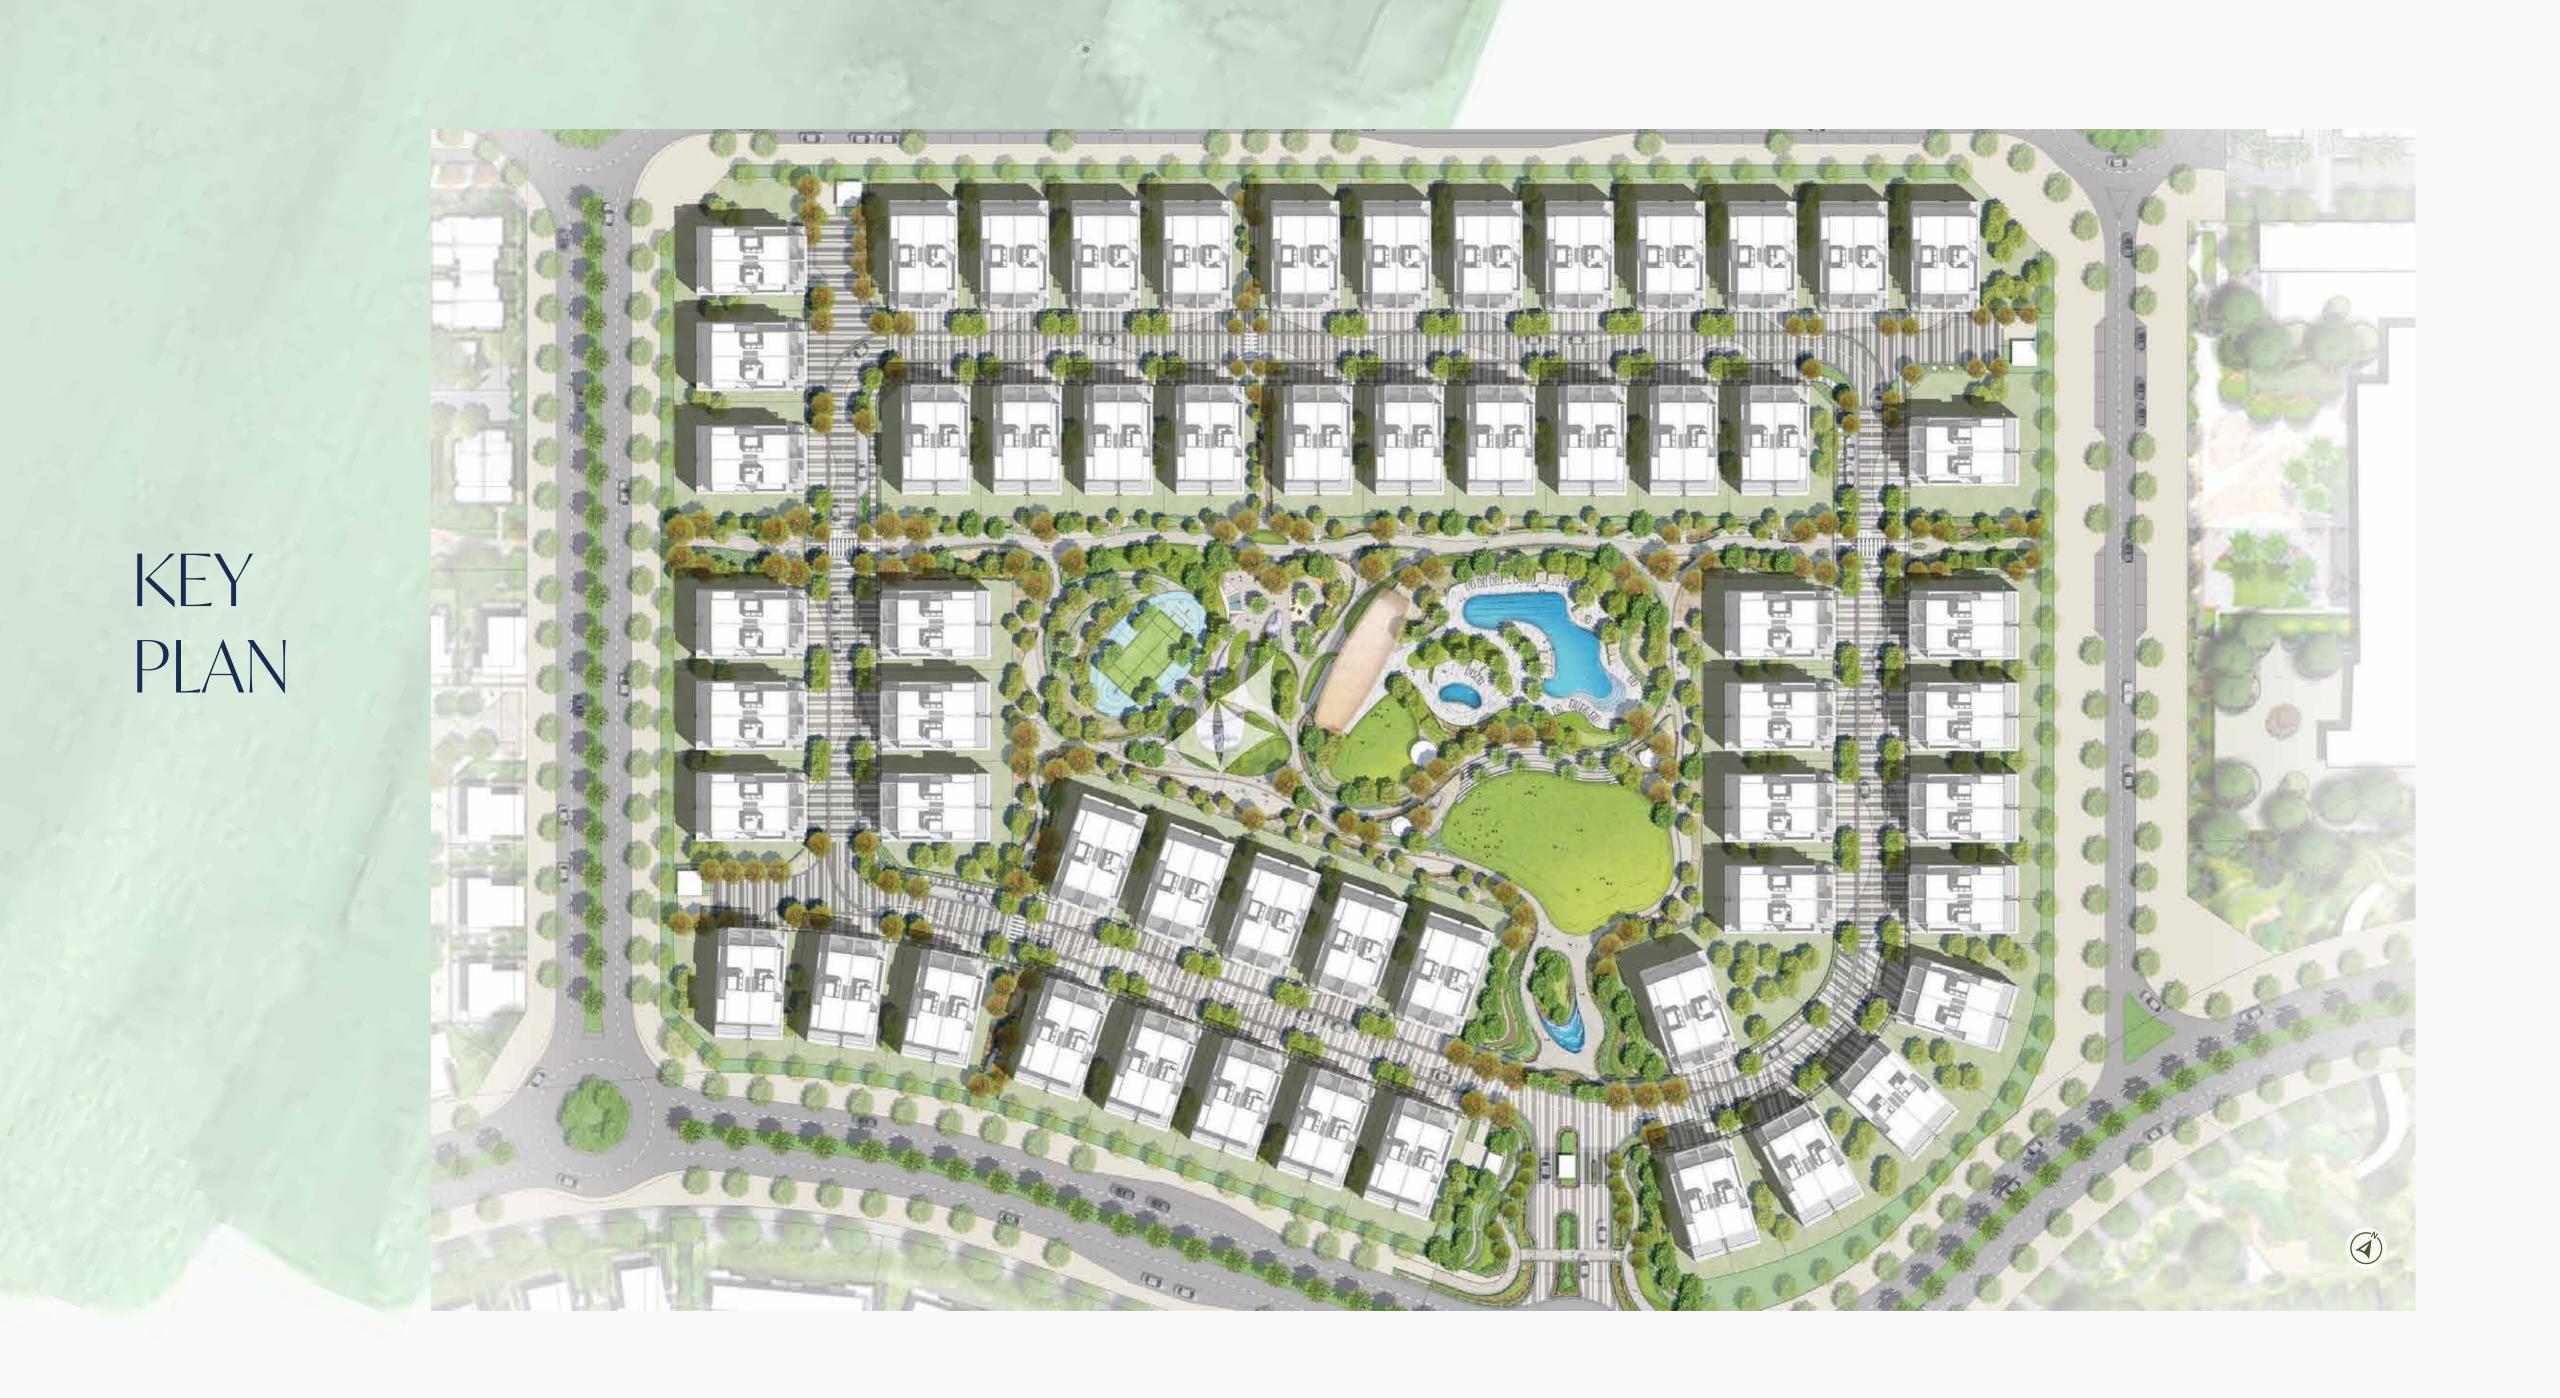

# RIGHT CORNER

### **Ground Floor**

Area Size 1,936 SQFT



## First Floor-The Double Height

Area Size 1,317 SQFT



#### First Floor-The Second Master

Area Size 1,683 SQFT



#### **Second Floor**-The Executive Suite

Area Size 1,794 SQFT



# **Second Floor**-The Mega Master

Area Size 1,794 SQFT



# LEFT CORNER

### **Ground Floor**

Area Size 1,936 SQFT



First Floor-The Double Height

Area Size 1,317 SQFT



First Floor-The Second Master

Area Size 1,683 SQFT



#### **Second Floor**-The Executive Suite

Area Size 1,794 SQFT



### **Second Floor**-The Mega Master

Area Size 1,794 SQFT











- 1. Beige Exterior Cladding
- 2. Beige Exterior Render Paint
- 3. Grey Exterior Cladding
- 4. Metal Accents
- 5. Louvers