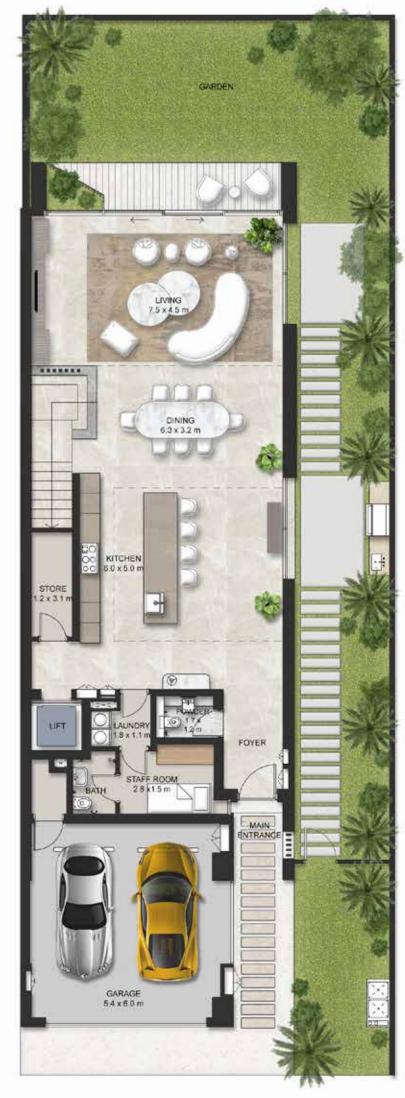

### **Ground Floor**

Area Size 1,936 SQFT

### **Ground Floor**

Area Size 1,936 SQFT

First Floor-The Double Height

Area Size 1,317 SQFT

First Floor-The Second Master

Area Size 1,683 SQFT