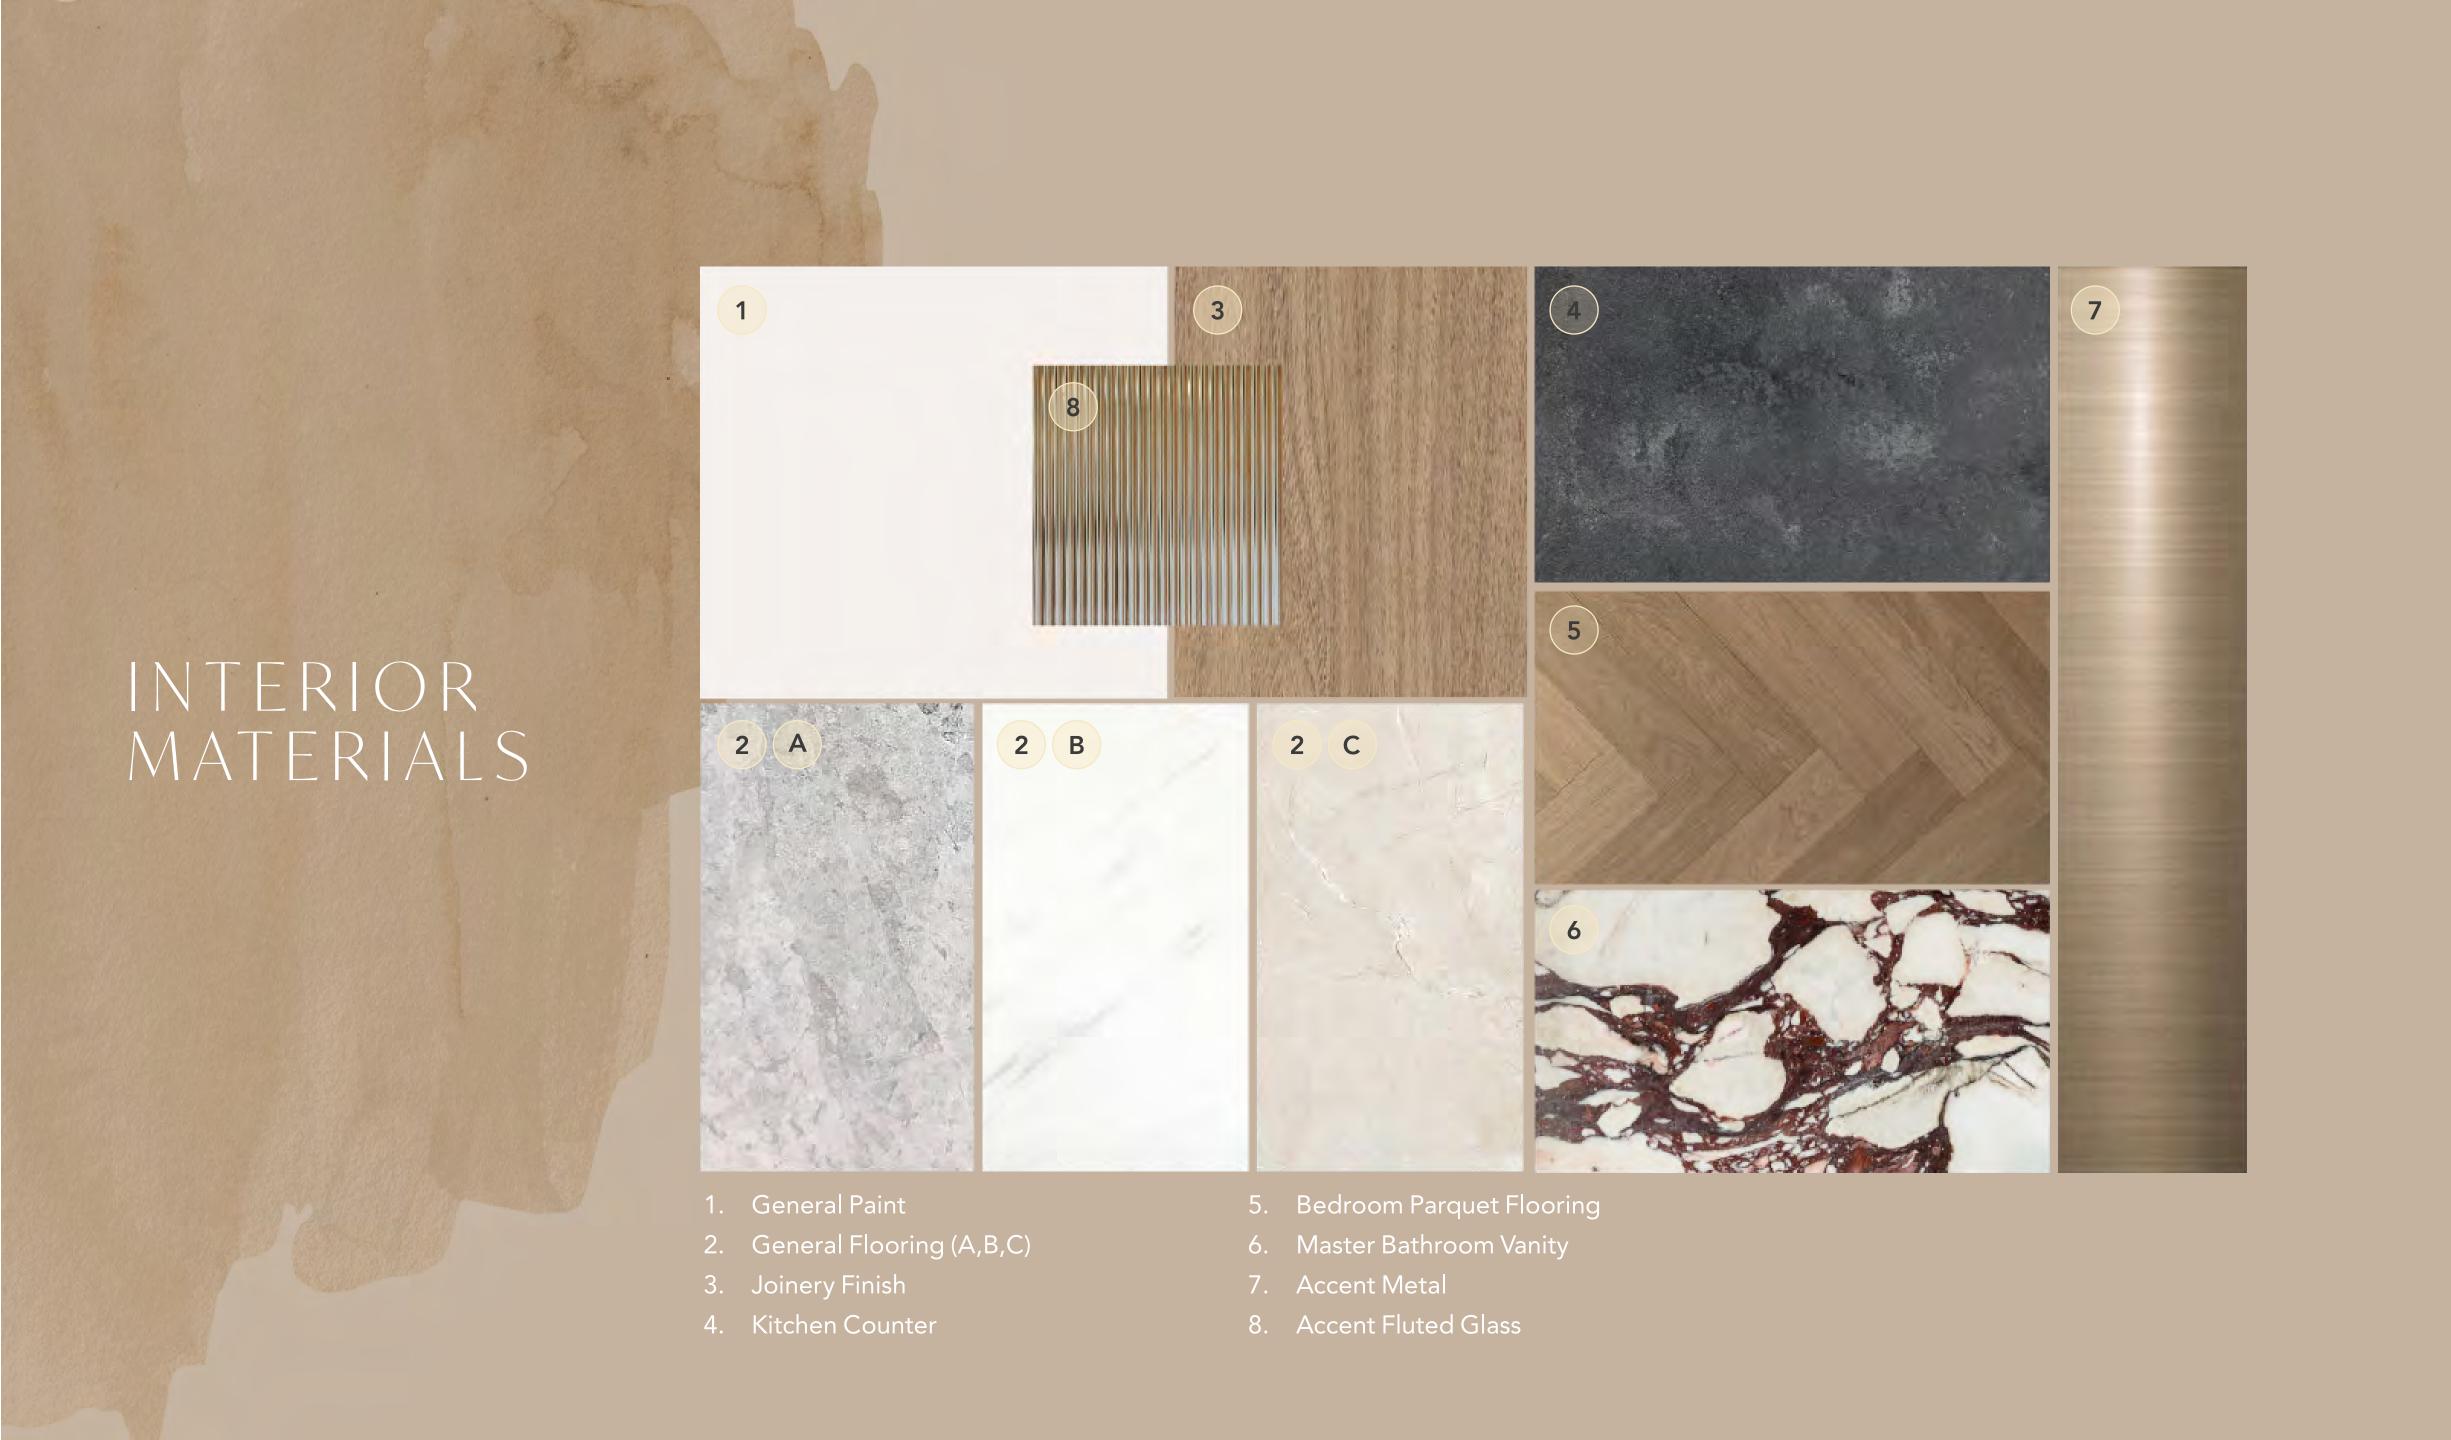

# RIGHT CORNER

### **Ground Floor**

Area Size 1,936 SQFT



## First Floor-The Double Height

Area Size 1,317 SQFT



#### First Floor-The Second Master

Area Size 1,683 SQFT



#### **Second Floor**-The Executive Suite

Area Size 1,794 SQFT



# **Second Floor**-The Mega Master

Area Size 1,794 SQFT



# LEFT CORNER

### **Ground Floor**

Area Size 1,936 SQFT



First Floor-The Double Height

Area Size 1,317 SQFT



First Floor-The Second Master

Area Size 1,683 SQFT



#### **Second Floor**-The Executive Suite

Area Size 1,794 SQFT



### **Second Floor**-The Mega Master

Area Size 1,794 SQFT











- 1. Beige Exterior Cladding
- 2. Beige Exterior Render Paint
- 3. Grey Exterior Cladding
- 4. Metal Accents
- 5. Louvers