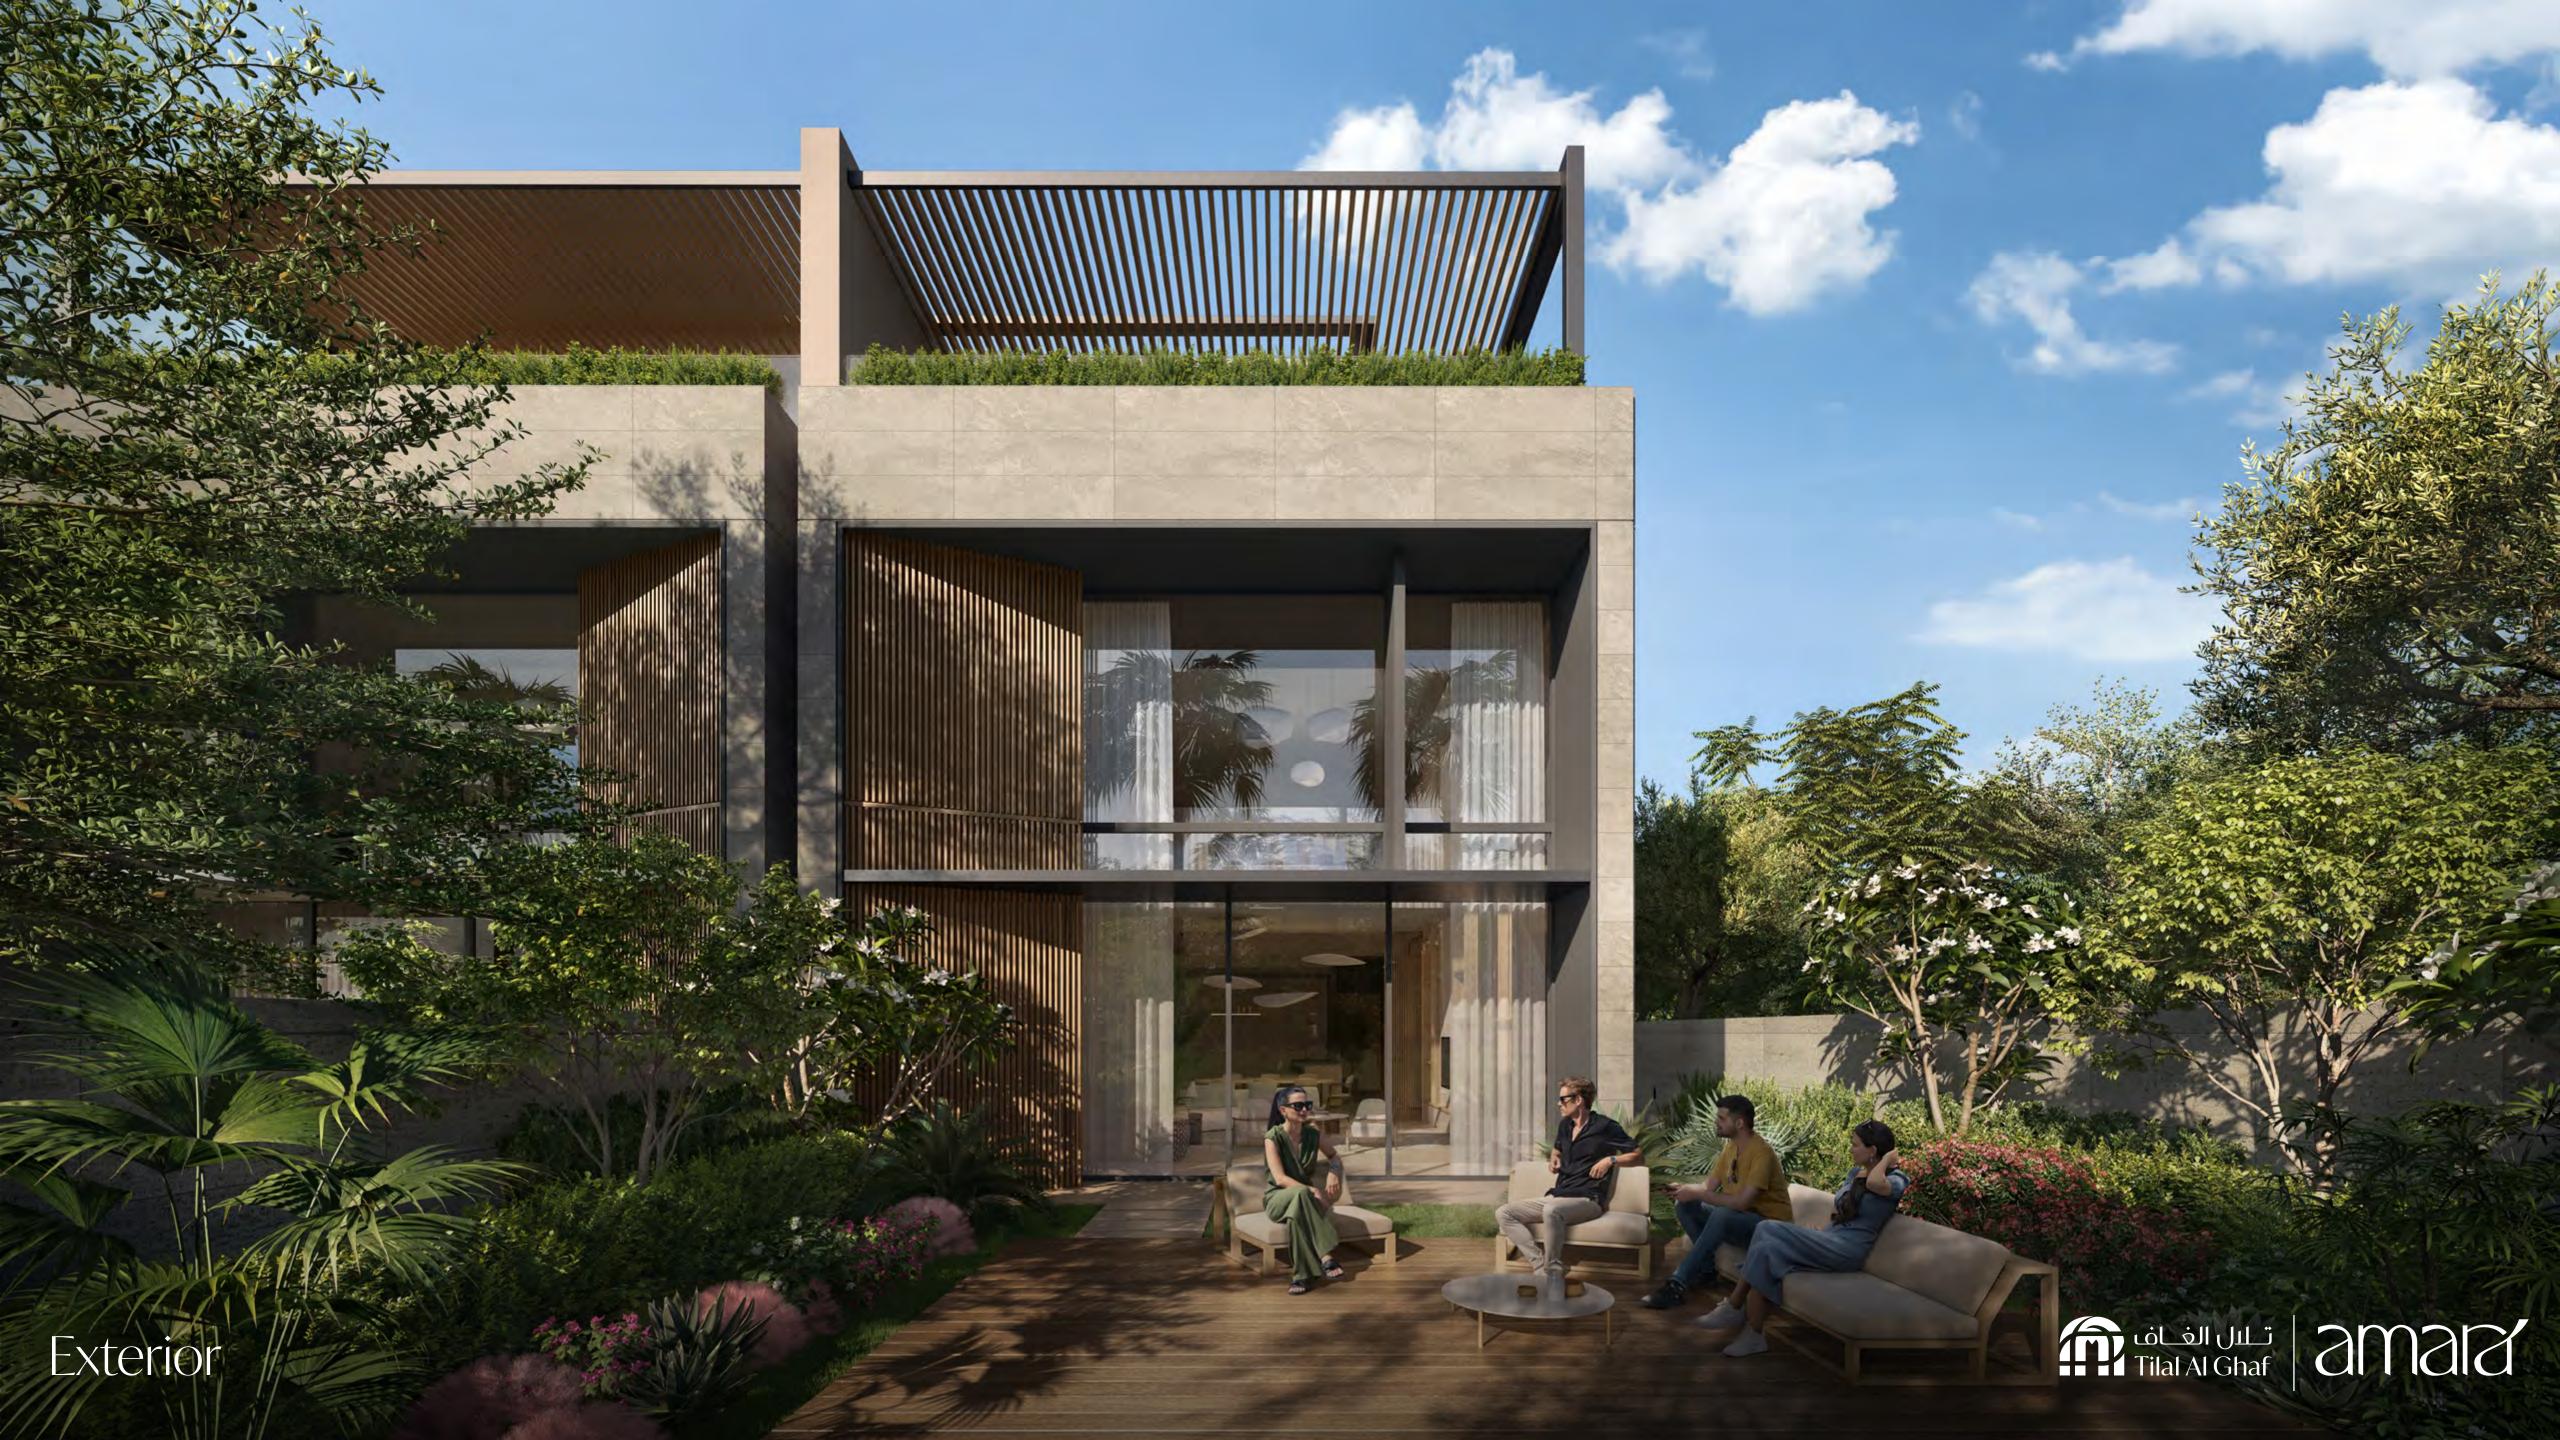

# RIGHT CORNER

### **Ground Floor**

Area Size 1,936 SQFT



## First Floor-The Double Height

Area Size 1,317 SQFT



#### First Floor-The Second Master

Area Size 1,683 SQFT



#### **Second Floor**-The Executive Suite

Area Size 1,794 SQFT



# **Second Floor**-The Mega Master

Area Size 1,794 SQFT



# LEFT CORNER

### **Ground Floor**

Area Size 1,936 SQFT



First Floor-The Double Height

Area Size 1,317 SQFT



First Floor-The Second Master

Area Size 1,683 SQFT



#### **Second Floor**-The Executive Suite

Area Size 1,794 SQFT



### **Second Floor**-The Mega Master

Area Size 1,794 SQFT











- 1. Beige Exterior Cladding
- 2. Beige Exterior Render Paint
- 3. Grey Exterior Cladding
- 4. Metal Accents
- 5. Louvers