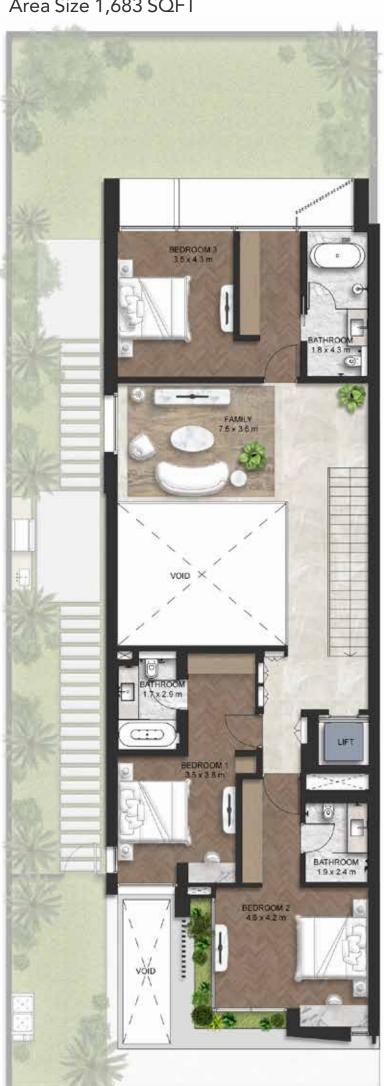

# RIGHT CORNER

### **Ground Floor**

Area Size 1,936 SQFT



## First Floor-The Double Height

Area Size 1,317 SQFT



#### First Floor-The Second Master

Area Size 1,683 SQFT



#### **Second Floor**-The Executive Suite

Area Size 1,794 SQFT



# **Second Floor**-The Mega Master

Area Size 1,794 SQFT



# LEFT CORNER

### **Ground Floor**

Area Size 1,936 SQFT



First Floor-The Double Height

Area Size 1,317 SQFT



First Floor-The Second Master

Area Size 1,683 SQFT



#### **Second Floor**-The Executive Suite

Area Size 1,794 SQFT



### **Second Floor**-The Mega Master

Area Size 1,794 SQFT











- 1. Beige Exterior Cladding
- 2. Beige Exterior Render Paint
- 3. Grey Exterior Cladding
- 4. Metal Accents
- 5. Louvers