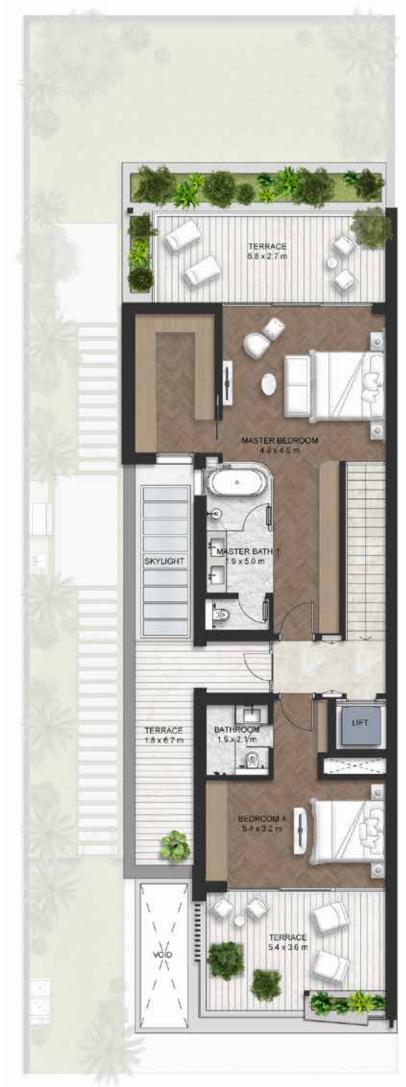

# RIGHT CORNER

### **Ground Floor**

Area Size 1,936 SQFT



## First Floor-The Double Height

Area Size 1,317 SQFT



#### First Floor-The Second Master

Area Size 1,683 SQFT



#### **Second Floor**-The Executive Suite

Area Size 1,794 SQFT



# **Second Floor**-The Mega Master

Area Size 1,794 SQFT



# LEFT CORNER

### **Ground Floor**

Area Size 1,936 SQFT



First Floor-The Double Height

Area Size 1,317 SQFT



First Floor-The Second Master

Area Size 1,683 SQFT



#### **Second Floor**-The Executive Suite

Area Size 1,794 SQFT



### **Second Floor**-The Mega Master

Area Size 1,794 SQFT











- 1. Beige Exterior Cladding
- 2. Beige Exterior Render Paint
- 3. Grey Exterior Cladding
- 4. Metal Accents
- 5. Louvers