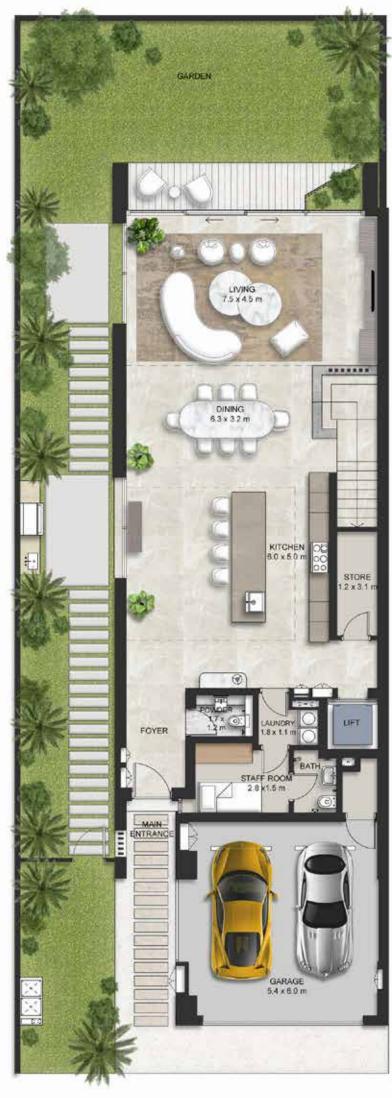

### **Ground Floor**

Area Size 1,936 SQFT

### **Ground Floor**

Area Size 1,936 SQFT

First Floor-The Double Height

Area Size 1,317 SQFT

First Floor-The Second Master

Area Size 1,683 SQFT