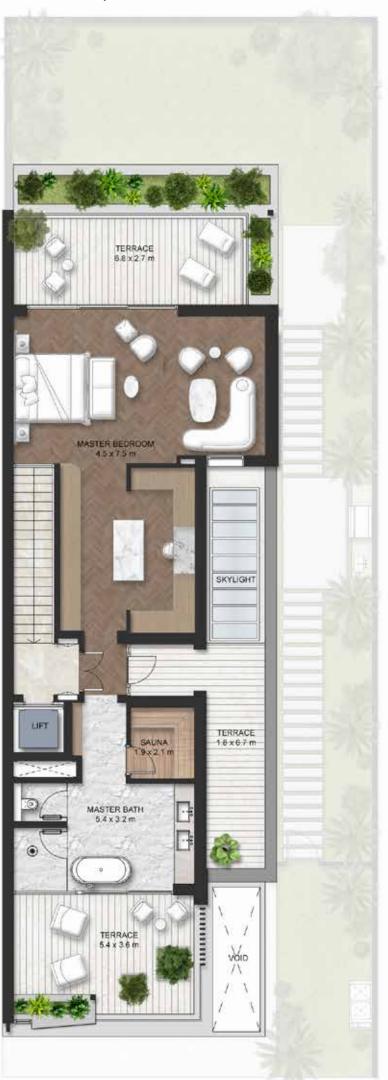

# **Second Floor**-The Mega Master

Area Size 1,794 SQFT

### **Second Floor**-The Mega Master

Area Size 1,794 SQFT

- 1. Beige Exterior Cladding
- 2. Beige Exterior Render Paint
- 3. Grey Exterior Cladding
- 4. Metal Accents
- 5. Louvers