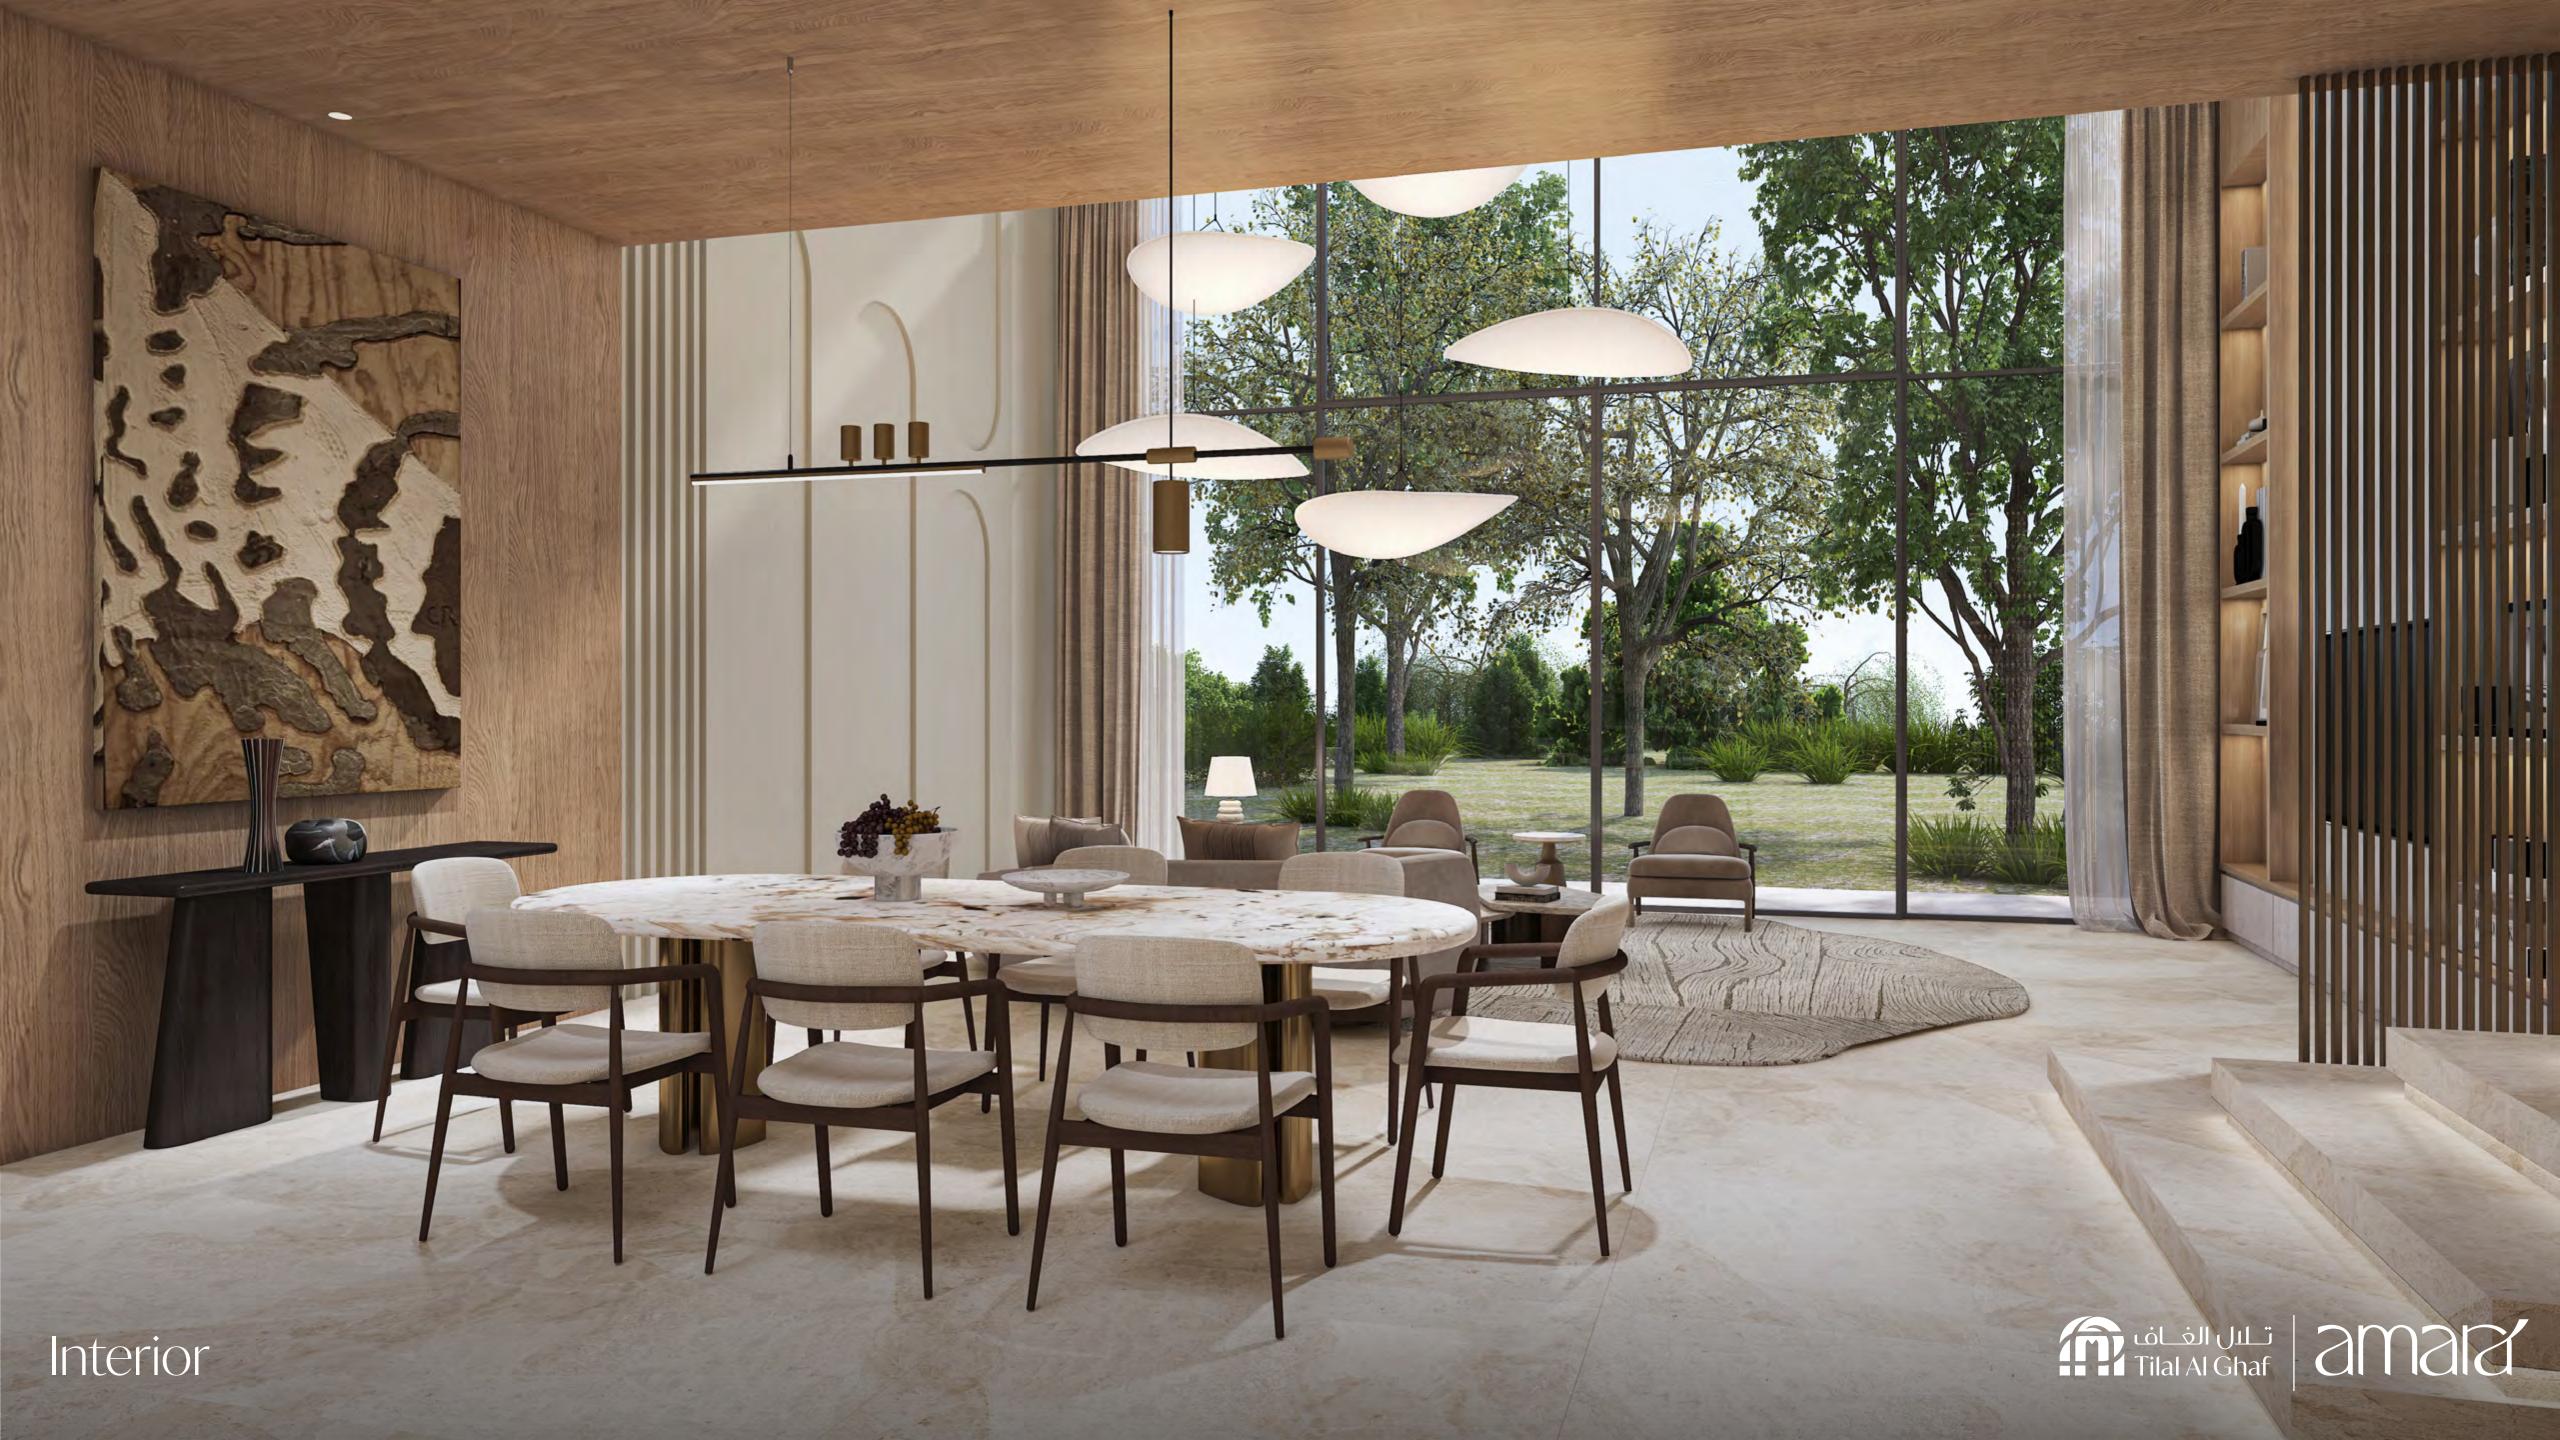

# RIGHT CORNER

### **Ground Floor**

Area Size 1,936 SQFT



## First Floor-The Double Height

Area Size 1,317 SQFT



#### First Floor-The Second Master

Area Size 1,683 SQFT



#### **Second Floor**-The Executive Suite

Area Size 1,794 SQFT



# **Second Floor**-The Mega Master

Area Size 1,794 SQFT



# LEFT CORNER

### **Ground Floor**

Area Size 1,936 SQFT



First Floor-The Double Height

Area Size 1,317 SQFT



First Floor-The Second Master

Area Size 1,683 SQFT



#### **Second Floor**-The Executive Suite

Area Size 1,794 SQFT



### **Second Floor**-The Mega Master

Area Size 1,794 SQFT











- 1. Beige Exterior Cladding
- 2. Beige Exterior Render Paint
- 3. Grey Exterior Cladding
- 4. Metal Accents
- 5. Louvers