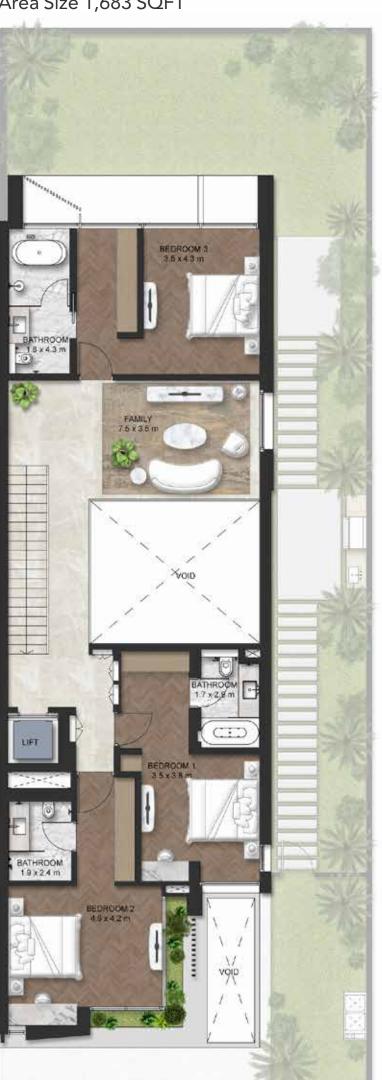

#### First Floor-The Second Master

Area Size 1,683 SQFT

### **Ground Floor**

Area Size 1,936 SQFT

First Floor-The Double Height

Area Size 1,317 SQFT

First Floor-The Second Master

Area Size 1,683 SQFT