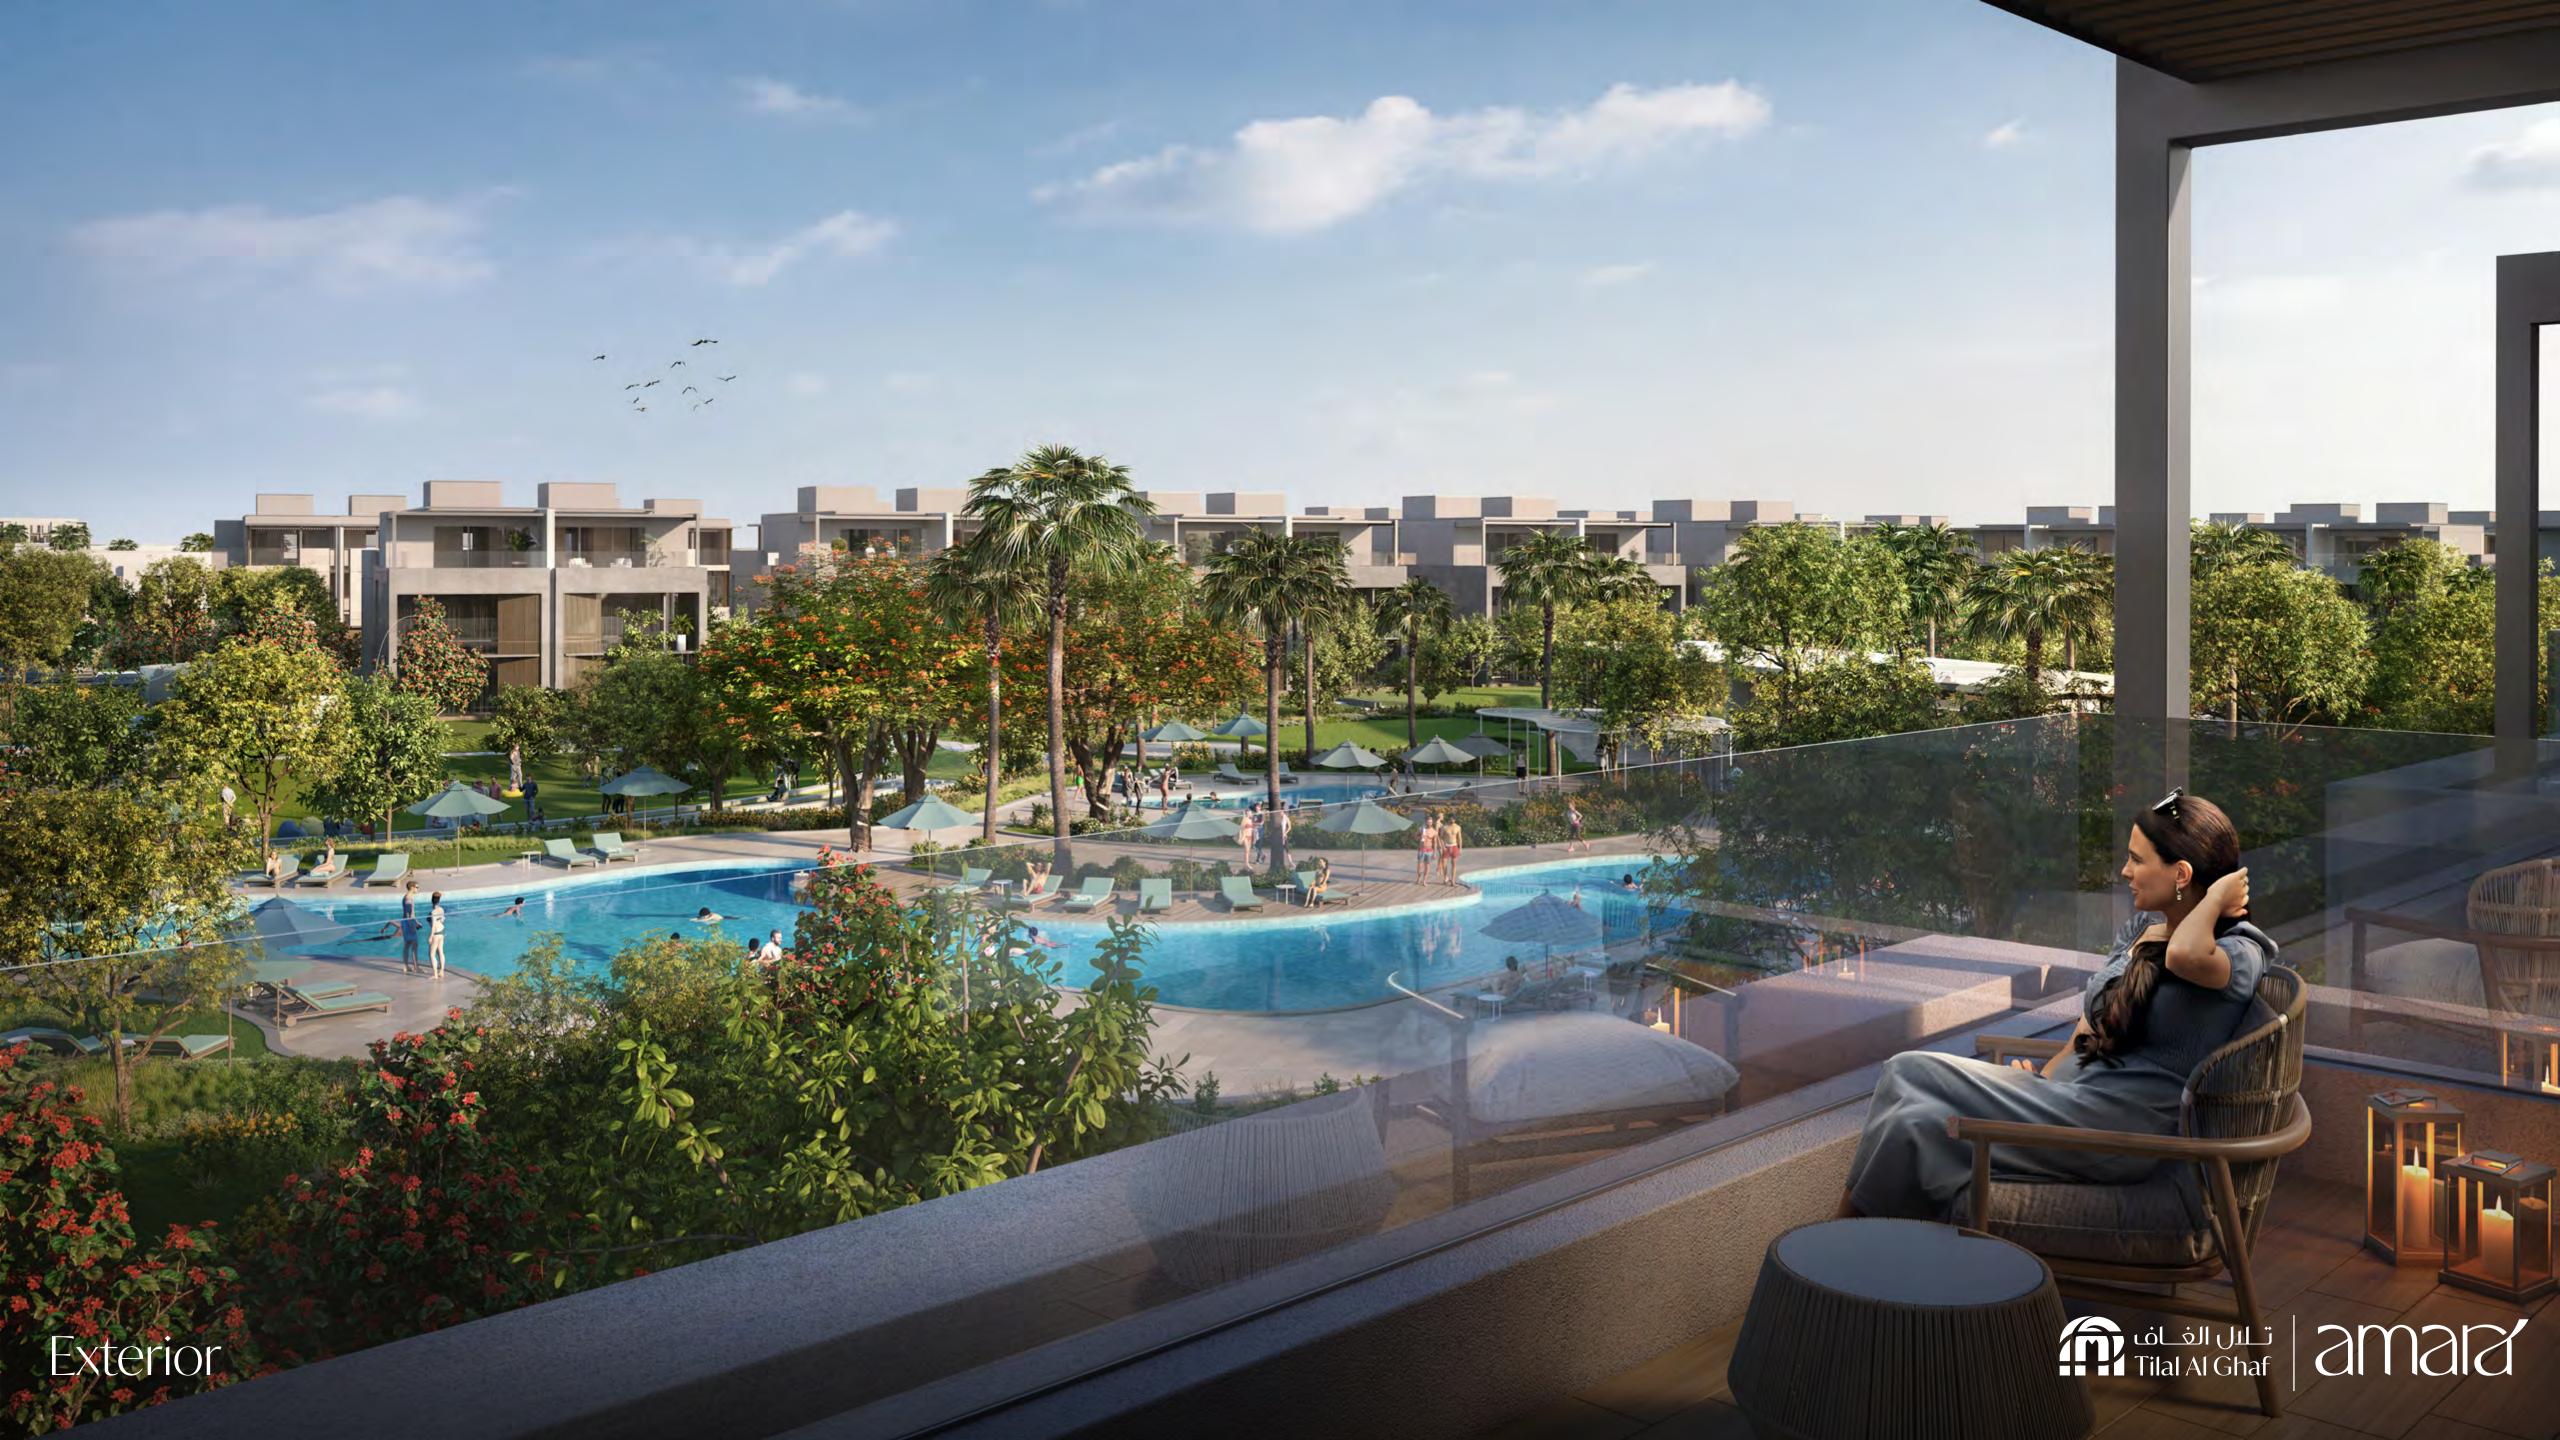

# RIGHT CORNER

### **Ground Floor**

Area Size 1,936 SQFT



## First Floor-The Double Height

Area Size 1,317 SQFT



#### First Floor-The Second Master

Area Size 1,683 SQFT



#### **Second Floor**-The Executive Suite

Area Size 1,794 SQFT



# **Second Floor**-The Mega Master

Area Size 1,794 SQFT



# LEFT CORNER

### **Ground Floor**

Area Size 1,936 SQFT



First Floor-The Double Height

Area Size 1,317 SQFT



First Floor-The Second Master

Area Size 1,683 SQFT



#### **Second Floor**-The Executive Suite

Area Size 1,794 SQFT



### **Second Floor**-The Mega Master

Area Size 1,794 SQFT











- 1. Beige Exterior Cladding
- 2. Beige Exterior Render Paint
- 3. Grey Exterior Cladding
- 4. Metal Accents
- 5. Louvers