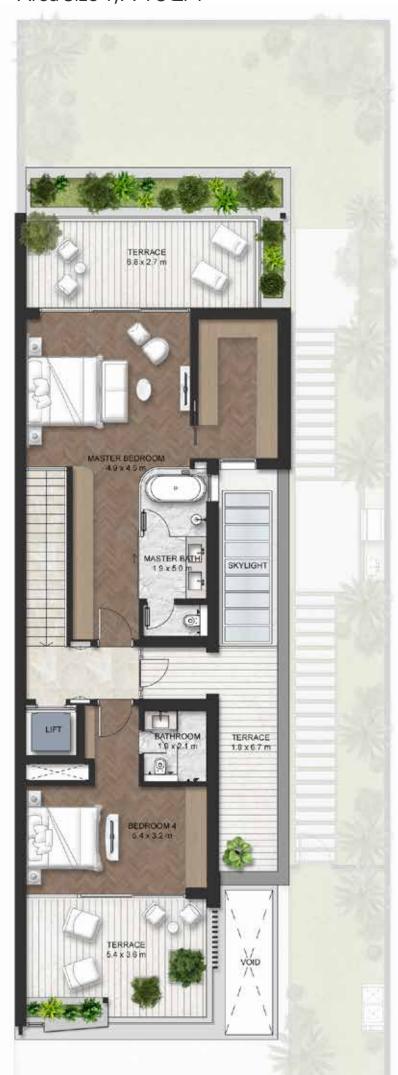

# RIGHT CORNER

### **Ground Floor**

Area Size 1,936 SQFT



## First Floor-The Double Height

Area Size 1,317 SQFT



#### First Floor-The Second Master

Area Size 1,683 SQFT



#### **Second Floor**-The Executive Suite

Area Size 1,794 SQFT



# **Second Floor**-The Mega Master

Area Size 1,794 SQFT



# LEFT CORNER

### **Ground Floor**

Area Size 1,936 SQFT



First Floor-The Double Height

Area Size 1,317 SQFT



First Floor-The Second Master

Area Size 1,683 SQFT



#### **Second Floor**-The Executive Suite

Area Size 1,794 SQFT



### **Second Floor**-The Mega Master

Area Size 1,794 SQFT











- 1. Beige Exterior Cladding
- 2. Beige Exterior Render Paint
- 3. Grey Exterior Cladding
- 4. Metal Accents
- 5. Louvers