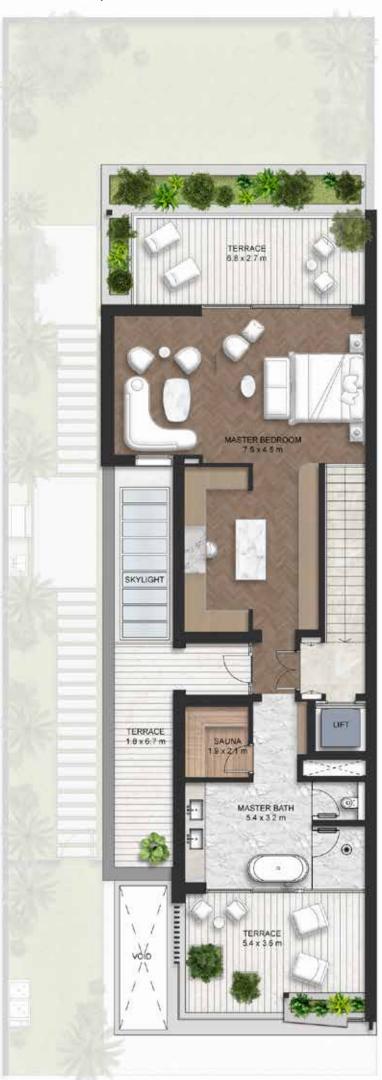

# **Second Floor**-The Mega Master

Area Size 1,794 SQFT

### **Second Floor**-The Mega Master

Area Size 1,794 SQFT

- 1. Beige Exterior Cladding
- 2. Beige Exterior Render Paint
- 3. Grey Exterior Cladding
- 4. Metal Accents
- 5. Louvers