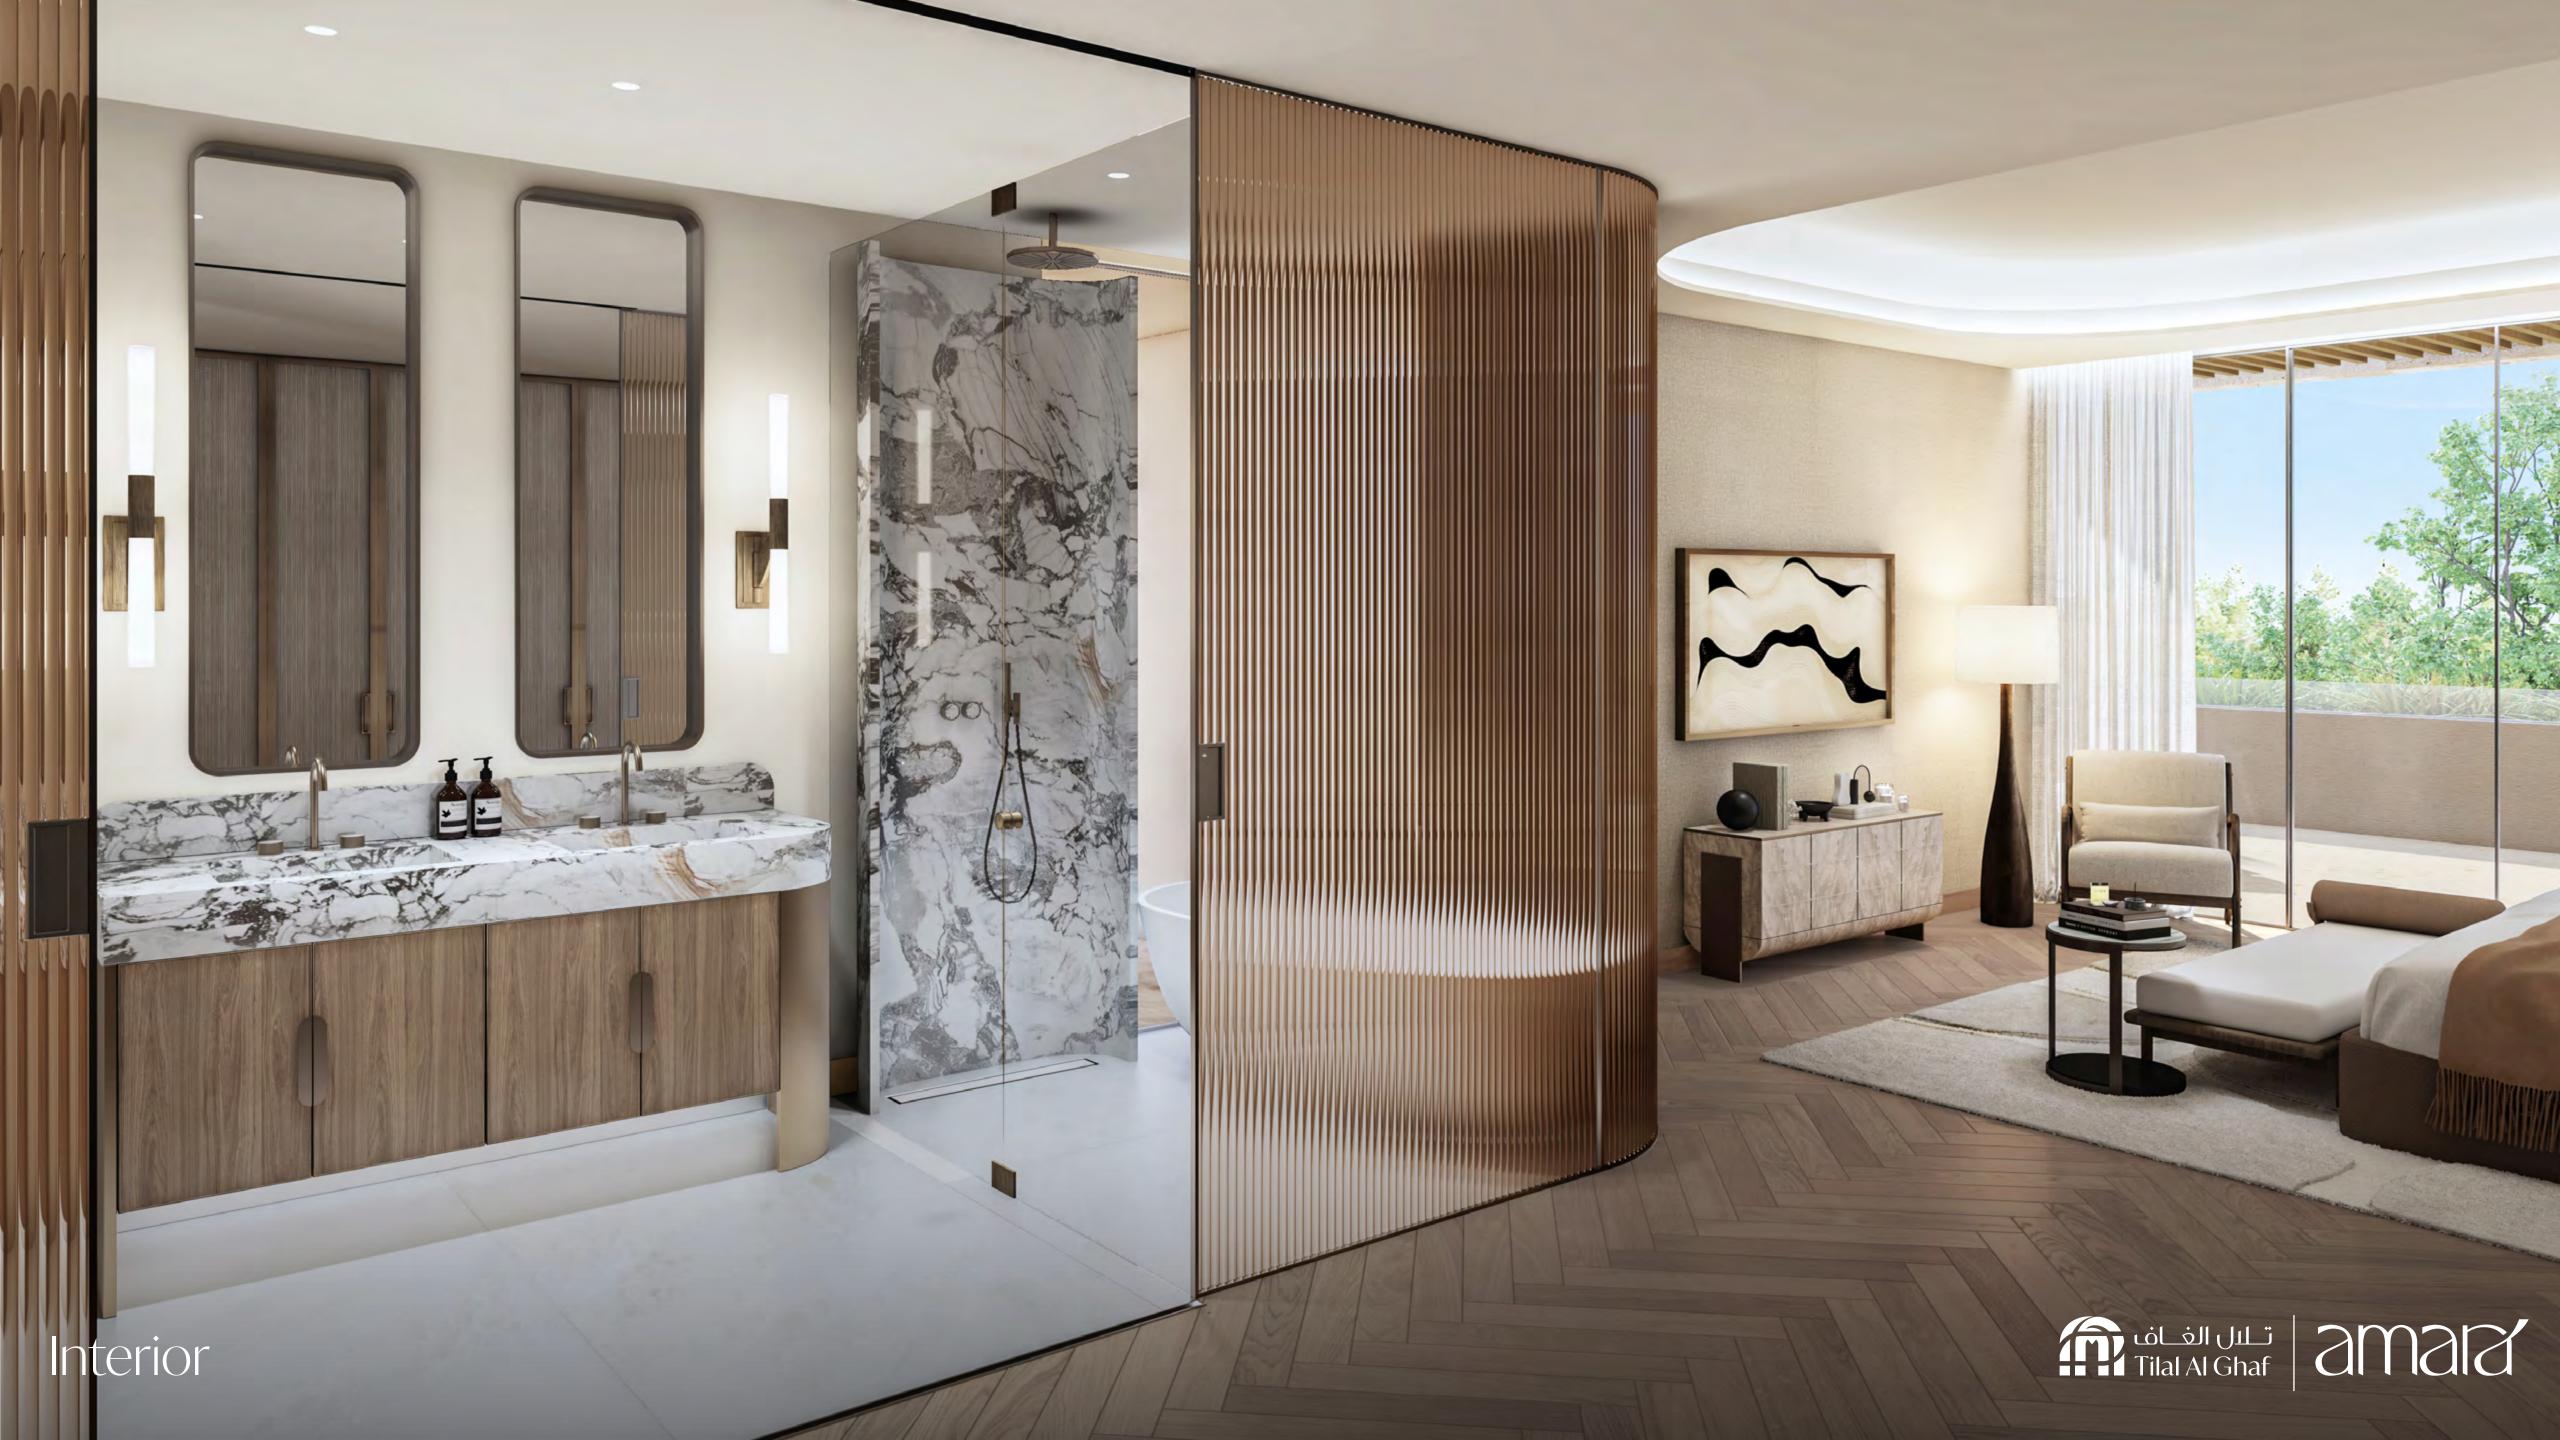

# RIGHT CORNER

### **Ground Floor**

Area Size 1,936 SQFT



## First Floor-The Double Height

Area Size 1,317 SQFT



#### First Floor-The Second Master

Area Size 1,683 SQFT



#### **Second Floor**-The Executive Suite

Area Size 1,794 SQFT



# **Second Floor**-The Mega Master

Area Size 1,794 SQFT



# LEFT CORNER

### **Ground Floor**

Area Size 1,936 SQFT



First Floor-The Double Height

Area Size 1,317 SQFT



First Floor-The Second Master

Area Size 1,683 SQFT



#### **Second Floor**-The Executive Suite

Area Size 1,794 SQFT



### **Second Floor**-The Mega Master

Area Size 1,794 SQFT











- 1. Beige Exterior Cladding
- 2. Beige Exterior Render Paint
- 3. Grey Exterior Cladding
- 4. Metal Accents
- 5. Louvers