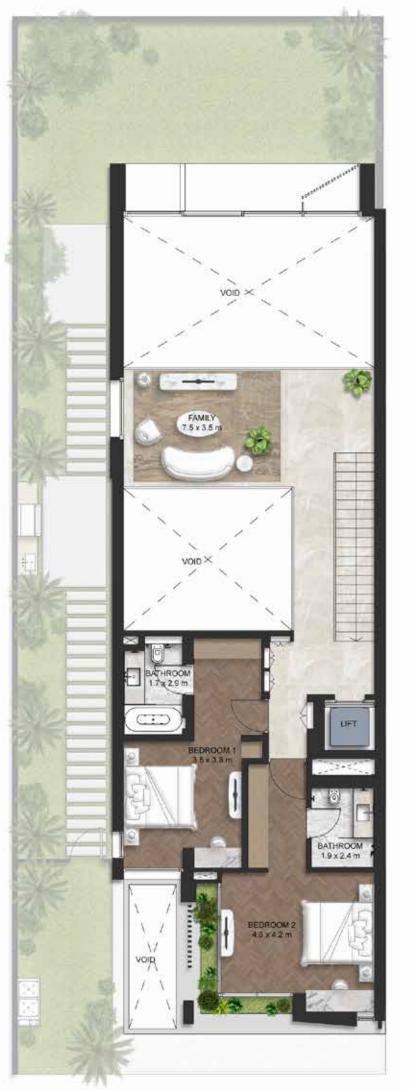

## First Floor-The Double Height

Area Size 1,317 SQFT

#### First Floor-The Second Master

Area Size 1,683 SQFT

### **Ground Floor**

Area Size 1,936 SQFT

First Floor-The Double Height

Area Size 1,317 SQFT

First Floor-The Second Master

Area Size 1,683 SQFT