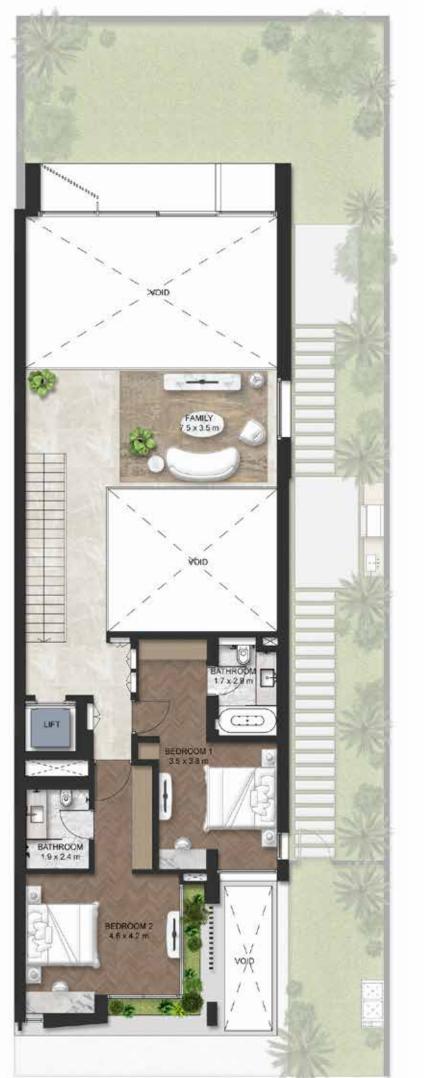

## First Floor-The Double Height

Area Size 1,317 SQFT

### **Ground Floor**

Area Size 1,936 SQFT

First Floor-The Double Height

Area Size 1,317 SQFT

First Floor-The Second Master

Area Size 1,683 SQFT