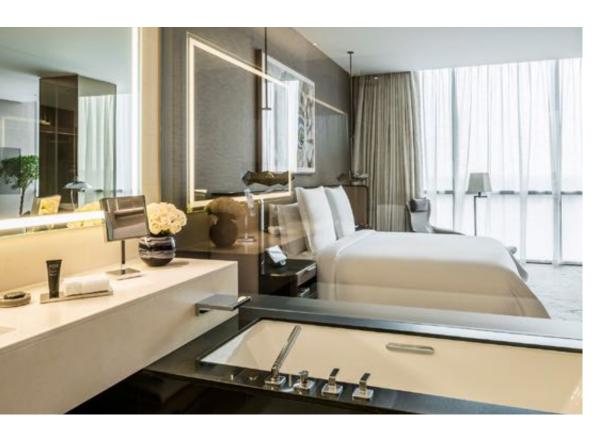

Intimate and exclusive, our eight-storey hotel offers just 106 accommodations, including 28 luxury suites. Meeting all the needs of the modern traveller, our guest rooms are thoughtfully detailed to ensure relaxation and productivity - from the customizable Four Seasons Bed to the curving sofa and spa-like bathroom. Spacious studio and one-bedroom suites add to the comfort of your Four Seasons stay. Top-floor suites offer floor-to-ceiling views of Burj Khalifa – especially magnificent at night!

# **ACCOMMODATIONS**

- In a low-rise eight-storey building intimate and exclusive
- 106 luxury accommodations, including 28 suites, intelligently designed and thoughtfully detailed
- All with the new customisable Four Seasons Bed, a sleekly curving sofa, flexible work areas and spa-like bathrooms
- Views of the DIFC community and the Dubai cityscape, including Burj Khalifa from the top floors