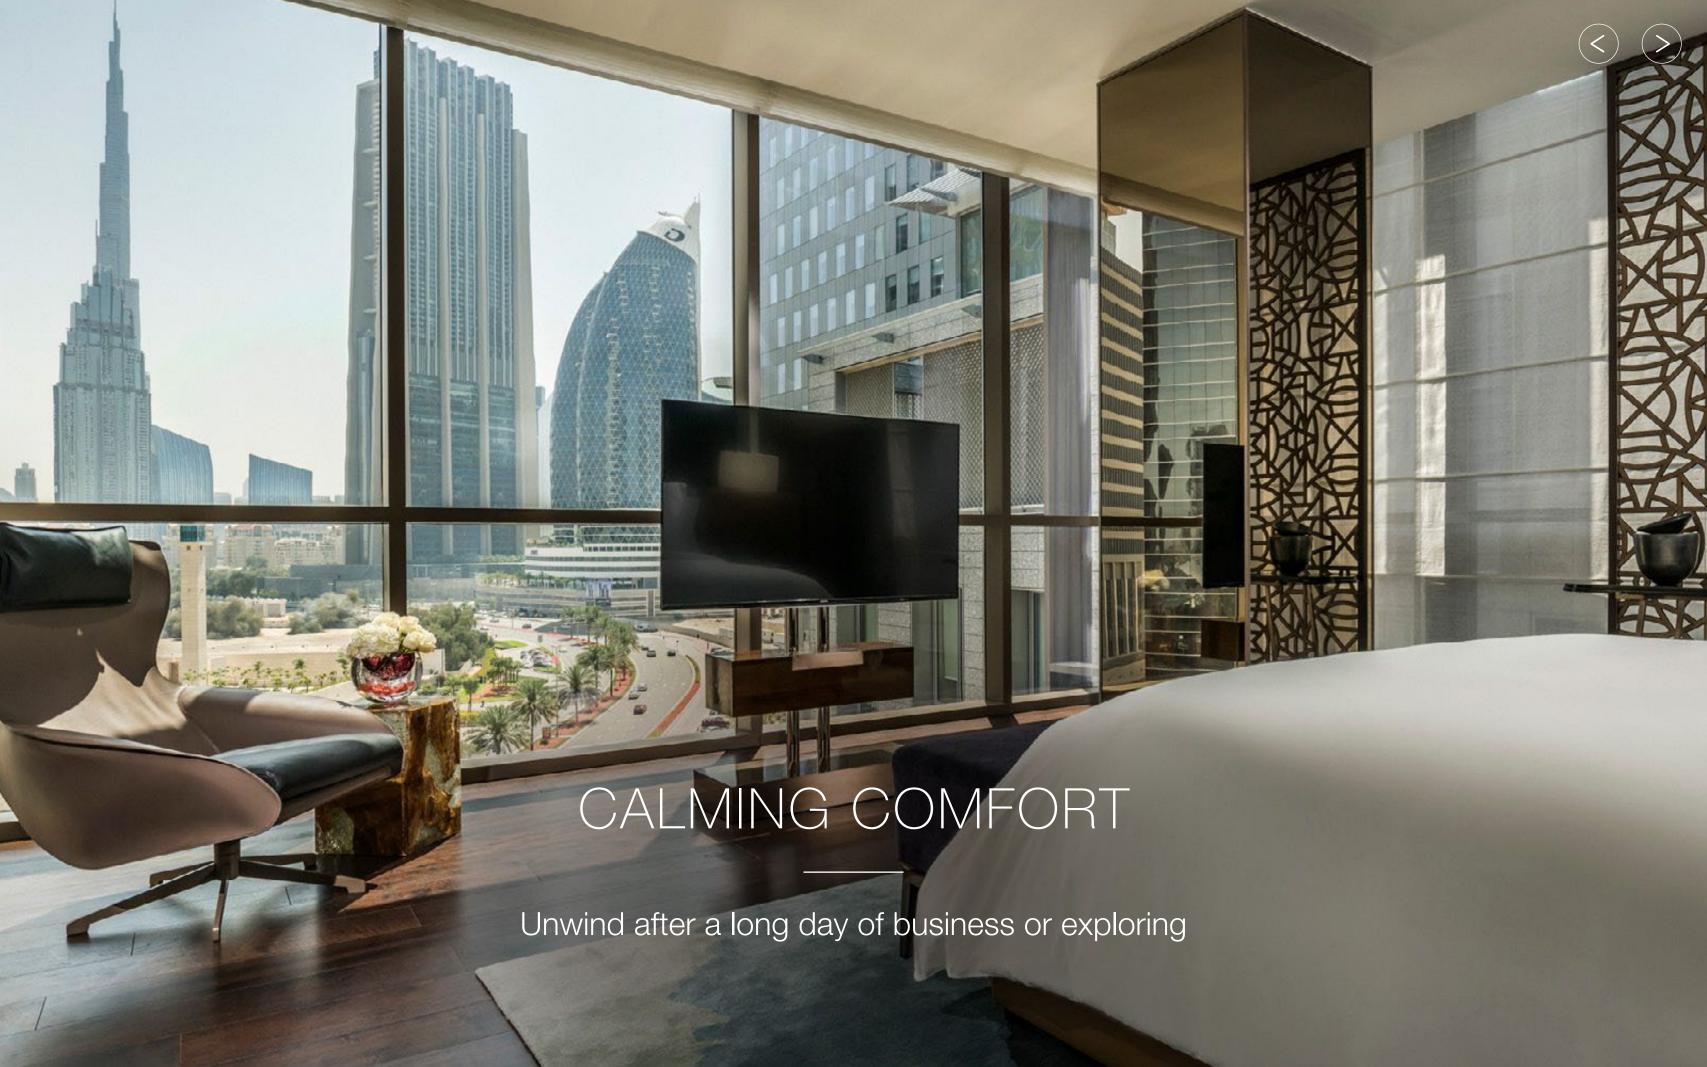

Intimate and exclusive, our eight-storey hotel offers just 106 accommodations, including 28 luxury suites. Meeting all the needs of the modern traveller, our guest rooms are thoughtfully detailed to ensure relaxation and productivity - from the customizable Four Seasons Bed to the curving sofa and spa-like bathroom. Spacious studio and one-bedroom suites add to the comfort of your Four Seasons stay. Top-floor suites offer floor-to-ceiling views of Burj Khalifa – especially magnificent at night!

# **ACCOMMODATIONS**

- In a low-rise eight-storey building intimate and exclusive
- 106 luxury accommodations, including 28 suites, intelligently designed and thoughtfully detailed
- All with the new customisable Four Seasons Bed, a sleekly curving sofa, flexible work areas and spa-like bathrooms
- Views of the DIFC community and the Dubai cityscape, including Burj Khalifa from the top floors