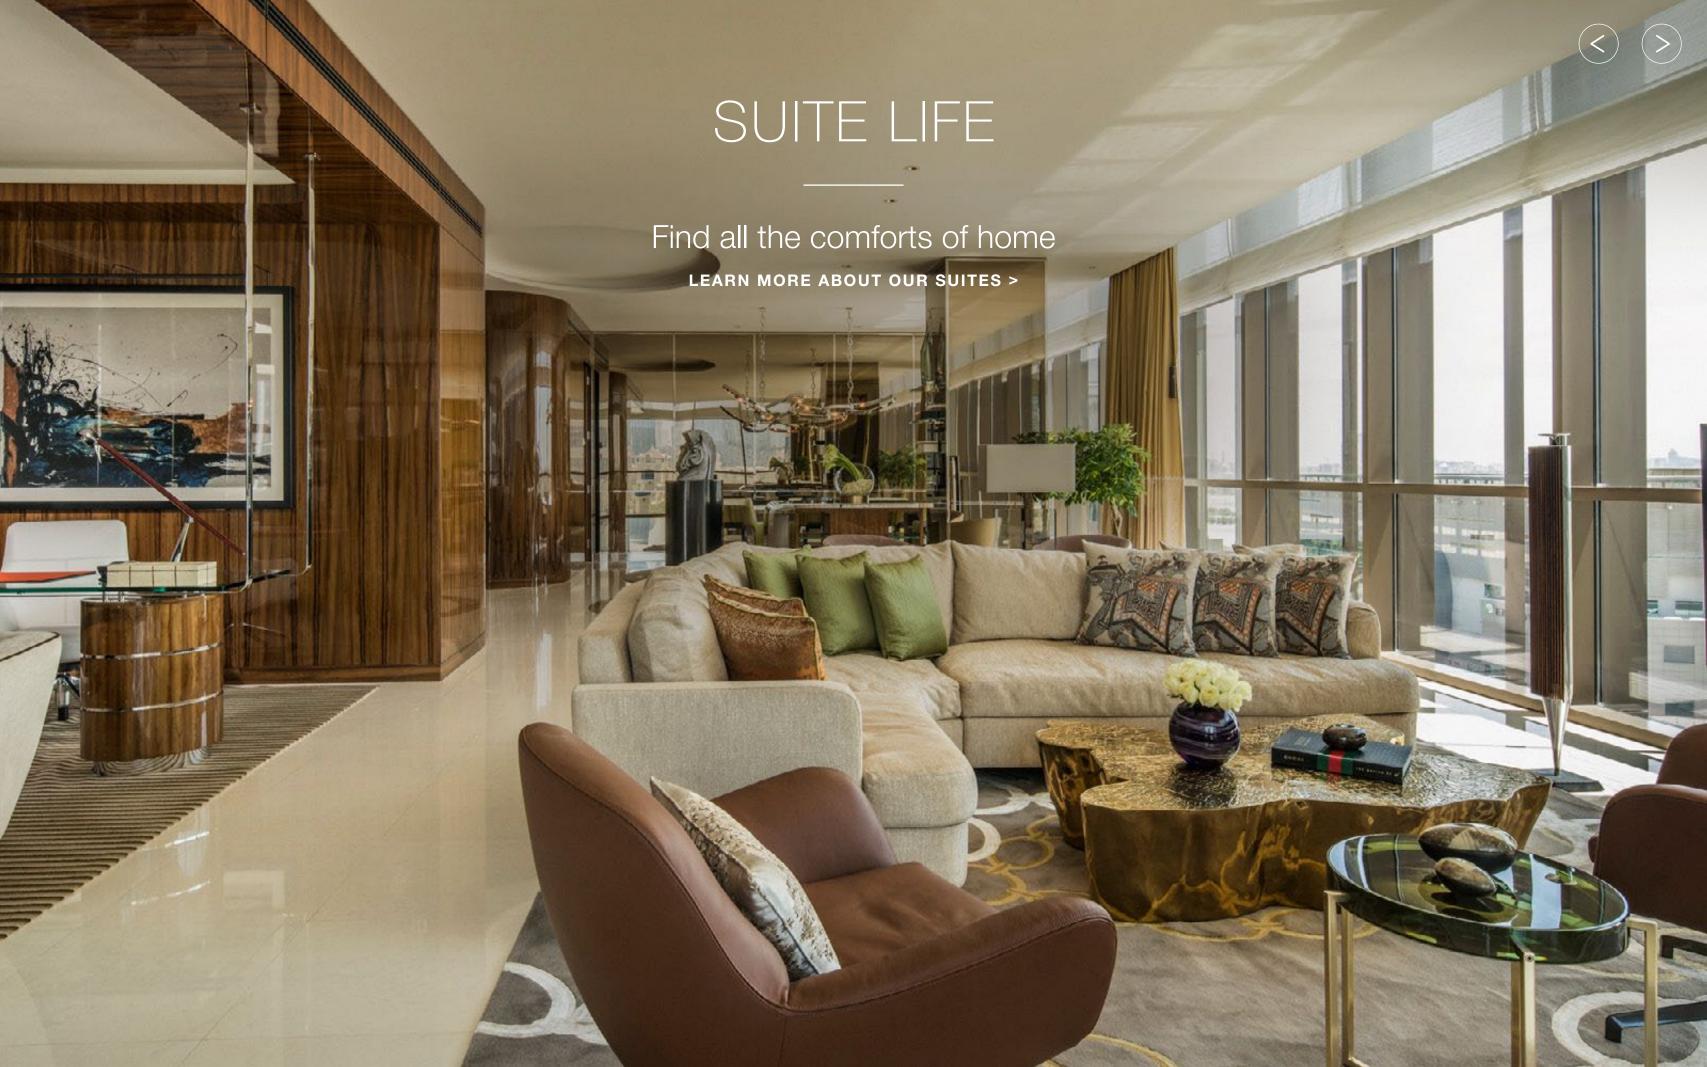

Intimate and exclusive, our eight-storey hotel offers just 106 accommodations, including 28 luxury suites. Meeting all the needs of the modern traveller, our guest rooms are thoughtfully detailed to ensure relaxation and productivity - from the customizable Four Seasons Bed to the curving sofa and spa-like bathroom. Spacious studio and one-bedroom suites add to the comfort of your Four Seasons stay. Top-floor suites offer floor-to-ceiling views of Burj Khalifa – especially magnificent at night!