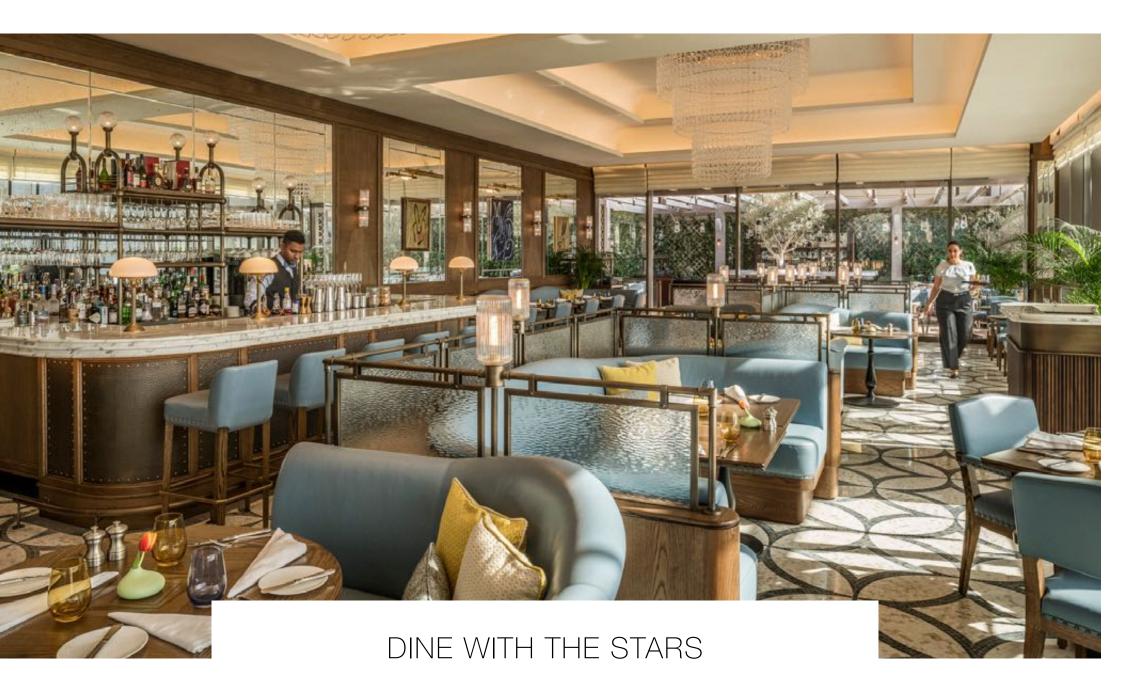

# **DINING & DRINKS**

- Mina Brasserie by Michael Mina a lively and modern space to graze on delicious brasserie-style sharing plates
- Penrose Lounge for tea, coffee and cocktails, off the lobby
- Luna Sky Bar, an eighth-floor hideaway with an outdoor terrace – for cocktails and music after work or late at night
- Churchill Room, the city's most prestigious destination for international cigars and premium spirits
- · 24-hour In-Room Dining