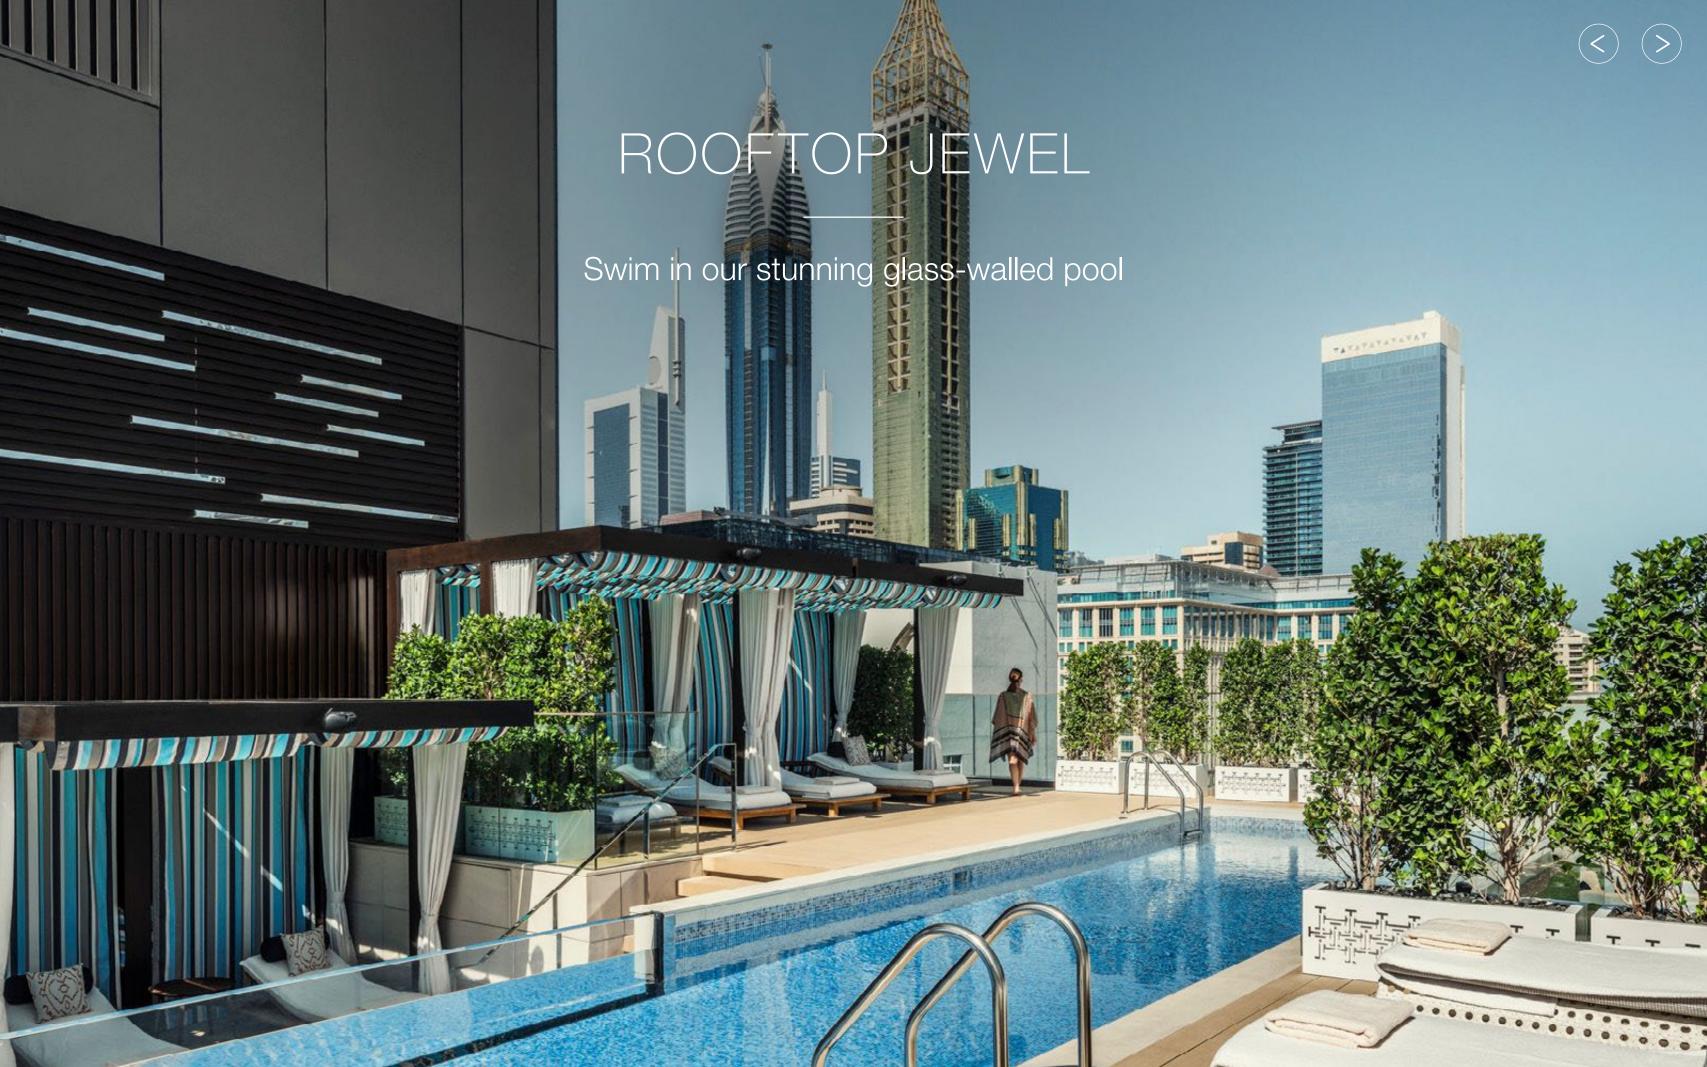

Enhance your well-being in our seventh-floor Spa and fitness centre, featuring a spectacular rooftop swimming pool. Work out in our clubstyle fitness centre, open 24 hours. Discover the most effective skin care and massage for men and women in our five spacious treatment rooms. Or unwind in Monogram - a spacious lounge off the lobby where you can work, relax or socialize. Thoughtful Four Seasons service ensures you make the most of your entire Dubai stay.

### SPA & RECREATION

- Seventh-floor spa sanctuary, discreetly accessible for guests
- Skin care and massage for men and women in five spacious treatment rooms – all with windows and three with showers
- 24-hour fitness centre with floor-to-ceiling views and leading-edge weight-training and cardio equipment
- Rooftop glass-walled pool and heated whirlpool
- Monogram, an innovative lounge just off the lobby, providing a comfortable place to work, relax or socialise – offering business services and complimentary refreshments