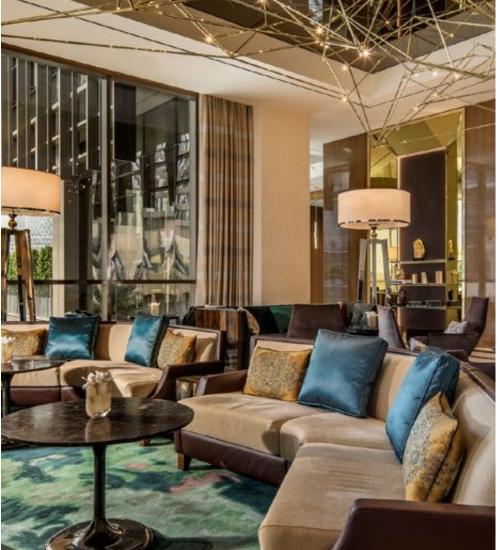

Enhance your well-being in our seventh-floor Spa and fitness centre, featuring a spectacular rooftop swimming pool. Work out in our clubstyle fitness centre, open 24 hours. Discover the most effective skin care and massage for men and women in our five spacious treatment rooms. Or unwind in Monogram - a spacious lounge off the lobby where you can work, relax or socialize. Thoughtful Four Seasons service ensures you make the most of your entire Dubai stay.

### SPA & RECREATION

- Seventh-floor spa sanctuary, discreetly accessible for guests
- Skin care and massage for men and women in five spacious treatment rooms – all with windows and three with showers
- 24-hour fitness centre with floor-to-ceiling views and leading-edge weight-training and cardio equipment
- Rooftop glass-walled pool and heated whirlpool
- Monogram, an innovative lounge just off the lobby, providing a comfortable place to work, relax or socialise – offering business services and complimentary refreshments