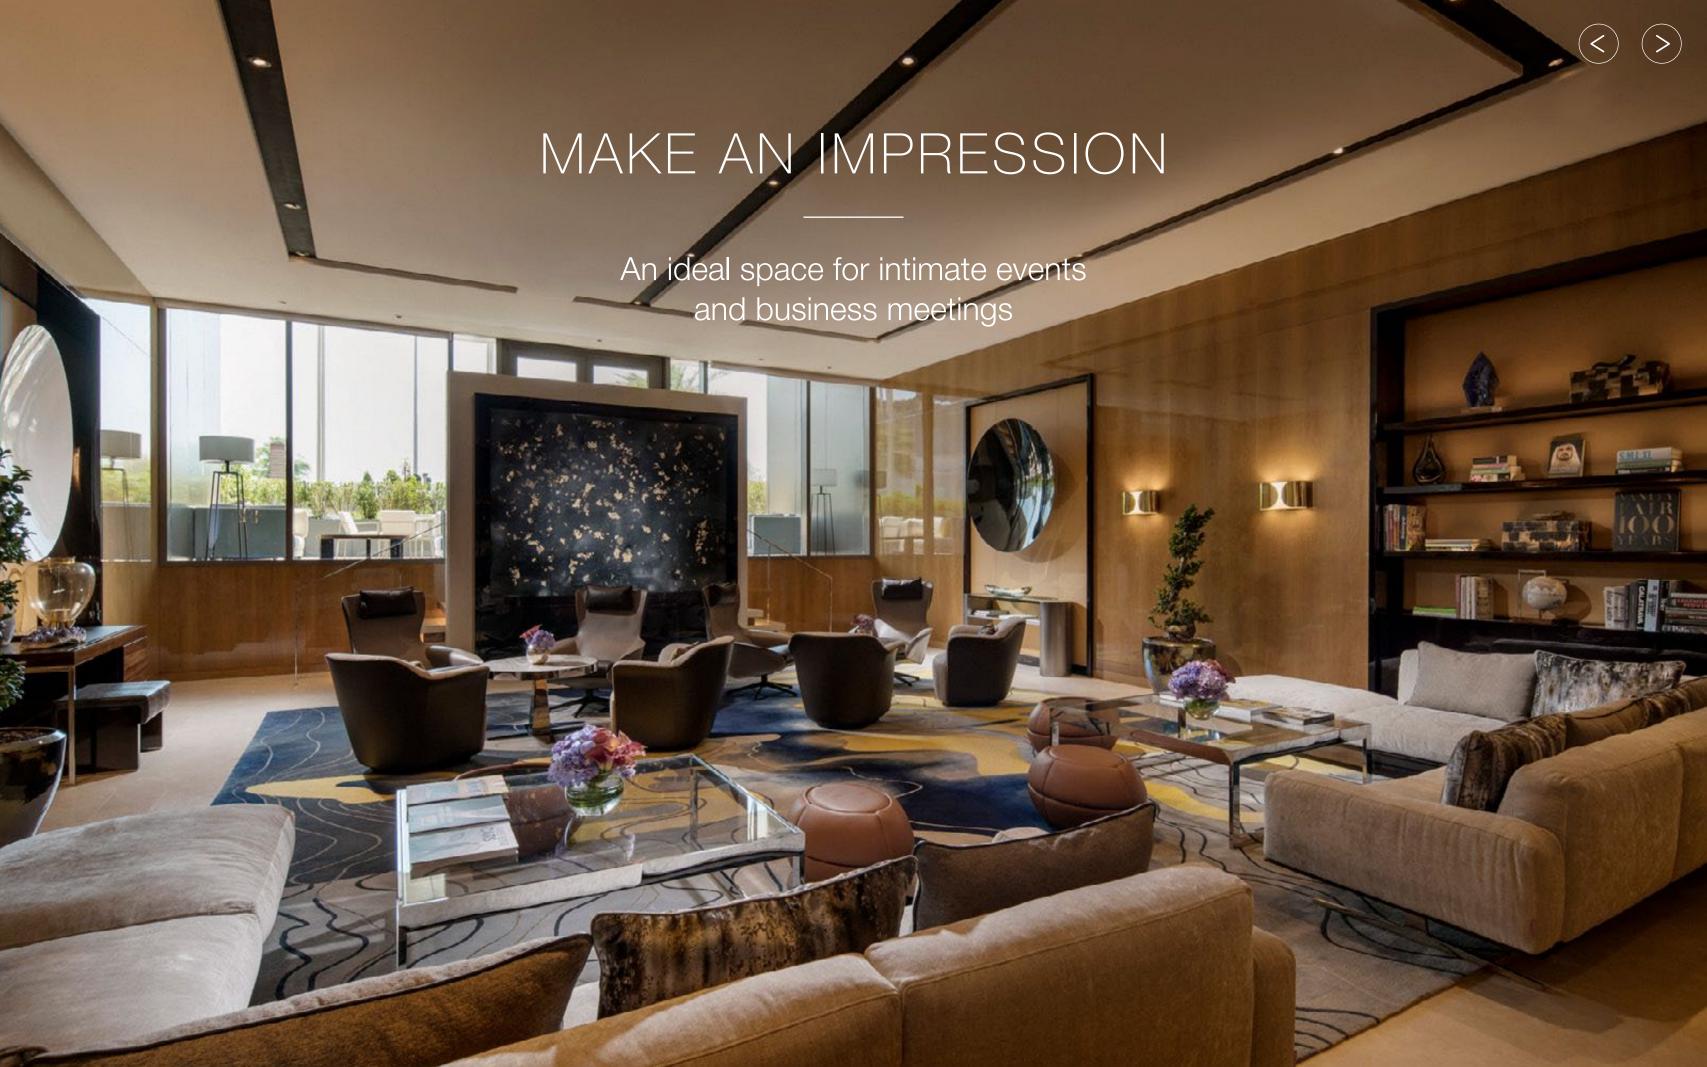

Enhance your well-being in our seventh-floor Spa and fitness centre, featuring a spectacular rooftop swimming pool. Work out in our clubstyle fitness centre, open 24 hours. Discover the most effective skin care and massage for men and women in our five spacious treatment rooms. Or unwind in Monogram - a spacious lounge off the lobby where you can work, relax or socialize. Thoughtful Four Seasons service ensures you make the most of your entire Dubai stay.

### SPA & RECREATION

- Seventh-floor spa sanctuary, discreetly accessible for guests
- Skin care and massage for men and women in five spacious treatment rooms – all with windows and three with showers
- 24-hour fitness centre with floor-to-ceiling views and leading-edge weight-training and cardio equipment
- Rooftop glass-walled pool and heated whirlpool
- Monogram, an innovative lounge just off the lobby, providing a comfortable place to work, relax or socialise – offering business services and complimentary refreshments