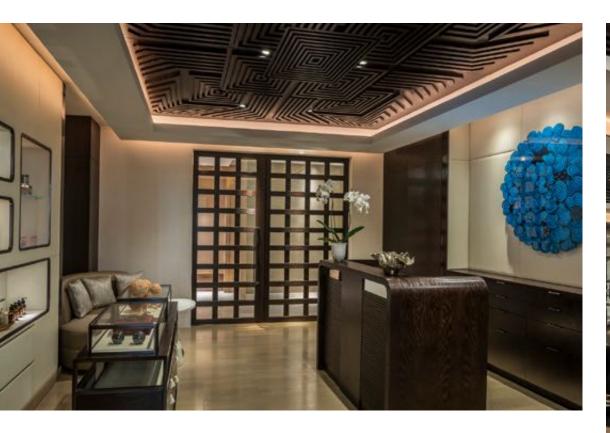

Enhance your well-being in our seventh-floor Spa and fitness centre, featuring a spectacular rooftop swimming pool. Work out in our clubstyle fitness centre, open 24 hours. Discover the most effective skin care and massage for men and women in our five spacious treatment rooms. Or unwind in Monogram - a spacious lounge off the lobby where you can work, relax or socialize. Thoughtful Four Seasons service ensures you make the most of your entire Dubai stay.

### SPA & RECREATION

- Seventh-floor spa sanctuary, discreetly accessible for guests
- Skin care and massage for men and women in five spacious treatment rooms – all with windows and three with showers
- 24-hour fitness centre with floor-to-ceiling views and leading-edge weight-training and cardio equipment
- Rooftop glass-walled pool and heated whirlpool
- Monogram, an innovative lounge just off the lobby, providing a comfortable place to work, relax or socialise – offering business services and complimentary refreshments