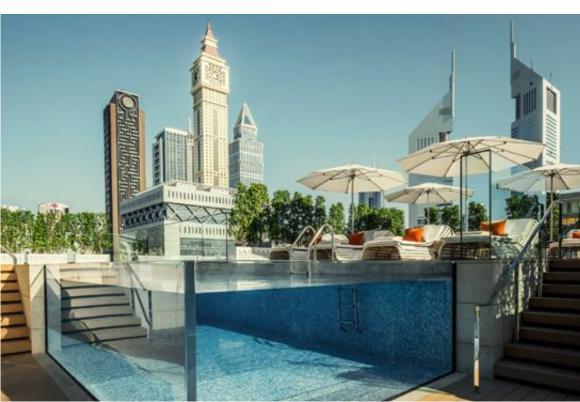

Enhance your well-being in our seventh-floor Spa and fitness centre, featuring a spectacular rooftop swimming pool. Work out in our clubstyle fitness centre, open 24 hours. Discover the most effective skin care and massage for men and women in our five spacious treatment rooms. Or unwind in Monogram - a spacious lounge off the lobby where you can work, relax or socialize. Thoughtful Four Seasons service ensures you make the most of your entire Dubai stay.

### SPA & RECREATION

- Seventh-floor spa sanctuary, discreetly accessible for guests
- Skin care and massage for men and women in five spacious treatment rooms – all with windows and three with showers
- 24-hour fitness centre with floor-to-ceiling views and leading-edge weight-training and cardio equipment
- Rooftop glass-walled pool and heated whirlpool
- Monogram, an innovative lounge just off the lobby, providing a comfortable place to work, relax or socialise – offering business services and complimentary refreshments