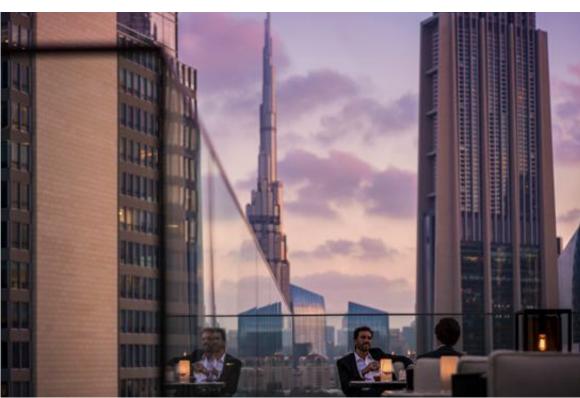

# **DINING & DRINKS**

- Mina Brasserie by Michael Mina a lively and modern space to graze on delicious brasserie-style sharing plates
- Penrose Lounge for tea, coffee and cocktails, off the lobby
- Luna Sky Bar, an eighth-floor hideaway with an outdoor terrace – for cocktails and music after work or late at night
- Churchill Room, the city's most prestigious destination for international cigars and premium spirits
- · 24-hour In-Room Dining