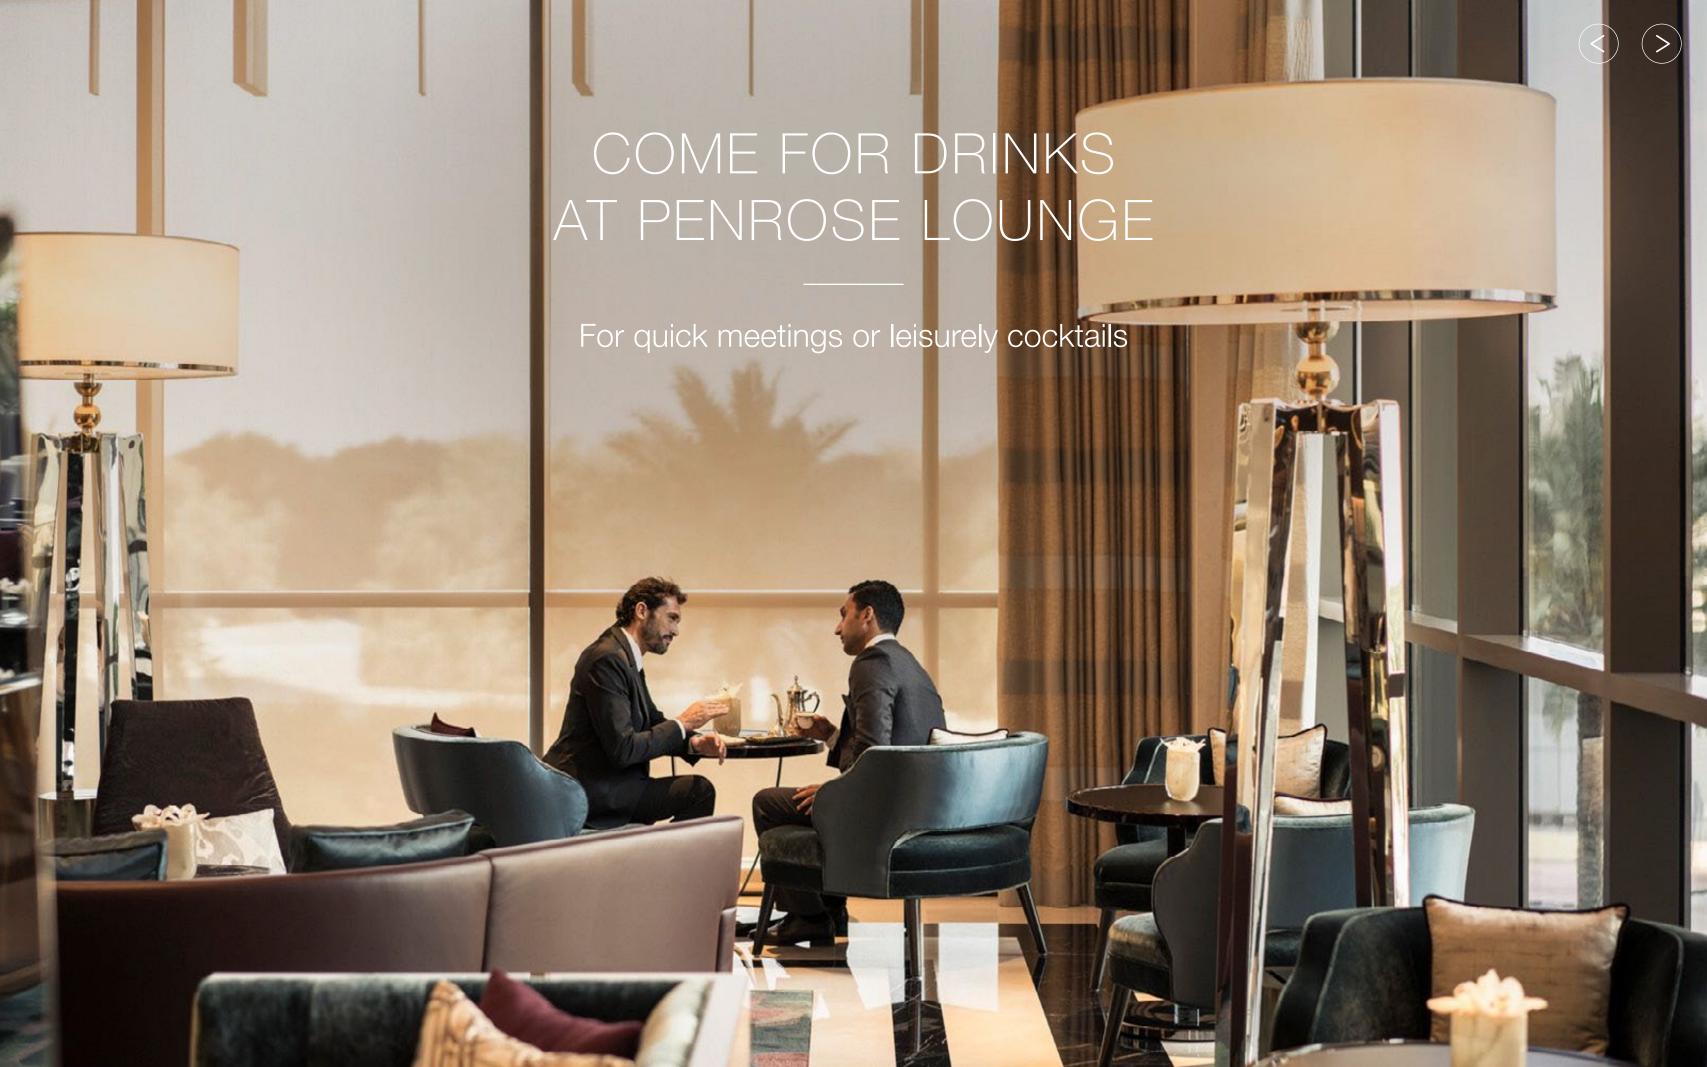

# **DINING & DRINKS**

- Mina Brasserie by Michael Mina a lively and modern space to graze on delicious brasserie-style sharing plates
- Penrose Lounge for tea, coffee and cocktails, off the lobby
- Luna Sky Bar, an eighth-floor hideaway with an outdoor terrace – for cocktails and music after work or late at night
- Churchill Room, the city's most prestigious destination for international cigars and premium spirits
- · 24-hour In-Room Dining