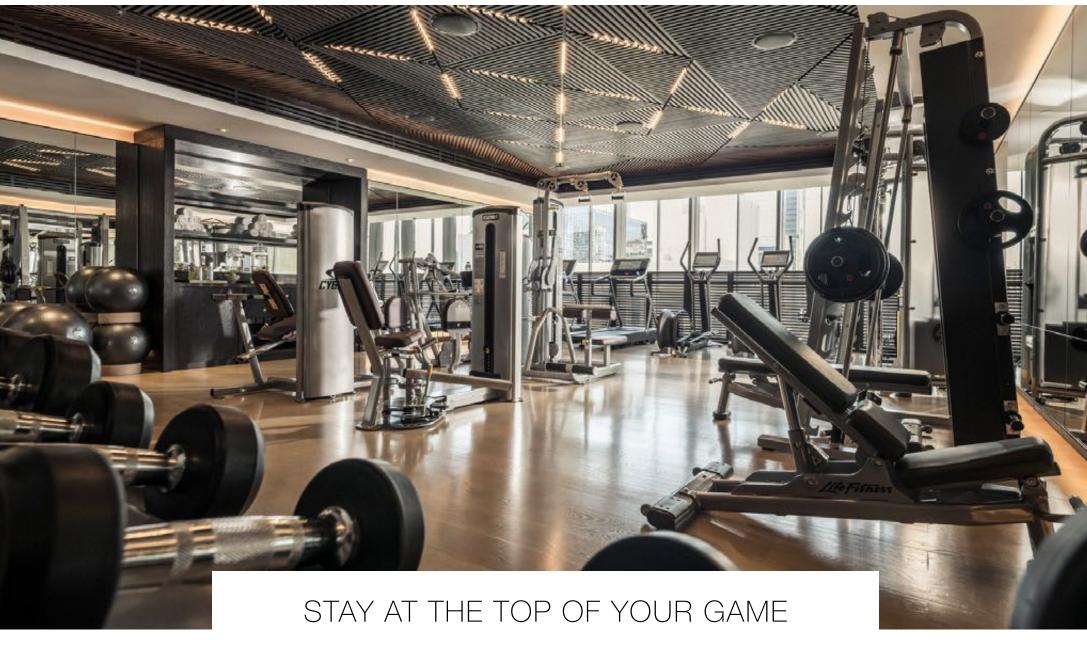

Enhance your well-being in our seventh-floor Spa and fitness centre, featuring a spectacular rooftop swimming pool. Work out in our clubstyle fitness centre, open 24 hours. Discover the most effective skin care and massage for men and women in our five spacious treatment rooms. Or unwind in Monogram - a spacious lounge off the lobby where you can work, relax or socialize. Thoughtful Four Seasons service ensures you make the most of your entire Dubai stay.

### SPA & RECREATION

- Seventh-floor spa sanctuary, discreetly accessible for guests
- Skin care and massage for men and women in five spacious treatment rooms – all with windows and three with showers
- 24-hour fitness centre with floor-to-ceiling views and leading-edge weight-training and cardio equipment
- Rooftop glass-walled pool and heated whirlpool
- Monogram, an innovative lounge just off the lobby, providing a comfortable place to work, relax or socialise – offering business services and complimentary refreshments