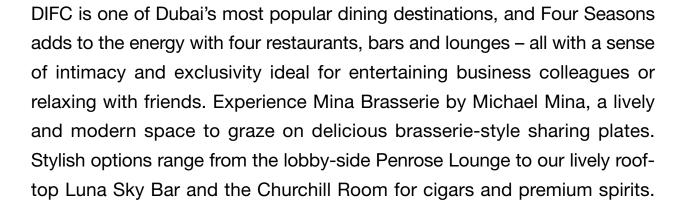

# **DINING & DRINKS**

- Mina Brasserie by Michael Mina a lively and modern space to graze on delicious brasserie-style sharing plates
- Penrose Lounge for tea, coffee and cocktails, off the lobby
- Luna Sky Bar, an eighth-floor hideaway with an outdoor terrace – for cocktails and music after work or late at night
- Churchill Room, the city's most prestigious destination for international cigars and premium spirits
- · 24-hour In-Room Dining