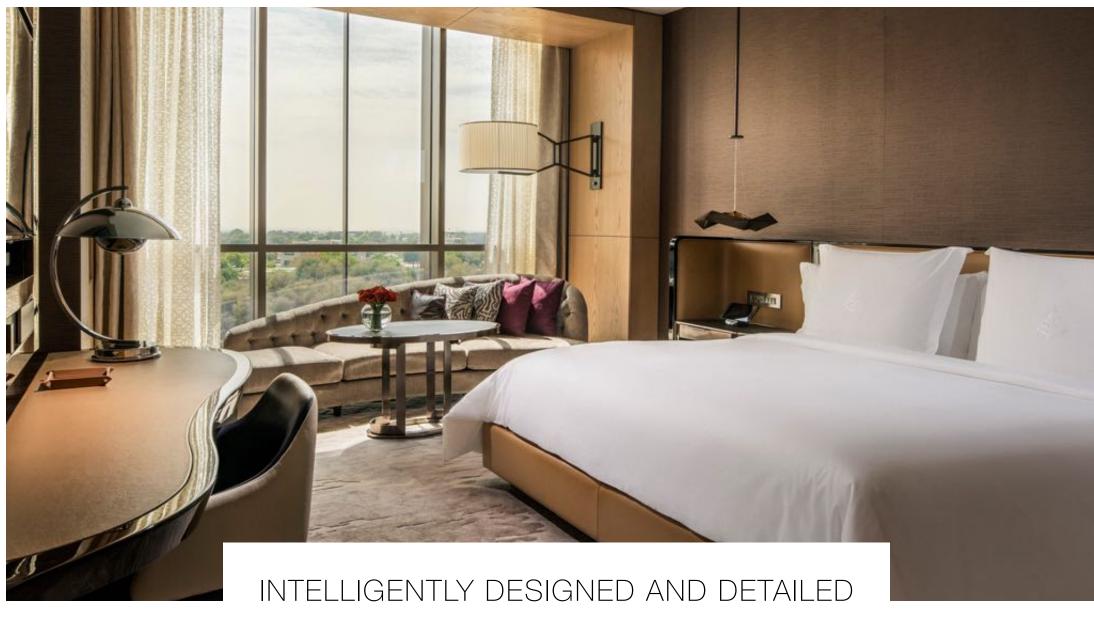

Intimate and exclusive, our eight-storey hotel offers just 106 accommodations, including 28 luxury suites. Meeting all the needs of the modern traveller, our guest rooms are thoughtfully detailed to ensure relaxation and productivity - from the customizable Four Seasons Bed to the curving sofa and spa-like bathroom. Spacious studio and one-bedroom suites add to the comfort of your Four Seasons stay. Top-floor suites offer floor-to-ceiling views of Burj Khalifa – especially magnificent at night!

# **ACCOMMODATIONS**

- In a low-rise eight-storey building intimate and exclusive
- 106 luxury accommodations, including 28 suites, intelligently designed and thoughtfully detailed
- All with the new customisable Four Seasons Bed, a sleekly curving sofa, flexible work areas and spa-like bathrooms
- Views of the DIFC community and the Dubai cityscape, including Burj Khalifa from the top floors