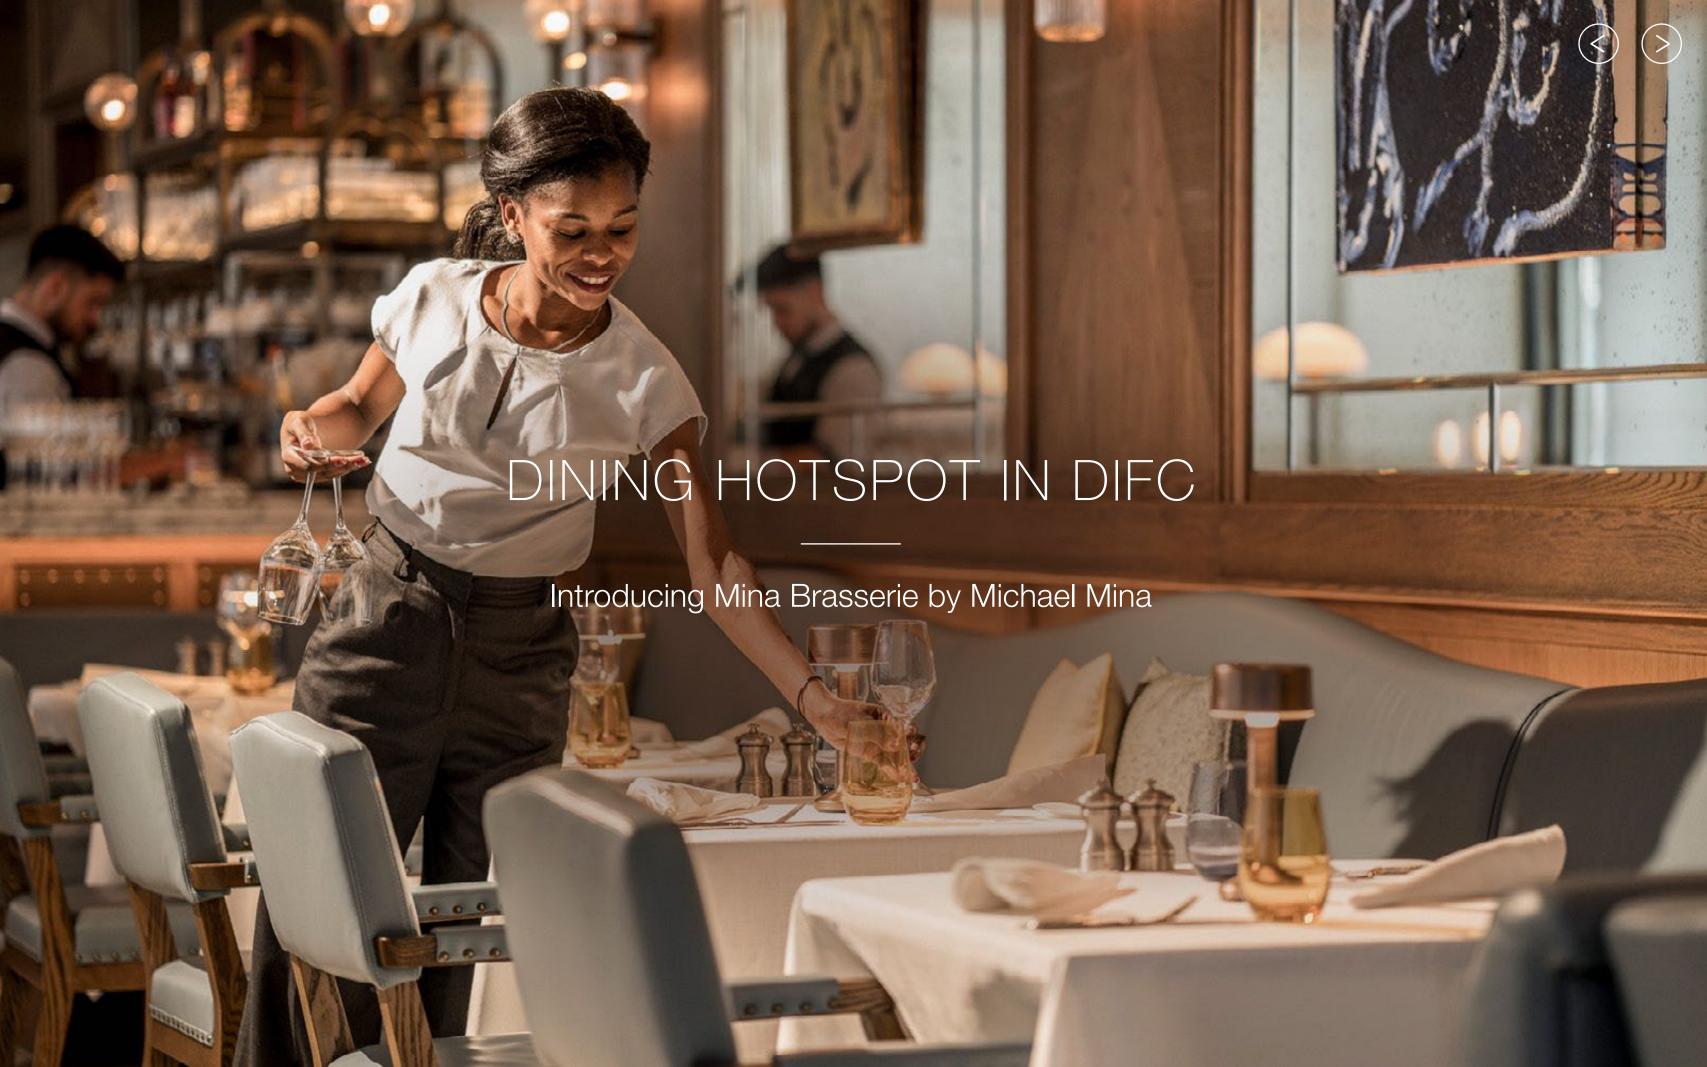

# **DINING & DRINKS**

- Mina Brasserie by Michael Mina a lively and modern space to graze on delicious brasserie-style sharing plates
- Penrose Lounge for tea, coffee and cocktails, off the lobby
- Luna Sky Bar, an eighth-floor hideaway with an outdoor terrace – for cocktails and music after work or late at night
- Churchill Room, the city's most prestigious destination for international cigars and premium spirits
- · 24-hour In-Room Dining