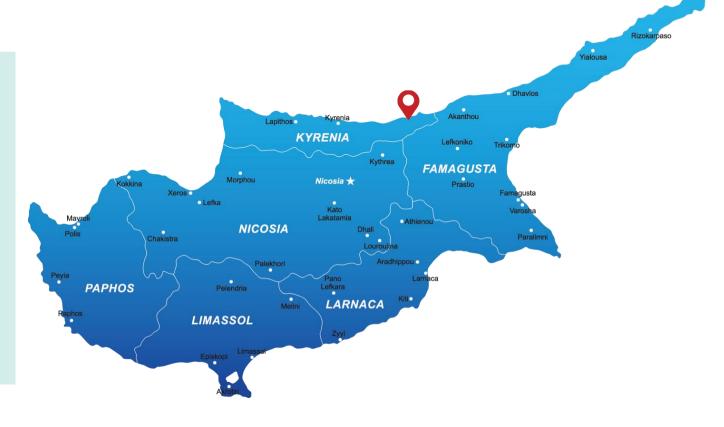

#### LOCATION & ACCESSIBILITY

Caesar Cliff is located in Esentepe village Kyrenia. The climate is typical to Mediterranean weather, due to the sea breeze and pine forests the summer season is very mild as well as the winter.

- ✓ 26 km drive to Kyrenia, the city center
- √ 7 km drive to Golf area, the biggest in Cyprus
- **√** 46 km drive to Ercan Airport
- **√** 32 km drive to Beshparmak Mountains
- **√** 55 km drive to Famagusta, ancient city
- **√** 5 km drive to Turtle Bay Beach
- **√** 56 km drive to Lefkosha, the capital
- ✓ 2.5 km from Esentepe village