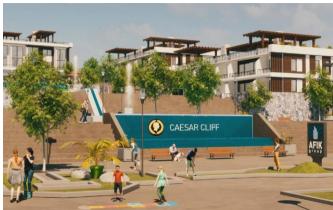

- **√** 5 km drive to Turtle Bay Beach
- **√** 56 km drive to Lefkosha, the capital
- ✓ 2.5 km from Esentepe village











#### **OVERVIEW**



Esentepe, Kyrenia, North Cyprus

The entire project covers Caesar Cliff is a modern residential complex developed and designed by Afik Group and offers semi-detached villas and apartments.

Located surrounded by breath- taking views of the Mediterranean Sea and Mountains, Caesar Cliff is the perfect place to live a peaceful life or just to enjoy a vacation.







### CAESAR CLIFF









### FACILITIES



- **✓** Gym / Outdoor Sport
- ✓ Ground Indoor & Outdoor Pools
- ✓ Kids Playground
- ✓ Tennis Court
- **✓** E-Bicycle Road
- **✓** Restaurant
- **✓** Supermarket
- **✓** BBQ Areas
- **✓** Beach Bar
- ✓ Mini Golf
- **√** Sauna
- **√** Bar







# FACILITIES









# FACILITIES







#### ESENTEPE FACILITIES & DESTINATIONS



- ✓ Restaurants & Bars
- **✓** Beauty Salon
- **✓** Post Office
- **✓** Bakery
- ✓ Gas Station Car
- **✓** Repair Football
- **✓** Field Supermarkets
- **✓** Homeware Store

- **✓** ATM
- **✓** Mosque
- **✓** Hospital
- **✓** Police Station
- ✓ Water Sport Stores
- **✓** Esentepe Stadium
- **✓** Esentepe High School
- **✓** Esentepe Municipality
- ✓ Kızılay Esentepe Association (TRNC)



#### ESENTEPE FACILITIES & DESTINATIONS













# PROJECT'S AREA









#### 3D RENDERS









### MUNICIPALITY PLANS









# CAFÉ PARIS













#### FIRST STAGE OF CONSTRUCTION



### INTERIORS











#### INTERIORS









# ROOF GARDEN









### ROOF GARDEN









# WELL-EQUIPPED BEACH