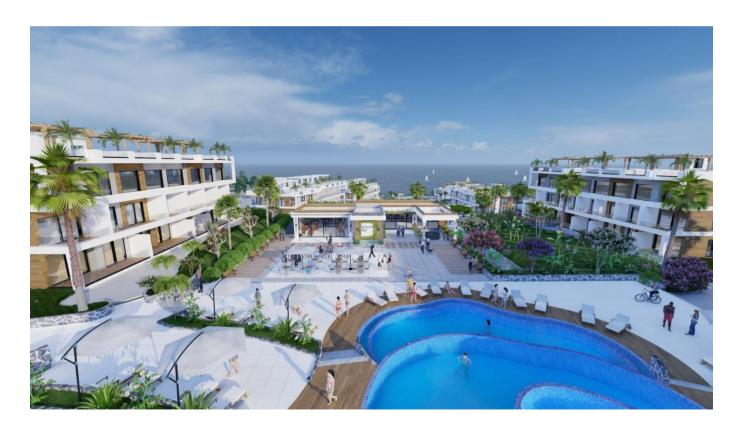

### FACILITIES

- **✓** Gym / Outdoor Sport
- ✓ Ground Indoor & Outdoor Pools
- ✓ Kids Playground
- ✓ Tennis Court
- **✓** E-Bicycle Road
- **✓** Restaurant
- **✓** Supermarket
- **✓** BBQ Areas
- **✓** Beach Bar
- ✓ Mini Golf
- **√** Sauna
- **√** Bar

# FACILITIES