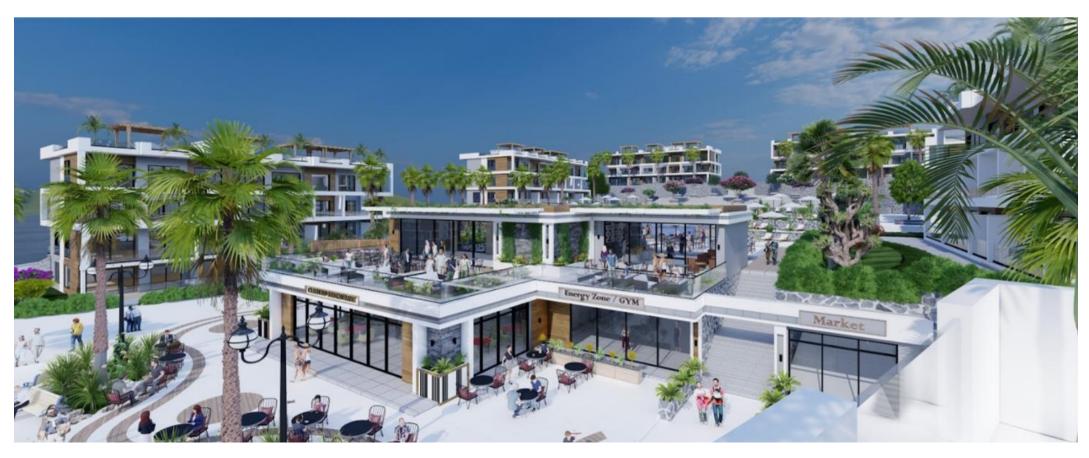

eason is very mild as well as the winter.

- ✓ 26 km drive to Kyrenia, the city center
- √ 7 km drive to Golf area, the biggest in Cyprus
- **√** 46 km drive to Ercan Airport
- **√** 32 km drive to Beshparmak Mountains
- **√** 55 km drive to Famagusta, ancient city
- **√** 5 km drive to Turtle Bay Beach
- **√** 56 km drive to Lefkosha, the capital
- ✓ 2.5 km from Esentepe village











#### **OVERVIEW**



Esentepe, Kyrenia, North Cyprus

The entire project covers Caesar Cliff is a modern residential complex developed and designed by Afik Group and offers semi-detached villas and apartments.

Located surrounded by breath- taking views of the Mediterranean Sea and Mountains, Caesar Cliff is the perfect place to live a peaceful life or just to enjoy a vacation.







### CAESAR CLIFF









### FACILITIES



- **✓** Gym / Outdoor Sport
- ✓ Ground Indoor & Outdoor Pools
- ✓ Kids Playground
- ✓ Tennis Court
- **✓** E-Bicycle Road
- **✓** Restaurant
- **✓** Supermarket
- **✓** BBQ Areas
- **✓** Beach Bar
- ✓ Mini Golf
- **√** Sauna
- **√** Bar







# FACILITIES









# FACILITIES







#### ESENTEPE FACILITIES & DESTINATIONS



- ✓ Restaurants & Bars
- **✓** Beauty Salon
- **✓** Post Office
- **✓** Bakery
- ✓ Gas Station Car
- **✓** Repair Football
- **✓** Field Supermarkets
- **✓** Homeware Store

- **✓** ATM
- **✓** Mosque
- **✓** Hospital
- **✓** Police Station
- ✓ Water Sport Stores
- **✓** Esentepe Stadium
- **✓** Esentepe High School
- **✓** Esentepe Municipality
- ✓ Kızılay Esentepe Association (TRNC)



#### ESENTEPE FACILITIES & DESTINATIONS













#