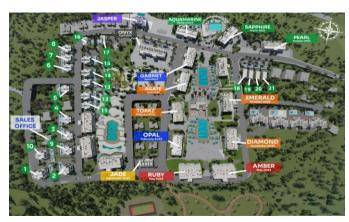

forests the summer season is very mild as well as the winter.

- ✓ 26 km drive to Kyrenia, the city center
- √ 7 km drive to Golf area, the biggest in Cyprus
- **√** 46 km drive to Ercan Airport
- **√** 32 km drive to Beshparmak Mountains
- **√** 55 km drive to Famagusta, ancient city
- **√** 5 km drive to Turtle Bay Beach
- **√** 56 km drive to Lefkosha, the capital
- ✓ 2.5 km from Esentepe village











#### **OVERVIEW**



Esentepe, Kyrenia, North Cyprus

The entire project covers Caesar Cliff is a modern residential complex developed and designed by Afik Group and offers semi-detached villas and apartments.

Located surrounded by breath- taking views of the Mediterranean Sea and Mountains, Caesar Cliff is the perfect place to live a peaceful life or just to enjoy a vacation.







### CAESAR CLIFF









### FACILITIES



- **✓** Gym / Outdoor Sport
- ✓ Ground Indoor & Outdoor Pools
- ✓ Kids Playground
- ✓ Tennis Court
- **✓** E-Bicycle Road
- **✓** Restaurant
- **✓** Supermarket
- **✓** BBQ Areas
- **✓** Beach Bar
- ✓ Mini Golf
- **√** Sauna
- **√** Bar







# FACILITIES









# FACILITIES







#### ESENTEPE FACILITIES & DESTINATIONS



- ✓ Restaurants & Bars
- **✓** Beauty Salon
- **✓** Post Office
- **✓** Bakery
- ✓ Gas Station Car
- **✓** Repair Football
- **✓** Field Supermarkets
- **✓** Homeware Store

- **✓** ATM
- **✓** Mosque
- **✓** Hospital
- **✓** Police Station
- ✓ Water Sport Stores
- **✓** Esentepe Stadium
- **✓** Esentepe High School
- **✓** Esentepe Municipality
- ✓ Kızılay Esentepe Association (TRNC)



#### ESENTEPE FACILITIES & DESTINA