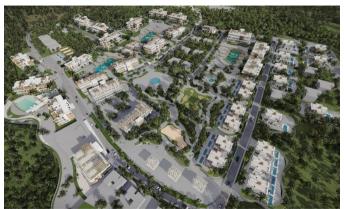

e forests the summer season is very mild as well as the winter.

- ✓ 26 km drive to Kyrenia, the city center
- √ 7 km drive to Golf area, the biggest in Cyprus
- **√** 46 km drive to Ercan Airport
- **√** 32 km drive to Beshparmak Mountains
- **√** 55 km drive to Famagusta, ancient city
- **√** 5 km drive to Turtle Bay Beach
- **√** 56 km drive to Lefkosha, the capital
- ✓ 2.5 km from Esentepe village











#### **OVERVIEW**



Esentepe, Kyrenia, North Cyprus

The entire project covers Caesar Cliff is a modern residential complex developed and designed by Afik Group and offers semi-detached villas and apartments.

Located surrounded by breath- taking views of the Mediterranean Sea and Mountains, Caesar Cliff is the perfect place to live a peaceful life or just to enjoy a vacation.







### CAESAR CLIFF









### FACILITIES



- **✓** Gym / Outdoor Sport
- ✓ Ground Indoor & Outdoor Pools
- ✓ Kids Playground
- ✓ Tennis Court
- **✓** E-Bicycle Road
- **✓** Restaurant
- **✓** Supermarket
- **✓** BBQ Areas
- **✓** Beach Bar
- ✓ Mini Golf
- **√** Sauna
- **√** Bar







# FACILITIES









# FACILITIES







#### ESENTEPE FACILITIES & DESTINATIONS



- ✓ Restaurants & Bars
- **✓** Beauty Salon
- **✓** Post Office
- **✓** Bakery
- ✓ Gas Station Car
- **✓** Repair Football
- **✓** Field Supermarkets
- **✓** Homeware Store

- **✓** ATM
- **✓** Mosque
- **✓** Hospital
- **✓** Police Station
- ✓ Water Sport Stores
- **✓** Esentepe Stadium
- **✓** Esentepe High School
- **✓** Esentepe Municipality
- ✓ Kızılay Esentepe Association (TRNC)



#### ESENTEPE FACILITIES & DESTI