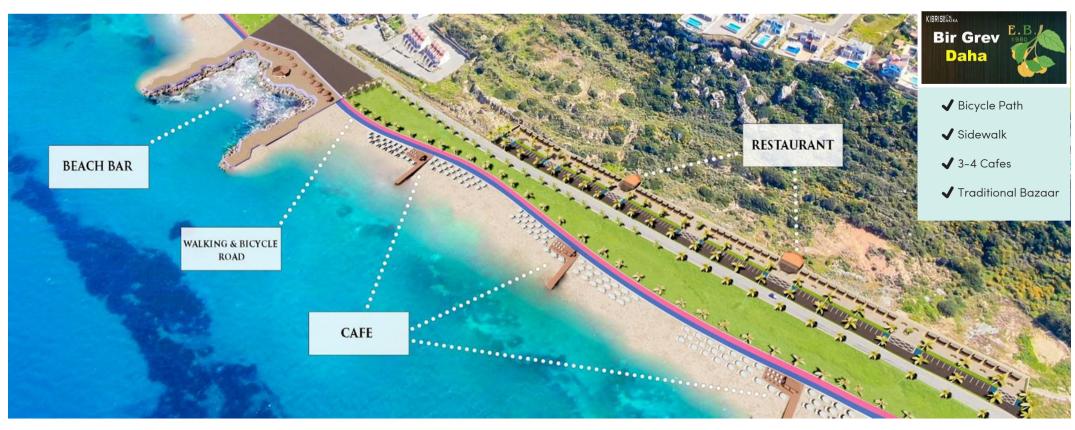

Outdoor Pools
- ✓ Kids Playground
- ✓ Tennis Court
- **✓** E-Bicycle Road
- **✓** Restaurant
- **✓** Supermarket
- **✓** BBQ Areas
- **✓** Beach Bar
- ✓ Mini Golf
- **√** Sauna
- **√** Bar







# FACILITIES









# FACILITIES







#### ESENTEPE FACILITIES & DESTINATIONS



- ✓ Restaurants & Bars
- **✓** Beauty Salon
- **✓** Post Office
- **✓** Bakery
- ✓ Gas Station Car
- **✓** Repair Football
- **✓** Field Supermarkets
- **✓** Homeware Store

- **✓** ATM
- **✓** Mosque
- **✓** Hospital
- **✓** Police Station
- ✓ Water Sport Stores
- **✓** Esentepe Stadium
- **✓** Esentepe High School
- **✓** Esentepe Municipality
- ✓ Kızılay Esentepe Association (TRNC)



#### ESENTEPE FACILITIES & DESTINATIONS













# PROJECT'S AREA









#### 3D RENDERS









### MUNICIPALITY PLANS









# CAFÉ PARIS













#### FIRST STAGE OF CONSTRUCTION



### INTERIORS











#### INTERIORS









# ROOF GARDEN









### ROOF GARDEN









# WELL-EQUIPPED BEACH











# Payment Plan

| Block name      | Interest free |                  |
|-----------------|---------------|------------------|
| ZIRCON / IOLITE | 84 months     | 30% down payment |
| ALL BLOCKS      | 36 months     |                  |

#### **MAINTENANCE**

| TYPE           | ANNUAL FEE |  |  |  |
|----------------|------------|--|--|--|
| Studio         | £ 840      |  |  |  |
| 1+1            | £ 960      |  |  |  |
| 2+1            | £ 1080     |  |  |  |
| Semi Detached  | £1200      |  |  |  |
| Detached villa | £ 1200     |  |  |  |





# Furniture pack & Design (ready for rental) PAYM