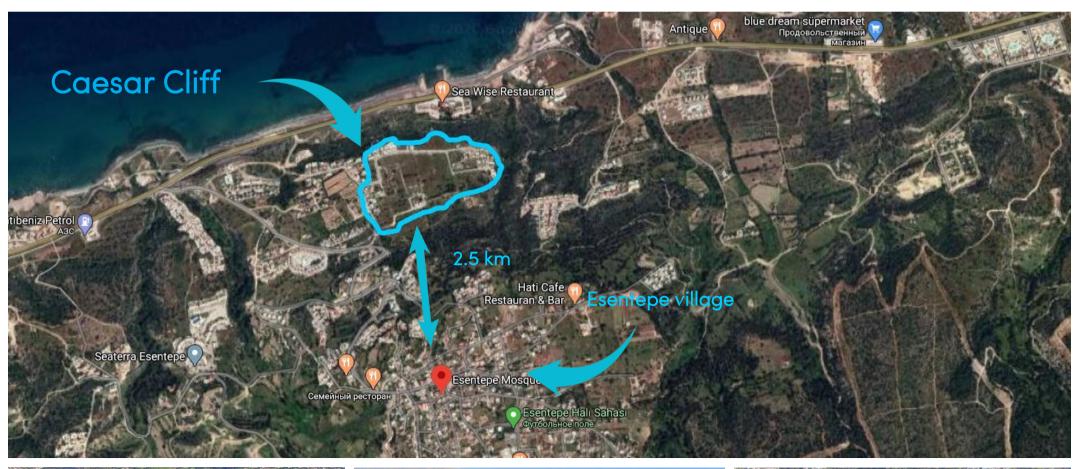

#### LOCATION & ACCESSIBILITY

Caesar Cliff is located in Esentepe village Kyrenia. The climate is typical to Mediterranean weather, due to the sea breeze and pine forests the summer season is very mild as well as the winter.

- ✓ 26 km drive to Kyrenia, the city center
- √ 7 km drive to Golf area, the biggest in Cyprus
- **√** 46 km drive to Ercan Airport
- **√** 32 km drive to Beshparmak Mountains
- **√** 55 km drive to Famagusta, ancient city
- **√** 5 km drive to Turtle Bay Beach
- **√** 56 km drive to Lefkosha, the capital
- ✓ 2.5 km from Esentepe village