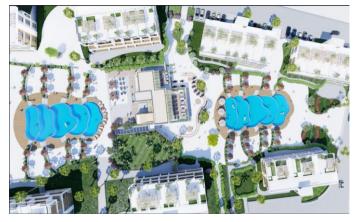

son is very mild as well as the winter.

- ✓ 26 km drive to Kyrenia, the city center
- √ 7 km drive to Golf area, the biggest in Cyprus
- **√** 46 km drive to Ercan Airport
- **√** 32 km drive to Beshparmak Mountains
- **√** 55 km drive to Famagusta, ancient city
- **√** 5 km drive to Turtle Bay Beach
- **√** 56 km drive to Lefkosha, the capital
- ✓ 2.5 km from Esentepe village











#### **OVERVIEW**



Esentepe, Kyrenia, North Cyprus

The entire project covers Caesar Cliff is a modern residential complex developed and designed by Afik Group and offers semi-detached villas and apartments.

Located surrounded by breath- taking views of the Mediterranean Sea and Mountains, Caesar Cliff is the perfect place to live a peaceful life or just to enjoy a vacation.







### CAESAR CLIFF









### FACILITIES



- **✓** Gym / Outdoor Sport
- ✓ Ground Indoor & Outdoor Pools
- ✓ Kids Playground
- ✓ Tennis Court
- **✓** E-Bicycle Road
- **✓** Restaurant
- **✓** Supermarket
- **✓** BBQ Areas
- **✓** Beach Bar
- ✓ Mini Golf
- **√** Sauna
- **√** Bar







# FACILITIES









# FACILITIES







#### ESENTEPE FACILITIES & DESTINATIONS



- ✓ Restaurants & Bars
- **✓** Beauty Salon
- **✓** Post Office
- **✓** Bakery
- ✓ Gas Station Car
- **✓** Repair Football
- **✓** Field Supermarkets
- **✓** Homeware Store

- **✓** ATM
- **✓** Mosque
- **✓** Hospital
- **✓** Police Station
- ✓ Water Sport Stores
- **✓** Esentepe Stadium
- **✓** Esentepe High School
- **✓** Esentepe Municipality
- ✓ Kızılay Esentepe Association (TRNC)



#### ESENTEPE FACILITIES & DESTINATIONS













# P