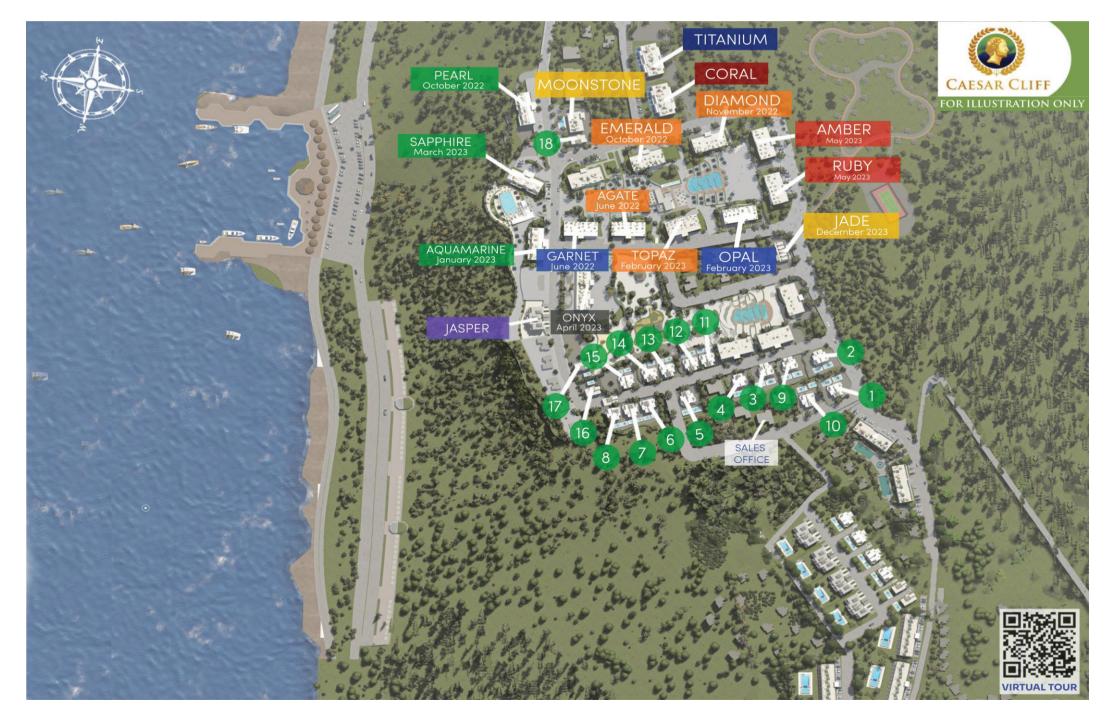

Road
- **✓** Restaurant
- **✓** Supermarket
- **✓** BBQ Areas
- **✓** Beach Bar
- ✓ Mini Golf
- **√** Sauna
- **√** Bar







# FACILITIES









# FACILITIES







#### ESENTEPE FACILITIES & DESTINATIONS



- ✓ Restaurants & Bars
- **✓** Beauty Salon
- **✓** Post Office
- **✓** Bakery
- ✓ Gas Station Car
- **✓** Repair Football
- **✓** Field Supermarkets
- **✓** Homeware Store

- **✓** ATM
- **✓** Mosque
- **✓** Hospital
- **✓** Police Station
- ✓ Water Sport Stores
- **✓** Esentepe Stadium
- **✓** Esentepe High School
- **✓** Esentepe Municipality
- ✓ Kızılay Esentepe Association (TRNC)



#### ESENTEPE FACILITIES & DESTINATIONS













# PROJECT'S AREA









#### 3D RENDERS









### MUNICIPALITY PLANS









# CAFÉ PARIS













#### FIRST STAGE OF CONSTRUCTION



### INTERIORS











#### INTERIORS









# ROOF GARDEN









### ROOF GARDEN









# WELL-EQUIPPED BEACH











# Payment Plan

| Block name      | Interest free |                  |
|-----------------|---------------|------------------|
| ZIRCON / IOLITE | 84 months     | 30% down payment |
| ALL BLOCKS      | 36 months     |                  |

#### **MAINTENANCE**

| TYPE           | ANNUAL FEE |  |  |  |
|----------------|------------|--|--|--|
| Studio         | £ 840      |  |  |  |
| 1+1            | £ 960      |  |  |  |
| 2+1            | £ 1080     |  |  |  |
| Semi Detached  | £1200      |  |  |  |
| Detached villa | £ 1200     |  |  |  |





# Furniture pack & Design (ready for rental) PAYMENT MUST BE ON DOWN PAYMENT, NO MATTER WHEN APARTMENT IS READY

| TY