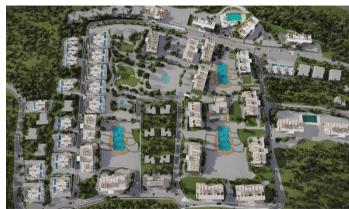

ine forests the summer season is very mild as well as the winter.

- ✓ 26 km drive to Kyrenia, the city center
- √ 7 km drive to Golf area, the biggest in Cyprus
- **√** 46 km drive to Ercan Airport
- **√** 32 km drive to Beshparmak Mountains
- **√** 55 km drive to Famagusta, ancient city
- **√** 5 km drive to Turtle Bay Beach
- **√** 56 km drive to Lefkosha, the capital
- ✓ 2.5 km from Esentepe village











#### **OVERVIEW**



Esentepe, Kyrenia, North Cyprus

The entire project covers Caesar Cliff is a modern residential complex developed and designed by Afik Group and offers semi-detached villas and apartments.

Located surrounded by breath- taking views of the Mediterranean Sea and Mountains, Caesar Cliff is the perfect place to live a peaceful life or just to enjoy a vacation.







### CAESAR CLIFF









### FACILITIES



- **✓** Gym / Outdoor Sport
- ✓ Ground Indoor & Outdoor Pools
- ✓ Kids Playground
- ✓ Tennis Court
- **✓** E-Bicycle Road
- **✓** Restaurant
- **✓** Supermarket
- **✓** BBQ Areas
- **✓** Beach Bar
- ✓ Mini Golf
- **√** Sauna
- **√** Bar







# FACILITIES









# FACILITIES







#### ESENTEPE FACILITIES & DESTINATIONS



- ✓ Restaurants & Bars
- **✓** Beauty Salon
- **✓** Post Office
- **✓** Bakery
- ✓ Gas Station Car
- **✓** Repair Football
- **✓** Field Supermarkets
- **✓** Homeware Store

- **✓** ATM
- **✓** Mosque
- **✓** Hospital
- **✓** Police Station
- ✓ Water Sport Stores
- **✓** Esentepe Stadium
- **✓** Esentepe High School
- **✓** Esentepe Municipality
- ✓ Kızılay Esentepe Association (TRNC)



#### ESENTEPE FACILITIES & DES