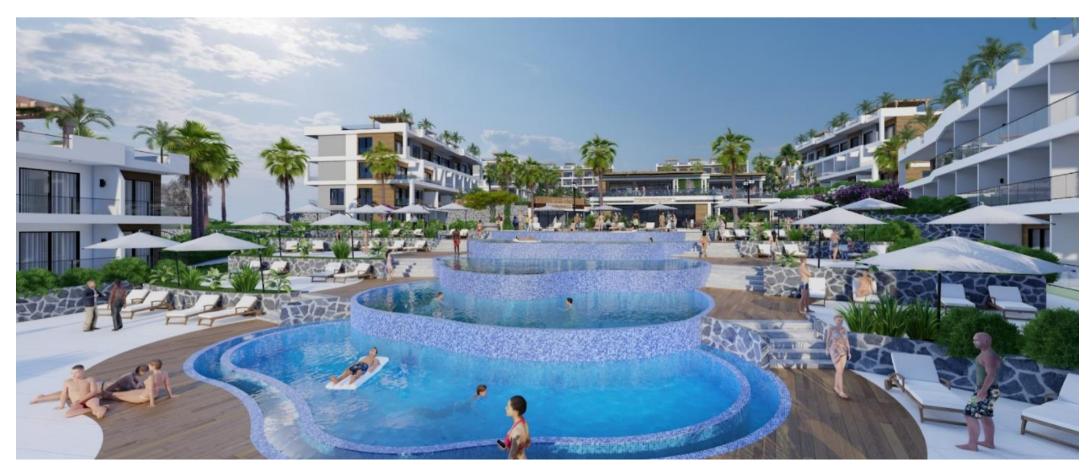

### FACILITIES

- **✓** Gym / Outdoor Sport
- ✓ Ground Indoor & Outdoor Pools
- ✓ Kids Playground
- ✓ Tennis Court
- **✓** E-Bicycle Road
- **✓** Restaurant
- **✓** Supermarket
- **✓** BBQ Areas
- **✓** Beach Bar
- ✓ Mini Golf
- **√** Sauna
- **√** Bar

# FACILITIES