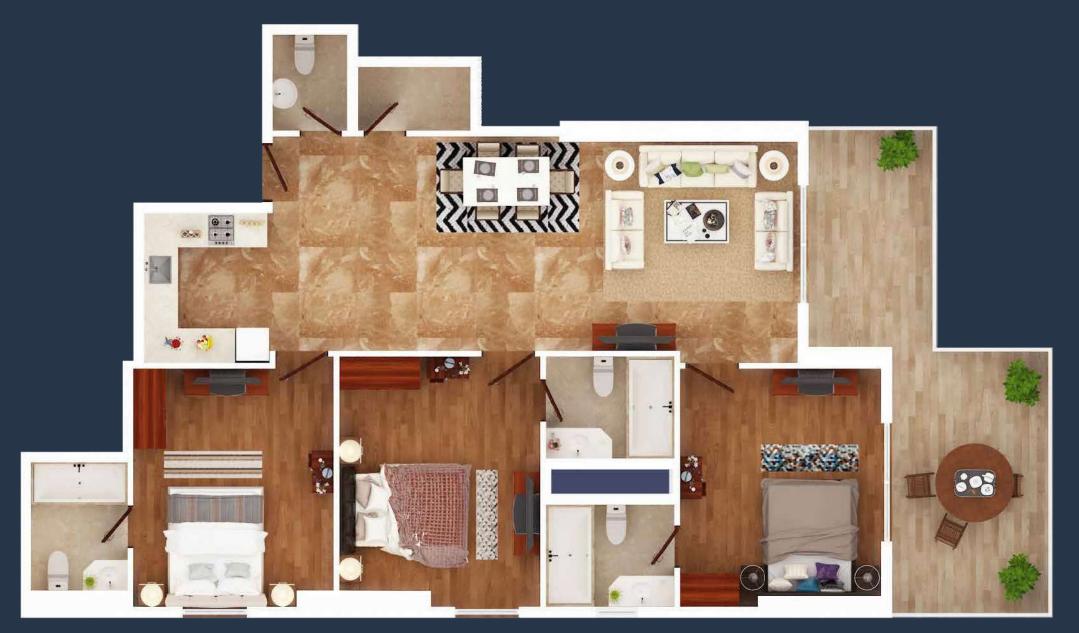

#### **LOCATION** *A location like no other*





Hospital 10 minutes



Metro Station 8 minutes



Shopping Mall 6 minutes



Public Park 7 minutes







Designed for the future

A beautifully designed 24-storey residential development. Offers true value for money. Tastefully designed, fully views of Dubai's iconic landmarks to the luxurious recreational amenities. Residents will have everything they need to feel part of a truly privileged lifestyle.





## SPLASH LEISURE A life of luxury





### **VIEWS** *Stunning views that take your breath away*





### **RETAIL** At your door step



# WHERE WE BEGAN

Projects in Dubai, UAE



# STUDIO





Sízes: 420 - 520 sqft

# BEDROOM





Sizes: 800 - 990 sqft

# BEDROOM + Maid/Store



# BEDROOM + Maid/Store

3 Bedroom + Maid/Store



Sizes: 1600 sqft