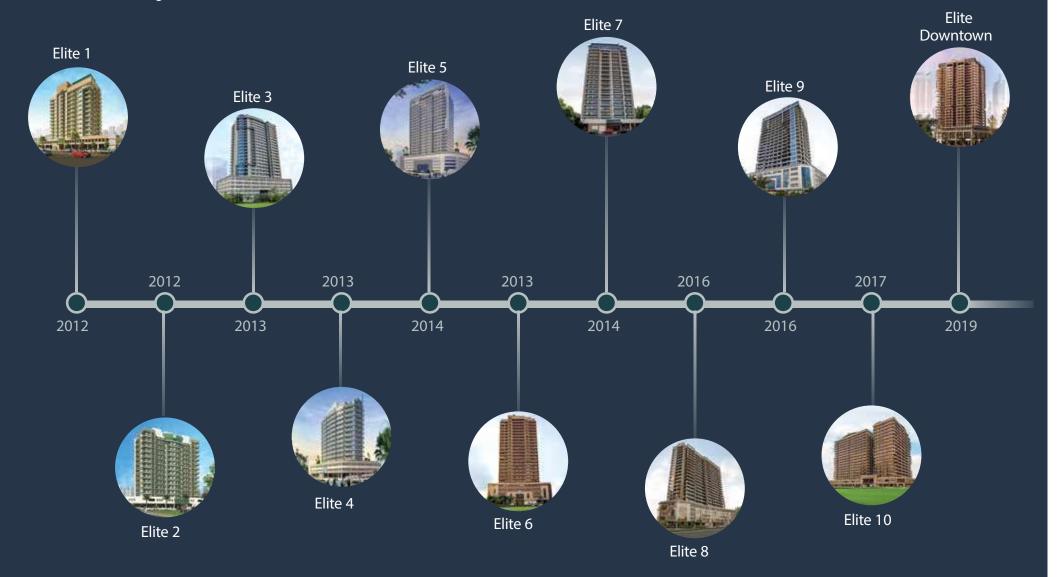

#### **DOWNTOWN DUBAI** Welcome to the Heart of City





#### **LOCATION** *A location like no other*





Hospital 10 minutes



Metro Station 8 minutes



Shopping Mall 6 minutes



Public Park 7 minutes







Designed for the future

A beautifully designed 24-storey residential development. Offers true value for money. Tastefully designed, fully views of Dubai's iconic landmarks to the luxurious recreational amenities. Residents will have everything they need to feel part of a truly privileged lifestyle.





## SPLASH LEISURE A life of luxury





### **VIEWS** *Stunning views that take your breath away*





### **RETAIL** At your door step



# WHERE WE BEGAN

Projects in Dubai, UAE



# STUDIO





Sízes: 420 - 520 sqft

# BEDROOM





Sizes: 800 - 990 sqft

# BEDROOM + Maid/Store



# BEDROOM + Maid/Store

3 Bedroom + Maid/Store



Sizes: 1600 sqft