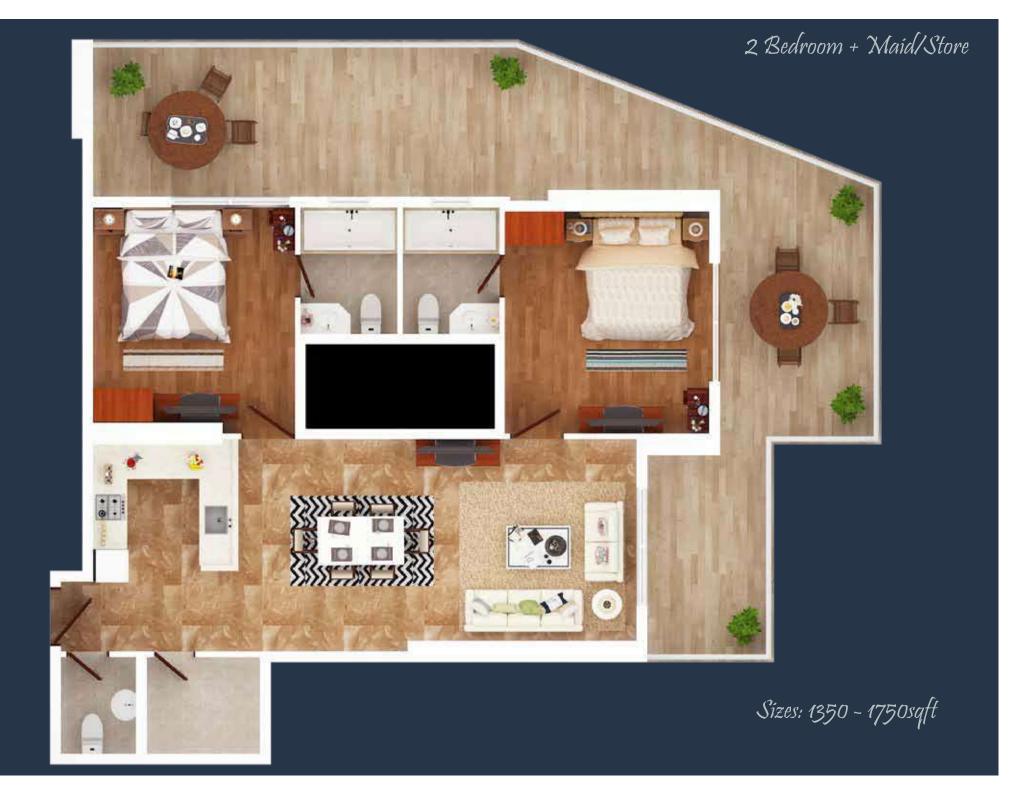

# BEDROOM + Maid/Store

# BEDROOM + Maid/Store

3 Bedroom + Maid/Store

Sizes: 1600 sqft