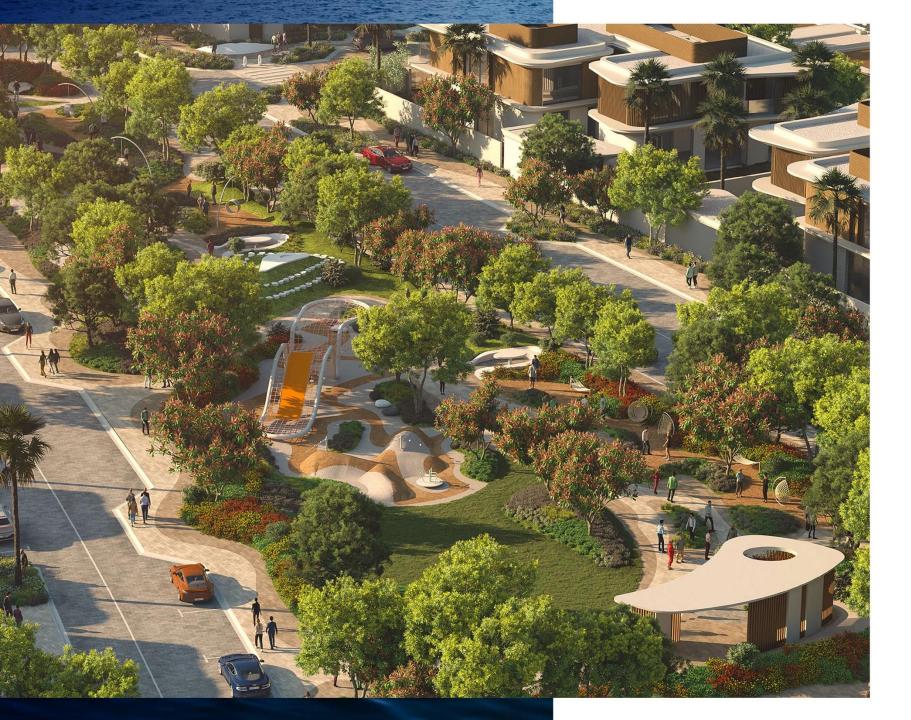

## MIND PARK

Community Pavilion

Picnic Tables

Channel Water Play

Educational Playground

Sand Playground

Wavy Lawn

Community Plaza

Outdoor Amphitheater

Swimming Pools (Adults and kids)

Forte Fitness Centre

Water play
(Interactive Pond)

Community-wide cycle track

Relaxation spot

Community market

BBQ & Picnic areas