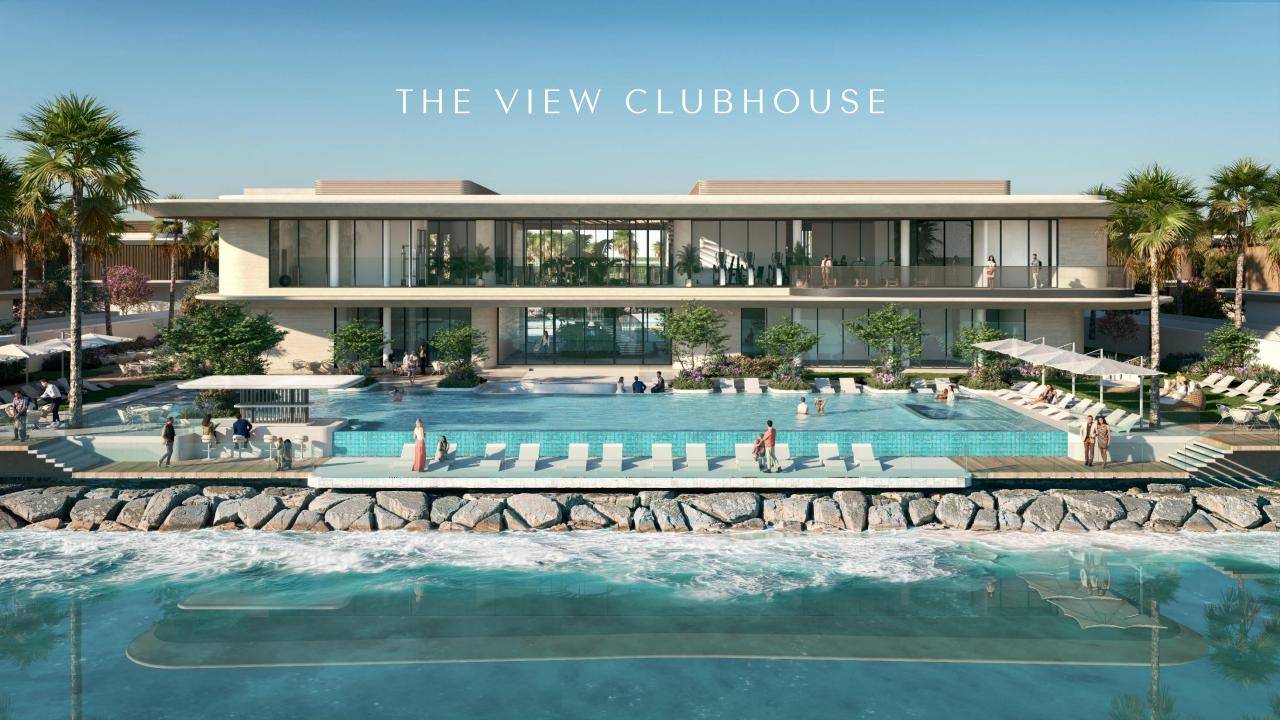

Outdoor Amphitheater

Swimming Pools (Adults and kids)

Forte Fitness Centre

Water play
(Interactive Pond)

Community-wide cycle track

Relaxation spot

Community market

BBQ & Picnic areas