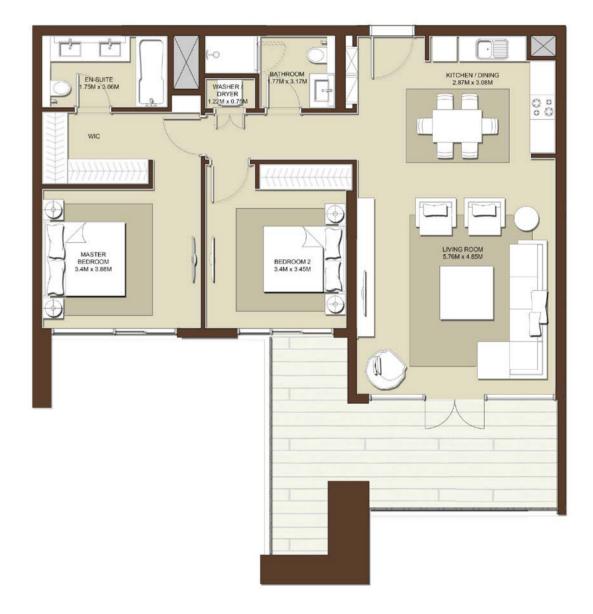

TERRACE AREA

251 sq.ft. / 23.28 sq.m.

TOTAL AREA 1335 sq.ft. / 124.03 sq.m.

| LEVELS | UNITS                                                   |
|--------|---------------------------------------------------------|
| 02     | A-207                                                   |
| 09     | A-902                                                   |
|        | UITE AREA<br><sup>Sq.ft.</sup> /100.74 <sup>Sq.m.</sup> |