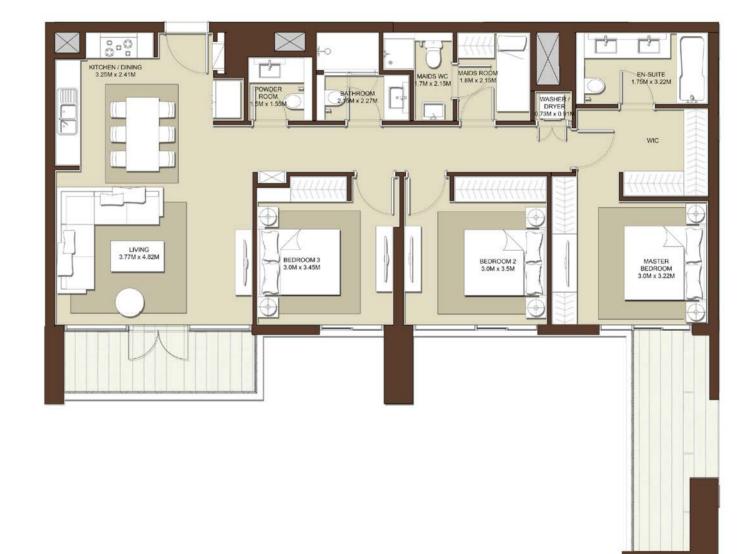

TOTAL AREA 1400 sq.ft. / 130.05 sq.m.

140

TERRACE AREA 77 Sq.ft. / 7.18 Sq.m.

03 A-317 04 A-417 05 A-517 06 A-617 07 A-717 08 A-815 SUITE AREA 1323 Sq.ft. /122.87 Sq.m.

**BLOCK A** 

UNITS

LEVELS

3 BEDROOM - T1