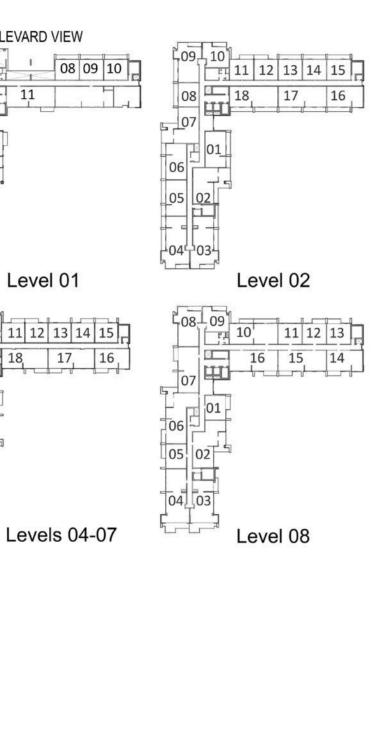

TOTAL AREA 1400 sq.ft. / 130.05 sq.m.

140

TERRACE AREA 77 Sq.ft. / 7.18 Sq.m.

03 A-317 04 A-417 05 A-517 06 A-617 07 A-717 08 A-815 SUITE AREA 1323 Sq.ft. /122.87 Sq.m.

**BLOCK A** 

UNITS

LEVELS

3 BEDROOM - T1

ACACIA

17

Level 02

Level 08

11 12 13

16 15 14

16

1. All dimensions are in imperial and metric, and measured to structural elements and exclude wall finishes and construction tolerances. 2. All materials, dimensions, and drawings are approximate only. 3. Information is subject to change without notice, at developer's absolute discretion. 4. Actual area may vary from the stated area. 5. Drawings not to scale. 6. All images used are for illustrative purposes only and do not represent the actual size, features, specifications, fittings, and furnishings. 7. The developer reserves the right to make revisions/alterations, at its absolute discretion, without any liability whatsoever.