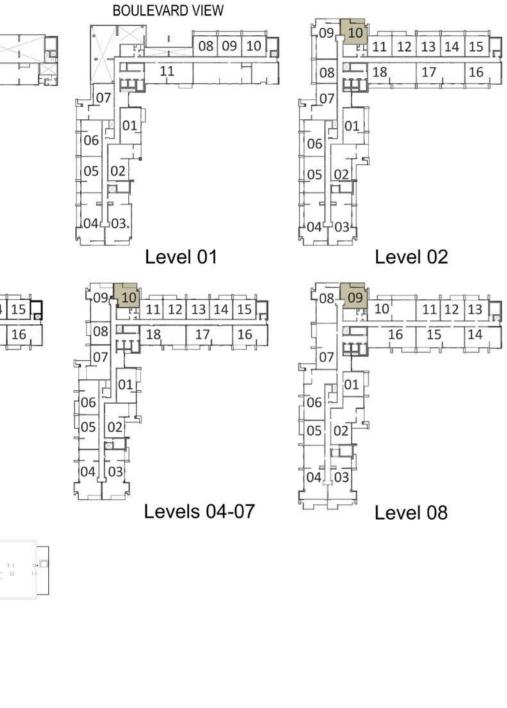

08 09 10

24

Level 01

Levels 04-07

09 10 11 12 13 14 15

Level 02

Level 08

16