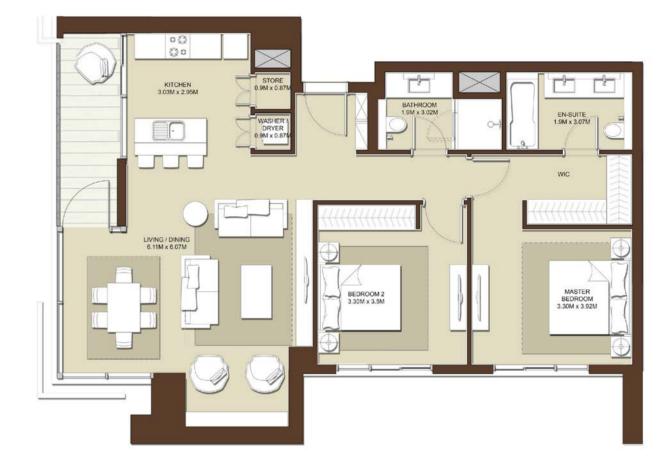

### BUILT FOR Modern Life

مشروع يتماشى مع أساليب الحياة العصرية

يضـم مجمـع "أكاسـيا" شـققاً سـكنية بغرفة نـوم واحـدة أو غرفتيـن أو ثـلاث غـرف مـع شـرفات واسـعة فـي الهـواء الطلـق فـي كل مـن هـذه الشـقق.

Acacia offers one, two or three bedroom apartments, all with delightfully spacious outdoor balconies.

The building's beautiful, clean lines are executed in only the highestquality materials, enhanced by ultra-modern design and technological details in every interior. The development showcases Emaar Properties' consistently uncompromising vision to perfection.