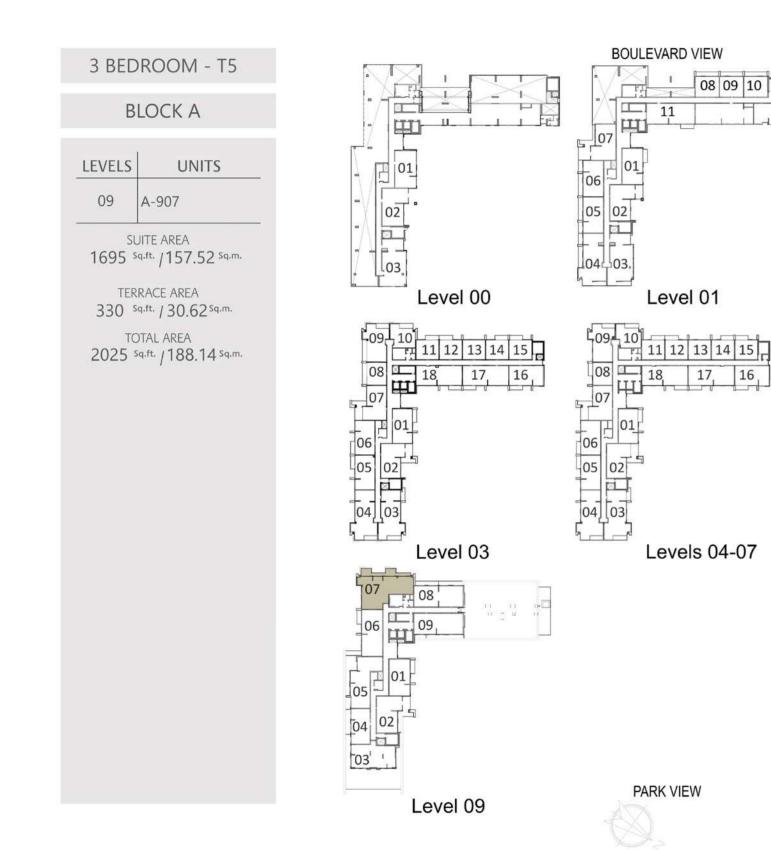

| LEVELS | UNITS |
|--------|-------|
| 09     | A-906 |

SUITE AREA 1275 sq.ft. / 118.43 sq.m.

TERRACE AREA 183 sq.ft. / 17.00 sq.m.

TOTAL AREA 1458 sq.ft. / 135.43 sq.m.

1. All dimensions are in imperial and metric, and measured to structural elements and exclude wall finishes and construction tolerances. 2. All materials, dimensions, and drawings are approximate only. 3. Information is subject to change without notice, at developer's absolute discretion. 4. Actual area may vary from the stated area. 5. Drawings not to scale. 6. All images used are for illustrative purposes only and do not represent the actual size, features, specifications, fittings, and furnishings. 7. The developer reserves the right to make revisions/alterations, at its absolute discretion, without any liability whatsoever.