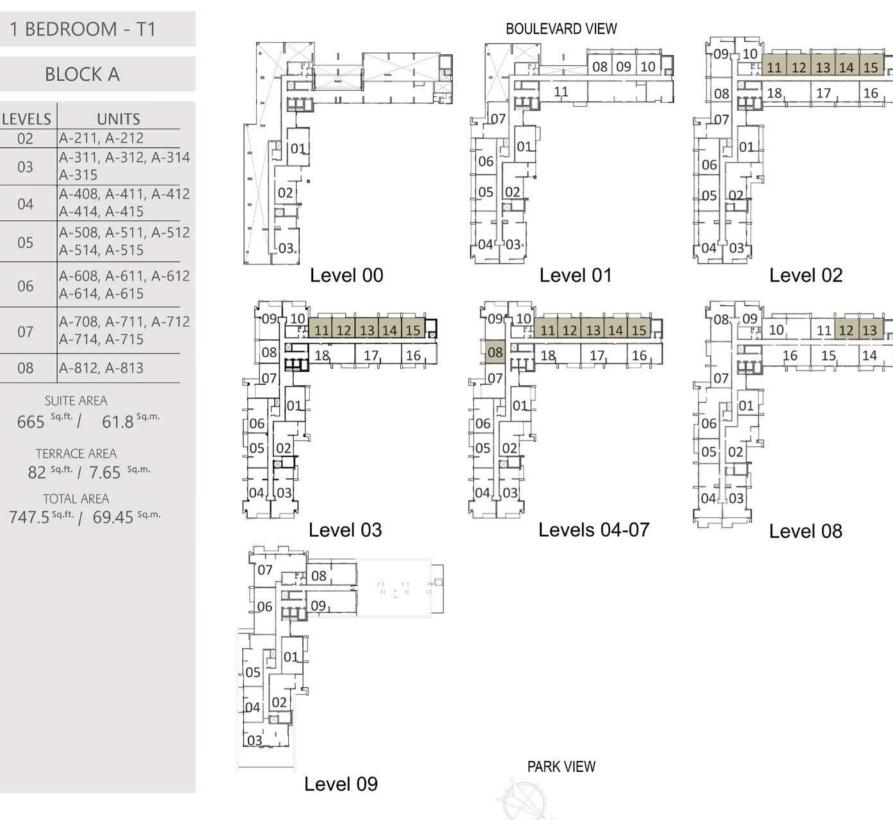

he developer reserves the right to make revisions/alterations, at its absolute discretion, without any liability whatsoever.



DUBAÏ HILLS

ESTATE

ACACIA







1. All dimensions are in imperial and metric, and measured to structural elements and exclude wall finishes and construction tolerances. 2. All materials, dimensions, and drawings are approximate only. 3. Information is subject to change without notice, at developer's absolute discretion. 4. Actual area may vary from the stated area. 5. Drawings not to scale. 6. All images used are for illustrative purposes only and do not represent the actual size, features, specifications, fittings, and furnishings. 7. The developer reserves the right to make revisions/alterations, at its absolute discretion, without any liability whatsoever.



1 BEDROOM - T1

LEVELS

02

03

04

05

06

07

08





ACACIA



1 BEDROOM - T3

SUITE AREA 738 <sup>Sq.ft.</sup> / 68.64 <sup>Sq.m.</sup>

TERRACE AREA

87 Sq.ft. / 8.09 Sq.m.

TOTAL AREA 825 <sup>Sq.ft.</sup> / 76.73 <sup>Sq.m.</sup>



Level 09

101

02

03



PARK VIEW



1. All dimensions are in imperial and metric, and measured to structural elements and exclude wall finishes and construction tolerances. 2. All materials, dimensions, and drawings are approximate only. 3. Information is subject to change without notice, at developer's absolute discretion. 4. Actual area may vary from the stated area. 5. Drawings not to scale. 6. All images used are for illustrative purposes only and do not represent the actual size, features, specifications, fittings, and furnishings. 7. The develo