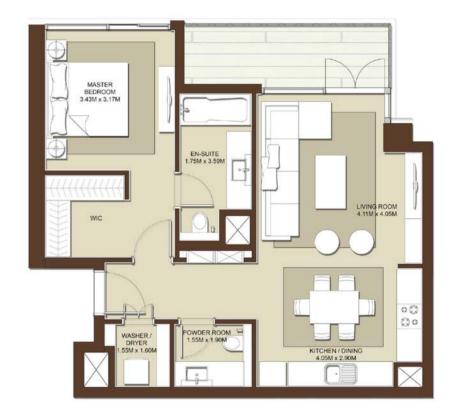

/ 68.64 <sup>Sq.m.</sup>

TERRACE AREA

87 Sq.ft. / 8.09 Sq.m.

TOTAL AREA 825 <sup>Sq.ft.</sup> / 76.73 <sup>Sq.m.</sup>



Level 09

101

02

03



PARK VIEW



1. All dimensions are in imperial and metric, and measured to structural elements and exclude wall finishes and construction tolerances. 2. All materials, dimensions, and drawings are approximate only. 3. Information is subject to change without notice, at developer's absolute discretion. 4. Actual area may vary from the stated area. 5. Drawings not to scale. 6. All images used are for illustrative purposes only and do not represent the actual size, features, specifications, fittings, and furnishings. 7. The developer reserves the right to make revisions/alterations, at its absolute discretion, without any liability whatsoever.









1. All dimensions are in imperial and metric, and measured to structural elements and exclude wall finishes and construction tolerances. 2. All materials, dimensions, and drawings are approximate only. 3. Information is subject to change without notice, at developer's absolute discretion. 4. Actual area may vary from the stated area. 5. Drawings not to scale. 6. All images used are for illustrative purposes only and do not represent the actual size, features, specifications, fittings, and furnishings. 7. The developer reserves the right to make revisions/alterations, at its absolute discretion, without any liability whatsoever.





#### 2 BEDROOM - T1

#### **BLOCK A**

| LEVELS | UNITS                        |
|--------|------------------------------|
| 01     | A-101