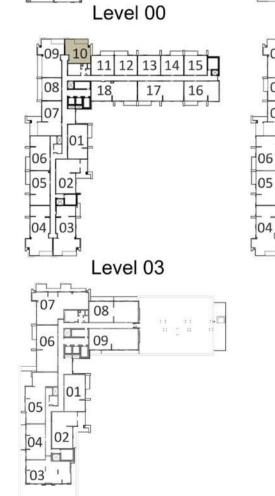

ents and exclude wall finishes and construction tolerances. 2. All materials, dimensions, and drawings are approximate only. 3. Information is subject to change without notice, at developer's absolute discretion. 4. Actual area may vary from the stated area. 5. Drawings not to scale. 6. All images used are for illustrative purposes only and do not represent the actual size, features, specifications, fittings, and furnishings. 7. The developer reserves the right to make revisions/alterations, at its absolute discretion, without any liability whatsoever.



1 BEDROOM - T1

LEVELS

02

03

04

05

06

07

08





ACACIA



1 BEDROOM - T3

SUITE AREA 738 <sup>Sq.ft.</sup> / 68.64 <sup>Sq.m.</sup>

TERRACE AREA

87 Sq.ft. / 8.09 Sq.m.

TOTAL AREA 825 <sup>Sq.ft.</sup> / 76.73 <sup>Sq.m.</sup>



Level 09

101

02

03



PARK VIEW



1. All dimensions are in imperial and metric, and measured to structural elements and exclude wall finishes and construction tolerances. 2. All materials, dimensions, and drawings are approximate only. 3. Information is subject to change without notice, at developer's absolute discretion. 4. Actual area may vary from the stated area. 5. Drawings not to scale. 6. All images used are for illustrative purposes only and do not represent the actual size, features, specifications, fittings, and furnishings. 7. The developer reserves the right to make revisions/alterations, at its absolute discretion, without any liability whatsoever.









1. All dimensions are in imperial and metric, and measured to structural elements and exclude wall finishes and con