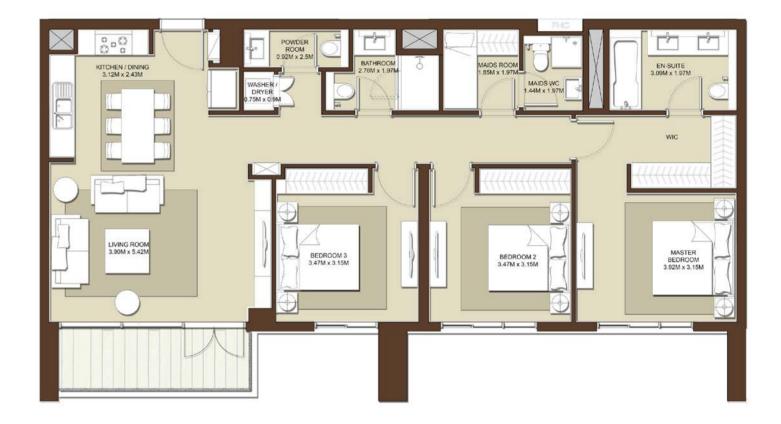

TOTAL AREA 1400 sq.ft. / 130.05 sq.m.

140

TERRACE AREA 77 Sq.ft. / 7.18 Sq.m.

03 A-317 04 A-417 05 A-517 06 A-617 07 A-717 08 A-815 SUITE AREA 1323 Sq.ft. /122.87 Sq.m.

**BLOCK A** 

UNITS

LEVELS

3 BEDROOM - T1