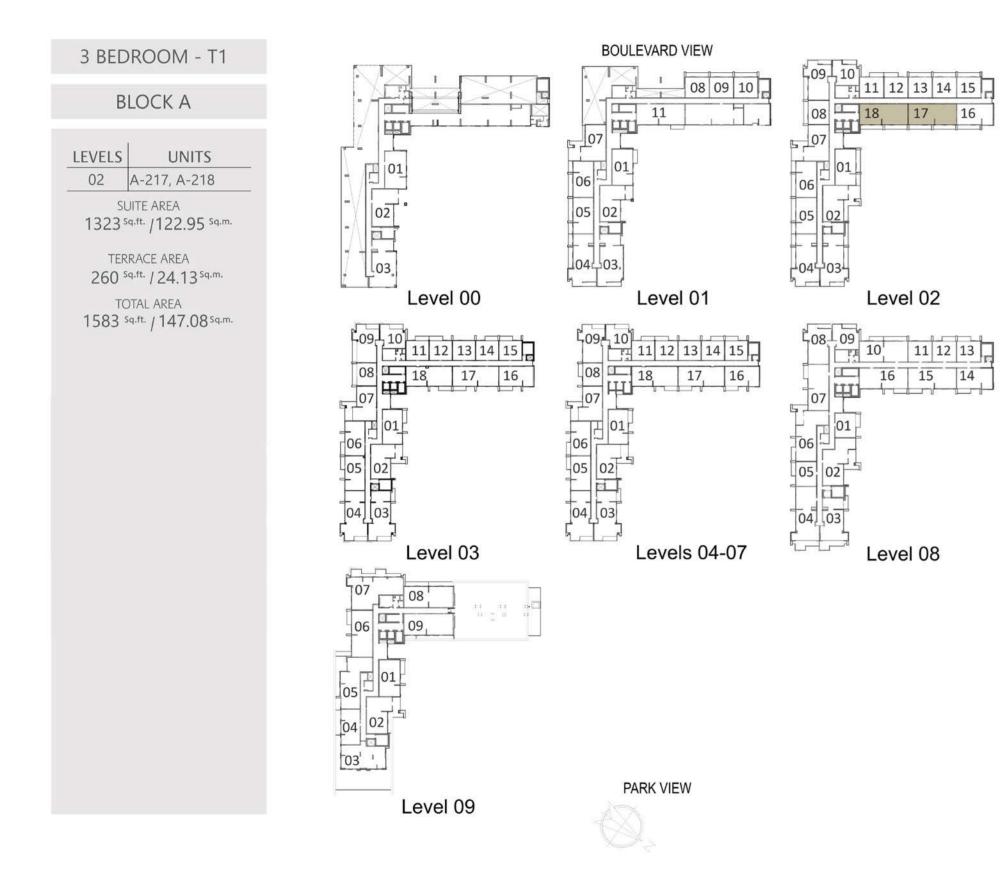

TOTAL AREA 1400 sq.ft. / 130.05 sq.m.

140

TERRACE AREA 77 Sq.ft. / 7.18 Sq.m.

03 A-317 04 A-417 05 A-517 06 A-617 07 A-717 08 A-815 SUITE AREA 1323 Sq.ft. /122.87 Sq.m.

**BLOCK A** 

UNITS

LEVELS

3 BEDROOM - T1