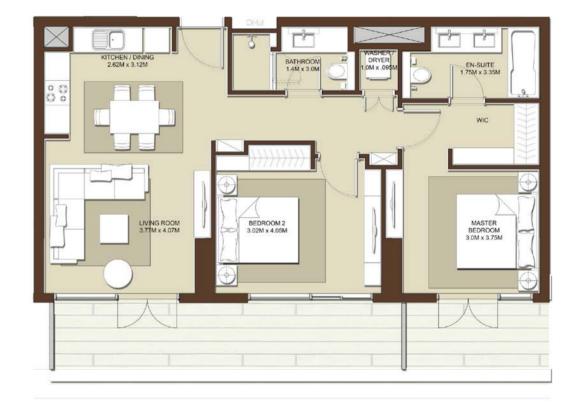

SUITE AREA 995 sq.ft. / 92.5 sq.m.

TERRACE AREA 77 sq.ft. / 7.18 sq.m.

TOTAL AREA 1072 sq.ft. / 99.68 sq.m.

1. All dimensions are in imperial and metric, and measured to structural elements and exclude wall finishes and construction tolerances. 2. All materials, dimensions, and drawings are approximate only. 3. Information is subject to change without notice, at developer's absolute discretion. 4. Actual area may vary from the stated area. 5. Drawings not to scale. 6. All images used are for illustrative purposes only and do not represent the actual size, features, specifications, fittings, and furnishings. 7. The developer reserves the right to make revisions/alterations, at its absolute discretion, without any liability whatsoever.