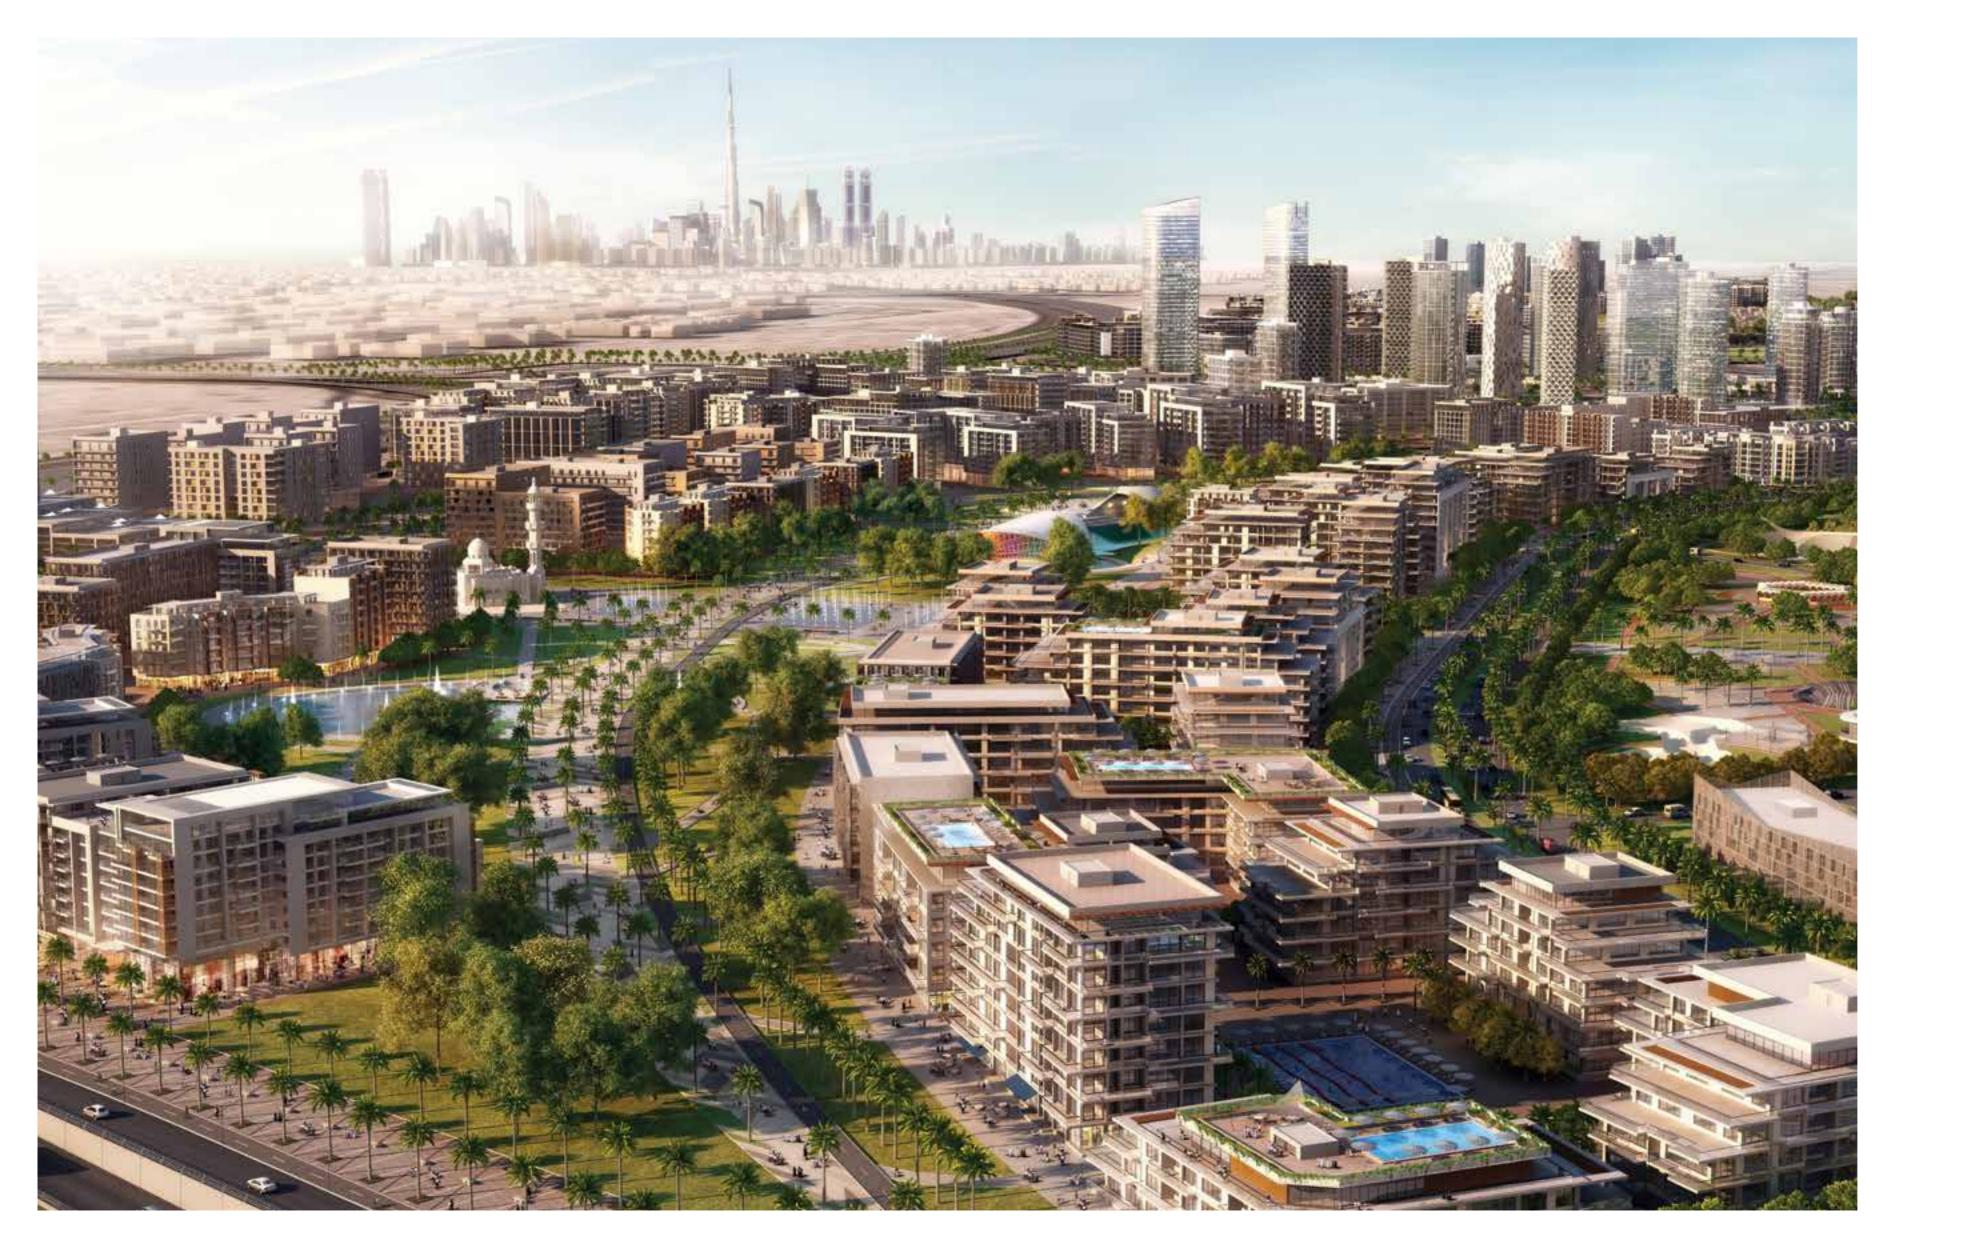

## WHERE LIFE IS EXTRAORDINARY حيث تجد نمط الحياة المذهل

يمتد مشروع "دبي هيلز استيتط على مساحة ٢٦٨٧ فداناً وهوعبارة عن مشروع متعدد الأغراض تم التخطيط له بشكل شامل ليشكل جزءاً متكاملاً من مدينة محمد بـن راشد. ويجسد هذا المشروع رؤية صاحب السمو الشيخ محمد بـن راشد آل مكتوم بشأن تحويـل دبـي إلـى مدينـة بـارزة إلـى أفضـل المـدن فـي العالـم مـن حيث العمـل والحيـاة والازدهار.

Dubai Hills Estate is a 2687-acre, master planned, mixed-use development which forms an integral part of Mohammed Bin Rashid City. It embodies His Highness's vision of Dubai becoming a landmark city, among the best in the world to live, work and thrive in.

Situated on Al Khail Road and south-east of Downtown Dubai, this new community offers a perfect environment for family life and is anchored by a vast central park and residential, hospitality, retail and civic complexes; a home that promotes community living in proximity to the heart of Dubai.