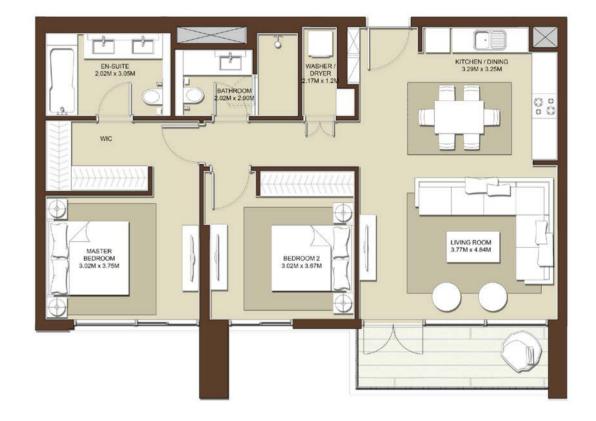

#### 2 BEDROOM - T1

SUITE AREA 995 sq.ft. / 92.5 sq.m.

TERRACE AREA 77 sq.ft. / 7.18 sq.m.

TOTAL AREA 1072 sq.ft. / 99.68 sq.m.

1. All dimensions are in imperial and metric, and measured to structural elements and exclude wall finishes and construction tolerances. 2. All materials, dimensions, and drawings are approximate only. 3. Information is subject to change without notice, at developer's absolute discretion. 4. Actual area may vary from the stated area. 5. Drawings not to scale. 6. All images used are for illustrative purposes only and do not represent the actual size, features, specifications, fittings, and furnishings. 7. The developer reserves the right to make revisions/alterations, at its absolute discretion, without any liability whatsoever.