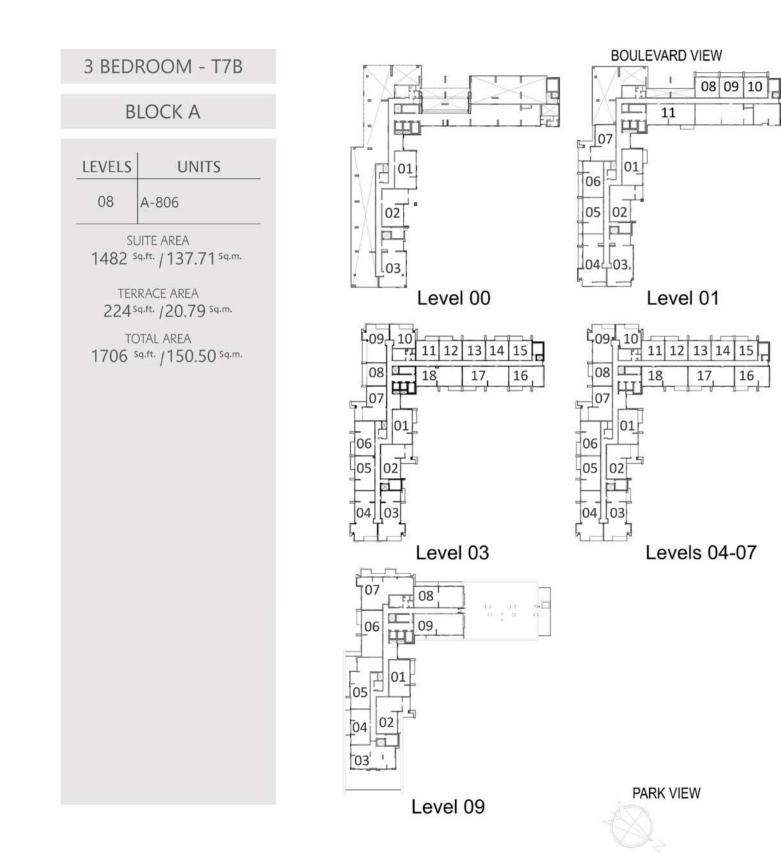

TOTAL AREA 1400 sq.ft. / 130.05 sq.m.

140

TERRACE AREA 77 Sq.ft. / 7.18 Sq.m.

03 A-317 04 A-417 05 A-517 06 A-617 07 A-717 08 A-815 SUITE AREA 1323 Sq.ft. /122.87 Sq.m.

**BLOCK A** 

UNITS

LEVELS

3 BEDROOM - T1