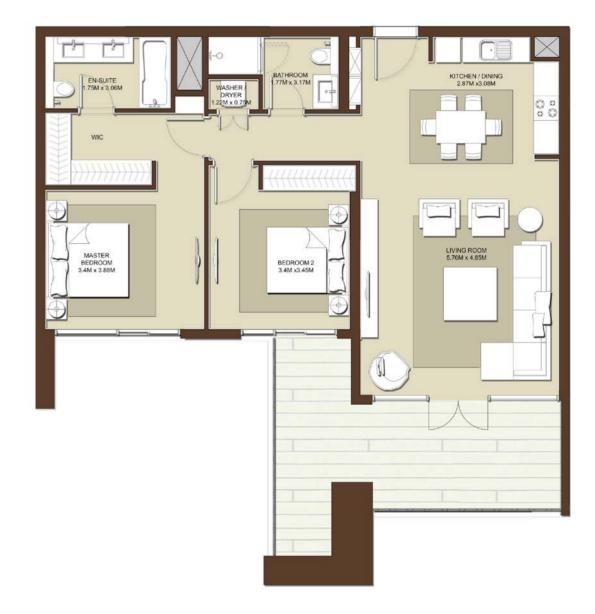

TERRACE AREA

251 sq.ft. / 23.28 sq.m.

TOTAL AREA 1335 sq.ft. / 124.03 sq.m.

| LEVELS | UNITS                                                   |
|--------|---------------------------------------------------------|
| 02     | A-207                                                   |
| 09     | A-902                                                   |
|        | UITE AREA<br><sup>Sq.ft.</sup> /100.74 <sup>Sq.m.</sup> |