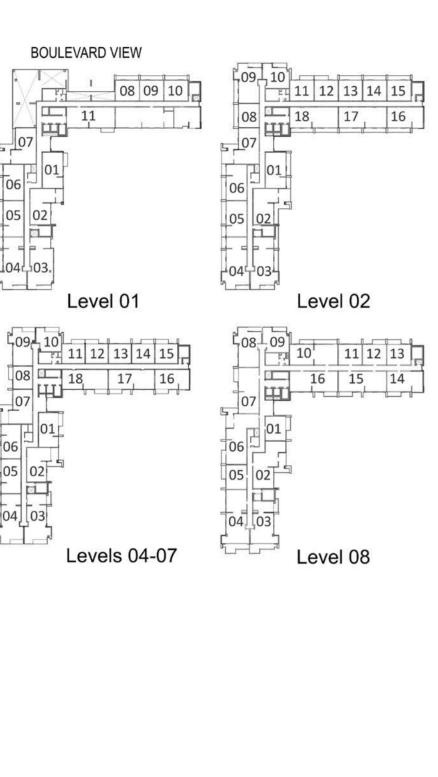

BLOCK A

2 BEDROOM - T3

ACACIA

09 10 11 12 13 14 15

Level 02

08 09 F3 10 11 12 13

Level 08

16

08 09 10

24

Level 01

Levels 04-07

09 10 11 12 13 14 15

Level 02

Level 08

16