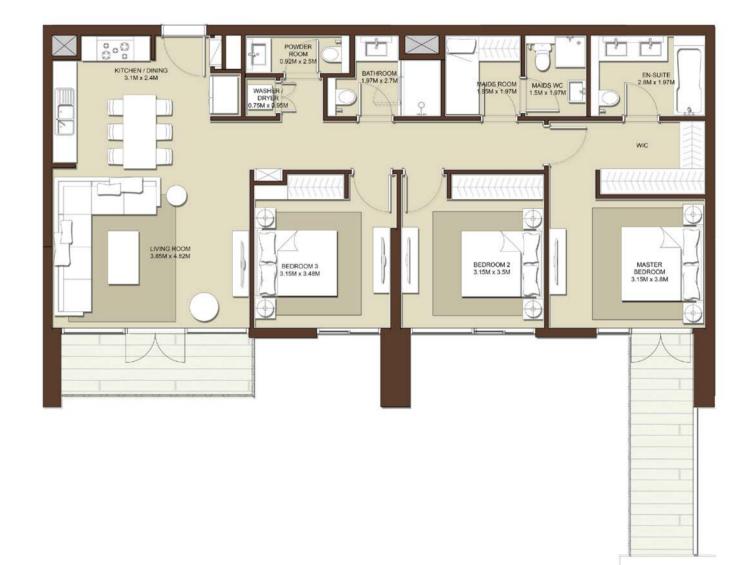

TOTAL AREA 1400 sq.ft. / 130.05 sq.m.

140

TERRACE AREA 77 Sq.ft. / 7.18 Sq.m.

03 A-317 04 A-417 05 A-517 06 A-617 07 A-717 08 A-815 SUITE AREA 1323 Sq.ft. /122.87 Sq.m.

**BLOCK A** 

UNITS

LEVELS

3 BEDROOM - T1