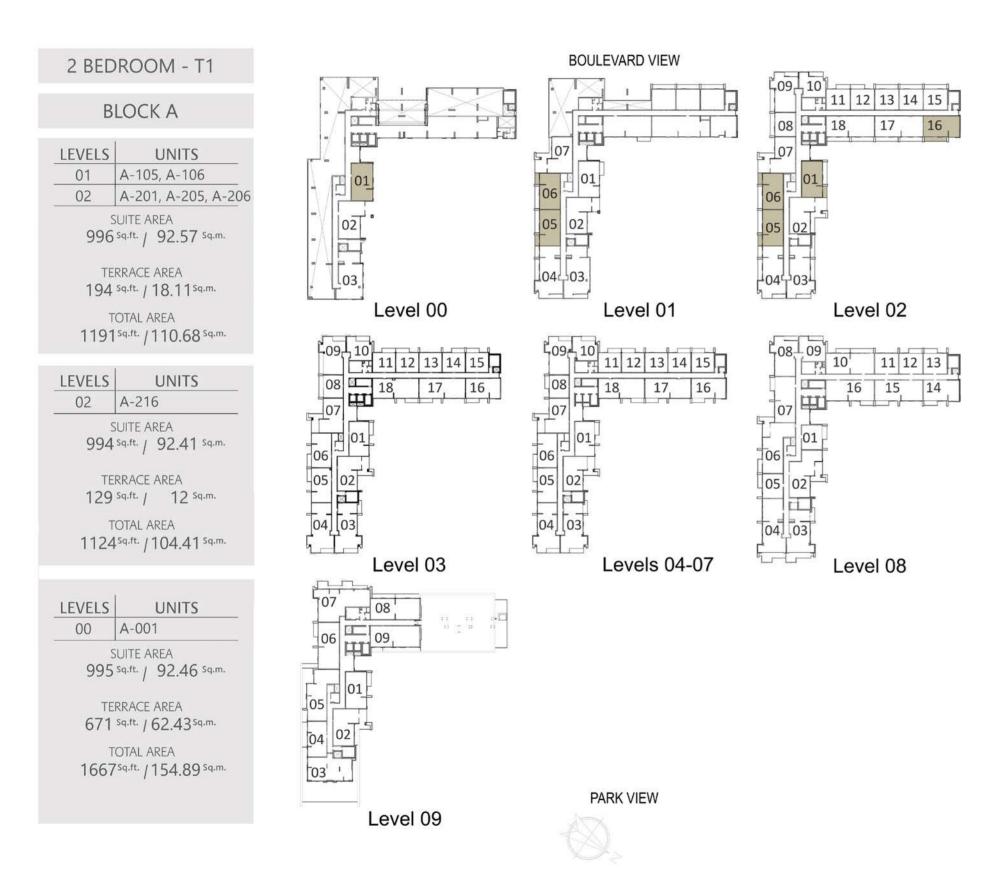

#### 2 BEDROOM - T1

#### **BLOCK A**

| LEVELS | UNITS                        |
|--------|------------------------------|
| 01     | A-101                        |
| 03     | A-301, A-305, A-306<br>A-316 |
| 04     | A-401, A-405, A-406<br>A-416 |
| 05     | A-501, A-505, A-506<br>A-516 |
| 06     | A-601, A-605, A-606<br>A-616 |
| 07     | A-701, A-705, A-706<br>A-716 |
| 08     | A-814                        |
| 09     | A-901                        |