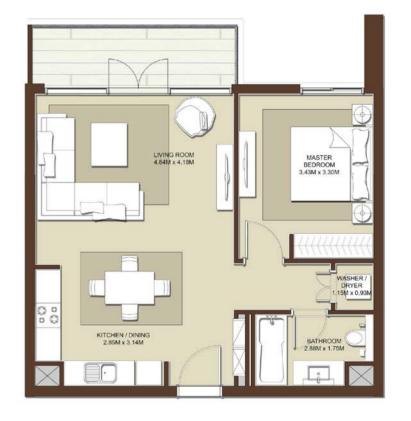

o benifit from the nearby Dubai Polo and Equestrian Club, Tennis Academy and the football pitch at Village Park.



















1. All dimensions are in imperial and metric, and measured to structural elements and exclude wall finishes and construction tolerances. 2. All materials, dimensions, and drawings are approximate only. 3. Information is subject to change without notice, at developer's absolute discretion. 4. Actual area may vary from the stated area. 5. Drawings not to scale. 6. All images used are for illustrative purposes only and do not represent the actual size, features, specifications, fittings, and furnishings. 7. The developer reserves the right to make revisions/alterations, at its absolute discretion, without any liability whatsoever.



DUBAÏ HILLS

ESTATE

ACACIA







1. All dimensions are in imperial and metric, and measured to structural elements and exclude wall finishes and construction tolerances. 2. All materials, dimensions, and drawings are approximate only. 3. Information is subject to change without notice, at developer's absolute discretion. 4. Actual area may vary from the stated area. 5. Drawings not to scale. 6. All images used are for illustrative purposes only and do not represent the actual size, features, specifications, fittings, and furnishings. 7. The developer reserves the right to make revisions/alterations, at its absolute discretion, without any liability whatsoever.



1 BEDROOM - T1

LEVELS

02

03

04

05

06

07

08





ACACIA



1 BEDROOM - T3

SUITE AREA 738 <sup>Sq.ft.</sup> / 68.64 <sup>Sq.m.</sup>

TERRACE AREA