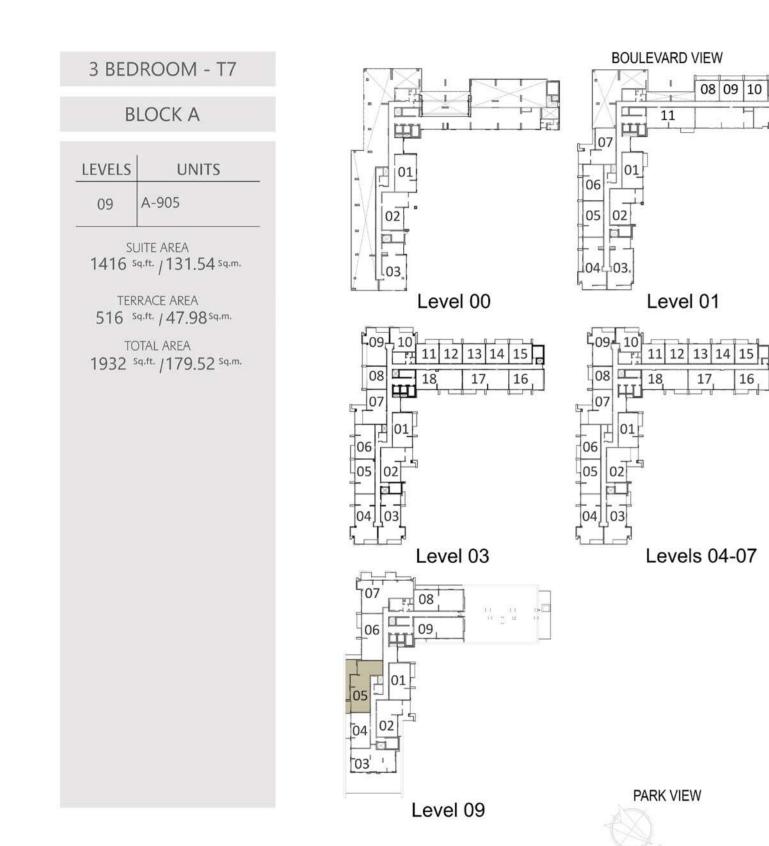

#### **BLOCK A**

| LEVELS | UNITS                        |
|--------|------------------------------|
| 01     | A-101                        |
| 03     | A-301, A-305, A-306<br>A-316 |
| 04     | A-401, A-405, A-406<br>A-416 |
| 05     | A-501, A-505, A-506<br>A-516 |
| 06     | A-601, A-605, A-606<br>A-616 |
| 07     | A-701, A-705, A-706<br>A-716 |
| 08     | A-814                        |
| 09     | A-901                        |

| LEVELS | UNITS |
|--------|-------|
| 09     | A-906 |

SUITE AREA 1275 sq.ft. / 118.43 sq.m.

TERRACE AREA 183 sq.ft. / 17.00 sq.m.

TOTAL AREA 1458 sq.ft. / 135.43 sq.m.

1. All dimensions are in imperial and metric, and measured to structural elements and exclude wall finishes and construction tolerances. 2. All materials, dimensions, and drawings are approximate only. 3. Information is subject to change without notice, at developer's absolute discretion. 4. Actual area may vary from the stated area. 5. Drawings not to scale. 6. All images used are for illustrative purposes only and do not represent the actual size, features, specifications, fittings, and furnishings. 7. The developer reserves the right to make revisions/alterations, at its absolute discretion, without any liability whatsoever.