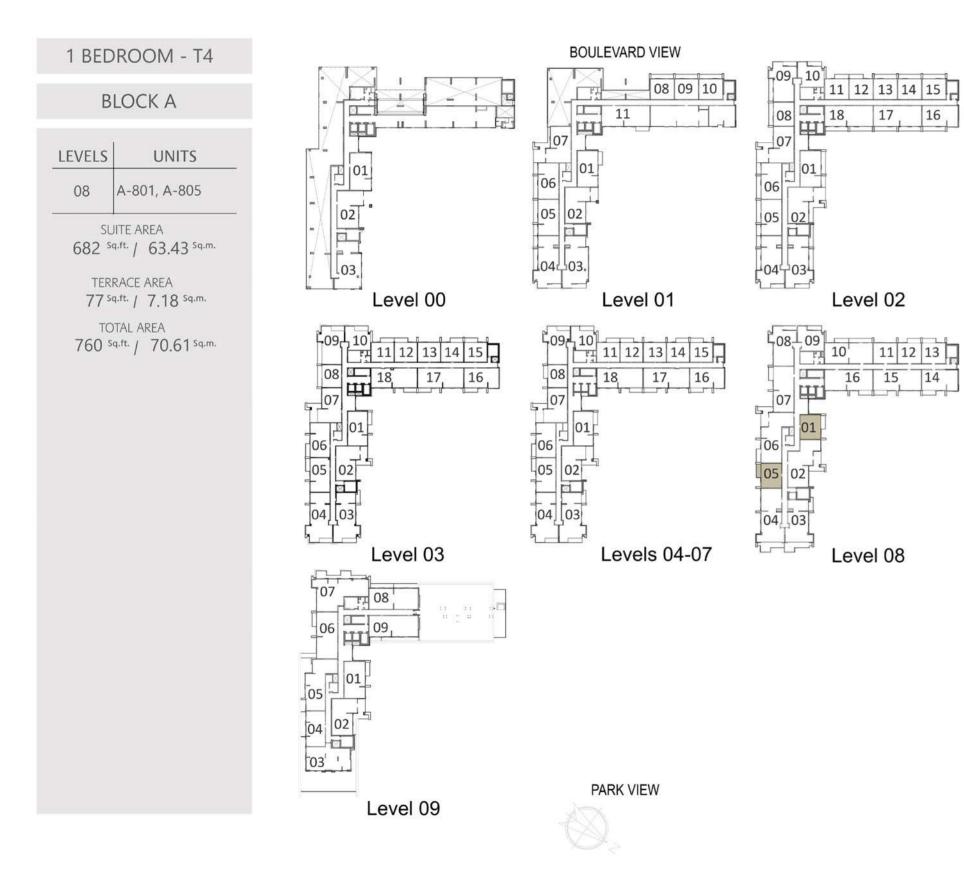

#### **BLOCK A**

| LEVELS | UNITS                        |
|--------|------------------------------|
| 01     | A-101                        |
| 03     | A-301, A-305, A-306<br>A-316 |
| 04     | A-401, A-405, A-406<br>A-416 |
| 05     | A-501, A-505, A-506<br>A-516 |
| 06     | A-601, A-605, A-606<br>A-616 |
| 07     | A-701, A-705, A-706<br>A-716 |
| 08     | A-814                        |
| 09     | A-901                        |