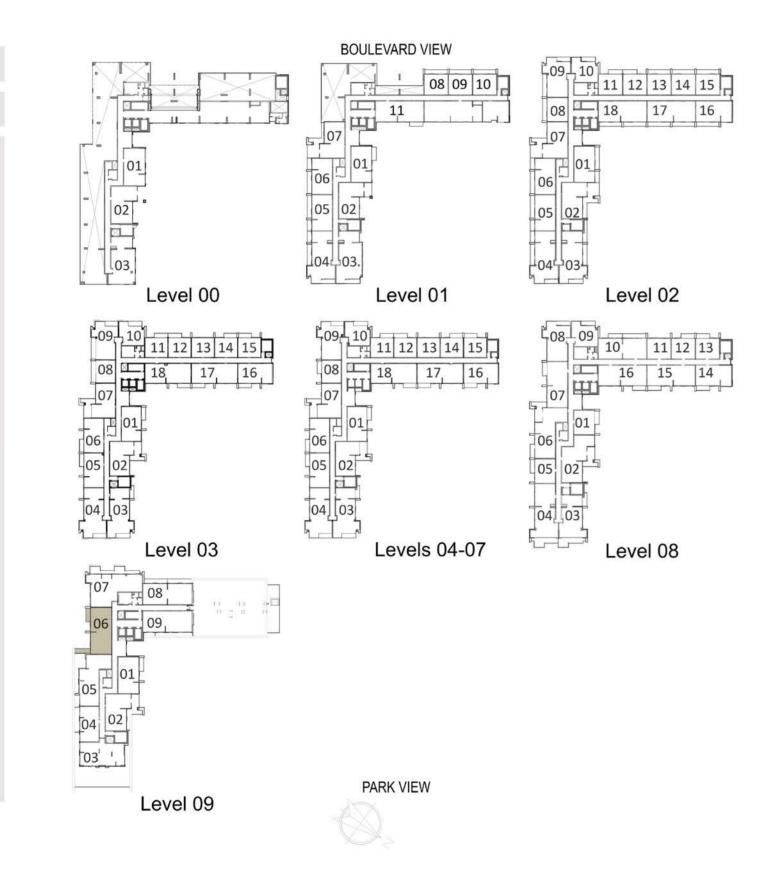

3 BEDROOM - T2

**BLOCK A** 

ACACIA

1. All dimensions are in imperial and metric, and measured to structural elements and exclude wall finishes and construction tolerances. 2. All materials, dimensions, and drawings are approximate only. 3. Information is subject to change without notice, at developer's absolute discretion. 4. Actual area may vary from the stated area. 5. Drawings not to scale. 6. All images used are for illustrative purposes only and do not represent the actual size, features, specifications, fittings, and furnishings. 7. The developer reserves the right to make revisions/alterations, at its absolute discretion, without any liability whatsoever.