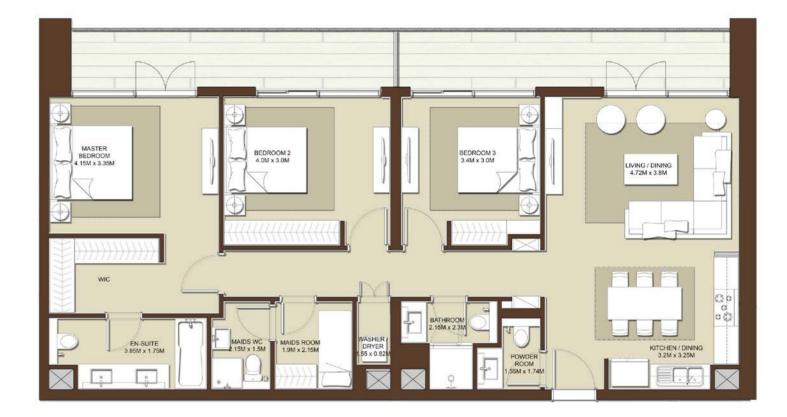

3 BEDROOM - T2

**BLOCK A** 

ACACIA

1. All dimensions are in imperial and metric, and measured to structural elements and exclude wall finishes and construction tolerances. 2. All materials, dimensions, and drawings are approximate only. 3. Information is subject to change without notice, at developer's absolute discretion. 4. Actual area may vary from the stated area. 5. Drawings not to scale. 6. All images used are for illustrative purposes only and do not represent the actual size, features, specifications, fittings, and furnishings. 7. The developer reserves the right to make revisions/alterations, at its absolute discretion, without any liability whatsoever.