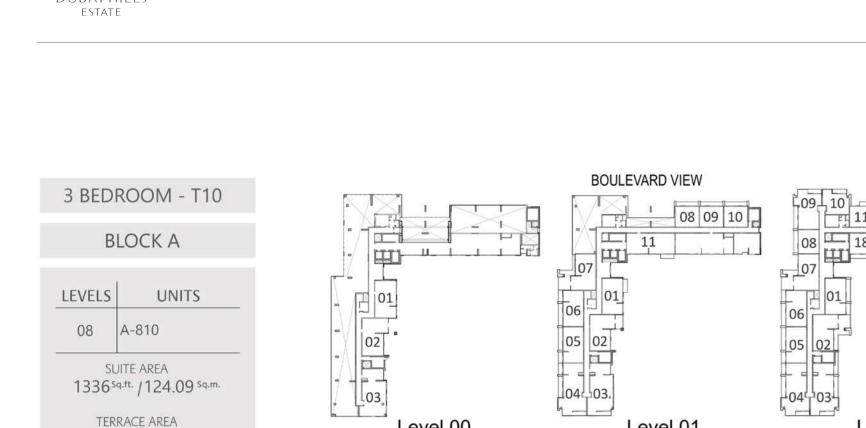

TOTAL AREA 1400 sq.ft. / 130.05 sq.m.

140

TERRACE AREA 77 Sq.ft. / 7.18 Sq.m.

03 A-317 04 A-417 05 A-517 06 A-617 07 A-717 08 A-815 SUITE AREA 1323 Sq.ft. /122.87 Sq.m.

**BLOCK A** 

UNITS

LEVELS

3 BEDROOM - T1