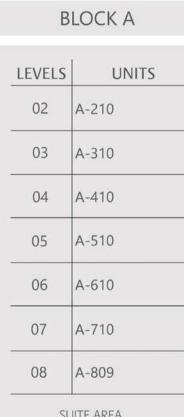

its absolute discretion, without any liability whatsoever.



DUBAÏ HILLS

ESTATE

ACACIA







1. All dimensions are in imperial and metric, and measured to structural elements and exclude wall finishes and construction tolerances. 2. All materials, dimensions, and drawings are approximate only. 3. Information is subject to change without notice, at developer's absolute discretion. 4. Actual area may vary from the stated area. 5. Drawings not to scale. 6. All images used are for illustrative purposes only and do not represent the actual size, features, specifications, fittings, and furnishings. 7. The developer reserves the right to make revisions/alterations, at its absolute discretion, without any liability whatsoever.



1 BEDROOM - T1

LEVELS

02

03

04

05

06

07

08





ACACIA



1 BEDROOM - T3

SUITE AREA 738 <sup>Sq.ft.</sup> / 68.64 <sup>Sq.m.</sup>

TERRACE AREA

87 Sq.ft. / 8.09 Sq.m.

TOTAL AREA 825 <sup>Sq.ft.</sup> / 76.73 <sup>Sq.m.</sup>



Level 09

101

02

03



PARK VIEW



1. All dimensions are in imperial and metric, and measured to structural elements and exclude wall finishes and construction tolerances. 2. All materials, dimensions, and drawings are approximate only. 3. Information is subject to change without notice, at developer's absolute discretion. 4. Actual area may vary from the stated area. 5. Drawings not to scale. 6. All images used are for illustrative purposes only and do not represent the actual size, features, specifications, fittings, and furnishings. 7. The developer reserves the right to make revisions/alterations, at its absol