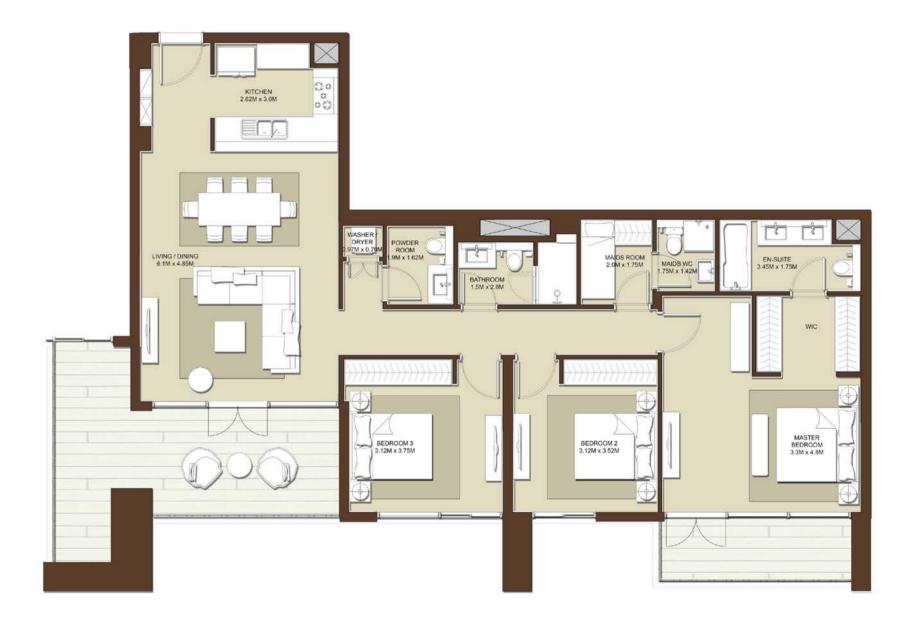

TOTAL AREA 1400 sq.ft. / 130.05 sq.m.

140

TERRACE AREA 77 Sq.ft. / 7.18 Sq.m.

03 A-317 04 A-417 05 A-517 06 A-617 07 A-717 08 A-815 SUITE AREA 1323 Sq.ft. /122.87 Sq.m.

**BLOCK A** 

UNITS

LEVELS

3 BEDROOM - T1