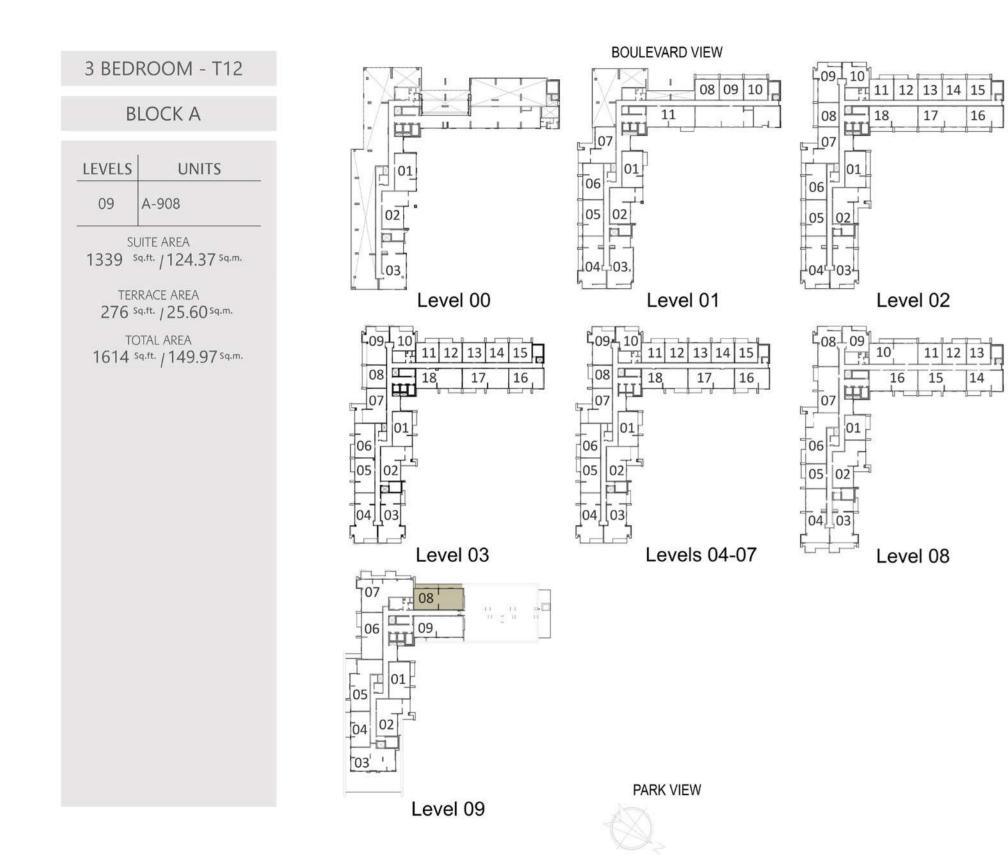

#### **BLOCK A**

| LEVELS | UNITS                        |
|--------|------------------------------|
| 01     | A-101                        |
| 03     | A-301, A-305, A-306<br>A-316 |
| 04     | A-401, A-405, A-406<br>A-416 |
| 05     | A-501, A-505, A-506<br>A-516 |
| 06     | A-601, A-605, A-606<br>A-616 |
| 07     | A-701, A-705, A-706<br>A-716 |
| 08     | A-814                        |
| 09     | A-901                        |