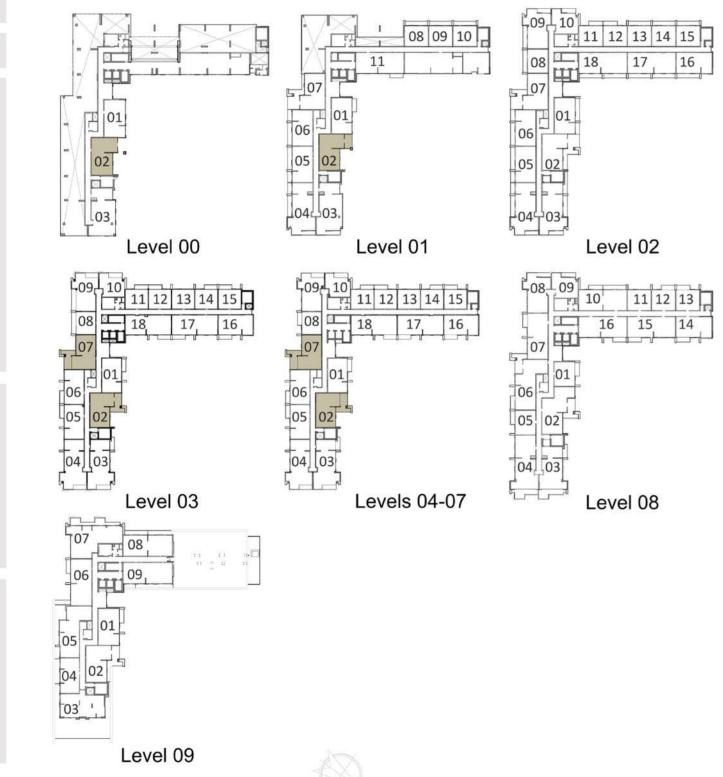

#### 2 BEDROOM - T1

#### **BLOCK A**

| LEVELS | UNITS                        |
|--------|------------------------------|
| 01     | A-101                        |
| 03     | A-301, A-305, A-306<br>A-316 |
| 04     | A-401, A-405, A-406<br>A-416 |
| 05     | A-501, A-505, A-506<br>A-516 |
| 06     | A-601, A-605, A-606<br>A-616 |
| 07     | A-701, A-705, A-706<br>A-716 |
| 08     | A-814                        |
| 09     | A-901                        |

SUITE AREA 995 sq.ft. / 92.5 sq.m.

TERRACE AREA 77 sq.ft. / 7.18 sq.m.

TOTAL AREA 1072 sq.ft. / 99.68 sq.m.

1. All dimensions are in imperial and metric, and measured to structural elements and exclude wall finishes and construction tolerances. 2. All materials, dimensions, and drawings are approximate only. 3. Information is subject to change without notice, at developer's absolute discretion. 4. Actual area may vary from the stated area. 5. Drawings not to scale. 6. All images used are for illustrative purposes only and do not represent the actual size, features, specifications, fittings, and furnishings. 7. The developer reserves the right to make revisions/alterations, at its absolute discretion, without any liability whatsoever.