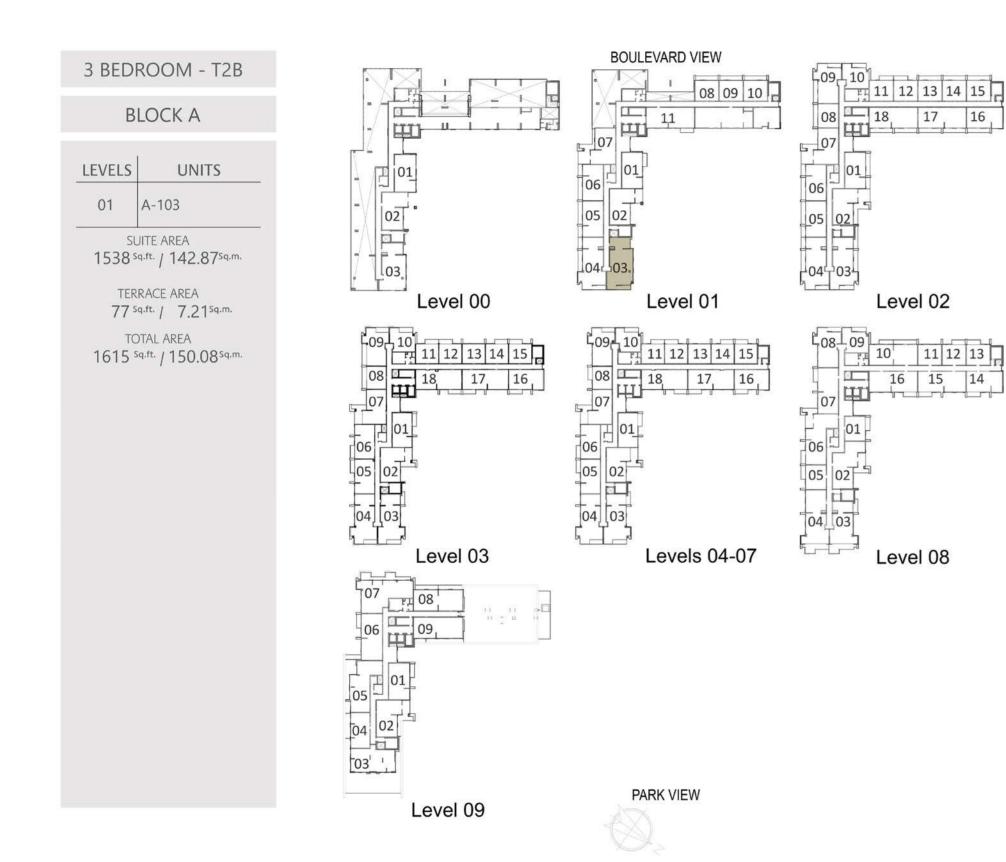

TOTAL AREA 1400 sq.ft. / 130.05 sq.m.

140

TERRACE AREA 77 Sq.ft. / 7.18 Sq.m.

03 A-317 04 A-417 05 A-517 06 A-617 07 A-717 08 A-815 SUITE AREA 1323 Sq.ft. /122.87 Sq.m.

**BLOCK A** 

UNITS

LEVELS

3 BEDROOM - T1