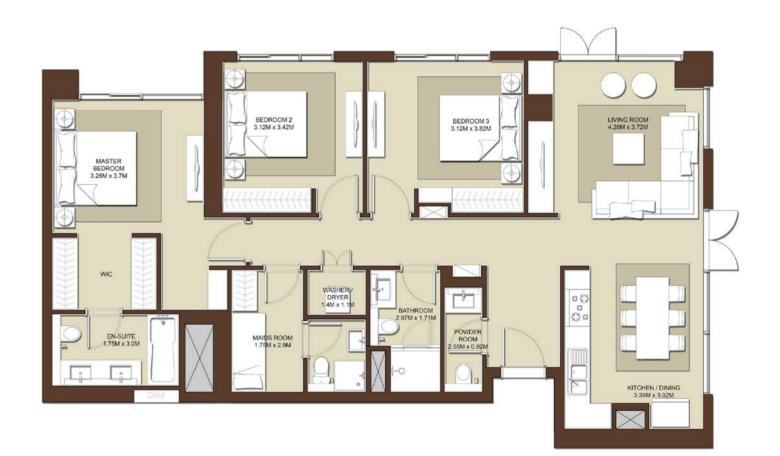

TOTAL AREA 1400 sq.ft. / 130.05 sq.m.

140

TERRACE AREA 77 Sq.ft. / 7.18 Sq.m.

03 A-317 04 A-417 05 A-517 06 A-617 07 A-717 08 A-815 SUITE AREA 1323 Sq.ft. /122.87 Sq.m.

**BLOCK A** 

UNITS

LEVELS

3 BEDROOM - T1