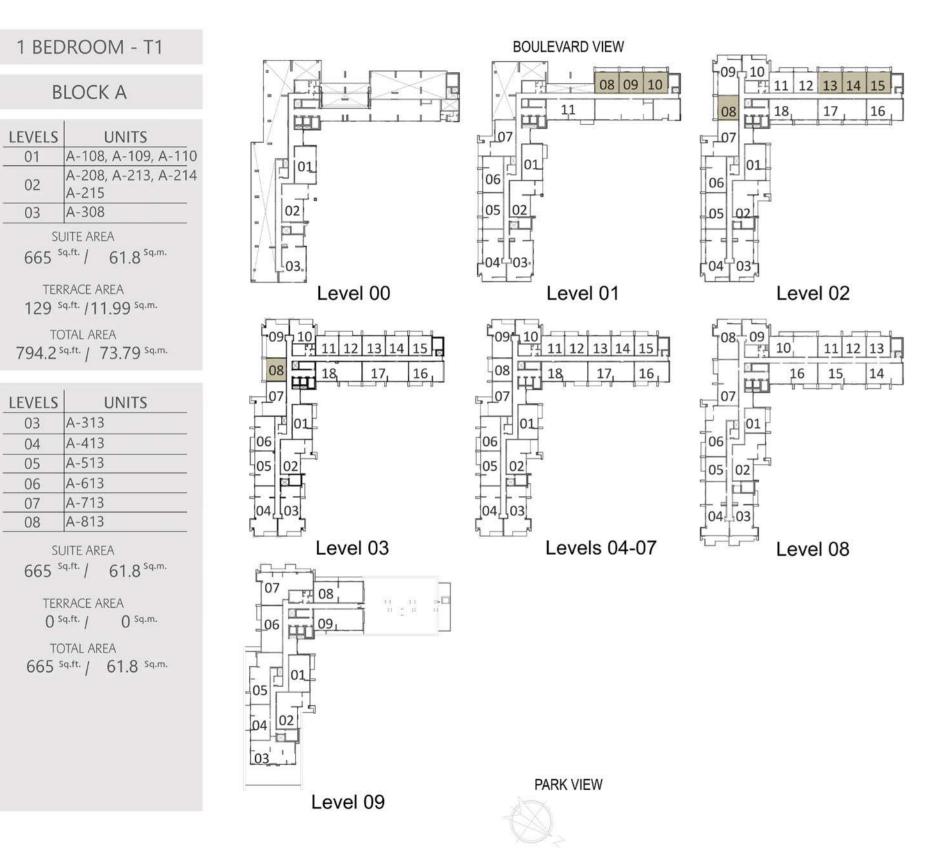

hole championship. You can also benifit from the nearby Dubai Polo and Equestrian Club, Tennis Academy and the football pitch at Village Park.



















1. All dimensions are in imperial and metric, and measured to structural elements and exclude wall finishes and construction tolerances. 2. All materials, dimensions, and drawings are approximate only. 3. Information is subject to change without notice, at developer's absolute discretion. 4. Actual area may vary from the stated area. 5. Drawings not to scale. 6. All images used are for illustrative purposes only and do not represent the actual size, features, specifications, fittings, and furnishings. 7. The developer reserves the right to make revisions/alterations, at its absolute discretion, without any liability whatsoever.



DUBAÏ HILLS

ESTATE

ACACIA







1. All dimensions are in imperial and metric, and measured to structural elements and exclude wall finishes and construction tolerances. 2. All materials, dimensions, and drawings are approximate only. 3. Information is subject to change without notice, at developer's absolute discretion. 4. Actual area may vary from the stated area. 5. Drawings not to scale. 6. All images used are for illustrative purposes only and do not represent the actual size, features, specifications, fittings, and furnishings. 7. The developer reserves the right to make revisions/alterations, at its absolute discretion, without any liability whatsoever.



1 BEDROOM - T1

LEVELS

02

03

04

05

06

07

08





ACACIA



1 BEDROOM - T3

SUITE AREA 738 <sup>Sq.ft.</sup> / 68.64 <