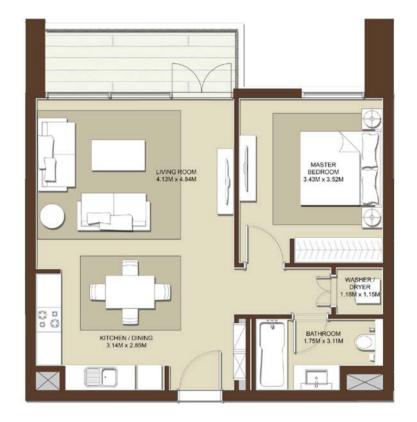

ttings, and furnishings. 7. The developer reserves the right to make revisions/alterations, at its absolute discretion, without any liability whatsoever.









1. All dimensions are in imperial and metric, and measured to structural elements and exclude wall finishes and construction tolerances. 2. All materials, dimensions, and drawings are approximate only. 3. Information is subject to change without notice, at developer's absolute discretion. 4. Actual area may vary from the stated area. 5. Drawings not to scale. 6. All images used are for illustrative purposes only and do not represent the actual size, features, specifications, fittings, and furnishings. 7. The developer reserves the right to make revisions/alterations, at its absolute discretion, without any liability whatsoever.





#### 2 BEDROOM - T1

#### **BLOCK A**

| LEVELS | UNITS                        |
|--------|------------------------------|
| 01     | A-101                        |
| 03     | A-301, A-305, A-306<br>A-316 |
| 04     | A-401, A-405, A-406<br>A-416 |
| 05     | A-501, A-505, A-506<br>A-516 |
| 06     | A-601, A-605, A-606<br>A-616 |
| 07     | A-701, A-705, A-706<br>A-716 |
| 08     | A-814                        |
| 09     | A-901                        |

SUITE AREA 995 sq.ft. / 92.5 sq.m.

TERRACE AREA 77 sq.ft. / 7.18 sq.m.

TOTAL AREA 1072 sq.ft. / 99.68 sq.m.





1. All dimensions are in imperial and metric, and measured to structural elements and exclude wall finishes and construction tolerances. 2. All materials, dimensions, and drawings are approximate only. 3. Information is s