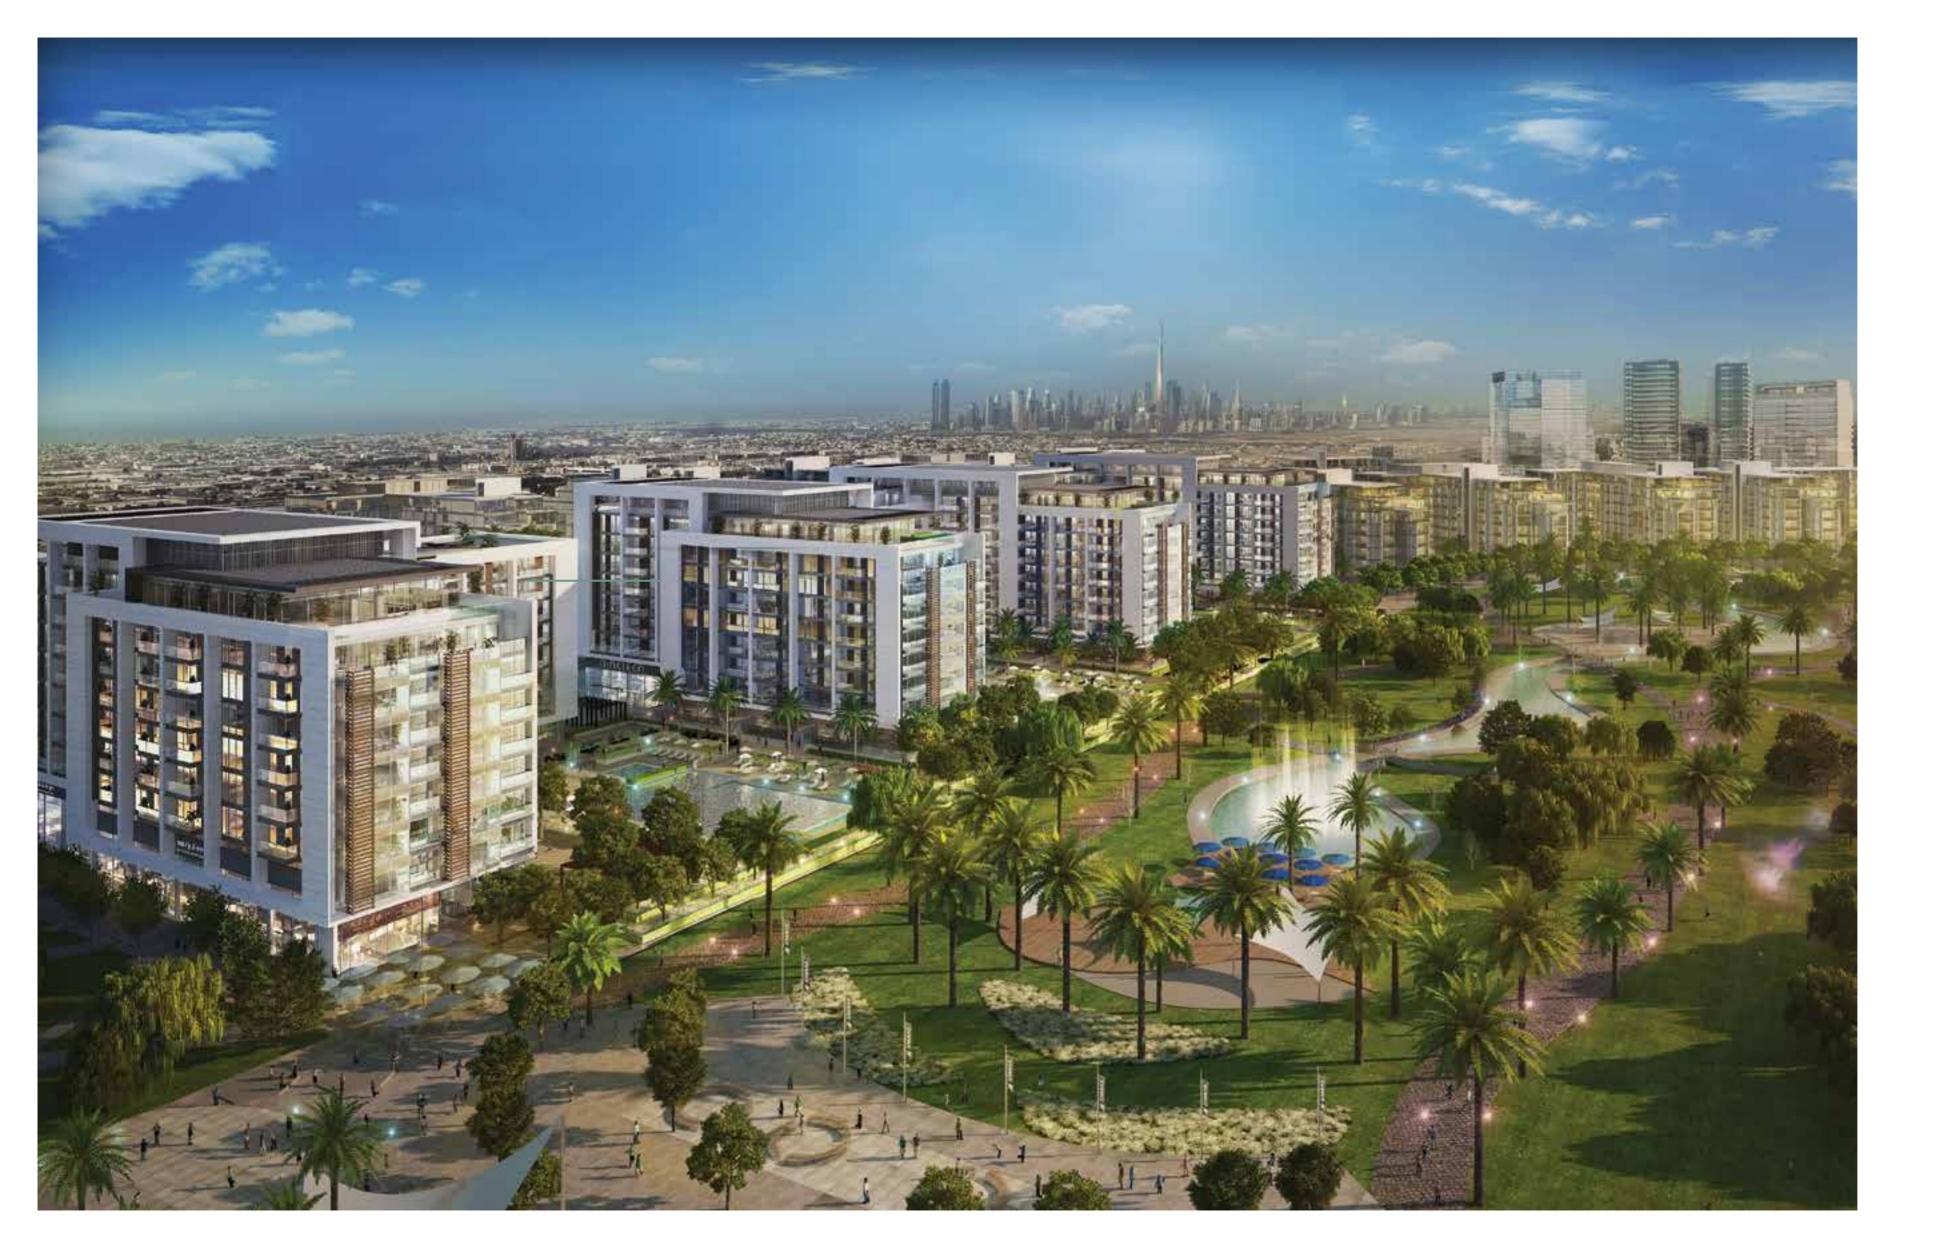

## WHERE LIFE IS EXTRAORDINARY حيث تجد نمط الحياة المذهل

يمتد مشروع "دبي هيلز استيتط على مساحة ٢٦٨٧ فداناً وهوعبارة عن مشروع متعدد الأغراض تم التخطيط له بشكل شامل ليشكل جزءاً متكاملاً من مدينة محمد بـن راشد. ويجسد هذا المشروع رؤية صاحب السمو الشيخ محمد بـن راشد آل مكتوم بشأن تحويـل دبـي إلـى مدينـة بـارزة إلـى أفضـل المـدن فـي العالـم مـن حيث العمـل والحيـاة والازدهار.

Dubai Hills Estate is a 2687-acre, master planned, mixed-use development which forms an integral part of Mohammed Bin Rashid City. It embodies His Highness's vision of Dubai becoming a landmark city, among the best in the world to live, work and thrive in.

Situated on Al Khail Road and south-east of Downtown Dubai, this new community offers a perfect environment for family life and is anchored by a vast central park and residential, hospitality, retail and civic complexes; a home that promotes community living in proximity to the heart of Dubai.