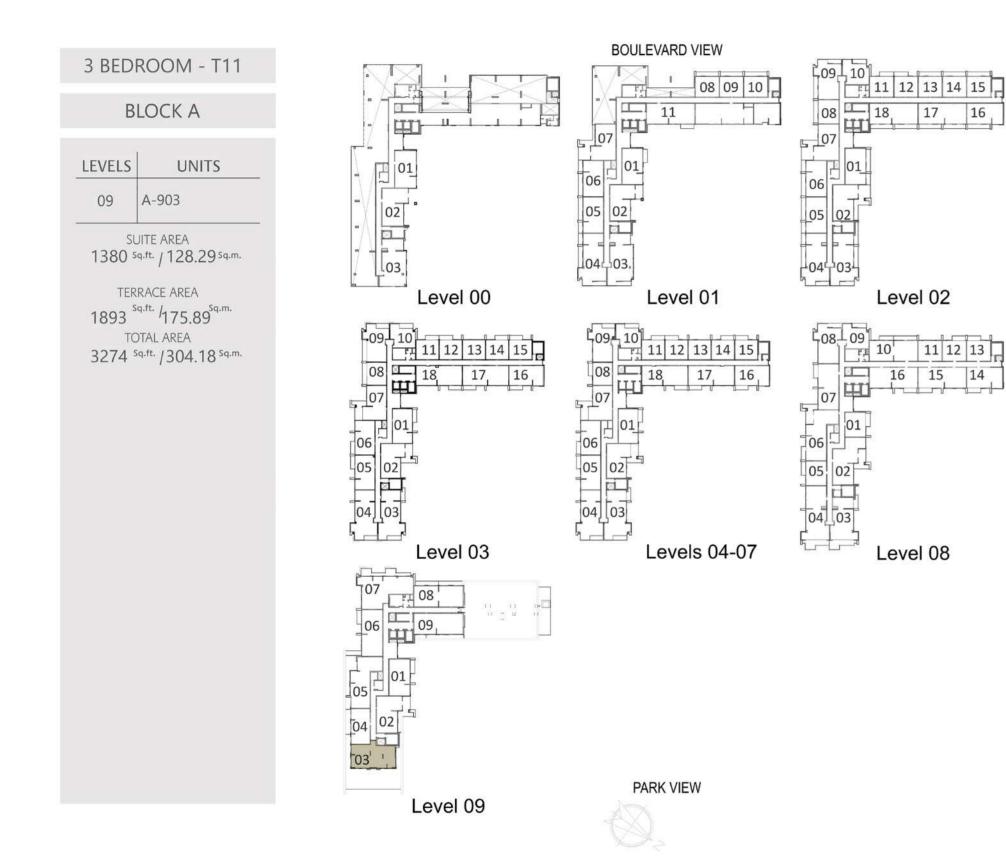

iability whatsoever.

### ACACIA







05

04 03

06

03

FT 08 09





1. All dimensions are in imperial and metric, and measured to structural elements and exclude wall finishes and construction tolerances. 2. All materials, dimensions, and drawings are approximate only. 3. Information is subject to change without notice, at developer's absolute discretion. 4. Actual area may vary from the stated area. 5. Drawings not to scale. 6. All images used are for illustrative purposes only and do not represent the actual size, features, specifications, fittings, and furnishings. 7. The developer reserves the right to make revisions/alterations, at its absolute discretion, without any liability whatsoever.

276 sq.ft. / 25.64 sq.m.

1611 Sq.ft. / 149.73 Sq.m.

TOTAL AREA

ACACIA





ACACIA

16





1. All dimensions are in imperial and metric, and measured to structural elements and exclude wall finishes and construction tolerances. 2. All materials, dimensions, and drawings are approximate only. 3. Information is subject to change without notice, at developer's absolute discretion. 4. Actual area may vary from the stated area. 5. Drawings not to scale. 6. All images used are for illustrative purposes only and do not represent the actual size, features, specifications, fittings, and furnishings. 7. The developer reserves the right to make revisions/alterations, at its absolute discretion, without any liability whatsoever.





ACACIA

16

Level 08





1. All dimensions are in imperial and metric, and measured to structural elements and exclude wall finishes and construction tole