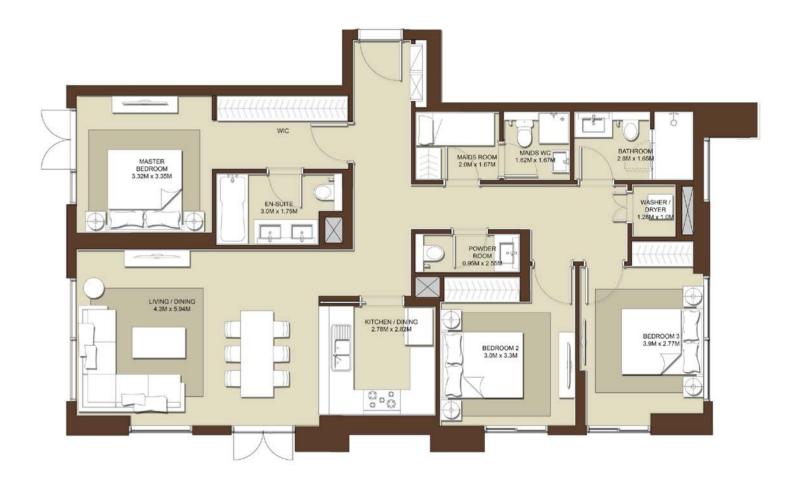

TOTAL AREA 1400 sq.ft. / 130.05 sq.m.

140

TERRACE AREA 77 Sq.ft. / 7.18 Sq.m.

03 A-317 04 A-417 05 A-517 06 A-617 07 A-717 08 A-815 SUITE AREA 1323 Sq.ft. /122.87 Sq.m.

**BLOCK A** 

UNITS

LEVELS

3 BEDROOM - T1