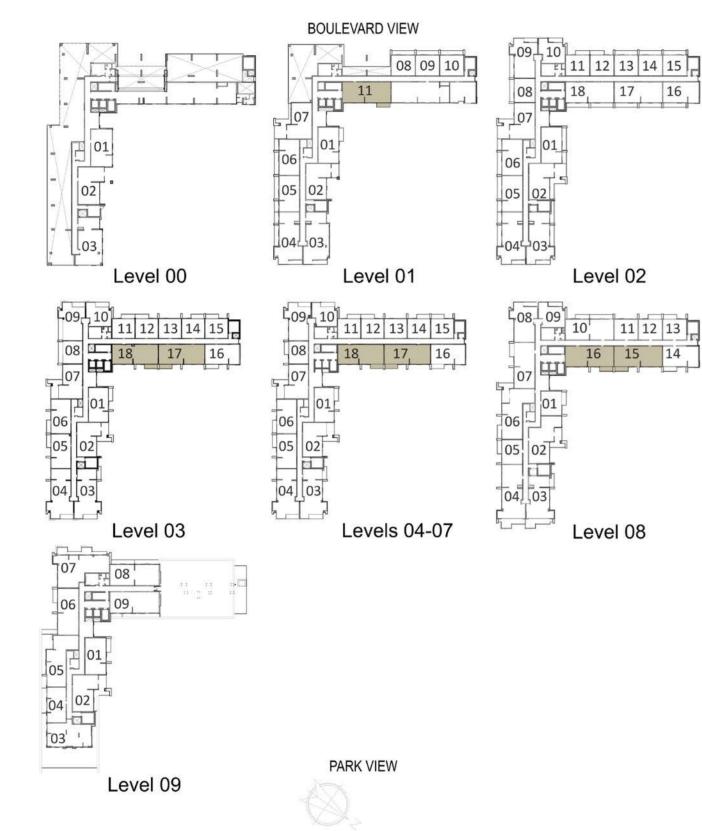

3 BEDROOM - T2

**BLOCK A** 

ACACIA

1. All dimensions are in imperial and metric, and measured to structural elements and exclude wall finishes and construction tolerances. 2. All materials, dimensions, and drawings are approximate only. 3. Information is subject to change without notice, at developer's absolute discretion. 4. Actual area may vary from the stated area. 5. Drawings not to scale. 6. All images used are for illustrative purposes only and do not represent the actual size, features, specifications, fittings, and furnishings. 7. The developer reserves the right to make revisions/alterations, at its absolute discretion, without any liability whatsoever.

ACACIA

17

Level 02

Level 08

11 12 13

16 15 14

16

1. All dimensions are in imperial and metric, and measured to structural elements and exclude wall finishes and construction tolerances. 2. All materials, dimensions, and drawings are approximate only. 3. Information is subject to change without notice, at developer's absolute discretion. 4. Actual area may vary from the stated area. 5. Drawings not to scale. 6. All images used are for illustrative purposes only and do not represent the actual size, features, specifications, fittings, and furnishings. 7. The developer reserves the right to make revisions/alterations, at its absolute discretion, without any liability whatsoever.