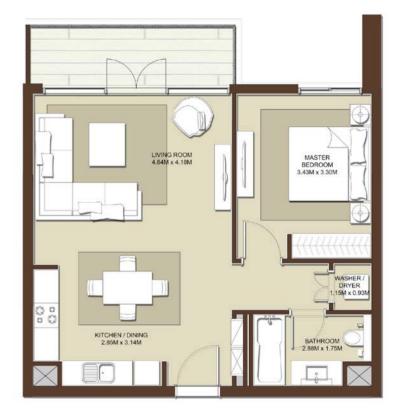

rations, at its absolute discretion, without any liability whatsoever.



DUBAÏ HILLS

ESTATE

ACACIA







1. All dimensions are in imperial and metric, and measured to structural elements and exclude wall finishes and construction tolerances. 2. All materials, dimensions, and drawings are approximate only. 3. Information is subject to change without notice, at developer's absolute discretion. 4. Actual area may vary from the stated area. 5. Drawings not to scale. 6. All images used are for illustrative purposes only and do not represent the actual size, features, specifications, fittings, and furnishings. 7. The developer reserves the right to make revisions/alterations, at its absolute discretion, without any liability whatsoever.



1 BEDROOM - T1

LEVELS

02

03

04

05

06

07

08





ACACIA



1 BEDROOM - T3

SUITE AREA 738 <sup>Sq.ft.</sup> / 68.64 <sup>Sq.m.</sup>

TERRACE AREA

87 Sq.ft. / 8.09 Sq.m.

TOTAL AREA 825 <sup>Sq.ft.</sup> / 76.73 <sup>Sq.m.</sup>



Level 09

101

02

03



PARK VIEW



1. All dimensions are in imperial and metric, and measured to structural elements and exclude wall finishes and construction tolerances. 2. All materials, dimensions, and drawings are approximate only. 3. Information is subject to change without notice, at developer's absolute discretion. 4. Actual area may vary from the stated area. 5. Drawings not to scale. 6. All images used are for illustrative purposes only and do not represent the actual size, features, specifications, fittings, and furnishings. 7. The developer reserves the right to make revisions/alterations,