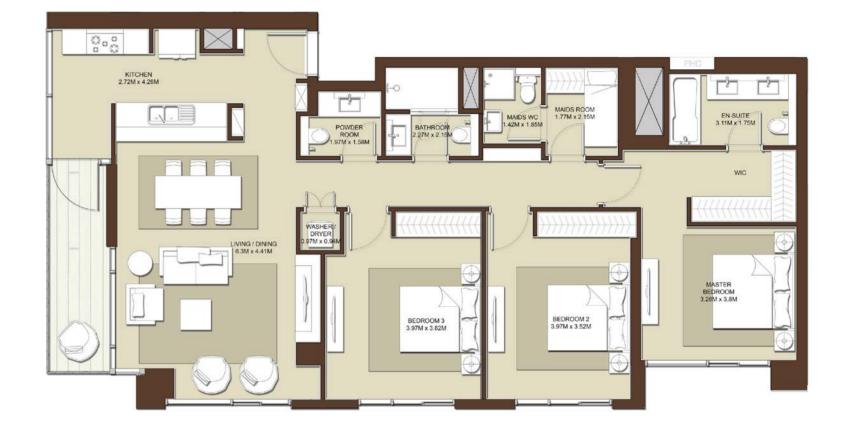

3 BEDROOM - T2

**BLOCK A** 

ACACIA

1. All dimensions are in imperial and metric, and measured to structural elements and exclude wall finishes and construction tolerances. 2. All materials, dimensions, and drawings are approximate only. 3. Information is subject to change without notice, at developer's absolute discretion. 4. Actual area may vary from the stated area. 5. Drawings not to scale. 6. All images used are for illustrative purposes only and do not represent the actual size, features, specifications, fittings, and furnishings. 7. The developer reserves the right to make revisions/alterations, at its absolute discretion, without any liability whatsoever.