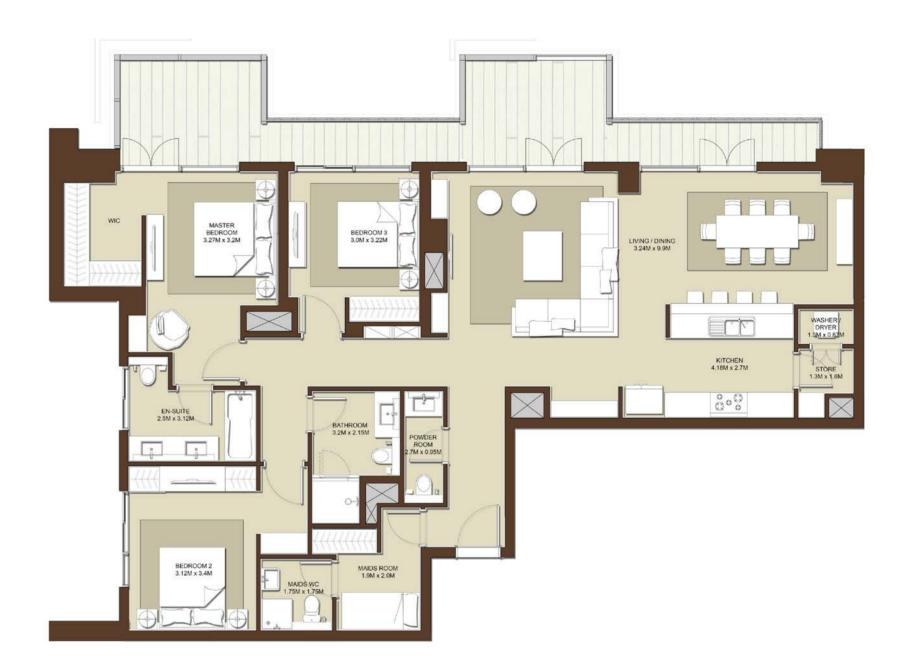

TOTAL AREA 1400 sq.ft. / 130.05 sq.m.

140

TERRACE AREA 77 Sq.ft. / 7.18 Sq.m.

03 A-317 04 A-417 05 A-517 06 A-617 07 A-717 08 A-815 SUITE AREA 1323 Sq.ft. /122.87 Sq.m.

**BLOCK A** 

UNITS

LEVELS

3 BEDROOM - T1