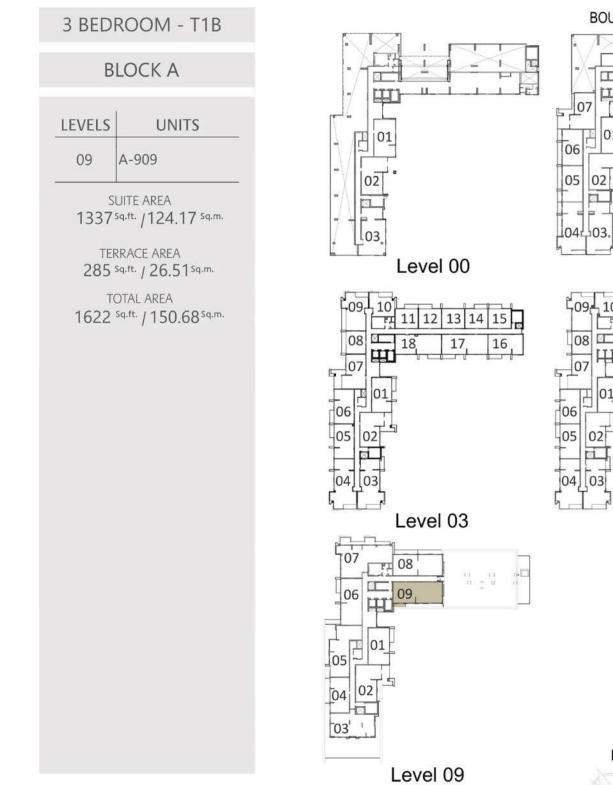

| LEVELS | UNITS |
|--------|-------|
| 09     | A-906 |

SUITE AREA 1275 sq.ft. / 118.43 sq.m.

TERRACE AREA 183 sq.ft. / 17.00 sq.m.

TOTAL AREA 1458 sq.ft. / 135.43 sq.m.

1. All dimensions are in imperial and metric, and measured to structural elements and exclude wall finishes and construction tolerances. 2. All materials, dimensions, and drawings are approximate only. 3. Information is subject to change without notice, at developer's absolute discretion. 4. Actual area may vary from the stated area. 5. Drawings not to scale. 6. All images used are for illustrative purposes only and do not represent the actual size, features, specifications, fittings, and furnishings. 7. The developer reserves the right to make revisions/alterations, at its absolute discretion, without any liability whatsoever.