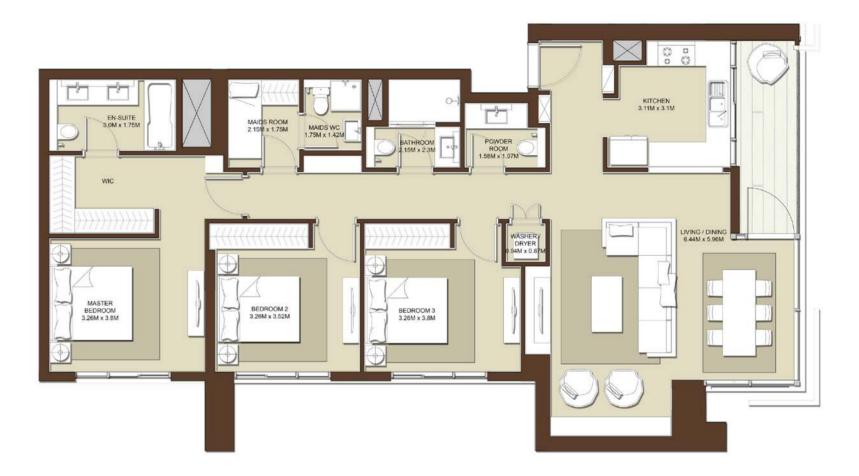

3 BEDROOM - T2

**BLOCK A** 

ACACIA

1. All dimensions are in imperial and metric, and measured to structural elements and exclude wall finishes and construction tolerances. 2. All materials, dimensions, and drawings are approximate only. 3. Information is subject to change without notice, at developer's absolute discretion. 4. Actual area may vary from the stated area. 5. Drawings not to scale. 6. All images used are for illustrative purposes only and do not represent the actual size, features, specifications, fittings, and furnishings. 7. The developer reserves the right to make revisions/alterations, at its absolute discretion, without any liability whatsoever.