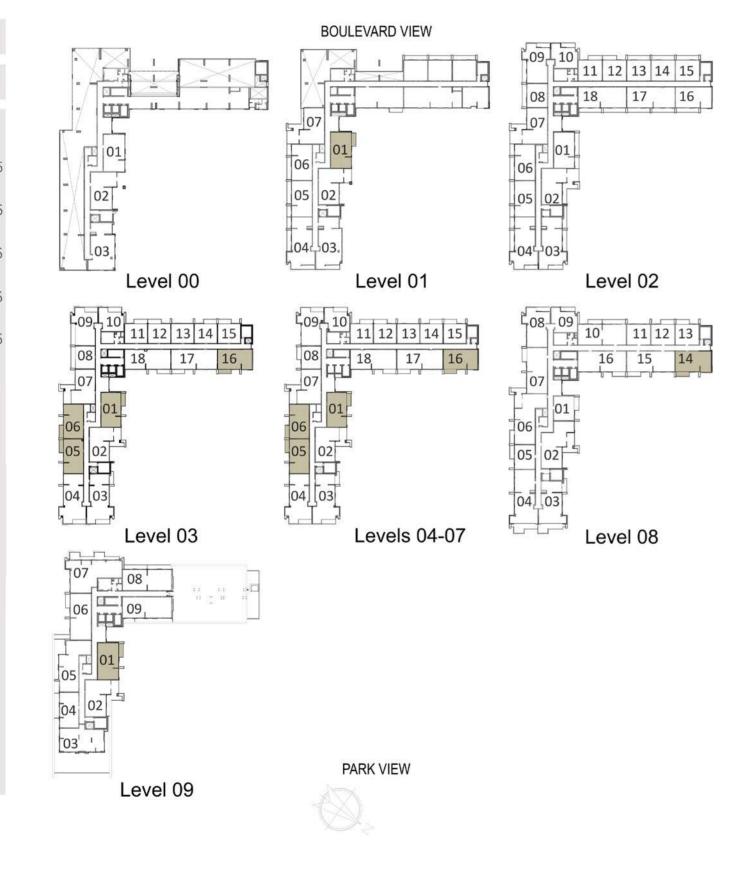

#### 2 BEDROOM - T1

#### **BLOCK A**

| LEVELS | UNITS                        |
|--------|------------------------------|
| 01     | A-101                        |
| 03     | A-301, A-305, A-306<br>A-316 |
| 04     | A-401, A-405, A-406<br>A-416 |
| 05     | A-501, A-505, A-506<br>A-516 |
| 06     | A-601, A-605, A-606<br>A-616 |
| 07     | A-701, A-705, A-706<br>A-716 |
| 08     | A-814                        |
| 09     | A-901                        |