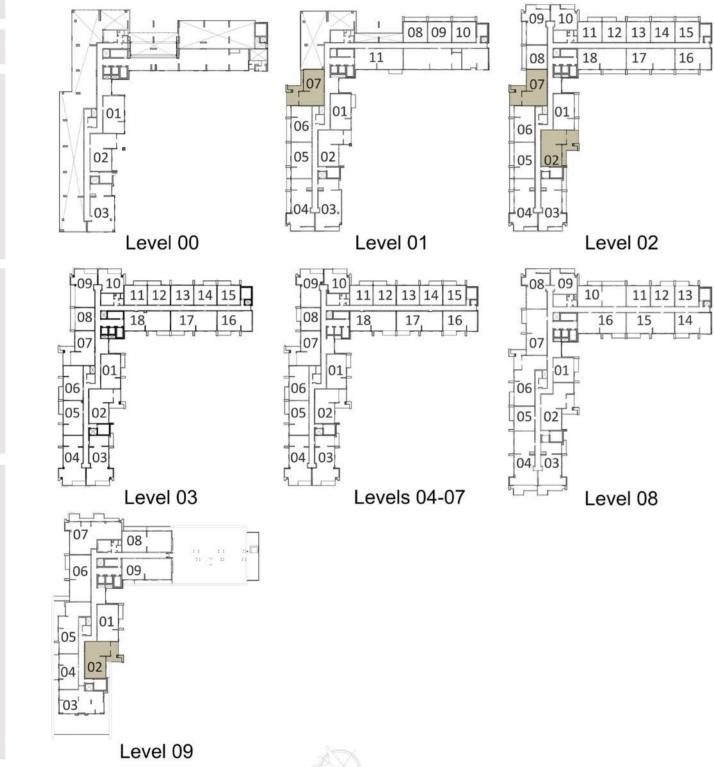

BLOCK A

2 BEDROOM - T3

ACACIA

09 10 11 12 13 14 15

Level 02

08 09 F3 10 11 12 13

Level 08

16

ACACIA

17

Level 02

Level 08

11 12 13

16 15 14

16

1. All dimensions are in imperial and metric, and measured to structural elements and exclude wall finishes and construction tolerances. 2. All materials, dimensions, and drawings are approximate only. 3. Information is subject to change without notice, at developer's absolute discretion. 4. Actual area may vary from the stated area. 5. Drawings not to scale. 6. All images used are for illustrative purposes only and do not represent the actual size, features, specifications, fittings, and furnishings. 7. The developer reserves the right to make revisions/alterations, at its absolute discretion, without any liability whatsoever.

08 09 10

24

Level 01

Levels 04-07

09 10 11 12 13 14 15

Level 02

Level 08

16