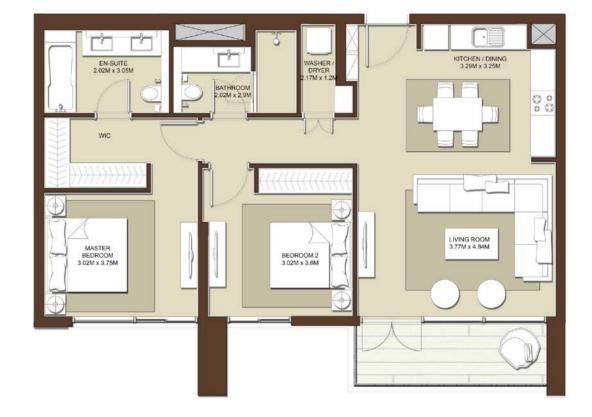

#### 2 BEDROOM - T1

SUITE AREA 995 sq.ft. / 92.5 sq.m.

TERRACE AREA 77 sq.ft. / 7.18 sq.m.

TOTAL AREA 1072 sq.ft. / 99.68 sq.m.

1. All dimensions are in imperial and metric, and measured to structural elements and exclude wall finishes and construction tolerances. 2. All materials, dimensions, and drawings are approximate only. 3. Information is subject to change without notice, at developer's absolute discretion. 4. Actual area may vary from the stated area. 5. Drawings not to scale. 6. All images used are for illustrative purposes only and do not represent the actual size, features, specifications, fittings, and furnishings. 7. The developer reserves the right to make revisions/alterations, at its absolute discretion, without any liability whatsoever.