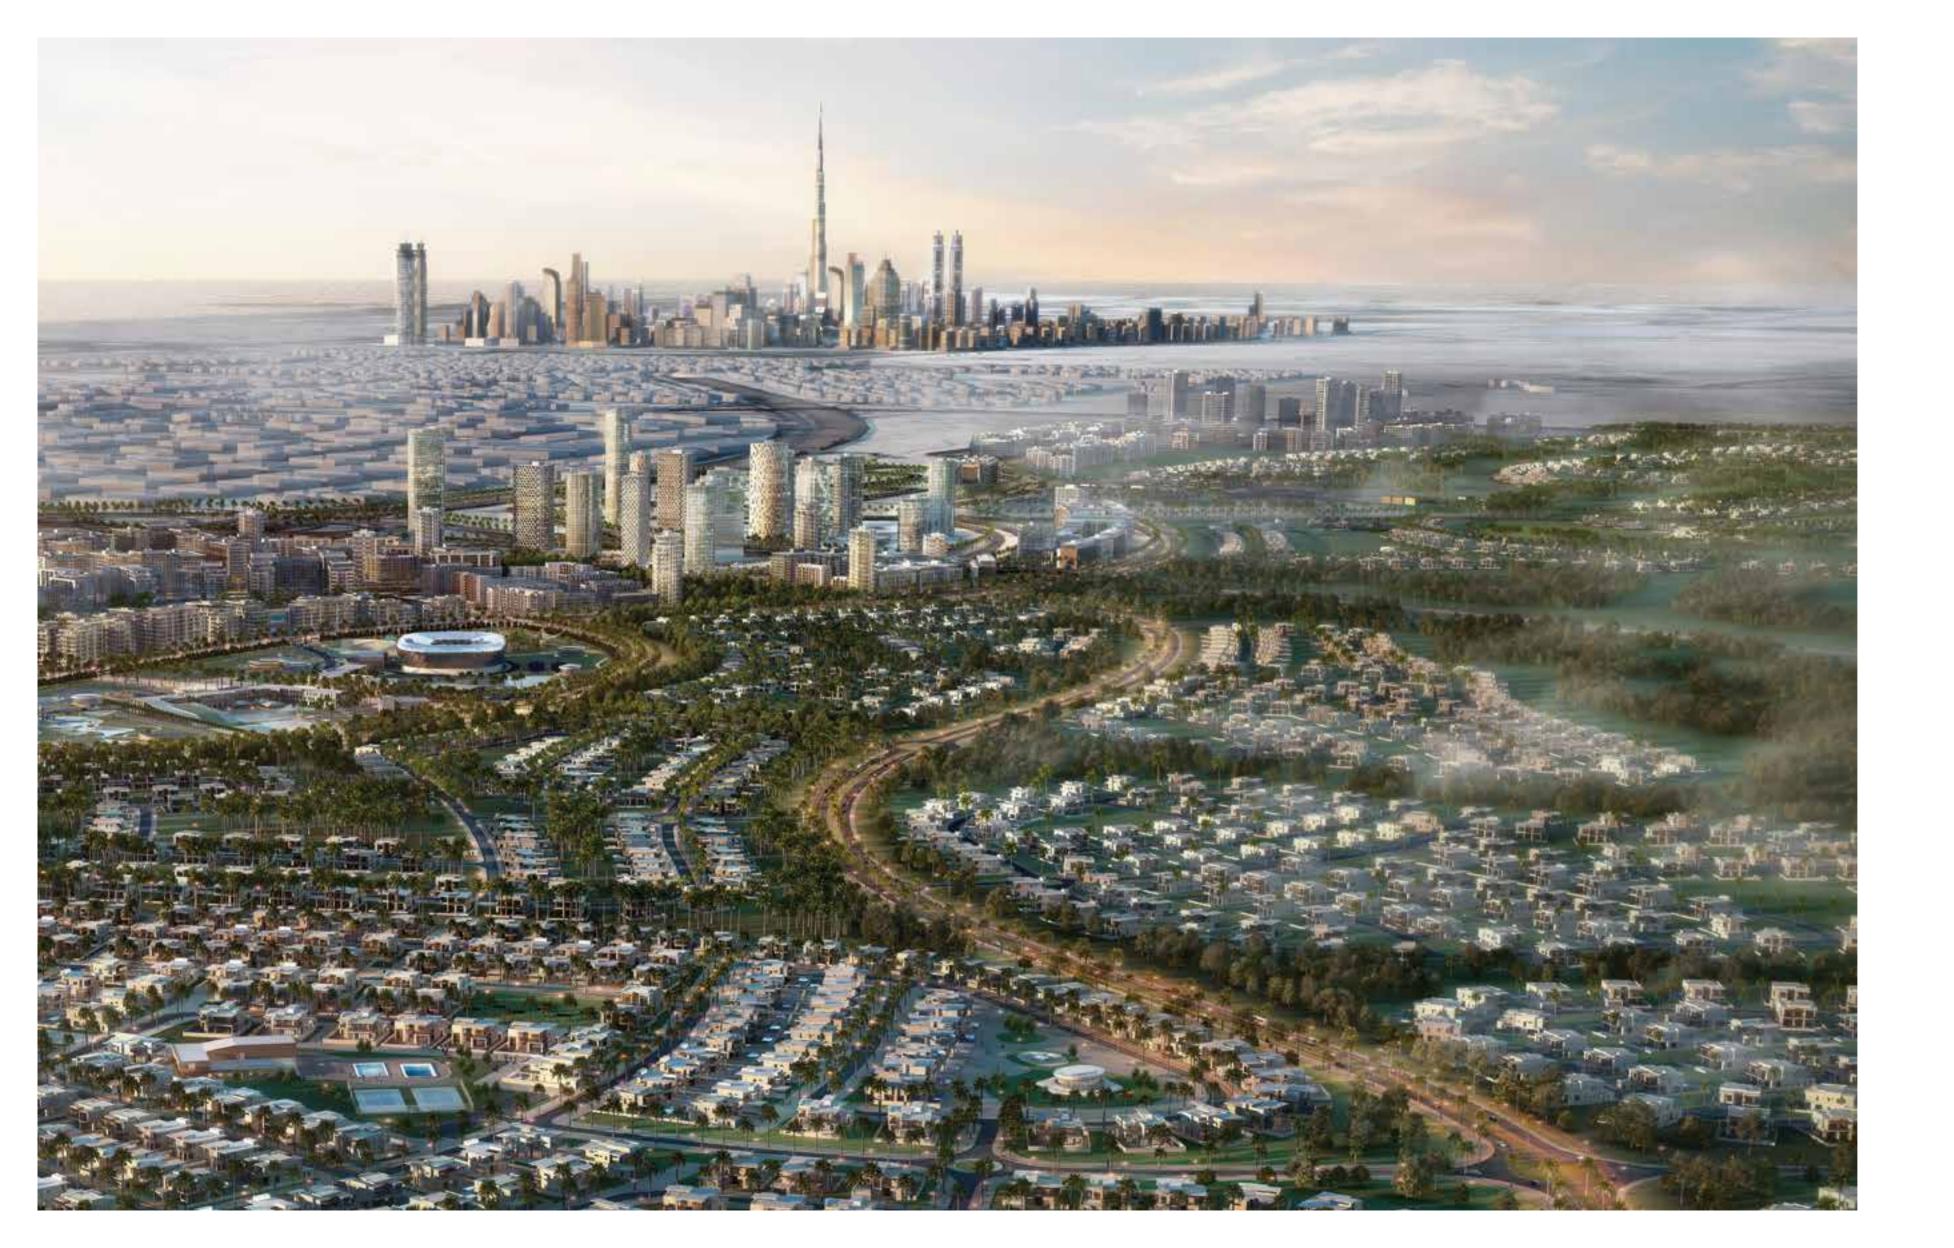

## WHERE LIFE IS EXTRAORDINARY حيث تجد نمط الحياة المذهل

يمتد مشروع "دبي هيلز استيتط على مساحة ٢٦٨٧ فداناً وهوعبارة عن مشروع متعدد الأغراض تم التخطيط له بشكل شامل ليشكل جزءاً متكاملاً من مدينة محمد بـن راشد. ويجسد هذا المشروع رؤية صاحب السمو الشيخ محمد بـن راشد آل مكتوم بشأن تحويـل دبـي إلـى مدينـة بـارزة إلـى أفضـل المـدن فـي العالـم مـن حيث العمـل والحيـاة والازدهار.

Dubai Hills Estate is a 2687-acre, master planned, mixed-use development which forms an integral part of Mohammed Bin Rashid City. It embodies His Highness's vision of Dubai becoming a landmark city, among the best in the world to live, work and thrive in.

Situated on Al Khail Road and south-east of Downtown Dubai, this new community offers a perfect environment for family life and is anchored by a vast central park and residential, hospitality, retail and civic complexes; a home that promotes community living in proximity to the heart of Dubai.

## SO MUCH ΤΟ ΕΝΙΟΥ الكثير من المتعة

- 11 million sq. metres
- 12 minutes drive from Downtown Dubai
- More than 2,000 villas
- More than 20,000 apartments Villas from 4,500 30,000 sq. feet
- 18-hole golf course
- 14 tennis courts
- 4 schools
- 45 km of nature trails
- 2 hotels & resort
- Rail and metrolinks offering
- connectivity to the development

– ۱۱ ملیون متر مربع

- يبعد مسافة ١٢ دقيقة بالسيارة عن "وسط مدينة دبي"
  - أكثر من ٢,٠٠٠ فيلا
  - أكثر من ۲۰٫۰۰۰ شقة سكنية
- مساحة الفلل تتراوح بين ٤,٥٠٠ إلى ٣٠,٠٠٠ قدم مربع
  - ملعب جولف يضم ١٨ حفرة
    - ١٤ ملعب تنس
    - ٤ مدارس
    - ٤٥ كم من المناظر الطبيعية
    - فندقان ومنتجع
- سكة حديدية وخط مترو لضمان اتصال المشروع بالوسط الخارجي