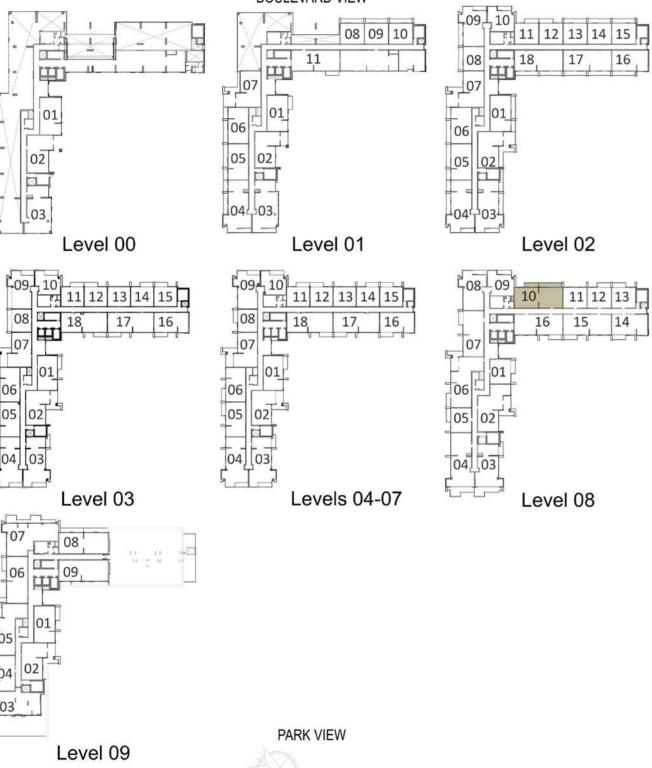

TOTAL AREA 1400 sq.ft. / 130.05 sq.m.

140

TERRACE AREA 77 Sq.ft. / 7.18 Sq.m.

03 A-317 04 A-417 05 A-517 06 A-617 07 A-717 08 A-815 SUITE AREA 1323 Sq.ft. /122.87 Sq.m.

**BLOCK A** 

UNITS

LEVELS

3 BEDROOM - T1