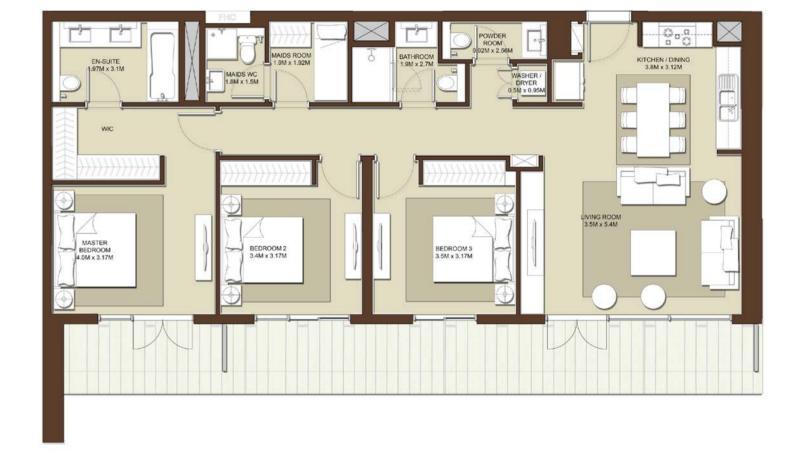

urnishings. 7. The developer reserves the right to make revisions/alterations, at its absolute discretion, without any liability whatsoever.









PARK VIEW



1. All dimensions are in imperial and metric, and measured to structural elements and exclude wall finishes and construction tolerances. 2. All materials, dimensions, and drawings are approximate only. 3. Information is subject to change without notice, at developer's absolute discretion. 4. Actual area may vary from the stated area. 5. Drawings not to scale. 6. All images used are for illustrative purposes only and do not represent the actual size, features, specifications, fittings, and furnishings. 7. The developer reserves the right to make revisions/alterations, at its absolute discretion, without any liability whatsoever.





ACACIA





1. All dimensions are in imperial and metric, and measured to structural elements and exclude wall finishes and construction tolerances. 2. All materials, dimensions, and drawings are approximate only. 3. Information is subject to change without notice, at developer's absolute discretion. 4. Actual area may vary from the stated area. 5. Drawings not to scale. 6. All images used are for illustrative purposes only and do not represent the actual size, features, specifications, fittings, and furnishings. 7. The developer reserves the right to make revisions/alterations, at its absolute discretion, without any liability whatsoever.





3 BEDROOM - T2

**BLOCK A** 

ACACIA







1. All dimensions are in imperial and metric, and measured to structural elements and exclude wall