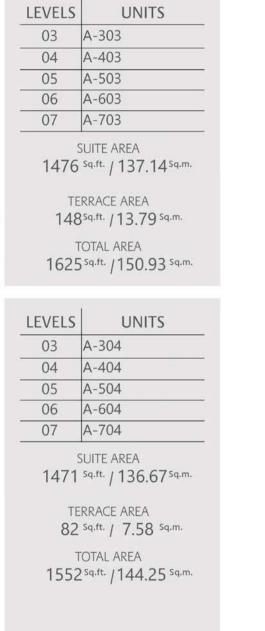

TOTAL AREA 1400 sq.ft. / 130.05 sq.m.

140

TERRACE AREA 77 Sq.ft. / 7.18 Sq.m.

03 A-317 04 A-417 05 A-517 06 A-617 07 A-717 08 A-815 SUITE AREA 1323 Sq.ft. /122.87 Sq.m.

**BLOCK A** 

UNITS

LEVELS

3 BEDROOM - T1

TERRACE AREA 77 <sup>Sq.ft.</sup> / 7.18 <sup>Sq.m.</sup> TOTAL AREA 1413 Sq.ft. / 131.24 Sq.m.

1335 sq.ft. /124.06 sq.m.

| LEVELS | UNITS     |
|--------|-----------|
| 01     | A-111     |
| 03     | A-318     |
| 04     | A-418     |
| 05     | A-518     |
| 06     | A-618     |
| 07     | A-718     |
| 08     | A-816     |
| SL     | JITE AREA |