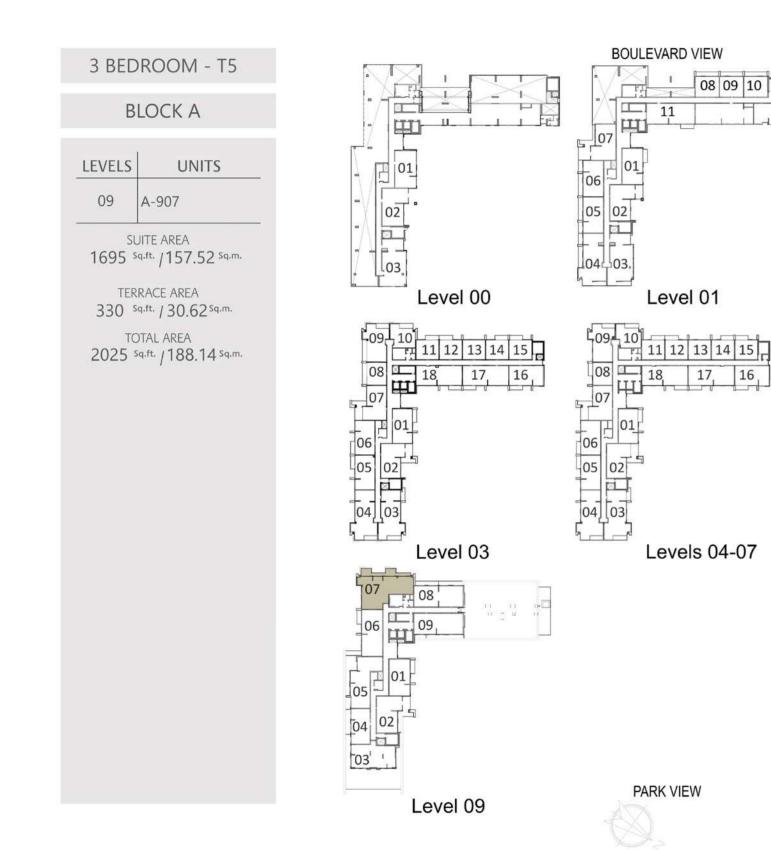

TOTAL AREA 1400 sq.ft. / 130.05 sq.m.

140

TERRACE AREA 77 Sq.ft. / 7.18 Sq.m.

03 A-317 04 A-417 05 A-517 06 A-617 07 A-717 08 A-815 SUITE AREA 1323 Sq.ft. /122.87 Sq.m.

**BLOCK A** 

UNITS

LEVELS

3 BEDROOM - T1