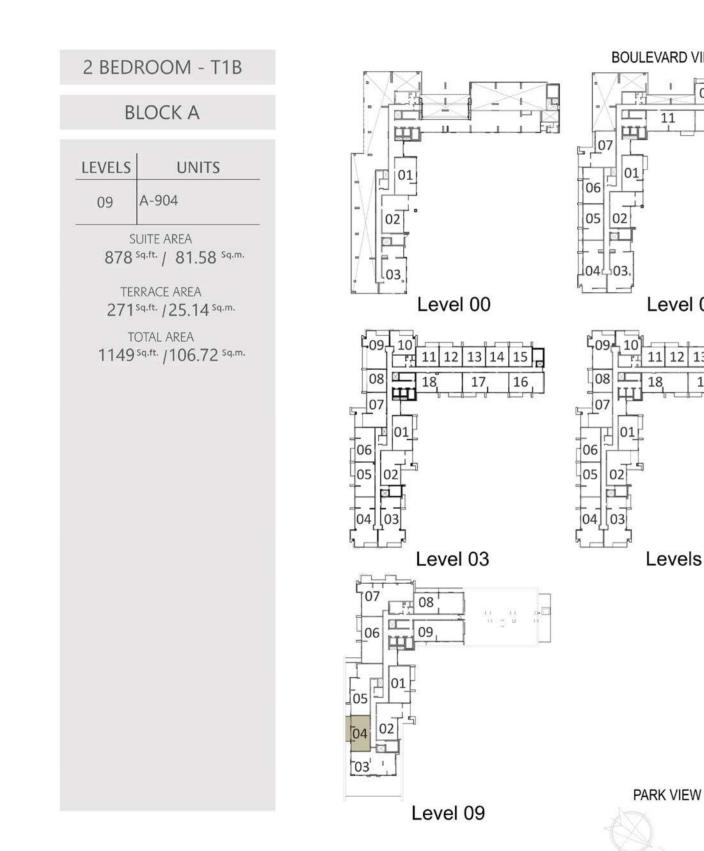

#### 2 BEDROOM - T1

#### **BLOCK A**

| LEVELS | UNITS                        |
|--------|------------------------------|
| 01     | A-101                        |
| 03     | A-301, A-305, A-306<br>A-316 |
| 04     | A-401, A-405, A-406<br>A-416 |
| 05     | A-501, A-505, A-506<br>A-516 |
| 06     | A-601, A-605, A-606<br>A-616 |
| 07     | A-701, A-705, A-706<br>A-716 |
| 08     | A-814                        |
| 09     | A-901                        |

SUITE AREA 995 sq.ft. / 92.5 sq.m.

TERRACE AREA 77 sq.ft. / 7.18 sq.m.

TOTAL AREA 1072 sq.ft. / 99.68 sq.m.

1. All dimensions are in imperial and metric, and measured to structural elements and exclude wall finishes and construction tolerances. 2. All materials, dimensions, and drawings are approximate only. 3. Information is subject to change without notice, at developer's absolute discretion. 4. Actual area may vary from the stated area. 5. Drawings not to scale. 6. All images used are for illustrative purposes only and do not represent the actual size, features, specifications, fittings, and furnishings. 7. The developer reserves the right to make revisions/alterations, at its absolute discretion, without any liability whatsoever.