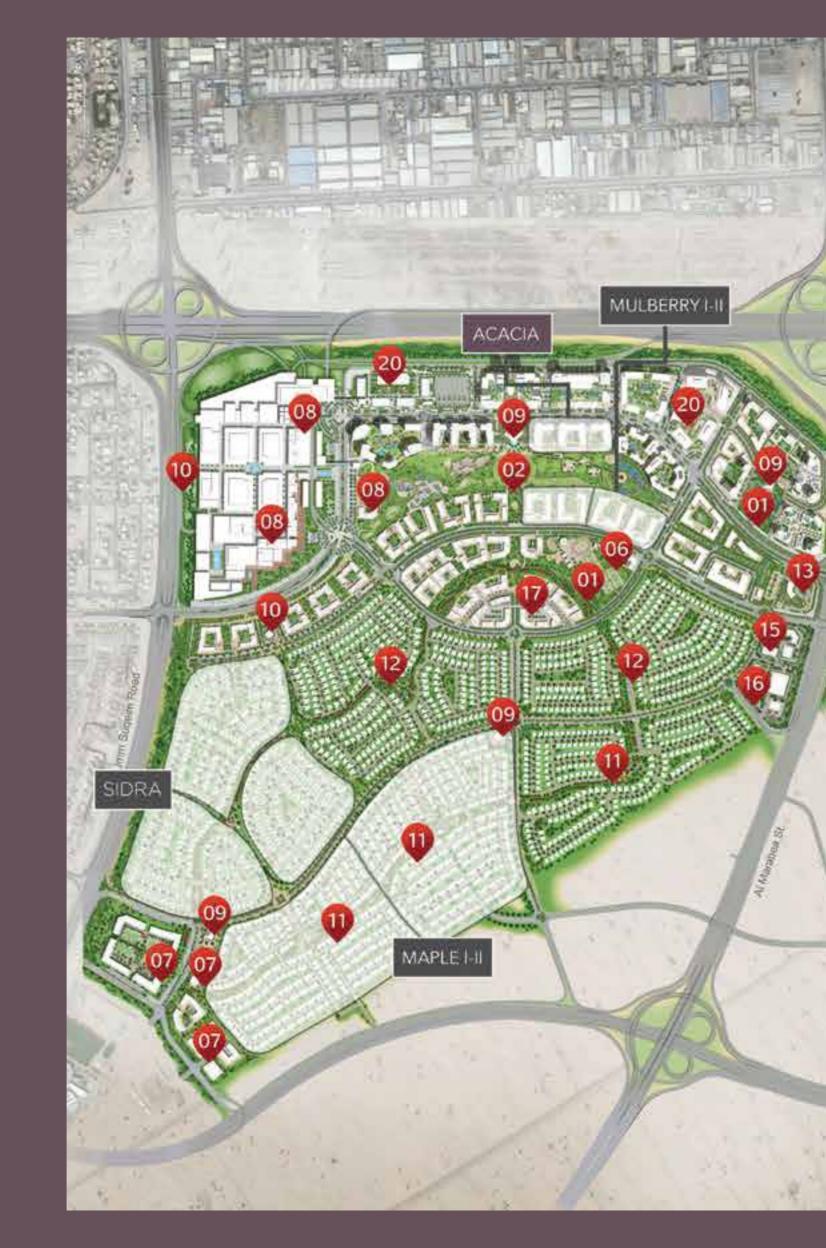

R 1 000

- 14 Government Hospital 15 Civil Defence

o - Metro Station

- 20 Business Park