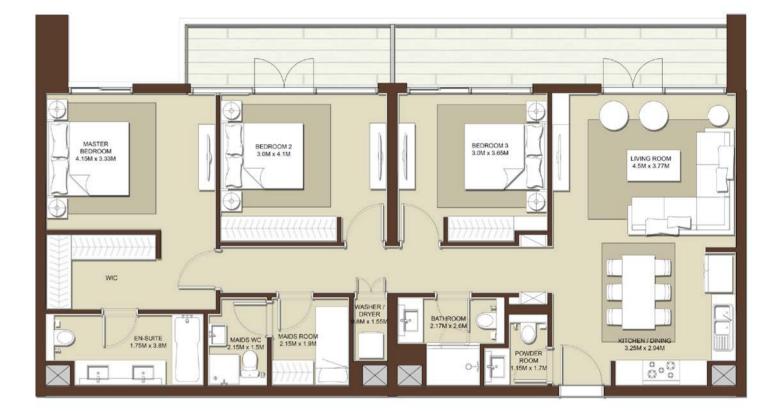

TOTAL AREA 1400 sq.ft. / 130.05 sq.m.

140

TERRACE AREA 77 Sq.ft. / 7.18 Sq.m.

03 A-317 04 A-417 05 A-517 06 A-617 07 A-717 08 A-815 SUITE AREA 1323 Sq.ft. /122.87 Sq.m.

**BLOCK A** 

UNITS

LEVELS

3 BEDROOM - T1