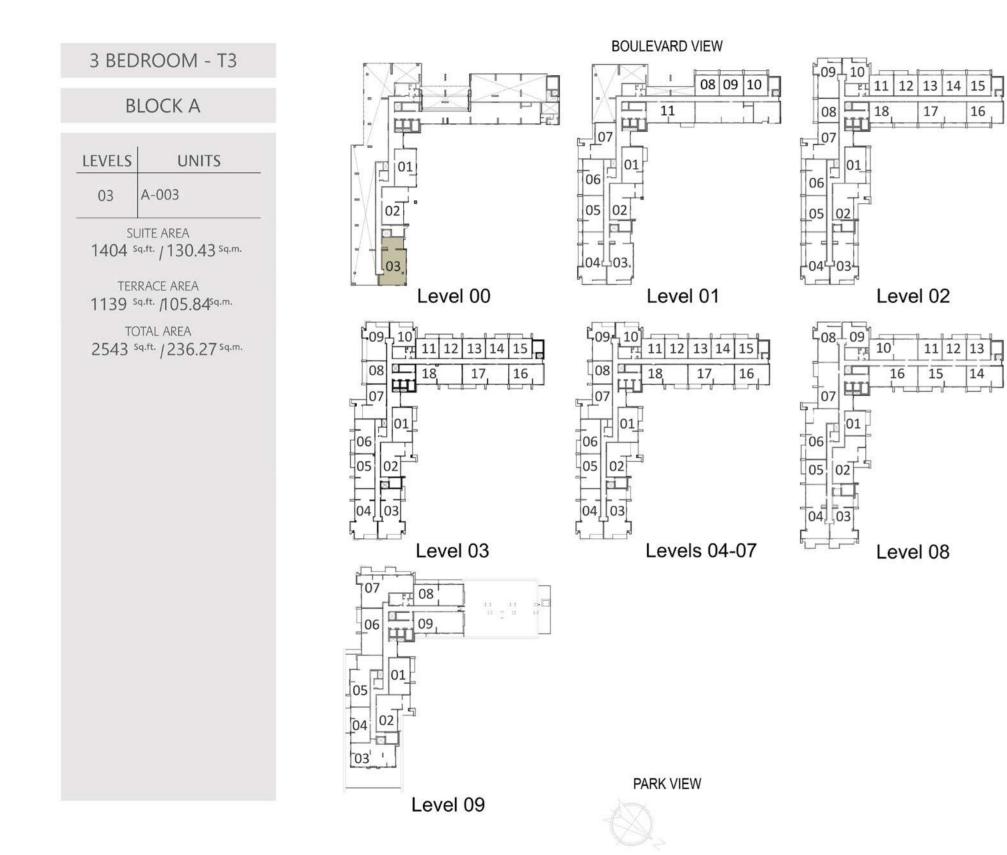

TOTAL AREA 1400 sq.ft. / 130.05 sq.m.

140

TERRACE AREA 77 Sq.ft. / 7.18 Sq.m.

03 A-317 04 A-417 05 A-517 06 A-617 07 A-717 08 A-815 SUITE AREA 1323 Sq.ft. /122.87 Sq.m.

**BLOCK A** 

UNITS

LEVELS

3 BEDROOM - T1