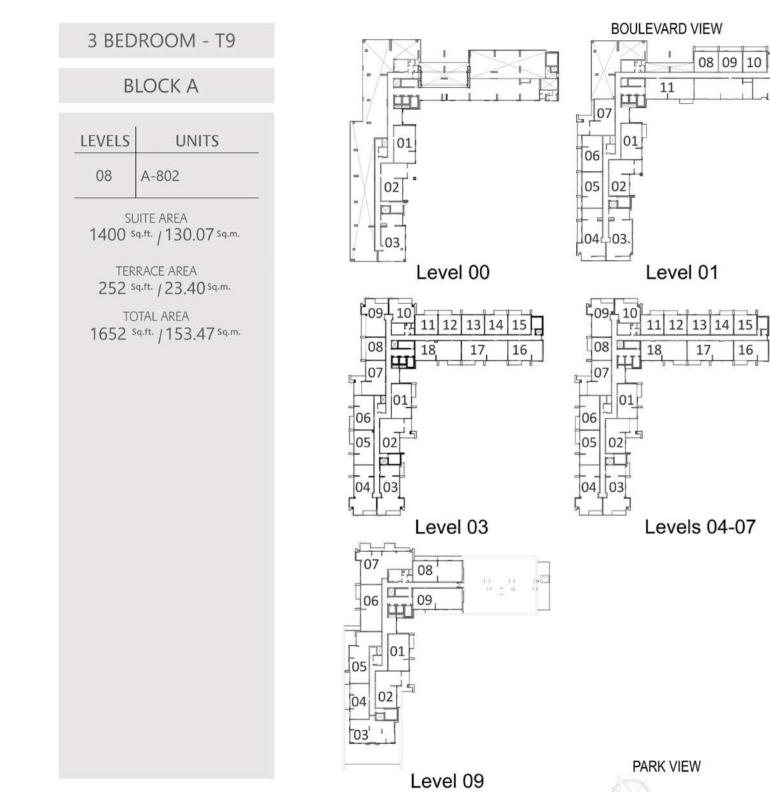

TOTAL AREA 1400 sq.ft. / 130.05 sq.m.

140

TERRACE AREA 77 Sq.ft. / 7.18 Sq.m.

03 A-317 04 A-417 05 A-517 06 A-617 07 A-717 08 A-815 SUITE AREA 1323 Sq.ft. /122.87 Sq.m.

**BLOCK A** 

UNITS

LEVELS

3 BEDROOM - T1