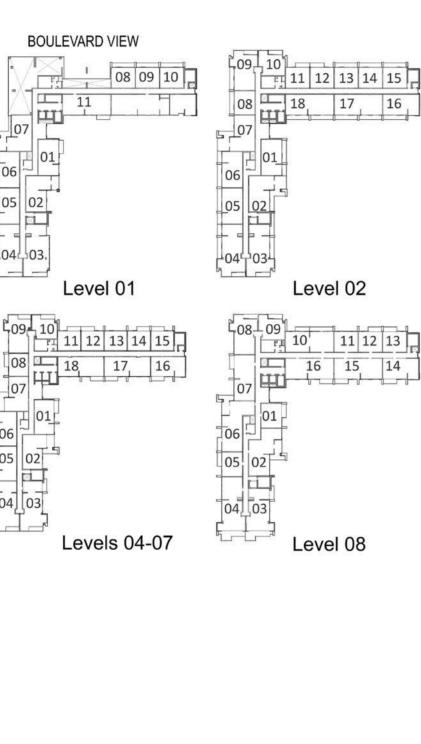

and furnishings. 7. The developer reserves the right to make revisions/alterations, at its absolute discretion, without any liability whatsoever.











1. All dimensions are in imperial and metric, and measured to structural elements and exclude wall finishes and construction tolerances. 2. All materials, dimensions, and drawings are approximate only. 3. Information is subject to change without notice, at developer's absolute discretion. 4. Actual area may vary from the stated area. 5. Drawings not to scale. 6. All images used are for illustrative purposes only and do not represent the actual size, features, specifications, fittings, and furnishings. 7. The developer reserves the right to make revisions/alterations, at its absolute discretion, without any liability whatsoever.









EMAAR MERAAS

1. All dimensions are in imperial and metric, and measured to structural elements and exclude wall finishes and construction tolerances. 2. All materials, dimensions, and drawings are approximate only. 3. Information is subject to change without notice, at developer's absolute discretion. 4. Actual area may vary from the stated area. 5. Drawings not to scale. 6. All images used are for illustrative purposes only and do not represent the actual size, features, specifications, fittings, and furnishings. 7. The developer reserves the right to make revisions/alterations, at its absolute discretion, without any liability whatsoever.





### ACACIA

#### 2 BEDROOM - T2

#### **BLOCK A**

| LEVELS            | UNITS