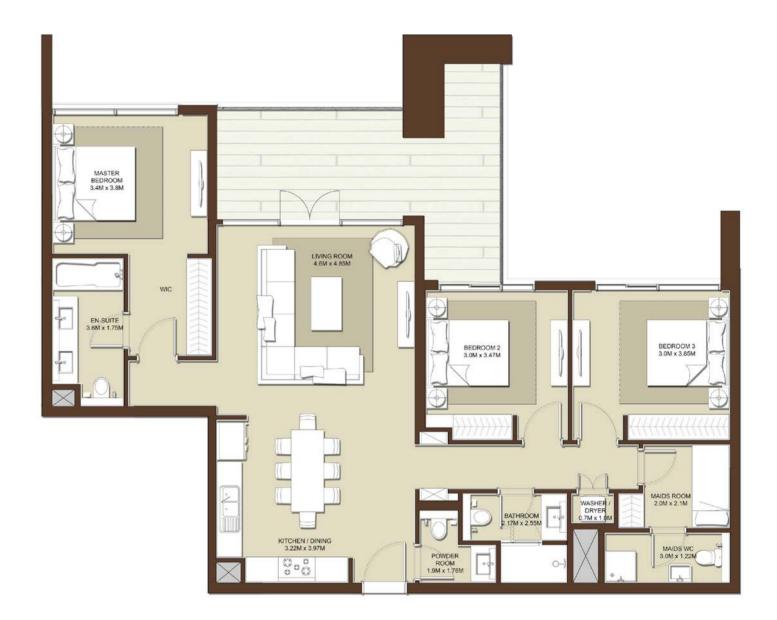

3 BEDROOM - T2

**BLOCK A** 

ACACIA

1. All dimensions are in imperial and metric, and measured to structural elements and exclude wall finishes and construction tolerances. 2. All materials, dimensions, and drawings are approximate only. 3. Information is subject to change without notice, at developer's absolute discretion. 4. Actual area may vary from the stated area. 5. Drawings not to scale. 6. All images used are for illustrative purposes only and do not represent the actual size, features, specifications, fittings, and furnishings. 7. The developer reserves the right to make revisions/alterations, at its absolute discretion, without any liability whatsoever.