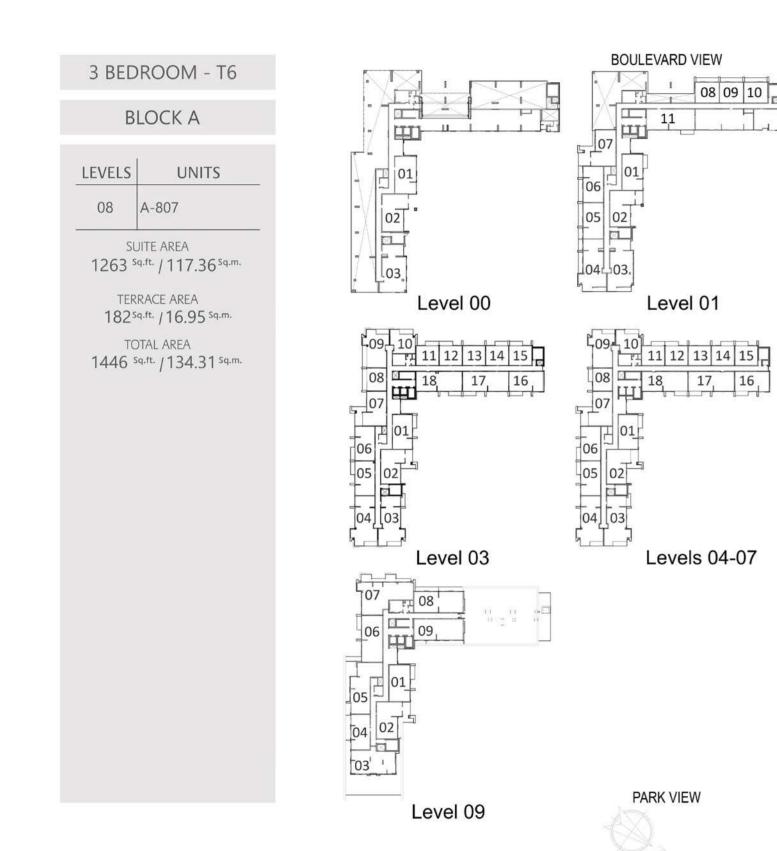

3 BEDROOM - T2

**BLOCK A** 

ACACIA

1. All dimensions are in imperial and metric, and measured to structural elements and exclude wall finishes and construction tolerances. 2. All materials, dimensions, and drawings are approximate only. 3. Information is subject to change without notice, at developer's absolute discretion. 4. Actual area may vary from the stated area. 5. Drawings not to scale. 6. All images used are for illustrative purposes only and do not represent the actual size, features, specifications, fittings, and furnishings. 7. The developer reserves the right to make revisions/alterations, at its absolute discretion, without any liability whatsoever.