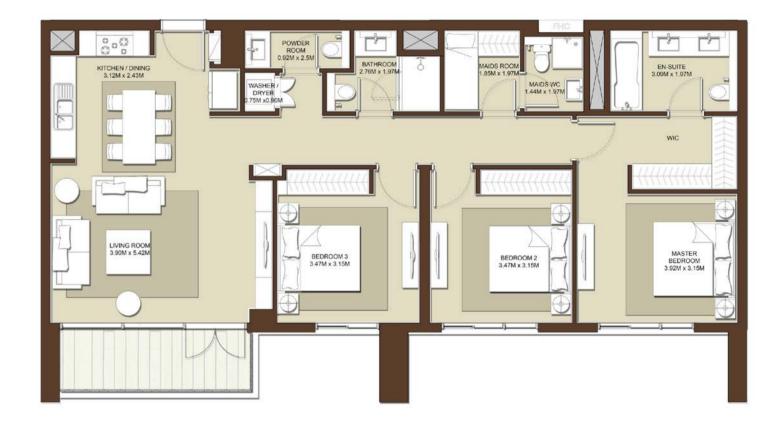

TOTAL AREA 1400 sq.ft. / 130.05 sq.m.

140

TERRACE AREA 77 Sq.ft. / 7.18 Sq.m.

03 A-317 04 A-417 05 A-517 06 A-617 07 A-717 08 A-815 SUITE AREA 1323 Sq.ft. /122.87 Sq.m.

**BLOCK A** 

UNITS

LEVELS

3 BEDROOM - T1