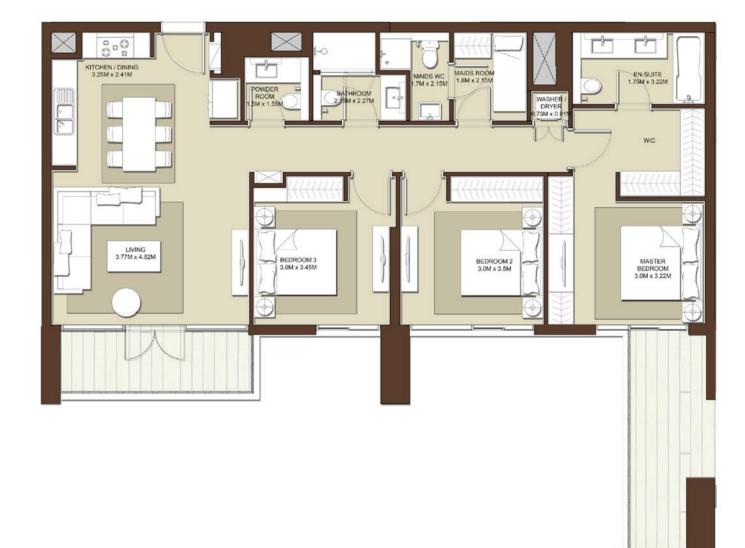

TOTAL AREA 1400 sq.ft. / 130.05 sq.m.

140

TERRACE AREA 77 Sq.ft. / 7.18 Sq.m.

03 A-317 04 A-417 05 A-517 06 A-617 07 A-717 08 A-815 SUITE AREA 1323 Sq.ft. /122.87 Sq.m.

**BLOCK A** 

UNITS

LEVELS

3 BEDROOM - T1