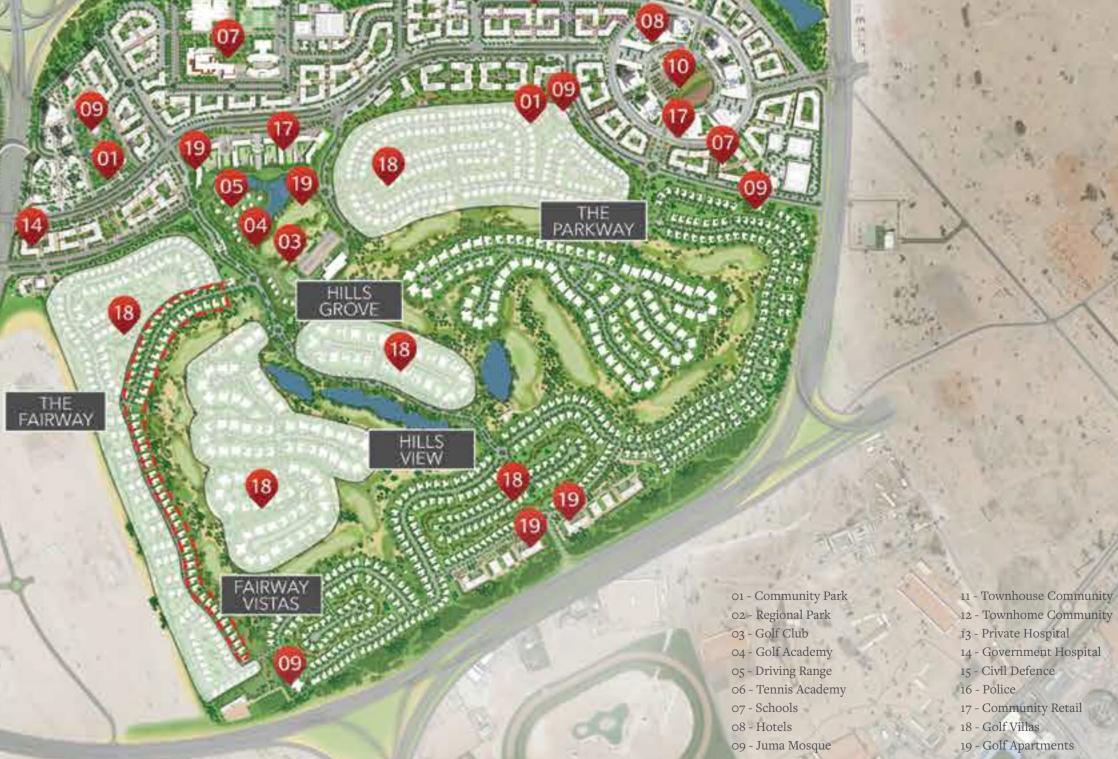

R 1 000

- 14 Government Hospital 15 Civil Defence

o - Metro Station

- 20 Business Park