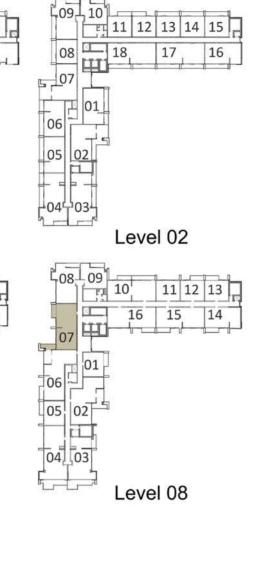

BLOCK A

2 BEDROOM - T3

ACACIA

09 10 11 12 13 14 15

Level 02

08 09 F3 10 11 12 13

Level 08

16

ACACIA

17

Level 02

Level 08

11 12 13

16 15 14

16

1. All dimensions are in imperial and metric, and measured to structural elements and exclude wall finishes and construction tolerances. 2. All materials, dimensions, and drawings are approximate only. 3. Information is subject to change without notice, at developer's absolute discretion. 4. Actual area may vary from the stated area. 5. Drawings not to scale. 6. All images used are for illustrative purposes only and do not represent the actual size, features, specifications, fittings, and furnishings. 7. The developer reserves the right to make revisions/alterations, at its absolute discretion, without any liability whatsoever.

08 09 10

24

Level 01

Levels 04-07

09 10 11 12 13 14 15

Level 02

Level 08

16

PARK VIEW

09 10 11 12 13 14 15

Level 02

08 09 10 11 12 13

Level 08

403·

04 03

1. All dimensions are in imperial and metric, and measured to structural elements and exclude wall finishes and construction tolerances. 2. All materials, dimensions, and drawings are approximate only. 3. Information is subject to change without notice, at developer's absolute discretion. 4. Actual area may vary from the stated area. 5. Drawings not to scale. 6. All images used are for illustrative purposes only and do not represent the actual size, features, specifications, fittings, and furnishings. 7. The developer reserves the right to make revisions/alterations, at its absolute discretion, without any liability whatsoever.

ACACIA

08 09 10

09 10 11 12 13 14 15 -

Level 02

16

07، ل

4쑤03└

07