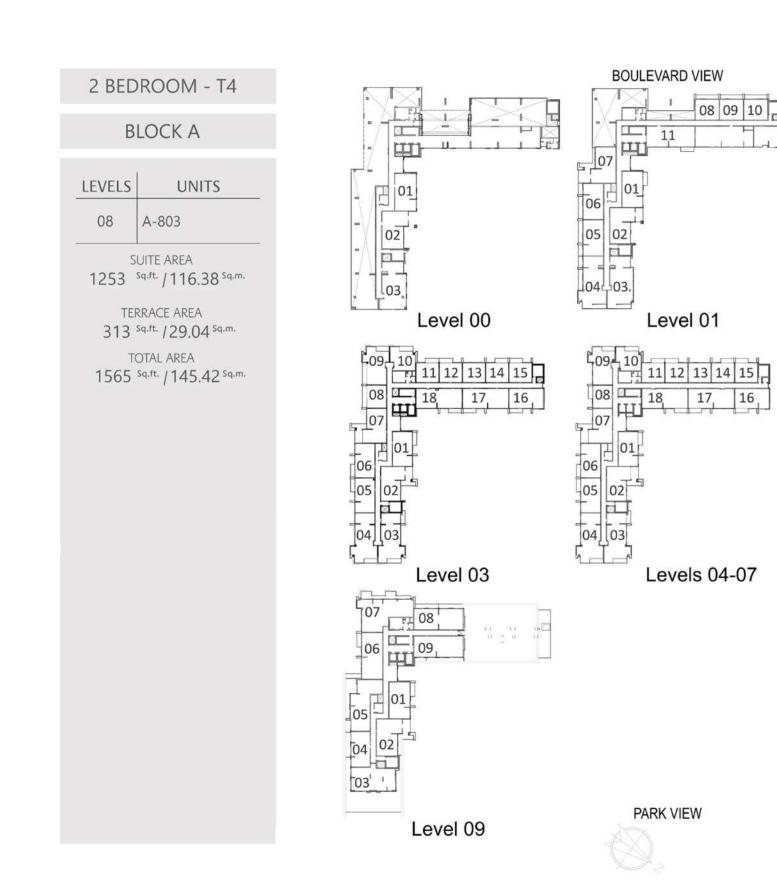

#### **BLOCK A**

| LEVELS | UNITS                        |
|--------|------------------------------|
| 01     | A-101                        |
| 03     | A-301, A-305, A-306<br>A-316 |
| 04     | A-401, A-405, A-406<br>A-416 |
| 05     | A-501, A-505, A-506<br>A-516 |
| 06     | A-601, A-605, A-606<br>A-616 |
| 07     | A-701, A-705, A-706<br>A-716 |
| 08     | A-814                        |
| 09     | A-901                        |

SUITE AREA 995 sq.ft. / 92.5 sq.m.

TERRACE AREA 77 sq.ft. / 7.18 sq.m.

TOTAL AREA 1072 sq.ft. / 99.68 sq.m.

1. All dimensions are in imperial and metric, and measured to structural elements and exclude wall finishes and construction tolerances. 2. All materials, dimensions, and drawings are approximate only. 3. Information is subject to change without notice, at developer's absolute discretion. 4. Actual area may vary from the stated area. 5. Drawings not to scale. 6. All images used are for illustrative purposes only and do not represent the actual size, features, specifications, fittings, and furnishings. 7. The developer reserves the right to make revisions/alterations, at its absolute discretion, without any liability whatsoever.