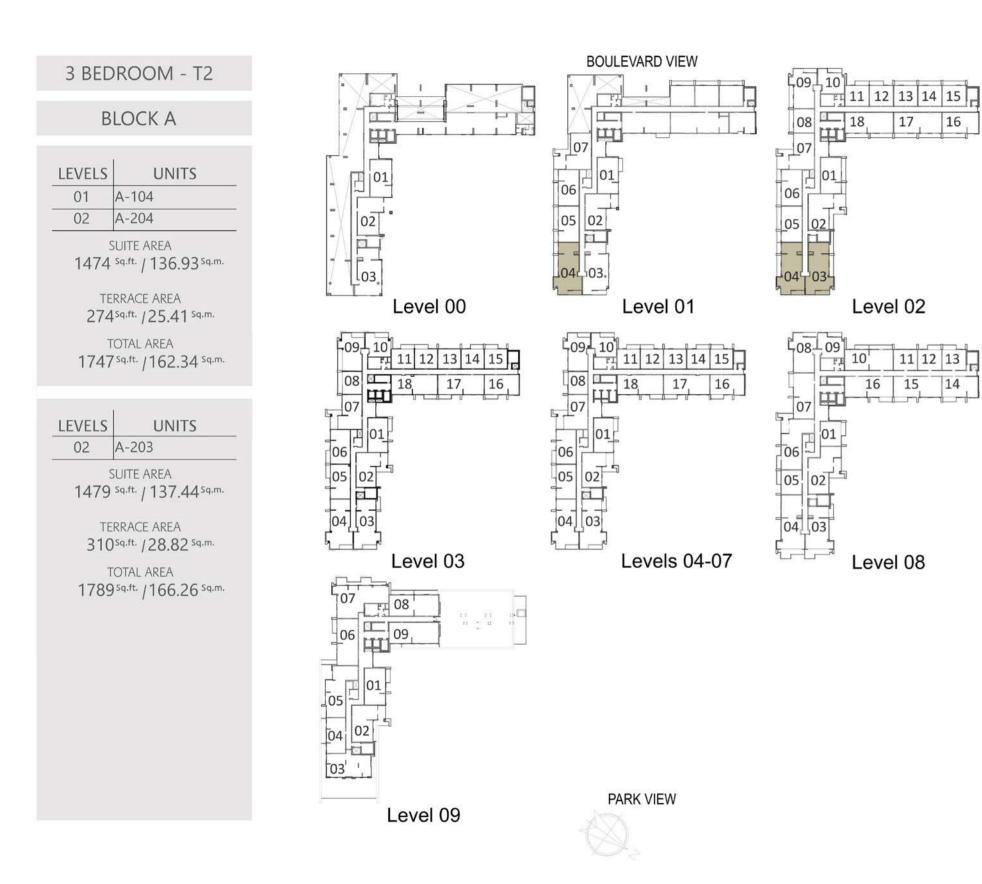

3 BEDROOM - T2

**BLOCK A** 

ACACIA

1. All dimensions are in imperial and metric, and measured to structural elements and exclude wall finishes and construction tolerances. 2. All materials, dimensions, and drawings are approximate only. 3. Information is subject to change without notice, at developer's absolute discretion. 4. Actual area may vary from the stated area. 5. Drawings not to scale. 6. All images used are for illustrative purposes only and do not represent the actual size, features, specifications, fittings, and furnishings. 7. The developer reserves the right to make revisions/alterations, at its absolute discretion, without any liability whatsoever.

TOTAL AREA 1400 sq.ft. / 130.05 sq.m.

140

TERRACE AREA 77 Sq.ft. / 7.18 Sq.m.

03 A-317 04 A-417 05 A-517 06 A-617 07 A-717 08 A-815 SUITE AREA 1323 Sq.ft. /122.87 Sq.m.

**BLOCK A** 

UNITS

LEVELS

3 BEDROOM - T1

TERRACE AREA 77 <sup>Sq.ft.</sup> / 7.18 <sup>Sq.m.</sup> TOTAL AREA 1413 Sq.ft. / 131.24 Sq.m.

1335 sq.ft. /124.06 sq.m.

| LEVELS | UNITS     |
|--------|-----------|
| 01     | A-111     |
| 03     | A-318     |
| 04     | A-418     |
| 05     | A-518     |
| 06     | A-618     |
| 07     | A-718     |
| 08     | A-816     |
| SL     | JITE AREA |