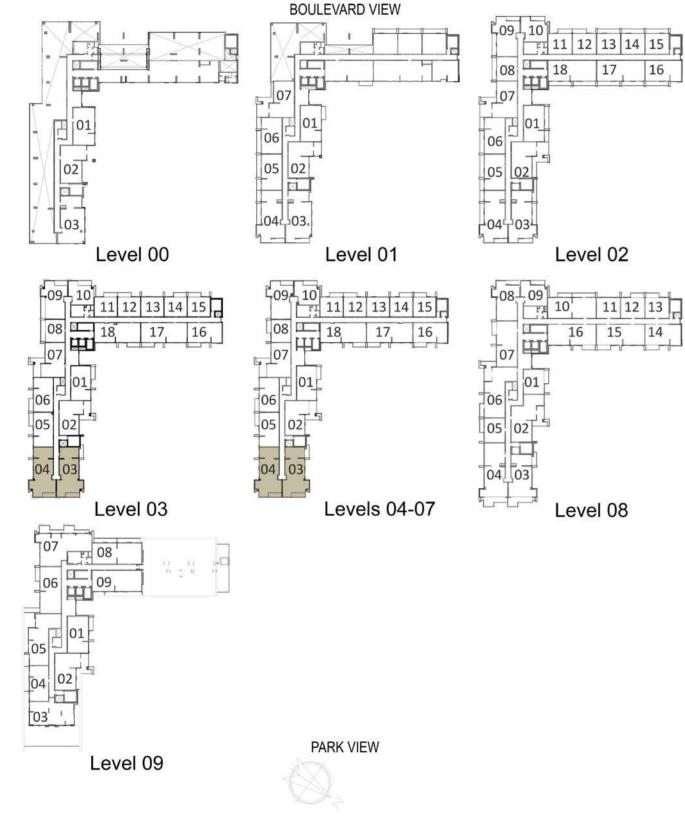

BLOCK A

2 BEDROOM - T3

ACACIA

09 10 11 12 13 14 15

Level 02

08 09 F3 10 11 12 13

Level 08

16

ACACIA

17

Level 02

Level 08

11 12 13

16 15 14

16

1. All dimensions are in imperial and metric, and measured to structural elements and exclude wall finishes and construction tolerances. 2. All materials, dimensions, and drawings are approximate only. 3. Information is subject to change without notice, at developer's absolute discretion. 4. Actual area may vary from the stated area. 5. Drawings not to scale. 6. All images used are for illustrative purposes only and do not represent the actual size, features, specifications, fittings, and furnishings. 7. The developer reserves the right to make revisions/alterations, at its absolute discretion, without any liability whatsoever.

08 09 10

24

Level 01

Levels 04-07

09 10 11 12 13 14 15

Level 02

Level 08

16

PARK VIEW

09 10 11 12 13 14 15

Level 02

08 09 10 11 12 13

Level 08

403·

04 03

1. All dimensions are in imperial and metric, and measured to structural elements and exclude wall finishes and construction tolerances. 2. All materials, dimensions, and drawings are approximate only. 3. Information is subject to change without notice, at developer's absolute discretion. 4. Actual area may vary from the stated area. 5. Drawings not to scale. 6. All images used are for illustrative purposes only and do not represent the actual size, features, specifications, fittings, and furnishings. 7. The developer reserves the right to make revisions/alterations, at its absolute discretion, without any liability whatsoever.

ACACIA

08 09 10

09 10 11 12 13 14 15 -

Level 02

16

07، ل

4쑤03└

07