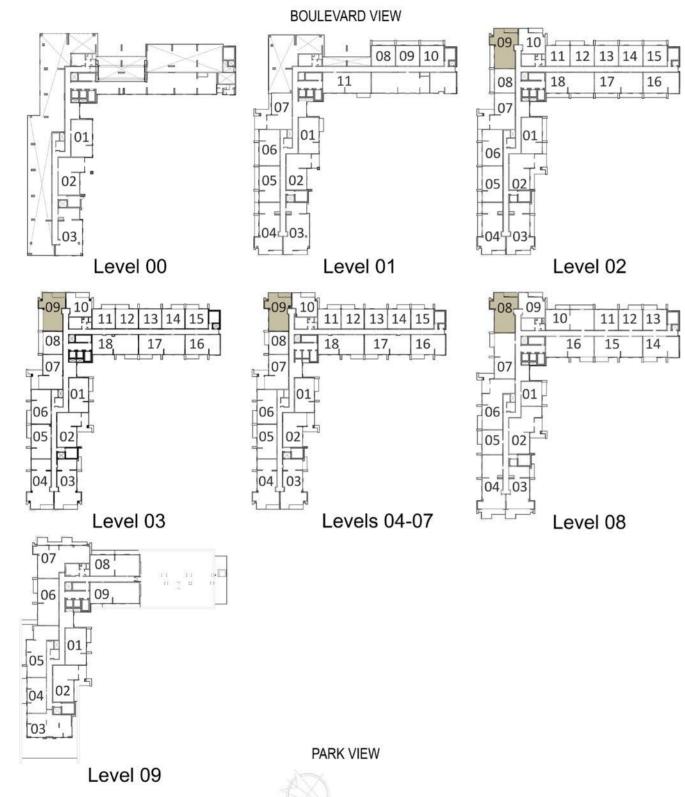

BLOCK A

2 BEDROOM - T3

ACACIA

09 10 11 12 13 14 15

Level 02

08 09 F3 10 11 12 13

Level 08

16

08 09 10

24

Level 01

Levels 04-07

09 10 11 12 13 14 15

Level 02

Level 08

16

PARK VIEW

09 10 11 12 13 14 15

Level 02

08 09 10 11 12 13

Level 08

403·

04 03

1. All dimensions are in imperial and metric, and measured to structural elements and exclude wall finishes and construction tolerances. 2. All materials, dimensions, and drawings are approximate only. 3. Information is subject to change without notice, at developer's absolute discretion. 4. Actual area may vary from the stated area. 5. Drawings not to scale. 6. All images used are for illustrative purposes only and do not represent the actual size, features, specifications, fittings, and furnishings. 7. The developer reserves the right to make revisions/alterations, at its absolute discretion, without any liability whatsoever.

ACACIA

08 09 10

09 10 11 12 13 14 15 -

Level 02

16

07، ل

4쑤03└

07