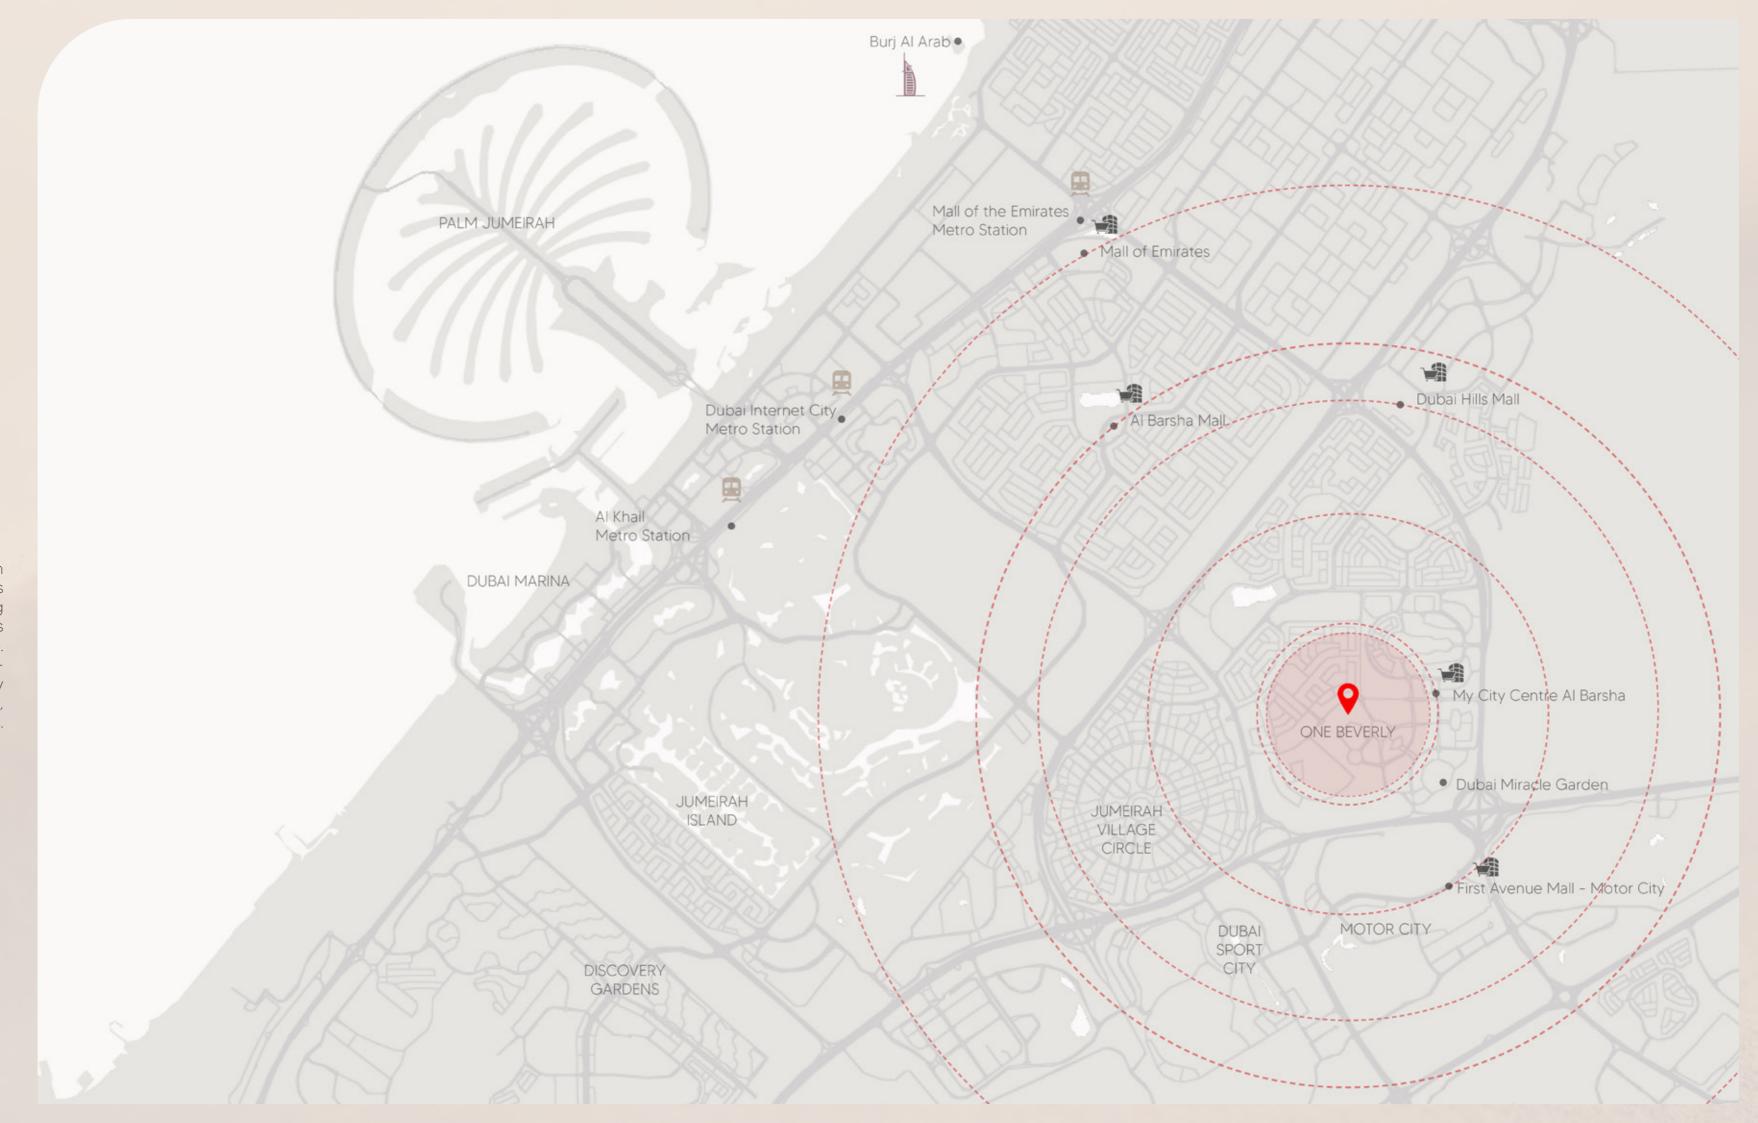

#### ARJAN

Arjan stands as an esteemed residential community in Dubai, seamlessly integrating modern conveniences with a tight-knit neighborhood ambiance. Its inviting atmosphere and plethora of upscale residential offerings draw individuals seeking a refined yet dynamic lifestyle. Effortlessly blending contemporary luxuries such as highend residences and amenities with a vibrant community ethos, Arjan epitomizes the ideal balance of sophistication, connectivity, and boundless opportunities for its residents.

#### FACILITIES OR FEATURES

EXPERIENCE THE LUXURY OF DISTINCTION—AN UNRIVALED SKYLINE SILHOUETTE UNLIKE ANY OTHER.

Nestled within the vicinity of ONE BEVERLY, your home serves as a tranquil oasis, embracing you with serene tranquility as you return from a demanding day's work. It becomes more than just a residence; it becomes a sanctuary that enriches your mental and spiritual well-being, nurturing a sense of peace and positivity in your everyday life.