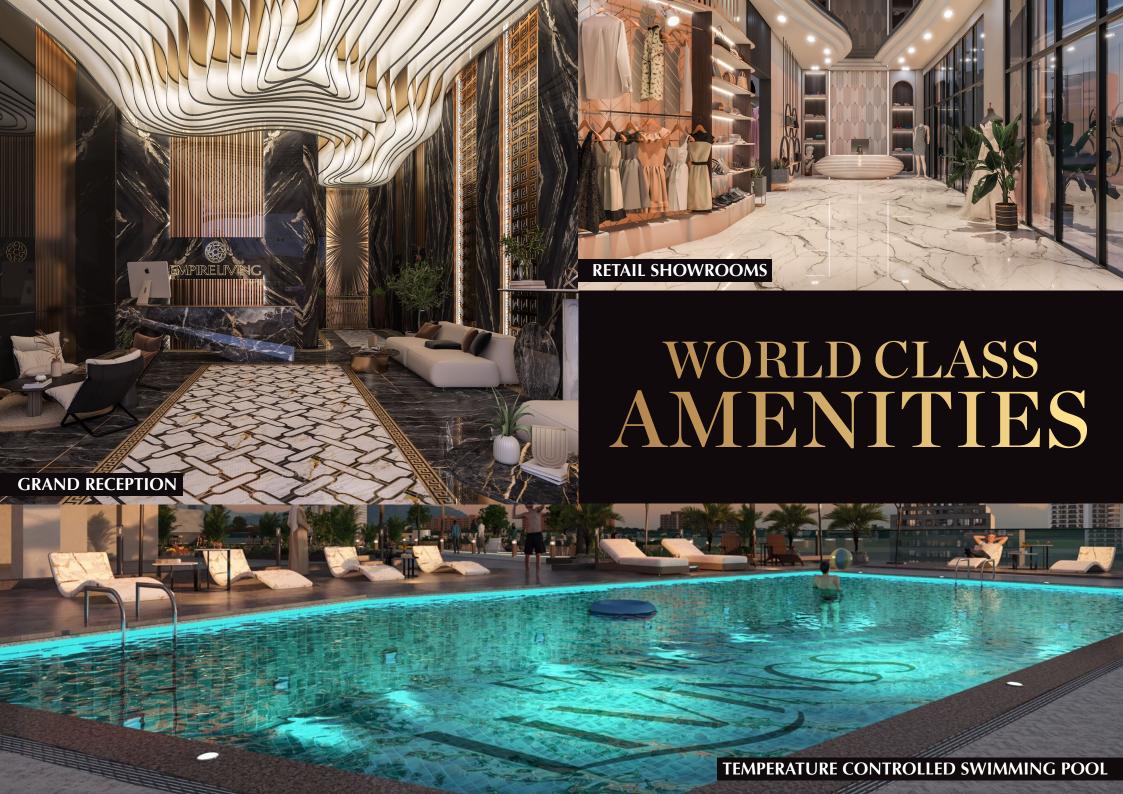

## COMPLETE FULL FLOOR FOR AMENITIES

SWIMMING POOL

**SITING AREA** 

**GYM** 

PADEL TENNIS

**WALKING TRACK** 

**INDOOR GAMES** 

KIDS PLAY AREA

**YOGA** 

SAUNA

CO-WORKING SPACE

**CINEMA** 

**STEAM** 

01

20%
DOWN PAYMENT

02