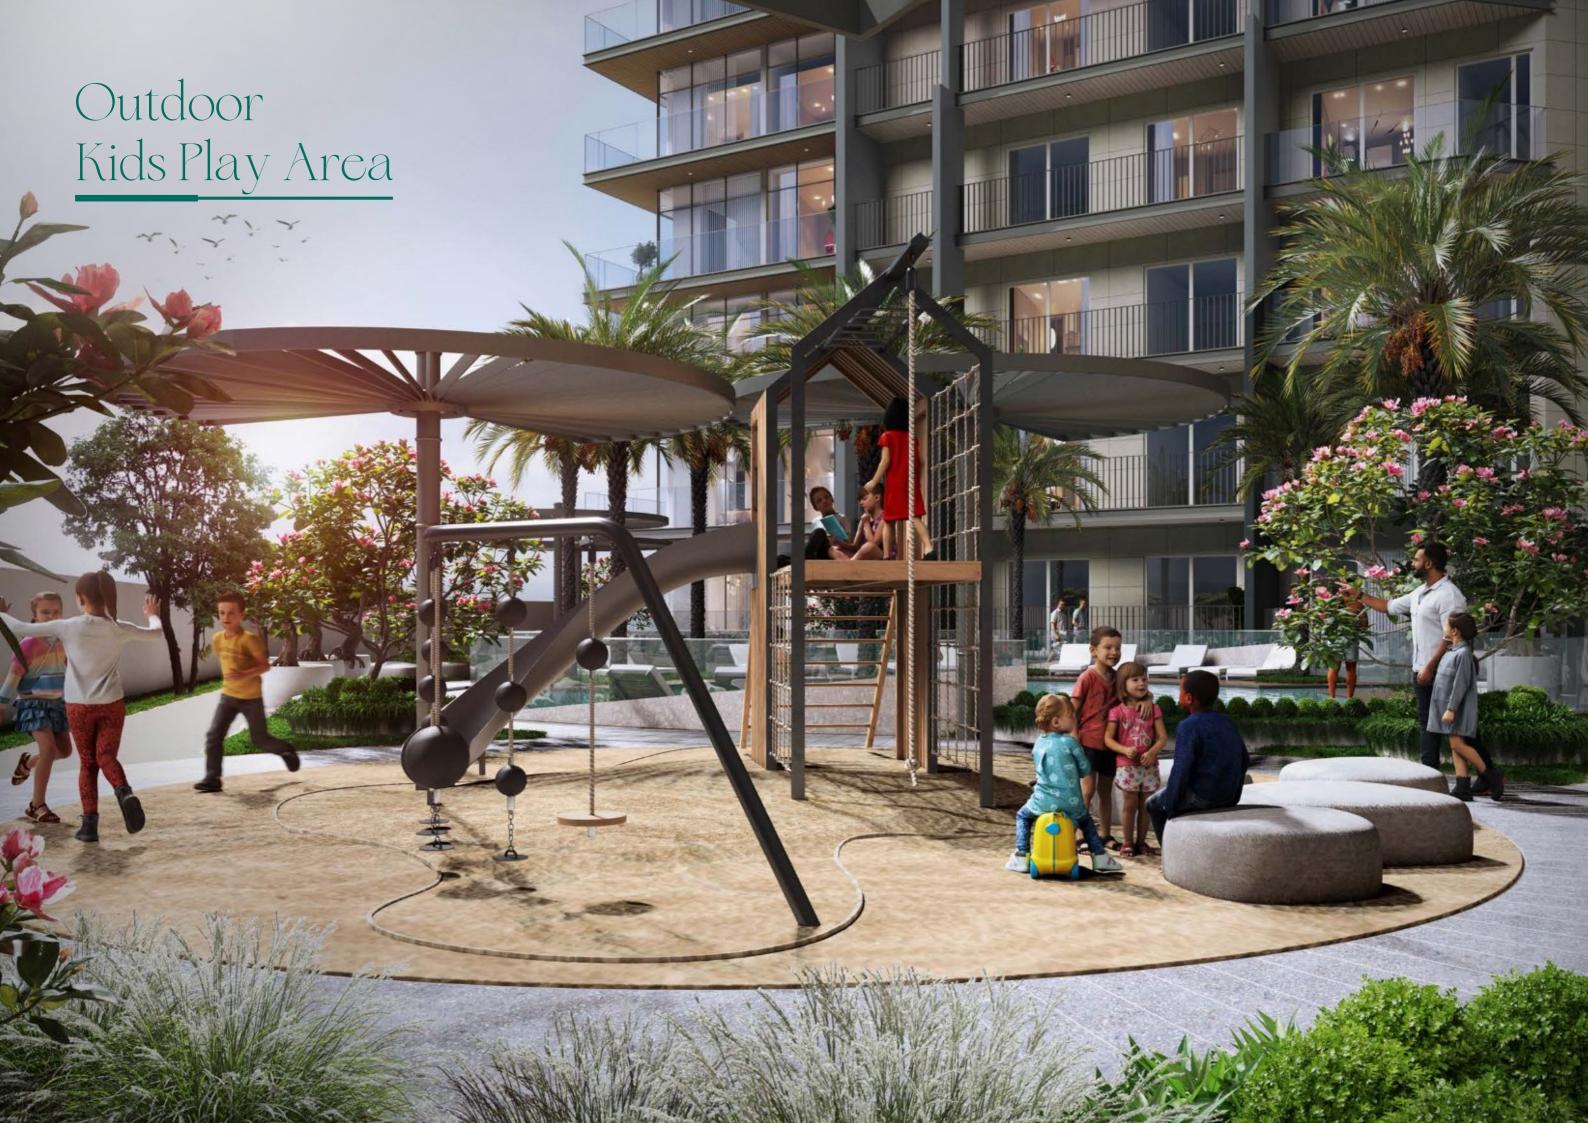

# Indoor Kids Play Area

### A World of Joy for Little Adventurers

Our Indoor Kids' Play Area is a safe and vibrant haven designed to spark imagination and endless fun. With engaging activities, interactive zones and a secure environment, it's the perfect place for children to explore and create unforgettable memories while parents enjoy peace of mind.