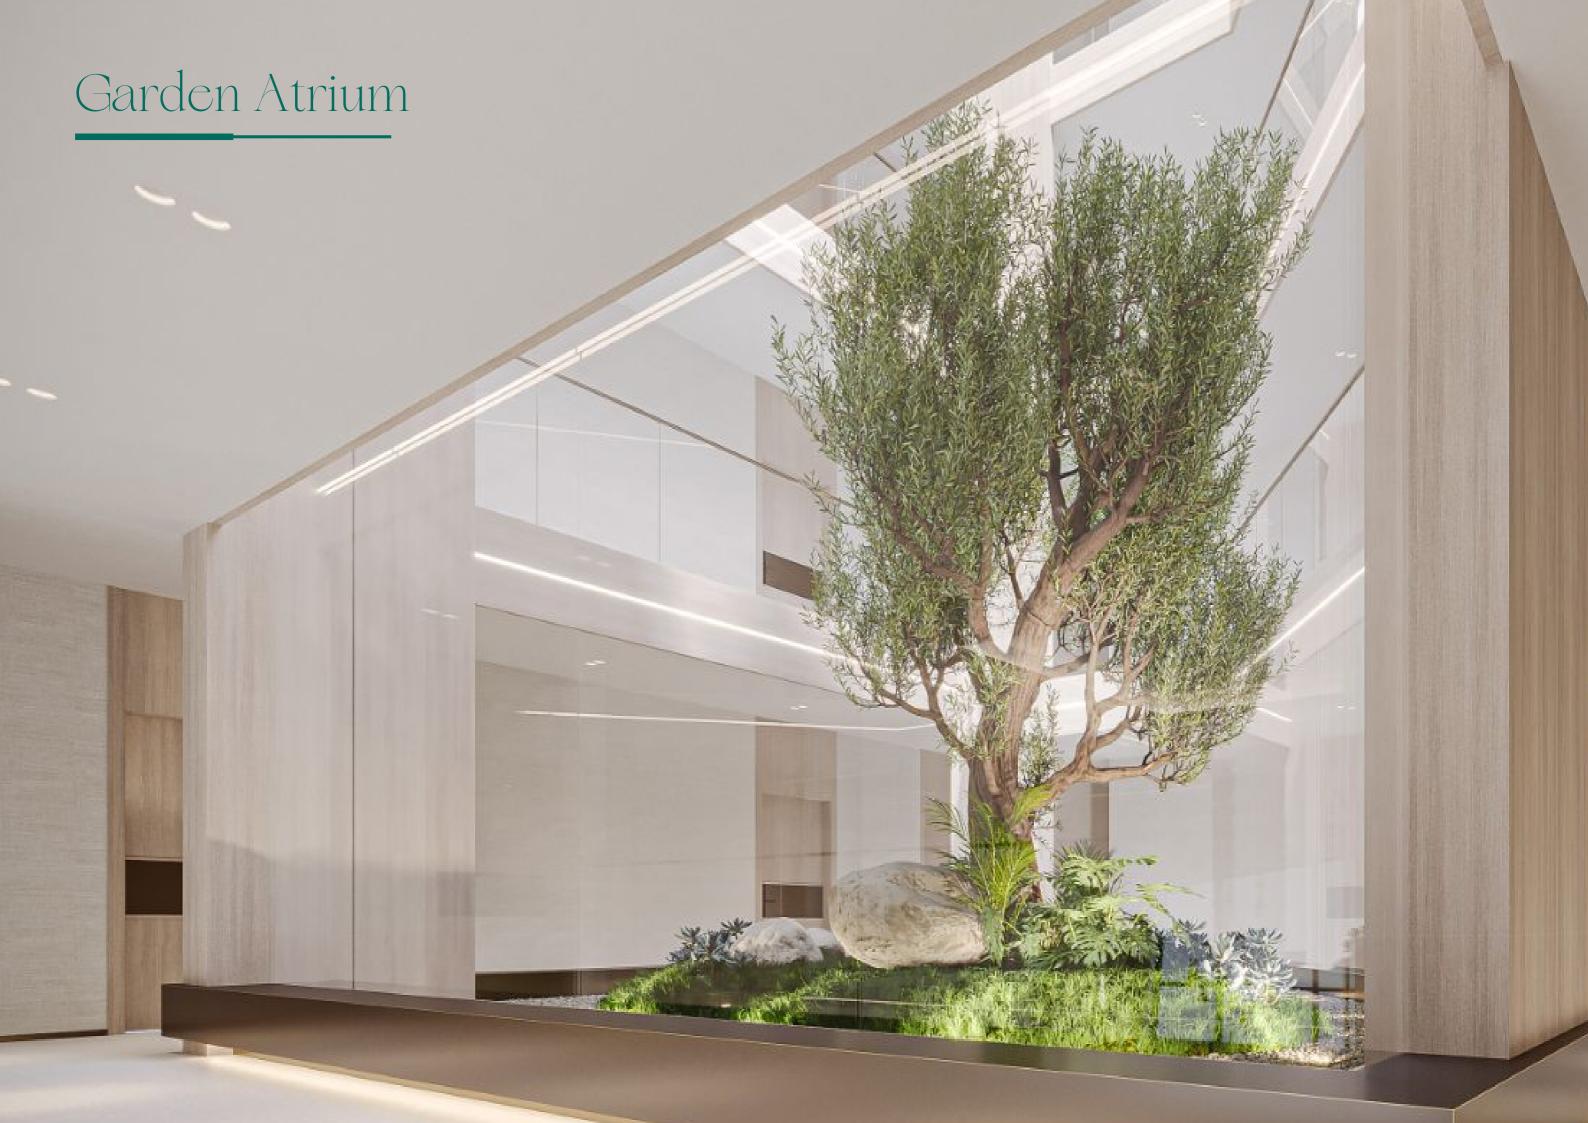

#### **Natural Garden Atrium**

Step into a tranquil oasis where natural light filters through the soaring atrium space, creating an enchanting interplay of light and shadow among carefully curated plantings.