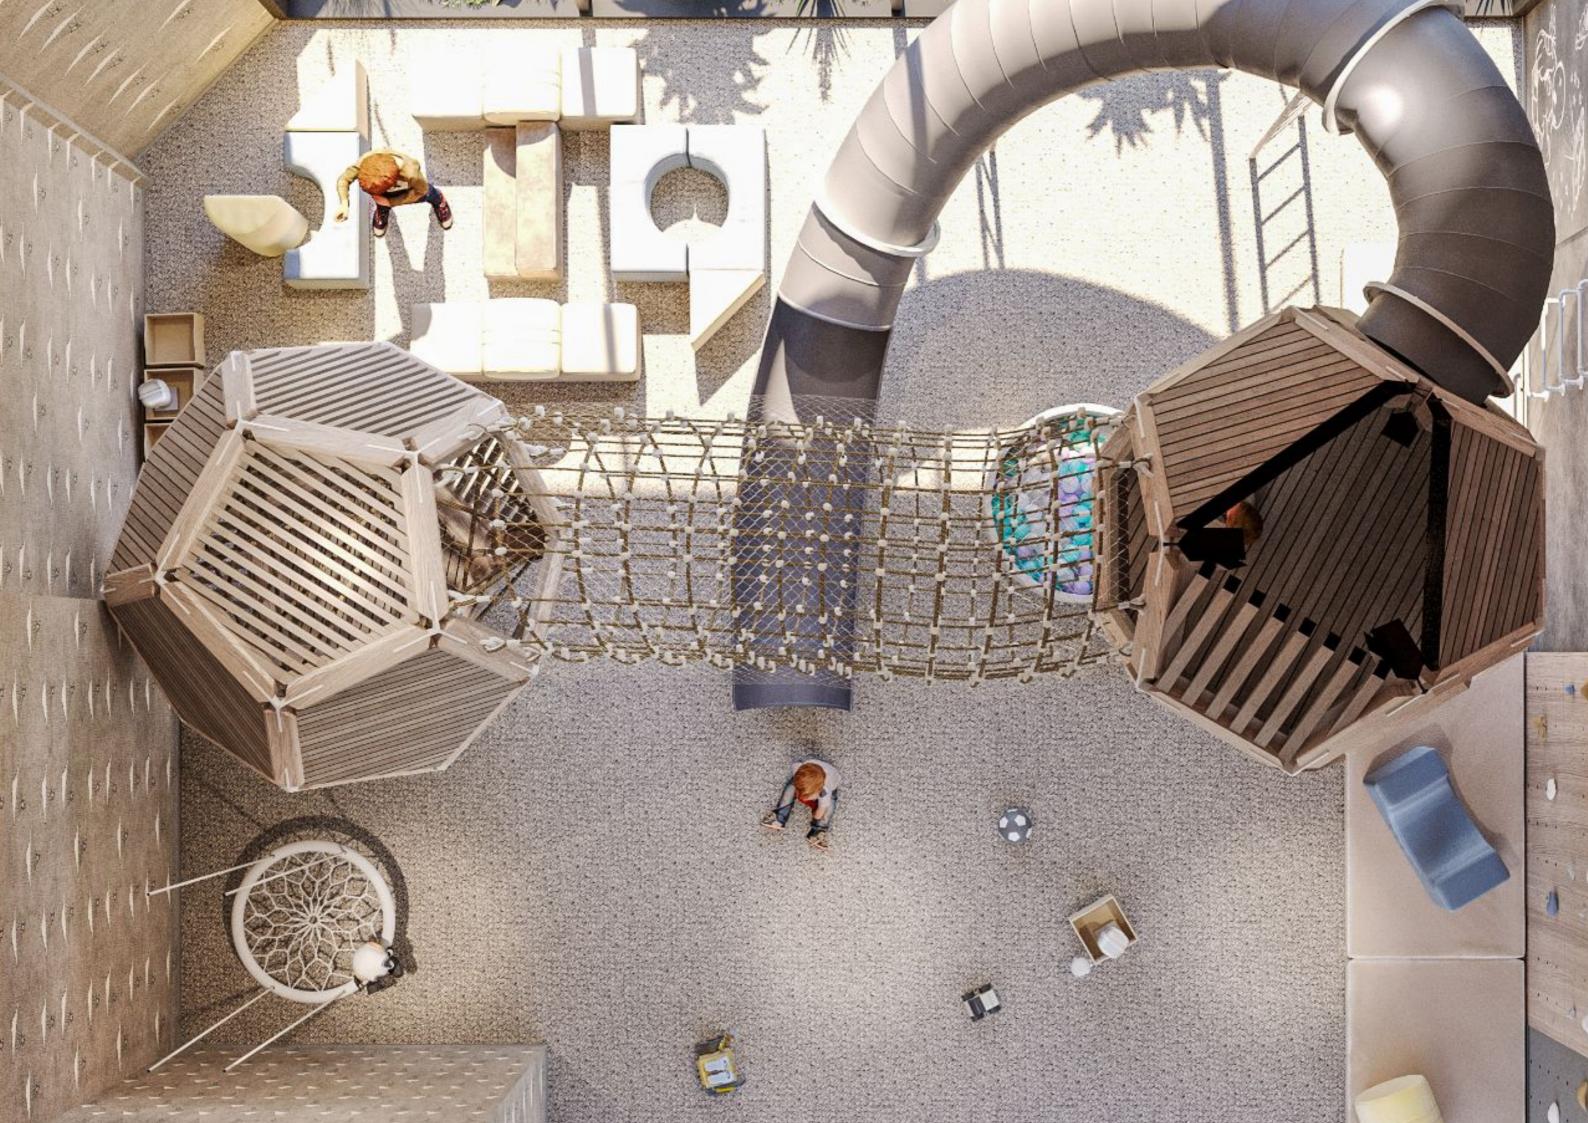

# Indoor Kids Play Area

### A World of Joy for Little Adventurers

Our Indoor Kids' Play Area is a safe and vibrant haven designed to spark imagination and endless fun. With engaging activities, interactive zones and a secure environment, it's the perfect place for children to explore and create unforgettable memories while parents enjoy peace of mind.