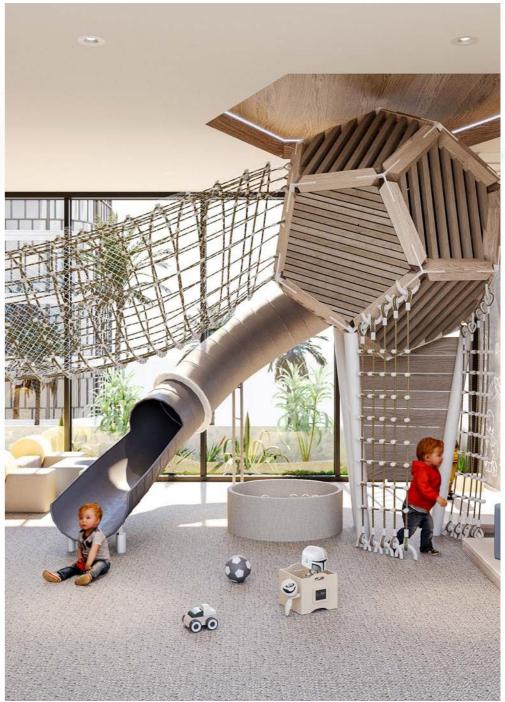

# Indoor Kids Play Area

### A World of Joy for Little Adventurers

Our Indoor Kids' Play Area is a safe and vibrant haven designed to spark imagination and endless fun. With engaging activities, interactive zones and a secure environment, it's the perfect place for children to explore and create unforgettable memories while parents enjoy peace of mind.