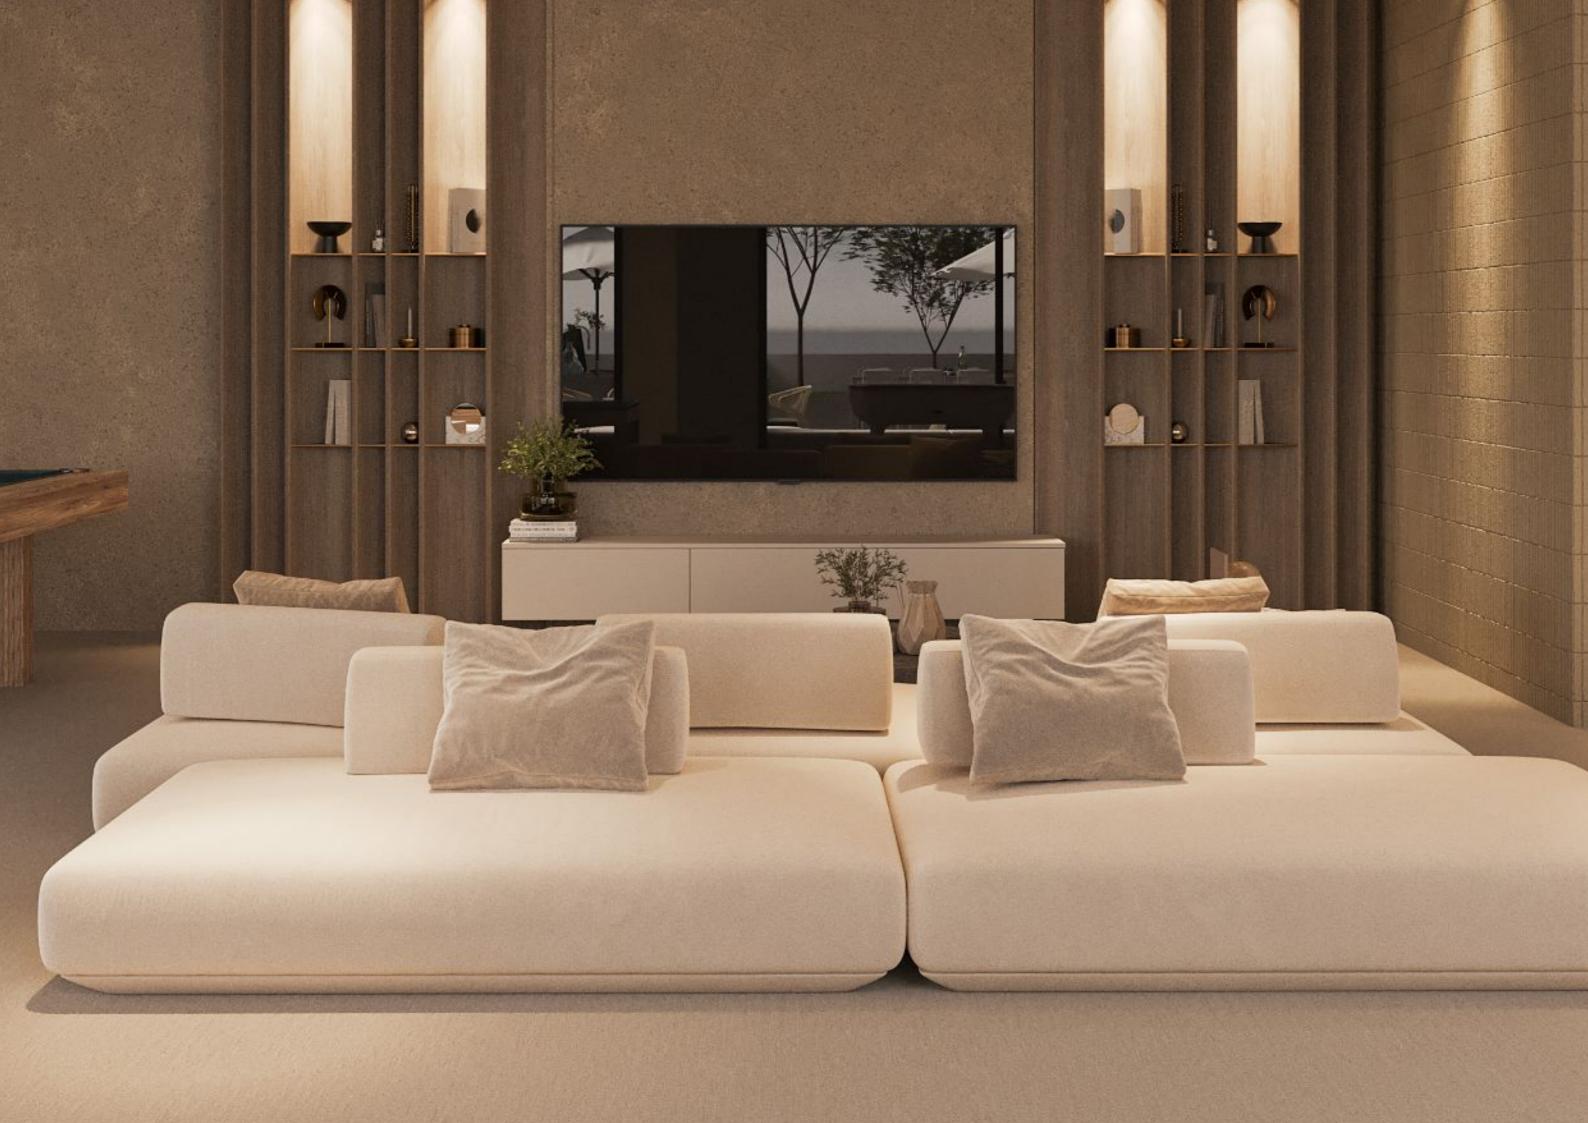

# Sculpted Living Room

This living room radiates a sense of calm and refined style, where every detail is thoughtfully crafted. It offers a versatile space that effortlessly transitions from lively social gatherings to peaceful moments of relaxation, creating an atmosphere that enhances both comfort and functionality.