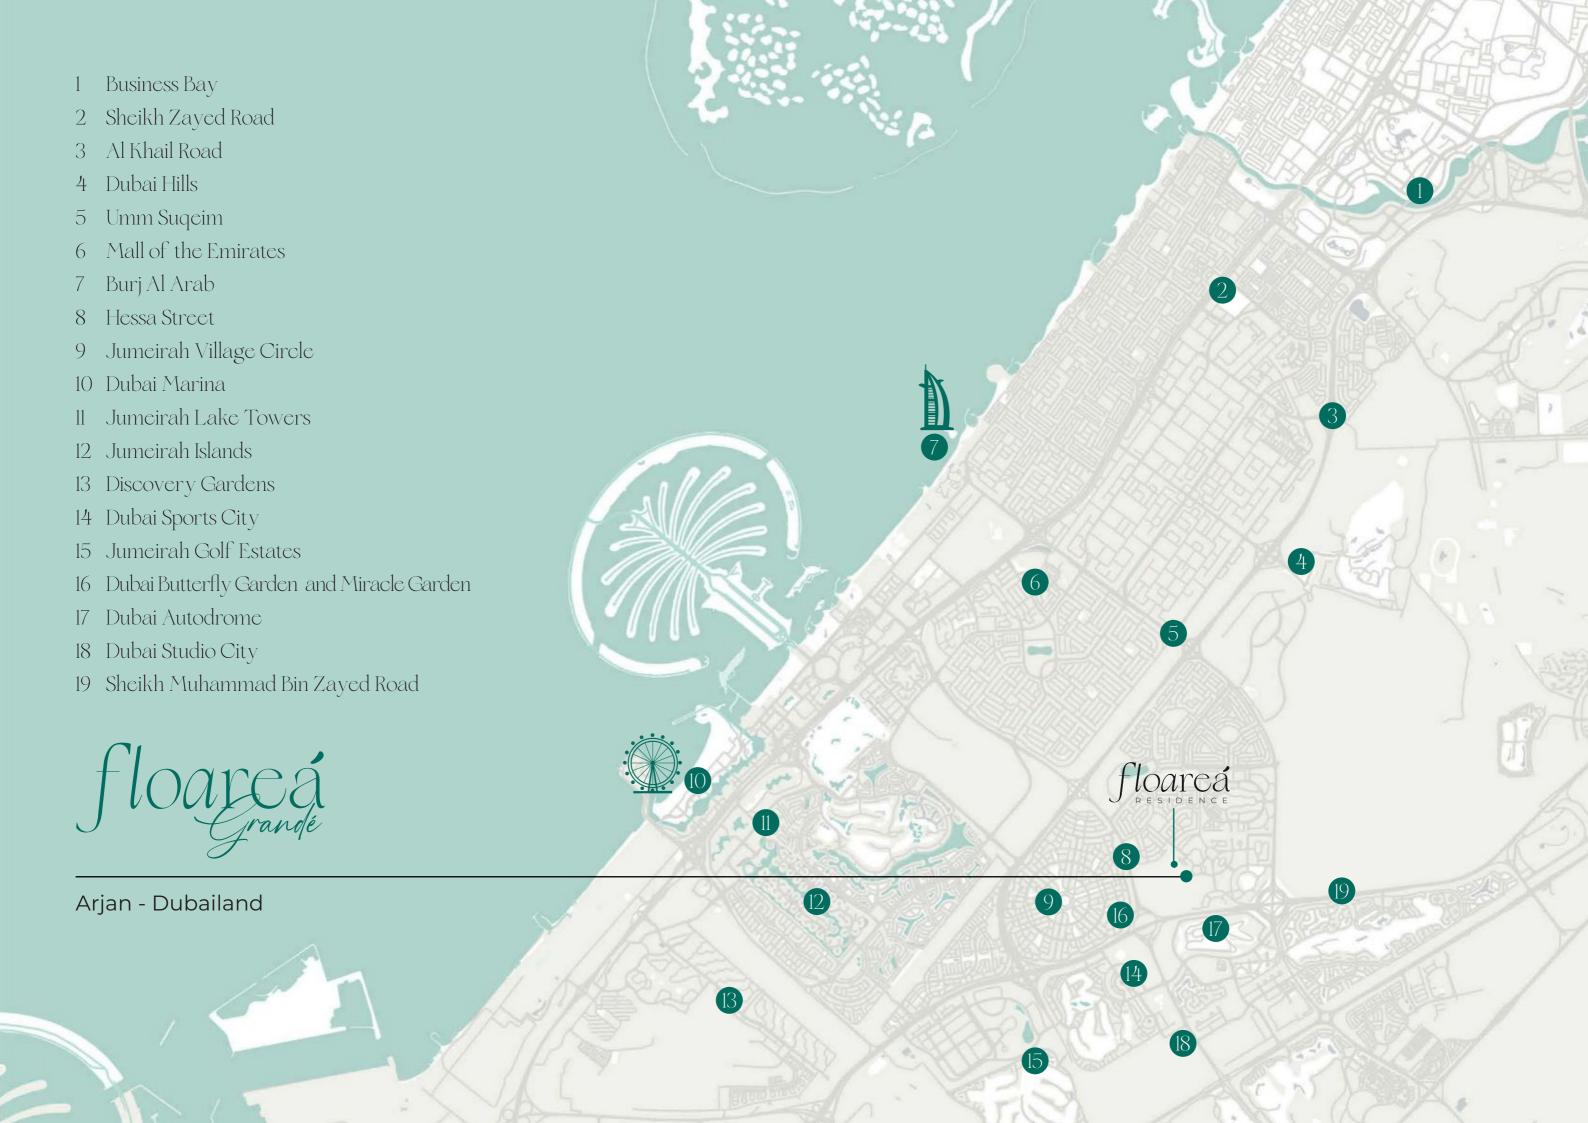

# A Landmark of Prestige in the Heart of Arjan

Nestled in the heart of Arjan, our residential project epitomizes modern living, offering a harmonious blend of comfort and convenience. Surrounded by the captivating Dubai Miracle Garden and Butterfly Garden, this prime location ensures effortless access to Dubai's most iconic and major attractions. The community has a fully developed infrastructure with top-tier hospitals and reputable schools within, along with supermarkets and diverse dining options, just steps away. Experience a lifestyle where every detail is thoughtfully designed to provide a sanctuary of refined comfort.

#### **Strategic Location**

Located in the heart of Arjan, Floareá Grandé offers an unbeatable location with easy access to major attractions and key transport links.