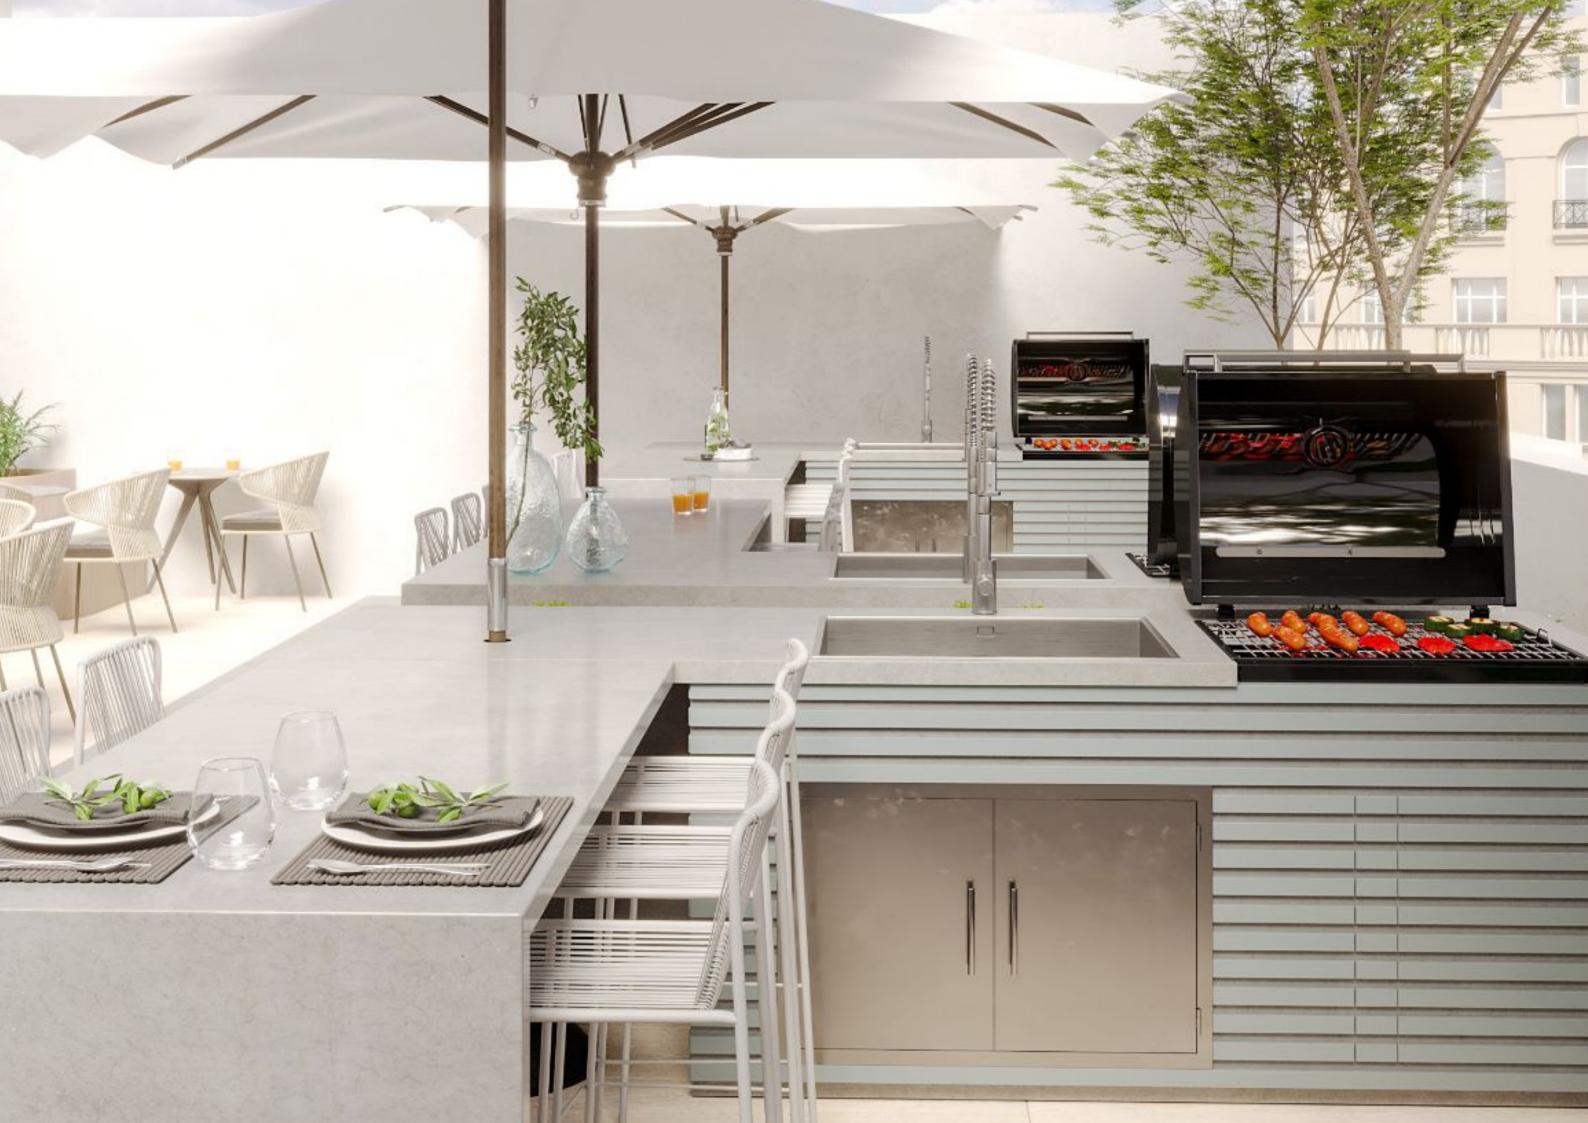

# BBQ Courtyard

## A Culinary Retreat Under the Stars

Our BBQ Courtyard is the perfect fusion of nature, designed to bring people together over the joy of outdoor dining. Surrounded by lush greenery and equipped with premium grilling facilities, it's the ideal setting for savoring delicious meals, creating cherished memories, and enjoying a vibrant community spirit in a serene ambiance.