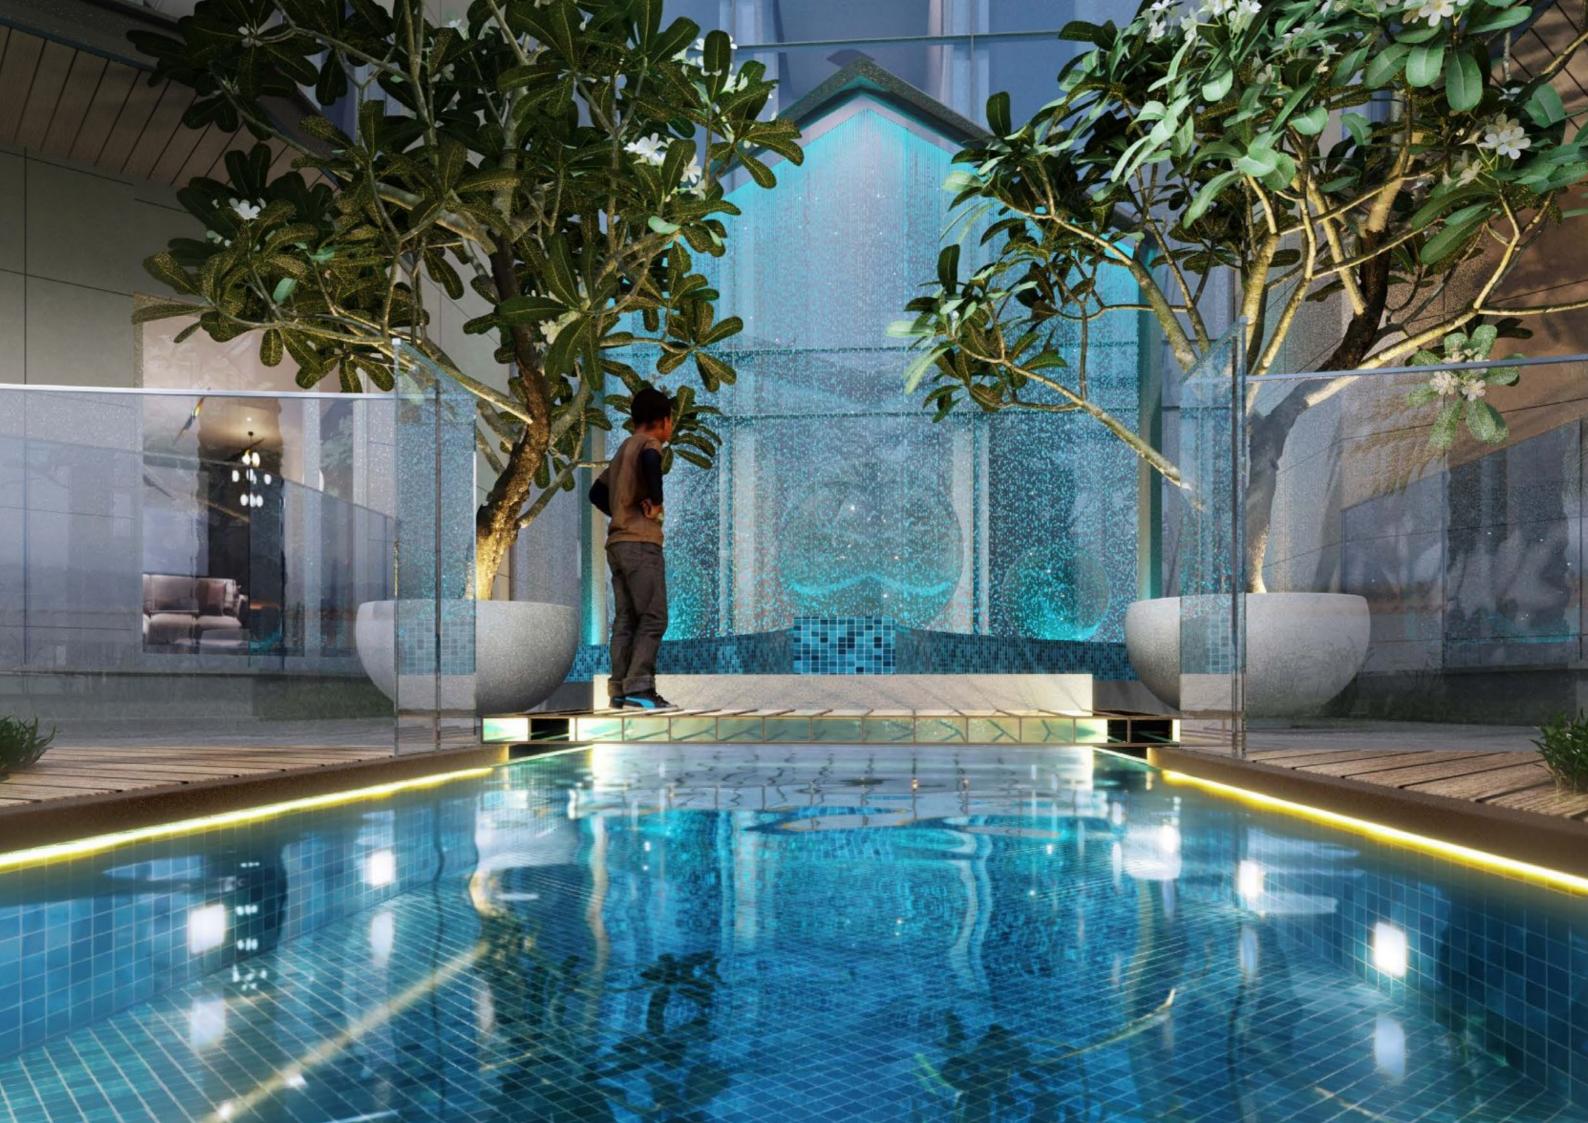

#### **Grand Vertical Garden with Water Feature**

A stunning fusion of nature and architecture, our vertical garden creates a living tapestry of lush greenery complemented by the soothing sounds of cascading water.

#### **Natural Garden Atrium**

Step into a tranquil oasis where natural light filters through the soaring atrium space, creating an enchanting interplay of light and shadow among carefully curated plantings.