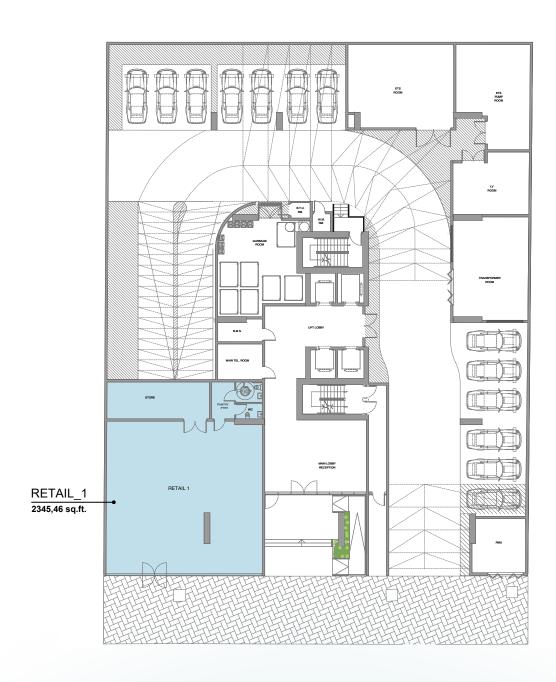

### LUM1NAR TOWER2

# Object 1

Dubai Is a Gallery, and Buildings Are Showpieces



District 2, Jumeirah Village Triangle

**Building configuration:** G+5P+19+R W/ RETAIL 1

**Anticipated Handover: Q4 2026** 

Anticipated Service Charge: AED 15/Sq.Ft.

Welcome to LUM1NAR Tower 1 - a testament to modern sophistication and enchantment, where every corner is infused with an enchanting ambiance, inviting you into a world of timeless elegance and modern allure.

## Floor Plans

#### **GOUND FLOOR PLAN**

FLOOR: G







#### **TYPICAL FLOOR PLAN**

FLOOR: 1





#### **TYPICAL FLOOR PLAN**

FLOOR: 2 - 19



#### DUBAI MARINA, JUMEIRAH ISLANDS, JVT COMMUNITY PARK VIEWS





### LUM1NAR TOWER2