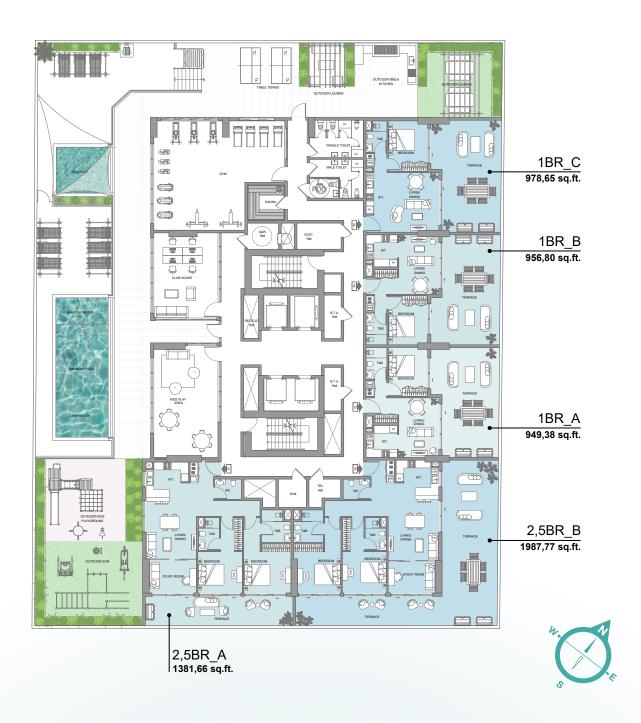

### LUM1NAR TOWER2

# Object 1

Dubai Is a Gallery, and Buildings Are Showpieces



District 2, Jumeirah Village Triangle

**Building configuration:** G+5P+19+R W/ RETAIL 1

**Anticipated Handover: Q4 2026** 

Anticipated Service Charge: AED 15/Sq.Ft.

Welcome to LUM1NAR Tower 1 - a testament to modern sophistication and enchantment, where every corner is infused with an enchanting ambiance, inviting you into a world of timeless elegance and modern allure.

## Floor Plans

#### **GOUND FLOOR PLAN**

FLOOR: G







#### **TYPICAL FLOOR PLAN**

FLOOR: 1





#### **TYPICAL FLOOR PLAN**

FLOOR: 2 - 19



#### DUBAI MARINA, JUMEIRAH ISLANDS, JVT COMMUNITY PARK VIEWS





### LUM1NAR TOWER2