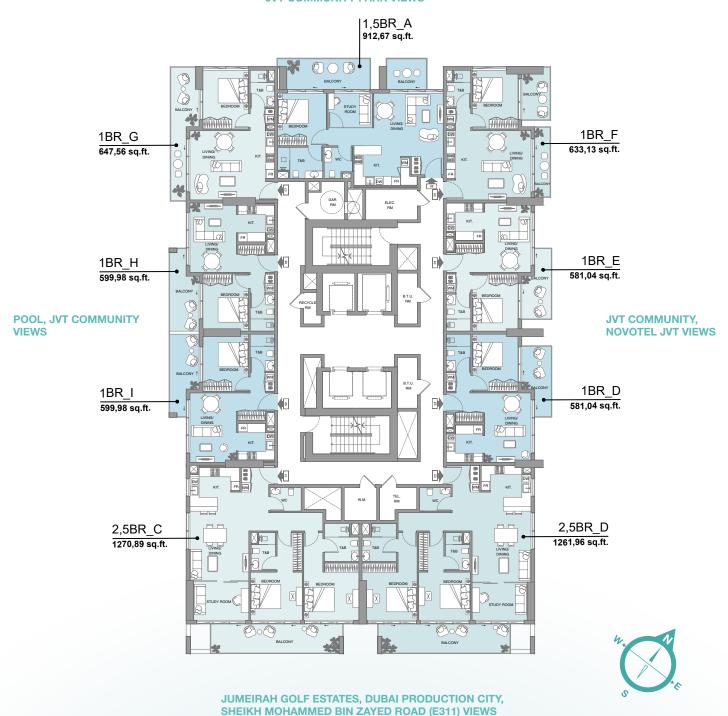

#### **TYPICAL FLOOR PLAN**

FLOOR: 2 - 19

#### DUBAI MARINA, JUMEIRAH ISLANDS, JVT COMMUNITY PARK VIEWS