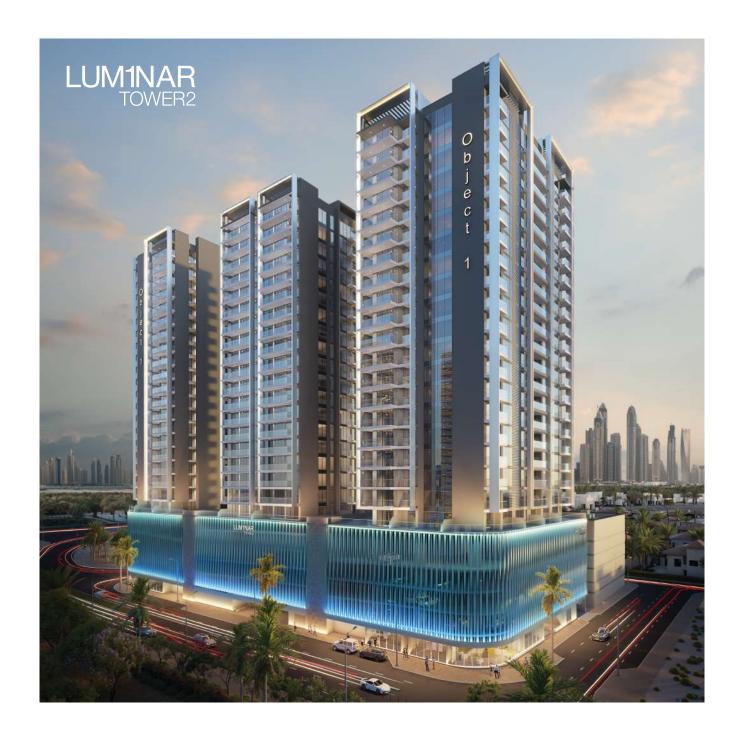

### LUM1NAR TOWER2

# Object 1

Dubai Is a Gallery, and Buildings Are Showpieces

District 2, Jumeirah Village Triangle

**Building configuration:** G+5P+19+R W/ RETAIL 1

**Anticipated Handover: Q4 2026** 

Anticipated Service Charge: AED 15/Sq.Ft.

Welcome to LUM1NAR Tower 1 - a testament to modern sophistication and enchantment, where every corner is infused with an enchanting ambiance, inviting you into a world of timeless elegance and modern allure.