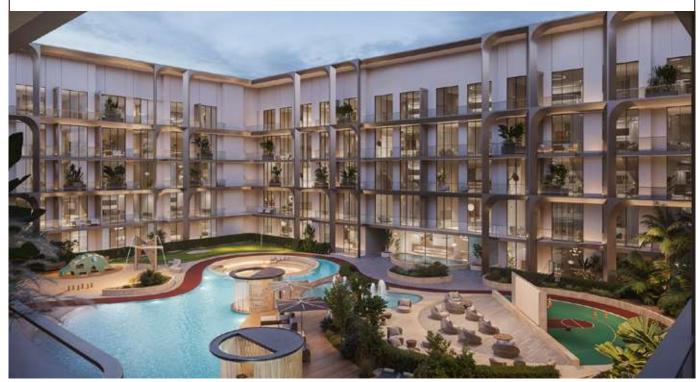

With a curated collection of exquisitely designed apartments, One Beverly is the crown jewel of Dubai's most eagerly awaited residential developments. As our flagship project, it offers an extraordinary community lifestyle, featuring an exquisite selection of studio, one-bedroom, and two-bedroom residences, all enriched with a wealth of luxurious amenities designed to elevate every moment.

#### **AMENITIES** •

闀 Multipurpose Area Å Zen Yoga £ Water Fountain Sauna ļģ Outdoor Basket Ball Court ÷. Jacuzzi Open Cinema Sunken Sitting with Fire Pit -氖 20 Beach Pool Indoor Gym r#h Aqua Gym Kids Pool œ. je, Splash Pad 1 Outdoor Golf -99-痲 Outdoor Family Lounge R\* Lagoon with Tiered Sand Sitting Area 12 Open Air Gym Â Pool Side Cabana Outdoor Kids Play Area 82 Landscape Area £. Jogging Track 瀜 Zen Garden -\$(