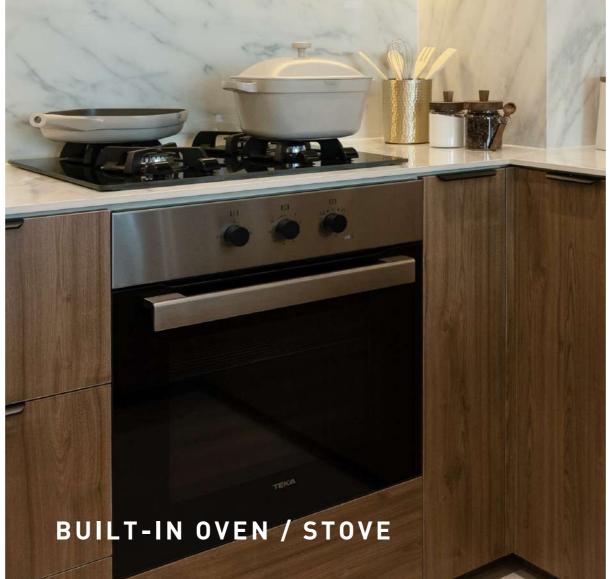

## YOUR CULINARY PLAYGROUND

The kitchen features built-in appliances, premium polished surfaces, and a dedicated beverage cooler. Every detail is thoughtfully placed within easy reach, designed to match your aesthetic preferences.

#### **BUILT-IN APPLIANCES**

- (1) All materials, dimensions and drawings are approximate and for illustration purposes.
- (2) Information is subject to change without notice.