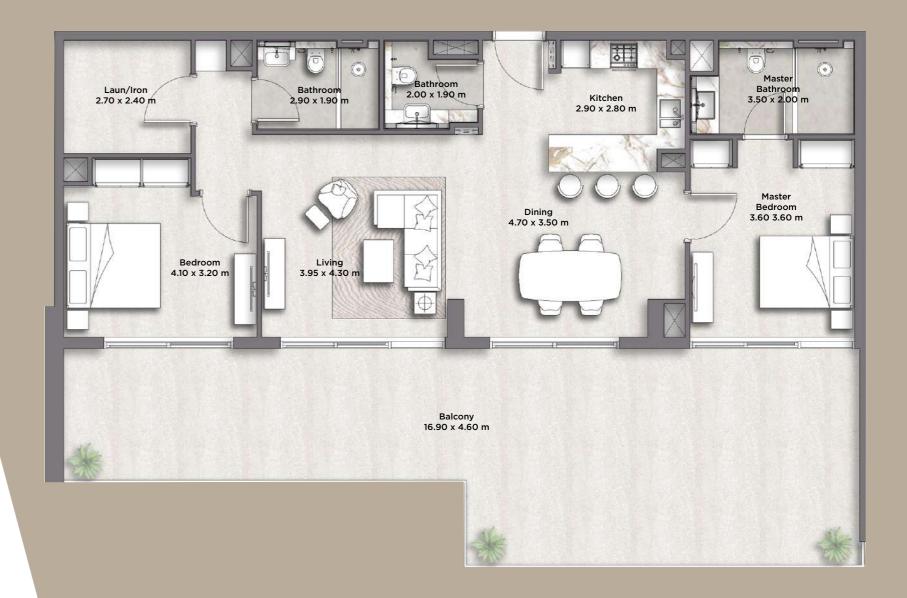

# 2 BED APARTMENTS TYPE A

|         | Sq.Meter | Sq.Feet |
|---------|----------|---------|
| Suite   | 129.25   | 1,391   |
| Balcony | 8.43     | 91      |
| Total   | 137.68   | 1,482   |

<sup>(1)</sup> All materials, dimensions and drawings are approximate and for illustration purposes. (2) Information is subject to change without notice. (3) Actual suite area may vary from the stated area.

# 2 BED APARTMENTS TYPE B

|         | Sq.Meter | Sq.Feet |
|---------|----------|---------|
| Suite   | 127.40   | 1,371   |
| Balcony | 8.43     | 91      |
| Total   | 135.83   | 1,462   |

<sup>(1)</sup> All materials, dimensions and drawings are approximate and for illustration purposes. (2) Information is subject to change without notice. (3) Actual suite area may vary from the stated area.