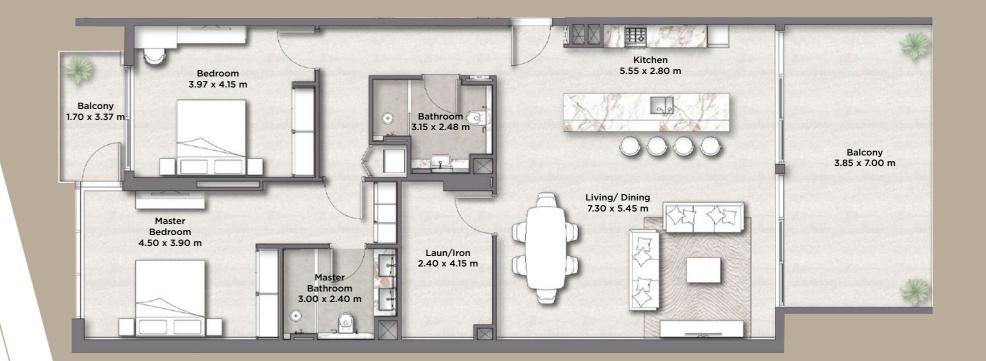

## 1 BED APARTMENTS TYPE A

|         | Sq.Meter | Sq.Feet |
|---------|----------|---------|
| Suite   | 80.17    | 863     |
| Balcony | 7.85     | 84      |
| Total   | 88.02    | 947     |

<sup>(1)</sup> All materials, dimensions and drawings are approximate and for illustration purposes. (2) Information is subject to change without notice. (3) Actual suite area may vary from the stated area.

# 1 BED APARTMENTS TYPE B

|         | Sq.Meter | Sq.Feet |
|---------|----------|---------|
| Suite   | 86.07    | 926     |
| Balcony | 7.70     | 83      |
| Total   | 93.77    | 1,009   |

<sup>(1)</sup> All materials, dimensions and drawings are approximate and for illustration purposes. (2) Information is subject to change without notice. (3) Actual suite area may vary from the stated area. (4) Suite & the balcony area may vary from floor to floor. (5) Drawings not to scale. (6) The developer reserves the right to make revisions/alterations without any liability whatsoever.