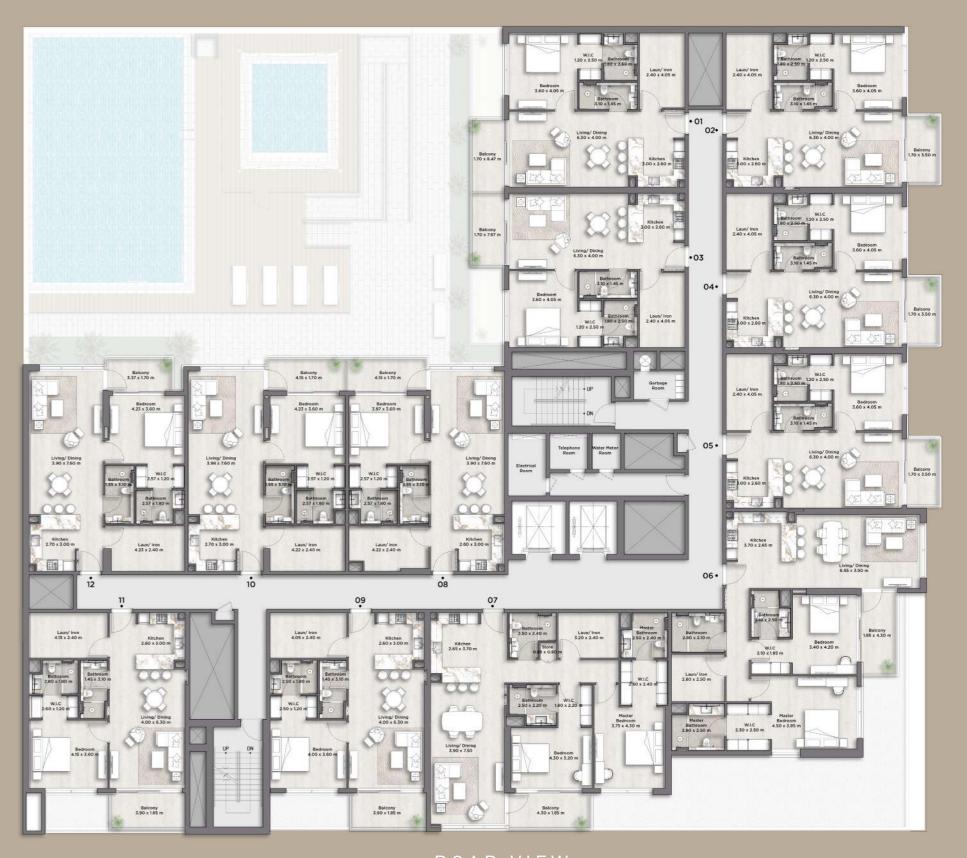

## TYPICAL FLOOR PLAN

 $(2^{ND}-4^{TH} FLOORS)$ 

| No. | Туре | Suite | Balcony | Total |
|-----|------|-------|---------|-------|
| 01  | 1A   | 867   | 75      | 942   |
| 02  | 1A   | 866   | 68      | 934   |
| 03  | 1A   | 864   | 74      | 938   |
| 04  | 1A   | 866   | 68      | 934   |
| 05  | 1A   | 864   | 68      | 932   |
| 06  | 2B   | 1,371 | 91      | 1,462 |
| 07  | 2A   | 1,391 | 91      | 1,482 |
| 08  | 1B   | 918   | 83      | 1,001 |
| 09  | 1A   | 863   | 84      | 947   |
| 10  | 1B   | 926   | 83      | 1,009 |
| 11  | 1A   | 871   | 84      | 955   |
| 12  | 1B   | 926   | 67      | 993   |