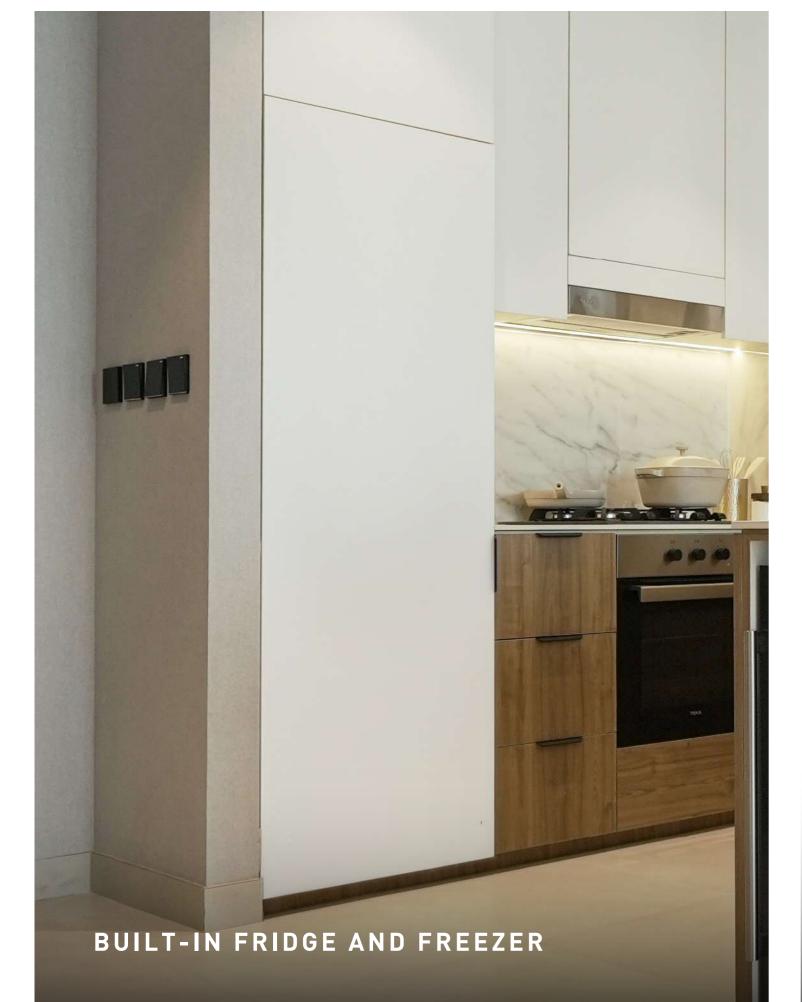

## YOUR CULINARY PLAYGROUND

The kitchen features built-in appliances, premium polished surfaces, and a dedicated beverage cooler. Every detail is thoughtfully placed within easy reach, designed to match your aesthetic preferences.

#### **BUILT-IN APPLIANCES**

- (1) All materials, dimensions and drawings are approximate and for illustration purposes.
- (2) Information is subject to change without notice.