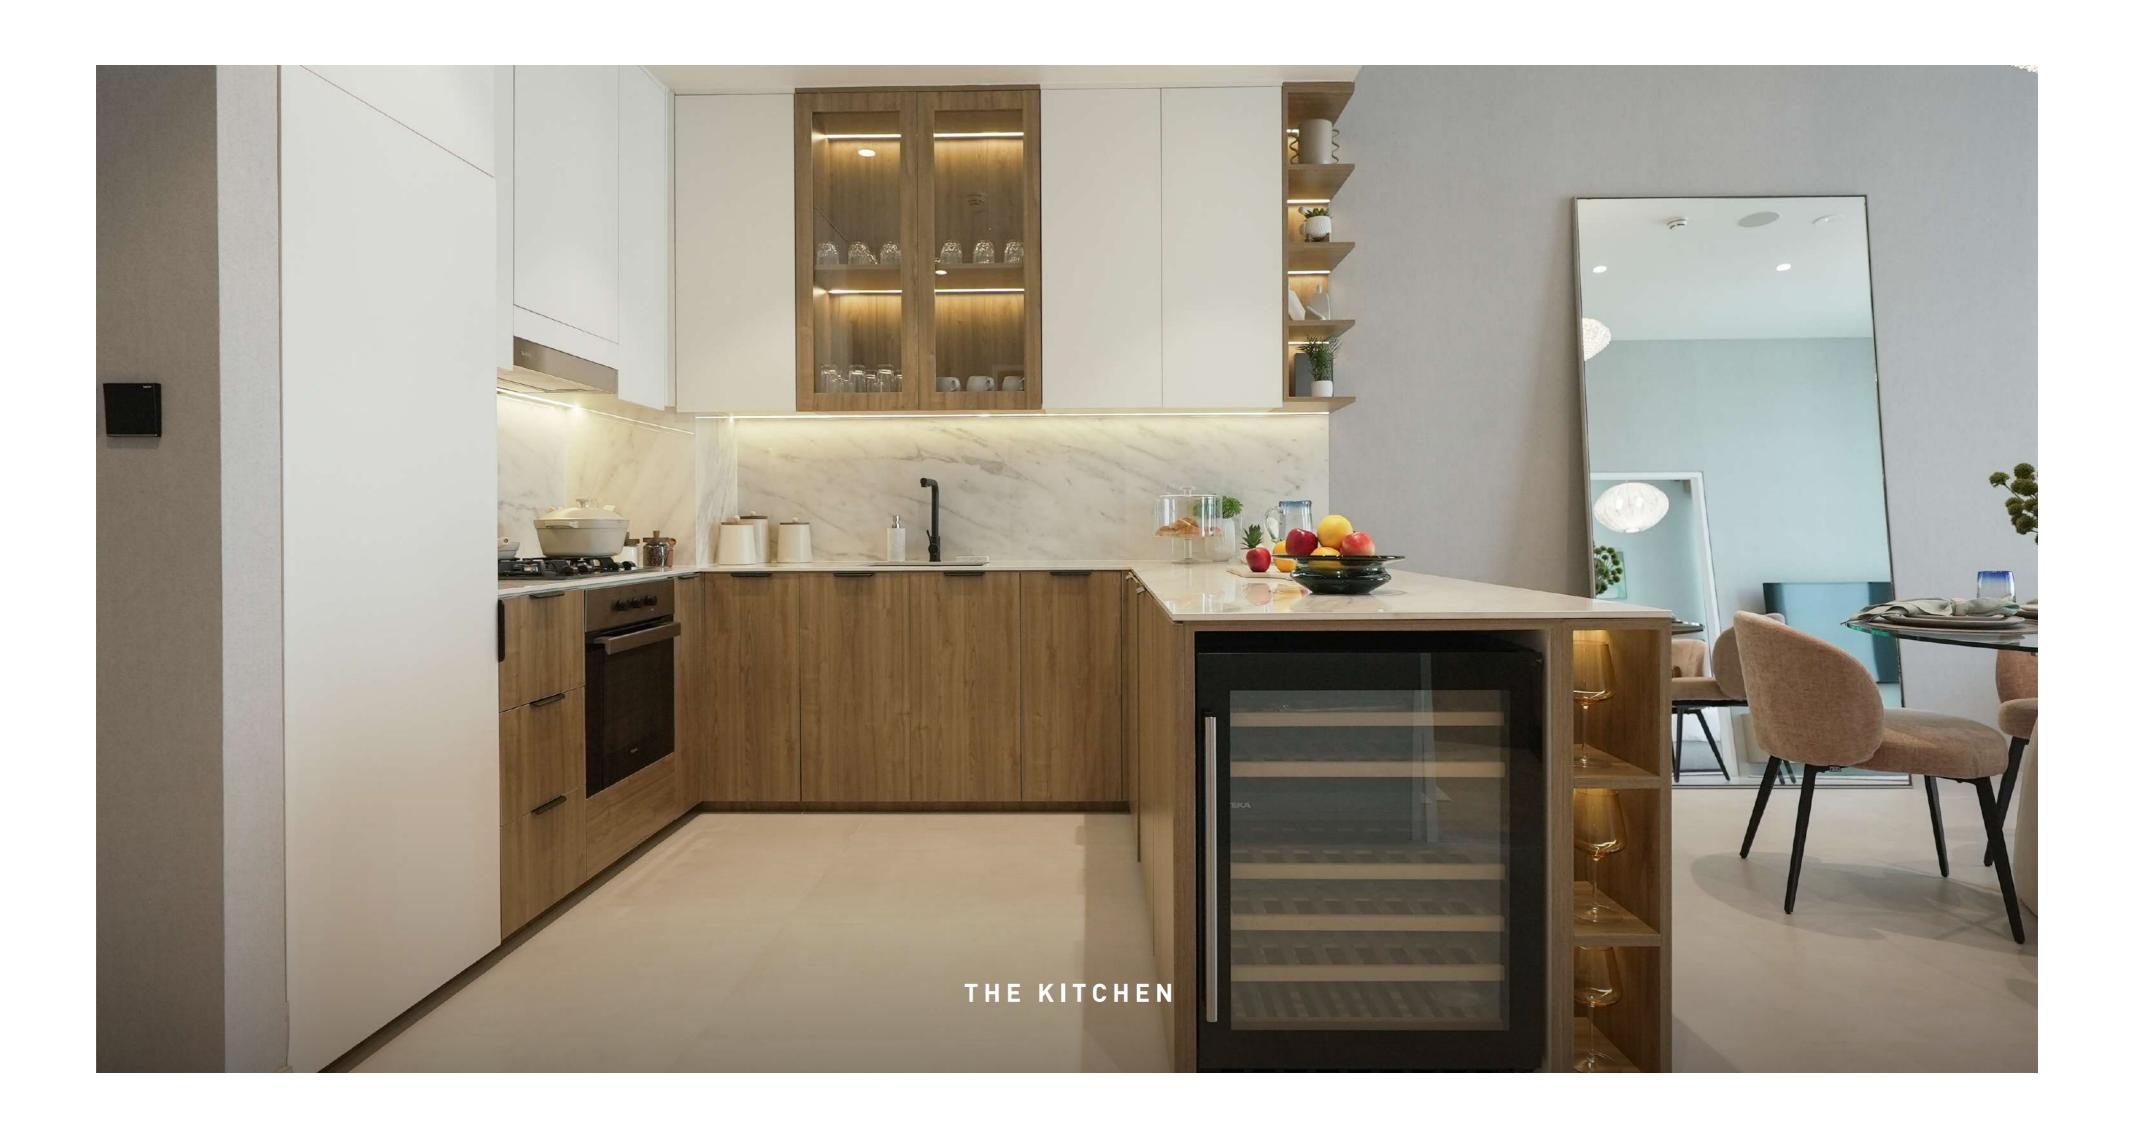

## YOUR CULINARY PLAYGROUND

The kitchen features built-in appliances, premium polished surfaces, and a dedicated beverage cooler. Every detail is thoughtfully placed within easy reach, designed to match your aesthetic preferences.

#### **BUILT-IN APPLIANCES**

- (1) All materials, dimensions and drawings are approximate and for illustration purposes.
- (2) Information is subject to change without notice.