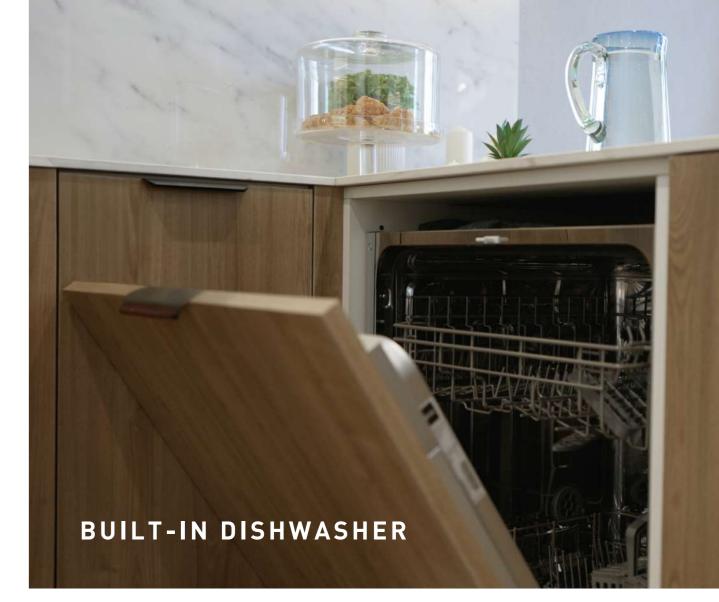

## YOUR CULINARY PLAYGROUND

The kitchen features built-in appliances, premium polished surfaces, and a dedicated beverage cooler. Every detail is thoughtfully placed within easy reach, designed to match your aesthetic preferences.

#### **BUILT-IN APPLIANCES**

- (1) All materials, dimensions and drawings are approximate and for illustration purposes.
- (2) Information is subject to change without notice.