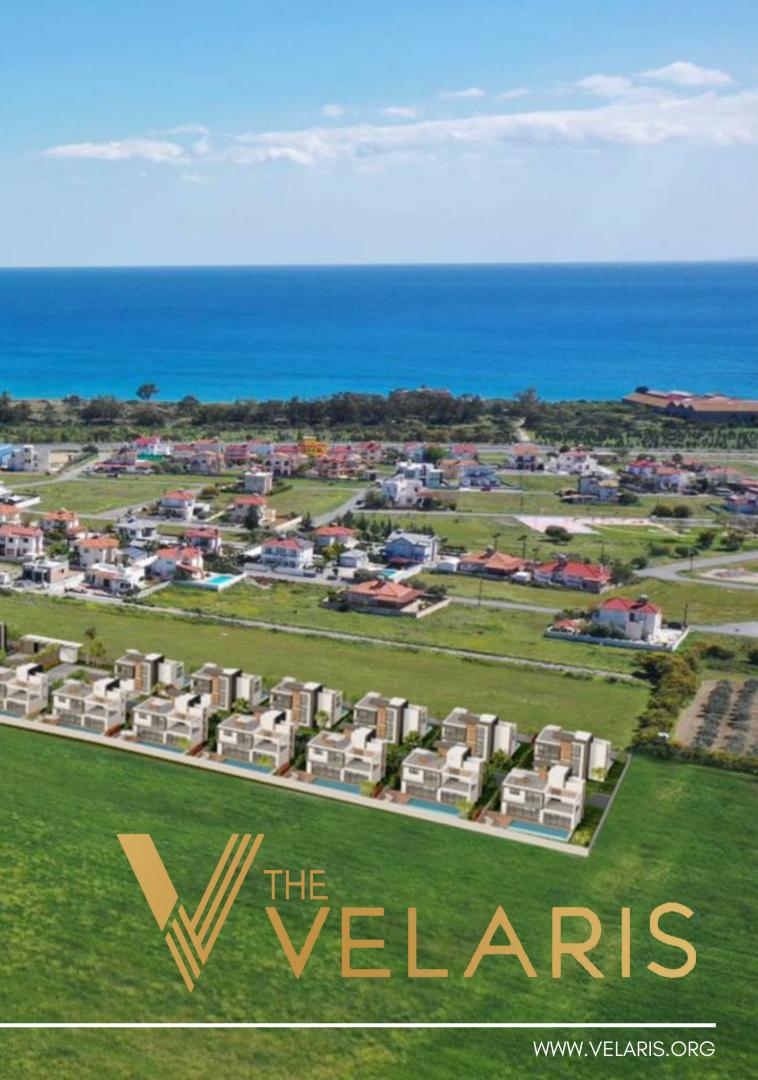

## THE VELARIS VELARIS RESIDENTIAL COMPLEX PRESENTATION

THE VELARIS - A CORNER OF PARADISE ISKELE, BOAZ, NORTH CYPRUS ONLY 85 UNITS, TOTAL PROJECT AREA 23 000 M2, LAND TITLE - EXCHANGE 13 UNITS - DETACHED 2 FLOORS VILLAS, 3+1, 210 M2 + ROOF TERRACE AND GARDEN. FROM 380.000 £ 36 UNITS - 2+1 80 M2 ON THE GROUND FLOOR WITH A GARDEN. 152.000 £ 36 UNITS - 1+1 65 M2 ON THE 1 FLOOR WITH A ROOF TERRACE. 125.000 £ KEY DELIVERY 06/2026