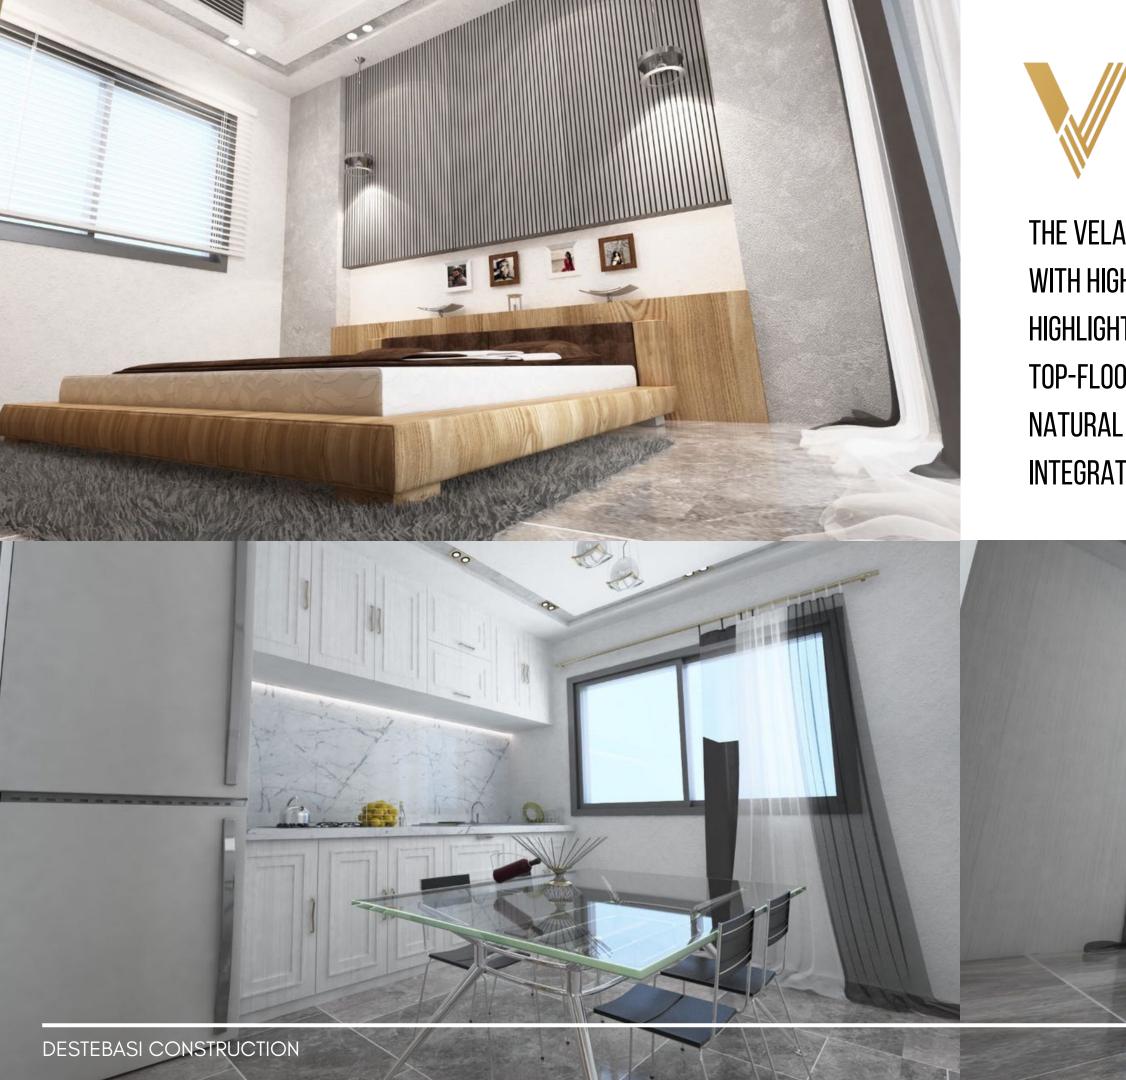

## VELARIS

THE VELARIS APARTMENTS FEATURE A MODERN AND UNIQUE DESIGN WITH HIGH-QUALITY INTERIORS THAT PERFECTLY SUIT ITS LOCATION. HIGHLIGHTS INCLUDE CERAMICS ON FLOORS, BUILT-IN SHOWERS, TOP-FLOOR TERRACES, GRANITE KITCHEN COUNTERS, UNDERFLOOR HEATING, NATURAL WOOD AND STONE FINISHES, WALL CABINETS IN ALL BEDROOMS, AND INTEGRATED DISCREET COOLING SYSTEMS IN CEILINGS, DOUBLE-GLAZED WINDOWS.