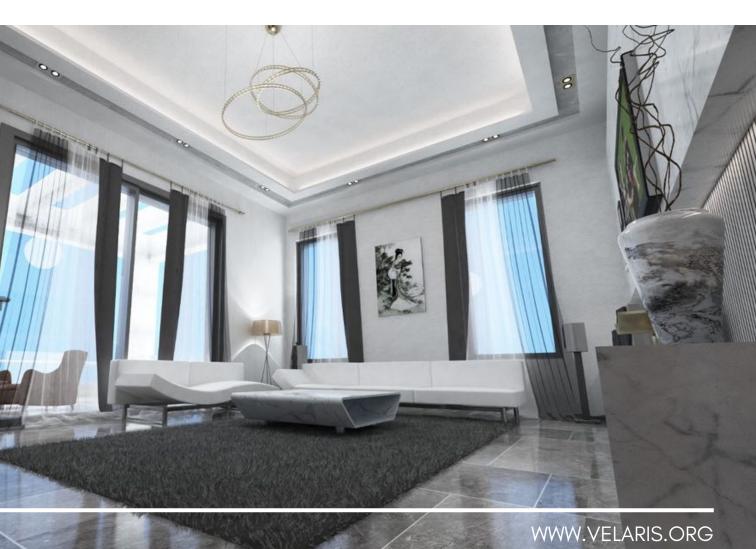

## VELARIS

THE VELARIS APARTMENTS FEATURE A MODERN AND UNIQUE DESIGN WITH HIGH-QUALITY INTERIORS THAT PERFECTLY SUIT ITS LOCATION. HIGHLIGHTS INCLUDE CERAMICS ON FLOORS, BUILT-IN SHOWERS, TOP-FLOOR TERRACES, GRANITE KITCHEN COUNTERS, UNDERFLOOR HEATING, NATURAL WOOD AND STONE FINISHES, WALL CABINETS IN ALL BEDROOMS, AND INTEGRATED DISCREET COOLING SYSTEMS IN CEILINGS, DOUBLE-GLAZED WINDOWS.