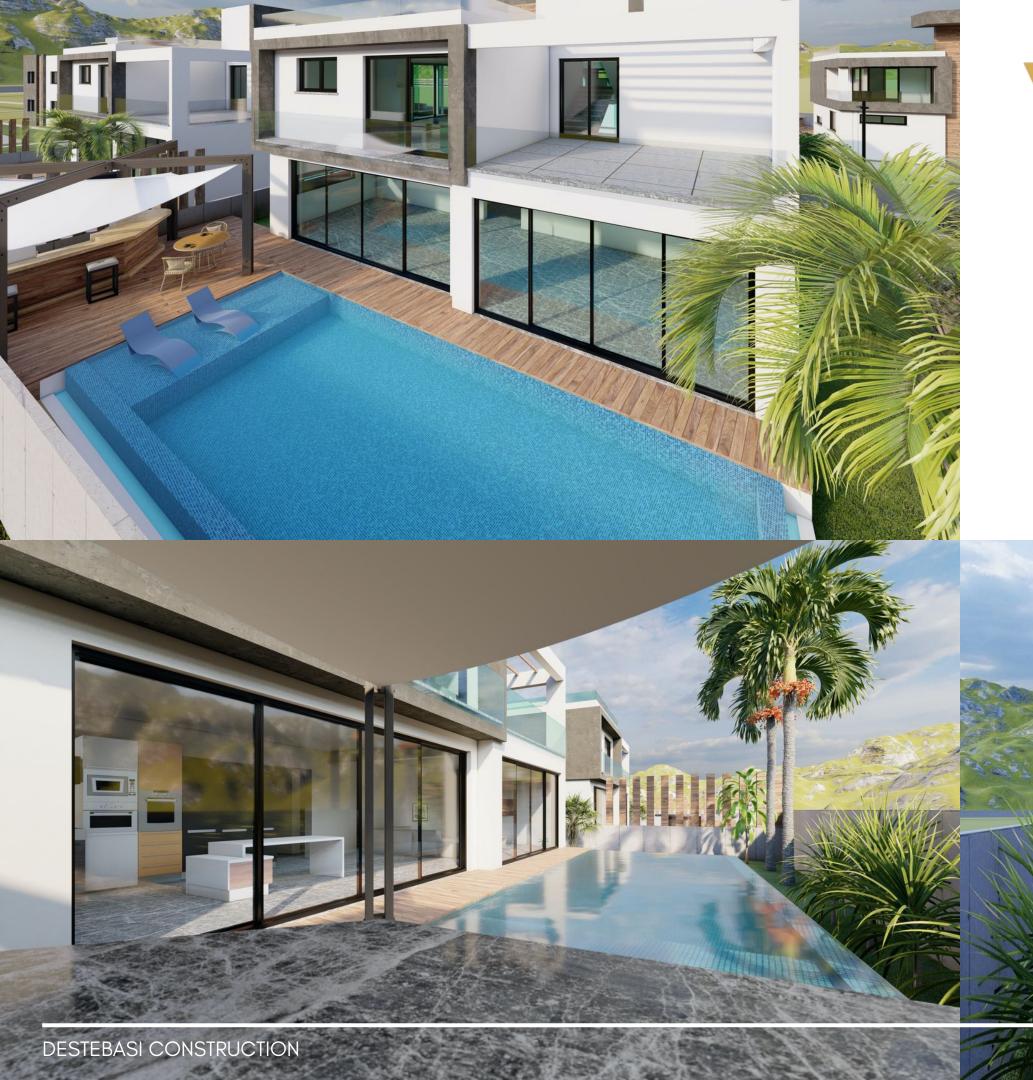

AREA - 210 M<sup>2</sup> + ROOF TERRACE - 85 M<sup>2</sup> + GARDEN 80 - 200 M<sup>2</sup> LAND AREA 400 - 500 M<sup>2</sup> PRICE FROM £380 000

## VELARIS

VILLA WITH ROOF TERRACE AND GARDEN/POOL

OPTIONAL SWIMMING POOL WITH A WOODEN TERRACE AND BARBECUE AREA BATHROOMS: 3, BEDROOMS: 3, PARKING PLACE: 2

DESTEBASI CONSTRUCTION

VILLA GROUND FLOOR ENTRANCE TERRACE ENTRANCE CORRIDOR 1 BEDROOM 1 BATHROOM LIVING ROOM + KITCHEN GARDEN / POOL