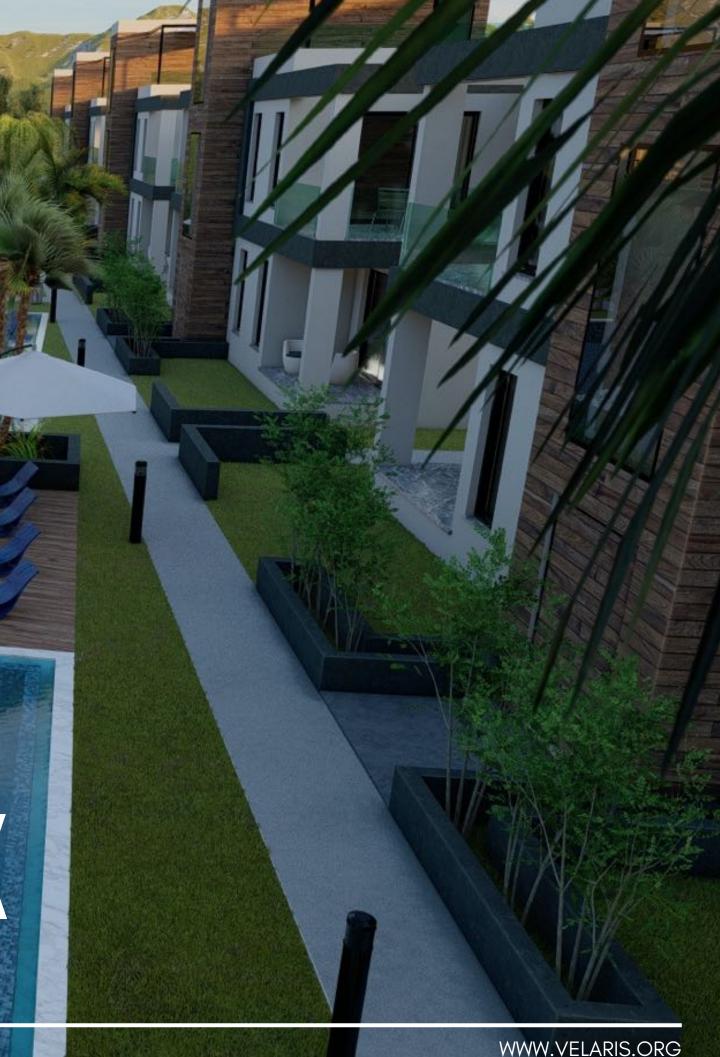

## THE VELARIS VELARIS RESIDENTIAL COMPLEX PRESENTATION

THE VELARIS - A CORNER OF PARADISE ISKELE, BOAZ, NORTH CYPRUS ONLY 85 UNITS, TOTAL PROJECT AREA 23 000 M2, LAND TITLE - EXCHANGE 13 UNITS - DETACHED 2 FLOORS VILLAS, 3+1, 210 M2 + ROOF TERRACE AND GARDEN. FROM 380.000 £ 36 UNITS - 2+1 80 M2 ON THE GROUND FLOOR WITH A GARDEN. 152.000 £ 36 UNITS - 1+1 65 M2 ON THE 1 FLOOR WITH A ROOF TERRACE. 125.000 £ KEY DELIVERY 06/2026

#### Detached Villas

RESTAURANT **POOLS 1000 M2 POOL BAR PLAYGROUNDS TURKISH HAMMAM** SAUNA GYM **BIG CHESS GAME BBQ ZONE SECURITY 24/7 SPORT GROUNDS GUEST & PRIVATE PARKING GENERATOR E-SCOOTER FREE RENTAL** 