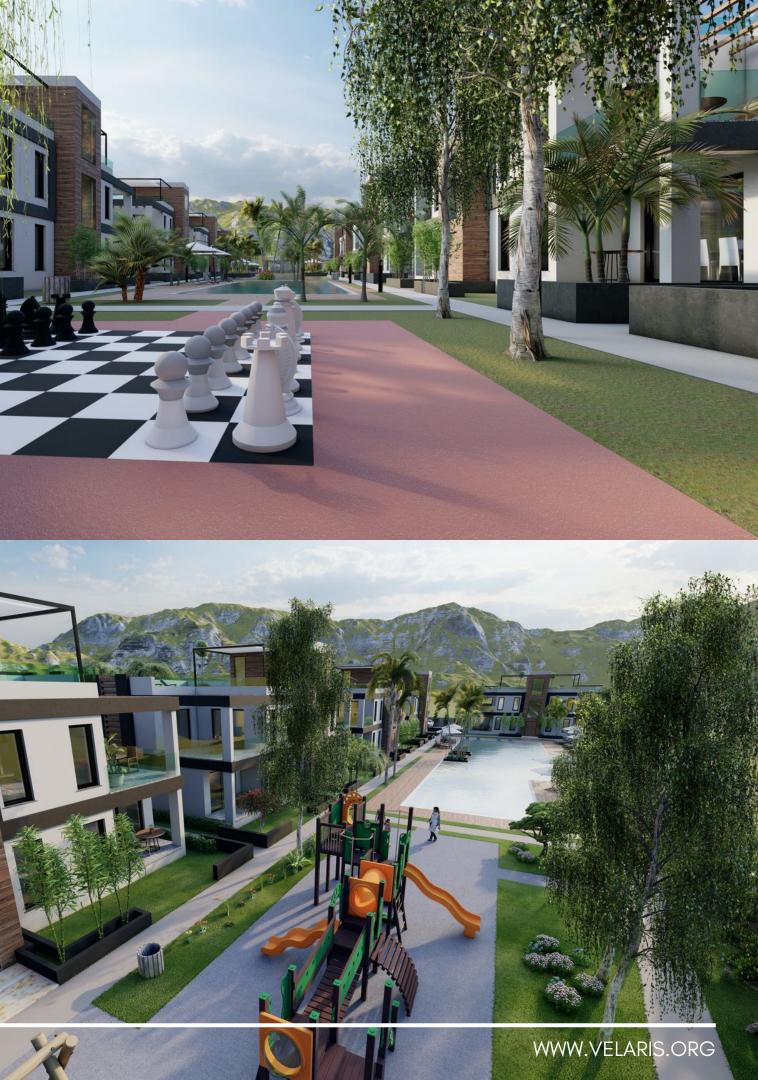

#### Detached Villas

RESTAURANT **POOLS 1000 M2 POOL BAR PLAYGROUNDS TURKISH HAMMAM** SAUNA GYM **BIG CHESS GAME BBQ ZONE SECURITY 24/7 SPORT GROUNDS GUEST & PRIVATE PARKING GENERATOR E-SCOOTER FREE RENTAL** 

## THE VELARIS PROJECT FACILITIES

(1