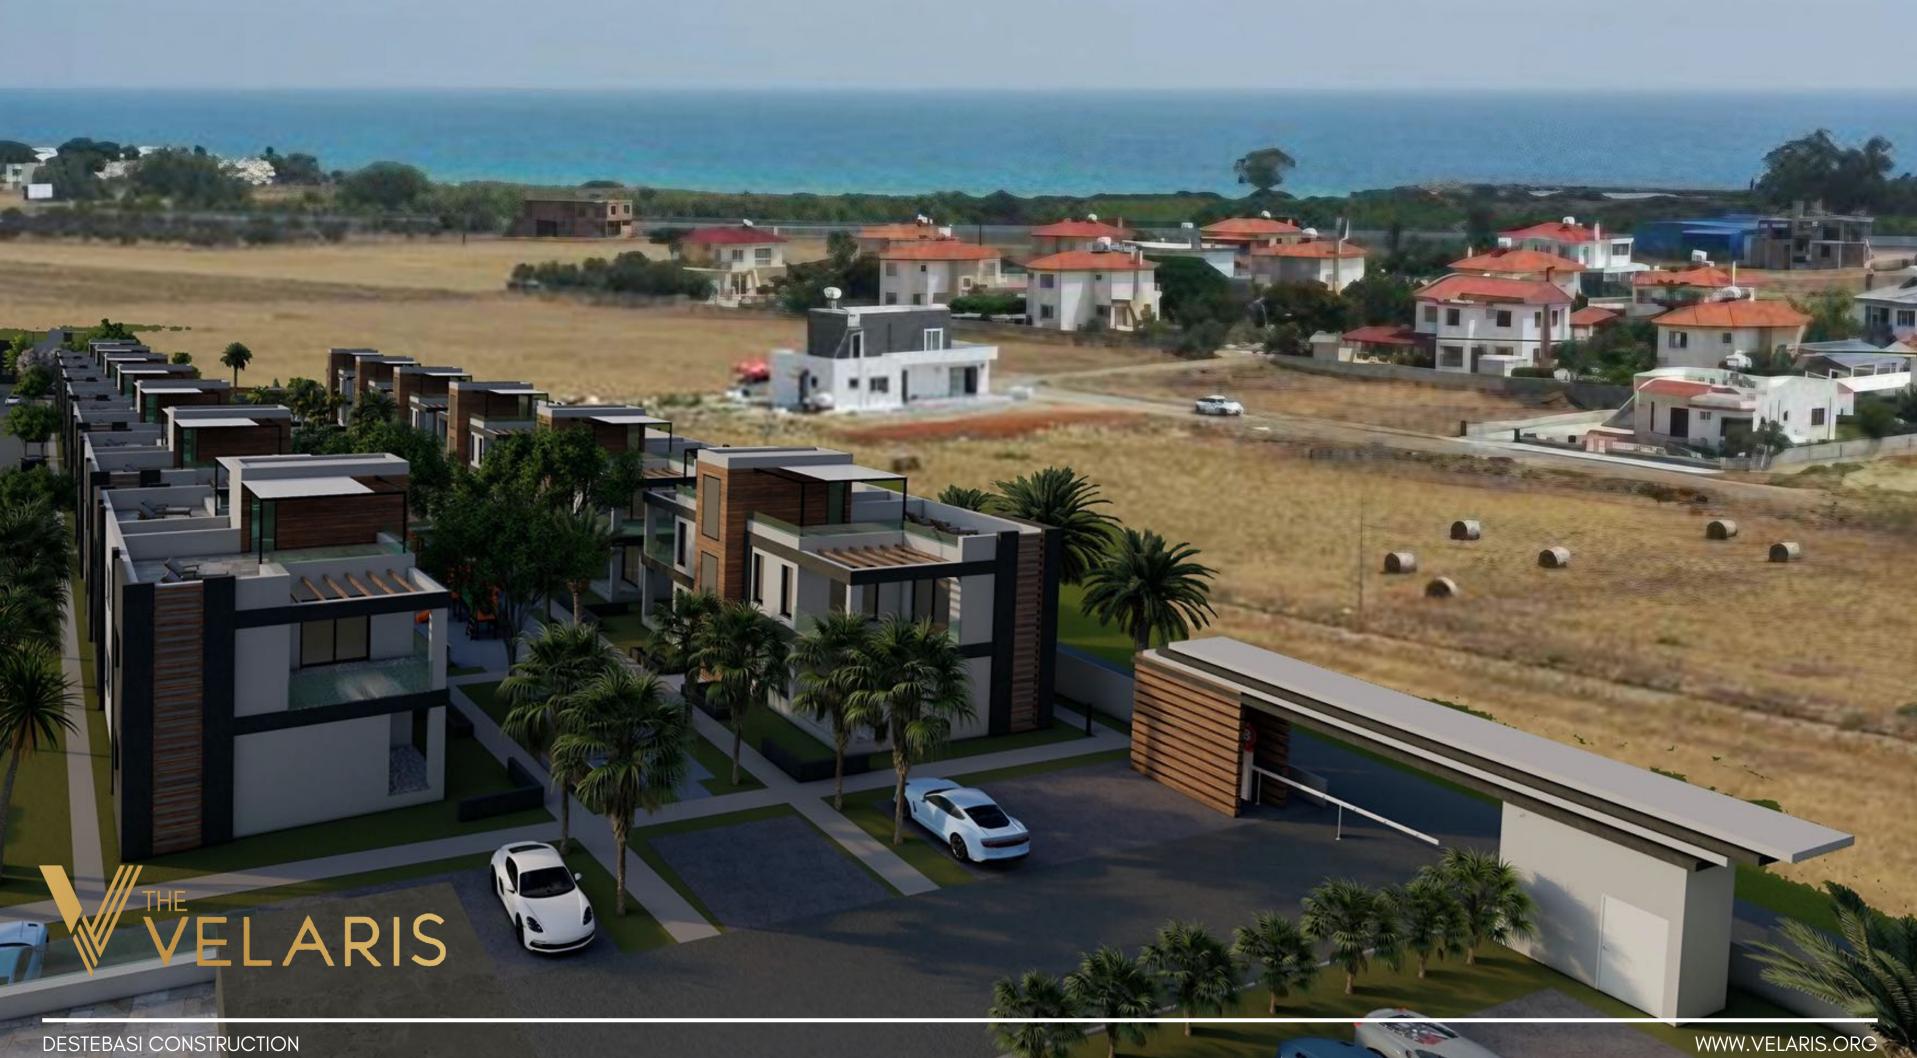

## THE VELARIS VELARIS RESIDENTIAL COMPLEX PRESENTATION

THE VELARIS - A CORNER OF PARADISE ISKELE, BOAZ, NORTH CYPRUS ONLY 85 UNITS, TOTAL PROJECT AREA 23 000 M2, LAND TITLE - EXCHANGE 13 UNITS - DETACHED 2 FLOORS VILLAS, 3+1, 210 M2 + ROOF TERRACE AND GARDEN. FROM 380.000 £ 36 UNITS - 2+1 80 M2 ON THE GROUND FLOOR WITH A GARDEN. 152.000 £ 36 UNITS - 1+1 65 M2 ON THE 1 FLOOR WITH A ROOF TERRACE. 125.000 £ KEY DELIVERY 06/2026