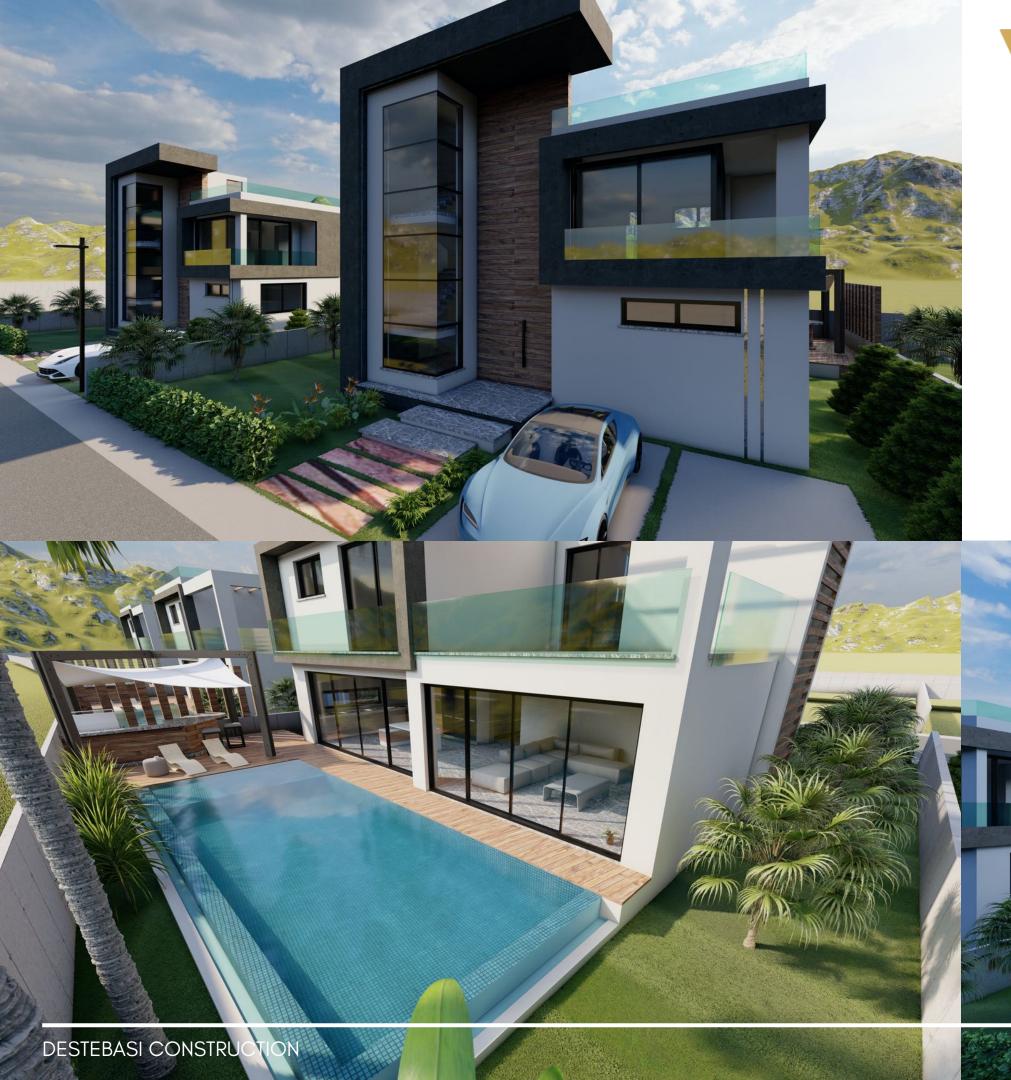

#### Detached Villas

RESTAURANT **POOLS 1000 M2 POOL BAR PLAYGROUNDS TURKISH HAMMAM** SAUNA GYM **BIG CHESS GAME BBQ ZONE SECURITY 24/7 SPORT GROUNDS GUEST & PRIVATE PARKING GENERATOR E-SCOOTER FREE RENTAL** 

AREA - 210 M<sup>2</sup> + ROOF TERRACE - 85 M<sup>2</sup> + GARDEN 80 - 200 M<sup>2</sup> LAND AREA 400 - 500 M<sup>2</sup> PRICE FROM £380 000

## VELARIS

VILLA WITH ROOF TERRACE AND GARDEN/POOL

OPTIONAL SWIMMING POOL WITH A WOODEN TERRACE AND BARBECUE AREA BATHROOMS: 3, BEDROOMS: 3, PARKING PLACE: 2

DESTEBASI CONSTRUCTION

VILLA GROUND FLOOR ENTRANCE TERRACE ENTRANCE CORRIDOR 1 BEDROOM 1 BATHROOM LIVING ROOM + KITCHEN GARDEN / POOL

## VELARIS

VILLAS OUTDOOR OPTIONAL PACKAGE:

PRIVATE POOL 43,35 M2 BARBEQUE AREA WITH PERGOLA WOODEN AND STONE FINISHES PRICE 45 000 £