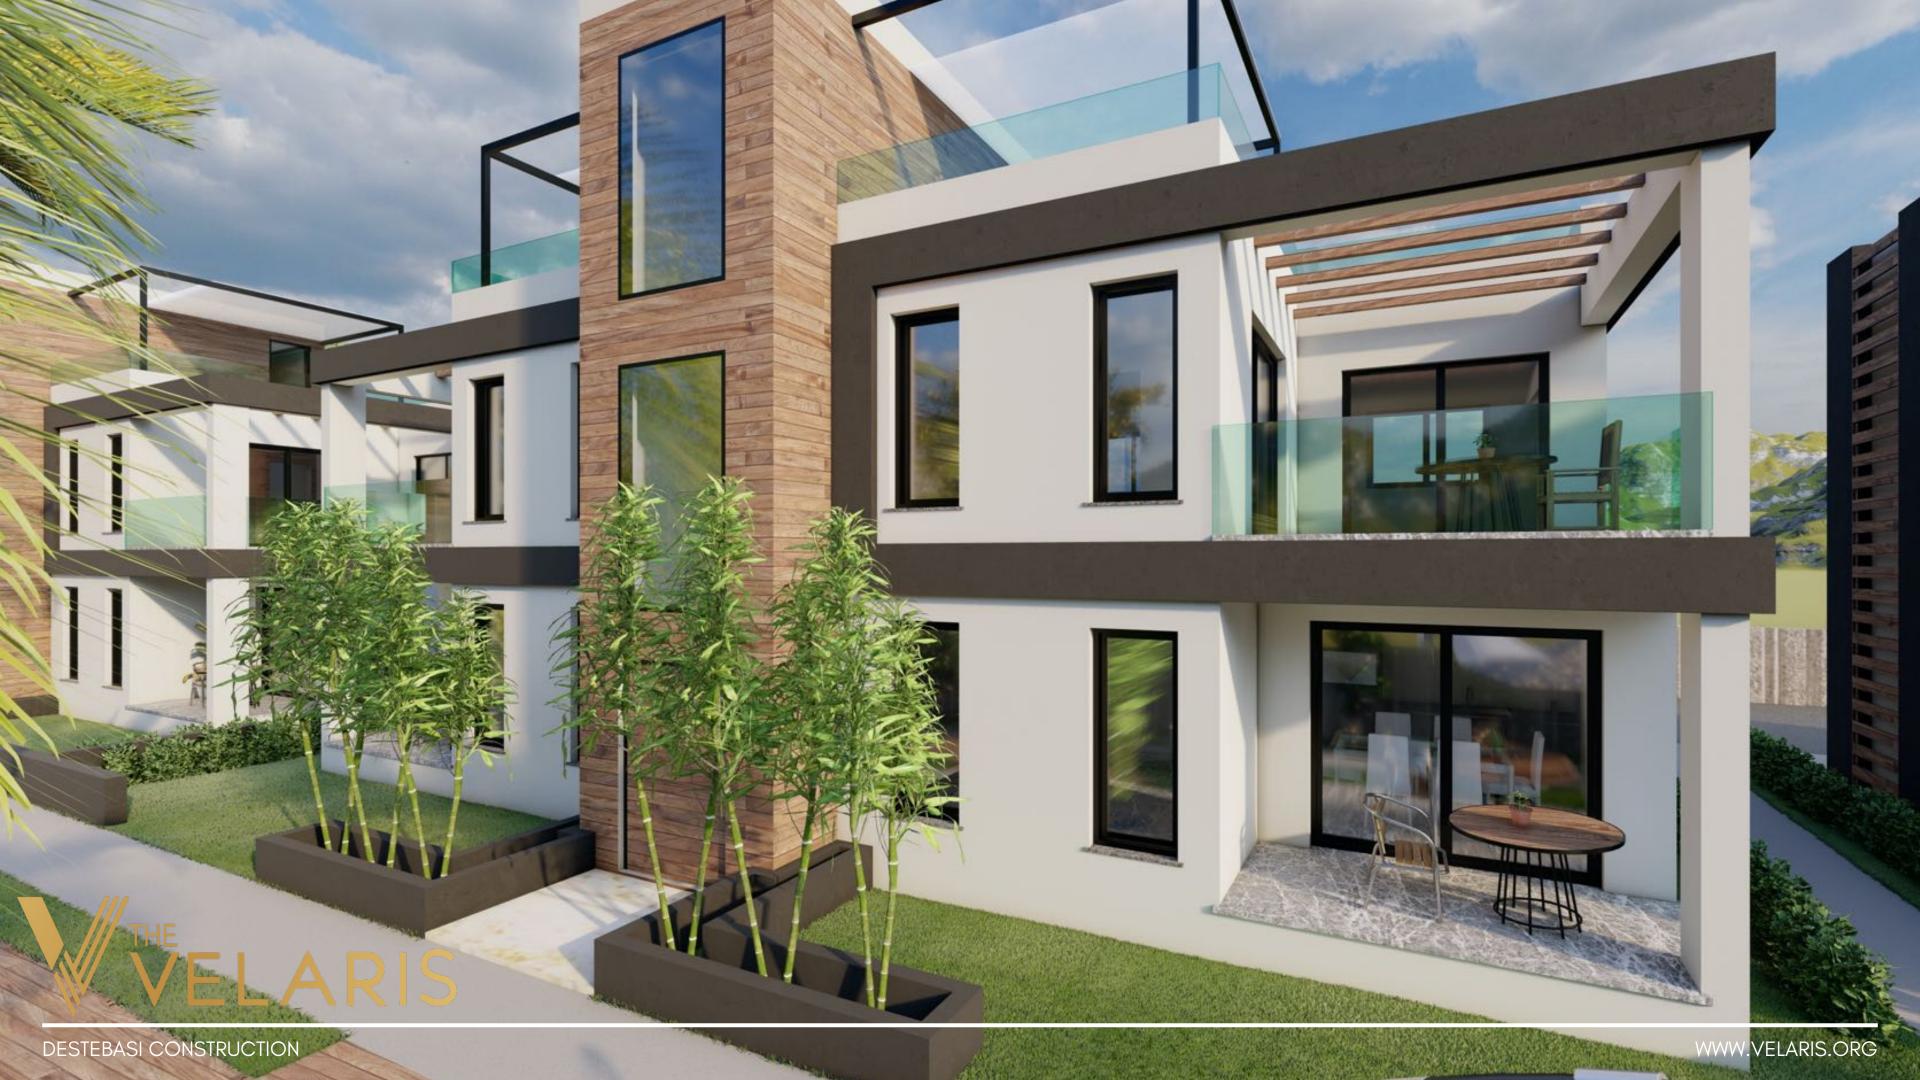

### A Block Apartments

### C Block Apartments B Block Apartments

DESTEBASI CONSTRUCTION

## VELARIS

THE VELARIS APARTMENTS FEATURE A MODERN AND UNIQUE DESIGN WITH HIGH-QUALITY INTERIORS THAT PERFECTLY SUIT ITS LOCATION. HIGHLIGHTS INCLUDE CERAMICS ON FLOORS, BUILT-IN SHOWERS, TOP-FLOOR TERRACES, GRANITE KITCHEN COUNTERS, UNDERFLOOR HEATING, NATURAL WOOD AND STONE FINISHES, WALL CABINETS IN ALL BEDROOMS, AND INTEGRATED DISCREET COOLING SYSTEMS IN CEILINGS, DOUBLE-GLAZED WINDOWS.