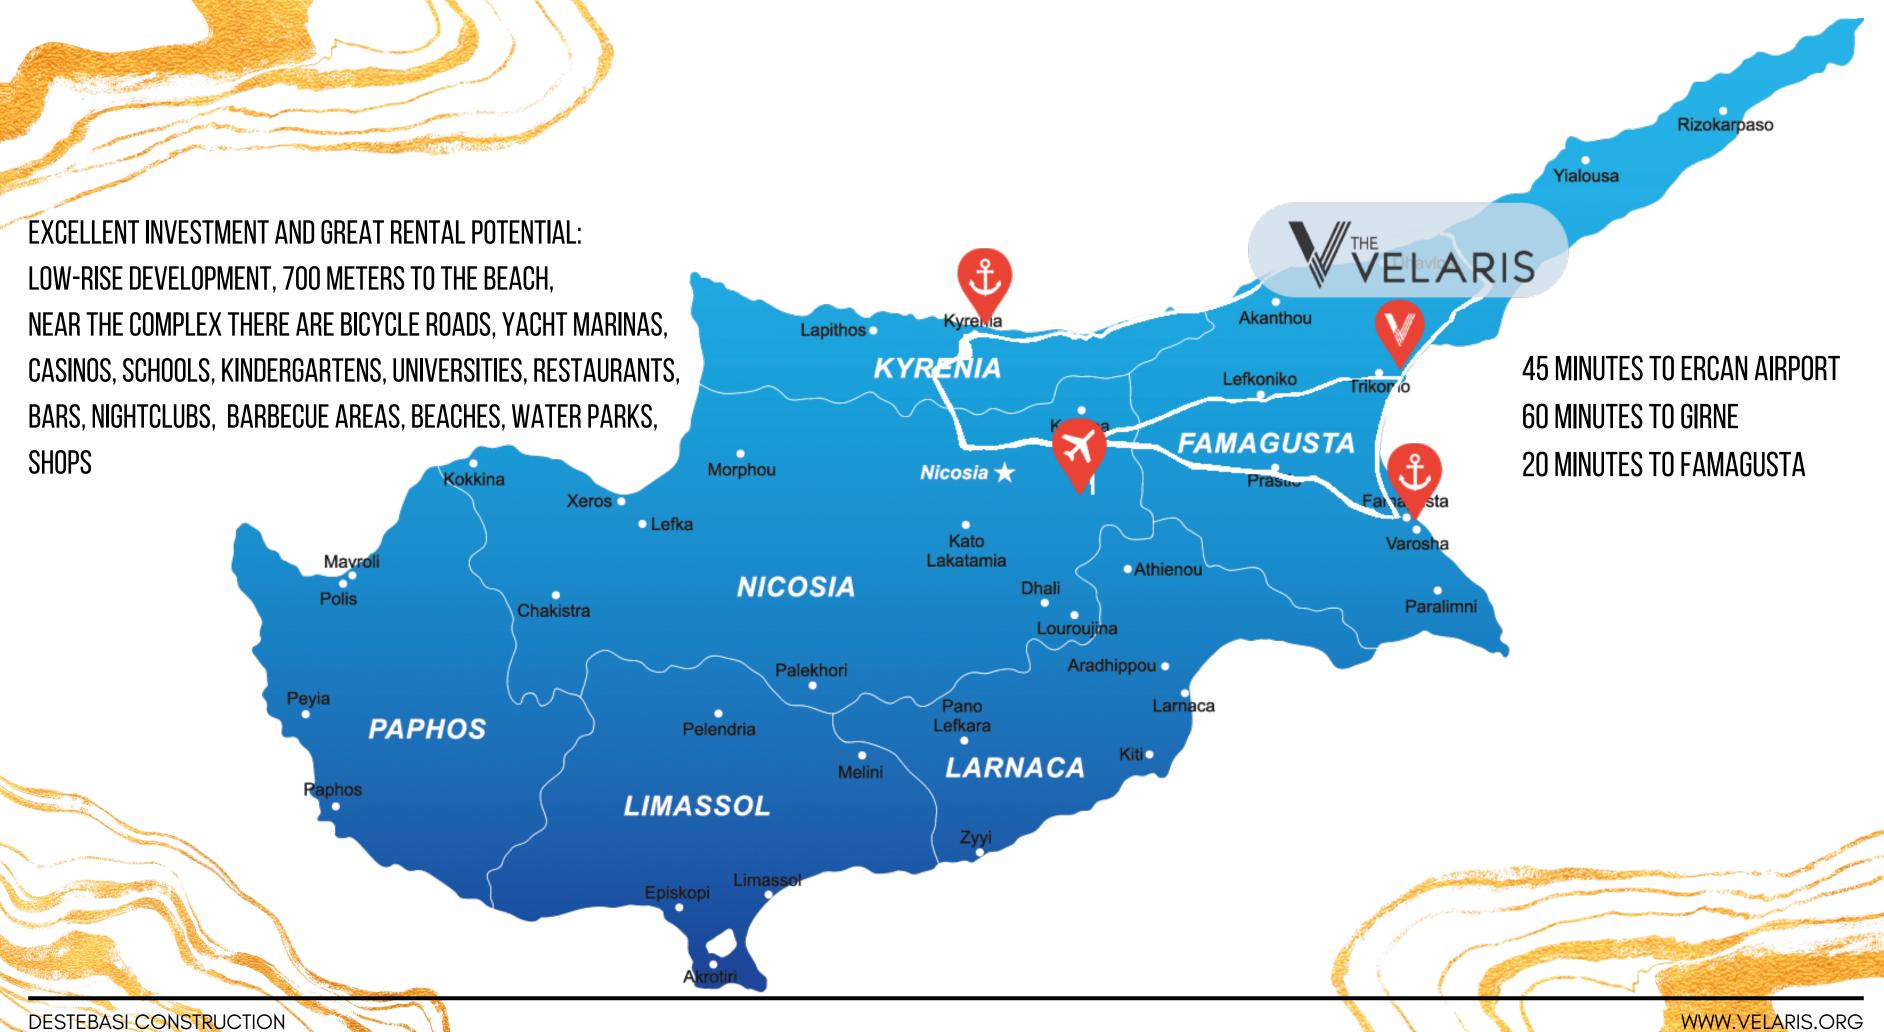

## THE VELARIS VELARIS RESIDENTIAL COMPLEX PRESENTATION

THE VELARIS - A CORNER OF PARADISE ISKELE, BOAZ, NORTH CYPRUS ONLY 85 UNITS, TOTAL PROJECT AREA 23 000 M2, LAND TITLE - EXCHANGE 13 UNITS - DETACHED 2 FLOORS VILLAS, 3+1, 210 M2 + ROOF TERRACE AND GARDEN. FROM 380.000 £ 36 UNITS - 2+1 80 M2 ON THE GROUND FLOOR WITH A GARDEN. 152.000 £ 36 UNITS - 1+1 65 M2 ON THE 1 FLOOR WITH A ROOF TERRACE. 125.000 £ KEY DELIVERY 06/2026

## THE VELARIS PROJECT FACILITIES

(1