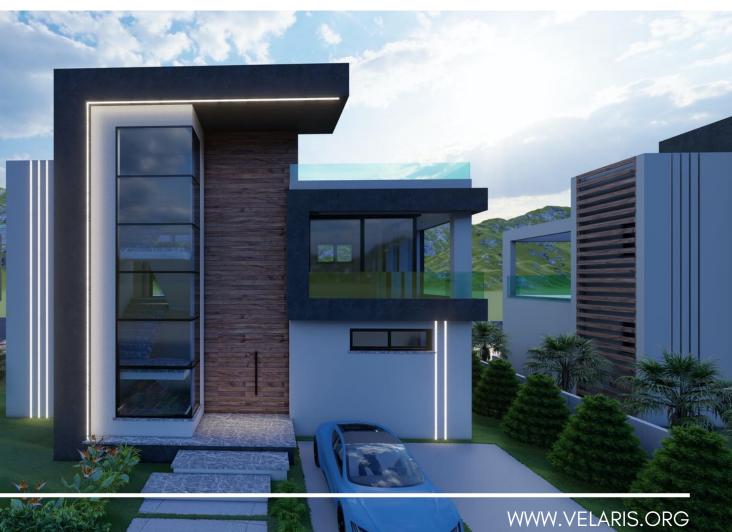

AREA - 210 M<sup>2</sup> + ROOF TERRACE - 85 M<sup>2</sup> + GARDEN 80 - 200 M<sup>2</sup> LAND AREA 400 - 500 M<sup>2</sup> PRICE FROM £380 000

## VELARIS

VILLA WITH ROOF TERRACE AND GARDEN/POOL

OPTIONAL SWIMMING POOL WITH A WOODEN TERRACE AND BARBECUE AREA BATHROOMS: 3, BEDROOMS: 3, PARKING PLACE: 2

DESTEBASI CONSTRUCTION

VILLA GROUND FLOOR ENTRANCE TERRACE ENTRANCE CORRIDOR 1 BEDROOM 1 BATHROOM LIVING ROOM + KITCHEN GARDEN / POOL

DESTEBASI CONSTRUCTION

VILLA FIRST FLOOR 2 BEDROOMS 2 BATHROOMS 2 WARDOBS 3 TERRACES + BIG ROOF TERRACE UPSTAIRS

THE VELARIS VILLAS FEATURE MODERN AND UNIQUE DESIGN WITH HIGH-QUALITY INTERIORS THAT PERFECTLY SUIT ITS LOCATION. HIGHLIGHTS INCLUDE CERAMICS ON FLOORS, BUILT-IN SHOWERS, TOP-FLOOR TERRACES, GRANITE KITCHEN COUNTERS, UNDERFLOOR HEATING, NATURAL WOOD AND STONE FINISHES, WALL CABINET IN ALL BEDROOMS, INTEGRATED DISCREET COOLING SYSTEMS IN CEILINGS, DOUBLE GLAZED WINDOWS.