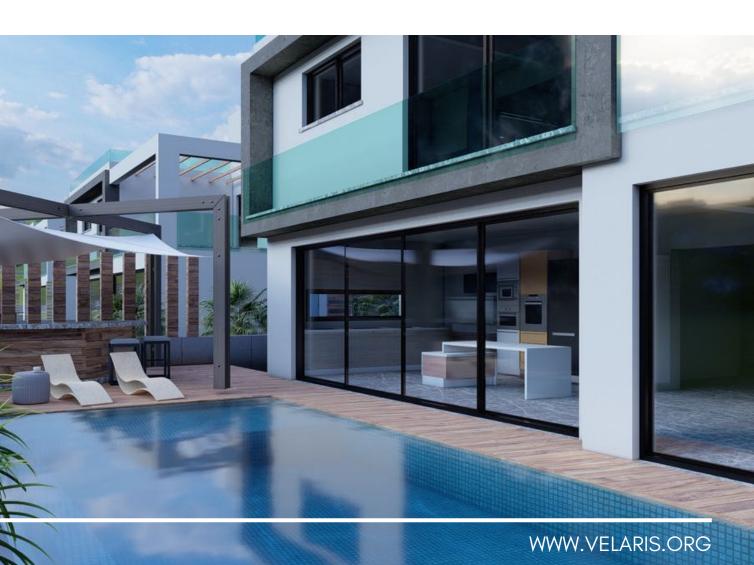

## VELARIS

VILLA WITH ROOF TERRACE AND GARDEN/POOL

OPTIONAL SWIMMING POOL WITH A WOODEN TERRACE AND BARBECUE AREA BATHROOMS: 3, BEDROOMS: 3, PARKING PLACE: 2

DESTEBASI CONSTRUCTION

VILLA GROUND FLOOR ENTRANCE TERRACE ENTRANCE CORRIDOR 1 BEDROOM 1 BATHROOM LIVING ROOM + KITCHEN GARDEN / POOL

DESTEBASI CONSTRUCTION

VILLA FIRST FLOOR 2 BEDROOMS 2 BATHROOMS 2 WARDOBS 3 TERRACES + BIG ROOF TERRACE UPSTAIRS

THE VELARIS VILLAS FEATURE MODERN AND UNIQUE DESIGN WITH HIGH-QUALITY INTERIORS THAT PERFECTLY SUIT ITS LOCATION. HIGHLIGHTS INCLUDE CERAMICS ON FLOORS, BUILT-IN SHOWERS, TOP-FLOOR TERRACES, GRANITE KITCHEN COUNTERS, UNDERFLOOR HEATING, NATURAL WOOD AND STONE FINISHES, WALL CABINET IN ALL BEDROOMS, INTEGRATED DISCREET COOLING SYSTEMS IN CEILINGS, DOUBLE GLAZED WINDOWS.