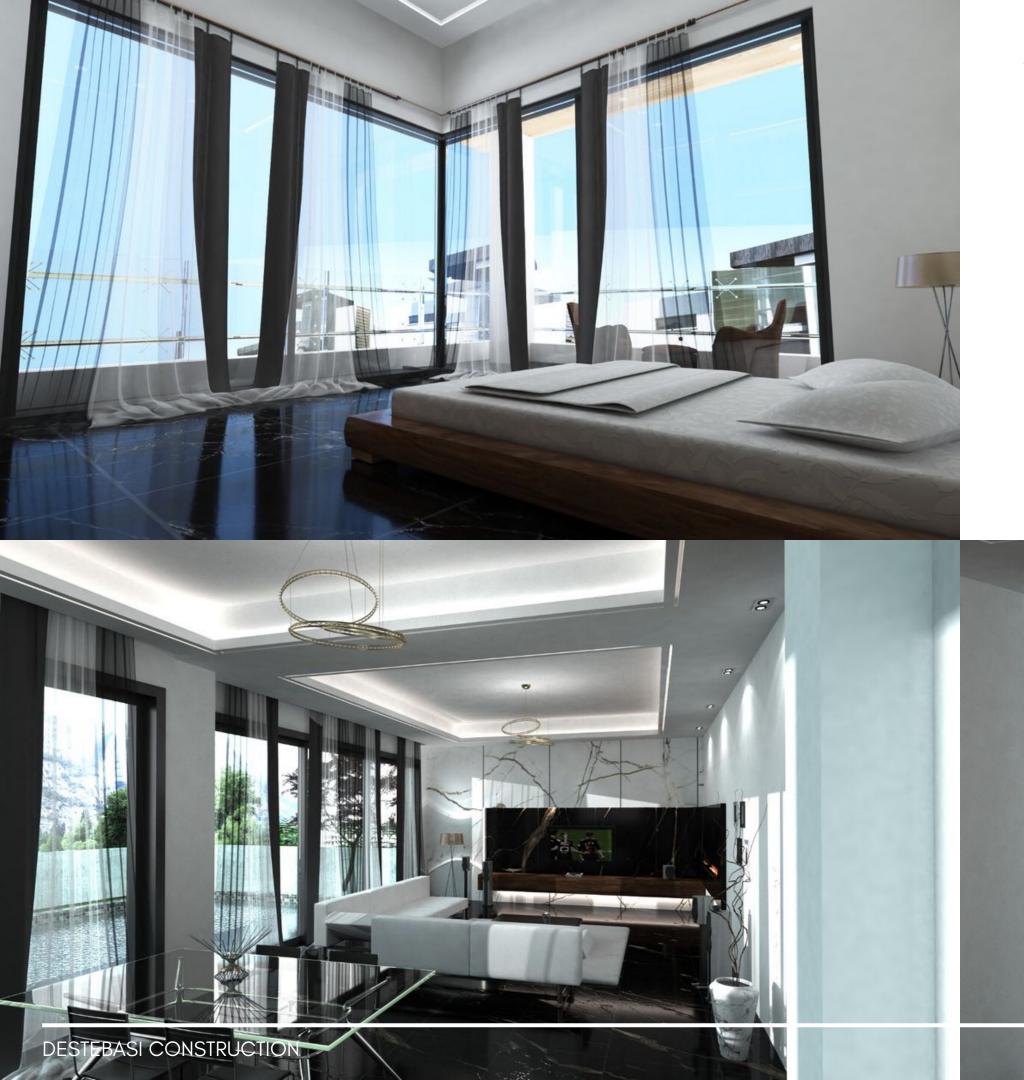

## VELARIS

THE VELARIS APARTMENTS FEATURE A MODERN AND UNIQUE DESIGN WITH HIGH-QUALITY INTERIORS THAT PERFECTLY SUIT ITS LOCATION. HIGHLIGHTS INCLUDE CERAMICS ON FLOORS, BUILT-IN SHOWERS, TOP-FLOOR TERRACES, GRANITE KITCHEN COUNTERS, UNDERFLOOR HEATING, NATURAL WOOD AND STONE FINISHES, WALL CABINETS IN ALL BEDROOMS, AND INTEGRATED DISCREET COOLING SYSTEMS IN CEILINGS, DOUBLE-GLAZED WINDOWS.

DESTEBASI CONSTRUCTION

VILLA FIRST FLOOR 2 BEDROOMS 2 BATHROOMS 2 WARDOBS 3 TERRACES + BIG ROOF TERRACE UPSTAIRS

THE VELARIS VILLAS FEATURE MODERN AND UNIQUE DESIGN WITH HIGH-QUALITY INTERIORS THAT PERFECTLY SUIT ITS LOCATION. HIGHLIGHTS INCLUDE CERAMICS ON FLOORS, BUILT-IN SHOWERS, TOP-FLOOR TERRACES, GRANITE KITCHEN COUNTERS, UNDERFLOOR HEATING, NATURAL WOOD AND STONE FINISHES, WALL CABINET IN ALL BEDROOMS, INTEGRATED DISCREET COOLING SYSTEMS IN CEILINGS, DOUBLE GLAZED WINDOWS.