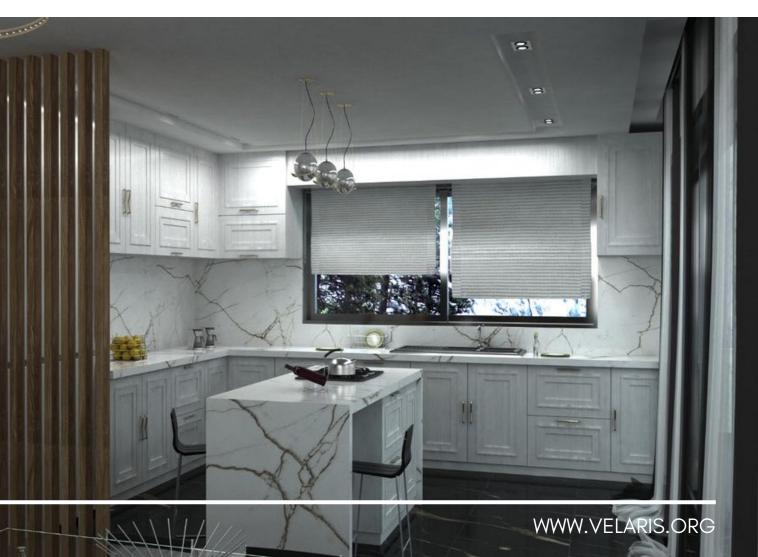

## VELARIS

THE VELARIS APARTMENTS FEATURE A MODERN AND UNIQUE DESIGN WITH HIGH-QUALITY INTERIORS THAT PERFECTLY SUIT ITS LOCATION. HIGHLIGHTS INCLUDE CERAMICS ON FLOORS, BUILT-IN SHOWERS, TOP-FLOOR TERRACES, GRANITE KITCHEN COUNTERS, UNDERFLOOR HEATING, NATURAL WOOD AND STONE FINISHES, WALL CABINETS IN ALL BEDROOMS, AND INTEGRATED DISCREET COOLING SYSTEMS IN CEILINGS, DOUBLE-GLAZED WINDOWS.