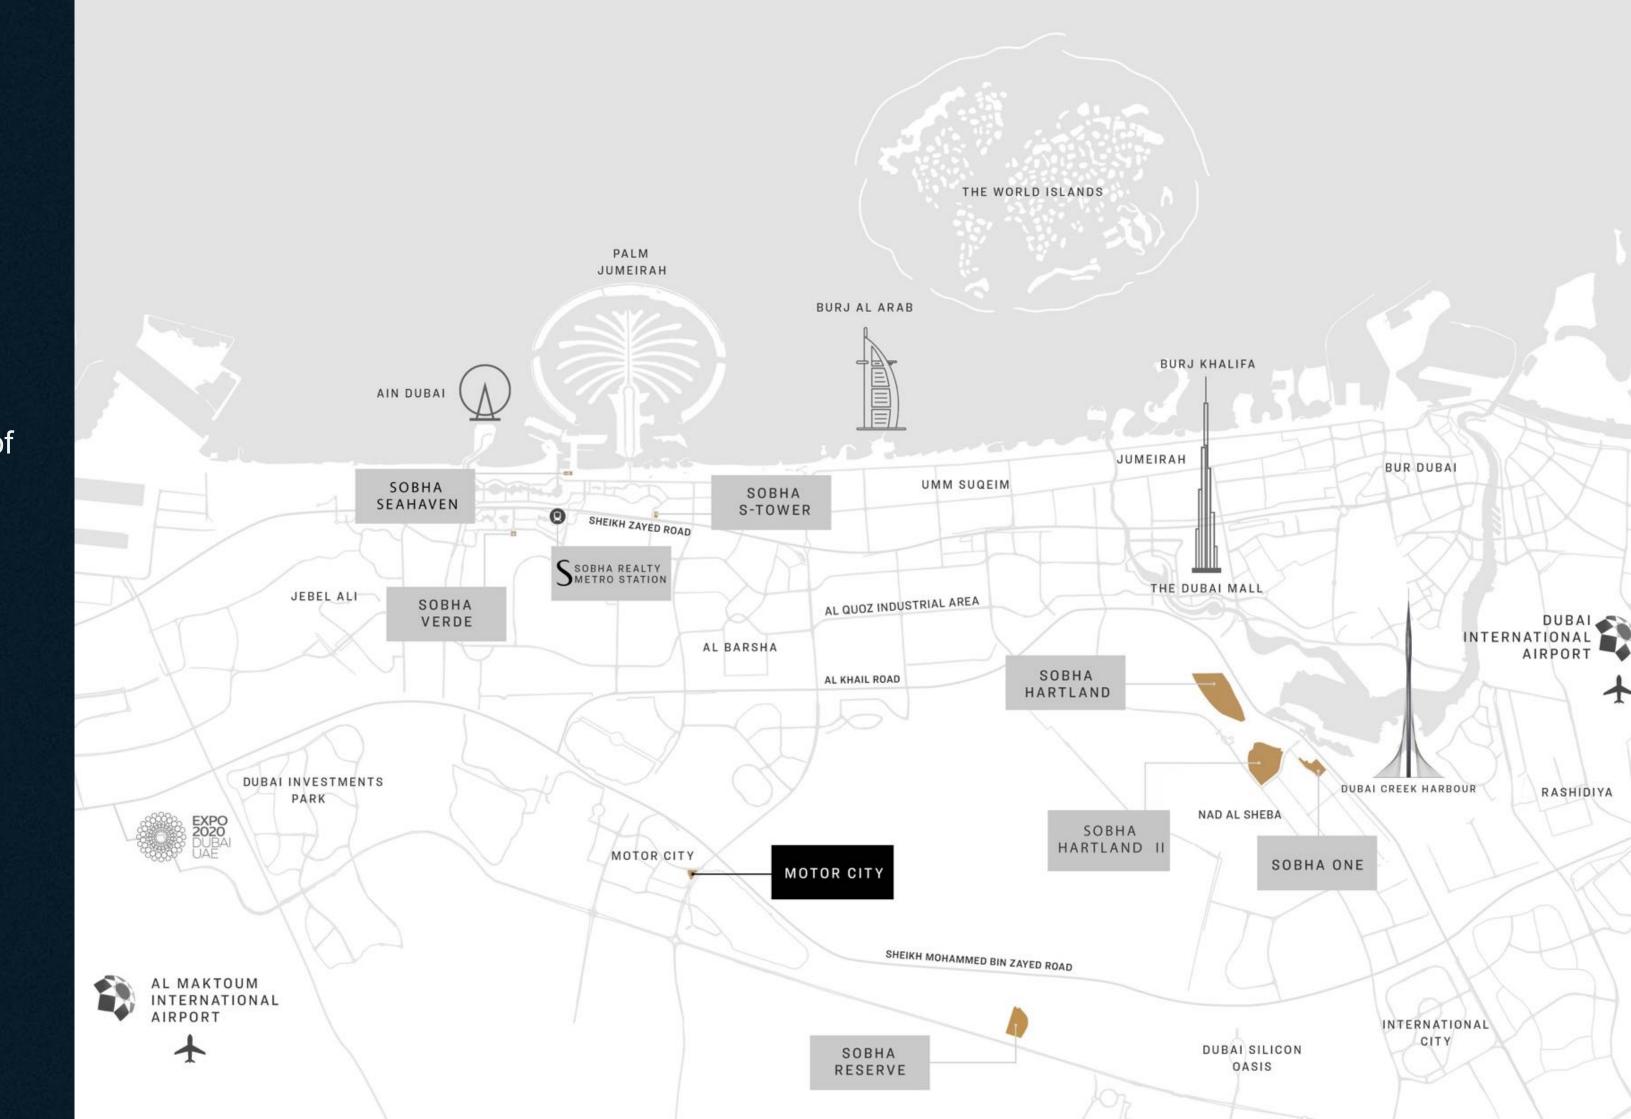

## ORBIS DESTINATION

Where imagination meets exploration

MOTOR CITY DUBAI 2.0?

D63 and Mohammad Bin Zayed Road Connectivity

Close to Al Barari (premium villa community)

Close proximity to Jumeirah Village Circle and Al Barsha

Guess who's next door? - Dubai Autodrome and Dubai Polo Club

## ORBIS CONNECTIVITY

Bridging Realms, Enabling connectivity

Nestled in the heart of

ADVENTURE

CONVENIENCE

TRANQUILITY

# TIME TAKEN TO TRAVEL TO PRIME LOCATIONS

| 5 mins  | Dubai Polo Club                                       |
|---------|-------------------------------------------------------|
| 10 mins | Al Qudra Road & Al Khail Road                         |
| 15 mins | Palm Jumeirah, Sheikh Zayed Road & Mall of Emirates   |
| 20 mins | Dubai mall, Burj Al Arab, The Walk JBR & Dubai Marina |
| 25 mins | New Al Maktoum International Airport                  |
| 30 mins | New Al Maktoum International Airport                  |

#### **CONNECTIVITY** AT ITS BEST

Located near the intersection of Al Qudra Road and Mohammed Bin Zayed Road.

D63, Al Qudra Road and Al Khail Road are easily accessible