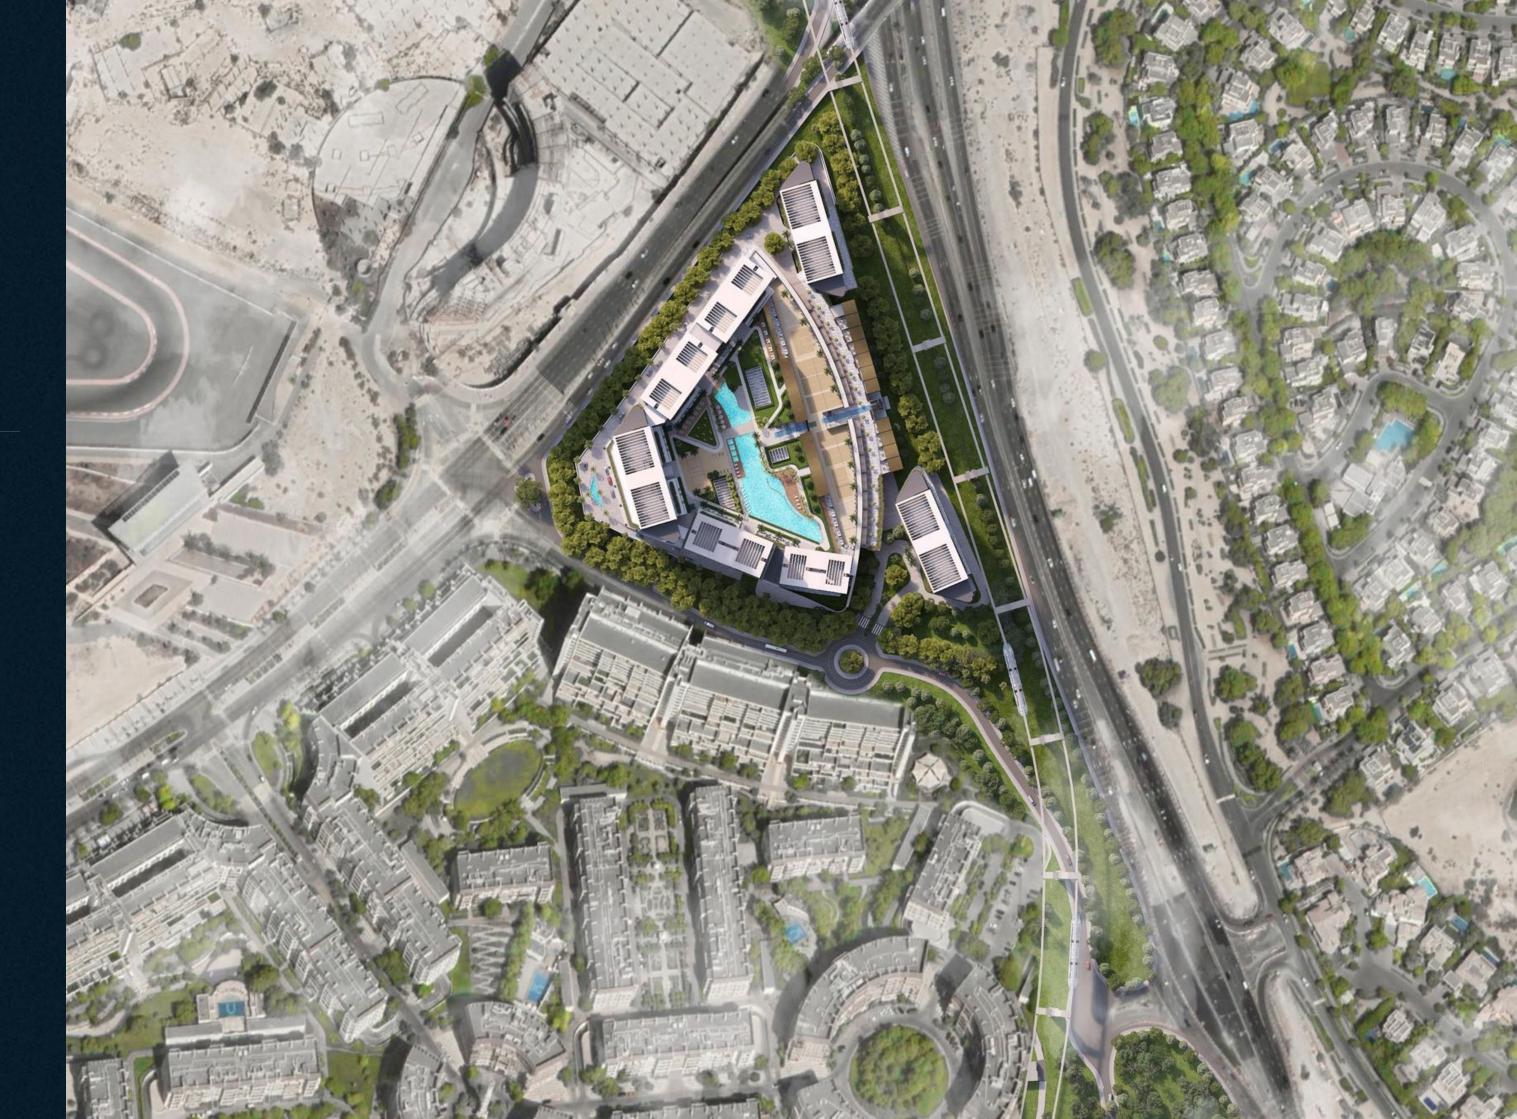

# Triangular Placement of the towers

It aims to create an iconic landmark visible from 311, Umm Suqeim, and Al Qudra motorways.

One tower occupies a key traffic junction

Another tower is strategically positioned closest to the interchange

The third tower completes the triangular layout, defining the scheme's external boundaries

# Mid-rise inter-connected blocks

These mid-rise buildings harmonize with the scale of neighboring developments.

# **Expansive** terraced podium

The expansive terraced podium integrates various amenities, cascading down toward Al Qudra Road.