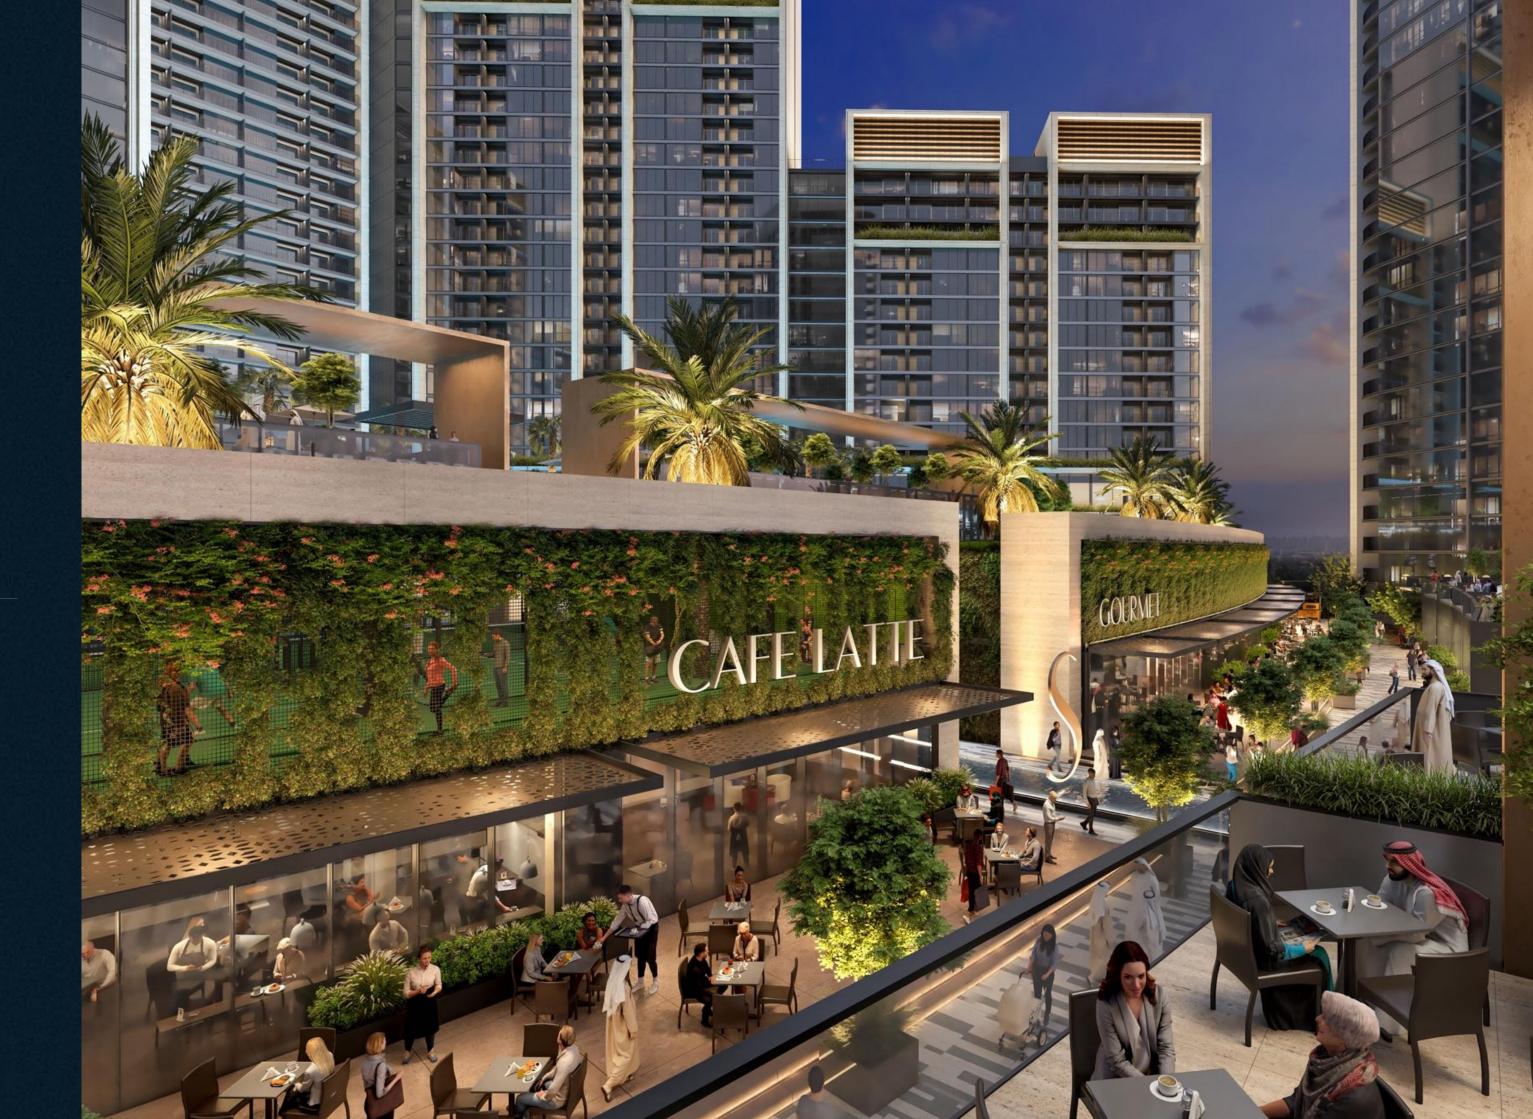

#### The amenities include

F&B street
A clubhouse
A resort-style pool
Sports court facilities
Dedicated retail spaces

#### World-class F&B street

The pedestrian only arc street encourages a holistic ecosystem that fosters connection, community, and individual growth.

Expansive Horizon: From Motor City's tallest towers, soak in the vast vistas of lush and verdant scenery