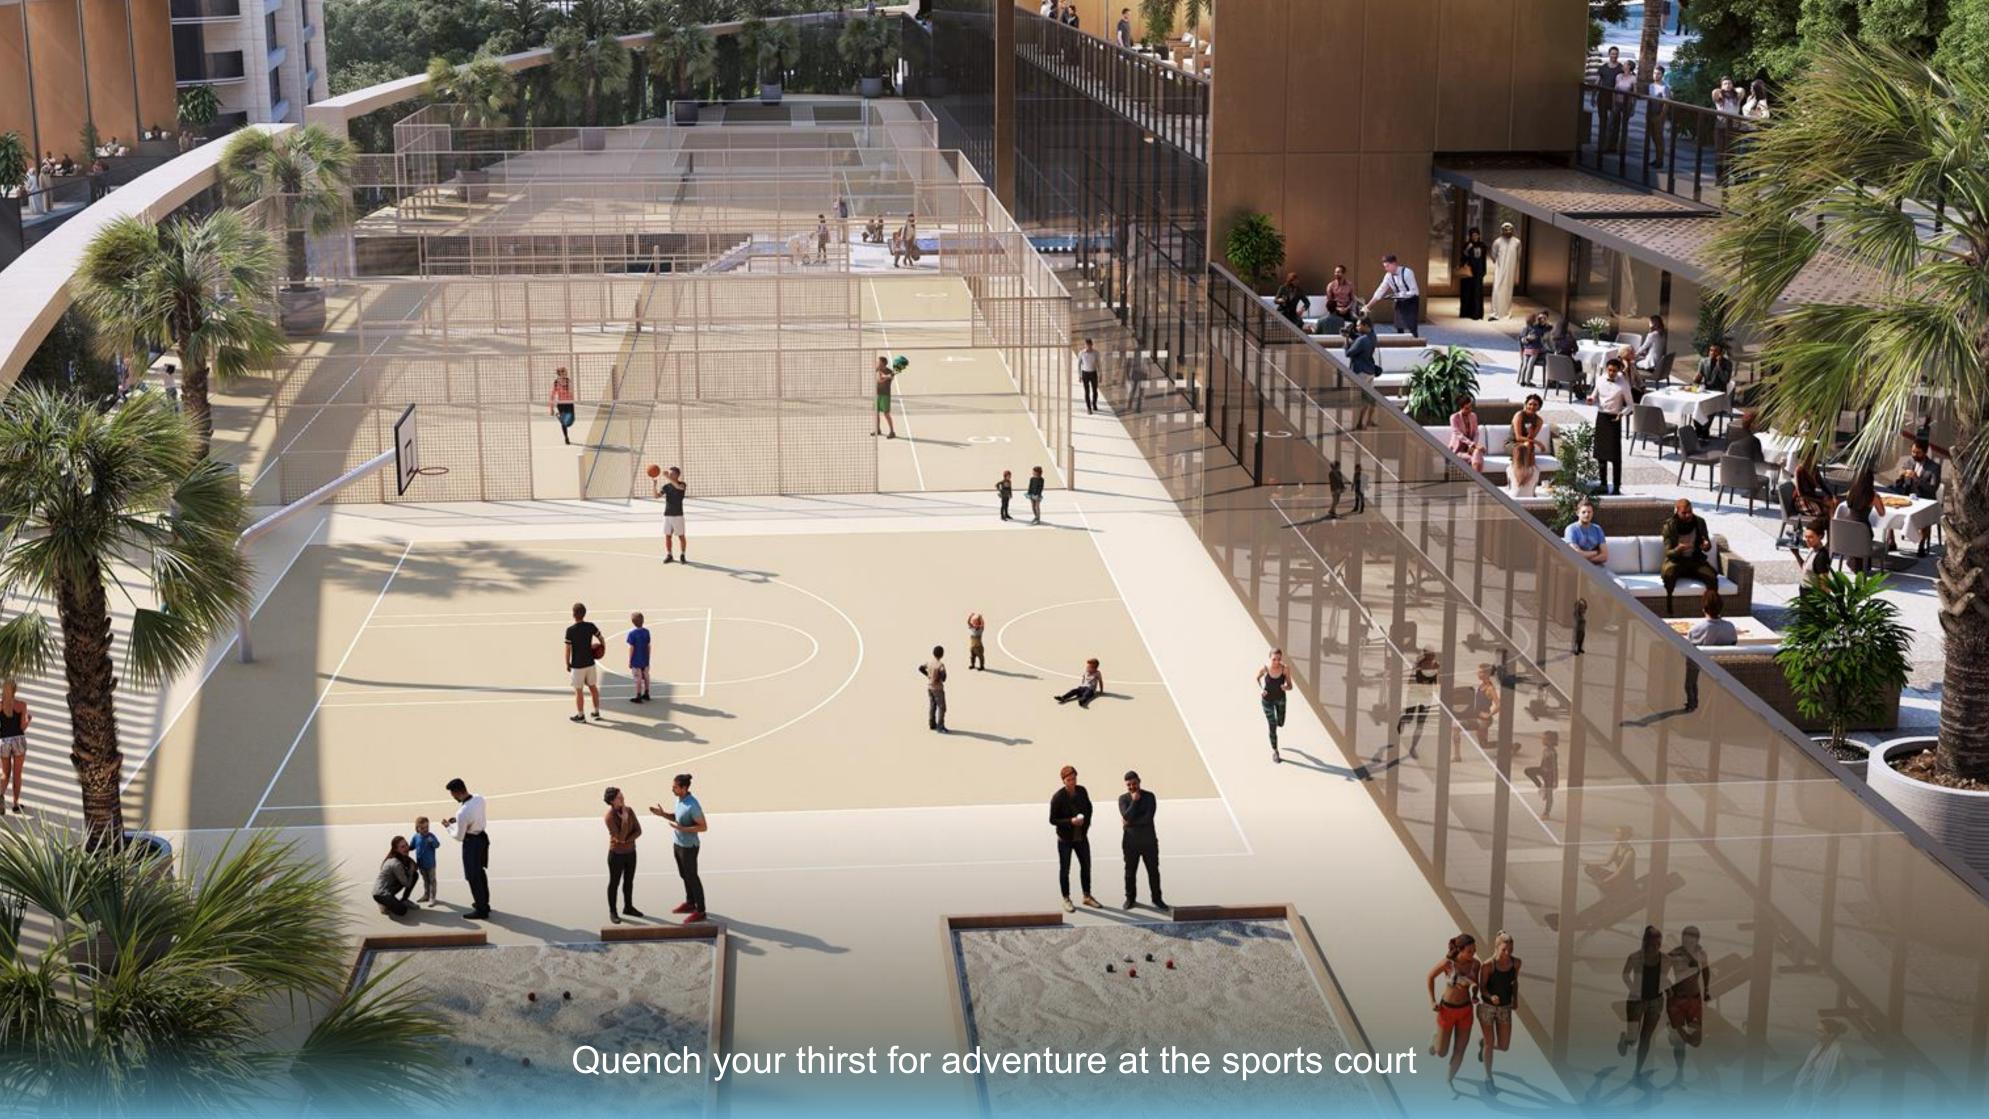

#### The amenities include

F&B street
A clubhouse
A resort-style pool
Sports court facilities
Dedicated retail spaces

#### World-class F&B street

The pedestrian only arc street encourages a holistic ecosystem that fosters connection, community, and individual growth.

Expansive Horizon: From Motor City's tallest towers, soak in the vast vistas of lush and verdant scenery