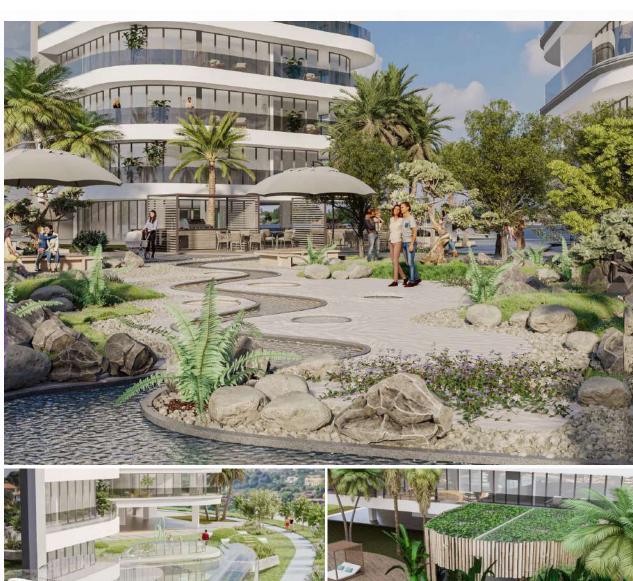

## **ROOF PODIUM**

## **Amenities**

## Outdoor

- Basketball Court
- BBQ Area
- Colour Fountain
- Dog Park
- Family Sitting
- Food Kioks
- Jacuzzi
- Jogging Track
- Kids Play Area
- Mini Golf

- Open Air Gymnasium
- Organic Farm
- Outdoor Cinema
- Padel Tennis
- Prayer Room
- Rainforest Retreat
- Rock Climbing Wall
- Wave Pool
- Table Tennis
- Zen Garden

## Indoor

- Beauty Salon
- Business Centre
- Changing Rooms
- Daycare Centre
- Golf Simulator
- Health Club
- Multipurpose Hall
- Yoga Room