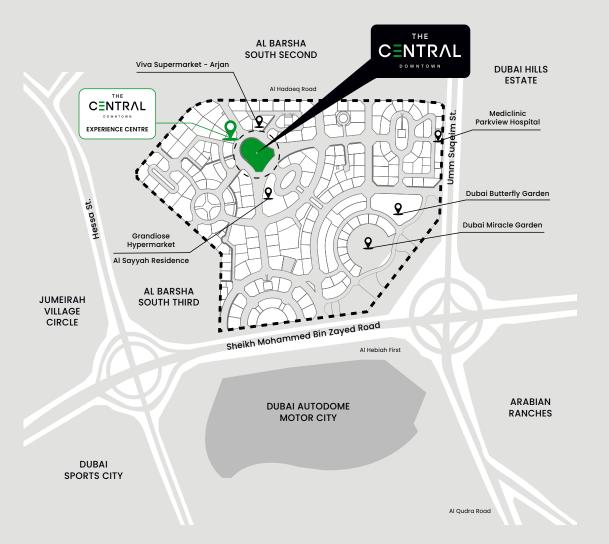

## **Prime Location**

Arjan is a growing community offering the perfect balance of urban living and suburban charm. It maintains a tranquil atmosphere, while being well-connected to major highways and attractions such as Miracle Garden, Dubai Butterfly Garden, and Dubai Autodrome.

With a wide range of amenities from green spaces to world-class dining, Arjan truly offers the best of both worlds. Whether you're looking for a relaxing retreat or a vibrant and exciting lifestyle, Arjan is the perfect place to call home.