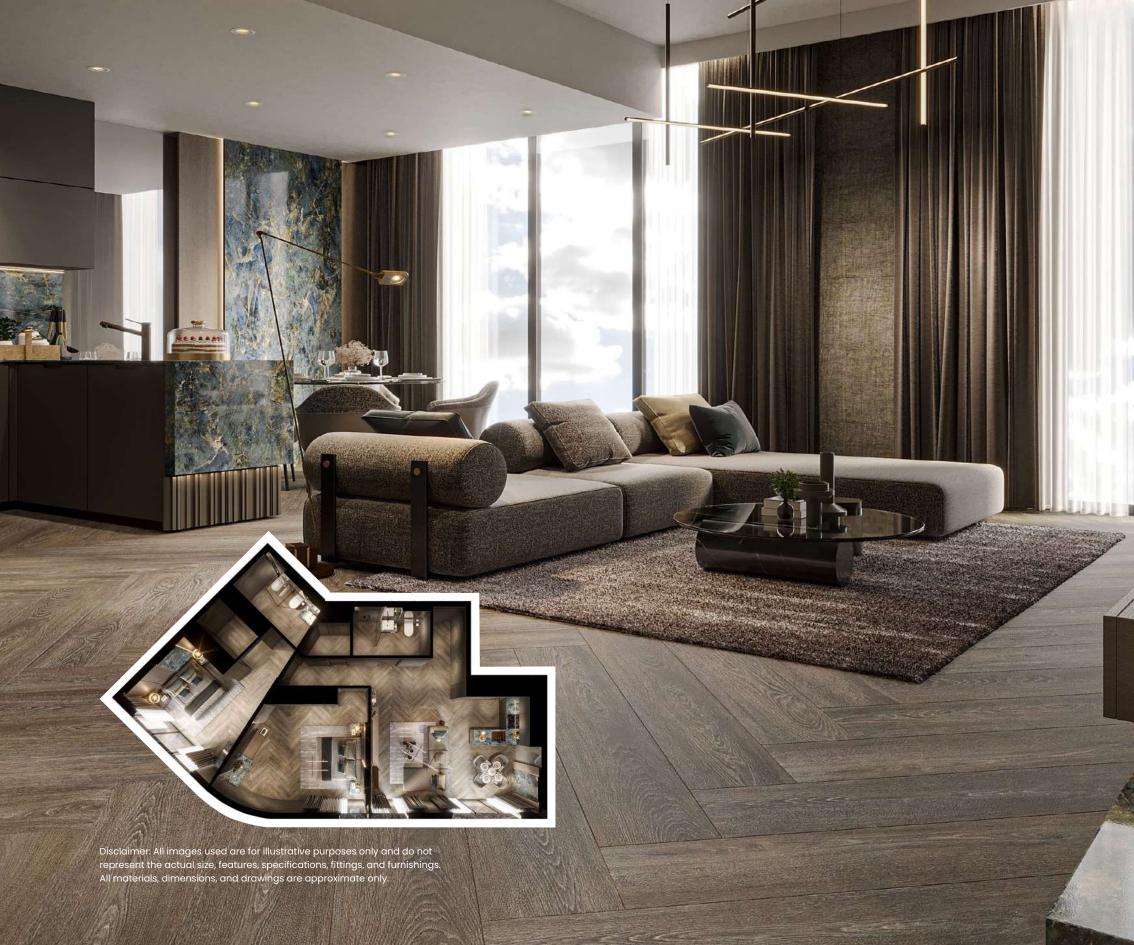

## Sleek & Contemporary Structure

The Central Downtown features a streamlined, modern framework that blends perfectly with its surroundings.

The four towers' distinctive shape, as well as the use of high-quality materials, produce a strong visual impact that will create an inviting atmosphere. This approach provides residents with a contemporary and environmentally conscious lifestyle, aligning with our vision for a sustainable future.

## Elegance in Every Detail

Its meticulously curated space embodies timeless elegance. The interiors of this development evoke new heights of sophistication with a colour palette dominated by sleek shades of grey and calming earthy cool tones, crafting an opulent atmosphere.

It features exquisite marbles and stones that elevate each space to an art form, creating an aesthetically contemporary charm.