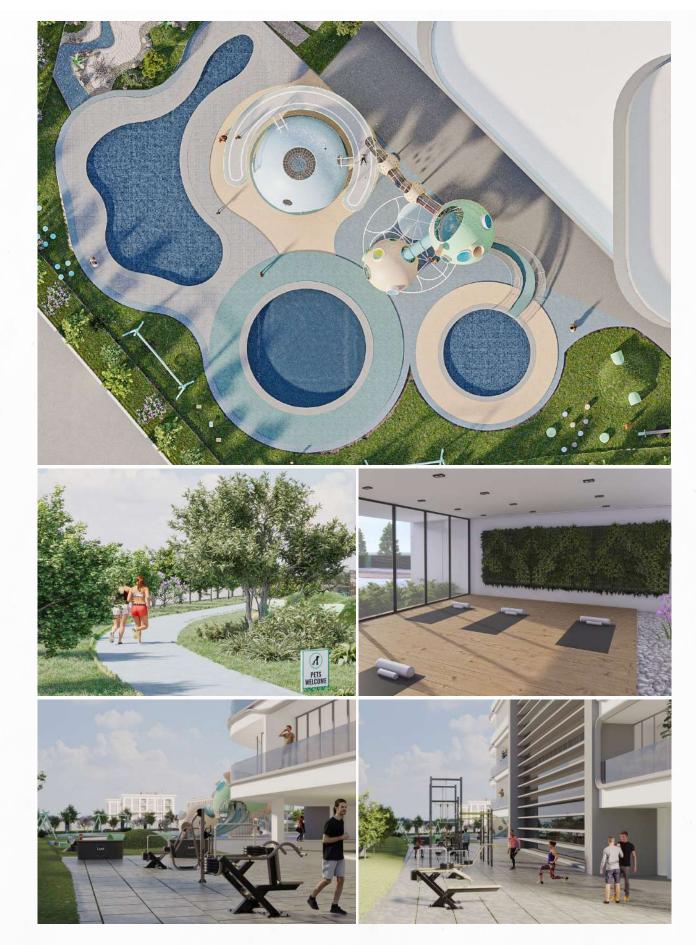

## **Recreation & Entertainment**

Embark on a journey of rejuvenation, where every moment becomes an unforgettable memory.

Basketball Court

BBQ Area

Colour Fountain Kids Play Area

Mini

Outdoor Cinema Padel

Table

Wave

Rock Climbing Wall

## Wellness & Fitness

Ignite your passion for well-being and tap into your inner strength through our state-of-the-art facilities.

Jogging Track

Open Air Gymnasium

Health Club

Jacuzzi

Yoga Room

## Outdoor

- Basketball Court
- BBQ Area
- Colour Fountain
- Dog Park
- Family Sitting
- Food Kioks
- Jacuzzi
- Jogging Track
- Kids Play Area
- Mini Golf

- Open Air Gymnasium
- Organic Farm
- Outdoor Cinema
- Padel Tennis
- Prayer Room
- Rainforest Retreat
- Rock Climbing Wall
- Wave Pool
- Table Tennis
- Zen Garden

## Indoor

- Beauty Salon
- Business Centre
- Changing Rooms
- Daycare Centre
- Golf Simulator
- Health Club
- Multipurpose Hall
- Yoga Room