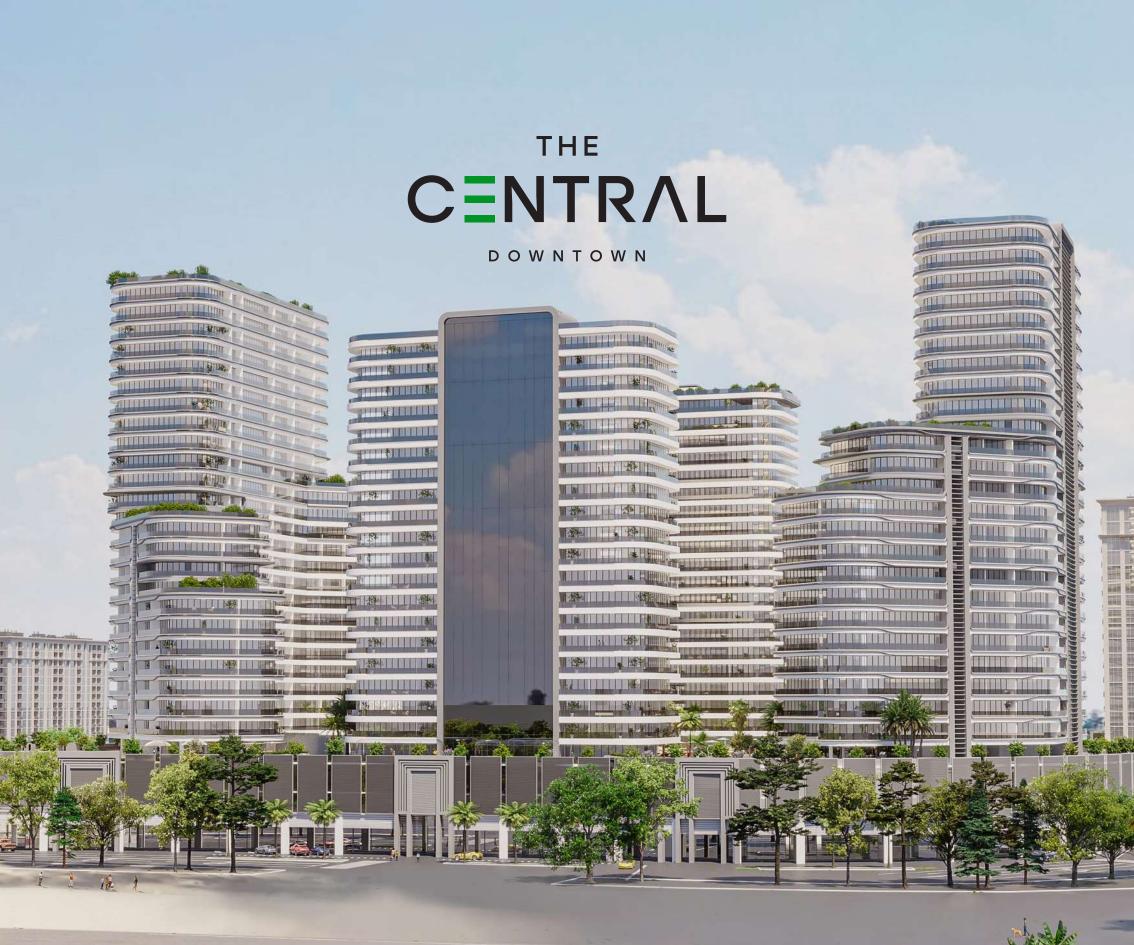

# ELEVATE TO NEW HEIGHTS OF SOPHISTICATION

Nestled in the heart of Arjan,
Dubailand, The Central Downtown is
a distinctive mixed-use development
redefining urban living in one
vibrant 7-acre hub. Its four towers
offer contemporary studios and 1 to
3-bedroom apartments, catering to
the diverse Dubai lifestyle.

What sets this community apart is its prime location, atop a sprawling shopping mall, making retail therapy a mere elevator ride away.

Beyond the mall, residents will enjoy an array of amenities, from state of-the-art fitness centres to rooftop gardens with stunning city views. Life is elevated, and everything you desire is just a step away.

## Sleek & Contemporary Structure

The Central Downtown features a streamlined, modern framework that blends perfectly with its surroundings.

The four towers' distinctive shape, as well as the use of high-quality materials, produce a strong visual impact that will create an inviting atmosphere. This approach provides residents with a contemporary and environmentally conscious lifestyle, aligning with our vision for a sustainable future.