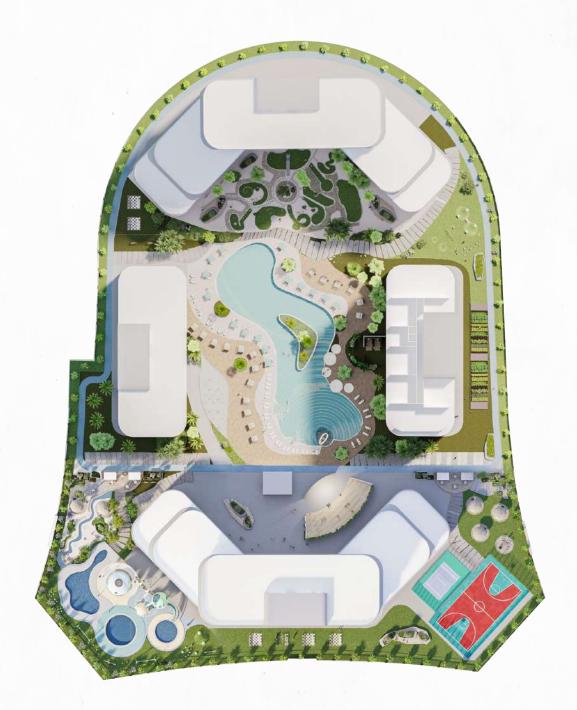

## **Amenities**

## Outdoor

- Basketball Court
- BBQ Area
- Colour Fountain
- Dog Park
- Family Sitting
- Food Kioks
- Jacuzzi
- Jogging Track
- Kids Play Area
- Mini Golf

- Open Air Gymnasium
- Organic Farm
- Outdoor Cinema
- Padel Tennis
- Prayer Room
- Rainforest Retreat
- Rock Climbing Wall
- Wave Pool
- Table Tennis
- Zen Garden

## Indoor

- Beauty Salon
- Business Centre
- Changing Rooms
- Daycare Centre
- Golf Simulator
- Health Club
- Multipurpose Hall
- Yoga Room