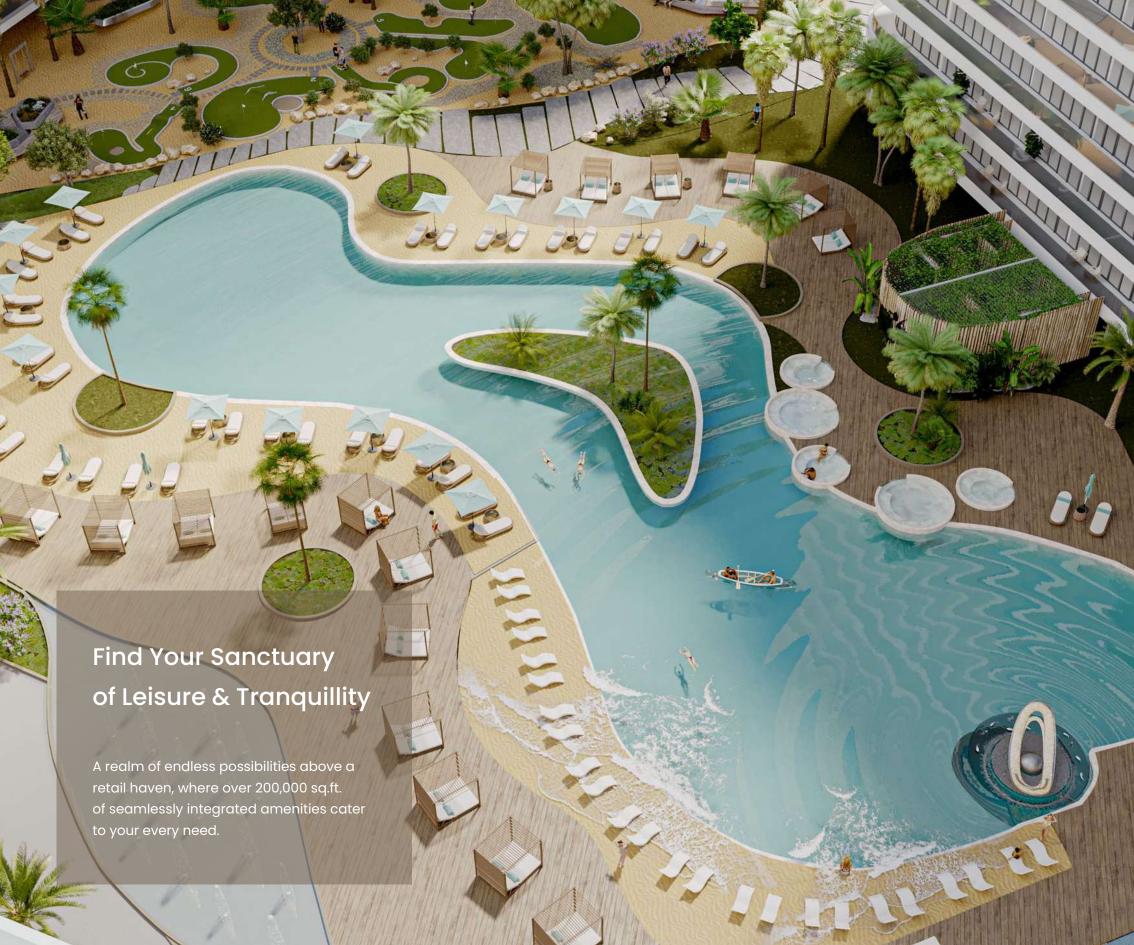

## **Recreation & Entertainment**

Embark on a journey of rejuvenation, where every moment becomes an unforgettable memory.

Basketball Court

BBQ Area

Colour Fountain Kids Play Area

Mini

Outdoor Cinema Padel

Table

Wave

Rock Climbing Wall

## Wellness & Fitness

Ignite your passion for well-being and tap into your inner strength through our state-of-the-art facilities.

Jogging Track

Open Air Gymnasium

Health Club

Jacuzzi

Yoga Room

## Nature & Serenity

Discover nature's embrace through amenities that flawlessly fuse the outdoors into your living experience.

Simulator

Dog Park

Zen Garden

Rainforest

Organic Farm

## Outdoor

- Basketball Court
- BBQ Area
- Colour Fountain
- Dog Park
- Family Sitting
- Food Kioks
- Jacuzzi
- Jogging Track
- Kids Play Area
- Mini Golf

- Open Air Gymnasium
- Organic Farm
- Outdoor Cinema
- Padel Tennis
- Prayer Room
- Rainforest Retreat
- Rock Climbing Wall
- Wave Pool
- Table Tennis
- Zen Garden