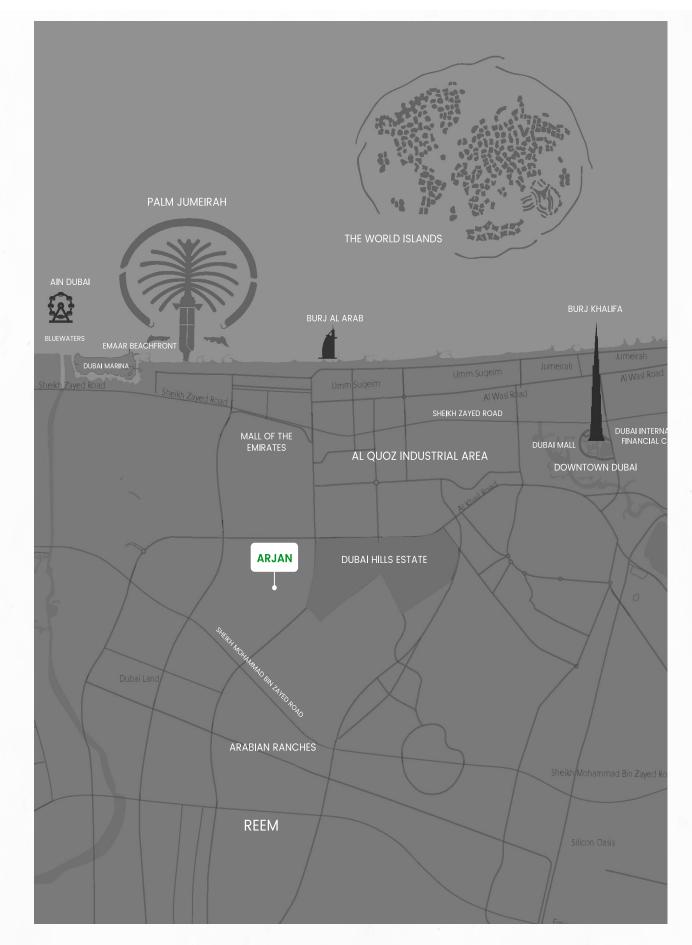

# **Optimal Connectivity**

The Central Downtown has optimal connectivity with new neighbouring communities such as Dubai Hills, Arabian Ranches, and JVC, as well as direct access to Sheikh Zayed Road and developed communities situated there, such as Barsha, Marina, Greens, etc.