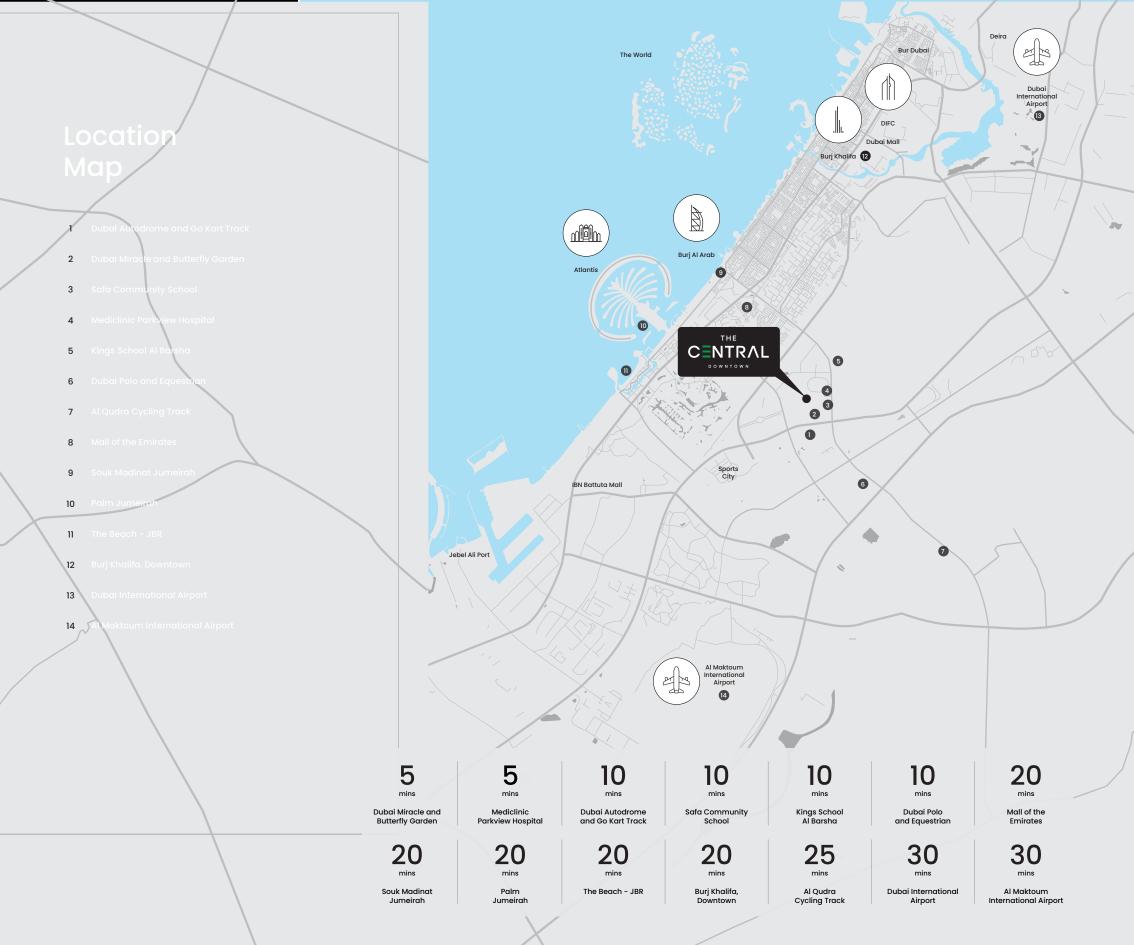

## **Prime Location**

Arjan is a growing community offering the perfect balance of urban living and suburban charm. It maintains a tranquil atmosphere, while being well-connected to major highways and attractions such as Miracle Garden, Dubai Butterfly Garden, and Dubai Autodrome.

With a wide range of amenities from green spaces to world-class dining, Arjan truly offers the best of both worlds. Whether you're looking for a relaxing retreat or a vibrant and exciting lifestyle, Arjan is the perfect place to call home.

# **Optimal Connectivity**

The Central Downtown has optimal connectivity with new neighbouring communities such as Dubai Hills, Arabian Ranches, and JVC, as well as direct access to Sheikh Zayed Road and developed communities situated there, such as Barsha, Marina, Greens, etc.