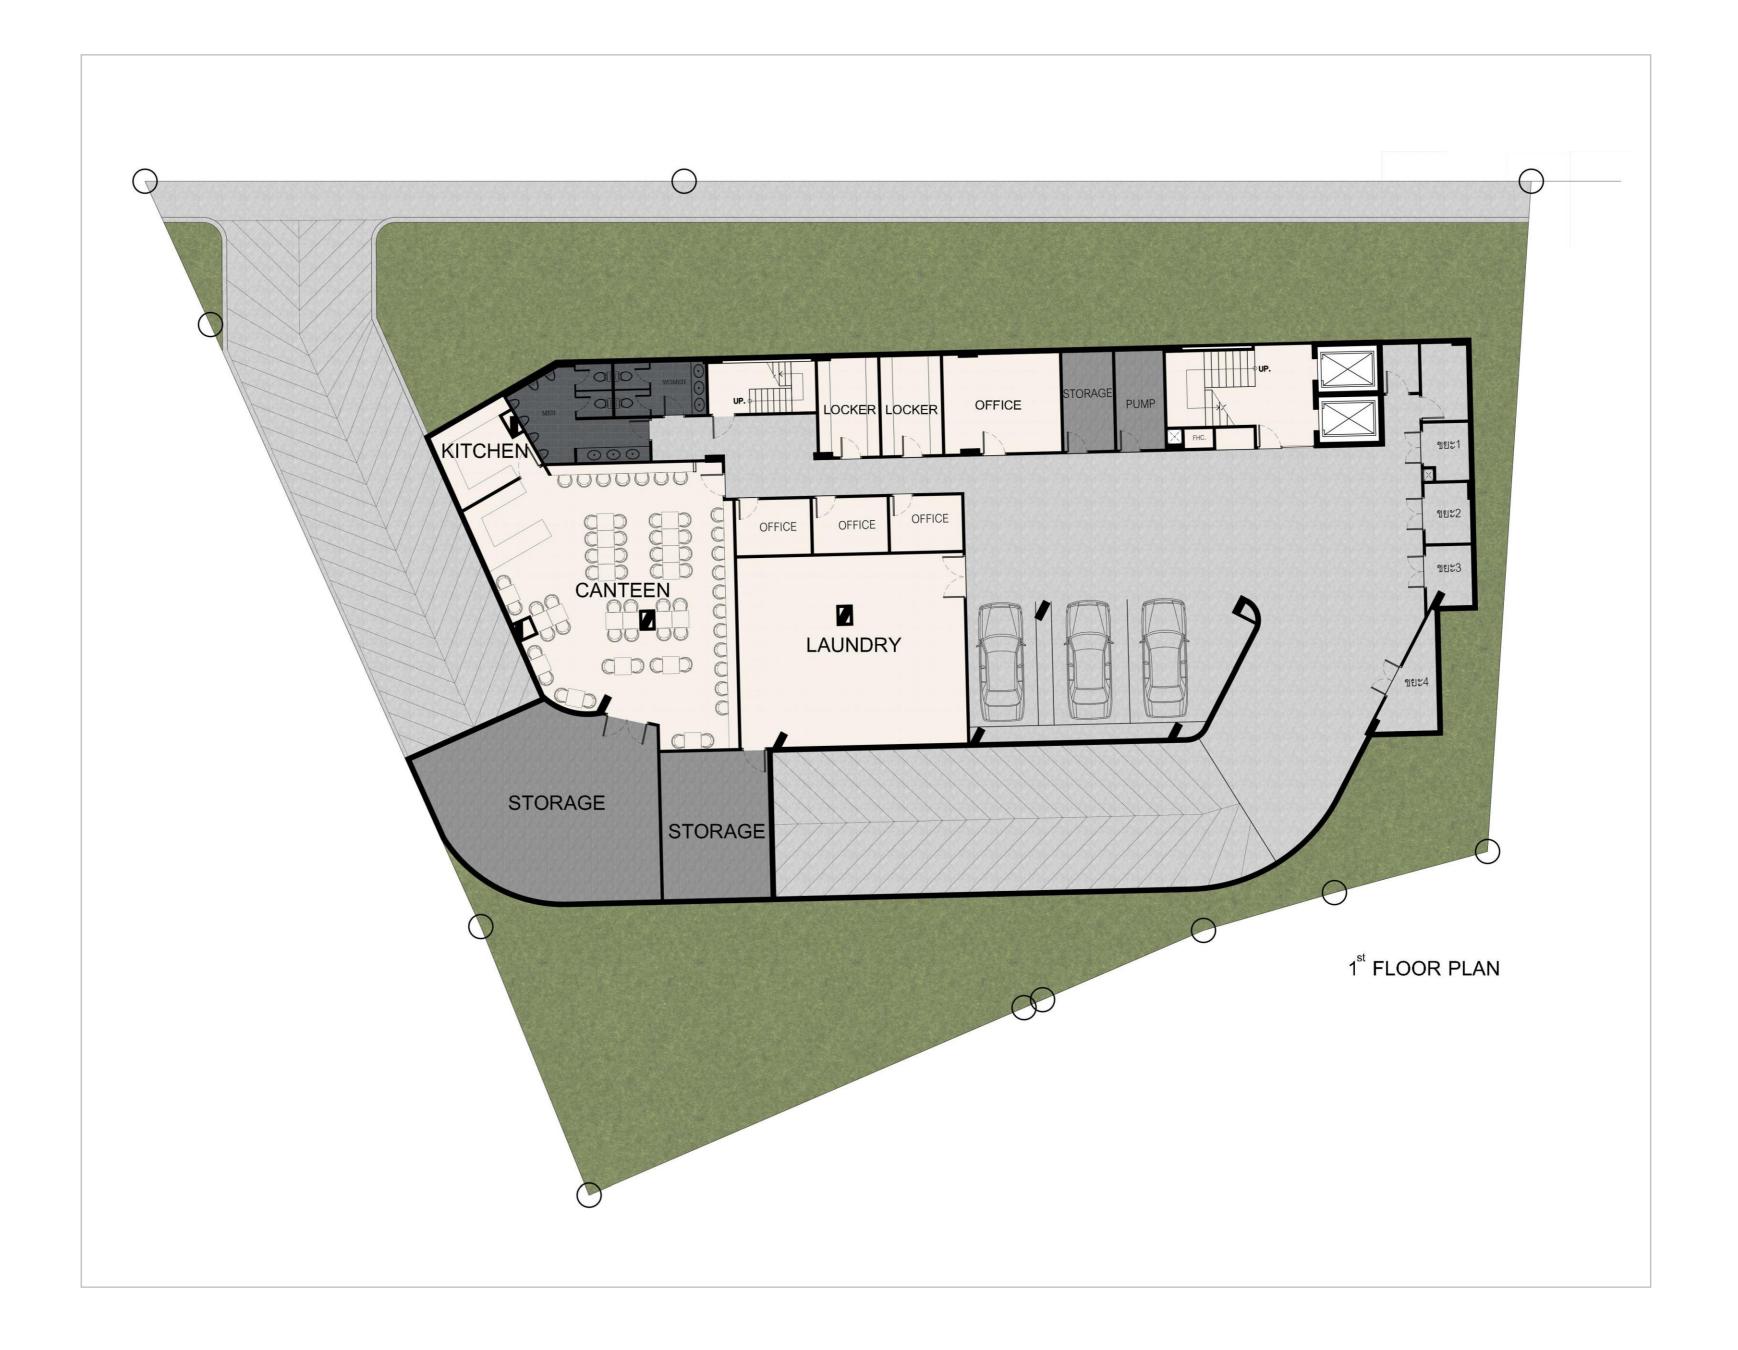

apartments



**Q** KARON BEACH, PHUKET

# Karon beach condominium

# 7.720.000 - 14.440.000 тнв

Price of apartments



There are 28 apartments with 2 bedrooms in the building. Project amenities: 2 swimming pools with panoramic views, pool bar, restaurant and cafe, gym and kid's room.

The distance to Karon Beach is 650 m, to Kata Beach – 1.5 km.

Projected income: 5-10%

**Rental Pool program** for those who want to combine an investment with their own accommodation: 40% of the income to the investor, 60% - to the management company (all expenses are on the share of MC). The income is after the handover.

**Installment until the end of construction** with a down payment of 35% (limited time offer).



# 650 meters

from Karon Beach















# Floor plan

# Karon beach condominium



















# Available layouts

# Karon beach condominium



# Apartments J

# 7.720.000 тнв

Starting price

### **61.77** sq.m

Total area



#### 2 Bedroom







Private terrace





# Apartments K

## 10.510.000 тнв

Starting price

### 87.58 sq.m

Total area



#### **2** Bedroom







Private terrace



# Apartments Η

### 11.680.000 тнв

Starting price

### 97.33 sq.m

Total area



#### 2 Bedroom







Private terrace





# Apartments H1

### 14.440.000 тнв

Starting price

## 115.5 sq.m

Total area



#### **2** Bedroom



**2** Bathroom



Private terrace and swimming pool



# Additional expenses & payment schedule

Karon beach condominium



# **Additional expenses**



#### 60 THB | SQ.M

Service per month Annual payment





Leasehold registration One-time payment