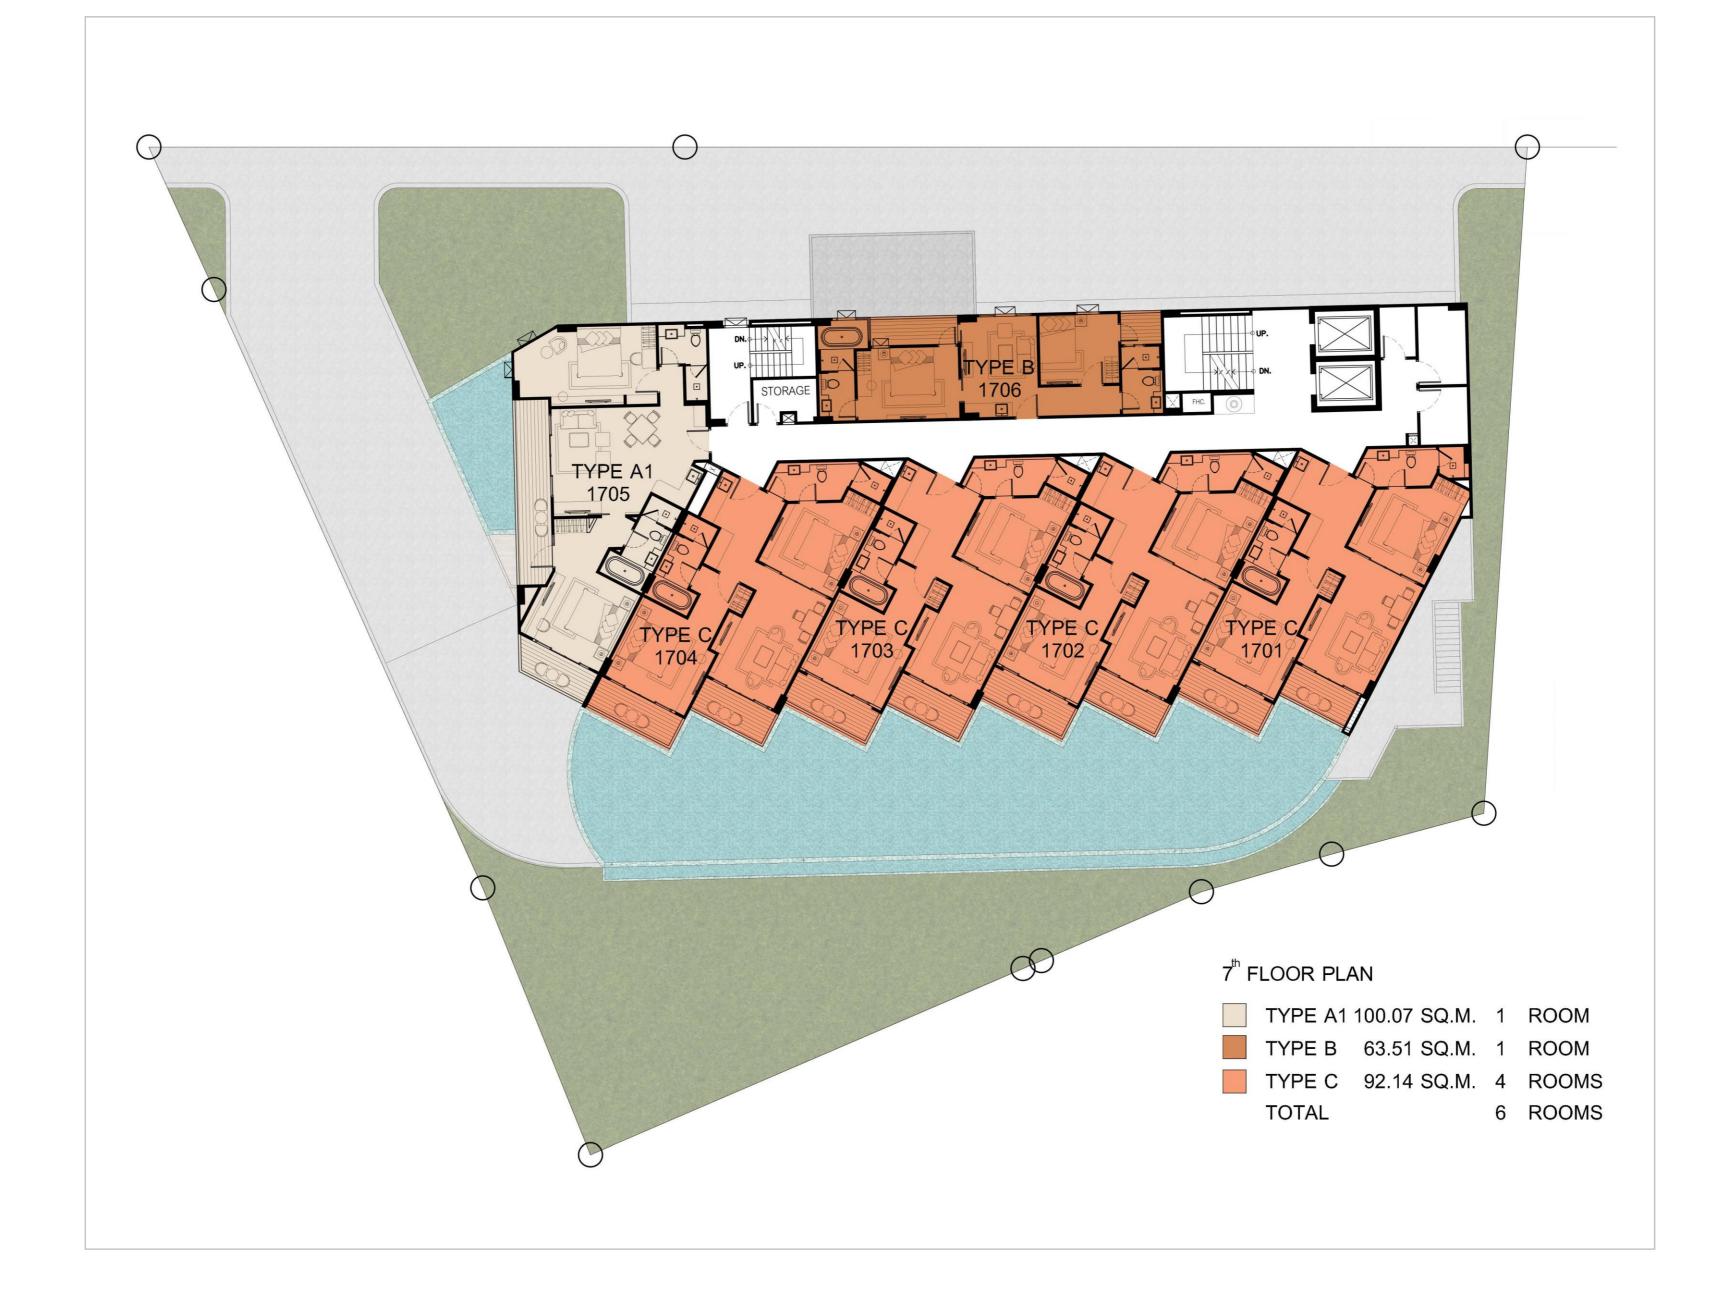

**Q** KARON BEACH, PHUKET

# Karon beach condominium

# 7.720.000 - 14.440.000 тнв

Price of apartments



There are 28 apartments with 2 bedrooms in the building. Project amenities: 2 swimming pools with panoramic views, pool bar, restaurant and cafe, gym and kid's room.

The distance to Karon Beach is 650 m, to Kata Beach – 1.5 km.

Projected income: 5-10%

**Rental Pool program** for those who want to combine an investment with their own accommodation: 40% of the income to the investor, 60% - to the management company (all expenses are on the share of MC). The income is after the handover.

**Installment until the end of construction** with a down payment of 35% (limited time offer).



# 650 meters

from Karon Beach















# Floor plan

# Karon beach condominium



















# Available layouts

# Karon beach condominium



# Apartments J

# 7.720.000 тнв

Starting price

### **61.77** sq.m

Total area



#### 2 Bedroom







Private terrace





# Apartments K

## 10.510.000 тнв

Starting price

### 87.58 sq.m

Total area



#### **2** Bedroom







Private terrace



# Apartments Η

### 11.680.000 тнв

Starting price

### 97.33 sq.m

Total area



#### 2 Bedroom







Private terrace





# Apartments H1

### 14.440.000 тнв

Starting price

## 115.5 sq.m

Total area



#### **2** Bedroom



**2** Bathroom



Private terrace and swimming pool



# Additional expenses & payment schedule

Karon beach condominium



# **Additional expenses**



#### 60 THB | SQ.M

Service per month Annual payment





Leasehold registration One-time payment



### **500