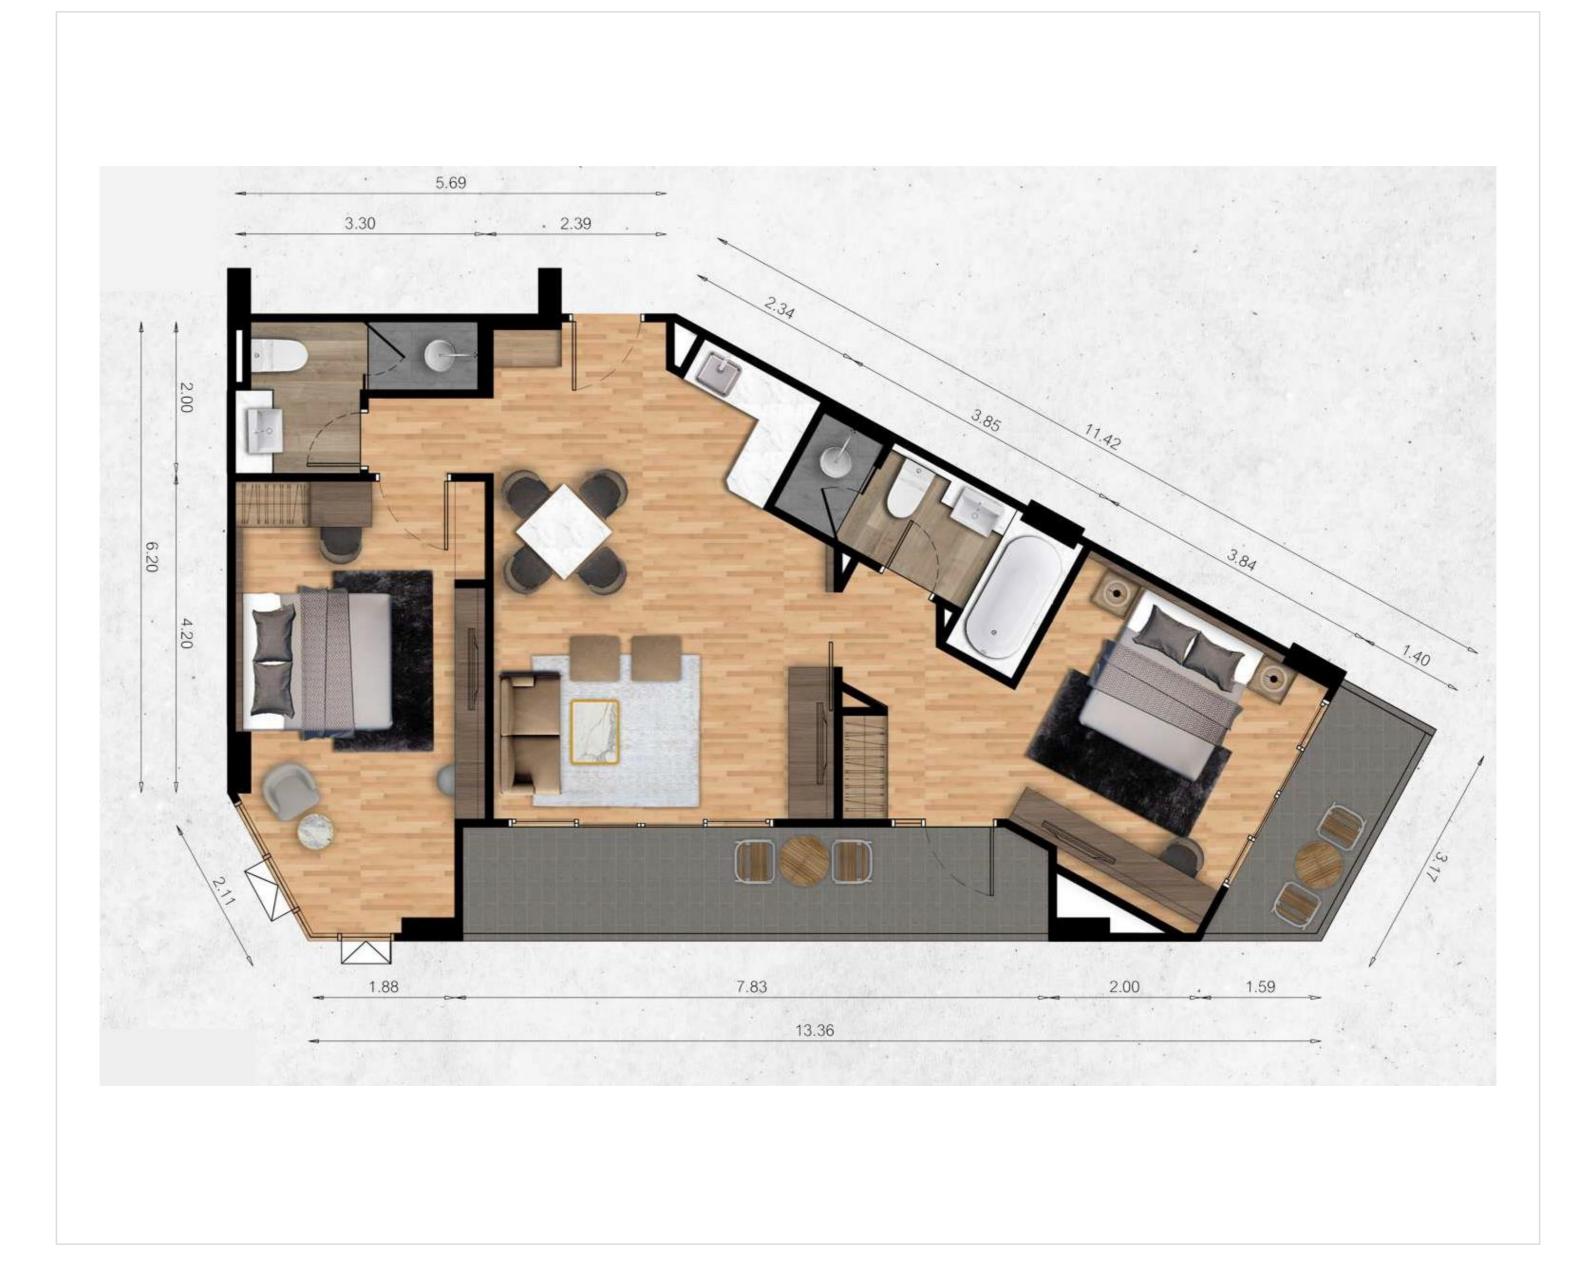

# Apartments H1

### 14.440.000 тнв

Starting price

## 115.5 sq.m

Total area

#### **2** Bedroom

**2** Bathroom

Private terrace and swimming pool