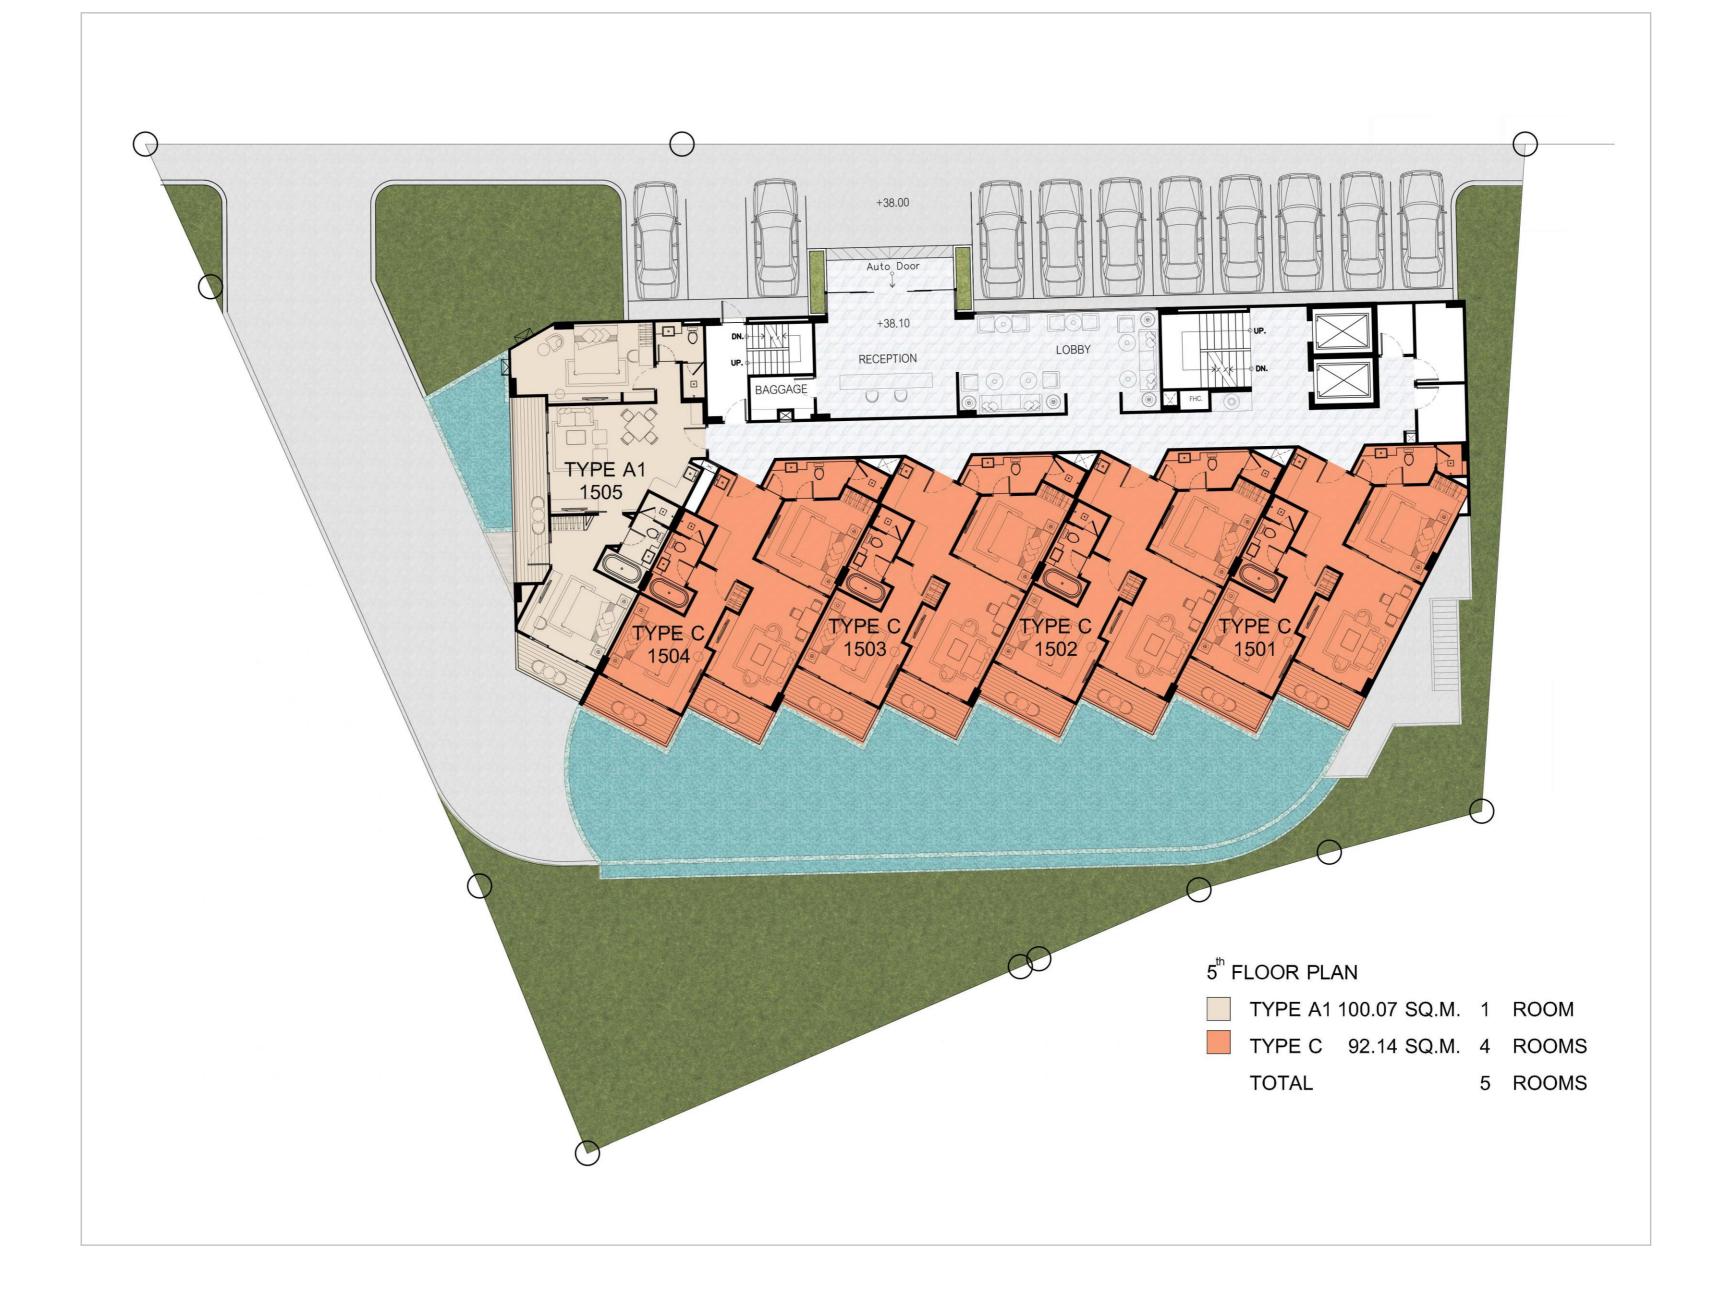

ts



**Q** KARON BEACH, PHUKET

# Karon beach condominium

# 7.720.000 - 14.440.000 тнв

Price of apartments



There are 28 apartments with 2 bedrooms in the building. Project amenities: 2 swimming pools with panoramic views, pool bar, restaurant and cafe, gym and kid's room.

The distance to Karon Beach is 650 m, to Kata Beach – 1.5 km.

Projected income: 5-10%

**Rental Pool program** for those who want to combine an investment with their own accommodation: 40% of the income to the investor, 60% - to the management company (all expenses are on the share of MC). The income is after the handover.

**Installment until the end of construction** with a down payment of 35% (limited time offer).



# 650 meters

from Karon Beach















# Floor plan

# Karon beach condominium



















# Available layouts

# Karon beach condominium



# Apartments J

# 7.720.000 тнв

Starting price

### **61.77** sq.m

Total area



#### 2 Bedroom







Private terrace





# Apartments K

## 10.510.000 тнв

Starting price

### 87.58 sq.m

Total area



#### **2** Bedroom







Private terrace



# Apartments Η

### 11.680.000 тнв

Starting price

### 97.33 sq.m

Total area



#### 2 Bedroom







Private terrace





# Apartments H1

### 14.440.000 тнв

Starting price

## 115.5 sq.m

Total area



#### **2** Bedroom



**2** Bathroom



Private terrace and swimming pool



# Additional expenses & payment schedule

Karon beach condominium



# **Additional expenses**



#### 60 THB | SQ.M

Service per month Annual payment





Leasehold registration One-time payment



### *