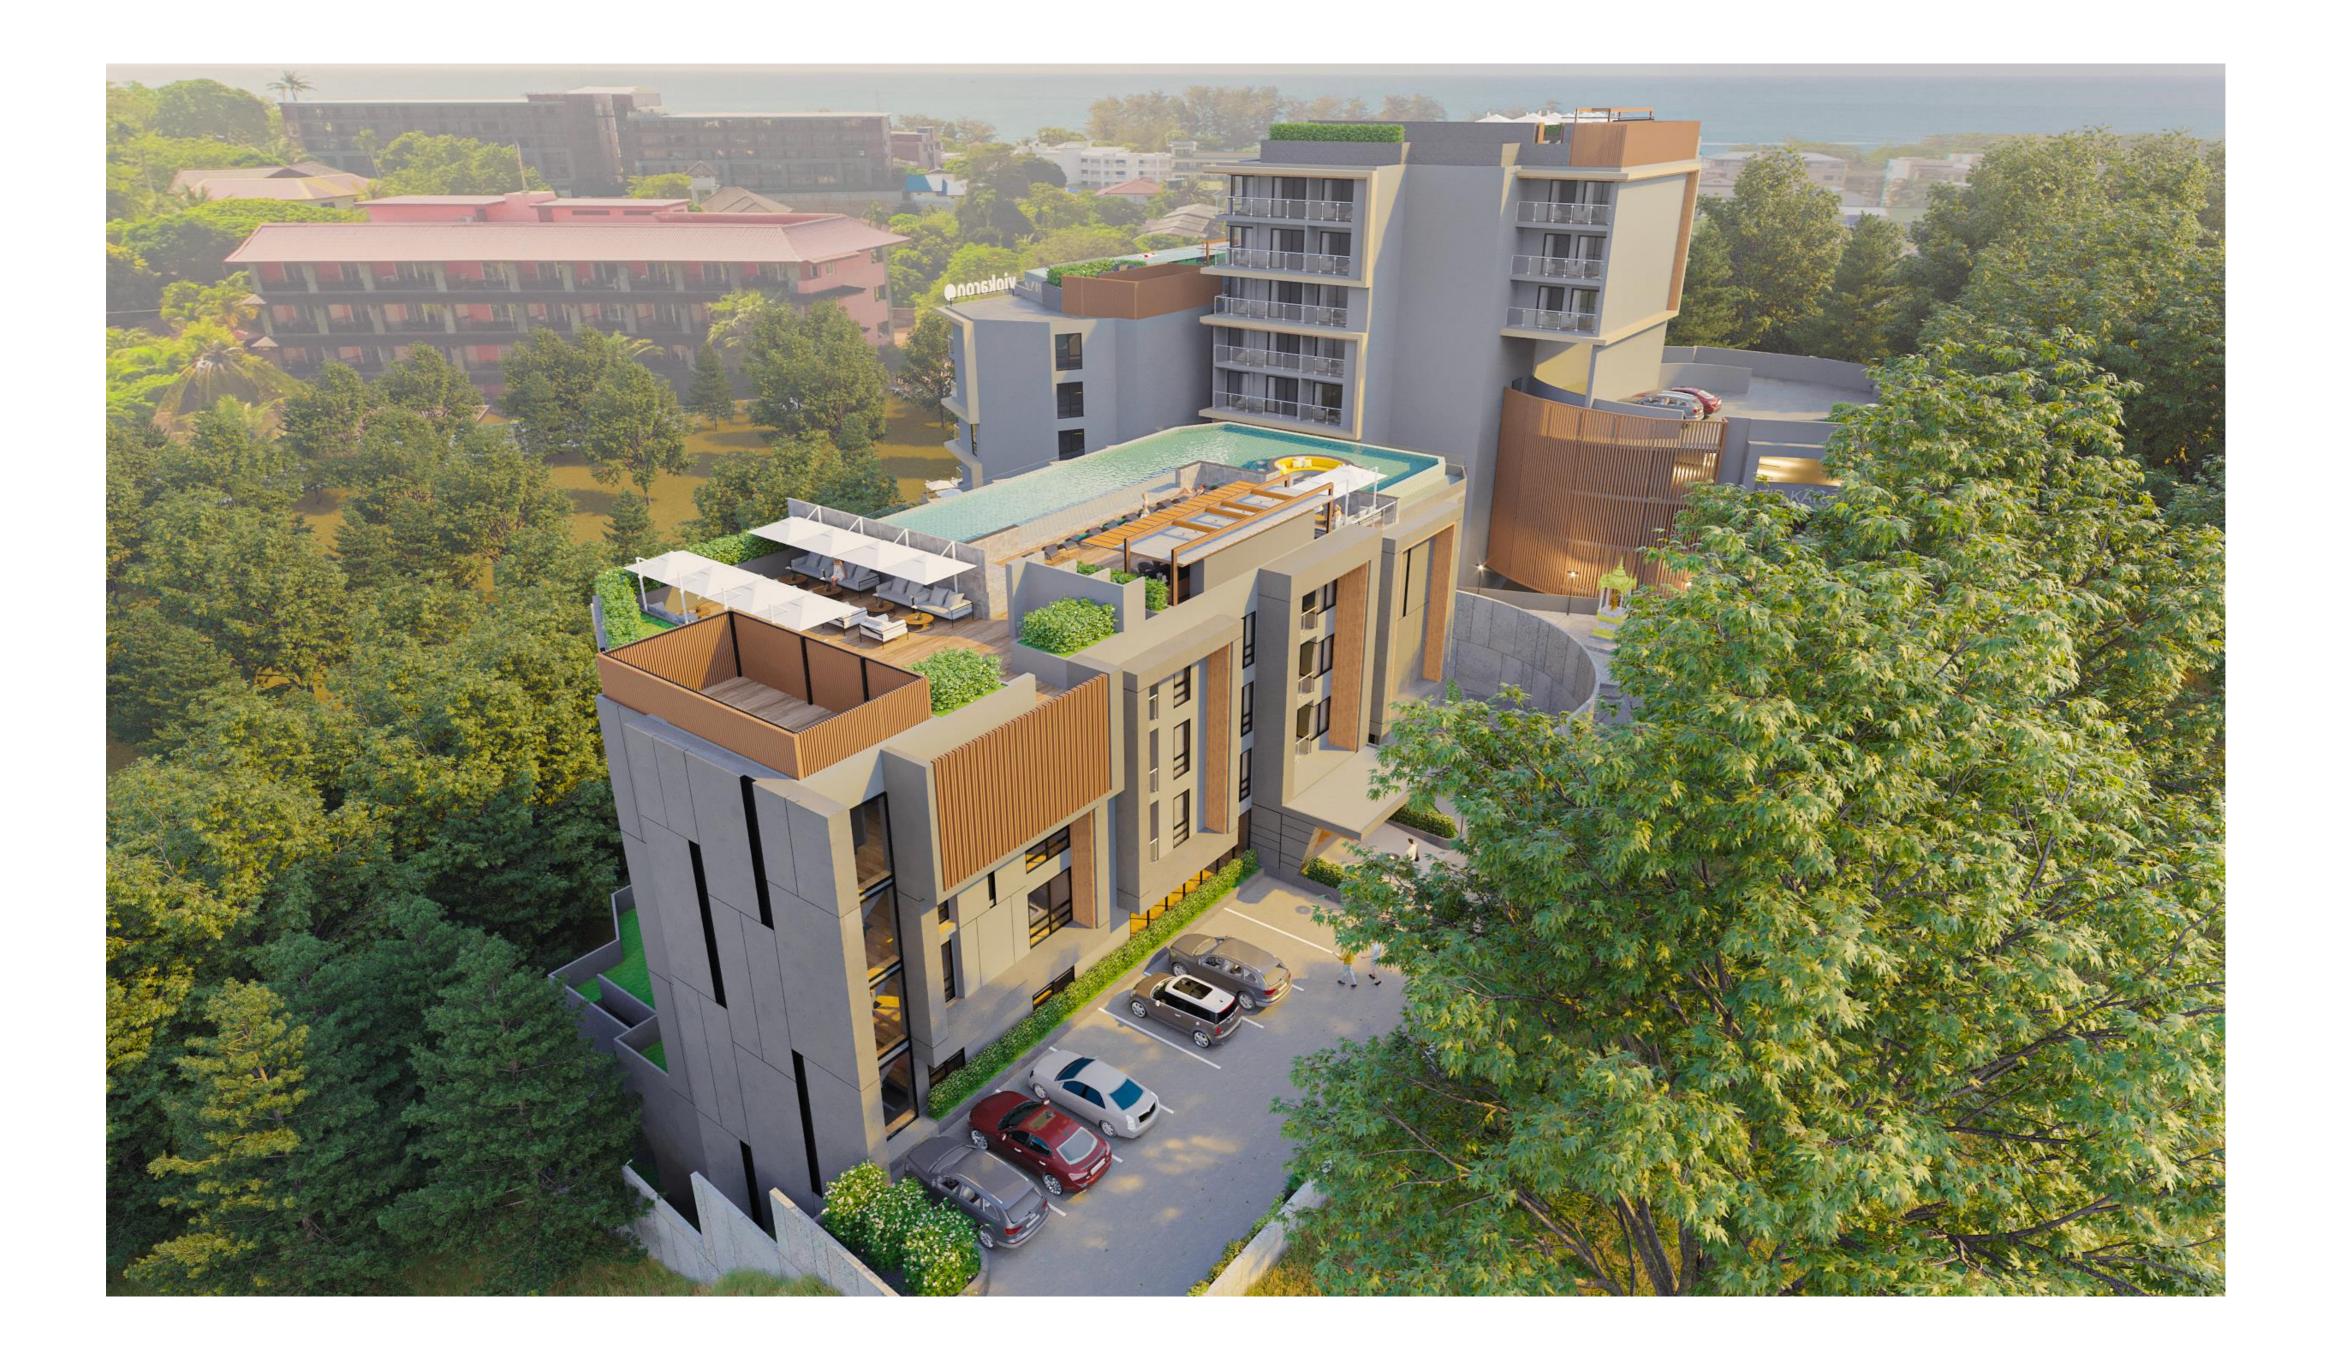

# Karon beach condominium

# 7.720.000 - 14.440.000 тнв

Price of apartments

There are 28 apartments with 2 bedrooms in the building. Project amenities: 2 swimming pools with panoramic views, pool bar, restaurant and cafe, gym and kid's room.

The distance to Karon Beach is 650 m, to Kata Beach – 1.5 km.

Projected income: 5-10%

**Rental Pool program** for those who want to combine an investment with their own accommodation: 40% of the income to the investor, 60% - to the management company (all expenses are on the share of MC). The income is after the handover.

# 650 meters

from Karon Beach