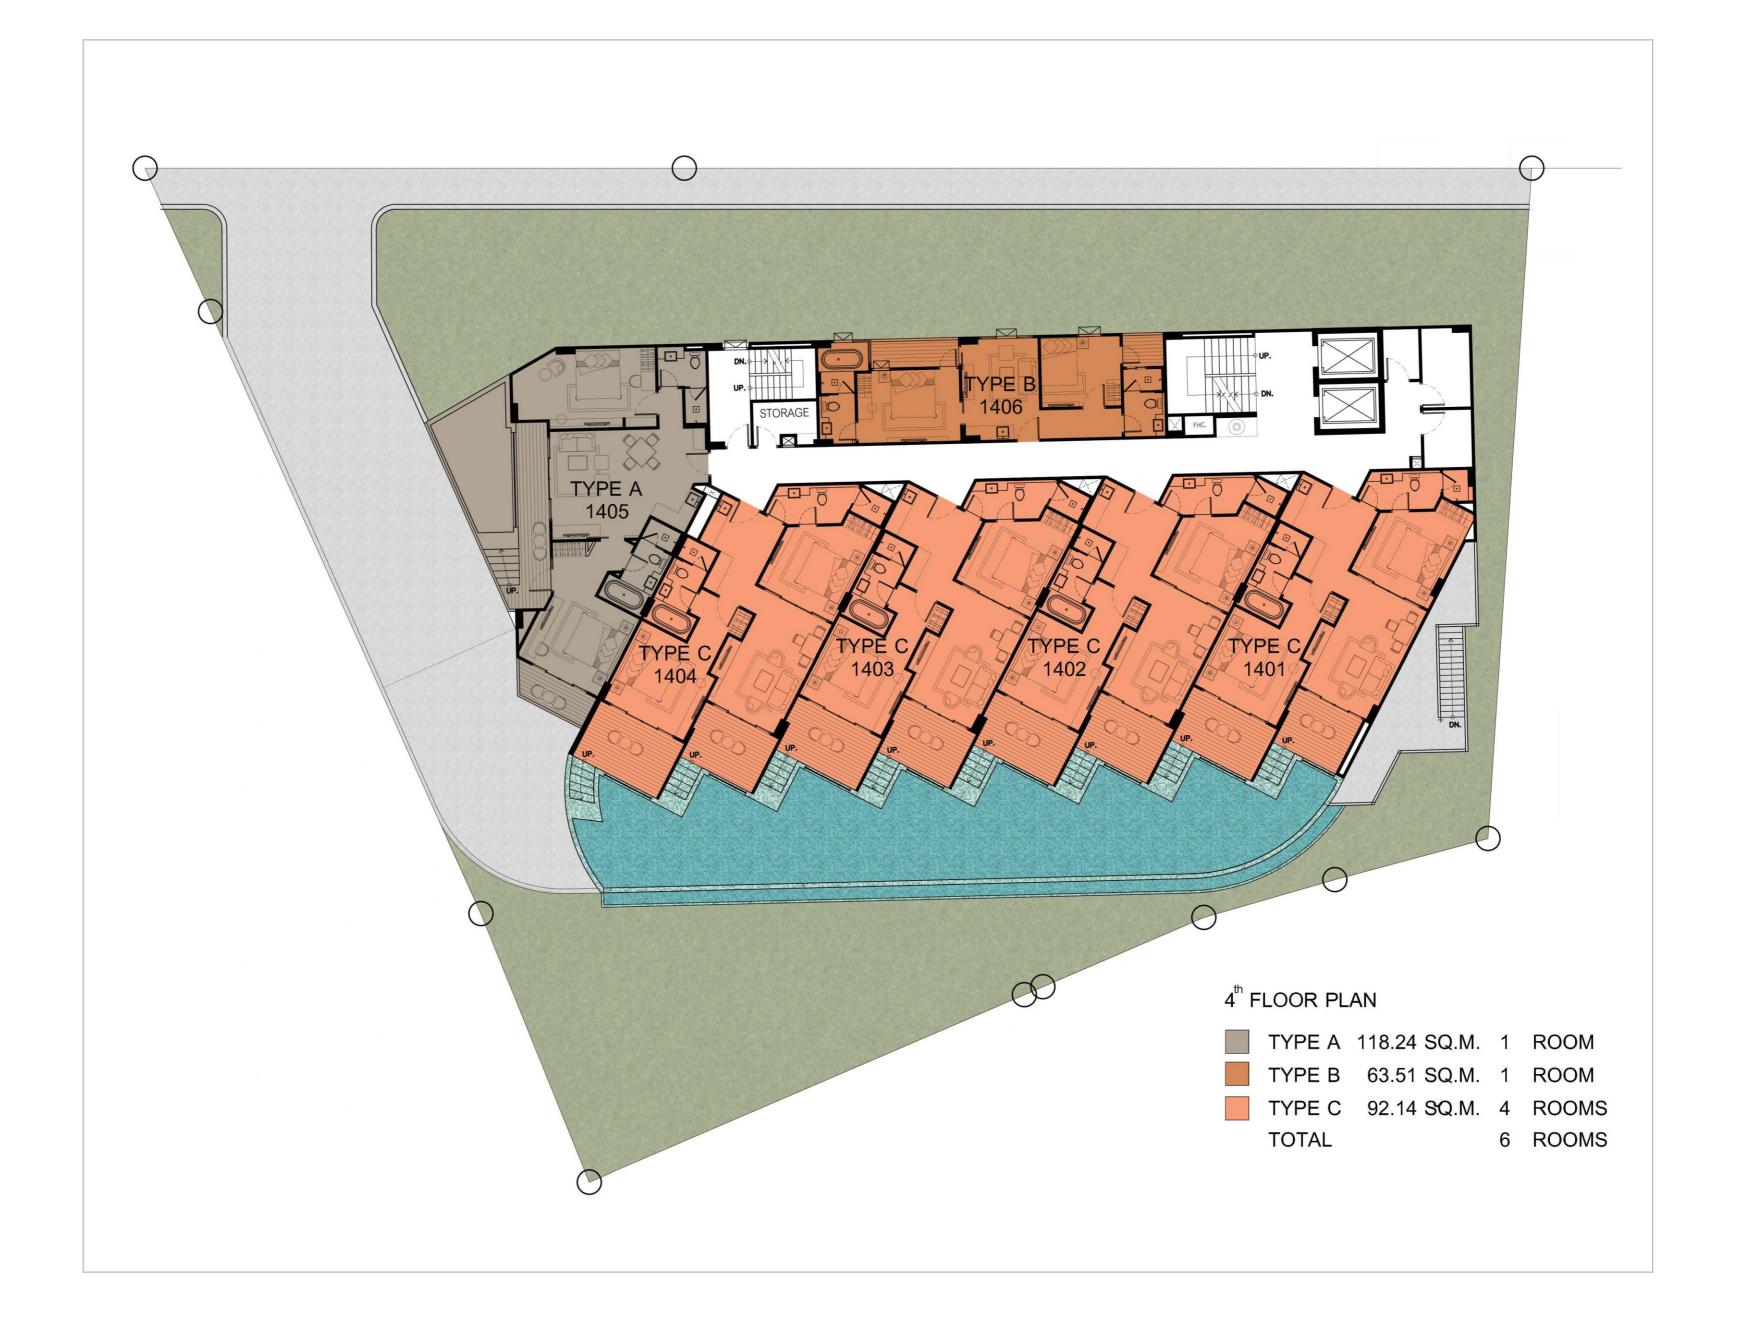

ents



**Q** KARON BEACH, PHUKET

# Karon beach condominium

# 7.720.000 - 14.440.000 тнв

Price of apartments



There are 28 apartments with 2 bedrooms in the building. Project amenities: 2 swimming pools with panoramic views, pool bar, restaurant and cafe, gym and kid's room.

The distance to Karon Beach is 650 m, to Kata Beach – 1.5 km.

Projected income: 5-10%

**Rental Pool program** for those who want to combine an investment with their own accommodation: 40% of the income to the investor, 60% - to the management company (all expenses are on the share of MC). The income is after the handover.

**Installment until the end of construction** with a down payment of 35% (limited time offer).



# 650 meters

from Karon Beach















# Floor plan

# Karon beach condominium



















# Available layouts

# Karon beach condominium



# Apartments J

# 7.720.000 тнв

Starting price

### **61.77** sq.m

Total area



#### 2 Bedroom







Private terrace





# Apartments K

## 10.510.000 тнв

Starting price

### 87.58 sq.m

Total area



#### **2** Bedroom







Private terrace



# Apartments Η

### 11.680.000 тнв

Starting price

### 97.33 sq.m

Total area



#### 2 Bedroom







Private terrace





# Apartments H1

### 14.440.000 тнв

Starting price

## 115.5 sq.m

Total area



#### **2** Bedroom



**2** Bathroom



Private terrace and swimming pool



# Additional expenses & payment schedule

Karon beach condominium



# **Additional expenses**



#### 60 THB | SQ.M

Service per month Annual payment





Leasehold registration One-time payment



###