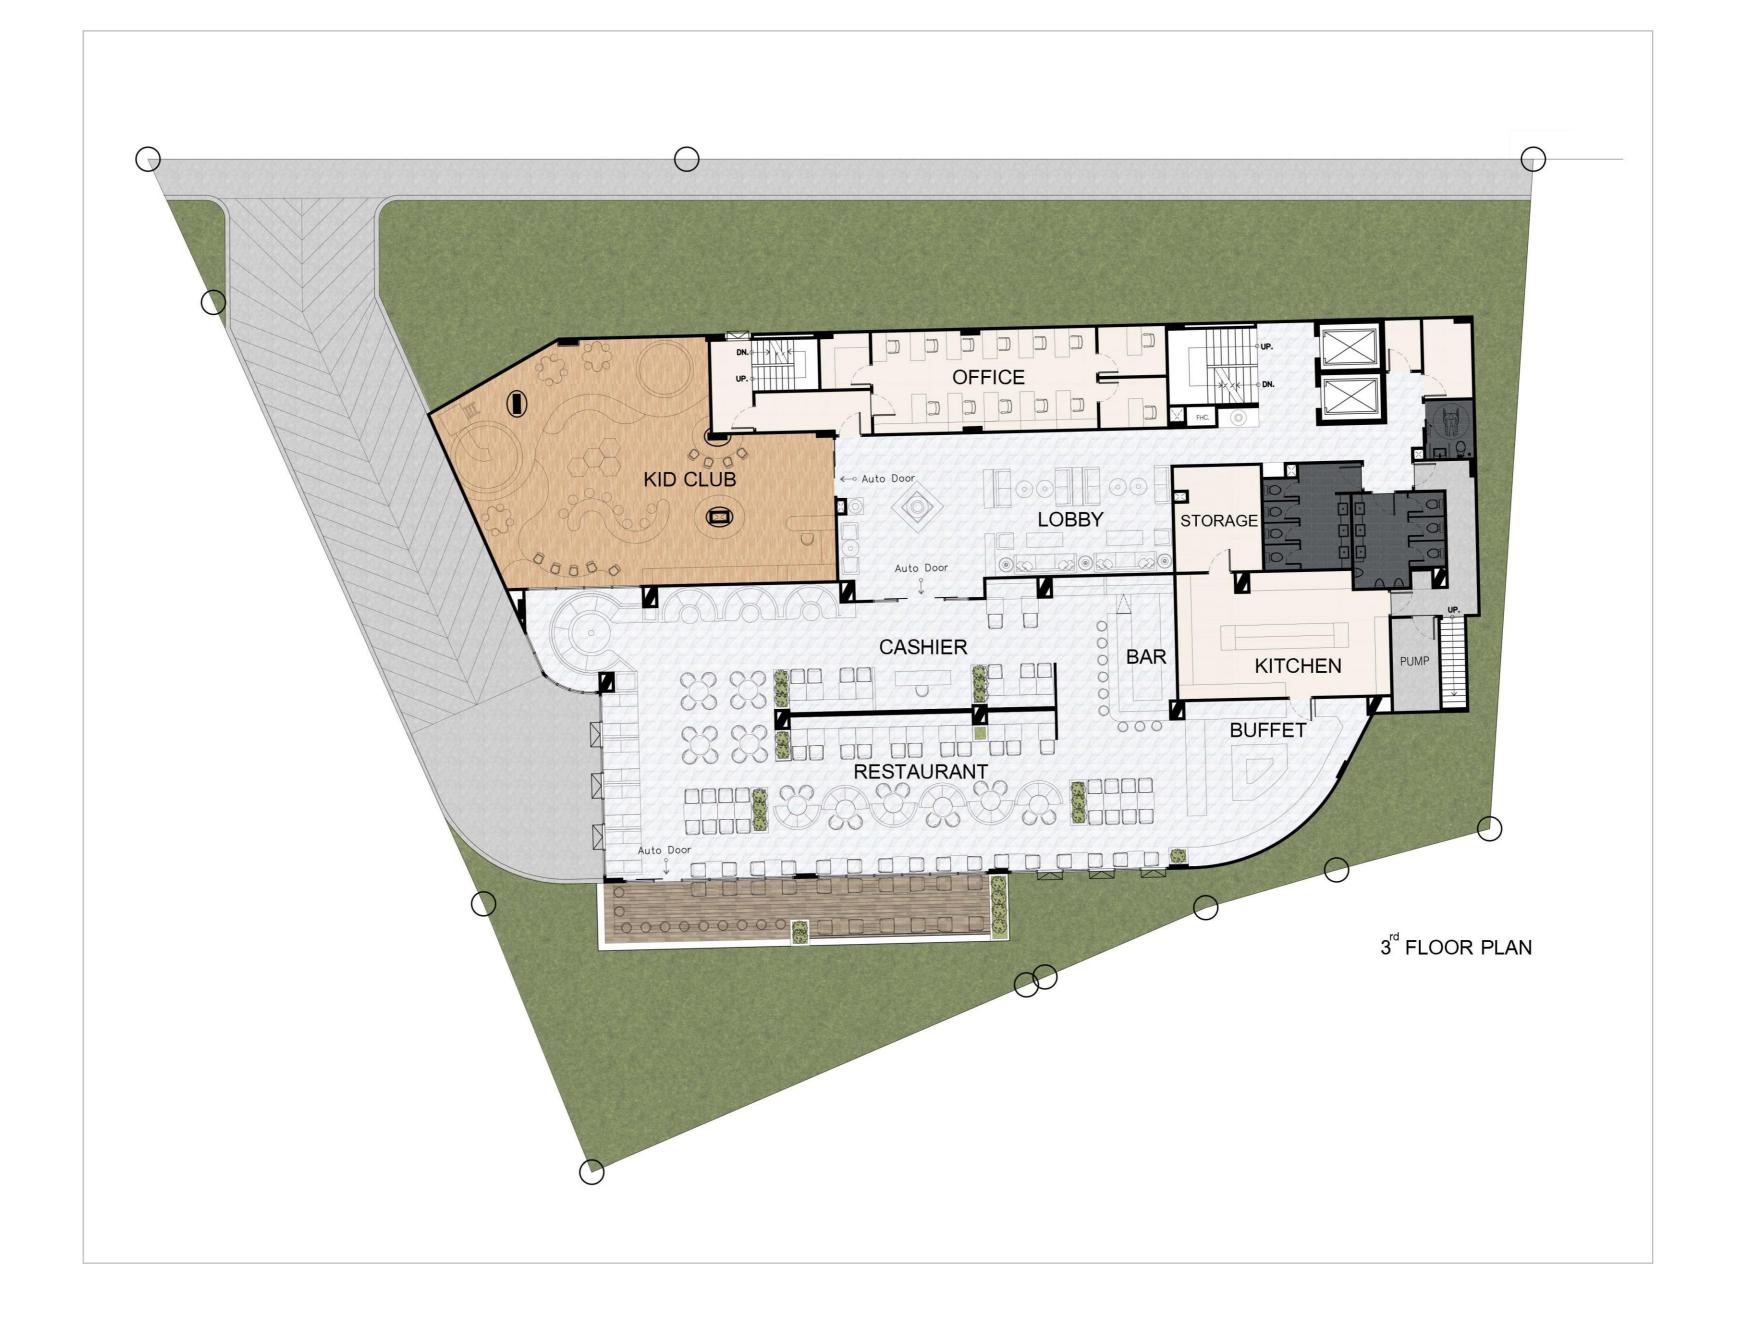

tments



**Q** KARON BEACH, PHUKET

# Karon beach condominium

# 7.720.000 - 14.440.000 тнв

Price of apartments



There are 28 apartments with 2 bedrooms in the building. Project amenities: 2 swimming pools with panoramic views, pool bar, restaurant and cafe, gym and kid's room.

The distance to Karon Beach is 650 m, to Kata Beach – 1.5 km.

Projected income: 5-10%

**Rental Pool program** for those who want to combine an investment with their own accommodation: 40% of the income to the investor, 60% - to the management company (all expenses are on the share of MC). The income is after the handover.

**Installment until the end of construction** with a down payment of 35% (limited time offer).



# 650 meters

from Karon Beach















# Floor plan

# Karon beach condominium



















# Available layouts

# Karon beach condominium



# Apartments J

# 7.720.000 тнв

Starting price

### **61.77** sq.m

Total area



#### 2 Bedroom







Private terrace





# Apartments K

## 10.510.000 тнв

Starting price

### 87.58 sq.m

Total area



#### **2** Bedroom







Private terrace



# Apartments Η

### 11.680.000 тнв

Starting price

### 97.33 sq.m

Total area



#### 2 Bedroom







Private terrace





# Apartments H1

### 14.440.000 тнв

Starting price

## 115.5 sq.m

Total area



#### **2** Bedroom



**2** Bathroom



Private terrace and swimming pool



# Additional expenses & payment schedule

Karon beach condominium



# **Additional expenses**



#### 60 THB | SQ.M

Service per month Annual payment





Leasehold registration One-time payment



#