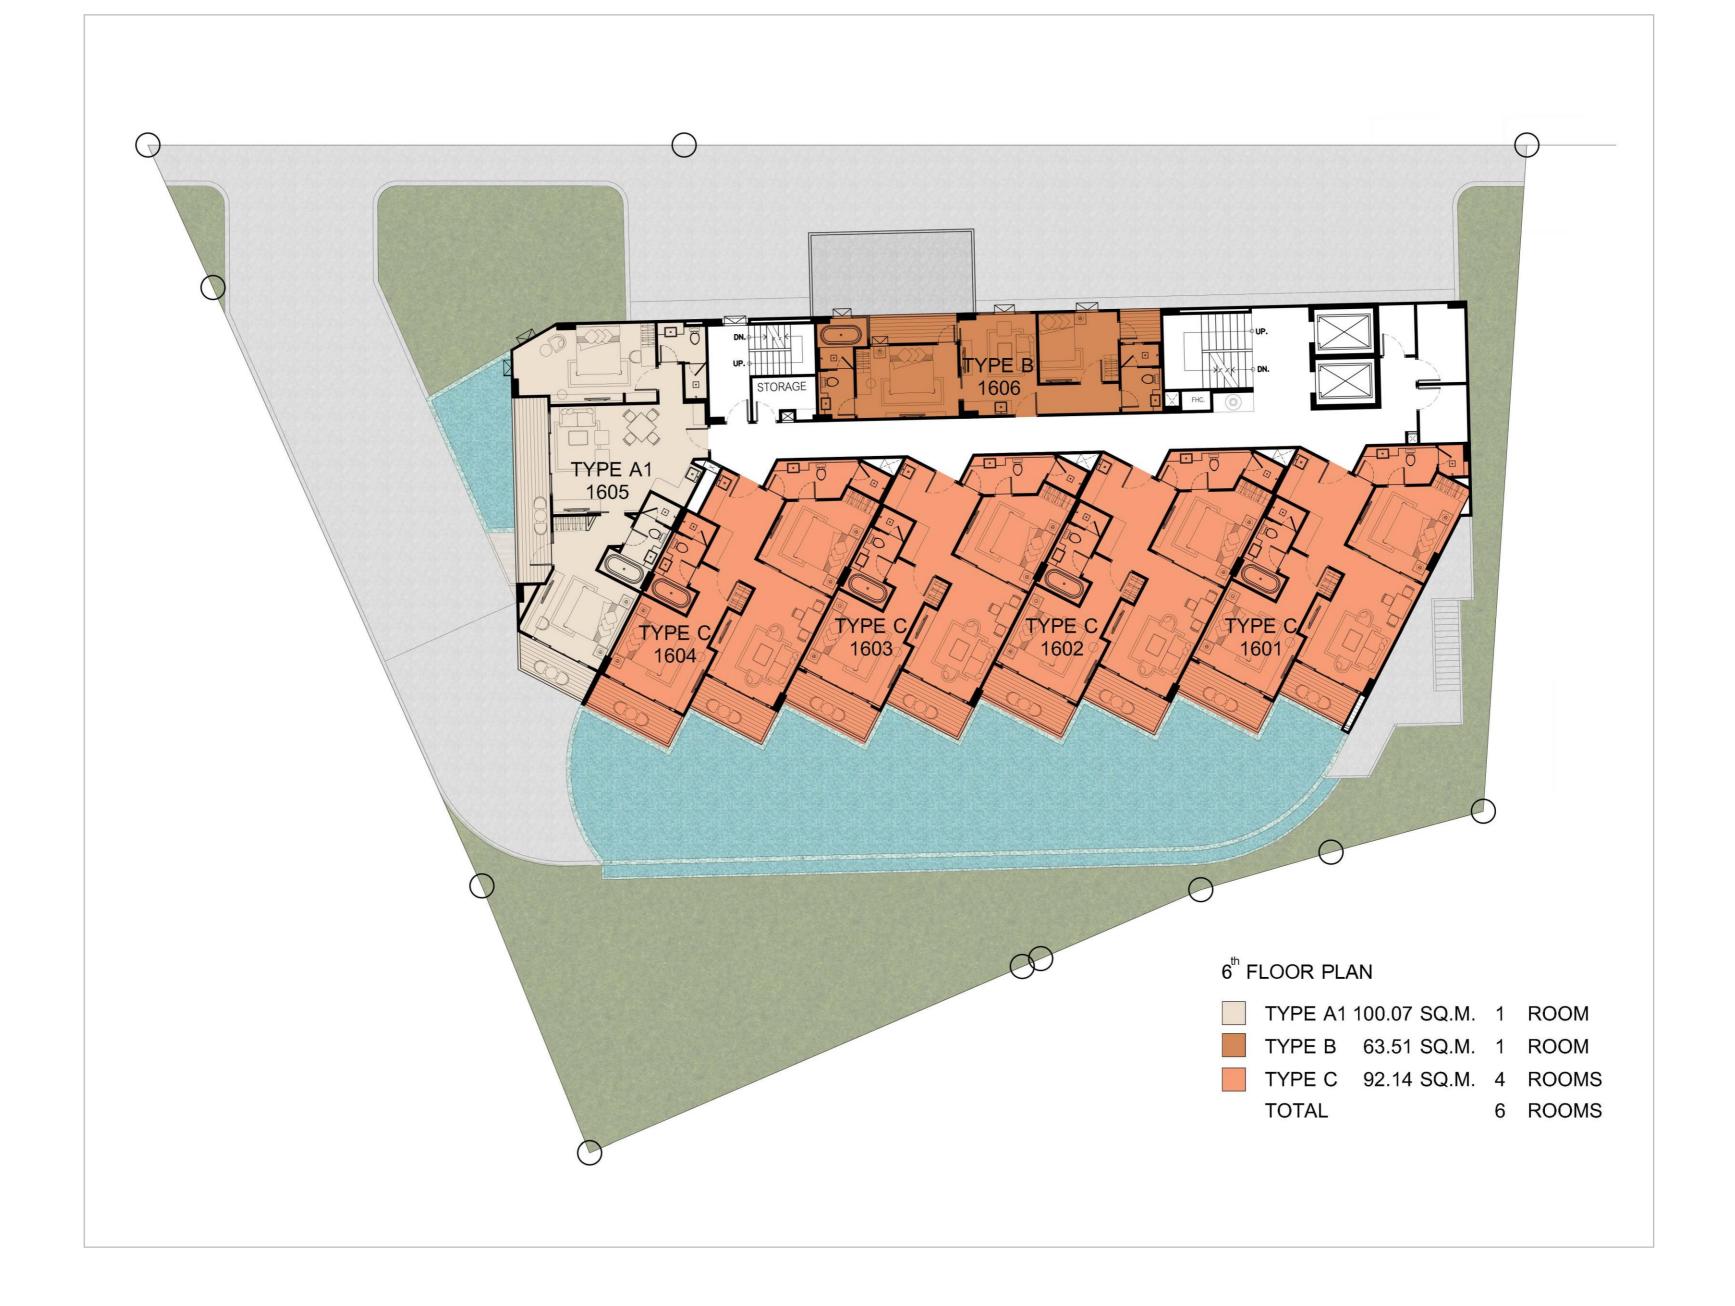

**Q** KARON BEACH, PHUKET

# Karon beach condominium

# 7.720.000 - 14.440.000 тнв

Price of apartments



There are 28 apartments with 2 bedrooms in the building. Project amenities: 2 swimming pools with panoramic views, pool bar, restaurant and cafe, gym and kid's room.

The distance to Karon Beach is 650 m, to Kata Beach – 1.5 km.

Projected income: 5-10%

**Rental Pool program** for those who want to combine an investment with their own accommodation: 40% of the income to the investor, 60% - to the management company (all expenses are on the share of MC). The income is after the handover.

**Installment until the end of construction** with a down payment of 35% (limited time offer).



# 650 meters

from Karon Beach















# Floor plan

# Karon beach condominium



















# Available layouts

# Karon beach condominium



# Apartments J

# 7.720.000 тнв

Starting price

### **61.77** sq.m

Total area



#### 2 Bedroom







Private terrace





# Apartments K

## 10.510.000 тнв

Starting price

### 87.58 sq.m

Total area



#### **2** Bedroom







Private terrace



# Apartments Η

### 11.680.000 тнв

Starting price

### 97.33 sq.m

Total area



#### 2 Bedroom







Private terrace





# Apartments H1

### 14.440.000 тнв

Starting price

## 115.5 sq.m

Total area



#### **2** Bedroom



**2** Bathroom



Private terrace and swimming pool



# Additional expenses & payment schedule

Karon beach condominium



# **Additional expenses**



#### 60 THB | SQ.M

Service per month Annual payment





Leasehold registration One-time payment



### **5