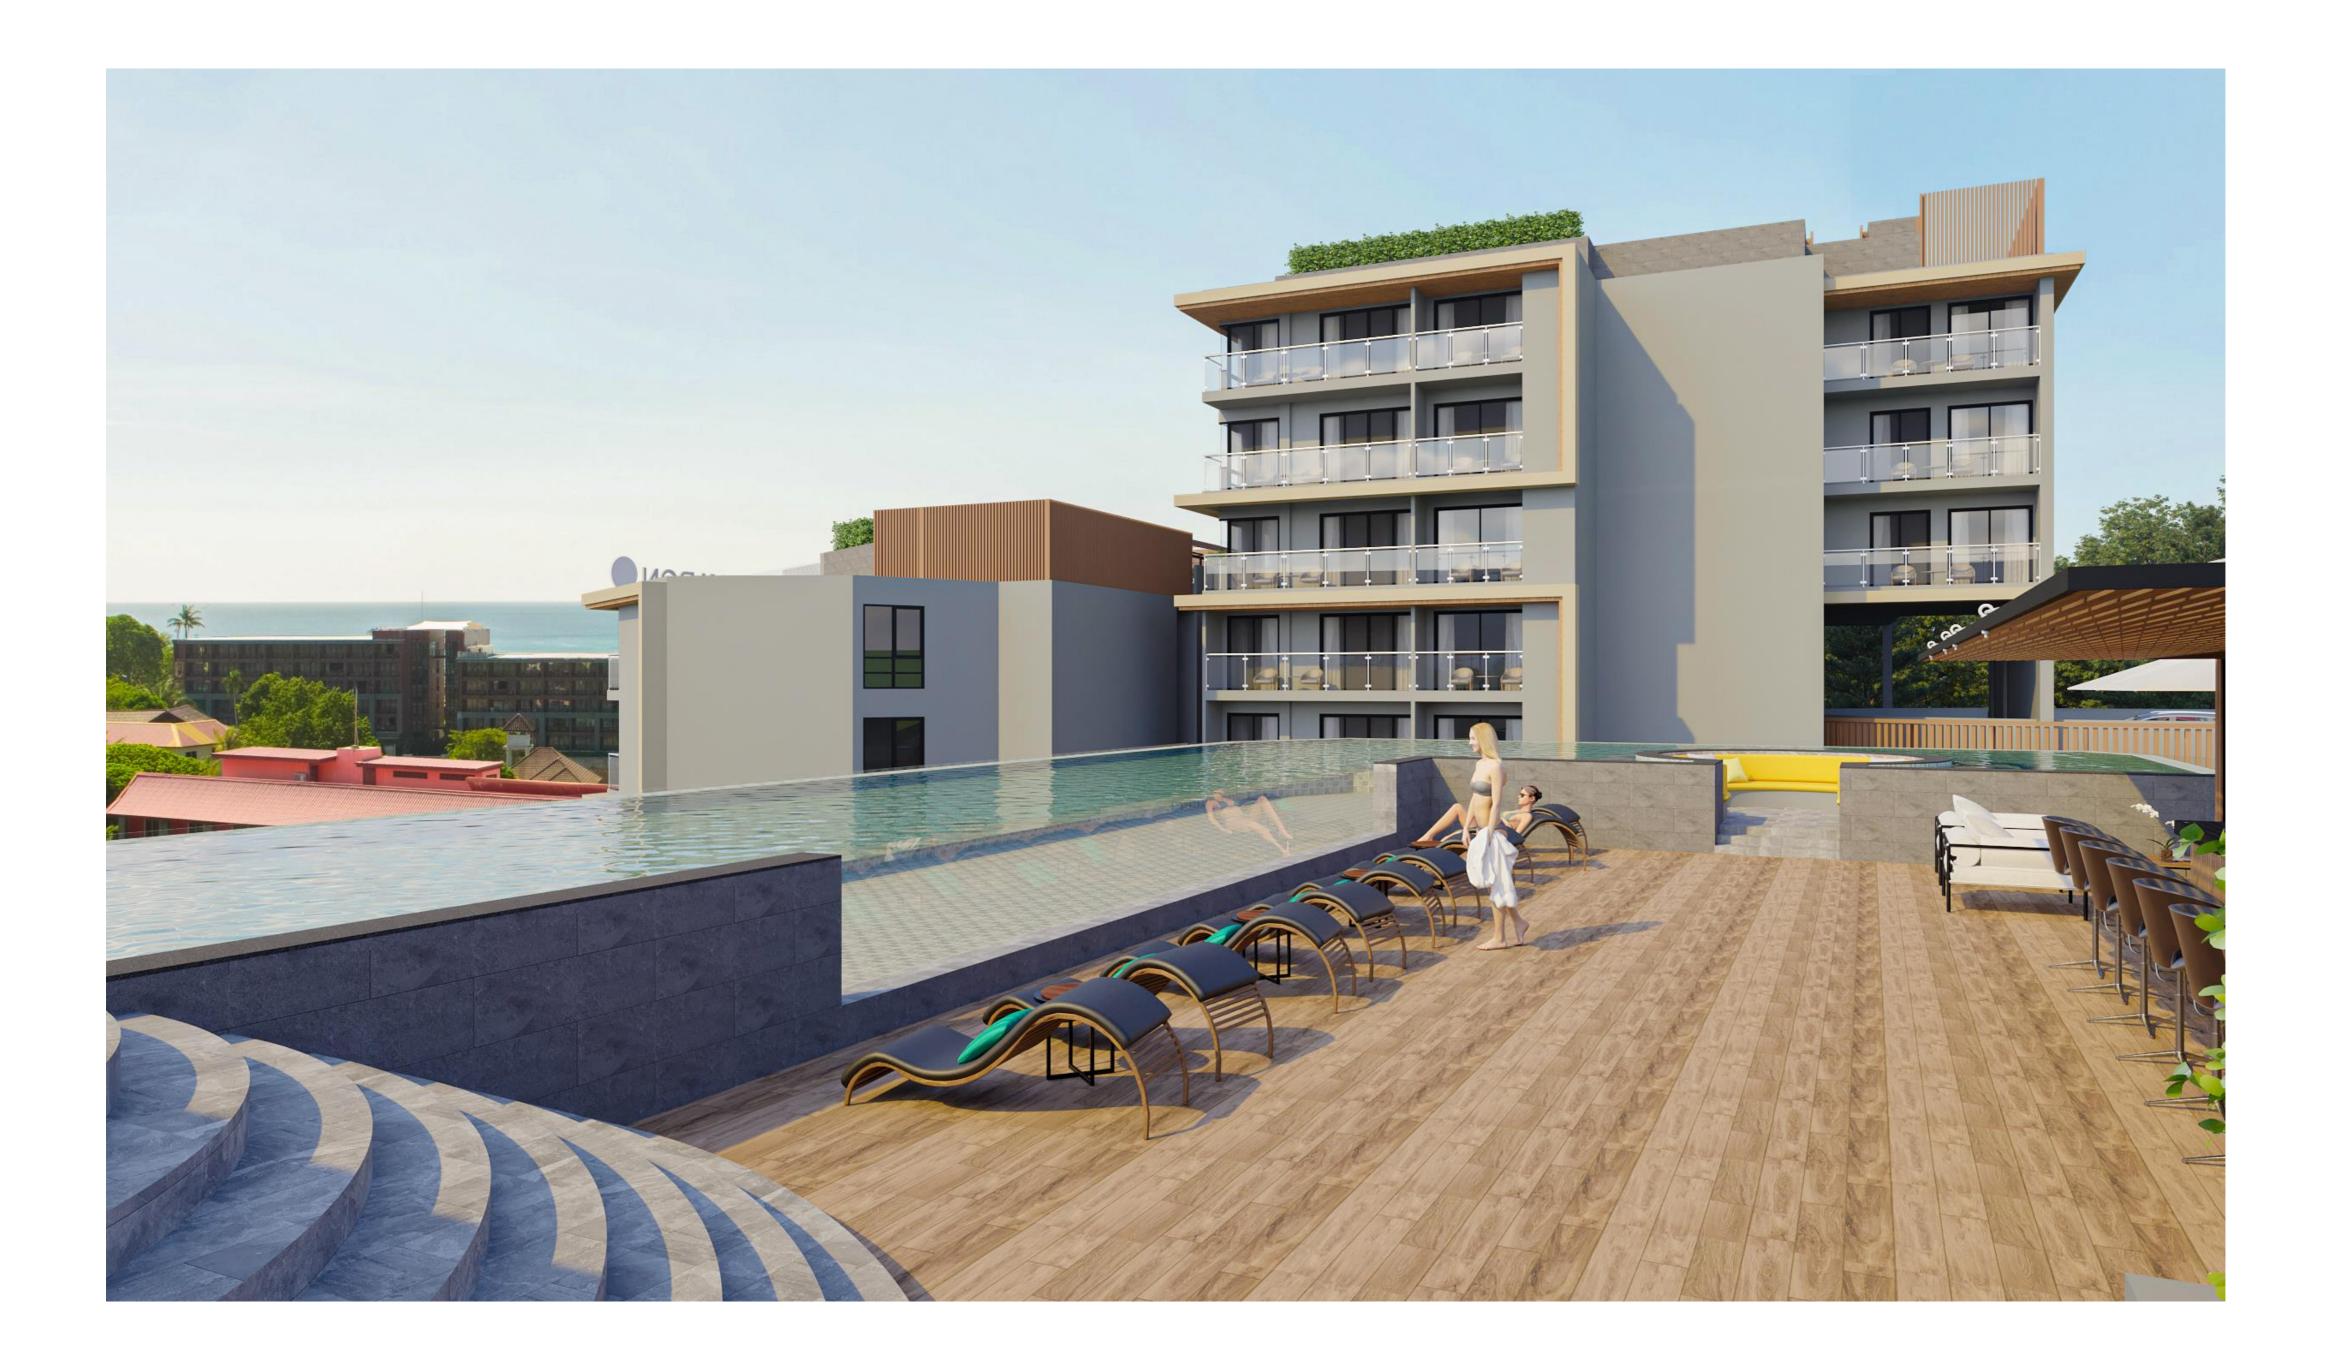

# 7.720.000 - 14.440.000 тнв

Price of apartments

There are 28 apartments with 2 bedrooms in the building. Project amenities: 2 swimming pools with panoramic views, pool bar, restaurant and cafe, gym and kid's room.

The distance to Karon Beach is 650 m, to Kata Beach – 1.5 km.

Projected income: 5-10%

**Rental Pool program** for those who want to combine an investment with their own accommodation: 40% of the income to the investor, 60% - to the management company (all expenses are on the share of MC). The income is after the handover.