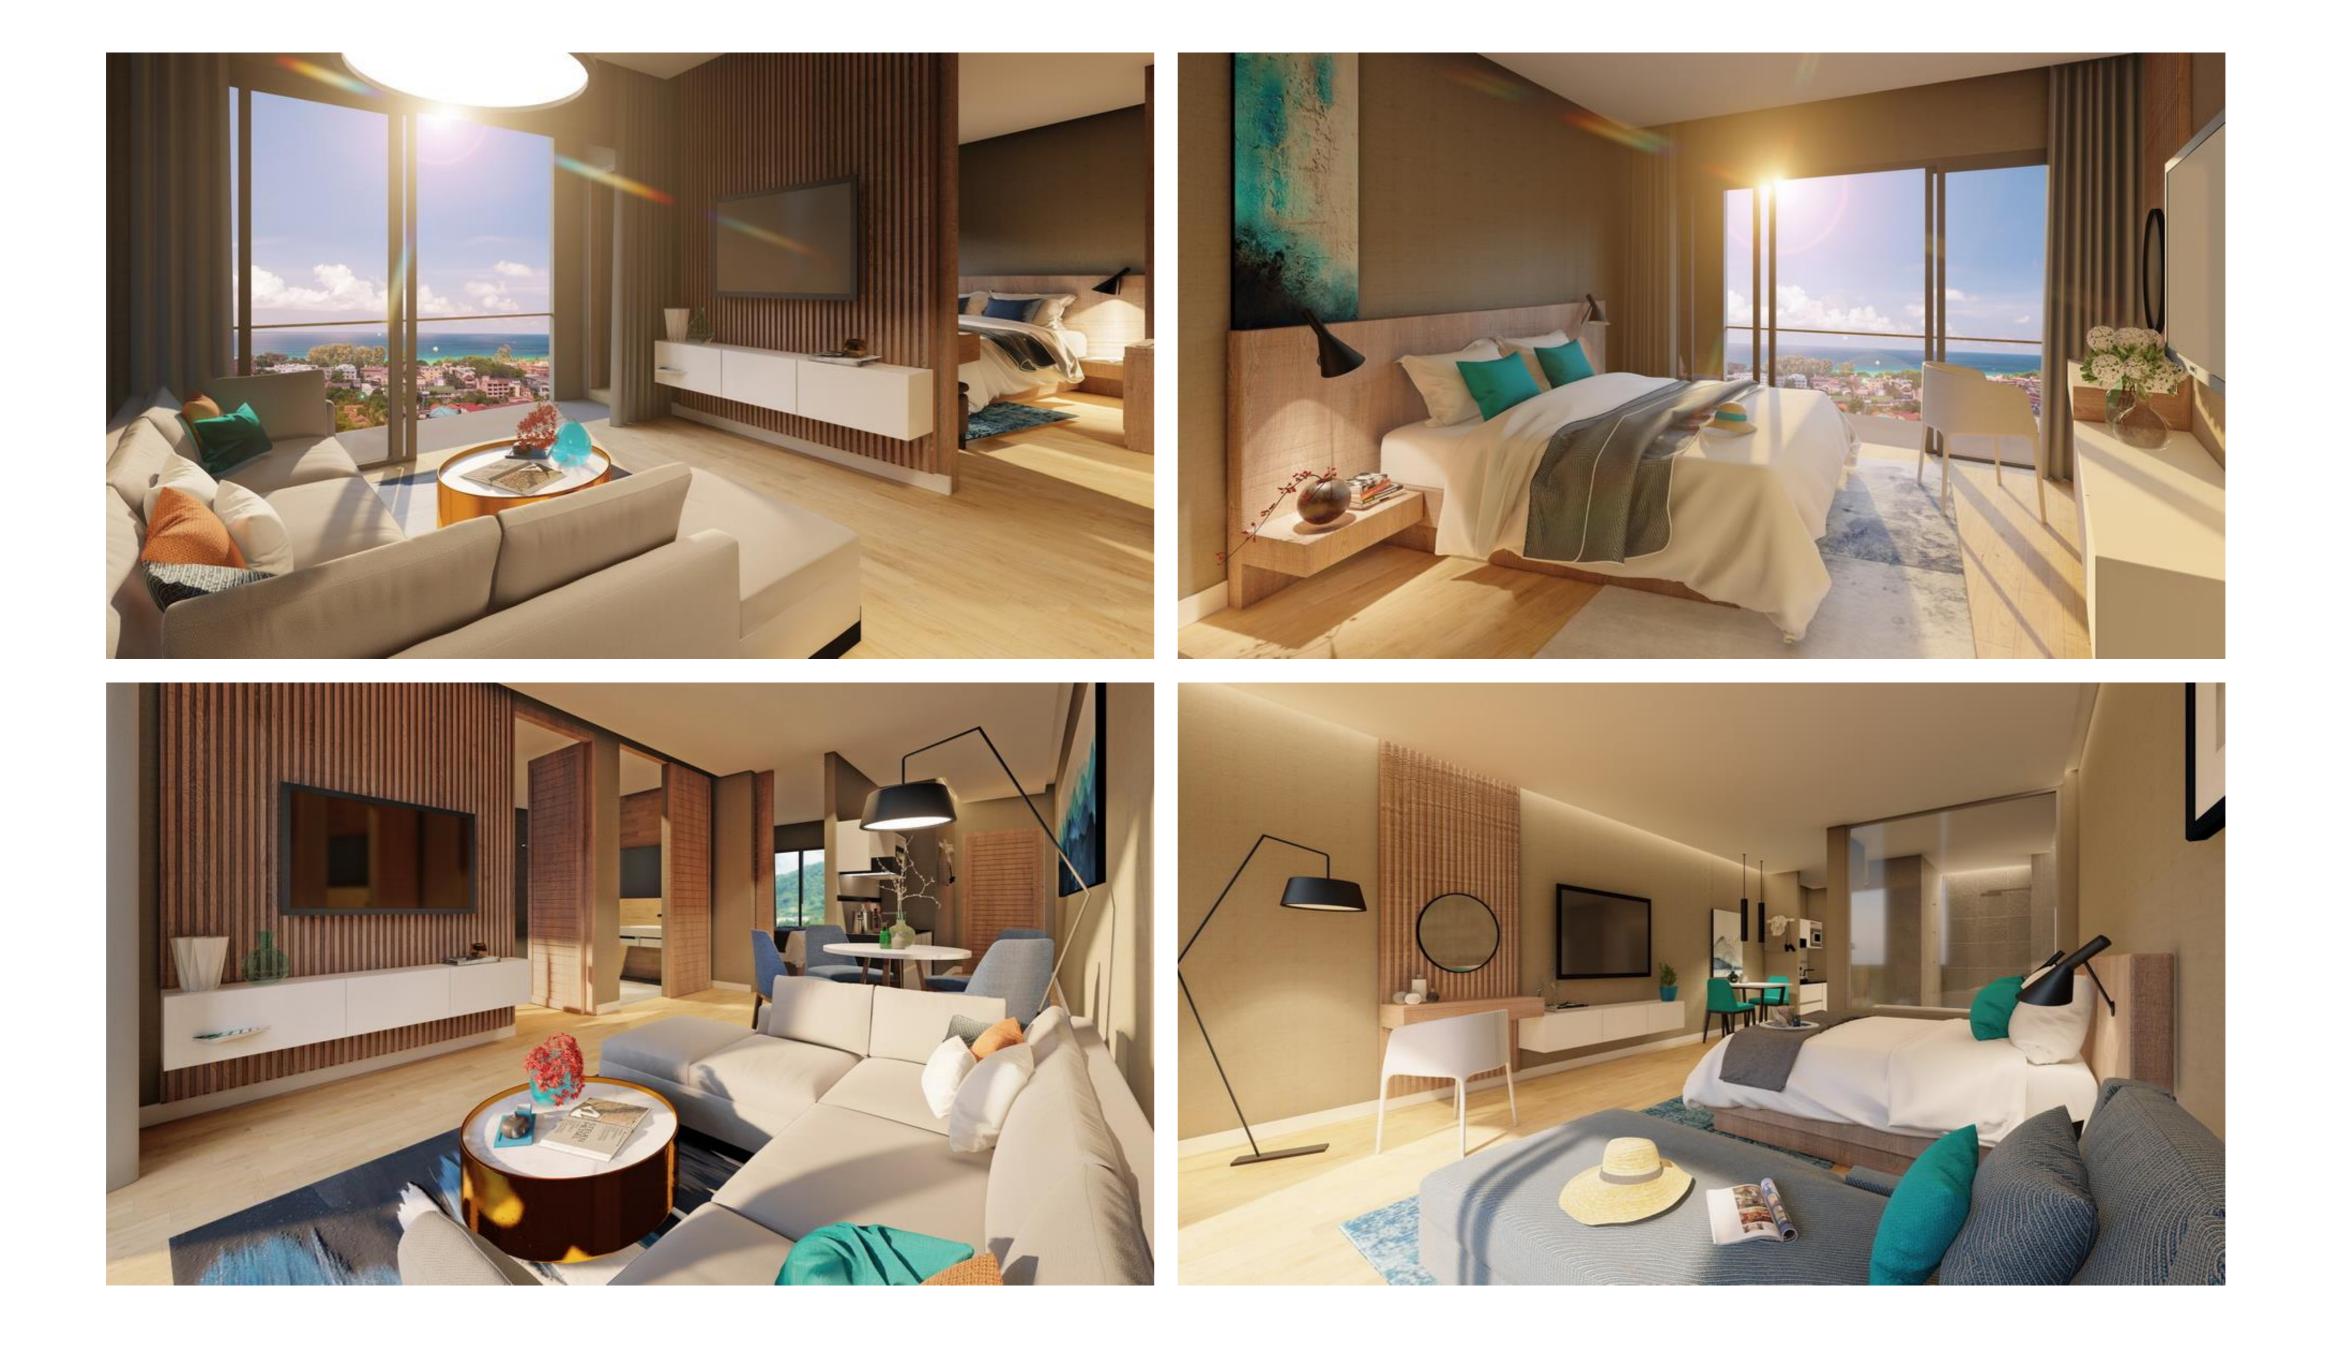

# Karon beach condominium

# 7.720.000 - 14.440.000 тнв

Price of apartments

There are 28 apartments with 2 bedrooms in the building. Project amenities: 2 swimming pools with panoramic views, pool bar, restaurant and cafe, gym and kid's room.

# Available layouts