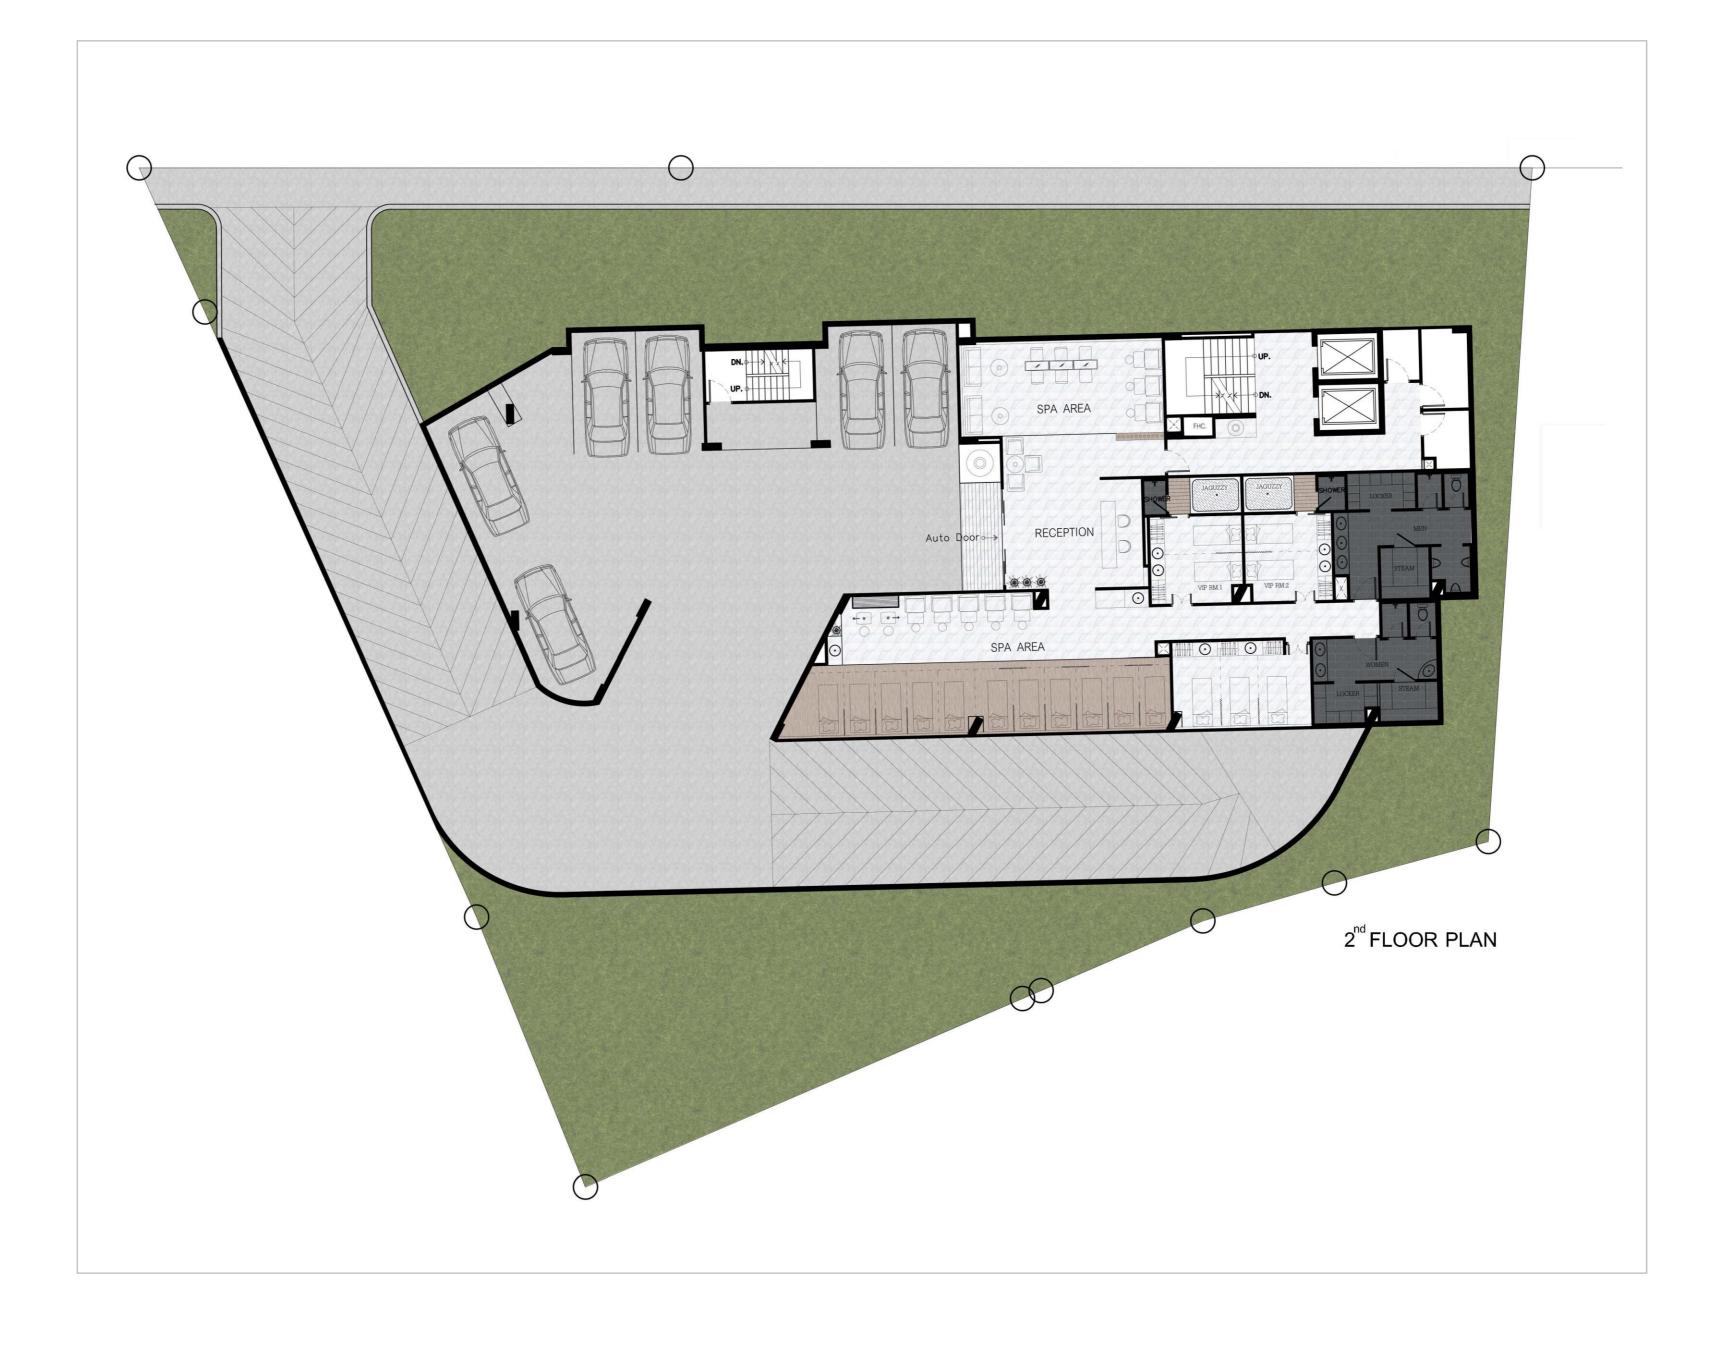

artments



**Q** KARON BEACH, PHUKET

# Karon beach condominium

# 7.720.000 - 14.440.000 тнв

Price of apartments



There are 28 apartments with 2 bedrooms in the building. Project amenities: 2 swimming pools with panoramic views, pool bar, restaurant and cafe, gym and kid's room.

The distance to Karon Beach is 650 m, to Kata Beach – 1.5 km.

Projected income: 5-10%

**Rental Pool program** for those who want to combine an investment with their own accommodation: 40% of the income to the investor, 60% - to the management company (all expenses are on the share of MC). The income is after the handover.

**Installment until the end of construction** with a down payment of 35% (limited time offer).



# 650 meters

from Karon Beach















# Floor plan

# Karon beach condominium



















# Available layouts

# Karon beach condominium



# Apartments J

# 7.720.000 тнв

Starting price

### **61.77** sq.m

Total area



#### 2 Bedroom







Private terrace





# Apartments K

## 10.510.000 тнв

Starting price

### 87.58 sq.m

Total area



#### **2** Bedroom







Private terrace



# Apartments Η

### 11.680.000 тнв

Starting price

### 97.33 sq.m

Total area



#### 2 Bedroom







Private terrace





# Apartments H1

### 14.440.000 тнв

Starting price

## 115.5 sq.m

Total area



#### **2** Bedroom



**2** Bathroom



Private terrace and swimming pool



# Additional expenses & payment schedule

Karon beach condominium



# **Additional expenses**



#### 60 THB | SQ.M

Service per month Annual payment





Leasehold registration One-time payment