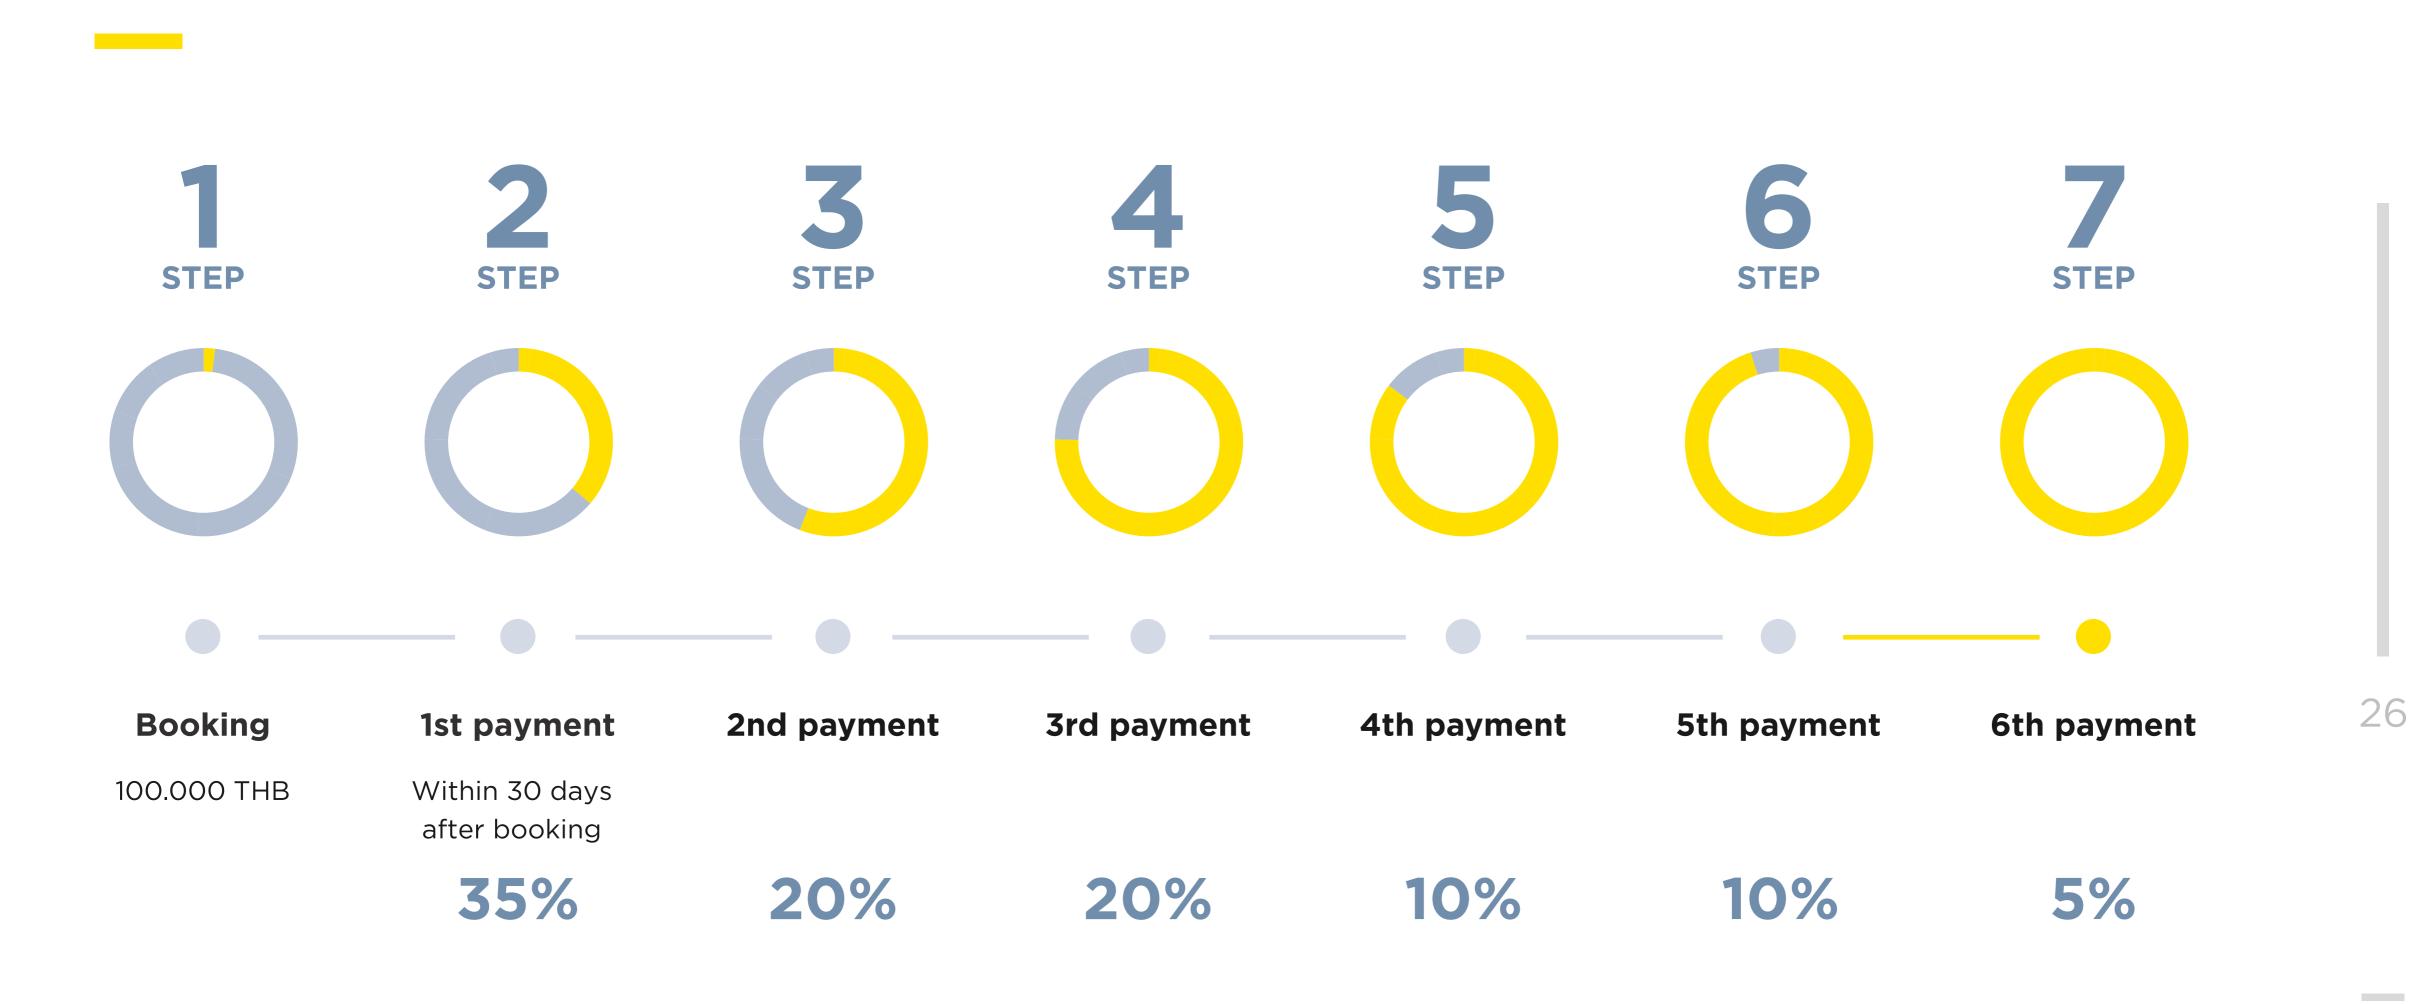

## **Payment schedule**

**Installment until the end of construction** with a down payment of 35% (limited time offer).