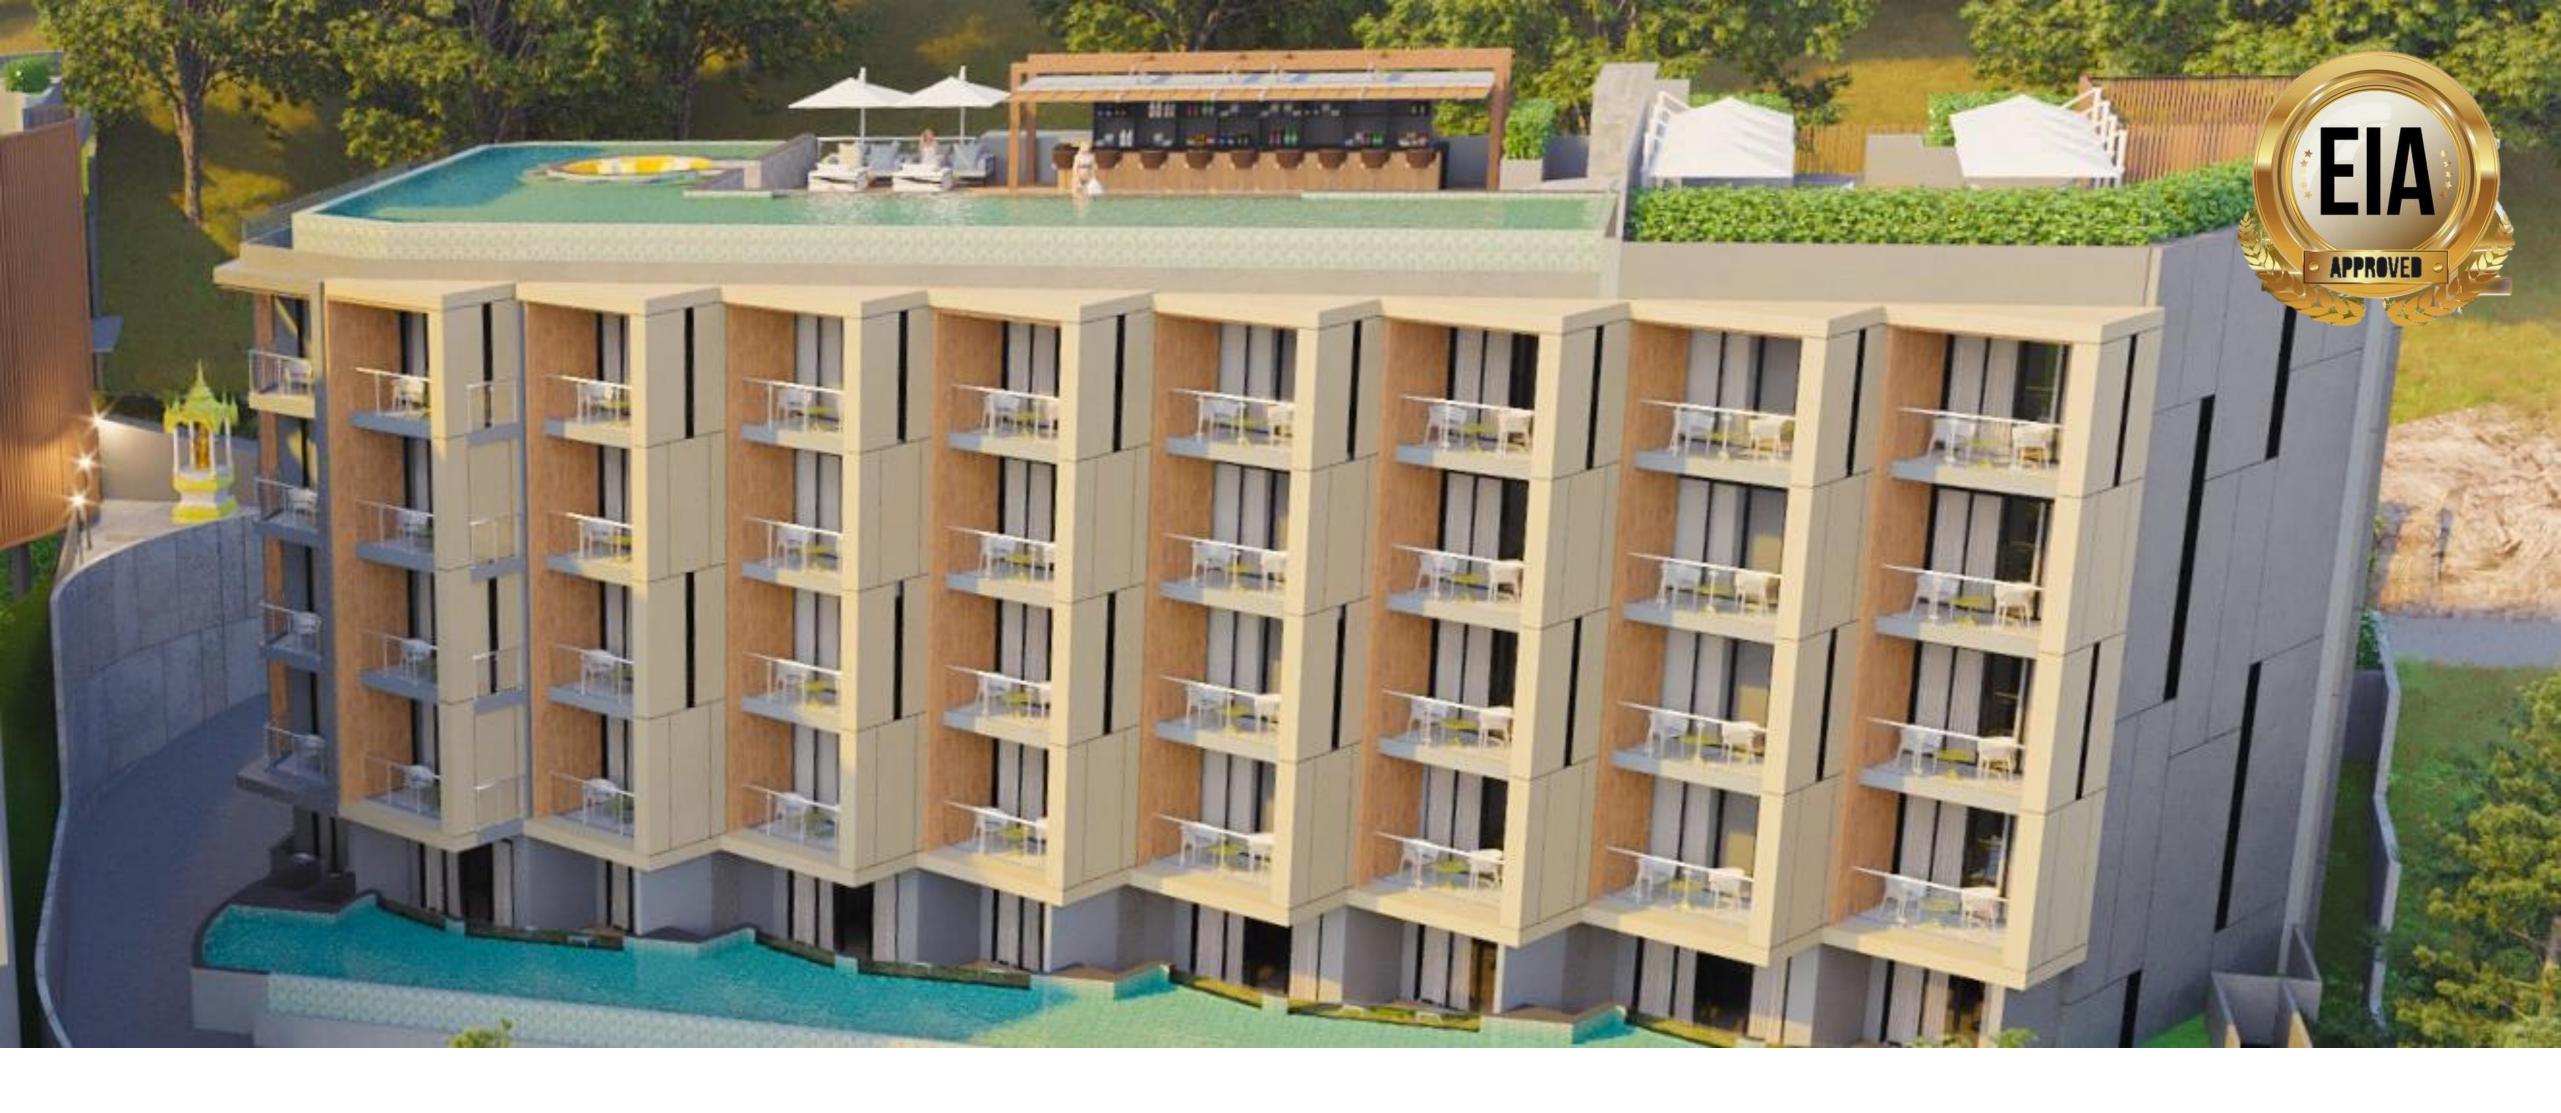

# Karon beach condominium

# 7.720.000 - 14.440.000 тнв

Price of apartments

There are 28 apartments with 2 bedrooms in the building. Project amenities: 2 swimming pools with panoramic views, pool bar, restaurant and cafe, gym and kid's room.

The distance to Karon Beach is 650 m, to Kata Beach – 1.5 km.

Projected income: 5-10%

**Rental Pool program** for those who want to combine an investment with their own accommodation: 40% of the income to the investor, 60% - to the management company (all expenses are on the share of MC). The income is after the handover.

# 650 meters

from Karon Beach