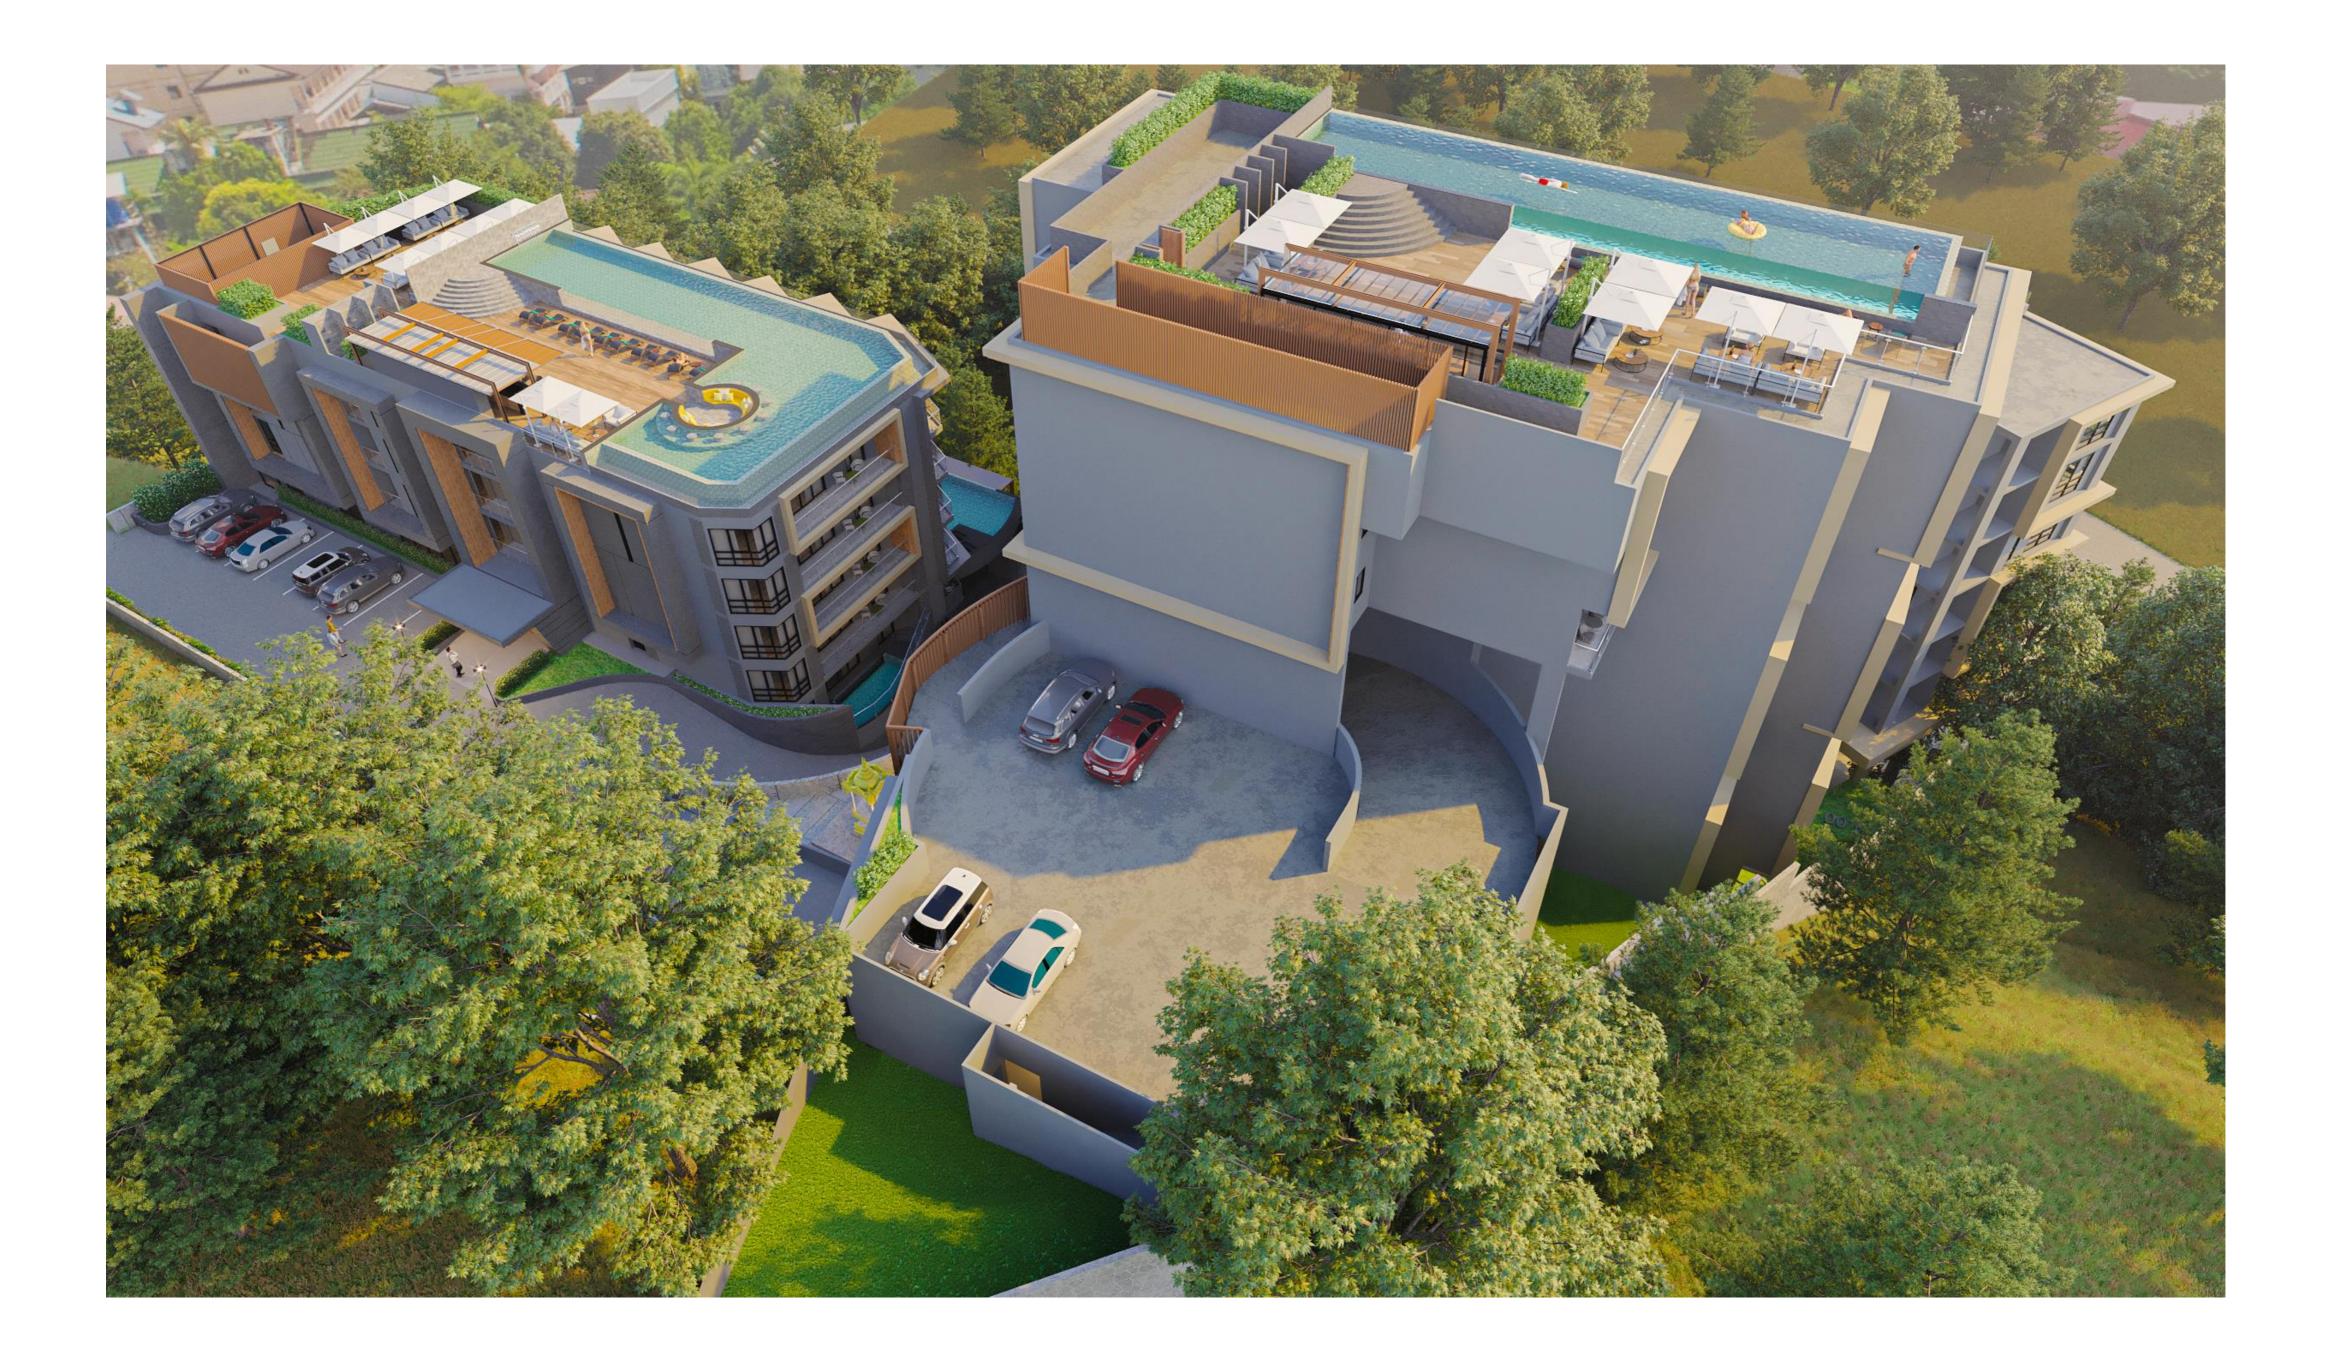

# Karon beach condominium

# 7.720.000 - 14.440.000 тнв

Price of apartments

There are 28 apartments with 2 bedrooms in the building. Project amenities: 2 swimming pools with panoramic views, pool bar, restaurant and cafe, gym and kid's room.

The distance to Karon Beach is 650 m, to Kata Beach – 1.5 km.

Projected income: 5-10%

**Rental Pool program** for those who want to combine an investment with their own accommodation: 40% of the income to the investor, 60% - to the management company (all expenses are on the share of MC). The income is after the handover.