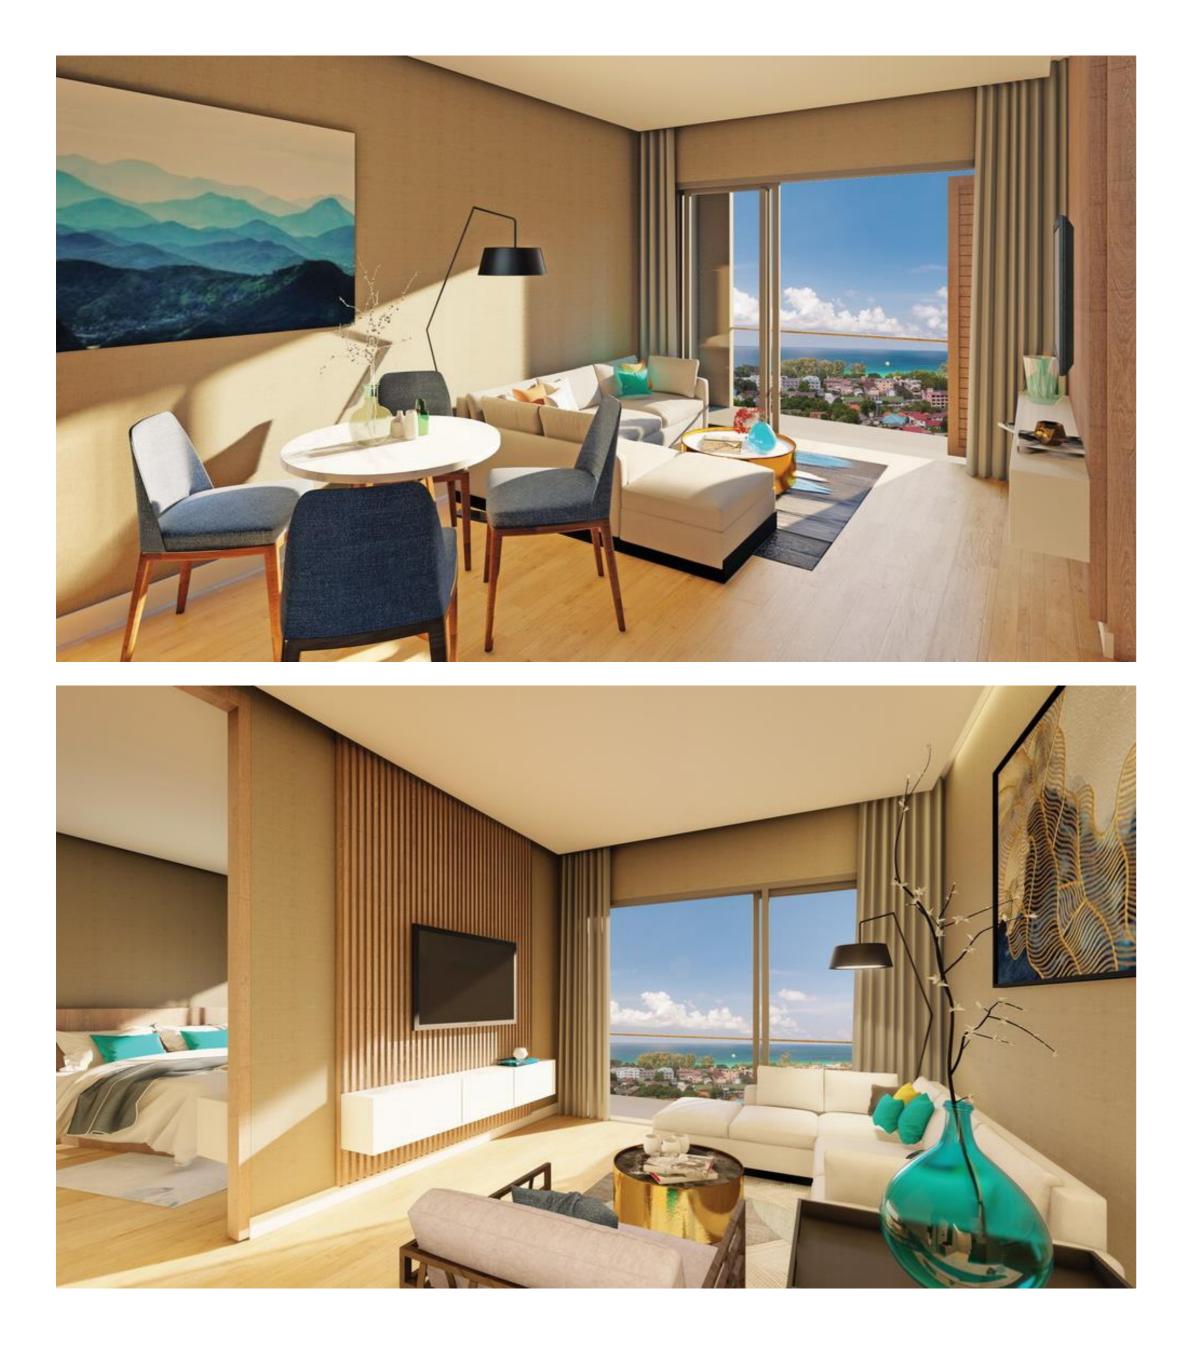

# **KARON BEACH CONDOMINIUM**

General characteristics of the project | Infrastructure | Advantages of the location | Available apartments



**Q** KARON BEACH, PHUKET

# Karon beach condominium

# 7.720.000 - 14.440.000 тнв

Price of apartments



There are 28 apartments with 2 bedrooms in the building. Project amenities: 2 swimming pools with panoramic views, pool bar, restaurant and cafe, gym and kid's room.

The distance to Karon Beach is 650 m, to Kata Beach – 1.5 km.

Projected income: 5-10%

**Rental Pool program** for those who want to combine an investment with their own accommodation: 40% of the income to the investor, 60% - to the management company (all expenses are on the share of MC). The income is after the handover.

**Installment until the end of construction** with a down payment of 35% (limited time offer).



# 650 meters

from Karon Beach















# Floor plan

# Karon beach condominium