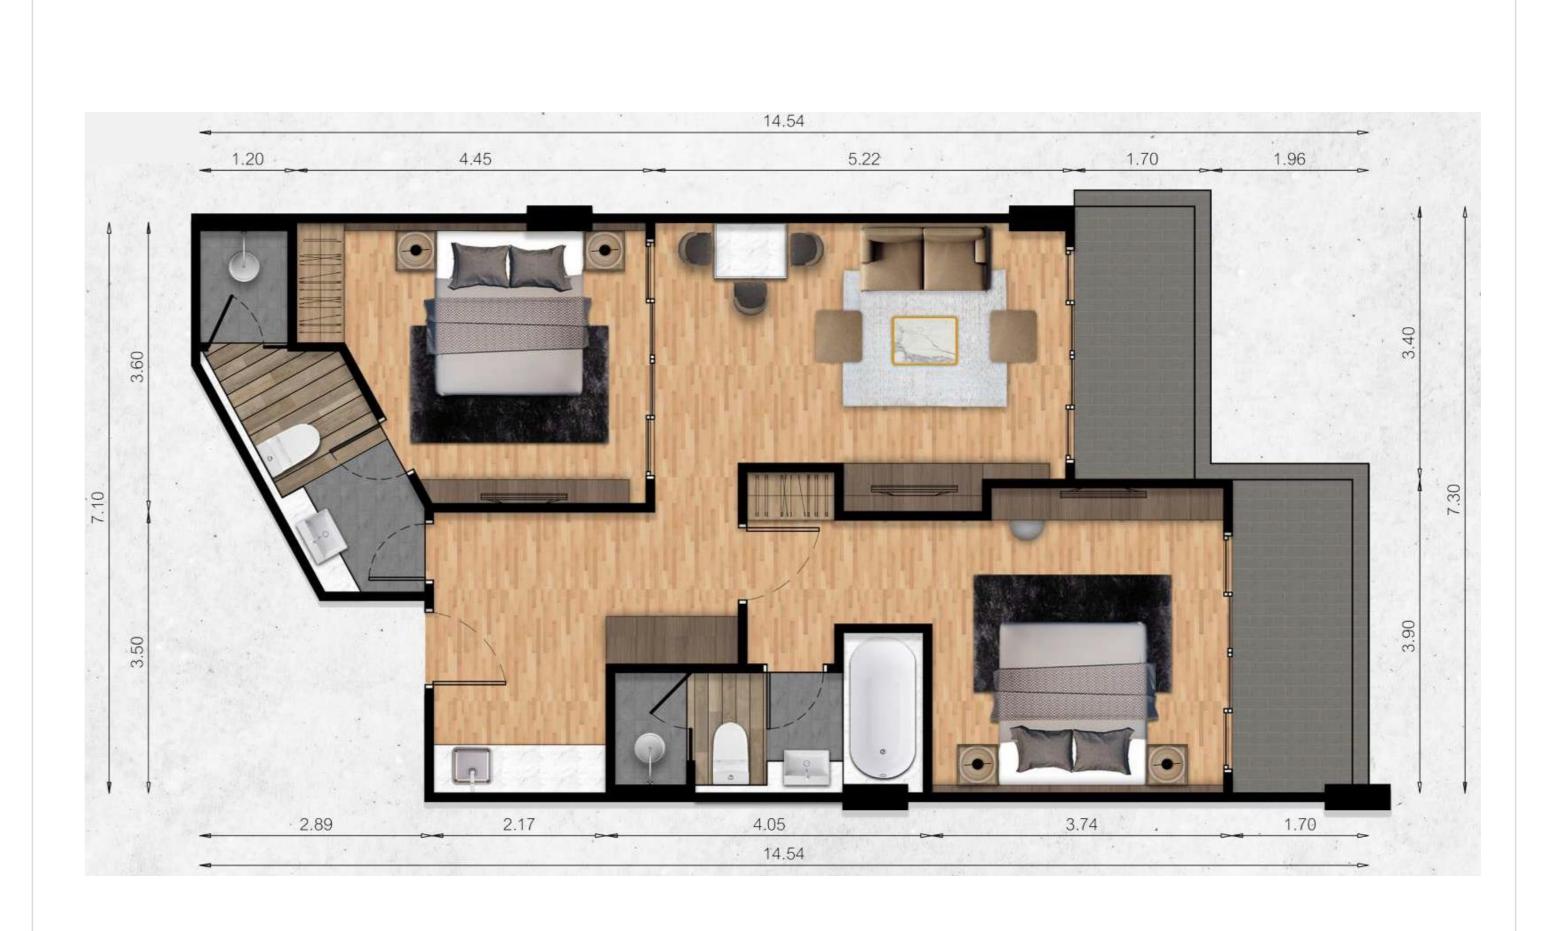

650 m, to Kata Beach – 1.5 km.

Projected income: 5-10%

**Rental Pool program** for those who want to combine an investment with their own accommodation: 40% of the income to the investor, 60% - to the management company (all expenses are on the share of MC). The income is after the handover.

**Installment until the end of construction** with a down payment of 35% (limited time offer).



# 650 meters

from Karon Beach















# Floor plan

# Karon beach condominium



















# Available layouts

# Karon beach condominium



# Apartments J

# 7.720.000 тнв

Starting price

### **61.77** sq.m

Total area



#### 2 Bedroom







Private terrace





# Apartments K

## 10.510.000 тнв

Starting price

### 87.58 sq.m

Total area



#### **2** Bedroom







Private terrace



# Apartments Η

### 11.680.000 тнв

Starting price

### 97.33 sq.m

Total area



#### 2 Bedroom







Private terrace





# Apartments H1

### 14.440.000 тнв

Starting price

## 115.5 sq.m

Total area



#### **2** Bedroom



**2** Bathroom



Private terrace and swimming pool



# Additional expenses & payment schedule

Karon beach condominium



# **Additional expenses**



#### 60 THB | SQ.M

Service per month Annual payment





Leasehold registration One-time payment



### **500** THB | SQ.M

Capital Improvement fun One-time payment



### 2.25 %

Freehold registration Registration fee – 350.00 One-time payment

|        | INCLUDED<br>IN PRICE                                                |
|--------|---------------------------------------------------------------------|
| nd