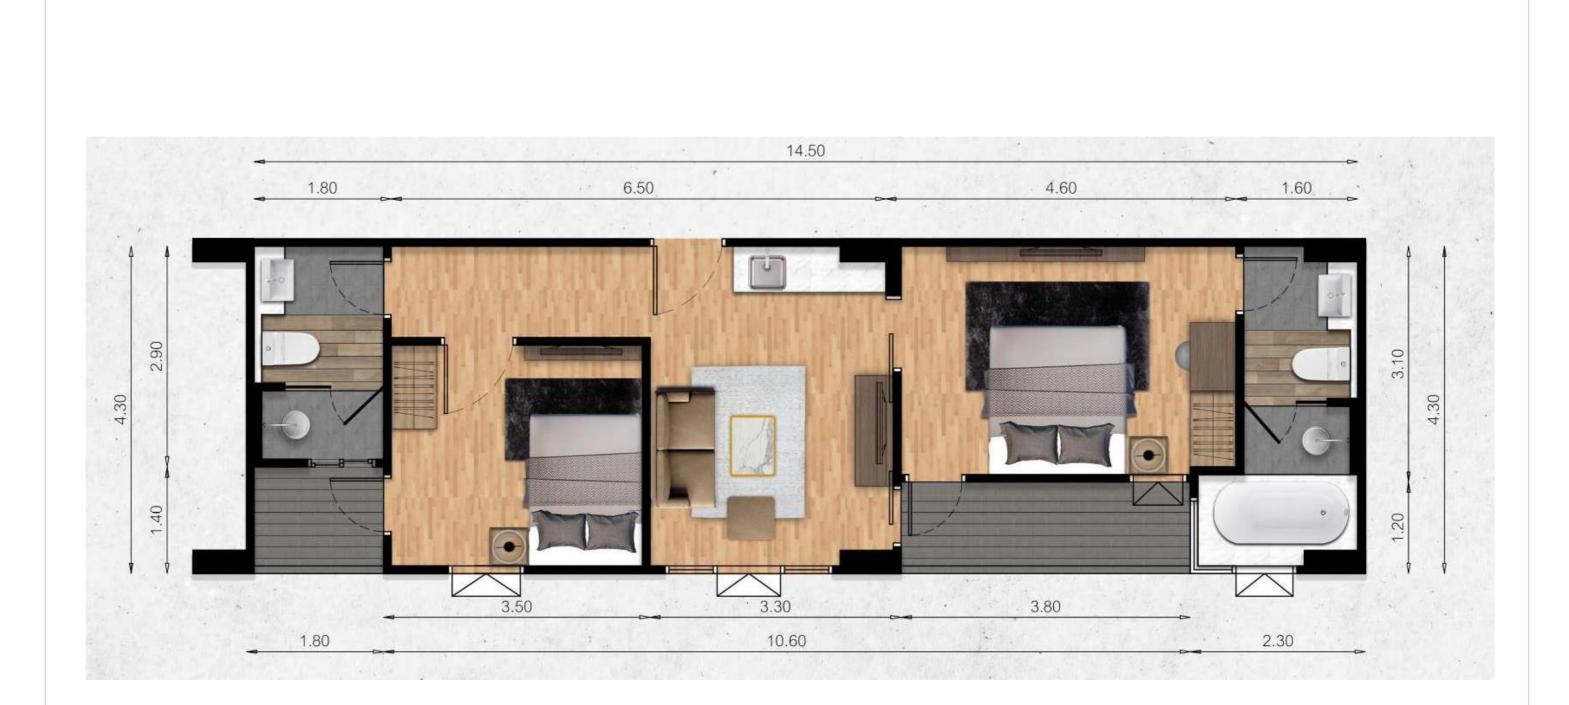

# Apartments H1

### 14.440.000 тнв

Starting price

## 115.5 sq.m

Total area

#### **2** Bedroom

**2** Bathroom

Private terrace and swimming pool