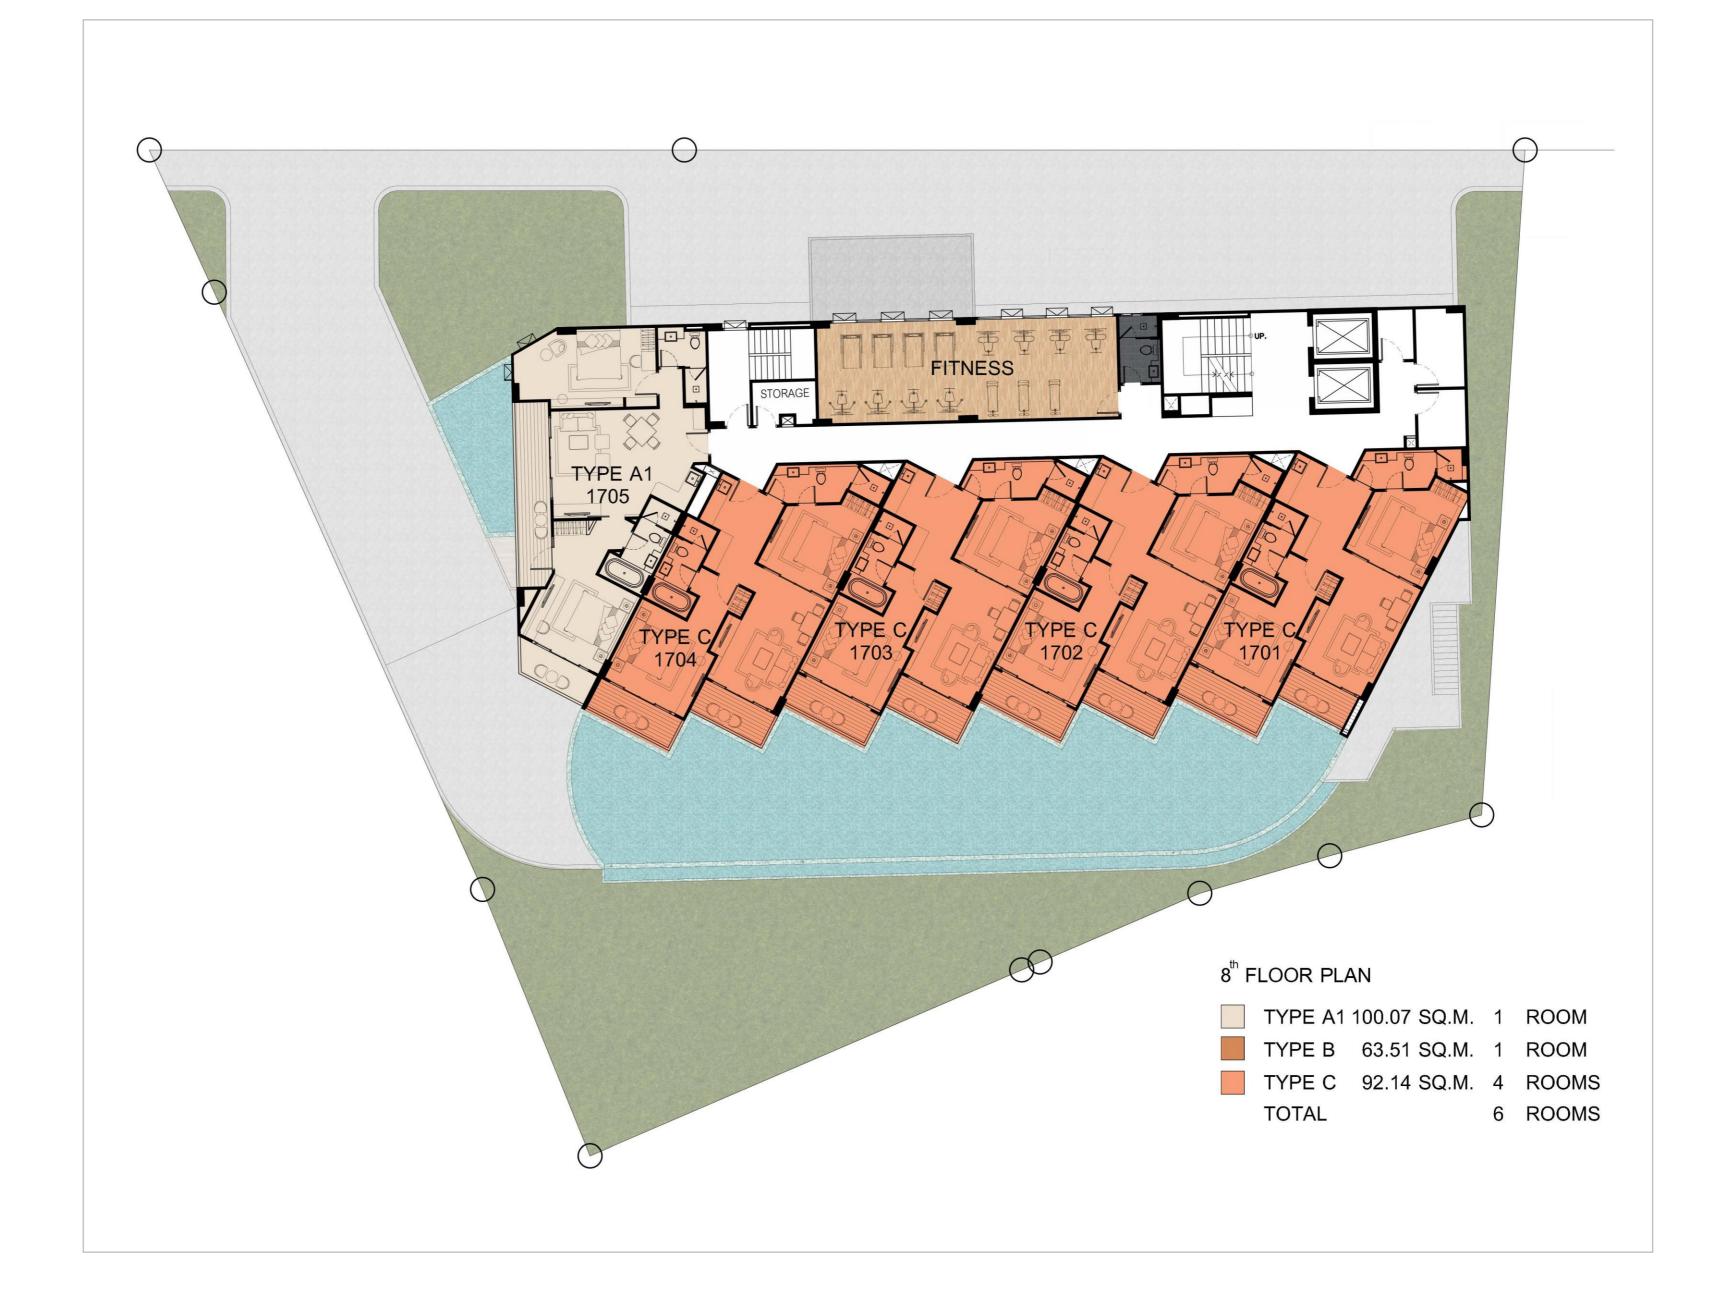

# 7.720.000 - 14.440.000 тнв

Price of apartments

There are 28 apartments with 2 bedrooms in the building. Project amenities: 2 swimming pools with panoramic views, pool bar, restaurant and cafe, gym and kid's room.

# Floor plan

# Karon beach condominium