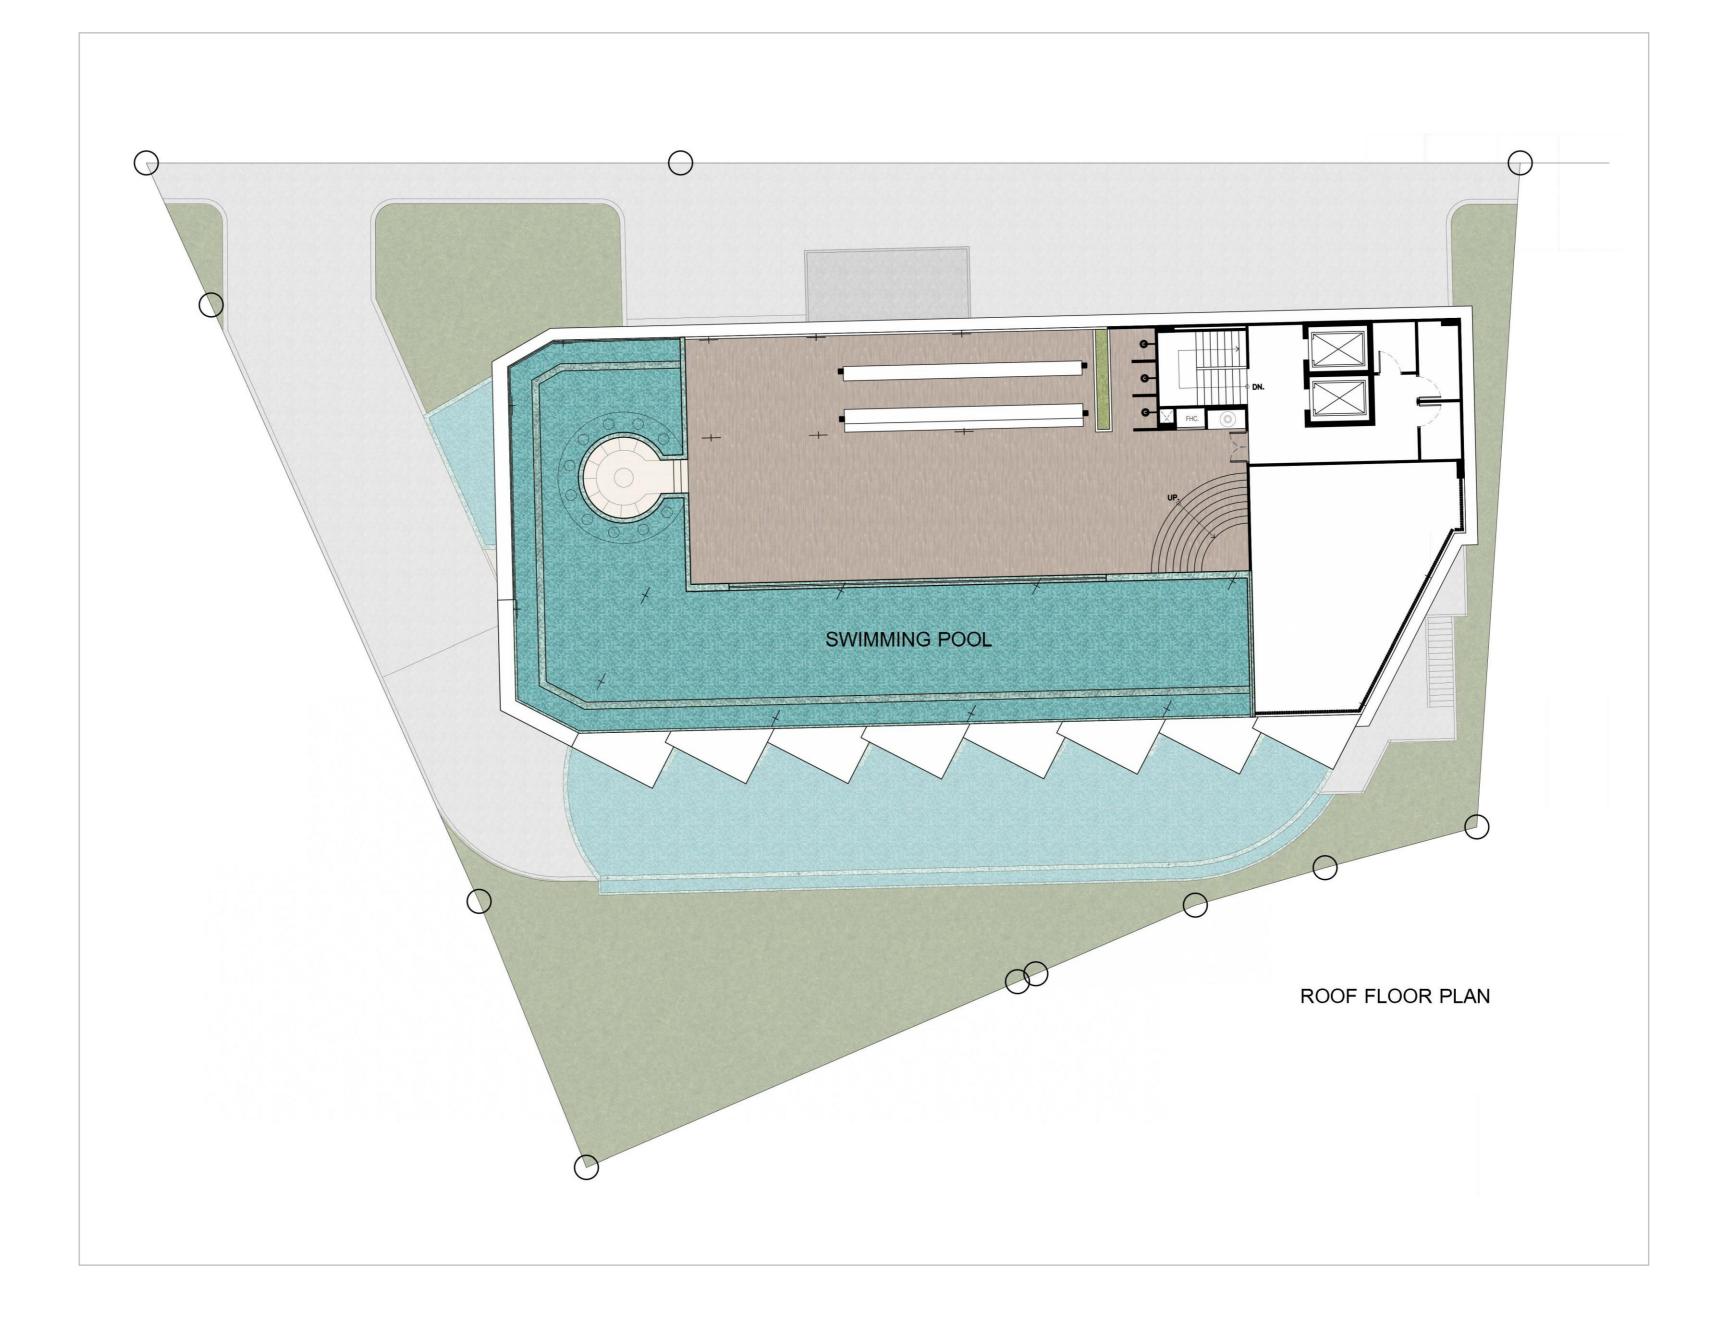

# 7.720.000 - 14.440.000 тнв

Price of apartments

There are 28 apartments with 2 bedrooms in the building. Project amenities: 2 swimming pools with panoramic views, pool bar, restaurant and cafe, gym and kid's room.

# Floor plan

# Karon beach condominium