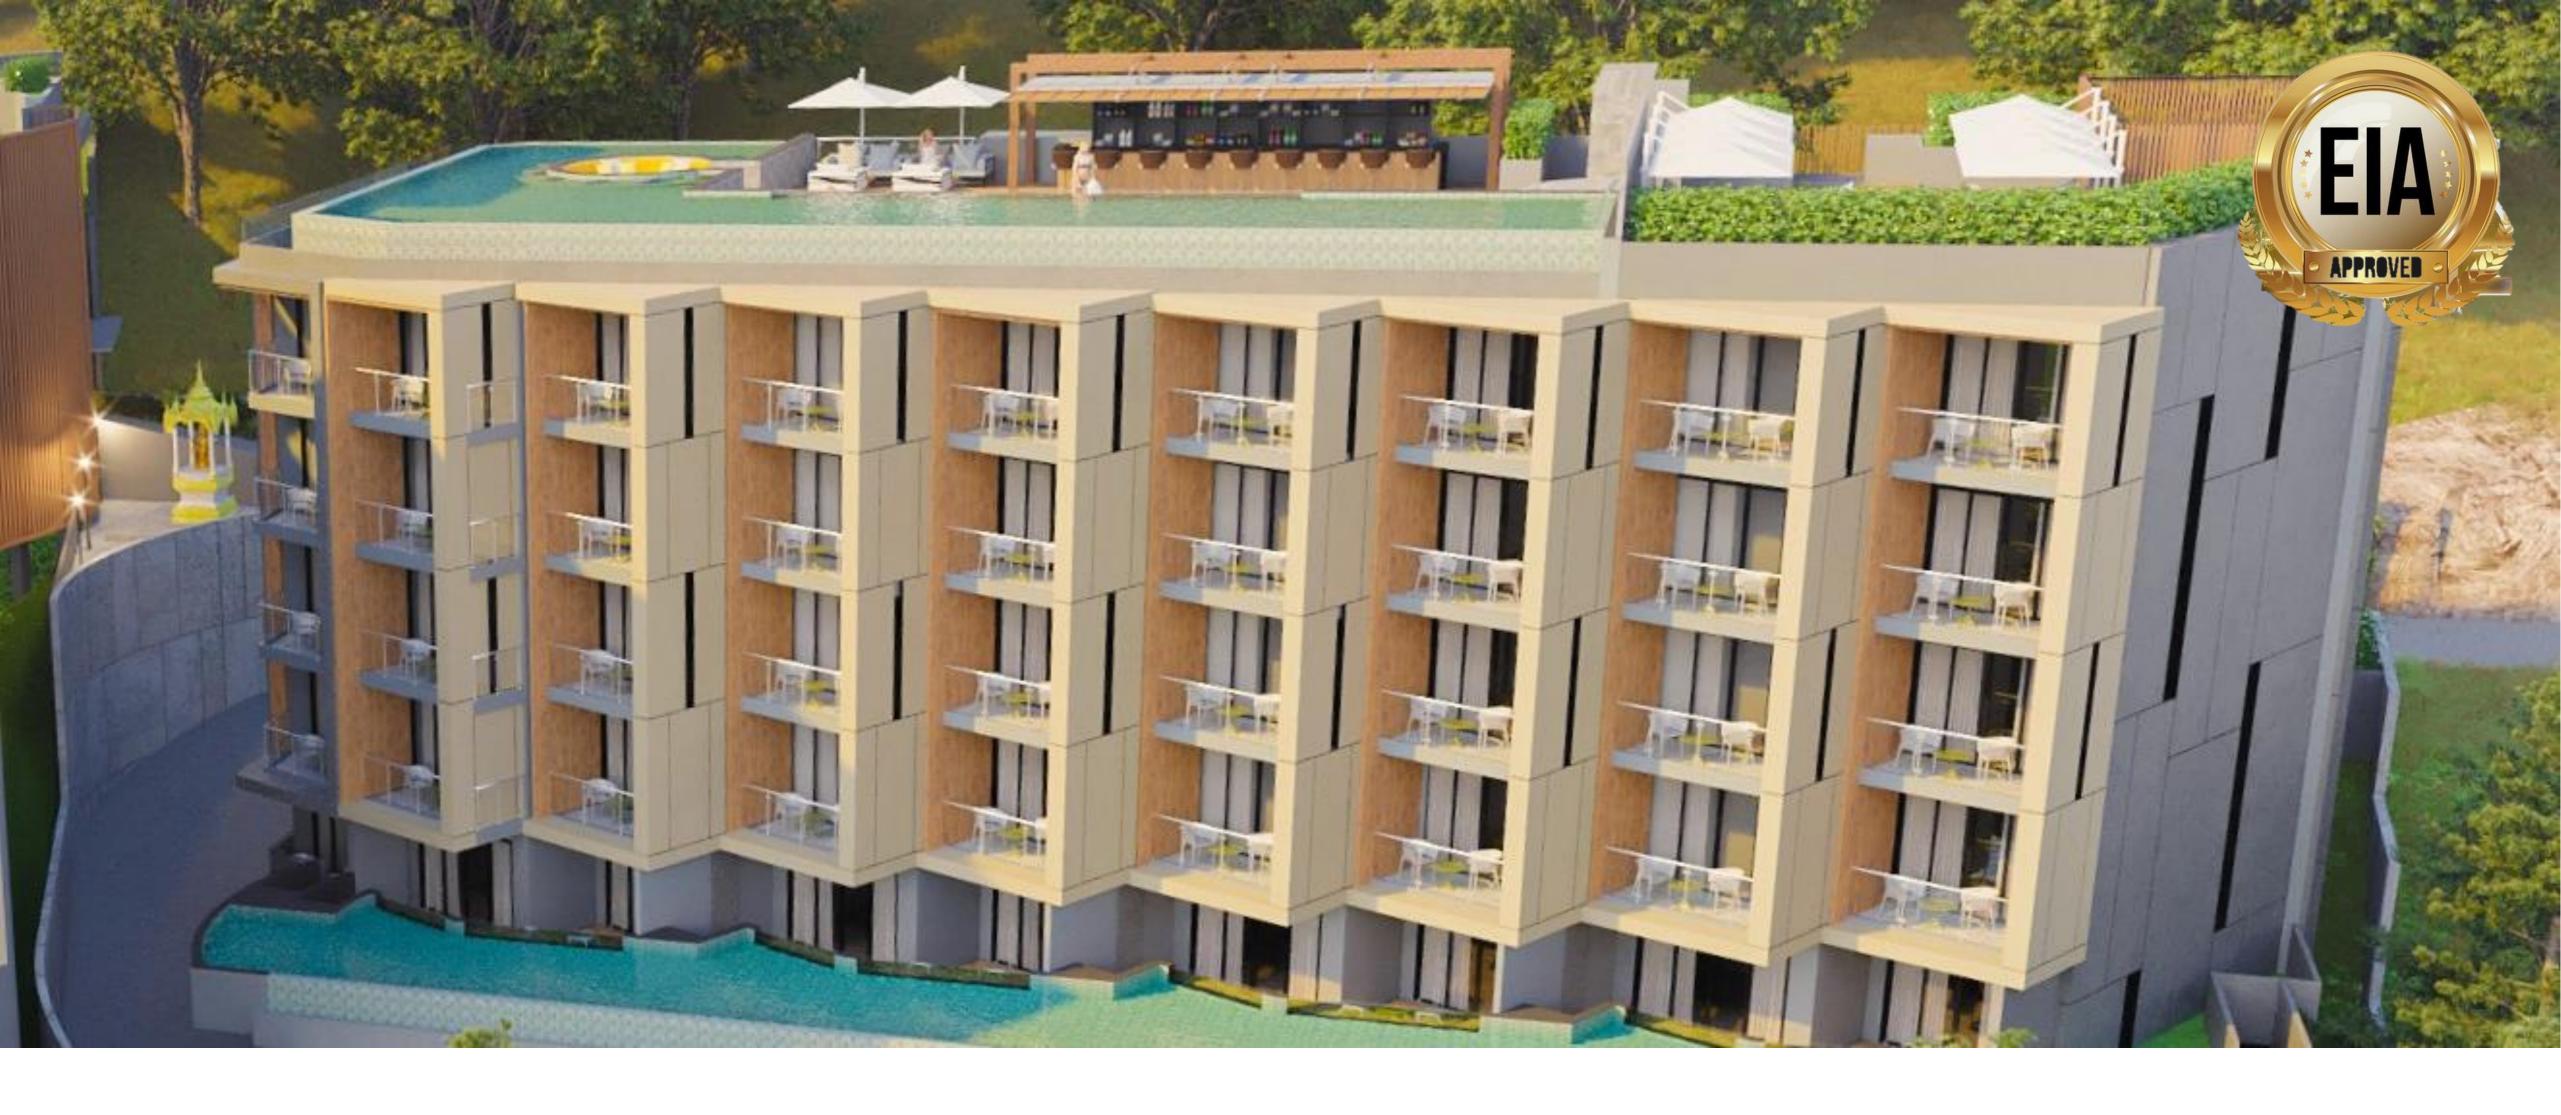

# Karon beach condominium

# 7.720.000 - 14.440.000 тнв

Price of apartments

There are 28 apartments with 2 bedrooms in the building. Project amenities: 2 swimming pools with panoramic views, pool bar, restaurant and cafe, gym and kid's room.