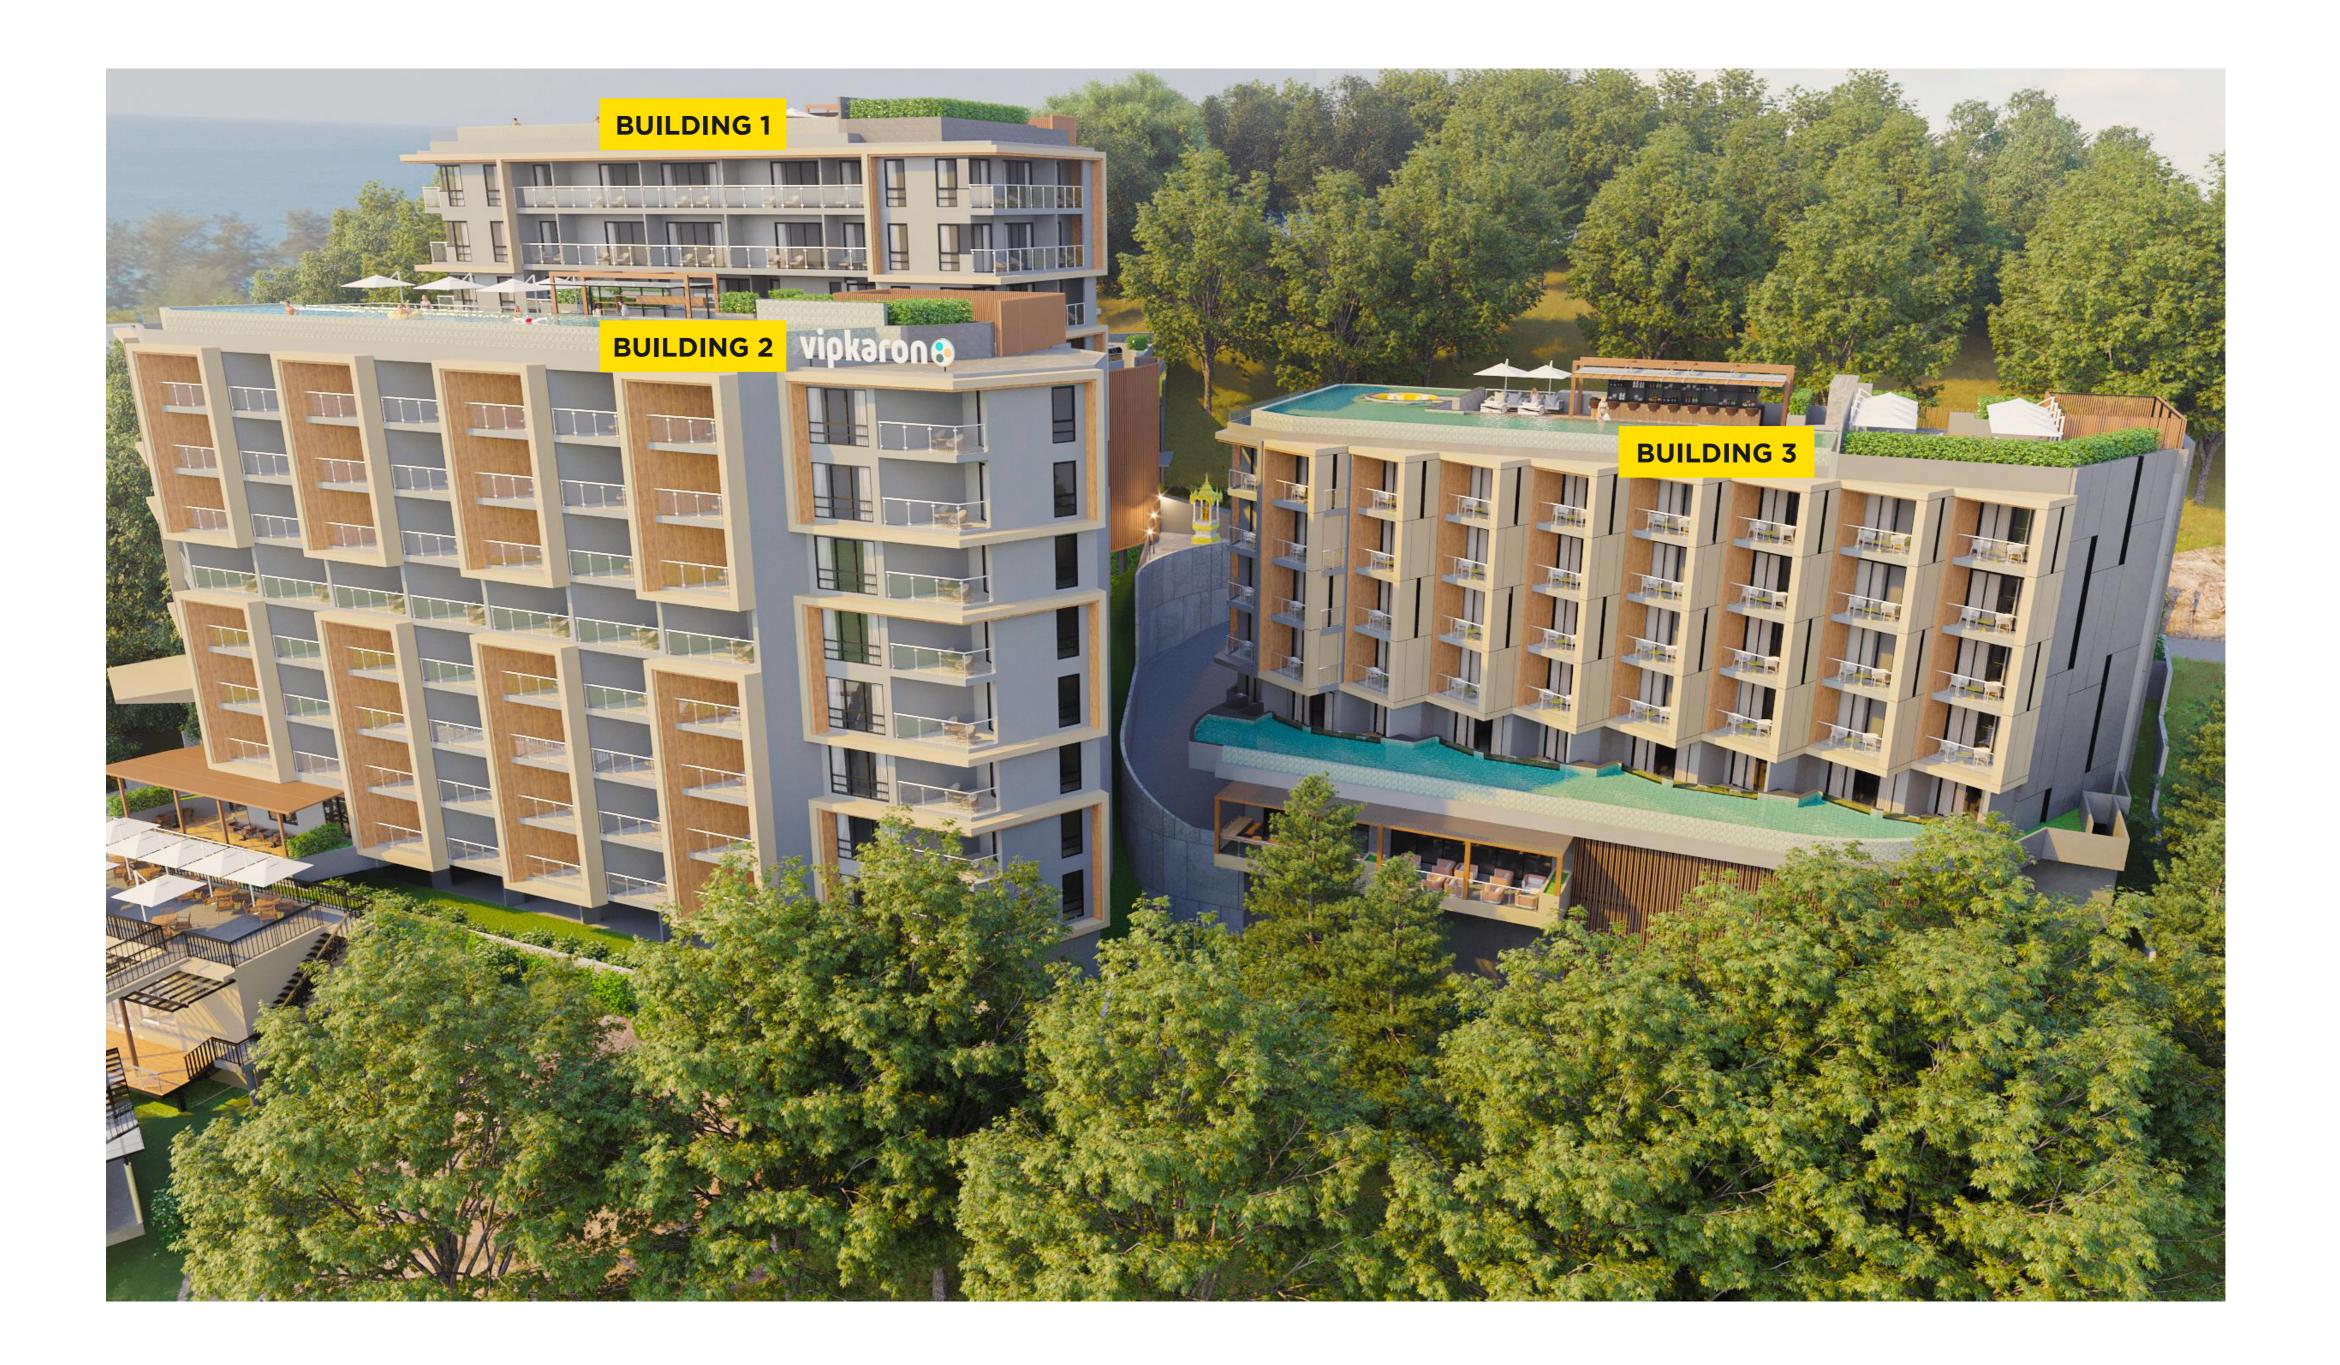

# Karon beach condominium

# 7.720.000 - 14.440.000 тнв

Price of apartments

There are 28 apartments with 2 bedrooms in the building. Project amenities: 2 swimming pools with panoramic views, pool bar, restaurant and cafe, gym and kid's room.

The distance to Karon Beach is 650 m, to Kata Beach – 1.5 km.

Projected income: 5-10%

**Rental Pool program** for those who want to combine an investment with their own accommodation: 40% of the income to the investor, 60% - to the management company (all expenses are on the share of MC). The income is after the handover.

# 650 meters

from Karon Beach