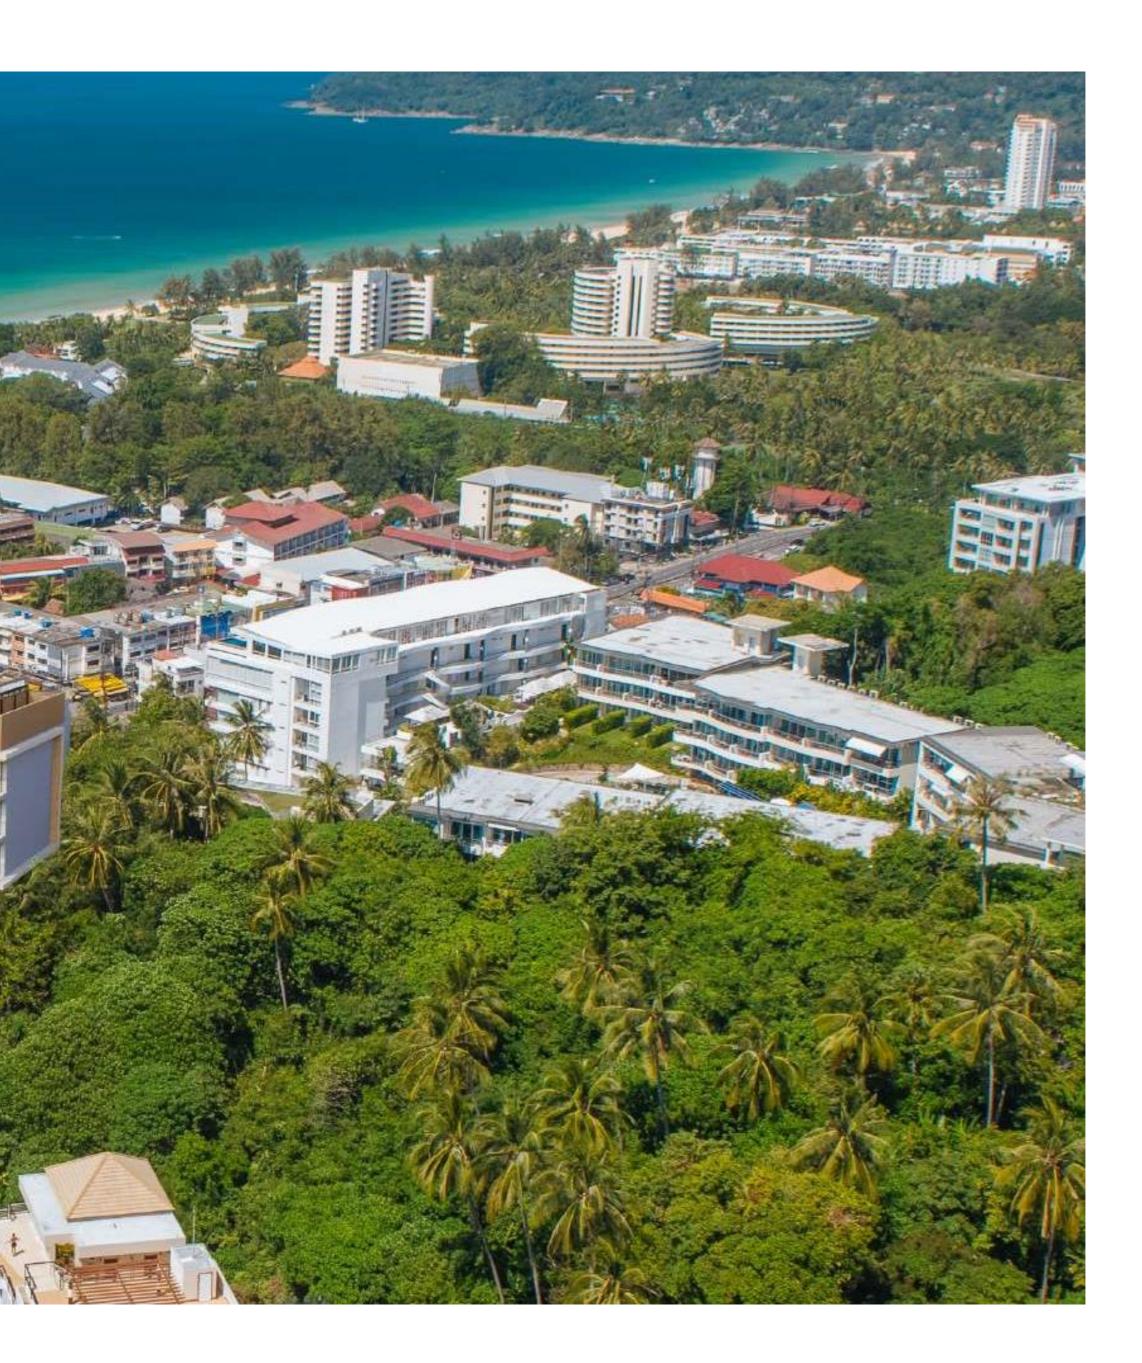

The distance to Karon Beach is 650 m, to Kata Beach – 1.5 km.

Projected income: 5-10%

**Rental Pool program** for those who want to combine an investment with their own accommodation: 40% of the income to the investor, 60% - to the management company (all expenses are on the share of MC). The income is after the handover.

# 650 meters

from Karon Beach