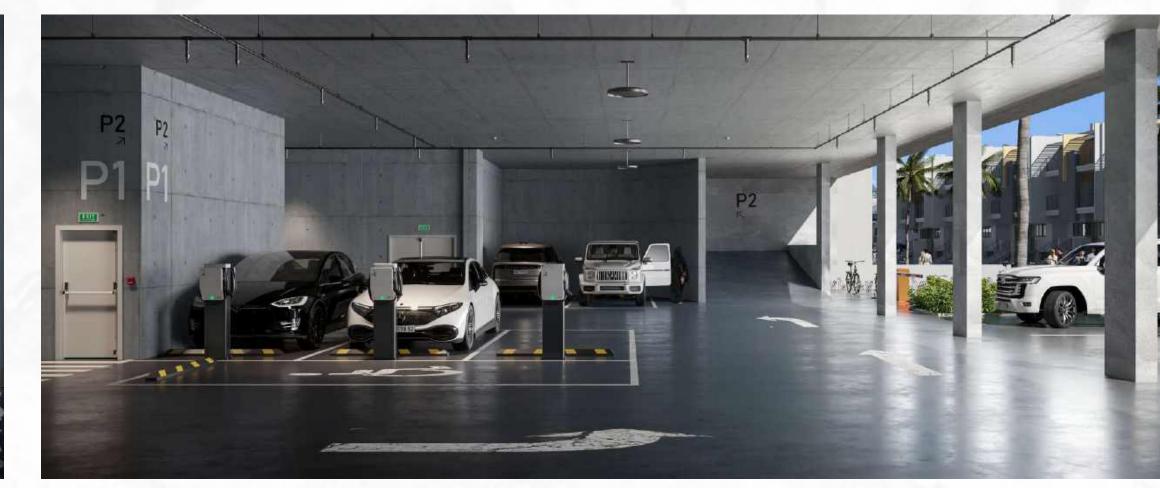

#### PARKING GARAGE

4-story parking garage has direct access to the building for tenants' convenience.

You can enjoy contactless entry to the parking lot with the R-fid chip