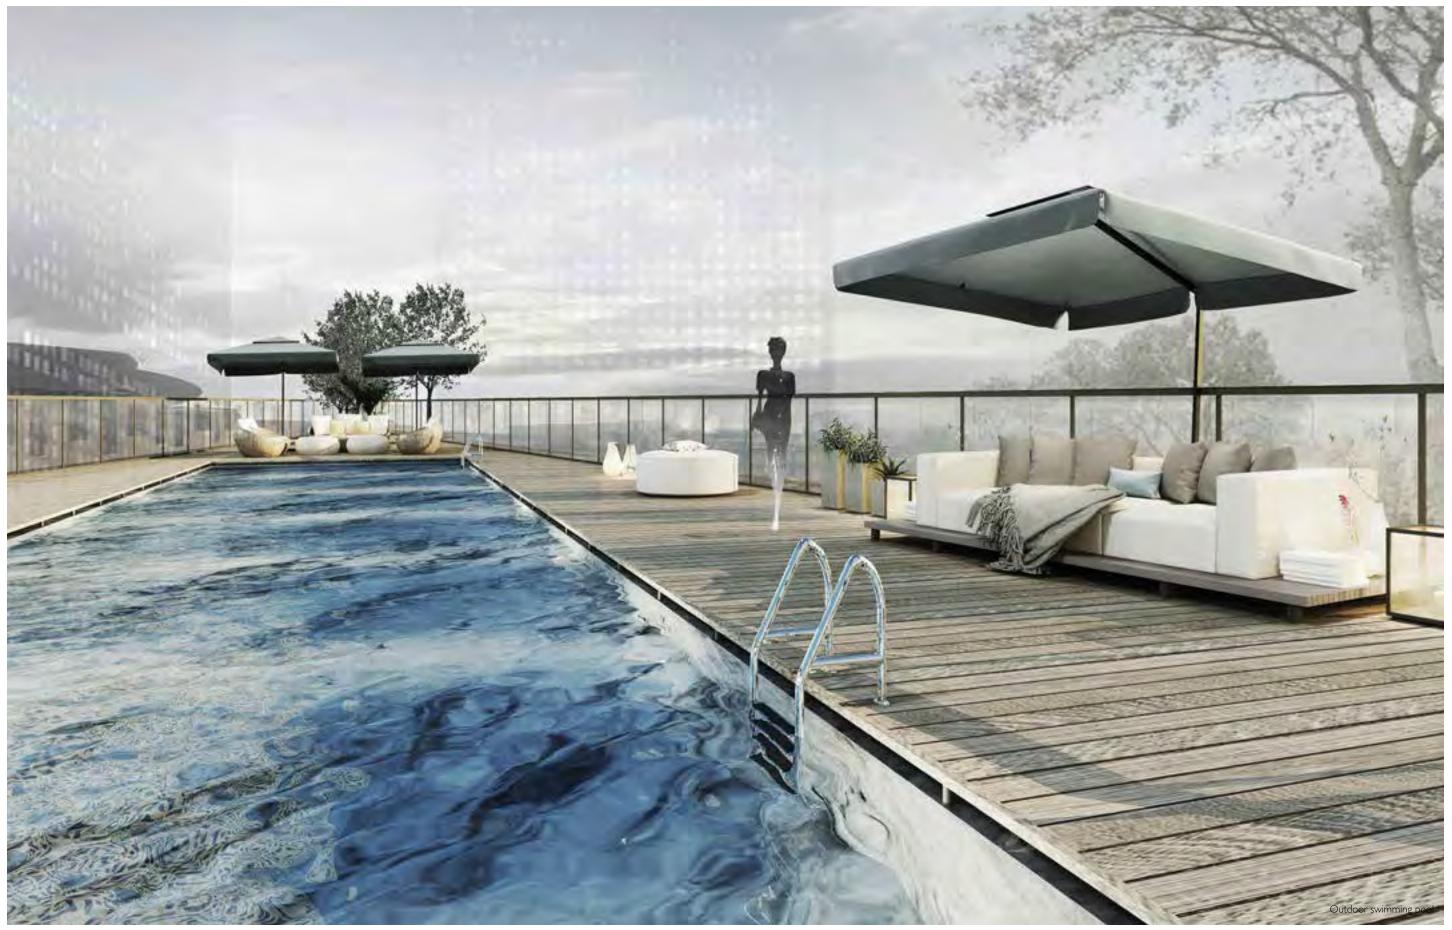

#### ĥ

The elegant confines of G Wanda Vista Istanbul features an exceptional spa designed by the award winning Wanda Design Institute, indoor and outdoor pools that one can enjoy the atmosphere of a modern oriental palace. A well-designed fitness centre with spacious studios, for those who would like to keep active without leaving the premises.