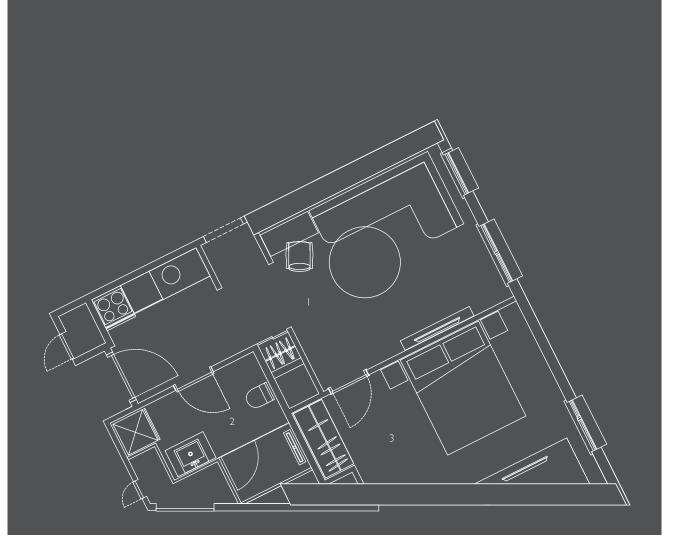

# Residences

The luxury residences of G Wanda Vista Istanbul are named after the Feng Shui elements, signifying the spiritual harmony of design elements.

| Chi   | $106.5 \text{ m}^2$                                                                                                                                                                                                                                                                                                                                                                                                                                                                                                                                                                                                                                                                                                                                                                                                                                                                                                                                                                                                                                                                                                                                                                                                                                                                                                                                                                                                                                                                                                                                                                                                                                                                                                                                                                                                                                                                                                                                                                                                                                                                                                            |
|-------|--------------------------------------------------------------------------------------------------------------------------------------------------------------------------------------------------------------------------------------------------------------------------------------------------------------------------------------------------------------------------------------------------------------------------------------------------------------------------------------------------------------------------------------------------------------------------------------------------------------------------------------------------------------------------------------------------------------------------------------------------------------------------------------------------------------------------------------------------------------------------------------------------------------------------------------------------------------------------------------------------------------------------------------------------------------------------------------------------------------------------------------------------------------------------------------------------------------------------------------------------------------------------------------------------------------------------------------------------------------------------------------------------------------------------------------------------------------------------------------------------------------------------------------------------------------------------------------------------------------------------------------------------------------------------------------------------------------------------------------------------------------------------------------------------------------------------------------------------------------------------------------------------------------------------------------------------------------------------------------------------------------------------------------------------------------------------------------------------------------------------------|
| Zhen  | $63.3 \text{ m}^2$                                                                                                                                                                                                                                                                                                                                                                                                                                                                                                                                                                                                                                                                                                                                                                                                                                                                                                                                                                                                                                                                                                                                                                                                                                                                                                                                                                                                                                                                                                                                                                                                                                                                                                                                                                                                                                                                                                                                                                                                                                                                                                             |
| Feng  | 99.5 m <sup>2</sup>                                                                                                                                                                                                                                                                                                                                                                                                                                                                                                                                                                                                                                                                                                                                                                                                                                                                                                                                                                                                                                                                                                                                                                                                                                                                                                                                                                                                                                                                                                                                                                                                                                                                                                                                                                                                                                                                                                                                                                                                                                                                                                            |
| Lotus | $73 \text{ m}^2$                                                                                                                                                                                                                                                                                                                                                                                                                                                                                                                                                                                                                                                                                                                                                                                                                                                                                                                                                                                                                                                                                                                                                                                                                                                                                                                                                                                                                                                                                                                                                                                                                                                                                                                                                                                                                                                                                                                                                                                                                                                                                                               |
| Jade  | 63.3 m <sup>2</sup>                                                                                                                                                                                                                                                                                                                                                                                                                                                                                                                                                                                                                                                                                                                                                                                                                                                                                                                                                                                                                                                                                                                                                                                                                                                                                                                                                                                                                                                                                                                                                                                                                                                                                                                                                                                                                                                                                                                                                                                                                                                                                                            |
| Jin   | 63.3 m <sup>2</sup>                                                                                                                                                                                                                                                                                                                                                                                                                                                                                                                                                                                                                                                                                                                                                                                                                                                                                                                                                                                                                                                                                                                                                                                                                                                                                                                                                                                                                                                                                                                                                                                                                                                                                                                                                                                                                                                                                                                                                                                                                                                                                                            |
| Shui  | $90.2 \text{ m}^2$                                                                                                                                                                                                                                                                                                                                                                                                                                                                                                                                                                                                                                                                                                                                                                                                                                                                                                                                                                                                                                                                                                                                                                                                                                                                                                                                                                                                                                                                                                                                                                                                                                                                                                                                                                                                                                                                                                                                                                                                                                                                                                             |
|       | A DESCRIPTION OF A DESC |

# Chi Residence

I. Living Room + Kitchen 2. Bathroom 3. Bedroom

20 m² 5.4 m² 12.4 m²

| I. Entrance              | 3.8 m <sup>2</sup> |
|--------------------------|--------------------|
| 2. Bathroom              | 3.1 m <sup>2</sup> |
| 3. Living Room + Kitchen | 27 m <sup>2</sup>  |
| 4. Bedroom               | 12 m <sup>2</sup>  |
| 5. Bathroom              | 4.9 m <sup>2</sup> |
| 6. Bedroom               | 7.3 m <sup>2</sup> |
|                          |                    |