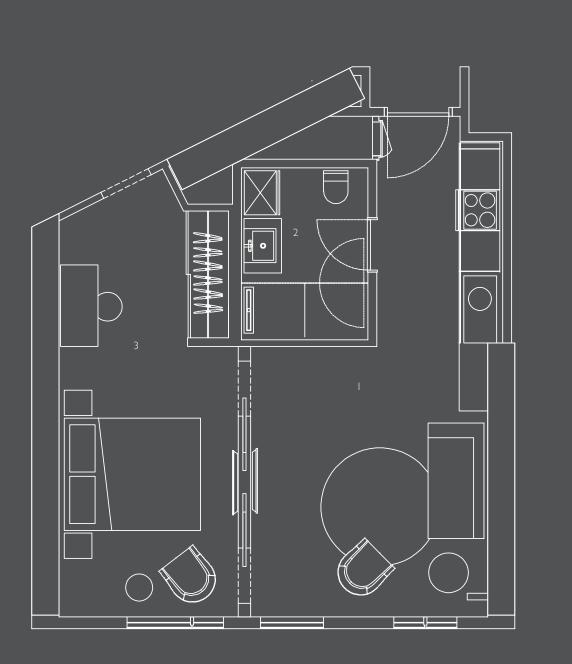

# Floor overlook

G Wanda Vista Istanbul Hotel and Residences, is the first ever Wanda Vista complex in Europe. The 320 luxury residences designed by the Wanda Design Institute, stand above the top 32 floors of the G Wanda Vista Istanbul Hotel.

The residences will be rented as hotel residence quarters by G Wanda Vista Istanbul Hotel. The G Wanda Vista Istanbul Residences will deliver the comfort of a luxurious home along with extraordinary services and facilities of a high-end hotel.