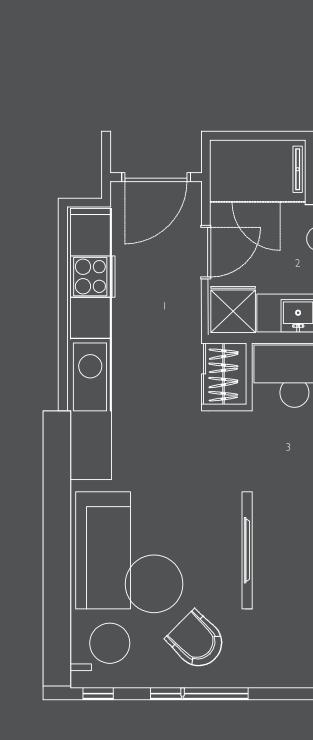

# Chi Residence

I. Living Room + Kitchen 2. Bathroom 3. Bedroom

20 m² 5.4 m² 12.4 m²

| I. Entrance              | 3.8 m <sup>2</sup> |
|--------------------------|--------------------|
| 2. Bathroom              | 3.1 m <sup>2</sup> |
| 3. Living Room + Kitchen | 27 m <sup>2</sup>  |
| 4. Bedroom               | 12 m <sup>2</sup>  |
| 5. Bathroom              | 4.9 m <sup>2</sup> |
| 6. Bedroom               | 7.3 m <sup>2</sup> |
|                          |                    |