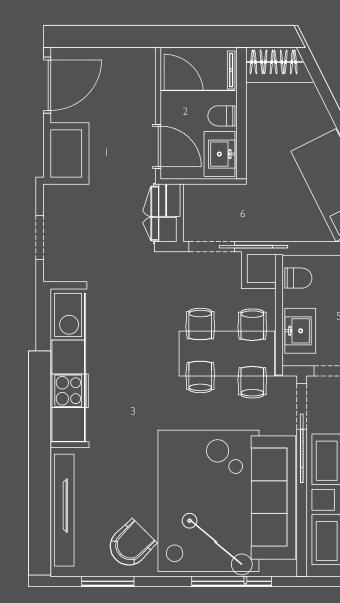

# Residences

The luxury residences of G Wanda Vista Istanbul are named after the Feng Shui elements, signifying the spiritual harmony of design elements.

| Chi   | $106.5 \text{ m}^2$                                                                                                                                                                                                                                                                                                                                                                                                                                                                                                                                                                                                                                                                                                                                                                                                                                                                                                                                                                                                                                                                                                                                                                                                                                                                                                                                                                                                                                                                                                                                                                                                                                                                                                                                                                                                                                                                                                                                                                                                                                                                                                            |
|-------|--------------------------------------------------------------------------------------------------------------------------------------------------------------------------------------------------------------------------------------------------------------------------------------------------------------------------------------------------------------------------------------------------------------------------------------------------------------------------------------------------------------------------------------------------------------------------------------------------------------------------------------------------------------------------------------------------------------------------------------------------------------------------------------------------------------------------------------------------------------------------------------------------------------------------------------------------------------------------------------------------------------------------------------------------------------------------------------------------------------------------------------------------------------------------------------------------------------------------------------------------------------------------------------------------------------------------------------------------------------------------------------------------------------------------------------------------------------------------------------------------------------------------------------------------------------------------------------------------------------------------------------------------------------------------------------------------------------------------------------------------------------------------------------------------------------------------------------------------------------------------------------------------------------------------------------------------------------------------------------------------------------------------------------------------------------------------------------------------------------------------------|
| Zhen  | $63.3 \text{ m}^2$                                                                                                                                                                                                                                                                                                                                                                                                                                                                                                                                                                                                                                                                                                                                                                                                                                                                                                                                                                                                                                                                                                                                                                                                                                                                                                                                                                                                                                                                                                                                                                                                                                                                                                                                                                                                                                                                                                                                                                                                                                                                                                             |
| Feng  | 99.5 m <sup>2</sup>                                                                                                                                                                                                                                                                                                                                                                                                                                                                                                                                                                                                                                                                                                                                                                                                                                                                                                                                                                                                                                                                                                                                                                                                                                                                                                                                                                                                                                                                                                                                                                                                                                                                                                                                                                                                                                                                                                                                                                                                                                                                                                            |
| Lotus | $73 \text{ m}^2$                                                                                                                                                                                                                                                                                                                                                                                                                                                                                                                                                                                                                                                                                                                                                                                                                                                                                                                                                                                                                                                                                                                                                                                                                                                                                                                                                                                                                                                                                                                                                                                                                                                                                                                                                                                                                                                                                                                                                                                                                                                                                                               |
| Jade  | 63.3 m <sup>2</sup>                                                                                                                                                                                                                                                                                                                                                                                                                                                                                                                                                                                                                                                                                                                                                                                                                                                                                                                                                                                                                                                                                                                                                                                                                                                                                                                                                                                                                                                                                                                                                                                                                                                                                                                                                                                                                                                                                                                                                                                                                                                                                                            |
| Jin   | 63.3 m <sup>2</sup>                                                                                                                                                                                                                                                                                                                                                                                                                                                                                                                                                                                                                                                                                                                                                                                                                                                                                                                                                                                                                                                                                                                                                                                                                                                                                                                                                                                                                                                                                                                                                                                                                                                                                                                                                                                                                                                                                                                                                                                                                                                                                                            |
| Shui  | $90.2 \text{ m}^2$                                                                                                                                                                                                                                                                                                                                                                                                                                                                                                                                                                                                                                                                                                                                                                                                                                                                                                                                                                                                                                                                                                                                                                                                                                                                                                                                                                                                                                                                                                                                                                                                                                                                                                                                                                                                                                                                                                                                                                                                                                                                                                             |
|       | A DESCRIPTION OF A DESC |

| I. Entrance              | 9.9 m |
|--------------------------|-------|
| 2. Bathroom              | 2.7 m |
| 3. Hall                  | 4.2 m |
| 4. Living Room + Kitchen | 26 m  |
| 5. Bedroom               | 14.2  |