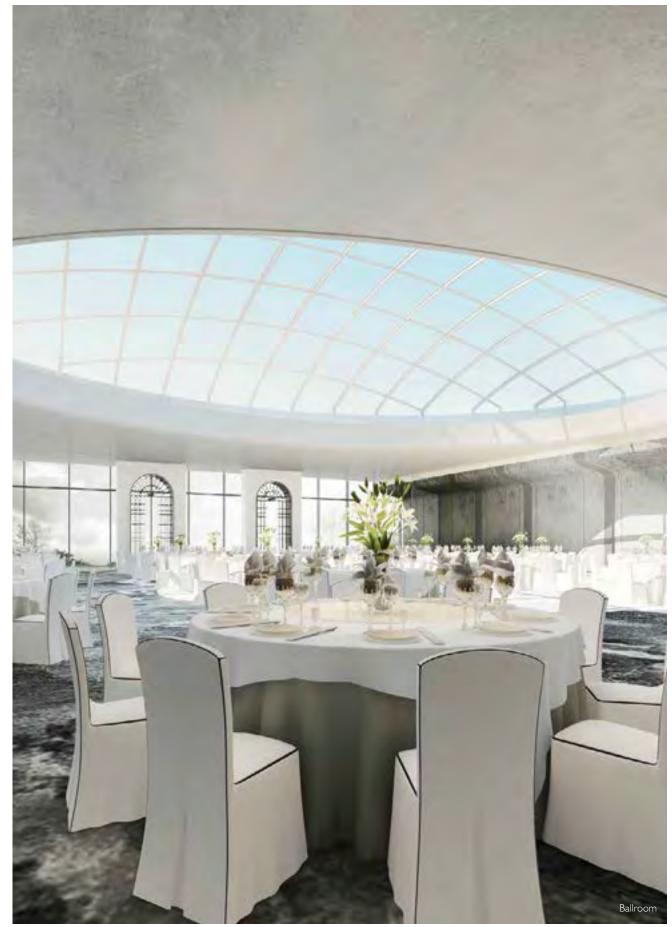

#### ĥ

The elegant confines of G Wanda Vista Istanbul features an exceptional spa designed by the award winning Wanda Design Institute, indoor and outdoor pools that one can enjoy the atmosphere of a modern oriental palace. A well-designed fitness centre with spacious studios, for those who would like to keep active without leaving the premises.

Anything a guest can ask for, the professional concierge service of G Wanda Vista will be there to present.

FACILITIES

#### ĥ

The concept of all day dining along with exceptional restaurants that will bring the most extravagant tastes of the Chinese Cuisine will welcome the guests of G Wanda Vista Istanbul to a world of exquisite delights.