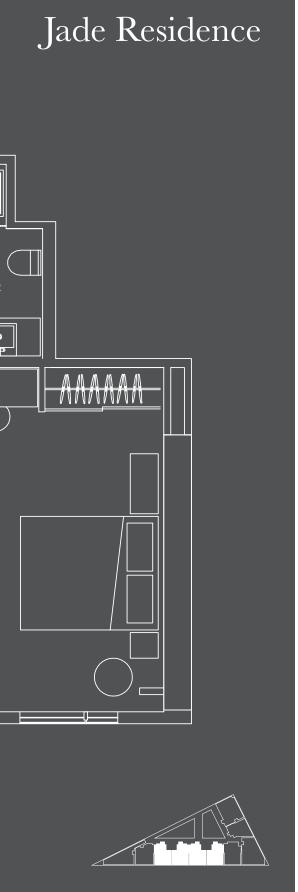

# Residences

The luxury residences of G Wanda Vista Istanbul are named after the Feng Shui elements, signifying the spiritual harmony of design elements.

| Chi   | $106.5 \text{ m}^2$                                                                                                                                                                                                                                                                                                                                                                                                                                                                                                                                                                                                                                                                                                                                                                                                                                                                                                                                                                                                                                                                                                                                                                                                                                                                                                                                                                                                                                                                                                                                                                                                                                                                                                                                                                                                                                                                                                                                                                                                                                                                                                            |
|-------|--------------------------------------------------------------------------------------------------------------------------------------------------------------------------------------------------------------------------------------------------------------------------------------------------------------------------------------------------------------------------------------------------------------------------------------------------------------------------------------------------------------------------------------------------------------------------------------------------------------------------------------------------------------------------------------------------------------------------------------------------------------------------------------------------------------------------------------------------------------------------------------------------------------------------------------------------------------------------------------------------------------------------------------------------------------------------------------------------------------------------------------------------------------------------------------------------------------------------------------------------------------------------------------------------------------------------------------------------------------------------------------------------------------------------------------------------------------------------------------------------------------------------------------------------------------------------------------------------------------------------------------------------------------------------------------------------------------------------------------------------------------------------------------------------------------------------------------------------------------------------------------------------------------------------------------------------------------------------------------------------------------------------------------------------------------------------------------------------------------------------------|
| Zhen  | $63.3 \text{ m}^2$                                                                                                                                                                                                                                                                                                                                                                                                                                                                                                                                                                                                                                                                                                                                                                                                                                                                                                                                                                                                                                                                                                                                                                                                                                                                                                                                                                                                                                                                                                                                                                                                                                                                                                                                                                                                                                                                                                                                                                                                                                                                                                             |
| Feng  | 99.5 m <sup>2</sup>                                                                                                                                                                                                                                                                                                                                                                                                                                                                                                                                                                                                                                                                                                                                                                                                                                                                                                                                                                                                                                                                                                                                                                                                                                                                                                                                                                                                                                                                                                                                                                                                                                                                                                                                                                                                                                                                                                                                                                                                                                                                                                            |
| Lotus | $73 \text{ m}^2$                                                                                                                                                                                                                                                                                                                                                                                                                                                                                                                                                                                                                                                                                                                                                                                                                                                                                                                                                                                                                                                                                                                                                                                                                                                                                                                                                                                                                                                                                                                                                                                                                                                                                                                                                                                                                                                                                                                                                                                                                                                                                                               |
| Jade  | 63.3 m <sup>2</sup>                                                                                                                                                                                                                                                                                                                                                                                                                                                                                                                                                                                                                                                                                                                                                                                                                                                                                                                                                                                                                                                                                                                                                                                                                                                                                                                                                                                                                                                                                                                                                                                                                                                                                                                                                                                                                                                                                                                                                                                                                                                                                                            |
| Jin   | 63.3 m <sup>2</sup>                                                                                                                                                                                                                                                                                                                                                                                                                                                                                                                                                                                                                                                                                                                                                                                                                                                                                                                                                                                                                                                                                                                                                                                                                                                                                                                                                                                                                                                                                                                                                                                                                                                                                                                                                                                                                                                                                                                                                                                                                                                                                                            |
| Shui  | $90.2 \text{ m}^2$                                                                                                                                                                                                                                                                                                                                                                                                                                                                                                                                                                                                                                                                                                                                                                                                                                                                                                                                                                                                                                                                                                                                                                                                                                                                                                                                                                                                                                                                                                                                                                                                                                                                                                                                                                                                                                                                                                                                                                                                                                                                                                             |
|       | A DESCRIPTION OF A DESC |