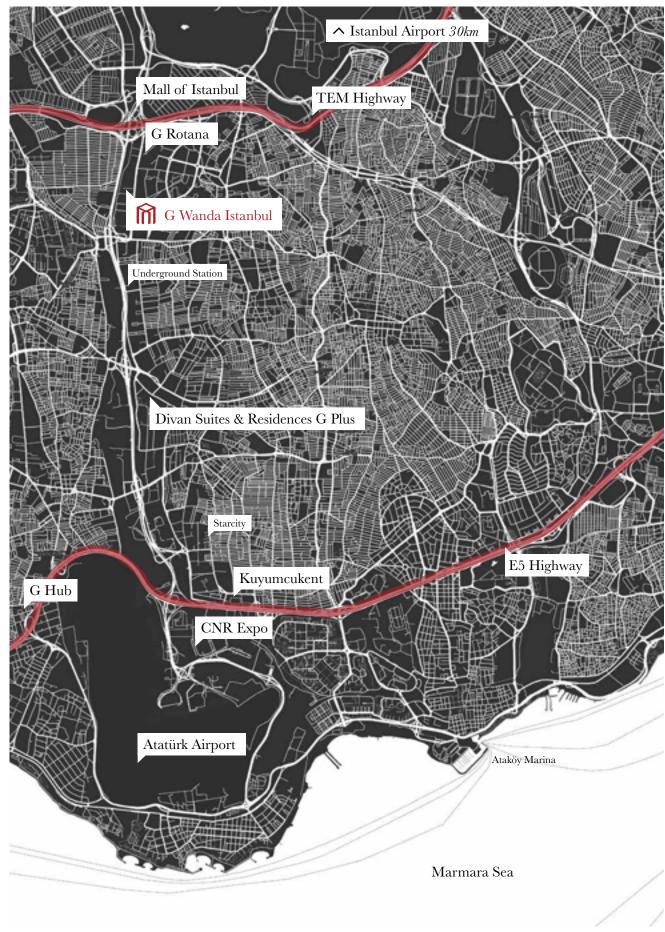

# District experience

The first Wanda Vista Hotel and Residences in Europe, G Wanda Vista Istanbul is situated in the area of Bağcılar. Bağcılar was once the first stop of every merchant and traveler from Europe who would follow the ancient Silk Road that extended all the way to China. Here, they would wait for permission to enter the city, while enjoying the convenience of the famous inns and facilities of the historical era.

Today, being conveniently close to the centre and major highway connections, Bağcılar is a fast developing district, chosen by upscale real estate investors. G Wanda Vista Istanbul will become the landmark of a new era in Bağcılar, welcoming travelers from around the globe with the traditional Wanda hospitality.

# Taking shortcuts

G Wanda Vista Istanbul is situated in Bağcılar, a fast developing area with modern and upscale buildings. The area stands in between the major highway connections and also offers easy access through the means of public transportation.