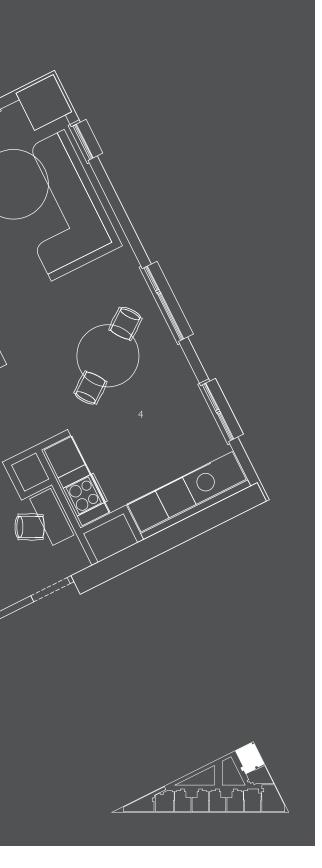

# Residences

The luxury residences of G Wanda Vista Istanbul are named after the Feng Shui elements, signifying the spiritual harmony of design elements.

| Chi   | $106.5 \text{ m}^2$                                                                                                                                                                                                                                                                                                                                                                                                                                                                                                                                                                                                                                                                                                                                                                                                                                                                                                                                                                                                                                                                                                                                                                                                                                                                                                                                                                                                                                                                                                                                                                                                                                                                                                                                                                                                                                                                                                                                                                                                                                                                                                            |
|-------|--------------------------------------------------------------------------------------------------------------------------------------------------------------------------------------------------------------------------------------------------------------------------------------------------------------------------------------------------------------------------------------------------------------------------------------------------------------------------------------------------------------------------------------------------------------------------------------------------------------------------------------------------------------------------------------------------------------------------------------------------------------------------------------------------------------------------------------------------------------------------------------------------------------------------------------------------------------------------------------------------------------------------------------------------------------------------------------------------------------------------------------------------------------------------------------------------------------------------------------------------------------------------------------------------------------------------------------------------------------------------------------------------------------------------------------------------------------------------------------------------------------------------------------------------------------------------------------------------------------------------------------------------------------------------------------------------------------------------------------------------------------------------------------------------------------------------------------------------------------------------------------------------------------------------------------------------------------------------------------------------------------------------------------------------------------------------------------------------------------------------------|
| Zhen  | $63.3 \text{ m}^2$                                                                                                                                                                                                                                                                                                                                                                                                                                                                                                                                                                                                                                                                                                                                                                                                                                                                                                                                                                                                                                                                                                                                                                                                                                                                                                                                                                                                                                                                                                                                                                                                                                                                                                                                                                                                                                                                                                                                                                                                                                                                                                             |
| Feng  | 99.5 m <sup>2</sup>                                                                                                                                                                                                                                                                                                                                                                                                                                                                                                                                                                                                                                                                                                                                                                                                                                                                                                                                                                                                                                                                                                                                                                                                                                                                                                                                                                                                                                                                                                                                                                                                                                                                                                                                                                                                                                                                                                                                                                                                                                                                                                            |
| Lotus | $73 \text{ m}^2$                                                                                                                                                                                                                                                                                                                                                                                                                                                                                                                                                                                                                                                                                                                                                                                                                                                                                                                                                                                                                                                                                                                                                                                                                                                                                                                                                                                                                                                                                                                                                                                                                                                                                                                                                                                                                                                                                                                                                                                                                                                                                                               |
| Jade  | 63.3 m <sup>2</sup>                                                                                                                                                                                                                                                                                                                                                                                                                                                                                                                                                                                                                                                                                                                                                                                                                                                                                                                                                                                                                                                                                                                                                                                                                                                                                                                                                                                                                                                                                                                                                                                                                                                                                                                                                                                                                                                                                                                                                                                                                                                                                                            |
| Jin   | 63.3 m <sup>2</sup>                                                                                                                                                                                                                                                                                                                                                                                                                                                                                                                                                                                                                                                                                                                                                                                                                                                                                                                                                                                                                                                                                                                                                                                                                                                                                                                                                                                                                                                                                                                                                                                                                                                                                                                                                                                                                                                                                                                                                                                                                                                                                                            |
| Shui  | $90.2 \text{ m}^2$                                                                                                                                                                                                                                                                                                                                                                                                                                                                                                                                                                                                                                                                                                                                                                                                                                                                                                                                                                                                                                                                                                                                                                                                                                                                                                                                                                                                                                                                                                                                                                                                                                                                                                                                                                                                                                                                                                                                                                                                                                                                                                             |
|       | A DESCRIPTION OF A DESC |

| I. Entrance              | 9.9 m |
|--------------------------|-------|
| 2. Bathroom              | 2.7 m |
| 3. Hall                  | 4.2 m |
| 4. Living Room + Kitchen | 26 m  |
| 5. Bedroom               | 14.2  |