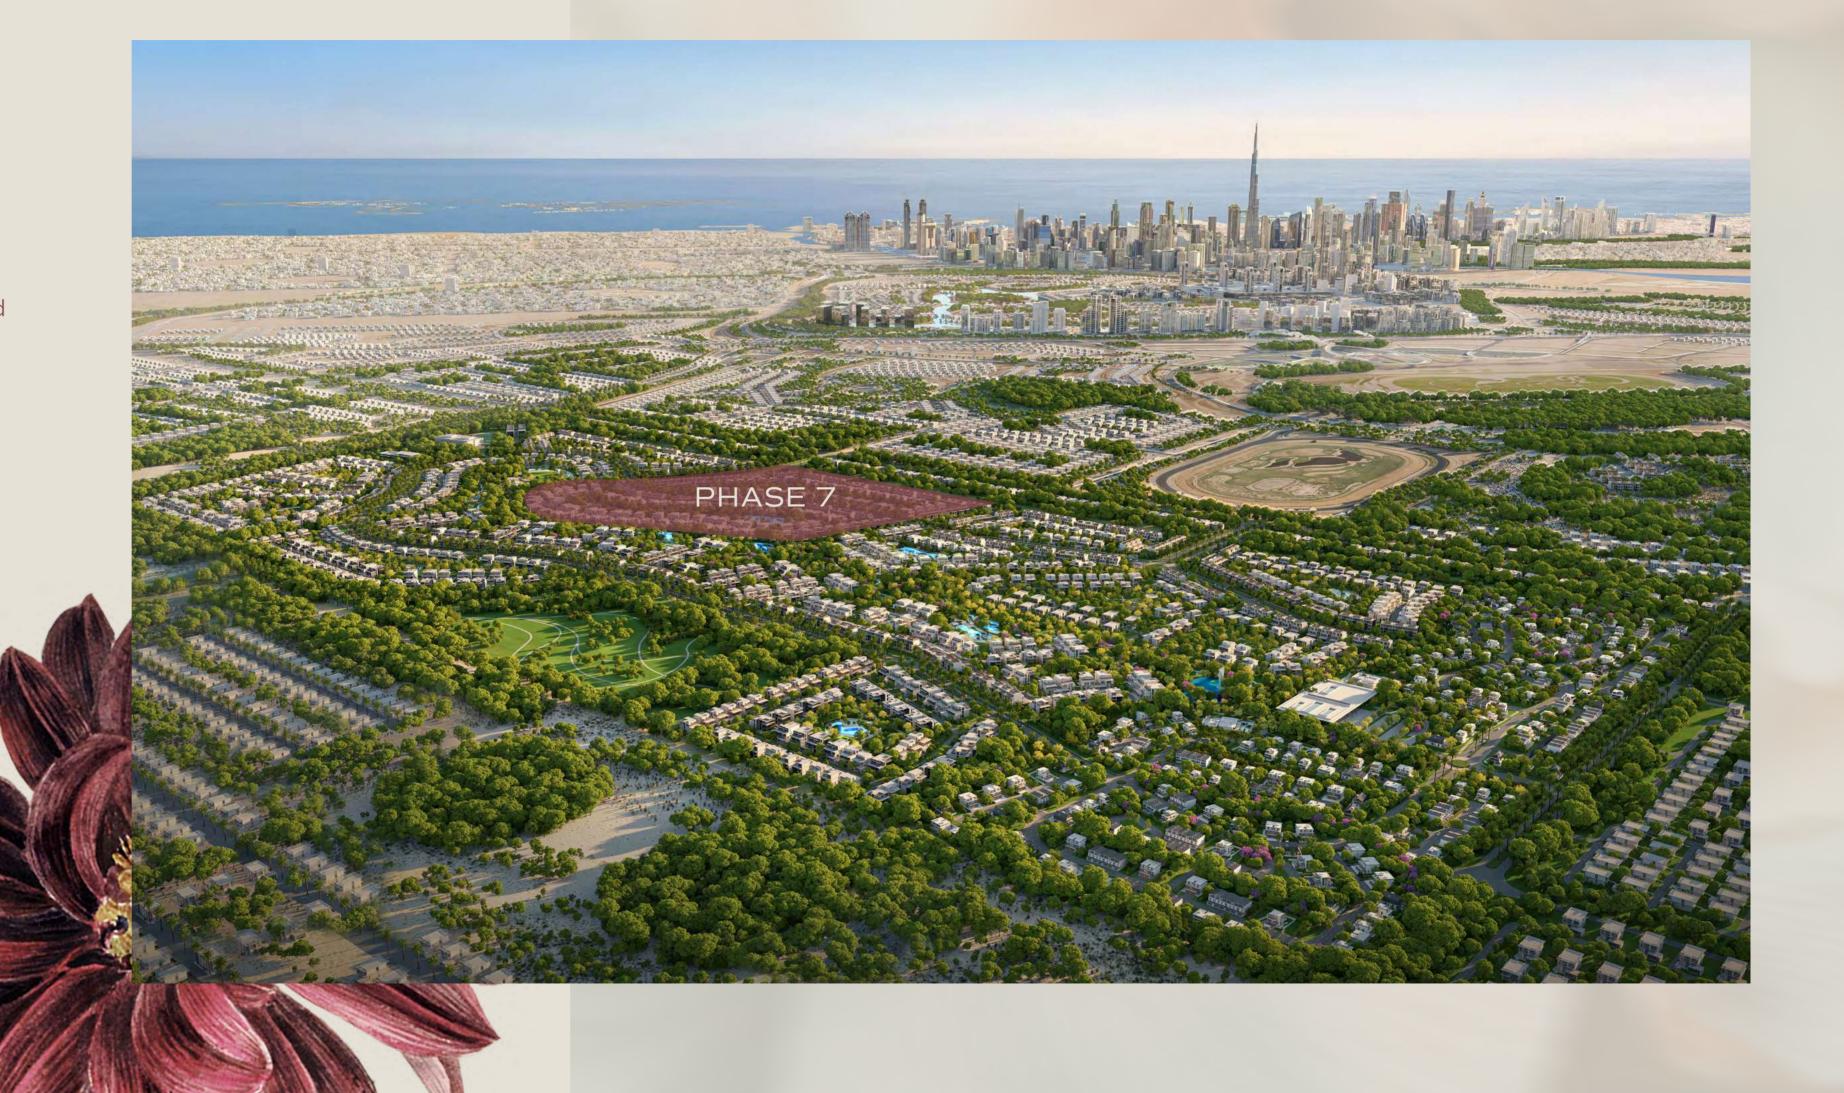

### INTRODUCING PHASE 7

Nad Al Sheba Gardens is a sanctuary of ambition and purpose, thoughtfully designed to cater to contemporary lifestyles and passions. Its captivating districts reflect a commitment to delivering a luxurious living experience. The modern villas, distinguished by signature bronze and grey screens, are carefully crafted to provide premium views of pocket parks while maintaining a sense of privacy.

A standout feature of this phase is the swimmable lagoon, bringing the tranquillity of the shore to residents' doorsteps and seamlessly blending leisure with everyday life. This serene oasis is perfectly positioned adjacent to the spine park, enhancing connectivity and outdoor living.

## PHASE 7 MASTER PLAN

Whether you need a luxurious three-storey townhouse or a splendid seven-bedroom villa, your dreams and desires are set to blossom into reality under the double-height ceilings of light-flooded living space.