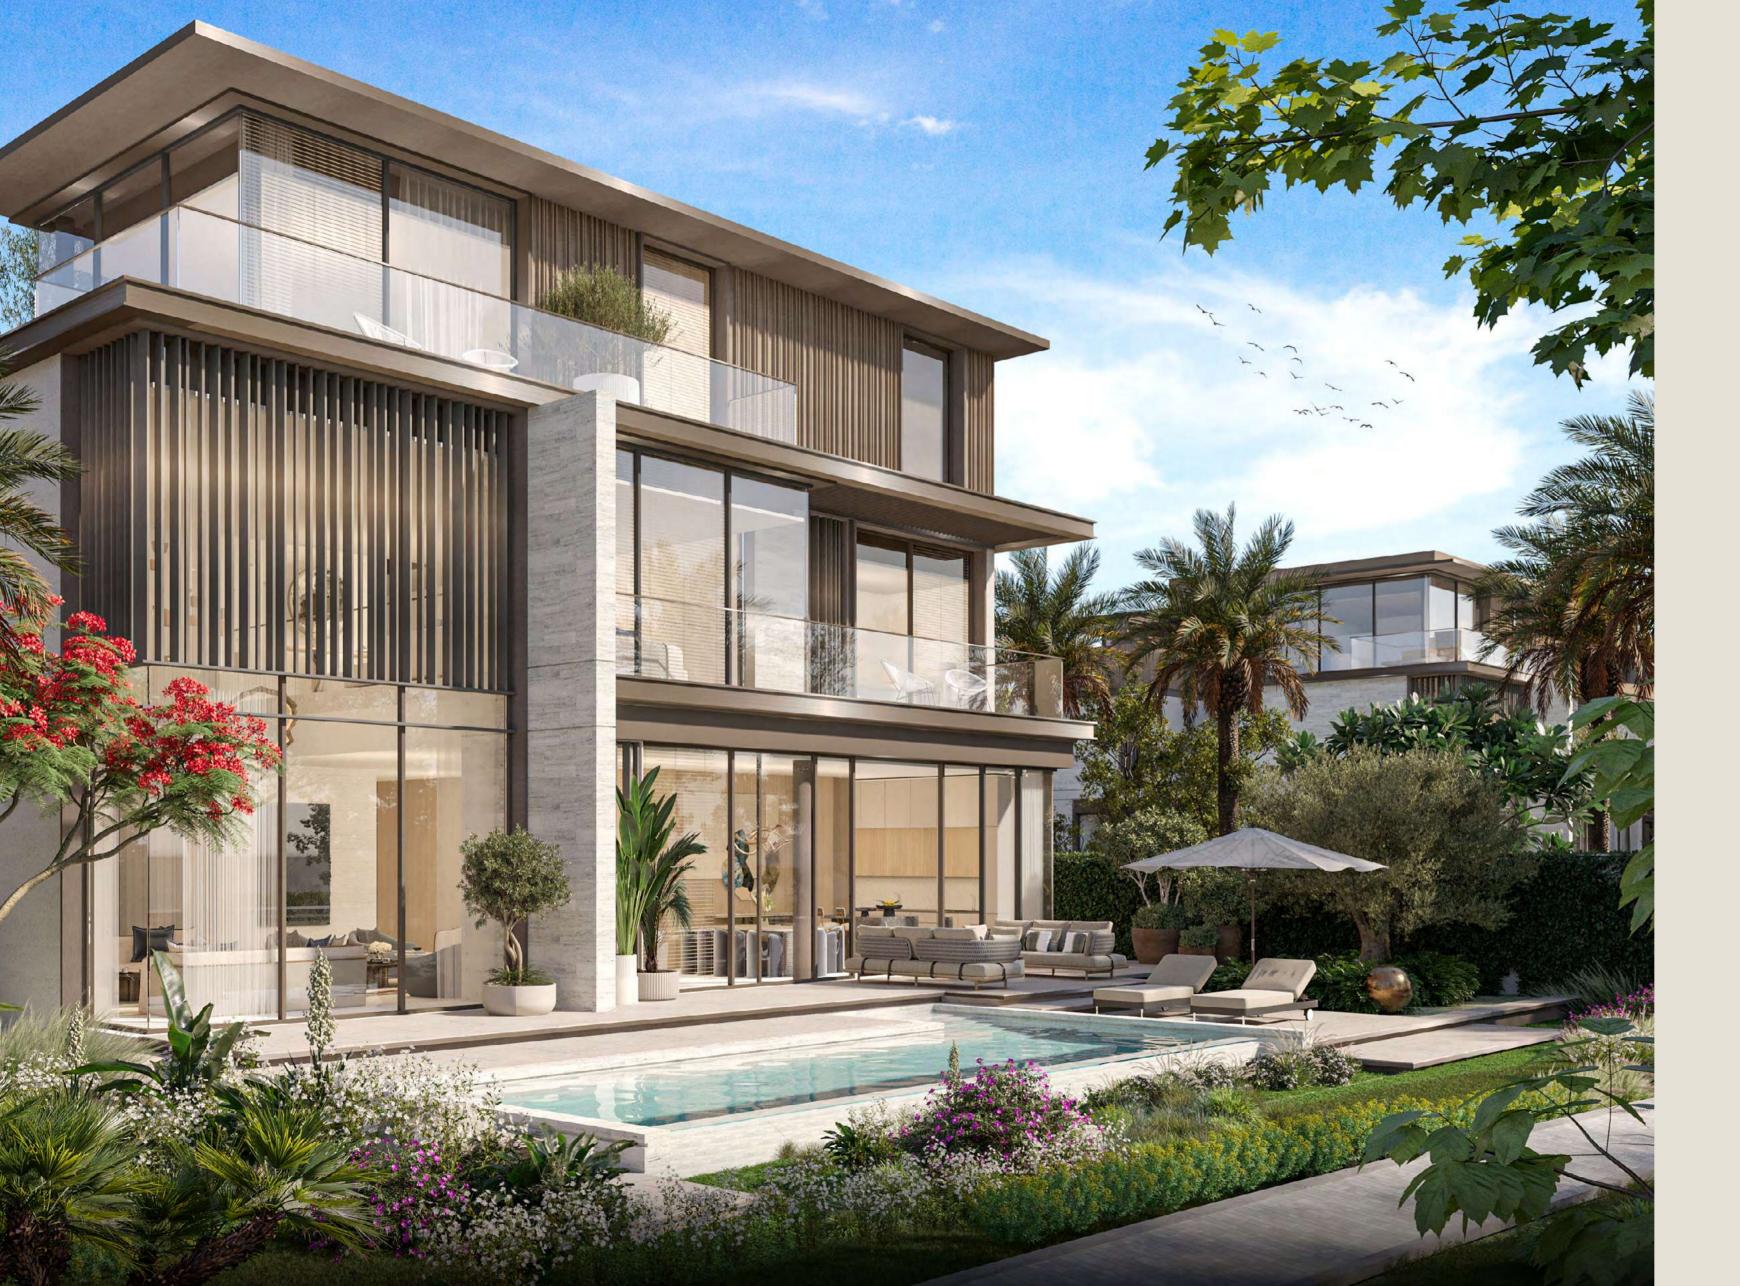

#### 4-BEDROOM VILLAS

The front façade of the 4-bedroom villas captivates with its timeless aesthetic, while the rear design highlights expansive glass windows and stone accents — a true testament to refined craftsmanship.

Inside, the villas feature an open-plan layout anchored by a striking double-height living and dining area, spread across G+2 levels and equipped with a convenient lift. The first floor is designed for comfort and privacy, with two bedrooms and a family room overlooking the rear garden. The second floor is dedicated entirely to the master suite, which features a spacious walk-in closet, a luxurious ensuite bathroom, and a generous terrace.