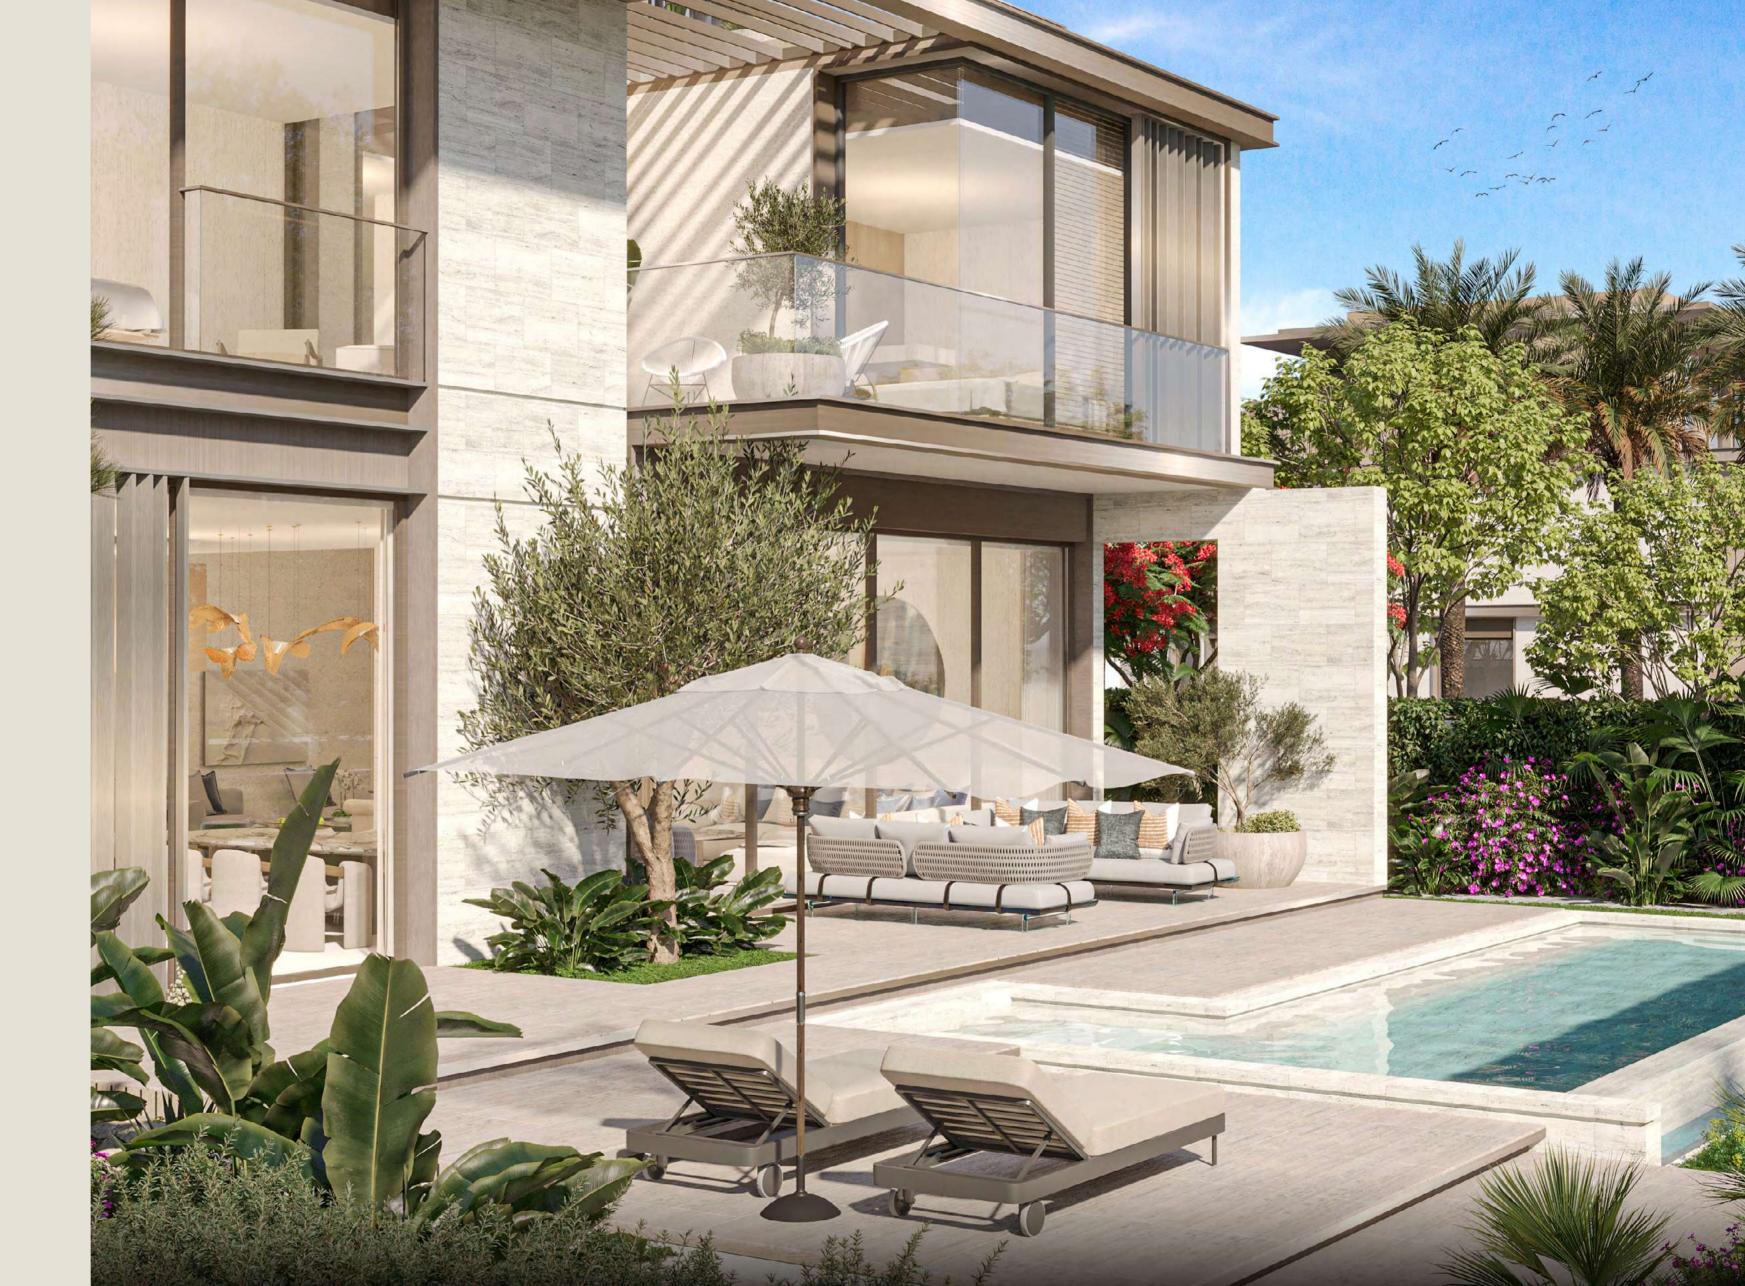

#### 4-BEDROOM VILLAS

The front façade of the 4-bedroom villas captivates with its timeless aesthetic, while the rear design highlights expansive glass windows and stone accents — a true testament to refined craftsmanship.

Inside, the villas feature an open-plan layout anchored by a striking double-height living and dining area, spread across G+2 levels and equipped with a convenient lift. The first floor is designed for comfort and privacy, with two bedrooms and a family room overlooking the rear garden. The second floor is dedicated entirely to the master suite, which features a spacious walk-in closet, a luxurious ensuite bathroom, and a generous terrace.