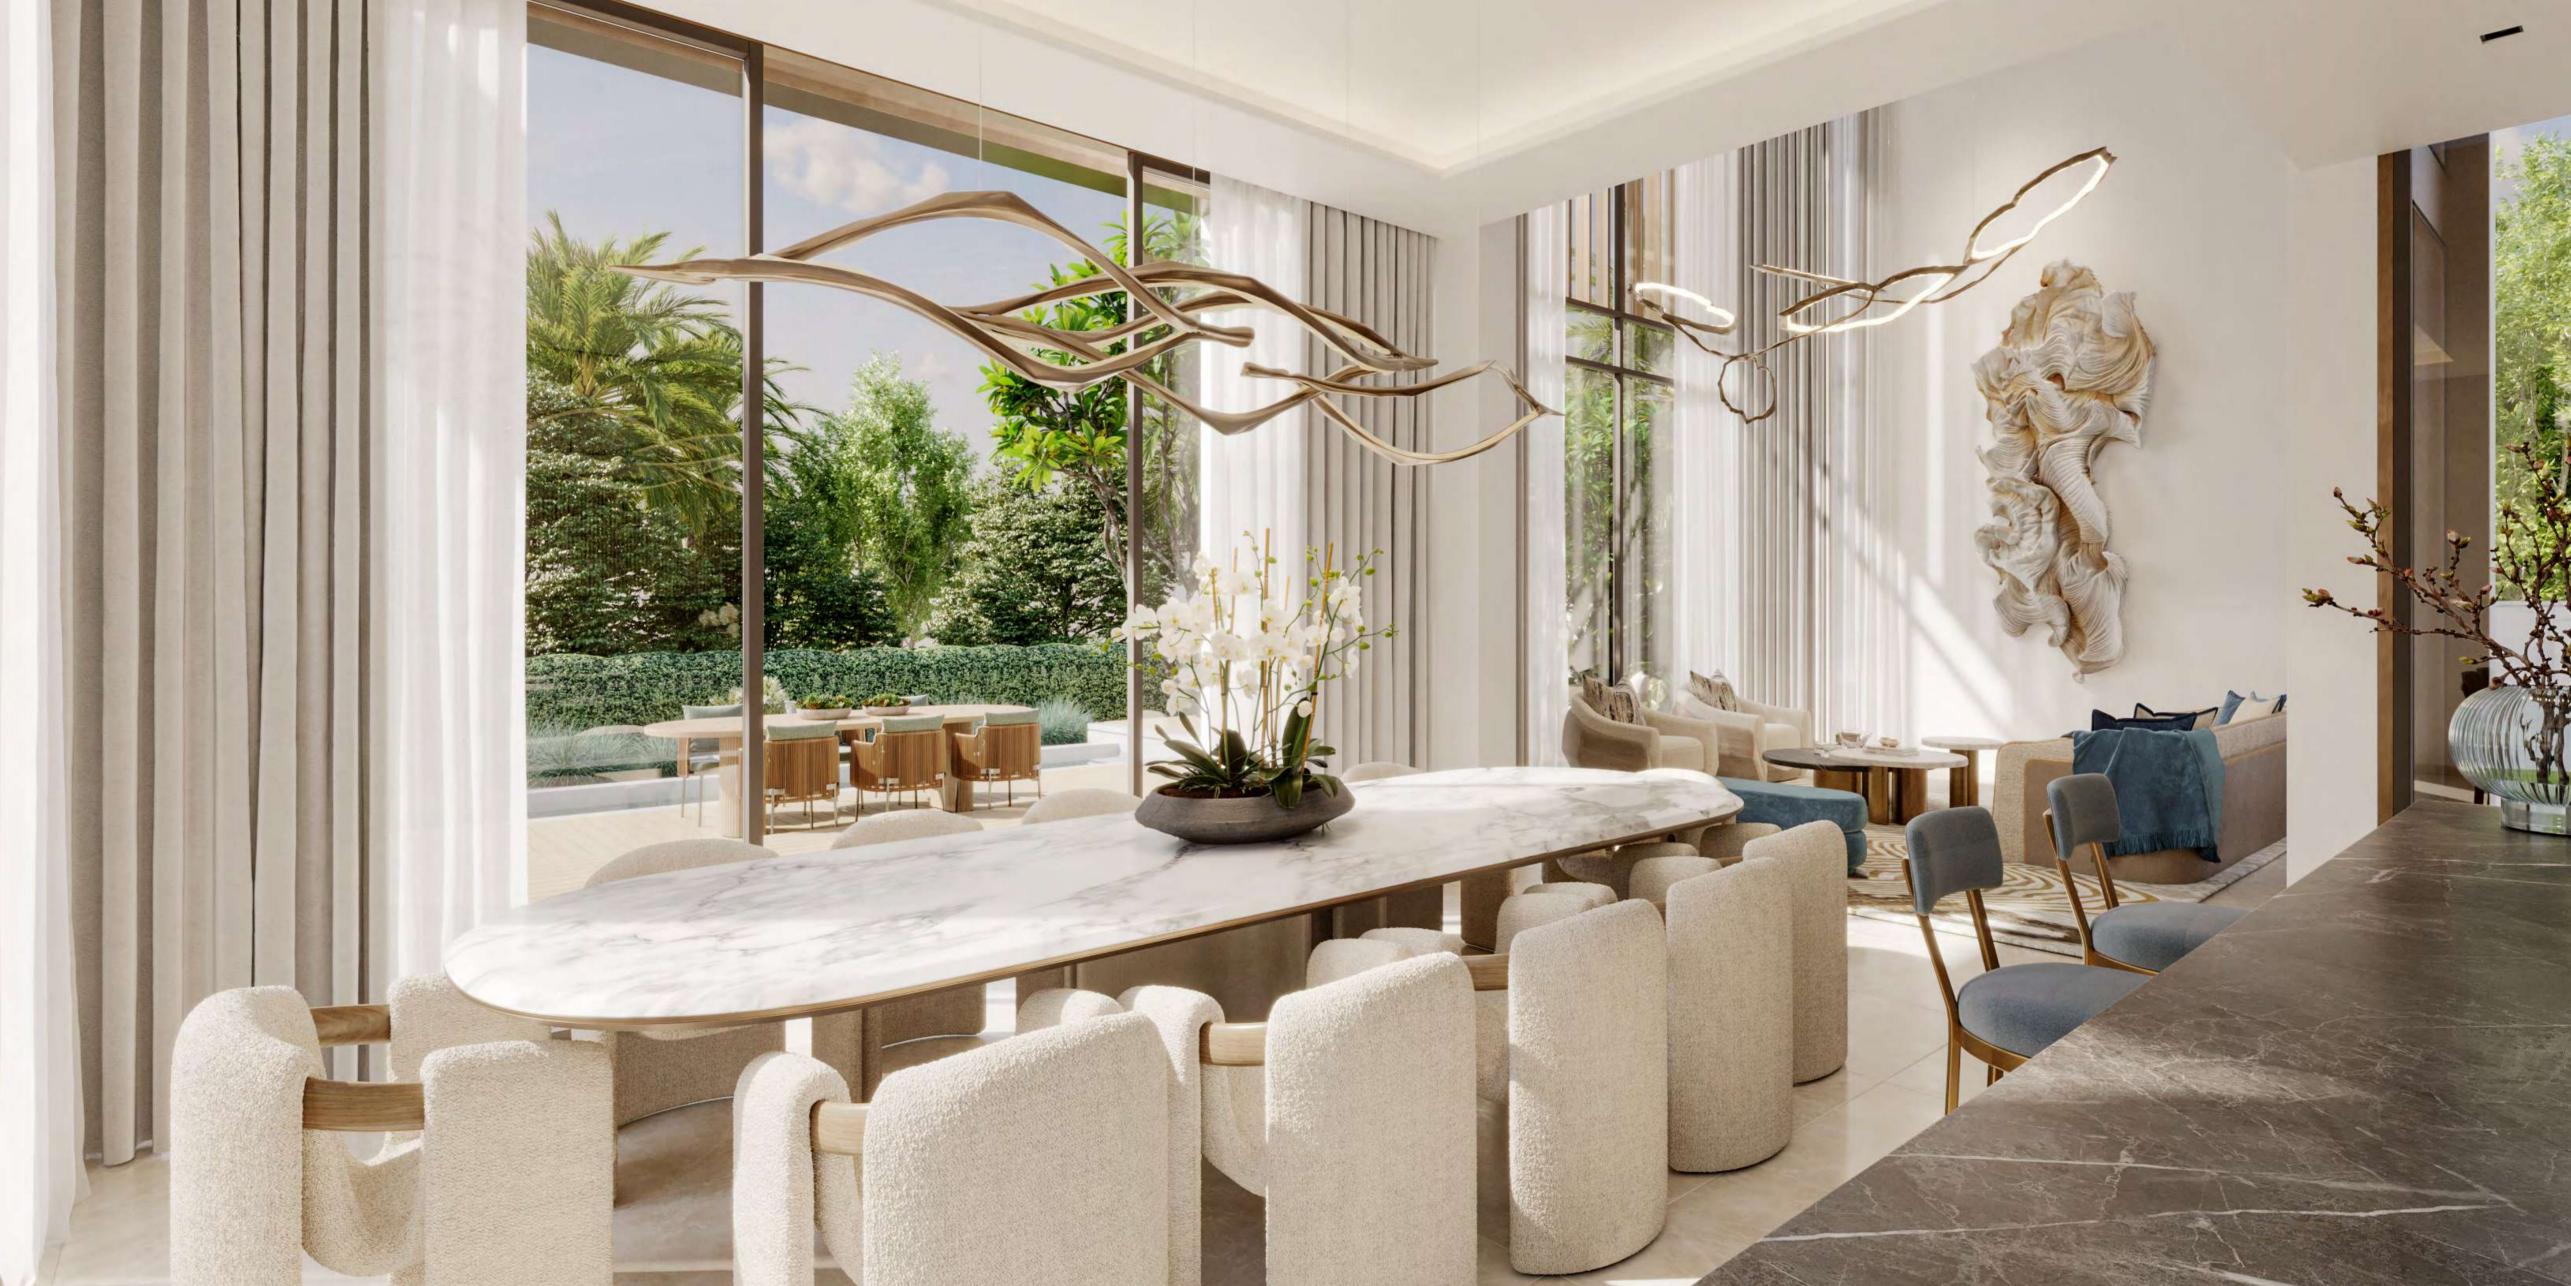

## 3-BEDROOM TOWNHOUSES

These luxurious townhouses, available in G+1 or G+2 layouts, epitomise modern architecture and the signature style of Nad Al Sheba Gardens. With sleek exteriors featuring clean lines, articulated masses, bronze aluminum screens, and wide glass windows, they offer a sophisticated aesthetic while ensuring bright, inviting interiors with expansive double-height ceilings. The design enhances outdoor living with airy, open second floors that expand balcony space.

#### 4-BEDROOM VILLAS

The front façade of the 4-bedroom villas captivates with its timeless aesthetic, while the rear design highlights expansive glass windows and stone accents — a true testament to refined craftsmanship.

Inside, the villas feature an open-plan layout anchored by a striking double-height living and dining area, spread across G+2 levels and equipped with a convenient lift. The first floor is designed for comfort and privacy, with two bedrooms and a family room overlooking the rear garden. The second floor is dedicated entirely to the master suite, which features a spacious walk-in closet, a luxurious ensuite bathroom, and a generous terrace.