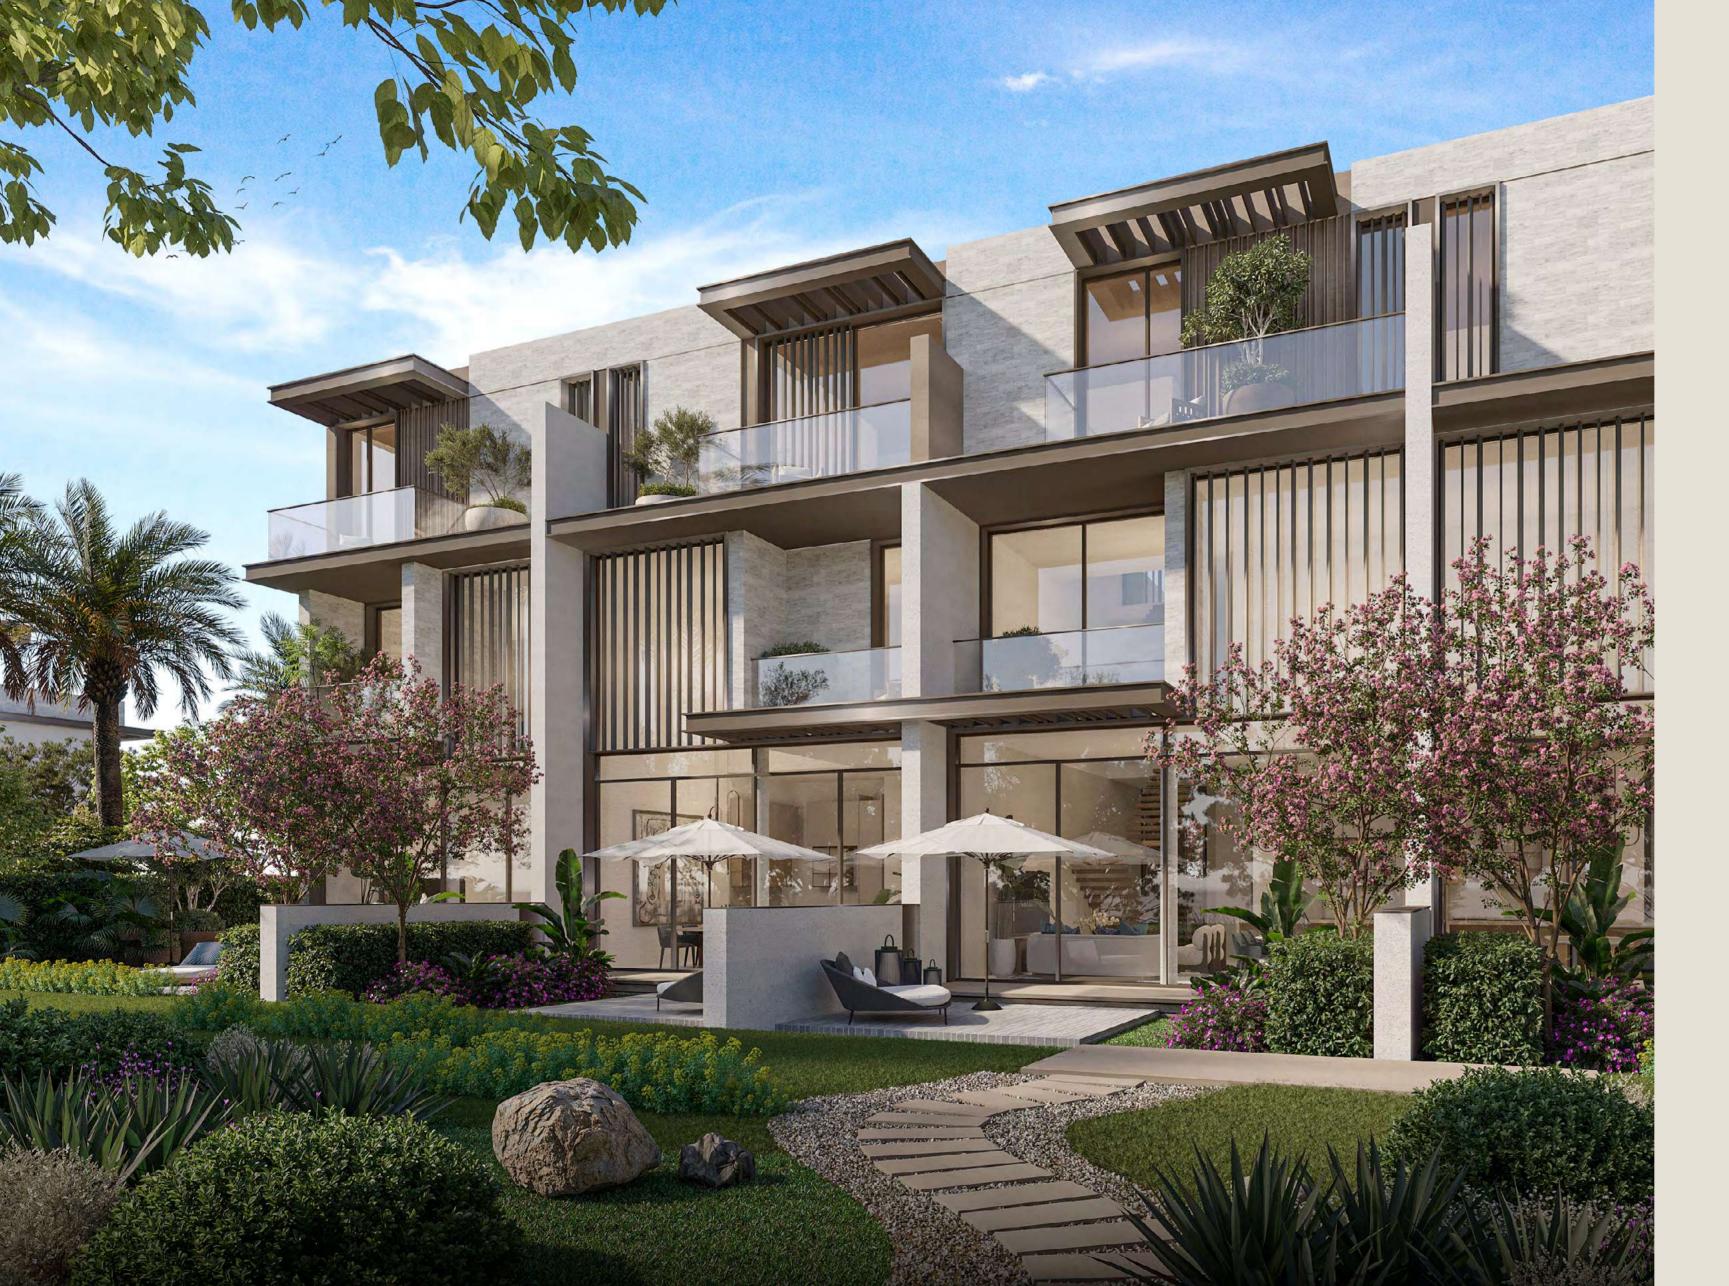

## 3-BEDROOM TOWNHOUSES

These luxurious townhouses, available in G+1 or G+2 layouts, epitomise modern architecture and the signature style of Nad Al Sheba Gardens. With sleek exteriors featuring clean lines, articulated masses, bronze aluminum screens, and wide glass windows, they offer a sophisticated aesthetic while ensuring bright, inviting interiors with expansive double-height ceilings. The design enhances outdoor living with airy, open second floors that expand balcony space.