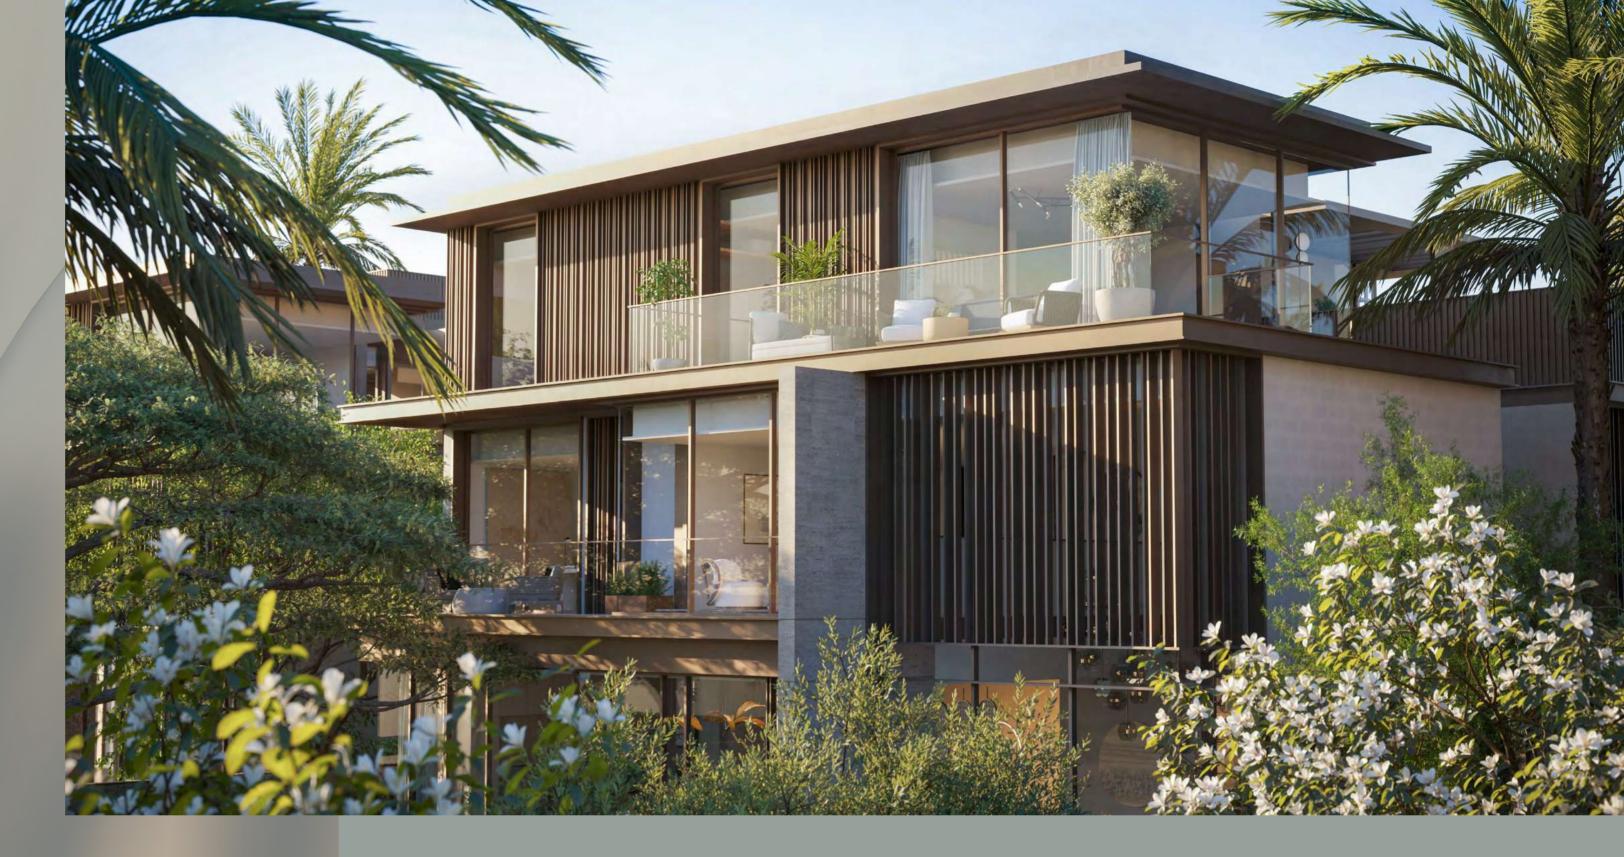

### INTRODUCING PHASE 7

Nad Al Sheba Gardens is a sanctuary of ambition and purpose, thoughtfully designed to cater to contemporary lifestyles and passions. Its captivating districts reflect a commitment to delivering a luxurious living experience. The modern villas, distinguished by signature bronze and grey screens, are carefully crafted to provide premium views of pocket parks while maintaining a sense of privacy.

## 3-BEDROOM TOWNHOUSES

These luxurious townhouses, available in G+1 or G+2 layouts, epitomise modern architecture and the signature style of Nad Al Sheba Gardens. With sleek exteriors featuring clean lines, articulated masses, bronze aluminum screens, and wide glass windows, they offer a sophisticated aesthetic while ensuring bright, inviting interiors with expansive double-height ceilings. The design enhances outdoor living with airy, open second floors that expand balcony space.