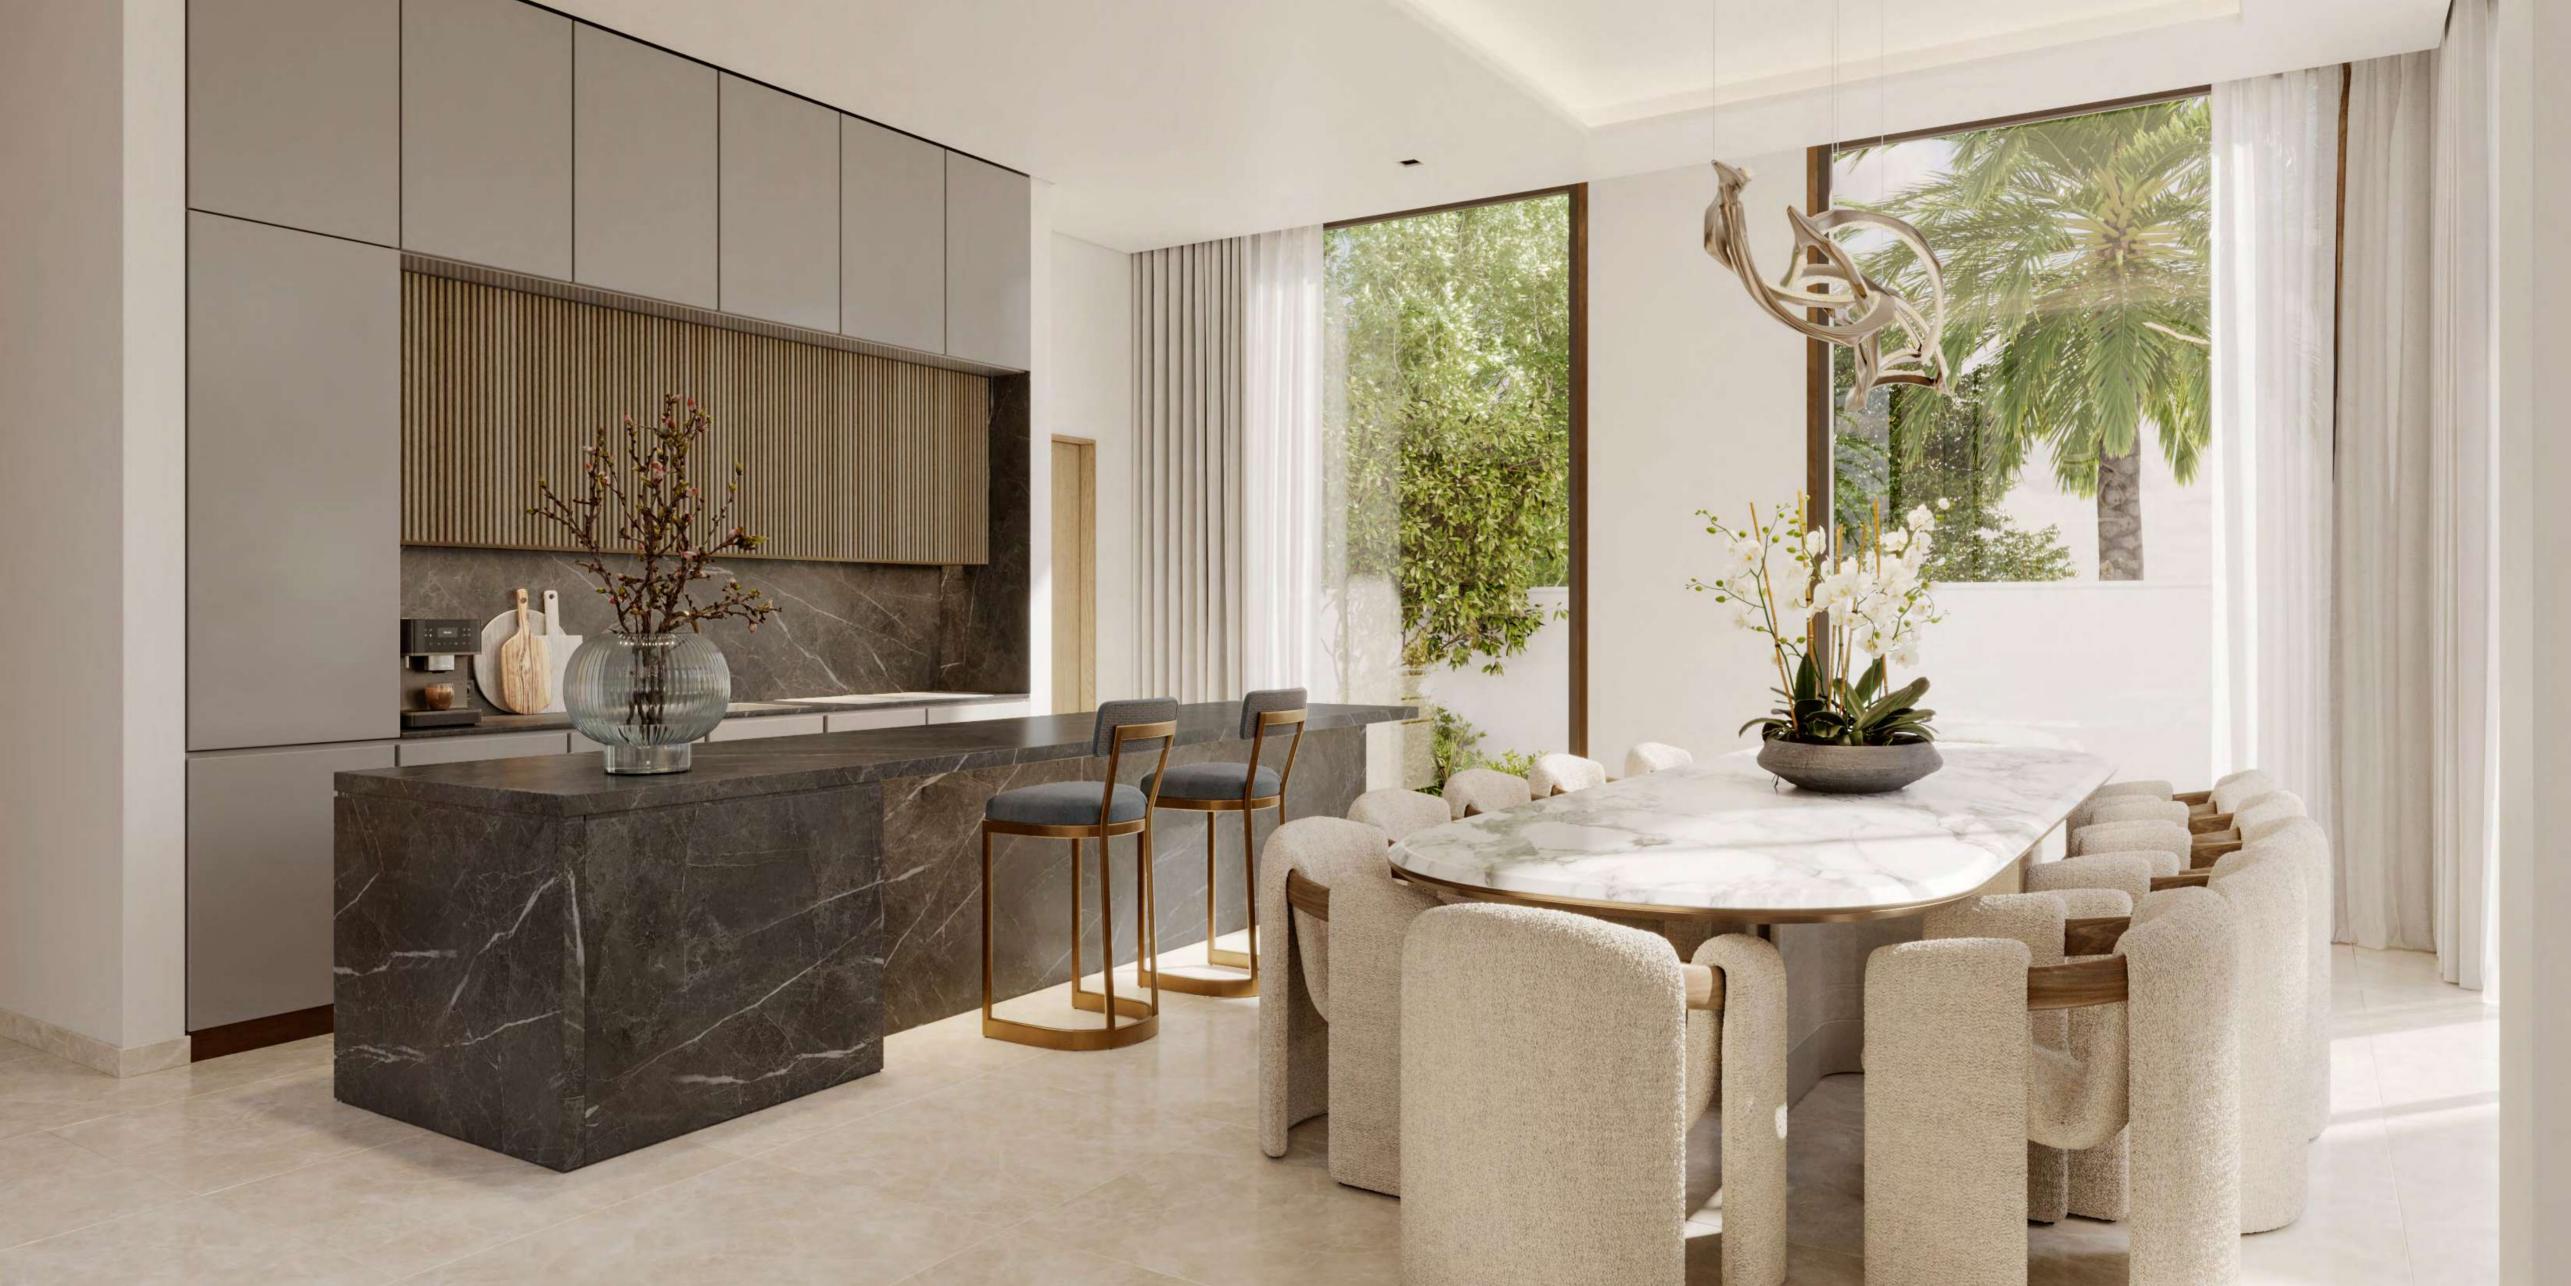

## 3-BEDROOM TOWNHOUSES

These luxurious townhouses, available in G+1 or G+2 layouts, epitomise modern architecture and the signature style of Nad Al Sheba Gardens. With sleek exteriors featuring clean lines, articulated masses, bronze aluminum screens, and wide glass windows, they offer a sophisticated aesthetic while ensuring bright, inviting interiors with expansive double-height ceilings. The design enhances outdoor living with airy, open second floors that expand balcony space.

#### 4-BEDROOM VILLAS

The front façade of the 4-bedroom villas captivates with its timeless aesthetic, while the rear design highlights expansive glass windows and stone accents — a true testament to refined craftsmanship.

Inside, the villas feature an open-plan layout anchored by a striking double-height living and dining area, spread across G+2 levels and equipped with a convenient lift. The first floor is designed for comfort and privacy, with two bedrooms and a family room overlooking the rear garden. The second floor is dedicated entirely to the master suite, which features a spacious walk-in closet, a luxurious ensuite bathroom, and a generous terrace.