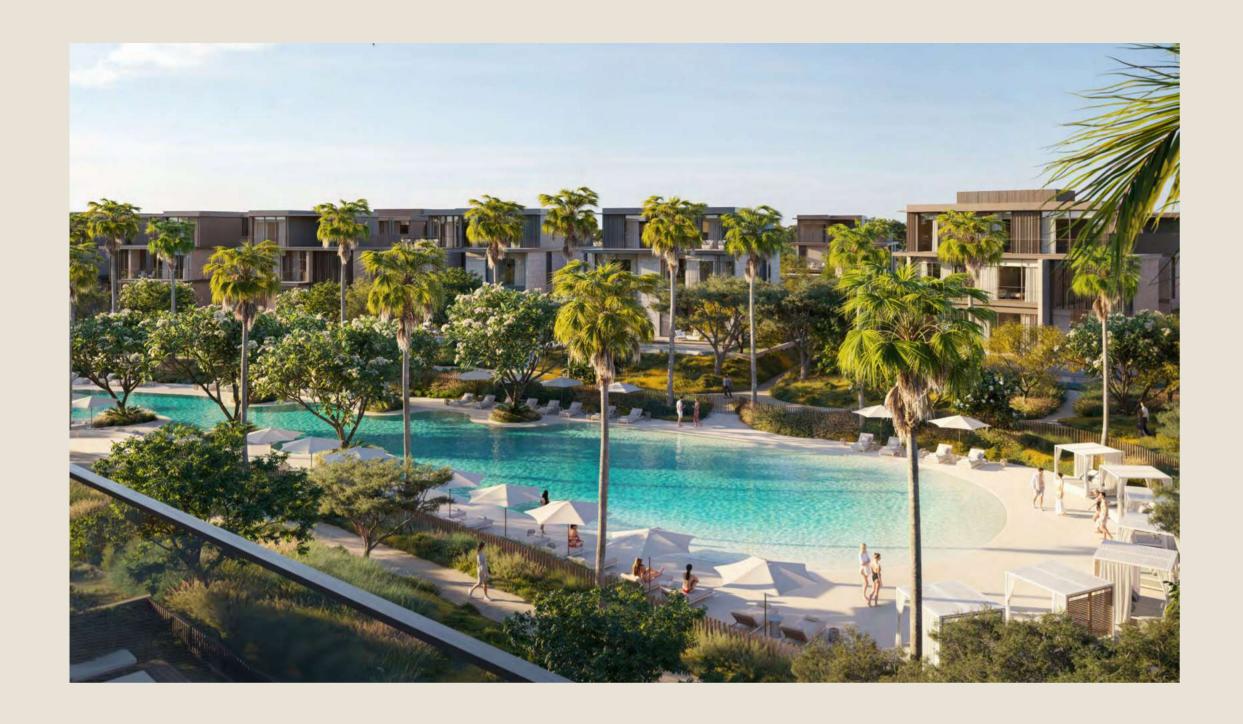

#### LAGOON

A serene oasis nestled in verdant greenery. With waters glinting under the sun's rays, the lagoon offers an enchanting blend of relaxation and recreation, while at twilight, the lagoon transforms into a picture of moonlit serenity.

A standout feature of this phase is the swimmable lagoon, bringing the tranquillity of the shore to residents' doorsteps and seamlessly blending leisure with everyday life. This serene oasis is perfectly positioned adjacent to the spine park, enhancing connectivity and outdoor living.