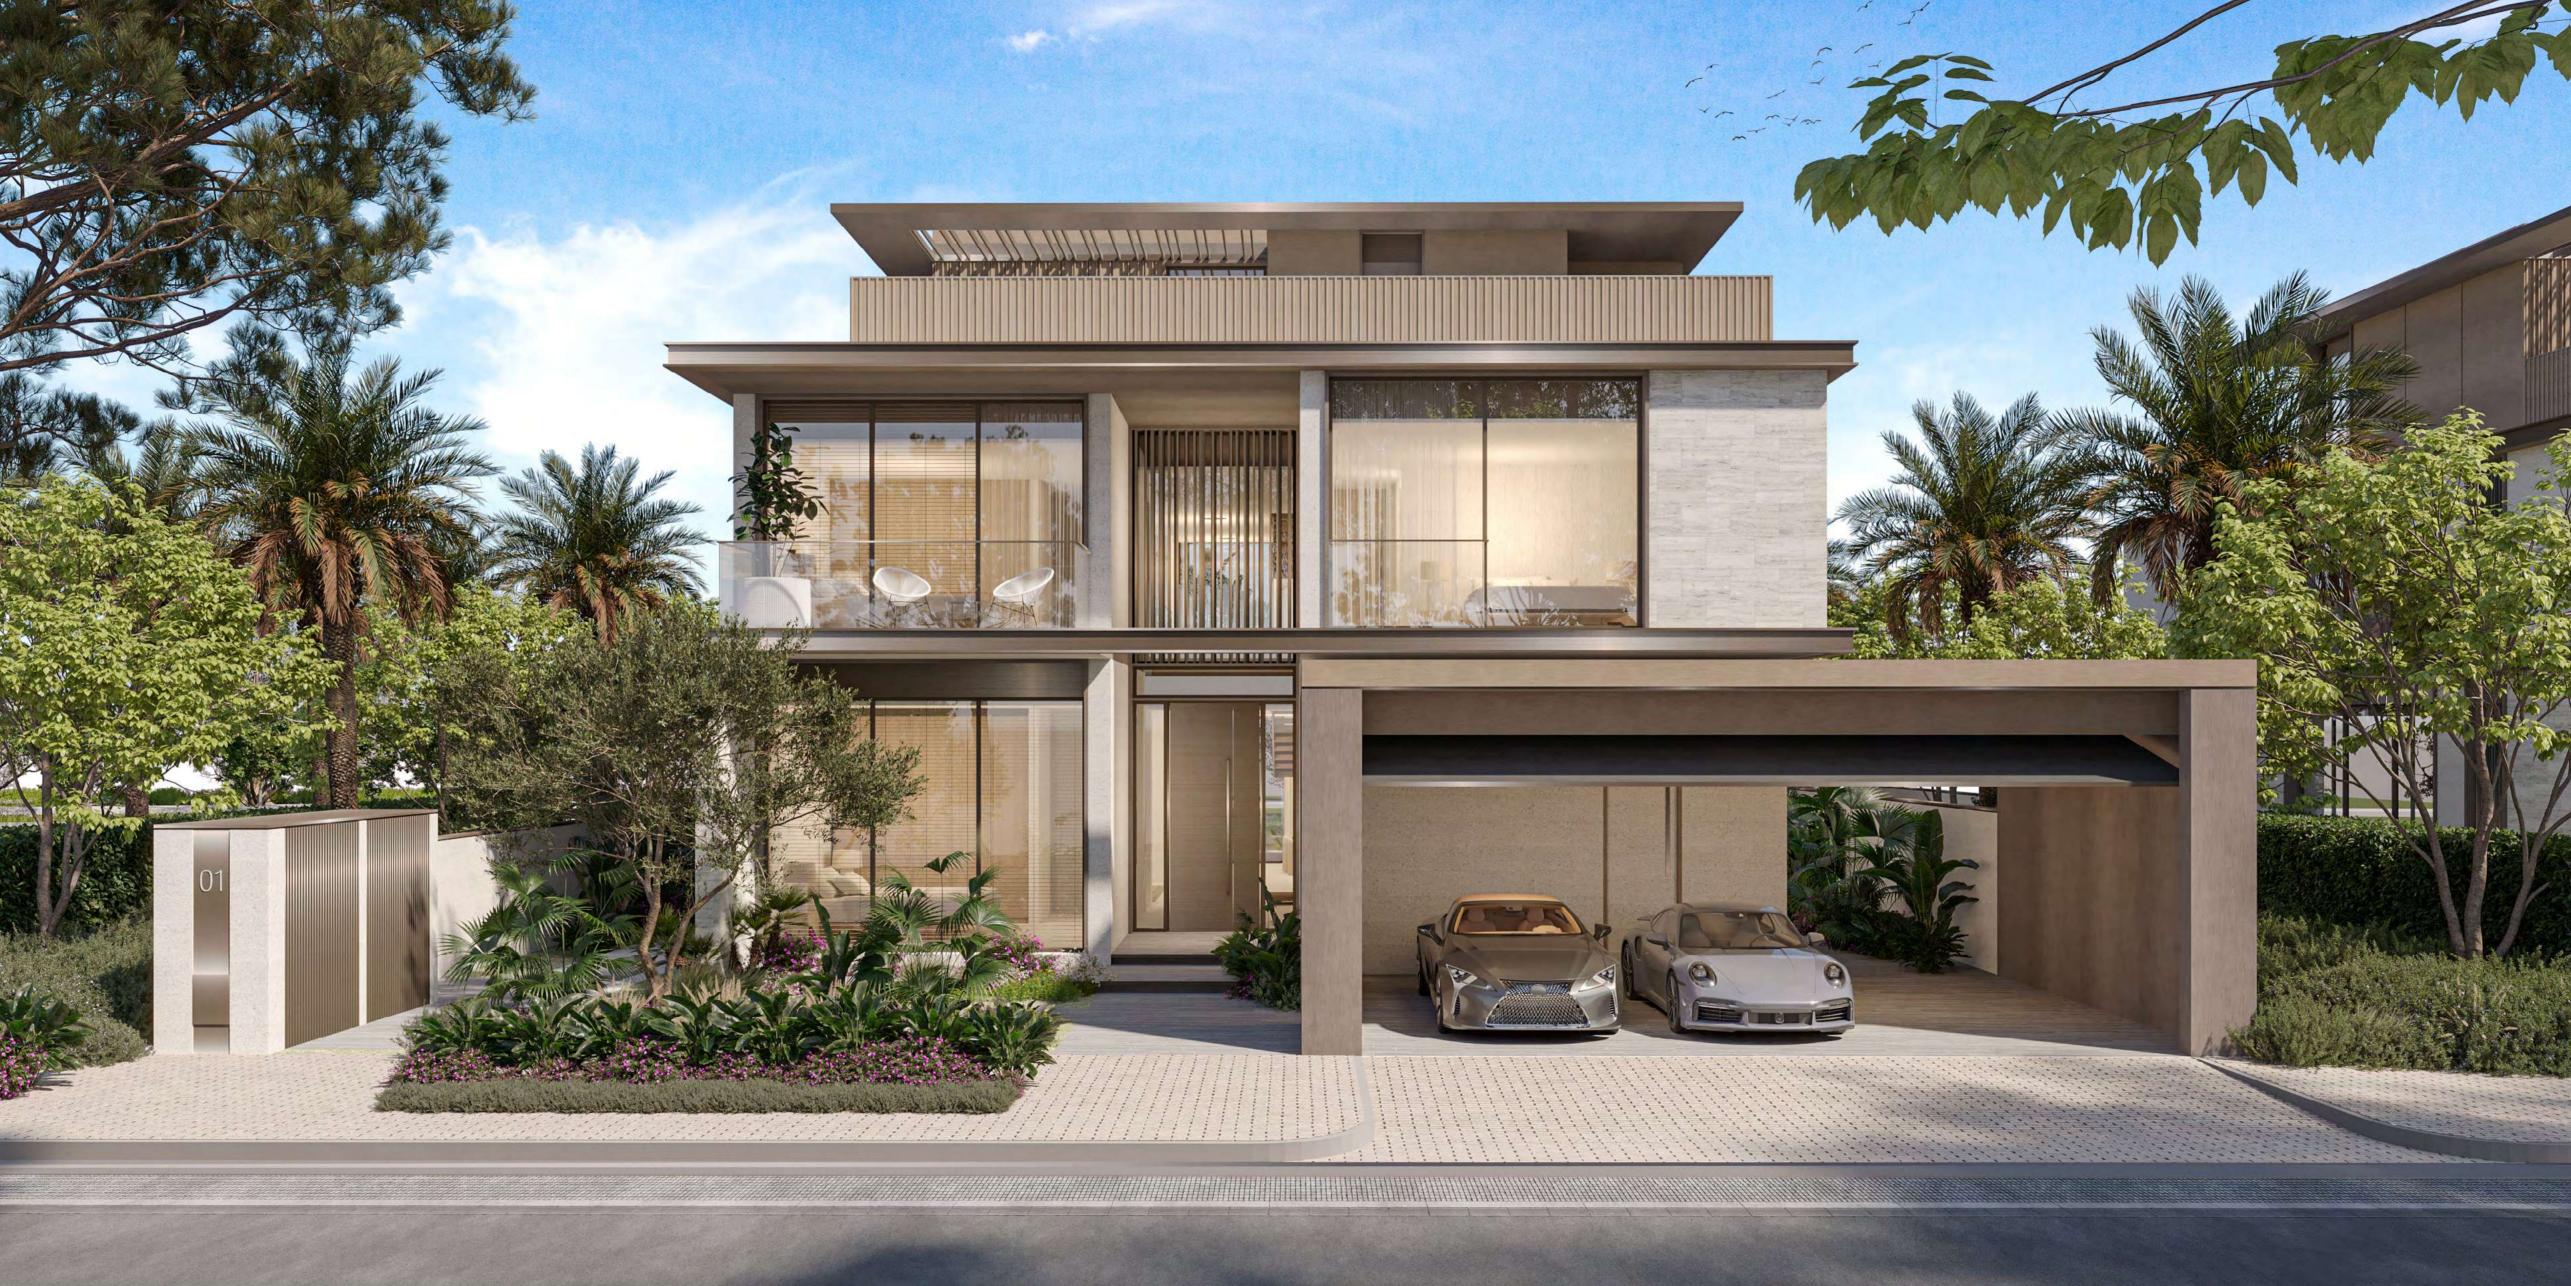

### INTRODUCING PHASE 7

Nad Al Sheba Gardens is a sanctuary of ambition and purpose, thoughtfully designed to cater to contemporary lifestyles and passions. Its captivating districts reflect a commitment to delivering a luxurious living experience. The modern villas, distinguished by signature bronze and grey screens, are carefully crafted to provide premium views of pocket parks while maintaining a sense of privacy.

## 3-BEDROOM TOWNHOUSES

These luxurious townhouses, available in G+1 or G+2 layouts, epitomise modern architecture and the signature style of Nad Al Sheba Gardens. With sleek exteriors featuring clean lines, articulated masses, bronze aluminum screens, and wide glass windows, they offer a sophisticated aesthetic while ensuring bright, inviting interiors with expansive double-height ceilings. The design enhances outdoor living with airy, open second floors that expand balcony space.