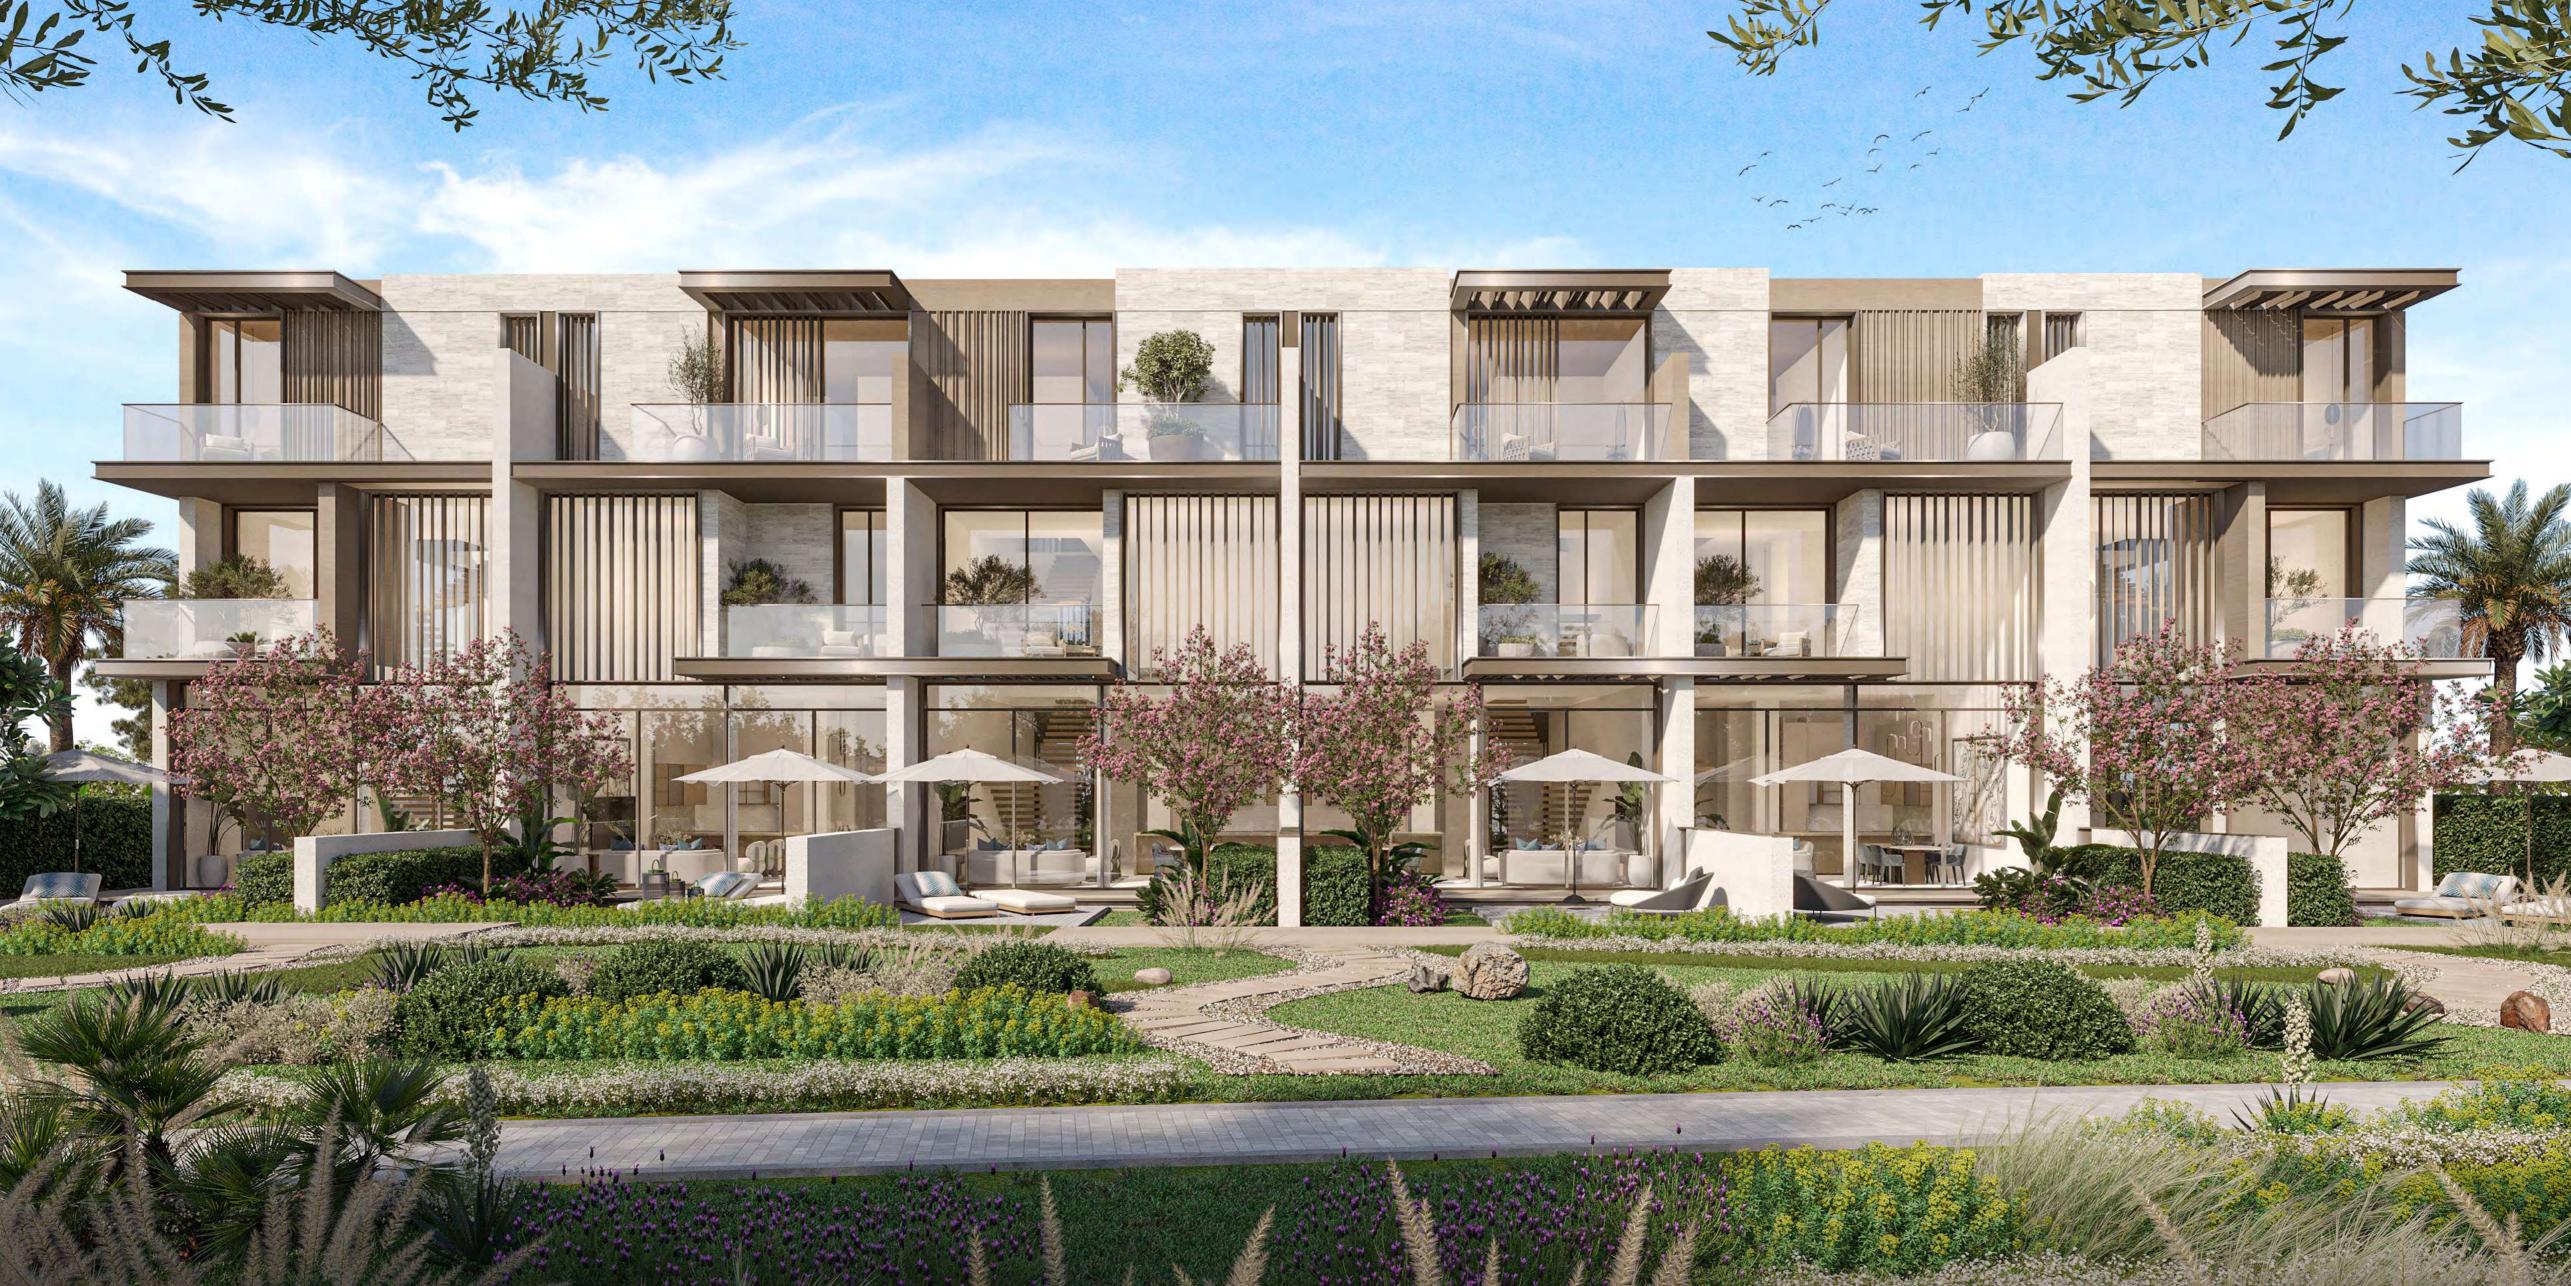

## 3-BEDROOM TOWNHOUSES

These luxurious townhouses, available in G+1 or G+2 layouts, epitomise modern architecture and the signature style of Nad Al Sheba Gardens. With sleek exteriors featuring clean lines, articulated masses, bronze aluminum screens, and wide glass windows, they offer a sophisticated aesthetic while ensuring bright, inviting interiors with expansive double-height ceilings. The design enhances outdoor living with airy, open second floors that expand balcony space.