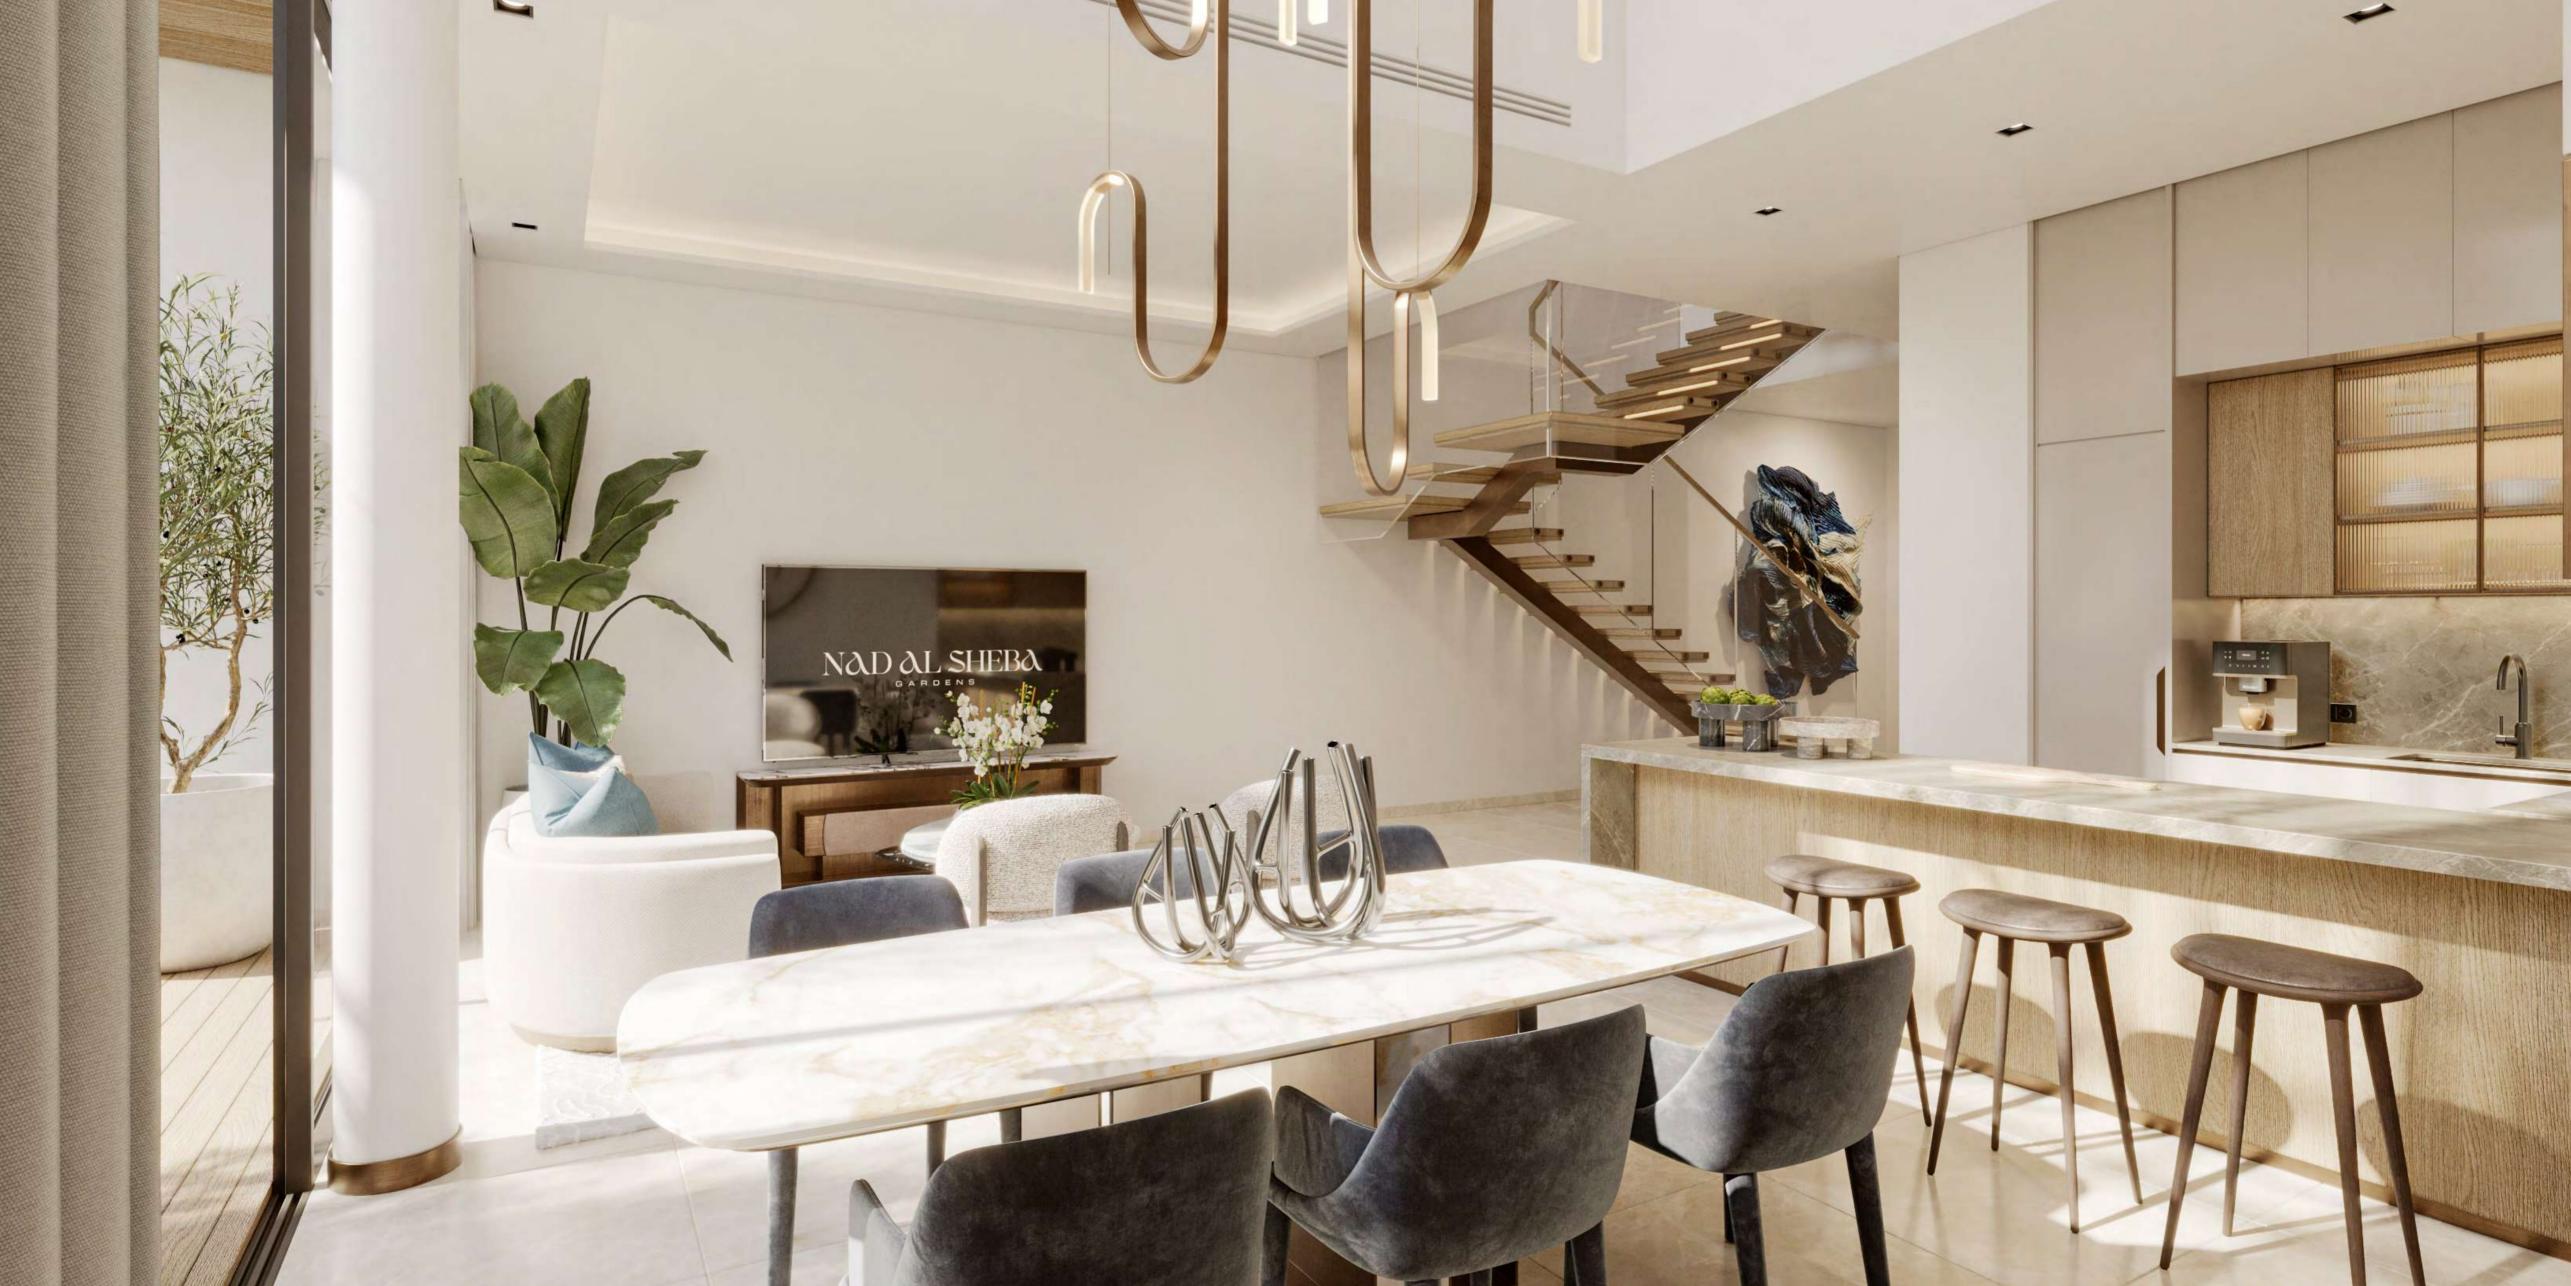

Inside, the villas are thoughtfully designed with a welcoming open-plan layout. The expansive living and dining area is centred around a striking double-height space that seamlessly connects the entryway to the backyard.

### 6-BEDROOM VILLAS

The 6-bedroom villas, set across a G+2 layout with an integrated lift, embody the perfect balance of elegance and convenience. Its contemporary architecture is a masterpiece of refined design, seamlessly blending the rich textures of stone with the sleek sophistication of aluminum screens.