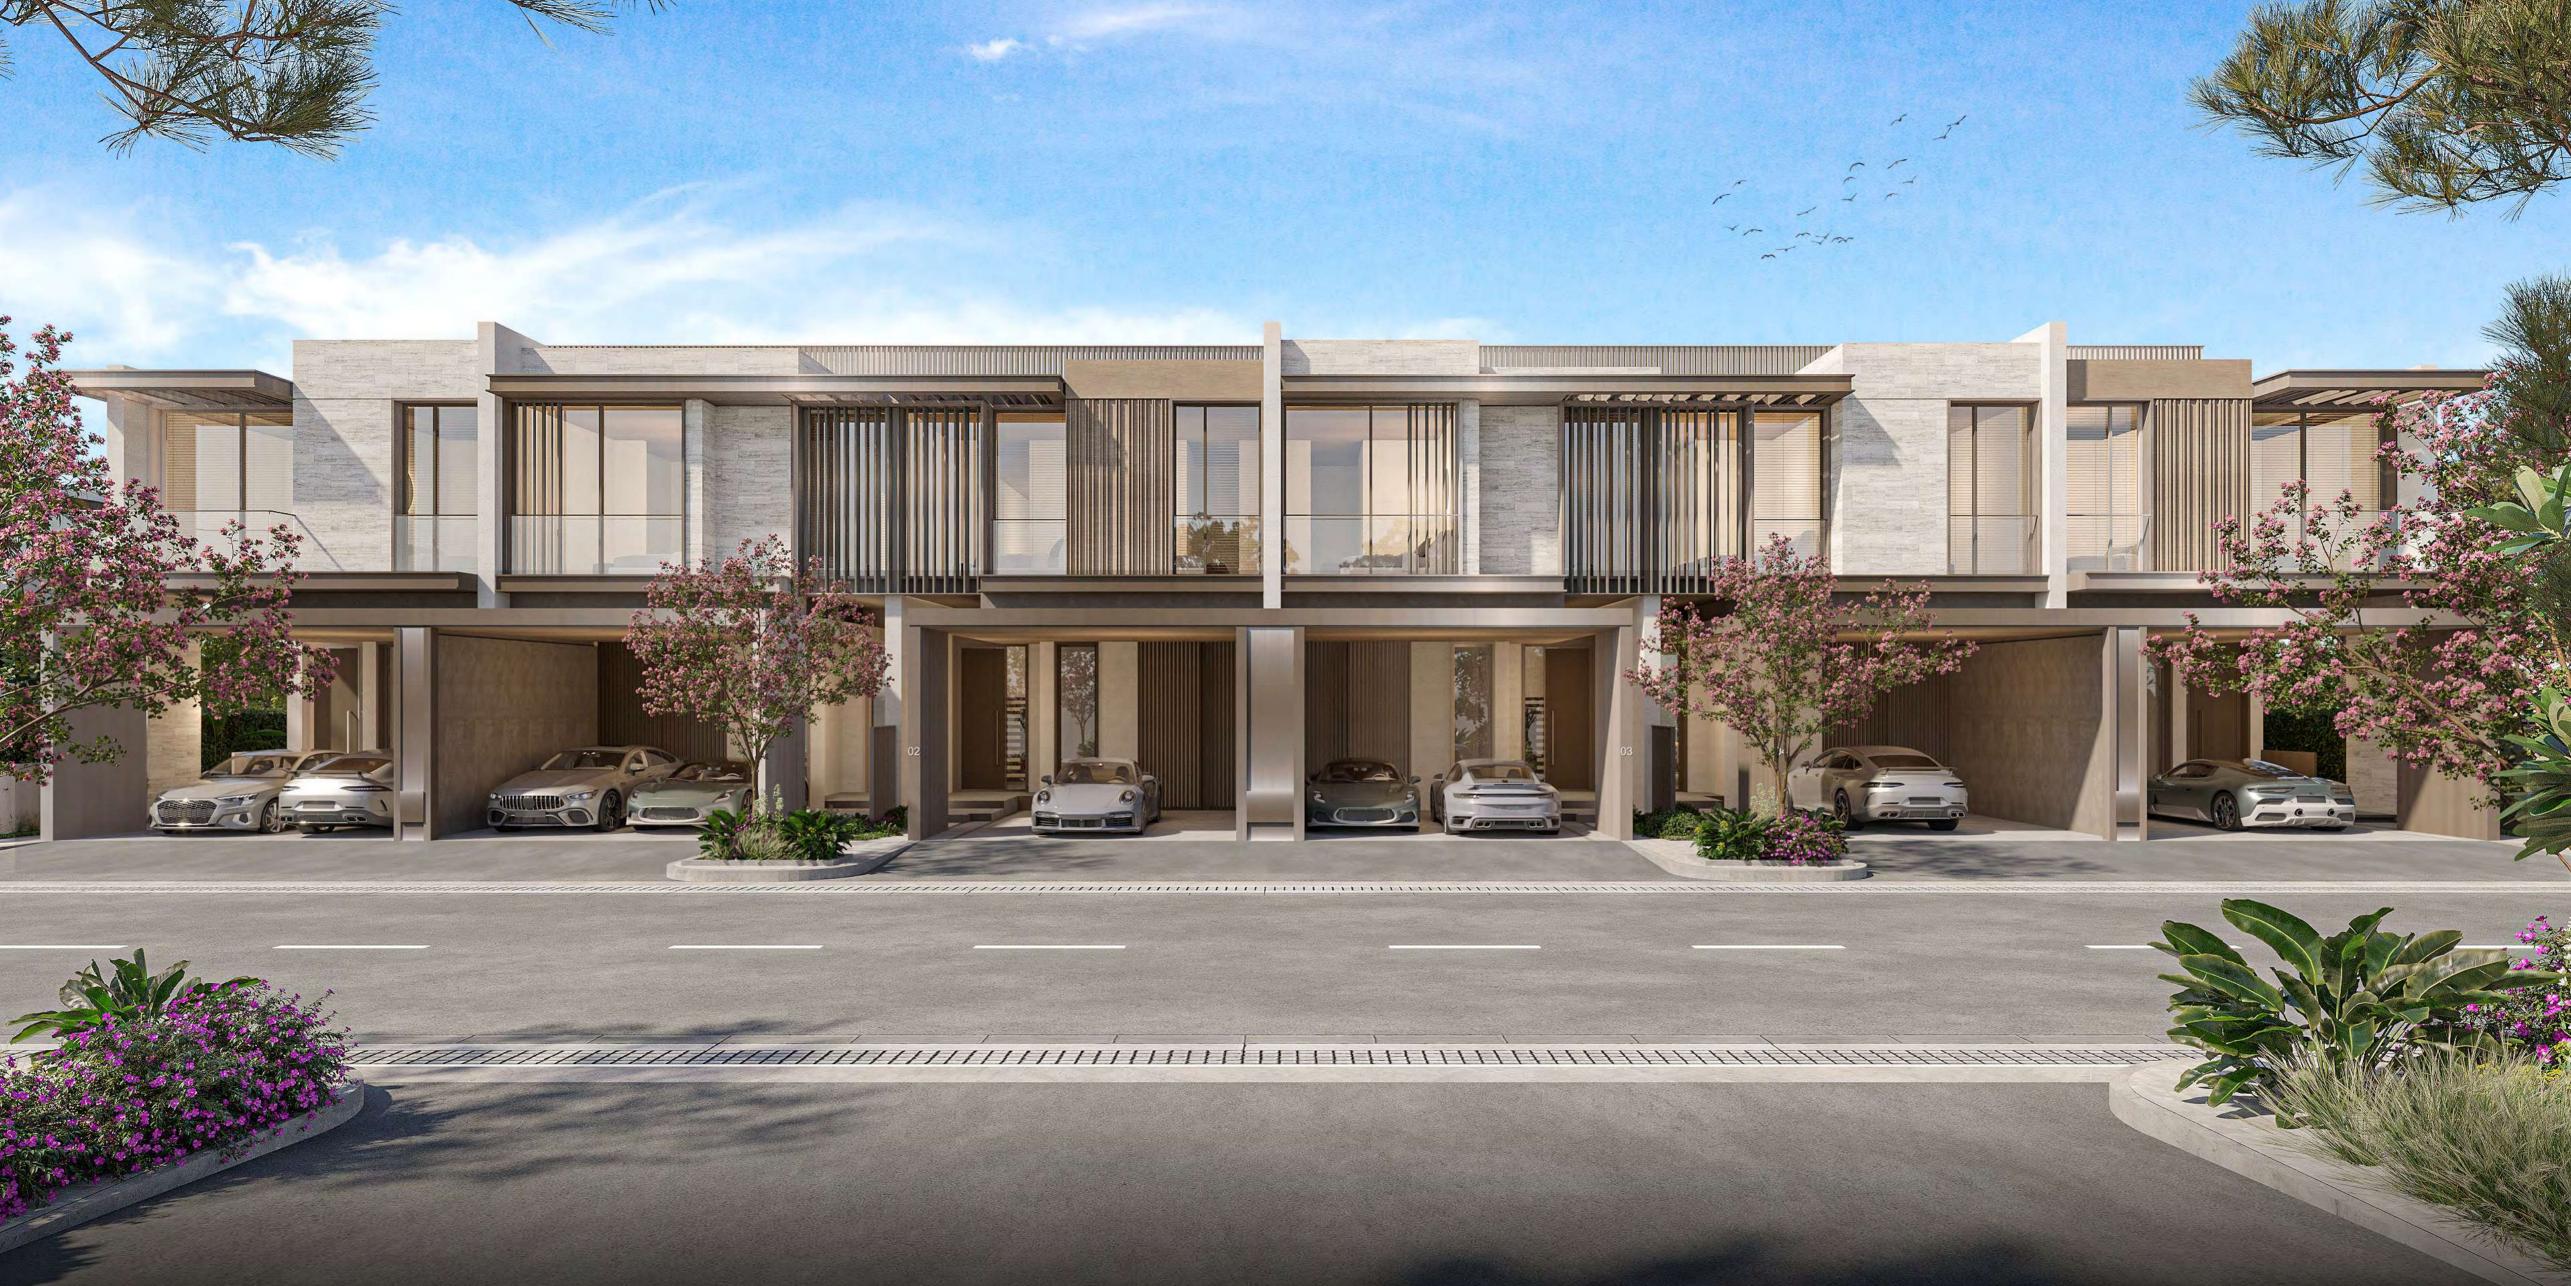

## 3-BEDROOM TOWNHOUSES

These luxurious townhouses, available in G+1 or G+2 layouts, epitomise modern architecture and the signature style of Nad Al Sheba Gardens. With sleek exteriors featuring clean lines, articulated masses, bronze aluminum screens, and wide glass windows, they offer a sophisticated aesthetic while ensuring bright, inviting interiors with expansive double-height ceilings. The design enhances outdoor living with airy, open second floors that expand balcony space.

#### 4-BEDROOM VILLAS

The front façade of the 4-bedroom villas captivates with its timeless aesthetic, while the rear design highlights expansive glass windows and stone accents — a true testament to refined craftsmanship.