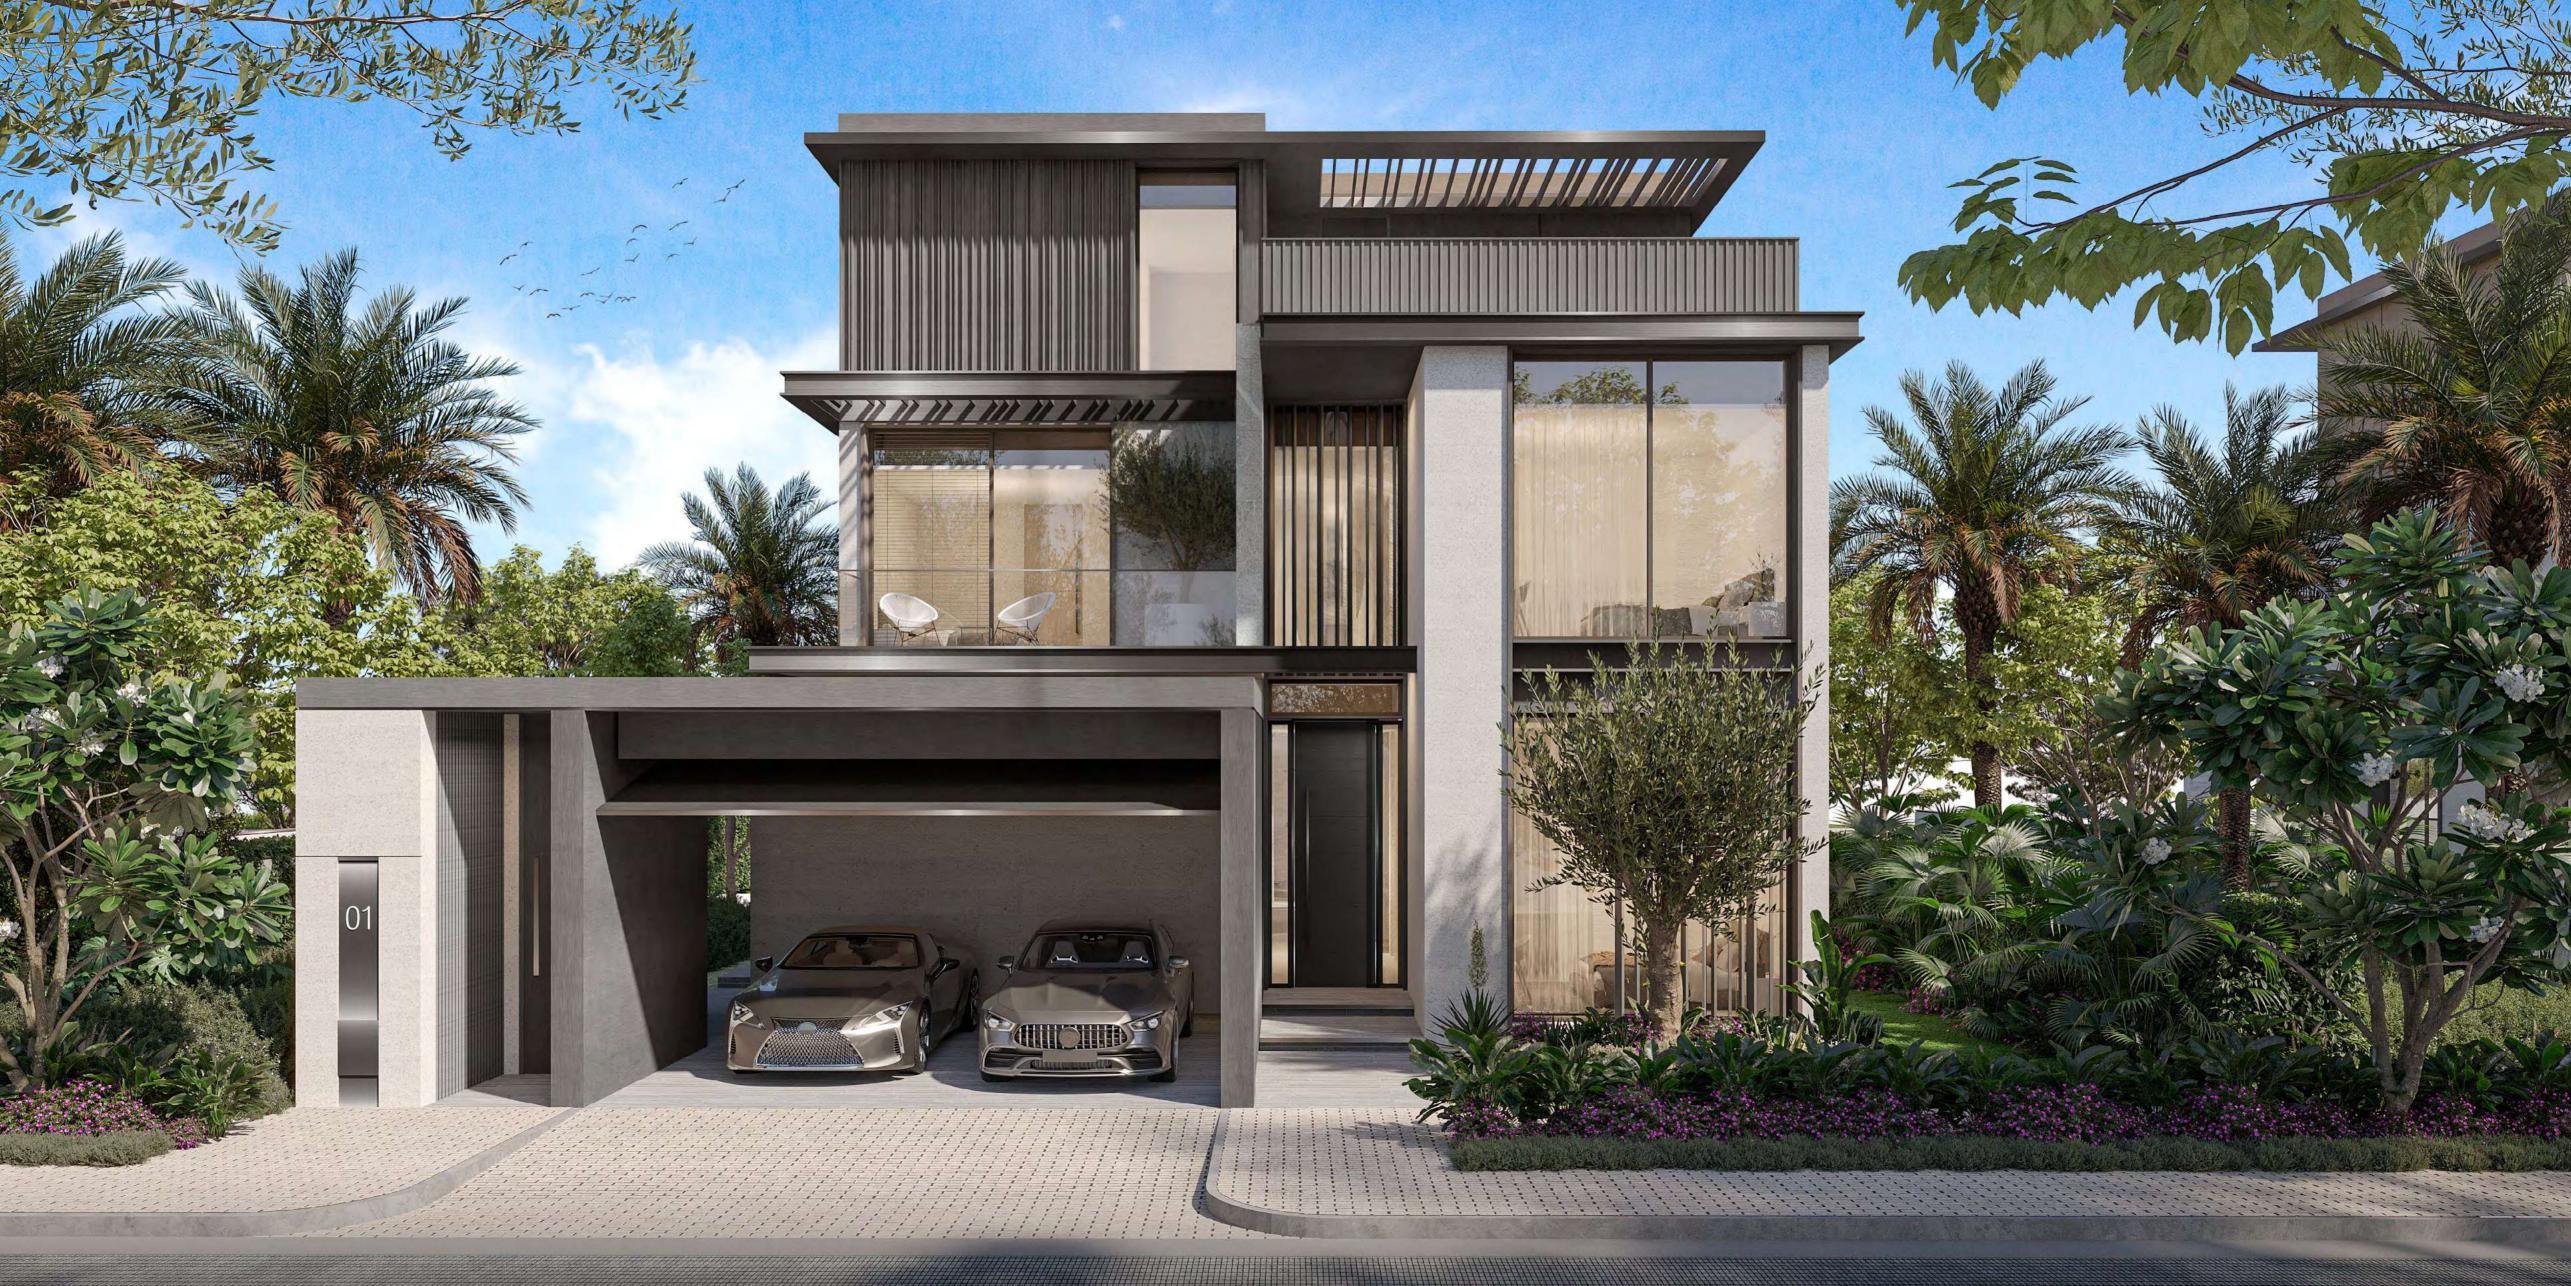

## 3-BEDROOM TOWNHOUSES

These luxurious townhouses, available in G+1 or G+2 layouts, epitomise modern architecture and the signature style of Nad Al Sheba Gardens. With sleek exteriors featuring clean lines, articulated masses, bronze aluminum screens, and wide glass windows, they offer a sophisticated aesthetic while ensuring bright, inviting interiors with expansive double-height ceilings. The design enhances outdoor living with airy, open second floors that expand balcony space.