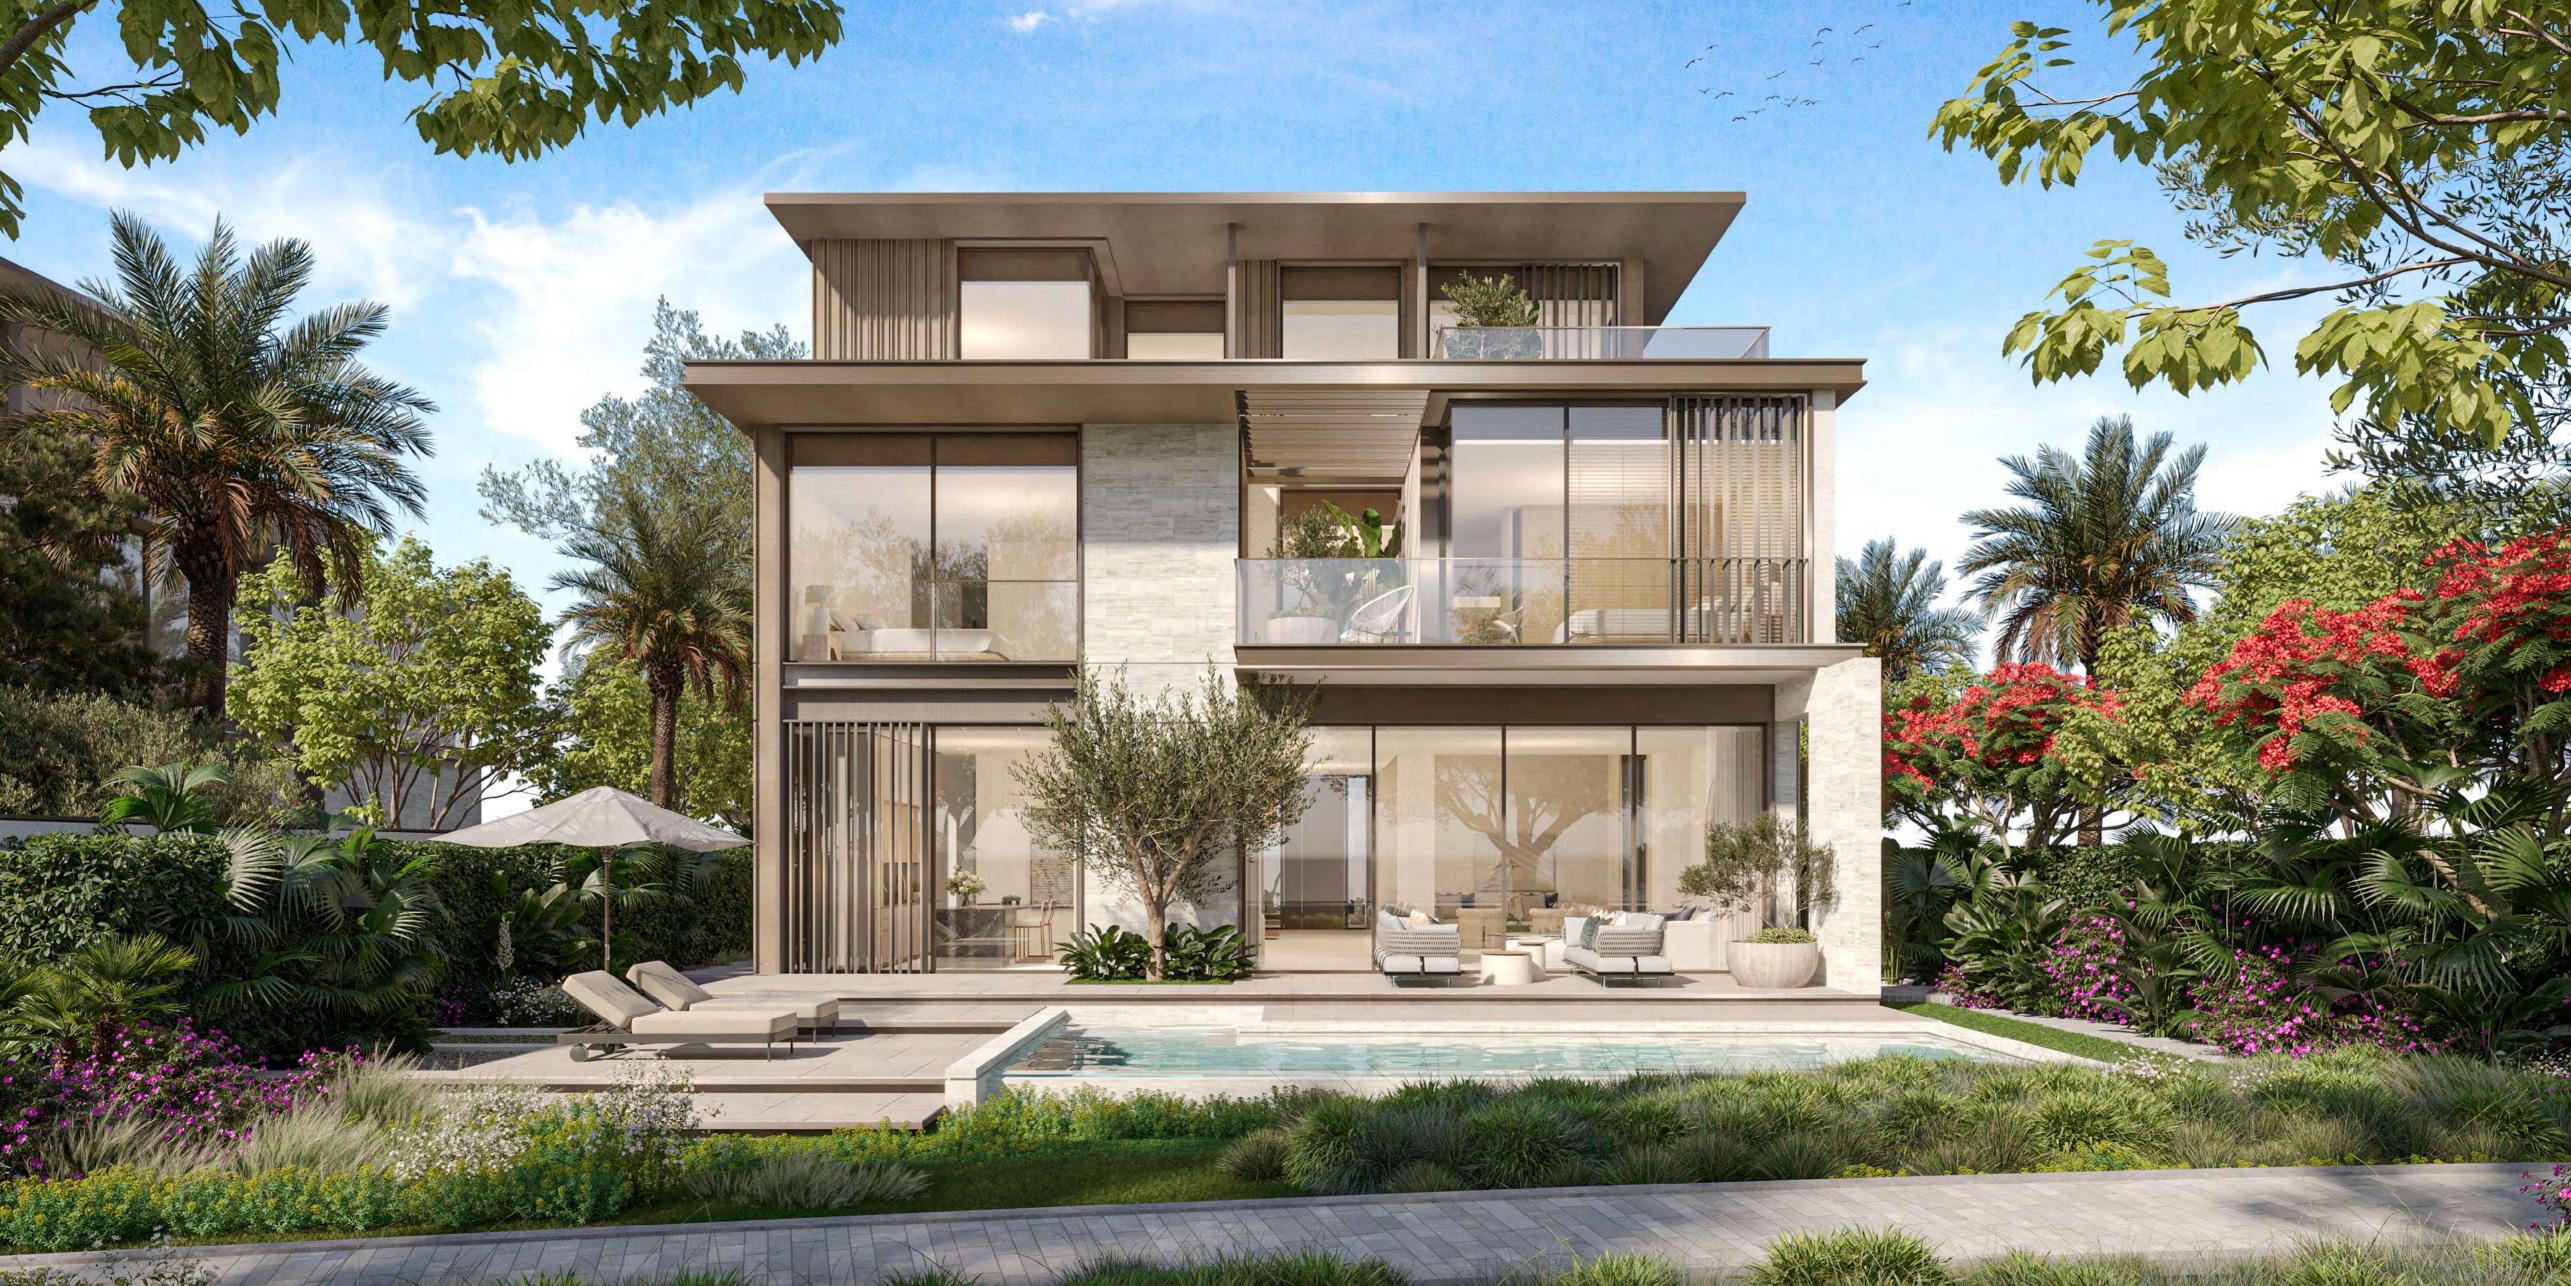

#### 5-BEDROOM VILLAS

Amid scenic surroundings, these distinguished 5-bedroom villas feature a contemporary design with a light-beige base that rises gracefully to an elegant roof. The dynamic cubic exterior, adorned with honeycomb tones and brushed bronze accents, exudes sophistication and timeless appeal.

Inside, the villas are thoughtfully designed with a welcoming open-plan layout. The expansive living and dining area is centred around a striking double-height space that seamlessly connects the entryway to the backyard.