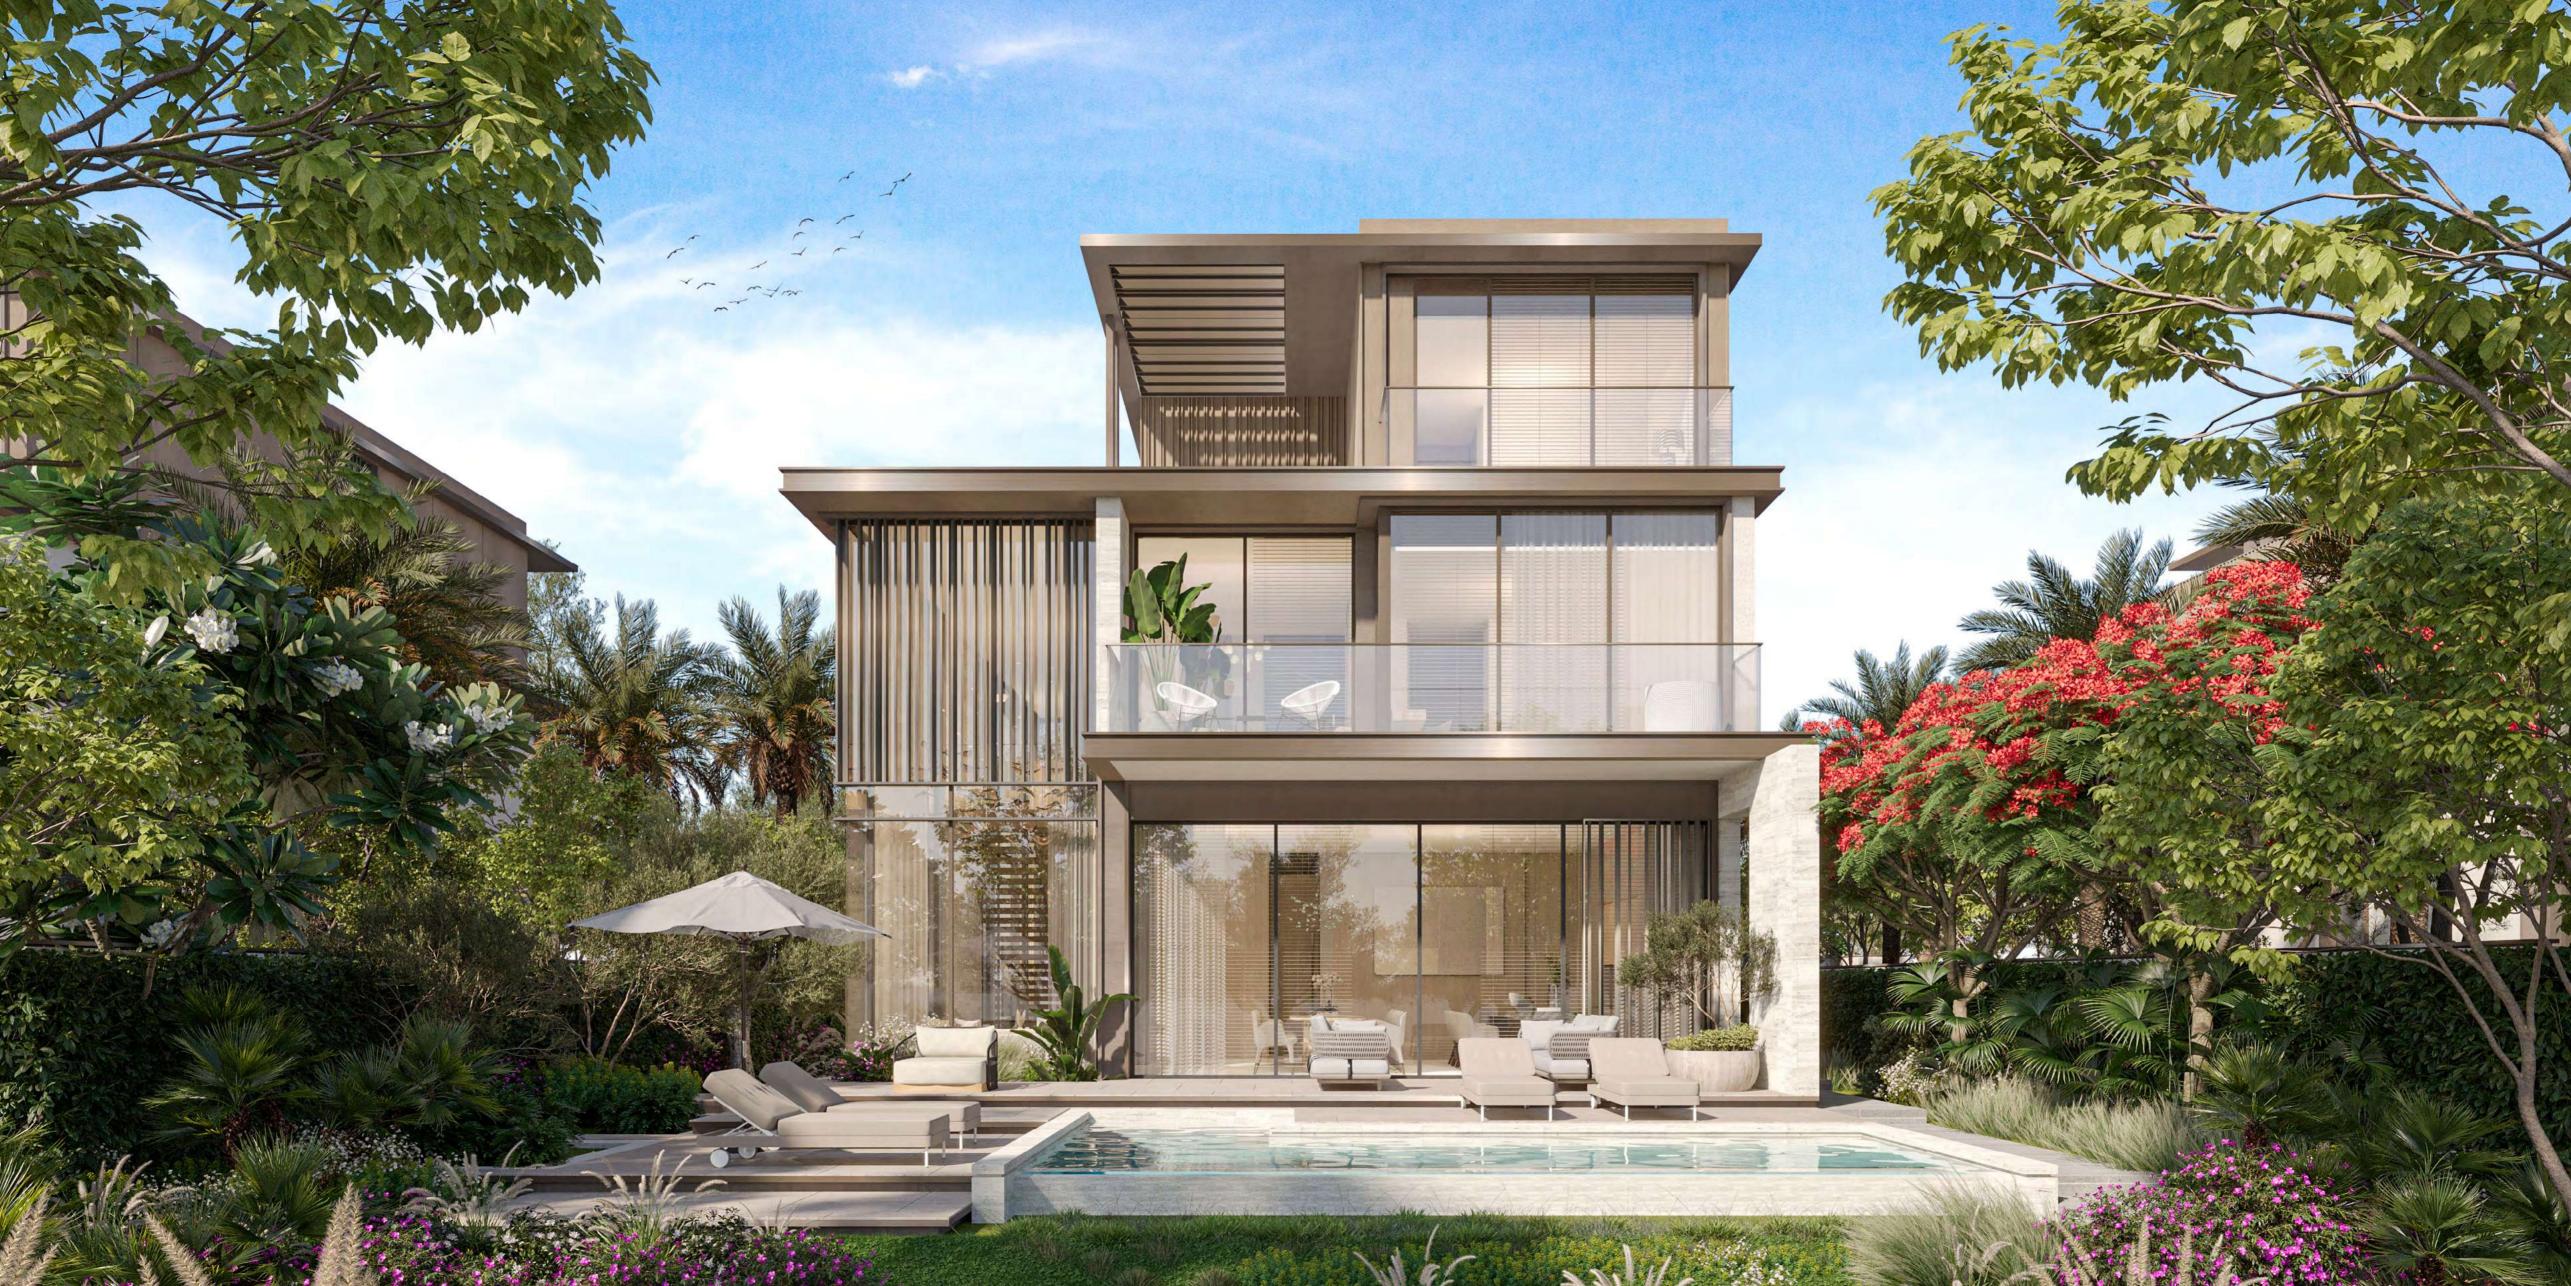

### INTRODUCING PHASE 7

Nad Al Sheba Gardens is a sanctuary of ambition and purpose, thoughtfully designed to cater to contemporary lifestyles and passions. Its captivating districts reflect a commitment to delivering a luxurious living experience. The modern villas, distinguished by signature bronze and grey screens, are carefully crafted to provide premium views of pocket parks while maintaining a sense of privacy.

A standout feature of this phase is the swimmable lagoon, bringing the tranquillity of the shore to residents' doorsteps and seamlessly blending leisure with everyday life. This serene oasis is perfectly positioned adjacent to the spine park, enhancing connectivity and outdoor living.