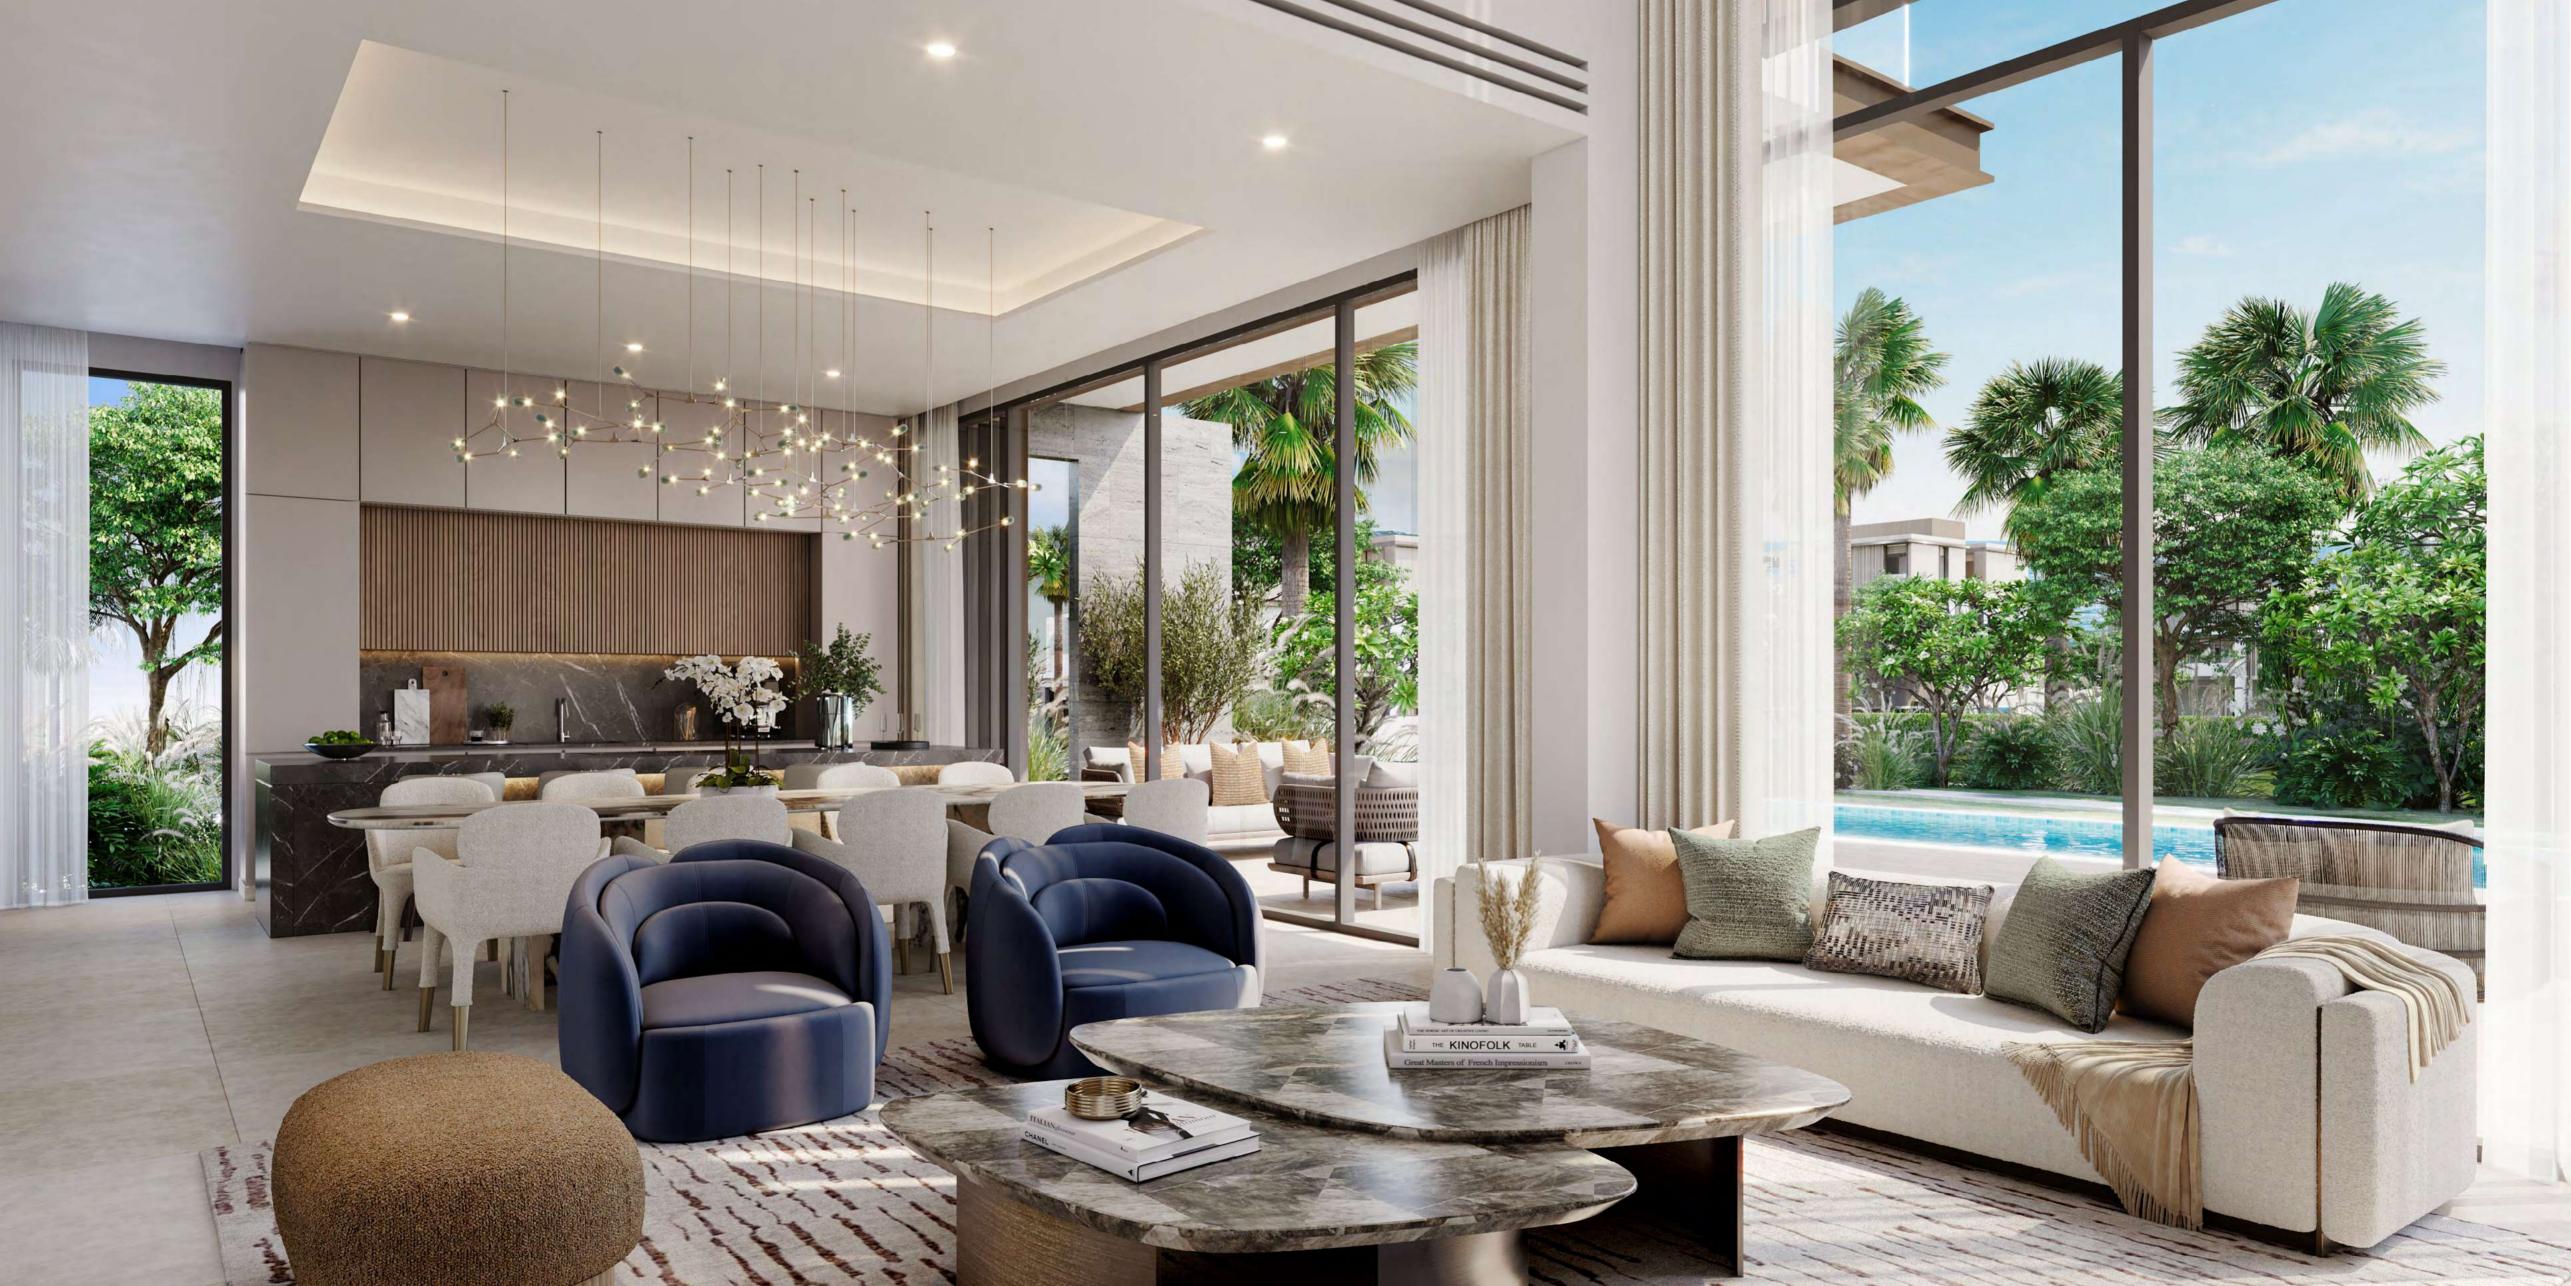

## 3-BEDROOM TOWNHOUSES

These luxurious townhouses, available in G+1 or G+2 layouts, epitomise modern architecture and the signature style of Nad Al Sheba Gardens. With sleek exteriors featuring clean lines, articulated masses, bronze aluminum screens, and wide glass windows, they offer a sophisticated aesthetic while ensuring bright, inviting interiors with expansive double-height ceilings. The design enhances outdoor living with airy, open second floors that expand balcony space.

Inside, the villas feature an open-plan layout anchored by a striking double-height living and dining area, spread across G+2 levels and equipped with a convenient lift. The first floor is designed for comfort and privacy, with two bedrooms and a family room overlooking the rear garden. The second floor is dedicated entirely to the master suite, which features a spacious walk-in closet, a luxurious ensuite bathroom, and a generous terrace.

Inside, the villas are thoughtfully designed with a welcoming open-plan layout. The expansive living and dining area is centred around a striking double-height space that seamlessly connects the entryway to the backyard.