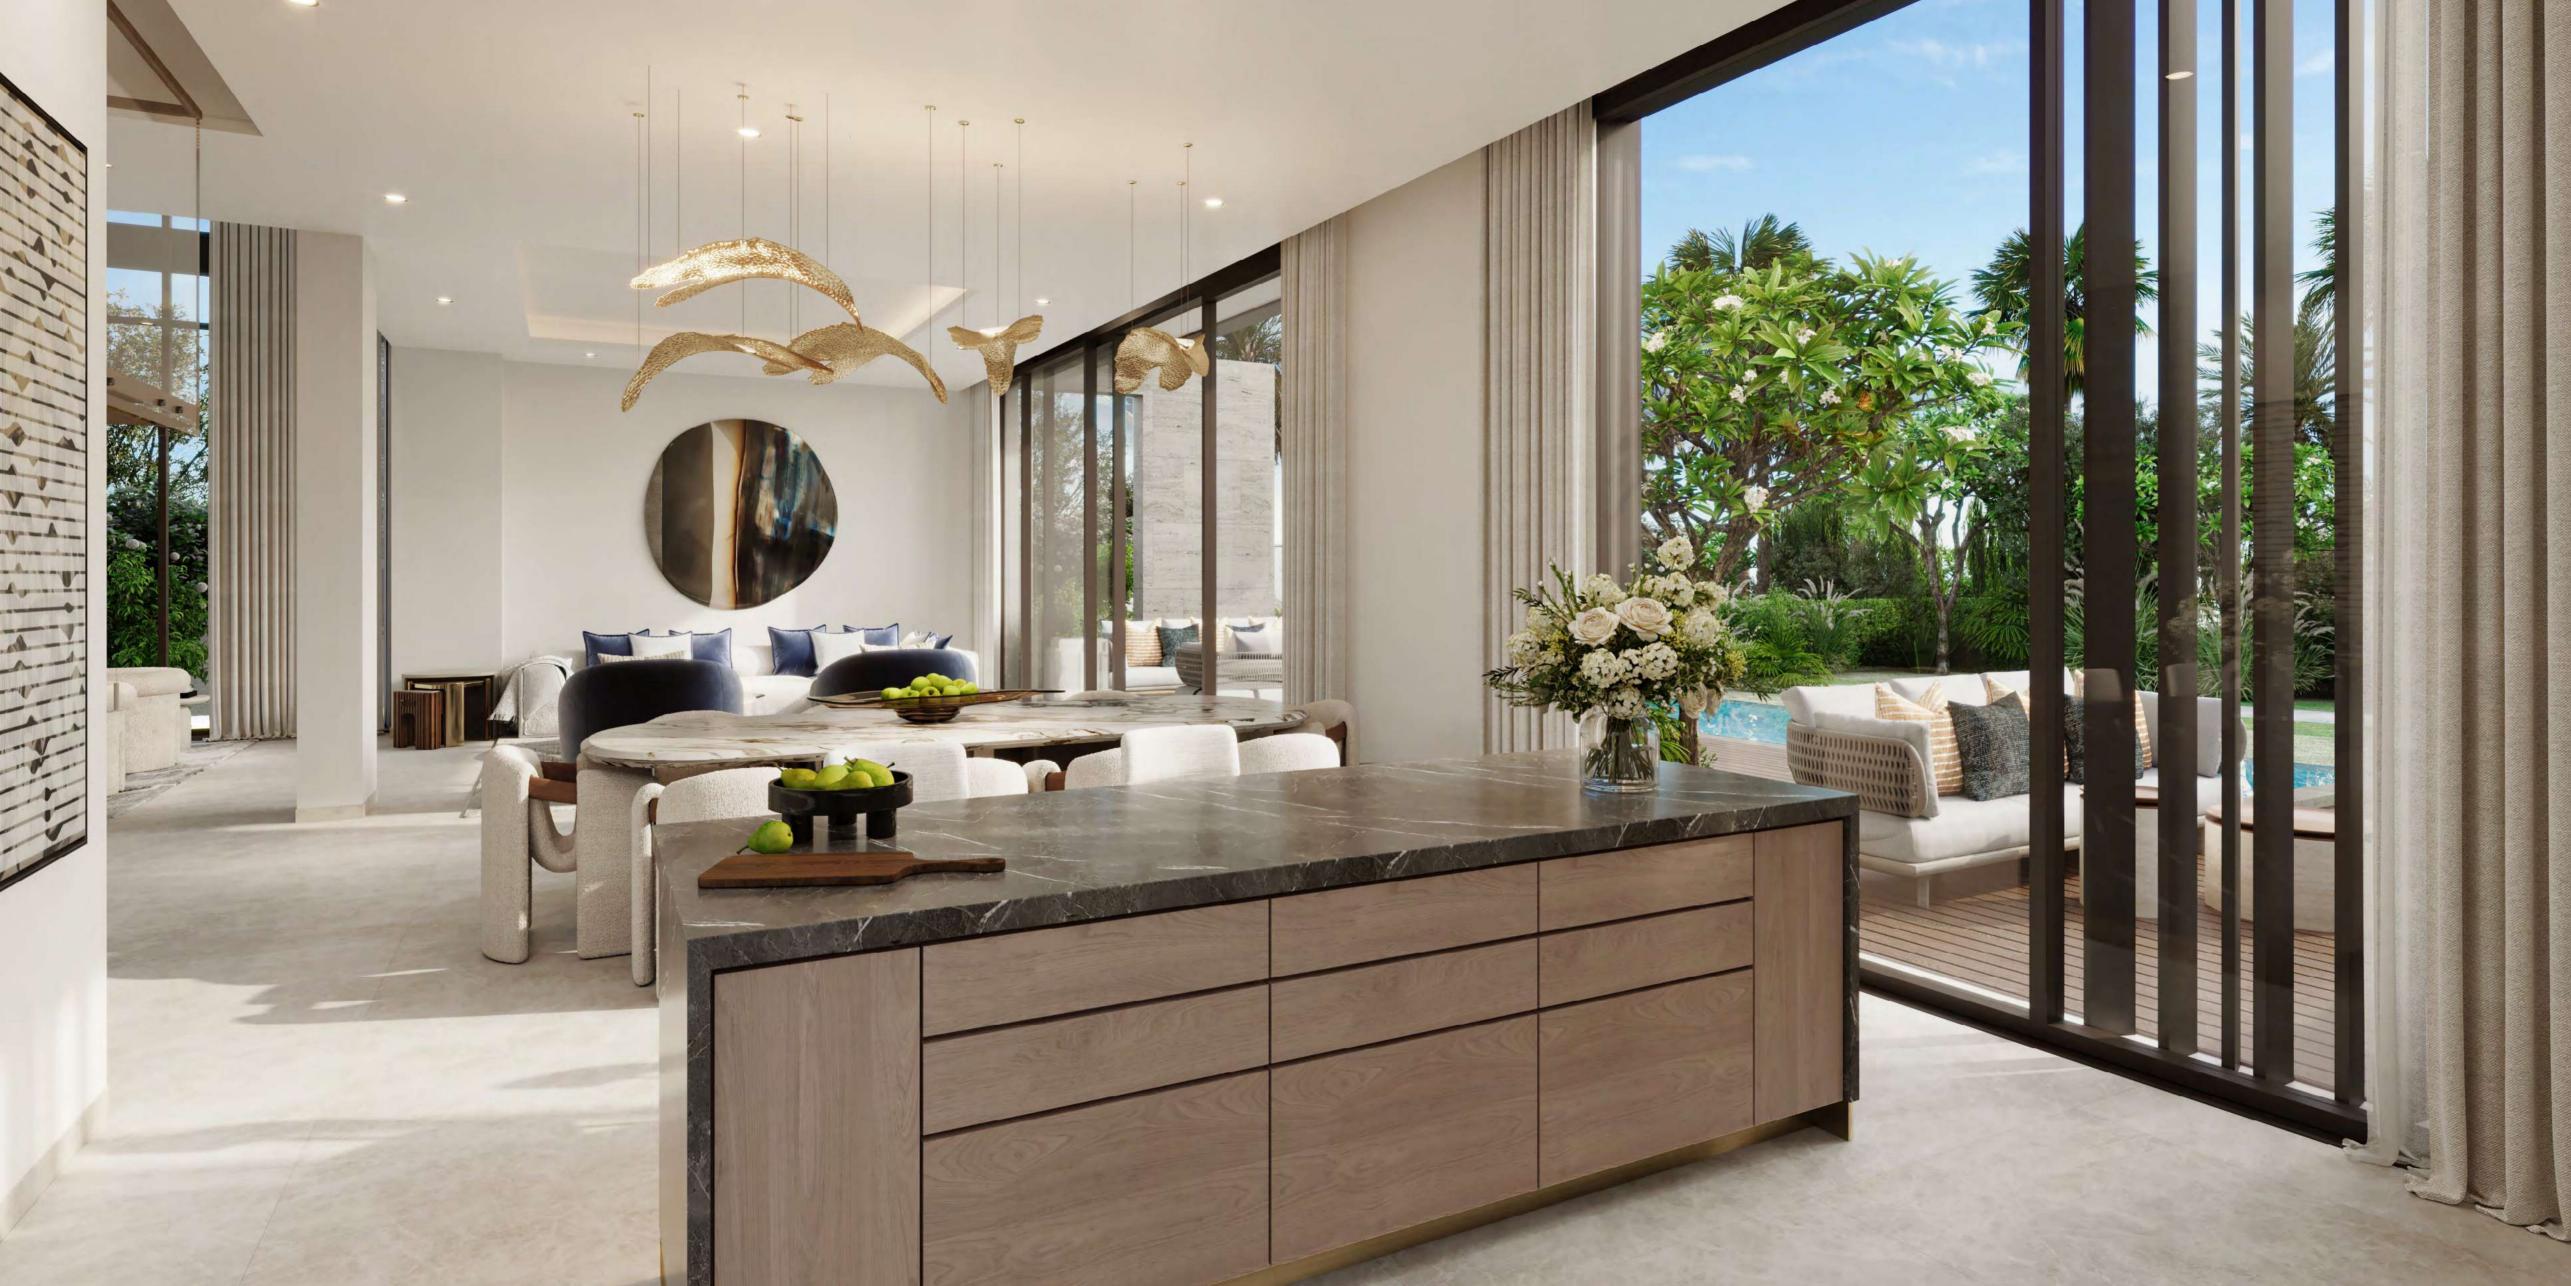

## 3-BEDROOM TOWNHOUSES

These luxurious townhouses, available in G+1 or G+2 layouts, epitomise modern architecture and the signature style of Nad Al Sheba Gardens. With sleek exteriors featuring clean lines, articulated masses, bronze aluminum screens, and wide glass windows, they offer a sophisticated aesthetic while ensuring bright, inviting interiors with expansive double-height ceilings. The design enhances outdoor living with airy, open second floors that expand balcony space.

#### 4-BEDROOM VILLAS

The front façade of the 4-bedroom villas captivates with its timeless aesthetic, while the rear design highlights expansive glass windows and stone accents — a true testament to refined craftsmanship.

Inside, the villas feature an open-plan layout anchored by a striking double-height living and dining area, spread across G+2 levels and equipped with a convenient lift. The first floor is designed for comfort and privacy, with two bedrooms and a family room overlooking the rear garden. The second floor is dedicated entirely to the master suite, which features a spacious walk-in closet, a luxurious ensuite bathroom, and a generous terrace.