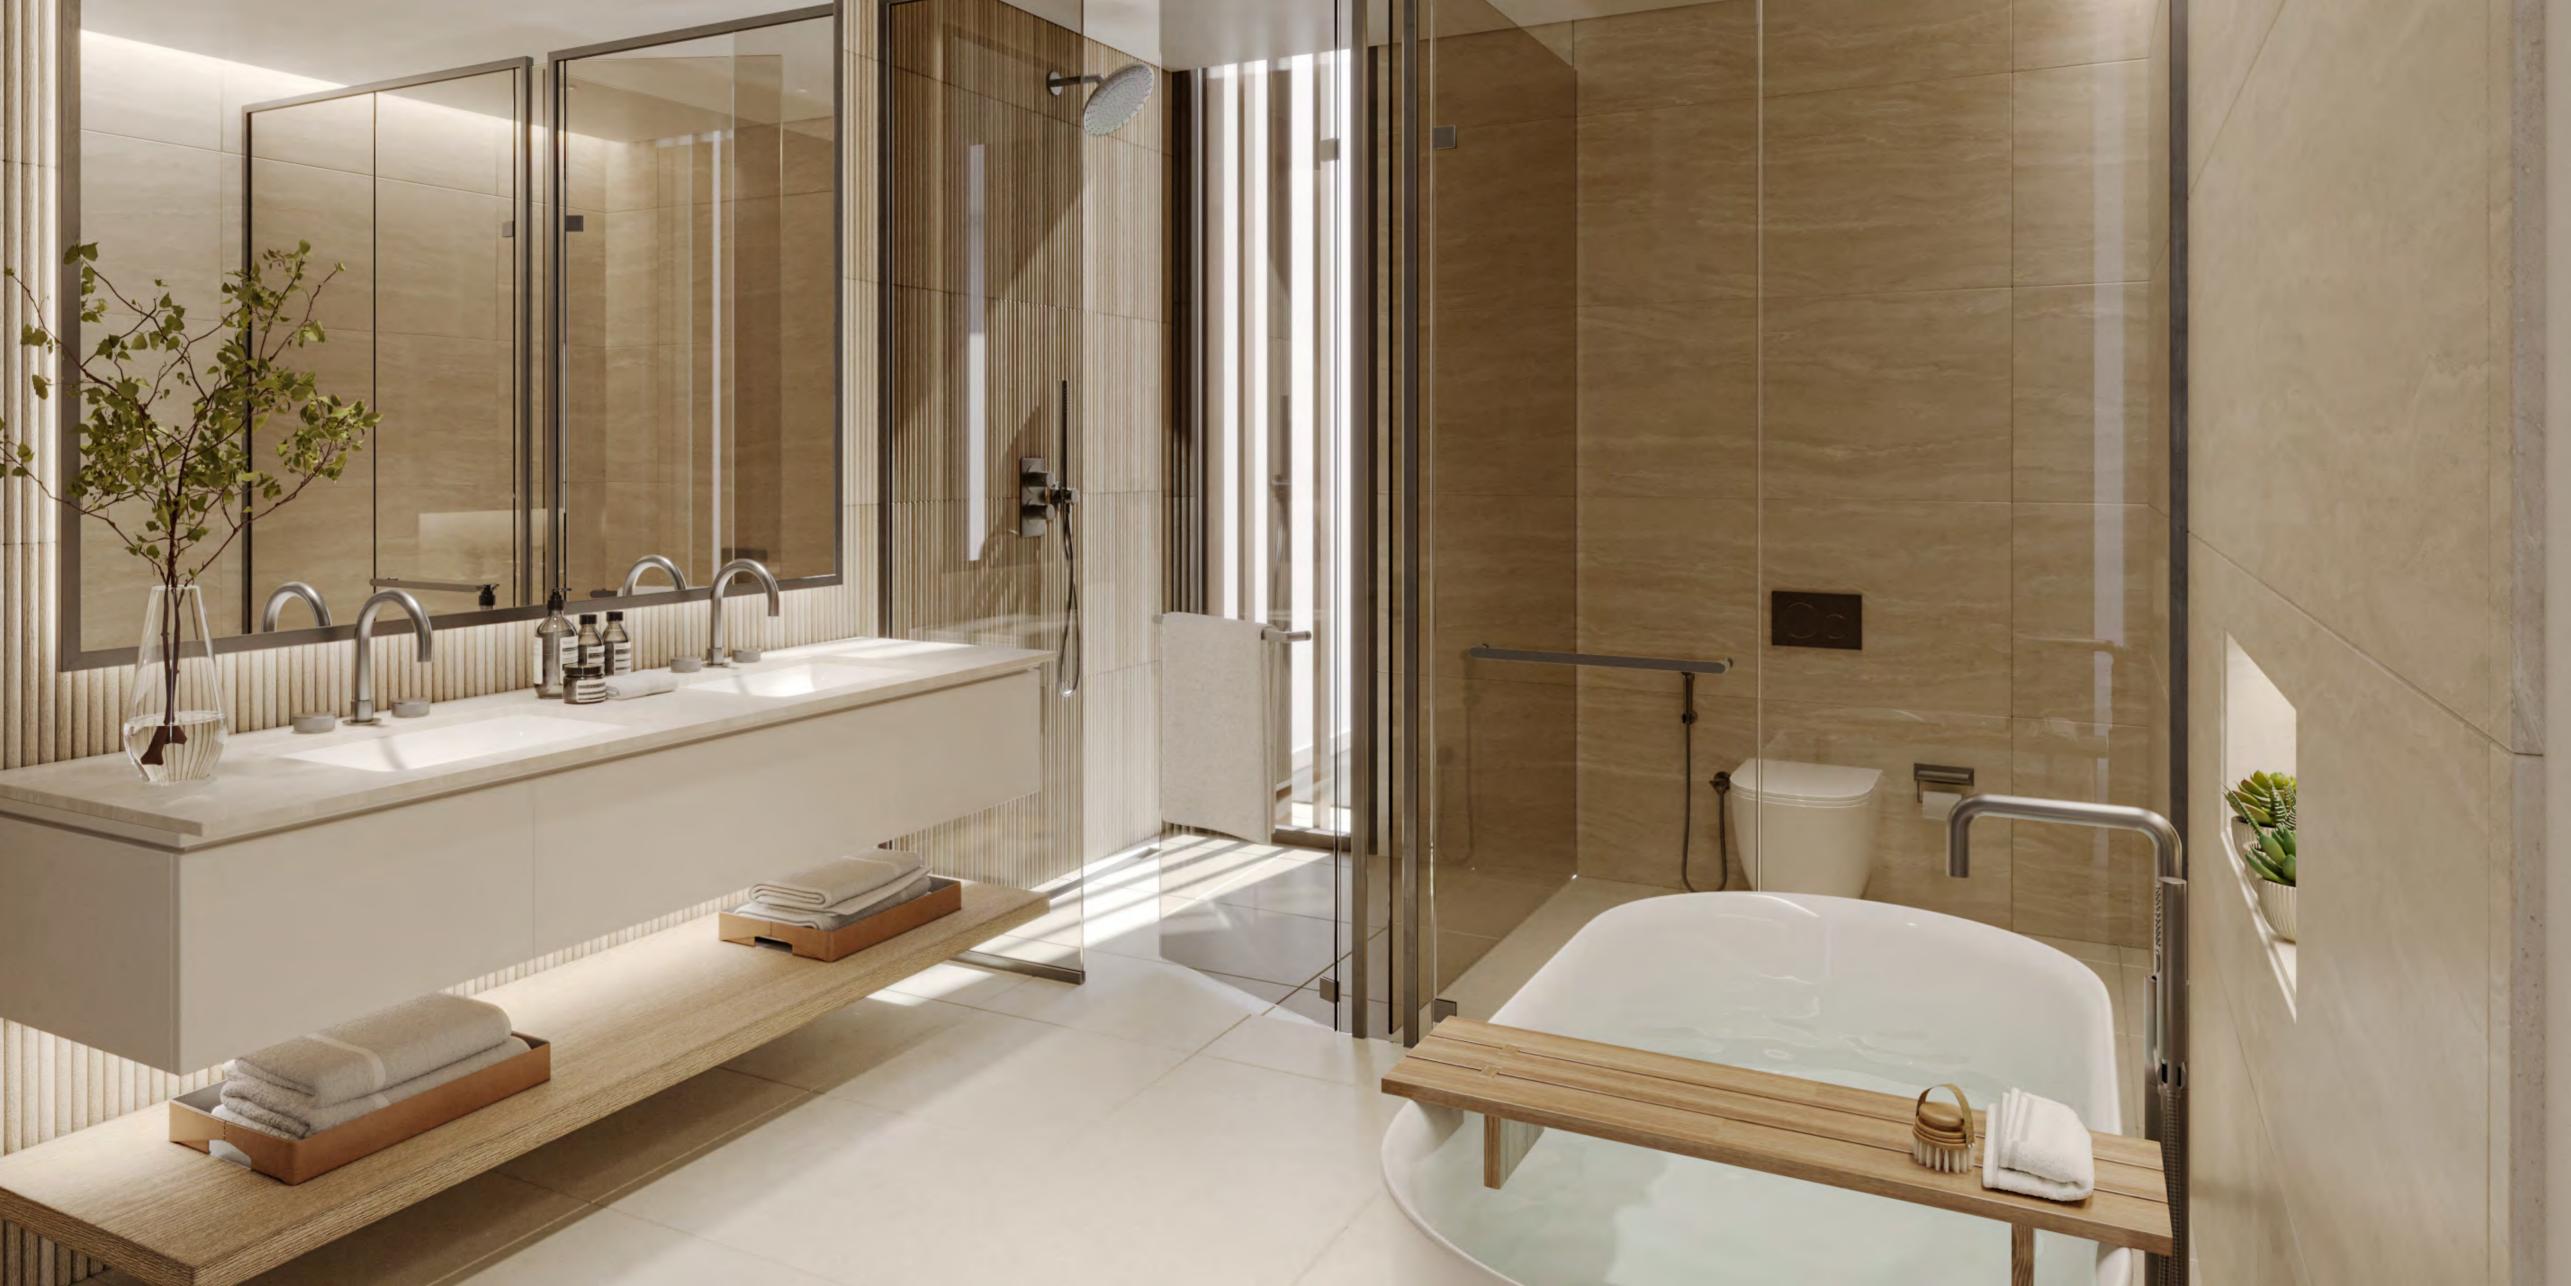

#### 4-BEDROOM VILLAS

The front façade of the 4-bedroom villas captivates with its timeless aesthetic, while the rear design highlights expansive glass windows and stone accents — a true testament to refined craftsmanship.

Inside, the villas feature an open-plan layout anchored by a striking double-height living and dining area, spread across G+2 levels and equipped with a convenient lift. The first floor is designed for comfort and privacy, with two bedrooms and a family room overlooking the rear garden. The second floor is dedicated entirely to the master suite, which features a spacious walk-in closet, a luxurious ensuite bathroom, and a generous terrace.