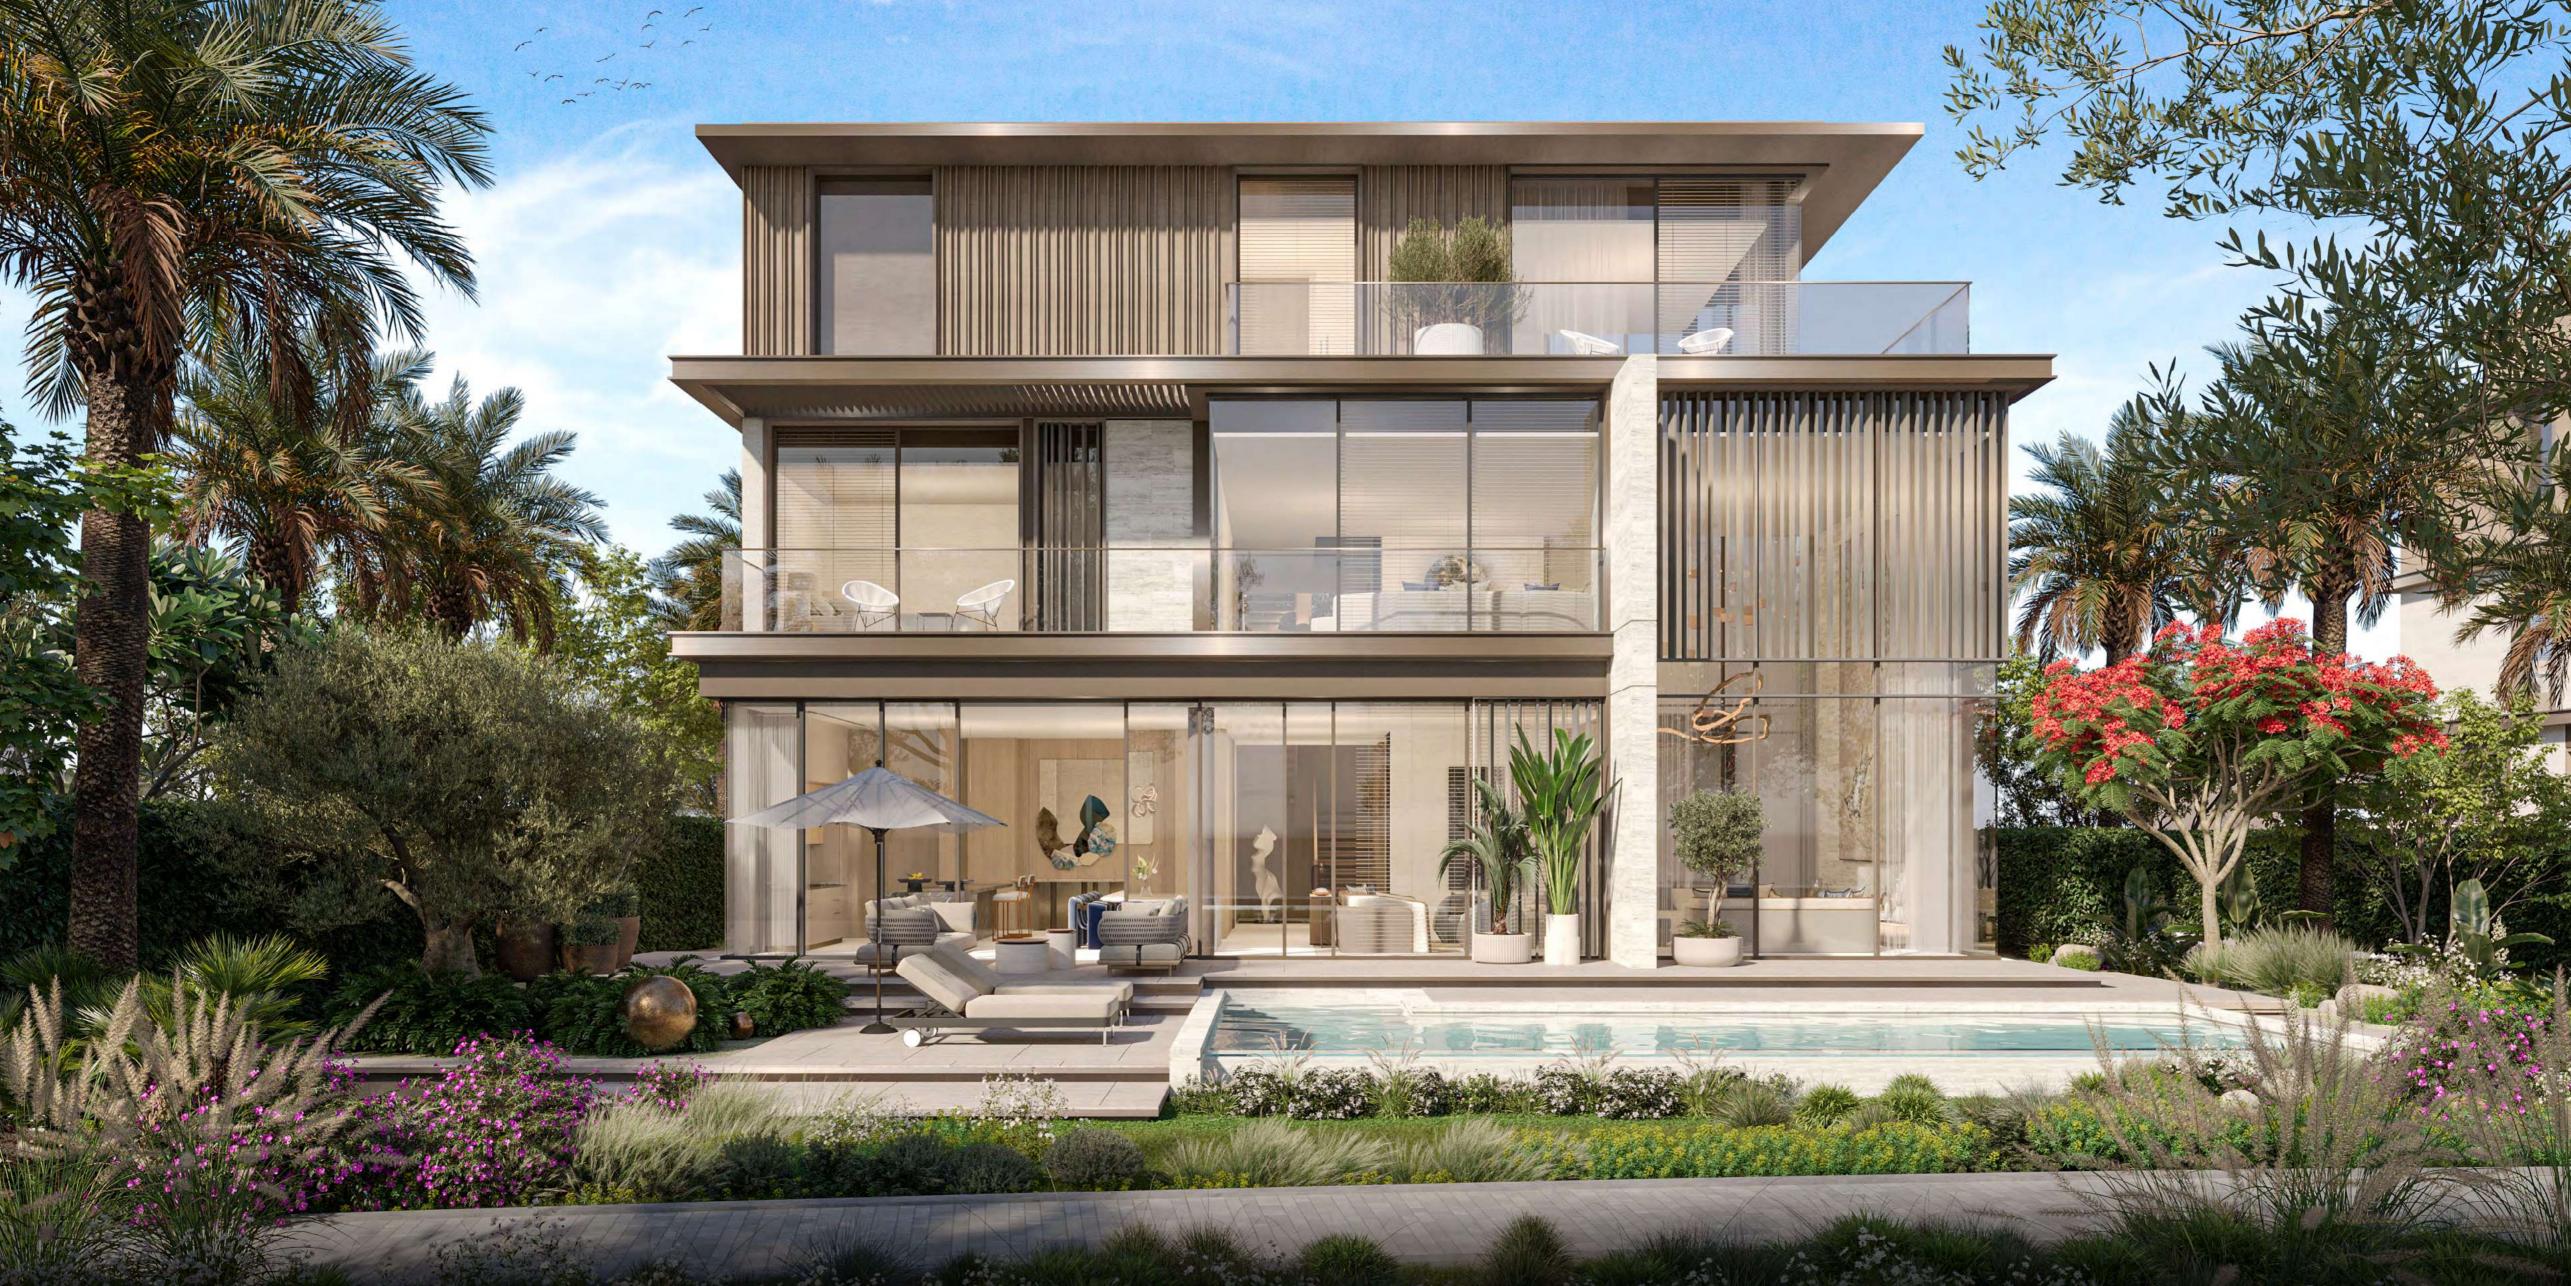

#### 5-BEDROOM VILLAS

Amid scenic surroundings, these distinguished 5-bedroom villas feature a contemporary design with a light-beige base that rises gracefully to an elegant roof. The dynamic cubic exterior, adorned with honeycomb tones and brushed bronze accents, exudes sophistication and timeless appeal.

Inside, the villas are thoughtfully designed with a welcoming open-plan layout. The expansive living and dining area is centred around a striking double-height space that seamlessly connects the entryway to the backyard.