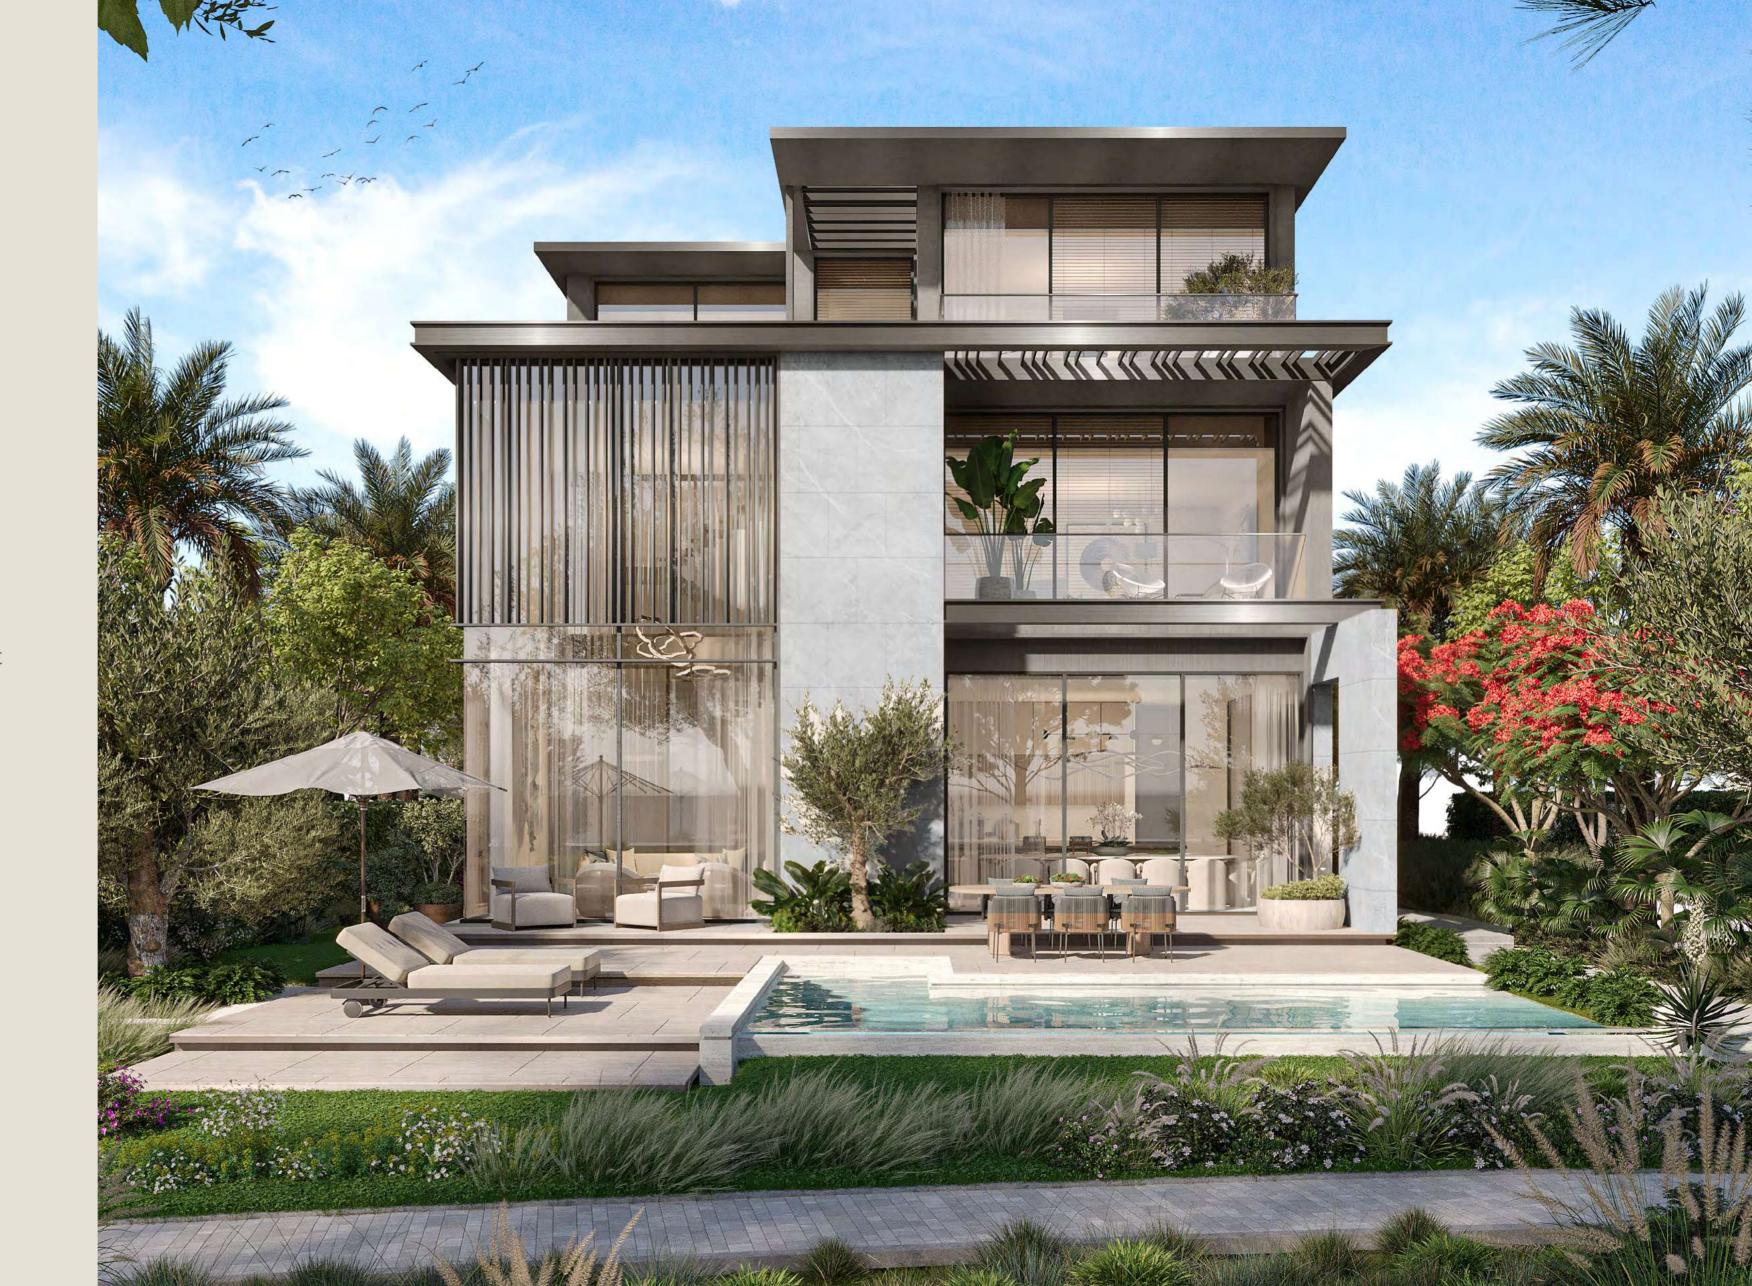

#### 5-BEDROOM VILLAS

Amid scenic surroundings, these distinguished 5-bedroom villas feature a contemporary design with a light-beige base that rises gracefully to an elegant roof. The dynamic cubic exterior, adorned with honeycomb tones and brushed bronze accents, exudes sophistication and timeless appeal.

Inside, the villas are thoughtfully designed with a welcoming open-plan layout. The expansive living and dining area is centred around a striking double-height space that seamlessly connects the entryway to the backyard.