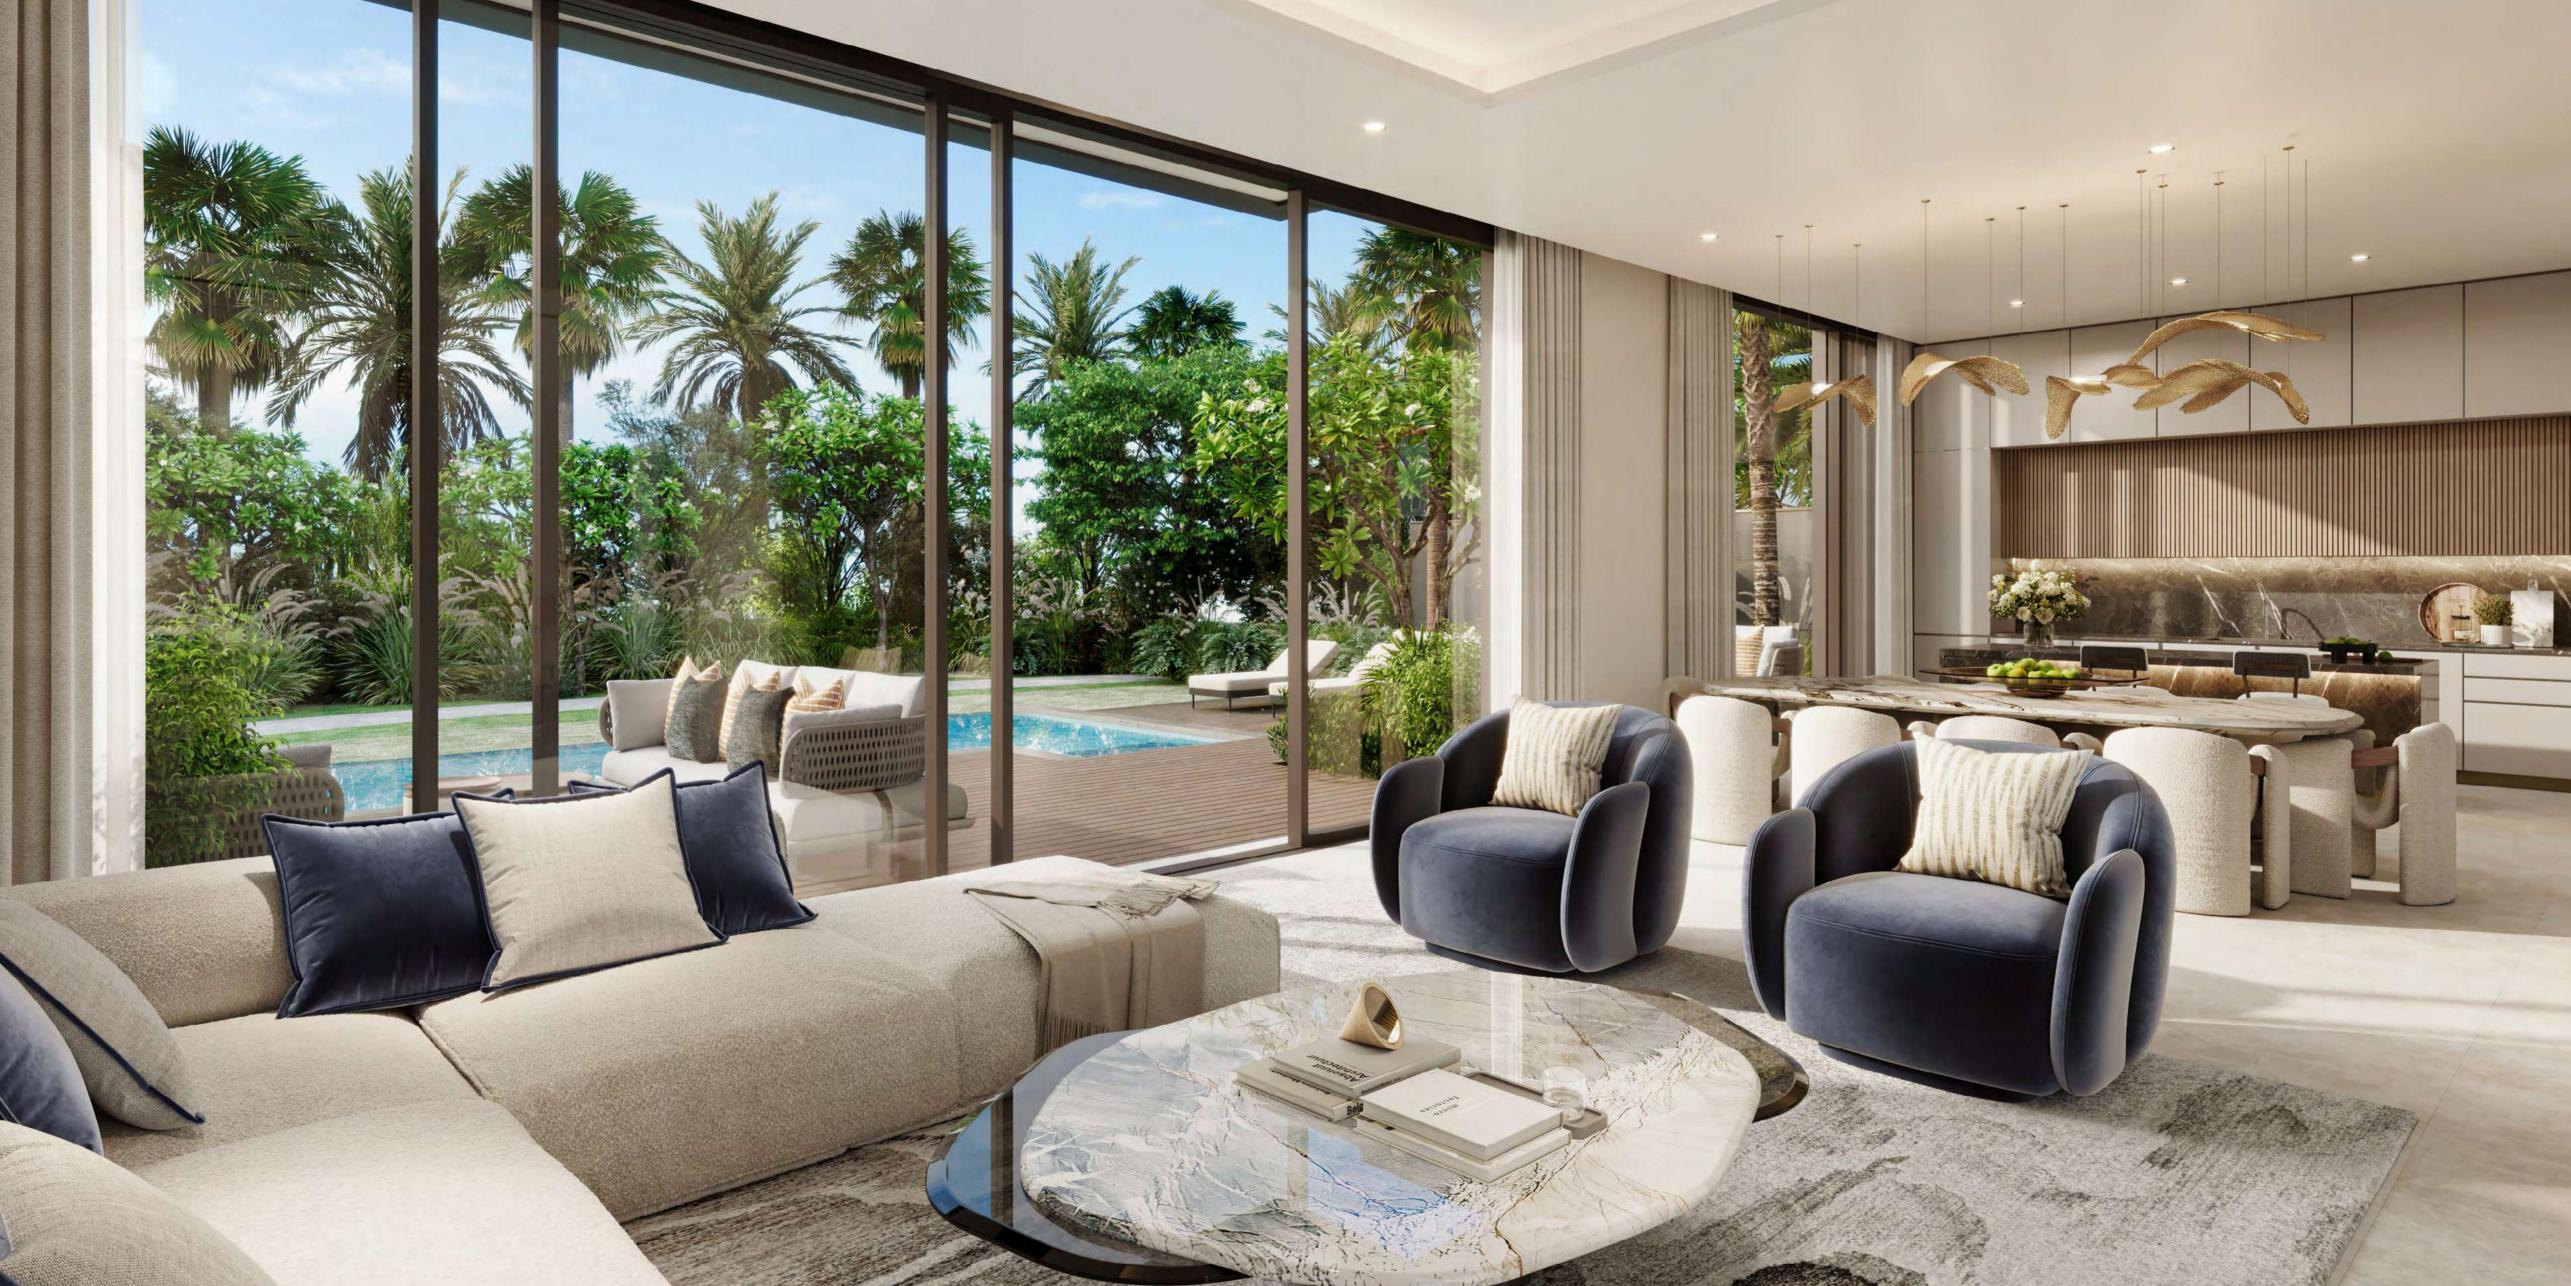

## PHASE 7 MASTER PLAN

Whether you need a luxurious three-storey townhouse or a splendid seven-bedroom villa, your dreams and desires are set to blossom into reality under the double-height ceilings of light-flooded living space.

## 3-BEDROOM TOWNHOUSES

These luxurious townhouses, available in G+1 or G+2 layouts, epitomise modern architecture and the signature style of Nad Al Sheba Gardens. With sleek exteriors featuring clean lines, articulated masses, bronze aluminum screens, and wide glass windows, they offer a sophisticated aesthetic while ensuring bright, inviting interiors with expansive double-height ceilings. The design enhances outdoor living with airy, open second floors that expand balcony space.