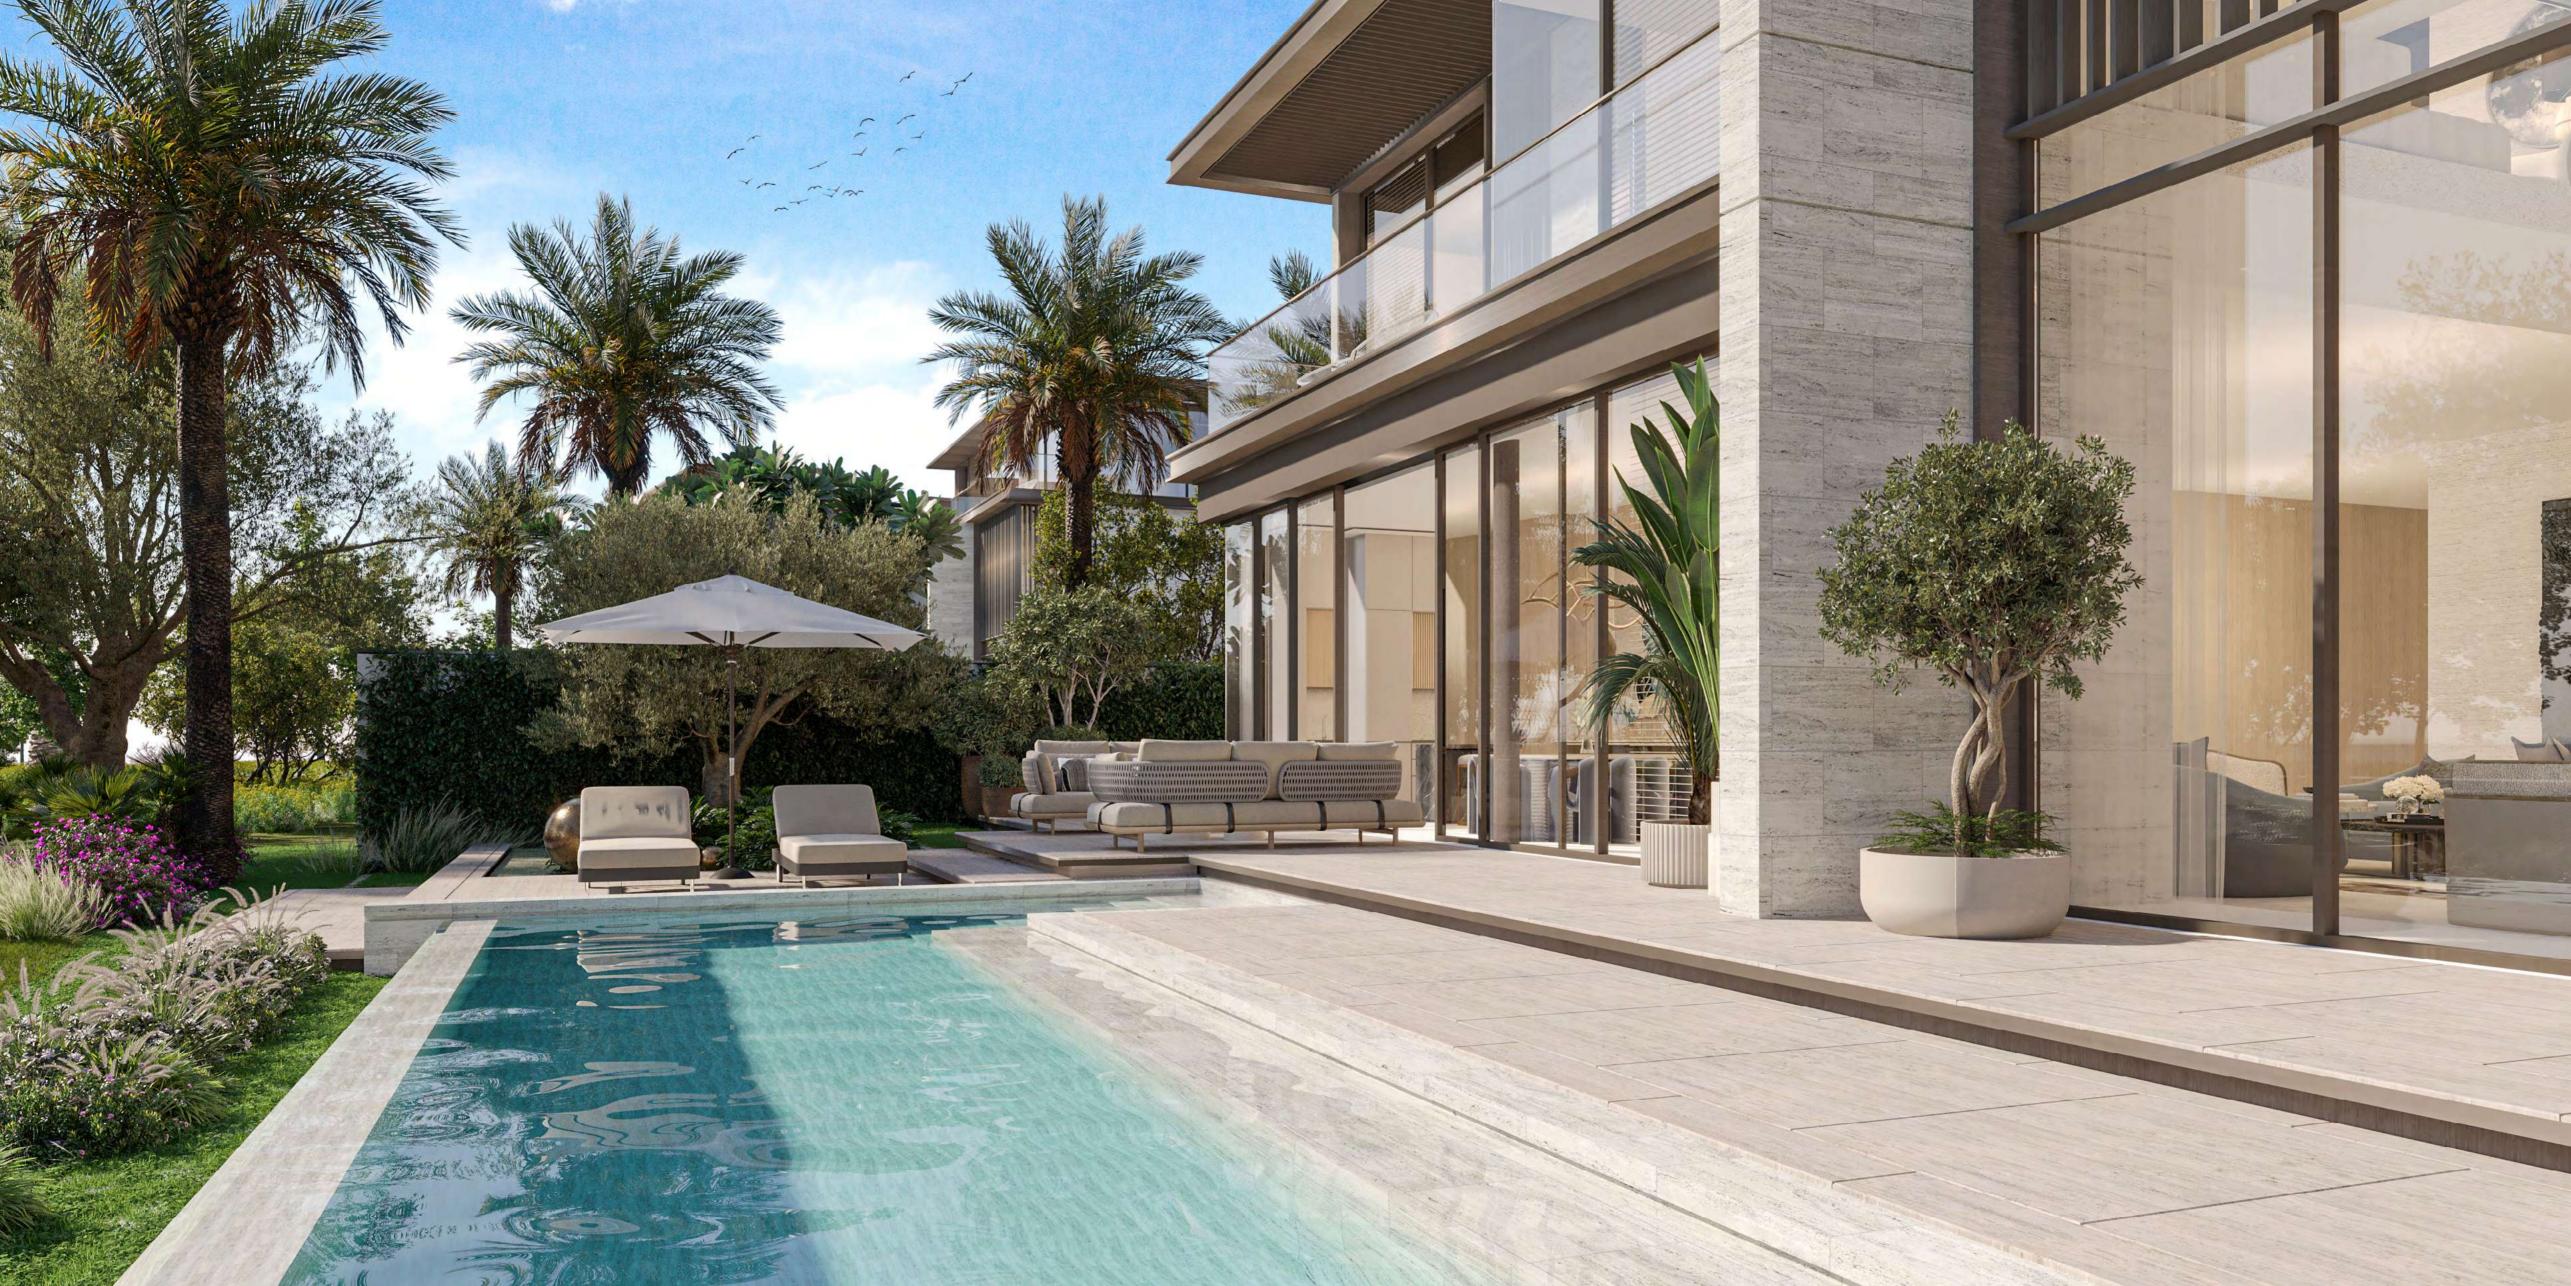

### 6-BEDROOM VILLAS

The 6-bedroom villas, set across a G+2 layout with an integrated lift, embody the perfect balance of elegance and convenience. Its contemporary architecture is a masterpiece of refined design, seamlessly blending the rich textures of stone with the sleek sophistication of aluminum screens.

Inside, the ground floor offers a seamless flow of thoughtfully curated spaces, including formal and family living areas, a dining room, a show kitchen, and a guest bedroom. Upstairs, a spacious family room opens onto an expansive terrace, creating a private sanctuary of comfort and leisure for residents.