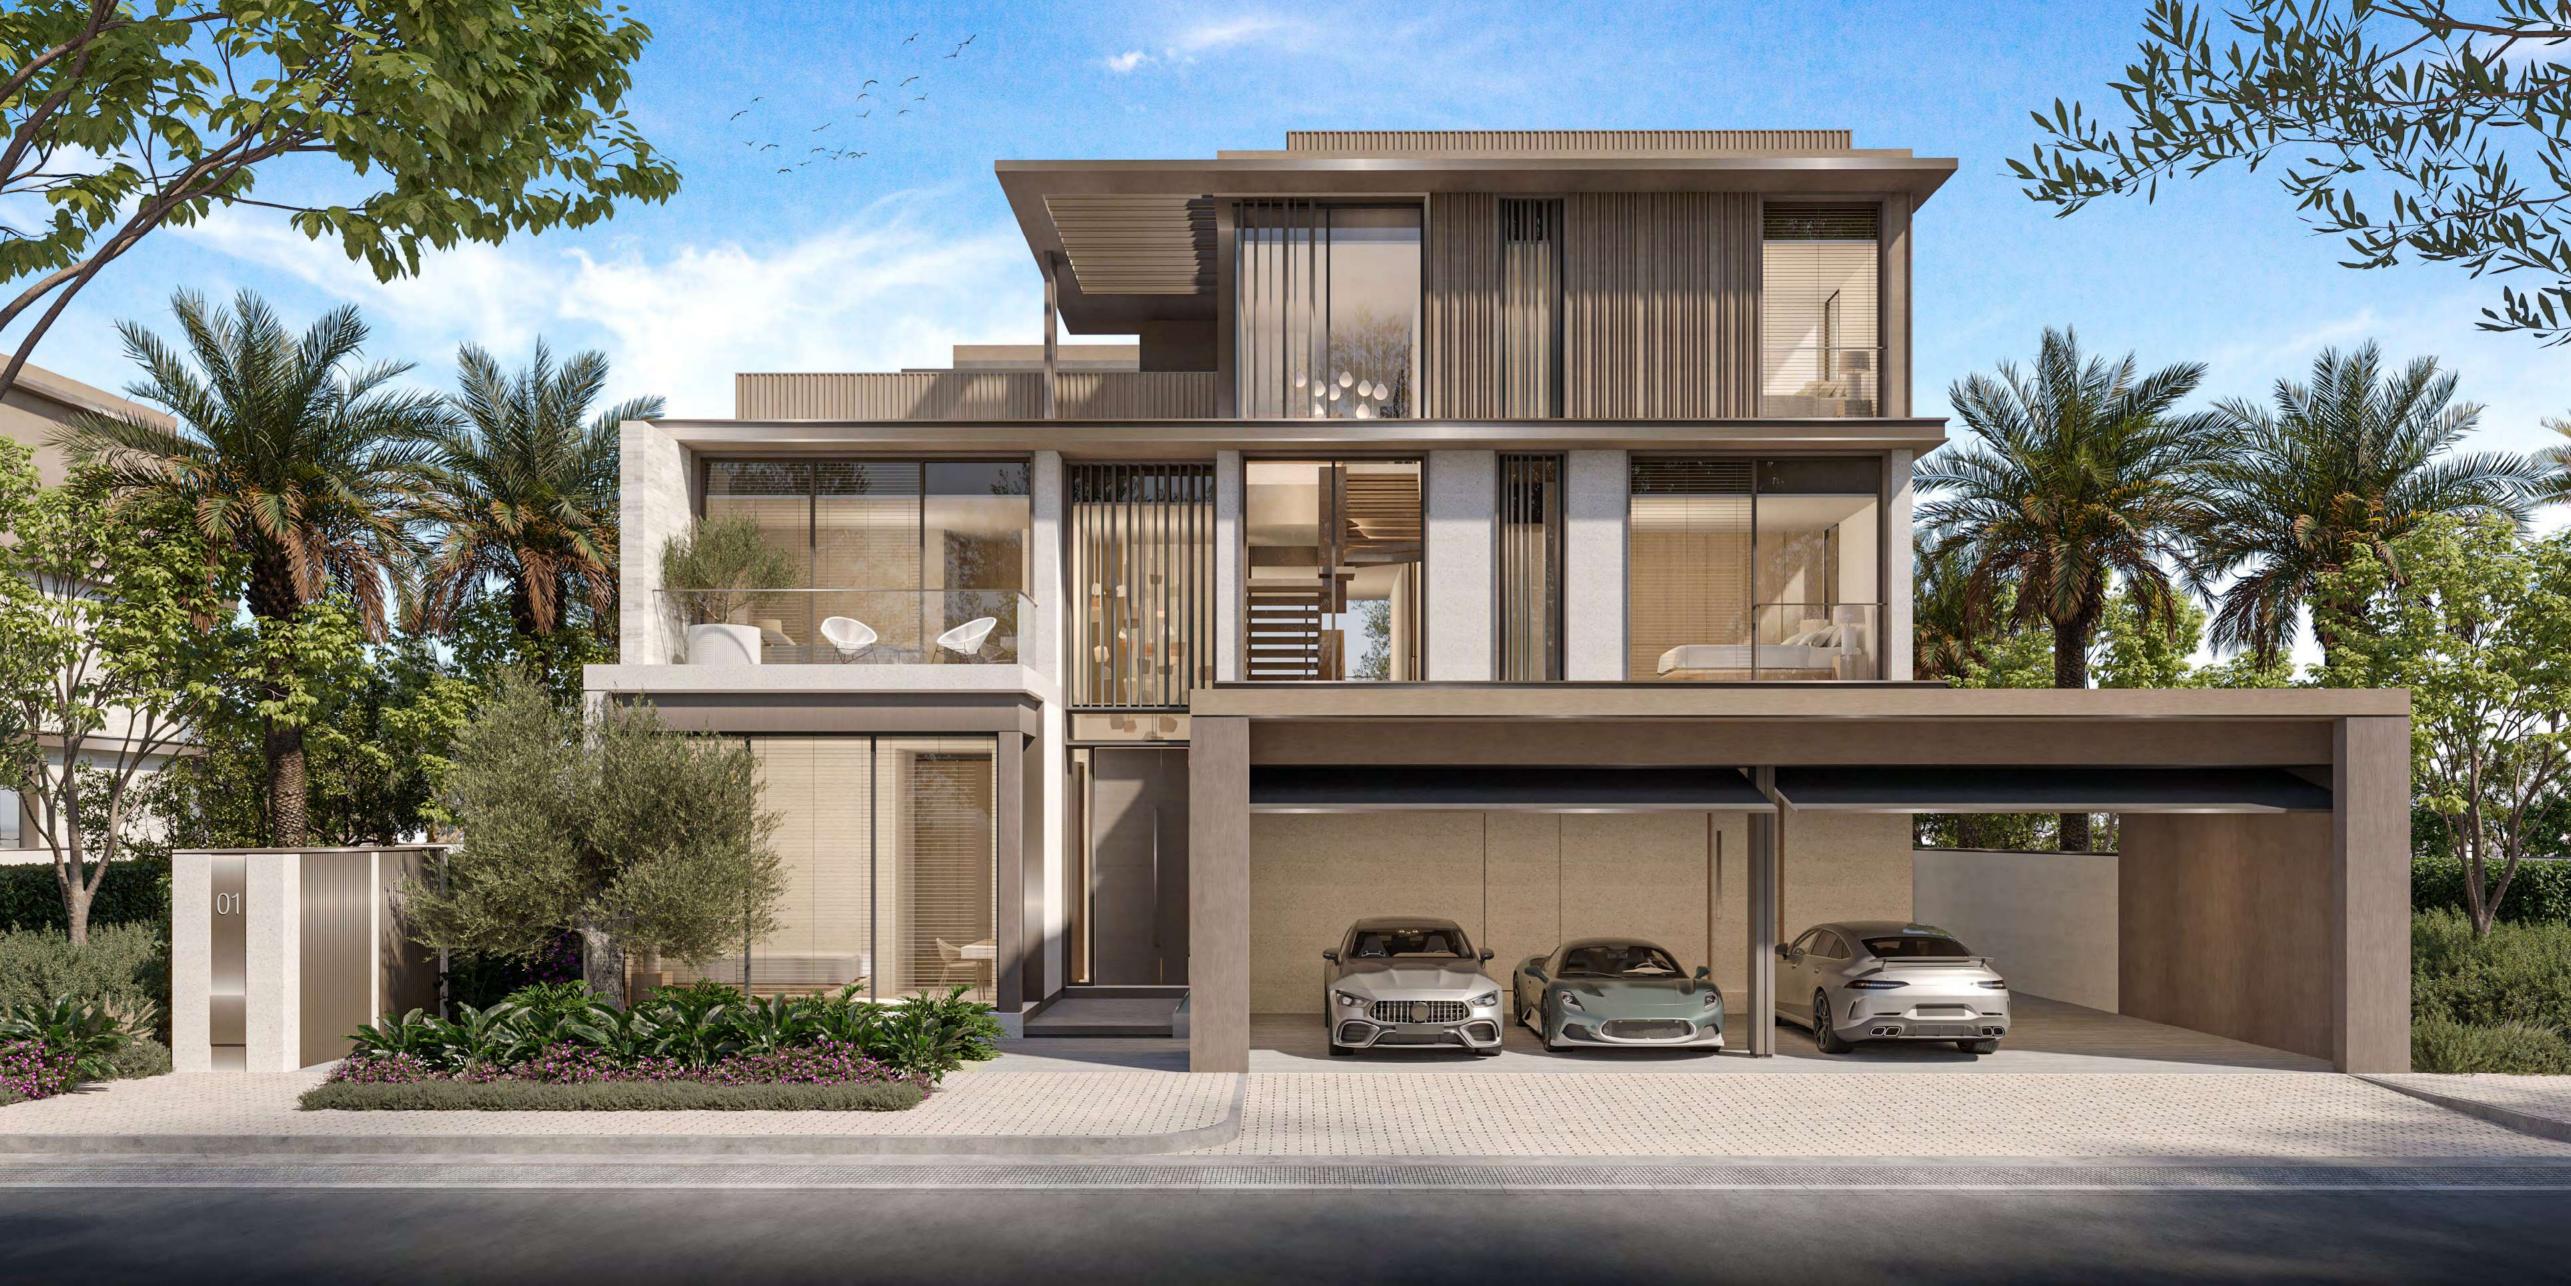

### 7-BEDROOM VILLAS

The villas' contemporary architecture, defined by the use of stone and aluminum screens, conveys a sense of luxury and sophistication while enhancing its overall aesthetic. Large windows, aluminum louvers, and stone accents flood the interiors with natural light, creating bright, airy spaces that feel intimately connected to the outdoors.

At the heart of the home, a double-height living area offers panoramic views of the expansive back and side yards. The bedrooms are tranquil retreats, thoughtfully designed with warm timber-effect tiles and calming tones on the walls to integrate the serenity of nature into daily living.