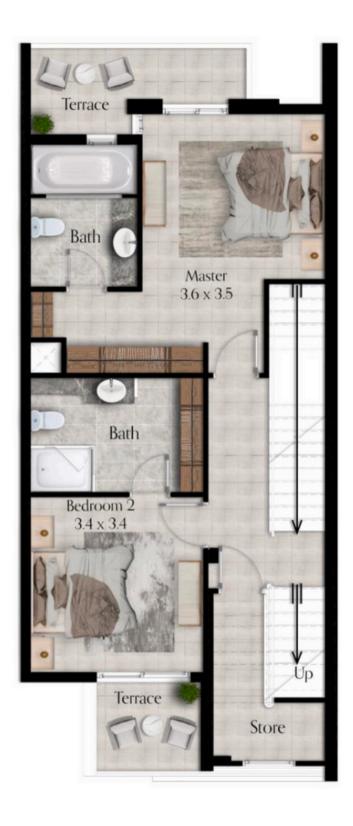

#### Lotus Park

Floor Plans

Second Floor Plan

First Floor Plan

Ground Floor Plan

### Mulberry Park

Floor Plans

BUA: 4048 SQFT

Second Floor Plan

First Floor Plan

Ground Floor Plan

#### Lilac Park

Floor Plans

BUA: 4048 SQFT

Second Floor Plan

First Floor Plan

Ground Floor Plan