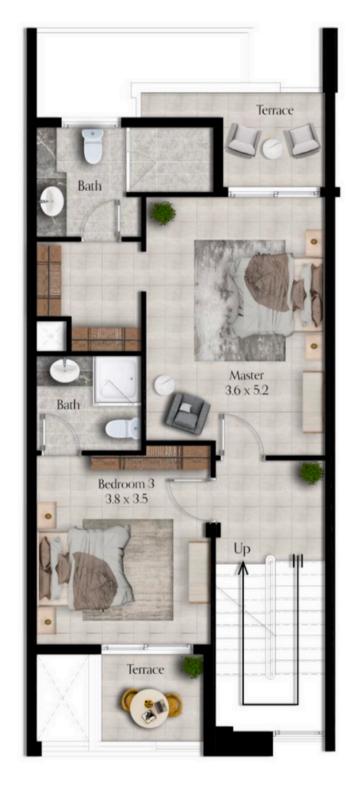

#### Lotus Park

Floor Plans

Second Floor Plan

First Floor Plan

Ground Floor Plan

### Mulberry Park

Floor Plans

BUA: 4048 SQFT

Second Floor Plan

First Floor Plan

Ground Floor Plan

#### Lilac Park

Floor Plans

BUA: 4048 SQFT

Second Floor Plan

First Floor Plan

Ground Floor Plan