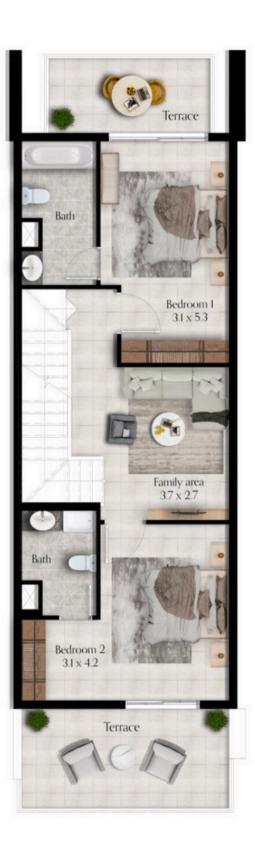

## Tulip Park

Floor Plans

BUA: 4048 SQFT

First Floor Plan

Ground Floor Plan

#### Lotus Park

Floor Plans

Second Floor Plan

First Floor Plan

Ground Floor Plan

### Mulberry Park

Floor Plans

BUA: 4048 SQFT

Second Floor Plan

First Floor Plan

Ground Floor Plan

#### Lilac Park

Floor Plans

BUA: 4048 SQFT

Second Floor Plan

First Floor Plan

Ground Floor Plan

#### Iris Park

Floor Plans

First Floor Plan

Ground Floor Plan

#### Valencia Park

Floor Plans

Ground Floor Plan

#### Orchid Park

Floor Plans

BUA: 4048 SQFT

Disclaimer: Sizes may vary depending on the unit.

Second Floor Plan

First Floor Plan

Ground Floor Plan

#