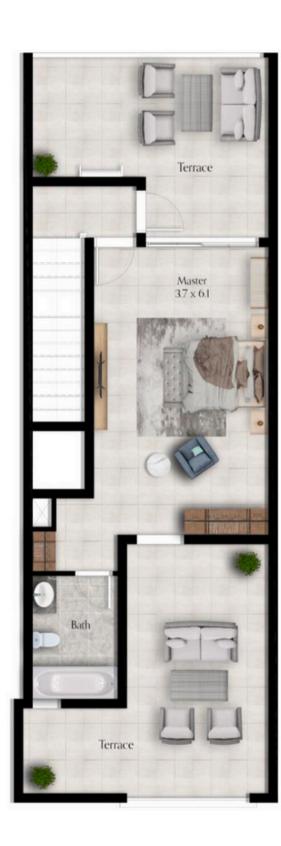

## Tulip Park

Floor Plans

BUA: 4048 SQFT

First Floor Plan

Ground Floor Plan

#### Lotus Park

Floor Plans

Second Floor Plan

First Floor Plan

Ground Floor Plan

### Mulberry Park

Floor Plans

BUA: 4048 SQFT

Second Floor Plan

First Floor Plan

Ground Floor Plan

#### Lilac Park

Floor Plans

BUA: 4048 SQFT

Second Floor Plan

First Floor Plan

Ground Floor Plan

#### Iris Park

Floor Plans

First Floor Plan

Ground Floor Plan

#### Valencia Park

Floor Plans

Ground Floor Plan

#### Orchid Park

Floor Plans

BUA: 4048 SQFT

Disclaimer: Sizes may vary depending on the unit.

Second Floor Plan

First Floor Plan

Ground Floor Plan

#