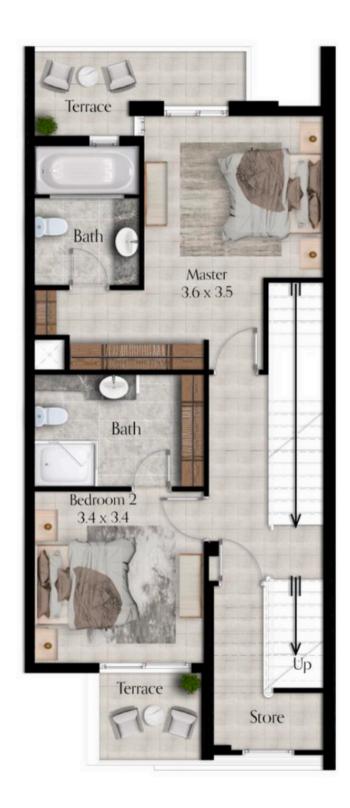

#### Lotus Park

Floor Plans

Second Floor Plan

First Floor Plan

Ground Floor Plan

### Mulberry Park

Floor Plans

BUA: 4048 SQFT

Second Floor Plan

First Floor Plan

Ground Floor Plan

#### Lilac Park

Floor Plans

BUA: 4048 SQFT

Second Floor Plan

First Floor Plan

Ground Floor Plan