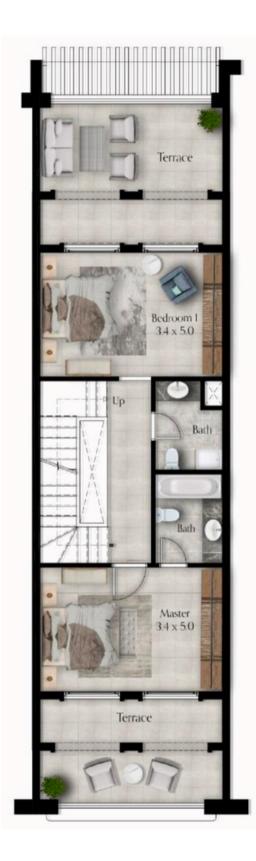

#### Lotus Park

Floor Plans

Second Floor Plan

First Floor Plan

Ground Floor Plan

### Mulberry Park

Floor Plans

BUA: 4048 SQFT

Second Floor Plan

First Floor Plan

Ground Floor Plan

#### Lilac Park

Floor Plans

BUA: 4048 SQFT

Second Floor Plan

First Floor Plan

Ground Floor Plan

#### Orchid Park

Floor Plans

BUA: 4048 SQFT

Disclaimer: Sizes may vary depending on the unit.

Second Floor Plan

First Floor Plan

Ground Floor Plan

#