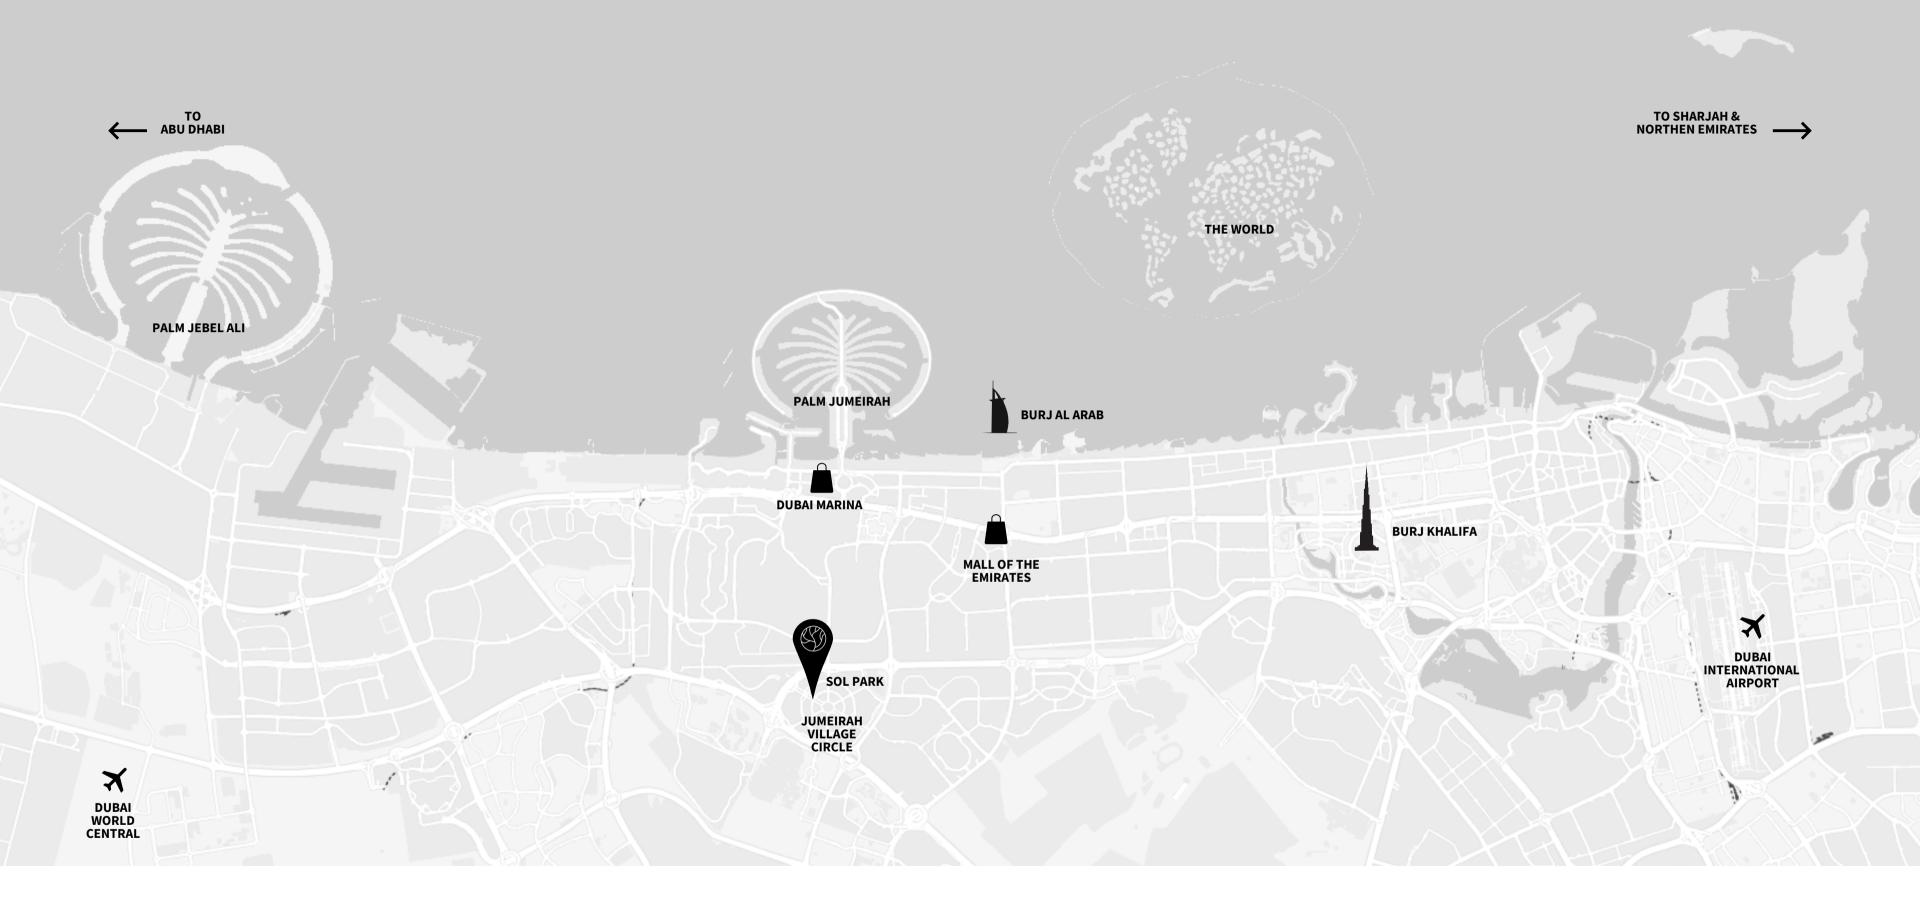

#### Growth

JVC is a priority according to the Dubai 2040 Urban Master Plan

 $28 \, \mathrm{Min}$ 

to Dubai World Central Airport  $18 \, \mathrm{Min}$ 

to Dubai Marina and Dubai Marina Mall 25 Min

to Downtown Dubai and Dubai Mall 25 Min

to Dubai International Airport Your Personal Park in a Vibrant City

Luxurious townhouses blending indoor and outdoor spaces for seamless living