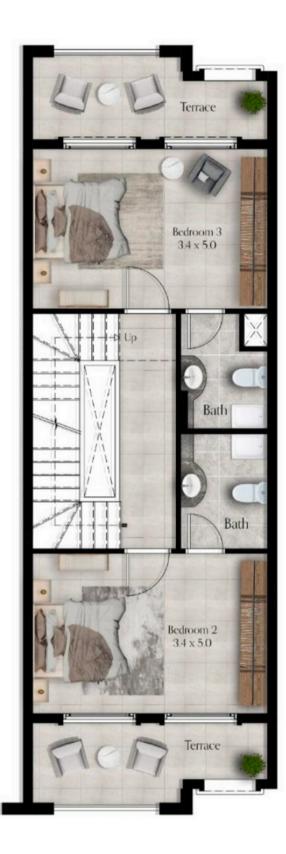

#### Lotus Park

Floor Plans

Second Floor Plan

First Floor Plan

Ground Floor Plan

### Mulberry Park

Floor Plans

BUA: 4048 SQFT

Second Floor Plan

First Floor Plan

Ground Floor Plan

#### Lilac Park

Floor Plans

BUA: 4048 SQFT

Second Floor Plan

First Floor Plan

Ground Floor Plan

#### Orchid Park

Floor Plans

BUA: 4048 SQFT

Disclaimer: Sizes may vary depending on the unit.

Second Floor Plan

First Floor Plan

Ground Floor Plan

#