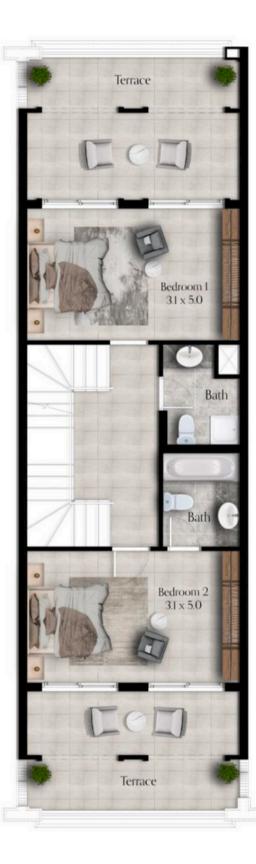

#### Iris Park

Floor Plans

First Floor Plan

Ground Floor Plan

#### Valencia Park

Floor Plans

Ground Floor Plan

#### Orchid Park

Floor Plans

BUA: 4048 SQFT

Disclaimer: Sizes may vary depending on the unit.

Second Floor Plan

First Floor Plan

Ground Floor Plan

#