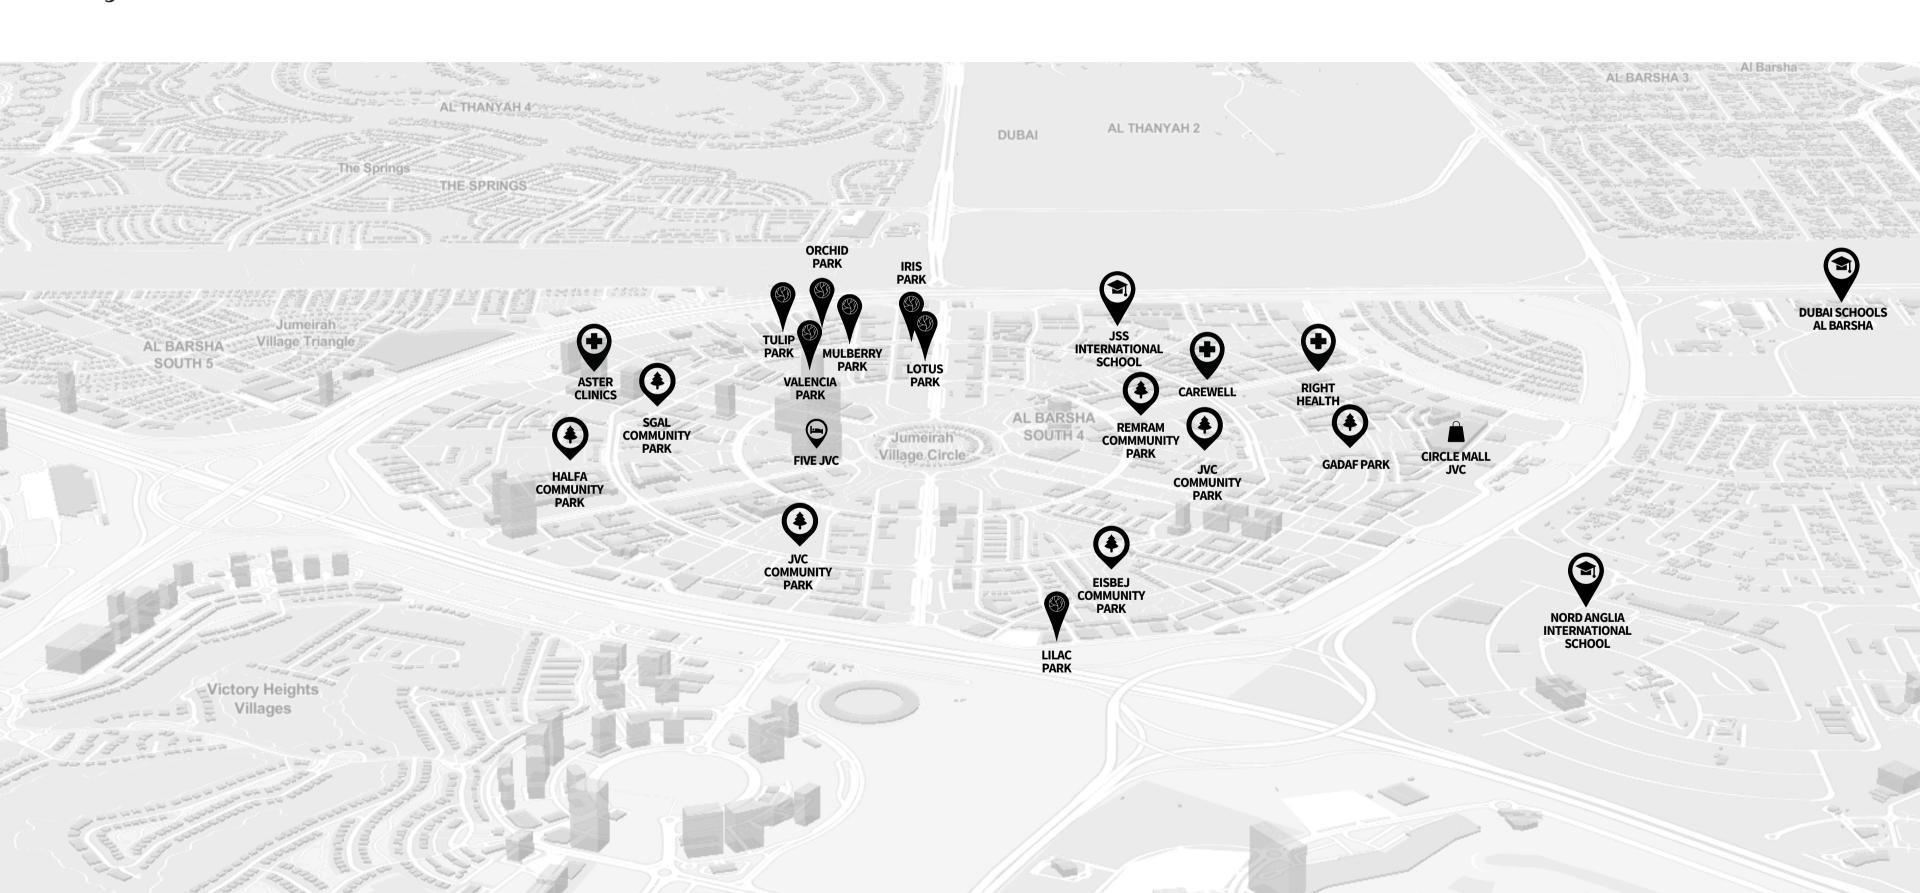

#### SOL PARK IN JUMEIRAH VILLAGE CIRCLE

#### Demand

JVC is one of the most popular neighborhoods in 2022/2023

#### Development

30+ Parks, 6 fitness centers 11 restaurants, 7 schools

#### Growth

JVC is a priority according to the Dubai 2040 Urban Master Plan

 $28 \, \mathrm{Min}$ 

to Dubai World Central Airport  $18 \, \mathrm{Min}$ 

to Dubai Marina and Dubai Marina Mall 25 Min

to Downtown Dubai and Dubai Mall 25 Min