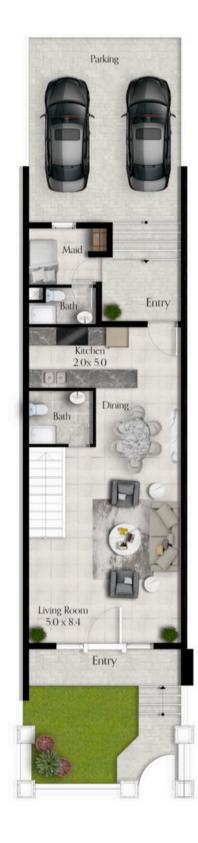

## Tulip Park

Floor Plans

BUA: 4048 SQFT

First Floor Plan

Ground Floor Plan

#### Lotus Park

Floor Plans

Second Floor Plan

First Floor Plan

Ground Floor Plan

### Mulberry Park

Floor Plans

BUA: 4048 SQFT

Second Floor Plan

First Floor Plan

Ground Floor Plan

#### Lilac Park

Floor Plans

BUA: 4048 SQFT

Second Floor Plan

First Floor Plan

Ground Floor Plan

#### Iris Park

Floor Plans

First Floor Plan

Ground Floor Plan

#### Valencia Park

Floor Plans

Ground Floor Plan

#### Orchid Park

Floor Plans

BUA: 4048 SQFT

Disclaimer: Sizes may vary depending on the unit.

Second Floor Plan

First Floor Plan

Ground Floor Plan

#