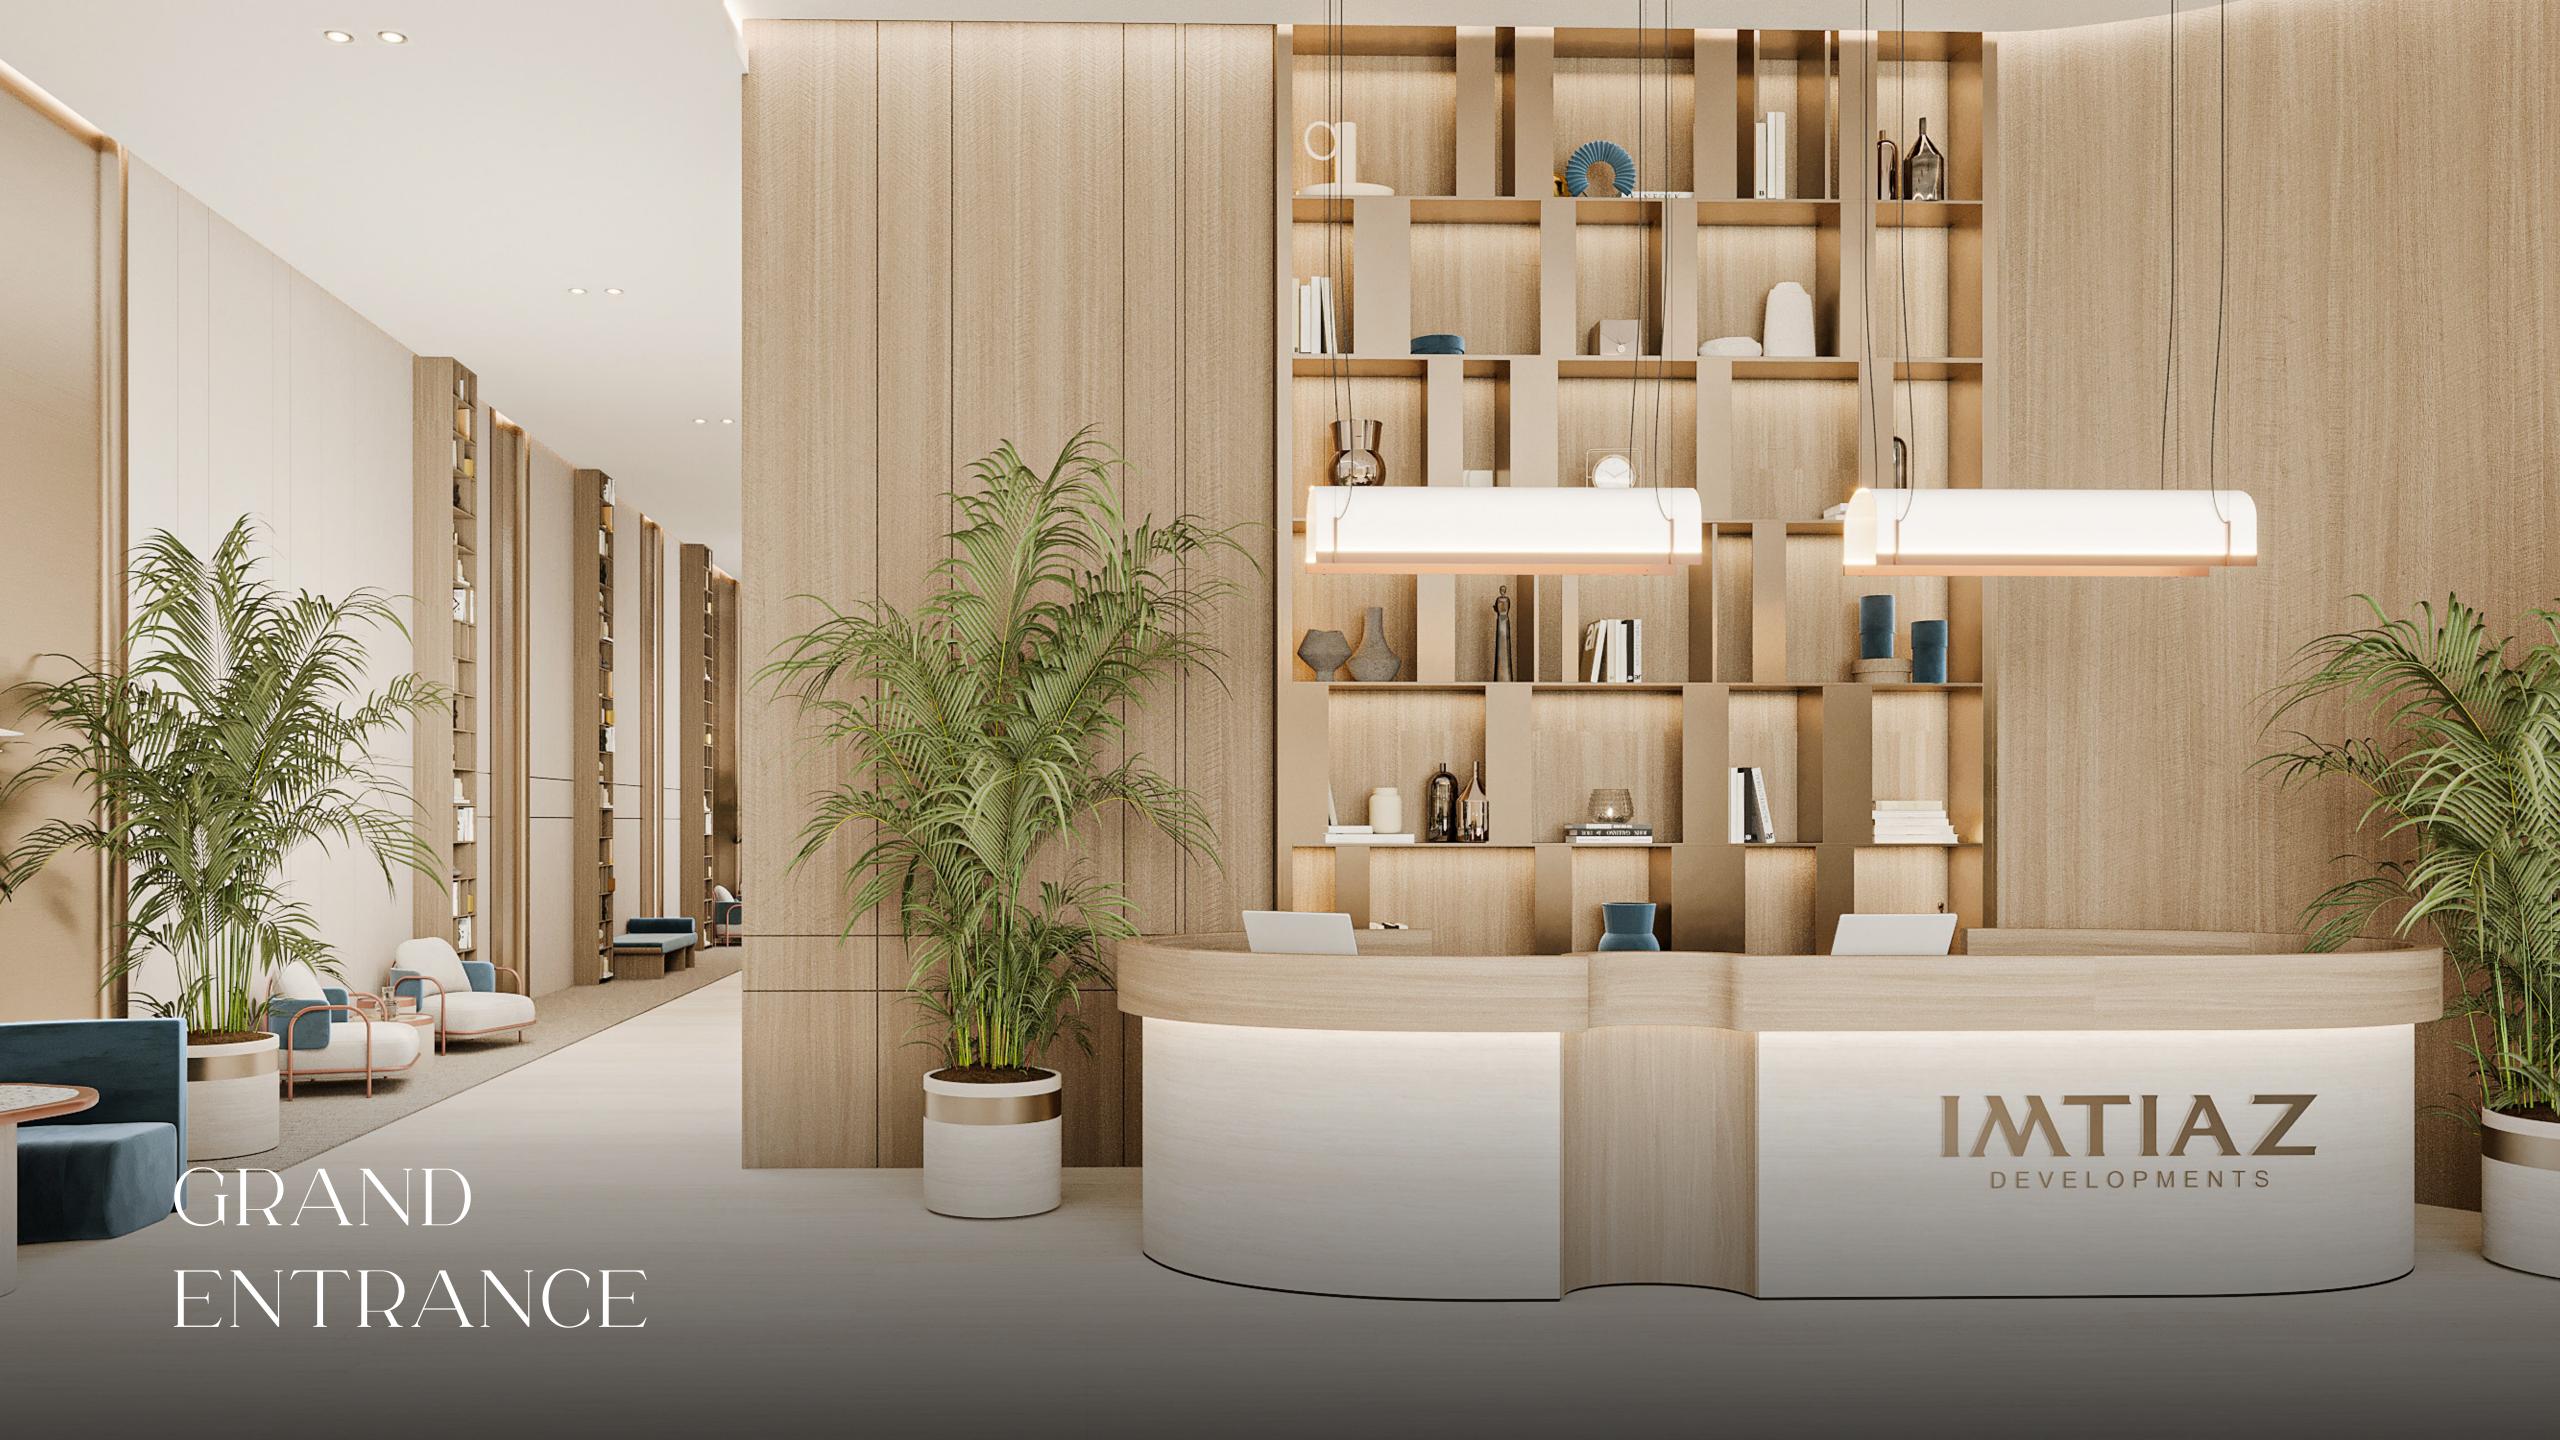

### ARRIVE IN STYLE

As you enter Cove, you're greeted by a harmonious blend of emotions, where gold tones gently embrace wood in a warm, inviting welcome.

### FIRST IMPRESSIONS

The grand entrance leaves a lasting impression, stirring memories and stories that resonate deeply within the soul.

INDOOR GYM