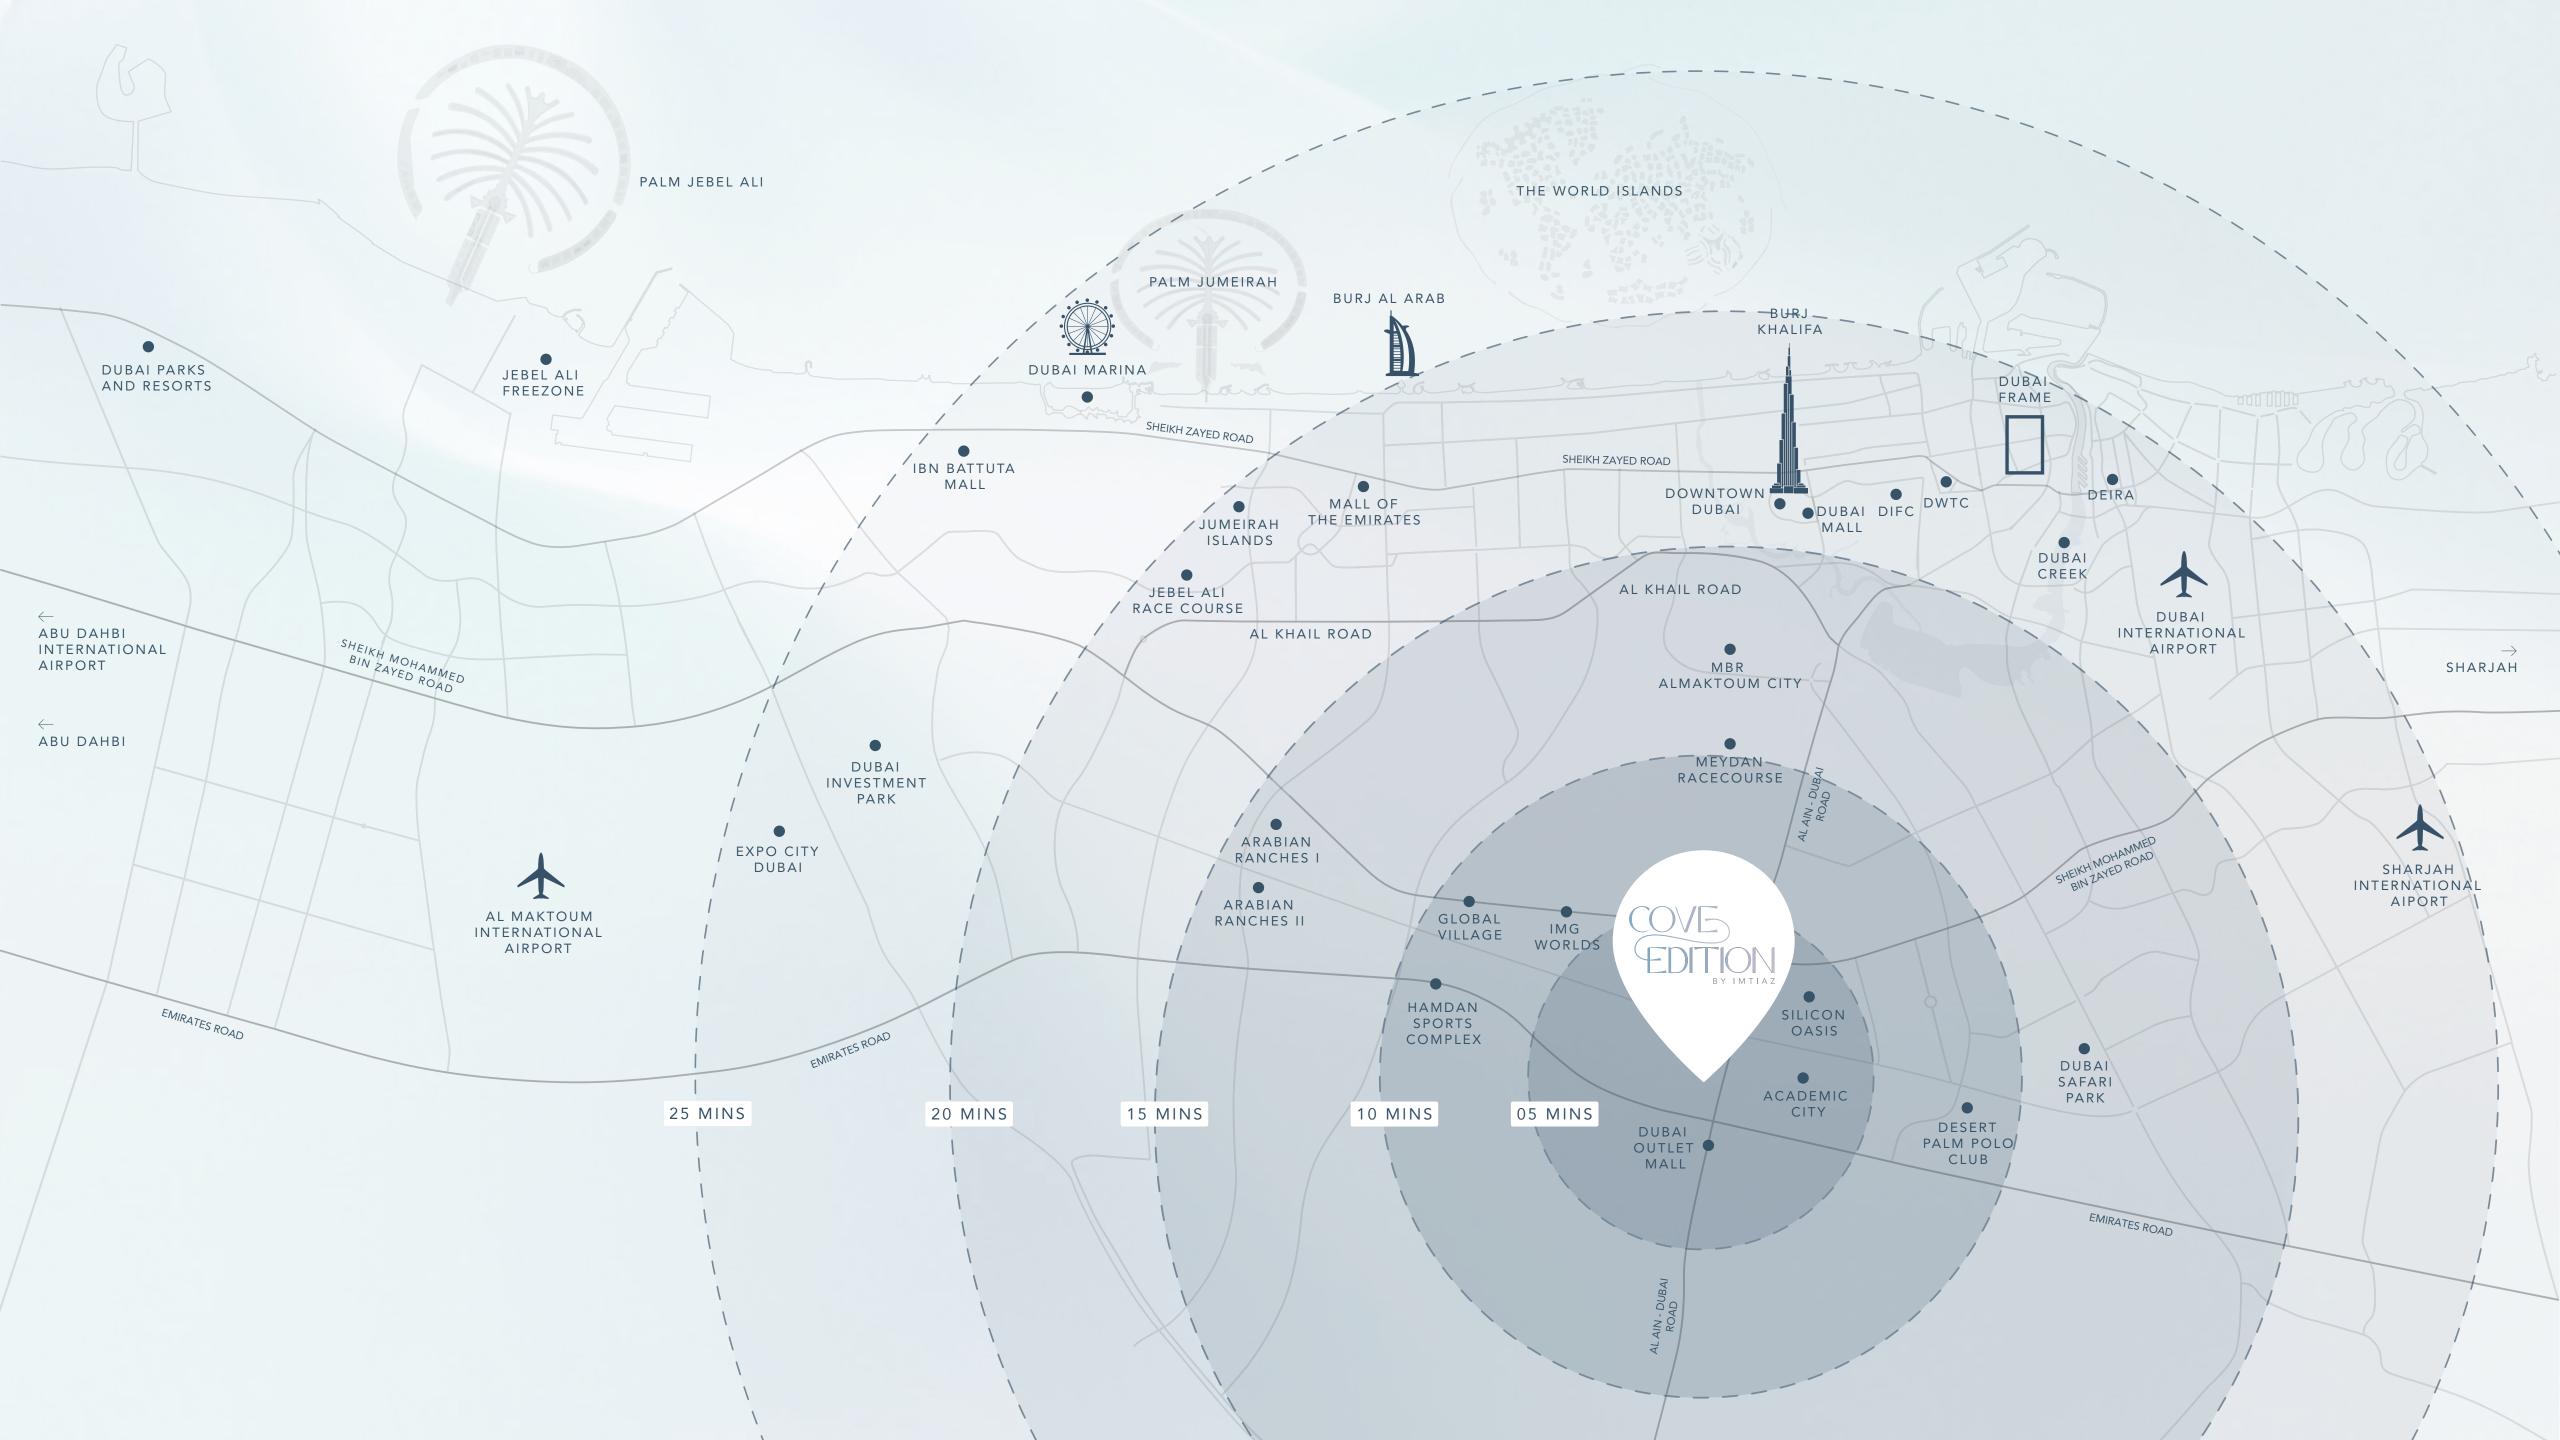

BBQ Area

| DUBAI OUTLET MALL           | 05 mins |
|-----------------------------|---------|
| ACADEMIC CITY               | 05 mins |
| SILICON OASIS               | 05 mins |
| GLOBAL VILLAGE              | 10 mins |
| IMG WORLD                   | 10 mins |
| HAMDAN SPORTS COMPLEX       | 10 mins |
| DESERT PALM POLO CLUB       | 10 mins |
| DUBAI SAFARI PARK           | 10 mins |
| MEYDAN RACECOURSE           | 15 mins |
| ARABIAN RANCHES 1 & 2       | 15 mins |
| DUBAI INTERNATIONAL AIRPORT | 20 mins |
| MBR AL MAKTOUM CITY         | 20 mins |
| DOWNTOWN DUBAI              | 20 mins |
| DUBAI MALL                  | 20 mins |
| BURJ KHALIFA                | 20 mins |
| DUBAI FRAME                 | 20 mins |
| DUBAI CREEK                 | 20 mins |
| MALL OF THE EMIRATES        | 20 mins |
| DUBAI MARINA                | 25 mins |
| PALM JUMEIRAH               | 25 mins |
| JEBEL ALI RACE COURSE       | 25 mins |
| JUMEIRAH ISLANDS            | 25 mins |
| IBN BATTUTA MALL            | 25 mins |
| DUBAI PARKS AND RESORTS     | 25 mins |
| EXPO CITY DUBAI             | 25 mins |