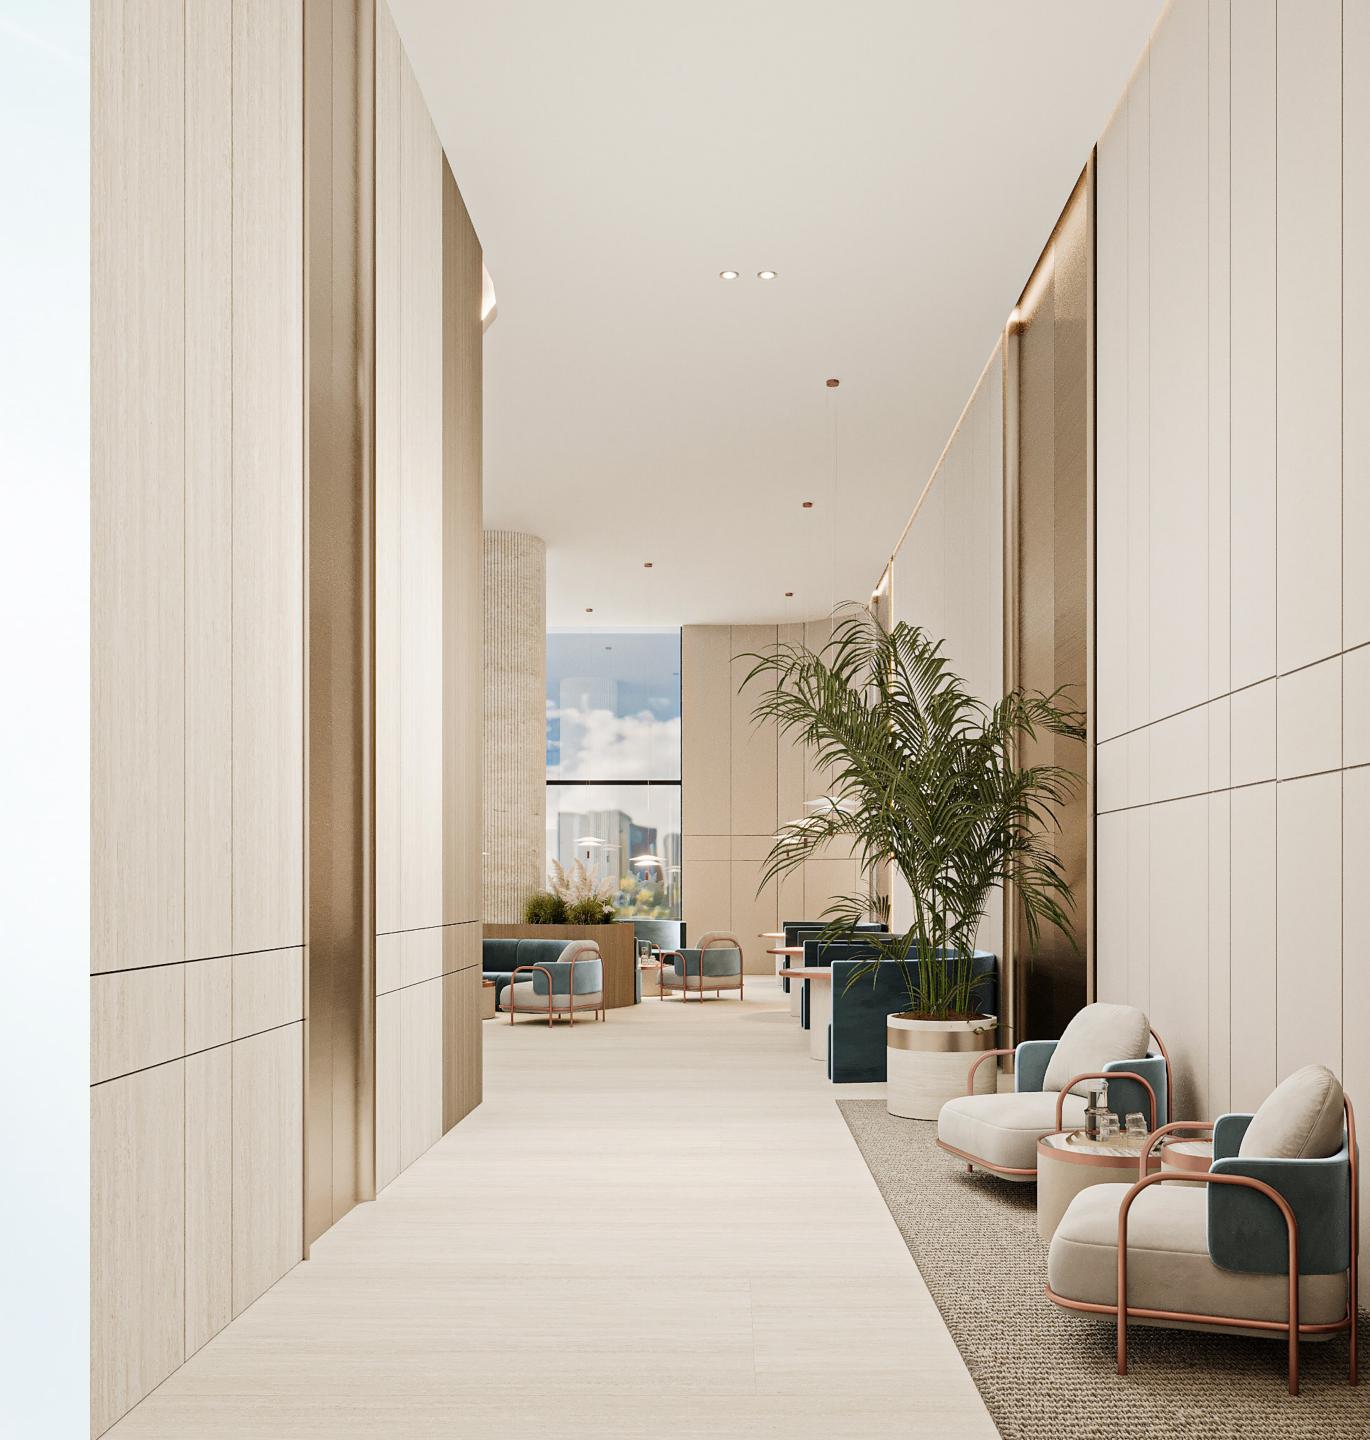

### ARRIVE IN STYLE

As you enter Cove, you're greeted by a harmonious blend of emotions, where gold tones gently embrace wood in a warm, inviting welcome.